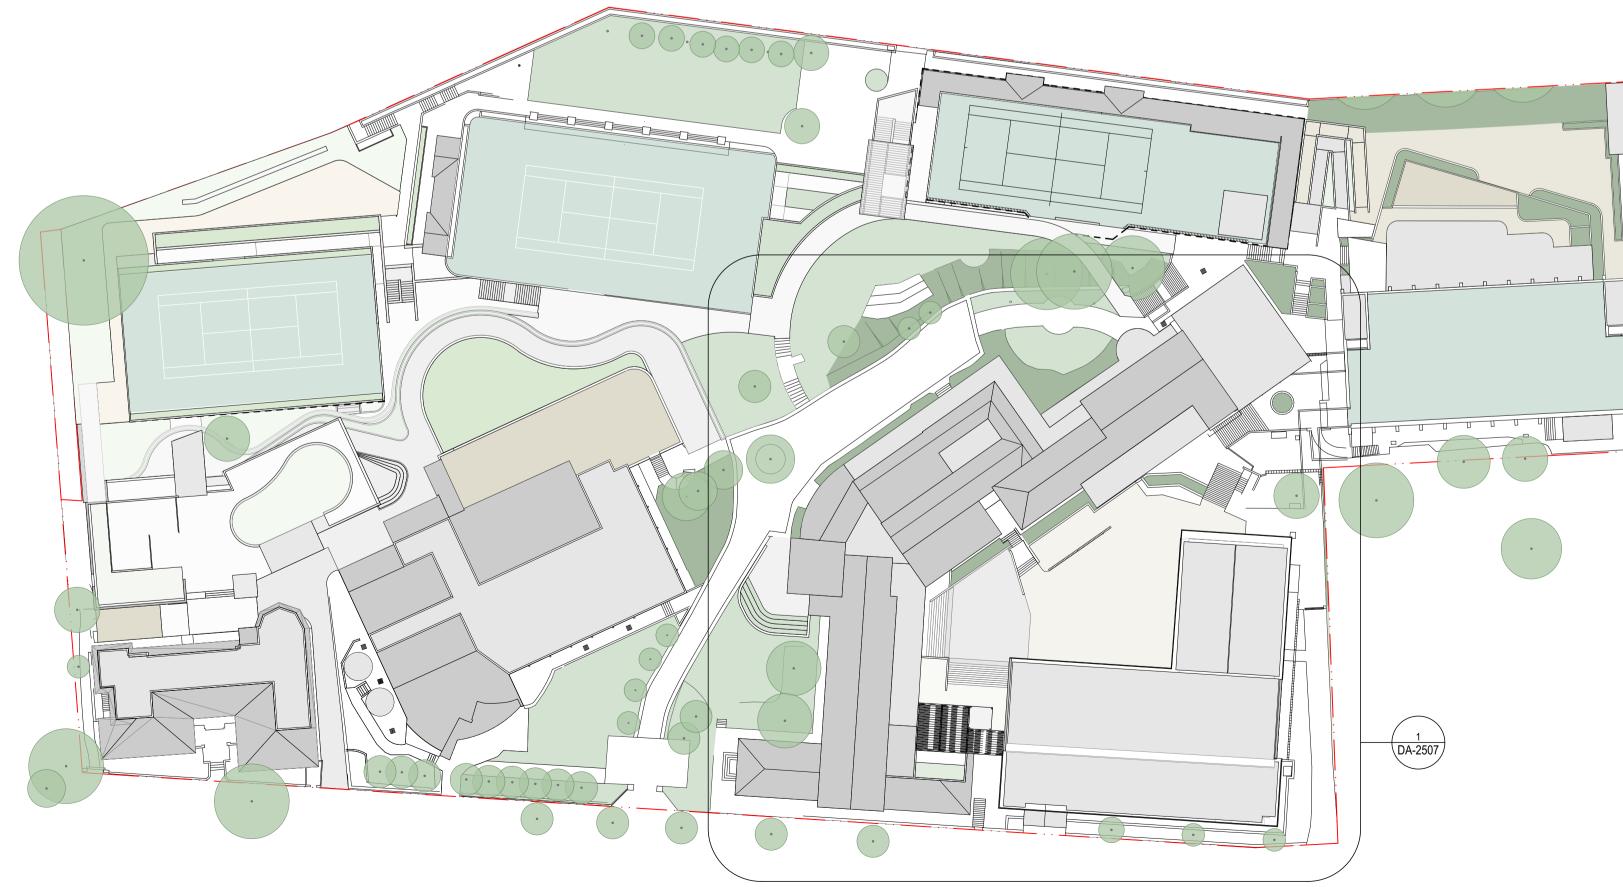

## Proposed Stage 1 Works

© FRANCIS-JONES MOREHEN THORP PTY LTD 2017 ABN 28 101 197 219 NOMINATED ARCHITECT: RICHARD FRANCIS-JONES (REG NO 5301)

- ALL LEVELS RELATIVE TO 'AUSTRALIAN HEIGHT DATUM' DO NOT SCALE DRAWINGS.
  USE FIGURED DIMENSIONS ONLY

## PROPOSED WORKS AND REFURBISHMENT

| Circulation        |
|--------------------|
| Open Collaboration |
| Amenities          |
| PDHPE              |
| Store              |
| Food Technology    |
| Staff              |
| Learning Studio    |
| Outdoor Learning   |

**Master plan** 85 Carabella Street, Kirribilli Sydney NSW 2061

project code

LKMP

title Proposed Plans Masterplan Proposed Plan - L4 L5

scale 1:500 @ A1 first issued

7/7/17

sheet no. DA-2105 revision 02