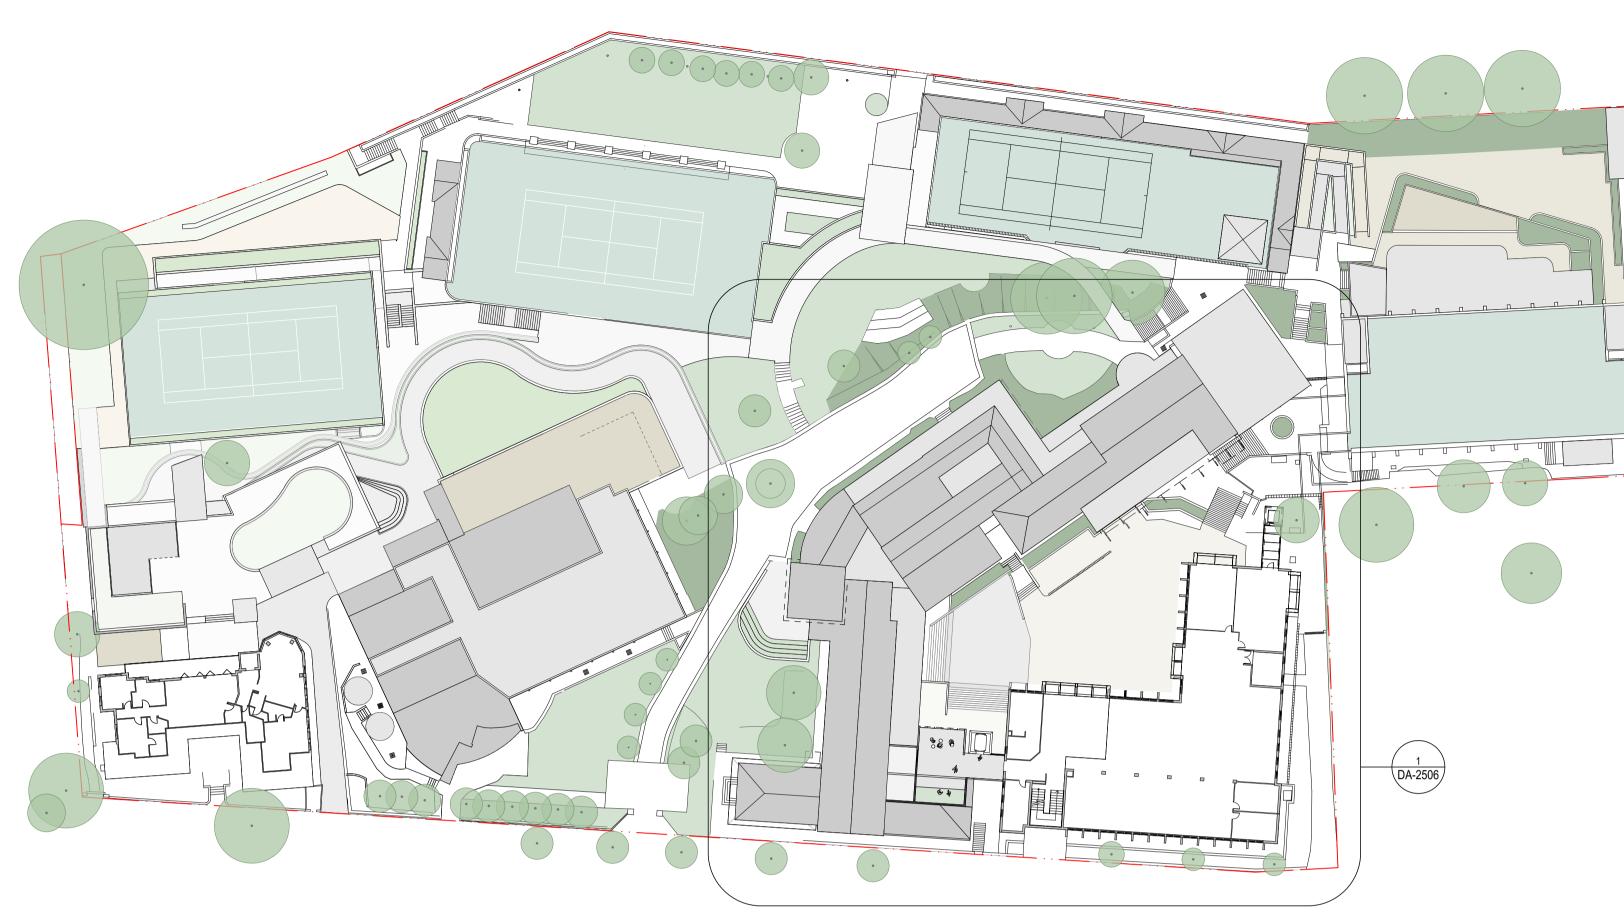

## Proposed Stage 1 Works

© FRANCIS-JONES MOREHEN THORP PTY LTD 2017 ABN 28 101 197 219 NOMINATED ARCHITECT: RICHARD FRANCIS-JONES (REG NO 5301)

- ALL LEVELS RELATIVE TO 'AUSTRALIAN HEIGHT DATUM' DO NOT SCALE DRAWINGS.
  USE FIGURED DIMENSIONS ONLY

## PROPOSED WORKS AND REFURBISHMENT

| Circulation        |
|--------------------|
| Open Collaboration |
| Amenities          |
| PDHPE              |
| Store              |
| Food Technology    |
| Staff              |
| Learning Studio    |
| Outdoor Learning   |

**Master plan** 85 Carabella Street, Kirribilli Sydney NSW 2061

project code

LKMP

title Proposed Plans Masterplan Proposed Plan - L4 L5

scale 1:500 @ A1 first issued

7/7/17

sheet no. DA-2105 revision 02