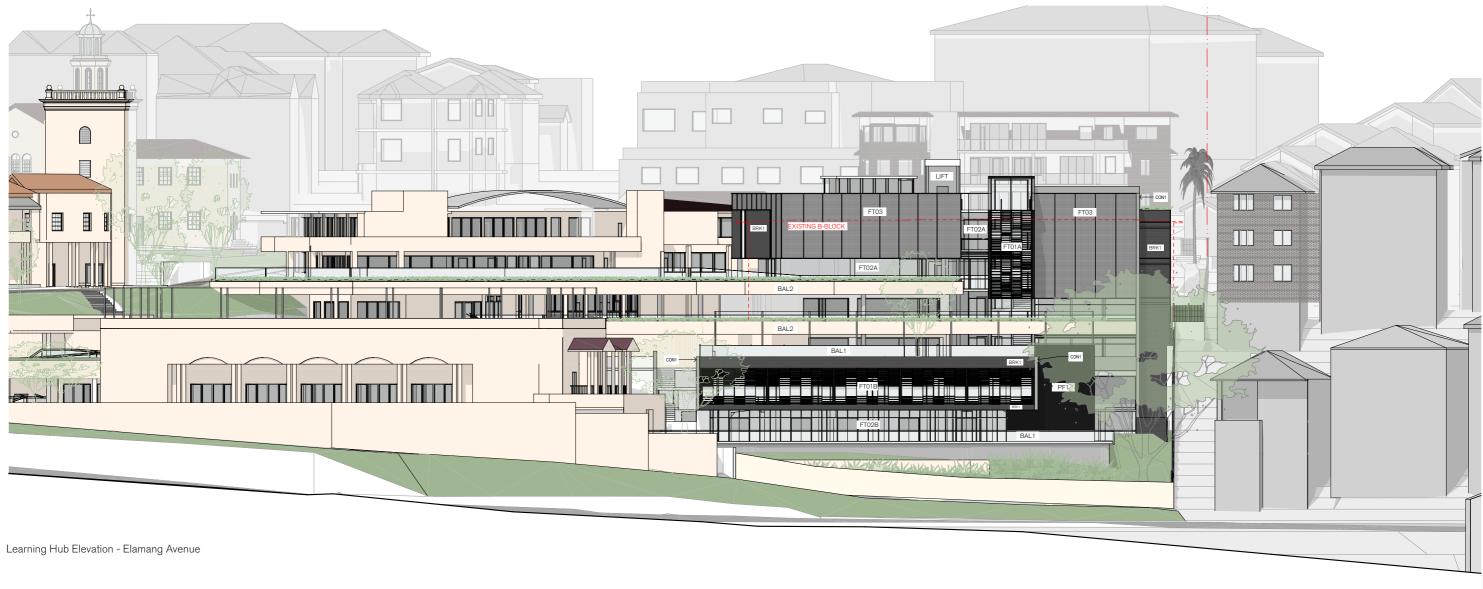

- ALUMINIUM BATTENS WITH GLAZING (STAIR) FT01A
- ALUMINIUM BATTENS WITH FULL HEIGHT FIXED GLAZING BEHIND FT01B
- FT02A FULL HEIGHT FIXED GLAZING
- FIXED FULL HEIGHT GLAZING WITH LIGHT SHELF FT02B
- WOVEN METAL MESH SCREEN FT03
- BALI BALLISTRADE - GLASS
- BAL2 BALUSTRADE - PLANTER
- BRK1 FACE BRICK
- CONI OFF FORM CONCRETE
- PFI PAINT FINISH
- ACOUSTIC ALUMINIUM LOUVRES LV1
- GLASS LIFT TO ENG. SPEC UFT