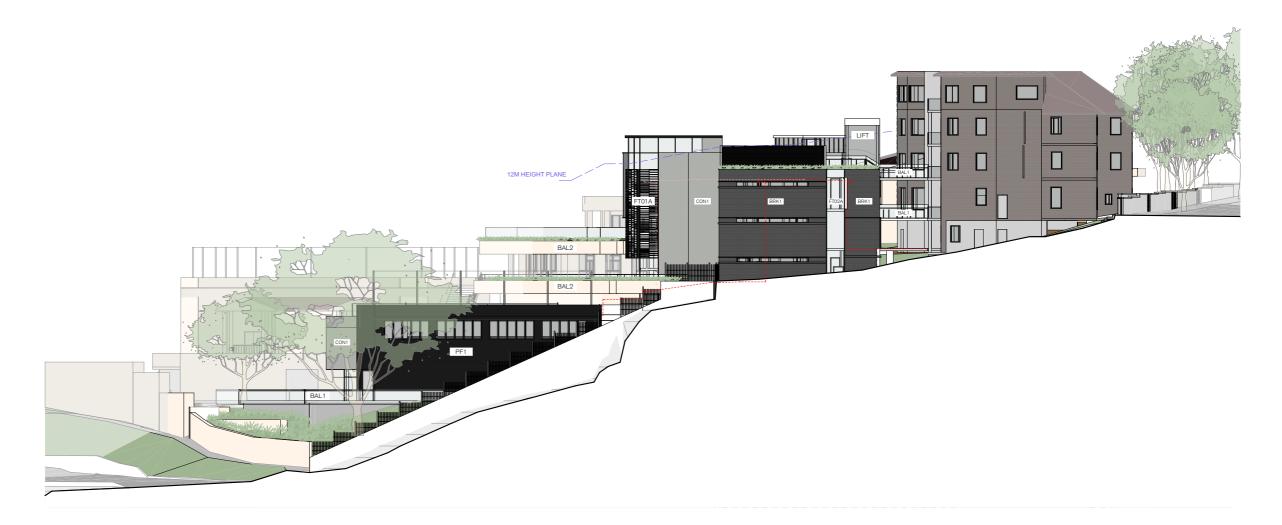

Learning Hub Elevation - Western Boundary

ALUMINIUM BATTENS WITH GLAZING (STAIR) FT01A ALUMINIUM BATTENS WITH FULL HEIGHT FIXED GLAZING BEHIND FT01B FULL HEIGHT FIXED GLAZING FT02A FIXED FULL HEIGHT GLAZING WITH LIGHT SHELF FT02B FT03 WOVEN METAL MESH SCREEN BAL1 BALLISTRADE - GLASS BAL2 BALUSTRADE - PLANTER BRK1 FACE BRICK CONI OFF FORM CONCRETE PF1 PAINT FINISH ACOUSTIC ALUMINIUM LOUVRES LV1 GLASS LIFT TO ENG. SPEC UFT