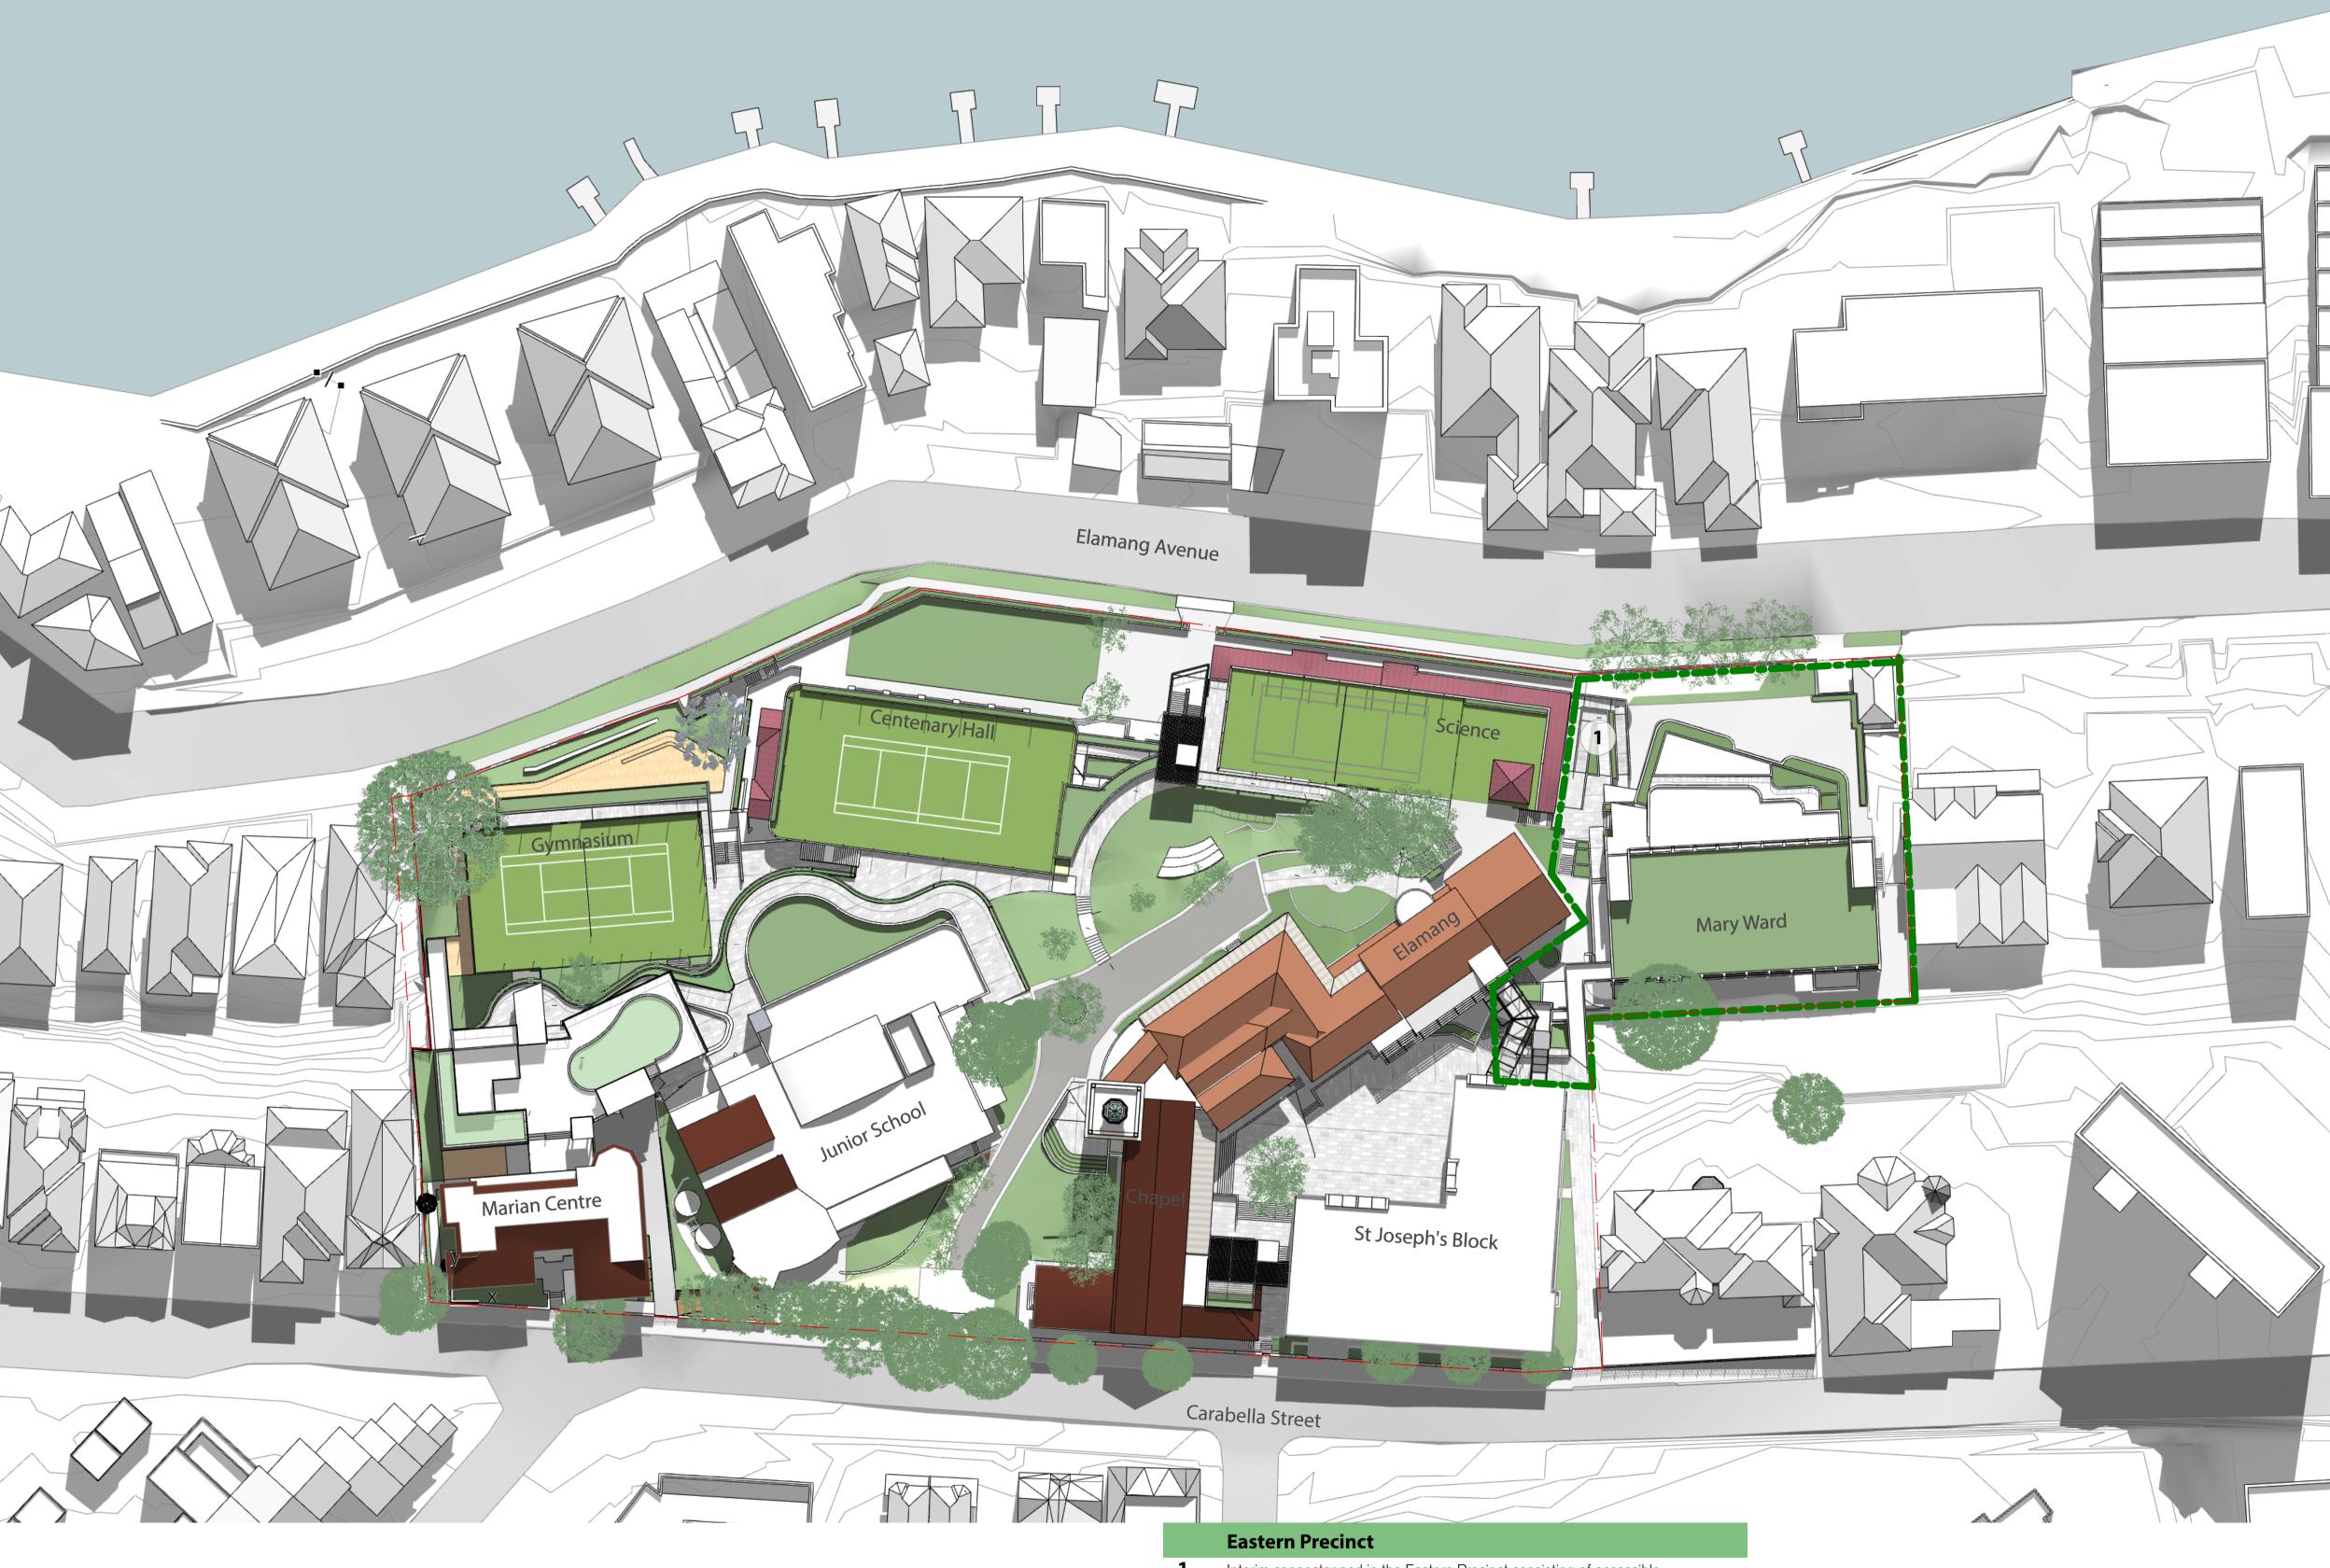

Masterplan Stage 1- Eastern Precinct

ALL DIMENSIONS AND EXISTING CONDITIONS SHALL BE
• CHECKED AND VERIFIED BY THE CONTRACTOR
BEFORE PROCEEDING WITH THE WORK • ALL LEVELS RELATIVE TO 'AUSTRALIAN HEIGHT DATUM'

o DO NOT SCALE DRAWINGS.
USE FIGURED DIMENSIONS ONLY

SITE BOUNDARY

Interim connector pod in the Eastern Precinct consisting of accessible ramps, providing an accessible path of travel between the Science and Performing Arts buildings; and

General Site Plan - Eastern Precinct

first issued scale Not to Scale 21/7/17 project code LKMP **DA-1006** 02