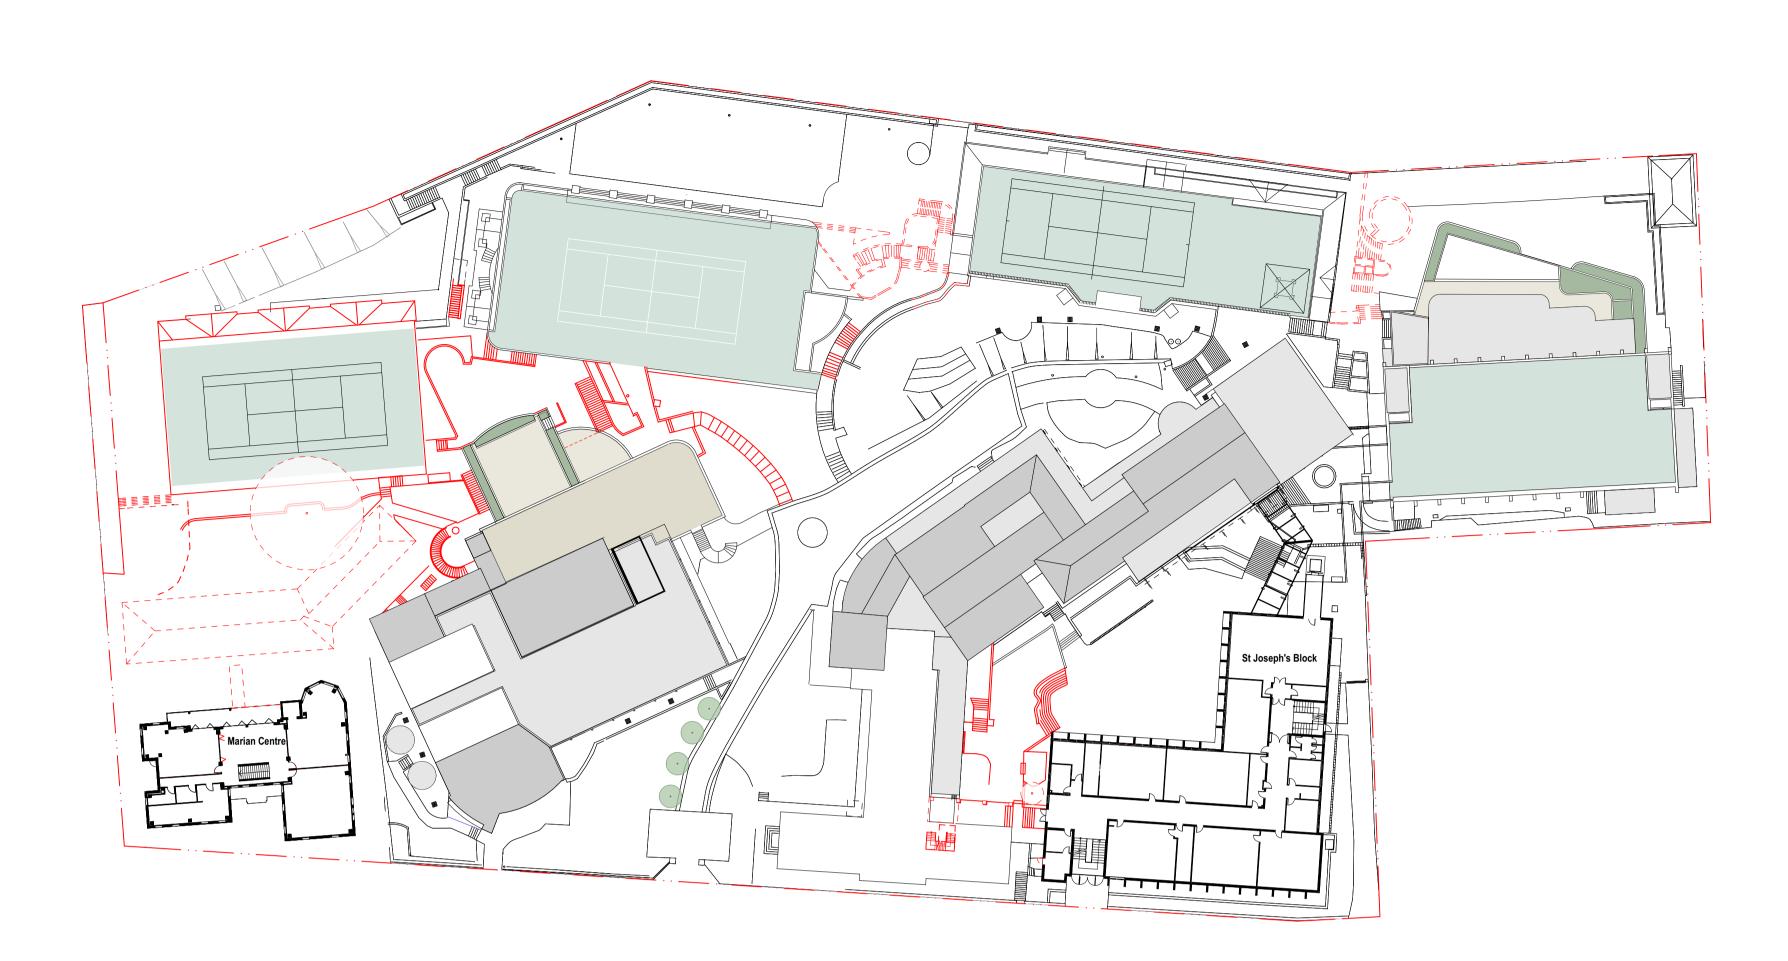

## **Demolition Plan**

Proposed Demolition

 $\square$ Proposed Excavation

— — Site Boundary

| 02                                                                                                                                                | 21/7/17 | SSD Submission         | AWY    |
|---------------------------------------------------------------------------------------------------------------------------------------------------|---------|------------------------|--------|
| 01                                                                                                                                                | 7/7/17  | SSD Submission         | KT     |
| REV                                                                                                                                               | DATE    | DESCRIPTION            | BY CHK |
|                                                                                                                                                   |         |                        |        |
|                                                                                                                                                   |         |                        |        |
| fjmt studio architecture interiors landscape urban community<br>sydney melbourne uk<br>Level 5. 70 King Street + 61.2.9951.7077, w fintstudio com |         |                        |        |
|                                                                                                                                                   |         |                        |        |
|                                                                                                                                                   | .,      |                        |        |
| proje                                                                                                                                             | ect     |                        |        |
|                                                                                                                                                   |         | la                     |        |
|                                                                                                                                                   | ster pl |                        |        |
| 85 (                                                                                                                                              | Carabe  | lla Street, Kirribilli |        |
| 0 1                                                                                                                                               | NIC     | 110001                 |        |

Sydney NSW 2061 title

project code

LKMP

Demolition Plans Masterplan Demolition Plan - L2 L3

scale 1:500 @ A1 first issued 7/7/17

> sheet no. **DA-2004**

revision 02