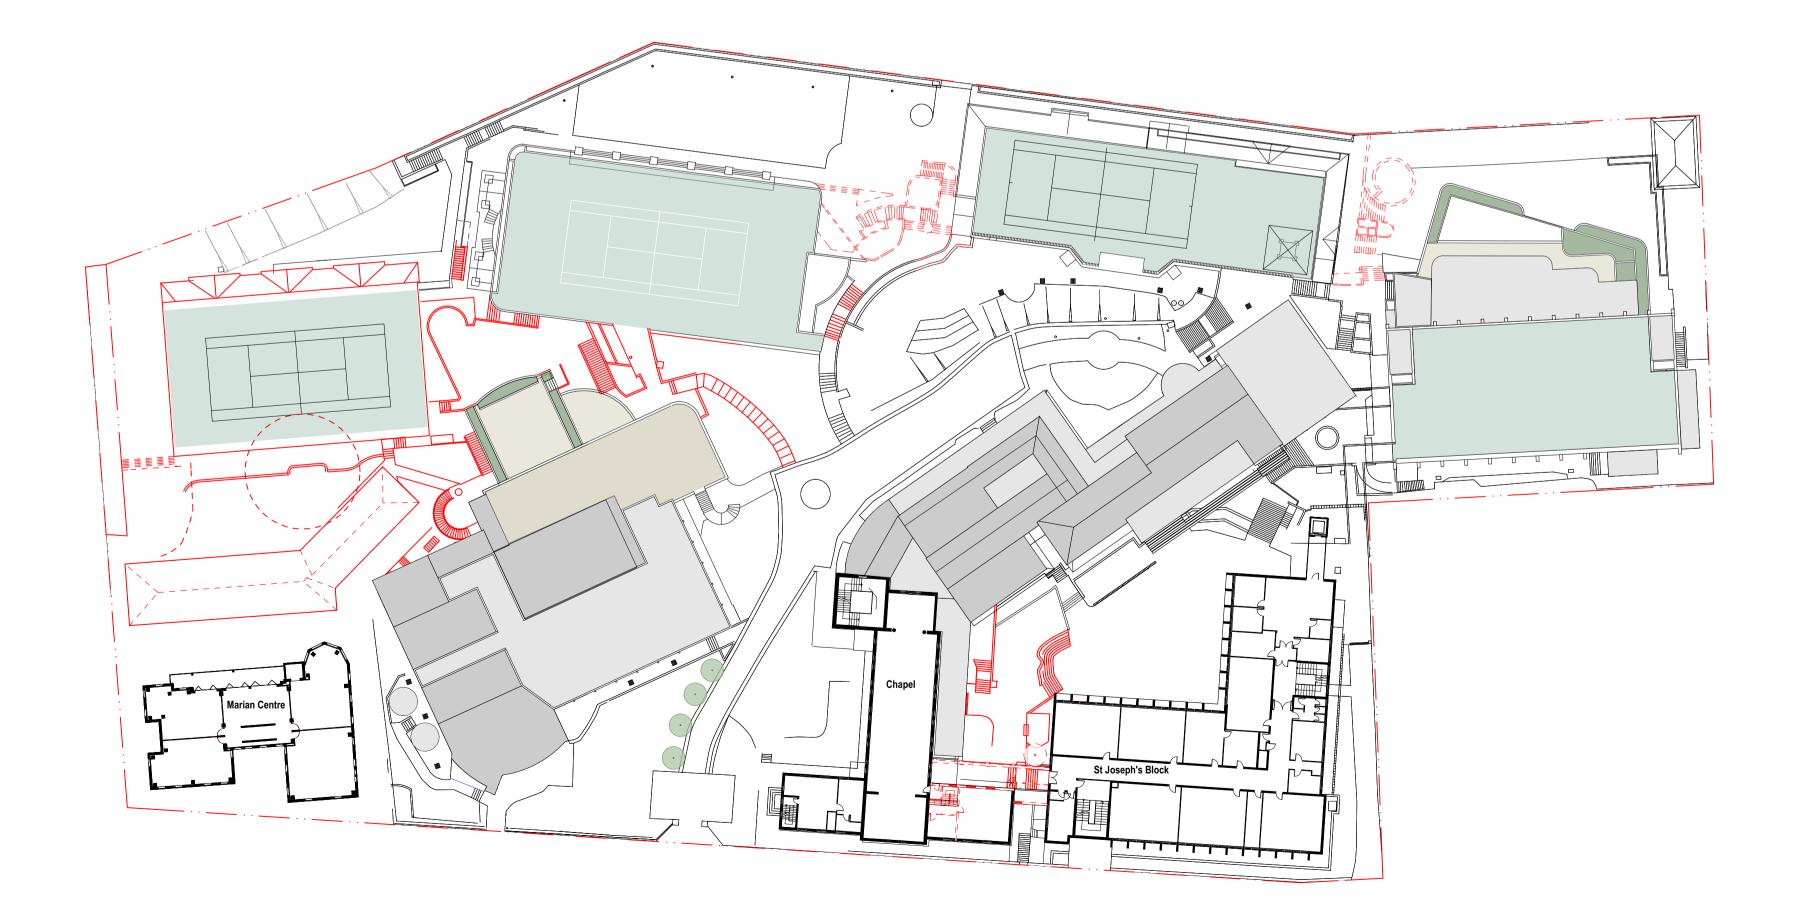

## **Demolition Plan**

Proposed Demolition

 $\square$ Proposed Excavation

— — Site Boundary

| 02                                                                                                                                                | 21/7/17 | SSD Submission         | AWY    |
|---------------------------------------------------------------------------------------------------------------------------------------------------|---------|------------------------|--------|
| 01                                                                                                                                                | 7/7/17  | SSD Submission         | KT     |
| REV                                                                                                                                               | DATE    | DESCRIPTION            | BY CHK |
|                                                                                                                                                   |         |                        |        |
|                                                                                                                                                   |         |                        |        |
| fjmt studio architecture interiors landscape urban community<br>sydney melbourne uk<br>Level 5. 70 King Street + 61.2.9951.7077, w fintstudio com |         |                        |        |
|                                                                                                                                                   |         |                        |        |
|                                                                                                                                                   | .,      |                        |        |
| proje                                                                                                                                             | ect     |                        |        |
|                                                                                                                                                   |         | la                     |        |
|                                                                                                                                                   | ster pl |                        |        |
| 85 (                                                                                                                                              | Carabe  | lla Street, Kirribilli |        |
| 0 1                                                                                                                                               | NIC     | 110001                 |        |

Sydney NSW 2061 title

project code

LKMP

Demolition Plans Masterplan Demolition Plan - L2 L3

scale 1:500 @ A1 first issued 7/7/17

> sheet no. **DA-2004**

revision 02