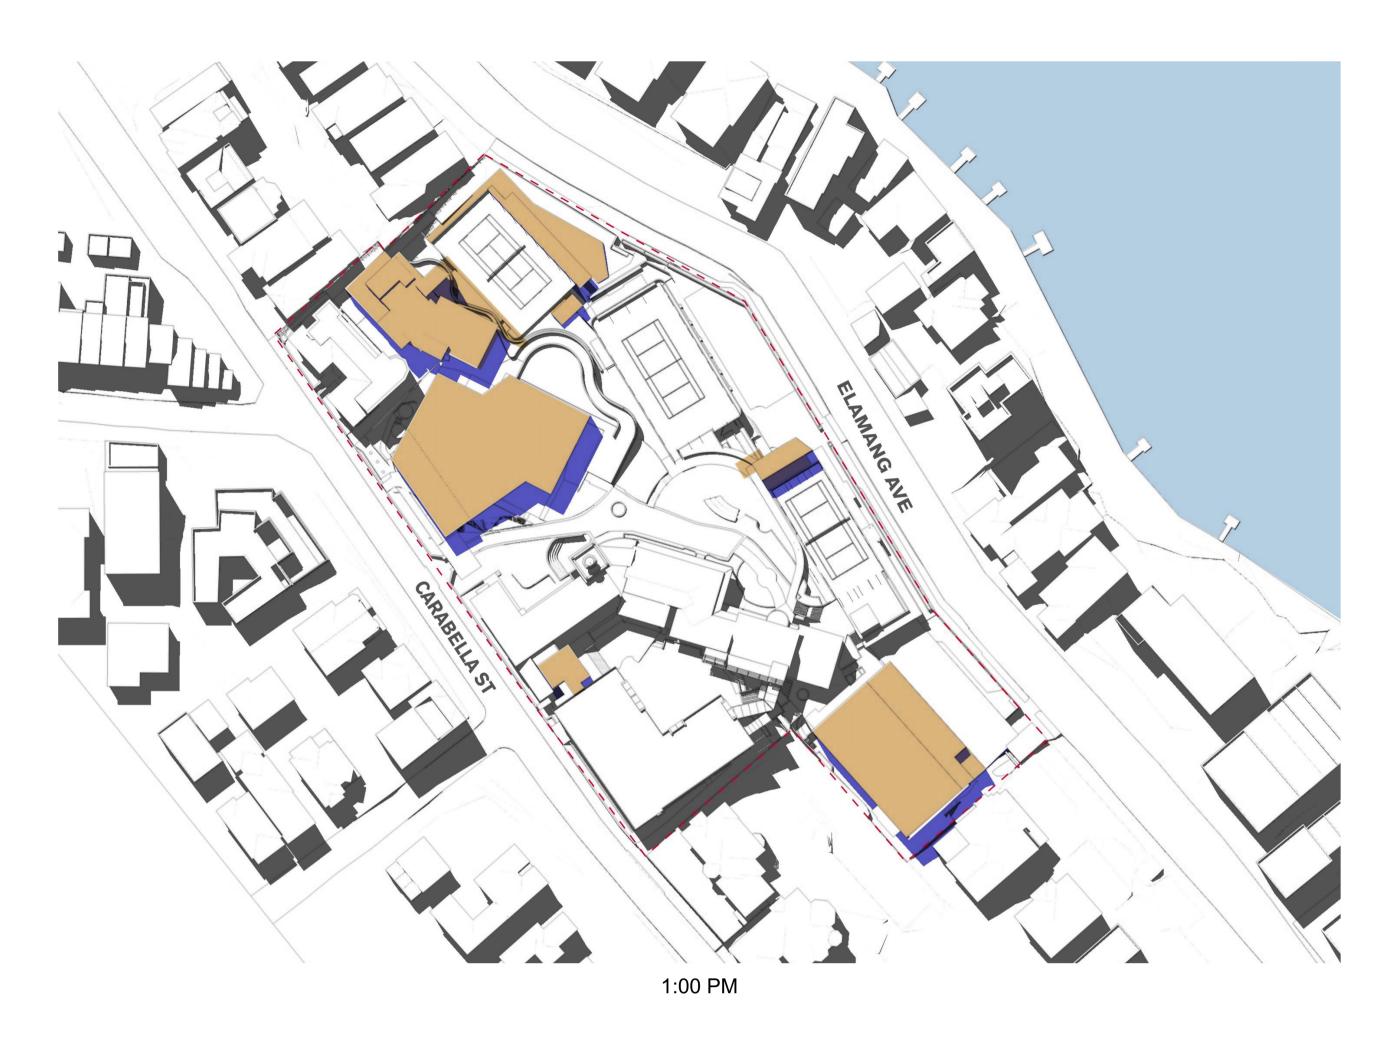

| rev d                                                                                                                                                           | ate name       | by           | chk      |
|-----------------------------------------------------------------------------------------------------------------------------------------------------------------|----------------|--------------|----------|
| fjmt studio architecture interiors landscape urban community<br>sydney melbourne uk<br>Level 5, 70 King Street <b>t</b> +61 2 9251 7077 <b>w</b> fjmtstudio.com |                |              |          |
| project                                                                                                                                                         |                |              |          |
| <b>Master plan</b><br>85 Carabella Street, Kirribilli<br>Sydney NSW 2061                                                                                        |                |              |          |
| title<br>Shadow Diagrams<br>Concept Proposal Shadow Diagrams 23<br>Sept 1pm-3pm                                                                                 |                |              |          |
| scale                                                                                                                                                           | Not to Scale   | first issued | 25/7/17  |
| project                                                                                                                                                         | code sheet no. |              | revision |
| LKM                                                                                                                                                             | P MP-5         | 016          | 03       |