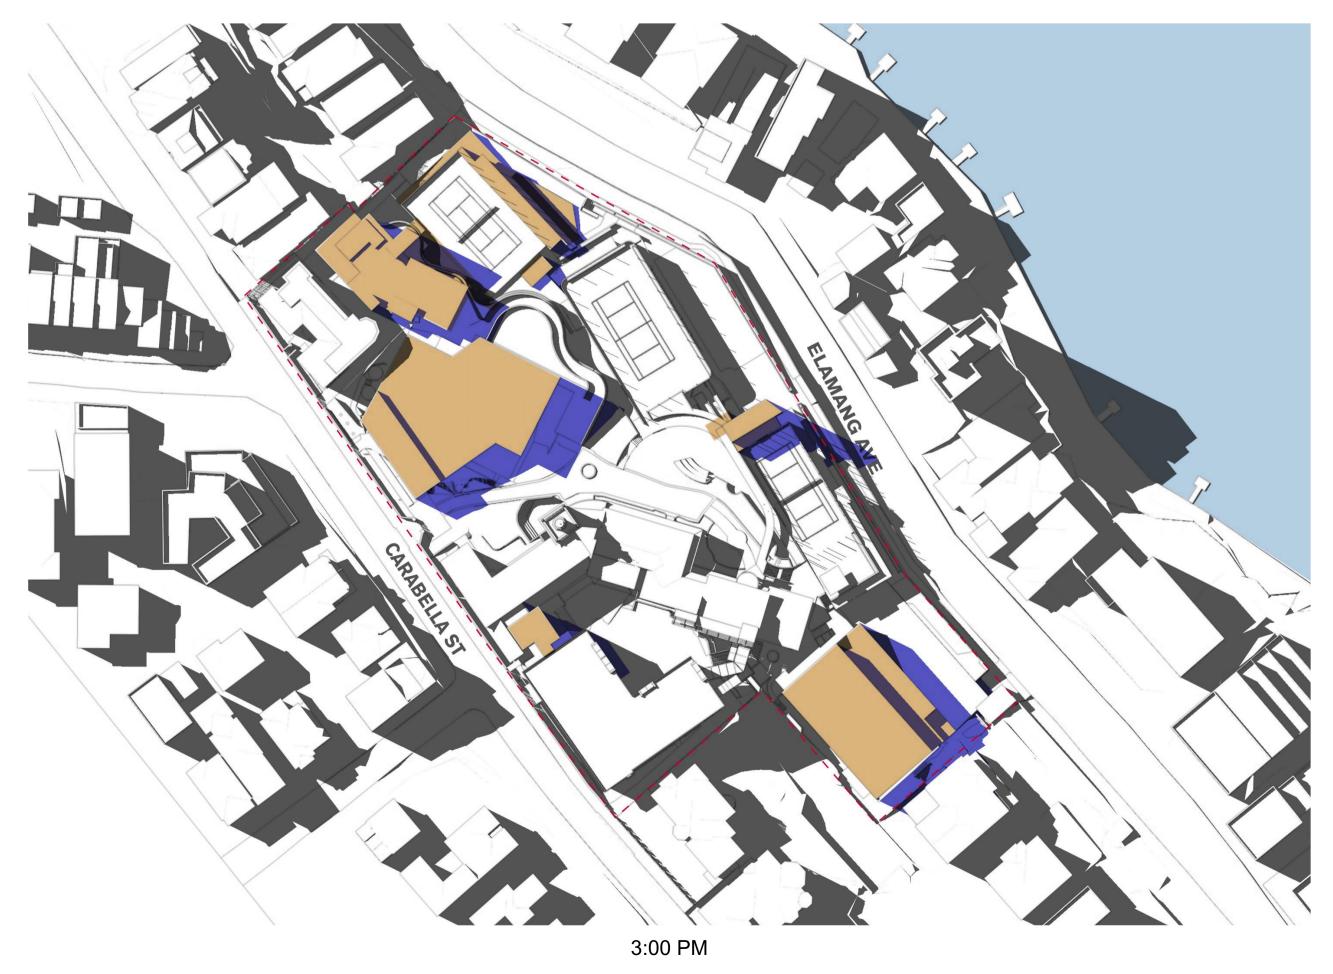

| rev d                                                                                                                                                           | ate name       | by           | chk      |
|-----------------------------------------------------------------------------------------------------------------------------------------------------------------|----------------|--------------|----------|
| fjmt studio architecture interiors landscape urban community<br>sydney melbourne uk<br>Level 5, 70 King Street <b>t</b> +61 2 9251 7077 <b>w</b> fjmtstudio.com |                |              |          |
| project                                                                                                                                                         |                |              |          |
| <b>Master plan</b><br>85 Carabella Street, Kirribilli<br>Sydney NSW 2061                                                                                        |                |              |          |
| title<br>Shadow Diagrams<br>Concept Proposal Shadow Diagrams 23<br>Sept 1pm-3pm                                                                                 |                |              |          |
| scale                                                                                                                                                           | Not to Scale   | first issued | 25/7/17  |
| project                                                                                                                                                         | code sheet no. |              | revision |
| LKM                                                                                                                                                             | P MP-5         | 016          | 03       |