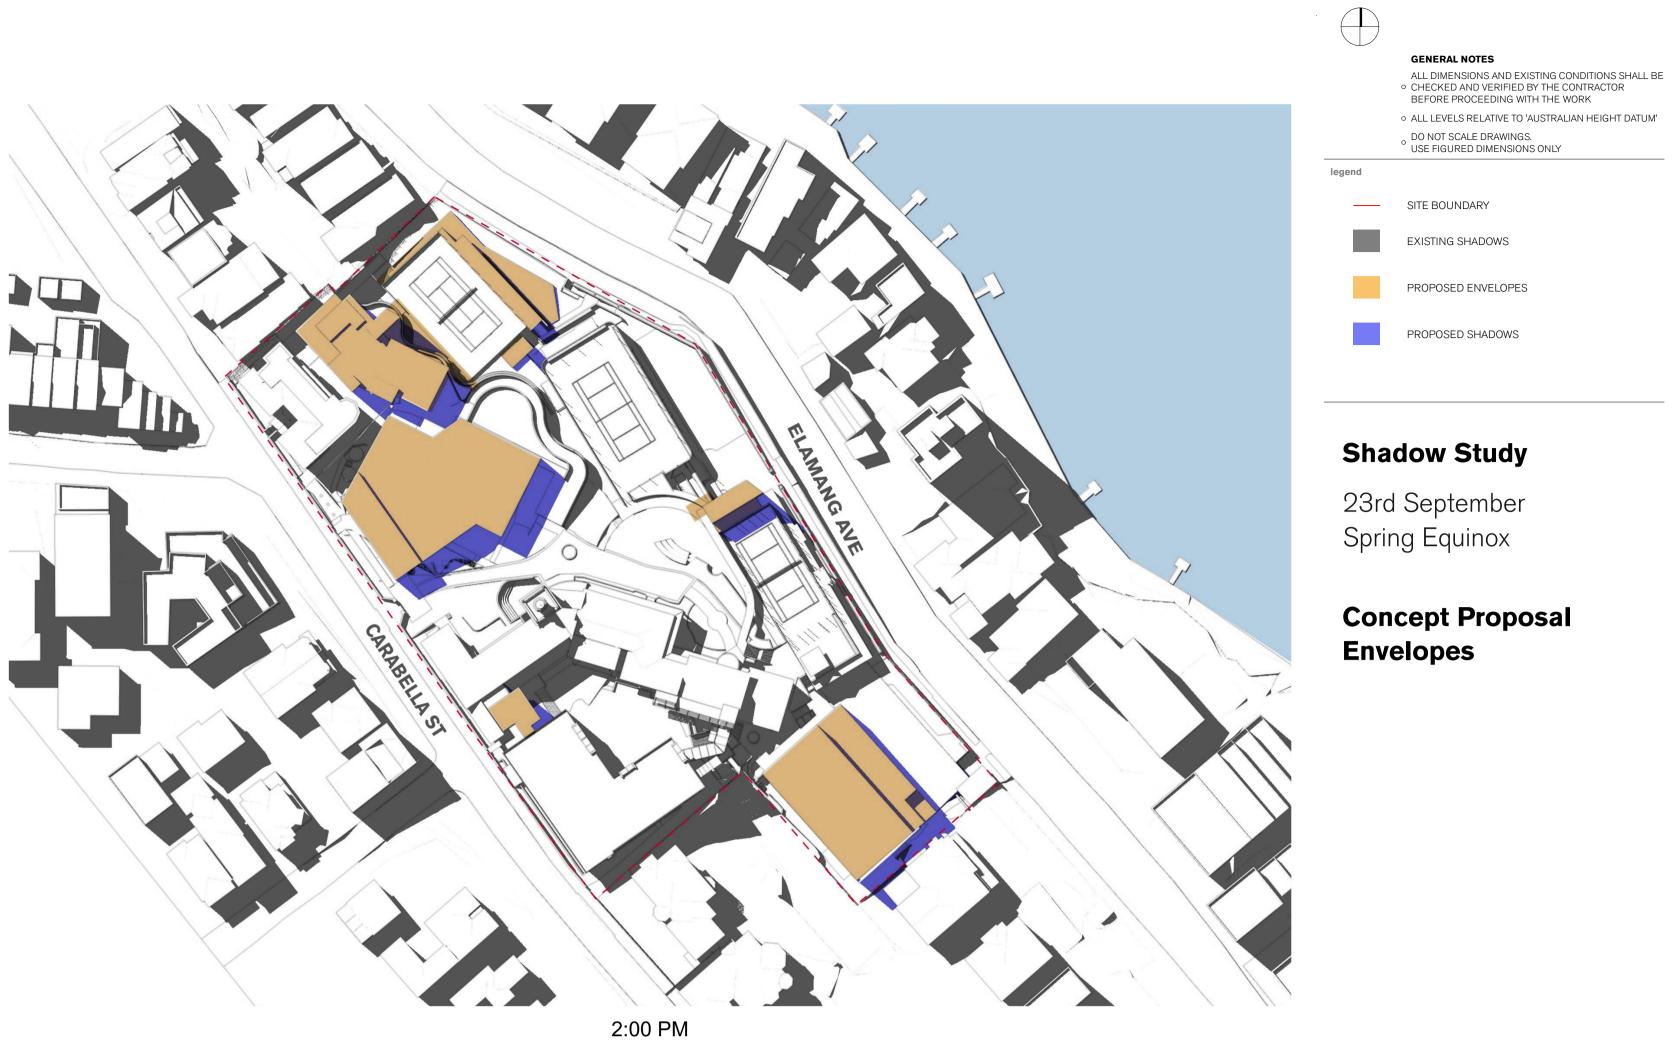

| rev d                                                                                                                                                           | ate name       | by           | chk      |
|-----------------------------------------------------------------------------------------------------------------------------------------------------------------|----------------|--------------|----------|
| fjmt studio architecture interiors landscape urban community<br>sydney melbourne uk<br>Level 5, 70 King Street <b>t</b> +61 2 9251 7077 <b>w</b> fjmtstudio.com |                |              |          |
| project                                                                                                                                                         |                |              |          |
| <b>Master plan</b><br>85 Carabella Street, Kirribilli<br>Sydney NSW 2061                                                                                        |                |              |          |
| title<br>Shadow Diagrams<br>Concept Proposal Shadow Diagrams 23<br>Sept 1pm-3pm                                                                                 |                |              |          |
| scale                                                                                                                                                           | Not to Scale   | first issued | 25/7/17  |
| project                                                                                                                                                         | code sheet no. |              | revision |
| LKM                                                                                                                                                             | P MP-5         | 016          | 03       |