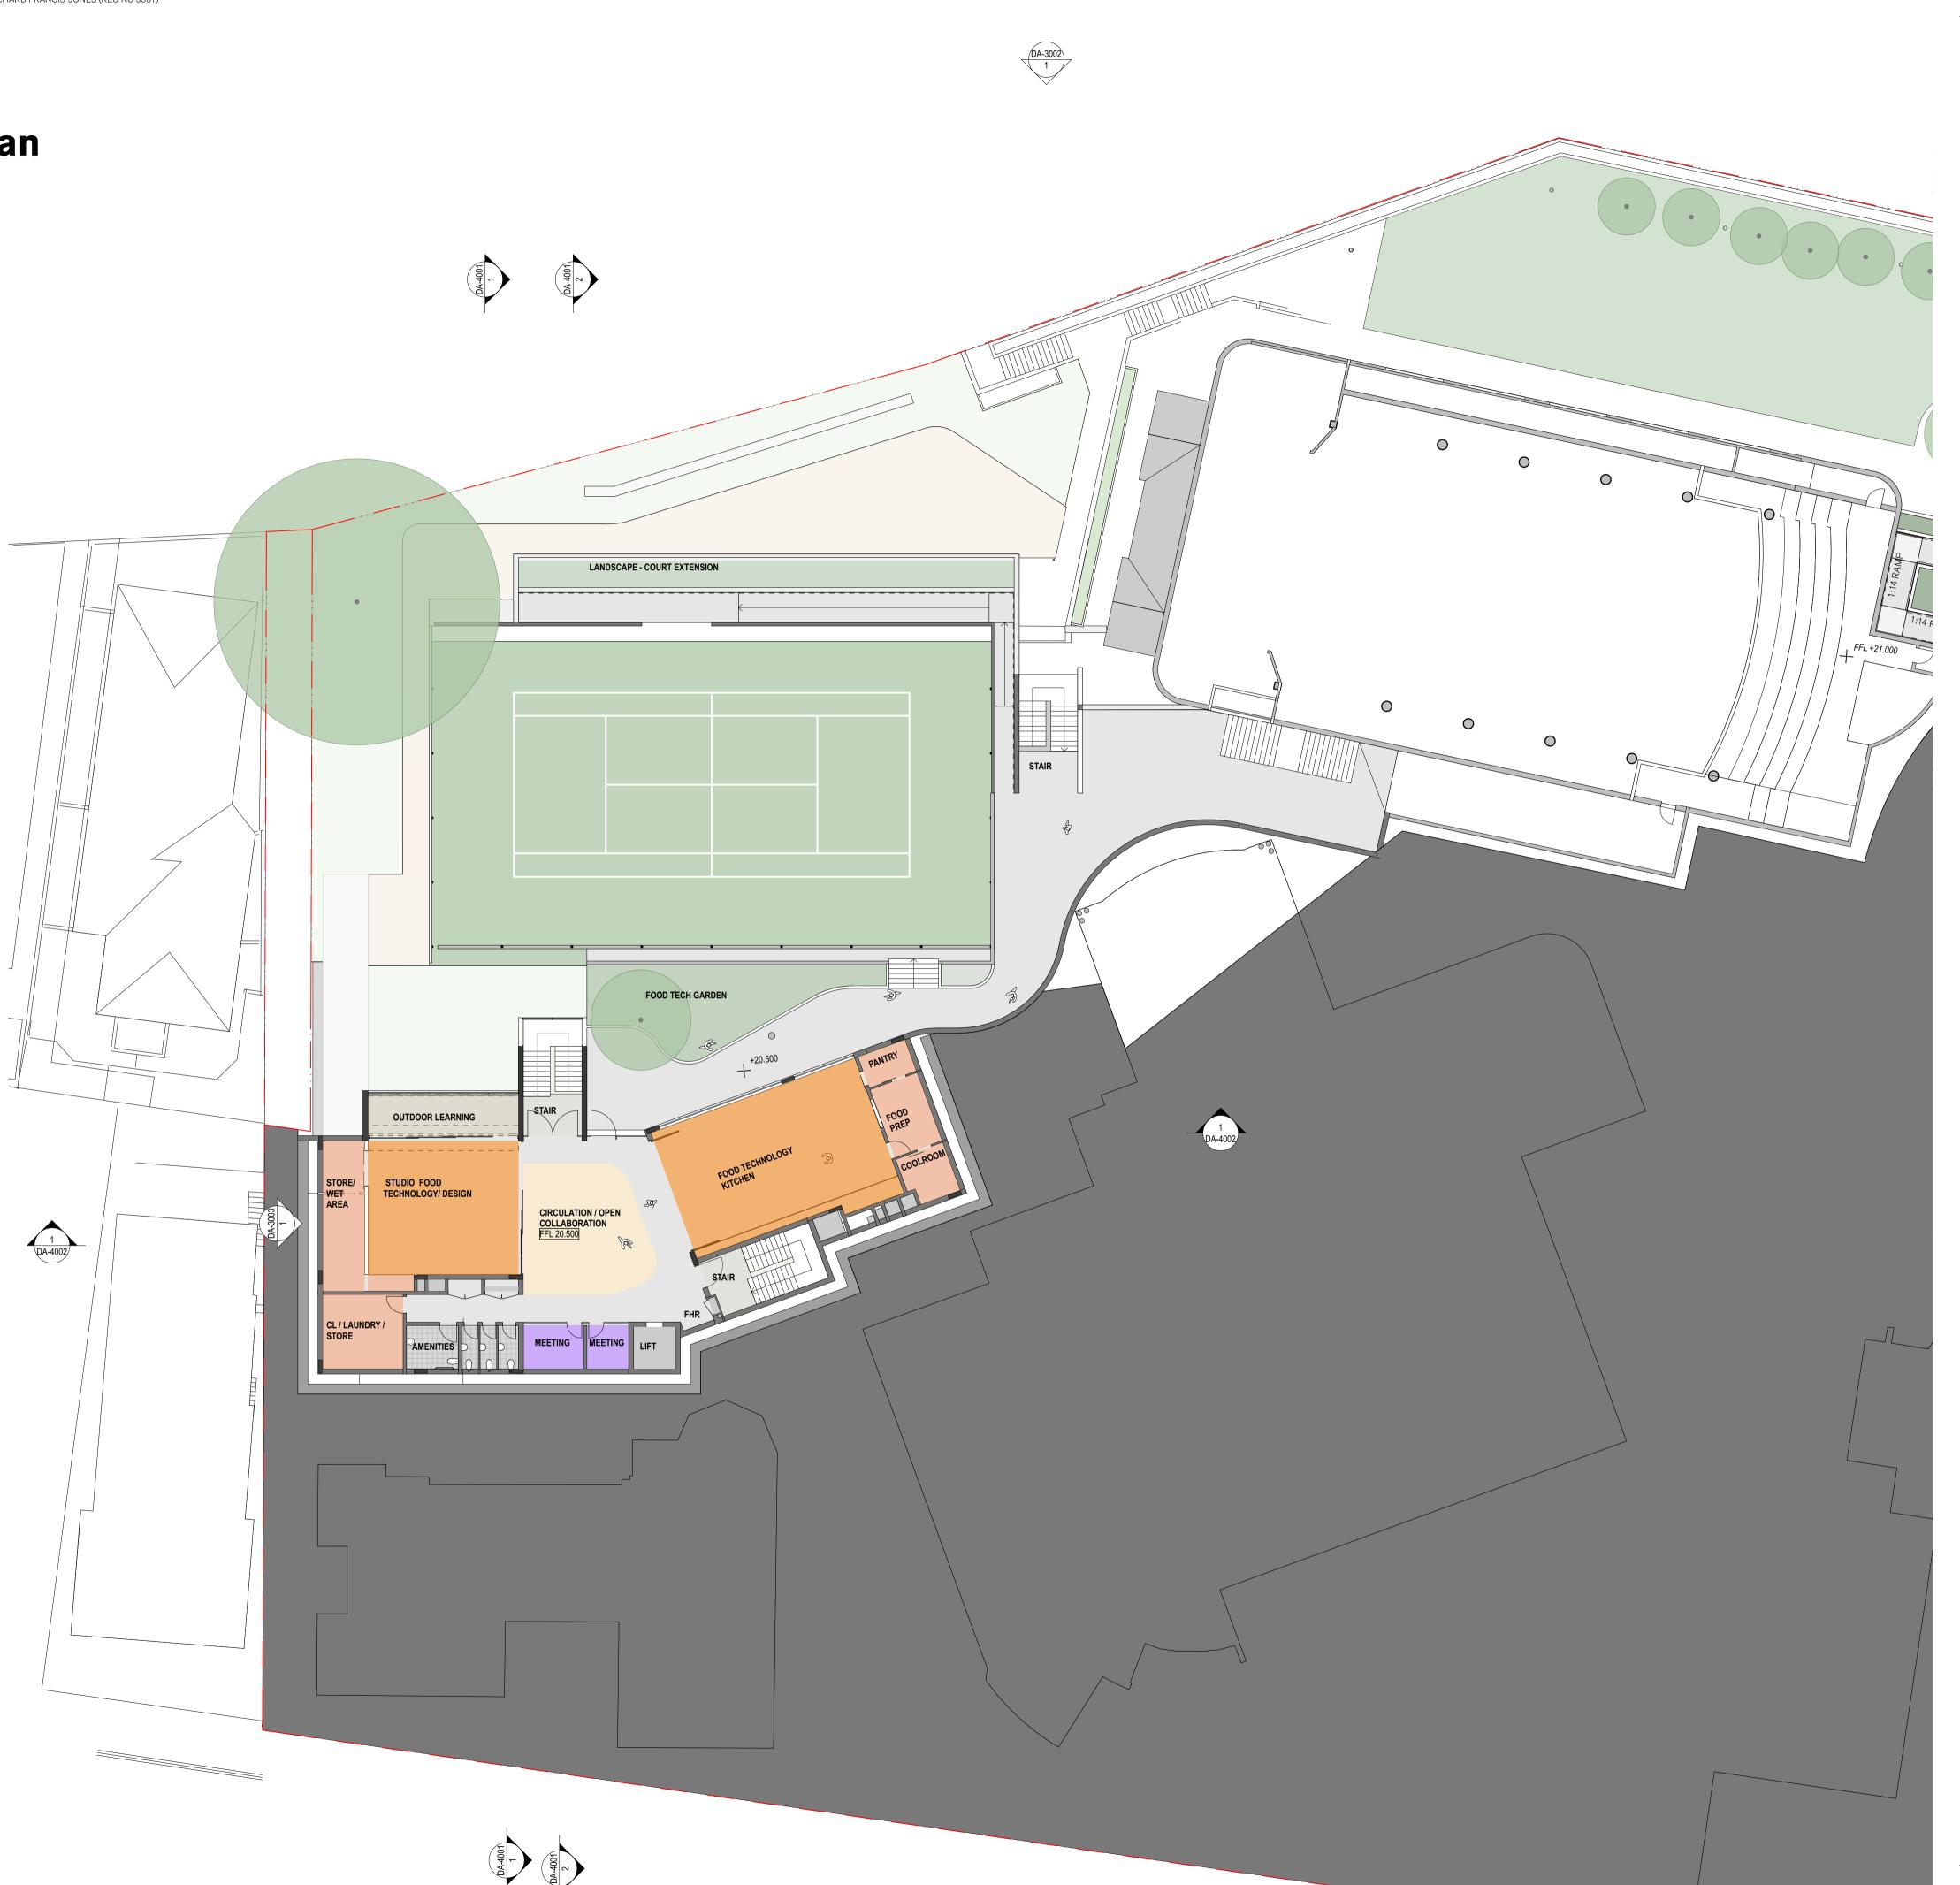

## Western Precinct Plan

Level C

Learning Hub

Lower Ground 3

## Circulation

PROPOSED WORKS AND REFURBISHMENT

| Open Collaboration |
|--------------------|
| Amenities          |
| PDHPE              |
| Store              |
| Food Technology    |
| Staff              |
| Learning Studio    |
| Outdoor Learning   |
|                    |