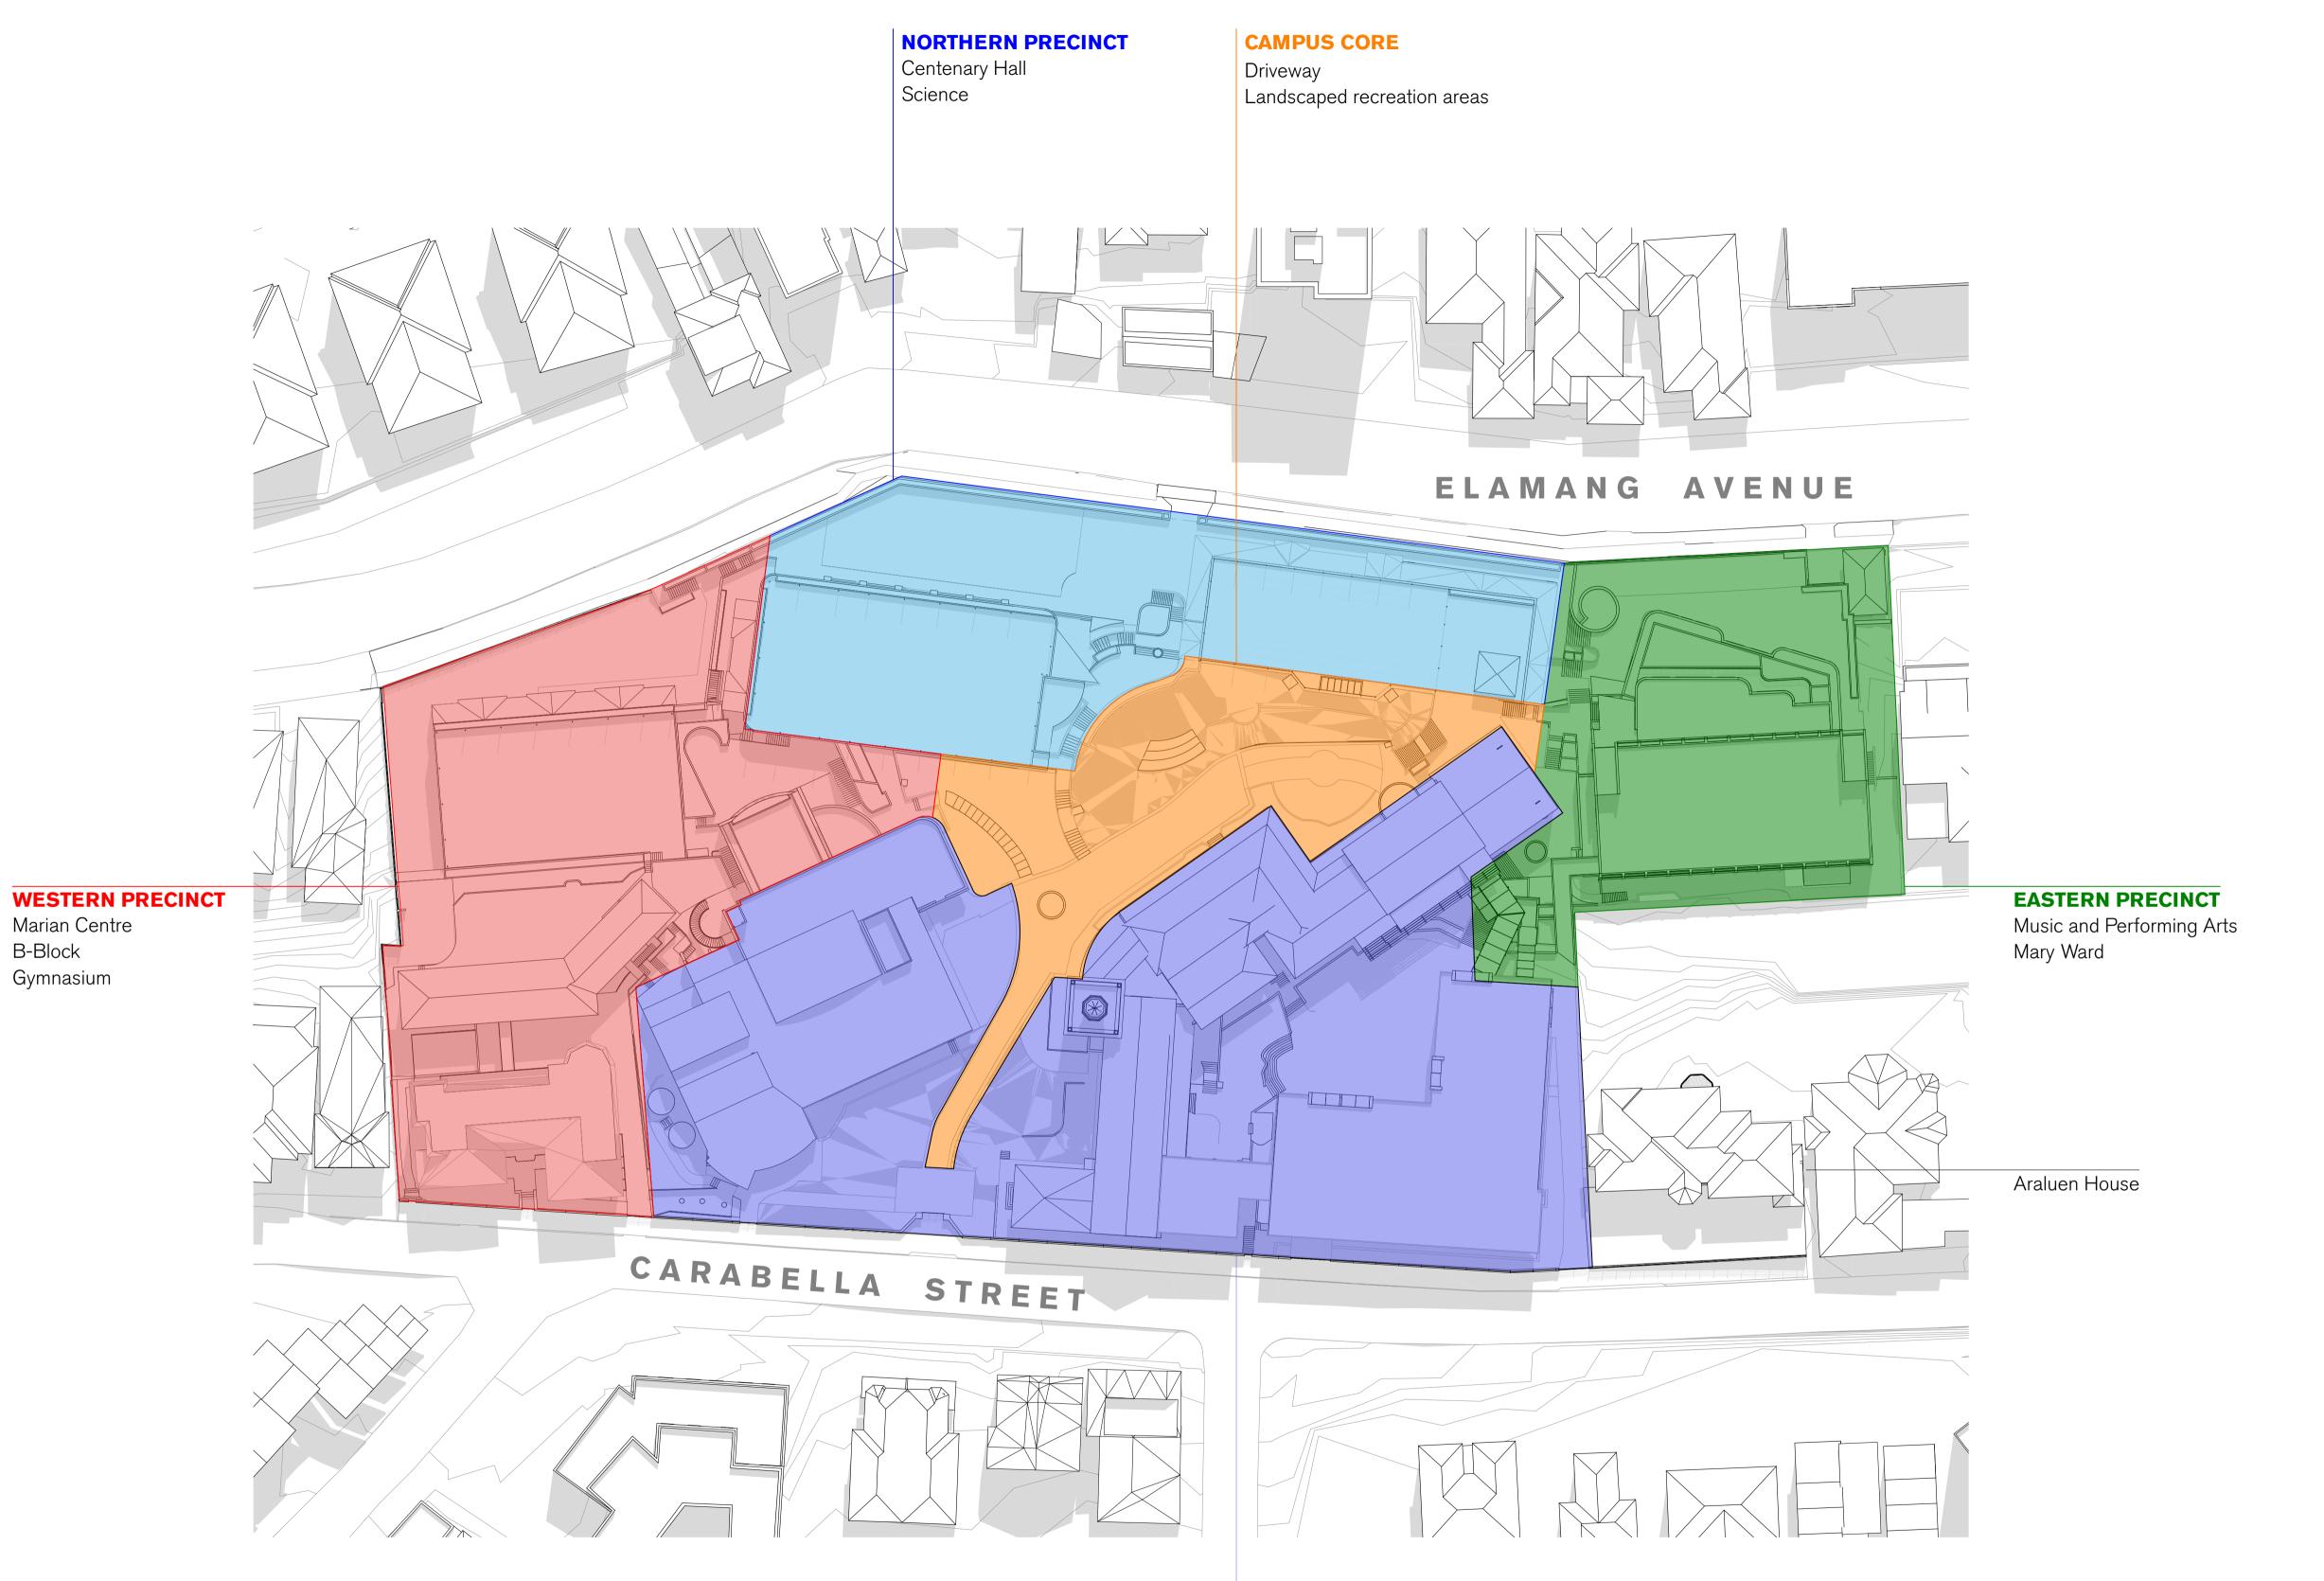

Marian Centre

Gymnasium

B-Block

ALL DIMENSIONS AND EXISTING CONDITIONS SHALL BE
• CHECKED AND VERIFIED BY THE CONTRACTOR
BEFORE PROCEEDING WITH THE WORK • ALL LEVELS RELATIVE TO 'AUSTRALIAN HEIGHT DATUM' o DO NOT SCALE DRAWINGS. USE FIGURED DIMENSIONS ONLY

**SOUTHERN PRECINCT** 

Junior School

Chapel

Elamang Administration

J-Block

 
 02
 21/7/17
 SSD Submission

 01
 7/7/17
 SSD Submission

 REV
 DATE
 DESCRIPTION
 AWY KT BY CHK **sydney melbourne uk**Level 5, 70 King Street **t** +61 2 9251 7077 **w** fjmtstudio.com

Master plan 85 Carabella Street, Kirribilli Sydney NSW 2061

General Site Plan - Precincts

first issued scale 1:500 @ A1 7/7/17 project code

LKMP MP-1004

02