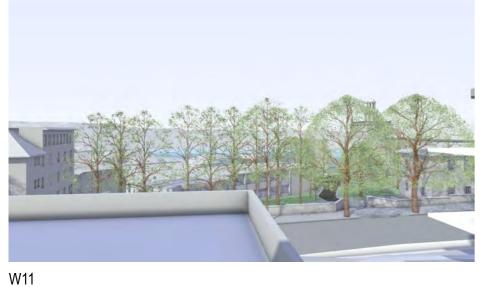

# **EXISTING VIEW**

W10

W10

W11

Key Elevation

Street View

NB: - Trees shown are modelled indicatively according to survey (height, spread, diameter of trunk). Kurraba point modelled indicatively.

Loreto Kirribilli - Master plan

MP-61304

24/07/2017

CONCEPT PROPOSAL - COMPLYING ENVELOPE