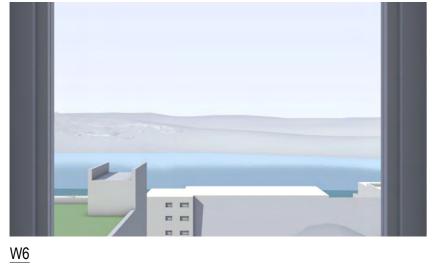

# **EXISTING VIEW**

# PROPOSED VIEW

W4

W4

<u>W5</u>

W6

Site Plan

For Information

NB: - Trees shown are modelled indicatively according to survey (height, spread, diameter of trunk). Kurraba point modelled indicatively.

**CONCEPT PROPOSAL - 71 CARABELLA ST - W4-6** 

Loreto Kirribilli - Master plan

W6