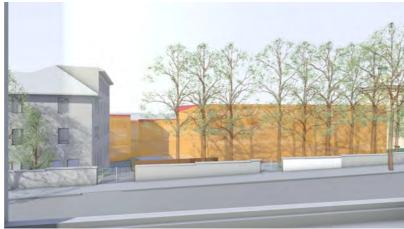

# **EXISTING VIEW**

# PROPOSED VIEW

W4

W4

<u>W5</u>

W6

Site Plan

For Information

NB: - Trees shown are modelled indicatively according to survey (height, spread, diameter of trunk). Kurraba point modelled indicatively.

**CONCEPT PROPOSAL - 71 CARABELLA ST - W4-6** 

Loreto Kirribilli - Master plan

W6