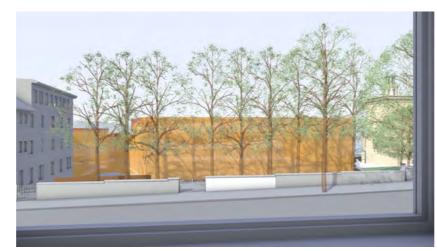

# **EXISTING VIEW**

# PROPOSED VIEW

W7 W7

W8 W8

W9

W7 W8 W9

NB: - Trees shown are modelled indicatively according to survey (height, spread, diameter of trunk).

Kurraba point modelled indicatively.

24/07/2017

**MP-61303** 

CONCEPT PROPOSAL - 60 CARABELLA ST - W7-9

For Information Loreto Kirribilli - Master plan

CONCEPT PROPOSAL - COMPLYING ENVELOPE