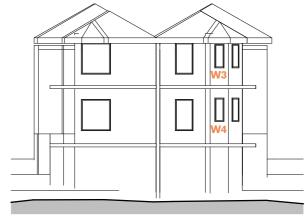

# **EXISTING VIEW**

# PROPOSED VIEW

W4

<u>W4</u>

W5

Key Elevation

Street View

NB: - Trees shown are modelled indicatively according to survey (height, spread, diameter of trunk).

- Kurraba point modelled indicatively.

24/07/2017

MP-61602