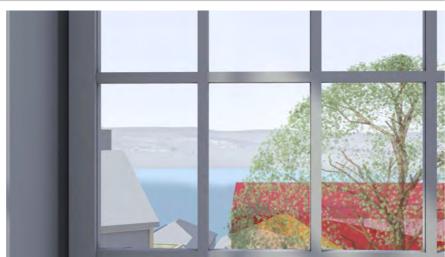

### **EXISTING VIEW**

### PROPOSED VIEW

W13 WITH TREE

W13 WITHOUT TREE

W13 WITHOUT TREE

Street View

Windows modelled accurately using survey. 3/22 north balcony modelled using survey (RL and Facade line). Column modelled indicatively.

Views taken at:

- -1.6m from floor level
- 1m setback
- 50mm focal length

**Key Elevation** 

NB: - Trees shown are modelled indicatively according to survey (height, spread, diameter of trunk).

**CONCEPT PROPOSAL - 22 ELAMANG AVE - W13** 