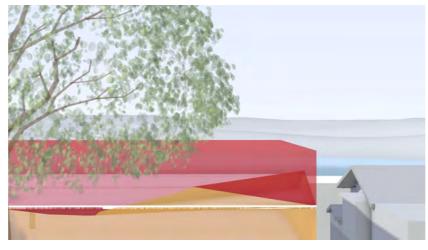

# **EXISTING VIEW**

# PROPOSED VIEW

<u>W4</u> W4

W5 W5

NB: - Trees shown are modelled indicatively according to survey (height, spread, diameter of trunk). Kurraba point modelled indicatively.

W4 W5 W6

Street View

24/07/2017

CONCEPT PROPOSAL - COMPLYING ENVELOPE