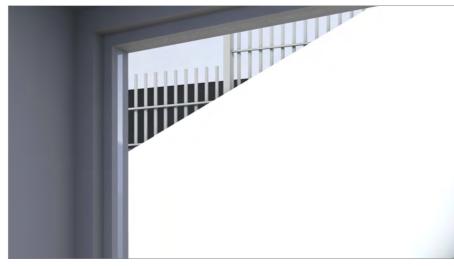

# **EXISTING VIEW**

W10

W10

W11

Key Elevation

Street View

NB: - Trees shown are modelled indicatively according to survey (height, spread, diameter of trunk). Kurraba point modelled indicatively.

Loreto Kirribilli - Master plan

MP-61304

24/07/2017

CONCEPT PROPOSAL - COMPLYING ENVELOPE