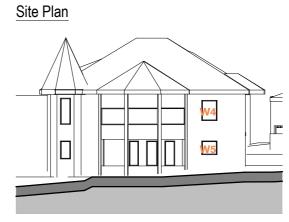

# **EXISTING VIEW**

# PROPOSED VIEW

<u>W4</u> W4

W5 W5

NB: - Trees shown are modelled indicatively according to survey (height, spread, diameter of trunk). Kurraba point modelled indicatively.

W4 W5 W6

Street View

24/07/2017

CONCEPT PROPOSAL - COMPLYING ENVELOPE