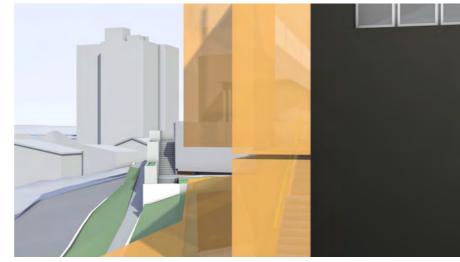

### PROPOSED VIEW

W13 WITH TREE

W13 WITHOUT TREE

W13 WITHOUT TREE

Street View

Windows modelled accurately using survey. 3/22 north balcony modelled using survey (RL and Facade line). Column modelled indicatively.

Views taken at:

- -1.6m from floor level
- 1m setback
- 50mm focal length

**Key Elevation** 

NB: - Trees shown are modelled indicatively according to survey (height, spread, diameter of trunk).

**CONCEPT PROPOSAL - 22 ELAMANG AVE - W13** 

24/07/2017

**MP-61207** 

For Information

Site Plan

W13

Loreto Kirribilli - Master plan

Kurraba point modelled indicatively.