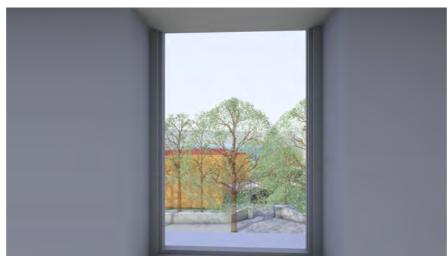

# **EXISTING VIEW**

# PROPOSED VIEW

<u>W4</u> W4

W5 W5

NB: - Trees shown are modelled indicatively according to survey (height, spread, diameter of trunk). Kurraba point modelled indicatively.

W4 W5 W6

Street View

24/07/2017

CONCEPT PROPOSAL - COMPLYING ENVELOPE