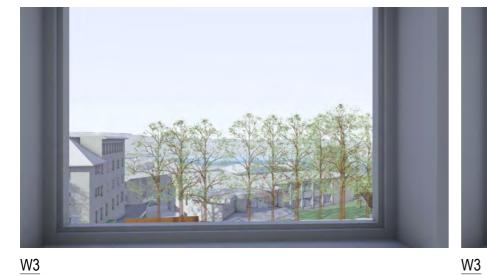

# **EXISTING VIEW**

# PROPOSED VIEW

W1

NB: - Trees shown are modelled indicatively according to survey (height, spread, diameter of trunk).

Kurraba point modelled indicatively.

Street View

W1

For Information Loreto Kirribilli - Master plan

W3

MP-61601

**W3** 