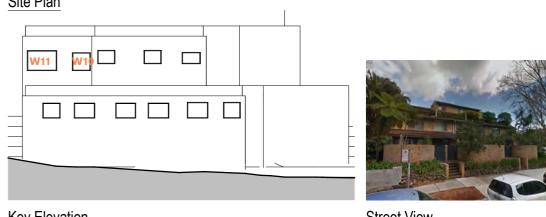

# PROPOSED VIEW

W11

W12

Site Plan

<u>W11</u>

W12

Street View

Key Elevation

NB: - Trees shown are modelled indicatively according to survey (height, spread, diameter of trunk).

- Kurraba point modelled indicatively.

**MP-61206** 

For Information