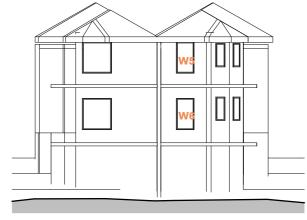

# **EXISTING VIEW**

# PROPOSED VIEW

W4

W4

<u>W5</u>

W6

Site Plan

For Information

NB: - Trees shown are modelled indicatively according to survey (height, spread, diameter of trunk). Kurraba point modelled indicatively.

**CONCEPT PROPOSAL - 71 CARABELLA ST - W4-6** 

Loreto Kirribilli - Master plan

W6