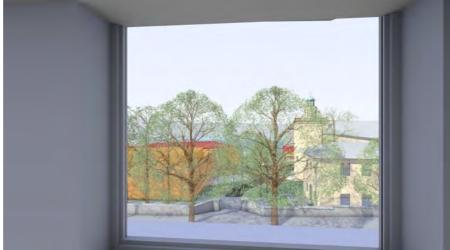

# **EXISTING VIEW**

# PROPOSED VIEW

<u>W4</u> W4

W5 W5

NB: - Trees shown are modelled indicatively according to survey (height, spread, diameter of trunk). Kurraba point modelled indicatively.

W4 W5 W6

Street View

24/07/2017

CONCEPT PROPOSAL - COMPLYING ENVELOPE