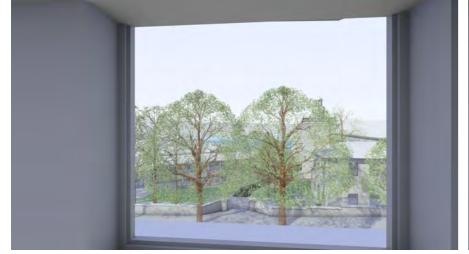

# **EXISTING VIEW**

# PROPOSED VIEW

<u>W4</u> W4

W5 W5

NB: - Trees shown are modelled indicatively according to survey (height, spread, diameter of trunk). Kurraba point modelled indicatively.

W4 W5 W6

Street View

24/07/2017

CONCEPT PROPOSAL - COMPLYING ENVELOPE