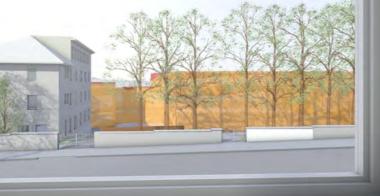

# PROPOSED VIEW

W11

W12

Site Plan

<u>W11</u>

W12

Street View

Key Elevation

NB: - Trees shown are modelled indicatively according to survey (height, spread, diameter of trunk).

- Kurraba point modelled indicatively.

**MP-61206** 

For Information