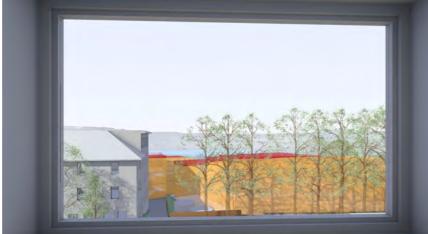

### **EXISTING VIEW**

### PROPOSED VIEW

W13 WITH TREE

W13 WITHOUT TREE

W13 WITHOUT TREE

Street View

Windows modelled accurately using survey. 3/22 north balcony modelled using survey (RL and Facade line). Column modelled indicatively.

Views taken at:

- -1.6m from floor level
- 1m setback
- 50mm focal length

**Key Elevation** 

NB: - Trees shown are modelled indicatively according to survey (height, spread, diameter of trunk).

**CONCEPT PROPOSAL - 22 ELAMANG AVE - W13** 

24/07/2017

**MP-61207** 

For Information

Site Plan

W13

Loreto Kirribilli - Master plan

Kurraba point modelled indicatively.