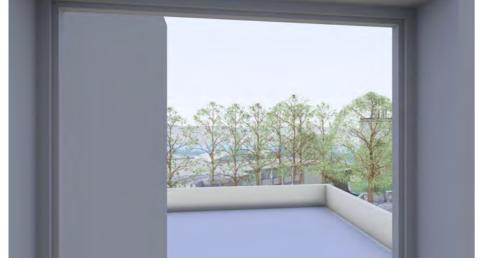

# PROPOSED VIEW

W11

W12

Site Plan

<u>W11</u>

W12

Street View

Key Elevation

NB: - Trees shown are modelled indicatively according to survey (height, spread, diameter of trunk).

- Kurraba point modelled indicatively.

**MP-61206** 

For Information