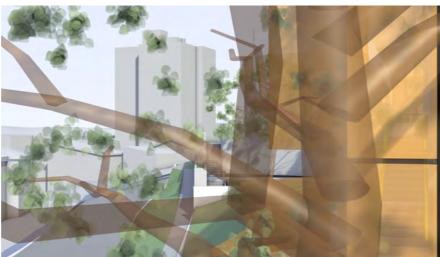

# PROPOSED VIEW

W11

W12

Site Plan

<u>W11</u>

W12

Street View

Key Elevation

NB: - Trees shown are modelled indicatively according to survey (height, spread, diameter of trunk).

- Kurraba point modelled indicatively.

**MP-61206** 

For Information