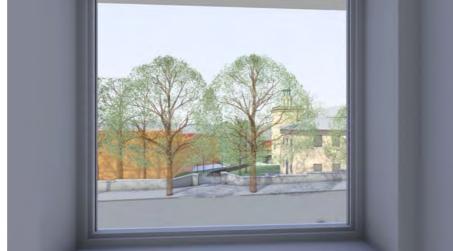

# **EXISTING VIEW**

# PROPOSED VIEW

W7 W7

W8 W8

W9

W7 W8 W9

NB: - Trees shown are modelled indicatively according to survey (height, spread, diameter of trunk).

Kurraba point modelled indicatively.

24/07/2017