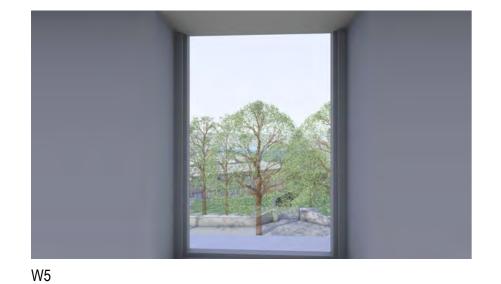

# **EXISTING VIEW**

# PROPOSED VIEW

<u>W4</u> W4

W5 W5

NB: - Trees shown are modelled indicatively according to survey (height, spread, diameter of trunk). Kurraba point modelled indicatively.

W4 W5 W6

Street View

24/07/2017

CONCEPT PROPOSAL - COMPLYING ENVELOPE