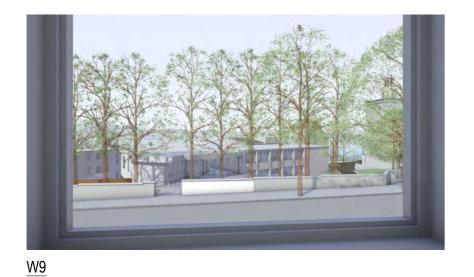

# **EXISTING VIEW**

# PROPOSED VIEW

W7 W7

W8 W8

W9

W7 W8 W9

NB: - Trees shown are modelled indicatively according to survey (height, spread, diameter of trunk).

Kurraba point modelled indicatively.

24/07/2017

**MP-61303** 

CONCEPT PROPOSAL - 60 CARABELLA ST - W7-9

For Information Loreto Kirribilli - Master plan

CONCEPT PROPOSAL - COMPLYING ENVELOPE