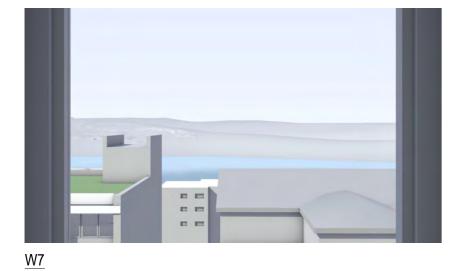

# **EXISTING VIEW**

# PROPOSED VIEW

W7

**Key Elevation** 

Site Plan

Street View

NB: - Trees shown are modelled indicatively according to survey (height, spread, diameter of trunk). Kurraba point modelled indicatively.

24/07/2017

**MP-61603** 

For Information Loreto Kirribilli - Master plan

CONCEPT PROPOSAL - COMPLYING ENVELOPE