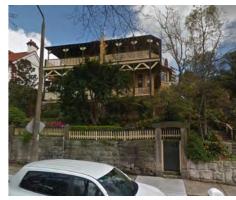

### **EXISTING VIEW**

# PROPOSED VIEW

W11

W12

Site Plan

<u>W11</u>

W12

Street View

Key Elevation

Views taken at:

- -1.6m from floor level
- 1m setback
- 50mm focal length

**Key Elevation** 

NB: - Trees shown are modelled indicatively according to survey (height, spread, diameter of trunk).

**CONCEPT PROPOSAL - 22 ELAMANG AVE - W13** 