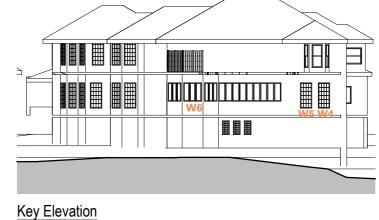

# **EXISTING VIEW**

# PROPOSED VIEW

W4

W4

<u>W5</u>

W6

Site Plan

For Information

NB: - Trees shown are modelled indicatively according to survey (height, spread, diameter of trunk). Kurraba point modelled indicatively.