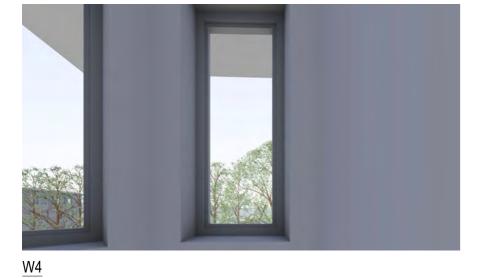

# **EXISTING VIEW**

# PROPOSED VIEW

W4

<u>W4</u>

W5

Key Elevation

Street View

NB: - Trees shown are modelled indicatively according to survey (height, spread, diameter of trunk).

- Kurraba point modelled indicatively.

24/07/2017

MP-61602