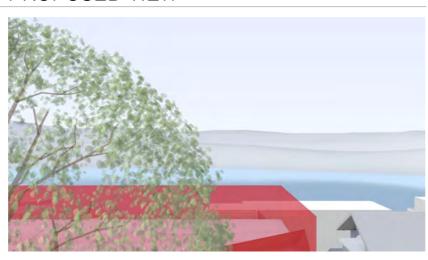

# **EXISTING VIEW**

# PROPOSED VIEW

<u>W4</u> W4

W5 W5

NB: - Trees shown are modelled indicatively according to survey (height, spread, diameter of trunk). Kurraba point modelled indicatively.

W4 W5 W6

Street View

24/07/2017

CONCEPT PROPOSAL - COMPLYING ENVELOPE