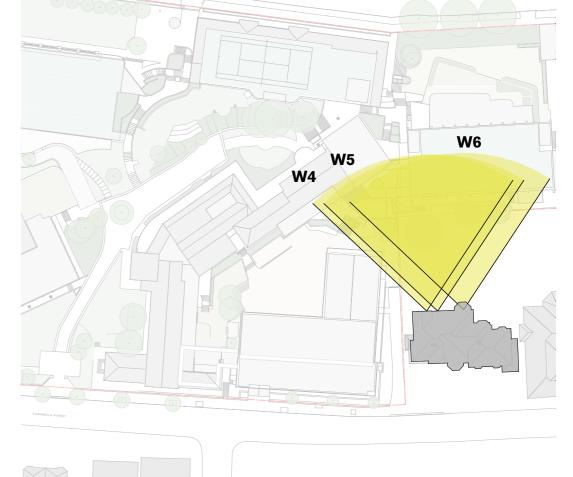

# **EXISTING VIEW**

# PROPOSED VIEW

W4

W4

<u>W5</u>

W6

Site Plan

For Information

NB: - Trees shown are modelled indicatively according to survey (height, spread, diameter of trunk). Kurraba point modelled indicatively.

**CONCEPT PROPOSAL - 71 CARABELLA ST - W4-6** 

Loreto Kirribilli - Master plan

W6