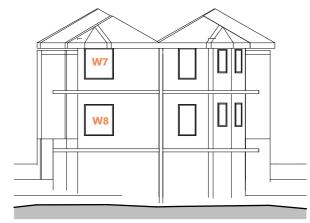

# **EXISTING VIEW**

# PROPOSED VIEW

W7 W7

W8 W8

W9

W7 W8 W9

NB: - Trees shown are modelled indicatively according to survey (height, spread, diameter of trunk).

Kurraba point modelled indicatively.

24/07/2017

**MP-61303** 

CONCEPT PROPOSAL - 60 CARABELLA ST - W7-9

For Information Loreto Kirribilli - Master plan

CONCEPT PROPOSAL - COMPLYING ENVELOPE