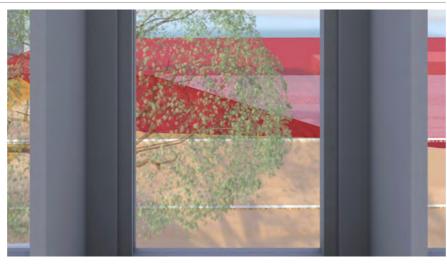

# **EXISTING VIEW**

# PROPOSED VIEW

<u>W4</u> W4

W5 W5

NB: - Trees shown are modelled indicatively according to survey (height, spread, diameter of trunk). Kurraba point modelled indicatively.

W4 W5 W6

Street View

24/07/2017

CONCEPT PROPOSAL - COMPLYING ENVELOPE