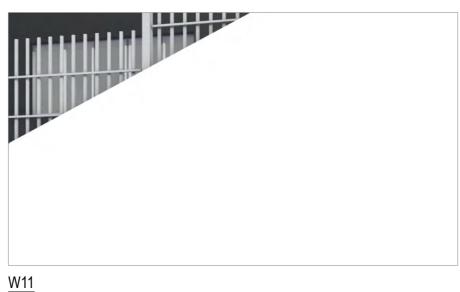

# **EXISTING VIEW**

W10

W10

W11

Key Elevation

Street View

NB: - Trees shown are modelled indicatively according to survey (height, spread, diameter of trunk). Kurraba point modelled indicatively.

Loreto Kirribilli - Master plan

MP-61304

24/07/2017

CONCEPT PROPOSAL - COMPLYING ENVELOPE