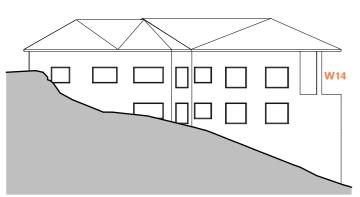

### PROPOSED VIEW

W14 WITH TREE

W14 WITH TREE

W14 WITHOUT TREE

Street View

Windows modelled accurately using survey. 3/22 north balcony modelled using survey (RL and Facade line). Column modelled indicatively.

Views taken at:

- -1.6m from floor level
- 1m setback
- 50mm focal length

NB: - Trees shown are modelled indicatively according to survey (height, spread, diameter of trunk).

Kurraba point modelled indicatively.

24/07/2017

**MP-61208** 

For Information Loreto Kirribilli - Master plan

Site Plan

W14

CONCEPT PROPOSAL - COMPLYING ENVELOPE