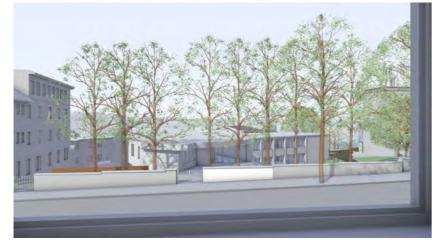

# **EXISTING VIEW**

# PROPOSED VIEW

W7 W7

W8 W8

W9

W7 W8 W9

NB: - Trees shown are modelled indicatively according to survey (height, spread, diameter of trunk).

Kurraba point modelled indicatively.

24/07/2017

**MP-61303** 

CONCEPT PROPOSAL - 60 CARABELLA ST - W7-9

For Information Loreto Kirribilli - Master plan

CONCEPT PROPOSAL - COMPLYING ENVELOPE