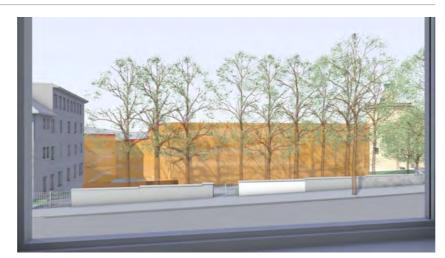

# **EXISTING VIEW**

# PROPOSED VIEW

W7 W7

W8 W8

W9

W7 W8 W9

NB: - Trees shown are modelled indicatively according to survey (height, spread, diameter of trunk).

Kurraba point modelled indicatively.

24/07/2017

**MP-61303** 

CONCEPT PROPOSAL - 60 CARABELLA ST - W7-9

For Information Loreto Kirribilli - Master plan

CONCEPT PROPOSAL - COMPLYING ENVELOPE