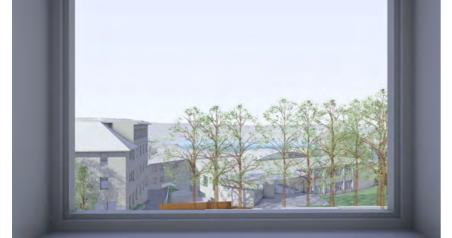

### **EXISTING VIEW**

### PROPOSED VIEW

W14 WITH TREE

W14 WITH TREE

W14 WITHOUT TREE

Street View

Windows modelled accurately using survey. 3/22 north balcony modelled using survey (RL and Facade line). Column modelled indicatively.

Views taken at:

- -1.6m from floor level
- 1m setback
- 50mm focal length

NB: - Trees shown are modelled indicatively according to survey (height, spread, diameter of trunk).

Kurraba point modelled indicatively.

24/07/2017

**MP-61208** 

For Information Loreto Kirribilli - Master plan

Site Plan

W14

CONCEPT PROPOSAL - COMPLYING ENVELOPE