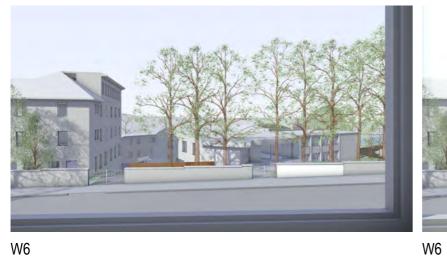

# **EXISTING VIEW**

# PROPOSED VIEW

W4

W4

<u>W5</u>

W6

Site Plan

For Information

NB: - Trees shown are modelled indicatively according to survey (height, spread, diameter of trunk). Kurraba point modelled indicatively.

**CONCEPT PROPOSAL - 71 CARABELLA ST - W4-6** 

Loreto Kirribilli - Master plan

W6