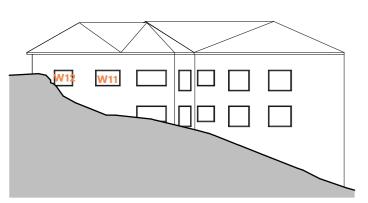

### **EXISTING VIEW**

# PROPOSED VIEW

W11

W12

Site Plan

<u>W11</u>

W12

Street View

Key Elevation

NB: - Trees shown are modelled indicatively according to survey (height, spread, diameter of trunk).

- Kurraba point modelled indicatively.

**MP-61206** 

For Information