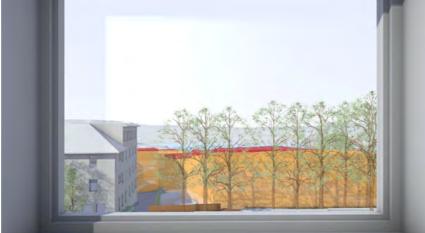

### **EXISTING VIEW**

### PROPOSED VIEW

W13 WITH TREE

W13 WITHOUT TREE

W13 WITHOUT TREE

Street View

Windows modelled accurately using survey. 3/22 north balcony modelled using survey (RL and Facade line). Column modelled indicatively.

Views taken at:

- -1.6m from floor level
- 1m setback
- 50mm focal length

**Key Elevation** 

NB: - Trees shown are modelled indicatively according to survey (height, spread, diameter of trunk).

**CONCEPT PROPOSAL - 22 ELAMANG AVE - W13** 

24/07/2017

**MP-61207** 

For Information

Site Plan

W13

Loreto Kirribilli - Master plan

Kurraba point modelled indicatively.