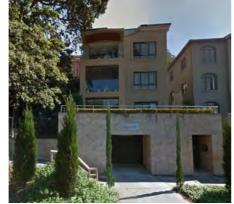

### **EXISTING VIEW**

### PROPOSED VIEW

W13 WITH TREE

W13 WITHOUT TREE

W13 WITHOUT TREE

Street View

Windows modelled accurately using survey. 3/22 north balcony modelled using survey (RL and Facade line). Column modelled indicatively.

Views taken at:

- -1.6m from floor level
- 1m setback
- 50mm focal length

**Key Elevation** 

NB: - Trees shown are modelled indicatively according to survey (height, spread, diameter of trunk).

**CONCEPT PROPOSAL - 22 ELAMANG AVE - W13** 