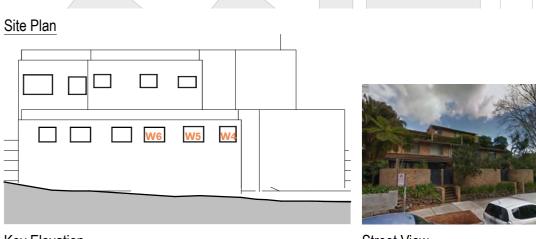

# **EXISTING VIEW**

# PROPOSED VIEW

<u>W4</u> W4

W5 W5

NB: - Trees shown are modelled indicatively according to survey (height, spread, diameter of trunk). Kurraba point modelled indicatively.

W4 W5 W6

Street View

24/07/2017

CONCEPT PROPOSAL - COMPLYING ENVELOPE