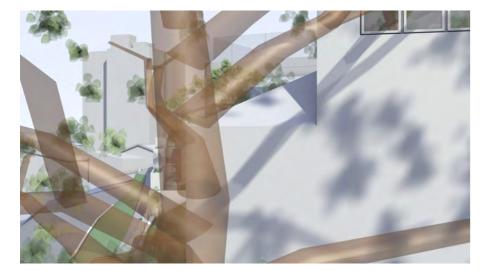

### PROPOSED VIEW

W13 WITH TREE

W13 WITHOUT TREE

W13 WITHOUT TREE

Street View

Windows modelled accurately using survey. 3/22 north balcony modelled using survey (RL and Facade line). Column modelled indicatively.

Views taken at:

- -1.6m from floor level
- 1m setback
- 50mm focal length

**Key Elevation** 

NB: - Trees shown are modelled indicatively according to survey (height, spread, diameter of trunk).

**CONCEPT PROPOSAL - 22 ELAMANG AVE - W13** 