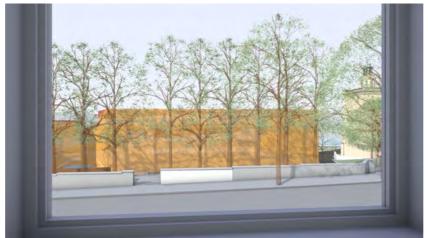

### **EXISTING VIEW**

NB: - Trees shown are modelled indicatively according to survey (height, spread, diameter of trunk).

- Kurraba point modelled indicatively.

**MP-61206** 

For Information