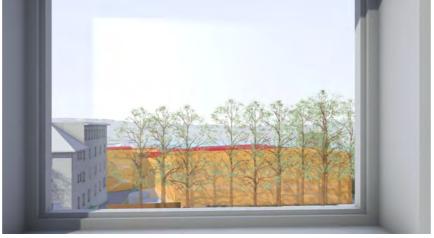

### **EXISTING VIEW**

NB: - Trees shown are modelled indicatively according to survey (height, spread, diameter of trunk).

- Kurraba point modelled indicatively.

**MP-61206** 

For Information