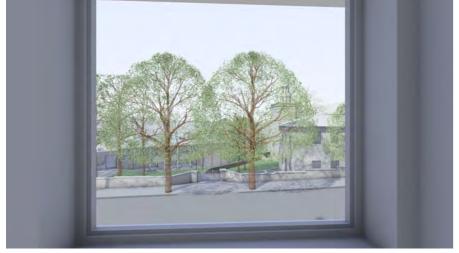

# **EXISTING VIEW**

# PROPOSED VIEW

W7 W7

W8 W8

W9

W7 W8 W9

NB: - Trees shown are modelled indicatively according to survey (height, spread, diameter of trunk).

Kurraba point modelled indicatively.

24/07/2017