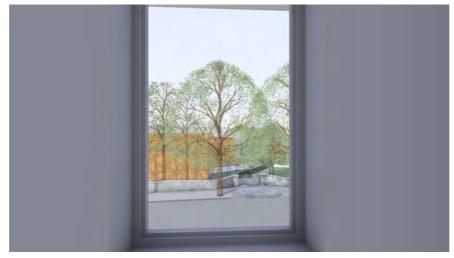

# **EXISTING VIEW**

# PROPOSED VIEW

<u>W4</u> W4

W5 W5

NB: - Trees shown are modelled indicatively according to survey (height, spread, diameter of trunk). Kurraba point modelled indicatively.

W4 W5 W6

Street View

24/07/2017

CONCEPT PROPOSAL - COMPLYING ENVELOPE