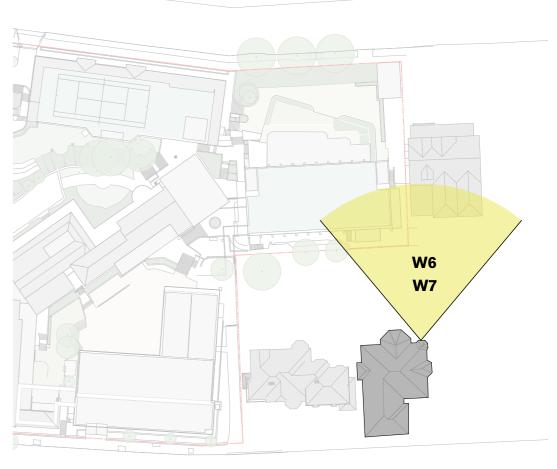

# **EXISTING VIEW**

# PROPOSED VIEW

W7

**Key Elevation** 

Site Plan

Street View

NB: - Trees shown are modelled indicatively according to survey (height, spread, diameter of trunk). Kurraba point modelled indicatively.

24/07/2017

**MP-61603** 

For Information Loreto Kirribilli - Master plan

CONCEPT PROPOSAL - COMPLYING ENVELOPE