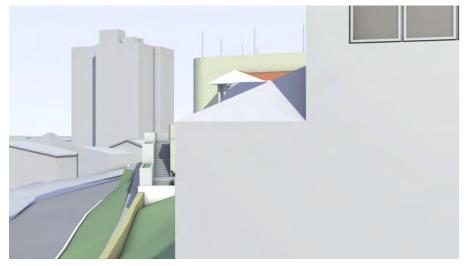

### **EXISTING VIEW**

### PROPOSED VIEW

W13 WITH TREE

W13 WITHOUT TREE

W13 WITHOUT TREE

Street View

Windows modelled accurately using survey. 3/22 north balcony modelled using survey (RL and Facade line). Column modelled indicatively.

Views taken at:

- -1.6m from floor level
- 1m setback
- 50mm focal length

**Key Elevation** 

NB: - Trees shown are modelled indicatively according to survey (height, spread, diameter of trunk).

**CONCEPT PROPOSAL - 22 ELAMANG AVE - W13** 

24/07/2017

**MP-61207** 

For Information

Site Plan

W13

Loreto Kirribilli - Master plan

Kurraba point modelled indicatively.