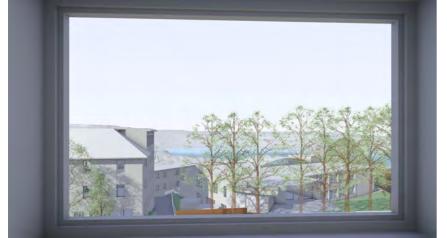

### PROPOSED VIEW

W14 WITH TREE

W14 WITH TREE

W14 WITHOUT TREE

Street View

Windows modelled accurately using survey. 3/22 north balcony modelled using survey (RL and Facade line). Column modelled indicatively.

Views taken at:

- -1.6m from floor level
- 1m setback
- 50mm focal length

NB: - Trees shown are modelled indicatively according to survey (height, spread, diameter of trunk).

Kurraba point modelled indicatively.

24/07/2017

**MP-61208** 

For Information Loreto Kirribilli - Master plan

Site Plan

W14

CONCEPT PROPOSAL - COMPLYING ENVELOPE