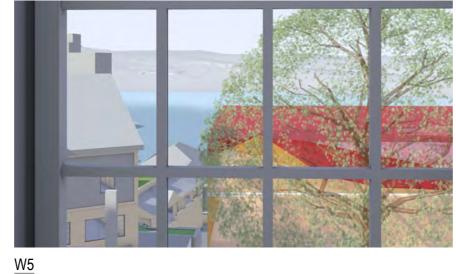

# **EXISTING VIEW**

# PROPOSED VIEW

<u>W4</u> W4

W5 W5

NB: - Trees shown are modelled indicatively according to survey (height, spread, diameter of trunk). Kurraba point modelled indicatively.

W4 W5 W6

Street View

24/07/2017

CONCEPT PROPOSAL - COMPLYING ENVELOPE