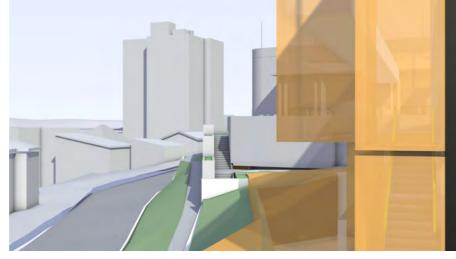

# PROPOSED VIEW

W11

W12

Site Plan

<u>W11</u>

W12

Street View

Key Elevation

NB: - Trees shown are modelled indicatively according to survey (height, spread, diameter of trunk).

- Kurraba point modelled indicatively.

**MP-61206** 

For Information