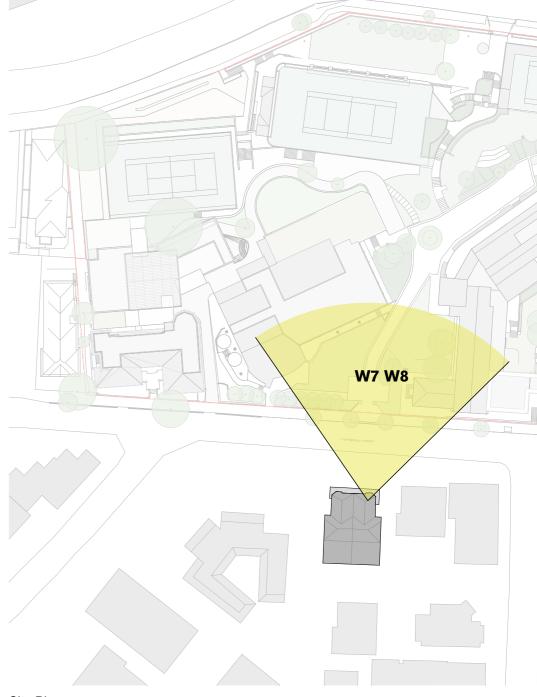

# **EXISTING VIEW**

# PROPOSED VIEW

W7 W7

W8 W8

W9

W7 W8 W9

NB: - Trees shown are modelled indicatively according to survey (height, spread, diameter of trunk).

Kurraba point modelled indicatively.

24/07/2017

**MP-61303** 

CONCEPT PROPOSAL - 60 CARABELLA ST - W7-9

For Information Loreto Kirribilli - Master plan

CONCEPT PROPOSAL - COMPLYING ENVELOPE