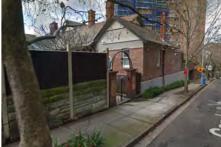

# **EXISTING VIEW**

# PROPOSED VIEW

<u>W4</u> W4

W5 W5

NB: - Trees shown are modelled indicatively according to survey (height, spread, diameter of trunk). Kurraba point modelled indicatively.

W4 W5 W6

Street View

24/07/2017

CONCEPT PROPOSAL - COMPLYING ENVELOPE