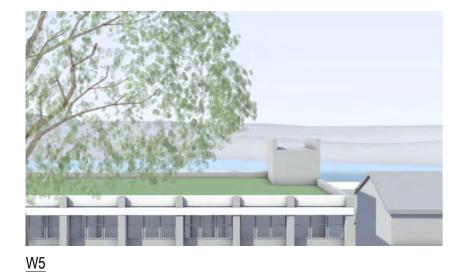

# **EXISTING VIEW**

# PROPOSED VIEW

<u>W4</u> W4

W5 W5

NB: - Trees shown are modelled indicatively according to survey (height, spread, diameter of trunk). Kurraba point modelled indicatively.

W4 W5 W6

Street View

24/07/2017

CONCEPT PROPOSAL - COMPLYING ENVELOPE