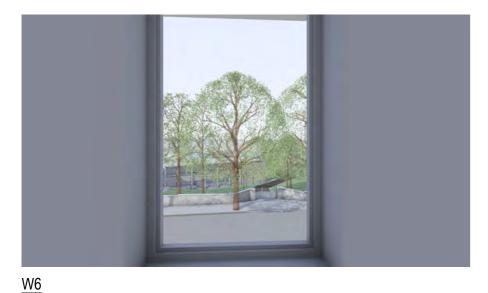

# **EXISTING VIEW**

# PROPOSED VIEW

<u>W4</u> W4

W5 W5

NB: - Trees shown are modelled indicatively according to survey (height, spread, diameter of trunk). Kurraba point modelled indicatively.

W4 W5 W6

Street View

24/07/2017

CONCEPT PROPOSAL - COMPLYING ENVELOPE