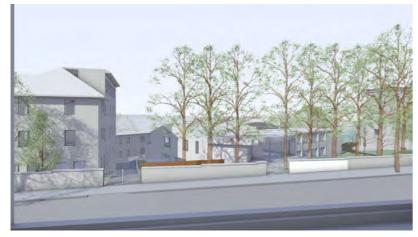

# **EXISTING VIEW**

# PROPOSED VIEW

W4

W4

<u>W5</u>

W6

Site Plan

For Information

NB: - Trees shown are modelled indicatively according to survey (height, spread, diameter of trunk). Kurraba point modelled indicatively.

**CONCEPT PROPOSAL - 71 CARABELLA ST - W4-6** 

Loreto Kirribilli - Master plan

W6