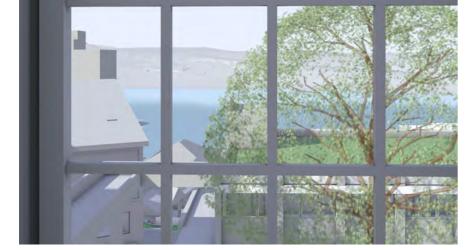

### **EXISTING VIEW**

### PROPOSED VIEW

W14 WITH TREE

W14 WITH TREE

W14 WITHOUT TREE

Street View

Windows modelled accurately using survey. 3/22 north balcony modelled using survey (RL and Facade line). Column modelled indicatively.

Views taken at:

- -1.6m from floor level
- 1m setback
- 50mm focal length

NB: - Trees shown are modelled indicatively according to survey (height, spread, diameter of trunk).

Kurraba point modelled indicatively.