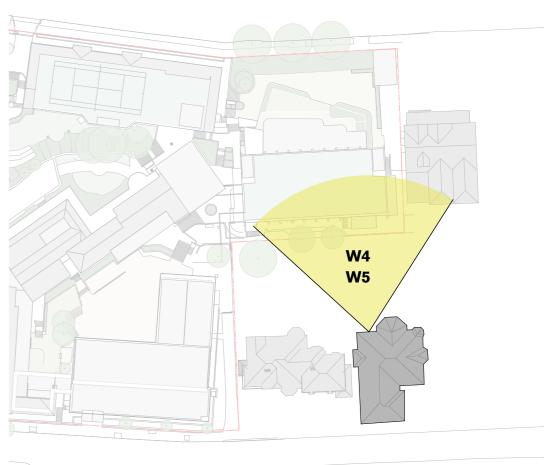

# **EXISTING VIEW**

# PROPOSED VIEW

<u>W4</u> W4

W5 W5

NB: - Trees shown are modelled indicatively according to survey (height, spread, diameter of trunk). Kurraba point modelled indicatively.

W4 W5 W6

Street View

24/07/2017

CONCEPT PROPOSAL - COMPLYING ENVELOPE