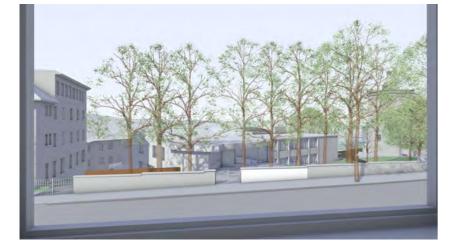

# **EXISTING VIEW**

# PROPOSED VIEW

W4

W4

<u>W5</u>

W6

Site Plan

For Information

NB: - Trees shown are modelled indicatively according to survey (height, spread, diameter of trunk). Kurraba point modelled indicatively.

**CONCEPT PROPOSAL - 71 CARABELLA ST - W4-6** 

Loreto Kirribilli - Master plan

W6