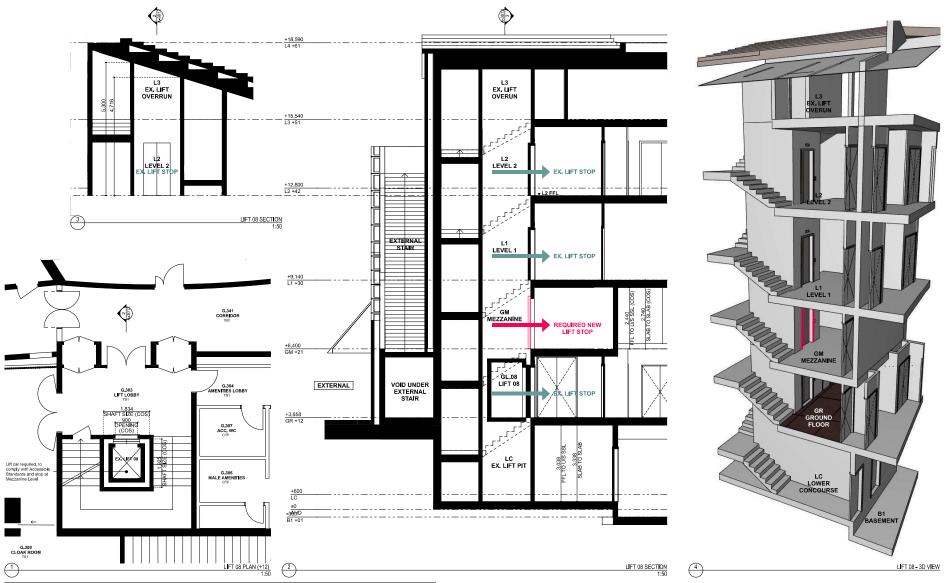

LEGEND

Existing piles, Surveyed

Existing piles, not Surveyed

Not Surveyed

THIS DRAWING MUST BE PRINTED IN COLOUR

 Existing walls shown on Basement Level have not been surveyed, locations are indicative only based off existing drawings and surveyed walls above. All existing walls and conditions to be checked on etc., walls and conditions to be checked on etc., and conditions to be checked on the conditions and checked on the conditions of the checked of the checked on the