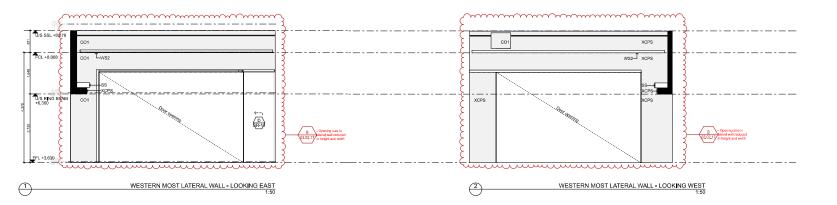

LEGEND

Existing piles, Surveyed

Existing piles, not Surveyed

Not Surveyed

THIS DRAWING MUST BE PRINTED IN COLOUR

 Existing walls shown on Basement Level have not been surveyed, locations are indicative only based off existing drawings and surveyed walls above. All existing walls and conditions to be checked on etc., walls and conditions to be checked on etc., and conditions to be checked on the conditions and checked on the conditions of the checked of the checked on the