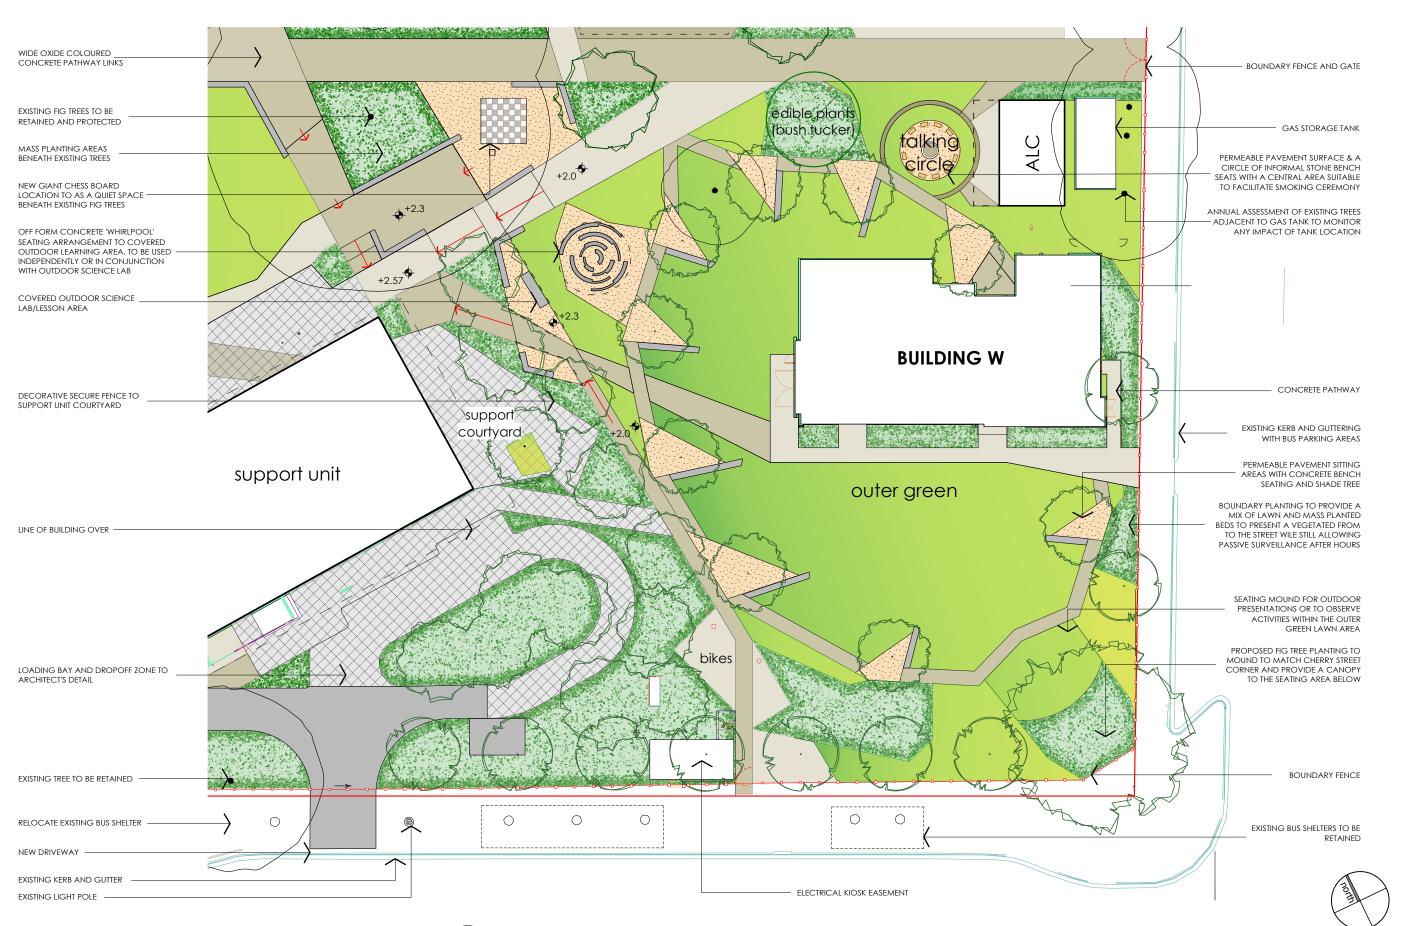

## inner green courtyard L05

A New High School for Ballina

LEGEND OXIDE COLOURED CONCRETE PAVEMENT CONCRETE PAVERS PERMEABLE PAVEMENT RAISED BOARDWALK LOW CONCRETE SITTING WALL LAWN AREAS MASS PLANTED AREAS EXISTING TREES TO BE RETAINED PROPOSED NEW TREE PLANTINGS

24/9/18 Building W & Field Layout

22/5/17 DA Revisions

31/10/16 rev. ACL

19/9/16 DA Issue

12/8/16 prelim for client review 1/8/16 prelim. layout

A New High School for

PROJECT:

37 - 49 Swift Street Ballina NSW 2478

CLIENT:

**NSW** Department of education

DRAWN: DATE: os / pw 18-07-2016

10806.5 DA L05 G