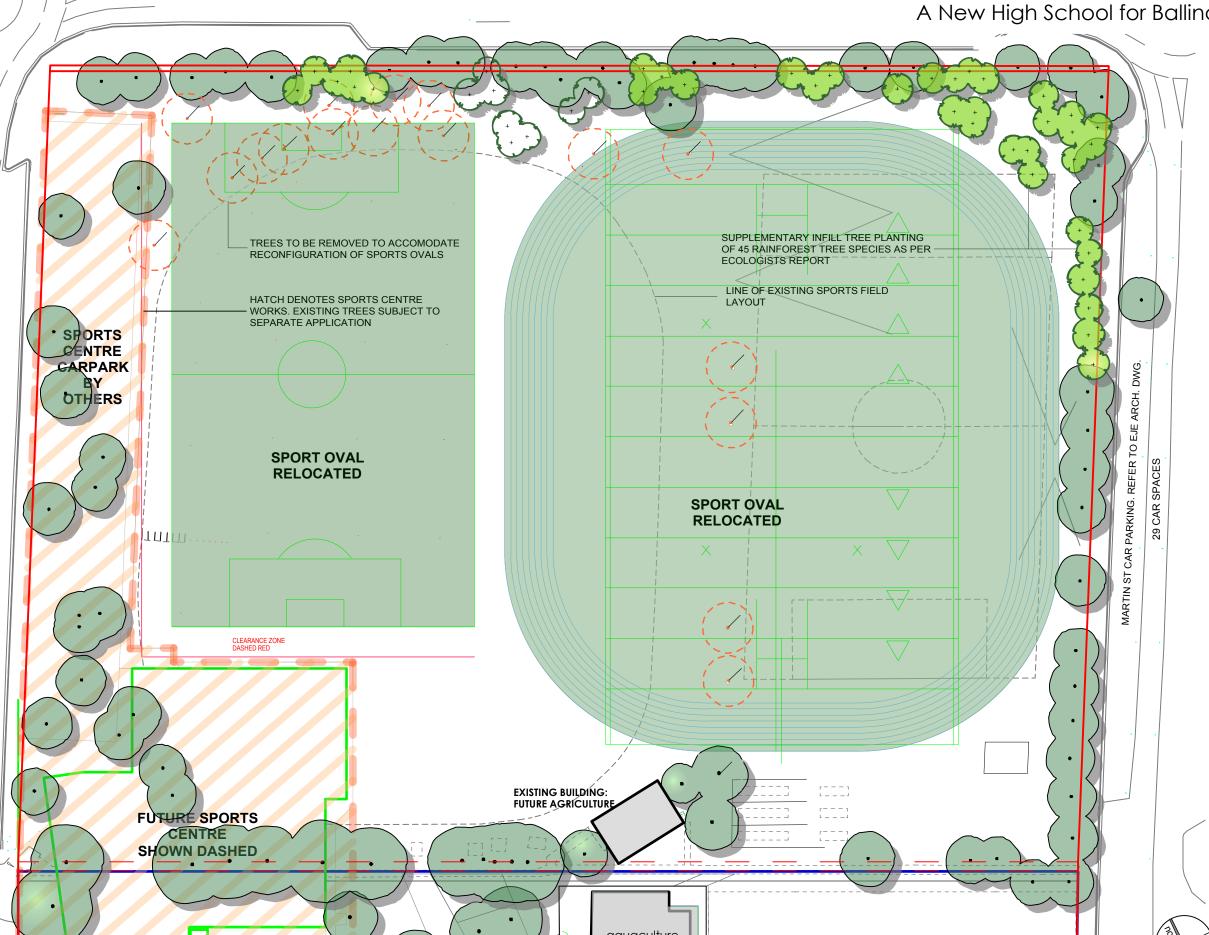

LEGEND

SITE BOUNDARY

EXISTING BUILDINGS TO PROPOSED BUILDING

EXISTING TREES TO BE RETAINED

A 24/9/18 Building W & Field Layout

A New High School for

37 - 49 Swift Street Ballina NSW 2478

**NSW** Department of

education

DRAWN: DATE: os / pw 18-07-2016

10806.5 DA L12 A