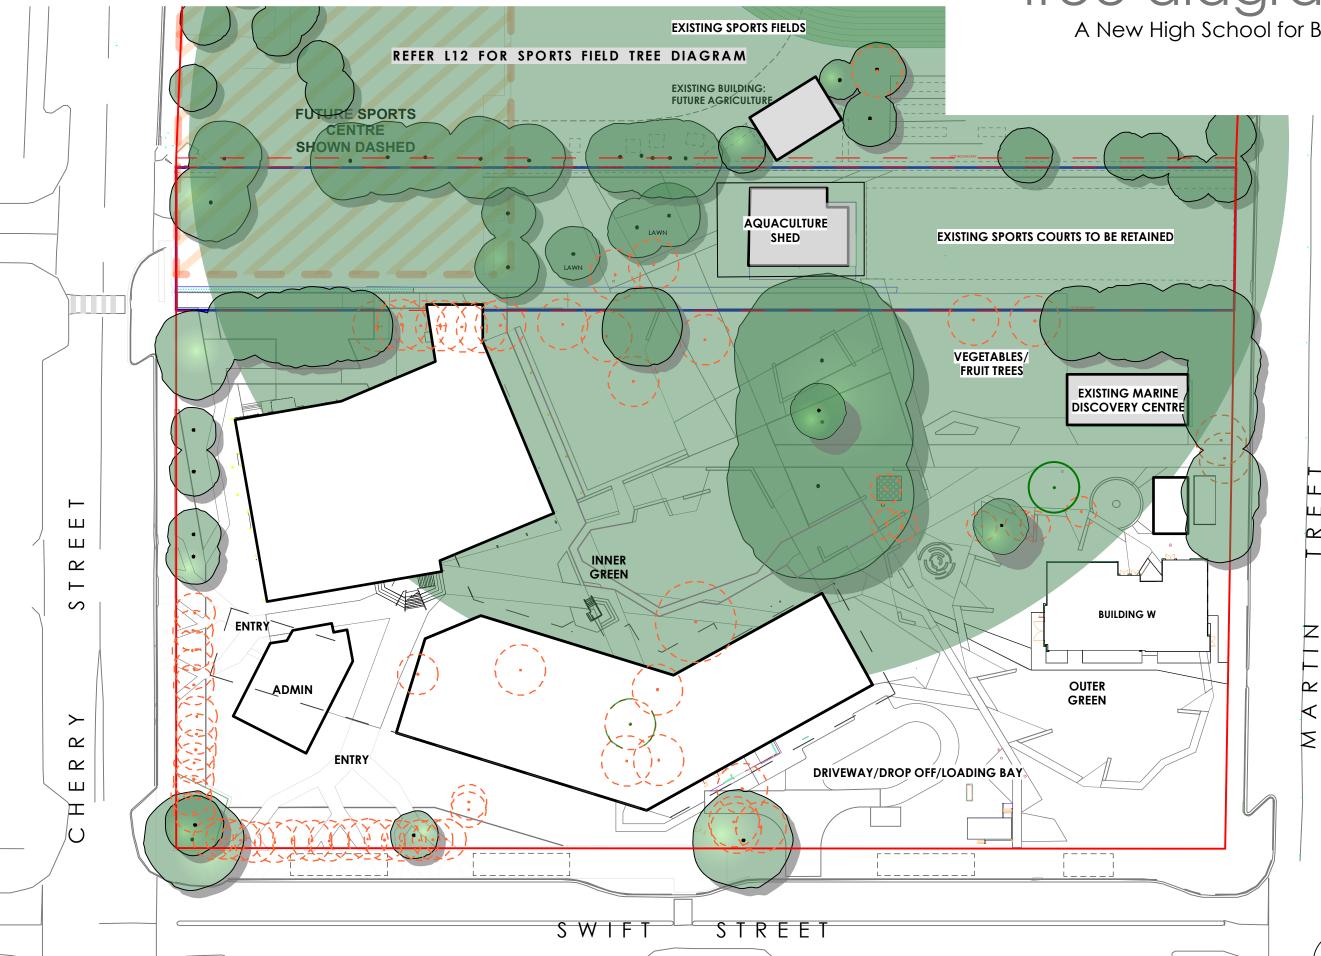

A 1/8/16 prelim. layout

PROJECT:

A New High School for Ballina

37 - 49 Swift Street

Ballina NSW 2478

CLIENT: **NSW Department of** education

DRAWN: DATE: os / pw 18-07-2016

10806.5 DA L01 F