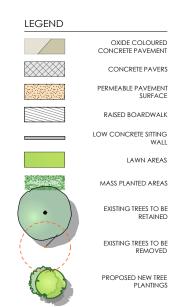

37 - 49 Swift Street Ballina NSW 2478

CLIENT:

**NSW Department of** education

DRAWN: DATE: os / pw 18-07-2016

10806.5 DA L02 F

412 KING STREET NEWCASTLE NSW AUSTRALIA 2300

LEGEND

OXIDE COLOURED CONCRETE PAVEMENT CONCRETE PAVERS

PERMEABLE PAVEMENT SURFACE RAISED BOARDWALK

LOW CONCRETE SITTING
WALL

WALL LAWN AREAS

MASS PLANTED AREAS

EXISTING TREES TO BE
RETAINED

EXISTING TREES TO BE REMOVED

PROPOSED NEW TREE PLANTINGS

G 24/9/18 Building W & Field Lavout