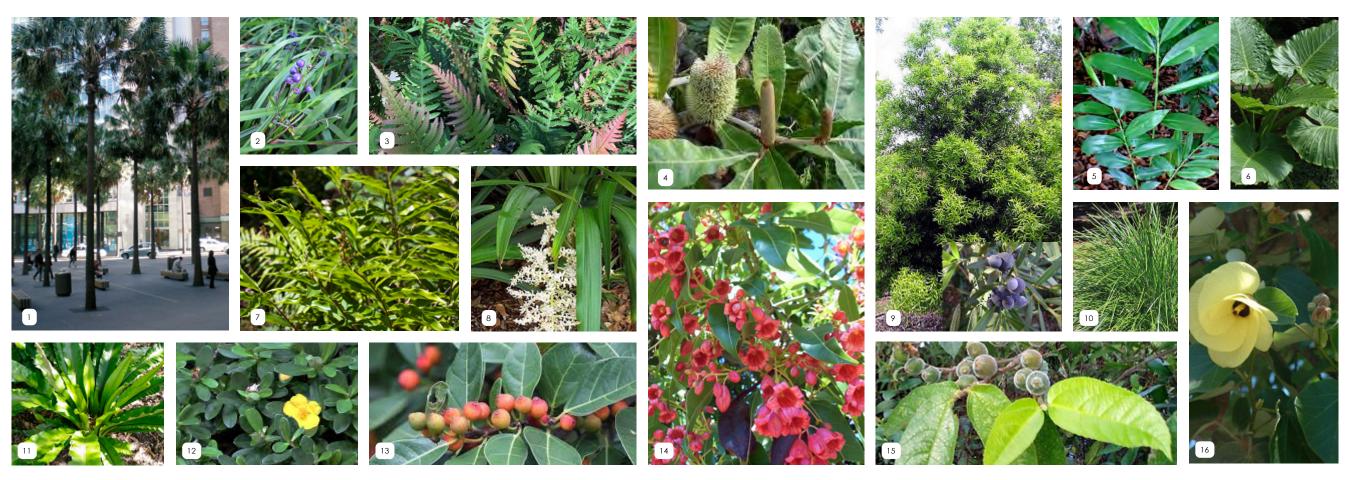

# percedents L09 A New High School for Ballina

- 1. ENTRY BOARDWAK EXAMPLE TO MAIN ENTRY
- 2. INFORMAL CONCRETE SEATING EXAMPLE
- CABBAGE TREE PALM FOREST TO MAIN ENRTY
- 4. RAIN GARDEN EXAMPLE FOR INNER GREEN COURTYARD WETLAND PLANTERS
- 5. STORMWATER MANAGEMENT WITH RAIN GARDENS
- 6. EXAMPLE OF CONCRETE SEATING FOR SMALL GROUPS PROPOSED BENEATH EXISTING FIG TREES
- 7. CUSTOM SHADE STRUCTURE EXAMPLE FOR TALKING CIRCLE OR OUTDOOR LEARNING AREAS
- 8. CONCRETE AND COMPOSITE TIMBER BENCH SEATS
- 9. FLEXIBLE OPEN PLAYGROUND TREATMENT INDICITAVE OF INNER GREEN MULTICOURT AREA TREATMENTS
- 10. INFORMAL OUTDOOR CLASSROOM IMAGE
- 11. WHEELCHAIR ACCESSIBLE VEGETABLE BEDS
- 12. CROSSFIT OUTDOOR TRAINING EQUIPMENT

- 14. INDICATVE IMAGE OF DECORATIVE FENCE TREATMENT FOR SUPPORT UNIT COURTYARD
- 15. LOCKABLE OUTDOOR SKATEBOARD RACK

13. OUTDOOR KITCHEN / BBQ AREA

16. SMARTPHONE SCANABLE PLANT ID TAGS

- 19/9/16 DA Issue 12/8/16 prelim for client review 1/8/16 prelim. layout