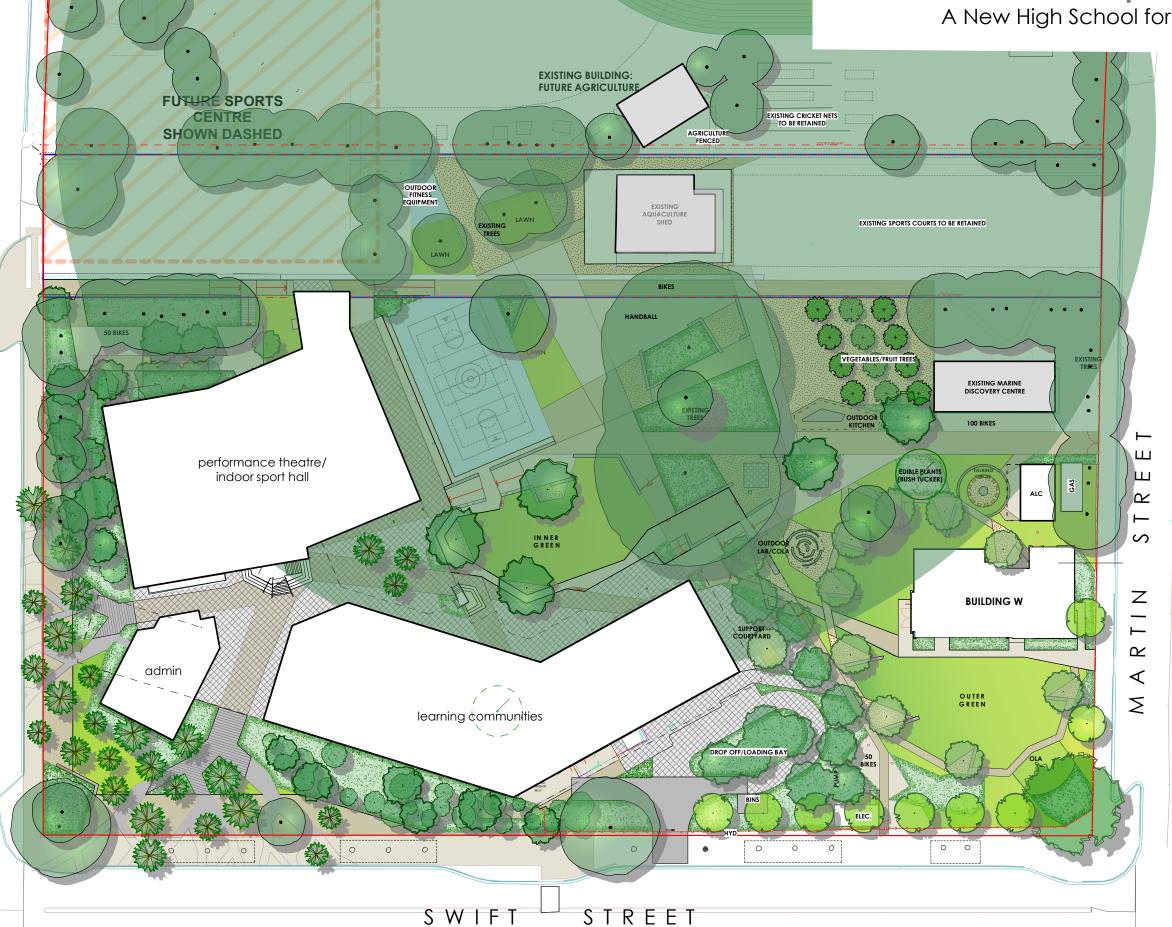

CLIENT:

NSW Department of education

10806.5 Ballina DA 2018-09-24 DA ISSUE 2018.vw/24/9/18

DRAWN: DATE: 0s / pw 18-07-2016

PHASE: DWG No: F

10806.5 DA LO3 G

1 SITE PLAN L03 Scale: 1:750

ш