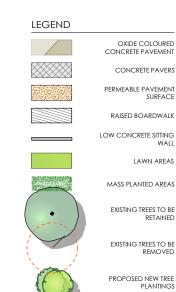

PERMEABLE PAVEMENT SURFACE RAISED BOARDWALK

LOW CONCRETE SITTING
WALL

WALL LAWN AREAS

MASS PLANTED AREAS

EXISTING TREES TO BE
RETAINED

EXISTING TREES TO BE REMOVED

PROPOSED NEW TREE PLANTINGS

G 24/9/18 Building W & Field Lavout

## inner green courtyard L05

A New High School for Ballina

LEGEND OXIDE COLOURED CONCRETE PAVEMENT CONCRETE PAVERS PERMEABLE PAVEMENT RAISED BOARDWALK LOW CONCRETE SITTING WALL LAWN AREAS MASS PLANTED AREAS EXISTING TREES TO BE RETAINED PROPOSED NEW TREE PLANTINGS

#### A New High School for Ballina

OXIDE COLOURED CONCRETE PAVEMENT CONCRETE PAVERS PERMEABLE PAVEMENT SURFACE RAISED BOARDWALK LOW CONCRETE SITTING WALL LAWN AREAS MASS PLANTED AREAS EXISTING TREES TO BE RETAINED EXISTING TREES TO BE REMOVED PROPOSED NEW TREE PLANTINGS