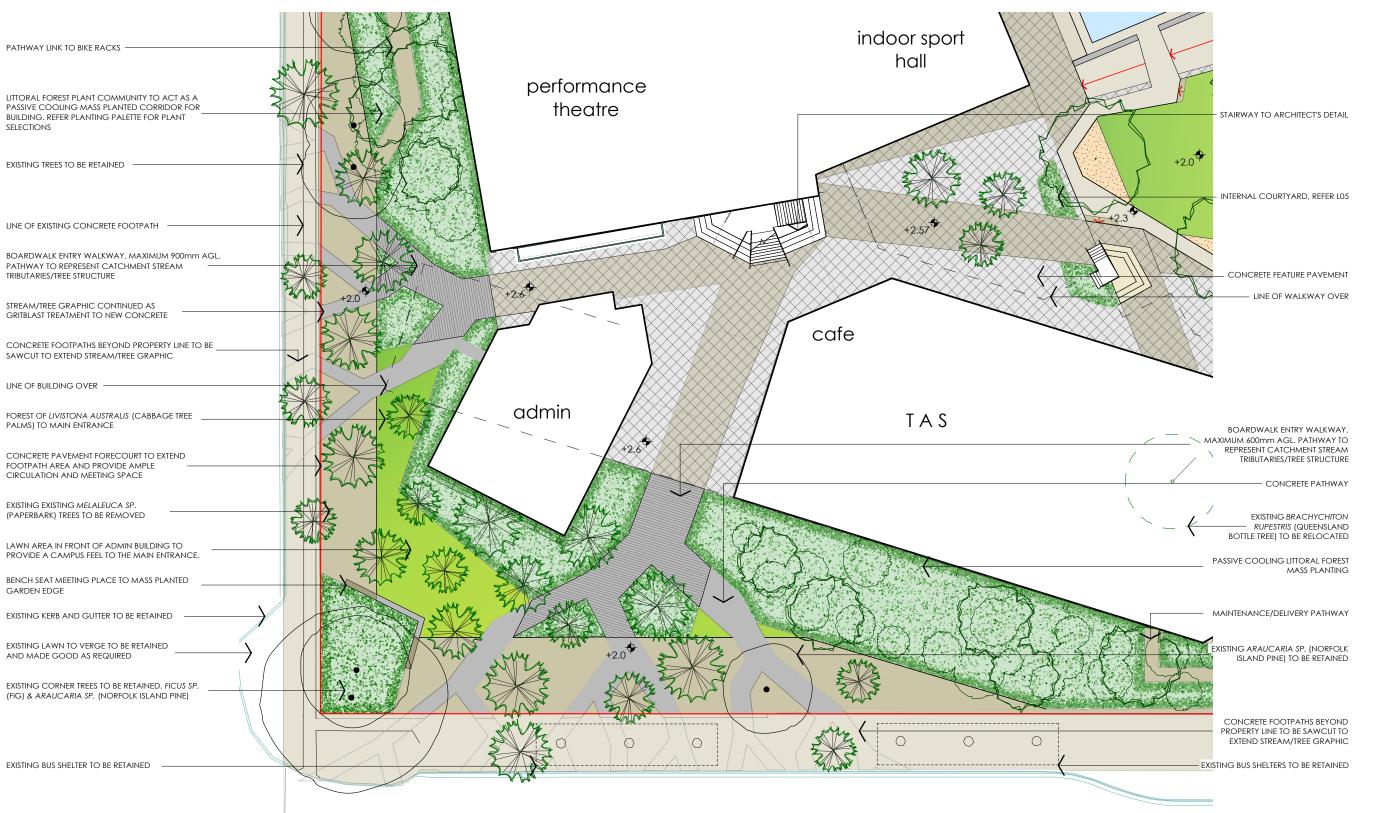

#### main entrance | L04

A New High School for Ballina

24/9/18 Building W & Field Lavout 30/5/17 show relocated ex. tree 22/5/17 DA Revisions

31/10/16 rev. ACL

19/9/16 DA Issue 12/8/16 prelim for client review

1/8/16 prelim. layout

PROJECT:

A New High School for Ballina

37 - 49 Swift Street

Ballina NSW 2478

CLIENT:

**NSW** Department of education

10806.5 Ballina DA 2018-09-24 DA ISSUE 2018.vws24/9/18

DRAWN: DATE: os / pw 18-07-2016

10806.5 DA L04 G