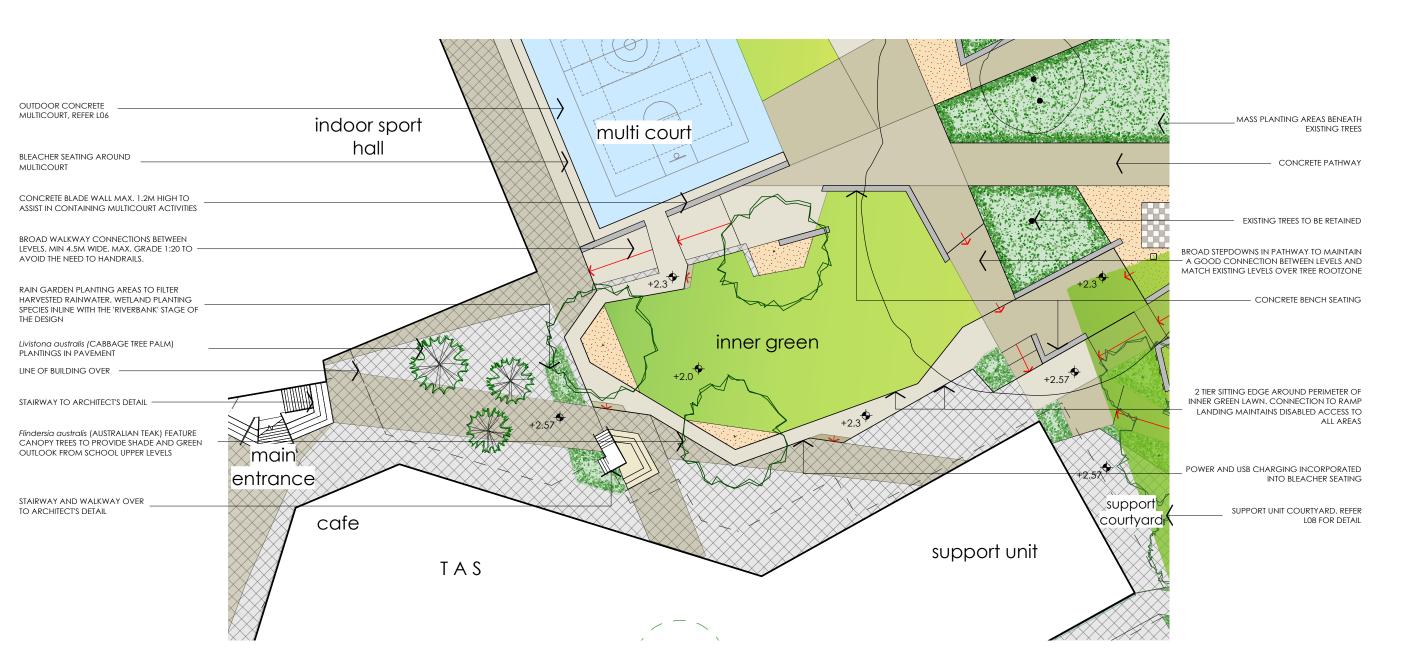

#### main entrance | L04

A New High School for Ballina

24/9/18 Building W & Field Lavout 30/5/17 show relocated ex. tree 22/5/17 DA Revisions

31/10/16 rev. ACL

19/9/16 DA Issue 12/8/16 prelim for client review

## inner green courtyard L05

A New High School for Ballina

LEGEND OXIDE COLOURED CONCRETE PAVEMENT CONCRETE PAVERS PERMEABLE PAVEMENT RAISED BOARDWALK LOW CONCRETE SITTING WALL LAWN AREAS MASS PLANTED AREAS EXISTING TREES TO BE RETAINED PROPOSED NEW TREE PLANTINGS