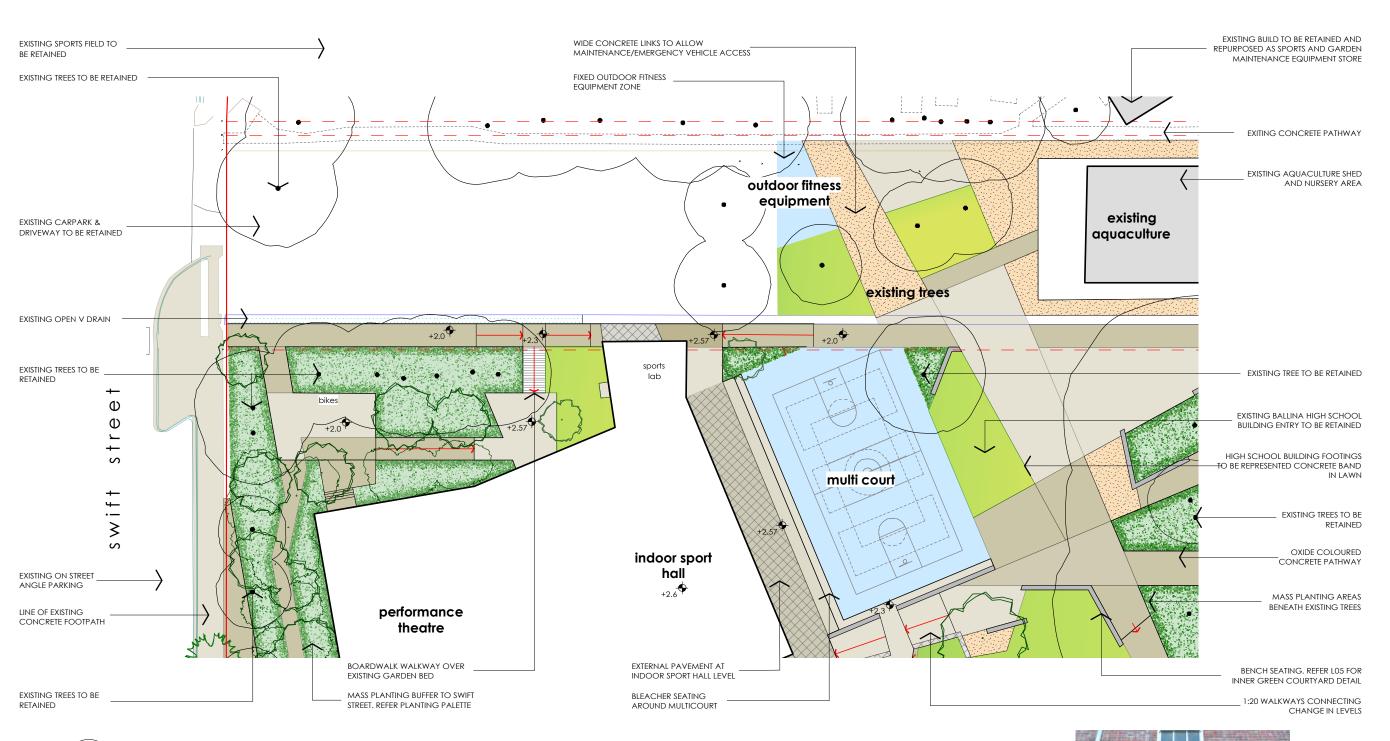

#### active recreation | L06

A New High School for Ballina

active recreation

Scale: 1:500

24/9/18 Building W & Field Lavout 30/5/17 show relocated ex. tree 22/5/17 DA Revisions

31/10/16 rev. ACL 19/9/16 DA Issue

12/8/16 prelim for client review 1/8/16 prelim. layout

PROJECT:

A New High School for

37 - 49 Swift Street Ballina NSW 2478

CLIENT:

**NSW** Department of education

DRAWN: DATE: os / pw 18-07-2016

10806.5 DA L06 G