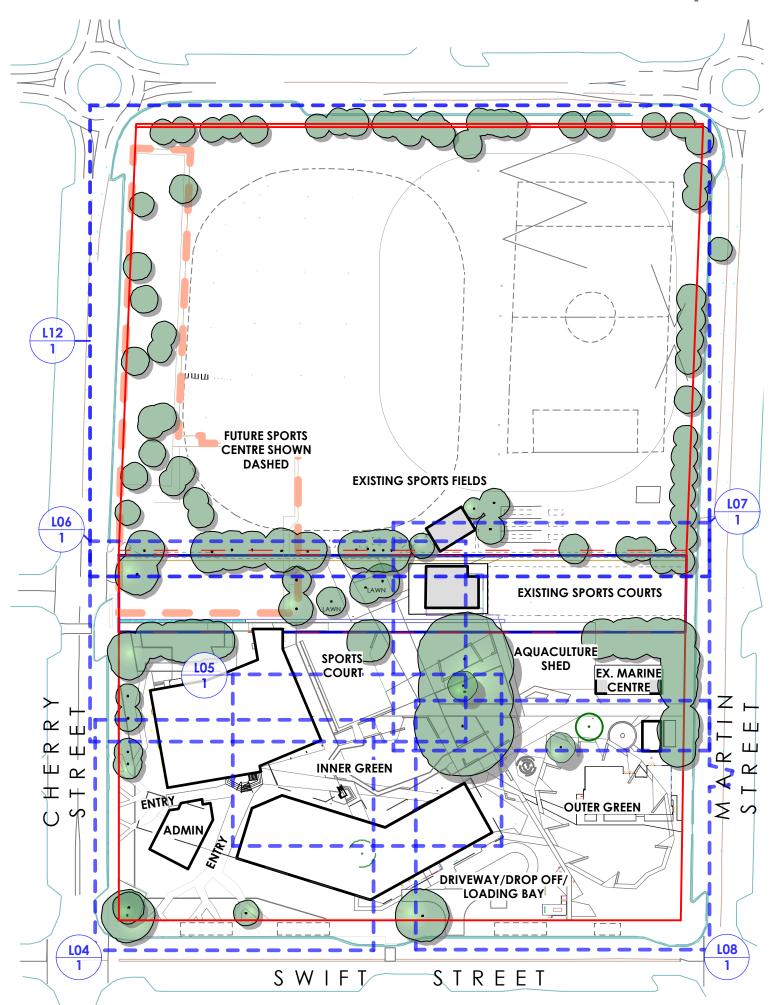

LEGEND

SITE BOUNDARY

EXISTING BUILDINGS TO PROPOSED BUILDING

EXISTING TREES TO BE RETAINED

24/9/18 Building W & Field Layout 30/5/17 show relocated ex. tree

22/5/17 DA Revisions

19/9/16 DA Issue 12/8/16 prelim for client review

A 1/8/16 prelim. layout

PROJECT:

A New High School for Ballina

37 - 49 Swift Street

Ballina NSW 2478

CLIENT: **NSW Department of** education

DRAWN: DATE: os / pw 18-07-2016

10806.5 DA L01 F