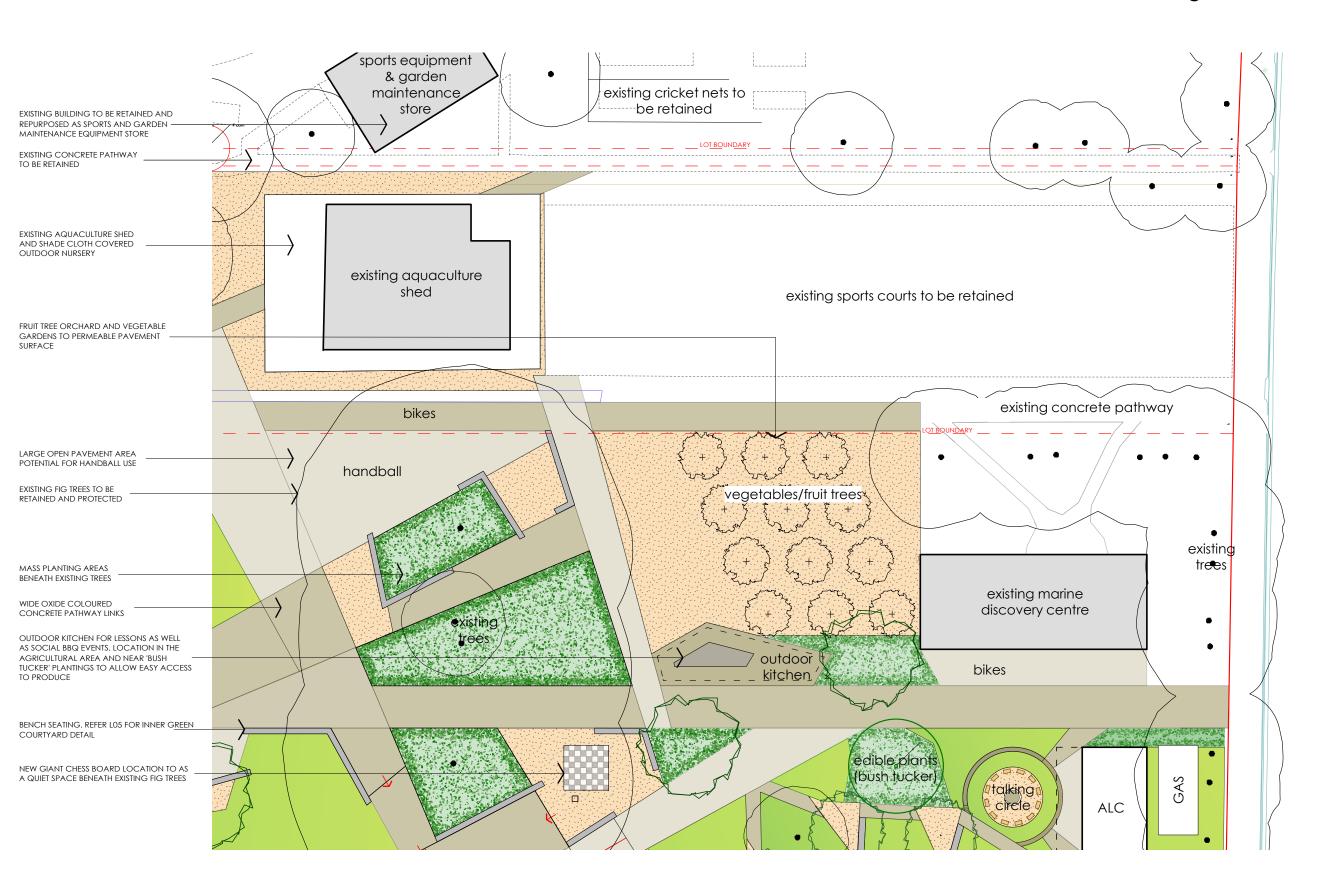

### primary industry/conservation | L07

A New High School for Ballina

G 24/9/18 Building W & Field Lavout 22/5/17 DA Revisions

31/10/16 rev. ACL 19/9/16 DA Issue

12/8/16 prelim for client review 1/8/16 prelim. layout

A New High School for

Ballina

PROJECT:

37 - 49 Swift Street Ballina NSW 2478

CLIENT:

**NSW** Department of education

DRAWN: DATE: os / pw 18-07-2016

10806.5 DA L07 G