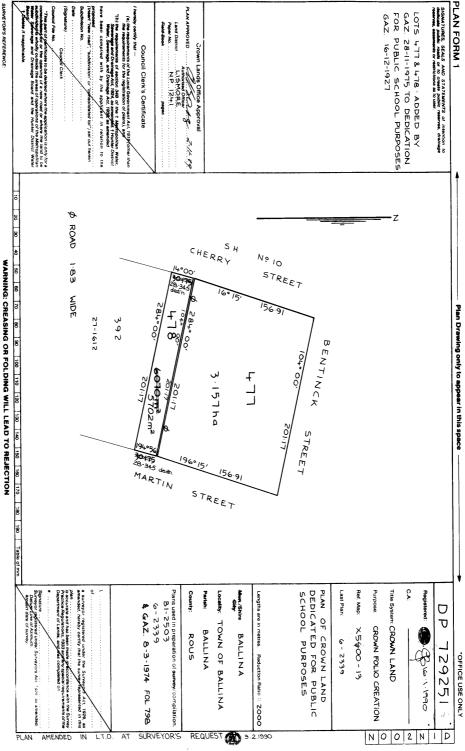

# Title Search

LAND AND PROPERTY INFORMATION NEW SOUTH WALES - TITLE SEARCH

FOLIO: 477/729251

-----

| SEARCH DATE | TIME     | EDITION NO | DATE      |
|-------------|----------|------------|-----------|
|             |          |            |           |
| 19/4/2016   | 11:44 AM | 1          | 30/1/1996 |

LAND

LOT 477 IN DEPOSITED PLAN 729251 AT TOWN OF BALLINA LOCAL GOVERNMENT AREA BALLINA PARISH OF BALLINA COUNTY OF ROUS TITLE DIAGRAM DP729251

FIRST SCHEDULE

MINISTER FOR EDUCATION AND TRAINING

(DD 0861814)

SECOND SCHEDULE (1 NOTIFICATION)

-----

1 0861814 LAND EXCLUDES MINERALS SEE MEMORANDUM S700000A

NOTATIONS

-----

NOTE: THE CERTIFICATE OF TITLE FOR THIS FOLIO OF THE REGISTER DOES NOT INCLUDE SECURITY FEATURES INCLUDED ON COMPUTERISED CERTIFICATES OF TITLE ISSUED FROM 4TH JANUARY, 2004. IT IS RECOMMENDED THAT STRINGENT PROCESSES ARE ADOPTED IN VERIFYING THE IDENTITY OF THE PERSON(S) CLAIMING A RIGHT TO DEAL WITH THE LAND COMPRISED IN THIS FOLIO.

# Title Search

LAND AND PROPERTY INFORMATION NEW SOUTH WALES - TITLE SEARCH

FOLIO: 478/729251

-----

| SEARCH DATE | TIME     | EDITION NO | DATE     |
|-------------|----------|------------|----------|
|             |          |            |          |
| 19/4/2016   | 11:44 AM | 2          | 6/3/1997 |

## LAND

\_\_\_

LOT 478 IN DEPOSITED PLAN 729251 AT TOWN OF BALLINA LOCAL GOVERNMENT AREA BALLINA PARISH OF BALLINA COUNTY OF ROUS TITLE DIAGRAM DP729251

#### FIRST SCHEDULE

\_\_\_\_\_

MINISTER FOR EDUCATION AND TRAINING

(DD 0861814)

## SECOND SCHEDULE (2 NOTIFICATIONS)

-----

1 0861814 LAND EXCLUDES MINERALS SEE MEMORANDUM S700000A

2 DP267380 EASEMENT FOR WATER SUPPLY 2 WIDE AFFECTING THE PART(S) SHOWN SO BURDENED IN DP267380