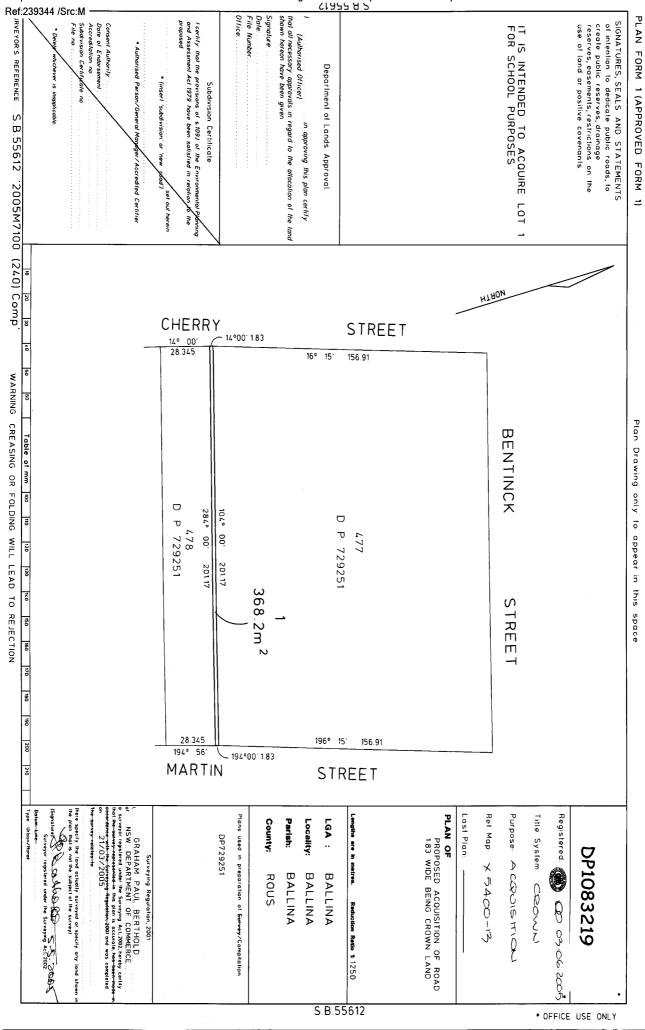

Title Search

Information Provided Through Aussearch Ph. 02 9267 9728 Fax. 02 9267 9226

LAND AND PROPERTY INFORMATION NEW SOUTH WALES - TITLE SEARCH

FOLIO: 1/1083219

-----

| SEARCH DATE | TIME     | EDITION NO | DATE |
|-------------|----------|------------|------|
|             |          |            |      |
| 19/4/2016   | 11:44 AM | -          | -    |

CERTIFICATE OF TITLE HAS NOT ISSUED

#### LAND

\_\_\_\_

LOT 1 IN DEPOSITED PLAN 1083219 AT BALLINA LOCAL GOVERNMENT AREA BALLINA PARISH OF BALLINA COUNTY OF ROUS TITLE DIAGRAM DP1083219

FIRST SCHEDULE

MINISTER FOR EDUCATION AND TRAINING

(CA175007)

SECOND SCHEDULE (1 NOTIFICATION)

-----

\* 1 QUALIFIED TITLE. CAUTION PURSUANT TO SECTION 28J OF THE REAL PROPERTY ACT 1900. THIS TITLE WAS CREATED USING LAND AND PROPERTY INFORMATION RECORDS IN ACCORDANCE WITH SECTION 28D OF THE REAL PROPERTY ACT 1900. DELIVERY OF THE TITLE AND/OR REGISTRATION OF ANY DEALING WILL REQUIRE LODGMENT OF A STATEMENT OF TITLE PARTICULARS SUPPLYING COMPLETE OWNERSHIP DETAILS.

NOTATIONS

UNREGISTERED DEALINGS: NIL

\*\*\* END OF SEARCH \*\*\*

239344

PRINTED ON 19/4/2016

\* Any entries preceded by an asterisk do not appear on the current edition of the Certificate of Title. Warning: the information appearing under notations has not been formally recorded in the Register. InfoTrack an approved NSW Information Broker hereby certifies that the information contained in this document has been provided electronically by the Registrar General in accordance with Section 96B(2) of the Real Property Act 1900.