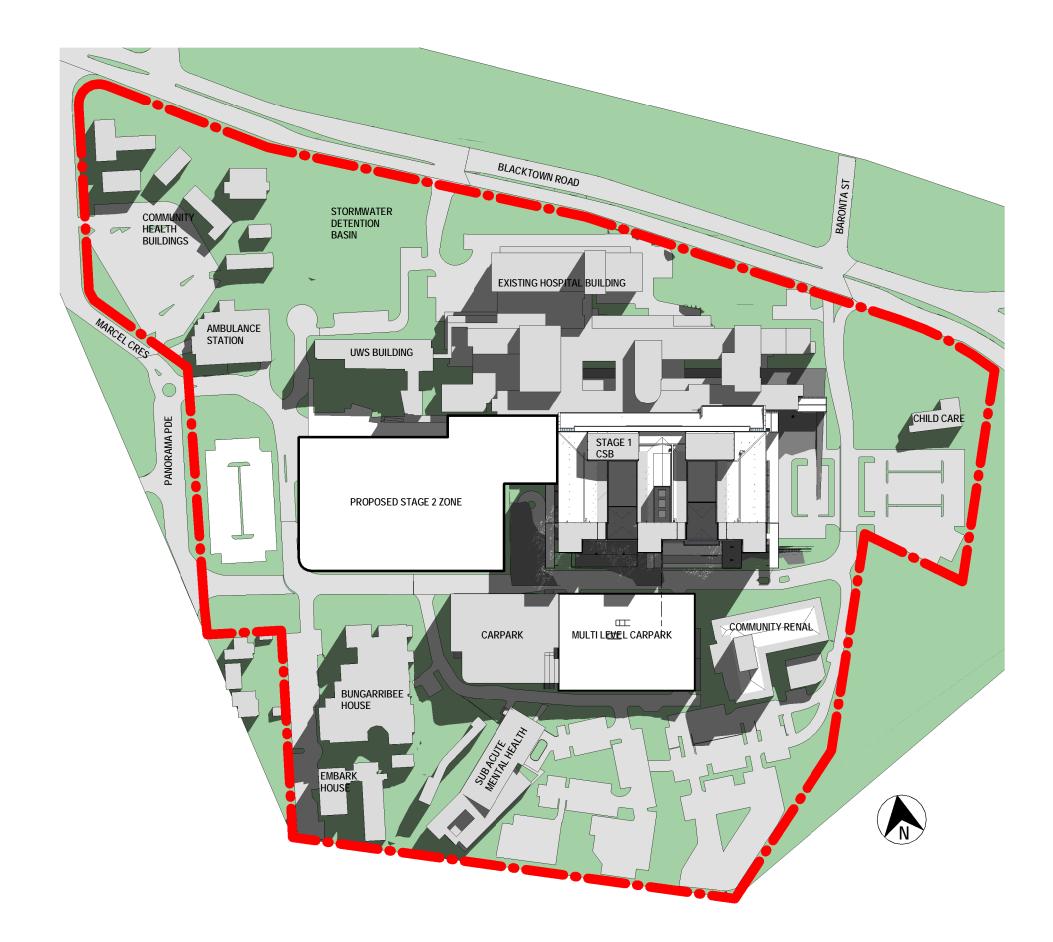

#### ARCHITECTURAL DRAWING LIST SSD MAIN BUILDING APPLICATION **EXISTING SITE PLAN** PROPOSED SITE PLAN SSD AR DG 0205 PEDESTRIAN AND VEHICULAR CIRCULATION SSD AR DG 0211 OVERALL PLAN - LEVEL 1 SSD AR DG 0212 OVERALL PLAN - LEVEL 2 SSD AR DG 0213 OVERALL PLAN - LEVEL 3 SSD AR DG 0214 OVERALL PLAN - LEVEL 4 SSD AR DG 0215 OVERALL PLAN - LEVEL 5 SSD AR DG 0216 OVERALL PLAN - LEVEL 6 SSD AR DG 0217 OVERALL PLAN - LEVEL 7 SSD AR DG 0218 OVERALL PLAN - LEVEL 8 SSD AR DG 0219 OVERALL PLAN - LEVEL 9 SSD AR DG 0223 OVERALL SECTION SSD AR DG 0224 ELEVATIONS SHEET 1 SSD AR DG 0225 ELEVATIONS SHEET 2 SSD AR DG 0230 SHADOW DIAGRAMS SSD AR DG 0231 PHOTOMONTAGE SHEET 1 SSD AR DG 0232 PHOTOMONTAGE SHEET 2 SSD AR DG 0233 PHOTOMONTAGE SHEET 3