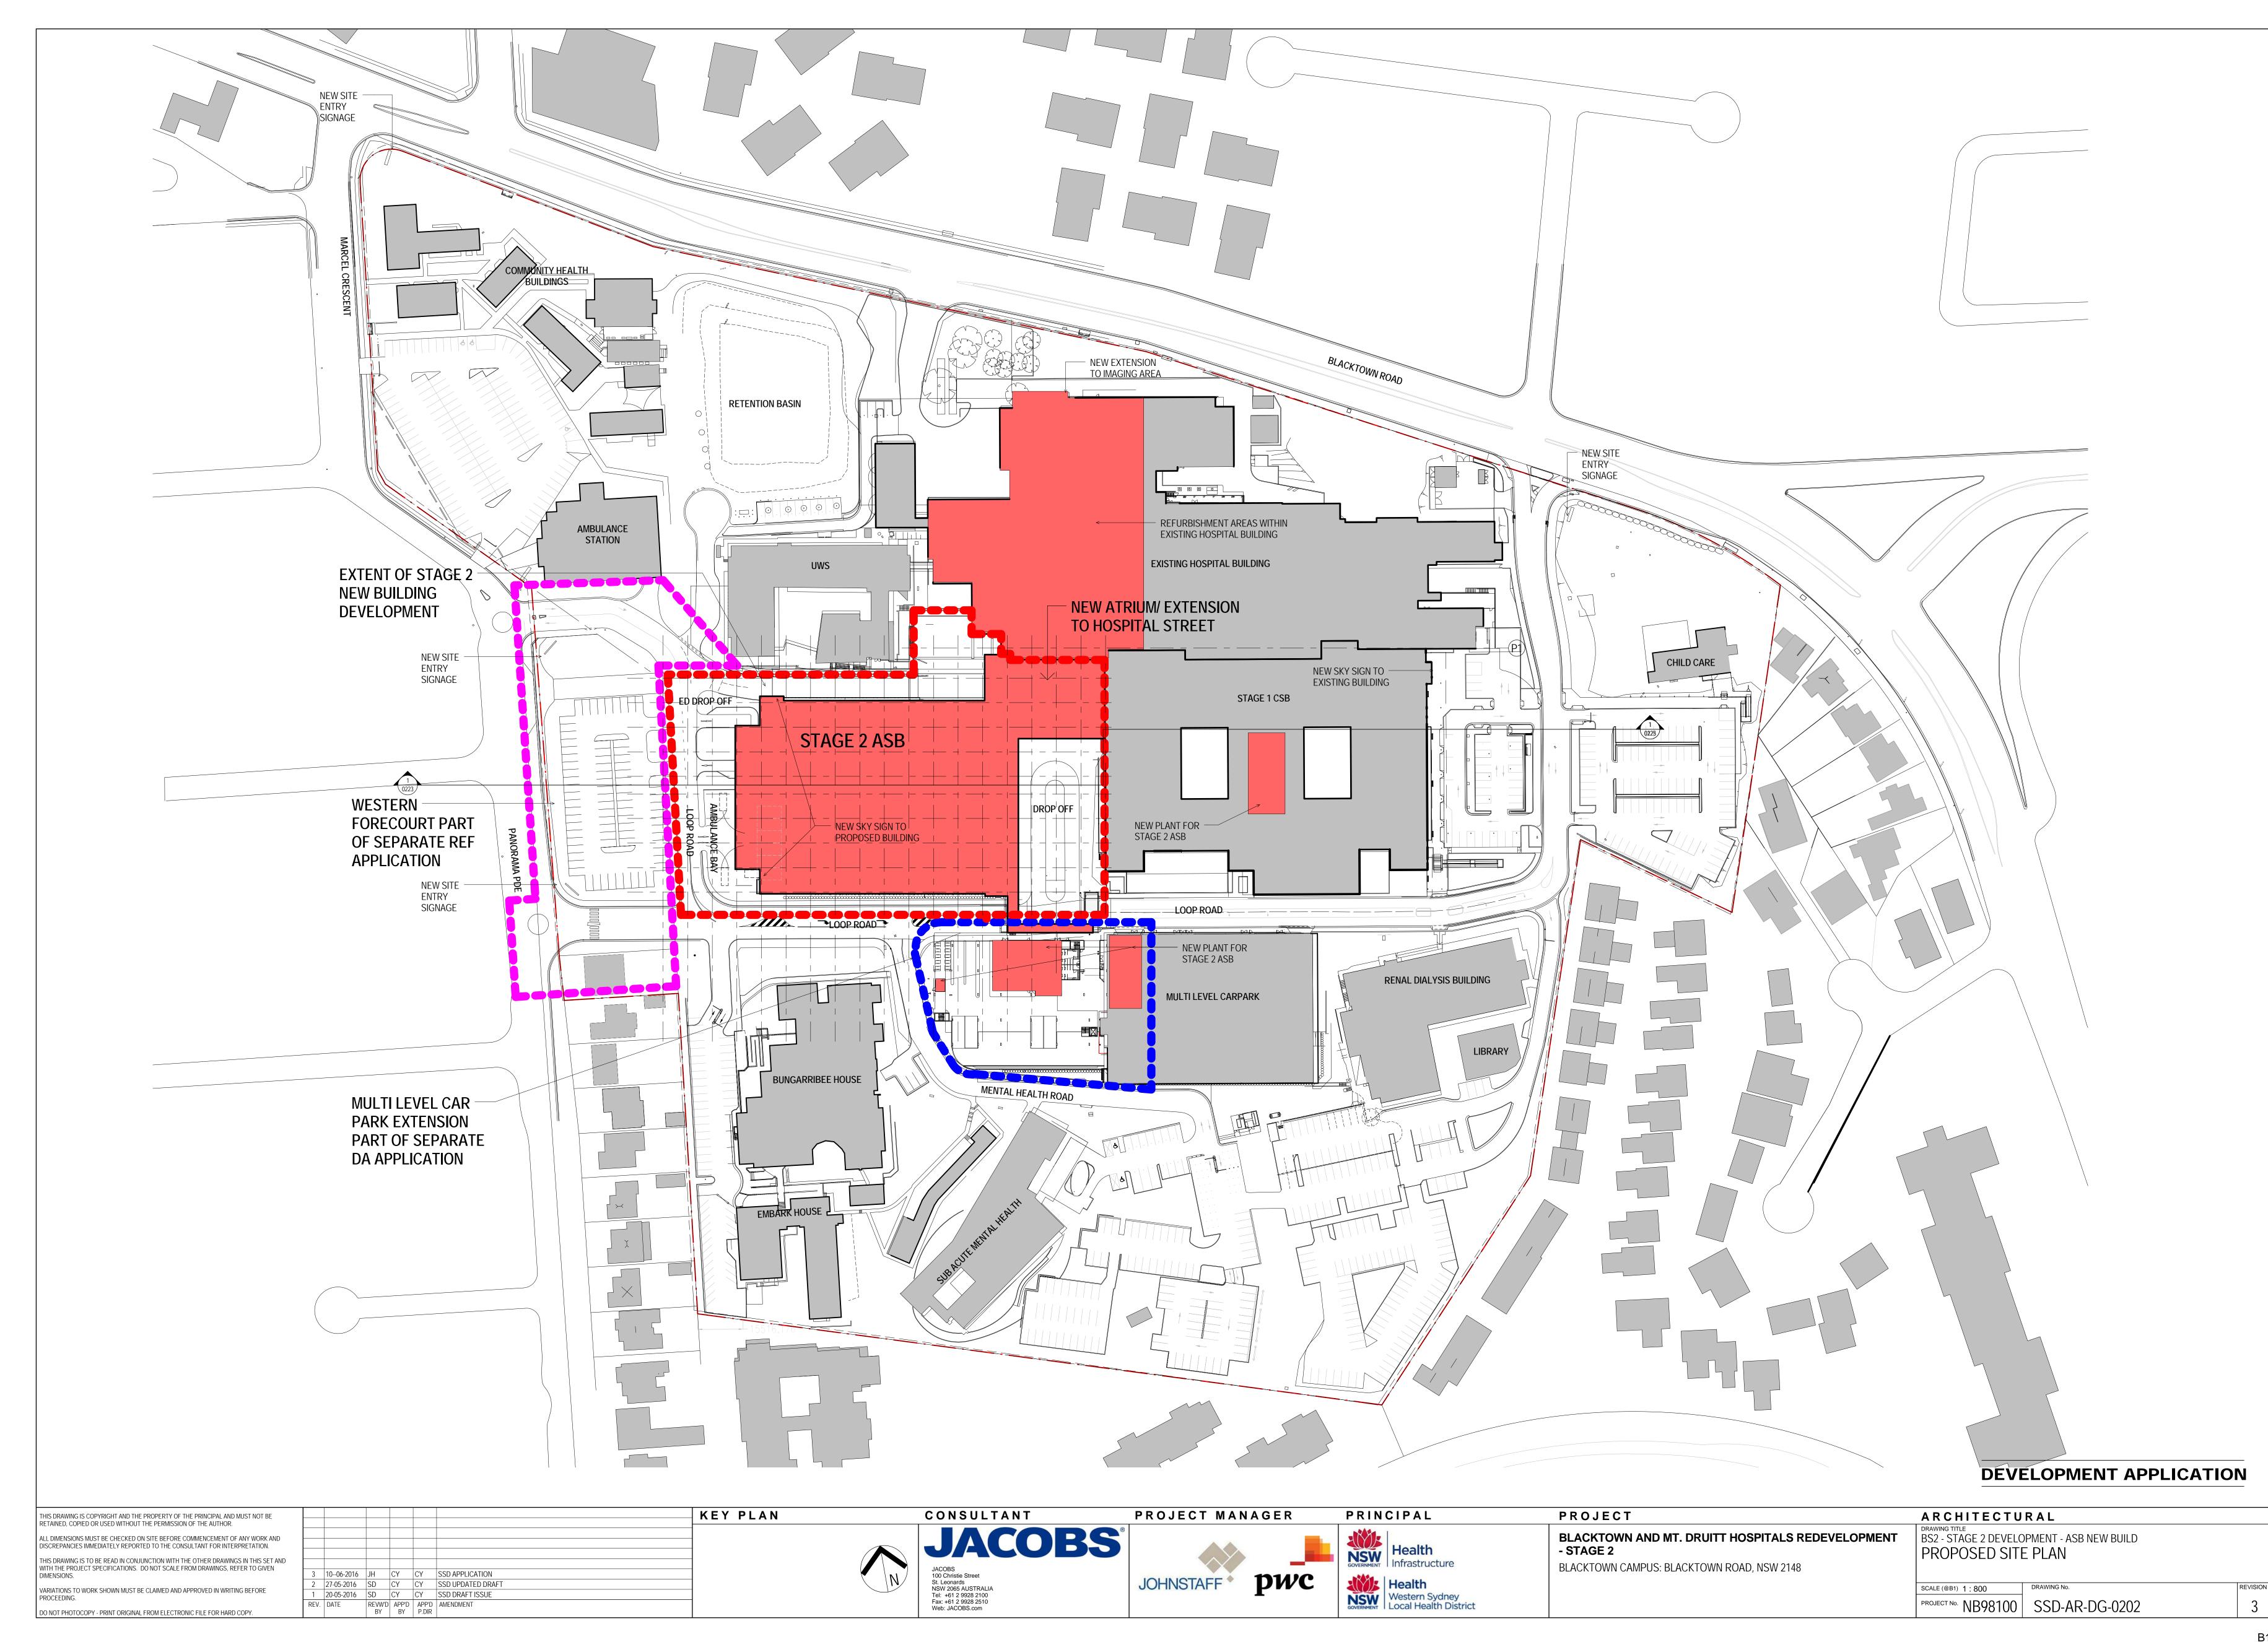

#### ARCHITECTURAL DRAWING LIST SSD MAIN BUILDING APPLICATION **EXISTING SITE PLAN** PROPOSED SITE PLAN SSD AR DG 0205 PEDESTRIAN AND VEHICULAR CIRCULATION SSD AR DG 0211 OVERALL PLAN - LEVEL 1 SSD AR DG 0212 OVERALL PLAN - LEVEL 2 SSD AR DG 0213 OVERALL PLAN - LEVEL 3 SSD AR DG 0214 OVERALL PLAN - LEVEL 4 SSD AR DG 0215 OVERALL PLAN - LEVEL 5 SSD AR DG 0216 OVERALL PLAN - LEVEL 6 SSD AR DG 0217 OVERALL PLAN - LEVEL 7 SSD AR DG 0218 OVERALL PLAN - LEVEL 8 SSD AR DG 0219 OVERALL PLAN - LEVEL 9 SSD AR DG 0223 OVERALL SECTION SSD AR DG 0224 ELEVATIONS SHEET 1 SSD AR DG 0225 ELEVATIONS SHEET 2 SSD AR DG 0230 SHADOW DIAGRAMS SSD AR DG 0231 PHOTOMONTAGE SHEET 1 SSD AR DG 0232 PHOTOMONTAGE SHEET 2 SSD AR DG 0233 PHOTOMONTAGE SHEET 3