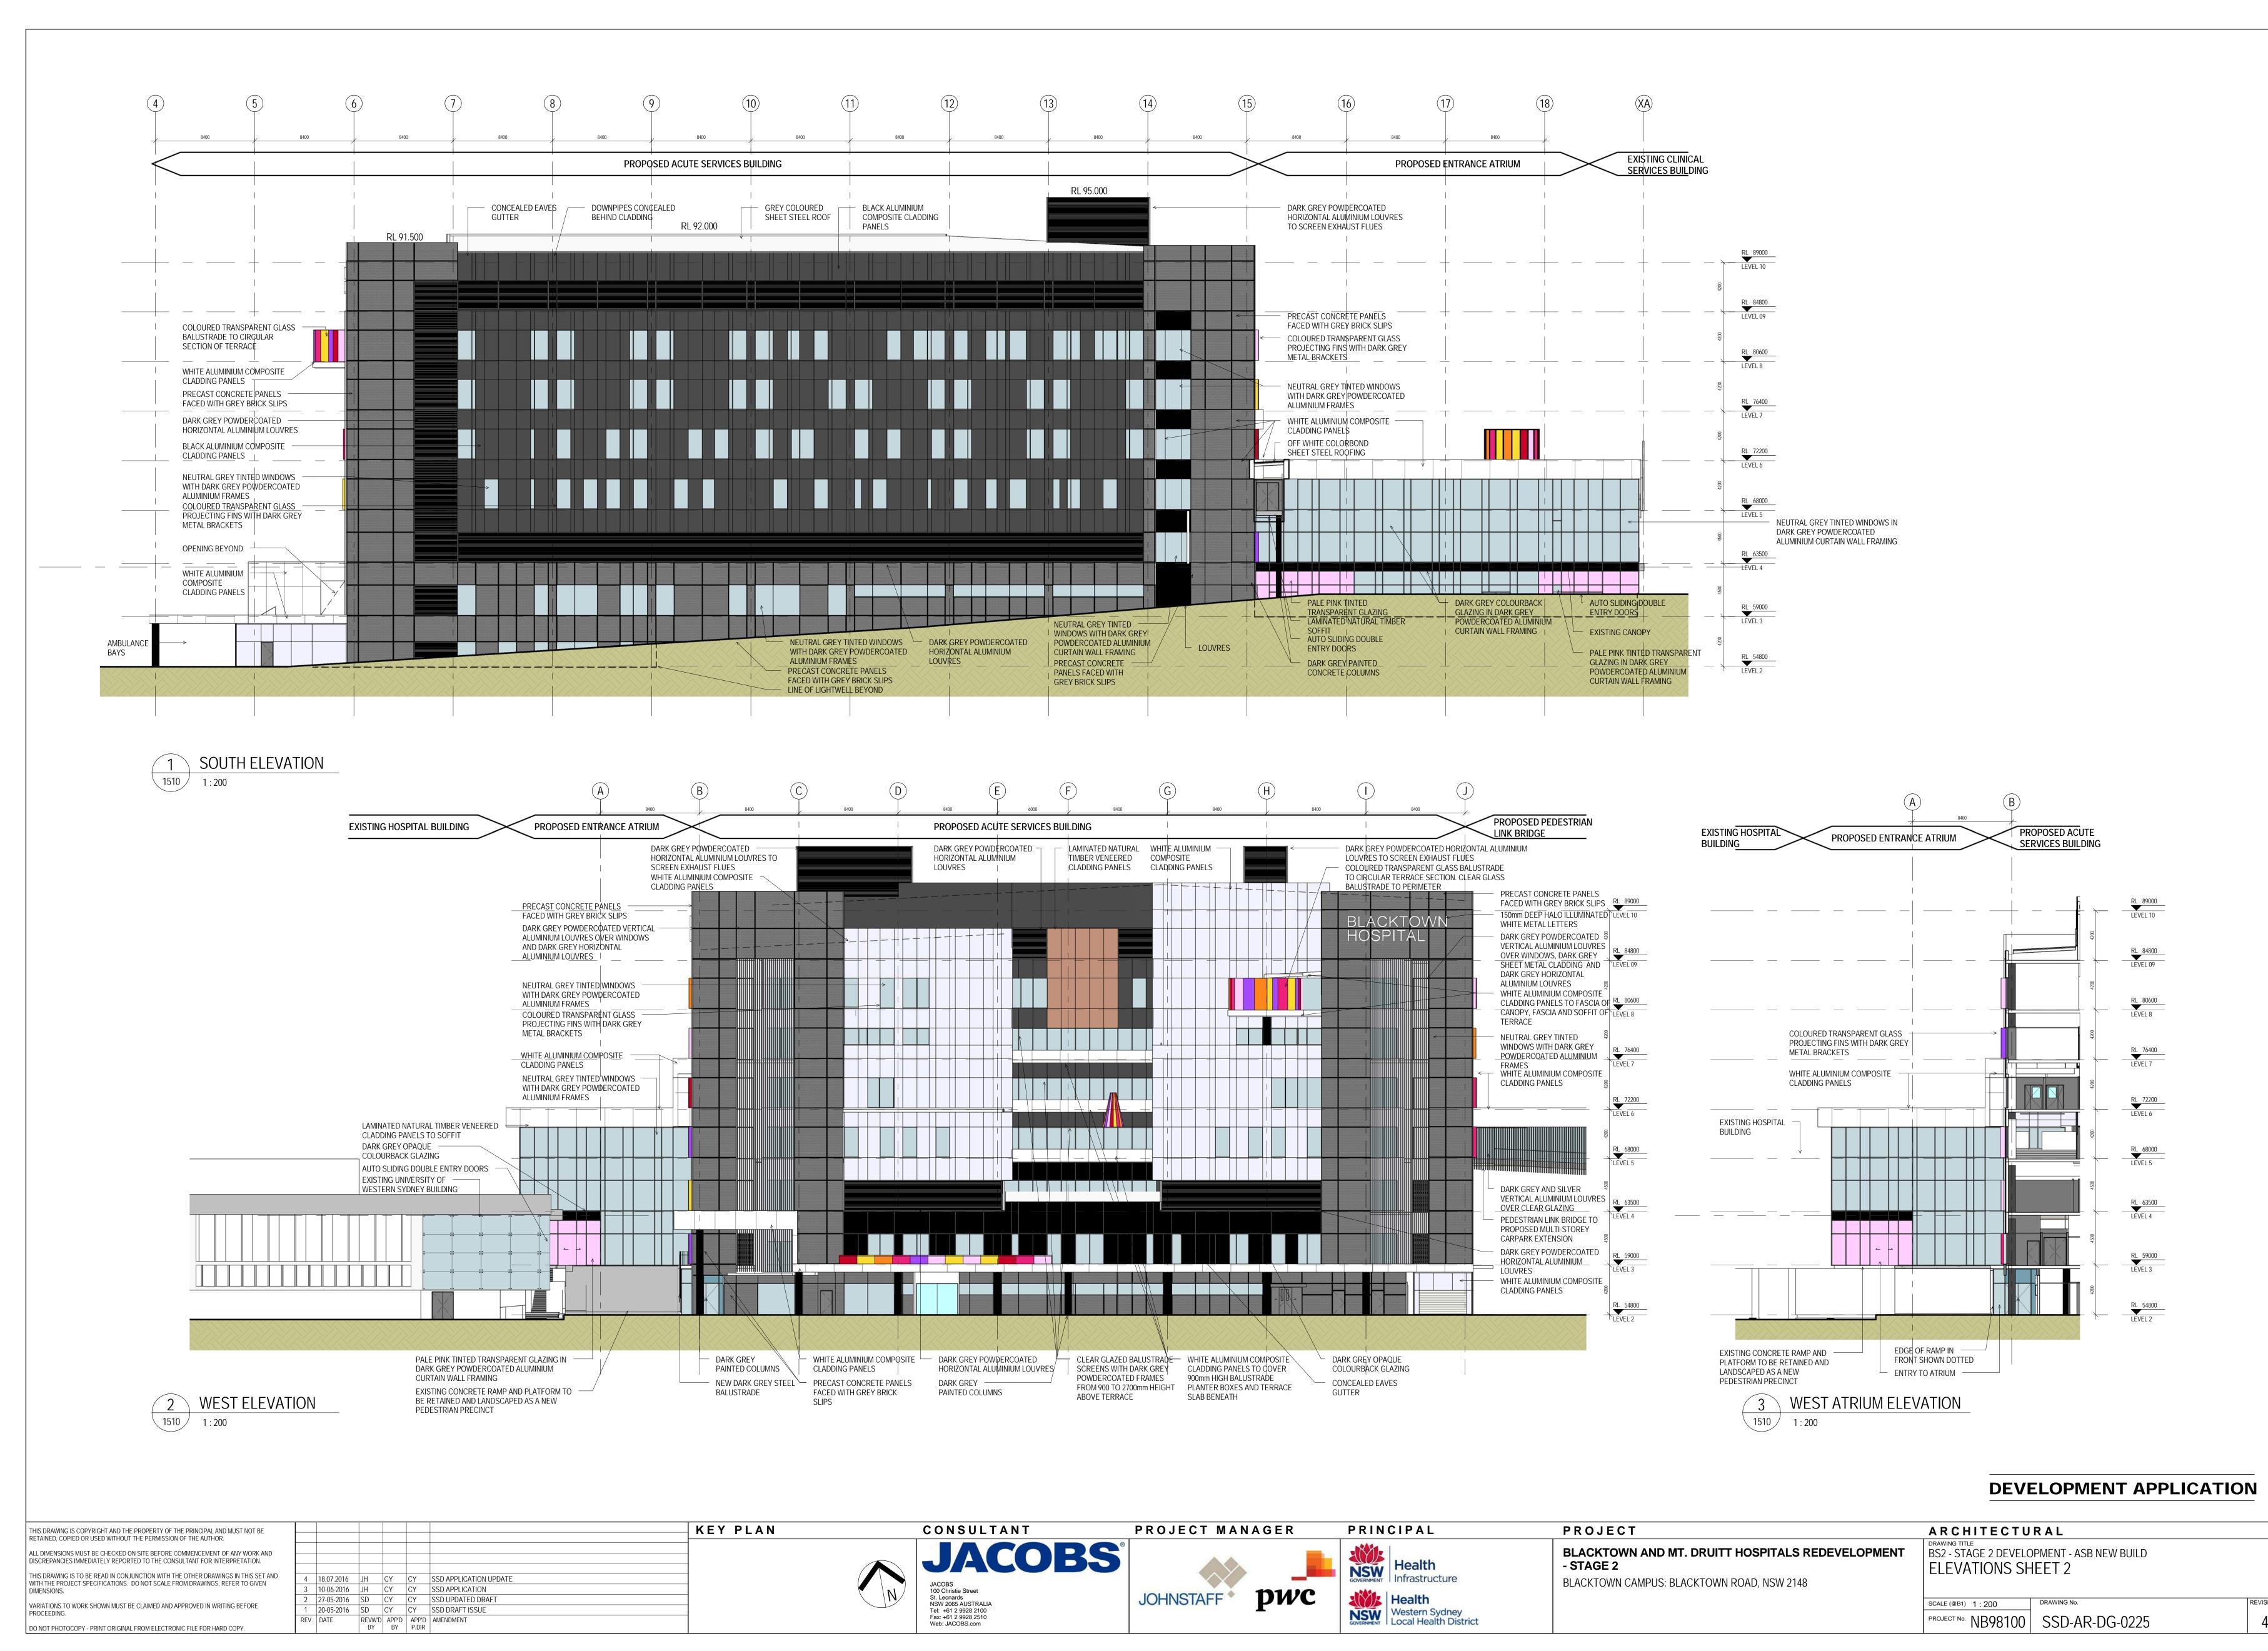

#### **DEVELOPMENT APPLICATION**

CONSULTANT **KEY PLAN** PRINCIPAL PROJECT ARCHITECTURAL PROJECT MANAGER THIS DRAWING IS COPYRIGHT AND THE PROPERTY OF THE PRINCIPAL AND MUST NOT BE RETAINED, COPIED OR USED WITHOUT THE PERMISSION OF THE AUTHOR. **JACOBS**<sup>®</sup> BLACKTOWN AND MT. DRUITT HOSPITALS REDEVELOPMENT BS2 - STAGE 2 DEVELOPMENT - ASB NEW BUILD ALL DIMENSIONS MUST BE CHECKED ON SITE BEFORE COMMENCEMENT OF ANY WORK AND DISCREPANCIES IMMEDIATELY REPORTED TO THE CONSULTANT FOR INTERPRETATION. **ELEVATIONS SHEET 1** - STAGE 2 NSW Infrastructure THIS DRAWING IS TO BE READ IN CONJUNCTION WITH THE OTHER DRAWINGS IN THIS SET AND 4 18.07.2016 JH CY CY SSD APPLICATION UPDATE BLACKTOWN CAMPUS: BLACKTOWN ROAD, NSW 2148 WITH THE PROJECT SPECIFICATIONS. DO NOT SCALE FROM DRAWINGS, REFER TO GIVEN 
 3
 10-06-2016
 JH
 CY
 CY
 SSD APPLICATION

 2
 27-05-2016
 SD
 CY
 CY
 SSD UPDATED DRAFT

 1
 20-05-2016
 SD
 CY
 CY
 SSD DRAFT ISSUE
 100 Christie Street JOHNSTAFF PWC St. Leonards NSW 2065 AUSTRALIA DRAWING No. SCALE (@B1) 1:200 VARIATIONS TO WORK SHOWN MUST BE CLAIMED AND APPROVED IN WRITING BEFORE Tel: +61 2 9928 2100 Fax: +61 2 9928 2510 Web: JACOBS.com Western Sydney
Local Health District PROJECT No. NB98100 | SSD-AR-DG-0224 REVW'D APP'D APP'D AMENDMENT BY BY P.DIR DO NOT PHOTOCOPY - PRINT ORIGINAL FROM ELECTRONIC FILE FOR HARD COPY.