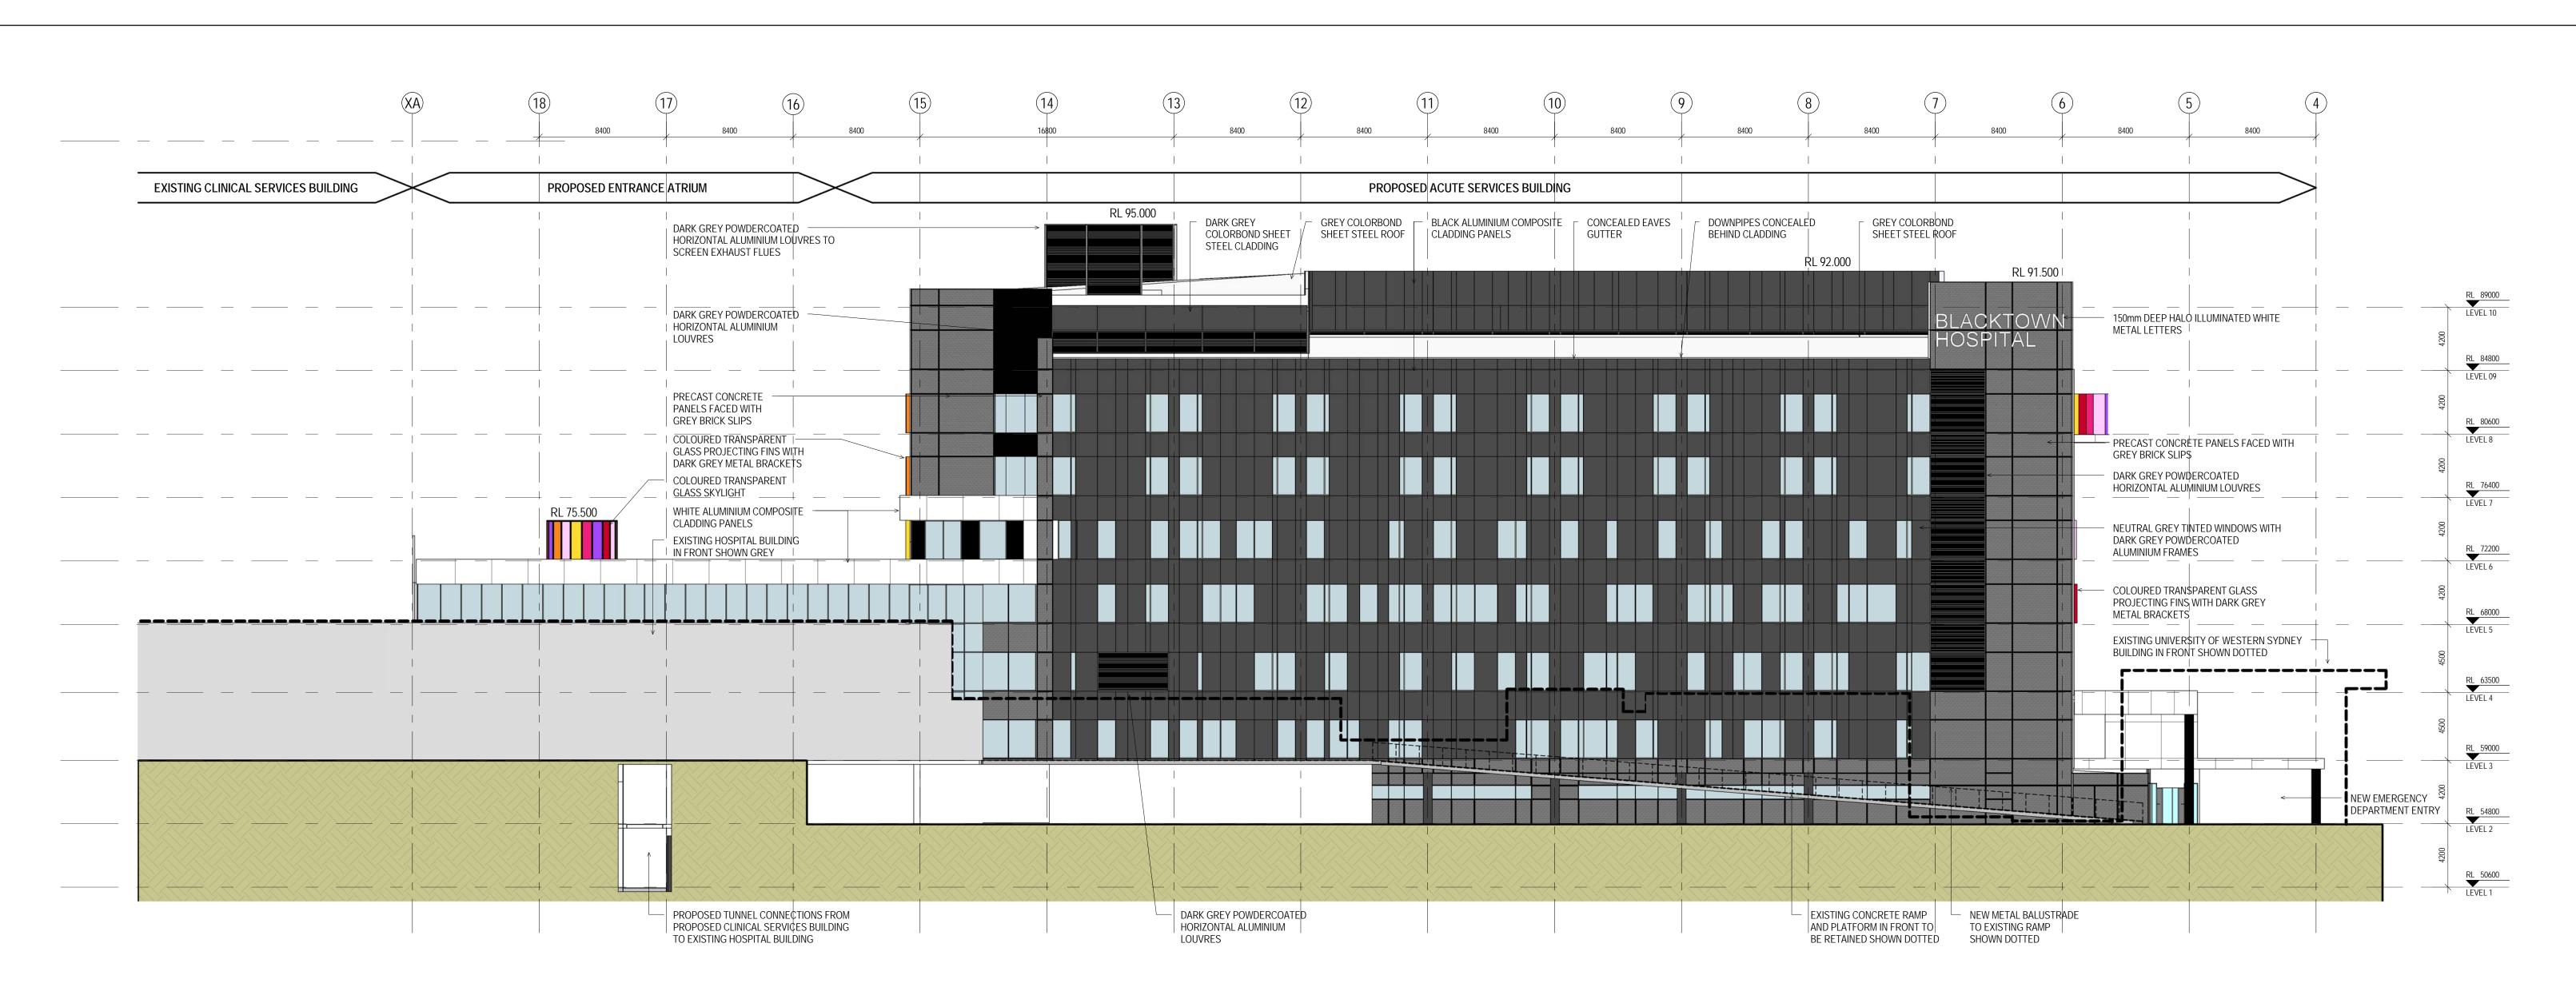

#### **DEVELOPMENT APPLICATION**

CONSULTANT **KEY PLAN** PRINCIPAL PROJECT ARCHITECTURAL PROJECT MANAGER THIS DRAWING IS COPYRIGHT AND THE PROPERTY OF THE PRINCIPAL AND MUST NOT BE RETAINED, COPIED OR USED WITHOUT THE PERMISSION OF THE AUTHOR. **JACOBS**<sup>®</sup> BLACKTOWN AND MT. DRUITT HOSPITALS REDEVELOPMENT BS2 - STAGE 2 DEVELOPMENT - ASB NEW BUILD ALL DIMENSIONS MUST BE CHECKED ON SITE BEFORE COMMENCEMENT OF ANY WORK AND DISCREPANCIES IMMEDIATELY REPORTED TO THE CONSULTANT FOR INTERPRETATION. **ELEVATIONS SHEET 1** - STAGE 2 NSW Infrastructure THIS DRAWING IS TO BE READ IN CONJUNCTION WITH THE OTHER DRAWINGS IN THIS SET AND 4 18.07.2016 JH CY CY SSD APPLICATION UPDATE BLACKTOWN CAMPUS: BLACKTOWN ROAD, NSW 2148 WITH THE PROJECT SPECIFICATIONS. DO NOT SCALE FROM DRAWINGS, REFER TO GIVEN 
 3
 10-06-2016
 JH
 CY
 CY
 SSD APPLICATION

 2
 27-05-2016
 SD
 CY
 CY
 SSD UPDATED DRAFT

 1
 20-05-2016
 SD
 CY
 CY
 SSD DRAFT ISSUE
 100 Christie Street JOHNSTAFF PWC St. Leonards NSW 2065 AUSTRALIA DRAWING No. SCALE (@B1) 1:200 VARIATIONS TO WORK SHOWN MUST BE CLAIMED AND APPROVED IN WRITING BEFORE Tel: +61 2 9928 2100 Fax: +61 2 9928 2510 Web: JACOBS.com Western Sydney
Local Health District PROJECT No. NB98100 | SSD-AR-DG-0224 REVW'D APP'D APP'D AMENDMENT BY BY P.DIR DO NOT PHOTOCOPY - PRINT ORIGINAL FROM ELECTRONIC FILE FOR HARD COPY.