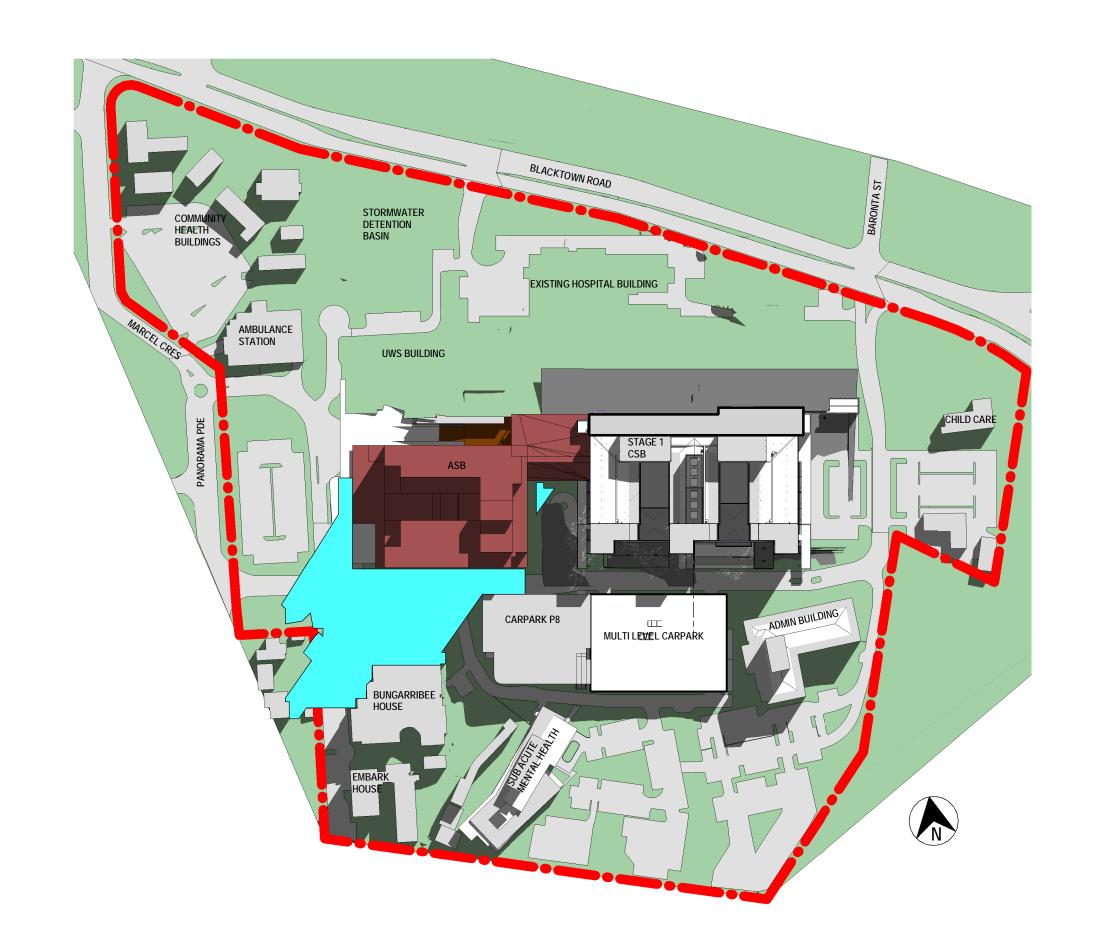

#### ARCHITECTURAL DRAWING LIST SSD MAIN BUILDING APPLICATION **EXISTING SITE PLAN** PROPOSED SITE PLAN SSD AR DG 0205 PEDESTRIAN AND VEHICULAR CIRCULATION SSD AR DG 0211 OVERALL PLAN - LEVEL 1 SSD AR DG 0212 OVERALL PLAN - LEVEL 2 SSD AR DG 0213 OVERALL PLAN - LEVEL 3 SSD AR DG 0214 OVERALL PLAN - LEVEL 4 SSD AR DG 0215 OVERALL PLAN - LEVEL 5 SSD AR DG 0216 OVERALL PLAN - LEVEL 6 SSD AR DG 0217 OVERALL PLAN - LEVEL 7 SSD AR DG 0218 OVERALL PLAN - LEVEL 8 SSD AR DG 0219 OVERALL PLAN - LEVEL 9 SSD AR DG 0223 OVERALL SECTION SSD AR DG 0224 ELEVATIONS SHEET 1 SSD AR DG 0225 ELEVATIONS SHEET 2 SSD AR DG 0230 SHADOW DIAGRAMS SSD AR DG 0231 PHOTOMONTAGE SHEET 1 SSD AR DG 0232 PHOTOMONTAGE SHEET 2 SSD AR DG 0233 PHOTOMONTAGE SHEET 3