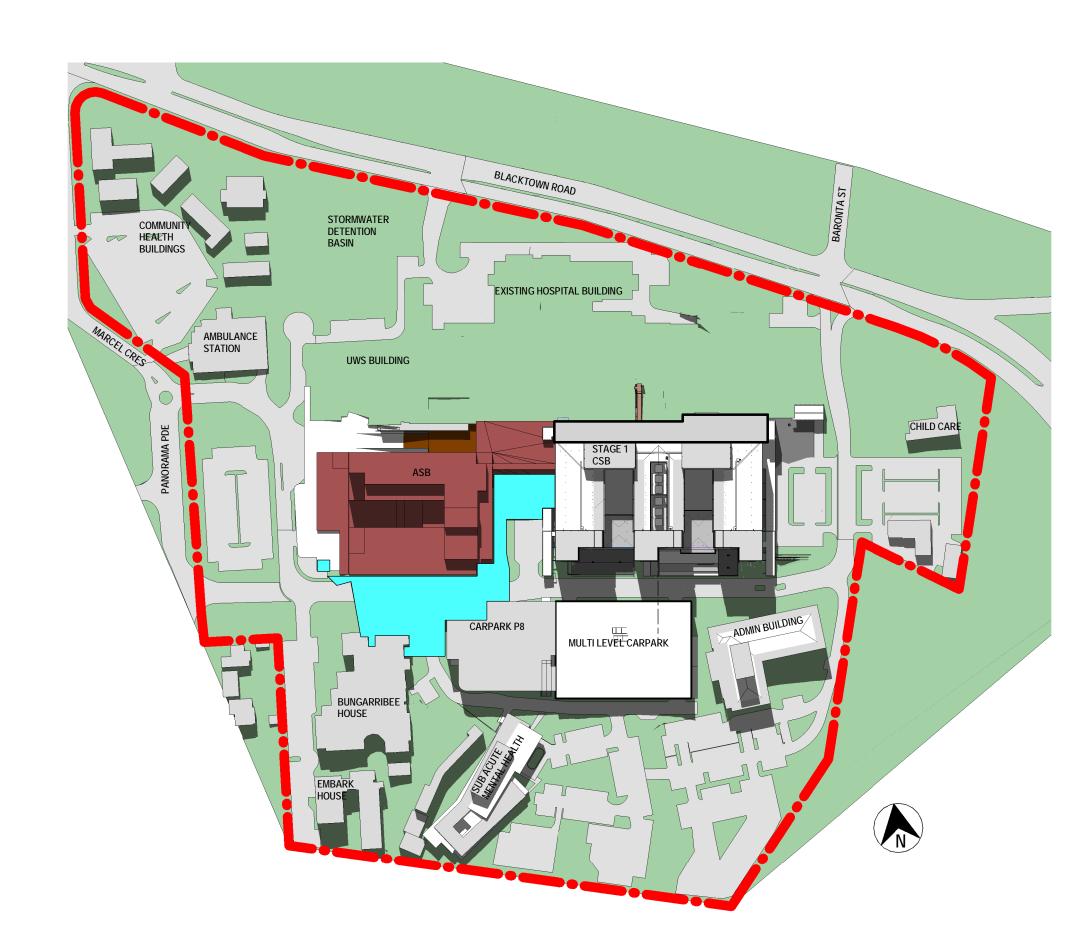

#### ARCHITECTURAL DRAWING LIST SSD MAIN BUILDING APPLICATION **EXISTING SITE PLAN** PROPOSED SITE PLAN SSD AR DG 0205 PEDESTRIAN AND VEHICULAR CIRCULATION SSD AR DG 0211 OVERALL PLAN - LEVEL 1 SSD AR DG 0212 OVERALL PLAN - LEVEL 2 SSD AR DG 0213 OVERALL PLAN - LEVEL 3 SSD AR DG 0214 OVERALL PLAN - LEVEL 4 SSD AR DG 0215 OVERALL PLAN - LEVEL 5 SSD AR DG 0216 OVERALL PLAN - LEVEL 6 SSD AR DG 0217 OVERALL PLAN - LEVEL 7 SSD AR DG 0218 OVERALL PLAN - LEVEL 8 SSD AR DG 0219 OVERALL PLAN - LEVEL 9 SSD AR DG 0223 OVERALL SECTION SSD AR DG 0224 ELEVATIONS SHEET 1 SSD AR DG 0225 ELEVATIONS SHEET 2 SSD AR DG 0230 SHADOW DIAGRAMS SSD AR DG 0231 PHOTOMONTAGE SHEET 1 SSD AR DG 0232 PHOTOMONTAGE SHEET 2 SSD AR DG 0233 PHOTOMONTAGE SHEET 3