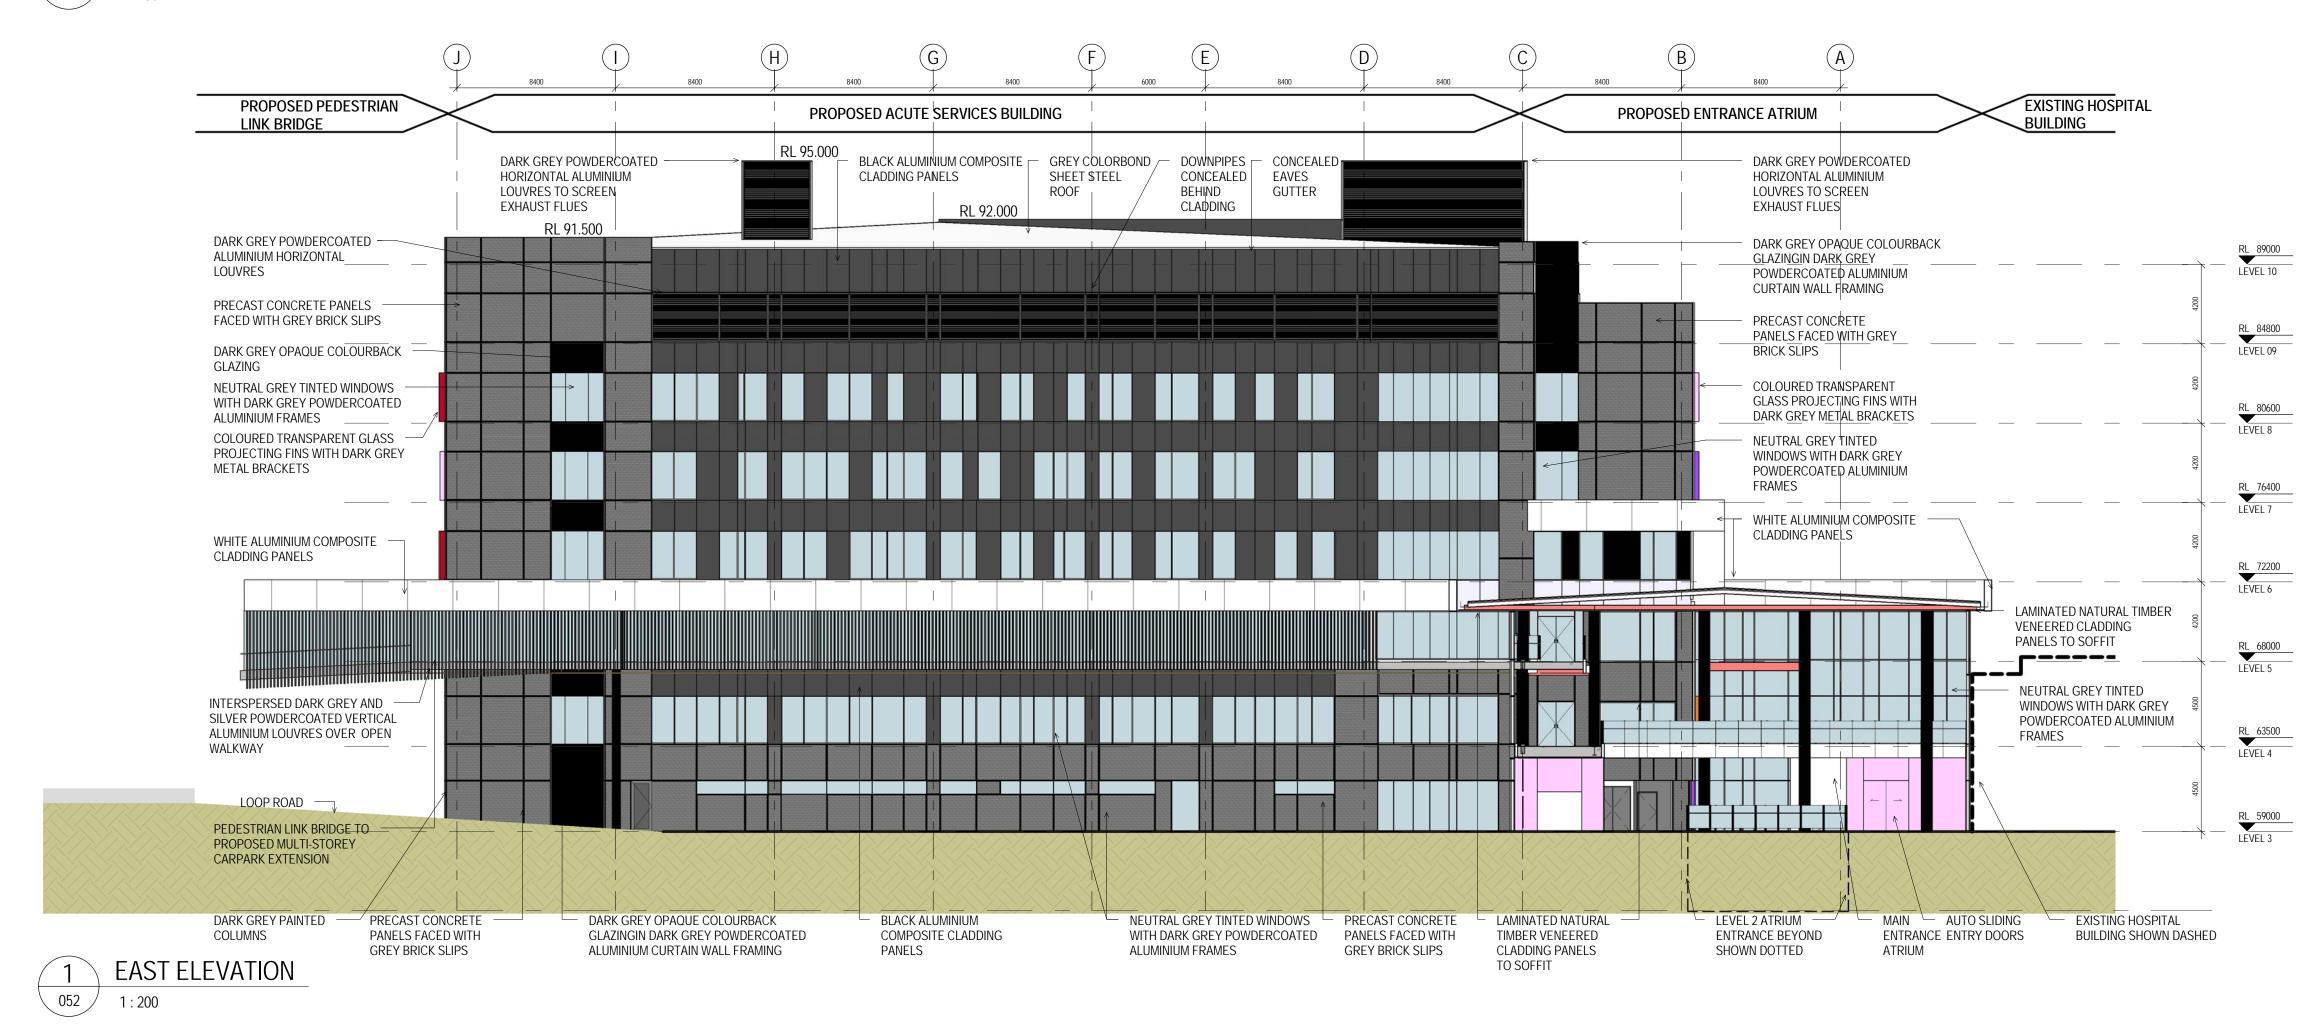

#### **DEVELOPMENT APPLICATION**

CONSULTANT **KEY PLAN** PRINCIPAL PROJECT ARCHITECTURAL PROJECT MANAGER THIS DRAWING IS COPYRIGHT AND THE PROPERTY OF THE PRINCIPAL AND MUST NOT BE RETAINED, COPIED OR USED WITHOUT THE PERMISSION OF THE AUTHOR. **JACOBS**<sup>®</sup> BLACKTOWN AND MT. DRUITT HOSPITALS REDEVELOPMENT BS2 - STAGE 2 DEVELOPMENT - ASB NEW BUILD ALL DIMENSIONS MUST BE CHECKED ON SITE BEFORE COMMENCEMENT OF ANY WORK AND DISCREPANCIES IMMEDIATELY REPORTED TO THE CONSULTANT FOR INTERPRETATION. **ELEVATIONS SHEET 1** - STAGE 2 NSW Infrastructure THIS DRAWING IS TO BE READ IN CONJUNCTION WITH THE OTHER DRAWINGS IN THIS SET AND 4 18.07.2016 JH CY CY SSD APPLICATION UPDATE BLACKTOWN CAMPUS: BLACKTOWN ROAD, NSW 2148 WITH THE PROJECT SPECIFICATIONS. DO NOT SCALE FROM DRAWINGS, REFER TO GIVEN 
 3
 10-06-2016
 JH
 CY
 CY
 SSD APPLICATION

 2
 27-05-2016
 SD
 CY
 CY
 SSD UPDATED DRAFT

 1
 20-05-2016
 SD
 CY
 CY
 SSD DRAFT ISSUE
 100 Christie Street JOHNSTAFF PWC St. Leonards NSW 2065 AUSTRALIA DRAWING No. SCALE (@B1) 1:200 VARIATIONS TO WORK SHOWN MUST BE CLAIMED AND APPROVED IN WRITING BEFORE Tel: +61 2 9928 2100 Fax: +61 2 9928 2510 Web: JACOBS.com Western Sydney
Local Health District PROJECT No. NB98100 | SSD-AR-DG-0224 REVW'D APP'D APP'D AMENDMENT BY BY P.DIR DO NOT PHOTOCOPY - PRINT ORIGINAL FROM ELECTRONIC FILE FOR HARD COPY.