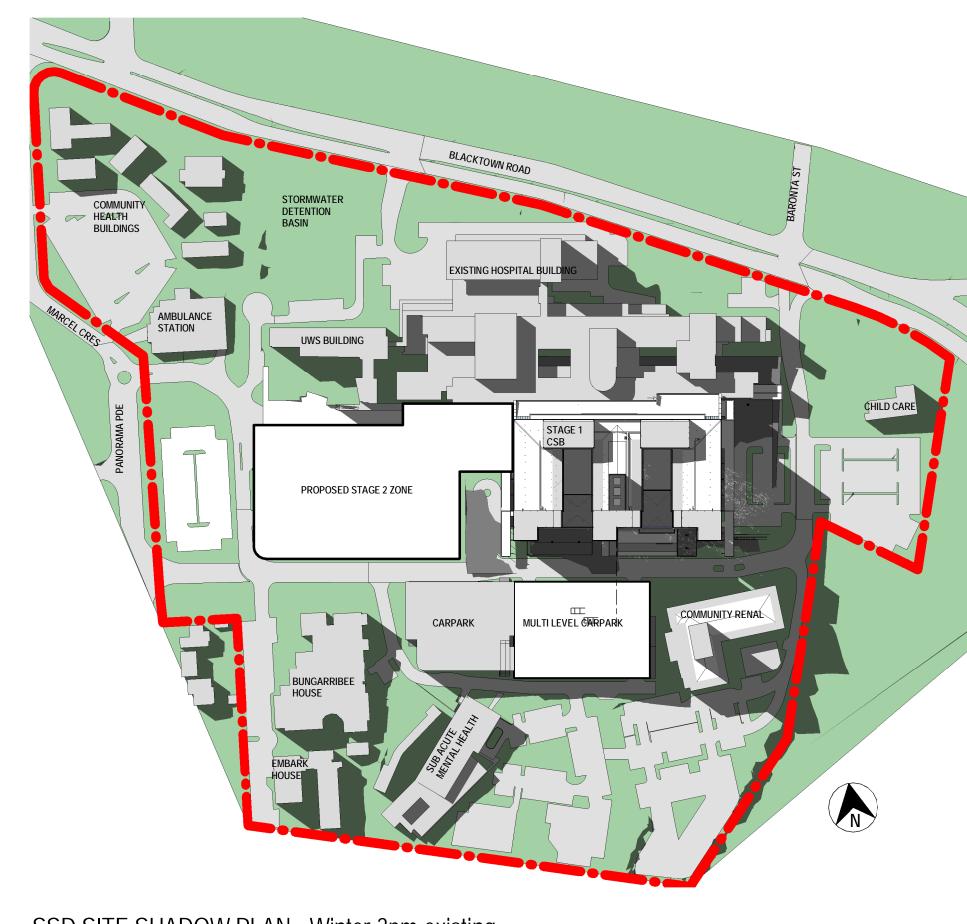

SSD SITE SHADOW PLAN - Winter 9am existing

SSD SITE SHADOW PLAN - Winter 9am proposed

SSD SITE SHADOW PLAN - Winter 12pm existing

SSD SITE SHADOW PLAN - Winter 12pm proposed

SSD SITE SHADOW PLAN - Winter 3pm existing

SSD SITE SHADOW PLAN - Winter 3pm proposed