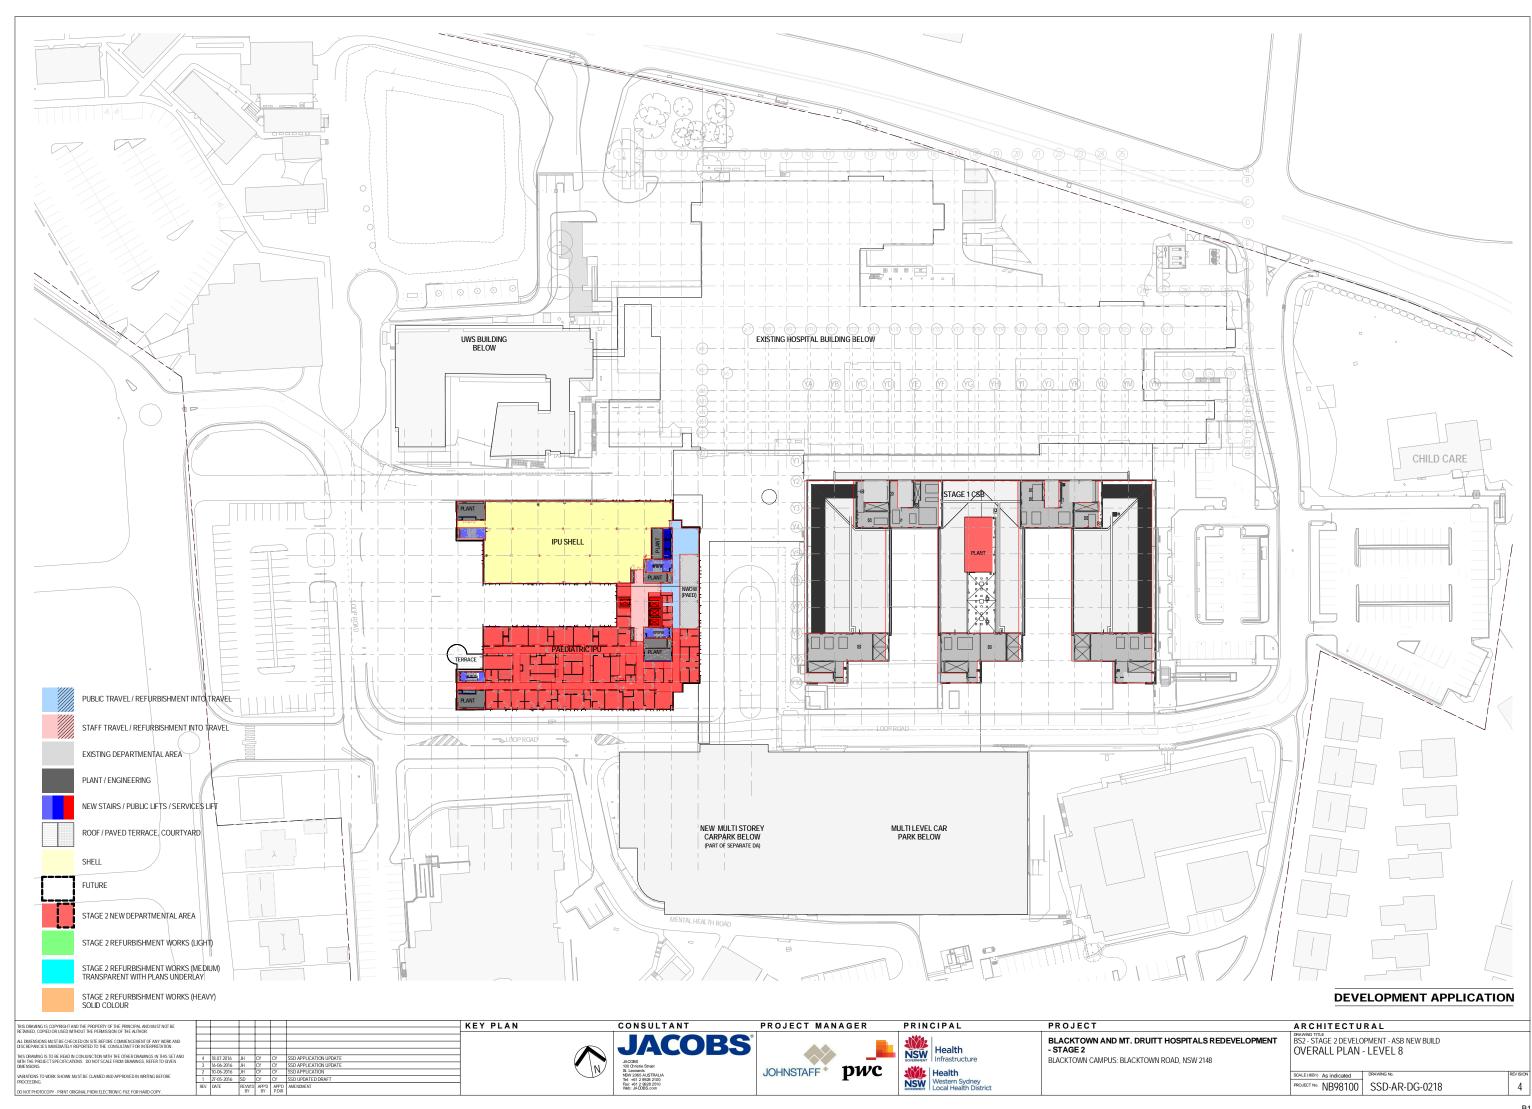

#### ARCHITECTURAL DRAWING LIST SSD MAIN BUILDING APPLICATION **EXISTING SITE PLAN** PROPOSED SITE PLAN SSD AR DG 0205 PEDESTRIAN AND VEHICULAR CIRCULATION SSD AR DG 0211 OVERALL PLAN - LEVEL 1 SSD AR DG 0212 OVERALL PLAN - LEVEL 2 SSD AR DG 0213 OVERALL PLAN - LEVEL 3 SSD AR DG 0214 OVERALL PLAN - LEVEL 4 SSD AR DG 0215 OVERALL PLAN - LEVEL 5 SSD AR DG 0216 OVERALL PLAN - LEVEL 6 SSD AR DG 0217 OVERALL PLAN - LEVEL 7 SSD AR DG 0218 OVERALL PLAN - LEVEL 8 SSD AR DG 0219 OVERALL PLAN - LEVEL 9 SSD AR DG 0223 OVERALL SECTION SSD AR DG 0224 ELEVATIONS SHEET 1 SSD AR DG 0225 ELEVATIONS SHEET 2 SSD AR DG 0230 SHADOW DIAGRAMS SSD AR DG 0231 PHOTOMONTAGE SHEET 1 SSD AR DG 0232 PHOTOMONTAGE SHEET 2 SSD AR DG 0233 PHOTOMONTAGE SHEET 3