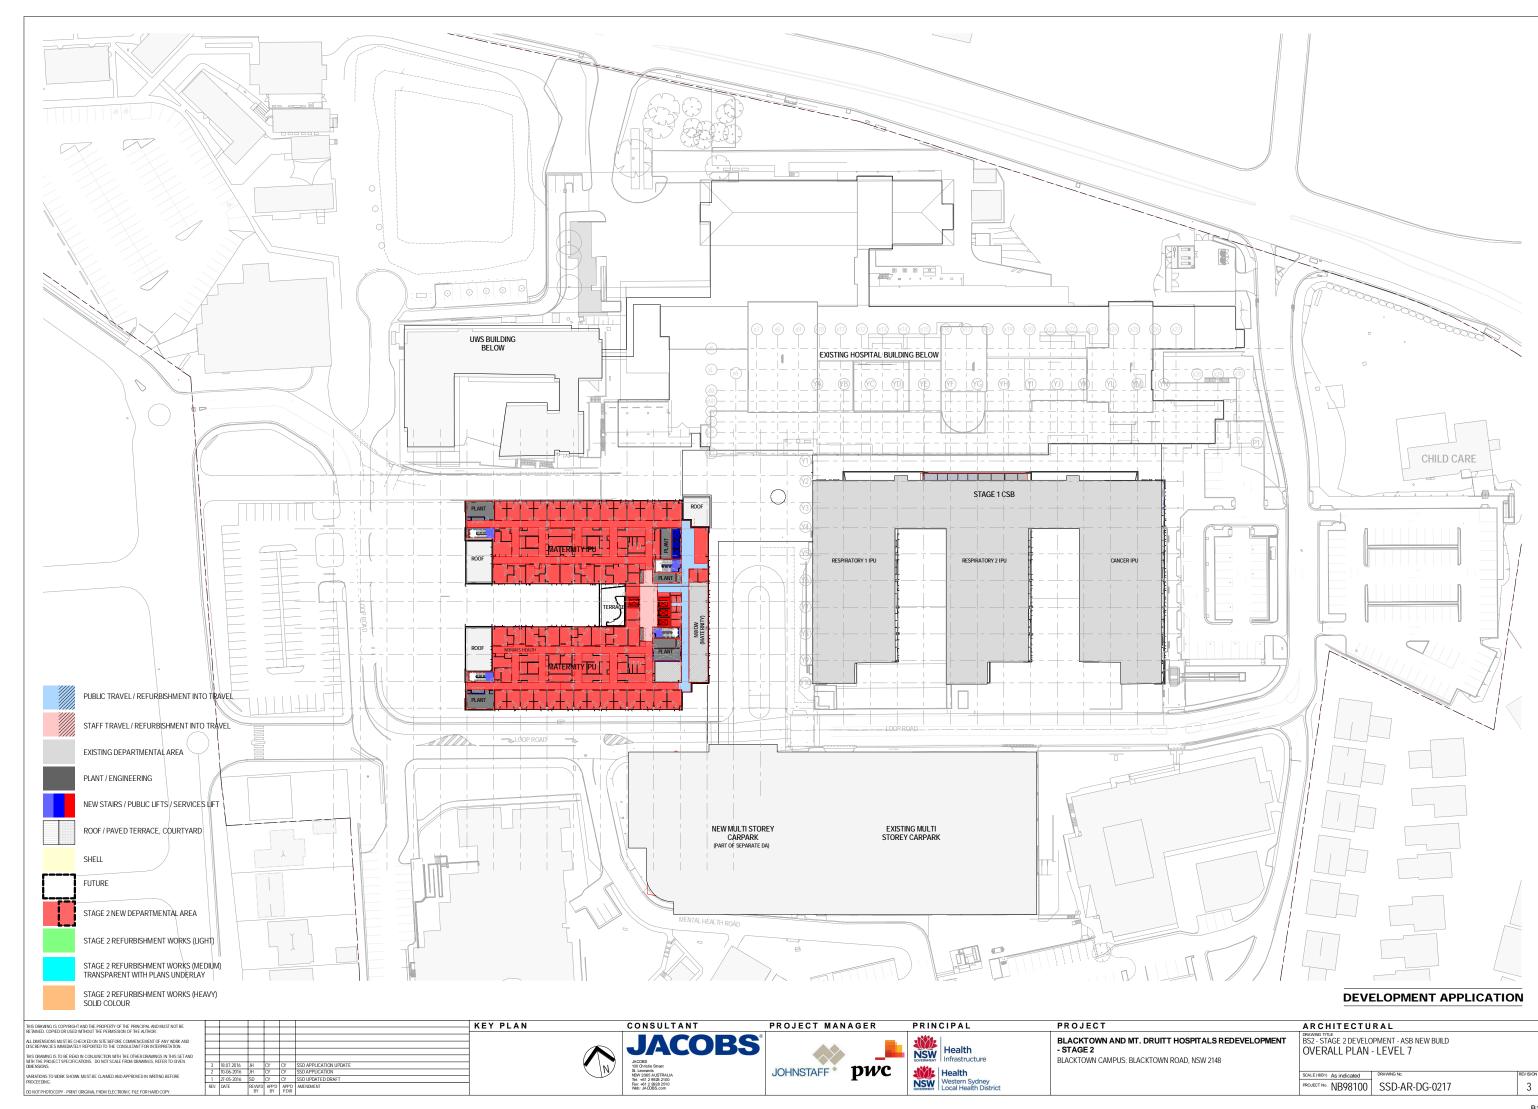

#### ARCHITECTURAL DRAWING LIST SSD MAIN BUILDING APPLICATION **EXISTING SITE PLAN** PROPOSED SITE PLAN SSD AR DG 0205 PEDESTRIAN AND VEHICULAR CIRCULATION SSD AR DG 0211 OVERALL PLAN - LEVEL 1 SSD AR DG 0212 OVERALL PLAN - LEVEL 2 SSD AR DG 0213 OVERALL PLAN - LEVEL 3 SSD AR DG 0214 OVERALL PLAN - LEVEL 4 SSD AR DG 0215 OVERALL PLAN - LEVEL 5 SSD AR DG 0216 OVERALL PLAN - LEVEL 6 SSD AR DG 0217 OVERALL PLAN - LEVEL 7 SSD AR DG 0218 OVERALL PLAN - LEVEL 8 SSD AR DG 0219 OVERALL PLAN - LEVEL 9 SSD AR DG 0223 OVERALL SECTION SSD AR DG 0224 ELEVATIONS SHEET 1 SSD AR DG 0225 ELEVATIONS SHEET 2 SSD AR DG 0230 SHADOW DIAGRAMS SSD AR DG 0231 PHOTOMONTAGE SHEET 1 SSD AR DG 0232 PHOTOMONTAGE SHEET 2 SSD AR DG 0233 PHOTOMONTAGE SHEET 3