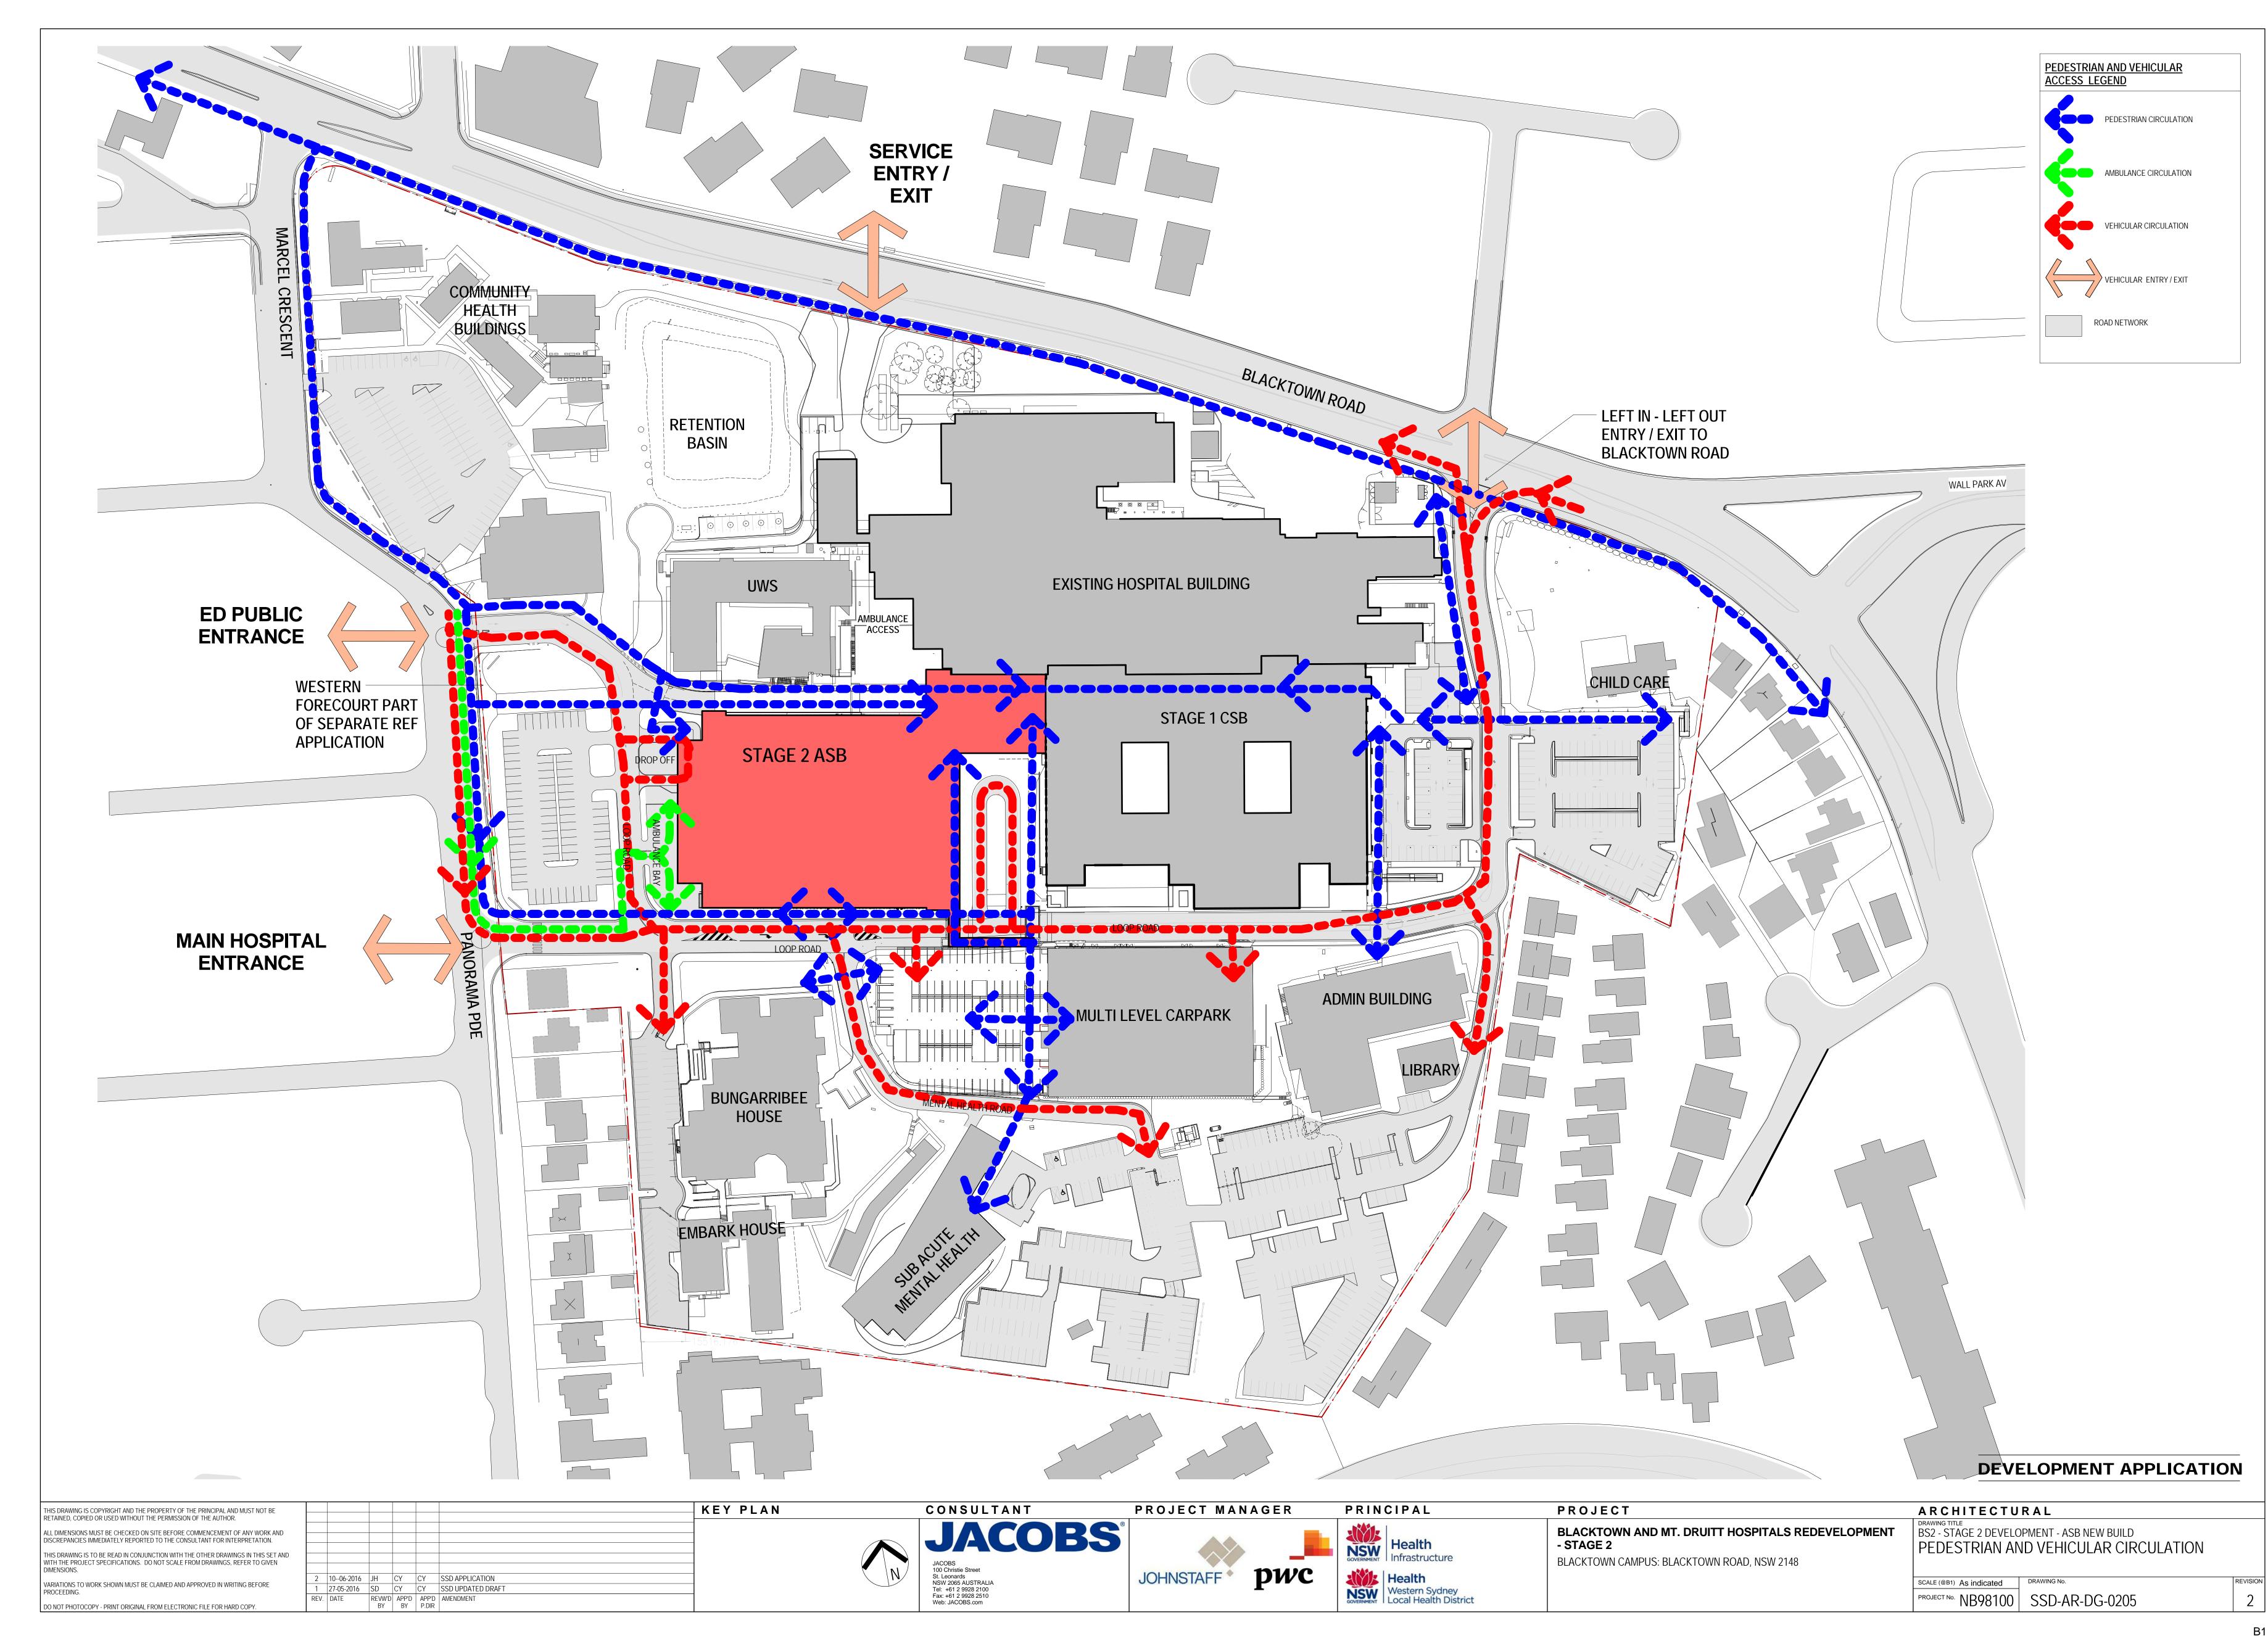

#### ARCHITECTURAL DRAWING LIST SSD MAIN BUILDING APPLICATION **EXISTING SITE PLAN** PROPOSED SITE PLAN SSD AR DG 0205 PEDESTRIAN AND VEHICULAR CIRCULATION SSD AR DG 0211 OVERALL PLAN - LEVEL 1 SSD AR DG 0212 OVERALL PLAN - LEVEL 2 SSD AR DG 0213 OVERALL PLAN - LEVEL 3 SSD AR DG 0214 OVERALL PLAN - LEVEL 4 SSD AR DG 0215 OVERALL PLAN - LEVEL 5 SSD AR DG 0216 OVERALL PLAN - LEVEL 6 SSD AR DG 0217 OVERALL PLAN - LEVEL 7 SSD AR DG 0218 OVERALL PLAN - LEVEL 8 SSD AR DG 0219 OVERALL PLAN - LEVEL 9 SSD AR DG 0223 OVERALL SECTION SSD AR DG 0224 ELEVATIONS SHEET 1 SSD AR DG 0225 ELEVATIONS SHEET 2 SSD AR DG 0230 SHADOW DIAGRAMS SSD AR DG 0231 PHOTOMONTAGE SHEET 1 SSD AR DG 0232 PHOTOMONTAGE SHEET 2 SSD AR DG 0233 PHOTOMONTAGE SHEET 3