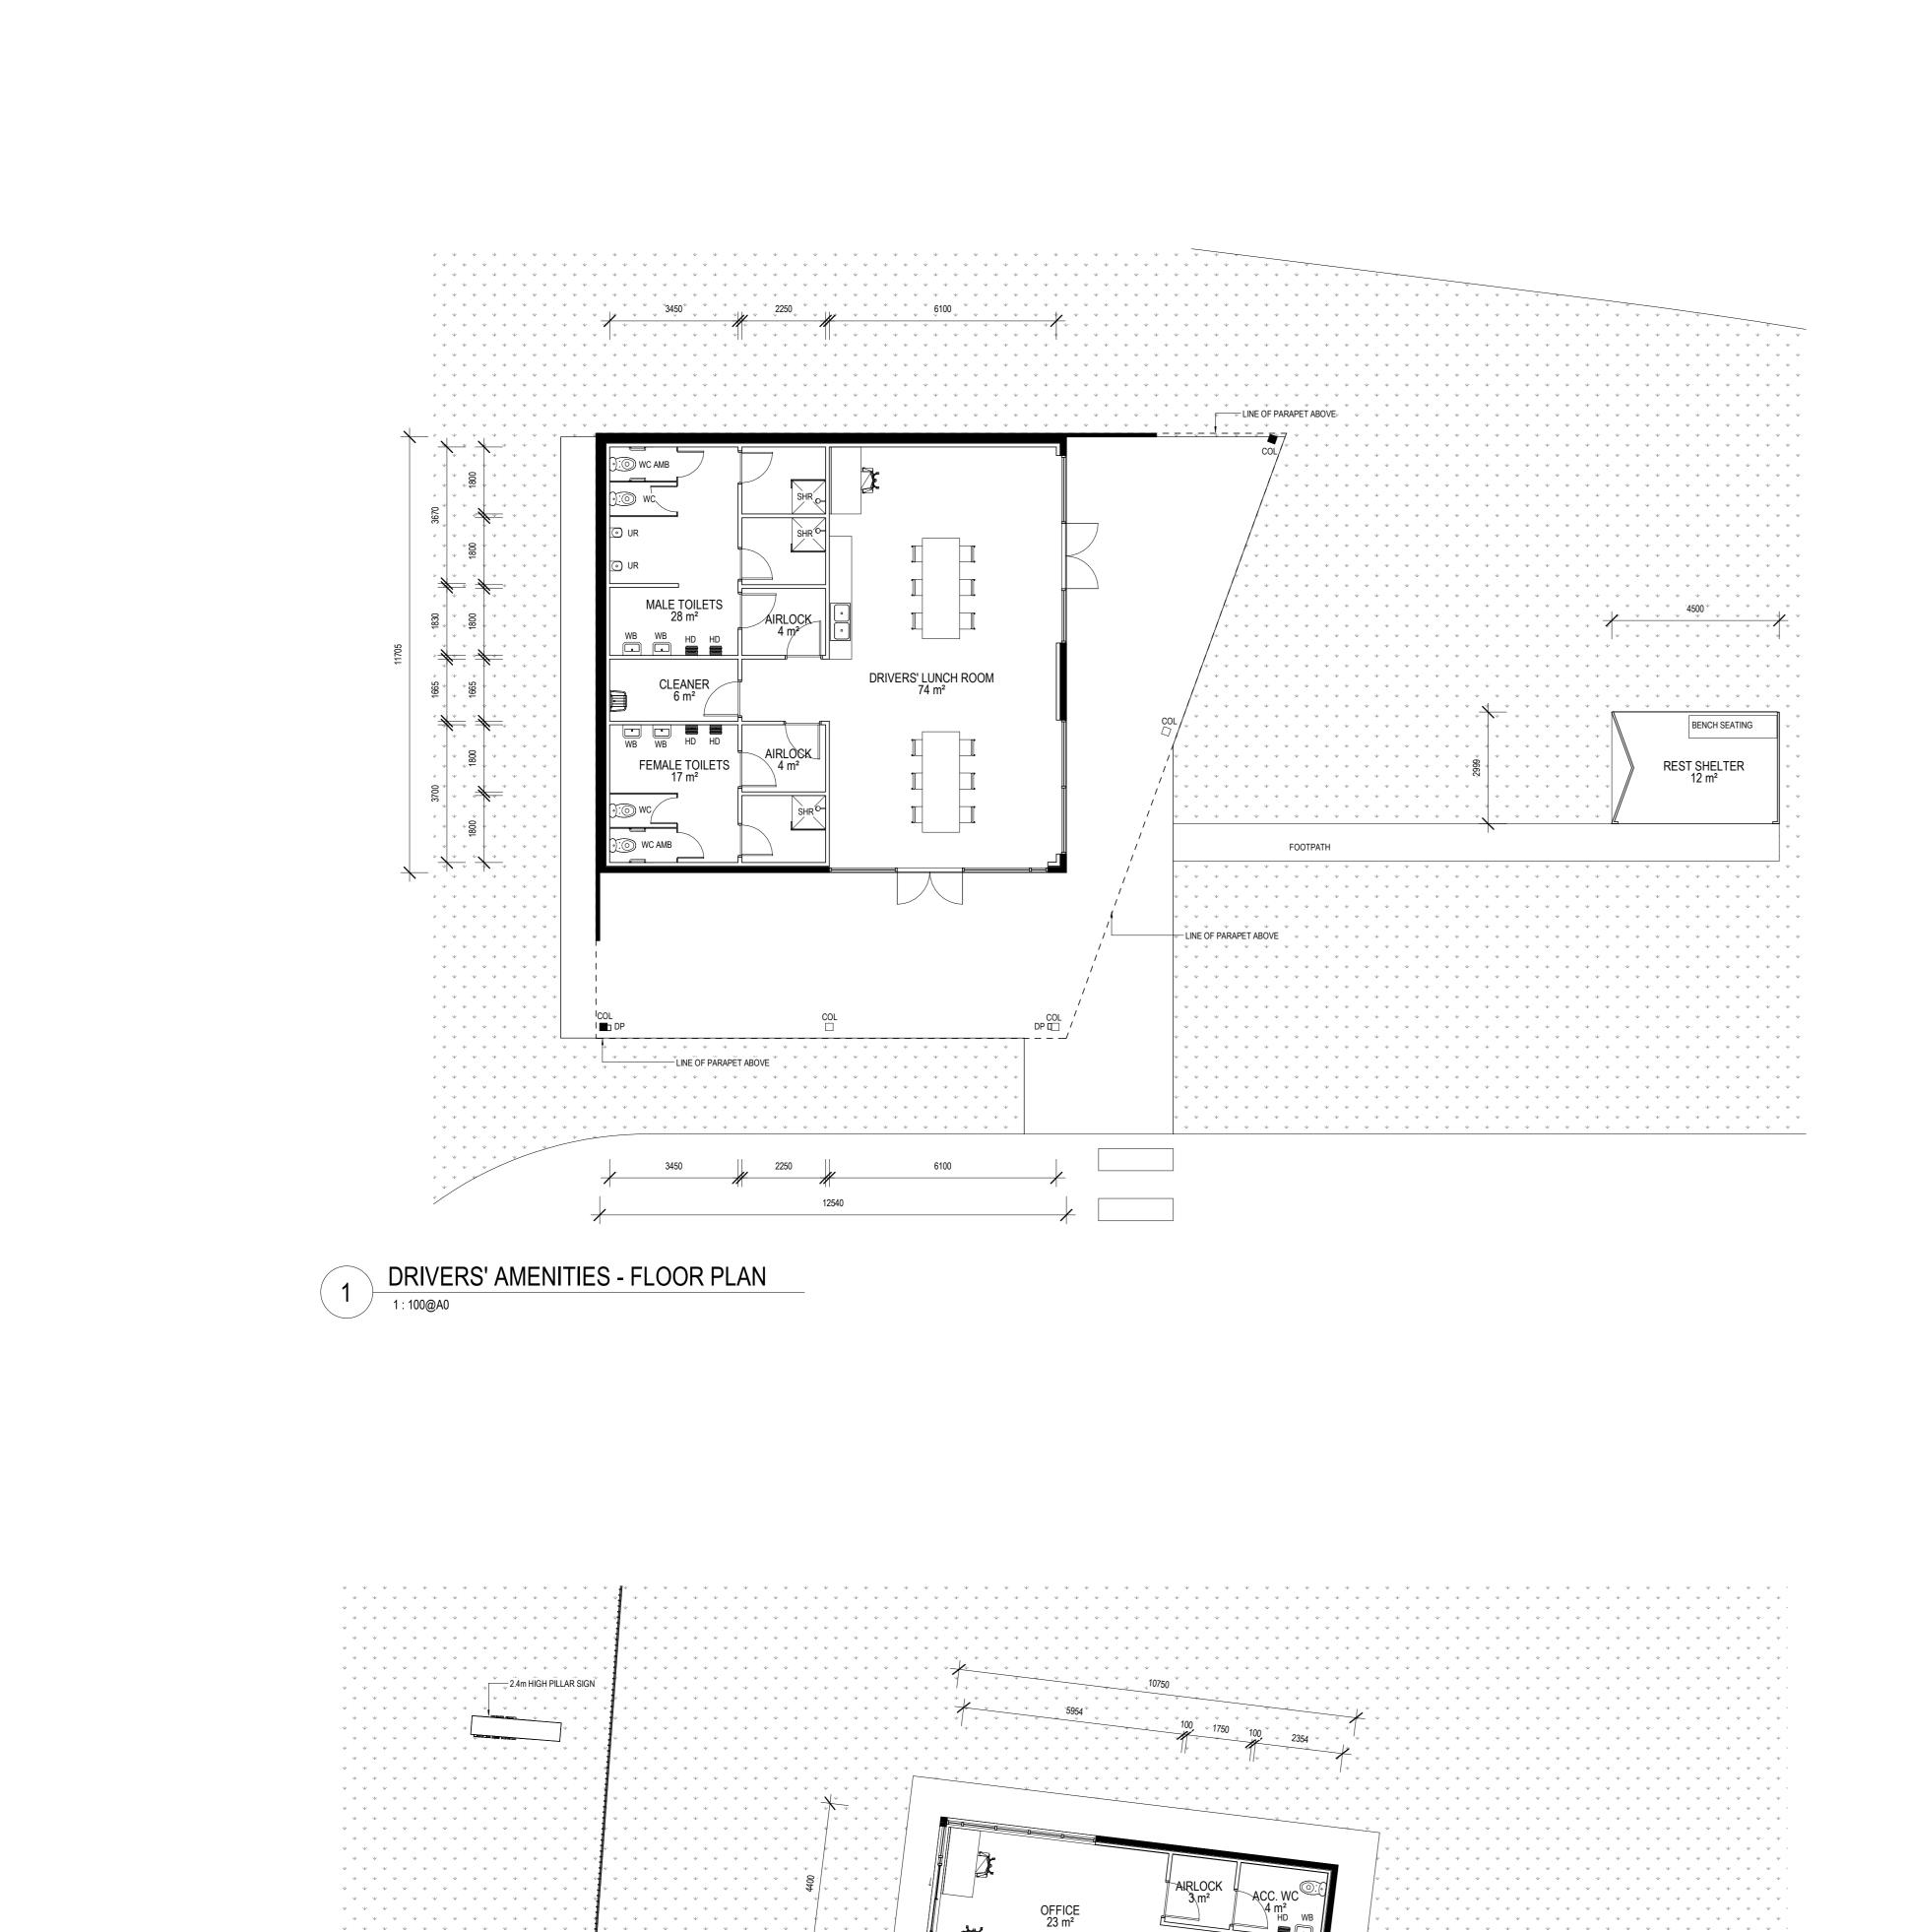

- DC WAREHOUSE INC. ADMIN. & OPERATION OFFICE
B - AIRBRIDGE
C - TRANSPORT OFFICE
D - DRIVER AMENITIES
E - ENERGY COMPLEX
F - FIRE TANK AND PUMP HOUSE
G - GATEHOUSE
H - TRUCK WASH & TRUCK MAINTENANCE

 0000-GENERAL
 3100-ELEVATIONS

 1000-SITE
 3200-DOOR&WINDOW

 2200-PLANS
 4000-SECTIONS

 2100-CONC. PROFILED PLAN
 5000-DETAILS

 2300-CEILING PLANS
 6000-WET AREAS

 2400-ROOF PLANS
 7000-JOINERY

 2500-FFE & FINISHES
 9000-GENERAL NOTES

Woolworths

3<u>E</u>LL

ABOVE FLOOR LEVEL AUSTRALIAN HEIGHT DATUM

CLEANER'S SINK
DOWNPIPE
EYE WASH STATION
FINISHED CEILING LEVEL

FINISHED FLOOR LEVEL
GROUND FLOOR LEVEL

HAND DRYER
HYRAULIC PALLET ALIGNER
PERSONNEL ACCESS DOOR ROLLER SHUTTER DOOR RAINWATER TANK

WC.ACC ACCESSIBLE TOILET PANTO AS1428.1
WC.AMB AMBULANT TOILET PAN AS1428.1























GATEHOUSE NORTH GROUND - FLOOR PLAN

Woolworths 3**E**LL

SHEET SERIES CODE - ARCHITECTURAL 
 0000-GENERAL
 3100-ELEVATIONS

 1000-SITE
 3200-DOOR&WINDOW

 2200-PLANS
 4000-SECTIONS

 2100-CONC. PROFILED PLAN
 5000-DETAILS

 2300-CEILING PLANS
 6000-WET AREAS

 2400-ROOF PLANS
 7000-JOINERY

 2500-FFE & FINISHES
 9000-GENERAL NOTES
 3200-DOOR&WINDOW 9000-GENERAL NOTES

GATEHOUSE NORTH - ROOF-1: 100@A0

**BUILDING CODES** 00-0000 INDEX & NOTES 0 - SITE WORKS A - DC WAREHOUSE INC. ADMIN. & OPERATION OFFICE B - AIRBRIDGE C - TRANSPORT OFFICE C - TRANSPORT OFFICE
D - DRIVER AMENITIES
E - ENERGY COMPLEX
F - FIRE TANK AND PUMP HOUSE
G - GATEHOUSE
H - TRUCK WASH & TRUCK MAINTENANCE

KEY PLAN

TRUE NORTH

WOOLWORTHS DC PROPOSED JR, MOOREBANK AVE, MOOREBANK, NSW JOB NO DRAWING SCALE @ A0

A