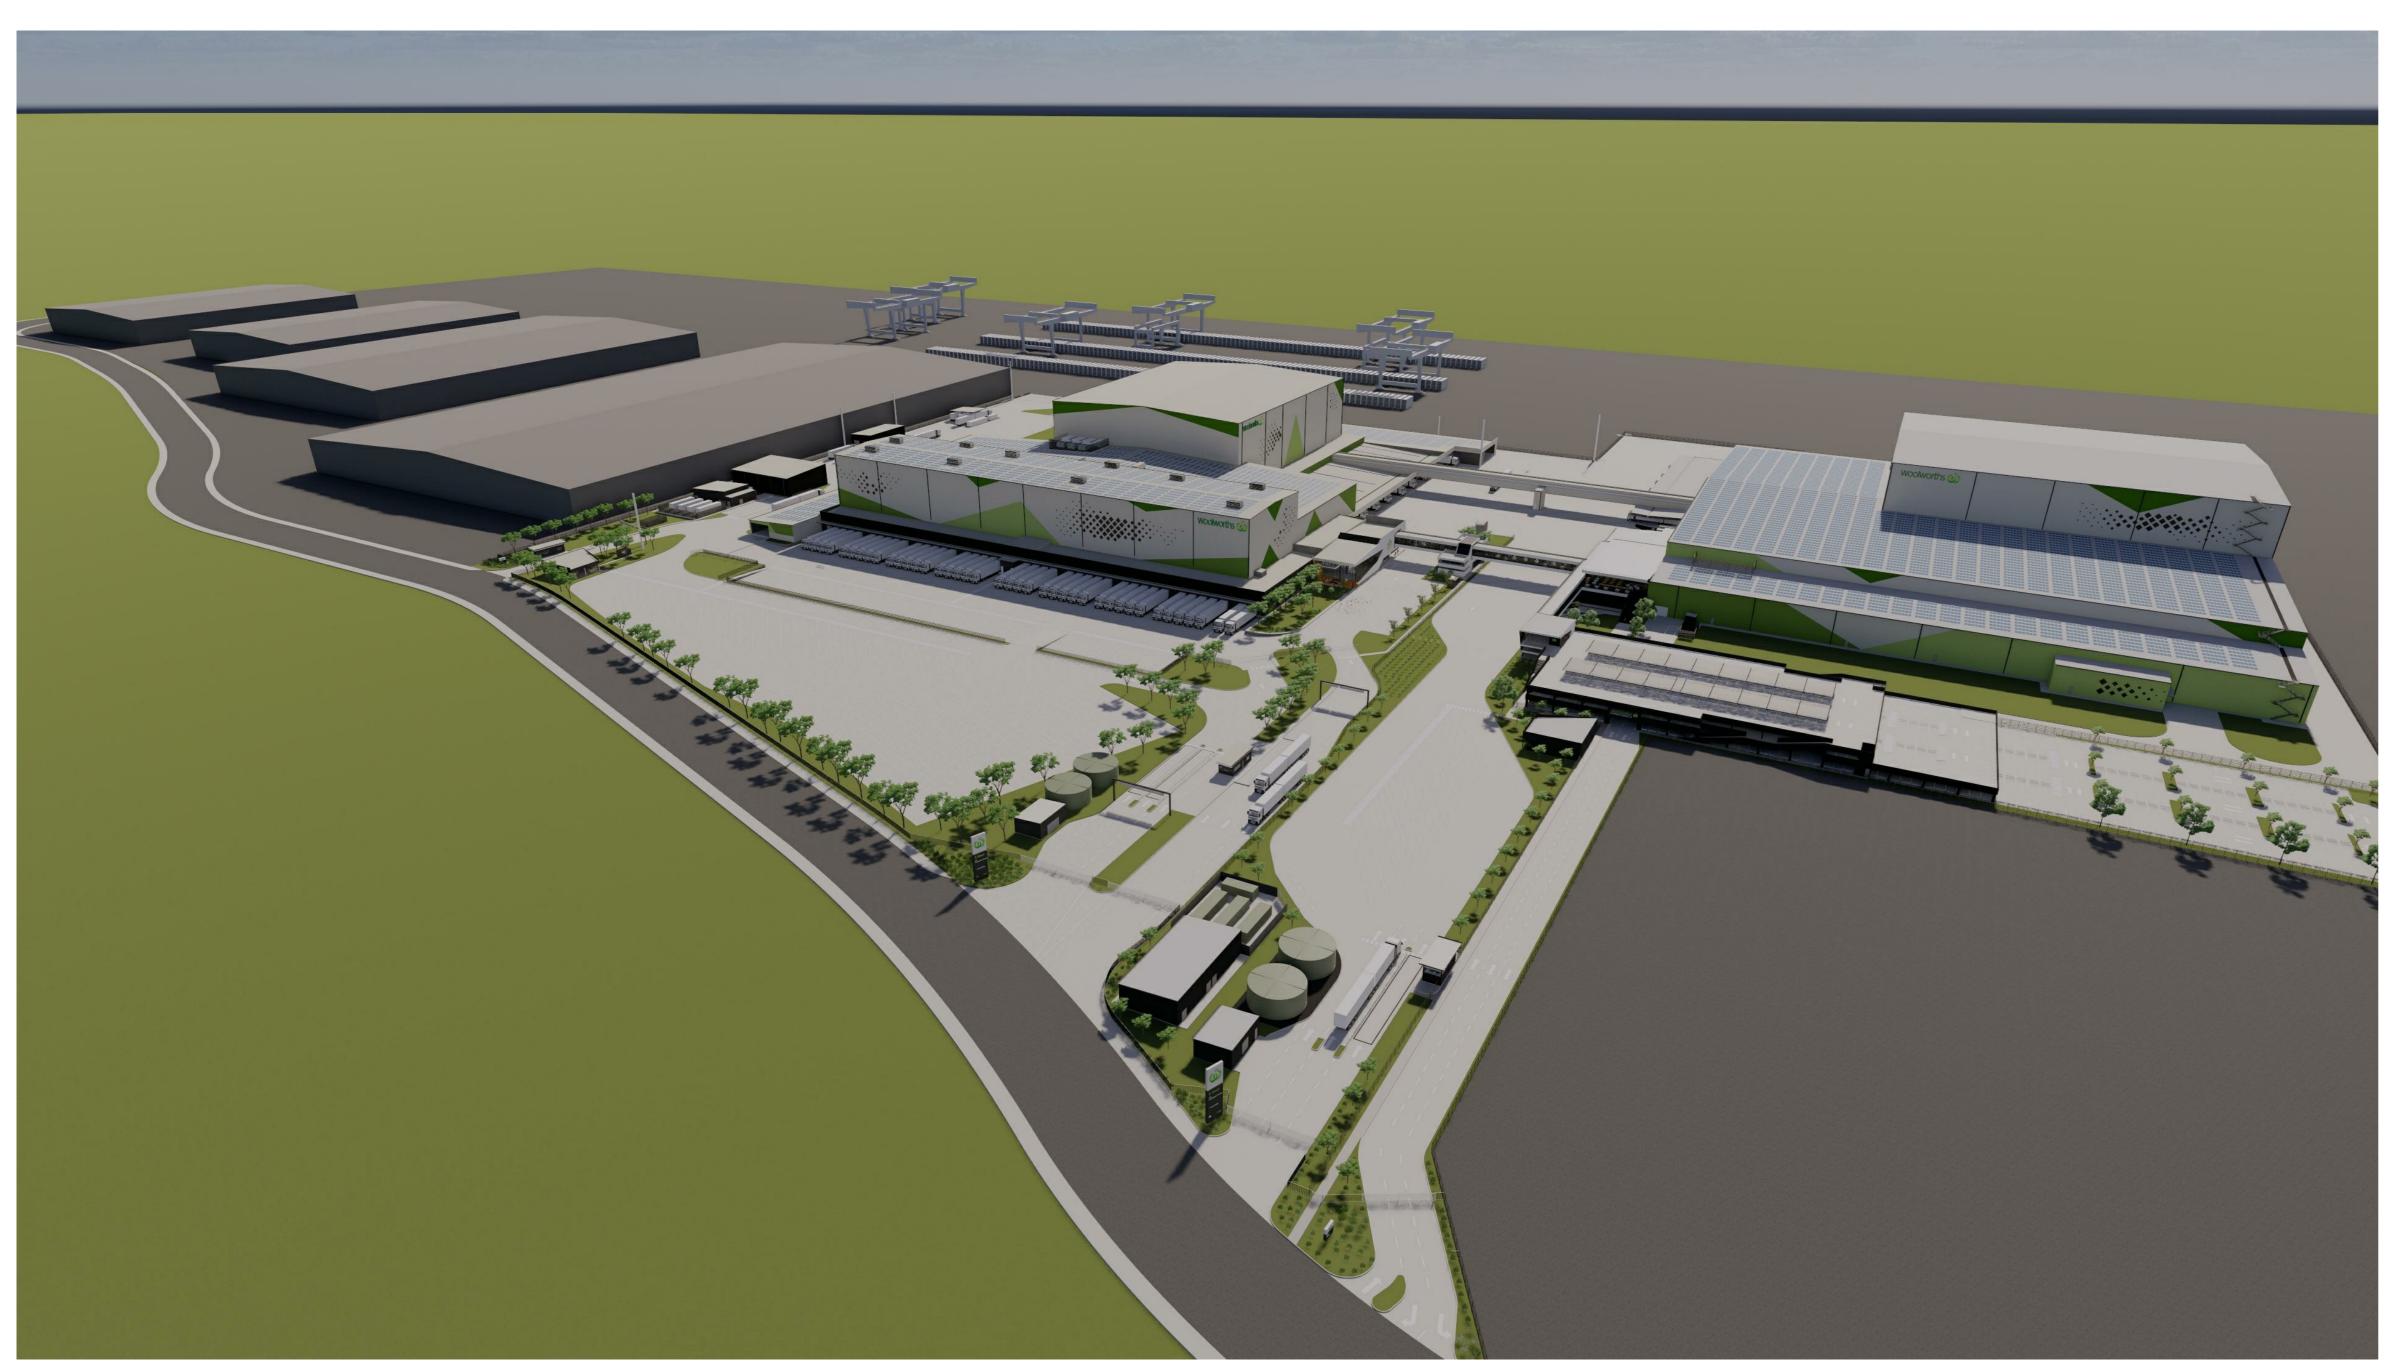

NORTH EAST VIEW ACROSS THE SITE

NORTH WEST VIEW ACROSS THE SITE

|                                                                                                    |       |          |                            |           | CLIENT                                                                                                                                         |
|----------------------------------------------------------------------------------------------------|-------|----------|----------------------------|-----------|------------------------------------------------------------------------------------------------------------------------------------------------|
| THIS DRAWING IS OWNED BY AND REMAINS THE PROPERTY OF BELL ARCHITECTURE. ALL RIGHTS RESERVED        |       |          |                            |           | Woolworths Group                                                                                                                               |
| C. REPRODUCTION OR USE OF THIS DRAWING WITHOUT THE PERMISSION OF THE ARCHITECT IS ILLEGAL. THE     |       |          |                            |           | 1 Woolworths Way Bella Vista NSW 2153                                                                                                          |
| PAYMENT OF THE ARCHITECT'S FEES AND COMPLIANCE WITH THE TERMS AND CONDITIONS OF THE                | F     | 19.06.20 | ISSUED FOR APPROVAL        | MT        | P 02 8885 0000                                                                                                                                 |
| CLIENT/ARCHITECT AGREEMENT FOR THIS PROJECT. FIGURED DIMENSIONS SHALL BE USED. <u>DO NOT SCALE</u> | E     | 04.06.20 | ISSUED FOR INFORMATION     | MT        | 1 02 0000 0000                                                                                                                                 |
| THE DRAWING. THE CONTRACTOR SHALL VERIFY ALL DIMENSIONS ON SITE PRIOR TO THE COMMENCEMENT          | D     | 24.04.20 | ISSUED FOR APPROVAL        | GR        | 7                                                                                                                                              |
| O WORK.                                                                                            | С     | 01.04.20 | ISSUED FOR CLIENT APPROVAL | GR        | ]                                                                                                                                              |
|                                                                                                    | В     | 17.02.20 | ISSUED FOR INFORMATION     | GR        | ARCHITECT ARCHITECT                                                                                                                            |
| FOR APPROVAL                                                                                       | Α     | 18.12.19 | ISSUED FOR CLIENT REVIEW   | GR        | BELL Architecture                                                                                                                              |
| TORTAL                                                                                             | ISSUE | DATE     | DESCRIPTION                | ISSUED BY | Matt Bell Nominated Architect NSW 9666. Suite 209, 25-29 Berry Street North Sydney NSW 2060. PO Box 1037 North Sydney NSW 2059. P 02 8904 1650 |
| RIM 360://RAS190054-Woolworths Distribution Centre - NTS2 Moorehank 16/06/2020 5:08:57 PM          |       | 1        |                            | I         |                                                                                                                                                |