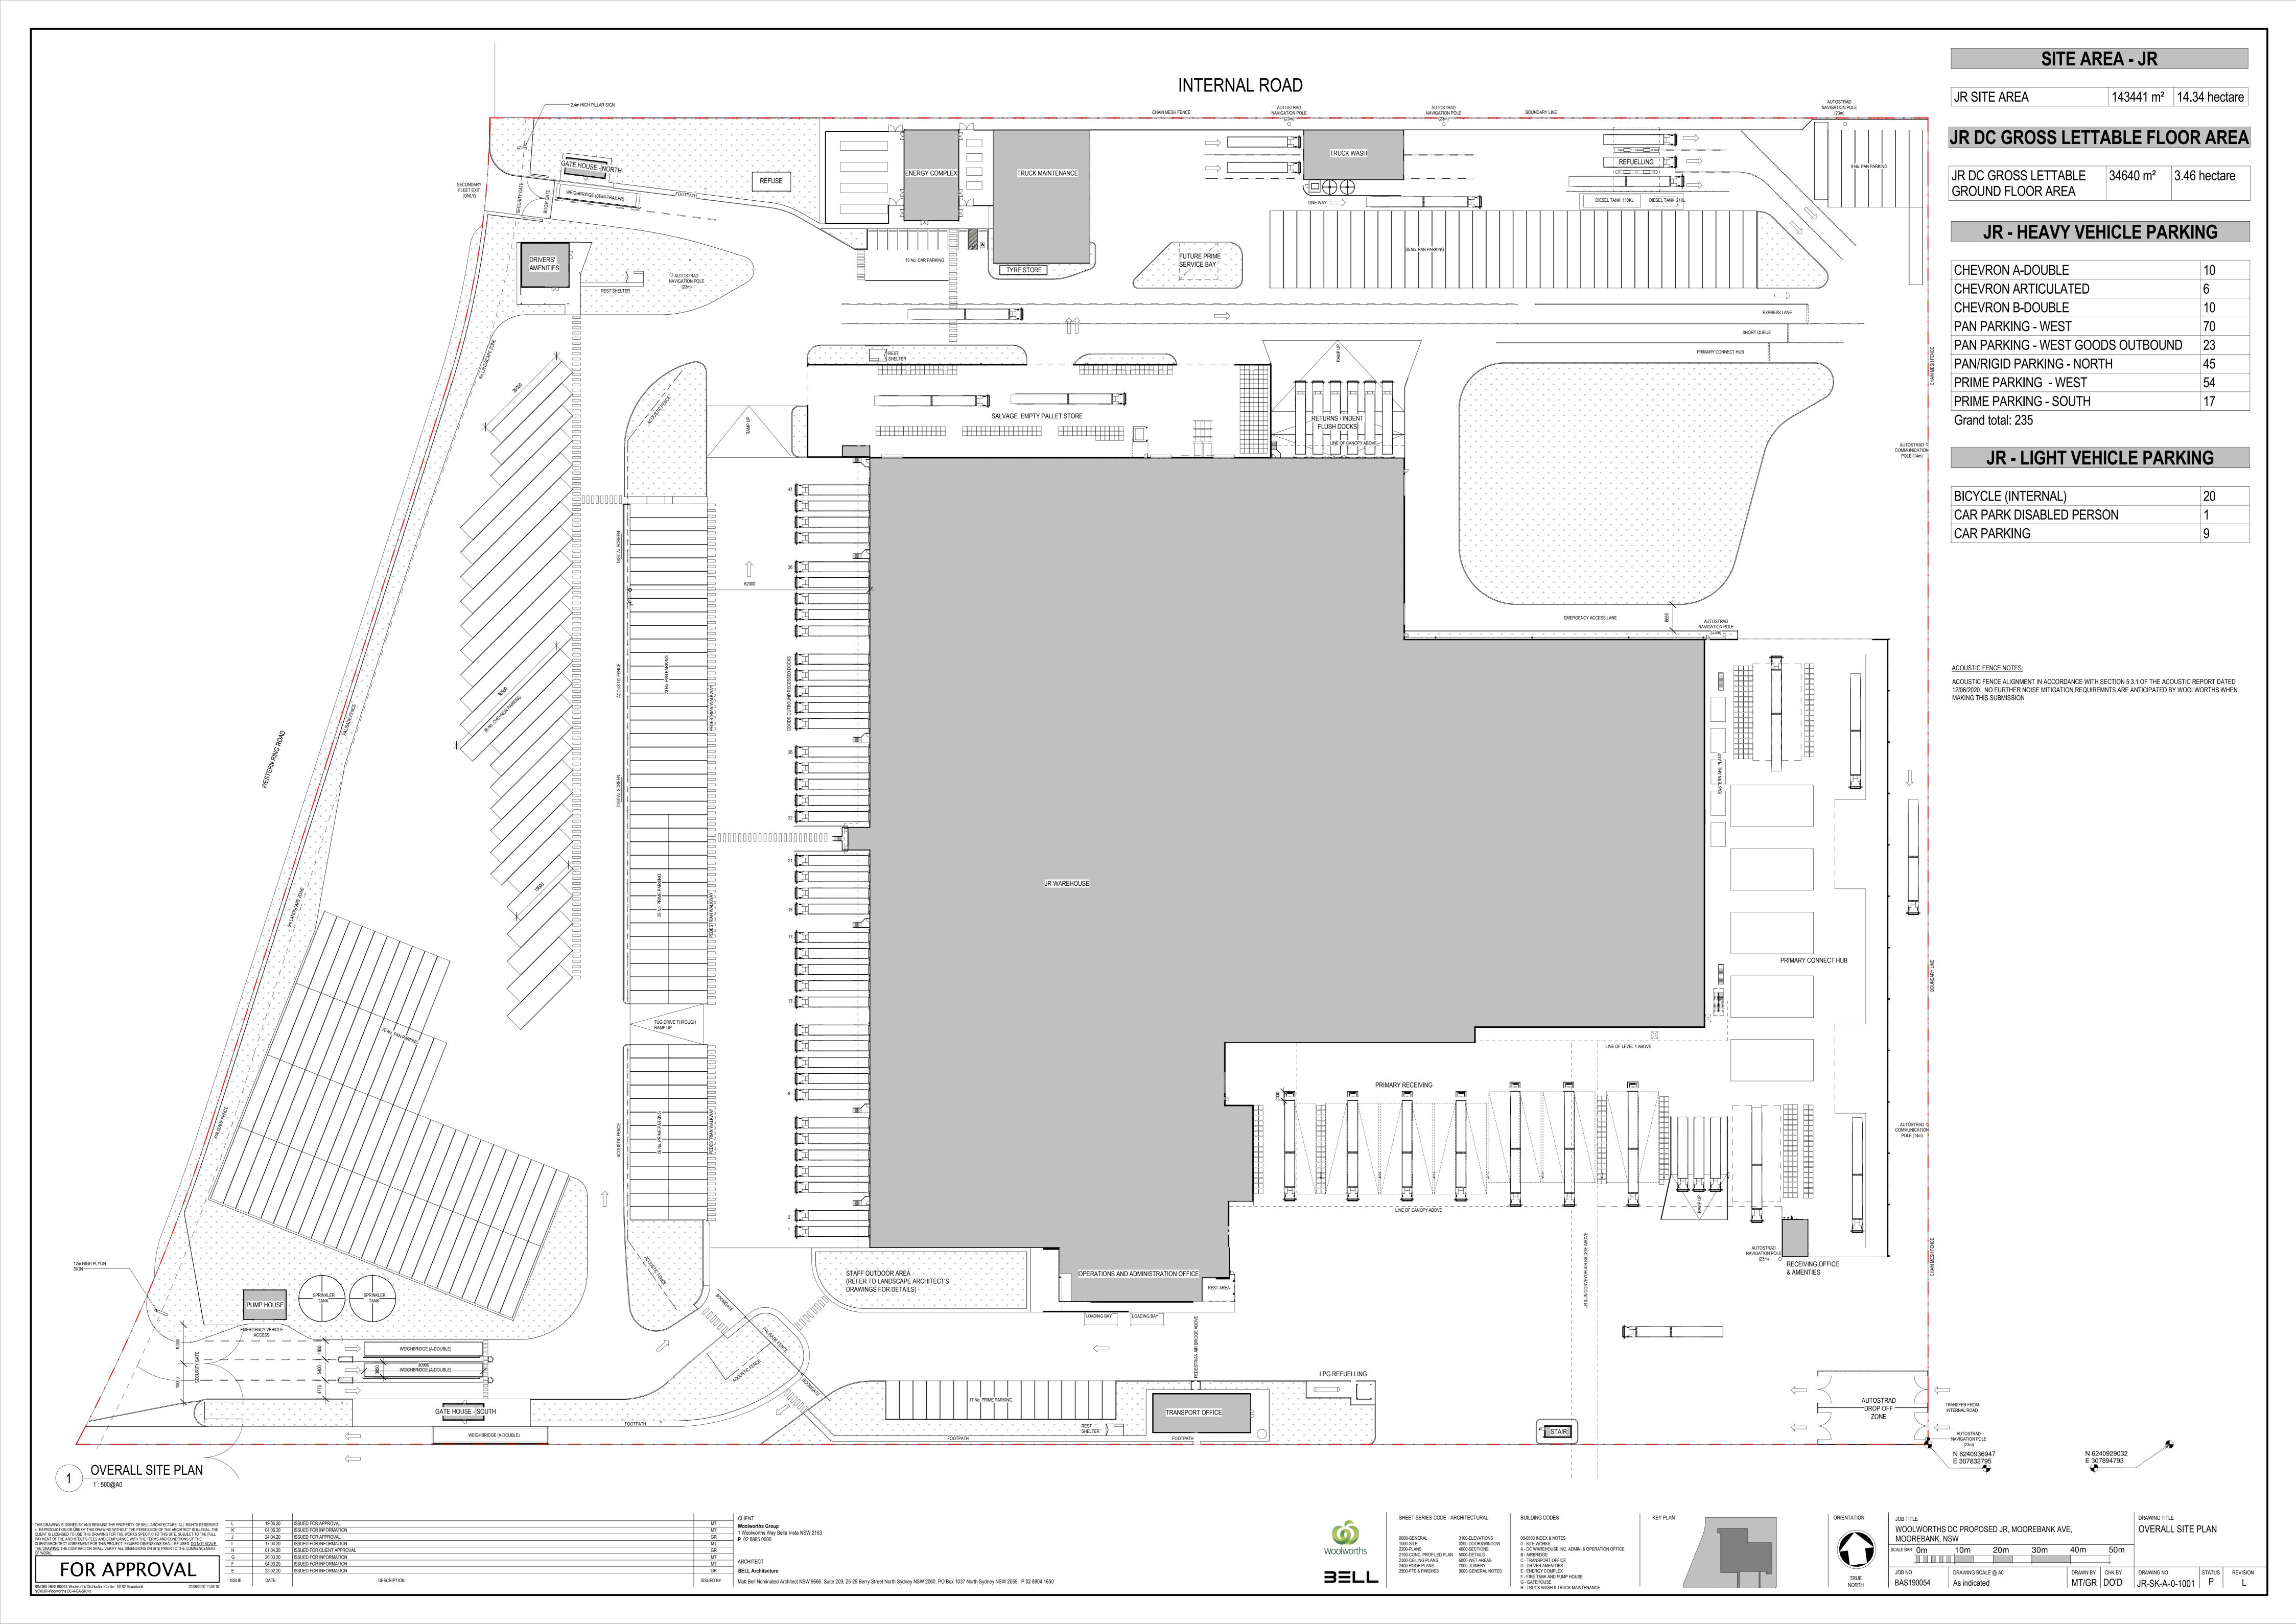

## **DRAWING REGISTRY - JR**

JR-SK-A-0-0002 3D VISUAL SHEET 1 JR-SK-A-0-1001 OVERALL SITE PLAN JR-SK-A-0-1020 ESTATE SIGNAGE PLAN JR-SK-A-0-1021 INDICATIVE SITE LIGHTING PLAN JR-SK-A-A-2200 DC - GROUND LEVEL PROPOSED FLOOR PLAN JR-SK-A-A-2210 DC - LEVEL 1 PROPOSED FLOOR PLAN JR-SK-A-A-2220 DC - LEVEL 2 PROPOSED FLOOR PLAN JR-SK-A-A-2250 OPERATIONS & ADMINISTRATION OFFICE FLOOR PLANS JR-SK-A-A-2260 TRANSPORT OFFICE FLOOR PLANS JR-SK-A-A-2300 DC - ROOF PLAN JR-SK-A-A-3100 EXTERNAL ELEVATIONS