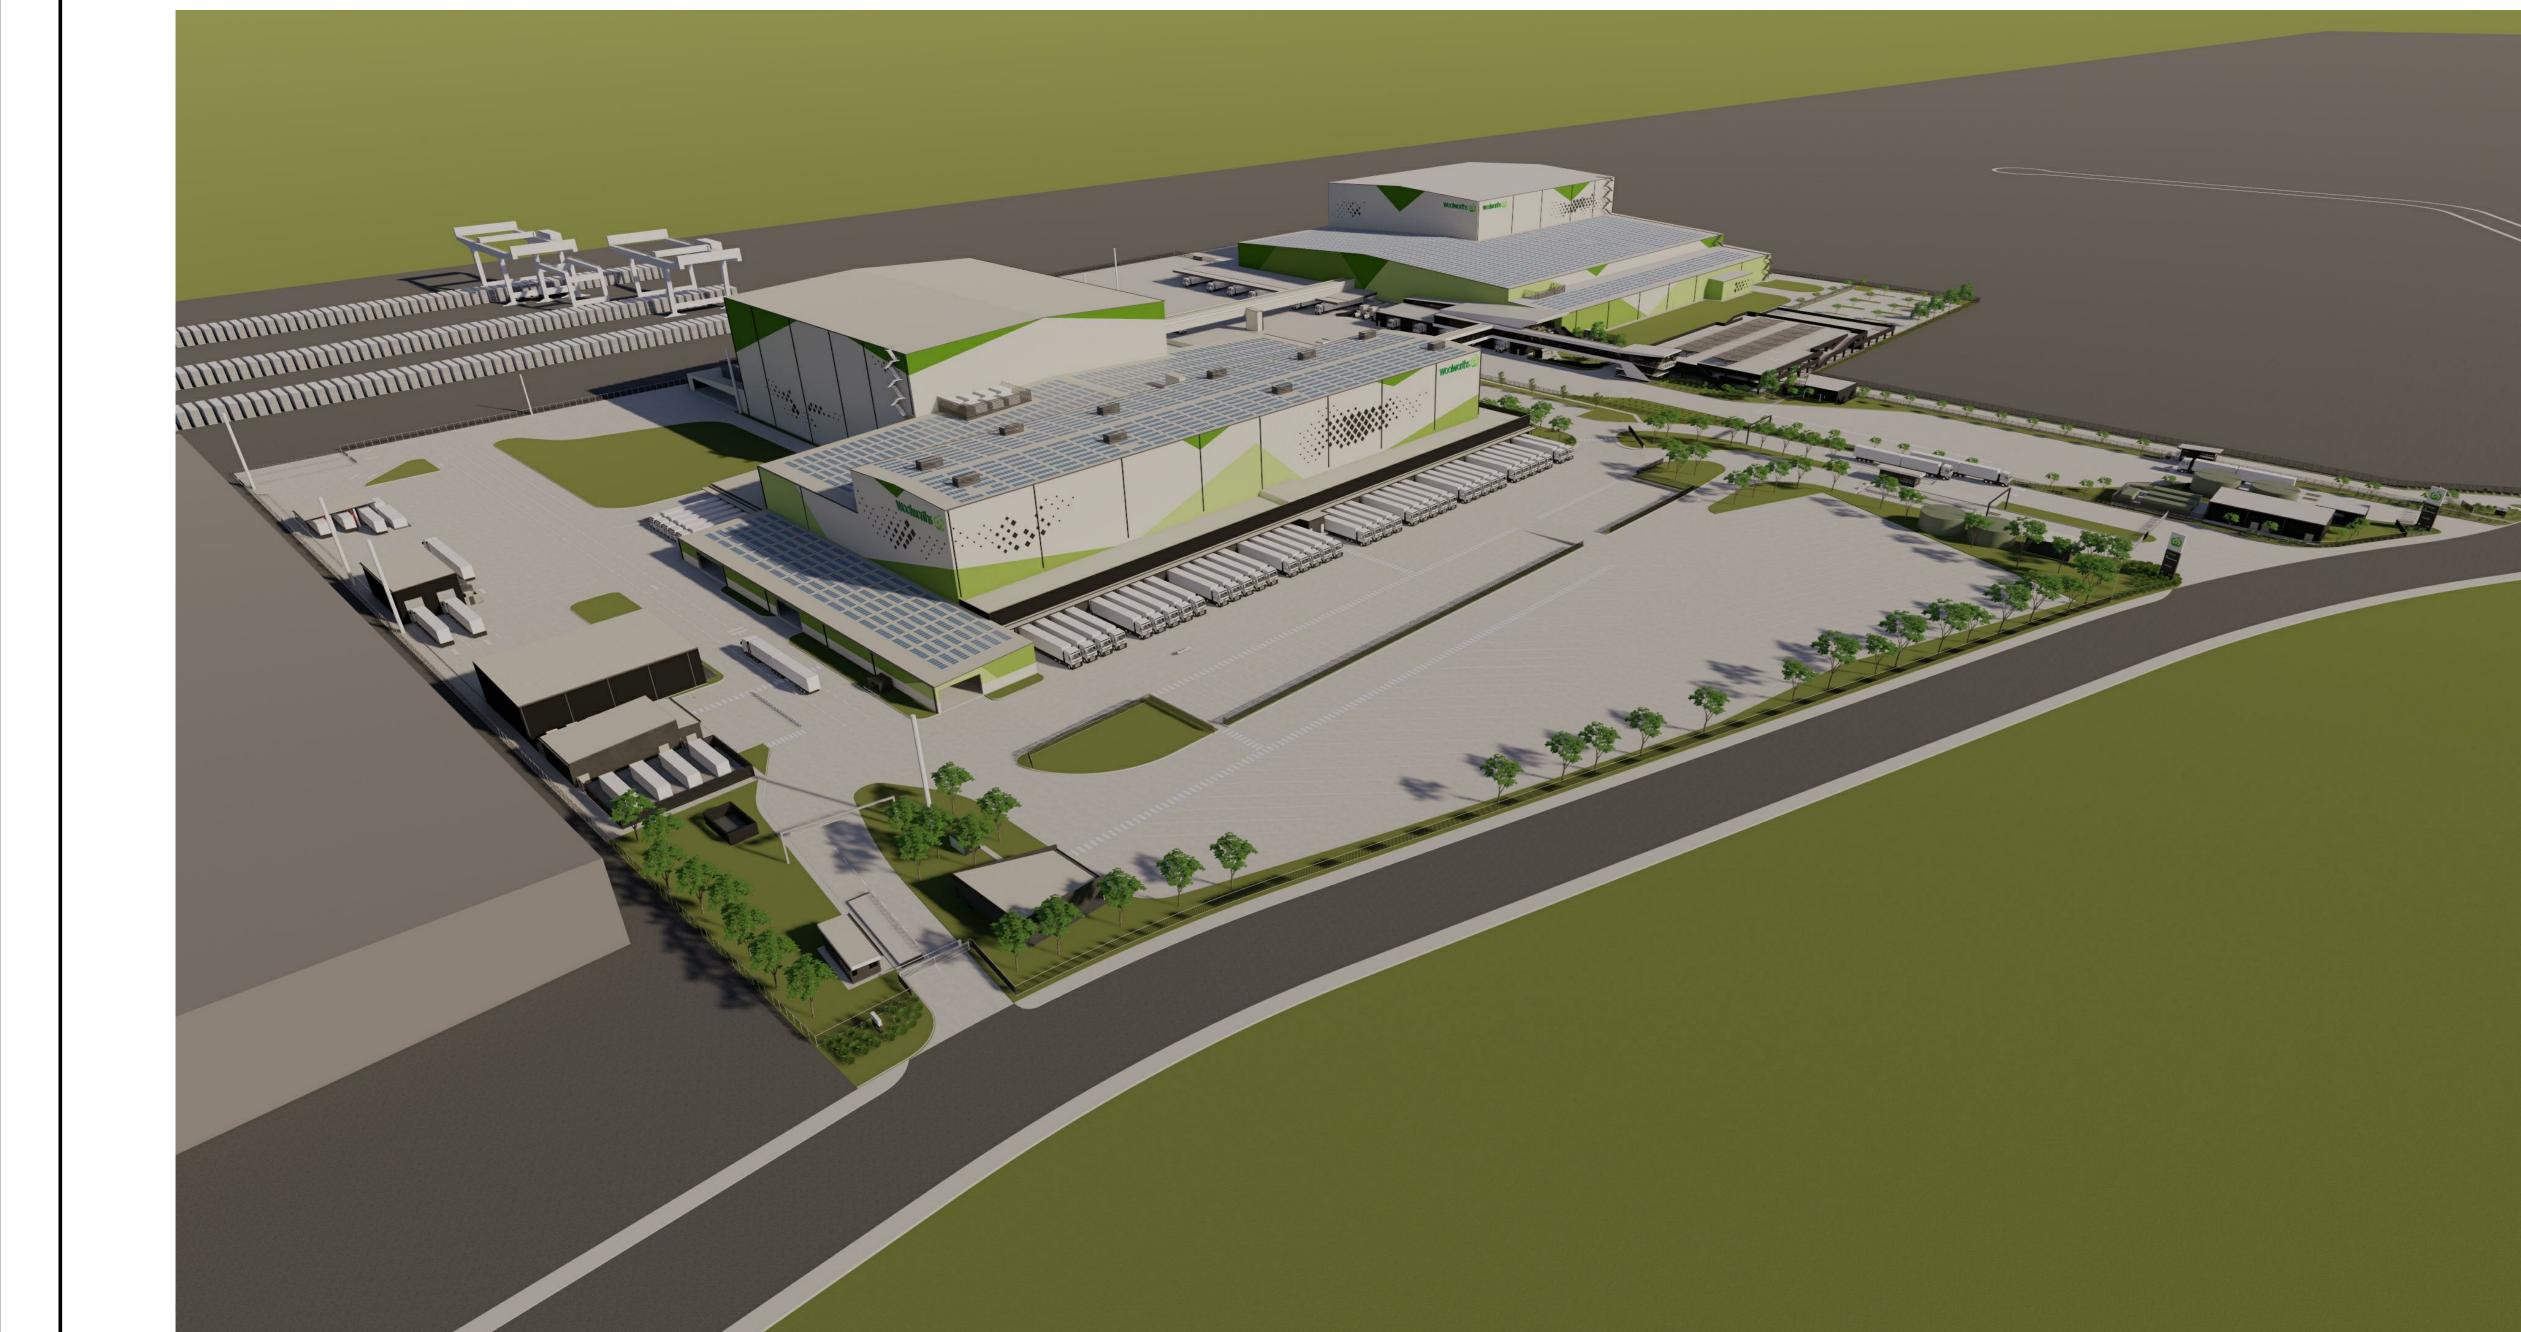

NORTH EAST VIEW ACROSS THE SITE

NORTH WEST VIEW ACROSS THE SITE

|                                                                                                    |       |          |                            |           | CLIENT                                                                                                                                         |
|----------------------------------------------------------------------------------------------------|-------|----------|----------------------------|-----------|------------------------------------------------------------------------------------------------------------------------------------------------|
| THIS DRAWING IS OWNED BY AND REMAINS THE PROPERTY OF BELL ARCHITECTURE. ALL RIGHTS RESERVED        |       |          |                            |           | Woolworths Group                                                                                                                               |
| C. REPRODUCTION OR USE OF THIS DRAWING WITHOUT THE PERMISSION OF THE ARCHITECT IS ILLEGAL. THE     |       |          |                            |           | 1 Woolworths Way Bella Vista NSW 2153                                                                                                          |
| PAYMENT OF THE ARCHITECT'S FEES AND COMPLIANCE WITH THE TERMS AND CONDITIONS OF THE                | F     | 19.06.20 | ISSUED FOR APPROVAL        | MT        | P 02 8885 0000                                                                                                                                 |
| CLIENT/ARCHITECT AGREEMENT FOR THIS PROJECT. FIGURED DIMENSIONS SHALL BE USED. <u>DO NOT SCALE</u> | E     | 04.06.20 | ISSUED FOR INFORMATION     | MT        | 1 02 0000 0000                                                                                                                                 |
| THE DRAWING. THE CONTRACTOR SHALL VERIFY ALL DIMENSIONS ON SITE PRIOR TO THE COMMENCEMENT          | D     | 24.04.20 | ISSUED FOR APPROVAL        | GR        | 7                                                                                                                                              |
| O WORK.                                                                                            | С     | 01.04.20 | ISSUED FOR CLIENT APPROVAL | GR        | ]                                                                                                                                              |
|                                                                                                    | В     | 17.02.20 | ISSUED FOR INFORMATION     | GR        | ARCHITECT ARCHITECT                                                                                                                            |
| FOR APPROVAL                                                                                       | Α     | 18.12.19 | ISSUED FOR CLIENT REVIEW   | GR        | BELL Architecture                                                                                                                              |
| TORTAL                                                                                             | ISSUE | DATE     | DESCRIPTION                | ISSUED BY | Matt Bell Nominated Architect NSW 9666. Suite 209, 25-29 Berry Street North Sydney NSW 2060. PO Box 1037 North Sydney NSW 2059. P 02 8904 1650 |
| RIM 360://RAS190054-Woolworths Distribution Centre - NTS2 Moorehank 16/06/2020 5:08:57 PM          |       | 1        |                            | I         |                                                                                                                                                |

| ORIENTATION   | JOB TITLE WOOLWORTHS MOOREBANK, N | DC PROPOSED JR, MOOREBANK A' | VE,         |        | DRAWING TITLE 3D VISUAL SHEET 2 |          |   |
|---------------|-----------------------------------|------------------------------|-------------|--------|---------------------------------|----------|---|
| TRUE<br>NORTH | JOB NO<br>BAS190054               | DRAWING SCALE @ A0           | DRAWN BY BR | CHK BY | JR-SK-A-0-0003                  | STATUS P | F |