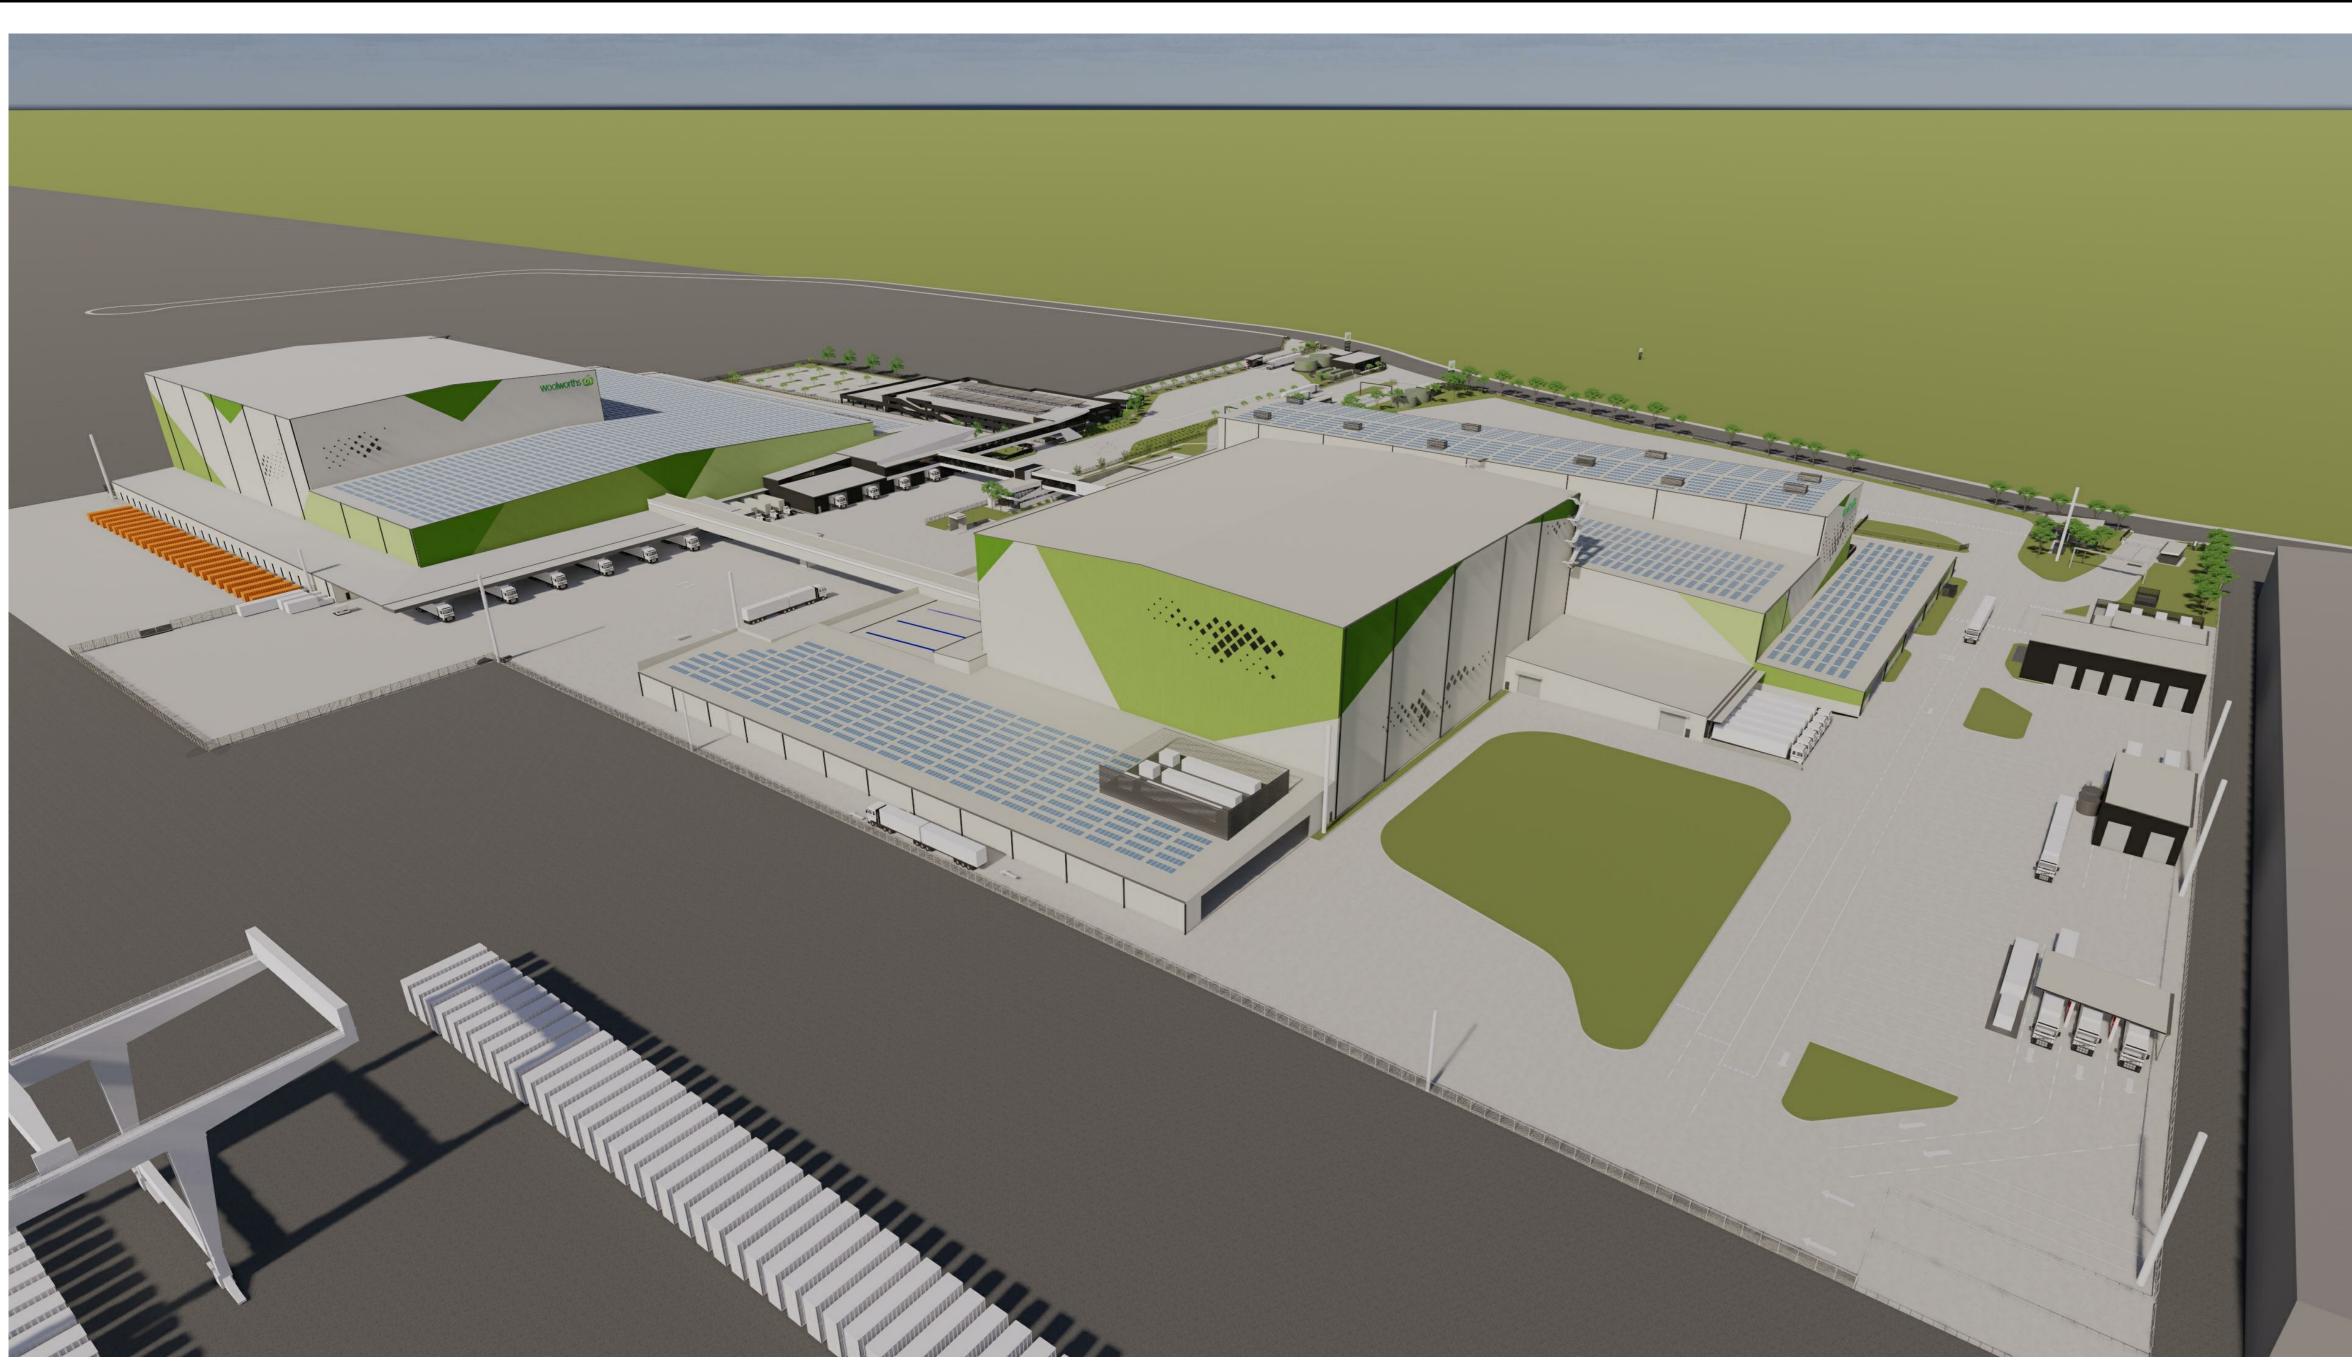

MAIN DRIVE WAY - SITE VIEW LOOKING EASTWARDS TOWARDS THE SITE

CASE BUFFER VIEW (GOODS OUTBOUND FLUSH DOCKS), AND OPERATIONS AND ADMINISTRATION OFFICE - SOUTH WEST VIEW

|                                                                                                                                                                                             |       |          |                            |           | CLIENT                                                                                                                                         |
|---------------------------------------------------------------------------------------------------------------------------------------------------------------------------------------------|-------|----------|----------------------------|-----------|------------------------------------------------------------------------------------------------------------------------------------------------|
| THIS DRAWING IS OWNED BY AND REMAINS THE PROPERTY OF BELL ARCHITECTURE. ALL RIGHTS RESERVED  C. REPRODUCTION OR ÛSE OF THIS DRAWING WITHOUT THE PERMISSION OF THE ARCHITECT IS ILLEGAL. THE |       |          |                            |           | Woolworths Group                                                                                                                               |
| CLIENT IS LICENSED TO USE THIS DRAWING FOR THE WORKS SPECIFIC TO THIS SITE, SUBJECT TO THE FULL  PAYMENT OF THE ARCHITECT'S FEES AND COMPLIANCE WITH THE TERMS AND CONDITIONS OF THE        | F     | 19.06.20 | ISSUED FOR APPROVAL        | MT        | 1 Woolworths Way Bella Vista NSW 2153<br><b>P</b> 02 8885 0000                                                                                 |
| CLIENT/ARCHITECT AGREEMENT FOR THIS PROJECT. FIGURED DIMENSIONS SHALL BE USED. <u>DO NOT SCALE</u>                                                                                          | E     | 04.06.20 | ISSUED FOR INFORMATION     | MT        | 1 02 0000 0000                                                                                                                                 |
| THE DRAWING. THE CONTRACTOR SHALL VERIFY ALL DIMENSIONS ON SITE PRIOR TO THE COMMENCEMENT                                                                                                   | D     | 24.04.20 | ISSUED FOR APPROVAL        | GR        |                                                                                                                                                |
| OF WORK.                                                                                                                                                                                    | С     | 01.04.20 | ISSUED FOR CLIENT APPROVAL | GR        |                                                                                                                                                |
|                                                                                                                                                                                             | В     | 17.02.20 | ISSUED FOR INFORMATION     | GR        | ARCHITECT                                                                                                                                      |
| FOR APPROVAL                                                                                                                                                                                | A     | 18.12.19 | ISSUED FOR CLIENT REVIEW   | GR        | BELL Architecture                                                                                                                              |
| RIM 360://RAS190054.Woolworths Distribution Centre - NTS2 Moorehank 16/06/2020 5:10:33 PM                                                                                                   | ISSUE | DATE     | DESCRIPTION                | ISSUED BY | Matt Bell Nominated Architect NSW 9666. Suite 209, 25-29 Berry Street North Sydney NSW 2060. PO Box 1037 North Sydney NSW 2059. P 02 8904 1650 |

| ORIENTATION   | JOB TITLE WOOLWORTHS MOOREBANK, N SCALE BAR | DC PROPOSED JR, MOOREBANK AV<br>SW | Ε,       |                | 3D VISUAL SHEET 1         |          |  |  |
|---------------|---------------------------------------------|------------------------------------|----------|----------------|---------------------------|----------|--|--|
| TRUE<br>NORTH | JOB NO<br>BAS190054                         | DRAWING SCALE @ A0                 | DRAWN BY | снк ву<br>DO'D | DRAWING NO JR-SK-A-0-0002 | STATUS P |  |  |