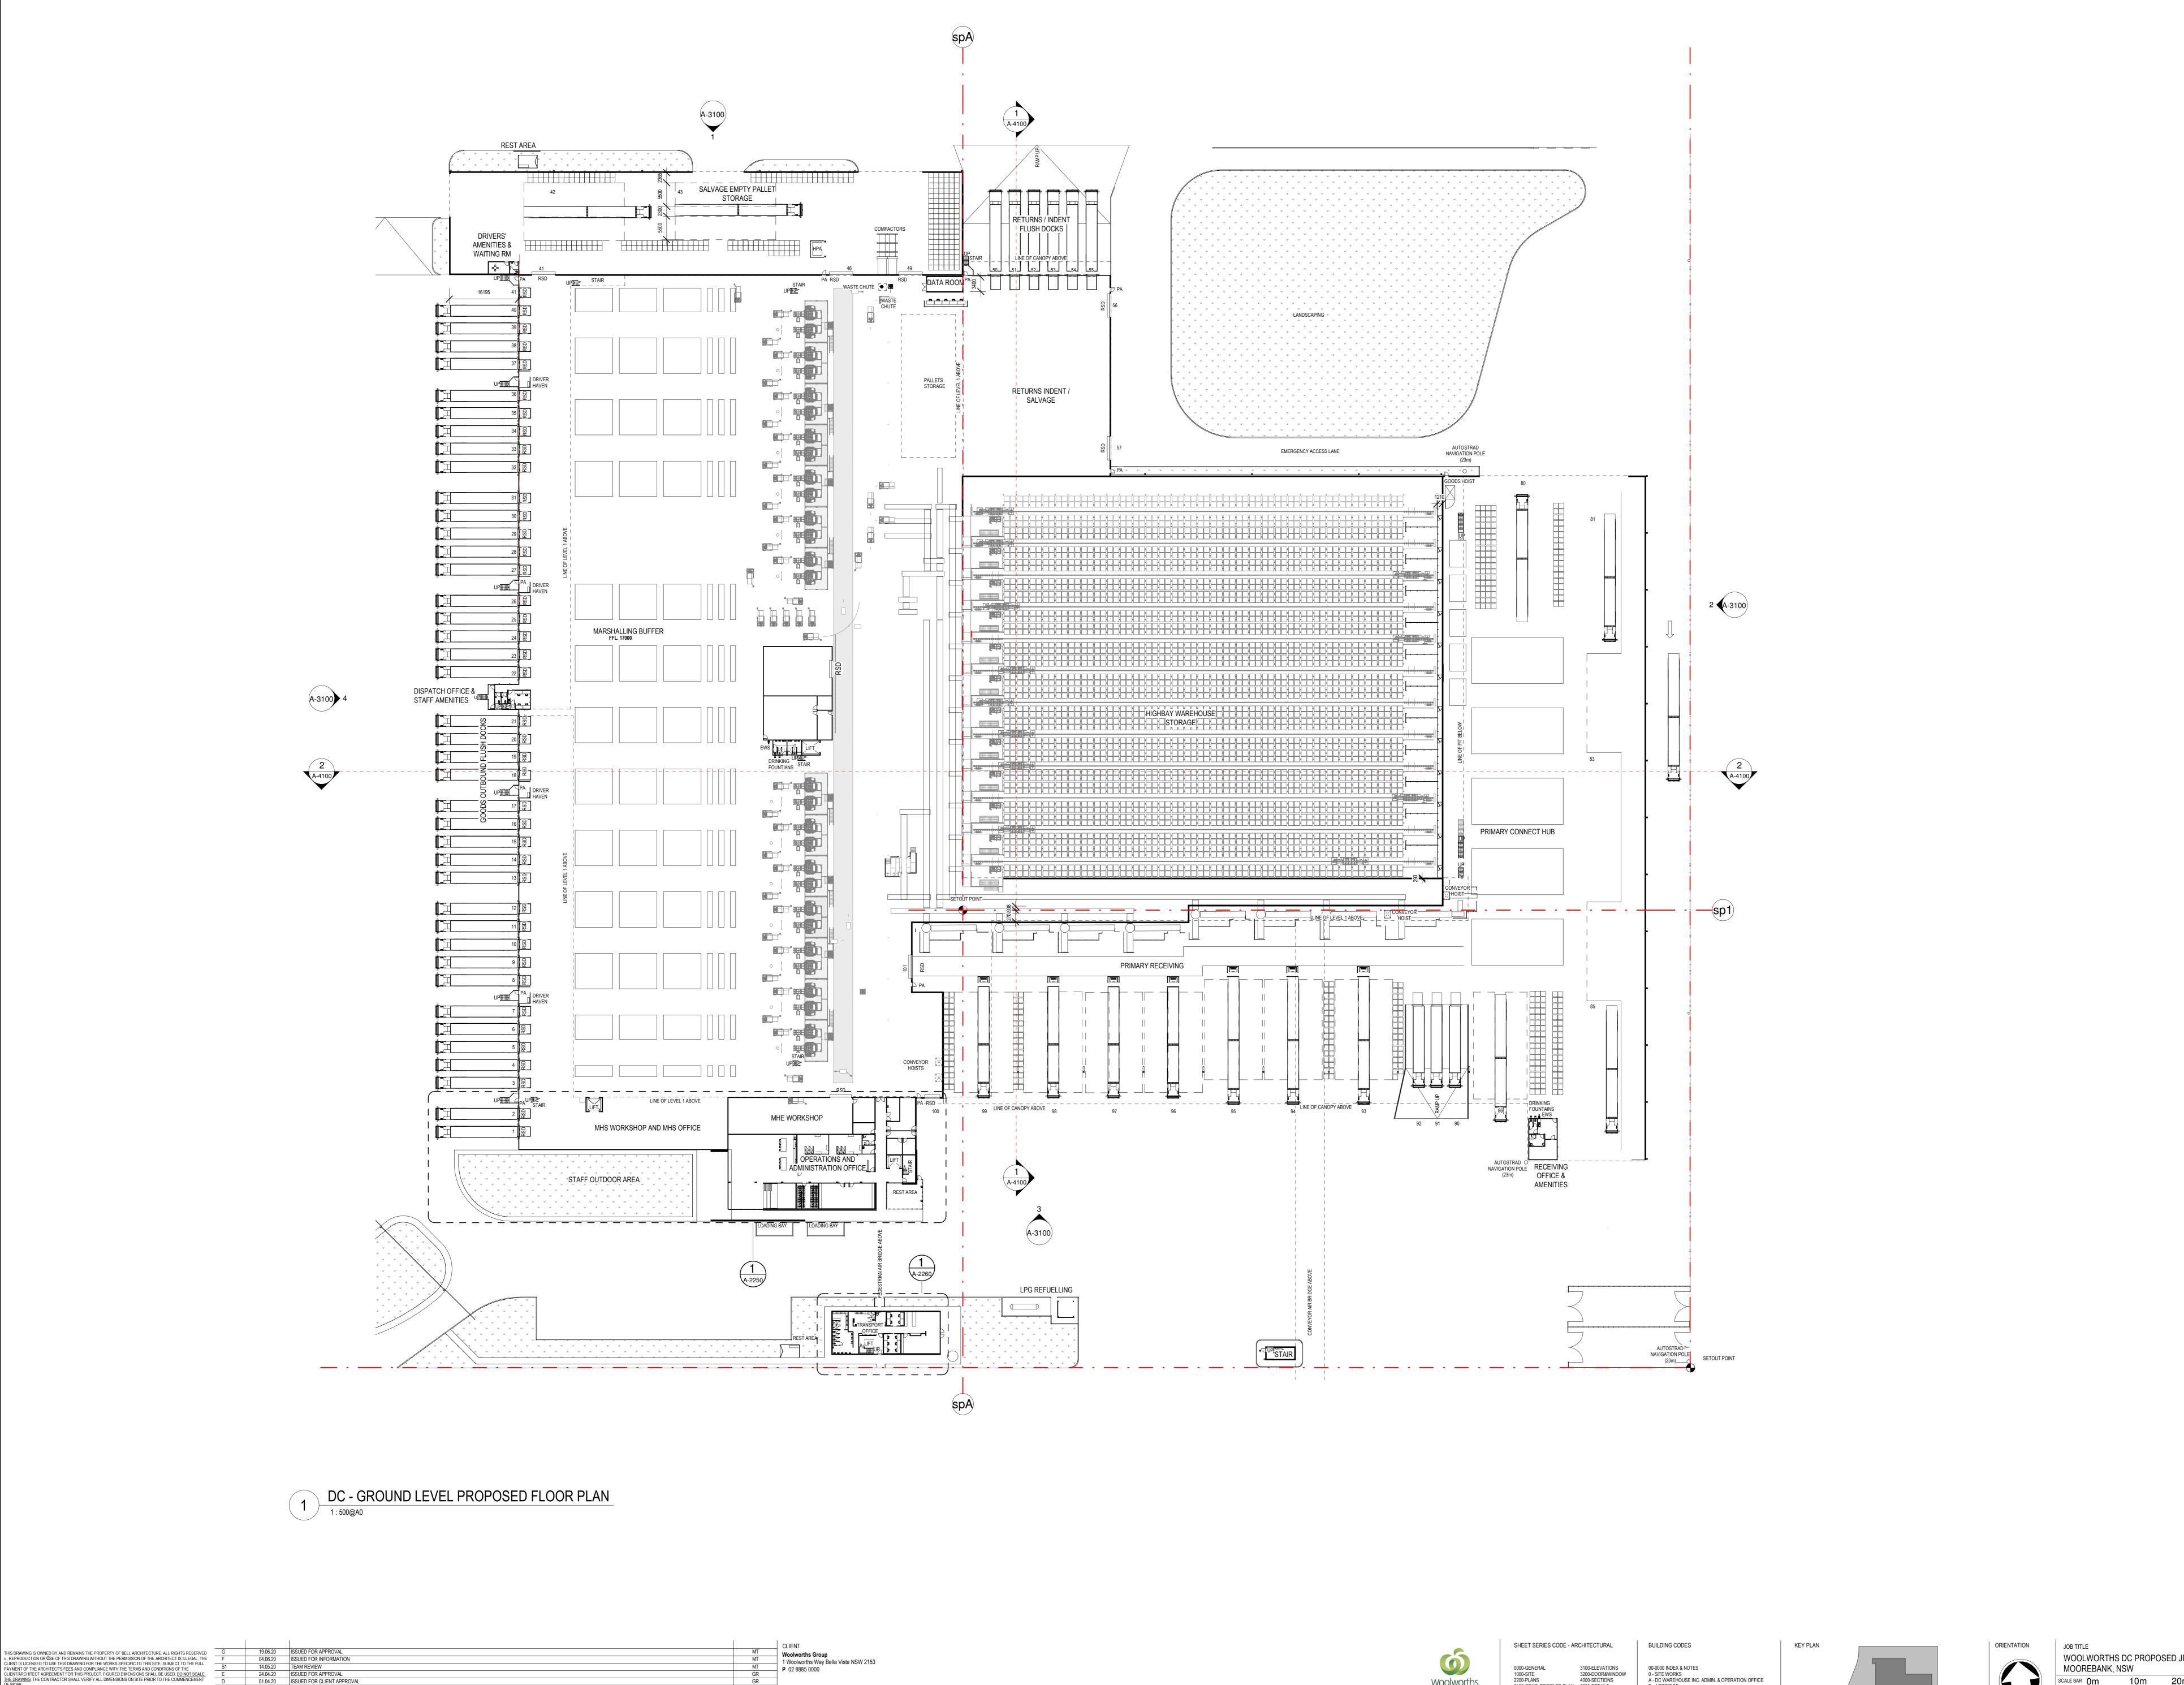

## **DRAWING REGISTRY - JR**

JR-SK-A-0-0002 3D VISUAL SHEET 1 JR-SK-A-0-1001 OVERALL SITE PLAN JR-SK-A-0-1020 ESTATE SIGNAGE PLAN JR-SK-A-0-1021 INDICATIVE SITE LIGHTING PLAN JR-SK-A-A-2200 DC - GROUND LEVEL PROPOSED FLOOR PLAN JR-SK-A-A-2210 DC - LEVEL 1 PROPOSED FLOOR PLAN JR-SK-A-A-2220 DC - LEVEL 2 PROPOSED FLOOR PLAN JR-SK-A-A-2250 OPERATIONS & ADMINISTRATION OFFICE FLOOR PLANS JR-SK-A-A-2260 TRANSPORT OFFICE FLOOR PLANS JR-SK-A-A-2300 DC - ROOF PLAN JR-SK-A-A-3100 EXTERNAL ELEVATIONS

DRAWING TITLE DC - GROUND LEVEL WOOLWORTHS DC PROPOSED JR, MOOREBANK AVE, PROPOSED FLOOR PLAN 10m 40m 50m MT DOD DRAWING NO STATUS REVISION P G JOB NO DRAWING SCALE @ A0 STATUS REVISION BAS190054 As indicated