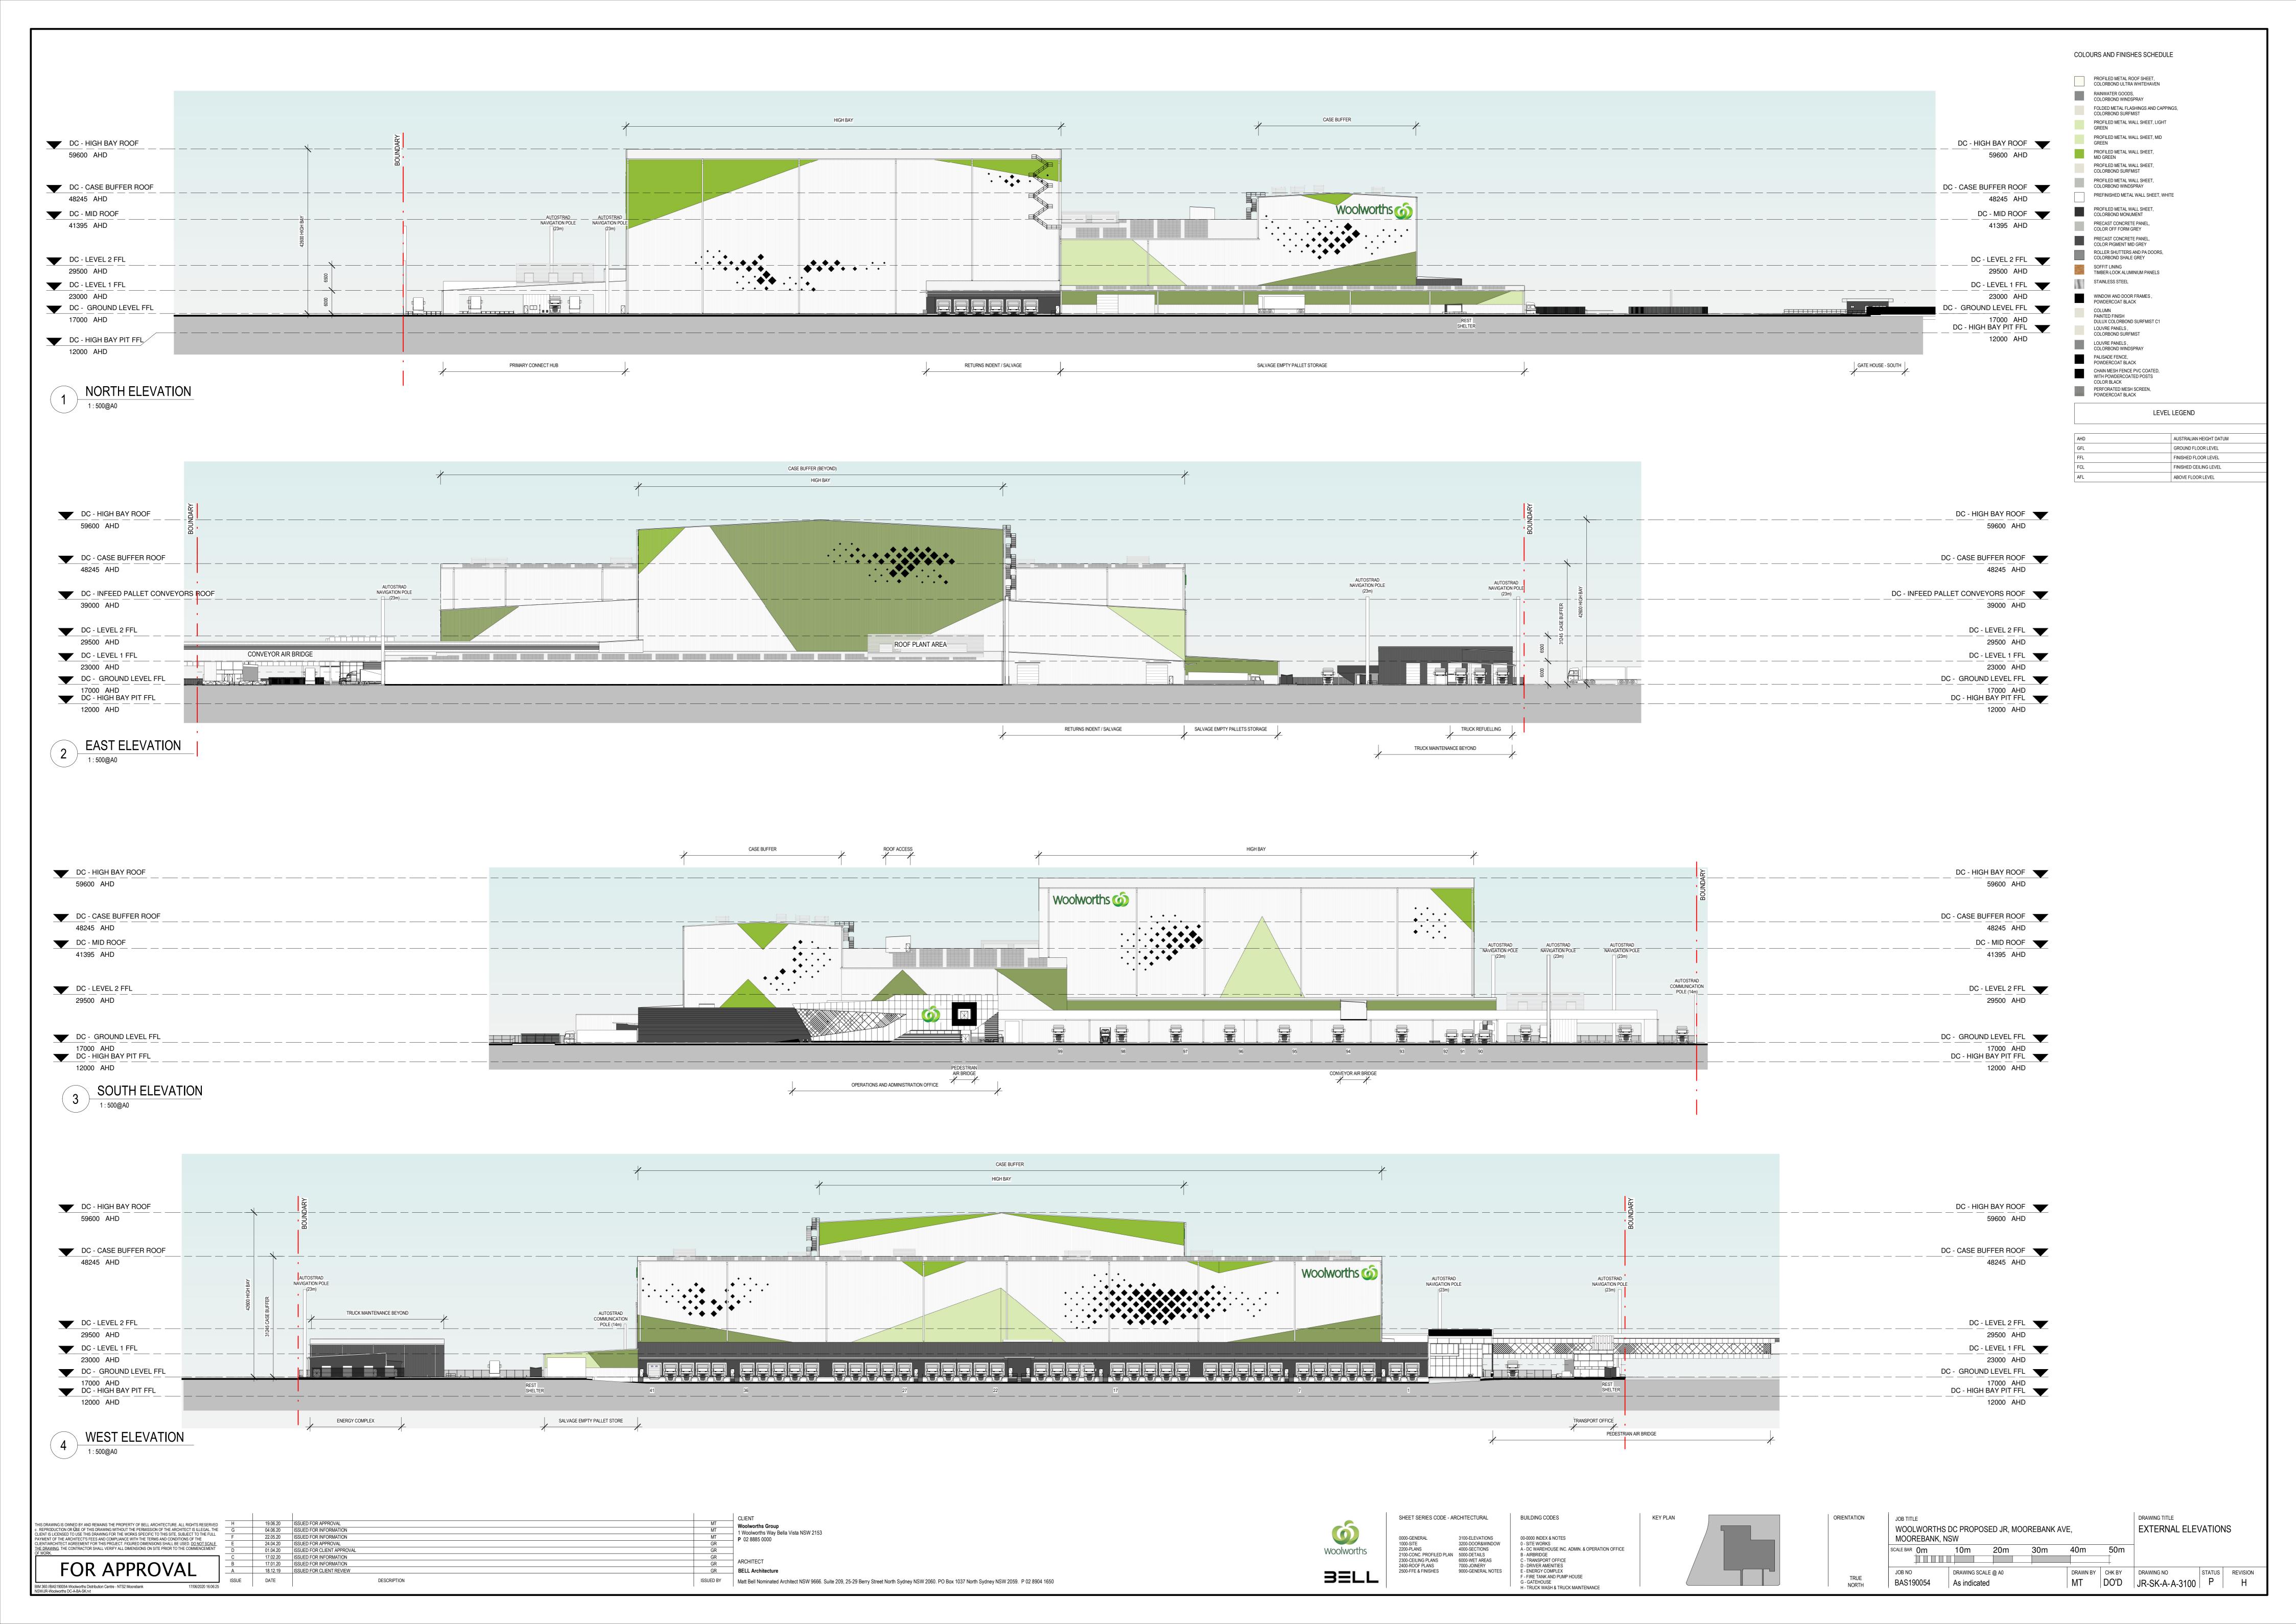

## **DRAWING REGISTRY - JR**

JR-SK-A-0-0002 3D VISUAL SHEET 1 JR-SK-A-0-1001 OVERALL SITE PLAN JR-SK-A-0-1020 ESTATE SIGNAGE PLAN JR-SK-A-0-1021 INDICATIVE SITE LIGHTING PLAN JR-SK-A-A-2200 DC - GROUND LEVEL PROPOSED FLOOR PLAN JR-SK-A-A-2210 DC - LEVEL 1 PROPOSED FLOOR PLAN JR-SK-A-A-2220 DC - LEVEL 2 PROPOSED FLOOR PLAN JR-SK-A-A-2250 OPERATIONS & ADMINISTRATION OFFICE FLOOR PLANS JR-SK-A-A-2260 TRANSPORT OFFICE FLOOR PLANS JR-SK-A-A-2300 DC - ROOF PLAN JR-SK-A-A-3100 EXTERNAL ELEVATIONS