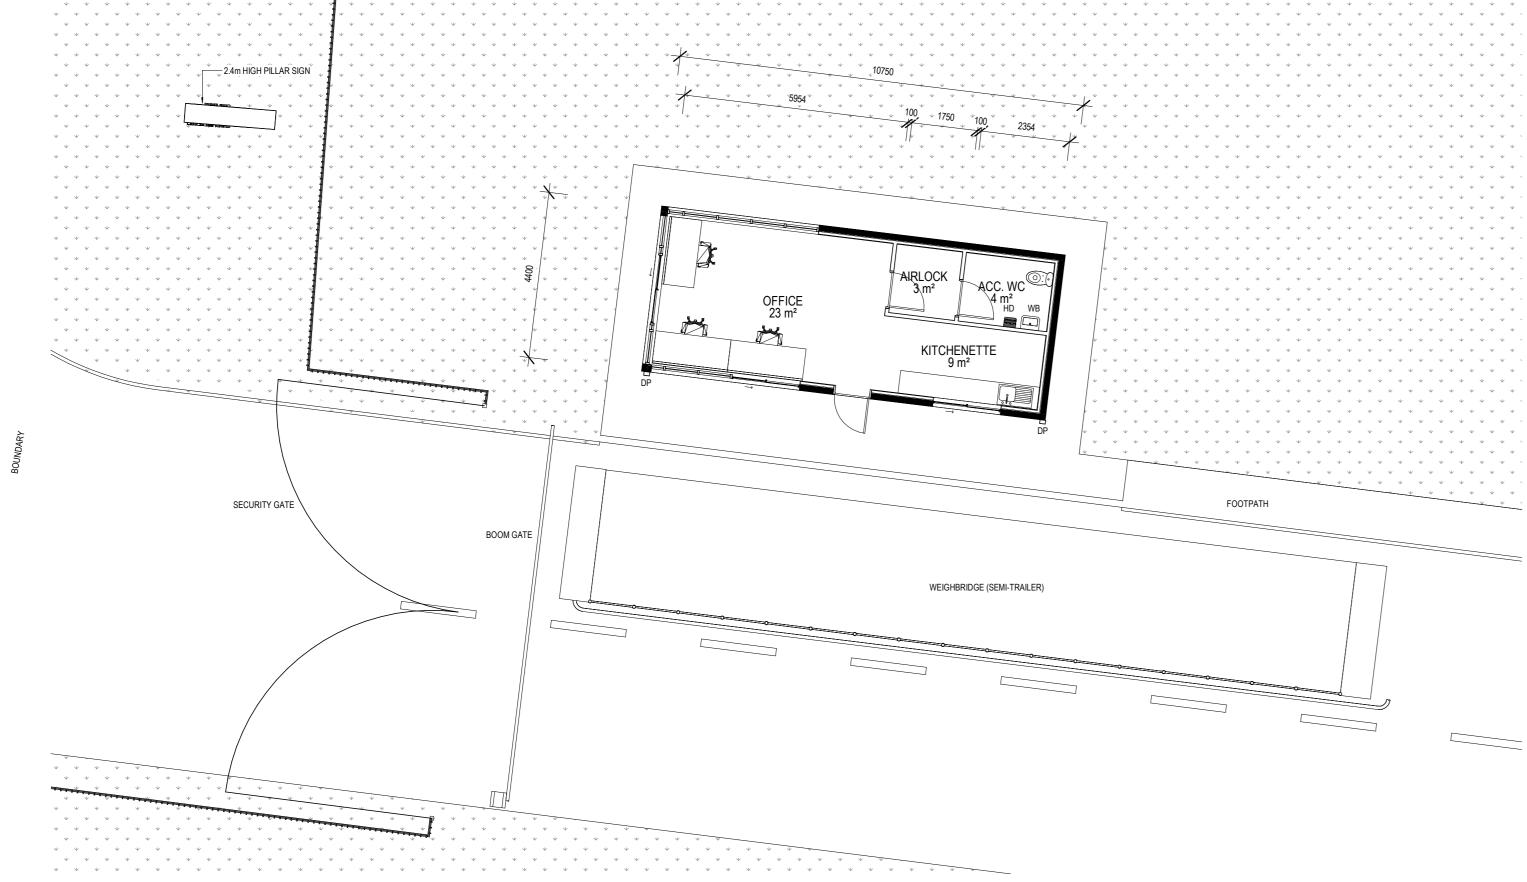

WC.ACC ACCESSIBLE TOILET PANTO AS1428.1
WC.AMB AMBULANT TOILET PAN AS1428.1

GATEHOUSE NORTH GROUND - FLOOR PLAN

Woolworths 3**E**LL

SHEET SERIES CODE - ARCHITECTURAL 
 0000-GENERAL
 3100-ELEVATIONS

 1000-SITE
 3200-DOOR&WINDOW