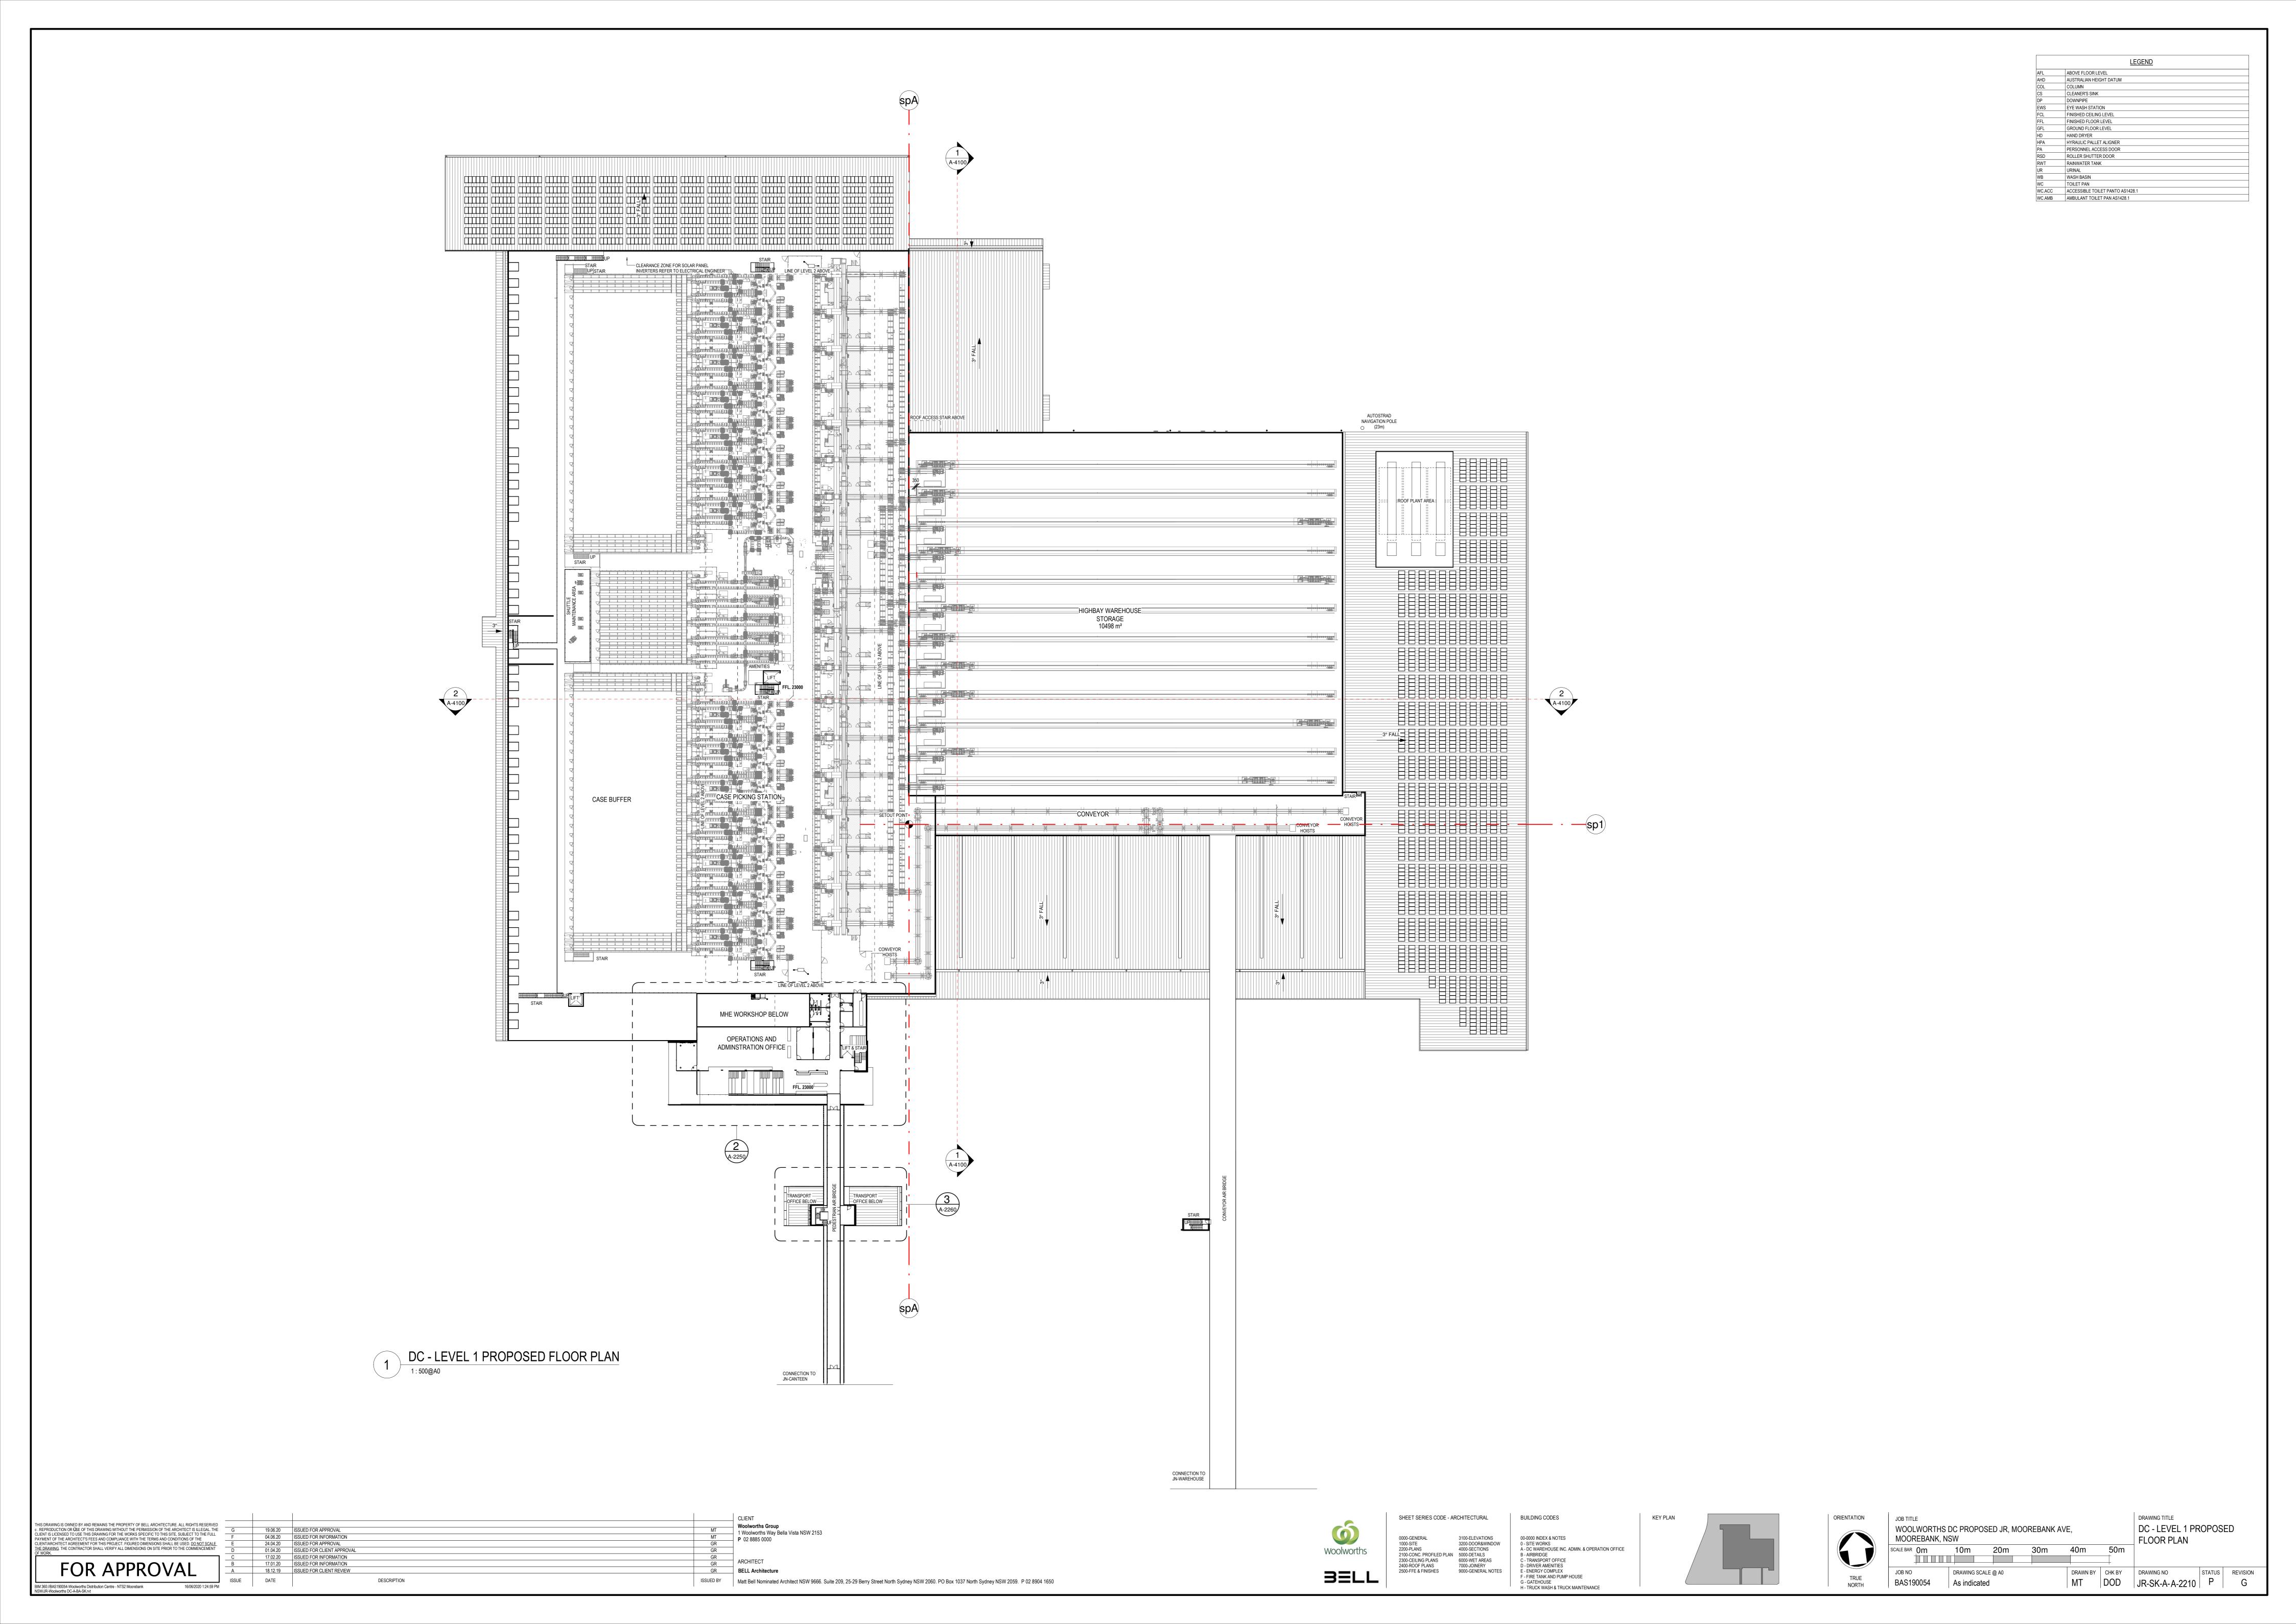

DRAWING TITLE DC - GROUND LEVEL WOOLWORTHS DC PROPOSED JR, MOOREBANK AVE, PROPOSED FLOOR PLAN 10m 40m 50m MT DOD DRAWING NO STATUS REVISION P G JOB NO DRAWING SCALE @ A0 STATUS REVISION BAS190054 As indicated

TRUE NORTH

00-0000 INDEX & NOTES
0 - SITE WORKS
A - DC WAREHOUSE INC. ADMIN. & OPERATION OFFICE
B - AIRBRIDGE
C - TRANSPORT OFFICE
D - DRIVER AMENITIES
E - ENERGY COMPLEX
F - FIRE TANK AND PUMP HOUSE
G - GATEHOUSE
H - TRUCK WASH & TRUCK MAINTENANCE

 0000-GENERAL
 3100-ELEVATIONS

 1000-SITE
 3200-DOOR&WINDOW

 2200-PLANS
 4000-SECTIONS

 2100-CONC. PROFILED PLAN
 5000-DETAILS

 2300-CEILING PLANS
 6000-WET AREAS

 2400-ROOF PLANS
 7000-JOINERY

 2500-FFE & FINISHES
 9000-GENERAL NOTES