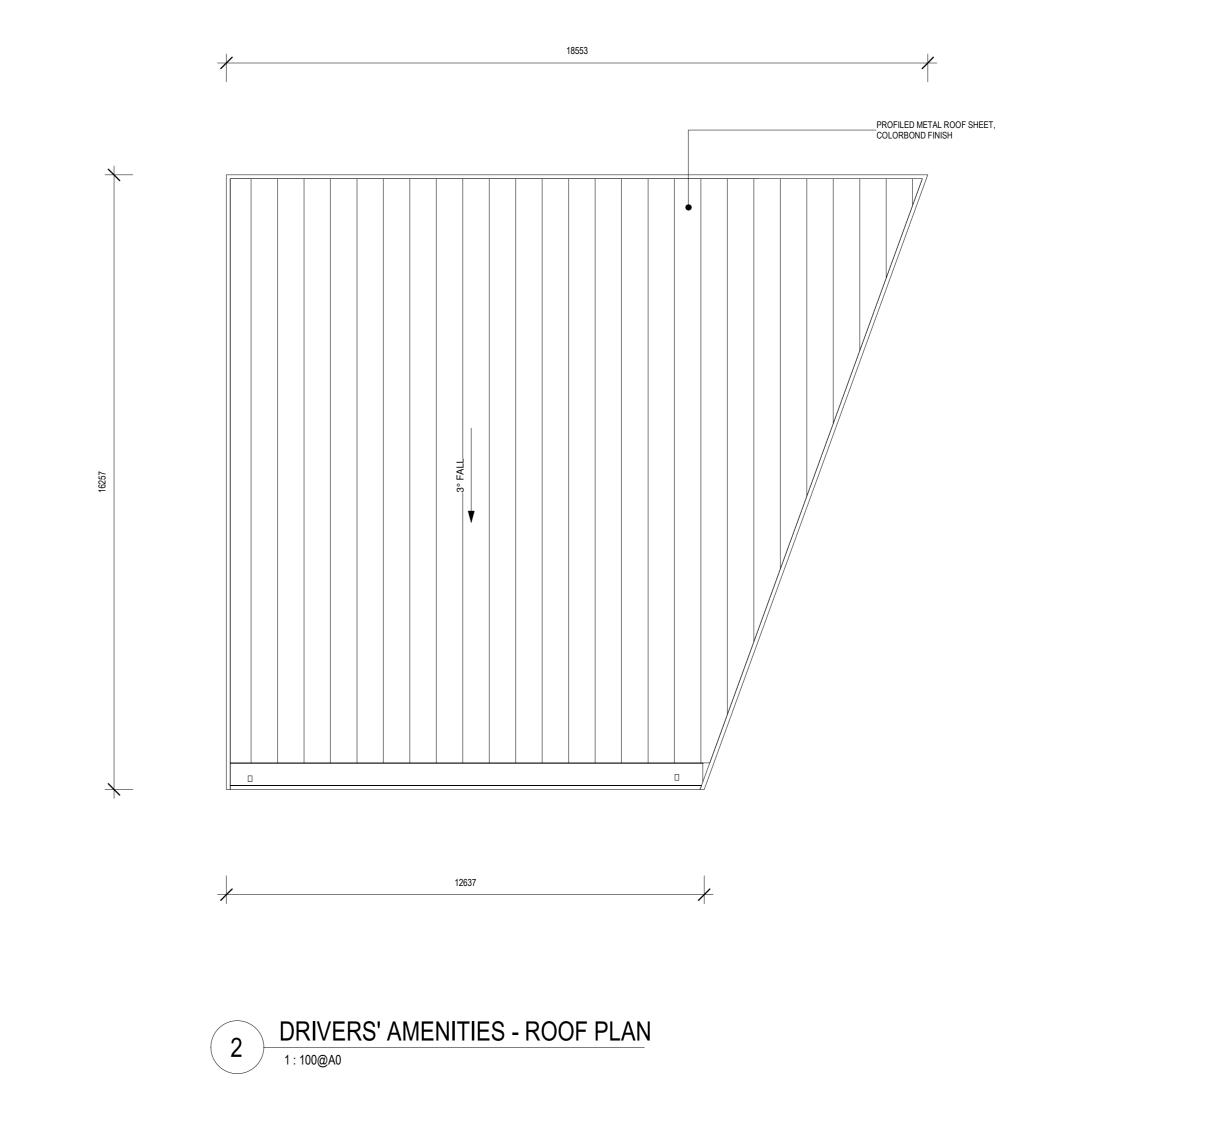

GATEHOUSE NORTH - ROOF-1: 100@A0

**BUILDING CODES** 00-0000 INDEX & NOTES 0 - SITE WORKS A - DC WAREHOUSE INC. ADMIN. & OPERATION OFFICE B - AIRBRIDGE C - TRANSPORT OFFICE C - TRANSPORT OFFICE
D - DRIVER AMENITIES
E - ENERGY COMPLEX
F - FIRE TANK AND PUMP HOUSE
G - GATEHOUSE
H - TRUCK WASH & TRUCK MAINTENANCE

HAND DRYER
HYRAULIC PALLET ALIGNER
PERSONNEL ACCESS DOOR

ROLLER SHUTTER DOOR RAINWATER TANK

URINAL WASH BASIN TOILET PAN

ROOF OF REST SHELTER

WC.ACC ACCESSIBLE TOILET PANTO AS1428.1
WC.AMB AMBULANT TOILET PAN AS1428.1