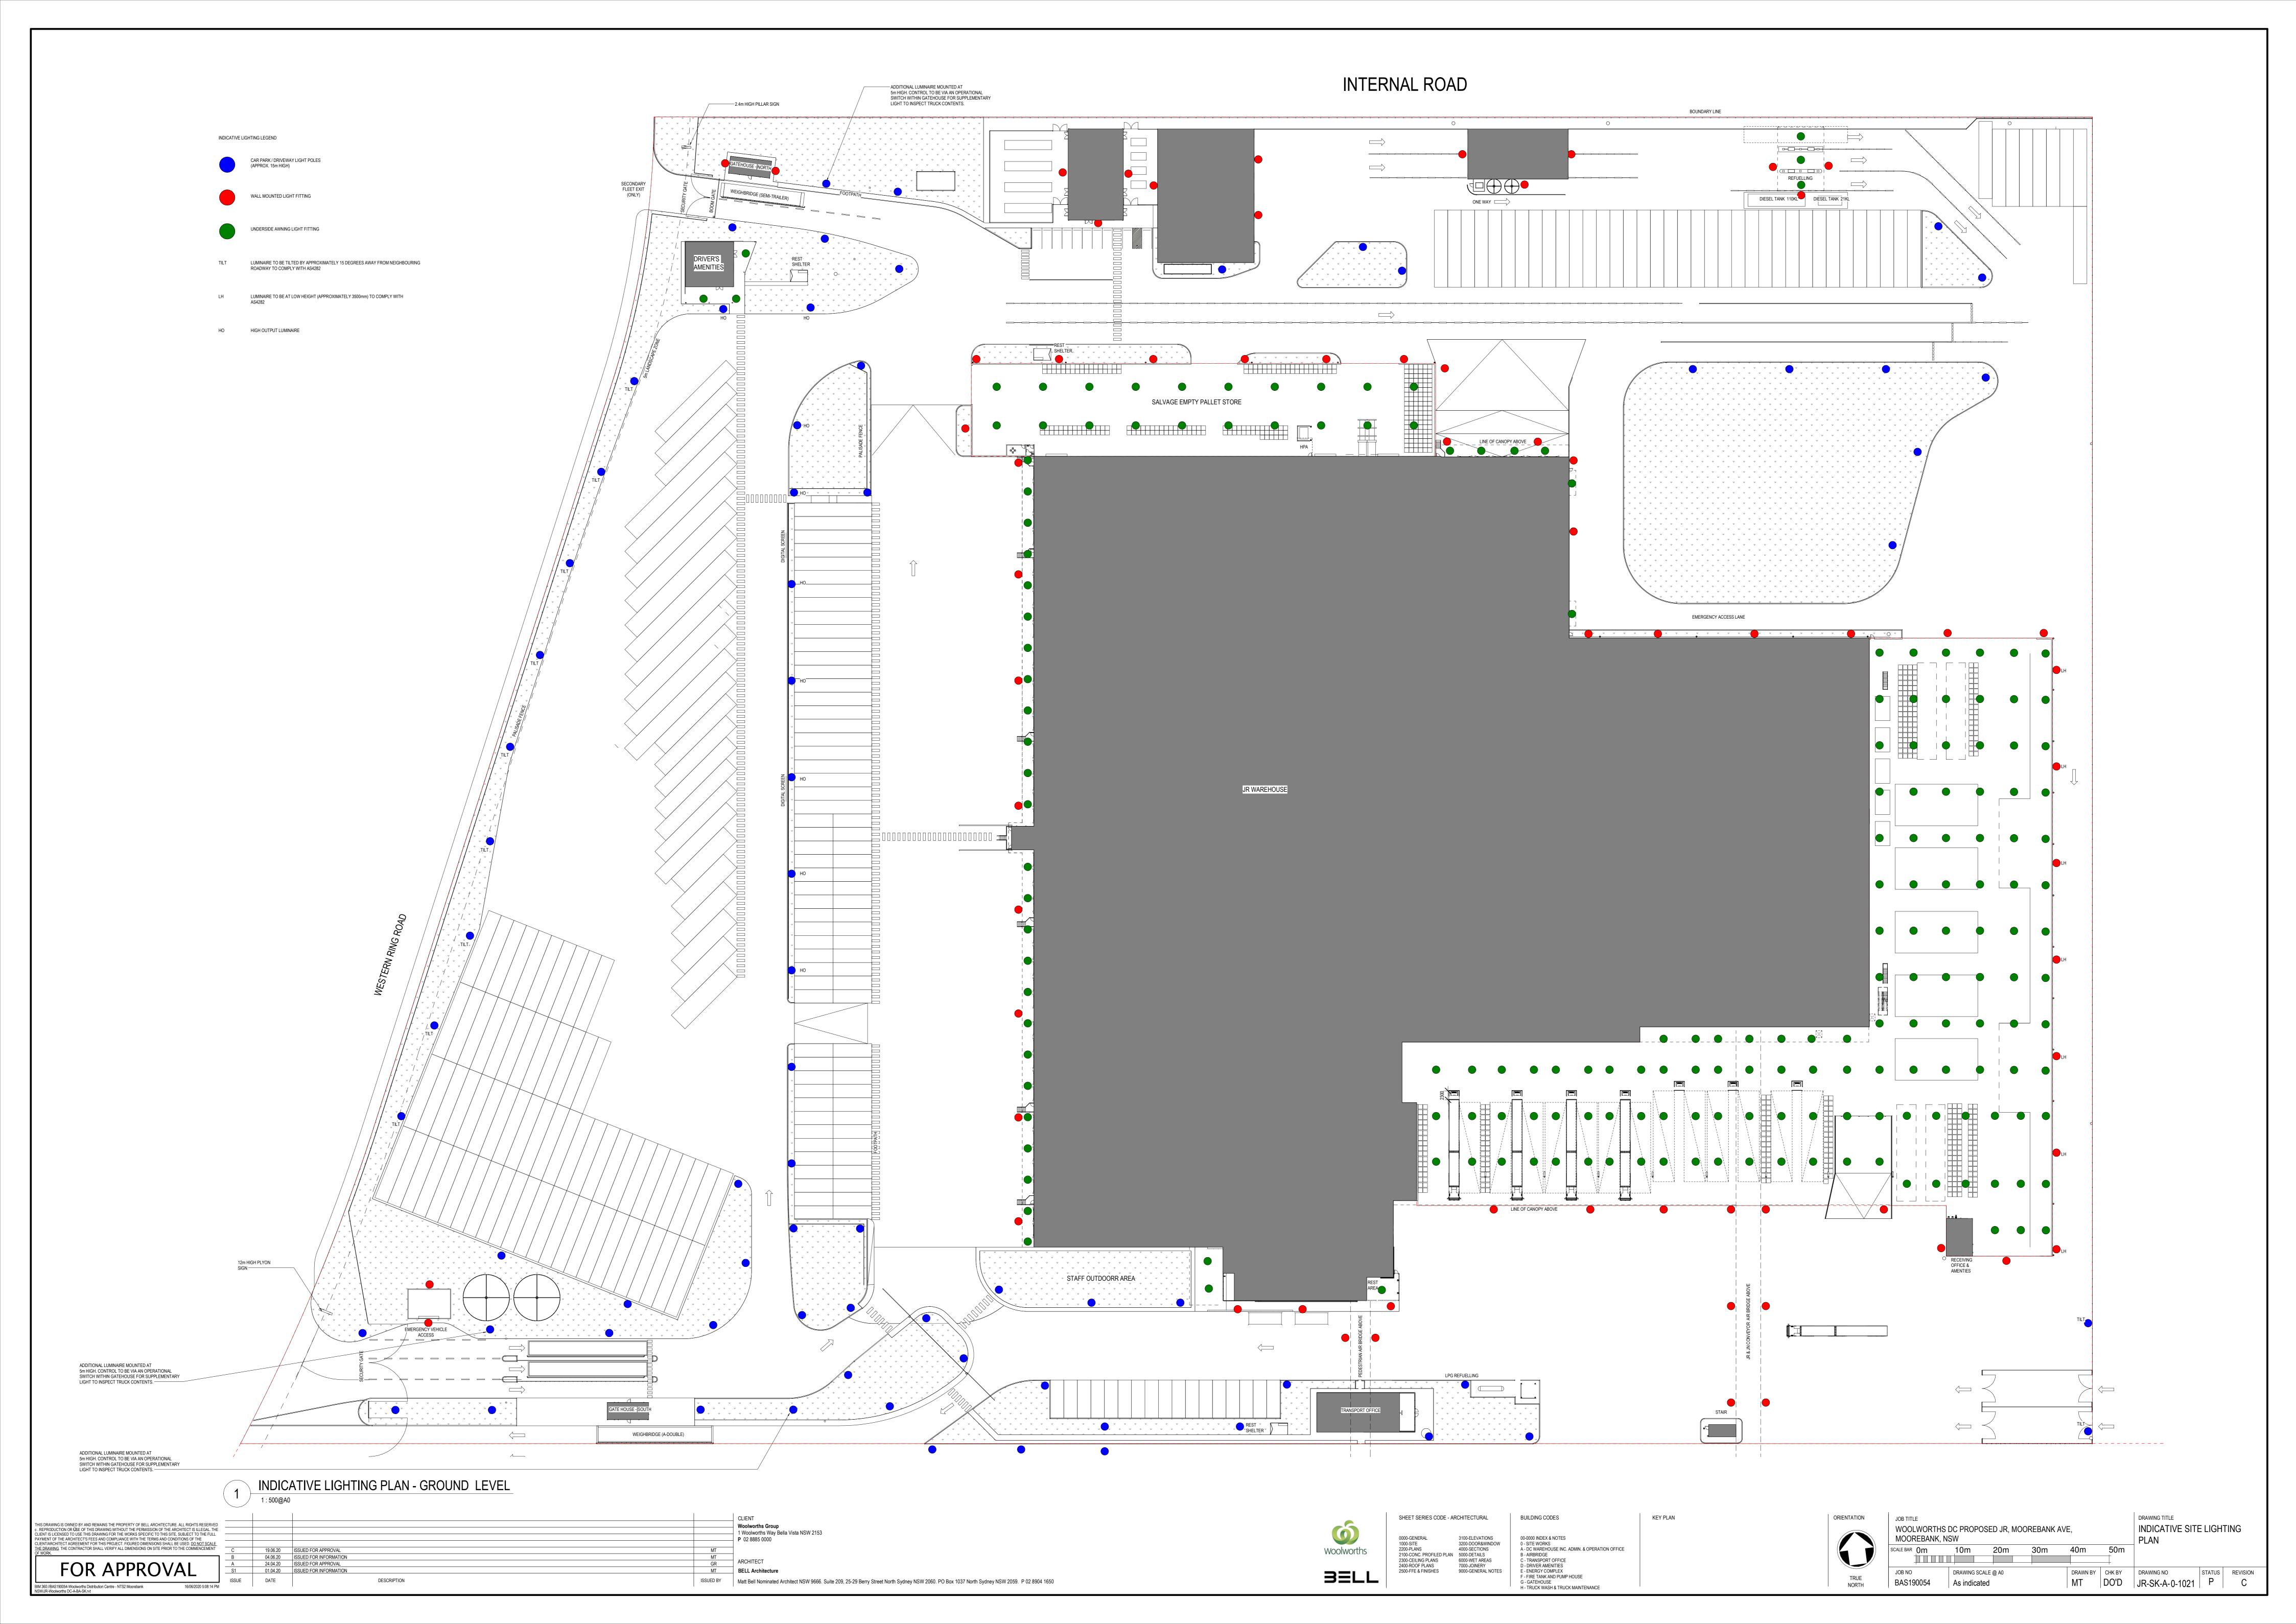

## **DRAWING REGISTRY - JR**

JR-SK-A-0-0002 3D VISUAL SHEET 1 JR-SK-A-0-1001 OVERALL SITE PLAN JR-SK-A-0-1020 ESTATE SIGNAGE PLAN JR-SK-A-0-1021 INDICATIVE SITE LIGHTING PLAN JR-SK-A-A-2200 DC - GROUND LEVEL PROPOSED FLOOR PLAN JR-SK-A-A-2210 DC - LEVEL 1 PROPOSED FLOOR PLAN JR-SK-A-A-2220 DC - LEVEL 2 PROPOSED FLOOR PLAN JR-SK-A-A-2250 OPERATIONS & ADMINISTRATION OFFICE FLOOR PLANS JR-SK-A-A-2260 TRANSPORT OFFICE FLOOR PLANS JR-SK-A-A-2300 DC - ROOF PLAN JR-SK-A-A-3100 EXTERNAL ELEVATIONS