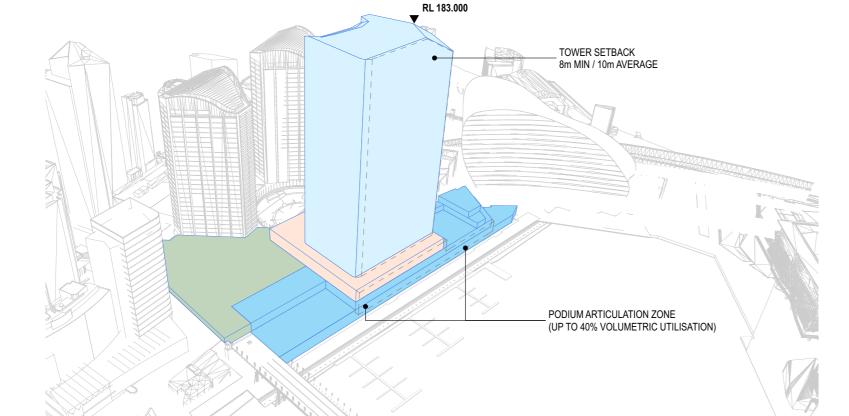

Building Envelope-3D View 2

### NOTES:

MAXIMUM TOWER ENVELOPE **VOLUMETRIC UTILISATION 65%** 

REFER TO SECTION 7.2 OF THE DESIGN REPORT FOR KEY DESIGN CRITERIA

BALUSTRADES, PARAPETS, ROOF FEATURES, SERVICES POLES AND ANTENNA / ARIALS, AWNINGS, ARTWORKS, GARDEN PAVILIONS, KIOSKS, VEGETATION, SIGNAGE AND STRUCTURES CAN EXTEND BEYOND THE ENVELOPE