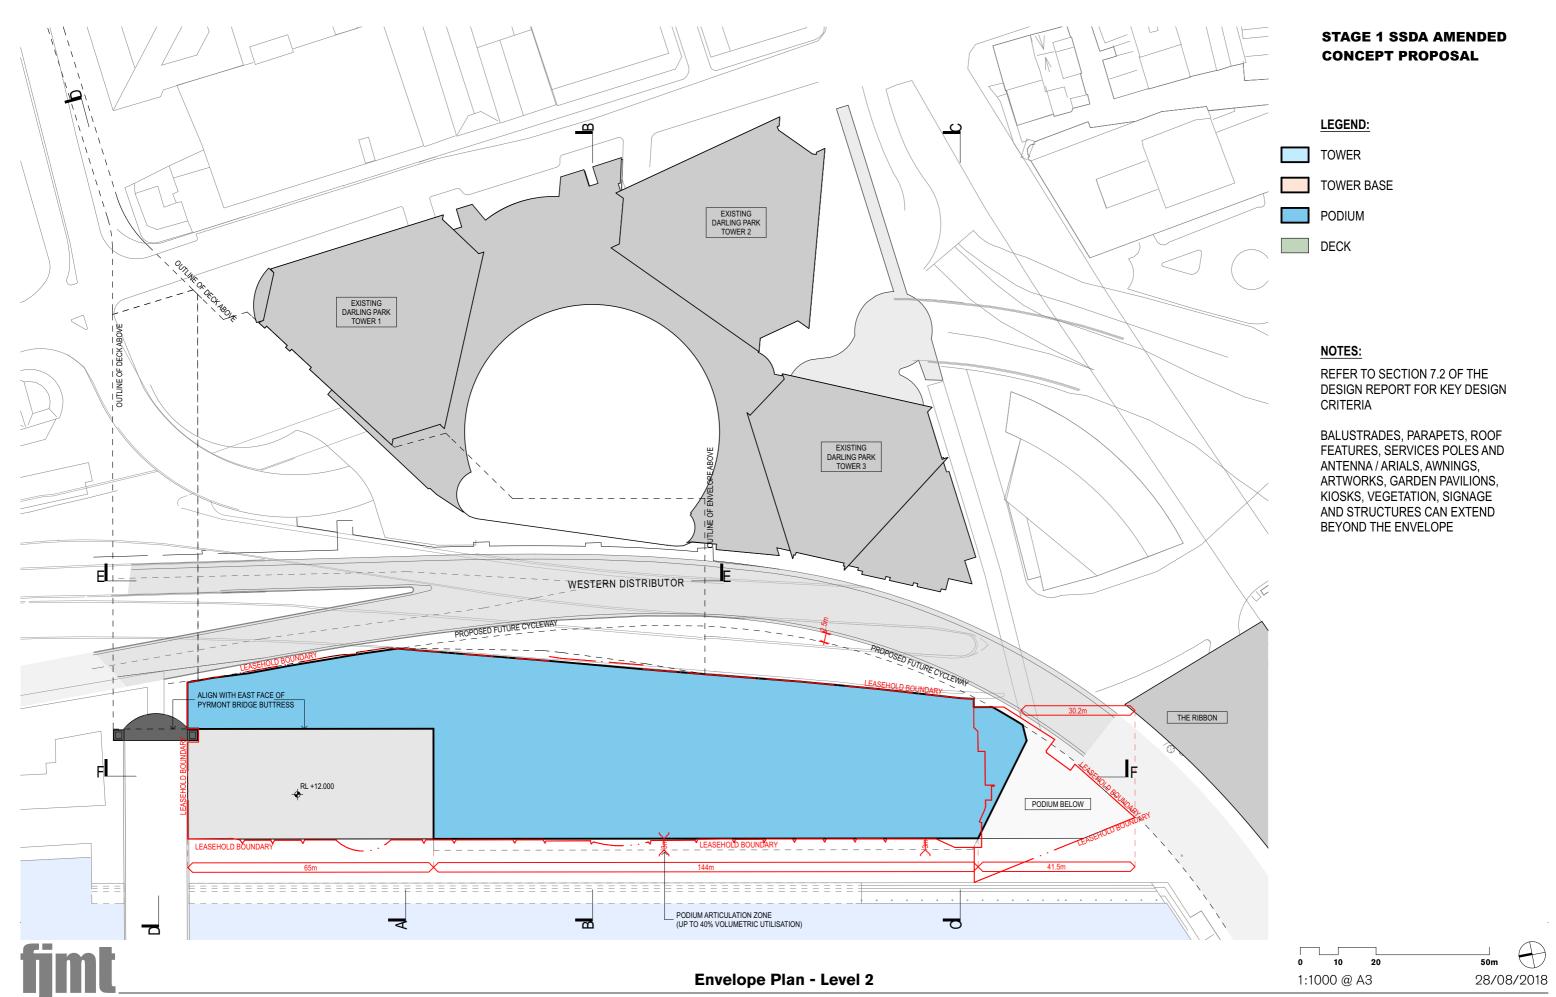

## LEGEND: **TOWER TOWER BASE PODIUM** DECK

### NOTES:

REFER TO SECTION 7.2 OF THE DESIGN REPORT FOR KEY DESIGN CRITERIA

BALUSTRADES, PARAPETS, ROOF FEATURES, SERVICES POLES AND ANTENNA / ARIALS, AWNINGS, ARTWORKS, GARDEN PAVILIONS, KIOSKS, VEGETATION, SIGNAGE AND STRUCTURES CAN EXTEND BEYOND THE ENVELOPE