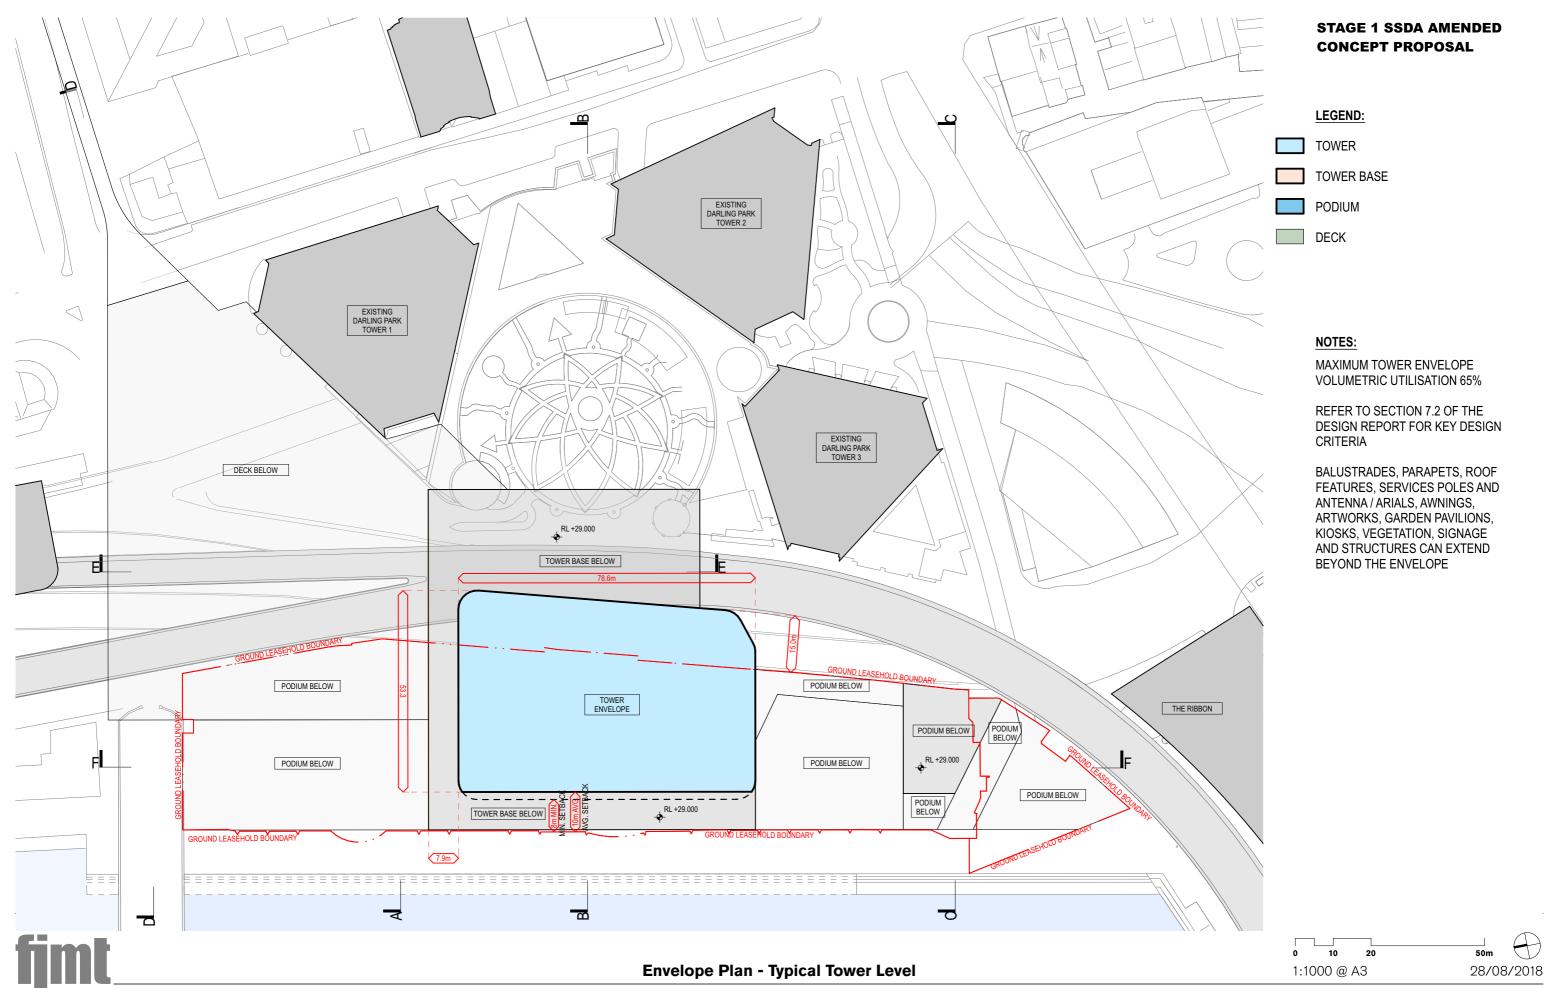

### LEGEND:

TOWER

TOWER BASE

PODIUM

DECK

### NOTES:

MAXIMUM TOWER ENVELOPE VOLUMETRIC UTILISATION 65%

REFER TO SECTION 7.2 OF THE DESIGN REPORT FOR KEY DESIGN CRITERIA

BALUSTRADES, PARAPETS, ROOF FEATURES, SERVICES POLES AND ANTENNA / ARIALS, AWNINGS, ARTWORKS, GARDEN PAVILIONS, KIOSKS, VEGETATION, SIGNAGE AND STRUCTURES CAN EXTEND BEYOND THE ENVELOPE