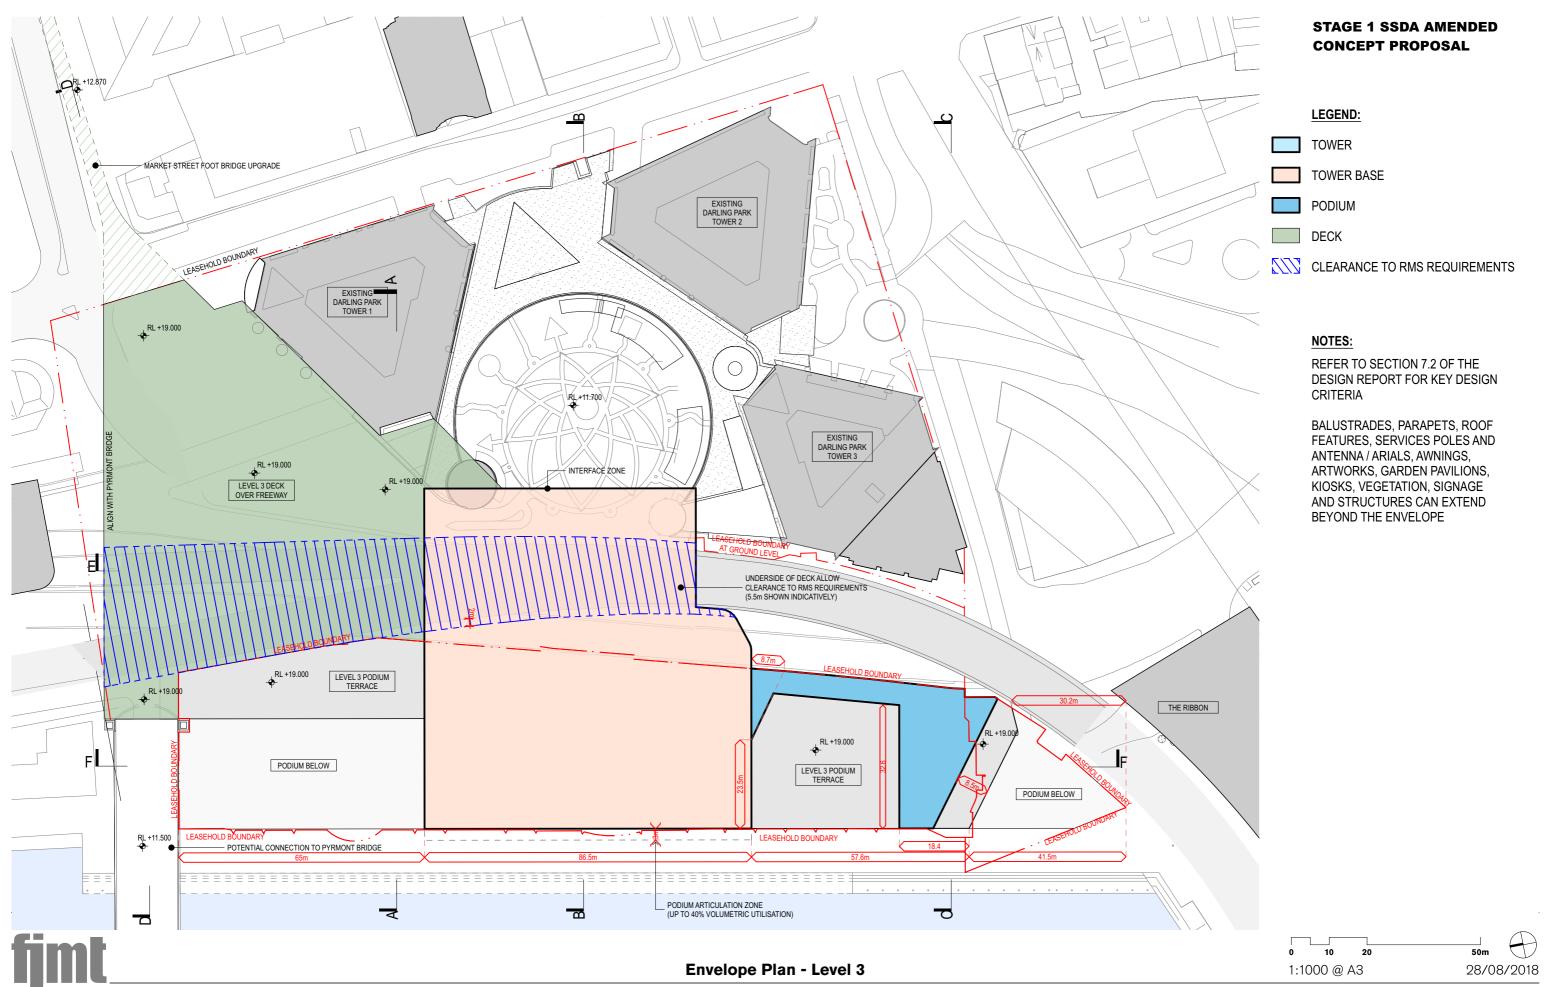

### NOTES:

REFER TO SECTION 7.2 OF THE DESIGN REPORT FOR KEY DESIGN CRITERIA

BALUSTRADES, PARAPETS, ROOF FEATURES, SERVICES POLES AND ANTENNA / ARIALS, AWNINGS, ARTWORKS, GARDEN PAVILIONS, KIOSKS, VEGETATION, SIGNAGE AND STRUCTURES CAN EXTEND BEYOND THE ENVELOPE