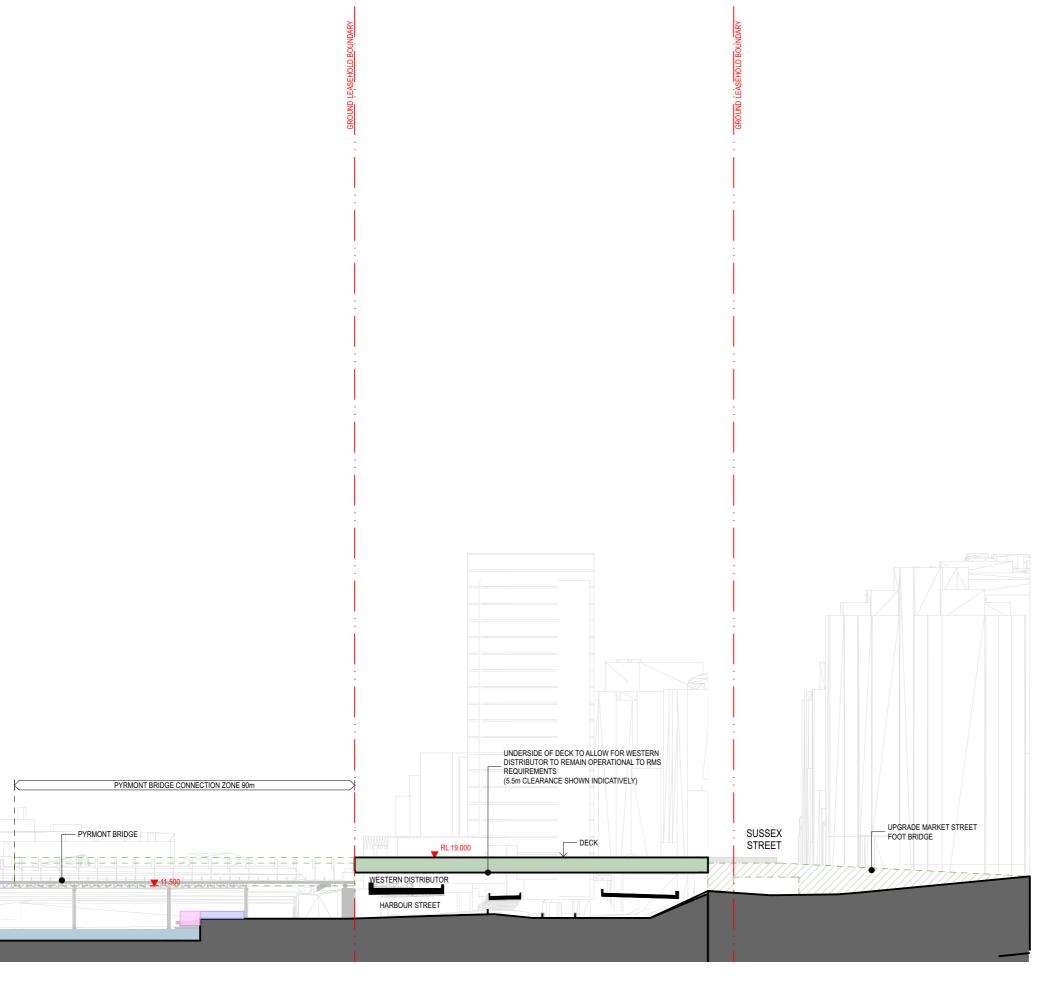

**Section D - Through Land Bridge** 

## LEGEND: **TOWER TOWER BASE PODIUM** DECK

### NOTES:

REFER TO SECTION 7.2 OF THE DESIGN REPORT FOR KEY DESIGN CRITERIA

BALUSTRADES, PARAPETS, ROOF FEATURES, SERVICES POLES AND ANTENNA / ARIALS, AWNINGS, ARTWORKS, GARDEN PAVILIONS, KIOSKS, VEGETATION, SIGNAGE AND STRUCTURES CAN EXTEND BEYOND THE ENVELOPE