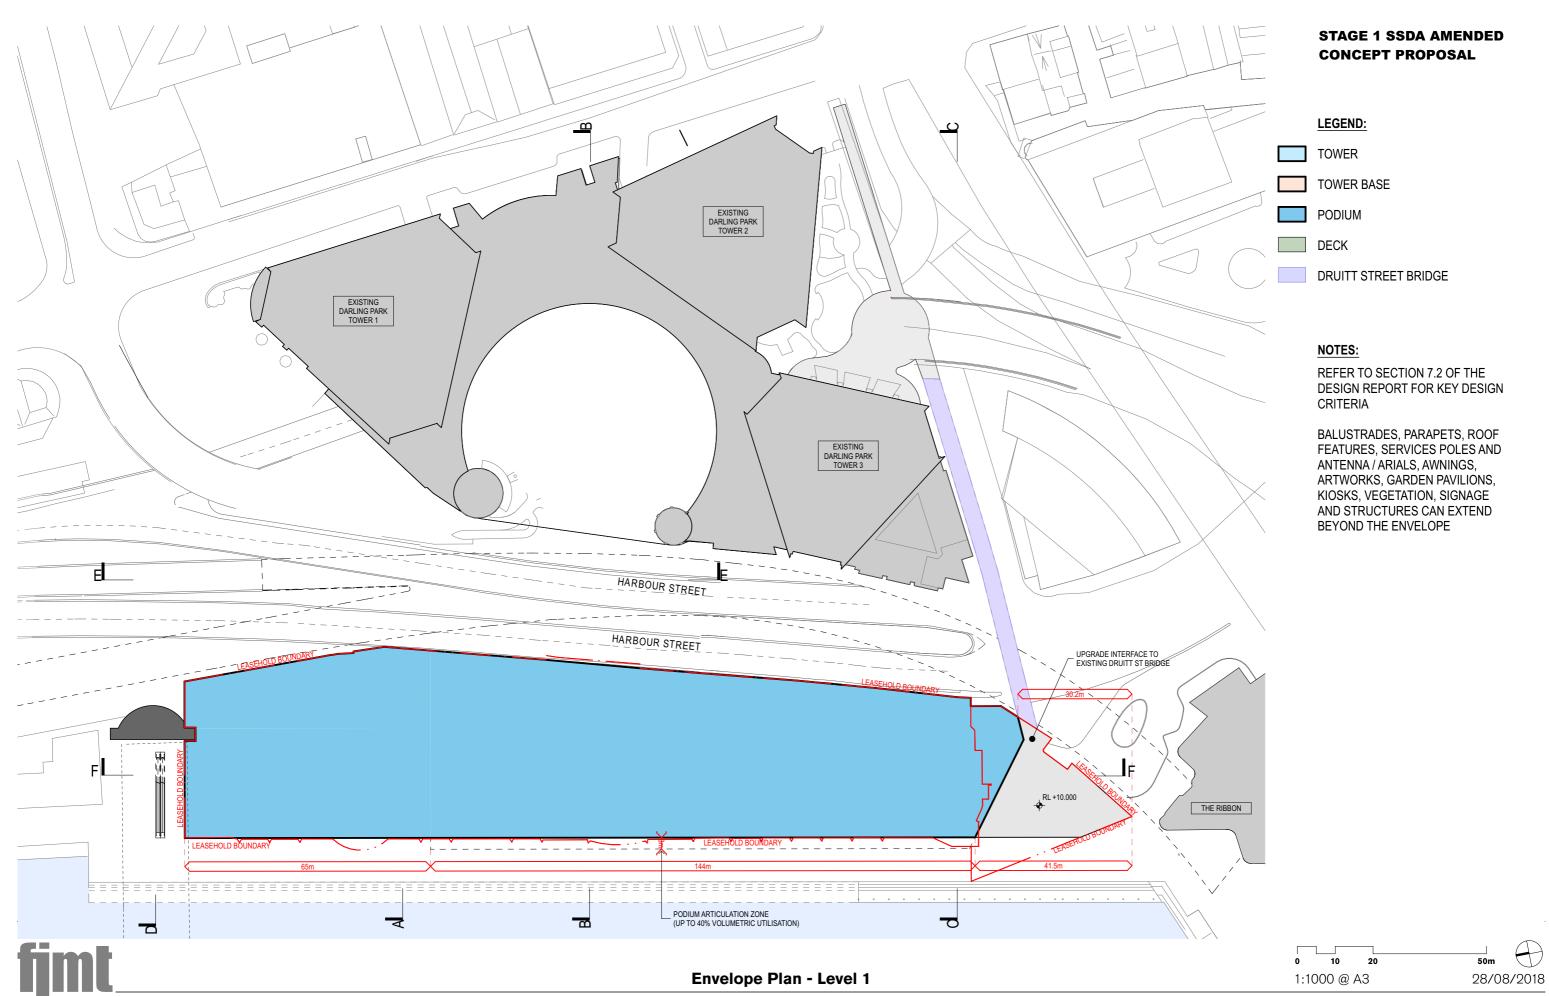

### LEGEND:

TOWER

TOWER BASE

PODIUM

DECK

### NOTES:

REFER TO SECTION 7.2 OF THE DESIGN REPORT FOR KEY DESIGN CRITERIA

BALUSTRADES, PARAPETS, ROOF FEATURES, SERVICES POLES AND ANTENNA / ARIALS, AWNINGS, ARTWORKS, GARDEN PAVILIONS, KIOSKS, VEGETATION, SIGNAGE AND STRUCTURES CAN EXTEND BEYOND THE ENVELOPE