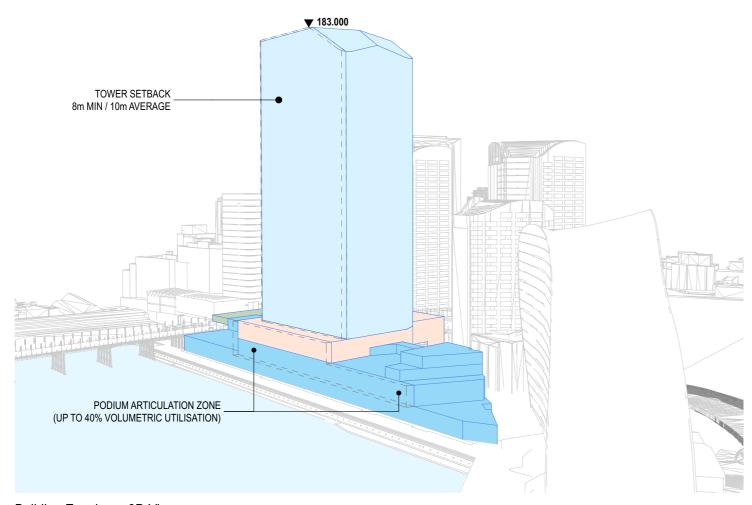

Building Envelope- 3D View

### LEGEND:

MAXIMUM TOWER ENVELOPE **VOLUMETRIC UTILISATION 65%** 

REFER TO SECTION 7.2 OF THE DESIGN REPORT FOR KEY DESIGN CRITERIA

BALUSTRADES, PARAPETS, ROOF FEATURES, SERVICES POLES AND ANTENNA / ARIALS, AWNINGS, ARTWORKS, GARDEN PAVILIONS, KIOSKS, VEGETATION, SIGNAGE AND STRUCTURES CAN EXTEND BEYOND THE ENVELOPE