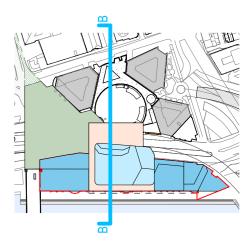

TOWER

TOWER BASE

PODIUM

DECK

UPGRADES TO EXISTING PROMENADE

EXTENSION TO BOARDWALK



### NOTES:

REFER TO SECTION 7.2 OF THE DESIGN REPORT FOR KEY DESIGN CRITERIA

BALUSTRADES, PARAPETS, ROOF FEATURES, SERVICES POLES AND ANTENNA / ARIALS, AWNINGS, ARTWORKS, GARDEN PAVILIONS, KIOSKS, VEGETATION, SIGNAGE AND STRUCTURES CAN EXTEND BEYOND THE ENVELOPE









### LEGEND:

TOWER

TOWER BASE

PODIUM

DECK

UPGRADES TO EXISTING PROMENADE

EXTENSION TO BOARDWALK



### NOTES:

MAXIMUM TOWER ENVELOPE VOLUMETRIC UTILISATION 65%

REFER TO SECTION 7.2 OF THE DESIGN REPORT FOR KEY DESIGN CRITERIA

BALUSTRADES, PARAPETS, ROOF FEATURES, SERVICES POLES AND ANTENNA / ARIALS, AWNINGS, ARTWORKS, GARDEN PAVILIONS, KIOSKS, VEGETATION, SIGNAGE AND STRUCTURES CAN EXTEND BEYOND THE ENVELOPE



Section B - Through Tower 1:1000 @ A3

04/07/2018



### LEGEND:

TOWER

TOWER BASE

PODIUM

DECK



### NOTES:

MAXIMUM TOWER ENVELOPE VOLUMETRIC UTILISATION 65%

REFER TO SECTION 7.2 OF THE DESIGN REPORT FOR KEY DESIGN CRITERIA

BALUSTRADES, PARAPETS, ROOF FEATURES, SERVICES POLES AND ANTENNA / ARIALS, AWNINGS, ARTWORKS, GARDEN PAVILIONS, KIOSKS, VEGETATION, SIGNAGE AND STRUCTURES CAN EXTEND BEYOND THE ENVELOPE



0 10 20 1:1000 @ A3



### LEGEND:

**TOWER** 

**TOWER BAS