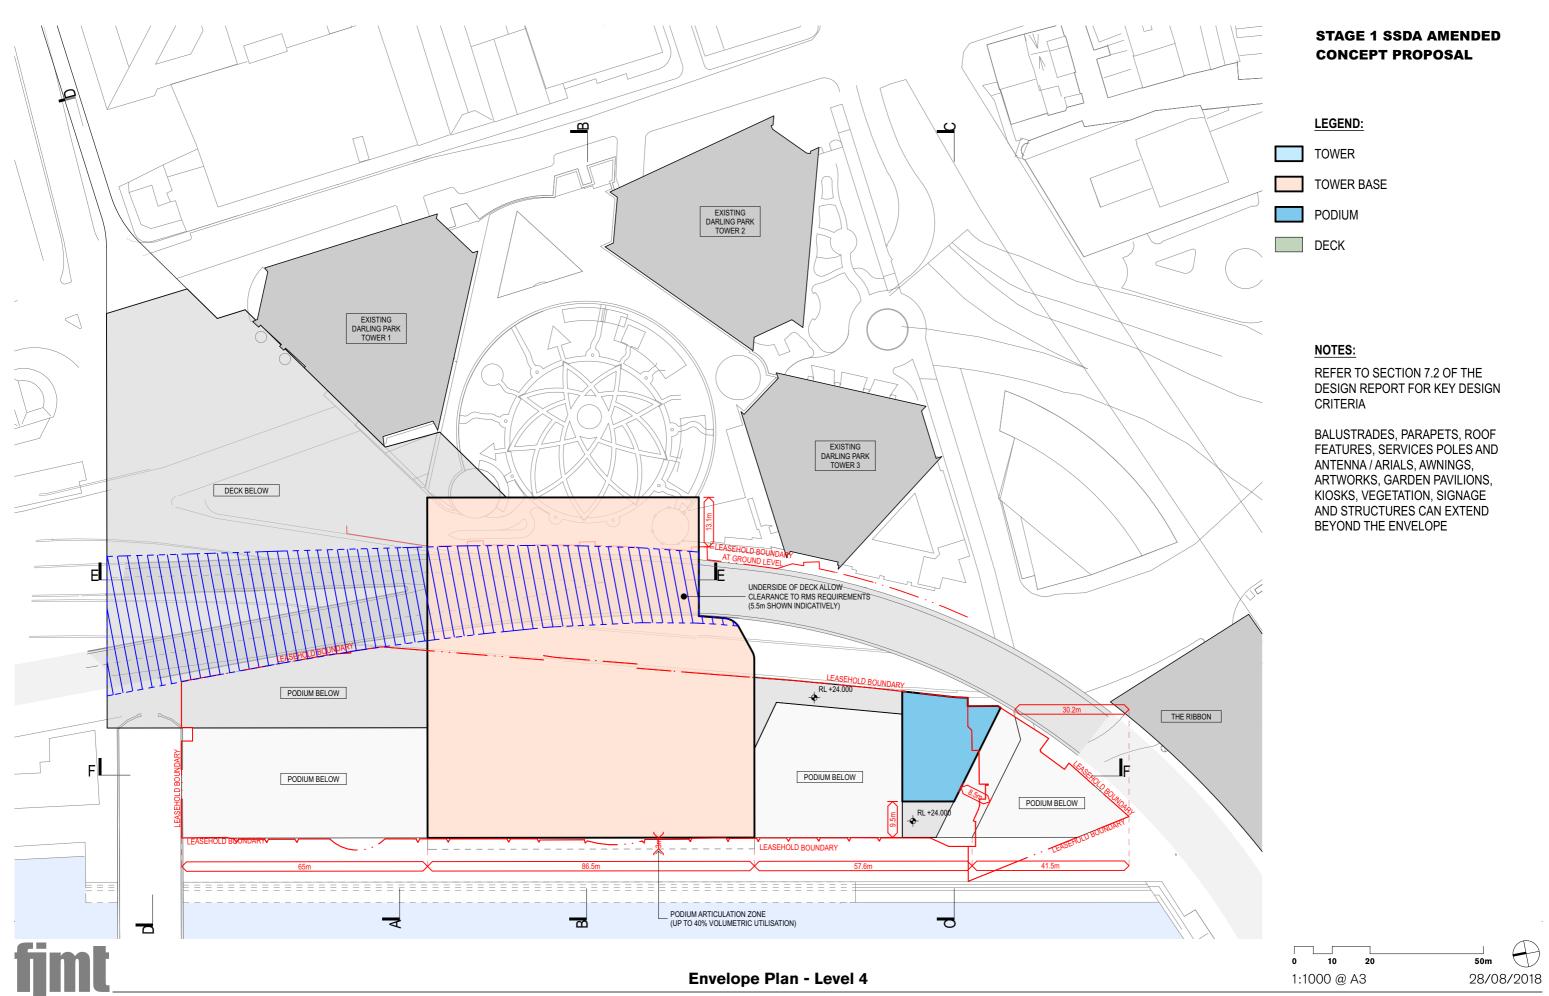

### LEGEND:

TOWER

TOWER BASE

PODIUM

DECK

UPGRADES TO EXISTING PROMENADE

EXTENSION TO BOARDWALK

### NOTES:

REFER TO SECTION 7.2 OF THE DESIGN REPORT FOR KEY DESIGN CRITERIA

BALUSTRADES, PARAPETS, ROOF FEATURES, SERVICES POLES AND ANTENNA / ARIALS, AWNINGS, ARTWORKS, GARDEN PAVILIONS, KIOSKS, VEGETATION, SIGNAGE AND STRUCTURES CAN EXTEND BEYOND THE ENVELOPE