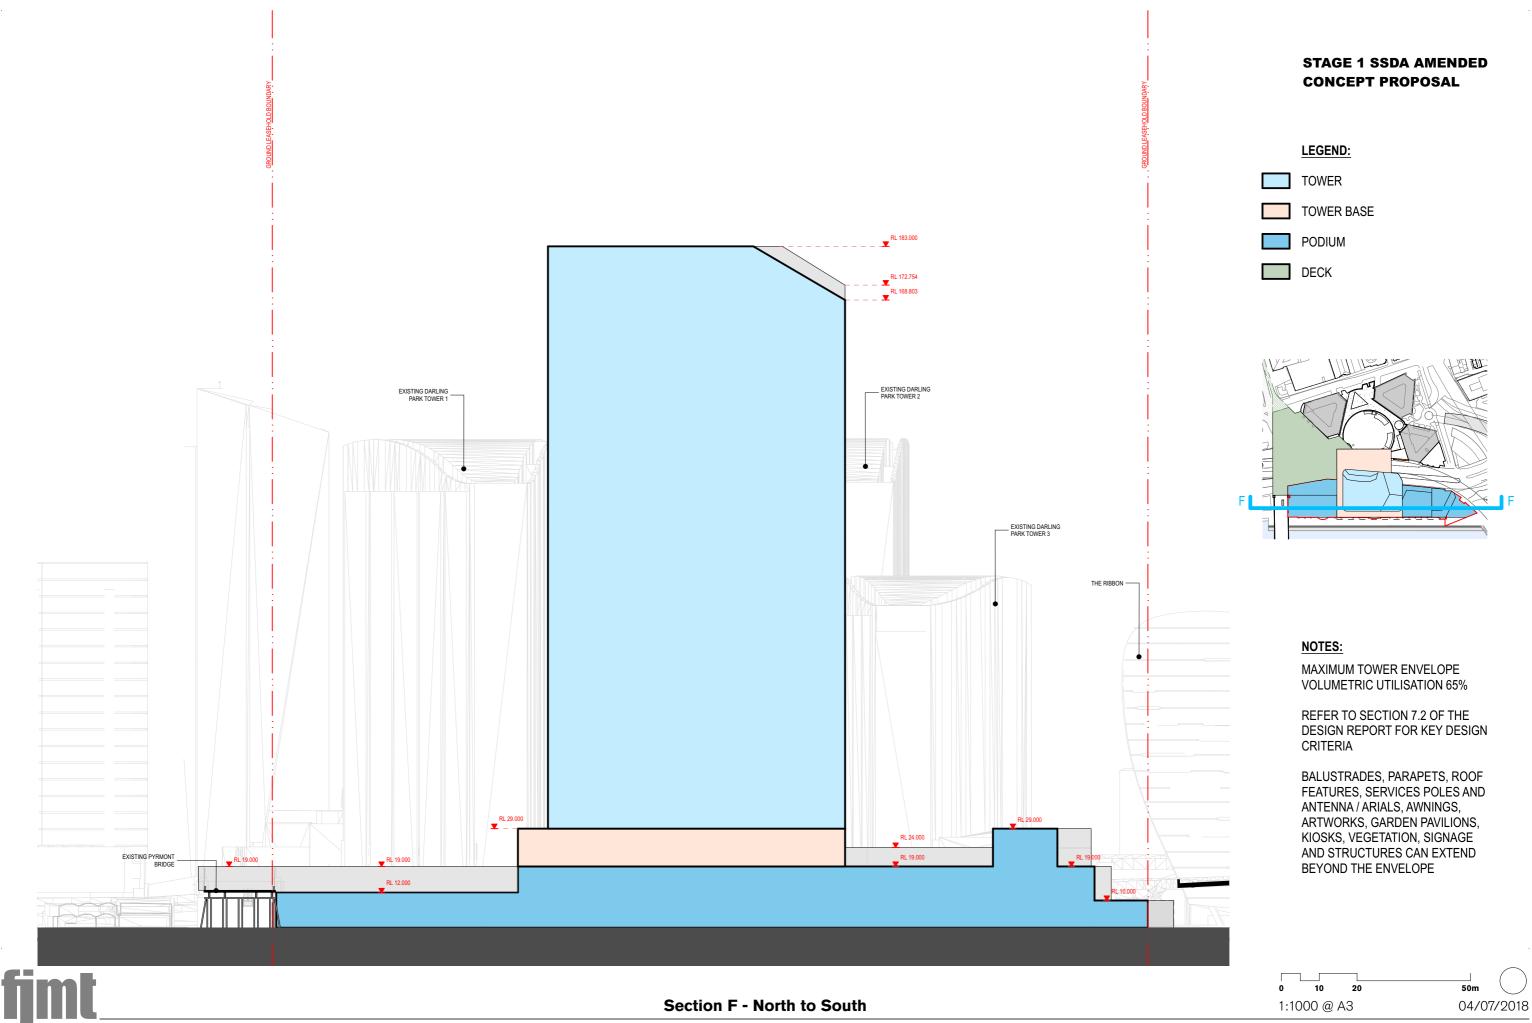

### LEGEND:

TOWER

TOWER BASE

PODIUM

DECK

UPGRADES TO EXISTING PROMENADE

EXTENSION TO BOARDWALK

### NOTES:

MAXIMUM TOWER ENVELOPE VOLUMETRIC UTILISATION 65%

REFER TO SECTION 7.2 OF THE DESIGN REPORT FOR KEY DESIGN CRITERIA

BALUSTRADES, PARAPETS, ROOF FEATURES, SERVICES POLES AND ANTENNA / ARIALS, AWNINGS, ARTWORKS, GARDEN PAVILIONS, KIOSKS, VEGETATION, SIGNAGE AND STRUCTURES CAN EXTEND BEYOND THE ENVELOPE