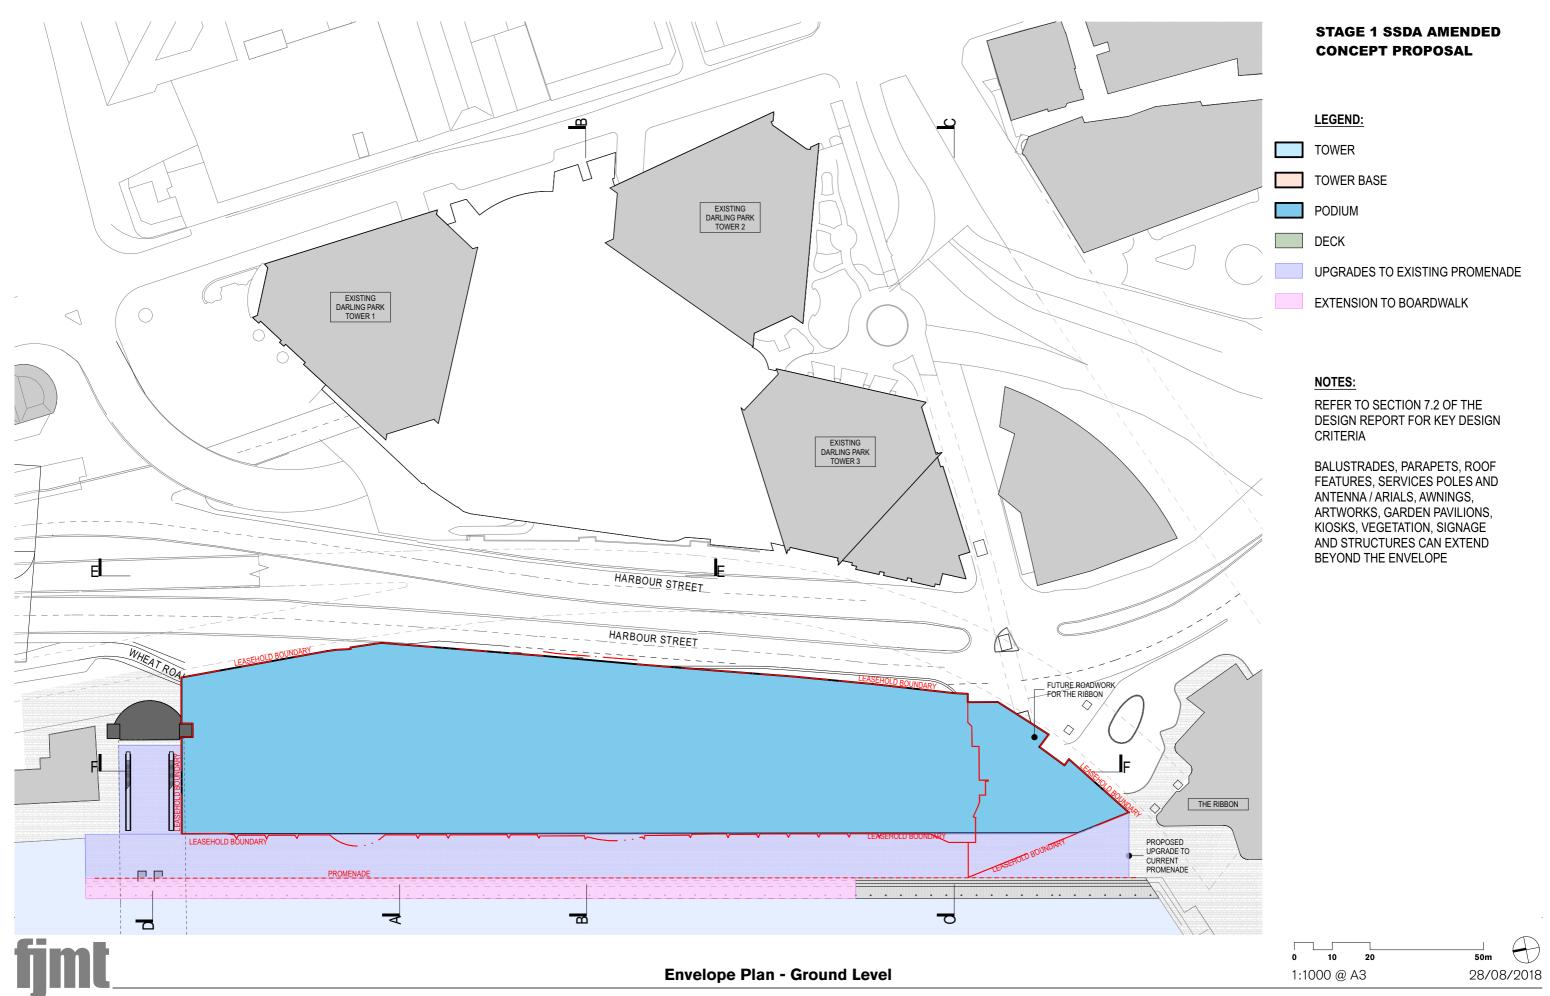

TOWER

TOWER BASE

PODIUM

DECK

UPGRADES TO EXISTING PROMENADE

EXTENSION TO BOARDWALK

### NOTES:

REFER TO SECTION 7.2 OF THE DESIGN REPORT FOR KEY DESIGN CRITERIA

BALUSTRADES, PARAPETS, ROOF FEATURES, SERVICES POLES AND ANTENNA / ARIALS, AWNINGS, ARTWORKS, GARDEN PAVILIONS, KIOSKS, VEGETATION, SIGNAGE AND STRUCTURES CAN EXTEND BEYOND THE ENVELOPE

### LEGEND:

TOWER

TOWER BASE

PODIUM

DECK

UPGRADES TO EXISTING PROMENADE

EXTENSION TO BOARDWALK