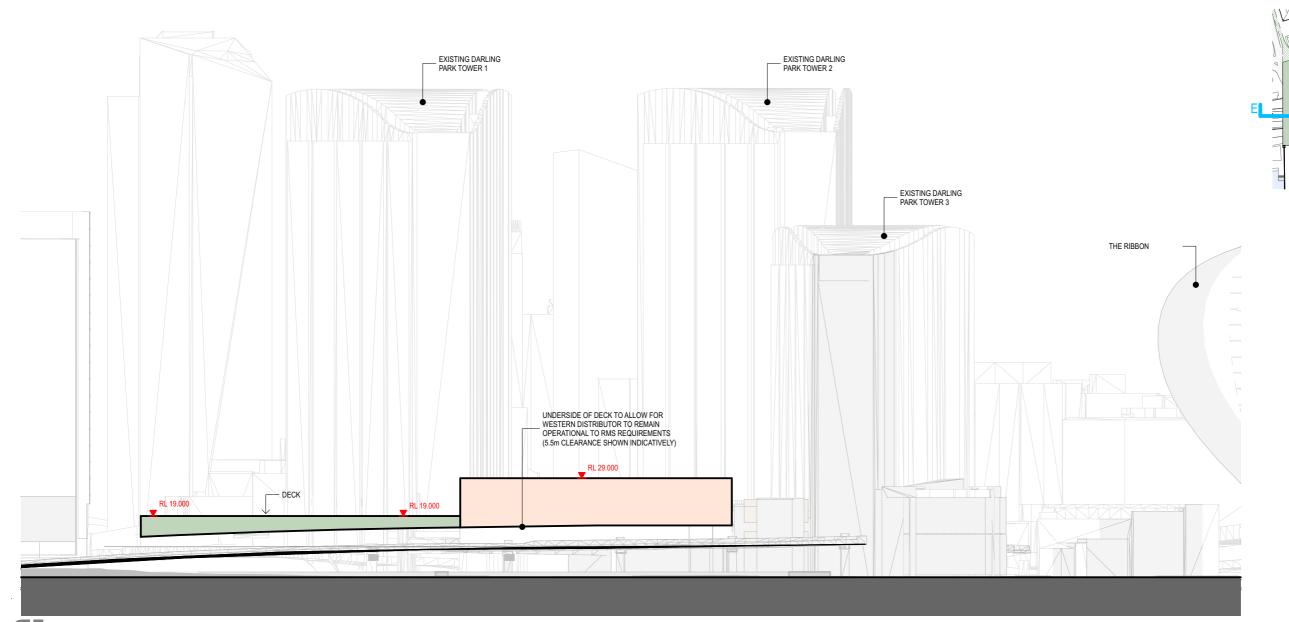

XIMUM TOWER ENVELOPE VOLUMETRIC UTILISATION 65%

REFER TO SECTION 7.2 OF THE DESIGN REPORT FOR KEY DESIGN CRITERIA

BALUSTRADES, PARAPETS, ROOF FEATURES, SERVICES POLES AND ANTENNA / ARIALS, AWNINGS, ARTWORKS, GARDEN PAVILIONS, KIOSKS, VEGETATION, SIGNAGE AND STRUCTURES CAN EXTEND BEYOND THE ENVELOPE



0 10 20 1:1000 @ A3



### LEGEND:

**TOWER** 

**TOWER BASE** 

**PODIUM** 

DECK

UPGRADES TO EXISTING PROMENADE

EXTENSION TO BOARDWALK



### NOTES:

REFER TO SECTION 7.2 OF THE DESIGN REPORT FOR KEY DESIGN CRITERIA

BALUSTRADES, PARAPETS, ROOF FEATURES, SERVICES POLES AND ANTENNA / ARIALS, AWNINGS, ARTWORKS, GARDEN PAVILIONS, KIOSKS, VEGETATION, SIGNAGE AND STRUCTURES CAN EXTEND BEYOND THE ENVELOPE





**Section D - Through Land Bridge** 

## LEGEND: **TOWER TOWER BASE PODIUM** DECK



### NOTES:

REFER TO SECTION 7.2 OF THE DESIGN REPORT FOR KEY DESIGN CRITERIA

BALUSTRADES, PARAPETS, ROOF FEATURES, SERVICES POLES AND ANTENNA / ARIALS, AWNINGS, ARTWORKS, GARDEN PAVILIONS, KIOSKS, VEGETATION, SIGNAGE AND STRUCTURES CAN EXTEND BEYOND THE ENVELOPE



### LEGEND:











MAXIMUM TOWER ENVELOPE **VOLUMETRIC UTILISATION 65%** 

REFER TO SECTION 7.2 OF THE DESIGN REPORT FOR KEY DESIGN CRITERIA

BALUSTRADES, PARAPETS, ROOF FEATURES, SERVICES POLES AND ANTENNA / ARIALS, AWNINGS, ARTWORKS, GARDEN PAVILIONS, KIOSKS, VEGETATION, SIGNAGE AND STRUCTURES CAN EXTEND BEYOND THE ENVELOPE



Building Envelope- 3D View



### LEGEND:











### NOTES:

MAXIMUM TOWER ENVELOPE **VOLUMETRIC UTILISATION 65%** 

REFER TO SECTION 7.2 OF THE DESIGN REPORT FOR KEY DESIGN CRITERIA

BALUSTR