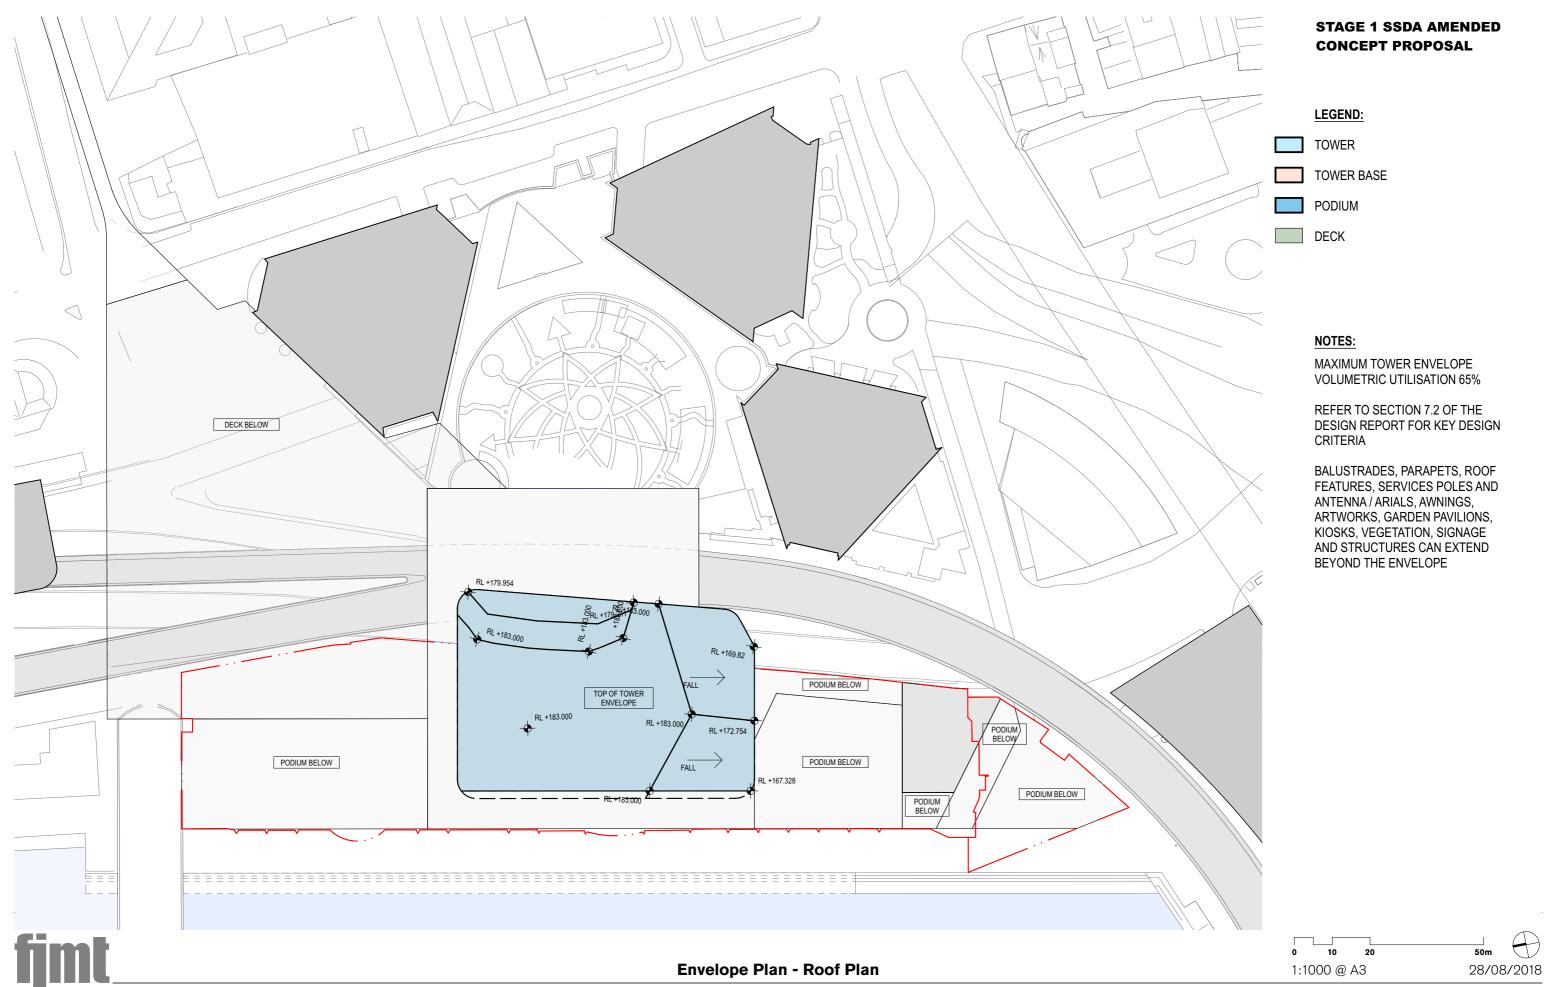

### LEGEND:

**TOWER** 

**TOWER BASE** 

**PODIUM** 

DECK

UPGRADES TO EXISTING PROMENADE

EXTENSION TO BOARDWALK

### NOTES:

REFER TO SECTION 7.2 OF THE DESIGN REPORT FOR KEY DESIGN CRITERIA

BALUSTRADES, PARAPETS, ROOF FEATURES, SERVICES POLES AND ANTENNA / ARIALS, AWNINGS, ARTWORKS, GARDEN PAVILIONS, KIOSKS, VEGETATION, SIGNAGE AND STRUCTURES CAN EXTEND BEYOND THE ENVELOPE