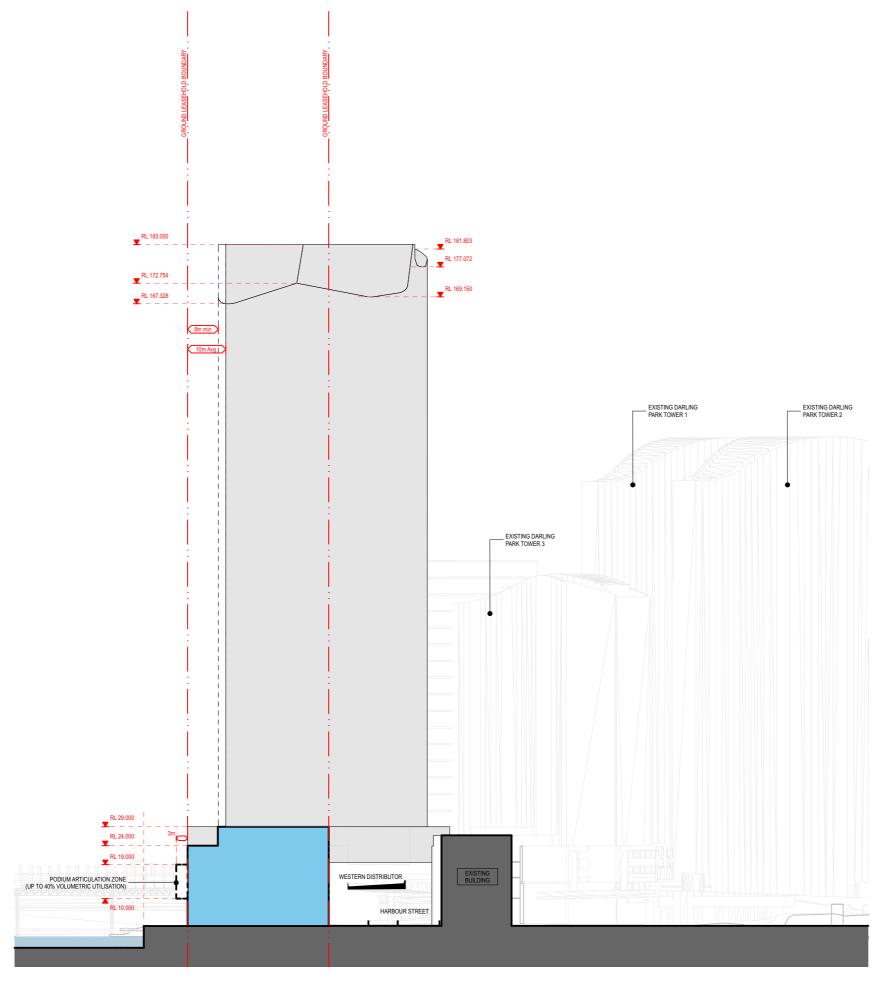

Section B - Through Tower 1:1000 @ A3

04/07/2018

### LEGEND:

TOWER

TOWER BASE

PODIUM

DECK

### NOTES:

MAXIMUM TOWER ENVELOPE VOLUMETRIC UTILISATION 65%

REFER TO SECTION 7.2 OF THE DESIGN REPORT FOR KEY DESIGN CRITERIA

BALUSTRADES, PARAPETS, ROOF FEATURES, SERVICES POLES AND ANTENNA / ARIALS, AWNINGS, ARTWORKS, GARDEN PAVILIONS, KIOSKS, VEGETATION, SIGNAGE AND STRUCTURES CAN EXTEND BEYOND THE ENVELOPE