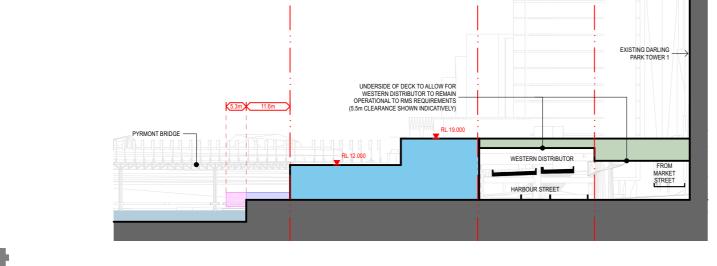

**Section D - Through Land Bridge** 

### NOTES:

REFER TO SECTION 7.2 OF THE DESIGN REPORT FOR KEY DESIGN CRITERIA

BALUSTRADES, PARAPETS, ROOF FEATURES, SERVICES POLES AND ANTENNA / ARIALS, AWNINGS, ARTWORKS, GARDEN PAVILIONS, KIOSKS, VEGETATION, SIGNAGE AND STRUCTURES CAN EXTEND BEYOND THE ENVELOPE