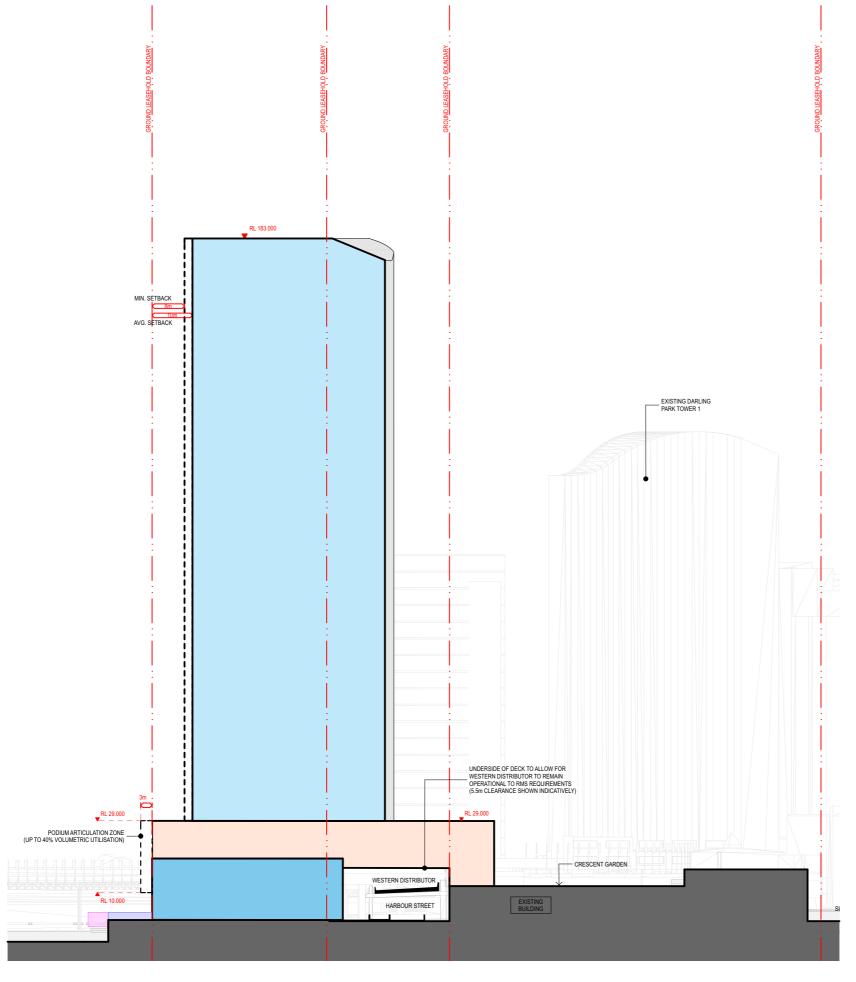

**Section D - Through Land Bridge** 

### NOTES:

REFER TO SECTION 7.2 OF THE DESIGN REPORT FOR KEY DESIGN CRITERIA

BALUSTRADES, PARAPETS, ROOF FEATURES, SERVICES POLES AND ANTENNA / ARIALS, AWNINGS, ARTWORKS, GARDEN PAVILIONS, KIOSKS, VEGETATION, SIGNAGE AND STRUCTURES CAN EXTEND BEYOND THE ENVELOPE