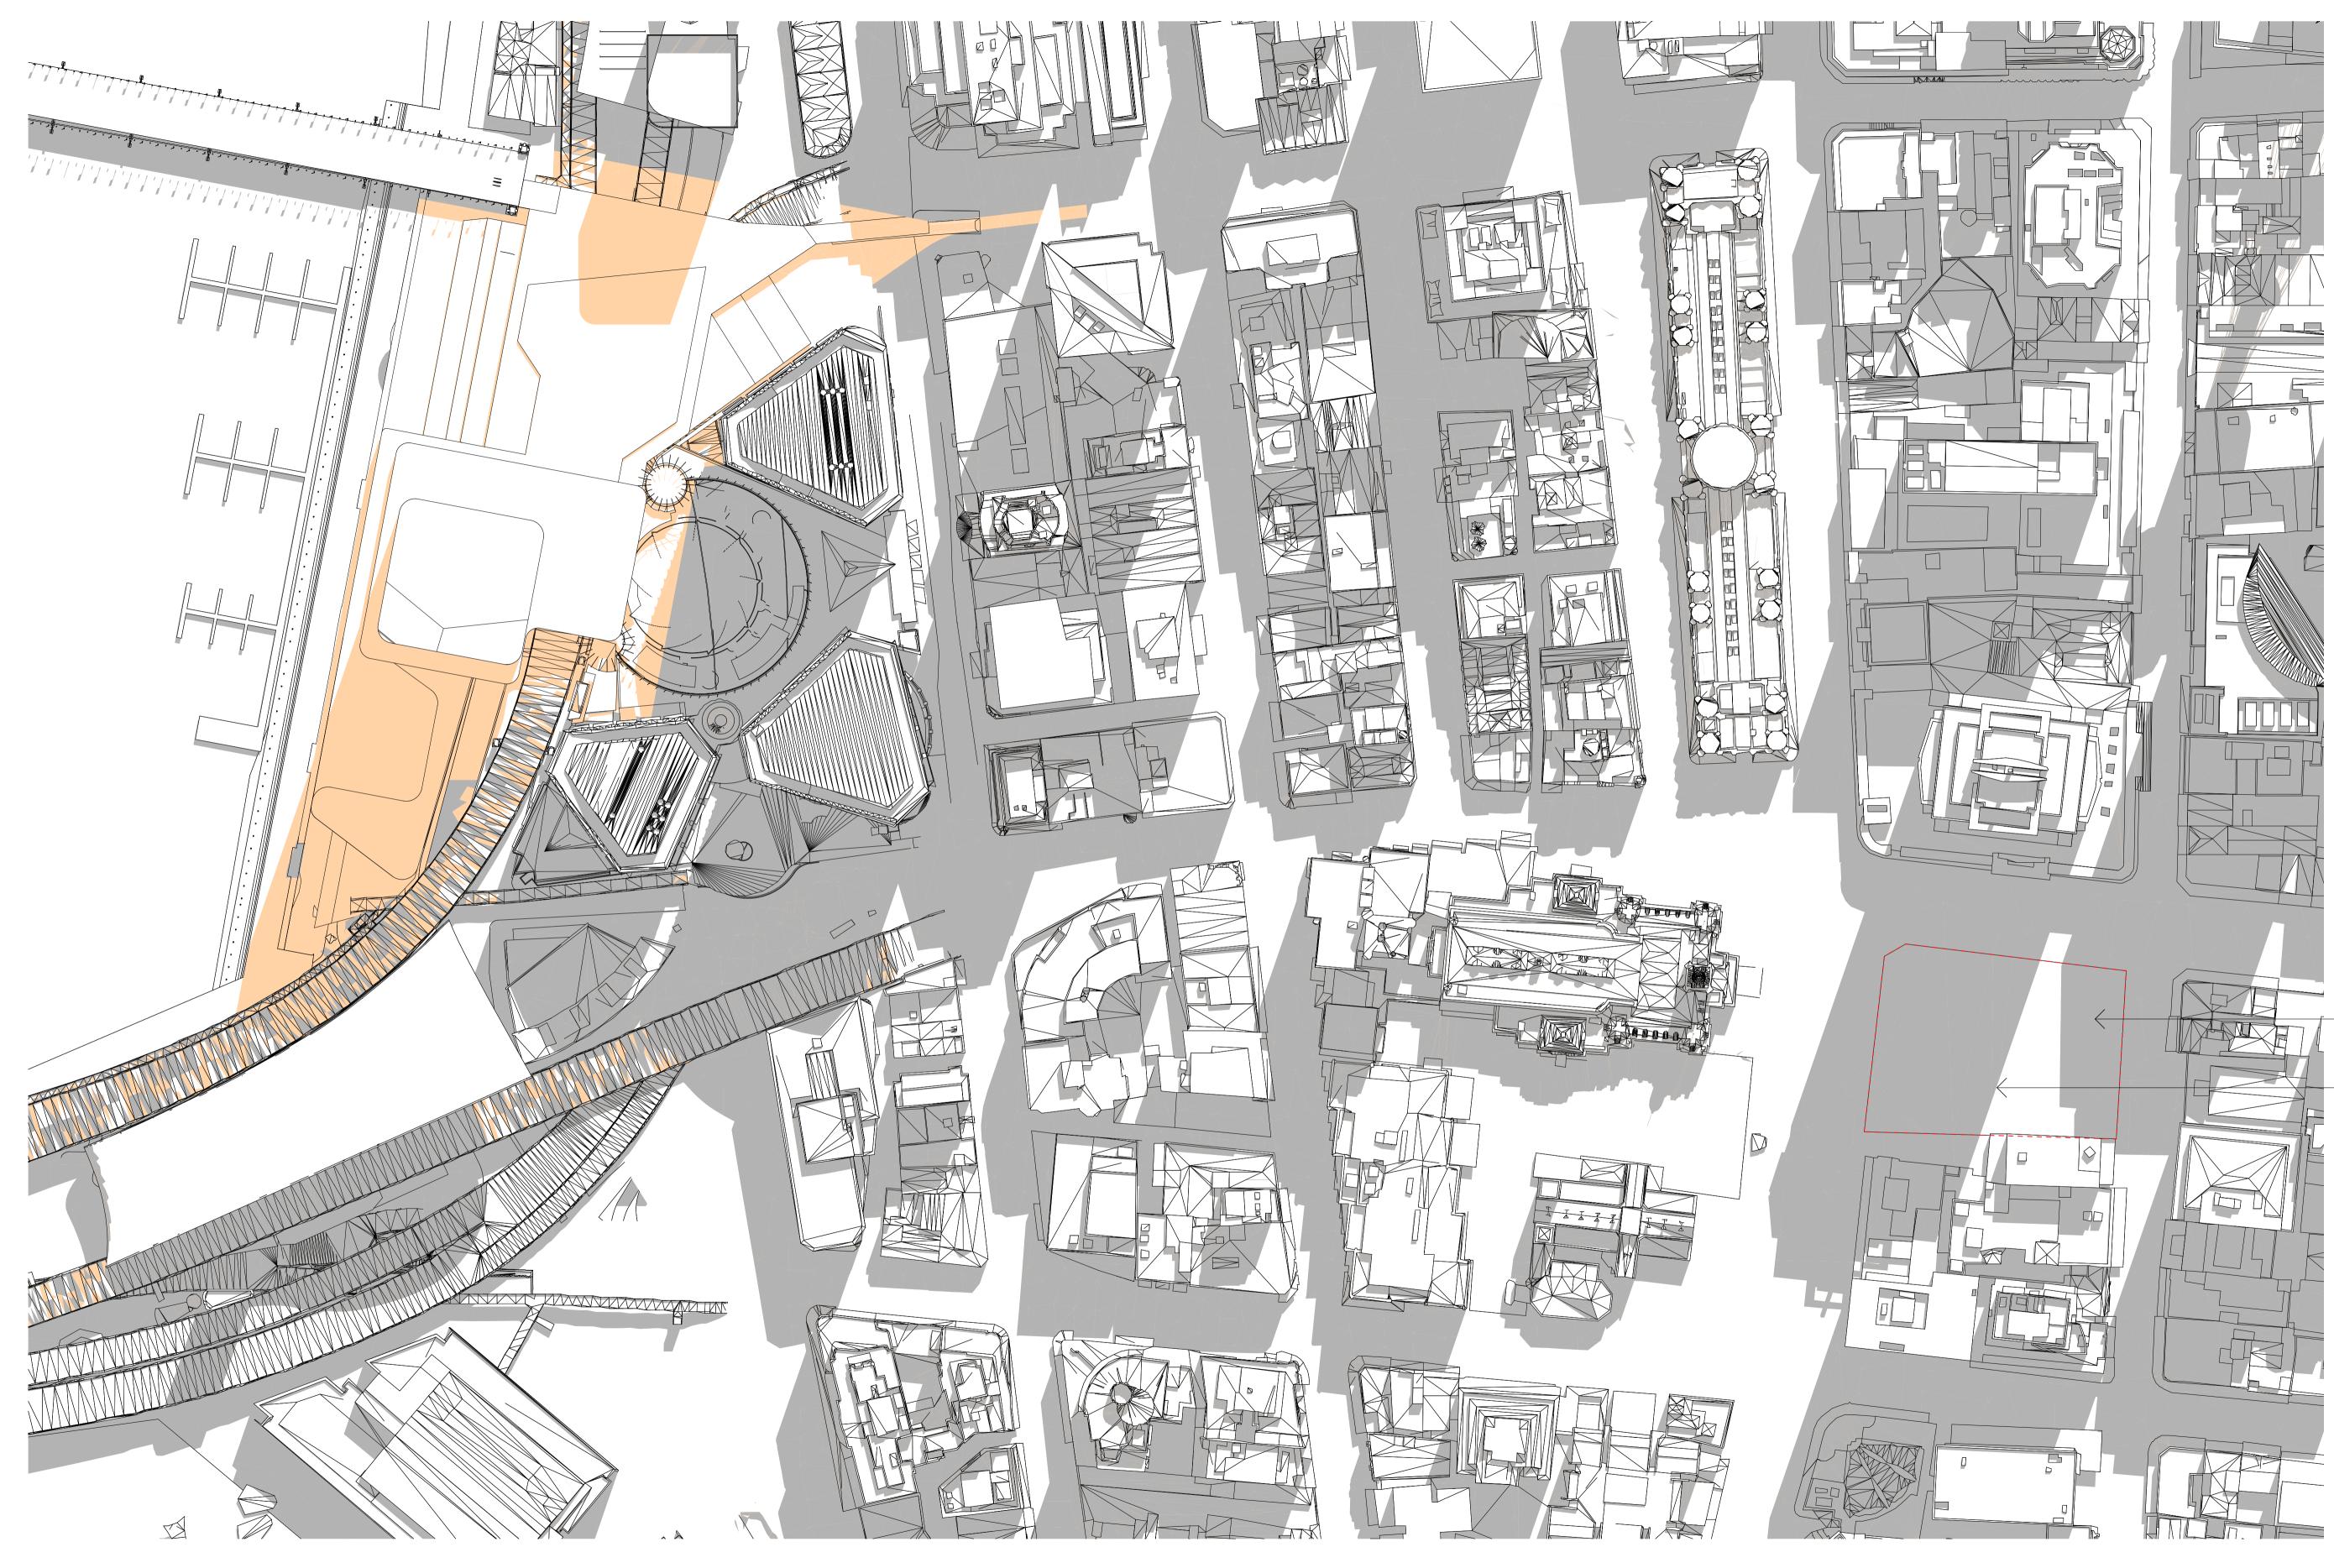

# CITIGROUP

FUTURE TOWN HALL SQUARE

EXISTING SHADOWS

FUTURE TOWN HALL SQUARE EXISTING SHADOWS ADDITIONAL SHADOW CAST BY INDICATIVE MASSING IN THE SOUTH POSITION

EXISTING SHADOWS ON TOWN HALL SQUARE:

#### CITIGROUP CENTRE

FUTURE TOWN HALL SQUAREEXISTING SHADOWSADDITIONAL SHADOW CAST BY INDICATIVE<br/>MASSING IN THE SOUTH POSITION