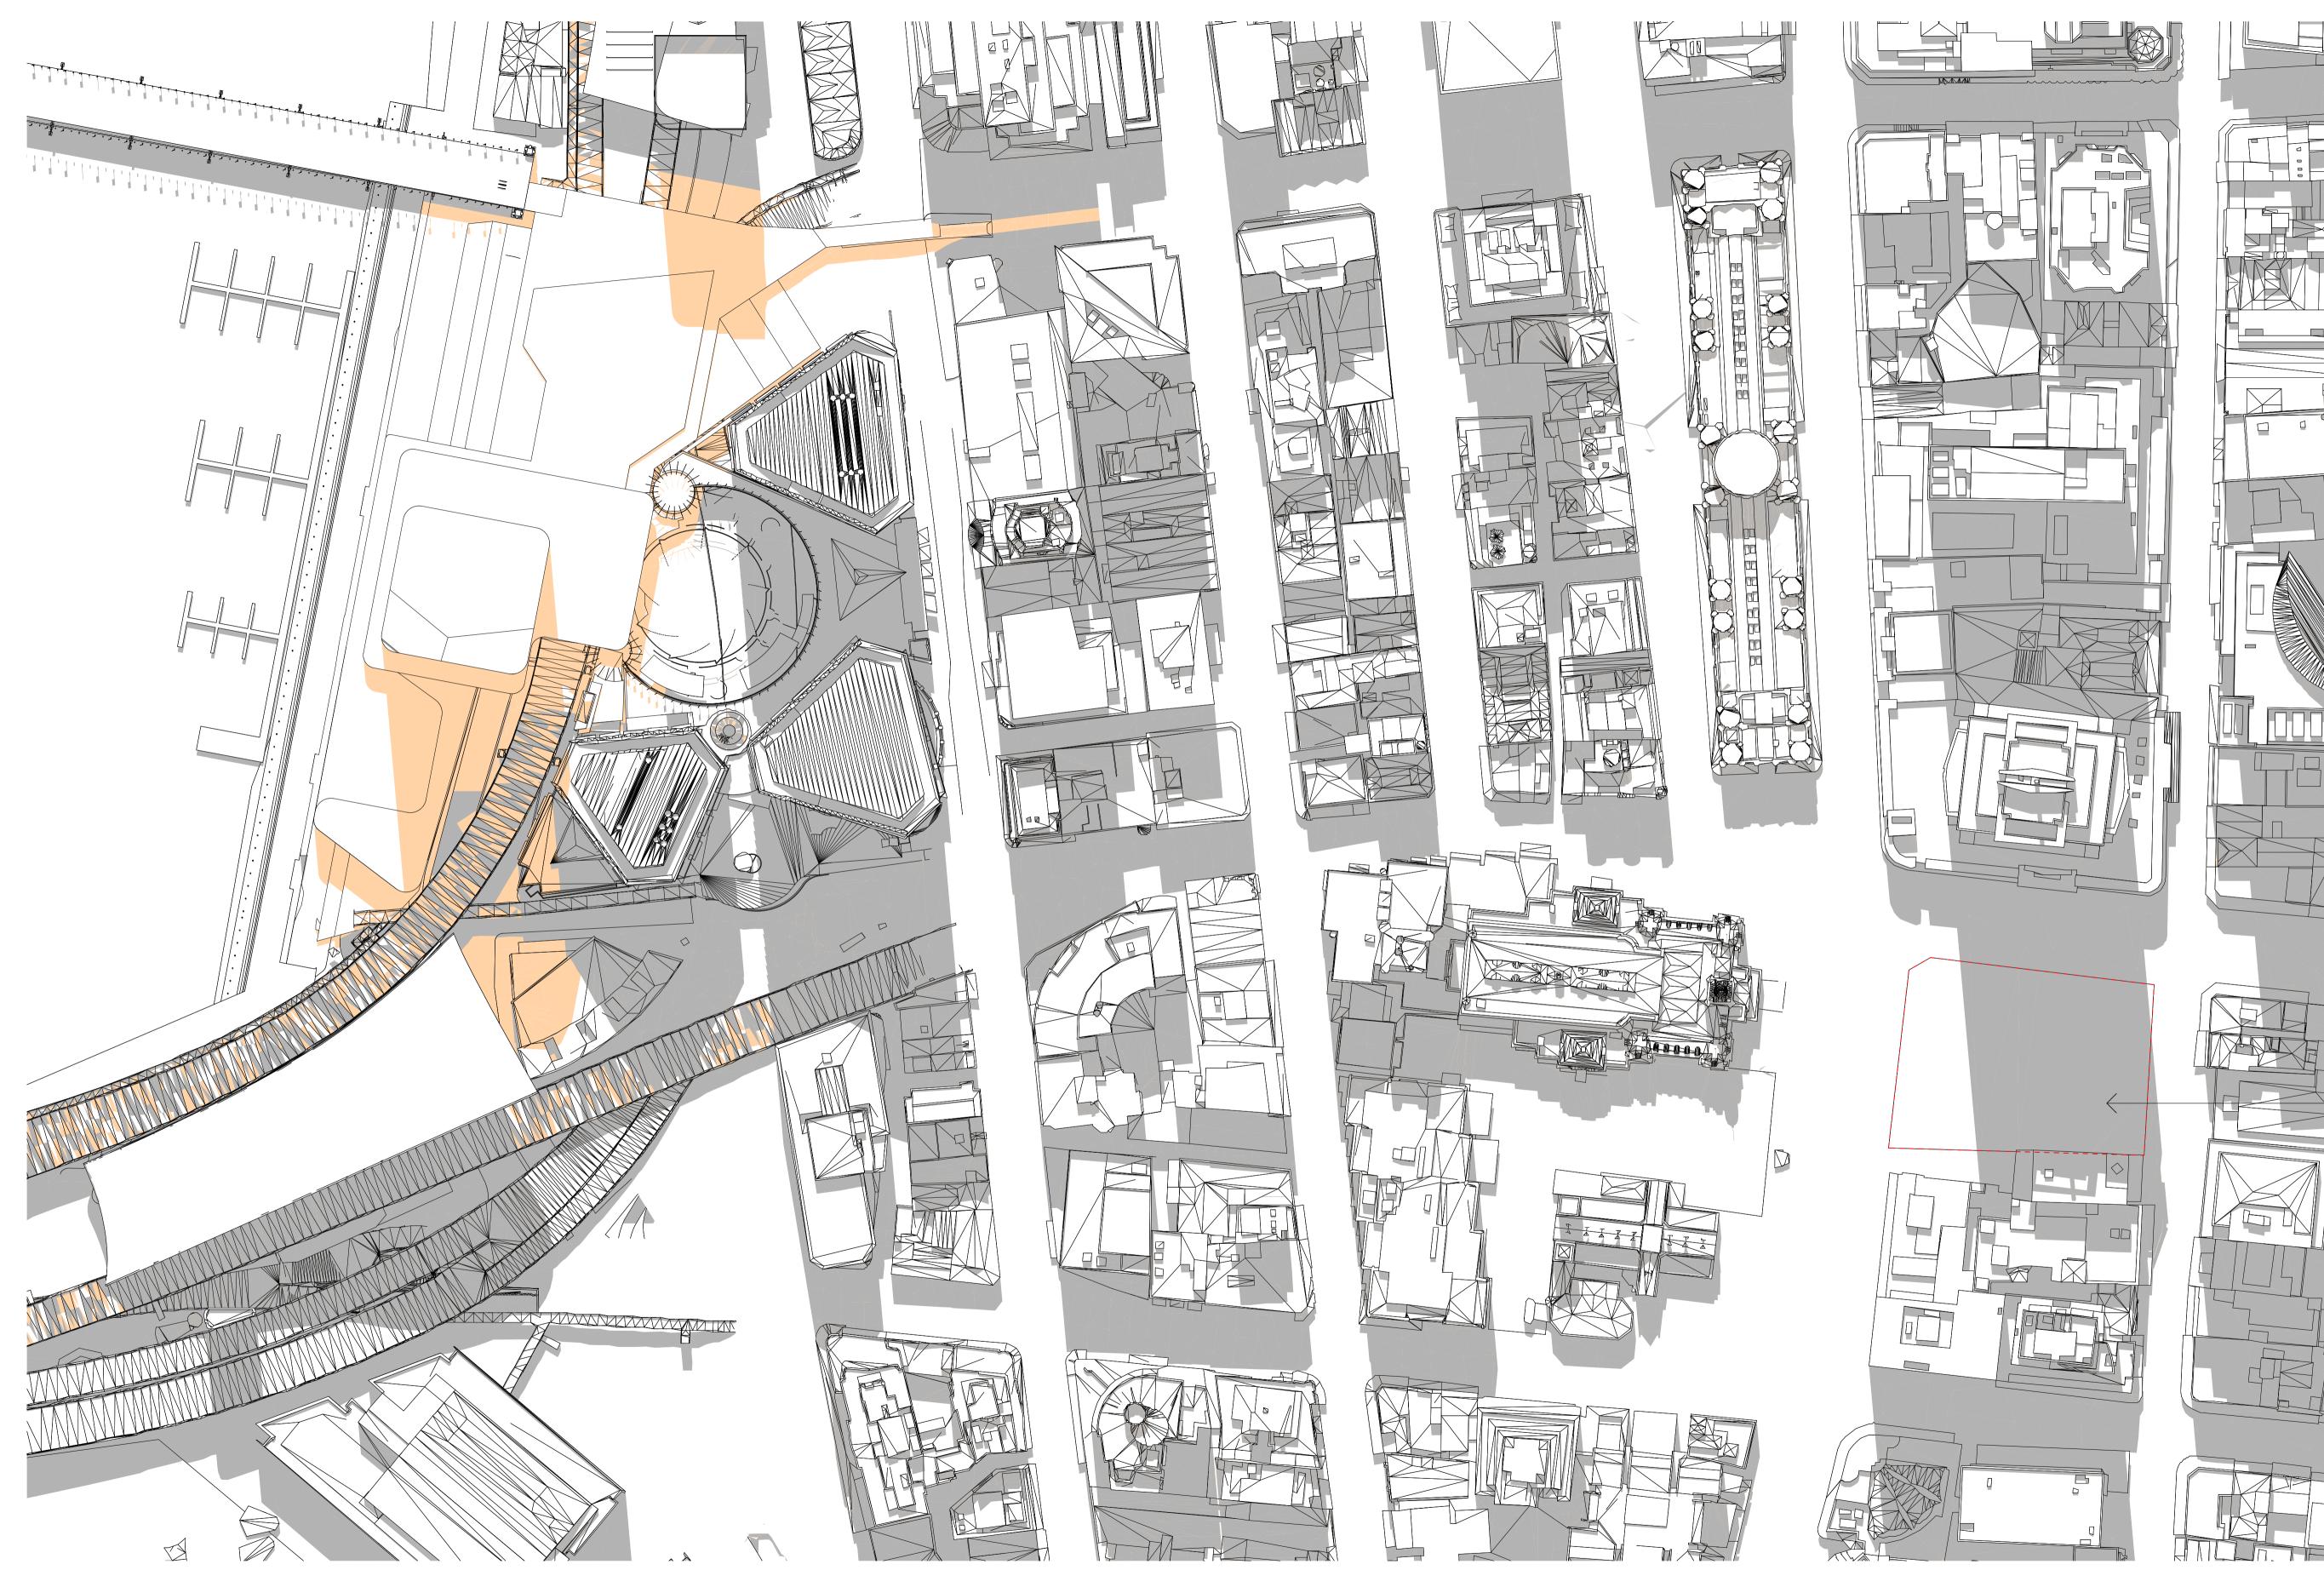

# CITIGROUP

FUTURE TOWN HALL SQUARE

EXISTING SHADOWS

FUTURE TOWN HALL SQUARE EXISTING SHADOWS ADDITIONAL SHADOW CAST BY INDICATIVE MASSING IN THE SOUTH POSITION

EXISTING SHADOWS ON TOWN HALL SQUARE:

#### CITIGROUP CENTRE

FUTURE TOWN HALL SQUAREEXISTING SHADOWSADDITIONAL SHADOW CAST BY INDICATIVE<br/>MASSING IN THE SOUTH POSITION