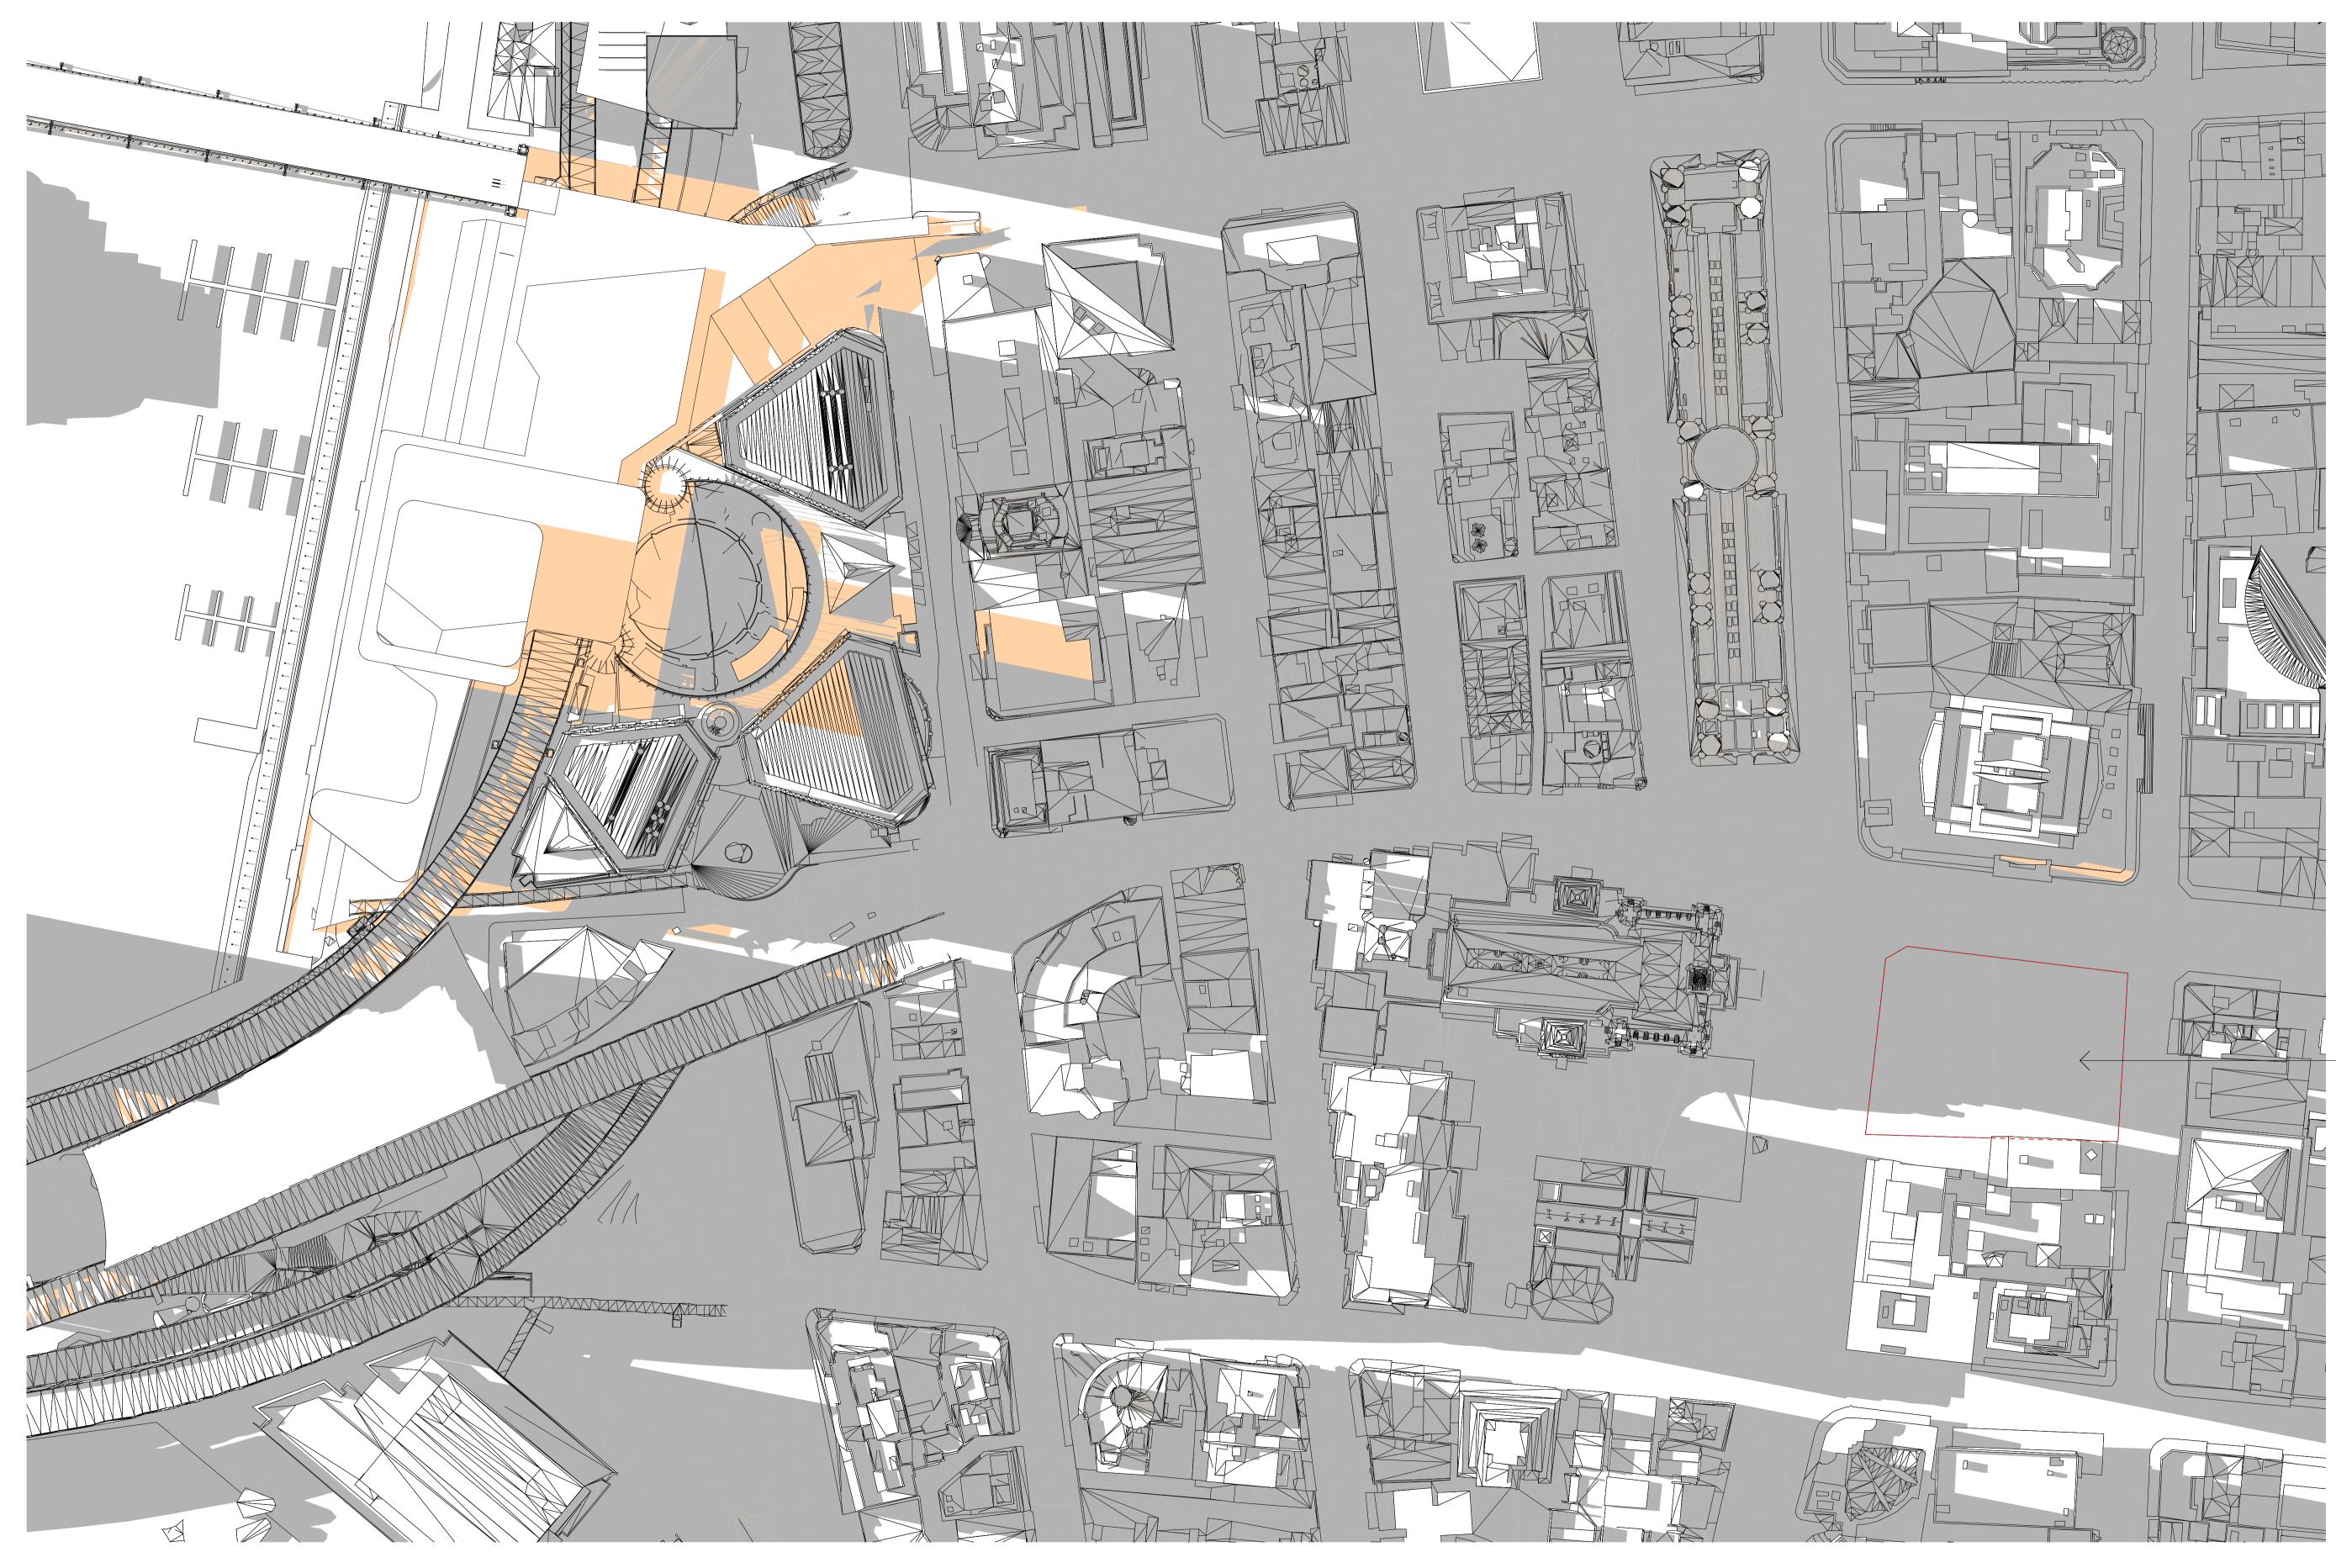

#### EXISTING SHADOWS ON TOWN HALL SQUARE:

# CITIGROUP

FUTURE TOWN HALL SQUARE

EXISTING SHADOWS

FUTURE TOWN HALL SQUARE EXISTING SHADOWS ADDITIONAL SHADOW CAST BY INDICATIVE MASSING IN THE SOUTH POSITION

EXISTING SHADOWS ON TOWN HALL SQUARE:

#### CITIGROUP CENTRE

FUTURE TOWN HALL SQUAREEXISTING SHADOWSADDITIONAL SHADOW CAST BY INDICATIVE<br/>MASSING IN THE SOUTH POSITION