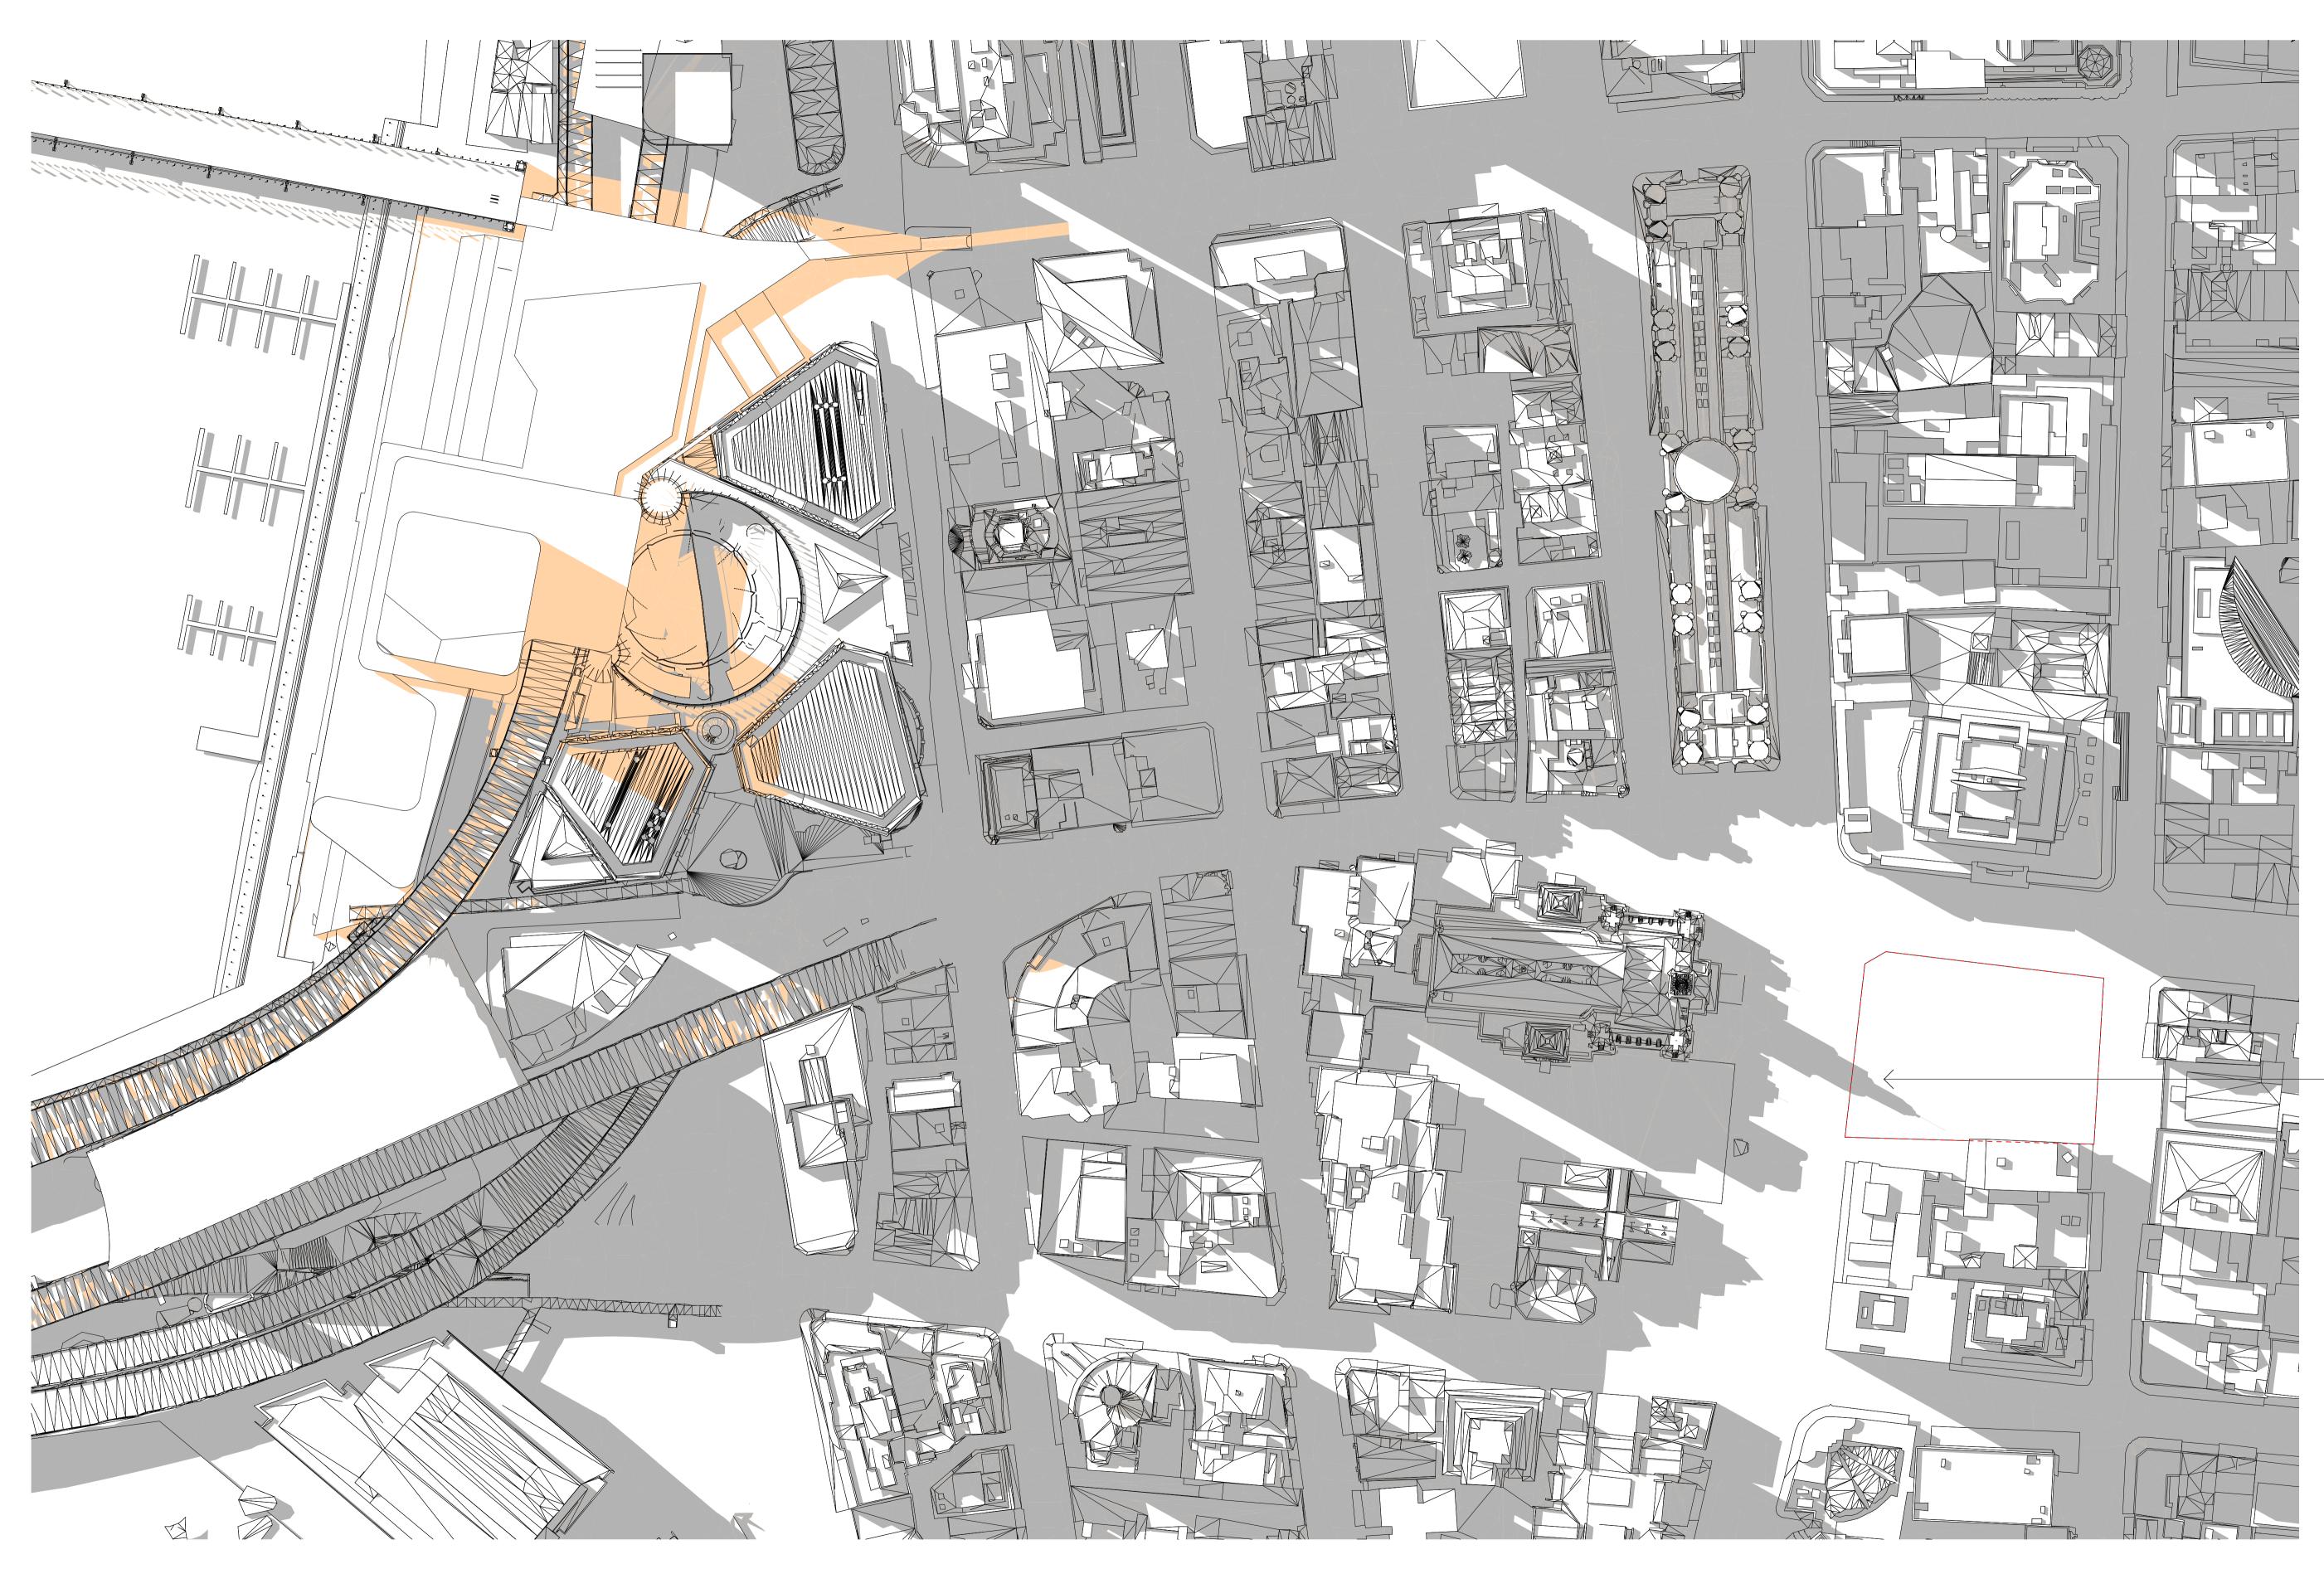

#### EXISTING SHADOWS ON TOWN HALL SQUARE:

### ANZ TOWER

CITIGROUP

FUTURE TOWN HALL SQUARE

EXISTING SHADOWS