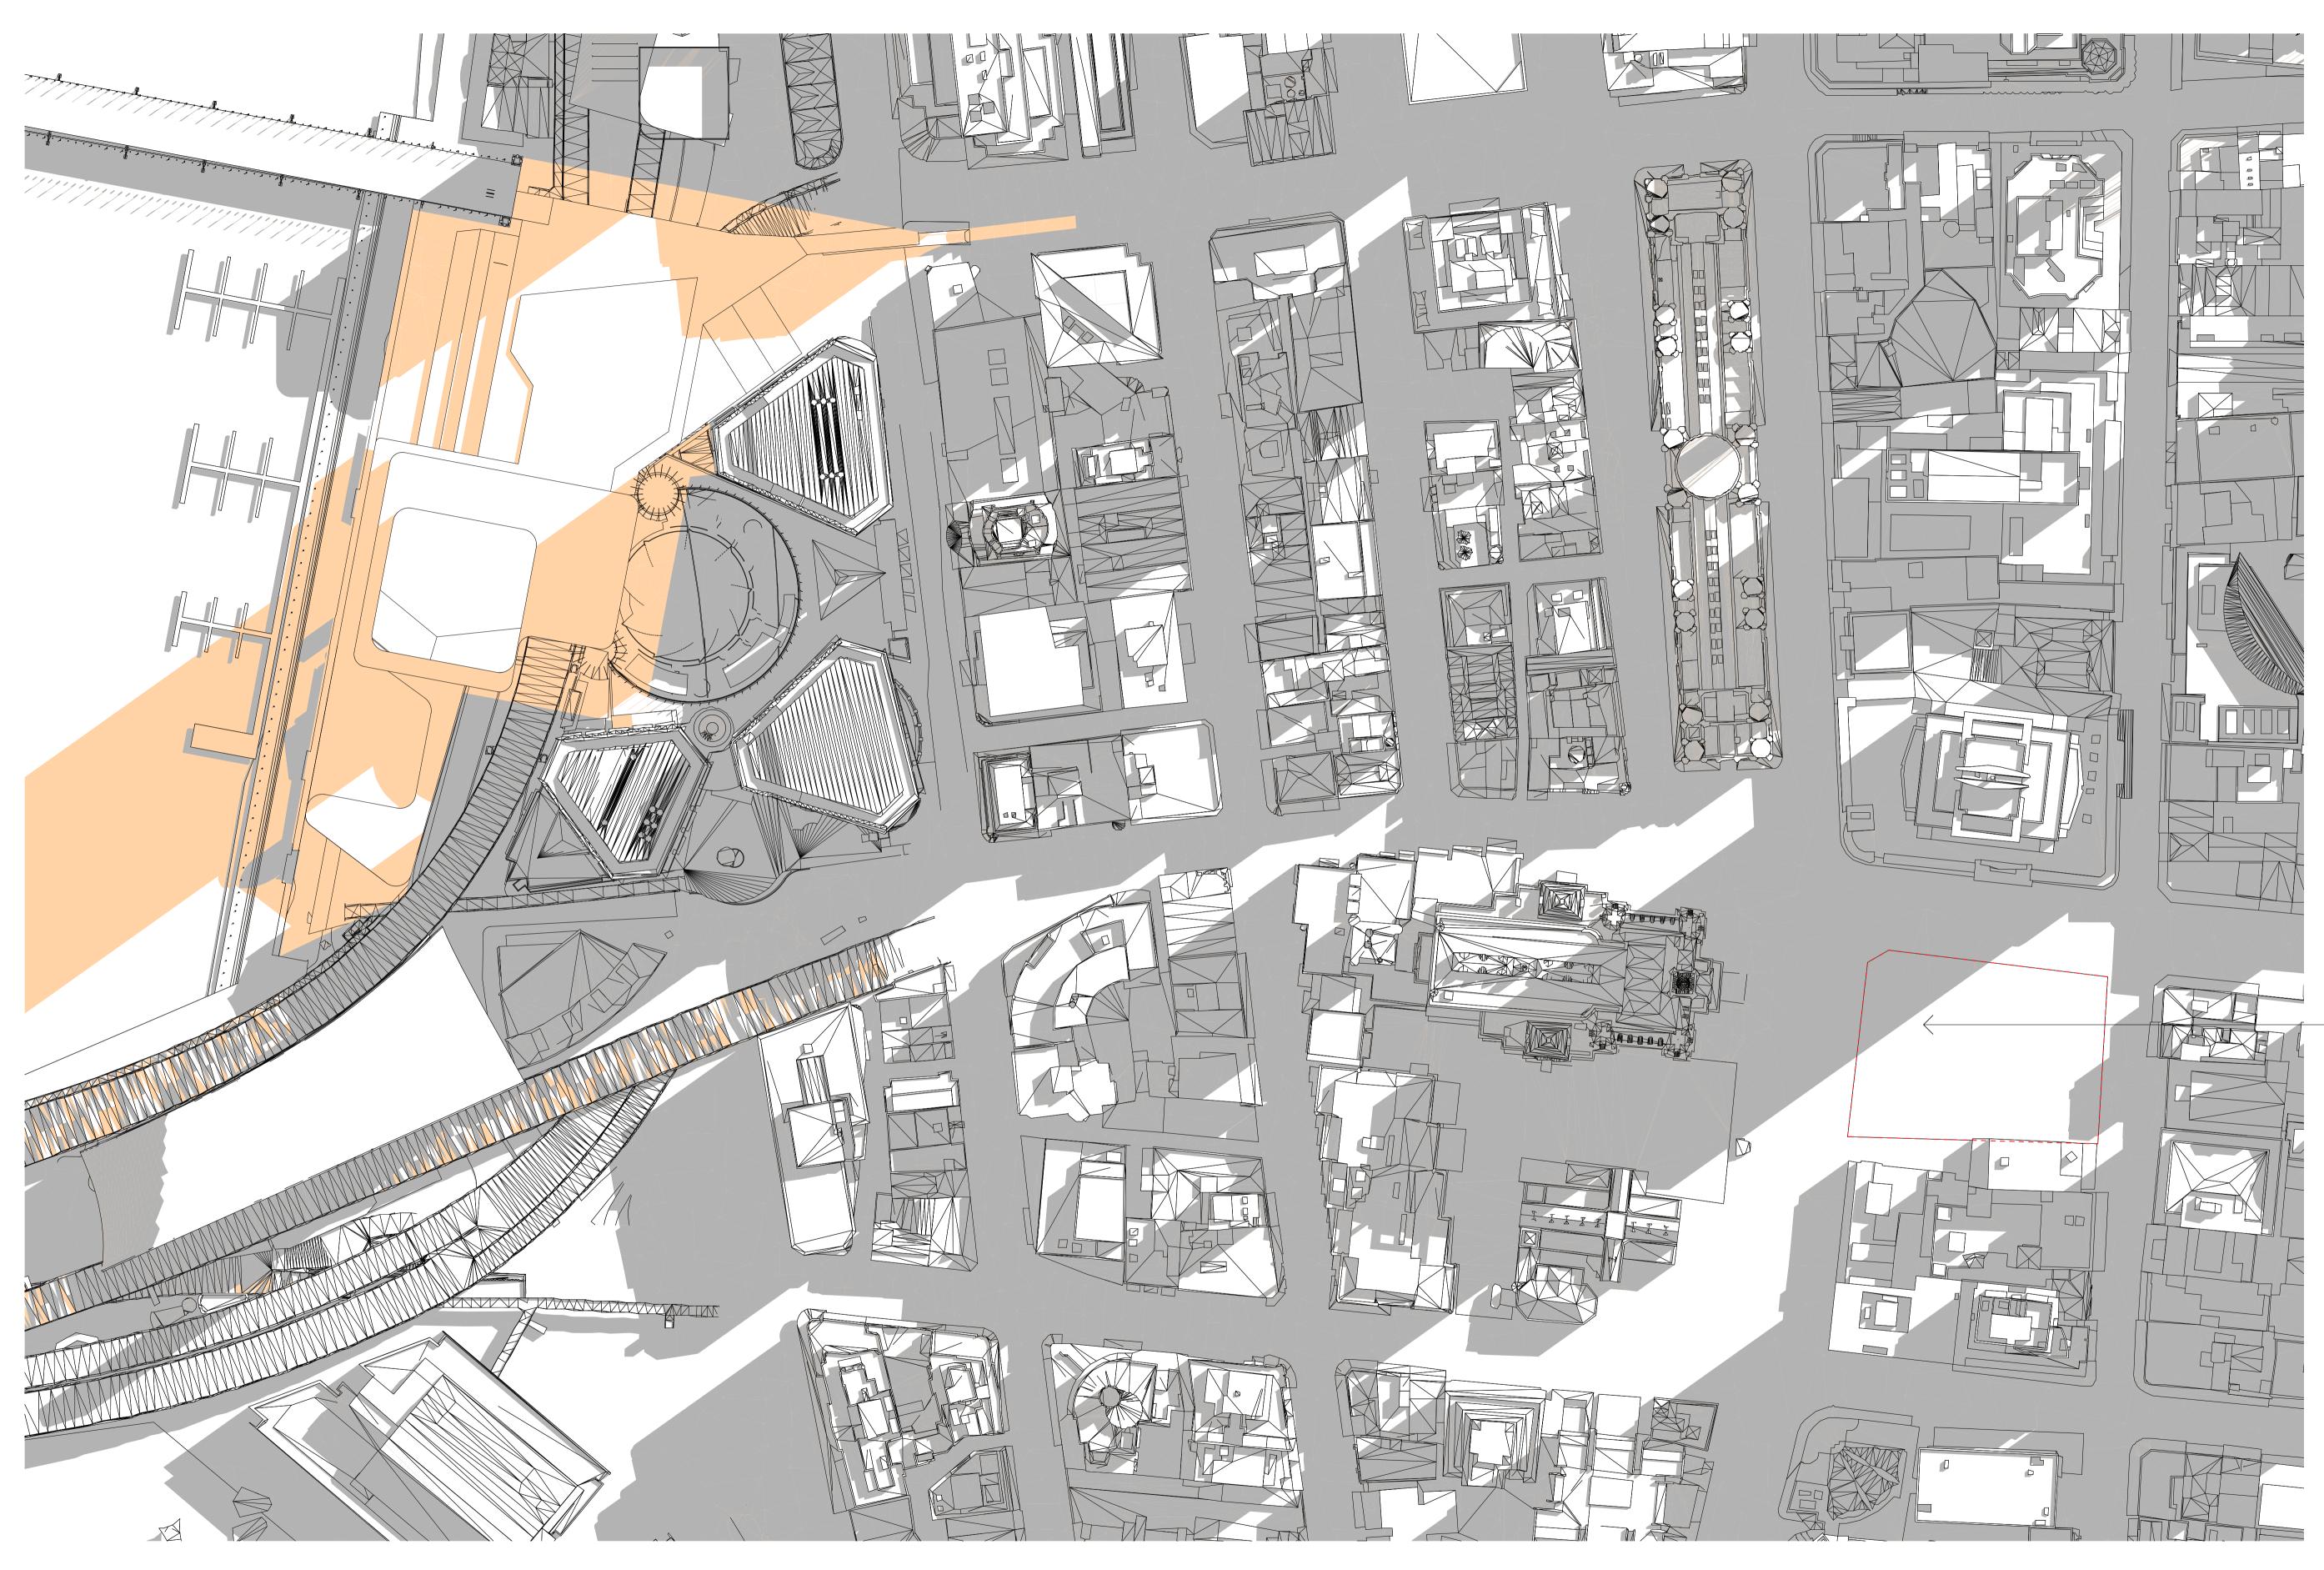

#### EXISTING SHADOWS ON TOWN HALL SQUARE:

# CITIGROUP

FUTURE TOWN HALL SQUARE

EXISTING SHADOWS

FUTURE TOWN HALL SQUARE EXISTING SHADOWS ADDITIONAL SHADOW CAST BY INDICATIVE MASSING IN THE SOUTH POSITION

EXISTING SHADOWS ON TOWN HALL SQUARE:

#### CITIGROUP CENTRE

FUTURE TOWN HALL SQUAREEXISTING SHADOWSADDITIONAL SHADOW CAST BY INDICATIVE<br/>MASSING IN THE SOUTH POSITION