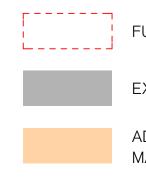

#### EXISTING SHADOWS ON TOWN HALL SQUARE:

# CITIGROUP

FUTURE TOWN HALL SQUARE

EXISTING SHADOWS

FUTURE TOWN HALL SQUARE EXISTING SHADOWS ADDITIONAL SHADOW CAST BY INDICATIVE MASSING IN THE SOUTH POSITION

EXISTING SHADOWS ON TOWN HALL SQUARE:

#### CITIGROUP CENTRE

FUTURE TOWN HALL SQUAREEXISTING SHADOWSADDITIONAL SHADOW CAST BY INDICATIVE<br/>MASSING IN THE SOUTH POSITION