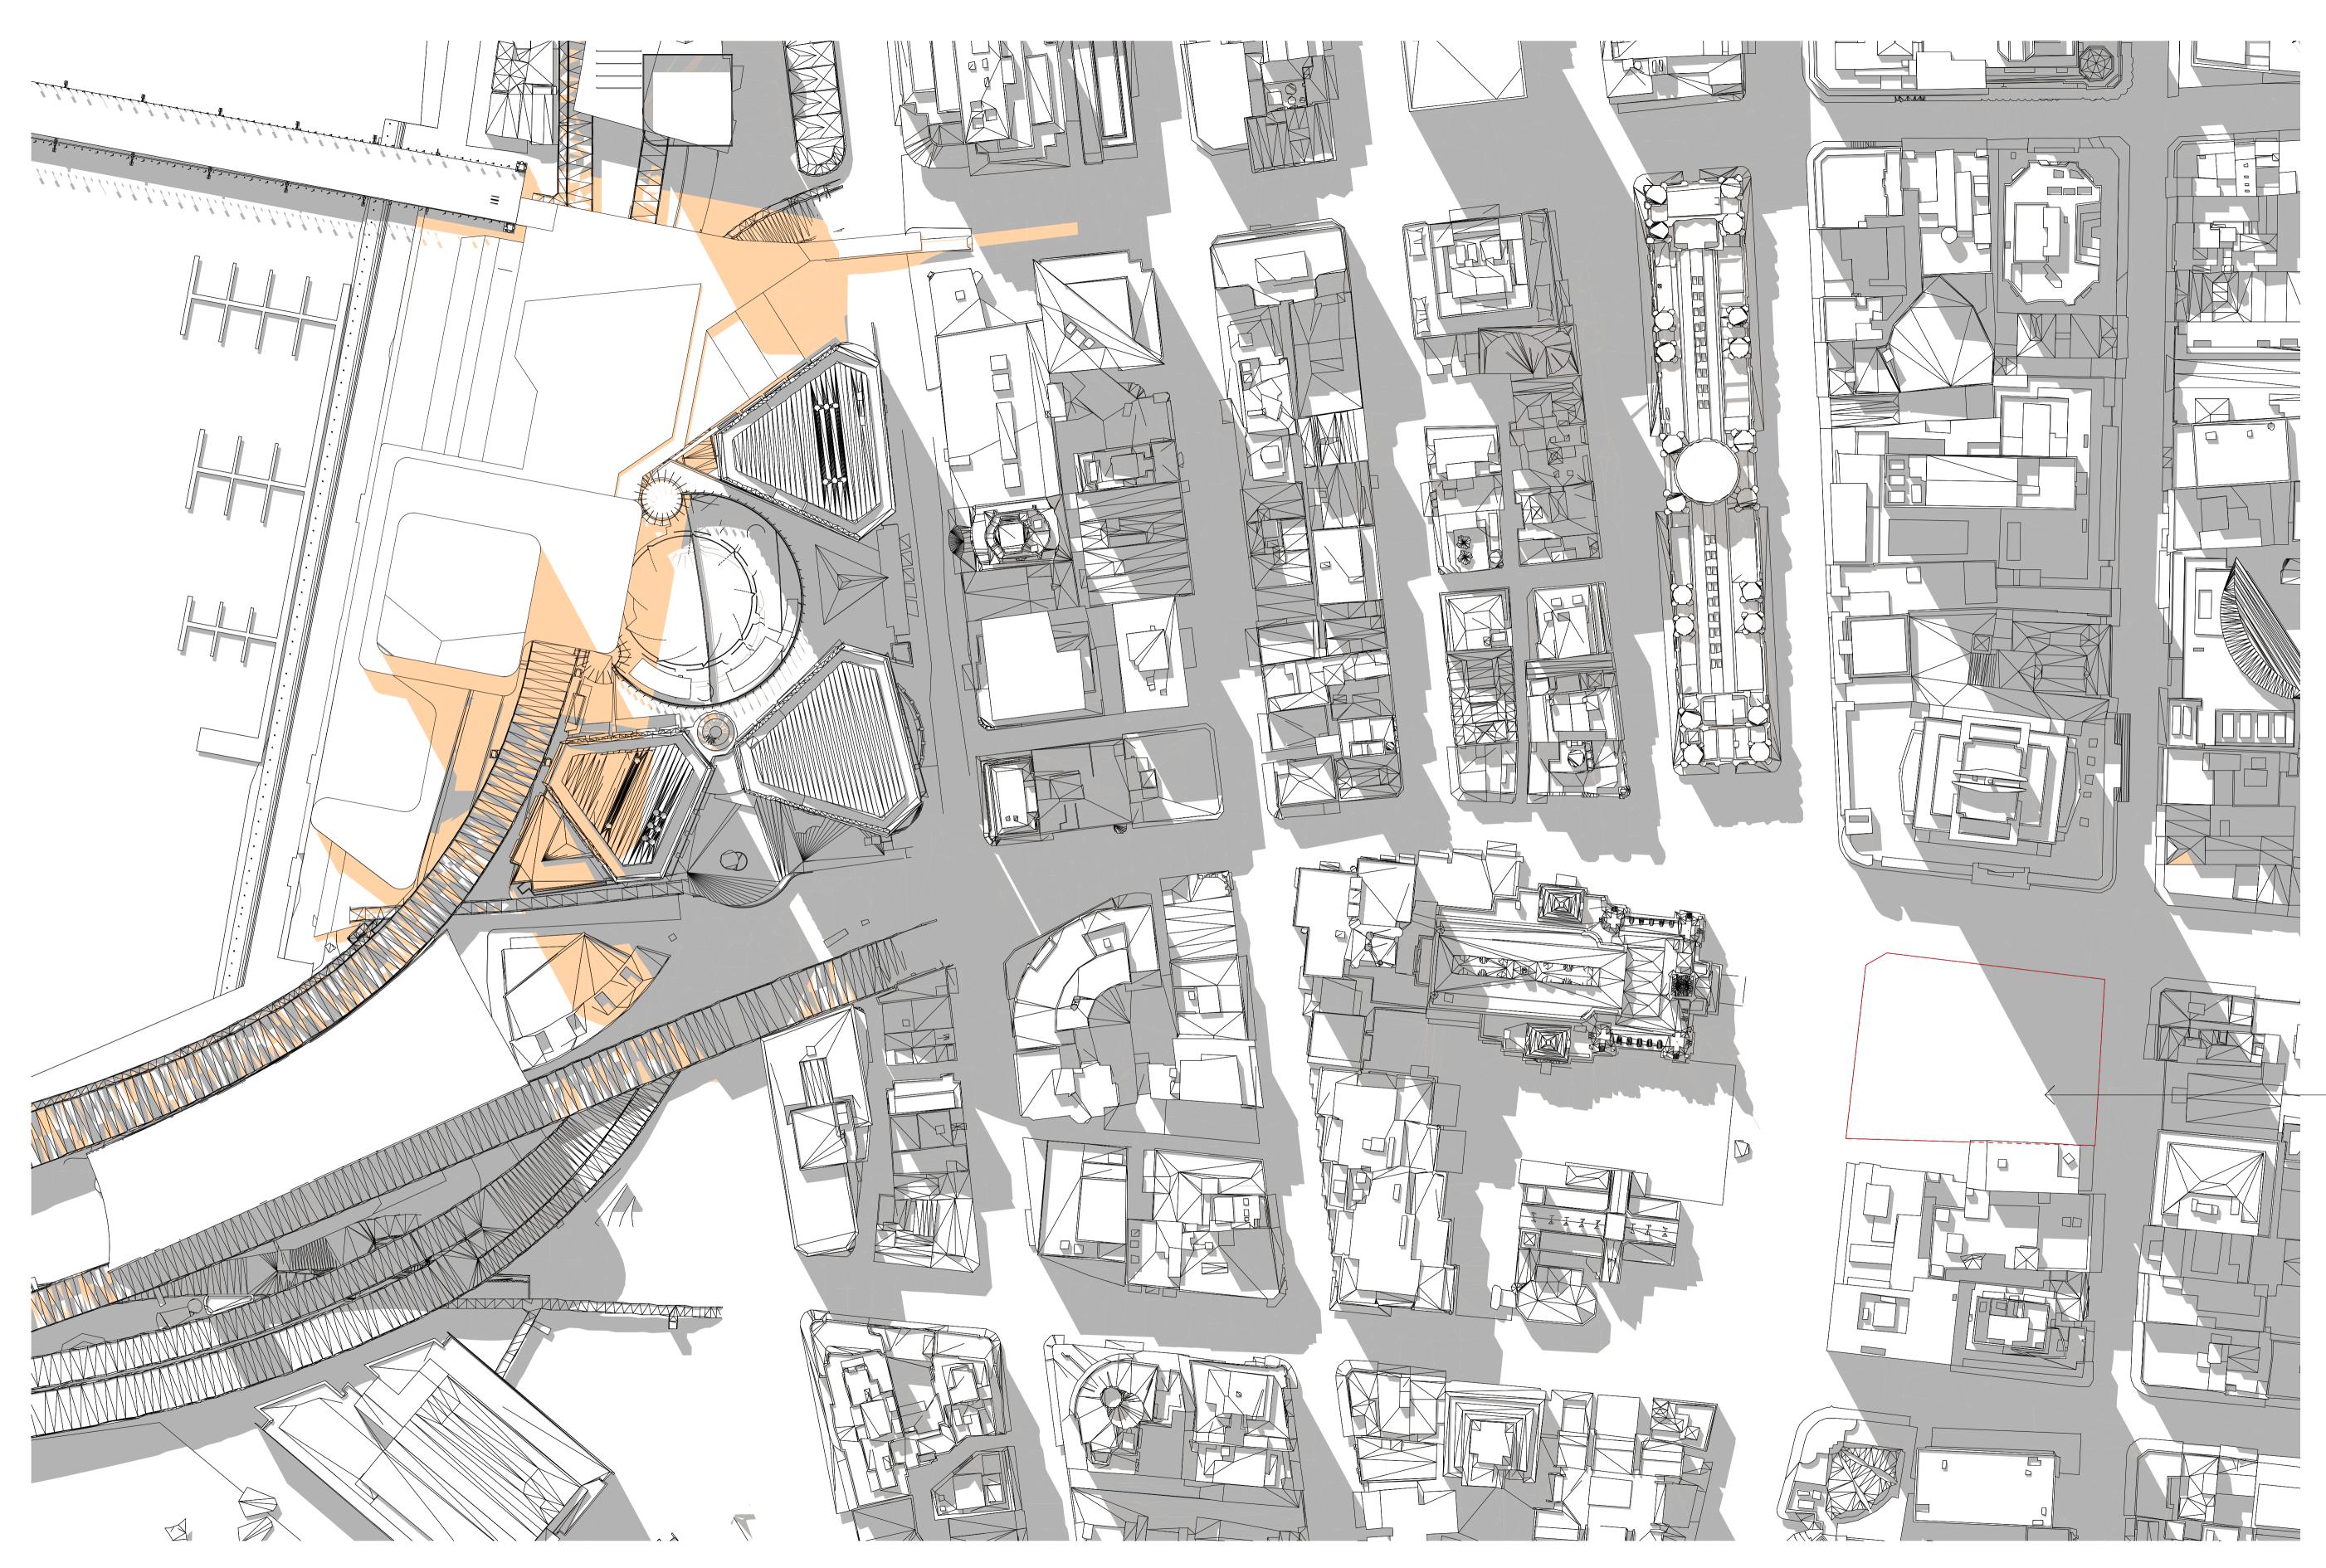

# CITIGROUP

FUTURE TOWN HALL SQUARE

EXISTING SHADOWS

FUTURE TOWN HALL SQUARE EXISTING SHADOWS ADDITIONAL SHADOW CAST BY INDICATIVE MASSING IN THE SOUTH POSITION

EXISTING SHADOWS ON TOWN HALL SQUARE:

#### CITIGROUP CENTRE

FUTURE TOWN HALL SQUAREEXISTING SHADOWSADDITIONAL SHADOW CAST BY INDICATIVE<br/>MASSING IN THE SOUTH POSITION