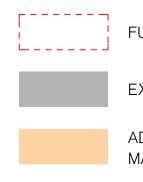

#### EXISTING SHADOWS ON TOWN HALL SQUARE:

# CITIGROUP

FUTURE TOWN HALL SQUARE

EXISTING SHADOWS

# CITIGROUP

FUTURE TOWN HALL SQUARE

EXISTING SHADOWS

FUTURE TOWN HALL SQUARE EXISTING SHADOWS ADDITIONAL SHADOW CAST BY INDICATIVE MASSING IN THE SOUTH POSITION

EXISTING SHADOWS ON TOWN HALL SQUARE: