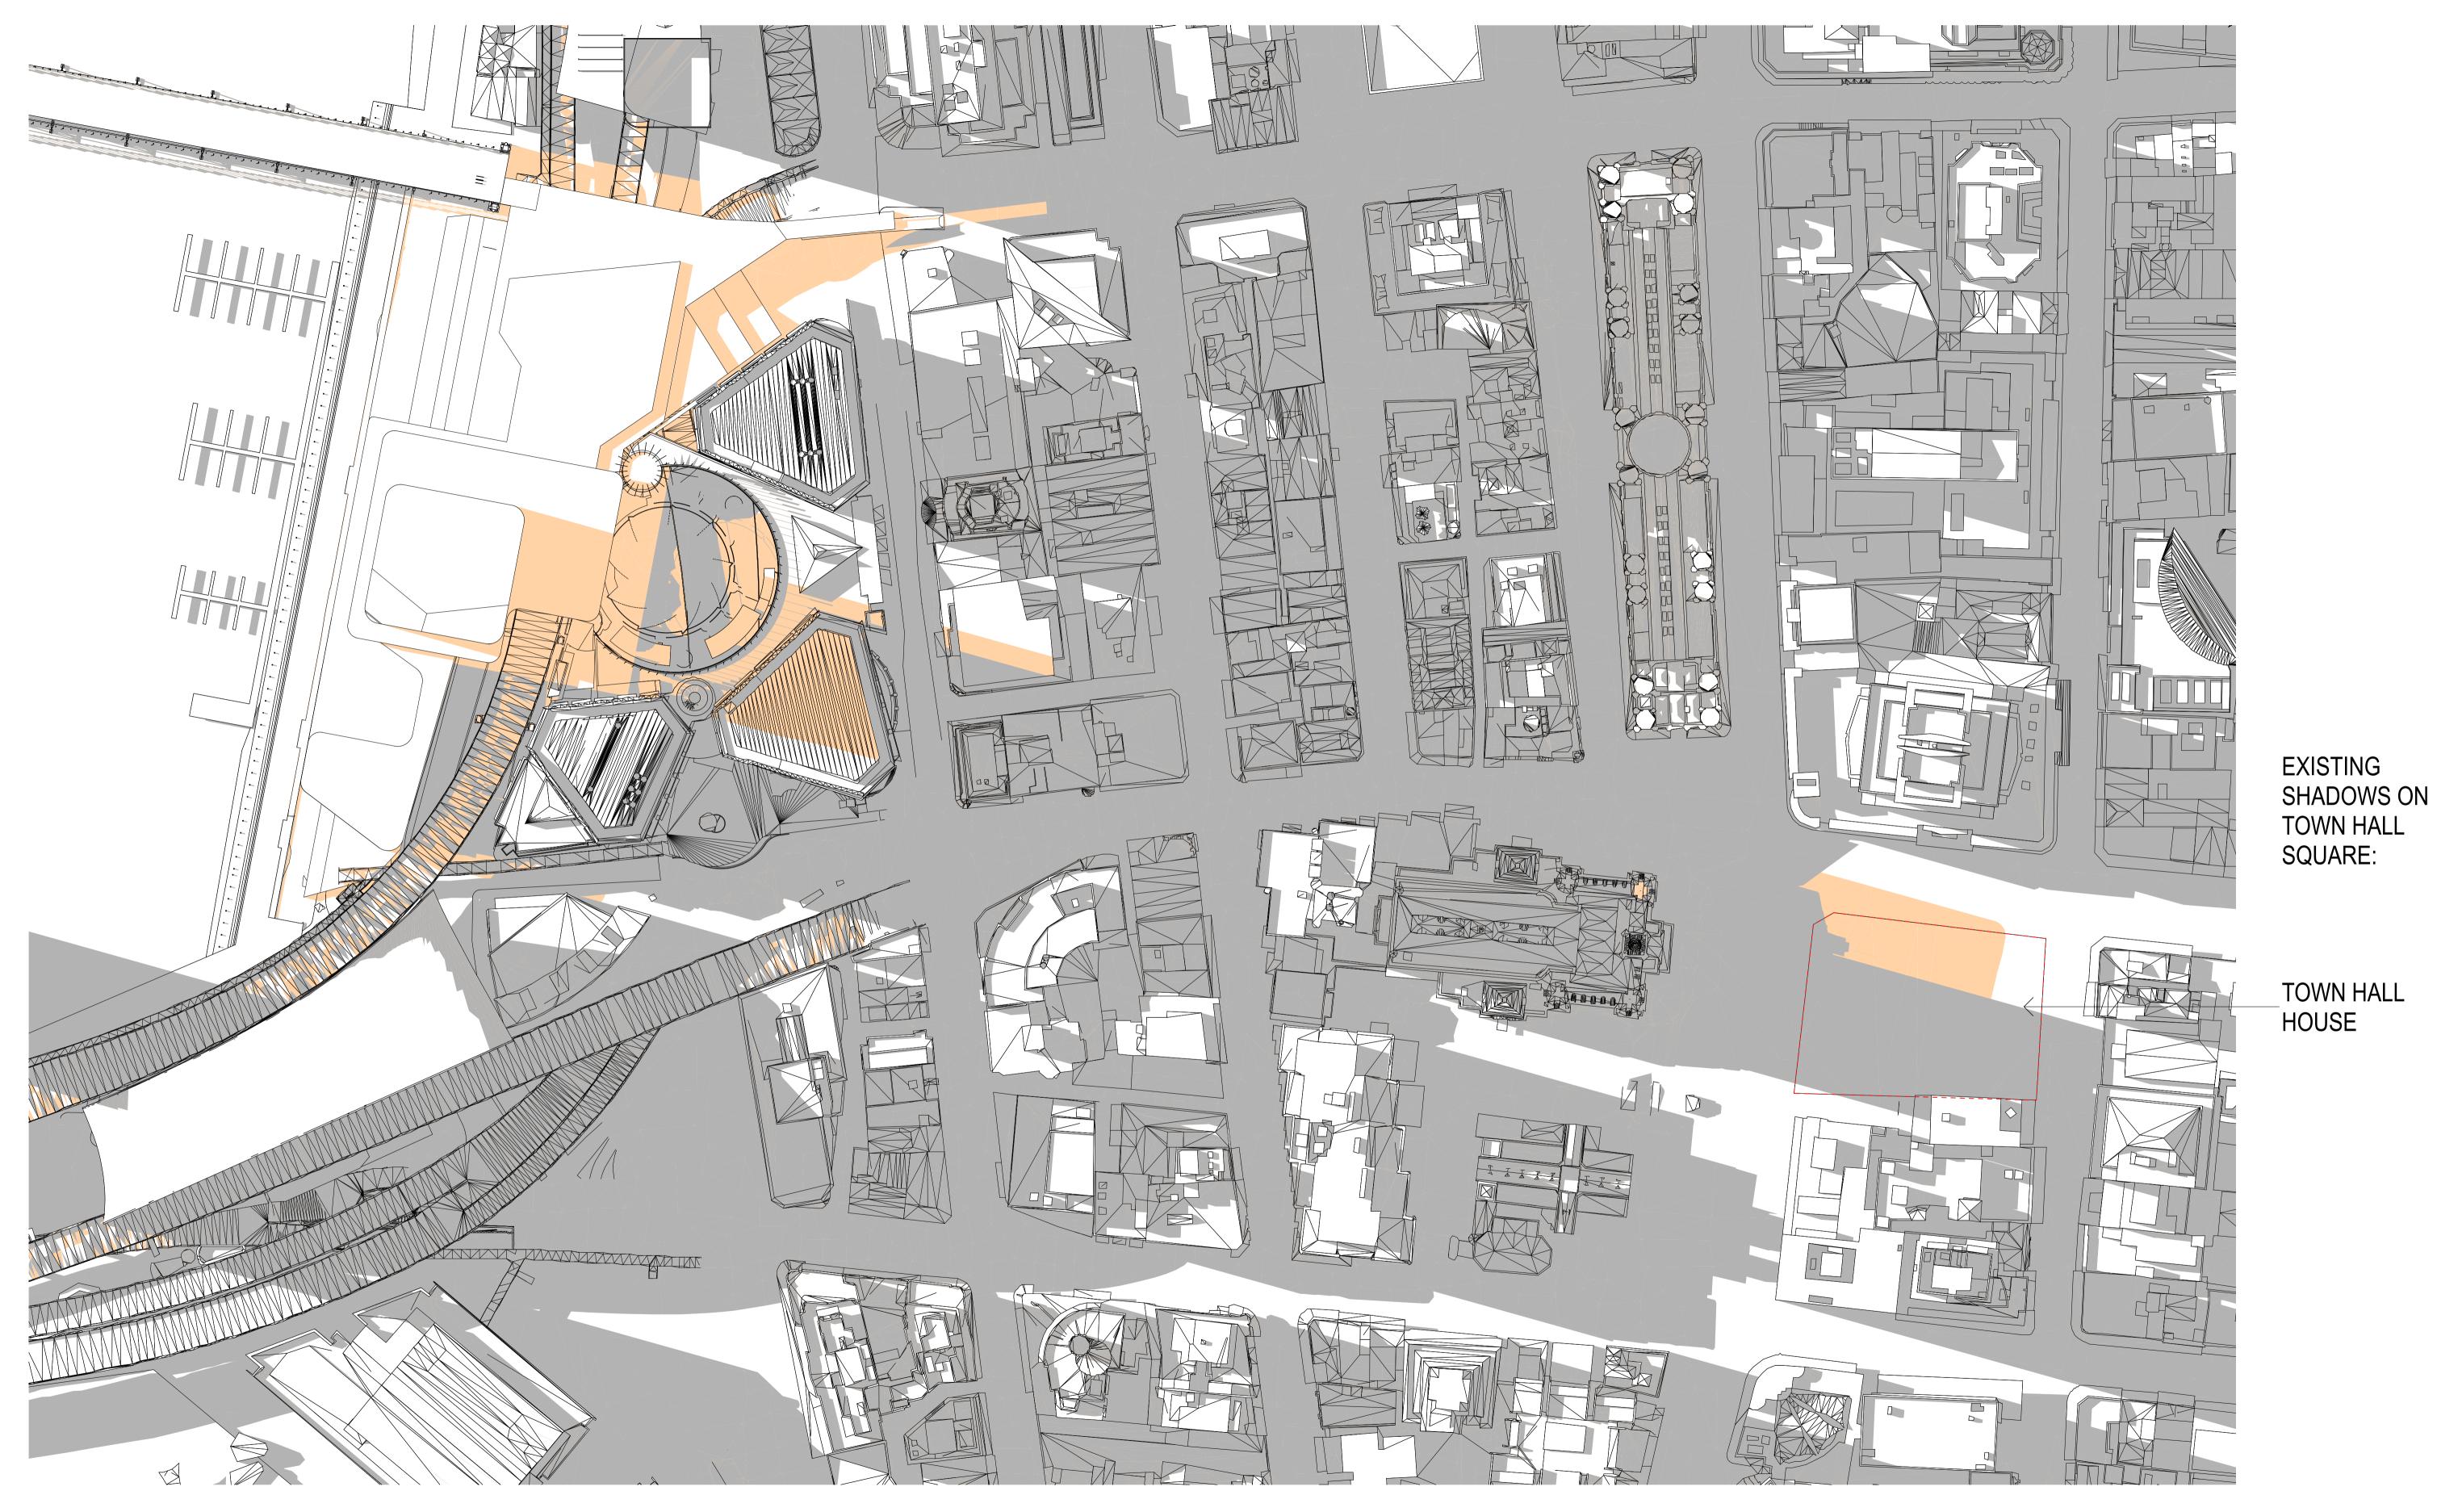

#### TOWN HALL HOUSE

FUTURE TOWN HALL SQUARE

EXISTING SHADOWS

FUTURE TOWN HALL SQUARE

EXISTING SHADOWS

#### EXISTING SHADOWS ON TOWN HALL SQUARE:

-DP2

TOWN HALL HOUSE

FUTURE TOWN HALL SQUARE

EXISTING SHADOWS

#### TOWN HALL HOUSE

FUTURE TOWN HALL SQUARE

EXISTING SHADOWS