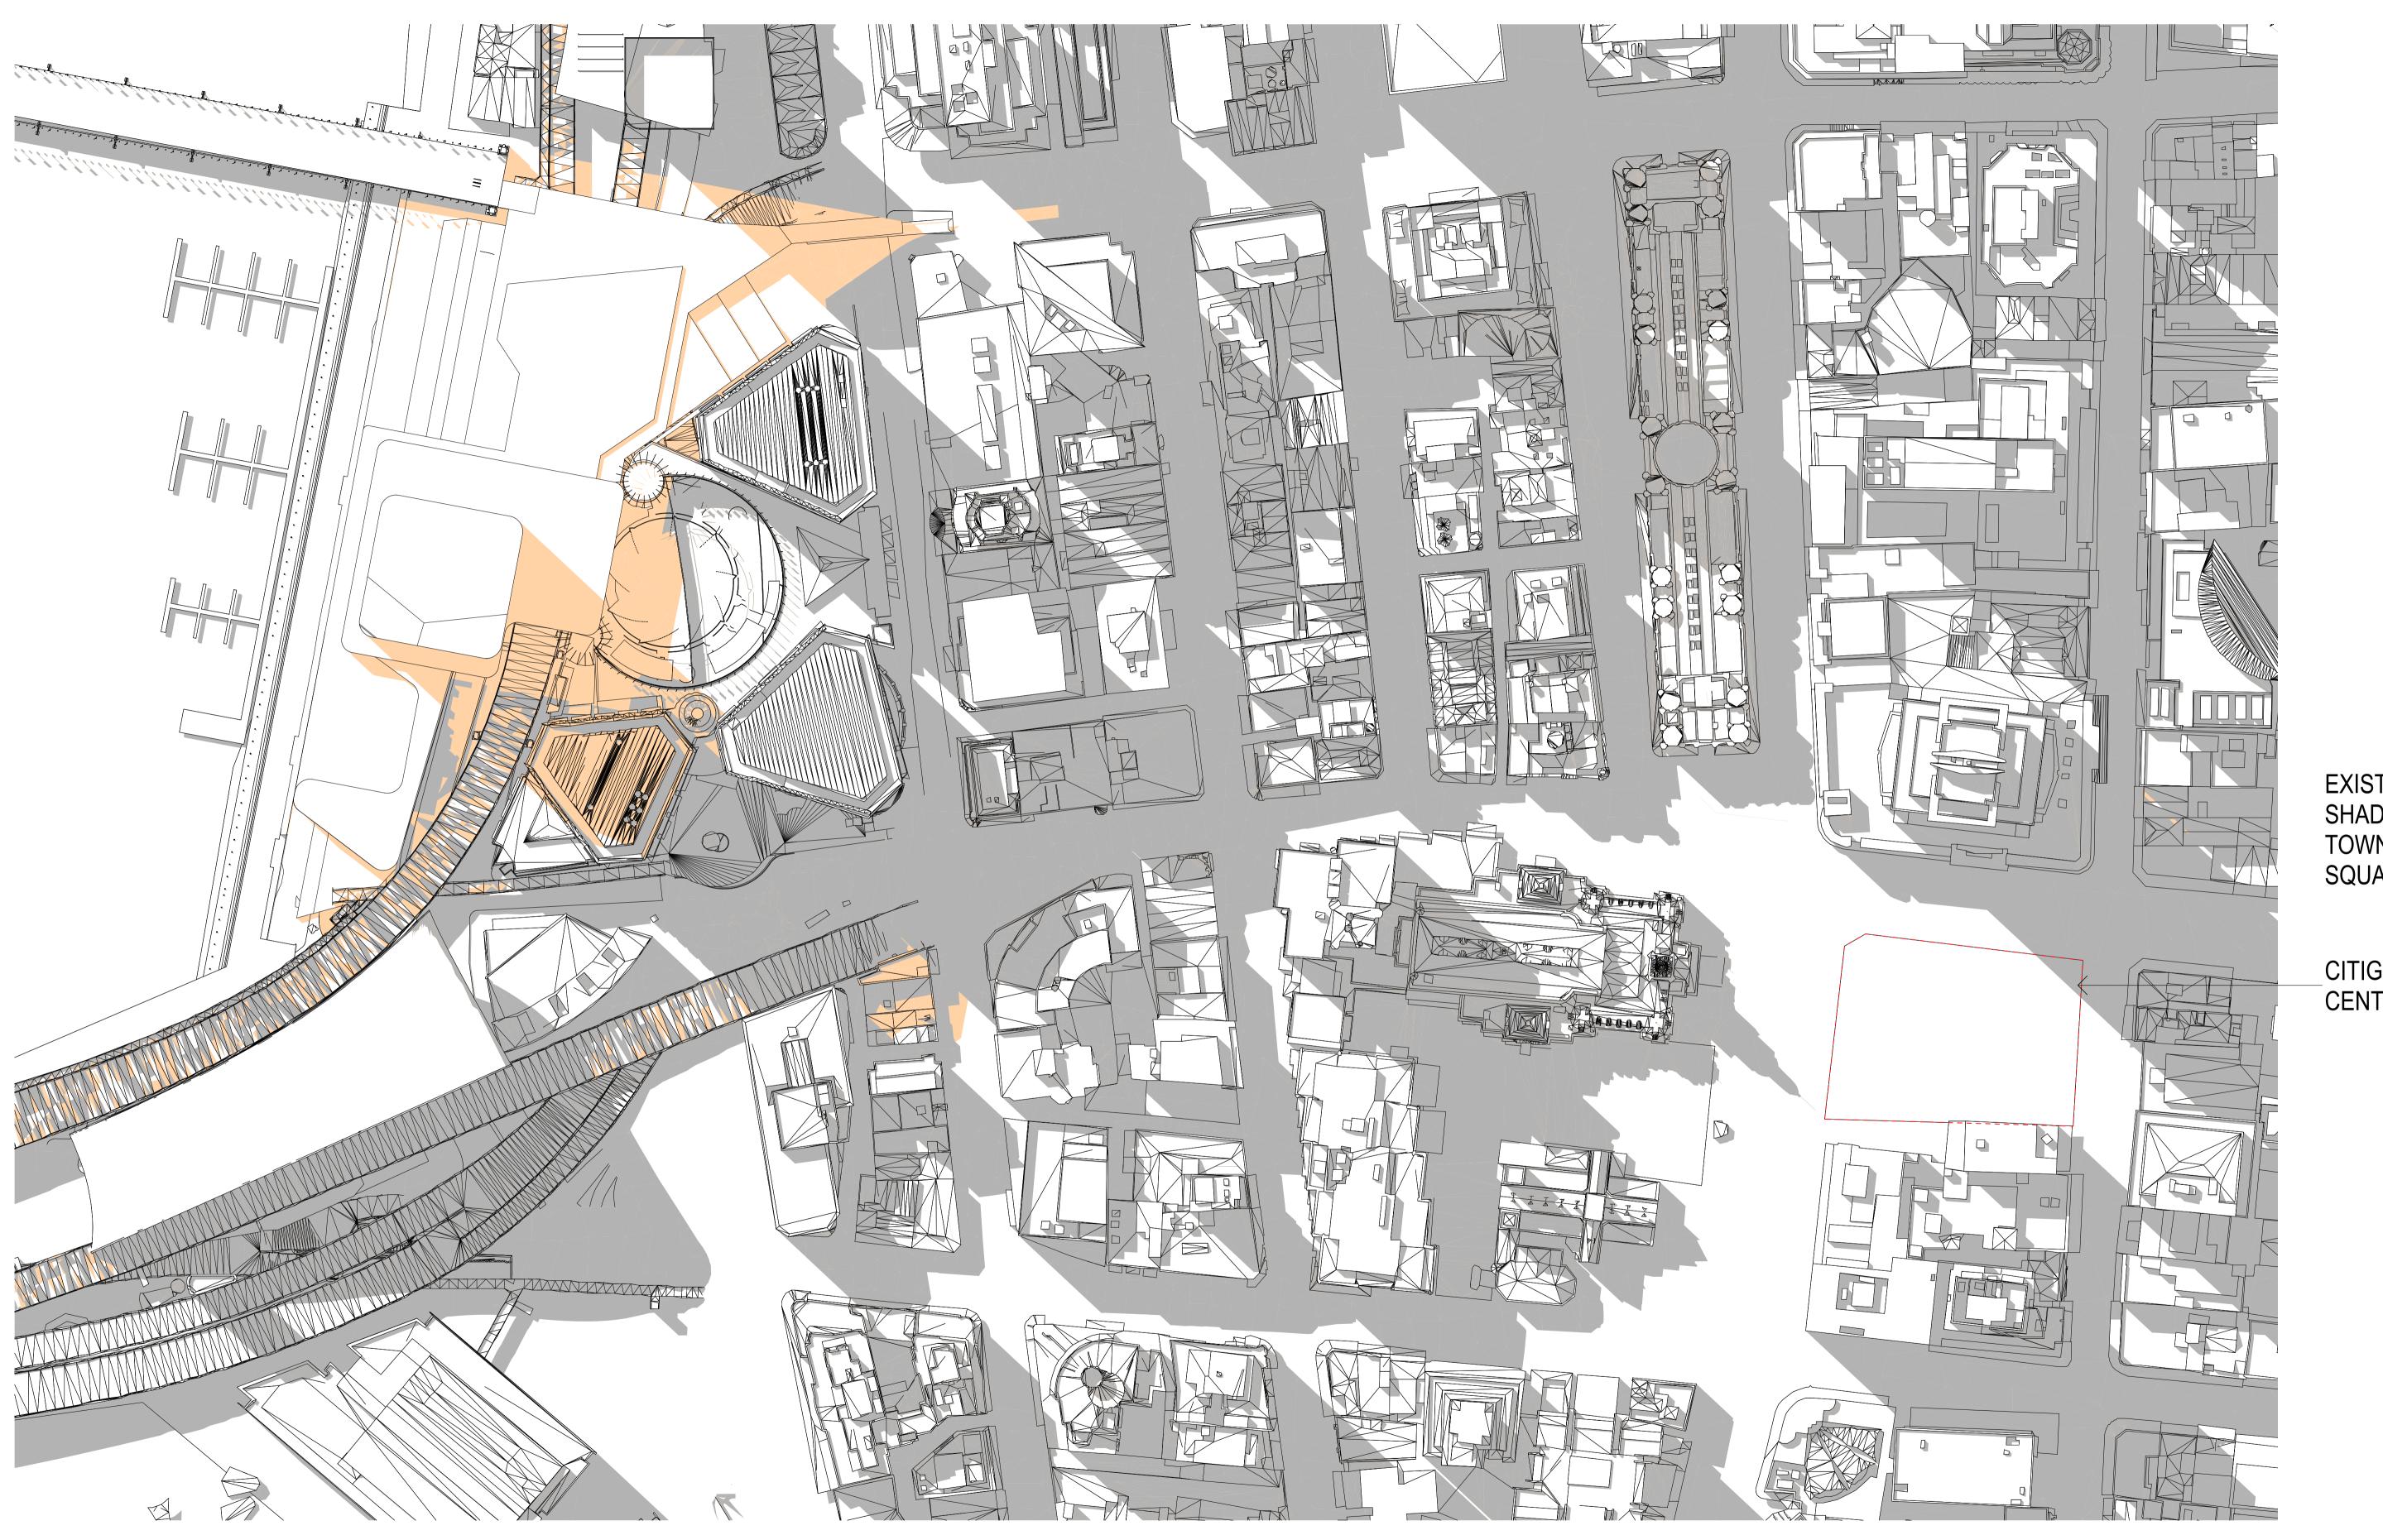

#### EXISTING SHADOWS ON TOWN HALL SQUARE:

### ANZ TOWER

FUTURE TOWN HALL SQUARE

EXISTING SHADOWS

EXISTING SHADOWS ON TOWN HALL SQUARE:

ANZ TOWER

CITIGROUP

FUTURE TOWN HALL SQUARE

EXISTING SHADOWS