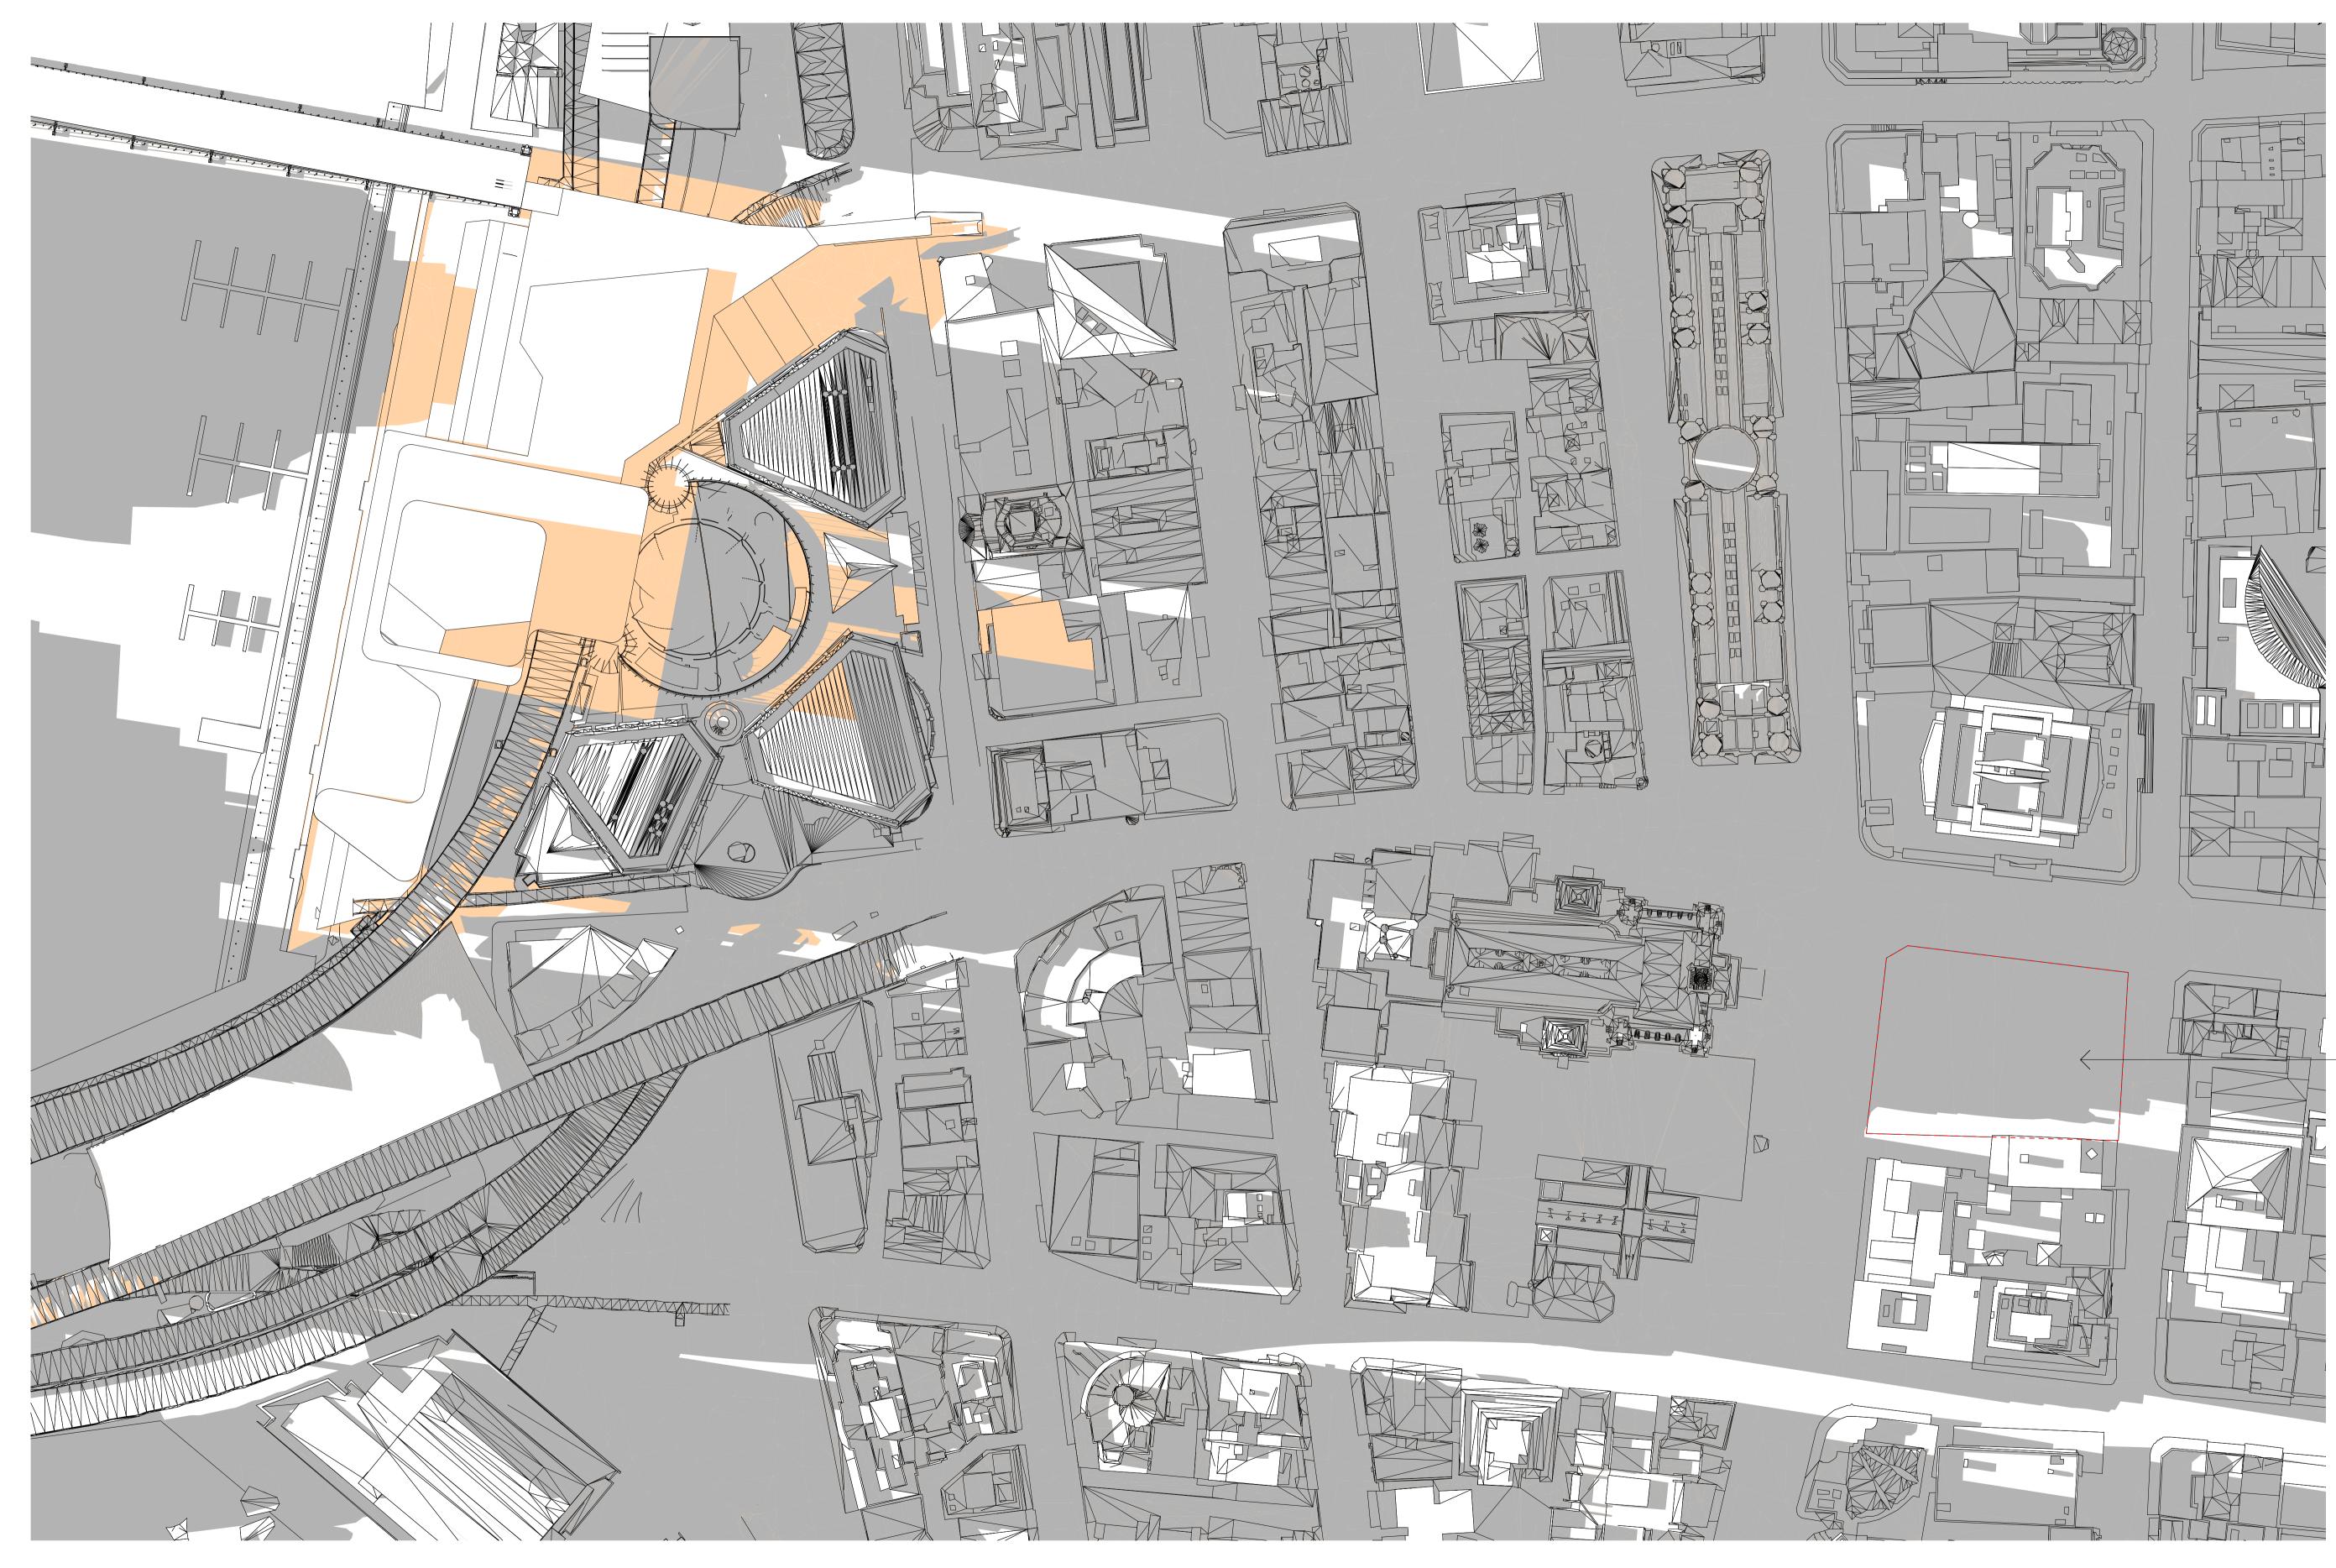

# CITIGROUP

FUTURE TOWN HALL SQUARE

EXISTING SHADOWS

FUTURE TOWN HALL SQUARE EXISTING SHADOWS ADDITIONAL SHADOW CAST BY INDICATIVE MASSING IN THE SOUTH POSITION

EXISTING SHADOWS ON TOWN HALL SQUARE:

#### CITIGROUP CENTRE

FUTURE TOWN HALL SQUAREEXISTING SHADOWSADDITIONAL SHADOW CAST BY INDICATIVE<br/>MASSING IN THE SOUTH POSITION