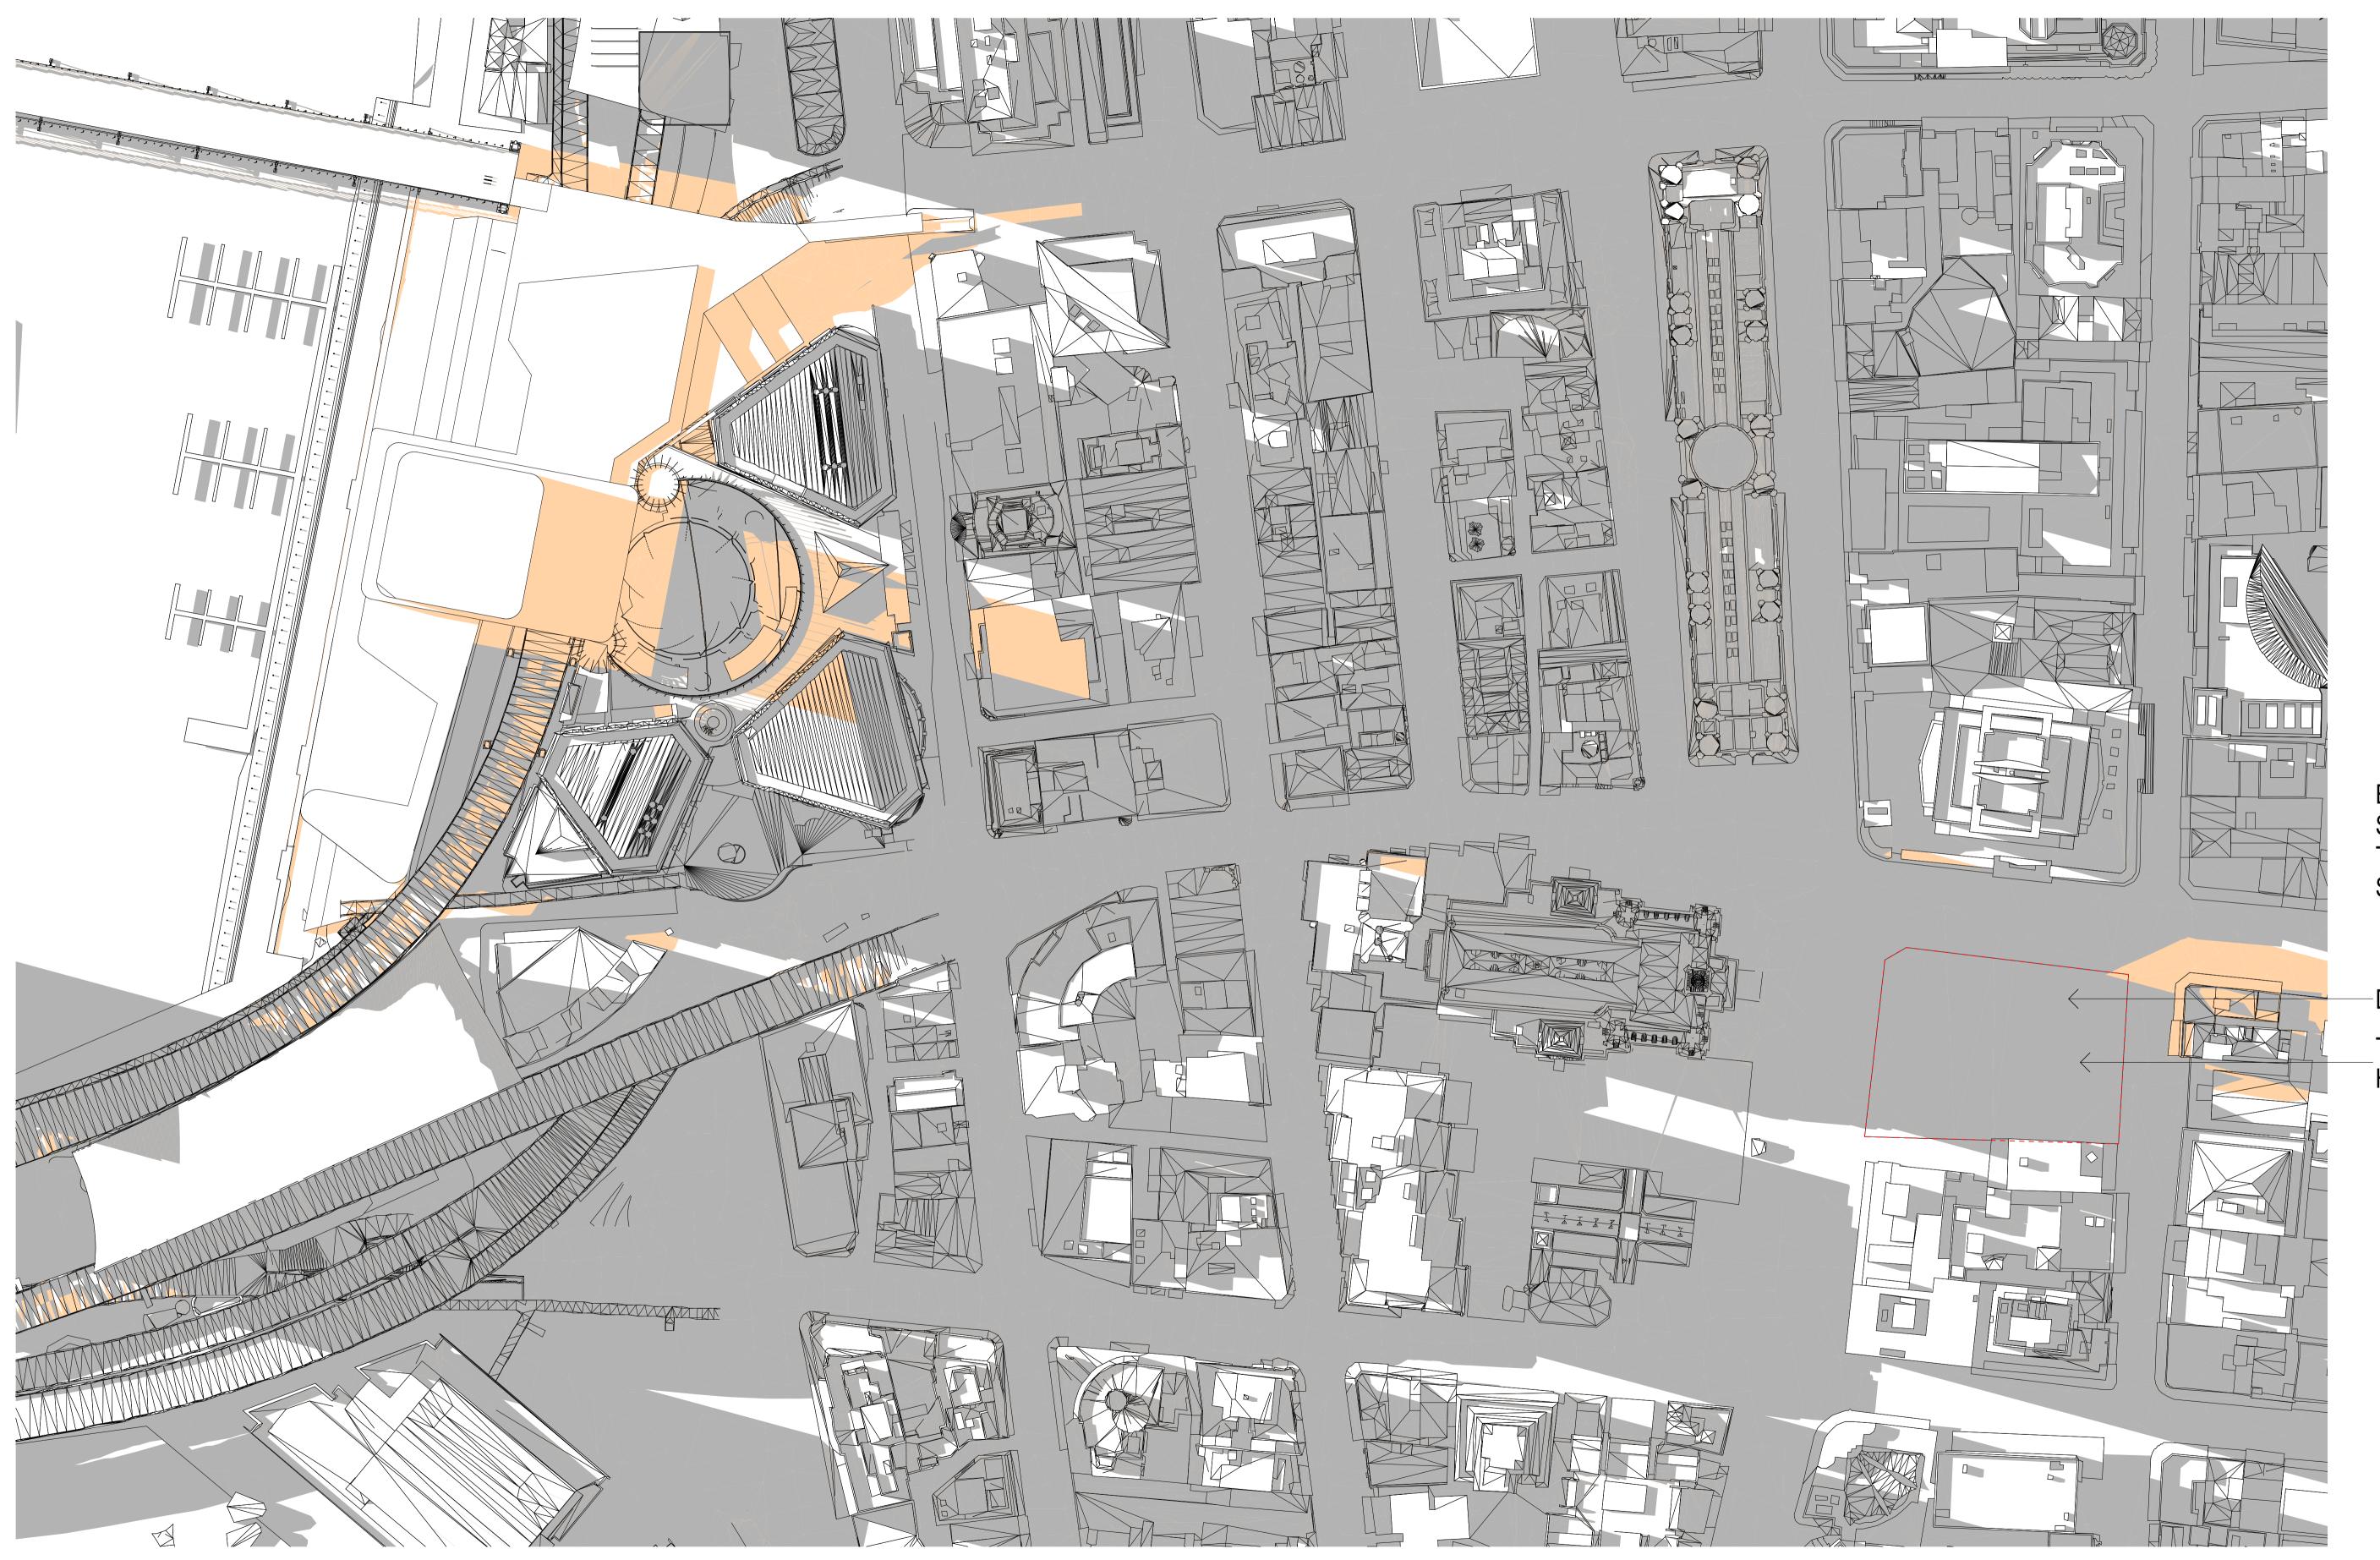

## TOWN HALL

EXISTING SHADOWS ON TOWN HALL SQUARE:

TOWN HALL HOUSE

FUTURE TOWN HALL SQUARE

EXISTING SHADOWS

DP2

\_TOWN HALL HOUSE

FUTURE TOWN HALL SQUARE

## EXISTING SHADOWS ON TOWN HALL SQUARE:

-DP2

TOWN HALL HOUSE

FUTURE TOWN HALL SQUARE

EXISTING SHADOWS

TOWN HALL

FUTURE TOWN HALL SQUARE

EXISTING SHADOWS

## TOWN HALL HOUSE

FUTURE TOWN HALL SQUARE

EXISTING SHADOWS