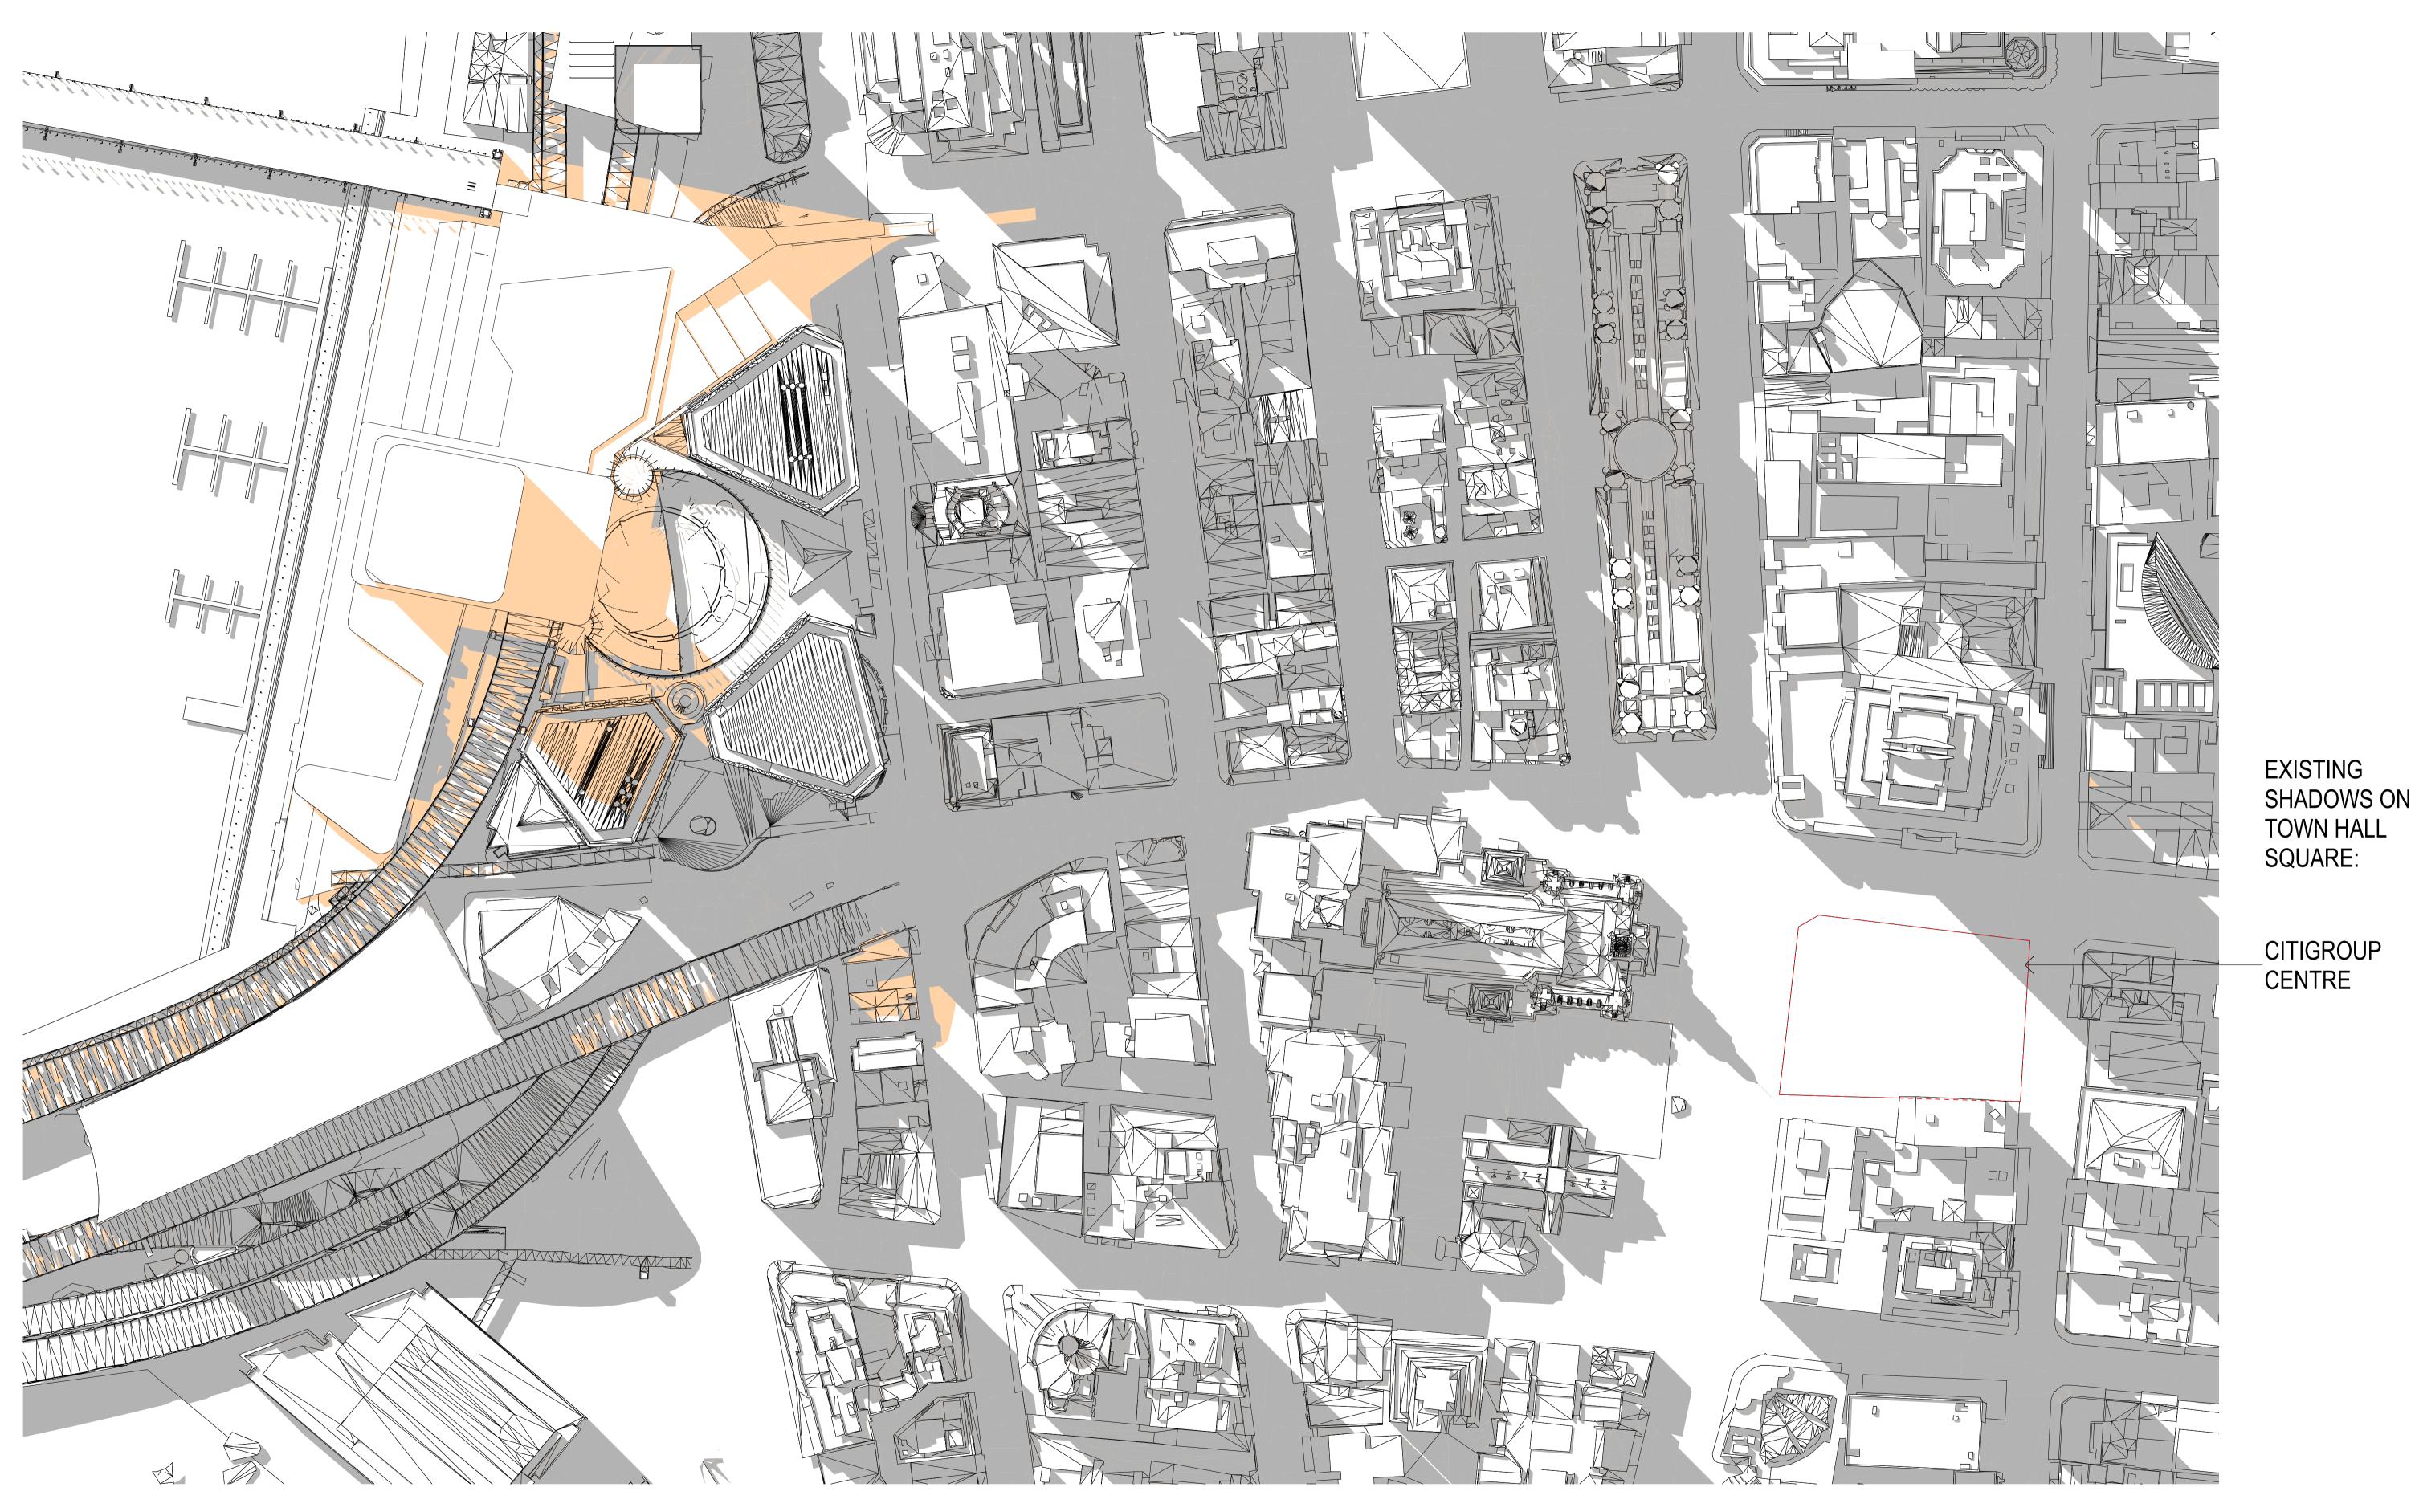

## CITIGROUP

FUTURE TOWN HALL SQUARE

EXISTING SHADOWS

## EXISTING SHADOWS ON TOWN HALL SQUARE:

# CITIGROUP

FUTURE TOWN HALL SQUARE

EXISTING SHADOWS

FUTURE TOWN HALL SQUARE

EXISTING SHADOWS

FUTURE TOWN HALL SQUAREEXISTING SHADOWSADDITIONAL SHADOW CAST BY INDICATIVE<br/>MASSING IN THE NORTH POSITION