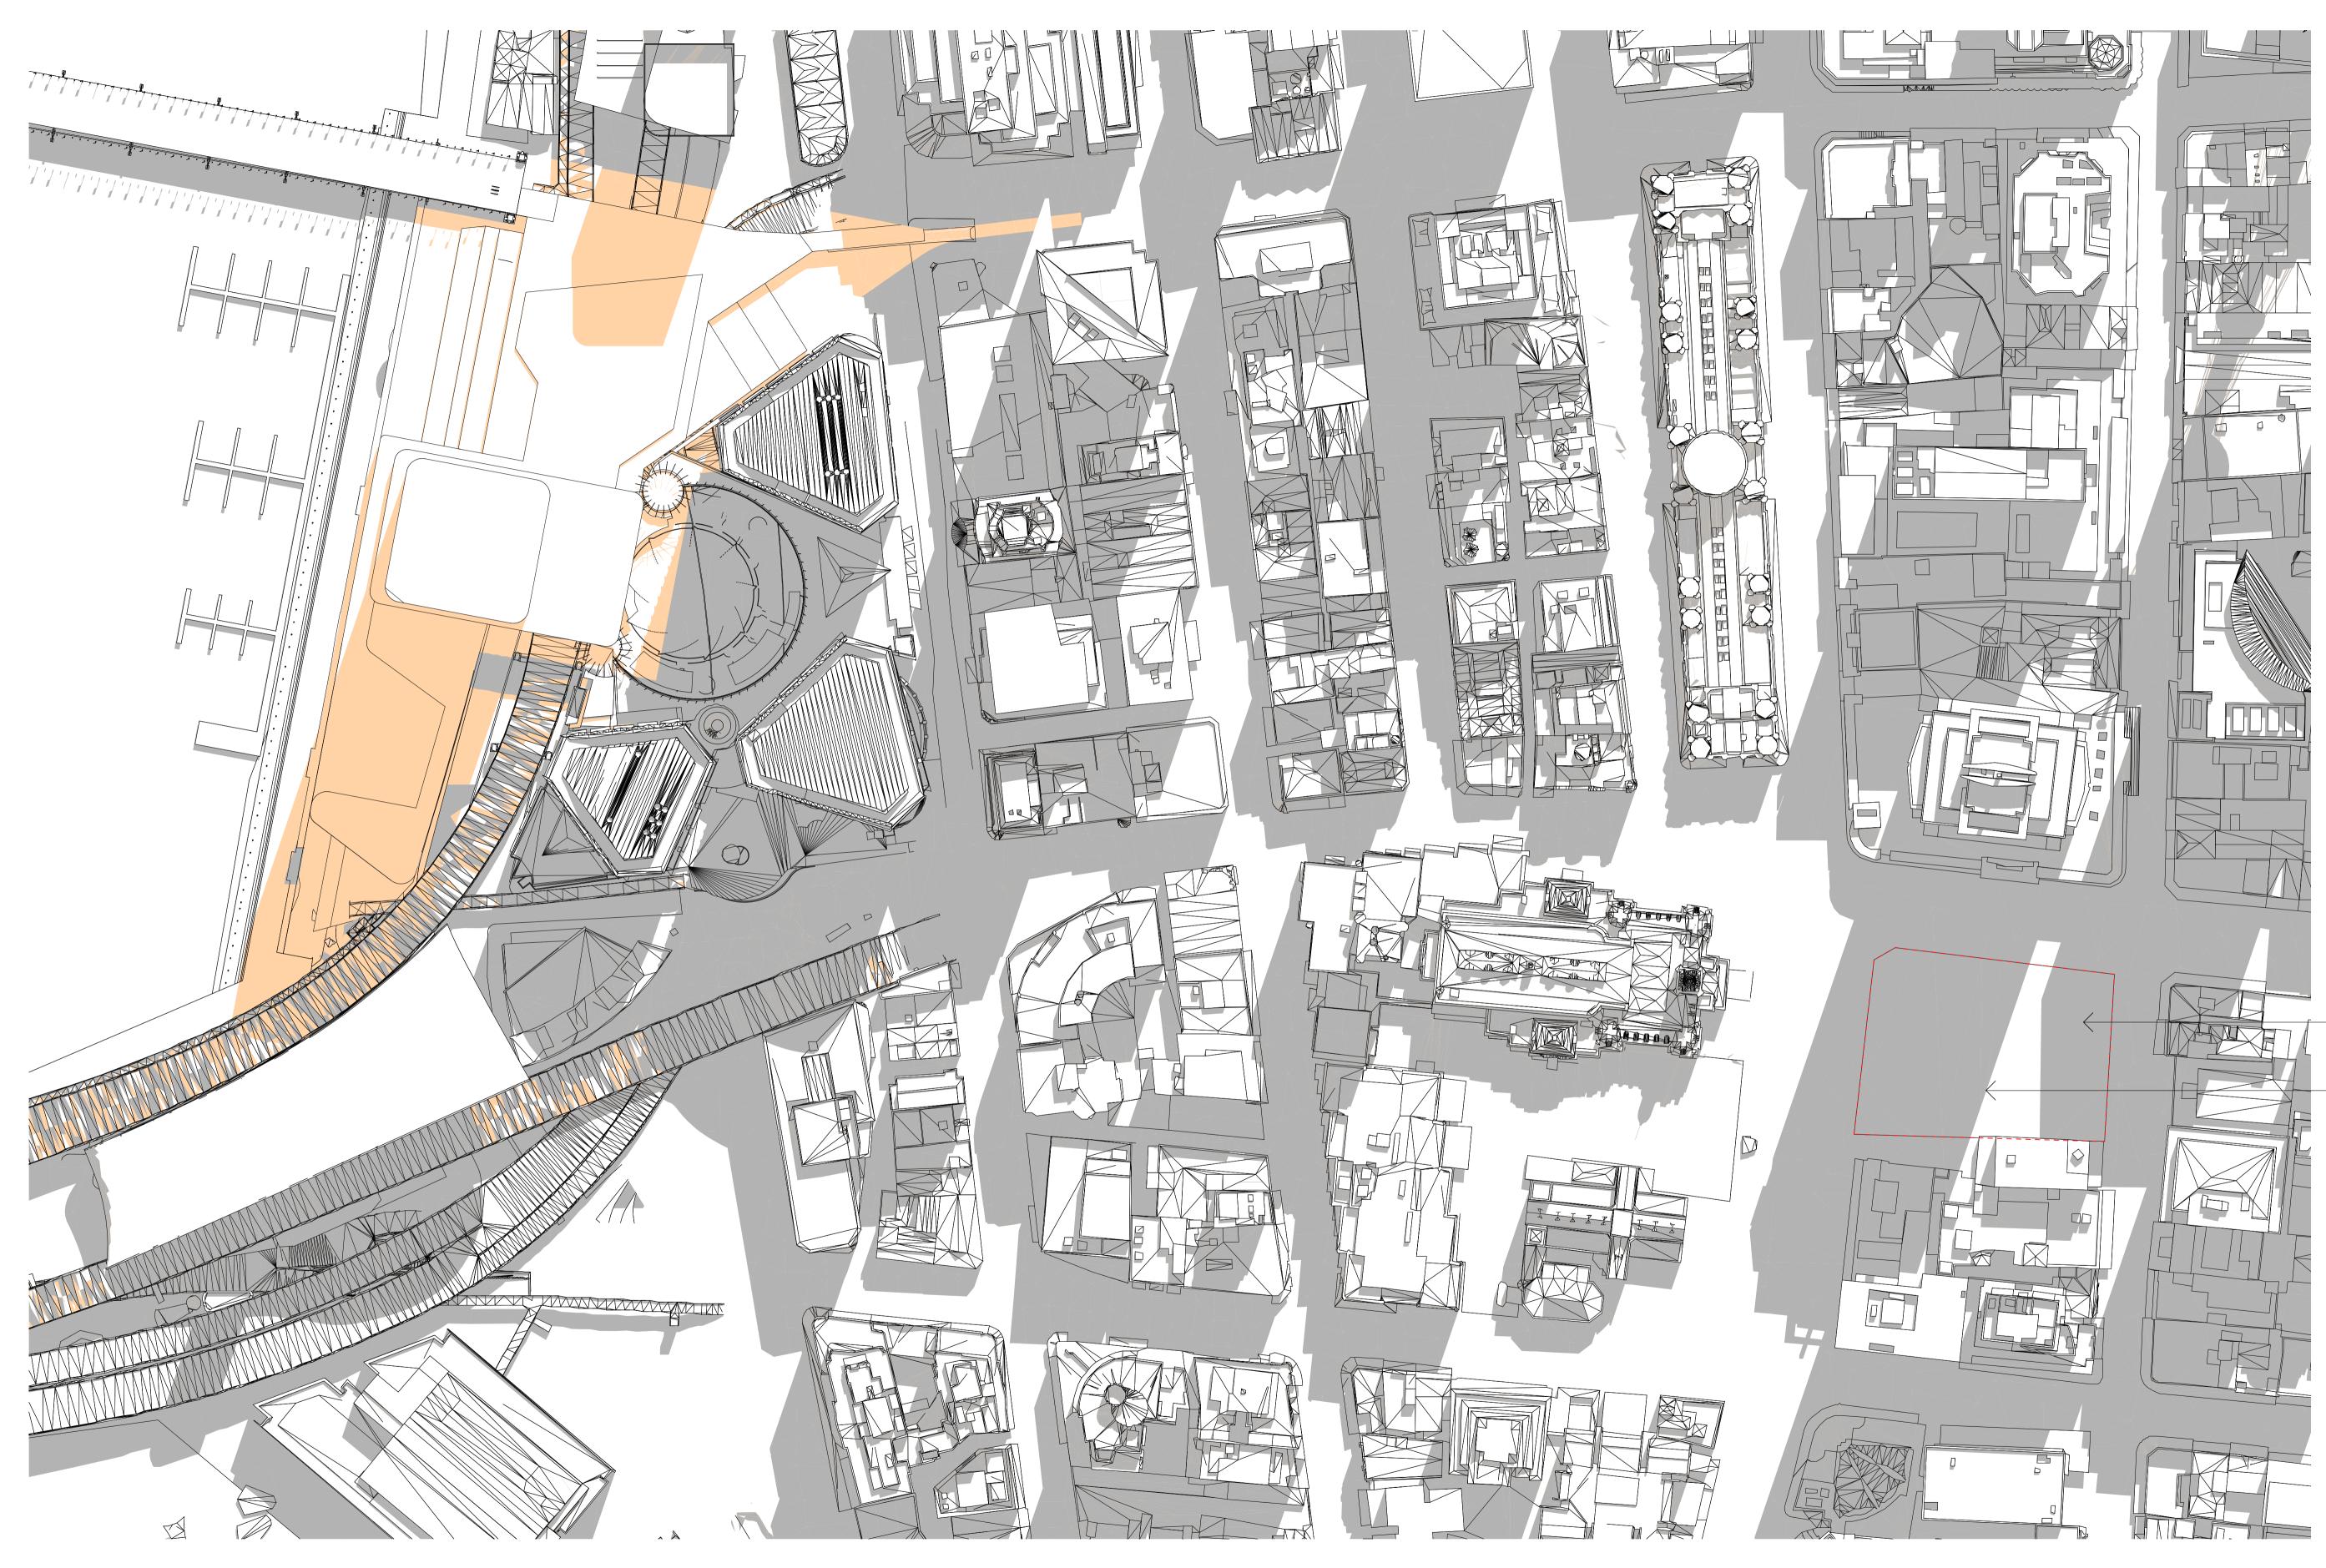

# CITIGROUP

FUTURE TOWN HALL SQUARE

EXISTING SHADOWS

FUTURE TOWN HALL SQUARE

EXISTING SHADOWS

FUTURE TOWN HALL SQUAREEXISTING SHADOWSADDITIONAL SHADOW CAST BY INDICATIVE<br/>MASSING IN THE NORTH POSITION

## TOWN HALL

EXISTING SHADOWS ON TOWN HALL SQUARE:

TOWN HALL HOUSE

FUTURE TOWN HALL SQUARE

EXISTING SHADOWS

DP2

\_TOWN HALL HOUSE

FUTURE TOWN HALL SQUARE

## EXISTING SHADOWS ON TOWN HALL SQUARE:

-DP2

TOWN HALL HOUSE

FUTURE TOWN HALL SQUARE

EXISTING SHADOWS

TOWN HALL

FUTURE TOWN HALL SQUARE

EXISTING SHADOWS

## TOWN HALL HOUSE

FUTURE TOWN HALL SQUARE

EXISTING SHADOWS