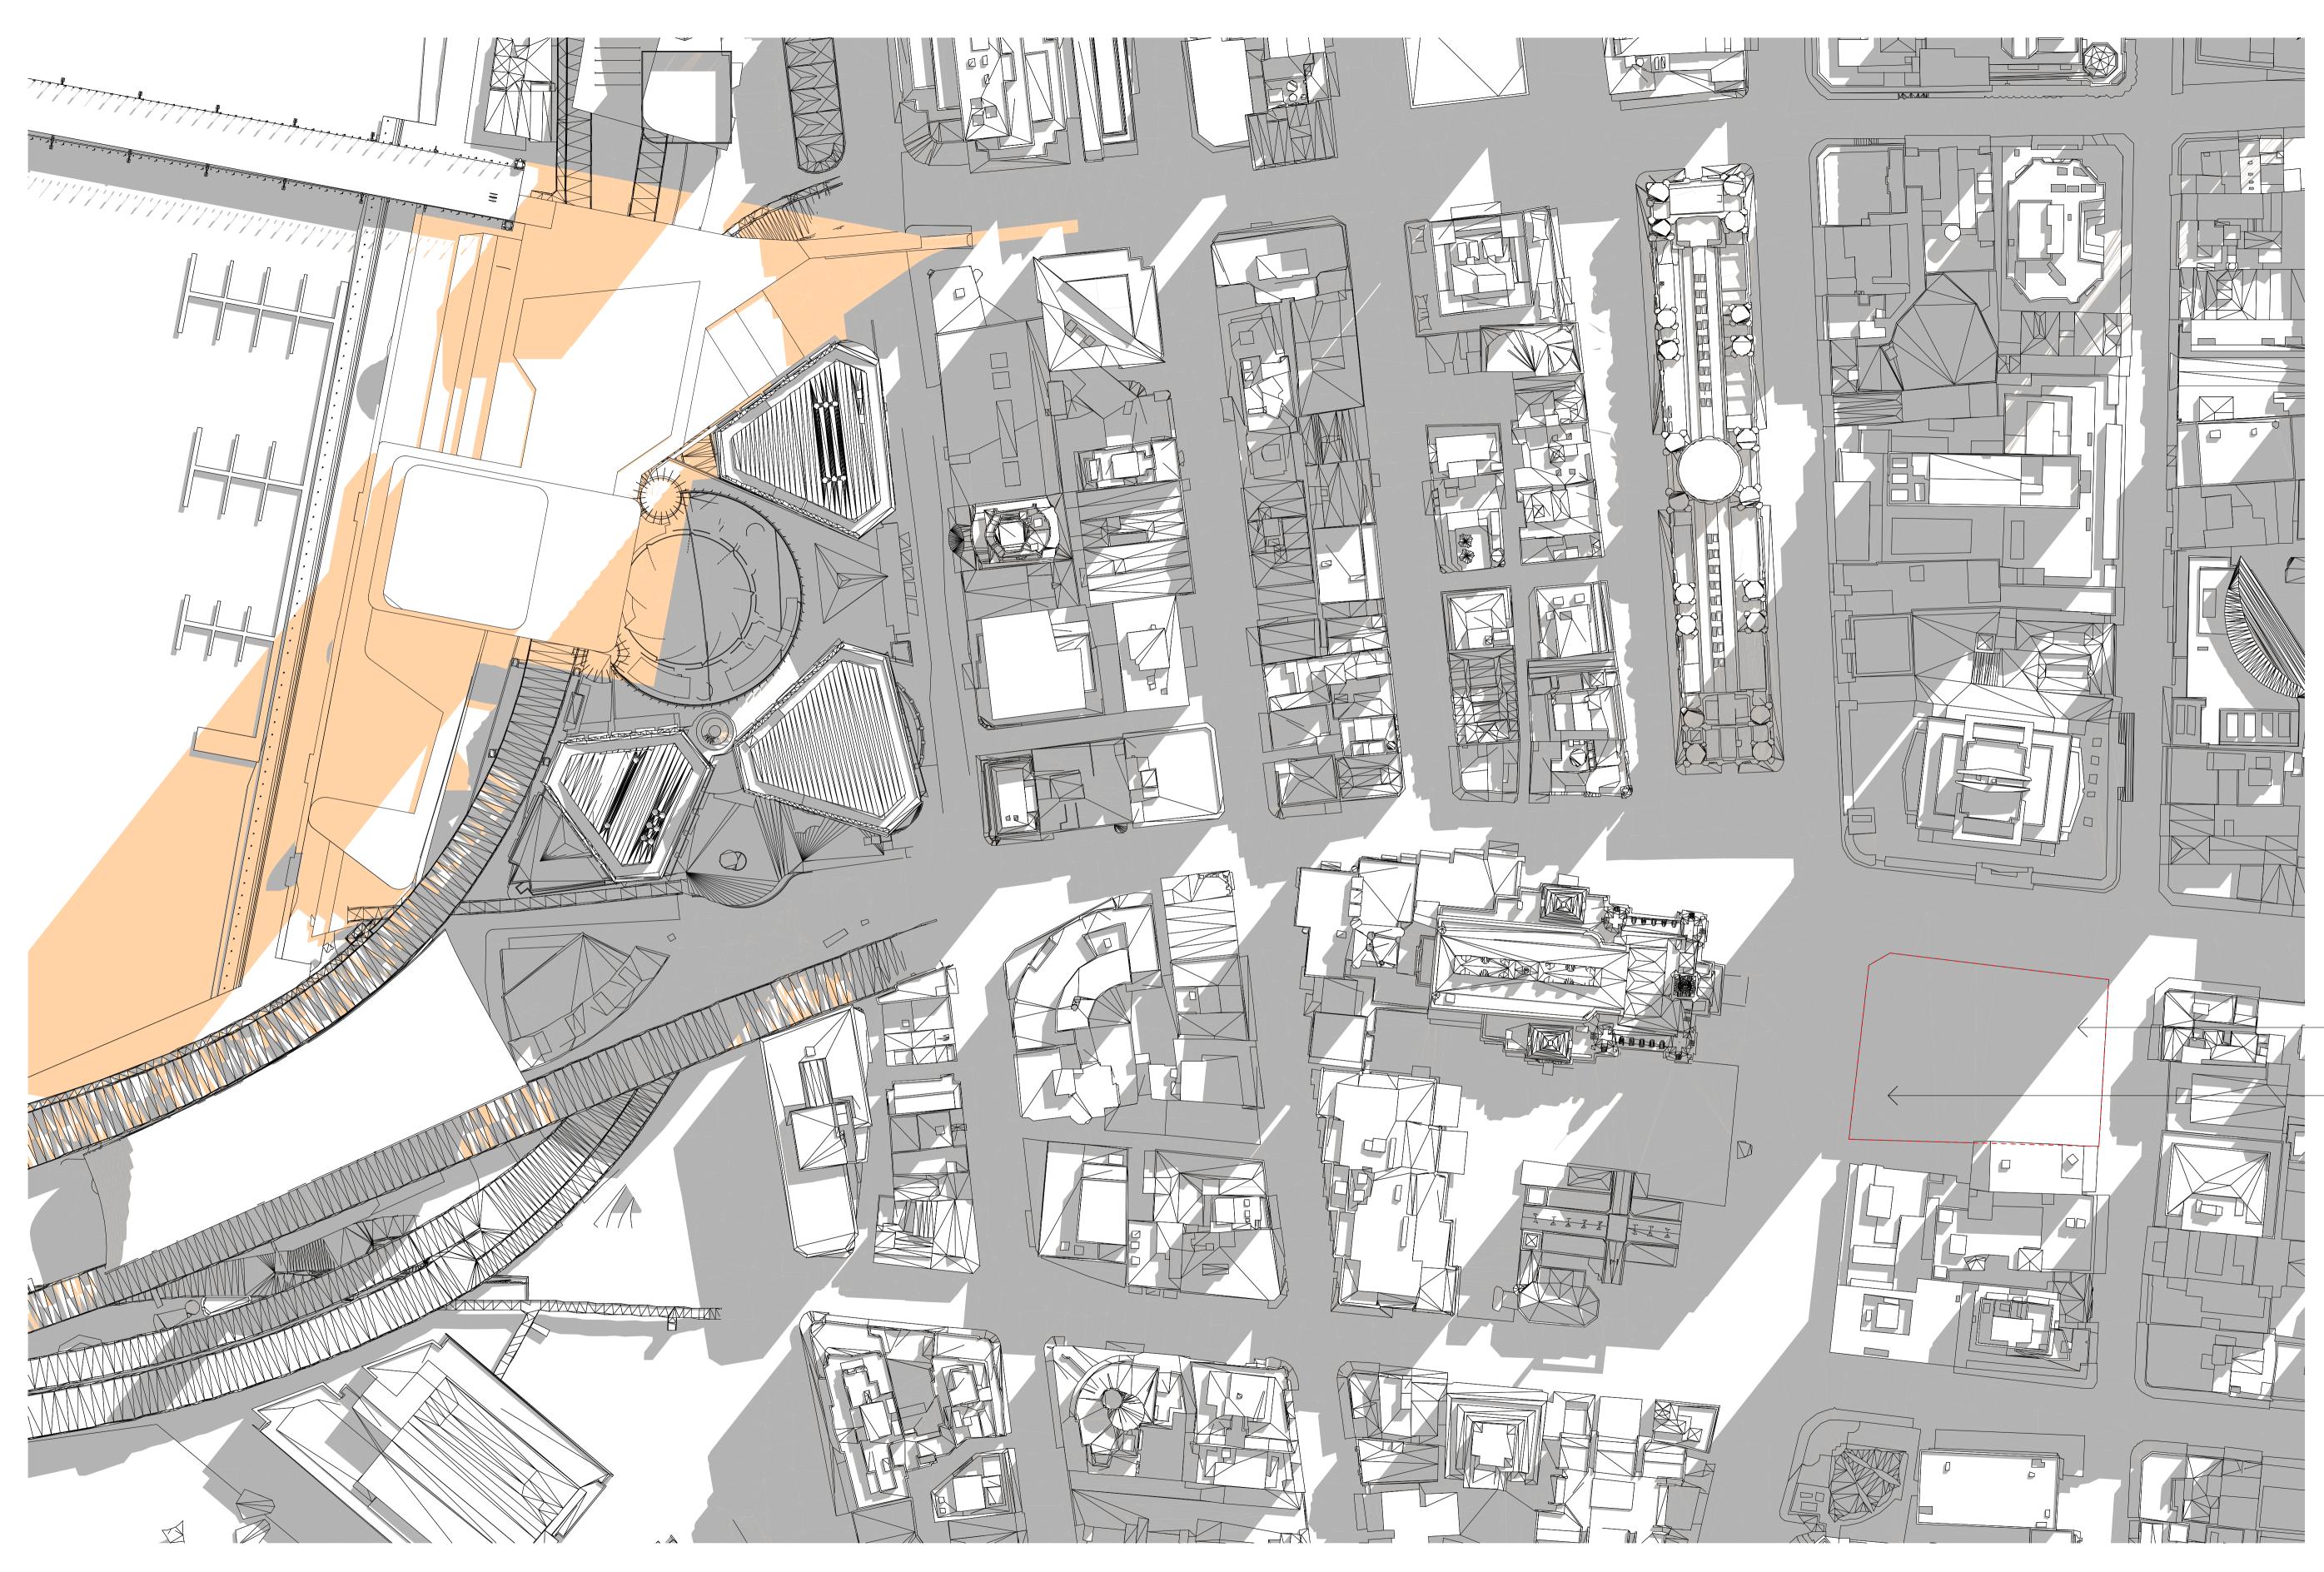

## EXISTING SHADOWS ON TOWN HALL SQUARE:

## TOWN HALL

EXISTING SHADOWS ON TOWN HALL SQUARE:

TOWN HALL HOUSE

FUTURE TOWN HALL SQUARE

EXISTING SHADOWS

DP2

\_TOWN HALL HOUSE

FUTURE TOWN HALL SQUARE

## EXISTING SHADOWS ON TOWN HALL SQUARE:

-DP2

TOWN HALL HOUSE

FUTURE TOWN HALL SQUARE

EXISTING SHADOWS

TOWN HALL

FUTURE TOWN HALL SQUARE

EXISTING SHADOWS