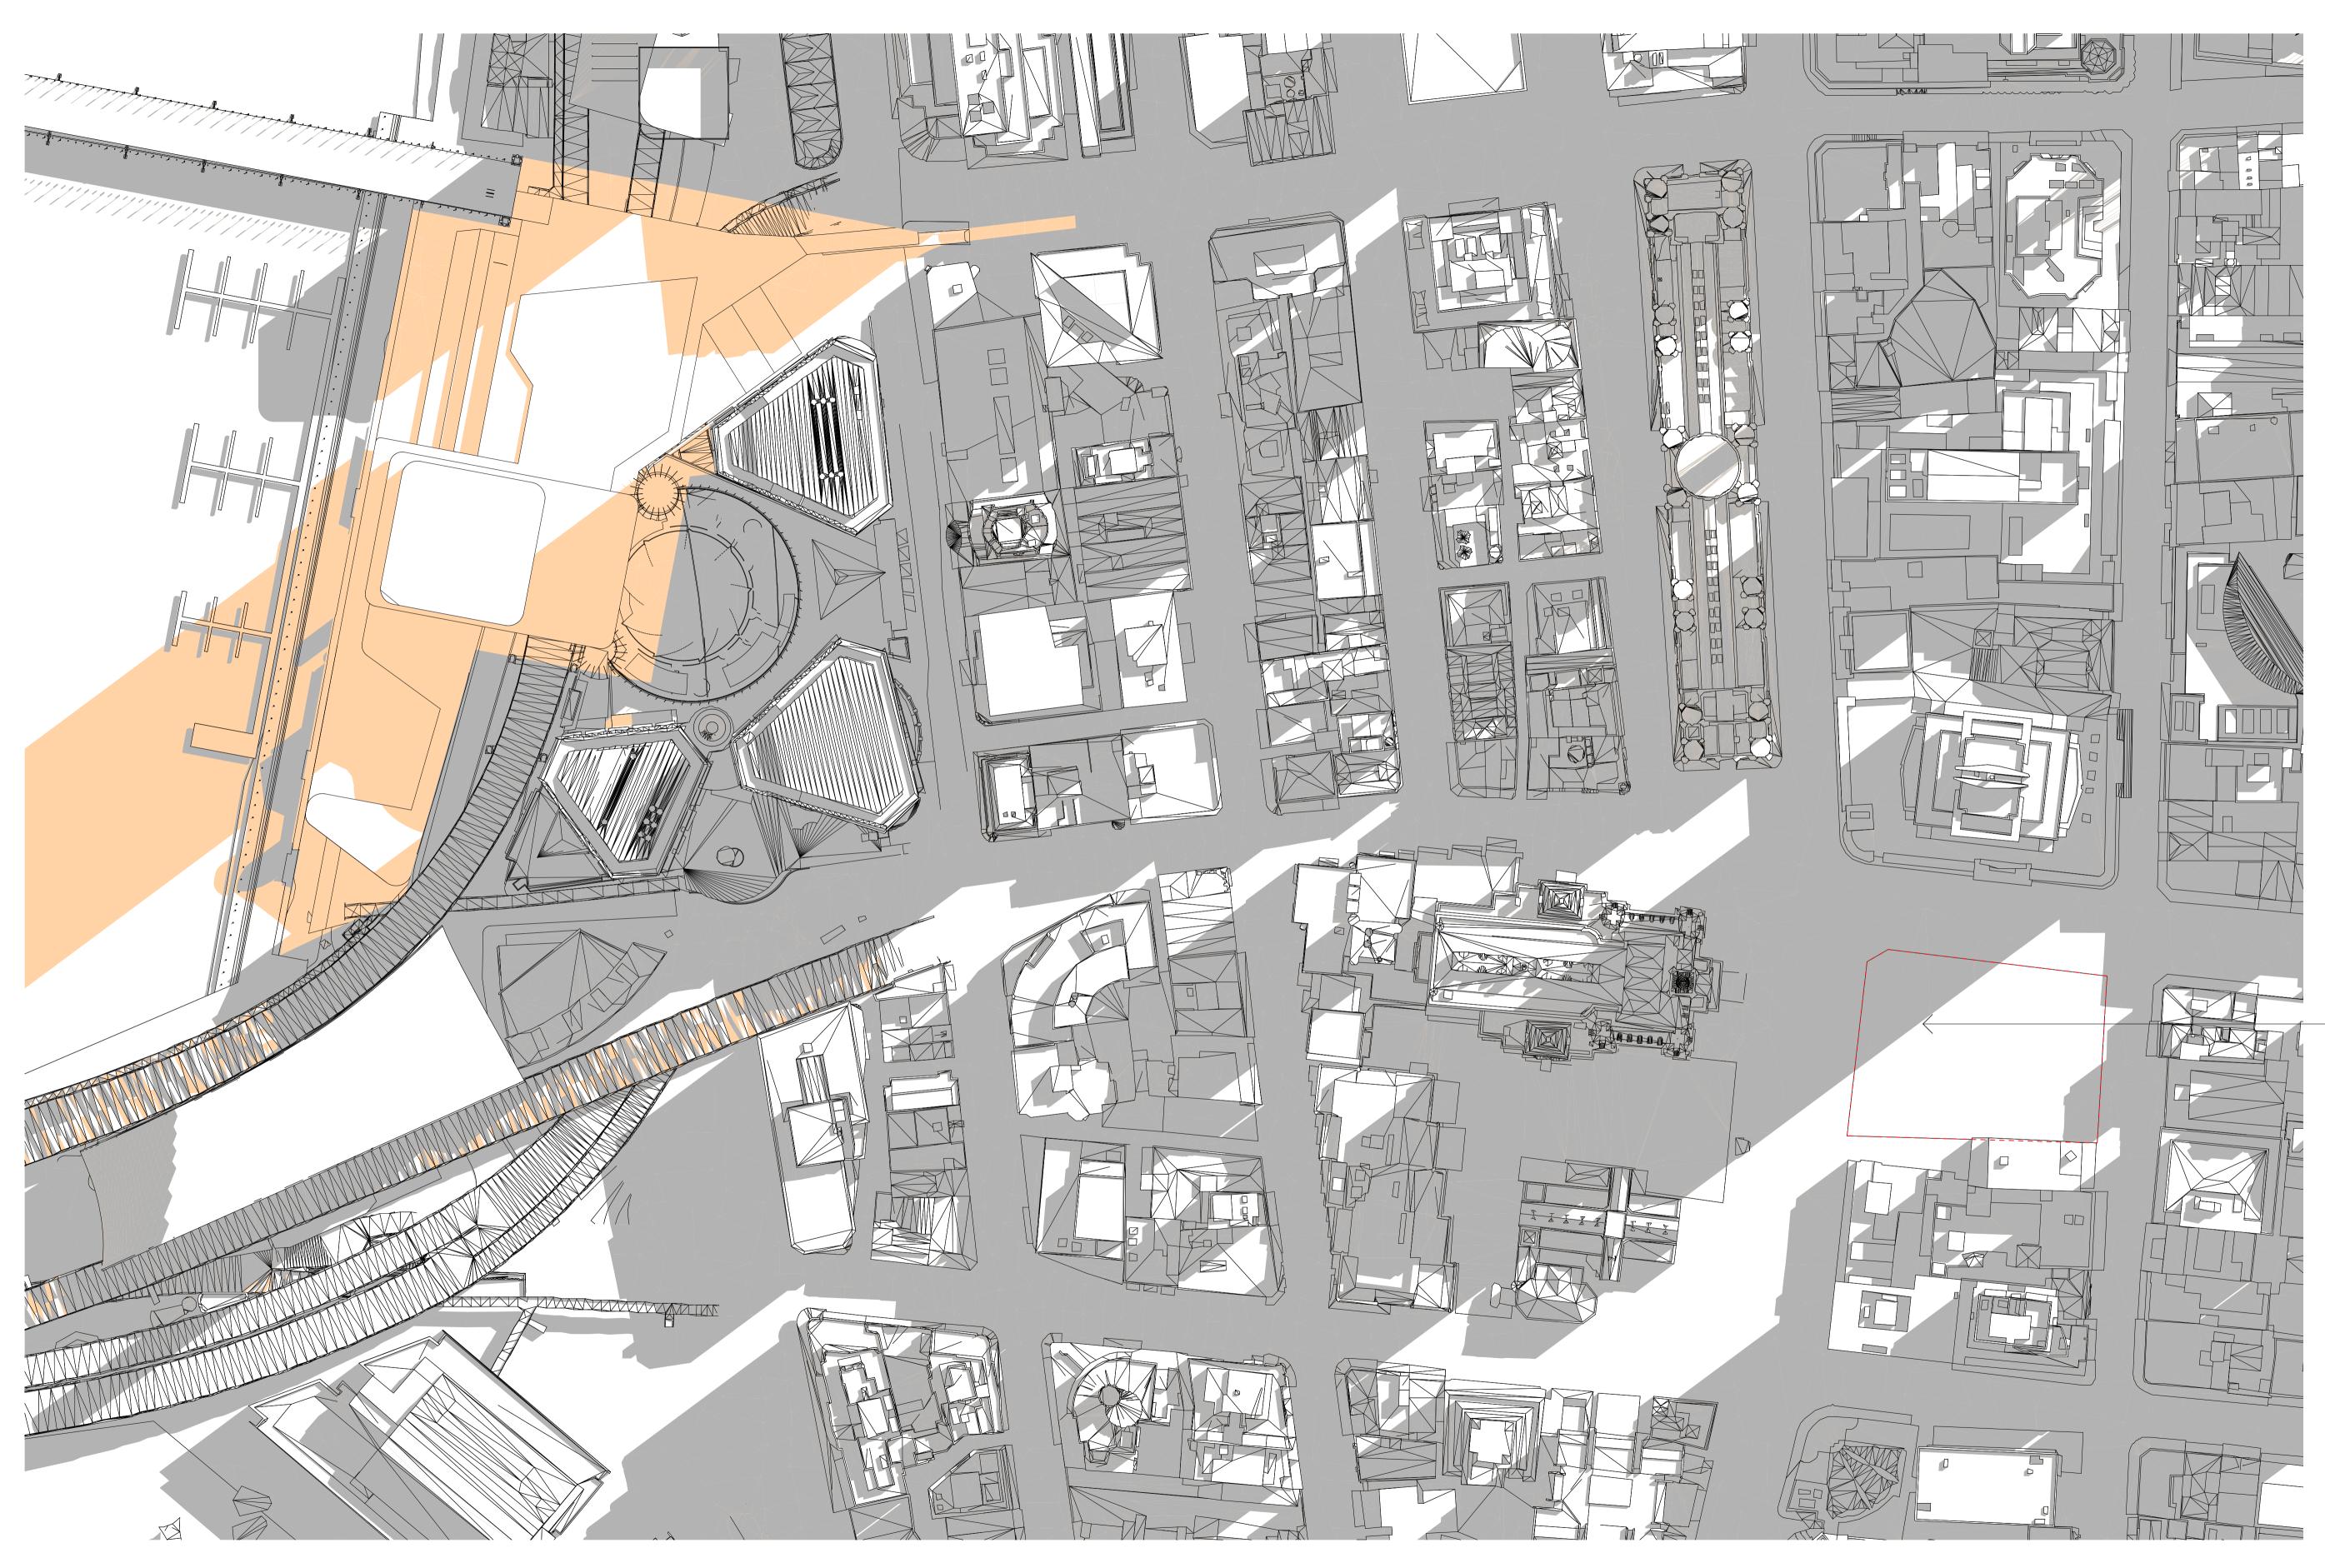

## EXISTING SHADOWS ON TOWN HALL SQUARE:

## TOWN HALL

EXISTING SHADOWS ON TOWN HALL SQUARE:

TOWN HALL HOUSE

FUTURE TOWN HALL SQUARE

EXISTING SHADOWS

DP2

\_TOWN HALL HOUSE

FUTURE TOWN HALL SQUARE

## EXISTING SHADOWS ON TOWN HALL SQUARE:

-DP2

TOWN HALL HOUSE

FUTURE TOWN HALL SQUARE

EXISTING SHADOWS

TOWN HALL

FUTURE TOWN HALL SQUARE

EXISTING SHADOWS