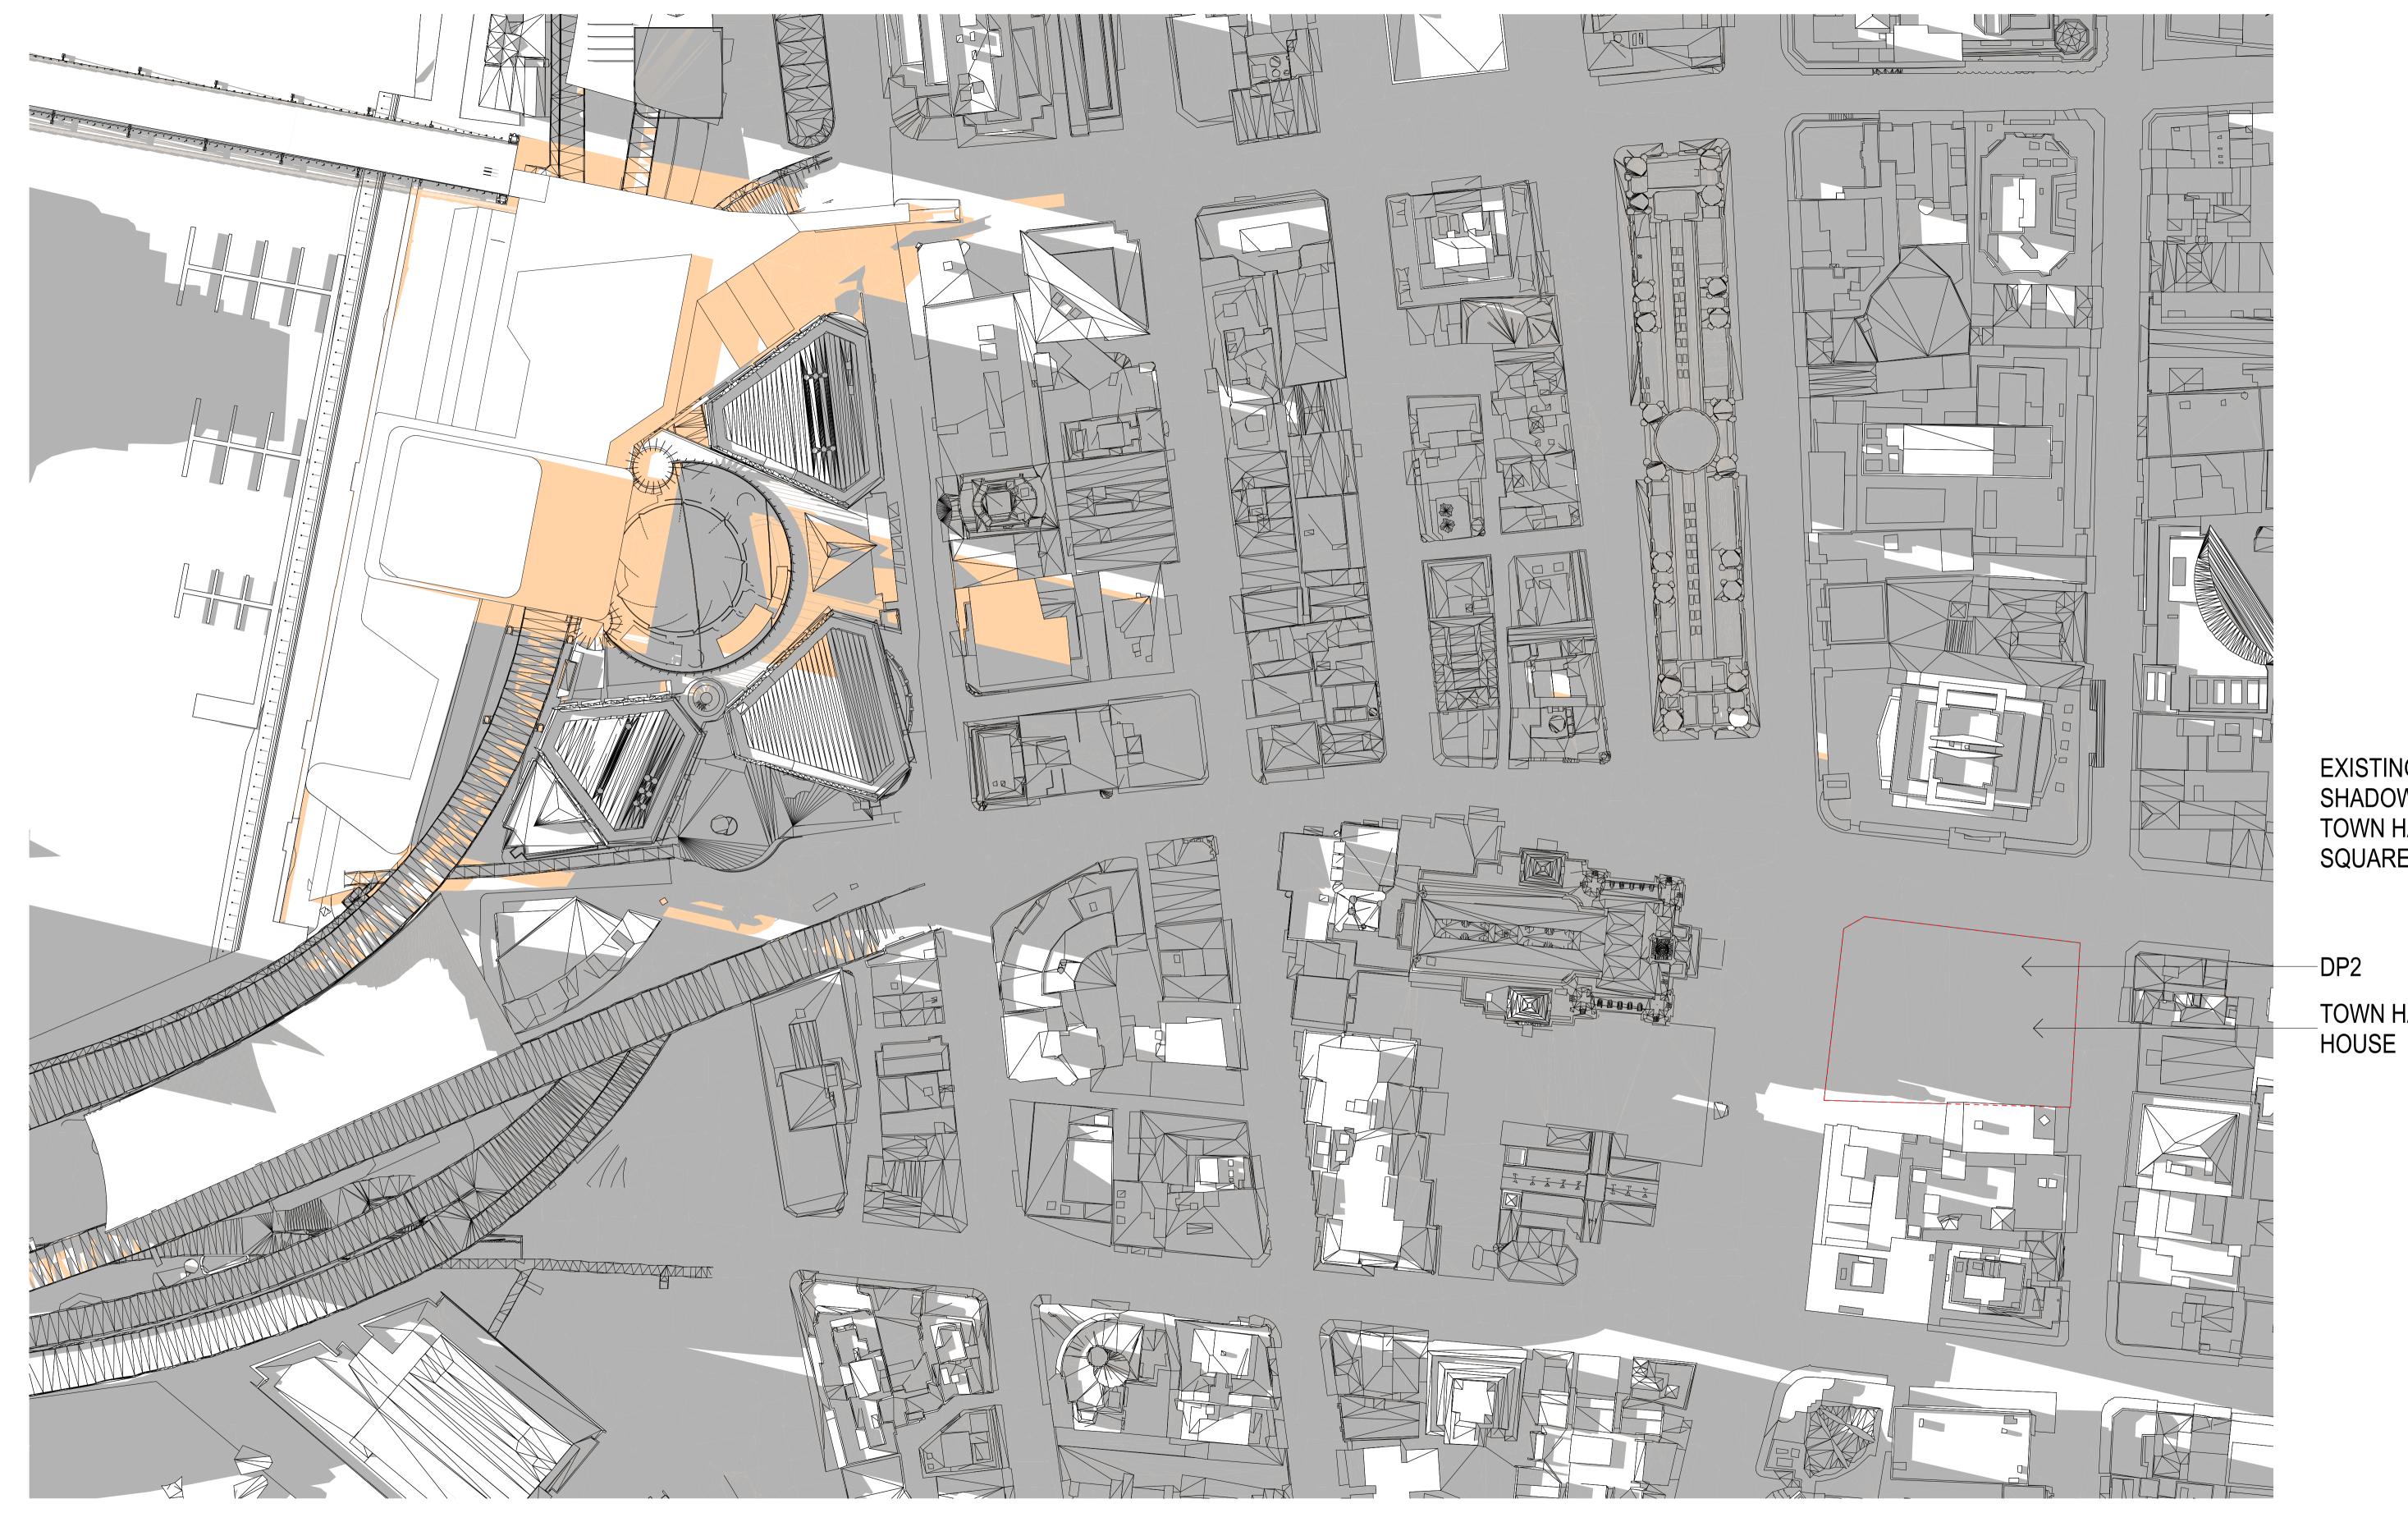

## TOWN HALL

EXISTING SHADOWS ON TOWN HALL SQUARE:

TOWN HALL HOUSE

FUTURE TOWN HALL SQUARE

EXISTING SHADOWS

DP2

\_TOWN HALL HOUSE

FUTURE TOWN HALL SQUARE

## EXISTING SHADOWS ON TOWN HALL SQUARE:

-DP2

TOWN HALL HOUSE

FUTURE TOWN HALL SQUARE

EXISTING SHADOWS

TOWN HALL

FUTURE TOWN HALL SQUARE

EXISTING SHADOWS

## TOWN HALL HOUSE

FUTURE TOWN HALL SQUARE

EXISTING SHADOWS