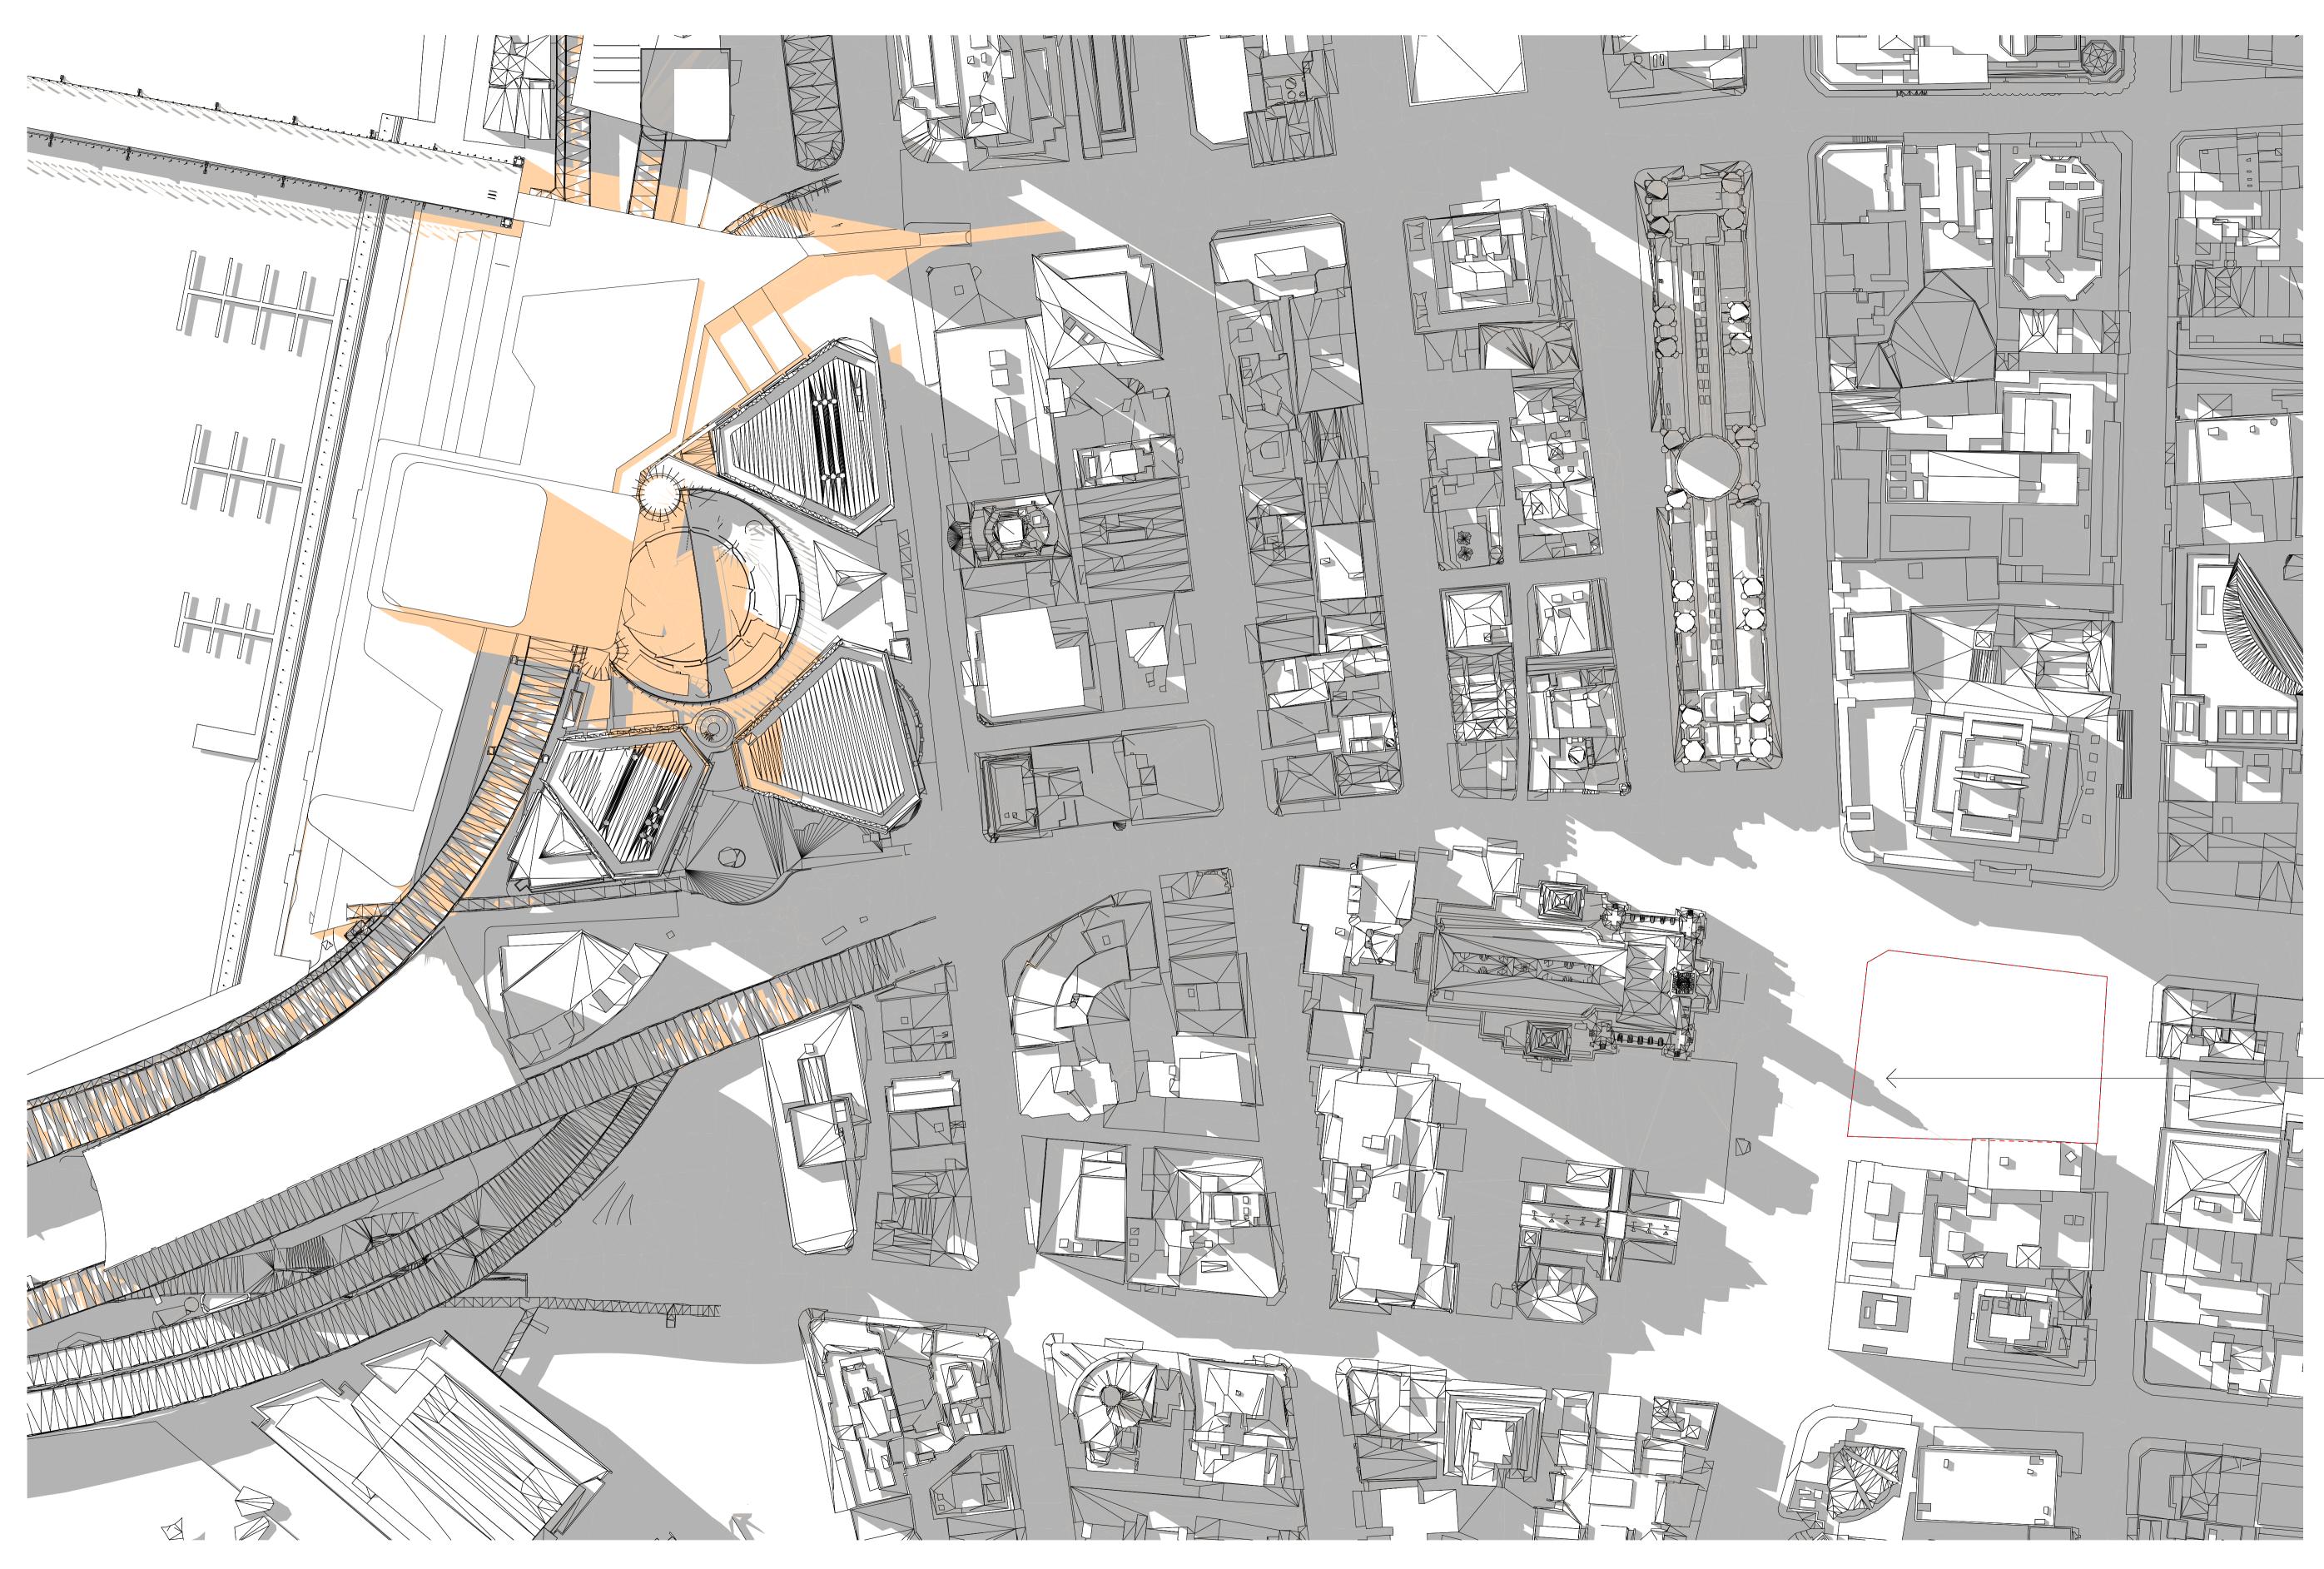

## EXISTING SHADOWS ON TOWN HALL SQUARE:

## TOWN HALL

EXISTING SHADOWS ON TOWN HALL SQUARE:

TOWN HALL HOUSE

FUTURE TOWN HALL SQUARE

EXISTING SHADOWS

DP2

\_TOWN HALL HOUSE

FUTURE TOWN HALL SQUARE

## EXISTING SHADOWS ON TOWN HALL SQUARE:

-DP2

TOWN HALL HOUSE

FUTURE TOWN HALL SQUARE

EXISTING SHADOWS

TOWN HALL

FUTURE TOWN HALL SQUARE

EXISTING SHADOWS