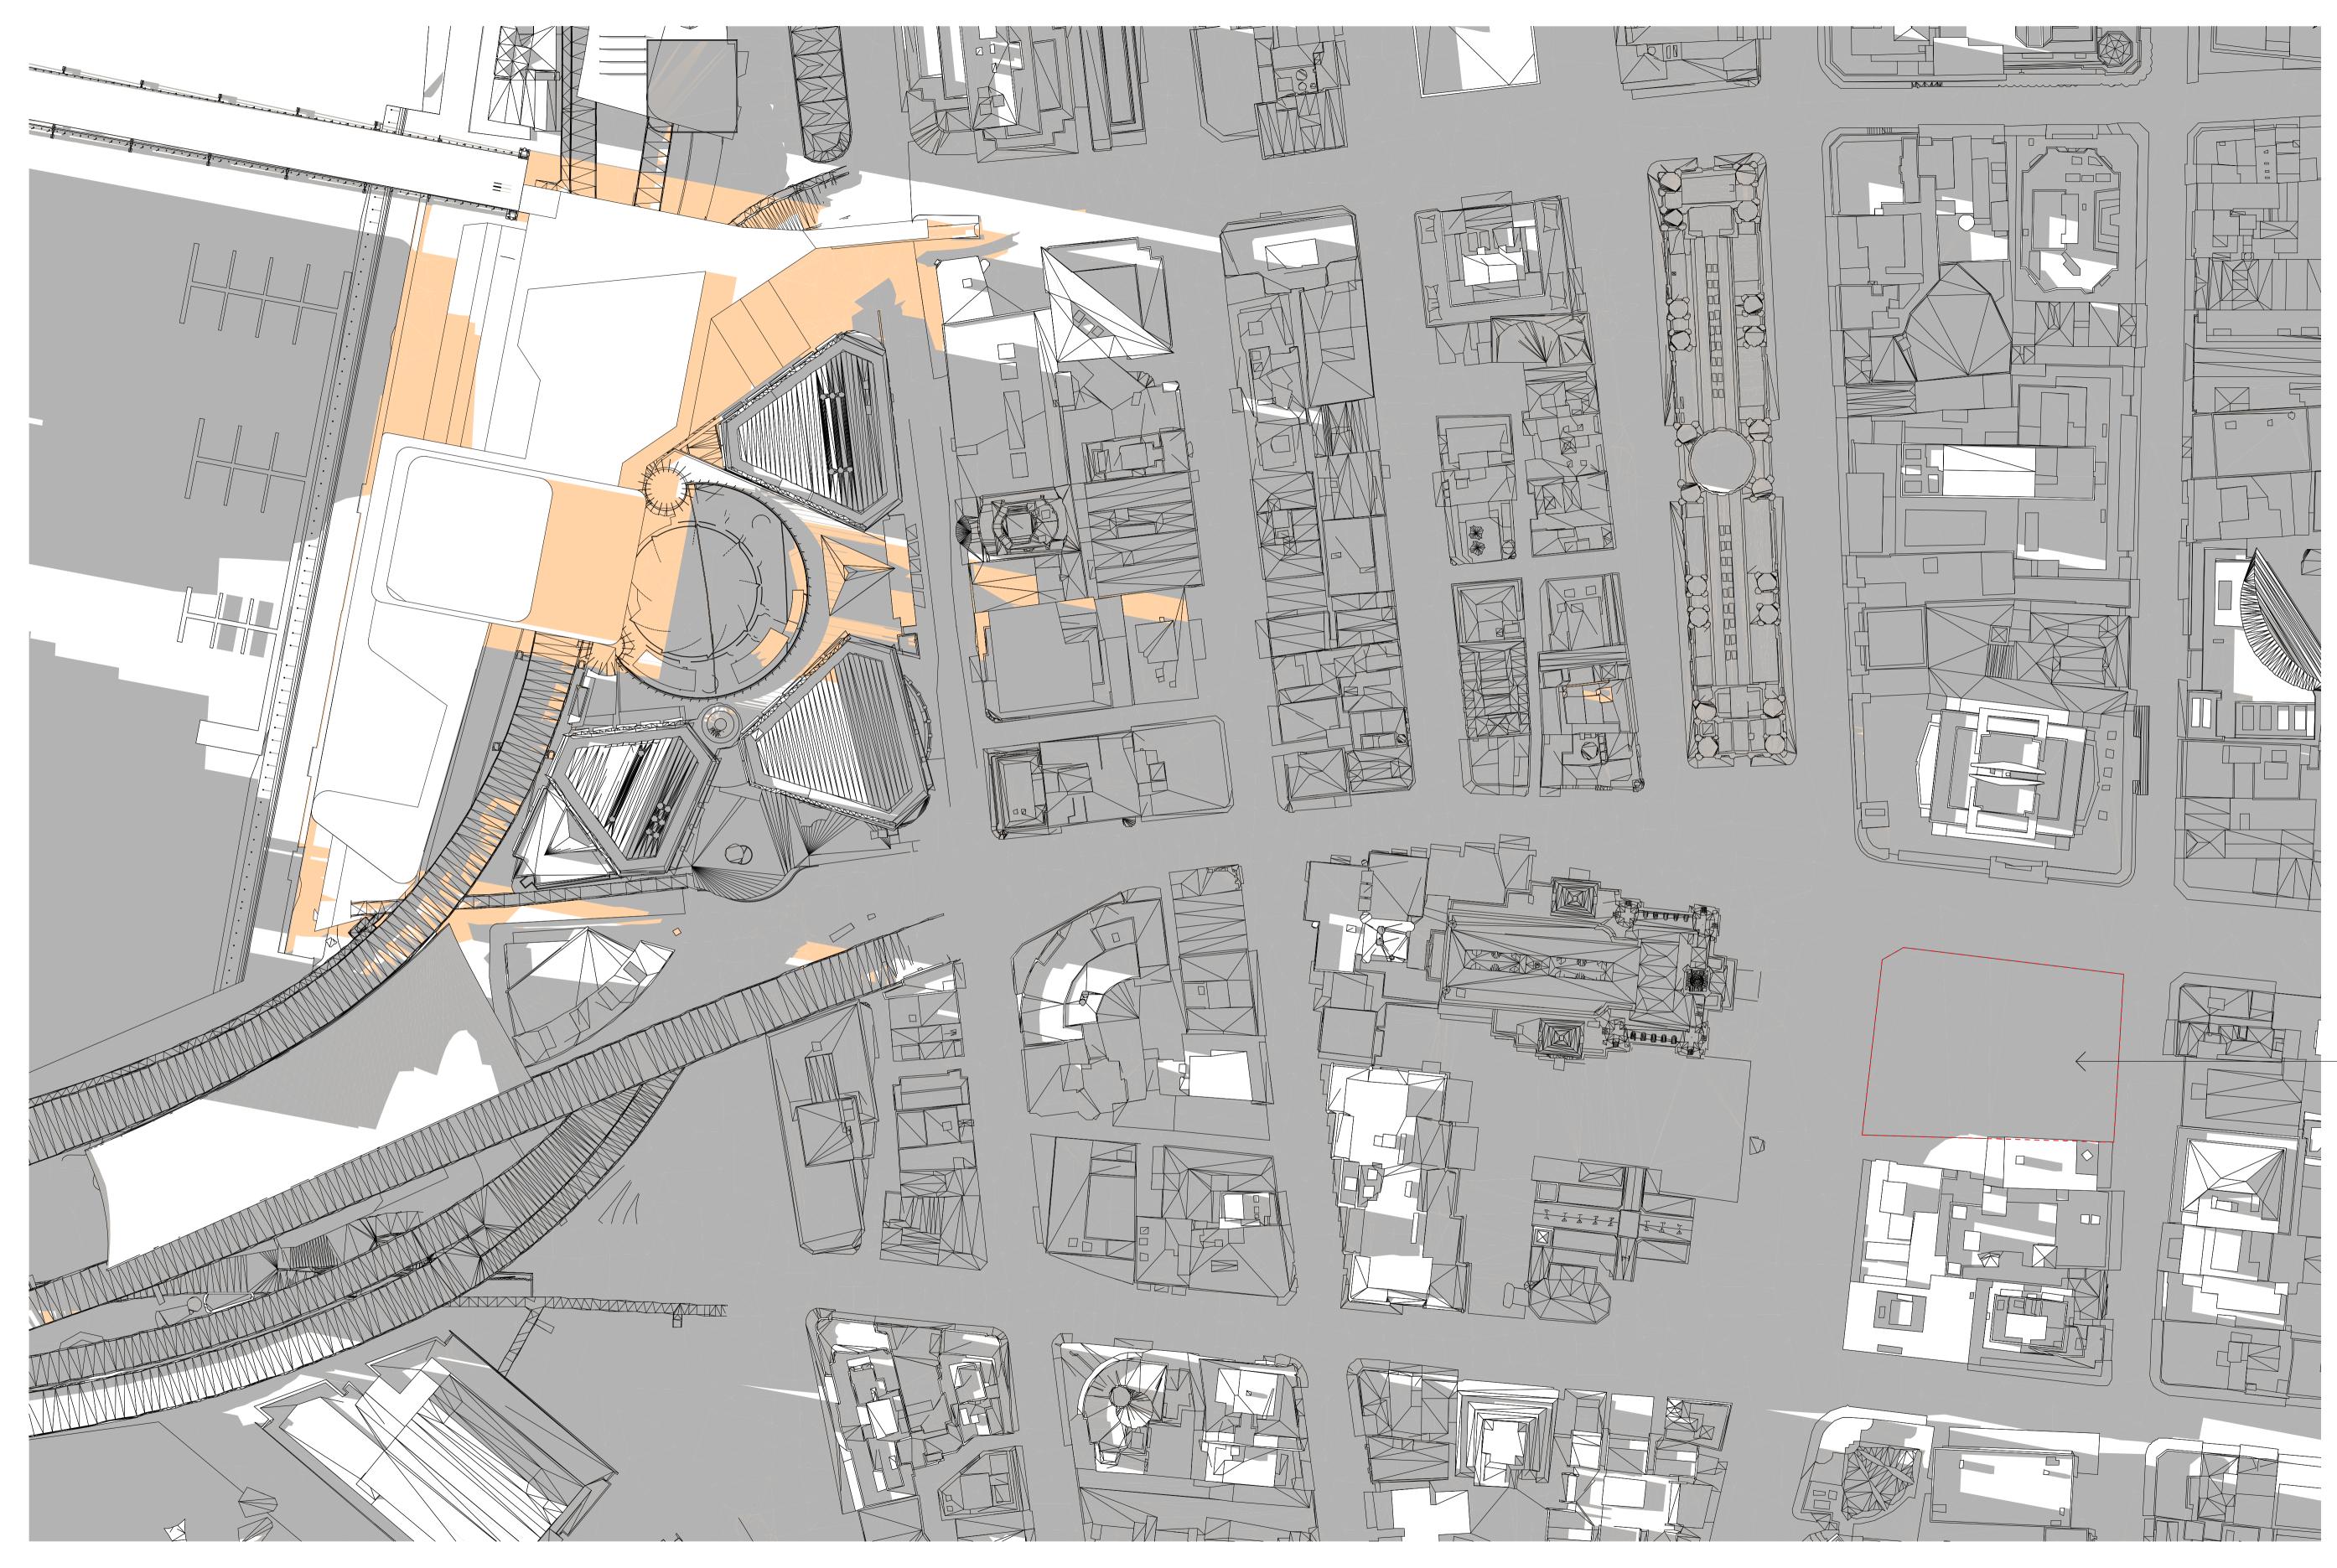

## EXISTING SHADOWS ON TOWN HALL SQUARE:

# CITIGROUP

FUTURE TOWN HALL SQUARE

EXISTING SHADOWS

FUTURE TOWN HALL SQUARE

EXISTING SHADOWS

FUTURE TOWN HALL SQUAREEXISTING SHADOWSADDITIONAL SHADOW CAST BY INDICATIVE<br/>MASSING IN THE NORTH POSITION