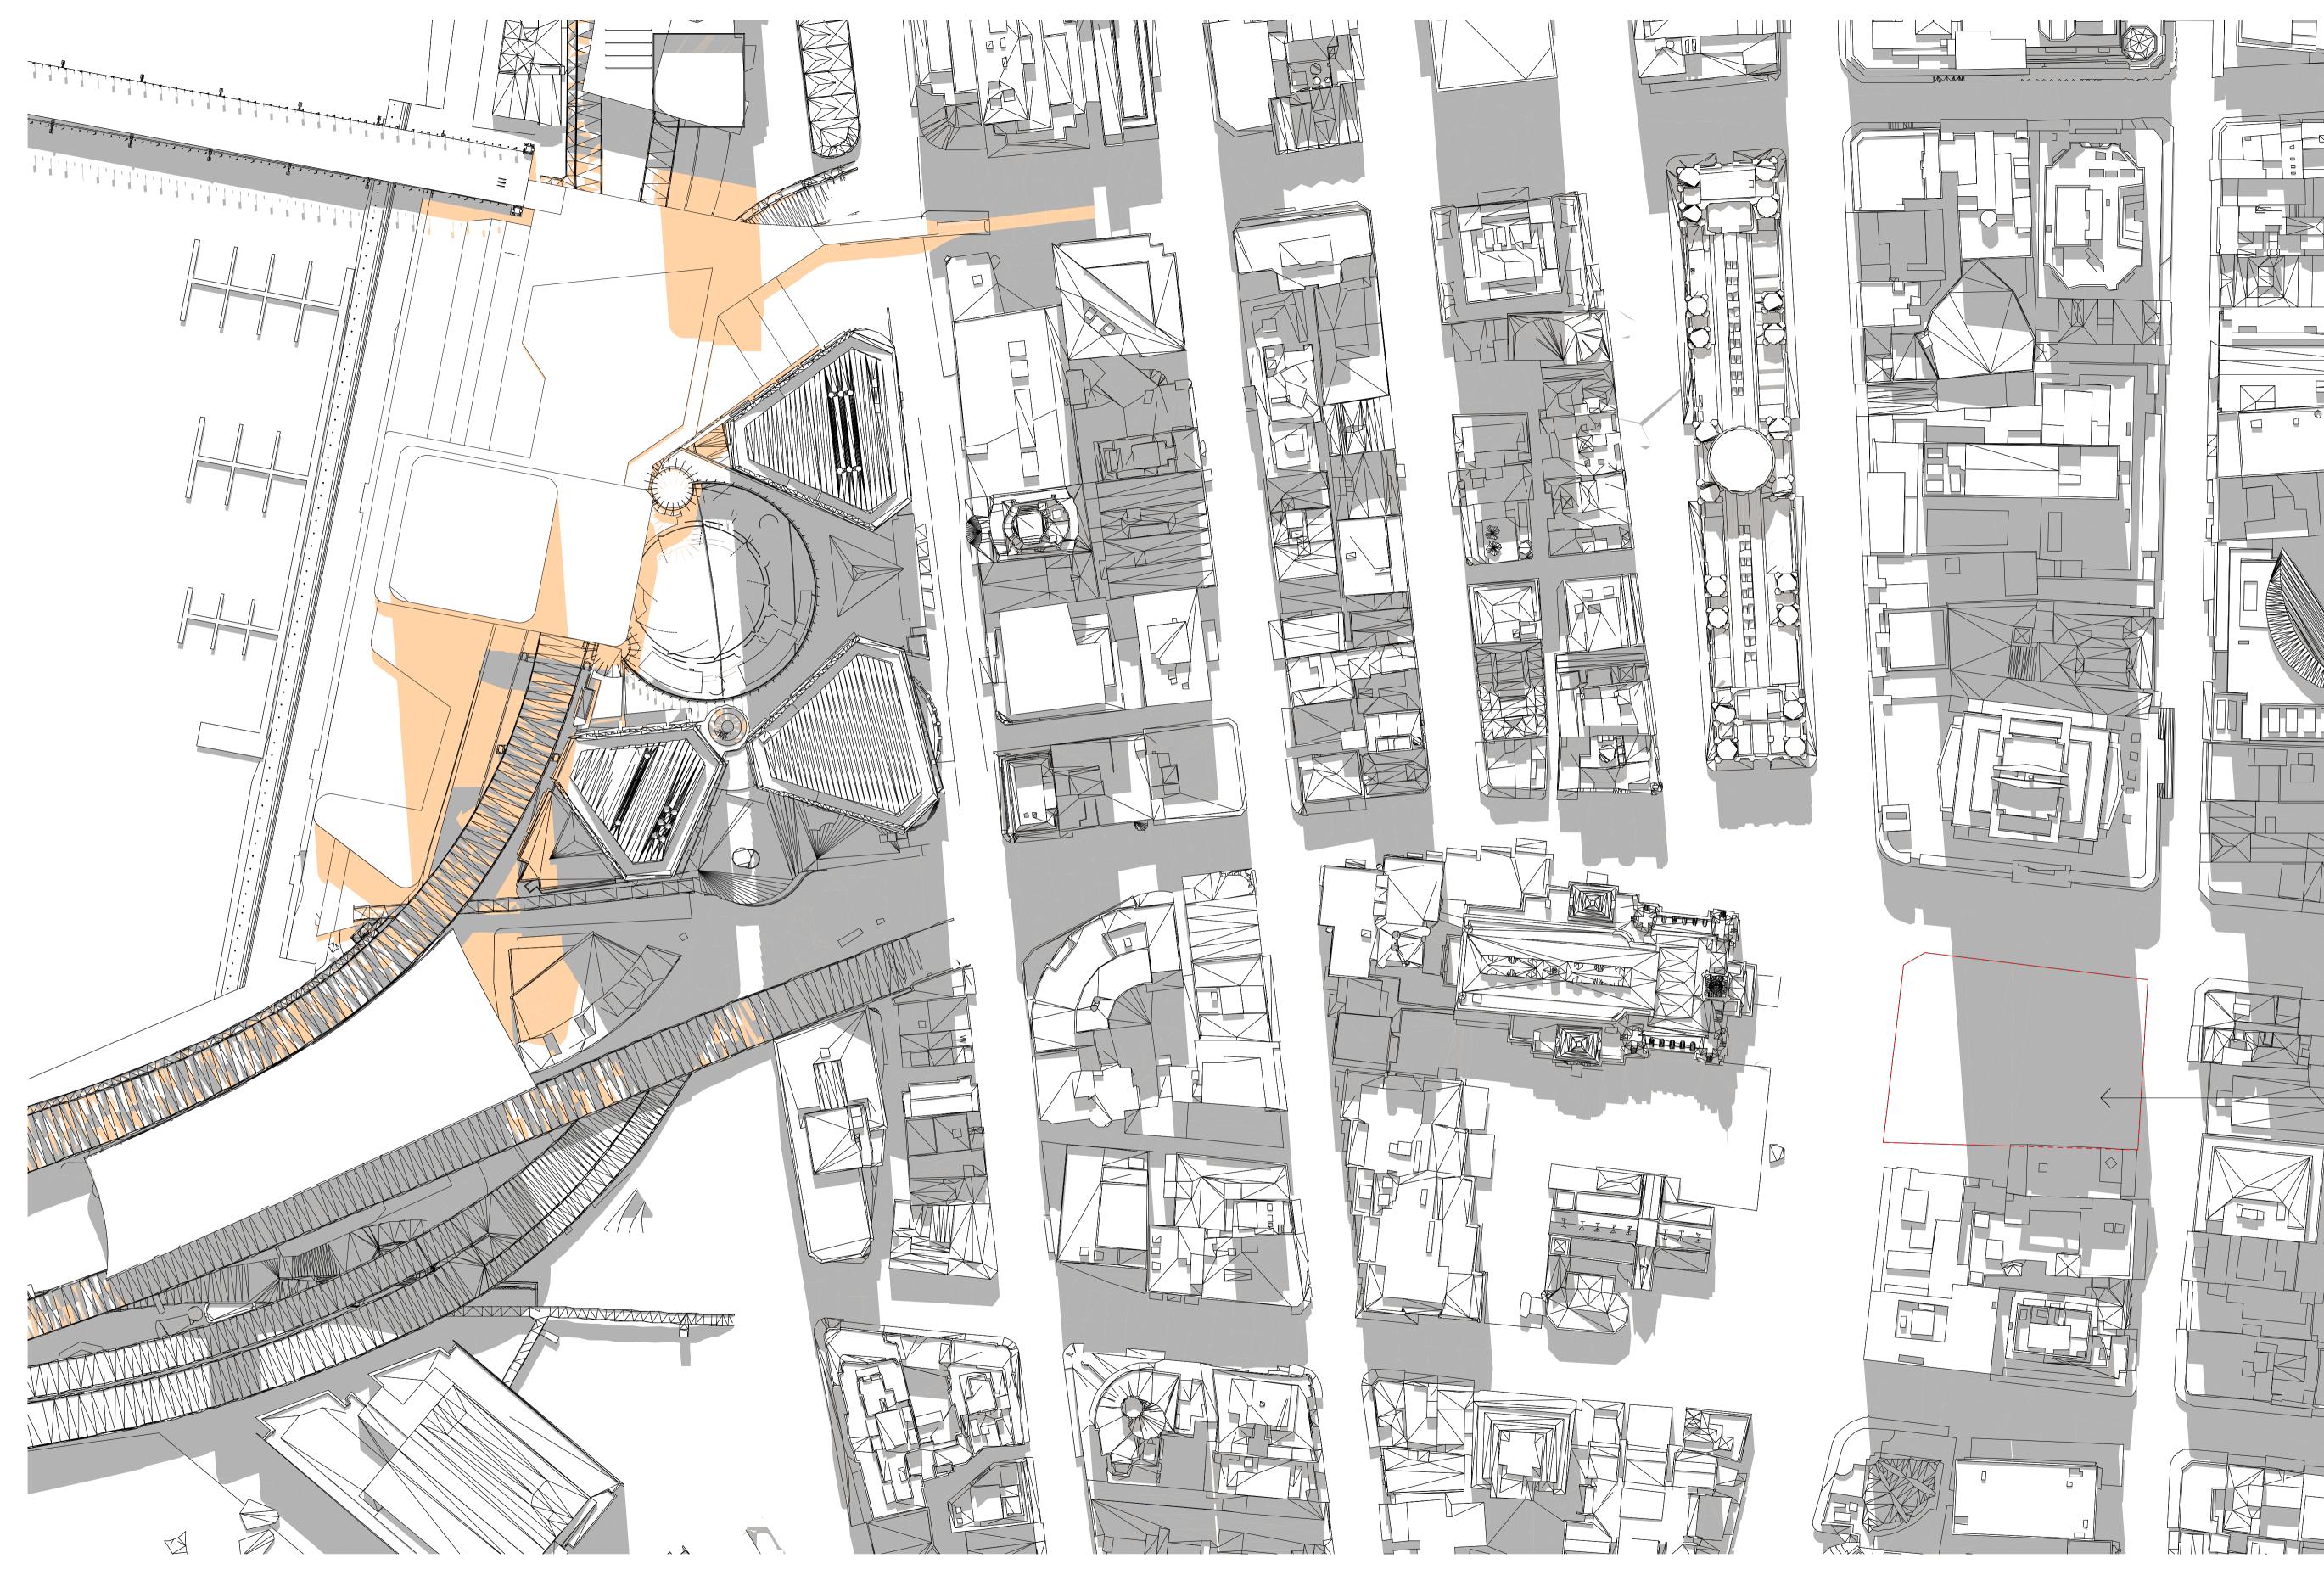

## ANZ TOWER

FUTURE TOWN HALL SQUARE

EXISTING SHADOWS

ANZ TOWER

CITIGROUP CENTRE

FUTURE TOWN HALL SQUARE

EXISTING SHADOWS

EXISTING SHADOWS ON TOWN HALL SQUARE:

ANZ TOWER

CITIGROUP

FUTURE TOWN HALL SQUARE

EXISTING SHADOWS

EXISTING SHADOWS ON TOWN HALL SQUARE:

## CITIGROUP

FUTURE TOWN HALL SQUARE

EXISTING SHADOWS

## EXISTING SHADOWS ON TOWN HALL SQUARE:

# CITIGROUP

FUTURE TOWN HALL SQUARE

EXISTING SHADOWS

FUTURE TOWN HALL SQUARE

EXISTING SHADOWS

FUTURE TOWN HALL SQUAREEXISTING SHADOWSADDITIONAL SHADOW CAST BY INDICATIVE<br/>MASSING IN THE NORTH POSITION

## TOWN HALL

EXISTING SHADOWS ON TOWN HALL SQUARE:

TOWN HALL HOUSE

FUTURE TOWN HALL SQUARE

EXISTING SHADOWS

DP2

\_TOWN HALL HOUSE

FUTURE TOWN HALL SQUARE

EXISTING SHADOWS

## EXISTING SHADOWS ON TOWN HALL SQUARE:

-DP2

TOWN HALL HOUSE

FUTURE TOWN HALL SQUARE

EXISTING SHADOWS

TOWN HALL

FUTURE TOWN HALL SQUARE

EXISTING SHADOWS

## TOWN HALL HOUSE

FUTURE TOWN HALL SQUARE

EXISTING SHADOWS