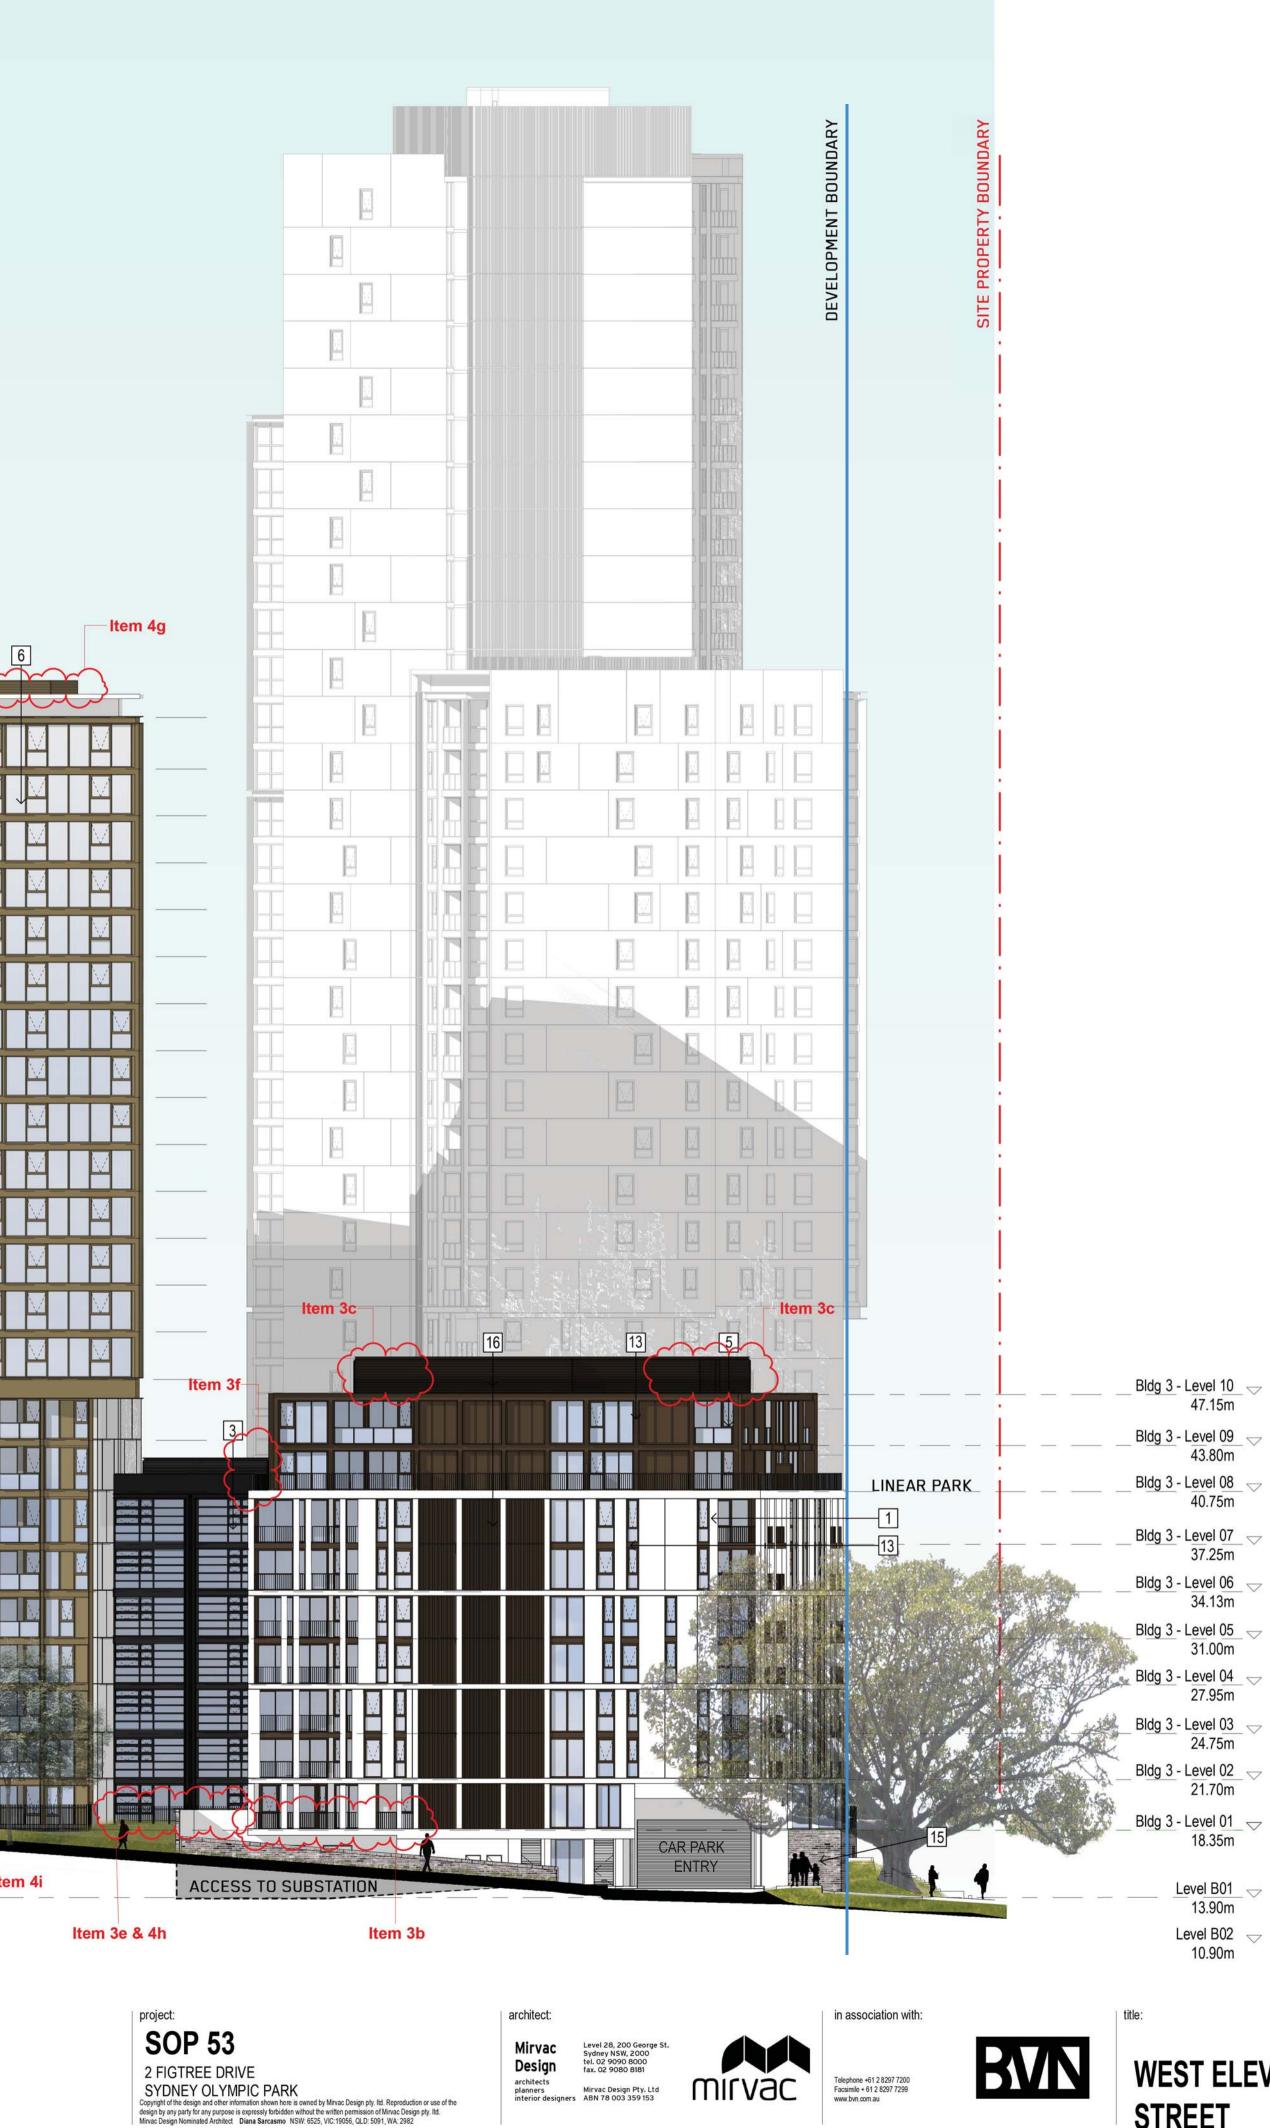

# BUILDING 1

- 1a. Mechanical louvers and retail facade amended on basement 1 1b. Main pedestrian entry for Building 1 & 2 from Figtree Drive to
- L1 landscape podium updated
- 1c. Privacy screen relocated to Building 5 from Building 1 (L3 to L8)
- 1d. Roof screen & lift overrun area revised
- 1e. Off form concrete to terraces entry portal on L1
- 1f. External wall nibs removed from southern facade

### BUILDING 2

- 2a. Conversion of 10 x 1 & 2 Bed units to 5 x 3 Bed units on L28 to L32
- 2b. 2 x Lift doors deleted on L2 to L15
- 2c. Louvred roof removed & plant room area updated on L25 2d. Plant room screen & top of lift machine room updated on L36
- 2e. Glazing opening added to the side blade wall on L25 to improve amenity of apartment
- 2f. Windows location in apartment updated on L35
- 2g. Plant room screen added to the back of core on L1 to L16

### **BUILDING 3**

- 3a. Awning above the entry of gym room added on L1 3b. Awning above substation added
- 3c. Roof plant screen & plant area amended on L10
- 3d. Gym/Yoga Studio & Community Room location swapped on L1
- 3e. Courtyard to apartment added on L1
- 3f. Balcony in apartment updated on L8 3g. Roof plant screen reduced on L8

- BUILDING 5 4a. Privacy screen relocated to Building 5 from Building 1 (L4 to L8)
- 4b. Inclusion of pet cleaning room, music room on L1
- 4c. Relocation of mailroom & fire exit doors on L1
- 4d. Separated entrance is provided for residential & visitor bike storage room on L1
- 4e. Conversion of 2 Bed to 1 Bed & Security Office on L1 4f. Conversion of 2 x 3 Bed to Communal Recreation Space & Leasing Office on L9

4g. Plant room area relocated and louvred roof removed on L25 4h. Courtyard to apartment added on L1

- 4i. Off form concrete to terraces entry portal on L1
- 4j. Inclusion of workshop/storage in bicycle storage on L1 4k. Facade amended to suit approved DA floor plan

- BASEMENT 5a. Relocation of car parking spaces in basement levels
- 5b. Basement outline amended
- 5c. Main switch room relocated to B2
- 5d. Cold water plantroom relocated to B1
- 5e. Bicycle storage / parking added to B1 5f. Parcel locker area added to B1