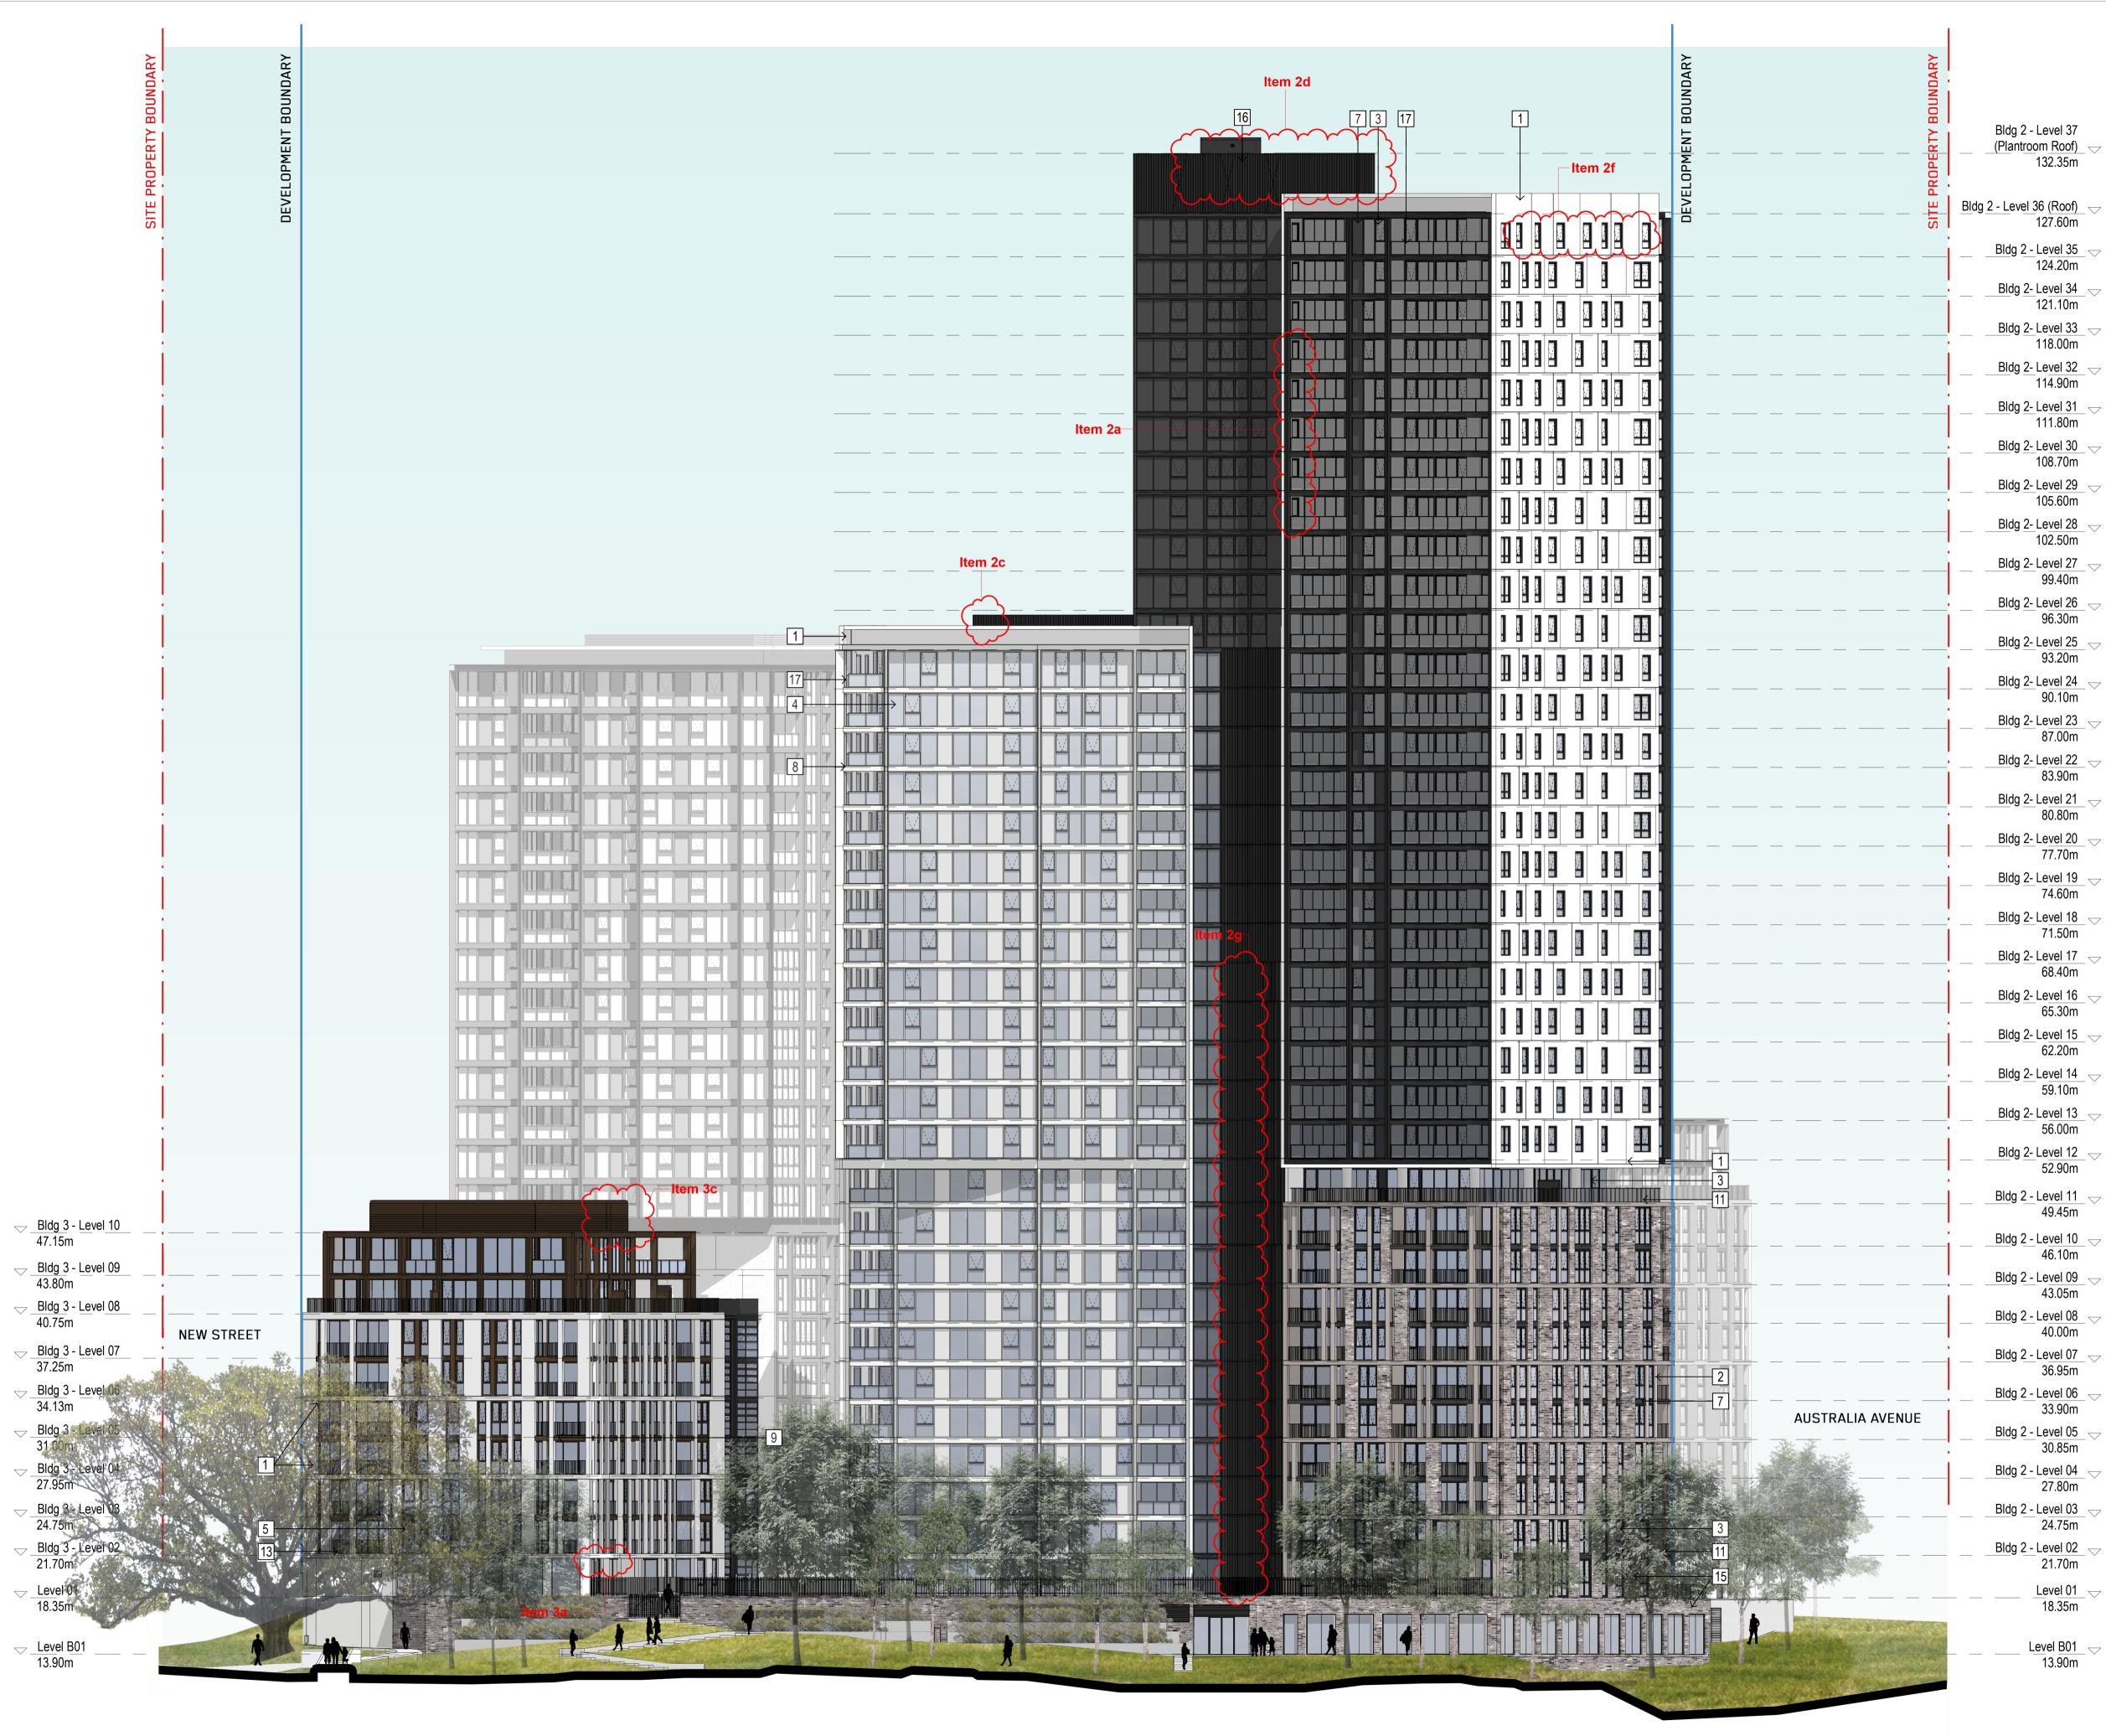

# BUILDING 1

- 1a. Mechanical louvers and retail facade amended on basement 1 1b. Main pedestrian entry for Building 1 & 2 from Figtree Drive to
- L1 landscape podium updated
- 1c. Privacy screen relocated to Building 5 from Building 1 (L3 to L8)
- 1d. Roof screen & lift overrun area revised
- 1e. Off form concrete to terraces entry portal on L1
- 1f. External wall nibs removed from southern facade

### BUILDING 2

- 2a. Conversion of 10 x 1 & 2 Bed units to 5 x 3 Bed units on L28 to L32
- 2b. 2 x Lift doors deleted on L2 to L15
- 2c. Louvred roof removed & plant room area updated on L25 2d. Plant room screen & top of lift machine room updated on L36
- 2e. Glazing opening added to the side blade wall on L25 to improve amenity of apartment
- 2f. Windows location in apartment updated on L35
- 2g. Plant room screen added to the back of core on L1 to L16

### **BUILDING 3**

- 3a. Awning above the entry of gym room added on L1 3b. Awning above substation added
- 3c. Roof plant screen & plant area amended on L10
- 3d. Gym/Yoga Studio & Community Room location swapped on L1
- 3e. Courtyard to apartment added on L1
- 3f. Balcony in apartment updated on L8 3g. Roof plant screen reduced on L8

- BUILDING 5 4a. Privacy screen relocated to Building 5 from Building 1 (L4 to L8)
- 4b. Inclusion of pet cleaning room, music room on L1
- 4c. Relocation of mailroom & fire exit doors on L1
- 4d. Separated entrance is provided for residential & visitor bike storage room on L1
- 4e. Conversion of 2 Bed to 1 Bed & Security Office on L1 4f. Conversion of 2 x 3 Bed to Communal Recreation Space & Leasing Office on L9

4g. Plant room area relocated and louvred roof removed on L25 4h. Courtyard to apartment added on L1

- 4i. Off form concrete to terraces entry portal on L1
- 4j. Inclusion of workshop/storage in bicycle storage on L1 4k. Facade amended to suit approved DA floor plan

- BASEMENT 5a. Relocation of car parking spaces in basement levels
- 5b. Basement outline amended
- 5c. Main switch room relocated to B2
- 5d. Cold water plantroom relocated to B1
- 5e. Bicycle storage / parking added to B1 5f. Parcel locker area added to B1