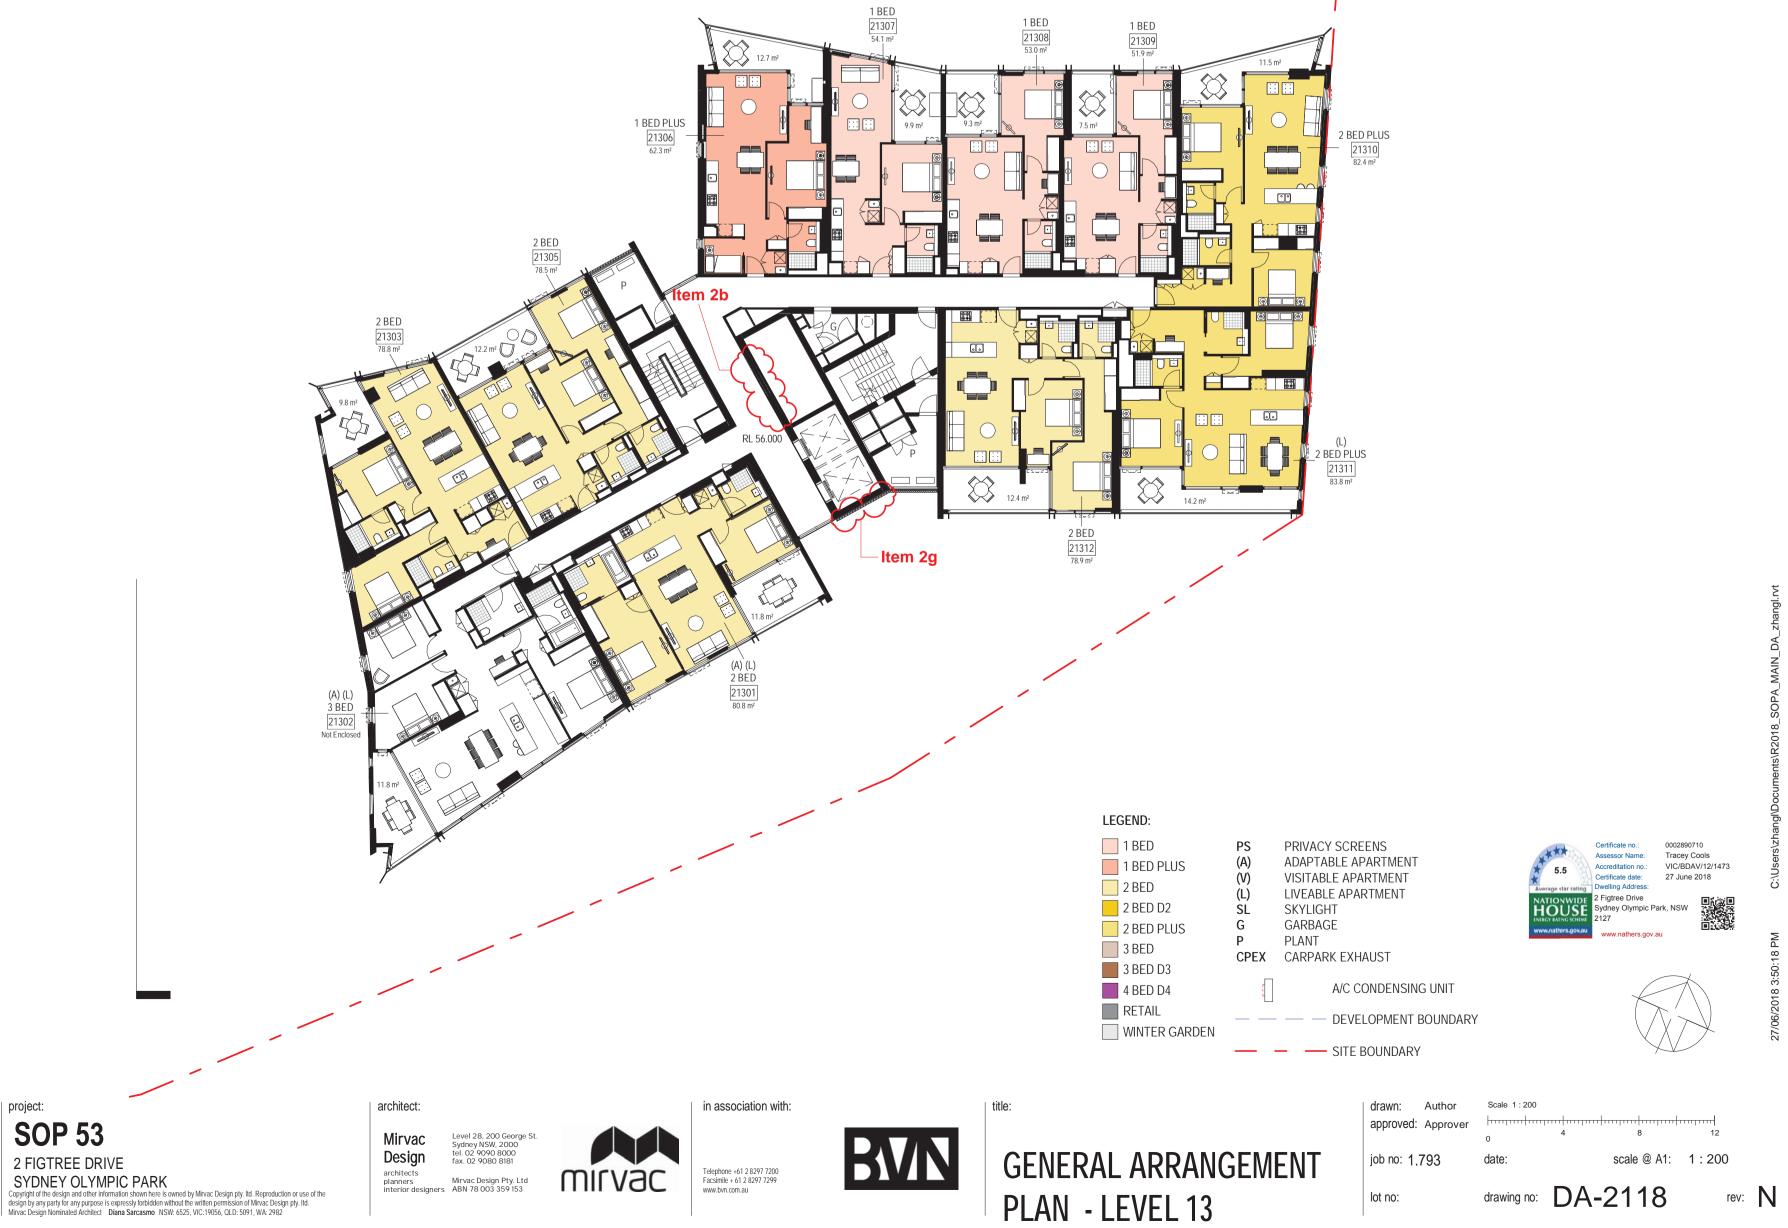

### BUILDING 2

- 2a. Conversion of 10 x 1 & 2 Bed units to 5 x 3 Bed units on L28 to L32
- 2b. 2 x Lift doors deleted on L2 to L15
- 2c. Louvred roof removed & plant room area updated on L25 2d. Plant room screen & top of lift machine room updated on L36
- 2e. Glazing opening added to the side blade wall on L25 to improve amenity of apartment
- 2f. Windows location in apartment updated on L35
- 2g. Plant room screen added to the back of core on L1 to L16

- BUILDING 5 4a. Privacy screen relocated to Building 5 from Building 1 (L4 to L8)
- 4b. Inclusion of pet cleaning room, music room on L1
- 4c. Relocation of mailroom & fire exit doors on L1
- 4d. Separated entrance is provided for residential & visitor bike storage room on L1
- 4e. Conversion of 2 Bed to 1 Bed & Security Office on L1 4f. Conversion of 2 x 3 Bed to Communal Recreation Space & Leasing Office on L9