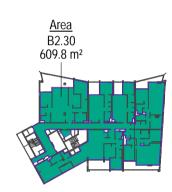

|                      | GFA SCHEDUL    | E                                                |
|----------------------|----------------|--------------------------------------------------|
| Level Info           | Number         | Area                                             |
| Level B01            | B01 - Retail   | 1499.95 m <sup>2</sup>                           |
| Level 01             | B1.01          | 360.05 m <sup>2</sup>                            |
| Level 02<br>Level 03 | B1.02<br>B1.03 | 287.06 m <sup>2</sup><br>517.61 m <sup>2</sup>   |
| Level 04             | B1.04          | 517.49 m <sup>2</sup>                            |
| Level 05<br>Level 06 | B1.05<br>B1.06 | 517.70 m <sup>2</sup><br>517.50 m <sup>2</sup>   |
| Level 07             | B1.07          | 517.50 m <sup>2</sup>                            |
| Level 08<br>Level 09 | B1.08<br>B1.09 | 517.50 m <sup>2</sup><br>517.39 m <sup>2</sup>   |
| Level 10             | B1.10          | 517.50 m <sup>2</sup>                            |
| Level 11<br>Level 12 | B1.11<br>B1.12 | 422.56 m <sup>2</sup><br>422.76 m <sup>2</sup>   |
| Level 01             | B1.12<br>B2.01 | 828.61 m <sup>2</sup>                            |
| Level 02             | B2.02          | 878.11 m <sup>2</sup>                            |
| Level 03<br>Level 04 | B2.03<br>B2.04 | 900.78 m <sup>2</sup><br>901.43 m <sup>2</sup>   |
| Level 05             | B2.05          | 901.12 m <sup>2</sup>                            |
| Level 06<br>Level 07 | B2.06<br>B2.07 | 901.42 m <sup>2</sup><br>900.96 m <sup>2</sup>   |
| Level 08             | B2.07<br>B2.08 | 902.32 m <sup>2</sup>                            |
| Level 09             | B2.09          | 901.24 m <sup>2</sup>                            |
| Level 10<br>Level 11 | B2.10<br>B2.11 | 901.95 m <sup>2</sup><br>822.42 m <sup>2</sup>   |
| Level 12             | B2.12          | 944.38 m <sup>2</sup>                            |
| Level 13<br>Level 14 | B2.13<br>B2.14 | 944.38 m <sup>2</sup><br>944.38 m <sup>2</sup>   |
| Level 15             | B2.15          | 944.38 m <sup>2</sup>                            |
| Level 16<br>Level 17 | B2.16<br>B2.17 | 944.73 m <sup>2</sup><br>944.32 m <sup>2</sup>   |
| Level 18             | B2.17<br>B2.18 | 944.32 m <sup>2</sup>                            |
| Level 19             | B2.19          | 942.35 m <sup>2</sup>                            |
| Level 20<br>Level 21 | B2.20<br>B2.21 | 945.28 m <sup>2</sup><br>945.28 m <sup>2</sup>   |
| Level 22             | B2.22          | 944.07 m <sup>2</sup>                            |
| Level 23<br>Level 24 | B2.23<br>B2.24 | 941.43 m <sup>2</sup><br>941.03 m <sup>2</sup>   |
| Level 25             | B2.25          | 607.70 m <sup>2</sup>                            |
| Level 26             | B2.26          | 608.12 m <sup>2</sup>                            |
| Level 27<br>Level 28 | B2.27<br>B2.28 | 608.12 m <sup>2</sup><br>609.80 m <sup>2</sup>   |
| Level 29             | B2.29          | 609.80 m <sup>2</sup>                            |
| Level 30<br>Level 31 | B2.30<br>B2.31 | 609.80 m <sup>2</sup><br>605.03 m <sup>2</sup>   |
| Level 32             | B2.32          | 605.03 m <sup>2</sup>                            |
| Level 33<br>Level 34 | B2.33<br>B2.34 | 603.46 m <sup>2</sup><br>603.46 m <sup>2</sup>   |
| Level 35             | B2.35          | 603.46 m <sup>2</sup>                            |
| Level 01<br>Level 02 | B3.01<br>B3.02 | 577.21 m <sup>2</sup><br>655.91 m <sup>2</sup>   |
| Level 03             | B3.03          | 655.87 m <sup>2</sup>                            |
| Level 04<br>Level 05 | B3.04<br>B3.05 | 654.16 m <sup>2</sup><br>654.26 m <sup>2</sup>   |
| Level 06             | B3.06          | 654.29 m <sup>2</sup>                            |
| Level 07             | B3.07          | 655.17 m <sup>2</sup>                            |
| Level 08<br>Level 09 | B3.08<br>B3.09 | 450.79 m <sup>2</sup><br>450.63 m <sup>2</sup>   |
| Level 01             | B5.01          | 588.84 m <sup>2</sup>                            |
| Level 01<br>Level 02 | B5.01<br>B5.02 | 17.64 m <sup>2</sup><br>1042.17 m <sup>2</sup>   |
| Level 03             | B5.03          | 985.95 m <sup>2</sup>                            |
| Level 04<br>Level 05 | B5.04<br>B5.05 | 1087.84 m <sup>2</sup><br>1103.46 m <sup>2</sup> |
| Level 06             | B5.06          | 1103.48 m <sup>2</sup>                           |
| Level 07             | B5.07          | 1103.63 m <sup>2</sup>                           |
| Level 08<br>Level 09 | B5.08<br>B5.09 | 1032.98 m <sup>2</sup><br>755.78 m <sup>2</sup>  |
| Level 10             | B5.10          | 907.61 m <sup>2</sup>                            |
| Level 11<br>Level 12 | B5.11<br>B5.12 | 906.34 m <sup>2</sup><br>906.56 m <sup>2</sup>   |
| Level 13             | B5.13          | 906.66 m <sup>2</sup>                            |
| Level 14             | B5.14<br>B5.15 | 906.69 m <sup>2</sup><br>906.98 m <sup>2</sup>   |
| Level 15<br>Level 16 | B5.15<br>B5.16 | 906.98 m <sup>2</sup><br>906.74 m <sup>2</sup>   |
| Level 17             | B5.17          | 894.37 m <sup>2</sup>                            |
| Level 18<br>Level 19 | B5.18<br>B5.19 | 894.37 m <sup>2</sup><br>894.37 m <sup>2</sup>   |
| Level 20             | B5.20          | 894.37 m <sup>2</sup>                            |
| Level 21<br>Level 22 | B5.21<br>B5.22 | 894.37 m <sup>2</sup><br>894.38 m <sup>2</sup>   |
| Level 22<br>Level 23 | B5.22<br>B5.23 | 894.38 m <sup>2</sup><br>894.42 m <sup>2</sup>   |
|                      |                | 62655.44 m <sup>2</sup>                          |

|                      | GFA SCHEDUL    | E                                                |
|----------------------|----------------|--------------------------------------------------|
| Level Info           | Number         | Area                                             |
| Level B01            | B01 - Retail   | 1499.95 m <sup>2</sup>                           |
| Level 01             | B1.01          | 360.05 m <sup>2</sup>                            |
| Level 02             | B1.02          | 287.06 m <sup>2</sup>                            |
| Level 03<br>Level 04 | B1.03<br>B1.04 | 517.61 m <sup>2</sup><br>517.49 m <sup>2</sup>   |
| Level 05             | B1.05          | 517.70 m <sup>2</sup>                            |
| Level 06<br>Level 07 | B1.06<br>B1.07 | 517.50 m <sup>2</sup><br>517.50 m <sup>2</sup>   |
| Level 08             | B1.08          | 517.50 m <sup>2</sup>                            |
| Level 09             | B1.09          | 517.39 m <sup>2</sup>                            |
| Level 10<br>Level 11 | B1.10<br>B1.11 | 517.50 m <sup>2</sup><br>422.56 m <sup>2</sup>   |
| Level 12             | B1.12          | 422.76 m <sup>2</sup>                            |
| Level 01             | B2.01          | 828.61 m <sup>2</sup>                            |
| Level 02<br>Level 03 | B2.02<br>B2.03 | 878.11 m <sup>2</sup><br>900.78 m <sup>2</sup>   |
| Level 04             | B2.04          | 901.43 m <sup>2</sup>                            |
| Level 05<br>Level 06 | B2.05<br>B2.06 | 901.12 m <sup>2</sup><br>901.42 m <sup>2</sup>   |
| Level 00             | B2.00          | 900.96 m <sup>2</sup>                            |
| Level 08             | B2.08          | 902.32 m <sup>2</sup>                            |
| Level 09<br>Level 10 | B2.09<br>B2.10 | 901.24 m <sup>2</sup><br>901.95 m <sup>2</sup>   |
| Level 11             | B2.10<br>B2.11 | 822.42 m <sup>2</sup>                            |
| Level 12             | B2.12          | 944.38 m <sup>2</sup>                            |
| Level 13<br>Level 14 | B2.13<br>B2.14 | 944.38 m <sup>2</sup><br>944.38 m <sup>2</sup>   |
| Level 15             | B2.15          | 944.38 m <sup>2</sup>                            |
| Level 16             | B2.16          | 944.73 m <sup>2</sup>                            |
| Level 17<br>Level 18 | B2.17<br>B2.18 | 944.32 m <sup>2</sup><br>944.31 m <sup>2</sup>   |
| Level 19             | B2.19          | 942.35 m <sup>2</sup>                            |
| Level 20<br>Level 21 | B2.20<br>B2.21 | 945.28 m <sup>2</sup><br>945.28 m <sup>2</sup>   |
| Level 22             | B2.22          | 944.07 m <sup>2</sup>                            |
| Level 23             | B2.23          | 941.43 m <sup>2</sup>                            |
| Level 24<br>Level 25 | B2.24<br>B2.25 | 941.03 m <sup>2</sup><br>607.70 m <sup>2</sup>   |
| Level 26             | B2.26          | 608.12 m <sup>2</sup>                            |
| Level 27             | B2.27          | 608.12 m <sup>2</sup>                            |
| Level 28<br>Level 29 | B2.28<br>B2.29 | 609.80 m <sup>2</sup><br>609.80 m <sup>2</sup>   |
| Level 30             | B2.30          | 609.80 m <sup>2</sup>                            |
| Level 31<br>Level 32 | B2.31<br>B2.32 | 605.03 m <sup>2</sup><br>605.03 m <sup>2</sup>   |
| Level 33             | B2.32<br>B2.33 | 603.46 m <sup>2</sup>                            |
| Level 34             | B2.34          | 603.46 m <sup>2</sup>                            |
| Level 35<br>Level 01 | B2.35<br>B3.01 | 603.46 m <sup>2</sup><br>577.21 m <sup>2</sup>   |
| Level 02             | B3.02          | 655.91 m <sup>2</sup>                            |
| Level 03             | B3.03          | 655.87 m <sup>2</sup>                            |
| Level 04<br>Level 05 | B3.04<br>B3.05 | 654.16 m <sup>2</sup><br>654.26 m <sup>2</sup>   |
| Level 06             | B3.06          | 654.29 m <sup>2</sup>                            |
| Level 07             | B3.07          | 655.17 m <sup>2</sup><br>450.79 m <sup>2</sup>   |
| Level 08<br>Level 09 | B3.08<br>B3.09 | 450.63 m <sup>2</sup>                            |
| Level 01             | B5.01          | 588.84 m <sup>2</sup>                            |
| Level 01<br>Level 02 | B5.01<br>B5.02 | 17.64 m <sup>2</sup><br>1042.17 m <sup>2</sup>   |
| Level 02<br>Level 03 | B5.02<br>B5.03 | 985.95 m <sup>2</sup>                            |
| Level 04             | B5.04          | 1087.84 m <sup>2</sup>                           |
| Level 05<br>Level 06 | B5.05<br>B5.06 | 1103.46 m <sup>2</sup><br>1103.62 m <sup>2</sup> |
| Level 00             | B5.07          | 1103.63 m <sup>2</sup>                           |
| Level 08             | B5.08          | 1032.98 m <sup>2</sup>                           |
| Level 09<br>Level 10 | B5.09<br>B5.10 | 755.78 m <sup>2</sup><br>907.61 m <sup>2</sup>   |
| Level 11             | B5.11          | 906.34 m <sup>2</sup>                            |
| Level 12             | B5.12<br>B5.13 | 906.56 m <sup>2</sup>                            |
| Level 13<br>Level 14 | B5.13<br>B5.14 | 906.66 m <sup>2</sup><br>906.69 m <sup>2</sup>   |
| Level 15             | B5.15          | 906.98 m <sup>2</sup>                            |
| Level 16             | B5.16<br>B5.17 | 906.74 m <sup>2</sup><br>894.37 m <sup>2</sup>   |
| Level 17<br>Level 18 | B5.17<br>B5.18 | 894.37 m <sup>2</sup><br>894.37 m <sup>2</sup>   |
| Level 19             | B5.19          | 894.37 m <sup>2</sup>                            |
| Level 20<br>Level 21 | B5.20<br>B5.21 | 894.37 m <sup>2</sup><br>894.37 m <sup>2</sup>   |
| Level 21<br>Level 22 | B5.21<br>B5.22 | 894.38 m <sup>2</sup>                            |
| Level 23             | B5.23          | 894.42 m <sup>2</sup>                            |
|                      |                | 62655.44 m <sup>2</sup>                          |

in association with:

|                      | GFA SCHEDUL    | E                                                |
|----------------------|----------------|--------------------------------------------------|
| Level Info           | Number         | Area                                             |
| Level B01            | B01 - Retail   | 1499.95 m <sup>2</sup>                           |
| Level 01             | B1.01          | 360.05 m <sup>2</sup>                            |
| Level 02             | B1.02          | 287.06 m <sup>2</sup>                            |
| Level 03             | B1.03          | 517.61 m <sup>2</sup>                            |
| Level 04<br>Level 05 | B1.04<br>B1.05 | 517.49 m <sup>2</sup><br>517.70 m <sup>2</sup>   |
| Level 06             | B1.06          | 517.50 m <sup>2</sup>                            |
| Level 07             | B1.07          | 517.50 m <sup>2</sup>                            |
| Level 08             | B1.08          | 517.50 m <sup>2</sup>                            |
| Level 09<br>Level 10 | B1.09<br>B1.10 | 517.39 m <sup>2</sup><br>517.50 m <sup>2</sup>   |
| Level 11             | B1.11          | 422.56 m <sup>2</sup>                            |
| Level 12             | B1.12          | 422.76 m <sup>2</sup>                            |
| Level 01             | B2.01<br>B2.02 | 828.61 m <sup>2</sup><br>878.11 m <sup>2</sup>   |
| Level 02<br>Level 03 | B2.02<br>B2.03 | 900.78 m <sup>2</sup>                            |
| Level 04             | B2.04          | 901.43 m <sup>2</sup>                            |
| Level 05             | B2.05          | 901.12 m <sup>2</sup>                            |
| Level 06             | B2.06<br>B2.07 | 901.42 m <sup>2</sup><br>900.96 m <sup>2</sup>   |
| Level 07<br>Level 08 | B2.07<br>B2.08 | 900.96 m <sup>2</sup><br>902.32 m <sup>2</sup>   |
| Level 09             | B2.09          | 901.24 m <sup>2</sup>                            |
| Level 10             | B2.10          | 901.95 m <sup>2</sup>                            |
| Level 11<br>Level 12 | B2.11<br>B2.12 | 822.42 m <sup>2</sup><br>944.38 m <sup>2</sup>   |
| Level 12<br>Level 13 | B2.12<br>B2.13 | 944.38 m <sup>2</sup>                            |
| Level 14             | B2.14          | 944.38 m <sup>2</sup>                            |
| Level 15             | B2.15          | 944.38 m <sup>2</sup>                            |
| Level 16<br>Level 17 | B2.16<br>B2.17 | 944.73 m <sup>2</sup><br>944.32 m <sup>2</sup>   |
| Level 18             | B2.18          | 944.31 m <sup>2</sup>                            |
| Level 19             | B2.19          | 942.35 m <sup>2</sup>                            |
| Level 20             | B2.20          | 945.28 m <sup>2</sup>                            |
| Level 21<br>Level 22 | B2.21<br>B2.22 | 945.28 m <sup>2</sup><br>944.07 m <sup>2</sup>   |
| Level 23             | B2.23          | 941.43 m <sup>2</sup>                            |
| Level 24             | B2.24          | 941.03 m <sup>2</sup>                            |
| Level 25             | B2.25          | 607.70 m <sup>2</sup>                            |
| Level 26<br>Level 27 | B2.26<br>B2.27 | 608.12 m <sup>2</sup><br>608.12 m <sup>2</sup>   |
| Level 28             | B2.28          | 609.80 m <sup>2</sup>                            |
| Level 29             | B2.29          | 609.80 m <sup>2</sup>                            |
| Level 30<br>Level 31 | B2.30<br>B2.31 | 609.80 m <sup>2</sup><br>605.03 m <sup>2</sup>   |
| Level 32             | B2.31<br>B2.32 | 605.03 m <sup>2</sup>                            |
| Level 33             | B2.33          | 603.46 m <sup>2</sup>                            |
| Level 34             | B2.34          | 603.46 m <sup>2</sup>                            |
| Level 35<br>Level 01 | B2.35<br>B3.01 | 603.46 m <sup>2</sup><br>577.21 m <sup>2</sup>   |
| Level 02             | B3.02          | 655.91 m <sup>2</sup>                            |
| Level 03             | B3.03          | 655.87 m <sup>2</sup>                            |
| Level 04             | B3.04          | 654.16 m <sup>2</sup>                            |
| Level 05<br>Level 06 | B3.05<br>B3.06 | 654.26 m <sup>2</sup><br>654.29 m <sup>2</sup>   |
| Level 07             | B3.07          | 655.17 m <sup>2</sup>                            |
| Level 08             | B3.08          | 450.79 m <sup>2</sup>                            |
| Level 09<br>Level 01 | B3.09<br>B5.01 | 450.63 m <sup>2</sup><br>588.84 m <sup>2</sup>   |
| Level 01             | B5.01          | 17.64 m <sup>2</sup>                             |
| Level 02             | B5.02          | 1042.17 m <sup>2</sup>                           |
| Level 03             | B5.03          | 985.95 m <sup>2</sup>                            |
| Level 04<br>Level 05 | B5.04<br>B5.05 | 1087.84 m <sup>2</sup><br>1103.46 m <sup>2</sup> |
| Level 06             | B5.06          | 1103.62 m <sup>2</sup>                           |
| Level 07             | B5.07          | 1103.63 m <sup>2</sup>                           |
| Level 08             | B5.08          | 1032.98 m <sup>2</sup>                           |
| Level 09<br>Level 10 | B5.09<br>B5.10 | 755.78 m <sup>2</sup><br>907.61 m <sup>2</sup>   |
| Level 11             | B5.11          | 906.34 m <sup>2</sup>                            |
| Level 12             | B5.12          | 906.56 m <sup>2</sup>                            |
| Level 13             | B5.13<br>B5.14 | 906.66 m <sup>2</sup>                            |
| Level 14<br>Level 15 | B5.14<br>B5.15 | 906.69 m <sup>2</sup><br>906.98 m <sup>2</sup>   |
| Level 16             | B5.16          | 906.74 m <sup>2</sup>                            |
| Level 17             | B5.17          | 894.37 m <sup>2</sup>                            |
| Level 18             | B5.18<br>B5.19 | 894.37 m <sup>2</sup>                            |
| Level 19<br>Level 20 | B5.19<br>B5.20 | 894.37 m <sup>2</sup><br>894.37 m <sup>2</sup>   |
| Level 21             | B5.21          | 894.37 m <sup>2</sup>                            |
| Level 22             | B5.22          | 894.38 m <sup>2</sup>                            |
| Level 23             | B5.23          | 894.42 m <sup>2</sup><br>62655.44 m <sup>2</sup> |
|                      |                | 02000.44 117                                     |