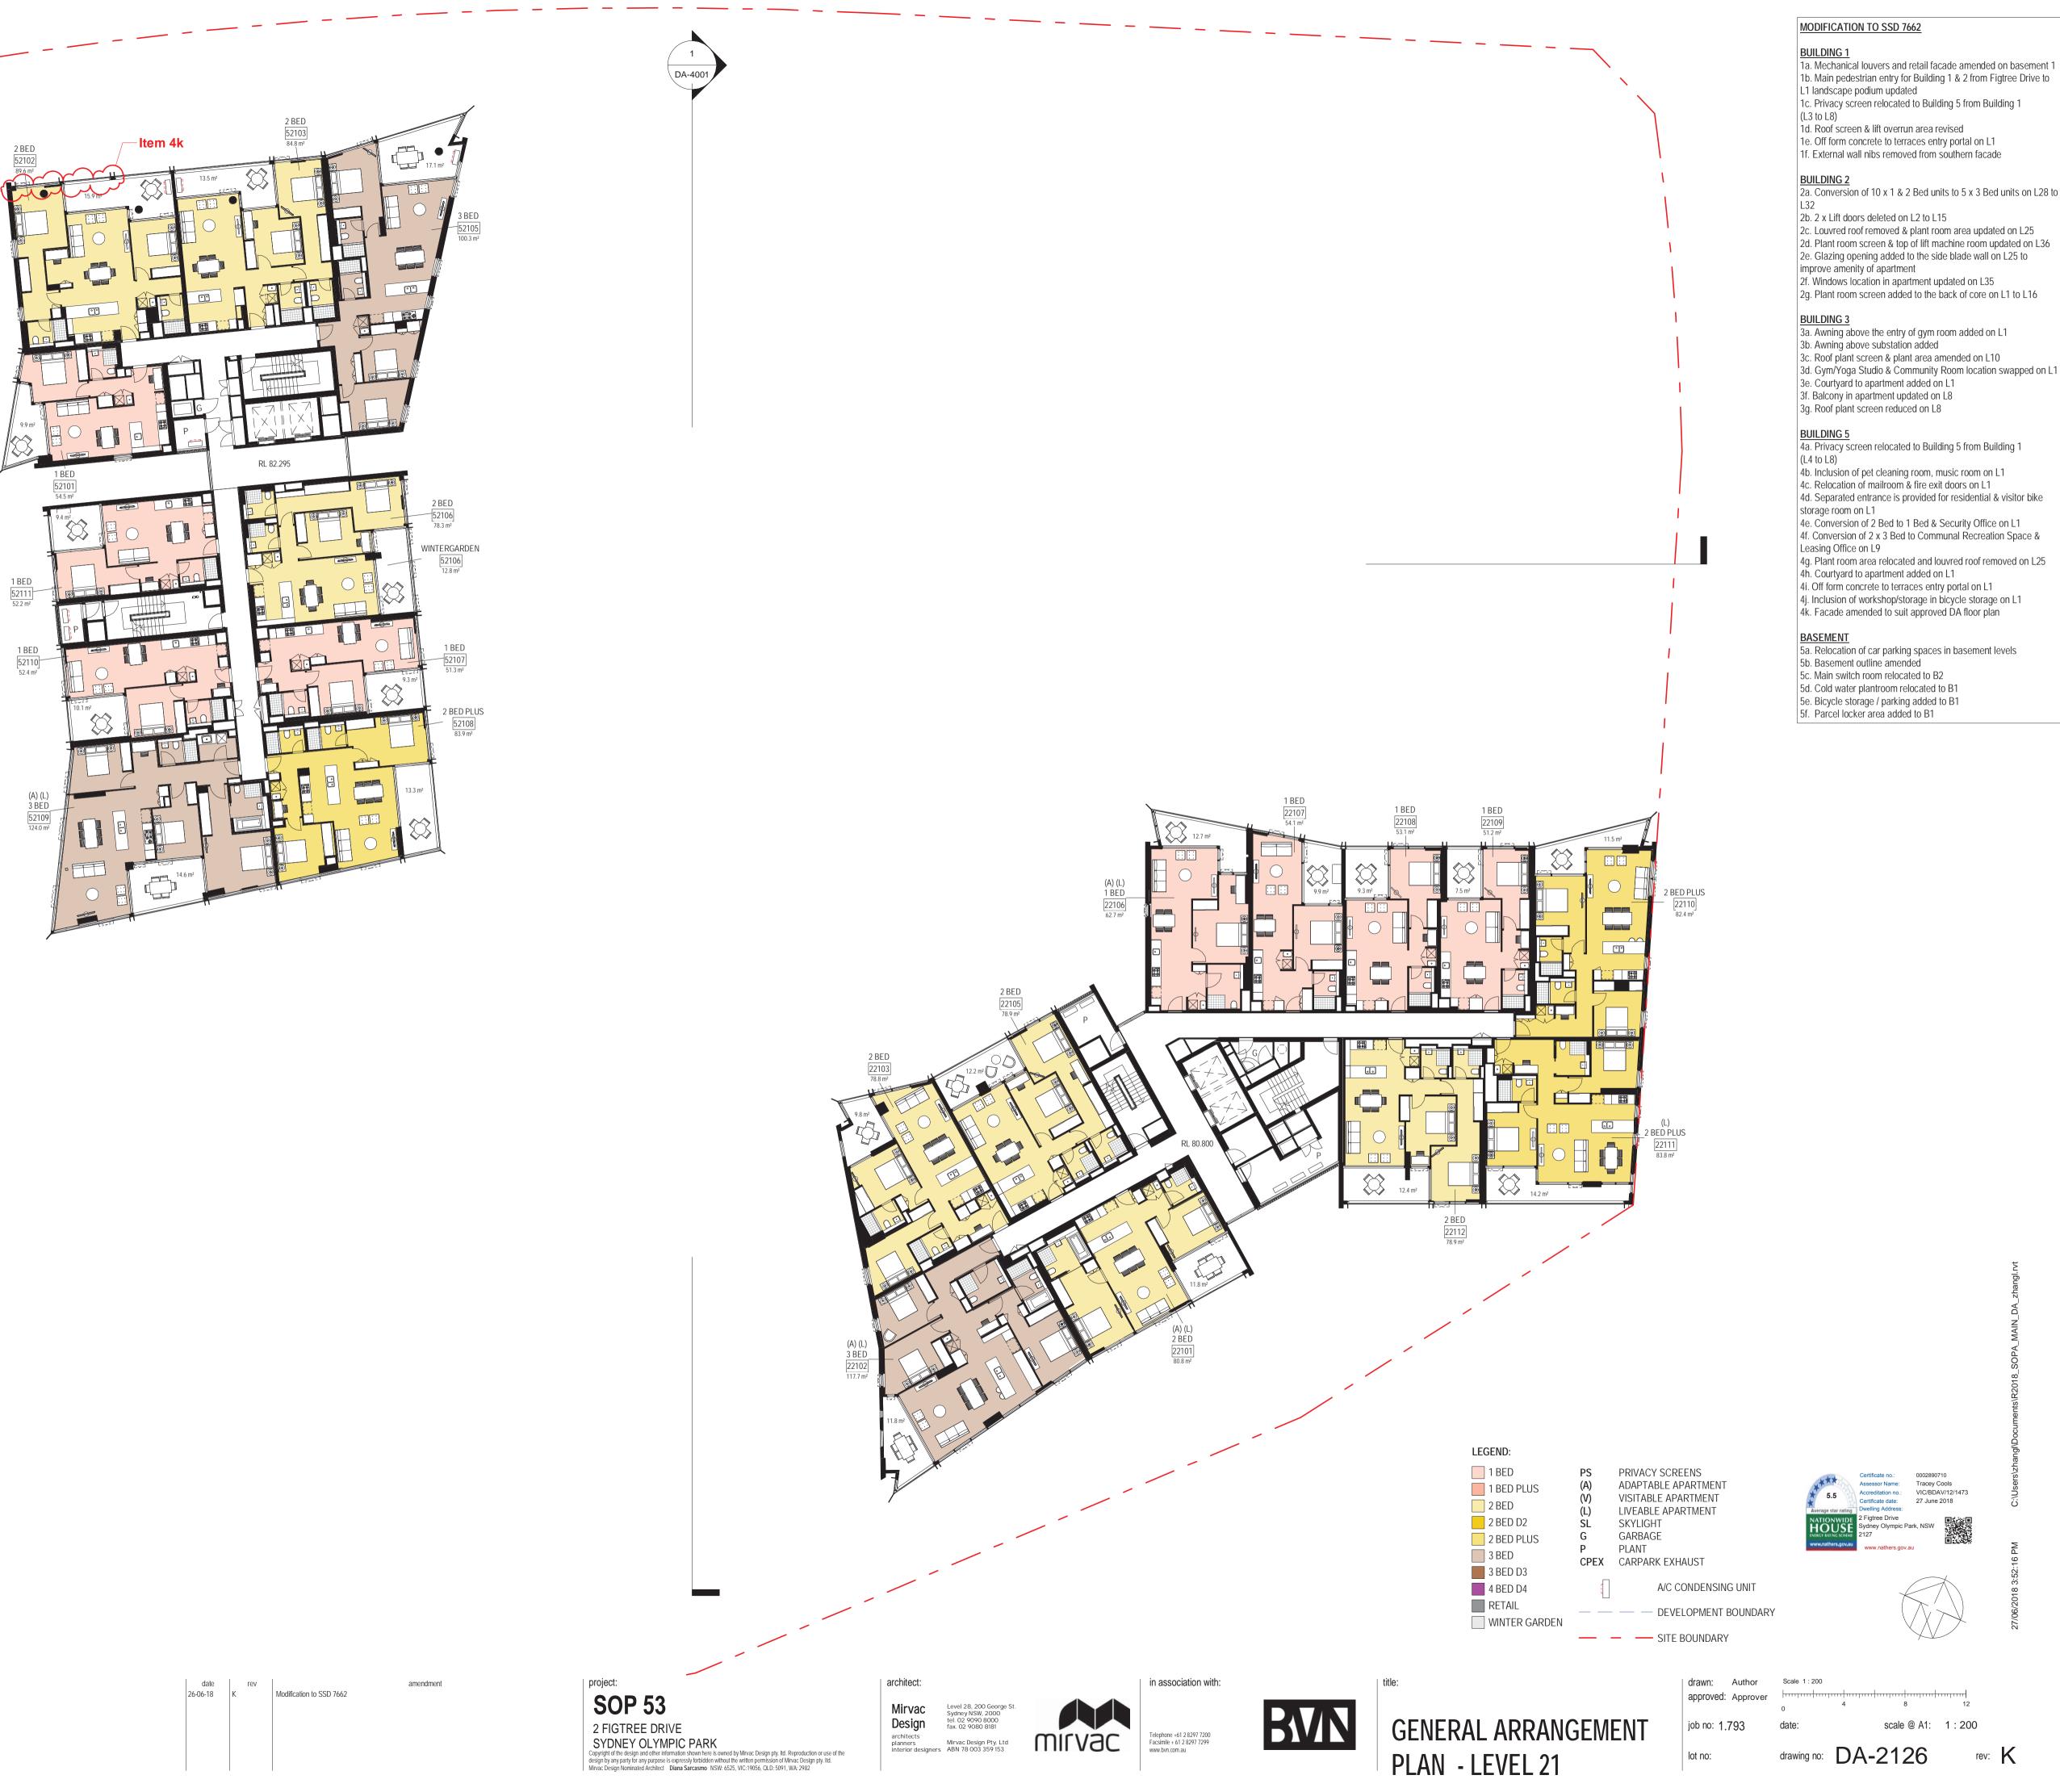

# BUILDING 1

- 1a. Mechanical louvers and retail facade amended on basement 1 1b. Main pedestrian entry for Building 1 & 2 from Figtree Drive to
- L1 landscape podium updated
- 1c. Privacy screen relocated to Building 5 from Building 1 (L3 to L8)
- 1d. Roof screen & lift overrun area revised
- 1e. Off form concrete to terraces entry portal on L1
- 1f. External wall nibs removed from southern facade

### BUILDING 2

- 2a. Conversion of 10 x 1 & 2 Bed units to 5 x 3 Bed units on L28 to L32
- 2b. 2 x Lift doors deleted on L2 to L15
- 2c. Louvred roof removed & plant room area updated on L25 2d. Plant room screen & top of lift machine room updated on L36
- 2e. Glazing opening added to the side blade wall on L25 to improve amenity of apartment
- 2f. Windows location in apartment updated on L35
- 2g. Plant room screen added to the back of core on L1 to L16

### **BUILDING 3**

- 3a. Awning above the entry of gym room added on L1 3b. Awning above substation added
- 3c. Roof plant screen & plant area amended on L10
- 3d. Gym/Yoga Studio & Community Room location swapped on L1
- 3e. Courtyard to apartment added on L1
- 3f. Balcony in apartment updated on L8 3g. Roof plant screen reduced on L8

- BUILDING 5 4a. Privacy screen relocated to Building 5 from Building 1 (L4 to L8)
- 4b. Inclusion of pet cleaning room, music room on L1
- 4c. Relocation of mailroom & fire exit doors on L1
- 4d. Separated entrance is provided for residential & visitor bike storage room on L1
- 4e. Conversion of 2 Bed to 1 Bed & Security Office on L1 4f. Conversion of 2 x 3 Bed to Communal Recreation Space & Leasing Office on L9

4g. Plant room area relocated and louvred roof removed on L25 4h. Courtyard to apartment added on L1

- 4i. Off form concrete to terraces entry portal on L1
- 4j. Inclusion of workshop/storage in bicycle storage on L1 4k. Facade amended to suit approved DA floor plan

- BASEMENT 5a. Relocation of car parking spaces in basement levels
- 5b. Basement outline amended
- 5c. Main switch room relocated to B2
- 5d. Cold water plantroom relocated to B1
- 5e. Bicycle storage / parking added to B1 5f. Parcel locker area added to B1