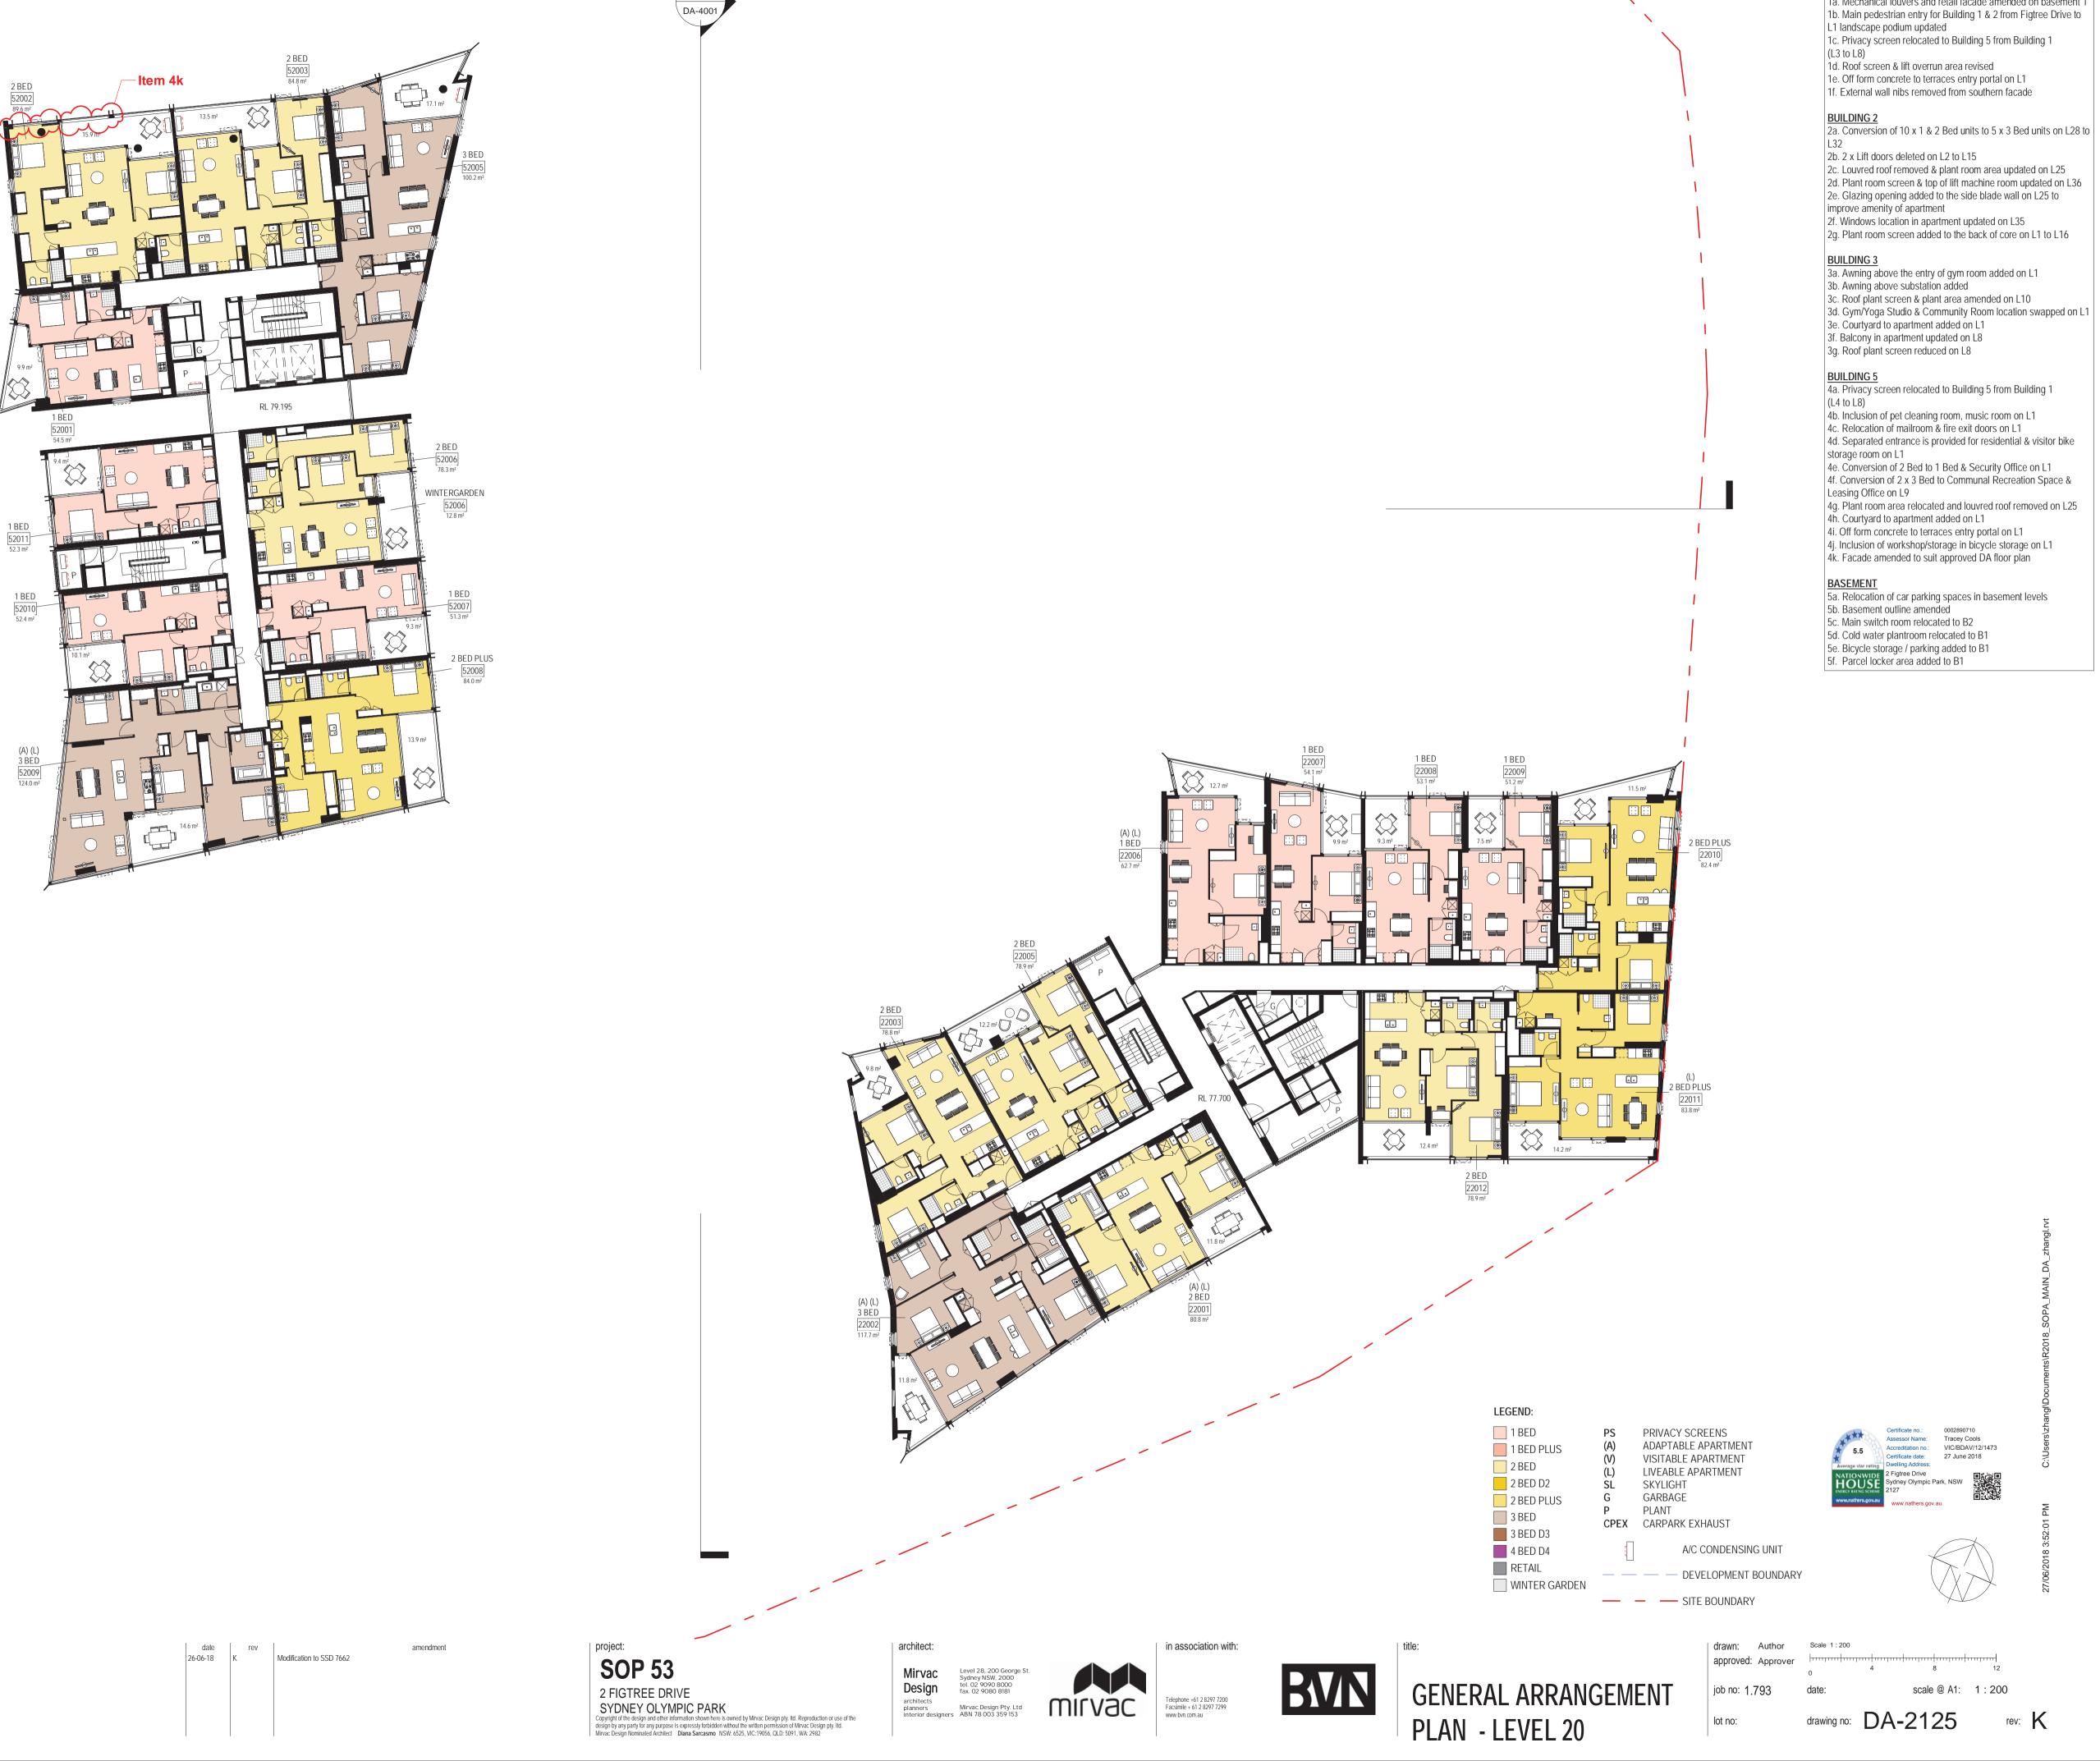

# BUILDING 1

- 1a. Mechanical louvers and retail facade amended on basement 1 1b. Main pedestrian entry for Building 1 & 2 from Figtree Drive to
- L1 landscape podium updated
- 1c. Privacy screen relocated to Building 5 from Building 1 (L3 to L8)
- 1d. Roof screen & lift overrun area revised
- 1e. Off form concrete to terraces entry portal on L1
- 1f. External wall nibs removed from southern facade

### BUILDING 2

- 2a. Conversion of 10 x 1 & 2 Bed units to 5 x 3 Bed units on L28 to L32
- 2b. 2 x Lift doors deleted on L2 to L15
- 2c. Louvred roof removed & plant room area updated on L25 2d. Plant room screen & top of lift machine room updated on L36
- 2e. Glazing opening added to the side blade wall on L25 to improve amenity of apartment
- 2f. Windows location in apartment updated on L35
- 2g. Plant room screen added to the back of core on L1 to L16

### **BUILDING 3**

- 3a. Awning above the entry of gym room added on L1 3b. Awning above substation added
- 3c. Roof plant screen & plant area amended on L10
- 3d. Gym/Yoga Studio & Community Room location swapped on L1
- 3e. Courtyard to apartment added on L1
- 3f. Balcony in apartment updated on L8 3g. Roof plant screen reduced on L8

- BUILDING 5 4a. Privacy screen relocated to Building 5 from Building 1 (L4 to L8)
- 4b. Inclusion of pet cleaning room, music room on L1
- 4c. Relocation of mailroom & fire exit doors on L1
- 4d. Separated entrance is provided for residential & visitor bike storage room on L1
- 4e. Conversion of 2 Bed to 1 Bed & Security Office on L1 4f. Conversion of 2 x 3 Bed to Communal Recreation Space & Leasing Office on L9

4g. Plant room area relocated and louvred roof removed on L25 4h. Courtyard to apartment added on L1

- 4i. Off form concrete to terraces entry portal on L1
- 4j. Inclusion of workshop/storage in bicycle storage on L1 4k. Facade amended to suit approved DA floor plan

- BASEMENT 5a. Relocation of car parking spaces in basement levels
- 5b. Basement outline amended
- 5c. Main switch room relocated to B2
- 5d. Cold water plantroom relocated to B1
- 5e. Bicycle storage / parking added to B1 5f. Parcel locker area added to B1