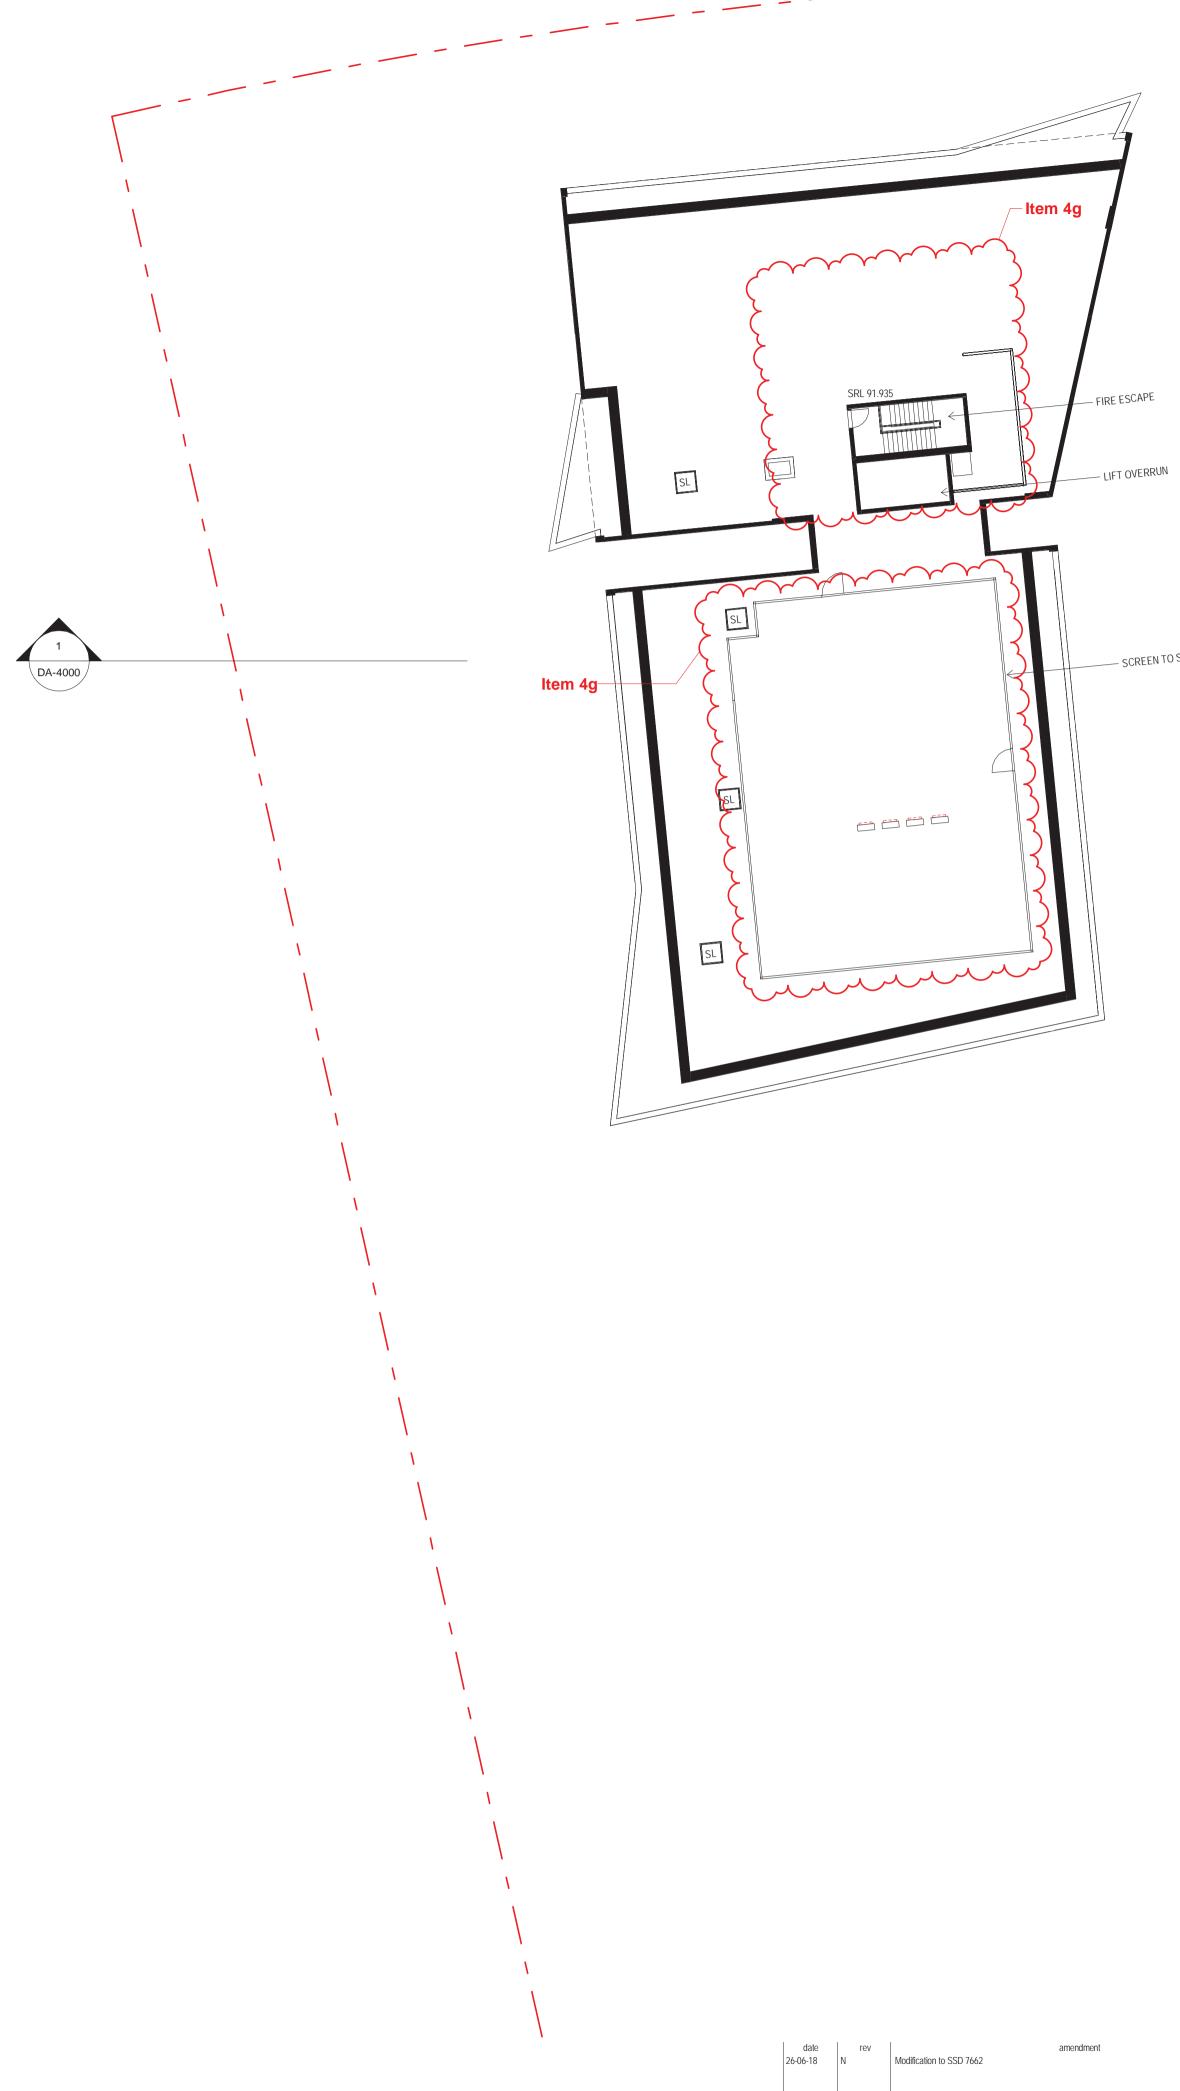

4g. Plant room area relocated and louvred roof removed on L25 4h. Courtyard to apartment added on L1

- 4i. Off form concrete to terraces entry portal on L1
- 4j. Inclusion of workshop/storage in bicycle storage on L1 4k. Facade amended to suit approved DA floor plan

4g. Plant room area relocated and louvred roof removed on L25 4h. Courtyard to apartment added on L1

- 4i. Off form concrete to terraces entry portal on L1
- 4j. Inclusion of workshop/storage in bicycle storage on L1 4k. Facade amended to suit approved DA floor plan
- BASEMENT 5a. Relocation of car parking spaces in basement levels
- 5b. Basement outline amended
- 5c. Main switch room relocated to B2
- 5d. Cold water plantroom relocated to B1
- 5e. Bicycle storage / parking added to B1
- 5f. Parcel locker area added to B1

4g. Plant room area relocated and louvred roof removed on L25 4h. Courtyard to apartment added on L1

- 4i. Off form concrete to terraces entry portal on L1
- 4j. Inclusion of workshop/storage in bicycle storage on L1
- 4k. Facade amended to suit approved DA floor plan

4h. Courtyard to apartment added on L1

- 4i. Off form concrete to terraces entry portal on L1
- 4j. Inclusion of workshop/storage in bicycle storage on L1 4k. Facade amended to suit approved DA floor plan

Leasing Office on L9 4g. Plant room area relocated and louvred roof removed on L25 4h. Courtyard to apartment added on L1

4i. Off form concrete to terraces entry portal on L1

- 4j. Inclusion of workshop/storage in bicycle storage on L1
- 4k. Facade amended to suit approved DA floor plan

- 3c. Roof plant screen & plant area amended on L10
- 3d. Gym/Yoga Studio & Community Room location swapped on L1

- 4f. Conversion of 2 x 3 Bed to Communal Recreation Space &

4g. Plant room area relocated and louvred roof removed on L25

- 4d. Separated entrance is provided for residential & visitor bike
- 4f. Conversion of 2 x 3 Bed to Communal Recreation Space &

4g. Plant room area relocated and louvred roof removed on L25

PLAN - LEVEL 34

- 2g. Plant room screen added to the back of core on L1 to L16

- 3d. Gym/Yoga Studio & Community Room location swapped on L1

- 4f. Conversion of 2 x 3 Bed to Communal Recreation Space &

4g. Plant room area relocated and louvred roof removed on L25