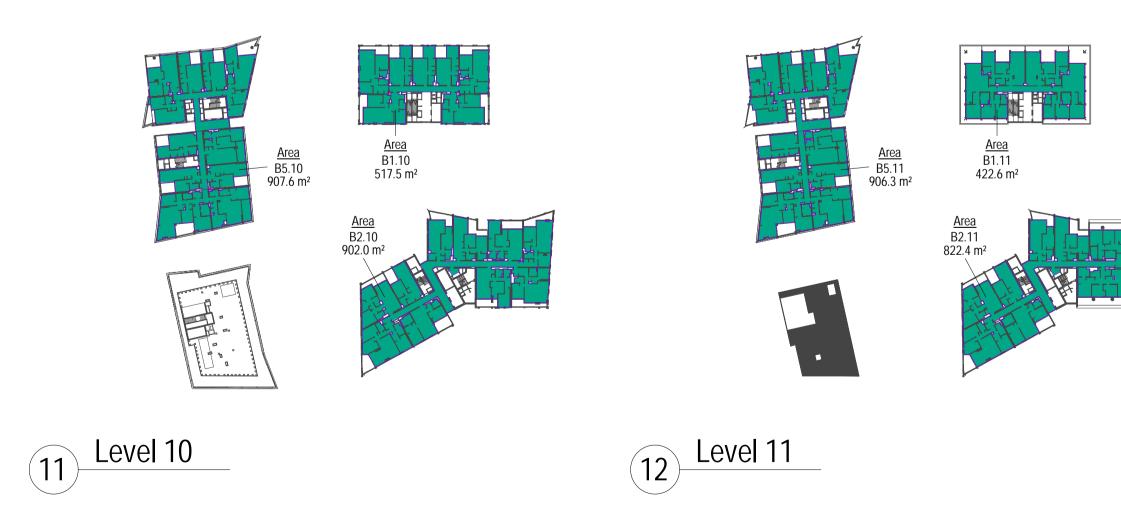

|                      | GFA SCHEDUL    | E                                                |
|----------------------|----------------|--------------------------------------------------|
| Level Info           | Number         | Area                                             |
| Level B01            | B01 - Retail   | 1499.95 m <sup>2</sup>                           |
| Level 01             | B1.01          | 360.05 m <sup>2</sup>                            |
| Level 02<br>Level 03 | B1.02<br>B1.03 | 287.06 m <sup>2</sup><br>517.61 m <sup>2</sup>   |
| Level 04             | B1.04          | 517.49 m <sup>2</sup>                            |
| Level 05<br>Level 06 | B1.05<br>B1.06 | 517.70 m <sup>2</sup><br>517.50 m <sup>2</sup>   |
| Level 07             | B1.07          | 517.50 m <sup>2</sup>                            |
| Level 08<br>Level 09 | B1.08<br>B1.09 | 517.50 m <sup>2</sup><br>517.39 m <sup>2</sup>   |
| Level 10             | B1.10          | 517.50 m <sup>2</sup>                            |
| Level 11<br>Level 12 | B1.11<br>B1.12 | 422.56 m <sup>2</sup><br>422.76 m <sup>2</sup>   |
| Level 01             | B1.12<br>B2.01 | 828.61 m <sup>2</sup>                            |
| Level 02             | B2.02          | 878.11 m <sup>2</sup>                            |
| Level 03<br>Level 04 | B2.03<br>B2.04 | 900.78 m <sup>2</sup><br>901.43 m <sup>2</sup>   |
| Level 05             | B2.05          | 901.12 m <sup>2</sup>                            |
| Level 06<br>Level 07 | B2.06<br>B2.07 | 901.42 m <sup>2</sup><br>900.96 m <sup>2</sup>   |
| Level 08             | B2.07<br>B2.08 | 902.32 m <sup>2</sup>                            |
| Level 09             | B2.09          | 901.24 m <sup>2</sup>                            |
| Level 10<br>Level 11 | B2.10<br>B2.11 | 901.95 m <sup>2</sup><br>822.42 m <sup>2</sup>   |
| Level 12             | B2.12          | 944.38 m <sup>2</sup>                            |
| Level 13<br>Level 14 | B2.13<br>B2.14 | 944.38 m <sup>2</sup><br>944.38 m <sup>2</sup>   |
| Level 15             | B2.15          | 944.38 m <sup>2</sup>                            |
| Level 16<br>Level 17 | B2.16<br>B2.17 | 944.73 m <sup>2</sup><br>944.32 m <sup>2</sup>   |
| Level 18             | B2.17<br>B2.18 | 944.32 m <sup>2</sup>                            |
| Level 19             | B2.19          | 942.35 m <sup>2</sup>                            |
| Level 20<br>Level 21 | B2.20<br>B2.21 | 945.28 m <sup>2</sup><br>945.28 m <sup>2</sup>   |
| Level 22             | B2.22          | 944.07 m <sup>2</sup>                            |
| Level 23<br>Level 24 | B2.23<br>B2.24 | 941.43 m <sup>2</sup><br>941.03 m <sup>2</sup>   |
| Level 25             | B2.25          | 607.70 m <sup>2</sup>                            |
| Level 26             | B2.26          | 608.12 m <sup>2</sup>                            |
| Level 27<br>Level 28 | B2.27<br>B2.28 | 608.12 m <sup>2</sup><br>609.80 m <sup>2</sup>   |
| Level 29             | B2.29          | 609.80 m <sup>2</sup>                            |
| Level 30<br>Level 31 | B2.30<br>B2.31 | 609.80 m <sup>2</sup><br>605.03 m <sup>2</sup>   |
| Level 32             | B2.32          | 605.03 m <sup>2</sup>                            |
| Level 33<br>Level 34 | B2.33<br>B2.34 | 603.46 m <sup>2</sup><br>603.46 m <sup>2</sup>   |
| Level 35             | B2.35          | 603.46 m <sup>2</sup>                            |
| Level 01<br>Level 02 | B3.01<br>B3.02 | 577.21 m <sup>2</sup><br>655.91 m <sup>2</sup>   |
| Level 03             | B3.03          | 655.87 m <sup>2</sup>                            |
| Level 04<br>Level 05 | B3.04<br>B3.05 | 654.16 m <sup>2</sup><br>654.26 m <sup>2</sup>   |
| Level 06             | B3.06          | 654.29 m <sup>2</sup>                            |
| Level 07             | B3.07          | 655.17 m <sup>2</sup>                            |
| Level 08<br>Level 09 | B3.08<br>B3.09 | 450.79 m <sup>2</sup><br>450.63 m <sup>2</sup>   |
| Level 01             | B5.01          | 588.84 m <sup>2</sup>                            |
| Level 01<br>Level 02 | B5.01<br>B5.02 | 17.64 m <sup>2</sup><br>1042.17 m <sup>2</sup>   |
| Level 03             | B5.03          | 985.95 m <sup>2</sup>                            |
| Level 04<br>Level 05 | B5.04<br>B5.05 | 1087.84 m <sup>2</sup><br>1103.46 m <sup>2</sup> |
| Level 06             | B5.06          | 1103.48 m <sup>2</sup>                           |
| Level 07             | B5.07          | 1103.63 m <sup>2</sup>                           |
| Level 08<br>Level 09 | B5.08<br>B5.09 | 1032.98 m <sup>2</sup><br>755.78 m <sup>2</sup>  |
| Level 10             | B5.10          | 907.61 m <sup>2</sup>                            |
| Level 11<br>Level 12 | B5.11<br>B5.12 | 906.34 m <sup>2</sup><br>906.56 m <sup>2</sup>   |
| Level 13             | B5.13          | 906.66 m <sup>2</sup>                            |
| Level 14             | B5.14<br>B5.15 | 906.69 m <sup>2</sup><br>906.98 m <sup>2</sup>   |
| Level 15<br>Level 16 | B5.15<br>B5.16 | 906.98 m <sup>2</sup><br>906.74 m <sup>2</sup>   |
| Level 17             | B5.17          | 894.37 m <sup>2</sup>                            |
| Level 18<br>Level 19 | B5.18<br>B5.19 | 894.37 m <sup>2</sup><br>894.37 m <sup>2</sup>   |
| Level 20             | B5.20          | 894.37 m <sup>2</sup>                            |
| Level 21<br>Level 22 | B5.21<br>B5.22 | 894.37 m <sup>2</sup><br>894.38 m <sup>2</sup>   |
| Level 22<br>Level 23 | B5.22<br>B5.23 | 894.38 m <sup>2</sup><br>894.42 m <sup>2</sup>   |
|                      |                | 62655.44 m <sup>2</sup>                          |

|                      | GFA SCHEDUL    | E                                                |
|----------------------|----------------|--------------------------------------------------|
| Level Info           | Number         | Area                                             |
| Level B01            | B01 - Retail   | 1499.95 m <sup>2</sup>                           |
| Level 01             | B1.01          | 360.05 m <sup>2</sup>                            |
| Level 02             | B1.02          | 287.06 m <sup>2</sup>                            |
| Level 03<br>Level 04 | B1.03<br>B1.04 | 517.61 m <sup>2</sup><br>517.49 m <sup>2</sup>   |
| Level 05             | B1.05          | 517.70 m <sup>2</sup>                            |
| Level 06<br>Level 07 | B1.06<br>B1.07 | 517.50 m <sup>2</sup><br>517.50 m <sup>2</sup>   |
| Level 08             | B1.08          | 517.50 m <sup>2</sup>                            |
| Level 09             | B1.09          | 517.39 m <sup>2</sup>                            |
| Level 10<br>Level 11 | B1.10<br>B1.11 | 517.50 m <sup>2</sup><br>422.56 m <sup>2</sup>   |
| Level 12             | B1.12          | 422.76 m <sup>2</sup>                            |
| Level 01             | B2.01          | 828.61 m <sup>2</sup>                            |
| Level 02<br>Level 03 | B2.02<br>B2.03 | 878.11 m <sup>2</sup><br>900.78 m <sup>2</sup>   |
| Level 04             | B2.04          | 901.43 m <sup>2</sup>                            |
| Level 05<br>Level 06 | B2.05<br>B2.06 | 901.12 m <sup>2</sup><br>901.42 m <sup>2</sup>   |
| Level 00             | B2.00          | 900.96 m <sup>2</sup>                            |
| Level 08             | B2.08          | 902.32 m <sup>2</sup>                            |
| Level 09<br>Level 10 | B2.09<br>B2.10 | 901.24 m <sup>2</sup><br>901.95 m <sup>2</sup>   |
| Level 11             | B2.10<br>B2.11 | 822.42 m <sup>2</sup>                            |
| Level 12             | B2.12          | 944.38 m <sup>2</sup>                            |
| Level 13<br>Level 14 | B2.13<br>B2.14 | 944.38 m <sup>2</sup><br>944.38 m <sup>2</sup>   |
| Level 15             | B2.15          | 944.38 m <sup>2</sup>                            |
| Level 16             | B2.16          | 944.73 m <sup>2</sup>                            |
| Level 17<br>Level 18 | B2.17<br>B2.18 | 944.32 m <sup>2</sup><br>944.31 m <sup>2</sup>   |
| Level 19             | B2.19          | 942.35 m <sup>2</sup>                            |
| Level 20<br>Level 21 | B2.20<br>B2.21 | 945.28 m <sup>2</sup><br>945.28 m <sup>2</sup>   |
| Level 22             | B2.22          | 944.07 m <sup>2</sup>                            |
| Level 23             | B2.23          | 941.43 m <sup>2</sup>                            |
| Level 24<br>Level 25 | B2.24<br>B2.25 | 941.03 m <sup>2</sup><br>607.70 m <sup>2</sup>   |
| Level 26             | B2.26          | 608.12 m <sup>2</sup>                            |
| Level 27             | B2.27          | 608.12 m <sup>2</sup>                            |
| Level 28<br>Level 29 | B2.28<br>B2.29 | 609.80 m <sup>2</sup><br>609.80 m <sup>2</sup>   |
| Level 30             | B2.30          | 609.80 m <sup>2</sup>                            |
| Level 31<br>Level 32 | B2.31<br>B2.32 | 605.03 m <sup>2</sup><br>605.03 m <sup>2</sup>   |
| Level 33             | B2.32<br>B2.33 | 603.46 m <sup>2</sup>                            |
| Level 34             | B2.34          | 603.46 m <sup>2</sup>                            |
| Level 35<br>Level 01 | B2.35<br>B3.01 | 603.46 m <sup>2</sup><br>577.21 m <sup>2</sup>   |
| Level 02             | B3.02          | 655.91 m <sup>2</sup>                            |
| Level 03             | B3.03          | 655.87 m <sup>2</sup>                            |
| Level 04<br>Level 05 | B3.04<br>B3.05 | 654.16 m <sup>2</sup><br>654.26 m <sup>2</sup>   |
| Level 06             | B3.06          | 654.29 m <sup>2</sup>                            |
| Level 07             | B3.07          | 655.17 m <sup>2</sup><br>450.79 m <sup>2</sup>   |
| Level 08<br>Level 09 | B3.08<br>B3.09 | 450.63 m <sup>2</sup>                            |
| Level 01             | B5.01          | 588.84 m <sup>2</sup>                            |
| Level 01<br>Level 02 | B5.01<br>B5.02 | 17.64 m <sup>2</sup><br>1042.17 m <sup>2</sup>   |
| Level 02<br>Level 03 | B5.02<br>B5.03 | 985.95 m <sup>2</sup>                            |
| Level 04             | B5.04          | 1087.84 m <sup>2</sup>                           |
| Level 05<br>Level 06 | B5.05<br>B5.06 | 1103.46 m <sup>2</sup><br>1103.62 m <sup>2</sup> |
| Level 00             | B5.07          | 1103.63 m <sup>2</sup>                           |
| Level 08             | B5.08          | 1032.98 m <sup>2</sup>                           |
| Level 09<br>Level 10 | B5.09<br>B5.10 | 755.78 m <sup>2</sup><br>907.61 m <sup>2</sup>   |
| Level 11             | B5.11          | 906.34 m <sup>2</sup>                            |
| Level 12             | B5.12<br>B5.13 | 906.56 m <sup>2</sup>                            |
| Level 13<br>Level 14 | B5.13<br>B5.14 | 906.66 m <sup>2</sup><br>906.69 m <sup>2</sup>   |
| Level 15             | B5.15          | 906.98 m <sup>2</sup>                            |
| Level 16             | B5.16<br>B5.17 | 906.74 m <sup>2</sup><br>894.37 m <sup>2</sup>   |
| Level 17<br>Level 18 | B5.17<br>B5.18 | 894.37 m <sup>2</sup><br>894.37 m <sup>2</sup>   |
| Level 19             | B5.19          | 894.37 m <sup>2</sup>                            |
| Level 20<br>Level 21 | B5.20<br>B5.21 | 894.37 m <sup>2</sup><br>894.37 m <sup>2</sup>   |
| Level 21<br>Level 22 | B5.21<br>B5.22 | 894.38 m <sup>2</sup>                            |
| Level 23             | B5.23          | 894.42 m <sup>2</sup>                            |
|                      |                | 62655.44 m <sup>2</sup>                          |

in association with:

|                      | GFA SCHEDUL    | E                                                |
|----------------------|----------------|--------------------------------------------------|
| Level Info           | Number         | Area                                             |
| Level B01            | B01 - Retail   | 1499.95 m <sup>2</sup>                           |
| Level 01             | B1.01          | 360.05 m <sup>2</sup>                            |
| Level 02             | B1.02          | 287.06 m <sup>2</sup>                            |
| Level 03             | B1.03          | 517.61 m <sup>2</sup>                            |
| Level 04<br>Level 05 | B1.04<br>B1.05 | 517.49 m <sup>2</sup><br>517.70 m <sup>2</sup>   |
| Level 06             | B1.06          | 517.50 m <sup>2</sup>                            |
| Level 07             | B1.07          | 517.50 m <sup>2</sup>                            |
| Level 08             | B1.08          | 517.50 m <sup>2</sup>                            |
| Level 09<br>Level 10 | B1.09<br>B1.10 | 517.39 m <sup>2</sup><br>517.50 m <sup>2</sup>   |
| Level 11             | B1.11          | 422.56 m <sup>2</sup>                            |
| Level 12             | B1.12          | 422.76 m <sup>2</sup>                            |
| Level 01             | B2.01<br>B2.02 | 828.61 m <sup>2</sup><br>878.11 m <sup>2</sup>   |
| Level 02<br>Level 03 | B2.02<br>B2.03 | 900.78 m <sup>2</sup>                            |
| Level 04             | B2.04          | 901.43 m <sup>2</sup>                            |
| Level 05             | B2.05          | 901.12 m <sup>2</sup>                            |
| Level 06             | B2.06<br>B2.07 | 901.42 m <sup>2</sup><br>900.96 m <sup>2</sup>   |
| Level 07<br>Level 08 | B2.07<br>B2.08 | 900.96 m <sup>2</sup><br>902.32 m <sup>2</sup>   |
| Level 09             | B2.09          | 901.24 m <sup>2</sup>                            |
| Level 10             | B2.10          | 901.95 m <sup>2</sup>                            |
| Level 11<br>Level 12 | B2.11<br>B2.12 | 822.42 m <sup>2</sup><br>944.38 m <sup>2</sup>   |
| Level 12<br>Level 13 | B2.12<br>B2.13 | 944.38 m <sup>2</sup>                            |
| Level 14             | B2.14          | 944.38 m <sup>2</sup>                            |
| Level 15             | B2.15          | 944.38 m <sup>2</sup>                            |
| Level 16<br>Level 17 | B2.16<br>B2.17 | 944.73 m <sup>2</sup><br>944.32 m <sup>2</sup>   |
| Level 18             | B2.18          | 944.31 m <sup>2</sup>                            |
| Level 19             | B2.19          | 942.35 m <sup>2</sup>                            |
| Level 20             | B2.20          | 945.28 m <sup>2</sup>                            |
| Level 21<br>Level 22 | B2.21<br>B2.22 | 945.28 m <sup>2</sup><br>944.07 m <sup>2</sup>   |
| Level 23             | B2.23          | 941.43 m <sup>2</sup>                            |
| Level 24             | B2.24          | 941.03 m <sup>2</sup>                            |
| Level 25             | B2.25          | 607.70 m <sup>2</sup>                            |
| Level 26<br>Level 27 | B2.26<br>B2.27 | 608.12 m <sup>2</sup><br>608.12 m <sup>2</sup>   |
| Level 28             | B2.28          | 609.80 m <sup>2</sup>                            |
| Level 29             | B2.29          | 609.80 m <sup>2</sup>                            |
| Level 30<br>Level 31 | B2.30<br>B2.31 | 609.80 m <sup>2</sup><br>605.03 m <sup>2</sup>   |
| Level 32             | B2.31<br>B2.32 | 605.03 m <sup>2</sup>                            |
| Level 33             | B2.33          | 603.46 m <sup>2</sup>                            |
| Level 34             | B2.34          | 603.46 m <sup>2</sup>                            |
| Level 35<br>Level 01 | B2.35<br>B3.01 | 603.46 m <sup>2</sup><br>577.21 m <sup>2</sup>   |
| Level 02             | B3.02          | 655.91 m <sup>2</sup>                            |
| Level 03             | B3.03          | 655.87 m <sup>2</sup>                            |
| Level 04             | B3.04          | 654.16 m <sup>2</sup>                            |
| Level 05<br>Level 06 | B3.05<br>B3.06 | 654.26 m <sup>2</sup><br>654.29 m <sup>2</sup>   |
| Level 07             | B3.07          | 655.17 m <sup>2</sup>                            |
| Level 08             | B3.08          | 450.79 m <sup>2</sup>                            |
| Level 09<br>Level 01 | B3.09<br>B5.01 | 450.63 m <sup>2</sup><br>588.84 m <sup>2</sup>   |
| Level 01             | B5.01          | 17.64 m <sup>2</sup>                             |
| Level 02             | B5.02          | 1042.17 m <sup>2</sup>                           |
| Level 03             | B5.03          | 985.95 m <sup>2</sup>                            |
| Level 04<br>Level 05 | B5.04<br>B5.05 | 1087.84 m <sup>2</sup><br>1103.46 m <sup>2</sup> |
| Level 06             | B5.06          | 1103.62 m <sup>2</sup>                           |
| Level 07             | B5.07          | 1103.63 m <sup>2</sup>                           |
| Level 08             | B5.08          | 1032.98 m <sup>2</sup>                           |
| Level 09<br>Level 10 | B5.09<br>B5.10 | 755.78 m <sup>2</sup><br>907.61 m <sup>2</sup>   |
| Level 11             | B5.11          | 906.34 m <sup>2</sup>                            |
| Level 12             | B5.12          | 906.56 m <sup>2</sup>                            |
| Level 13             | B5.13<br>B5.14 | 906.66 m <sup>2</sup>                            |
| Level 14<br>Level 15 | B5.14<br>B5.15 | 906.69 m <sup>2</sup><br>906.98 m <sup>2</sup>   |
| Level 16             | B5.16          | 906.74 m <sup>2</sup>                            |
| Level 17             | B5.17          | 894.37 m <sup>2</sup>                            |
| Level 18             | B5.18<br>B5.19 | 894.37 m <sup>2</sup>                            |
| Level 19<br>Level 20 | B5.19<br>B5.20 | 894.37 m <sup>2</sup><br>894.37 m <sup>2</sup>   |
| Level 21             | B5.21          | 894.37 m <sup>2</sup>                            |
| Level 22             | B5.22          | 894.38 m <sup>2</sup>                            |
| Level 23             | B5.23          | 894.42 m <sup>2</sup><br>62655.44 m <sup>2</sup> |
|                      |                | 02000.44 117                                     |