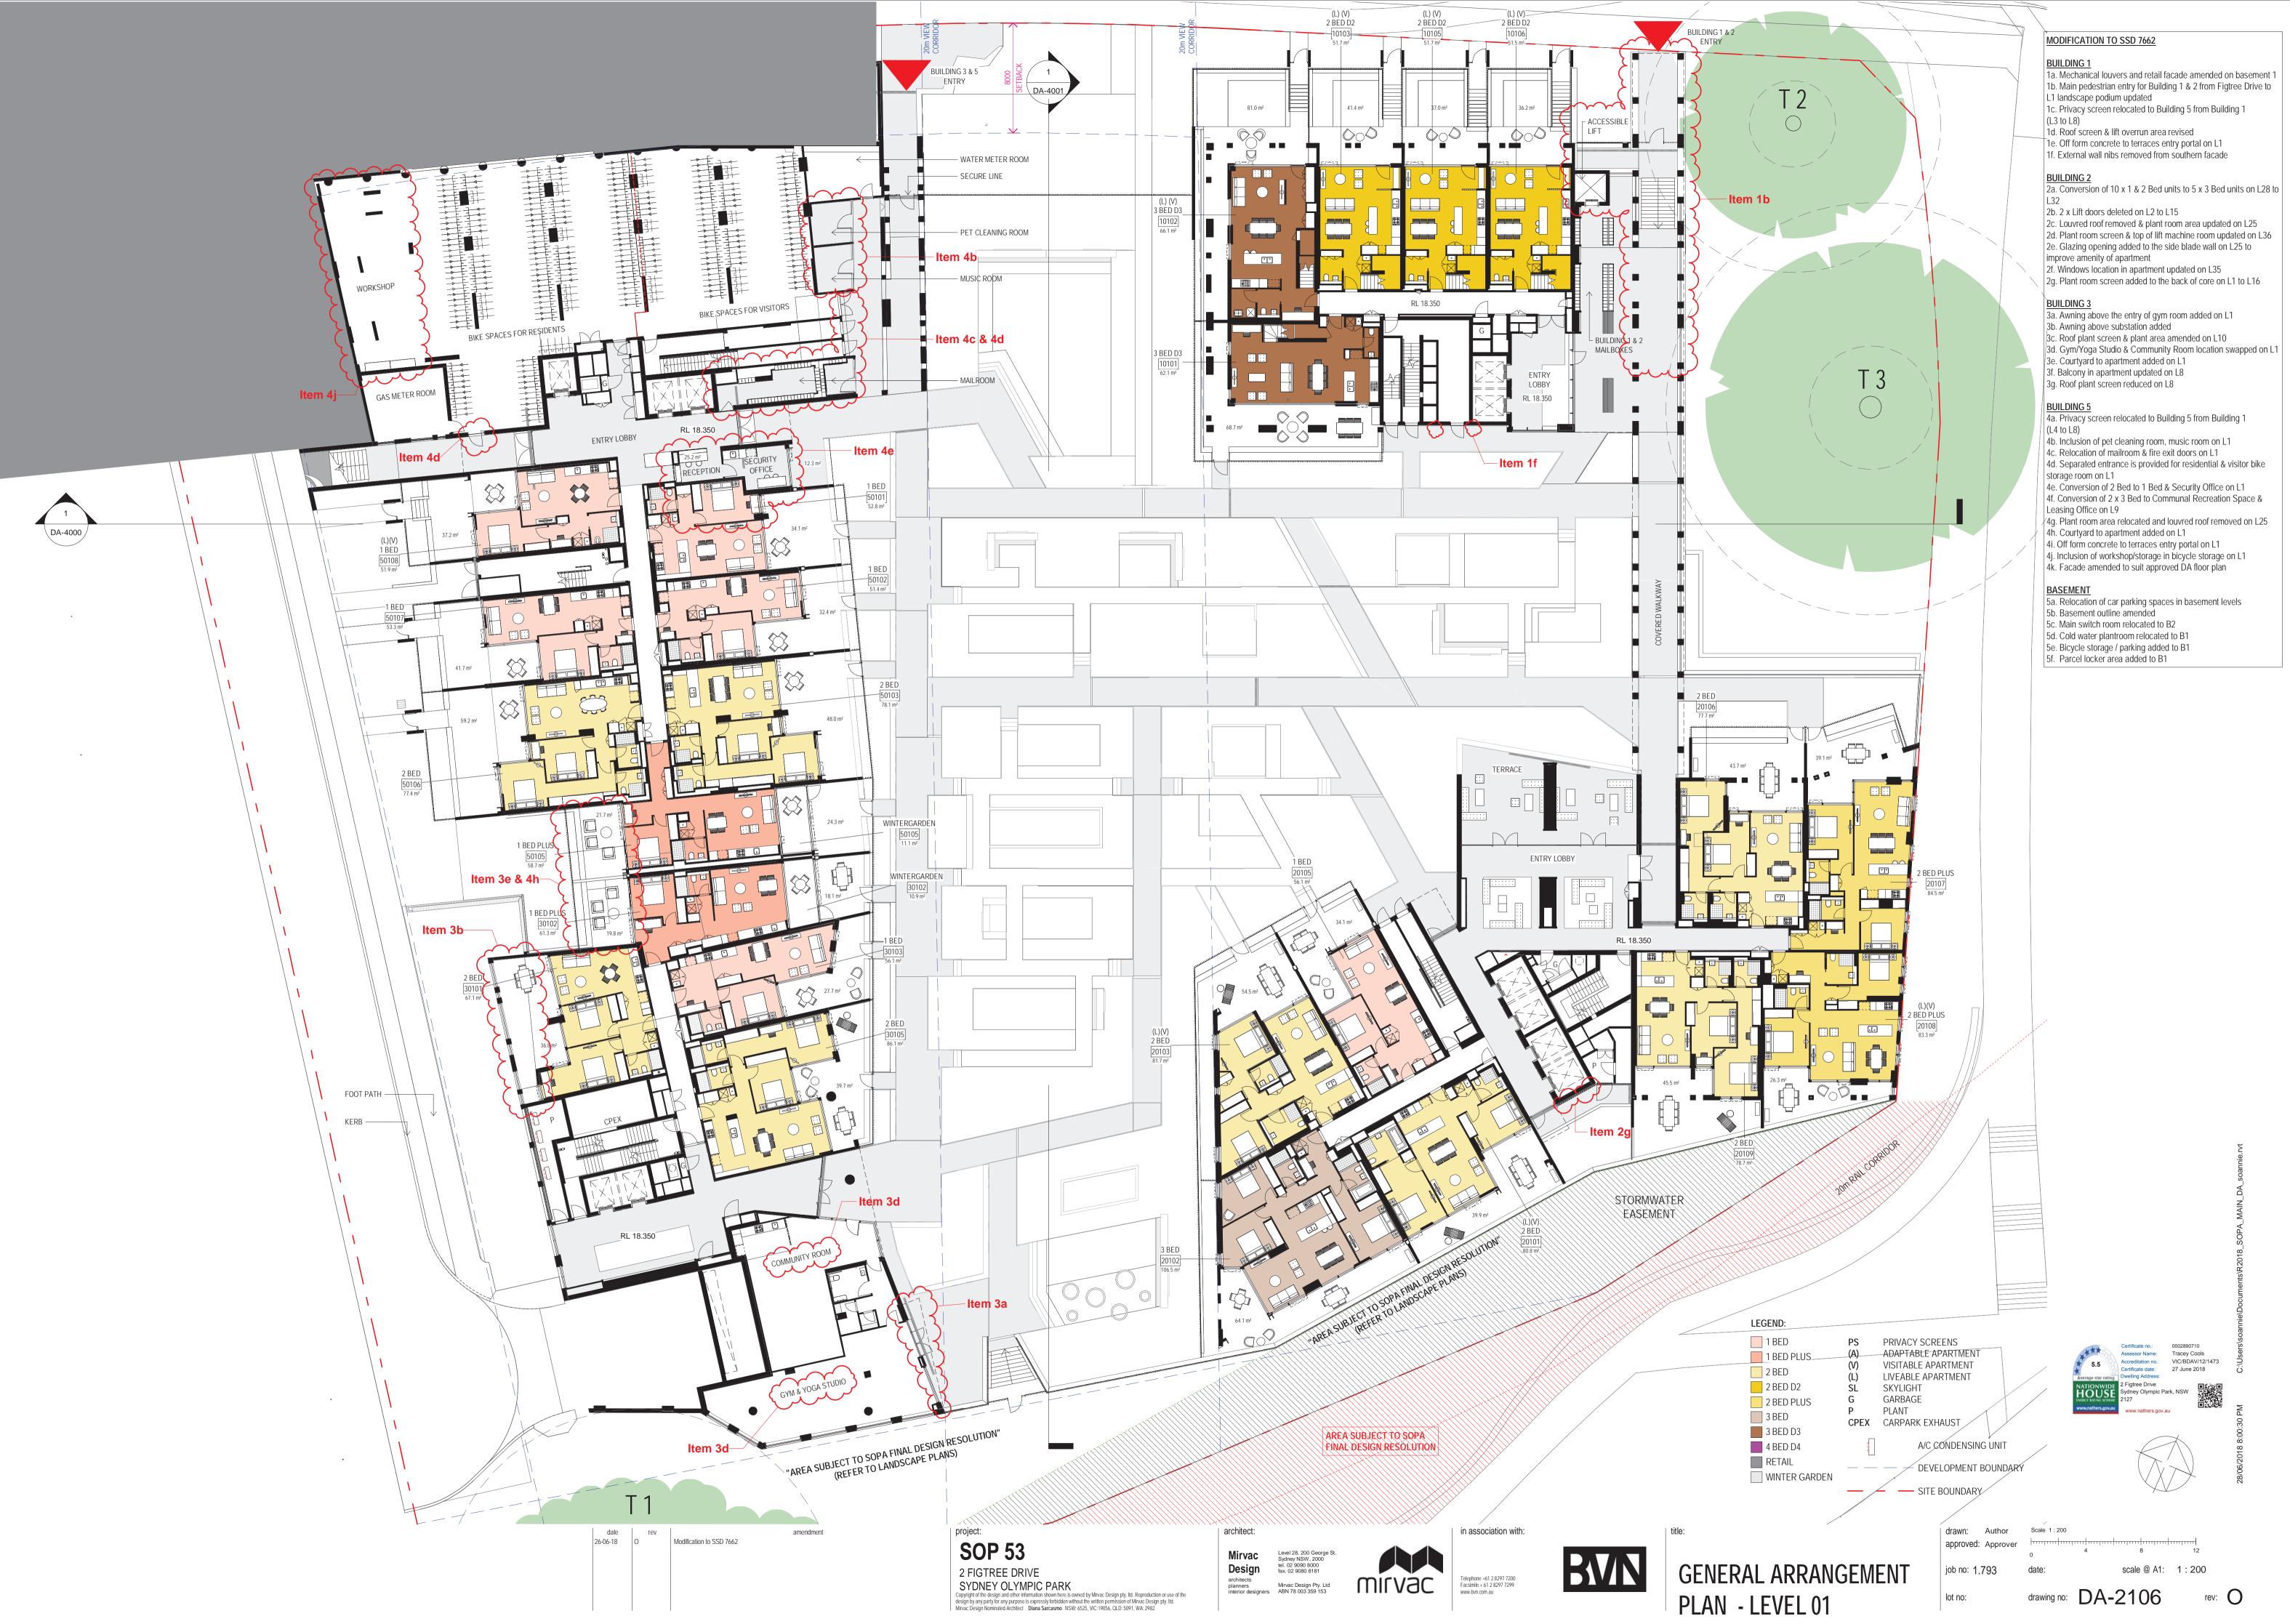

### MODIFICATION TO SSD 7662

# BUILDING 1

- 1a. Mechanical louvers and retail facade amended on basement 1 1b. Main pedestrian entry for Building 1 & 2 from Figtree Drive to
- L1 landscape podium updated
- 1c. Privacy screen relocated to Building 5 from Building 1 (L3 to L8)
- 1d. Roof screen & lift overrun area revised
- 1e. Off form concrete to terraces entry portal on L1
- 1f. External wall nibs removed from southern facade

### BUILDING 2

- 2a. Conversion of 10 x 1 & 2 Bed units to 5 x 3 Bed units on L28 to L32
- 2b. 2 x Lift doors deleted on L2 to L15
- 2c. Louvred roof removed & plant room area updated on L25 2d. Plant room screen & top of lift machine room updated on L36
- 2e. Glazing opening added to the side blade wall on L25 to improve amenity of apartment
- 2f. Windows location in apartment updated on L35
- 2g. Plant room screen added to the back of core on L1 to L16

### **BUILDING 3**

- 3a. Awning above the entry of gym room added on L1 3b. Awning above substation added
- 3c. Roof plant screen & plant area amended on L10
- 3d. Gym/Yoga Studio & Community Room location swapped on L1
- 3e. Courtyard to apartment added on L1
- 3f. Balcony in apartment updated on L8 3g. Roof plant screen reduced on L8

- BUILDING 5 4a. Privacy screen relocated to Building 5 from Building 1 (L4 to L8)
- 4b. Inclusion of pet cleaning room, music room on L1
- 4c. Relocation of mailroom & fire exit doors on L1
- 4d. Separated entrance is provided for residential & visitor bike storage room on L1
- 4e. Conversion of 2 Bed to 1 Bed & Security Office on L1 4f. Conversion of 2 x 3 Bed to Communal Recreation Space & Leasing Office on L9

4g. Plant room area relocated and louvred roof removed on L25 4h. Courtyard to apartment added on L1

- 4i. Off form concrete to terraces entry portal on L1
- 4j. Inclusion of workshop/storage in bicycle storage on L1 4k. Facade amended to suit approved DA floor plan

- BASEMENT 5a. Relocation of car parking spaces in basement levels
- 5b. Basement outline amended
- 5c. Main switch room relocated to B2
- 5d. Cold water plantroom relocated to B1
- 5e. Bicycle storage / parking added to B1 5f. Parcel locker area added to B1