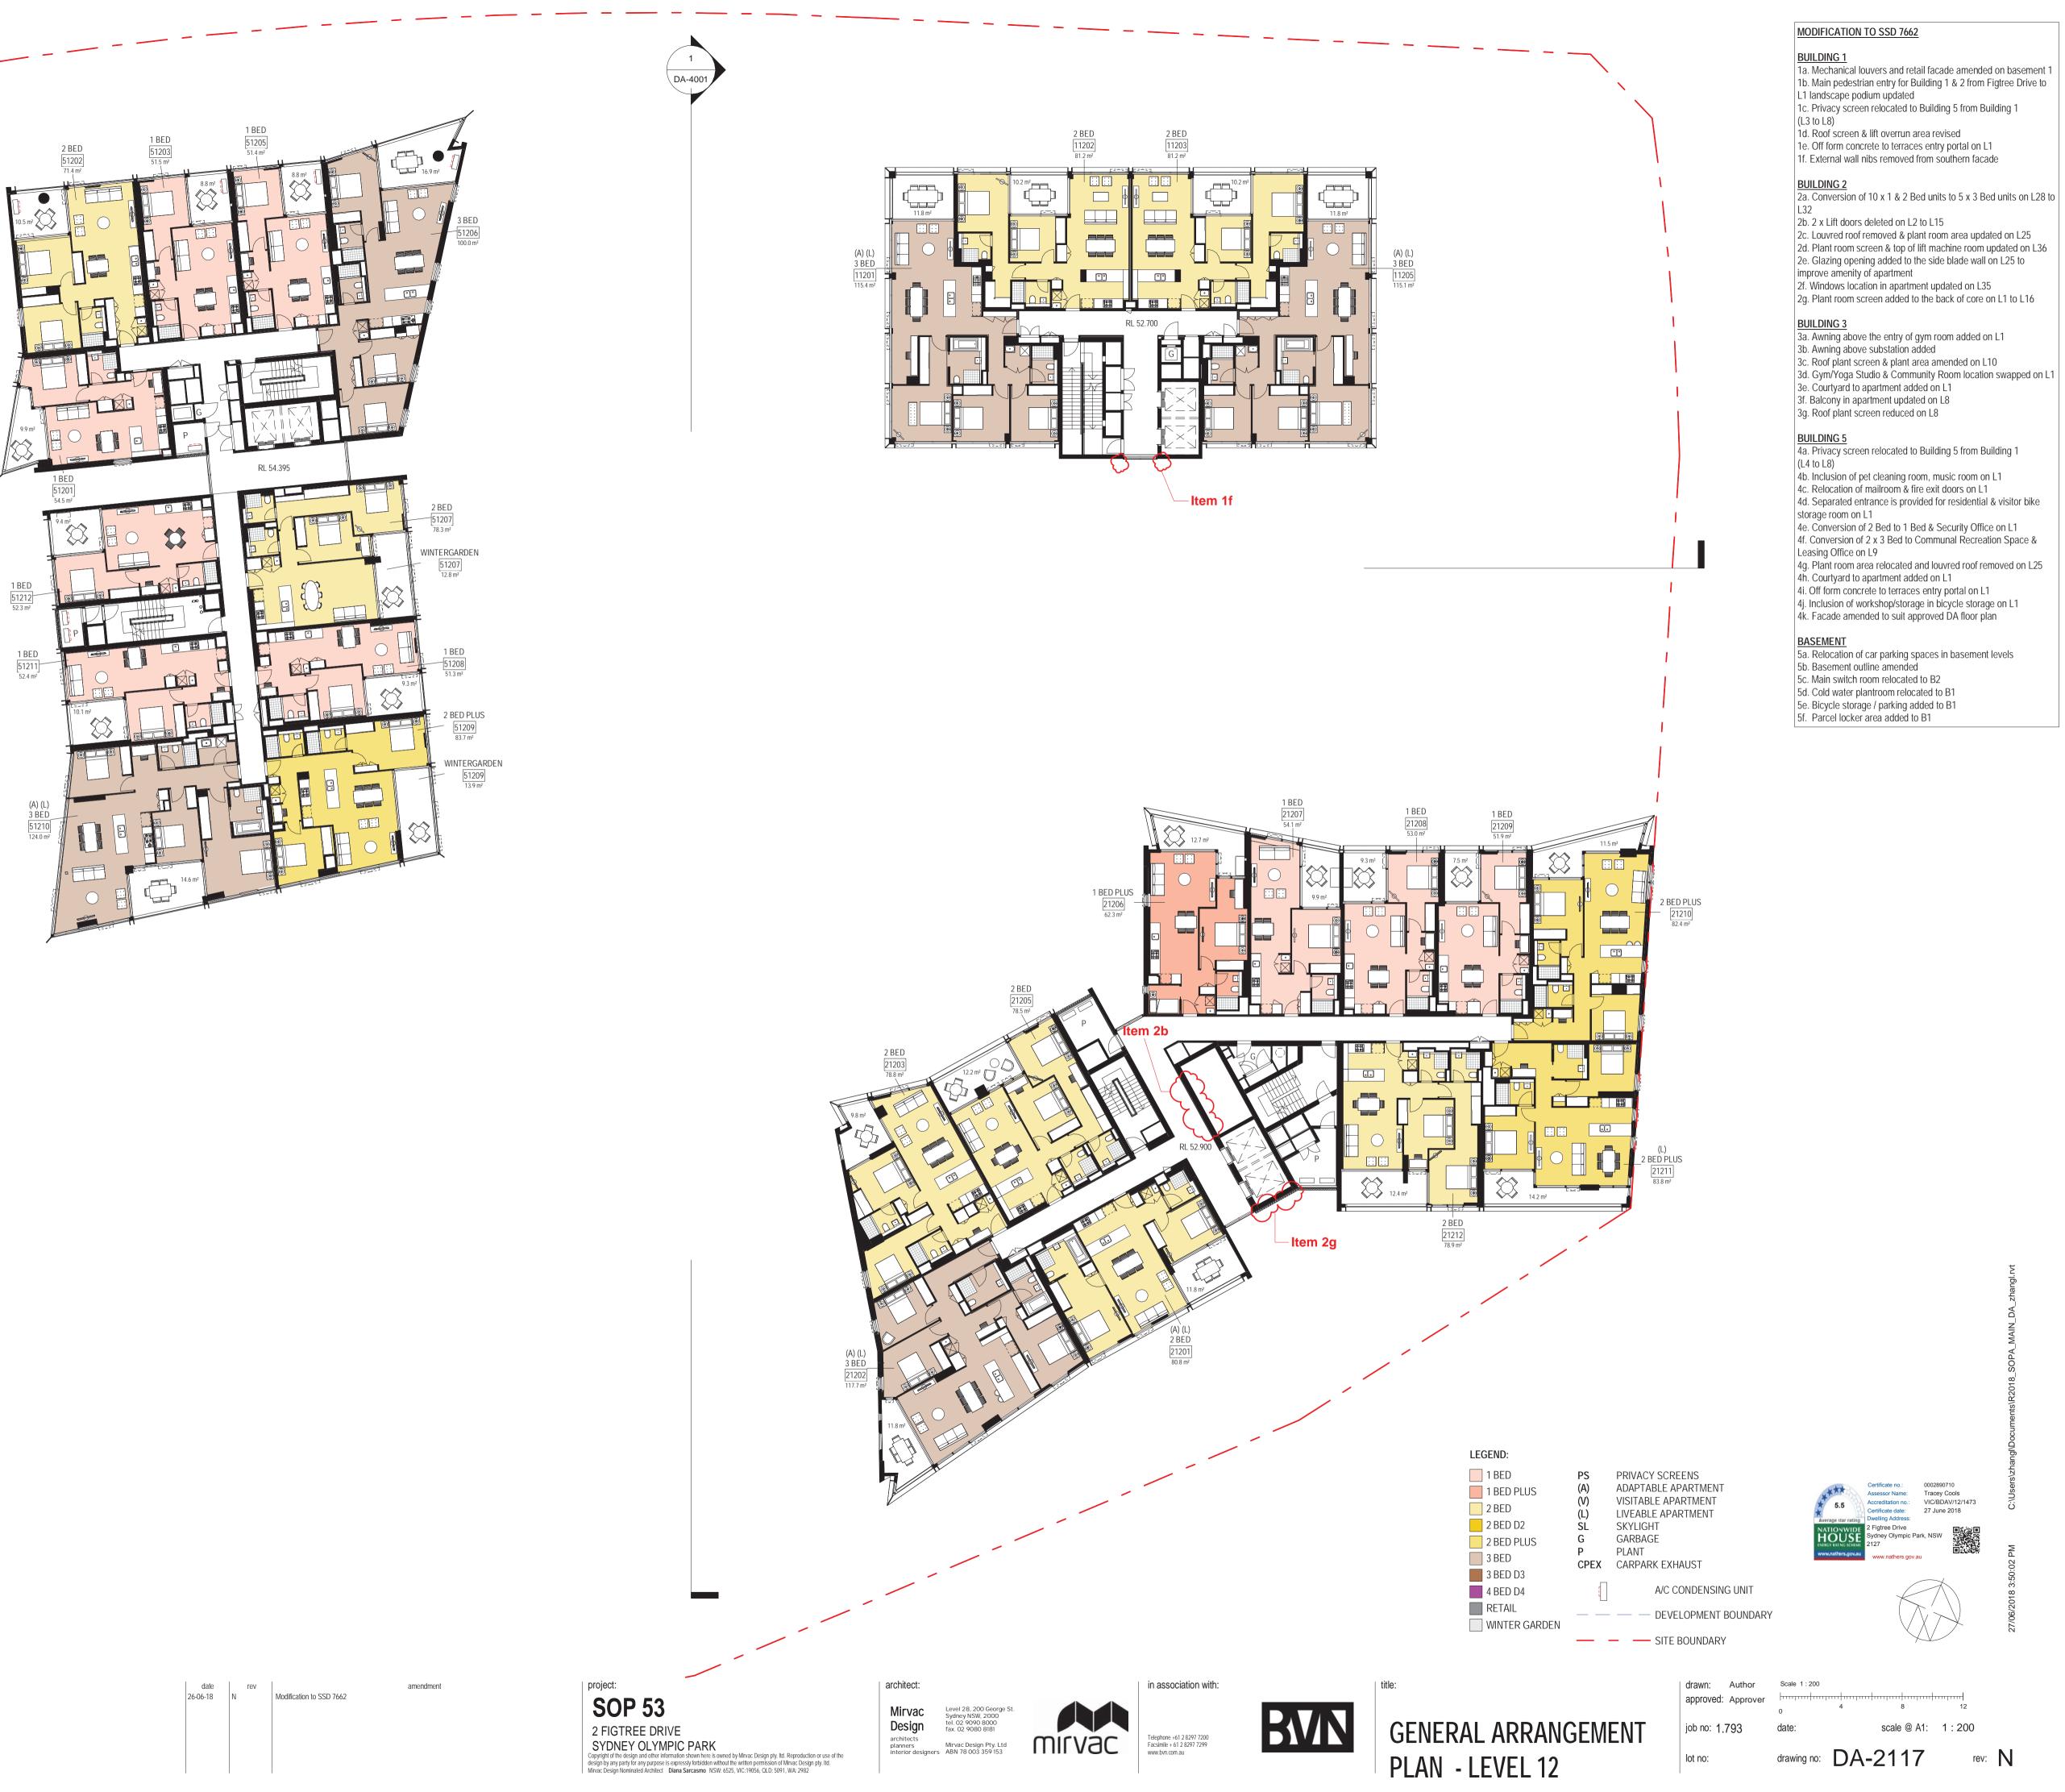

# BUILDING 1

- 1a. Mechanical louvers and retail facade amended on basement 1 1b. Main pedestrian entry for Building 1 & 2 from Figtree Drive to
- L1 landscape podium updated
- 1c. Privacy screen relocated to Building 5 from Building 1 (L3 to L8)
- 1d. Roof screen & lift overrun area revised
- 1e. Off form concrete to terraces entry portal on L1
- 1f. External wall nibs removed from southern facade

### BUILDING 2

- 2a. Conversion of 10 x 1 & 2 Bed units to 5 x 3 Bed units on L28 to L32
- 2b. 2 x Lift doors deleted on L2 to L15
- 2c. Louvred roof removed & plant room area updated on L25 2d. Plant room screen & top of lift machine room updated on L36
- 2e. Glazing opening added to the side blade wall on L25 to improve amenity of apartment
- 2f. Windows location in apartment updated on L35
- 2g. Plant room screen added to the back of core on L1 to L16

### **BUILDING 3**

- 3a. Awning above the entry of gym room added on L1 3b. Awning above substation added
- 3c. Roof plant screen & plant area amended on L10
- 3d. Gym/Yoga Studio & Community Room location swapped on L1
- 3e. Courtyard to apartment added on L1
- 3f. Balcony in apartment updated on L8 3g. Roof plant screen reduced on L8

- BUILDING 5 4a. Privacy screen relocated to Building 5 from Building 1 (L4 to L8)
- 4b. Inclusion of pet cleaning room, music room on L1
- 4c. Relocation of mailroom & fire exit doors on L1
- 4d. Separated entrance is provided for residential & visitor bike storage room on L1
- 4e. Conversion of 2 Bed to 1 Bed & Security Office on L1 4f. Conversion of 2 x 3 Bed to Communal Recreation Space & Leasing Office on L9

4g. Plant room area relocated and louvred roof removed on L25 4h. Courtyard to apartment added on L1

- 4i. Off form concrete to terraces entry portal on L1
- 4j. Inclusion of workshop/storage in bicycle storage on L1 4k. Facade amended to suit approved DA floor plan

- BASEMENT 5a. Relocation of car parking spaces in basement levels
- 5b. Basement outline amended
- 5c. Main switch room relocated to B2
- 5d. Cold water plantroom relocated to B1
- 5e. Bicycle storage / parking added to B1 5f. Parcel locker area added to B1