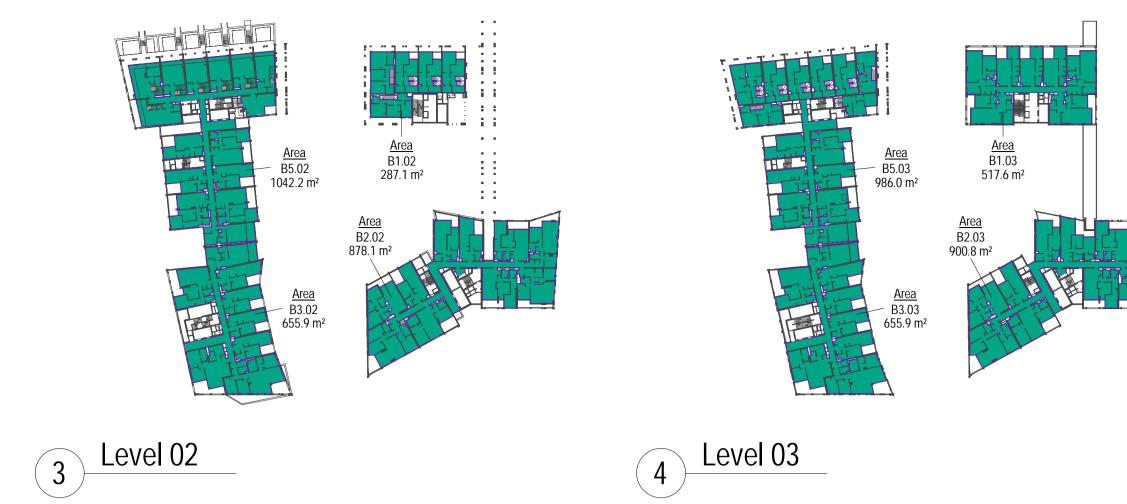

|                      | GFA SCHEDUL    | E                                                |
|----------------------|----------------|--------------------------------------------------|
| Level Info           | Number         | Area                                             |
| Level B01            | B01 - Retail   | 1499.95 m <sup>2</sup>                           |
| Level 01             | B1.01          | 360.05 m <sup>2</sup>                            |
| Level 02<br>Level 03 | B1.02<br>B1.03 | 287.06 m <sup>2</sup><br>517.61 m <sup>2</sup>   |
| Level 04             | B1.04          | 517.49 m <sup>2</sup>                            |
| Level 05<br>Level 06 | B1.05<br>B1.06 | 517.70 m <sup>2</sup><br>517.50 m <sup>2</sup>   |
| Level 07             | B1.07          | 517.50 m <sup>2</sup>                            |
| Level 08<br>Level 09 | B1.08<br>B1.09 | 517.50 m <sup>2</sup><br>517.39 m <sup>2</sup>   |
| Level 10             | B1.10          | 517.50 m <sup>2</sup>                            |
| Level 11<br>Level 12 | B1.11<br>B1.12 | 422.56 m <sup>2</sup><br>422.76 m <sup>2</sup>   |
| Level 01             | B1.12<br>B2.01 | 828.61 m <sup>2</sup>                            |
| Level 02             | B2.02          | 878.11 m <sup>2</sup>                            |
| Level 03<br>Level 04 | B2.03<br>B2.04 | 900.78 m <sup>2</sup><br>901.43 m <sup>2</sup>   |
| Level 05             | B2.05          | 901.12 m <sup>2</sup>                            |
| Level 06<br>Level 07 | B2.06<br>B2.07 | 901.42 m <sup>2</sup><br>900.96 m <sup>2</sup>   |
| Level 08             | B2.07<br>B2.08 | 902.32 m <sup>2</sup>                            |
| Level 09             | B2.09          | 901.24 m <sup>2</sup>                            |
| Level 10<br>Level 11 | B2.10<br>B2.11 | 901.95 m <sup>2</sup><br>822.42 m <sup>2</sup>   |
| Level 12             | B2.12          | 944.38 m <sup>2</sup>                            |
| Level 13<br>Level 14 | B2.13<br>B2.14 | 944.38 m <sup>2</sup><br>944.38 m <sup>2</sup>   |
| Level 15             | B2.15          | 944.38 m <sup>2</sup>                            |
| Level 16<br>Level 17 | B2.16<br>B2.17 | 944.73 m <sup>2</sup><br>944.32 m <sup>2</sup>   |
| Level 18             | B2.17<br>B2.18 | 944.32 m <sup>2</sup>                            |
| Level 19             | B2.19          | 942.35 m <sup>2</sup>                            |
| Level 20<br>Level 21 | B2.20<br>B2.21 | 945.28 m <sup>2</sup><br>945.28 m <sup>2</sup>   |
| Level 22             | B2.22          | 944.07 m <sup>2</sup>                            |
| Level 23<br>Level 24 | B2.23<br>B2.24 | 941.43 m <sup>2</sup><br>941.03 m <sup>2</sup>   |
| Level 25             | B2.25          | 607.70 m <sup>2</sup>                            |
| Level 26             | B2.26          | 608.12 m <sup>2</sup>                            |
| Level 27<br>Level 28 | B2.27<br>B2.28 | 608.12 m <sup>2</sup><br>609.80 m <sup>2</sup>   |
| Level 29             | B2.29          | 609.80 m <sup>2</sup>                            |
| Level 30<br>Level 31 | B2.30<br>B2.31 | 609.80 m <sup>2</sup><br>605.03 m <sup>2</sup>   |
| Level 32             | B2.32          | 605.03 m <sup>2</sup>                            |
| Level 33<br>Level 34 | B2.33<br>B2.34 | 603.46 m <sup>2</sup><br>603.46 m <sup>2</sup>   |
| Level 35             | B2.35          | 603.46 m <sup>2</sup>                            |
| Level 01<br>Level 02 | B3.01<br>B3.02 | 577.21 m <sup>2</sup><br>655.91 m <sup>2</sup>   |
| Level 03             | B3.03          | 655.87 m <sup>2</sup>                            |
| Level 04<br>Level 05 | B3.04<br>B3.05 | 654.16 m <sup>2</sup><br>654.26 m <sup>2</sup>   |
| Level 06             | B3.06          | 654.29 m <sup>2</sup>                            |
| Level 07             | B3.07          | 655.17 m <sup>2</sup>                            |
| Level 08<br>Level 09 | B3.08<br>B3.09 | 450.79 m <sup>2</sup><br>450.63 m <sup>2</sup>   |
| Level 01             | B5.01          | 588.84 m <sup>2</sup>                            |
| Level 01<br>Level 02 | B5.01<br>B5.02 | 17.64 m <sup>2</sup><br>1042.17 m <sup>2</sup>   |
| Level 03             | B5.03          | 985.95 m <sup>2</sup>                            |
| Level 04<br>Level 05 | B5.04<br>B5.05 | 1087.84 m <sup>2</sup><br>1103.46 m <sup>2</sup> |
| Level 06             | B5.06          | 1103.48 m <sup>2</sup>                           |
| Level 07             | B5.07          | 1103.63 m <sup>2</sup>                           |
| Level 08<br>Level 09 | B5.08<br>B5.09 | 1032.98 m <sup>2</sup><br>755.78 m <sup>2</sup>  |
| Level 10             | B5.10          | 907.61 m <sup>2</sup>                            |
| Level 11<br>Level 12 | B5.11<br>B5.12 | 906.34 m <sup>2</sup><br>906.56 m <sup>2</sup>   |
| Level 13             | B5.13          | 906.66 m <sup>2</sup>                            |
| Level 14             | B5.14<br>B5.15 | 906.69 m <sup>2</sup><br>906.98 m <sup>2</sup>   |
| Level 15<br>Level 16 | B5.15<br>B5.16 | 906.98 m <sup>2</sup><br>906.74 m <sup>2</sup>   |
| Level 17             | B5.17          | 894.37 m <sup>2</sup>                            |
| Level 18<br>Level 19 | B5.18<br>B5.19 | 894.37 m <sup>2</sup><br>894.37 m <sup>2</sup>   |
| Level 20             | B5.20          | 894.37 m <sup>2</sup>                            |
| Level 21<br>Level 22 | B5.21<br>B5.22 | 894.37 m <sup>2</sup><br>894.38 m <sup>2</sup>   |
| Level 22<br>Level 23 | B5.22<br>B5.23 | 894.38 m <sup>2</sup><br>894.42 m <sup>2</sup>   |
|                      |                | 62655.44 m <sup>2</sup>                          |

|                      | GFA SCHEDUL    | E                                                |
|----------------------|----------------|--------------------------------------------------|
| Level Info           | Number         | Area                                             |
| Level B01            | B01 - Retail   | 1499.95 m <sup>2</sup>                           |
| Level 01             | B1.01          | 360.05 m <sup>2</sup>                            |
| Level 02             | B1.02          | 287.06 m <sup>2</sup>                            |
| Level 03<br>Level 04 | B1.03<br>B1.04 | 517.61 m <sup>2</sup><br>517.49 m <sup>2</sup>   |
| Level 05             | B1.05          | 517.70 m <sup>2</sup>                            |
| Level 06<br>Level 07 | B1.06<br>B1.07 | 517.50 m <sup>2</sup><br>517.50 m <sup>2</sup>   |
| Level 08             | B1.08          | 517.50 m <sup>2</sup>                            |
| Level 09             | B1.09          | 517.39 m <sup>2</sup>                            |
| Level 10<br>Level 11 | B1.10<br>B1.11 | 517.50 m <sup>2</sup><br>422.56 m <sup>2</sup>   |
| Level 12             | B1.12          | 422.76 m <sup>2</sup>                            |
| Level 01             | B2.01          | 828.61 m <sup>2</sup>                            |
| Level 02<br>Level 03 | B2.02<br>B2.03 | 878.11 m <sup>2</sup><br>900.78 m <sup>2</sup>   |
| Level 04             | B2.04          | 901.43 m <sup>2</sup>                            |
| Level 05<br>Level 06 | B2.05<br>B2.06 | 901.12 m <sup>2</sup><br>901.42 m <sup>2</sup>   |
| Level 00             | B2.00          | 900.96 m <sup>2</sup>                            |
| Level 08             | B2.08          | 902.32 m <sup>2</sup>                            |
| Level 09<br>Level 10 | B2.09<br>B2.10 | 901.24 m <sup>2</sup><br>901.95 m <sup>2</sup>   |
| Level 11             | B2.10<br>B2.11 | 822.42 m <sup>2</sup>                            |
| Level 12             | B2.12          | 944.38 m <sup>2</sup>                            |
| Level 13<br>Level 14 | B2.13<br>B2.14 | 944.38 m <sup>2</sup><br>944.38 m <sup>2</sup>   |
| Level 15             | B2.15          | 944.38 m <sup>2</sup>                            |
| Level 16             | B2.16          | 944.73 m <sup>2</sup>                            |
| Level 17<br>Level 18 | B2.17<br>B2.18 | 944.32 m <sup>2</sup><br>944.31 m <sup>2</sup>   |
| Level 19             | B2.19          | 942.35 m <sup>2</sup>                            |
| Level 20<br>Level 21 | B2.20<br>B2.21 | 945.28 m <sup>2</sup><br>945.28 m <sup>2</sup>   |
| Level 22             | B2.22          | 944.07 m <sup>2</sup>                            |
| Level 23             | B2.23          | 941.43 m <sup>2</sup>                            |
| Level 24<br>Level 25 | B2.24<br>B2.25 | 941.03 m <sup>2</sup><br>607.70 m <sup>2</sup>   |
| Level 26             | B2.26          | 608.12 m <sup>2</sup>                            |
| Level 27             | B2.27          | 608.12 m <sup>2</sup>                            |
| Level 28<br>Level 29 | B2.28<br>B2.29 | 609.80 m <sup>2</sup><br>609.80 m <sup>2</sup>   |
| Level 30             | B2.30          | 609.80 m <sup>2</sup>                            |
| Level 31<br>Level 32 | B2.31<br>B2.32 | 605.03 m <sup>2</sup><br>605.03 m <sup>2</sup>   |
| Level 33             | B2.32<br>B2.33 | 603.46 m <sup>2</sup>                            |
| Level 34             | B2.34          | 603.46 m <sup>2</sup>                            |
| Level 35<br>Level 01 | B2.35<br>B3.01 | 603.46 m <sup>2</sup><br>577.21 m <sup>2</sup>   |
| Level 02             | B3.02          | 655.91 m <sup>2</sup>                            |
| Level 03             | B3.03          | 655.87 m <sup>2</sup>                            |
| Level 04<br>Level 05 | B3.04<br>B3.05 | 654.16 m <sup>2</sup><br>654.26 m <sup>2</sup>   |
| Level 06             | B3.06          | 654.29 m <sup>2</sup>                            |
| Level 07             | B3.07          | 655.17 m <sup>2</sup><br>450.79 m <sup>2</sup>   |
| Level 08<br>Level 09 | B3.08<br>B3.09 | 450.63 m <sup>2</sup>                            |
| Level 01             | B5.01          | 588.84 m <sup>2</sup>                            |
| Level 01<br>Level 02 | B5.01<br>B5.02 | 17.64 m <sup>2</sup><br>1042.17 m <sup>2</sup>   |
| Level 02<br>Level 03 | B5.02<br>B5.03 | 985.95 m <sup>2</sup>                            |
| Level 04             | B5.04          | 1087.84 m <sup>2</sup>                           |
| Level 05<br>Level 06 | B5.05<br>B5.06 | 1103.46 m <sup>2</sup><br>1103.62 m <sup>2</sup> |
| Level 00             | B5.07          | 1103.63 m <sup>2</sup>                           |
| Level 08             | B5.08          | 1032.98 m <sup>2</sup>                           |
| Level 09<br>Level 10 | B5.09<br>B5.10 | 755.78 m <sup>2</sup><br>907.61 m <sup>2</sup>   |
| Level 11             | B5.11          | 906.34 m <sup>2</sup>                            |
| Level 12             | B5.12<br>B5.13 | 906.56 m <sup>2</sup>                            |
| Level 13<br>Level 14 | B5.13<br>B5.14 | 906.66 m <sup>2</sup><br>906.69 m <sup>2</sup>   |
| Level 15             | B5.15          | 906.98 m <sup>2</sup>                            |
| Level 16             | B5.16<br>B5.17 | 906.74 m <sup>2</sup><br>894.37 m <sup>2</sup>   |
| Level 17<br>Level 18 | B5.17<br>B5.18 | 894.37 m <sup>2</sup><br>894.37 m <sup>2</sup>   |
| Level 19             | B5.19          | 894.37 m <sup>2</sup>                            |
| Level 20<br>Level 21 | B5.20<br>B5.21 | 894.37 m <sup>2</sup><br>894.37 m <sup>2</sup>   |
| Level 21<br>Level 22 | B5.21<br>B5.22 | 894.38 m <sup>2</sup>                            |
| Level 23             | B5.23          | 894.42 m <sup>2</sup>                            |
|                      |                | 62655.44 m <sup>2</sup>                          |

in association with:

|                      | GFA SCHEDUL    | E                                                |
|----------------------|----------------|--------------------------------------------------|
| Level Info           | Number         | Area                                             |
| Level B01            | B01 - Retail   | 1499.95 m <sup>2</sup>                           |
| Level 01             | B1.01          | 360.05 m <sup>2</sup>                            |
| Level 02             | B1.02          | 287.06 m <sup>2</sup>                            |
| Level 03             | B1.03          | 517.61 m <sup>2</sup>                            |
| Level 04<br>Level 05 | B1.04<br>B1.05 | 517.49 m <sup>2</sup><br>517.70 m <sup>2</sup>   |
| Level 06             | B1.06          | 517.50 m <sup>2</sup>                            |
| Level 07             | B1.07          | 517.50 m <sup>2</sup>                            |
| Level 08             | B1.08          | 517.50 m <sup>2</sup>                            |
| Level 09<br>Level 10 | B1.09<br>B1.10 | 517.39 m <sup>2</sup><br>517.50 m <sup>2</sup>   |
| Level 11             | B1.11          | 422.56 m <sup>2</sup>                            |
| Level 12             | B1.12          | 422.76 m <sup>2</sup>                            |
| Level 01             | B2.01<br>B2.02 | 828.61 m <sup>2</sup><br>878.11 m <sup>2</sup>   |
| Level 02<br>Level 03 | B2.02<br>B2.03 | 900.78 m <sup>2</sup>                            |
| Level 04             | B2.04          | 901.43 m <sup>2</sup>                            |
| Level 05             | B2.05          | 901.12 m <sup>2</sup>                            |
| Level 06             | B2.06<br>B2.07 | 901.42 m <sup>2</sup><br>900.96 m <sup>2</sup>   |
| Level 07<br>Level 08 | B2.07<br>B2.08 | 900.96 m <sup>2</sup><br>902.32 m <sup>2</sup>   |
| Level 09             | B2.09          | 901.24 m <sup>2</sup>                            |
| Level 10             | B2.10          | 901.95 m <sup>2</sup>                            |
| Level 11<br>Level 12 | B2.11<br>B2.12 | 822.42 m <sup>2</sup><br>944.38 m <sup>2</sup>   |
| Level 12<br>Level 13 | B2.12<br>B2.13 | 944.38 m <sup>2</sup>                            |
| Level 14             | B2.14          | 944.38 m <sup>2</sup>                            |
| Level 15             | B2.15          | 944.38 m <sup>2</sup>                            |
| Level 16<br>Level 17 | B2.16<br>B2.17 | 944.73 m <sup>2</sup><br>944.32 m <sup>2</sup>   |
| Level 18             | B2.18          | 944.31 m <sup>2</sup>                            |
| Level 19             | B2.19          | 942.35 m <sup>2</sup>                            |
| Level 20             | B2.20          | 945.28 m <sup>2</sup>                            |
| Level 21<br>Level 22 | B2.21<br>B2.22 | 945.28 m <sup>2</sup><br>944.07 m <sup>2</sup>   |
| Level 23             | B2.23          | 941.43 m <sup>2</sup>                            |
| Level 24             | B2.24          | 941.03 m <sup>2</sup>                            |
| Level 25             | B2.25          | 607.70 m <sup>2</sup>                            |
| Level 26<br>Level 27 | B2.26<br>B2.27 | 608.12 m <sup>2</sup><br>608.12 m <sup>2</sup>   |
| Level 28             | B2.28          | 609.80 m <sup>2</sup>                            |
| Level 29             | B2.29          | 609.80 m <sup>2</sup>                            |
| Level 30<br>Level 31 | B2.30<br>B2.31 | 609.80 m <sup>2</sup><br>605.03 m <sup>2</sup>   |
| Level 32             | B2.31<br>B2.32 | 605.03 m <sup>2</sup>                            |
| Level 33             | B2.33          | 603.46 m <sup>2</sup>                            |
| Level 34             | B2.34          | 603.46 m <sup>2</sup>                            |
| Level 35<br>Level 01 | B2.35<br>B3.01 | 603.46 m <sup>2</sup><br>577.21 m <sup>2</sup>   |
| Level 02             | B3.02          | 655.91 m <sup>2</sup>                            |
| Level 03             | B3.03          | 655.87 m <sup>2</sup>                            |
| Level 04             | B3.04          | 654.16 m <sup>2</sup>                            |
| Level 05<br>Level 06 | B3.05<br>B3.06 | 654.26 m <sup>2</sup><br>654.29 m <sup>2</sup>   |
| Level 07             | B3.07          | 655.17 m <sup>2</sup>                            |
| Level 08             | B3.08          | 450.79 m <sup>2</sup>                            |
| Level 09<br>Level 01 | B3.09<br>B5.01 | 450.63 m <sup>2</sup><br>588.84 m <sup>2</sup>   |
| Level 01             | B5.01          | 17.64 m <sup>2</sup>                             |
| Level 02             | B5.02          | 1042.17 m <sup>2</sup>                           |
| Level 03             | B5.03          | 985.95 m <sup>2</sup>                            |
| Level 04<br>Level 05 | B5.04<br>B5.05 | 1087.84 m <sup>2</sup><br>1103.46 m <sup>2</sup> |
| Level 06             | B5.06          | 1103.62 m <sup>2</sup>                           |
| Level 07             | B5.07          | 1103.63 m <sup>2</sup>                           |
| Level 08             | B5.08          | 1032.98 m <sup>2</sup>                           |
| Level 09<br>Level 10 | B5.09<br>B5.10 | 755.78 m <sup>2</sup><br>907.61 m <sup>2</sup>   |
| Level 11             | B5.11          | 906.34 m <sup>2</sup>                            |
| Level 12             | B5.12          | 906.56 m <sup>2</sup>                            |
| Level 13             | B5.13<br>B5.14 | 906.66 m <sup>2</sup>                            |
| Level 14<br>Level 15 | B5.14<br>B5.15 | 906.69 m <sup>2</sup><br>906.98 m <sup>2</sup>   |
| Level 16             | B5.16          | 906.74 m <sup>2</sup>                            |
| Level 17             | B5.17          | 894.37 m <sup>2</sup>                            |
| Level 18             | B5.18<br>B5.19 | 894.37 m <sup>2</sup>                            |
| Level 19<br>Level 20 | B5.19<br>B5.20 | 894.37 m <sup>2</sup><br>894.37 m <sup>2</sup>   |
| Level 21             | B5.21          | 894.37 m <sup>2</sup>                            |
| Level 22             | B5.22          | 894.38 m <sup>2</sup>                            |
| Level 23             | B5.23          | 894.42 m <sup>2</sup><br>62655.44 m <sup>2</sup> |
|                      |                | 02000.44 117                                     |