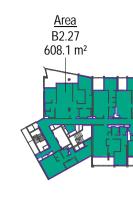

|                      | GFA SCHEDUL    | E                                                |
|----------------------|----------------|--------------------------------------------------|
| Level Info           | Number         | Area                                             |
| Level B01            | B01 - Retail   | 1499.95 m <sup>2</sup>                           |
| Level 01             | B1.01          | 360.05 m <sup>2</sup>                            |
| Level 02<br>Level 03 | B1.02<br>B1.03 | 287.06 m <sup>2</sup><br>517.61 m <sup>2</sup>   |
| Level 04             | B1.04          | 517.49 m <sup>2</sup>                            |
| Level 05<br>Level 06 | B1.05<br>B1.06 | 517.70 m <sup>2</sup><br>517.50 m <sup>2</sup>   |
| Level 07             | B1.07          | 517.50 m <sup>2</sup>                            |
| Level 08<br>Level 09 | B1.08<br>B1.09 | 517.50 m <sup>2</sup><br>517.39 m <sup>2</sup>   |
| Level 10             | B1.10          | 517.50 m <sup>2</sup>                            |
| Level 11<br>Level 12 | B1.11<br>B1.12 | 422.56 m <sup>2</sup><br>422.76 m <sup>2</sup>   |
| Level 01             | B1.12<br>B2.01 | 828.61 m <sup>2</sup>                            |
| Level 02             | B2.02          | 878.11 m <sup>2</sup>                            |
| Level 03<br>Level 04 | B2.03<br>B2.04 | 900.78 m <sup>2</sup><br>901.43 m <sup>2</sup>   |
| Level 05             | B2.05          | 901.12 m <sup>2</sup>                            |
| Level 06<br>Level 07 | B2.06<br>B2.07 | 901.42 m <sup>2</sup><br>900.96 m <sup>2</sup>   |
| Level 08             | B2.07<br>B2.08 | 902.32 m <sup>2</sup>                            |
| Level 09             | B2.09          | 901.24 m <sup>2</sup>                            |
| Level 10<br>Level 11 | B2.10<br>B2.11 | 901.95 m <sup>2</sup><br>822.42 m <sup>2</sup>   |
| Level 12             | B2.12          | 944.38 m <sup>2</sup>                            |
| Level 13<br>Level 14 | B2.13<br>B2.14 | 944.38 m <sup>2</sup><br>944.38 m <sup>2</sup>   |
| Level 15             | B2.15          | 944.38 m <sup>2</sup>                            |
| Level 16<br>Level 17 | B2.16<br>B2.17 | 944.73 m <sup>2</sup><br>944.32 m <sup>2</sup>   |
| Level 18             | B2.17<br>B2.18 | 944.32 m <sup>2</sup>                            |
| Level 19             | B2.19          | 942.35 m <sup>2</sup>                            |
| Level 20<br>Level 21 | B2.20<br>B2.21 | 945.28 m <sup>2</sup><br>945.28 m <sup>2</sup>   |
| Level 22             | B2.22          | 944.07 m <sup>2</sup>                            |
| Level 23<br>Level 24 | B2.23<br>B2.24 | 941.43 m <sup>2</sup><br>941.03 m <sup>2</sup>   |
| Level 25             | B2.25          | 607.70 m <sup>2</sup>                            |
| Level 26             | B2.26          | 608.12 m <sup>2</sup>                            |
| Level 27<br>Level 28 | B2.27<br>B2.28 | 608.12 m <sup>2</sup><br>609.80 m <sup>2</sup>   |
| Level 29             | B2.29          | 609.80 m <sup>2</sup>                            |
| Level 30<br>Level 31 | B2.30<br>B2.31 | 609.80 m <sup>2</sup><br>605.03 m <sup>2</sup>   |
| Level 32             | B2.32          | 605.03 m <sup>2</sup>                            |
| Level 33<br>Level 34 | B2.33<br>B2.34 | 603.46 m <sup>2</sup><br>603.46 m <sup>2</sup>   |
| Level 35             | B2.35          | 603.46 m <sup>2</sup>                            |
| Level 01<br>Level 02 | B3.01<br>B3.02 | 577.21 m <sup>2</sup><br>655.91 m <sup>2</sup>   |
| Level 03             | B3.03          | 655.87 m <sup>2</sup>                            |
| Level 04<br>Level 05 | B3.04<br>B3.05 | 654.16 m <sup>2</sup><br>654.26 m <sup>2</sup>   |
| Level 06             | B3.06          | 654.29 m <sup>2</sup>                            |
| Level 07             | B3.07          | 655.17 m <sup>2</sup>                            |
| Level 08<br>Level 09 | B3.08<br>B3.09 | 450.79 m <sup>2</sup><br>450.63 m <sup>2</sup>   |
| Level 01             | B5.01          | 588.84 m <sup>2</sup>                            |
| Level 01<br>Level 02 | B5.01<br>B5.02 | 17.64 m <sup>2</sup><br>1042.17 m <sup>2</sup>   |
| Level 03             | B5.03          | 985.95 m <sup>2</sup>                            |
| Level 04<br>Level 05 | B5.04<br>B5.05 | 1087.84 m <sup>2</sup><br>1103.46 m <sup>2</sup> |
| Level 06             | B5.06          | 1103.48 m <sup>2</sup>                           |
| Level 07             | B5.07          | 1103.63 m <sup>2</sup>                           |
| Level 08<br>Level 09 | B5.08<br>B5.09 | 1032.98 m <sup>2</sup><br>755.78 m <sup>2</sup>  |
| Level 10             | B5.10          | 907.61 m <sup>2</sup>                            |
| Level 11<br>Level 12 | B5.11<br>B5.12 | 906.34 m <sup>2</sup><br>906.56 m <sup>2</sup>   |
| Level 13             | B5.13          | 906.66 m <sup>2</sup>                            |
| Level 14             | B5.14<br>B5.15 | 906.69 m <sup>2</sup><br>906.98 m <sup>2</sup>   |
| Level 15<br>Level 16 | B5.15<br>B5.16 | 906.98 m <sup>2</sup><br>906.74 m <sup>2</sup>   |
| Level 17             | B5.17          | 894.37 m <sup>2</sup>                            |
| Level 18<br>Level 19 | B5.18<br>B5.19 | 894.37 m <sup>2</sup><br>894.37 m <sup>2</sup>   |
| Level 20             | B5.20          | 894.37 m <sup>2</sup>                            |
| Level 21<br>Level 22 | B5.21<br>B5.22 | 894.37 m <sup>2</sup><br>894.38 m <sup>2</sup>   |
| Level 22<br>Level 23 | B5.22<br>B5.23 | 894.38 m <sup>2</sup><br>894.42 m <sup>2</sup>   |
|                      |                | 62655.44 m <sup>2</sup>                          |

|                      | GFA SCHEDUL    | E                                                |
|----------------------|----------------|--------------------------------------------------|
| Level Info           | Number         | Area                                             |
| Level B01            | B01 - Retail   | 1499.95 m <sup>2</sup>                           |
| Level 01             | B1.01          | 360.05 m <sup>2</sup>                            |
| Level 02             | B1.02          | 287.06 m <sup>2</sup>                            |
| Level 03<br>Level 04 | B1.03<br>B1.04 | 517.61 m <sup>2</sup><br>517.49 m <sup>2</sup>   |
| Level 05             | B1.05          | 517.70 m <sup>2</sup>                            |
| Level 06<br>Level 07 | B1.06<br>B1.07 | 517.50 m <sup>2</sup><br>517.50 m <sup>2</sup>   |
| Level 08             | B1.08          | 517.50 m <sup>2</sup>                            |
| Level 09             | B1.09          | 517.39 m <sup>2</sup>                            |
| Level 10<br>Level 11 | B1.10<br>B1.11 | 517.50 m <sup>2</sup><br>422.56 m <sup>2</sup>   |
| Level 12             | B1.12          | 422.76 m <sup>2</sup>                            |
| Level 01             | B2.01          | 828.61 m <sup>2</sup>                            |
| Level 02<br>Level 03 | B2.02<br>B2.03 | 878.11 m <sup>2</sup><br>900.78 m <sup>2</sup>   |
| Level 04             | B2.04          | 901.43 m <sup>2</sup>                            |
| Level 05<br>Level 06 | B2.05<br>B2.06 | 901.12 m <sup>2</sup><br>901.42 m <sup>2</sup>   |
| Level 00             | B2.00          | 900.96 m <sup>2</sup>                            |
| Level 08             | B2.08          | 902.32 m <sup>2</sup>                            |
| Level 09<br>Level 10 | B2.09<br>B2.10 | 901.24 m <sup>2</sup><br>901.95 m <sup>2</sup>   |
| Level 11             | B2.10<br>B2.11 | 822.42 m <sup>2</sup>                            |
| Level 12             | B2.12          | 944.38 m <sup>2</sup>                            |
| Level 13<br>Level 14 | B2.13<br>B2.14 | 944.38 m <sup>2</sup><br>944.38 m <sup>2</sup>   |
| Level 15             | B2.15          | 944.38 m <sup>2</sup>                            |
| Level 16             | B2.16          | 944.73 m <sup>2</sup>                            |
| Level 17<br>Level 18 | B2.17<br>B2.18 | 944.32 m <sup>2</sup><br>944.31 m <sup>2</sup>   |
| Level 19             | B2.19          | 942.35 m <sup>2</sup>                            |
| Level 20<br>Level 21 | B2.20<br>B2.21 | 945.28 m <sup>2</sup><br>945.28 m <sup>2</sup>   |
| Level 22             | B2.22          | 944.07 m <sup>2</sup>                            |
| Level 23             | B2.23          | 941.43 m <sup>2</sup>                            |
| Level 24<br>Level 25 | B2.24<br>B2.25 | 941.03 m <sup>2</sup><br>607.70 m <sup>2</sup>   |
| Level 26             | B2.26          | 608.12 m <sup>2</sup>                            |
| Level 27             | B2.27          | 608.12 m <sup>2</sup>                            |
| Level 28<br>Level 29 | B2.28<br>B2.29 | 609.80 m <sup>2</sup><br>609.80 m <sup>2</sup>   |
| Level 30             | B2.30          | 609.80 m <sup>2</sup>                            |
| Level 31<br>Level 32 | B2.31<br>B2.32 | 605.03 m <sup>2</sup><br>605.03 m <sup>2</sup>   |
| Level 33             | B2.32<br>B2.33 | 603.46 m <sup>2</sup>                            |
| Level 34             | B2.34          | 603.46 m <sup>2</sup>                            |
| Level 35<br>Level 01 | B2.35<br>B3.01 | 603.46 m <sup>2</sup><br>577.21 m <sup>2</sup>   |
| Level 02             | B3.02          | 655.91 m <sup>2</sup>                            |
| Level 03             | B3.03          | 655.87 m <sup>2</sup>                            |
| Level 04<br>Level 05 | B3.04<br>B3.05 | 654.16 m <sup>2</sup><br>654.26 m <sup>2</sup>   |
| Level 06             | B3.06          | 654.29 m <sup>2</sup>                            |
| Level 07             | B3.07          | 655.17 m <sup>2</sup><br>450.79 m <sup>2</sup>   |
| Level 08<br>Level 09 | B3.08<br>B3.09 | 450.63 m <sup>2</sup>                            |
| Level 01             | B5.01          | 588.84 m <sup>2</sup>                            |
| Level 01<br>Level 02 | B5.01<br>B5.02 | 17.64 m <sup>2</sup><br>1042.17 m <sup>2</sup>   |
| Level 02<br>Level 03 | B5.02<br>B5.03 | 985.95 m <sup>2</sup>                            |
| Level 04             | B5.04          | 1087.84 m <sup>2</sup>                           |
| Level 05<br>Level 06 | B5.05<br>B5.06 | 1103.46 m <sup>2</sup><br>1103.62 m <sup>2</sup> |
| Level 00             | B5.07          | 1103.63 m <sup>2</sup>                           |
| Level 08             | B5.08          | 1032.98 m <sup>2</sup>                           |
| Level 09<br>Level 10 | B5.09<br>B5.10 | 755.78 m <sup>2</sup><br>907.61 m <sup>2</sup>   |
| Level 11             | B5.11          | 906.34 m <sup>2</sup>                            |
| Level 12             | B5.12<br>B5.13 | 906.56 m <sup>2</sup>                            |
| Level 13<br>Level 14 | B5.13<br>B5.14 | 906.66 m <sup>2</sup><br>906.69 m <sup>2</sup>   |
| Level 15             | B5.15          | 906.98 m <sup>2</sup>                            |
| Level 16             | B5.16<br>B5.17 | 906.74 m <sup>2</sup><br>894.37 m <sup>2</sup>   |
| Level 17<br>Level 18 | B5.17<br>B5.18 | 894.37 m <sup>2</sup><br>894.37 m <sup>2</sup>   |
| Level 19             | B5.19          | 894.37 m <sup>2</sup>                            |
| Level 20<br>Level 21 | B5.20<br>B5.21 | 894.37 m <sup>2</sup><br>894.37 m <sup>2</sup>   |
| Level 21<br>Level 22 | B5.21<br>B5.22 | 894.38 m <sup>2</sup>                            |
| Level 23             | B5.23          | 894.42 m <sup>2</sup>                            |
|                      |                | 62655.44 m <sup>2</sup>                          |

in association with:

|                      | GFA SCHEDUL    | E                                                |
|----------------------|----------------|--------------------------------------------------|
| Level Info           | Number         | Area                                             |
| Level B01            | B01 - Retail   | 1499.95 m <sup>2</sup>                           |
| Level 01             | B1.01          | 360.05 m <sup>2</sup>                            |
| Level 02             | B1.02          | 287.06 m <sup>2</sup>                            |
| Level 03             | B1.03          | 517.61 m <sup>2</sup>                            |
| Level 04<br>Level 05 | B1.04<br>B1.05 | 517.49 m <sup>2</sup><br>517.70 m <sup>2</sup>   |
| Level 06             | B1.06          | 517.50 m <sup>2</sup>                            |
| Level 07             | B1.07          | 517.50 m <sup>2</sup>                            |
| Level 08             | B1.08          | 517.50 m <sup>2</sup>                            |
| Level 09<br>Level 10 | B1.09<br>B1.10 | 517.39 m <sup>2</sup><br>517.50 m <sup>2</sup>   |
| Level 11             | B1.11          | 422.56 m <sup>2</sup>                            |
| Level 12             | B1.12          | 422.76 m <sup>2</sup>                            |
| Level 01             | B2.01<br>B2.02 | 828.61 m <sup>2</sup><br>878.11 m <sup>2</sup>   |
| Level 02<br>Level 03 | B2.02<br>B2.03 | 900.78 m <sup>2</sup>                            |
| Level 04             | B2.04          | 901.43 m <sup>2</sup>                            |
| Level 05             | B2.05          | 901.12 m <sup>2</sup>                            |
| Level 06             | B2.06<br>B2.07 | 901.42 m <sup>2</sup><br>900.96 m <sup>2</sup>   |
| Level 07<br>Level 08 | B2.07<br>B2.08 | 900.96 m <sup>2</sup><br>902.32 m <sup>2</sup>   |
| Level 09             | B2.09          | 901.24 m <sup>2</sup>                            |
| Level 10             | B2.10          | 901.95 m <sup>2</sup>                            |
| Level 11<br>Level 12 | B2.11<br>B2.12 | 822.42 m <sup>2</sup><br>944.38 m <sup>2</sup>   |
| Level 12<br>Level 13 | B2.12<br>B2.13 | 944.38 m <sup>2</sup>                            |
| Level 14             | B2.14          | 944.38 m <sup>2</sup>                            |
| Level 15             | B2.15          | 944.38 m <sup>2</sup>                            |
| Level 16<br>Level 17 | B2.16<br>B2.17 | 944.73 m <sup>2</sup><br>944.32 m <sup>2</sup>   |
| Level 18             | B2.18          | 944.31 m <sup>2</sup>                            |
| Level 19             | B2.19          | 942.35 m <sup>2</sup>                            |
| Level 20             | B2.20          | 945.28 m <sup>2</sup>                            |
| Level 21<br>Level 22 | B2.21<br>B2.22 | 945.28 m <sup>2</sup><br>944.07 m <sup>2</sup>   |
| Level 23             | B2.23          | 941.43 m <sup>2</sup>                            |
| Level 24             | B2.24          | 941.03 m <sup>2</sup>                            |
| Level 25             | B2.25          | 607.70 m <sup>2</sup>                            |
| Level 26<br>Level 27 | B2.26<br>B2.27 | 608.12 m <sup>2</sup><br>608.12 m <sup>2</sup>   |
| Level 28             | B2.28          | 609.80 m <sup>2</sup>                            |
| Level 29             | B2.29          | 609.80 m <sup>2</sup>                            |
| Level 30<br>Level 31 | B2.30<br>B2.31 | 609.80 m <sup>2</sup><br>605.03 m <sup>2</sup>   |
| Level 32             | B2.31<br>B2.32 | 605.03 m <sup>2</sup>                            |
| Level 33             | B2.33          | 603.46 m <sup>2</sup>                            |
| Level 34             | B2.34          | 603.46 m <sup>2</sup>                            |
| Level 35<br>Level 01 | B2.35<br>B3.01 | 603.46 m <sup>2</sup><br>577.21 m <sup>2</sup>   |
| Level 02             | B3.02          | 655.91 m <sup>2</sup>                            |
| Level 03             | B3.03          | 655.87 m <sup>2</sup>                            |
| Level 04             | B3.04          | 654.16 m <sup>2</sup>                            |
| Level 05<br>Level 06 | B3.05<br>B3.06 | 654.26 m <sup>2</sup><br>654.29 m <sup>2</sup>   |
| Level 07             | B3.07          | 655.17 m <sup>2</sup>                            |
| Level 08             | B3.08          | 450.79 m <sup>2</sup>                            |
| Level 09<br>Level 01 | B3.09<br>B5.01 | 450.63 m <sup>2</sup><br>588.84 m <sup>2</sup>   |
| Level 01             | B5.01          | 17.64 m <sup>2</sup>                             |
| Level 02             | B5.02          | 1042.17 m <sup>2</sup>                           |
| Level 03             | B5.03          | 985.95 m <sup>2</sup>                            |
| Level 04<br>Level 05 | B5.04<br>B5.05 | 1087.84 m <sup>2</sup><br>1103.46 m <sup>2</sup> |
| Level 06             | B5.06          | 1103.62 m <sup>2</sup>                           |
| Level 07             | B5.07          | 1103.63 m <sup>2</sup>                           |
| Level 08             | B5.08          | 1032.98 m <sup>2</sup>                           |
| Level 09<br>Level 10 | B5.09<br>B5.10 | 755.78 m <sup>2</sup><br>907.61 m <sup>2</sup>   |
| Level 11             | B5.11          | 906.34 m <sup>2</sup>                            |
| Level 12             | B5.12          | 906.56 m <sup>2</sup>                            |
| Level 13             | B5.13<br>B5.14 | 906.66 m <sup>2</sup>                            |
| Level 14<br>Level 15 | B5.14<br>B5.15 | 906.69 m <sup>2</sup><br>906.98 m <sup>2</sup>   |
| Level 16             | B5.16          | 906.74 m <sup>2</sup>                            |
| Level 17             | B5.17          | 894.37 m <sup>2</sup>                            |
| Level 18             | B5.18<br>B5.19 | 894.37 m <sup>2</sup>                            |
| Level 19<br>Level 20 | B5.19<br>B5.20 | 894.37 m <sup>2</sup><br>894.37 m <sup>2</sup>   |
| Level 21             | B5.21          | 894.37 m <sup>2</sup>                            |
| Level 22             | B5.22          | 894.38 m <sup>2</sup>                            |
| Level 23             | B5.23          | 894.42 m <sup>2</sup><br>62655.44 m <sup>2</sup> |
|                      |                | 02000.44 117                                     |