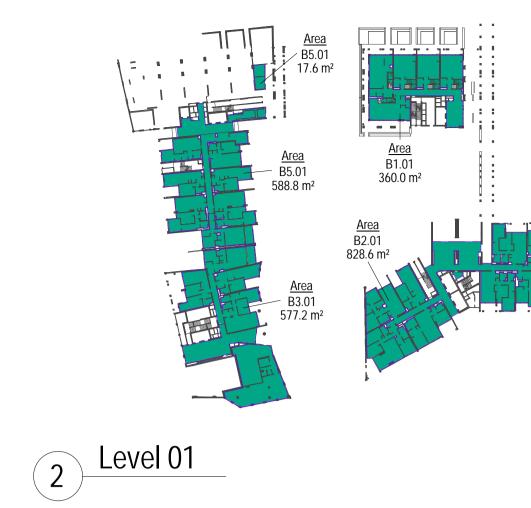

|                      | GFA SCHEDUL    | E                                                |
|----------------------|----------------|--------------------------------------------------|
| Level Info           | Number         | Area                                             |
| Level B01            | B01 - Retail   | 1499.95 m <sup>2</sup>                           |
| Level 01             | B1.01          | 360.05 m <sup>2</sup>                            |
| Level 02<br>Level 03 | B1.02<br>B1.03 | 287.06 m <sup>2</sup><br>517.61 m <sup>2</sup>   |
| Level 04             | B1.04          | 517.49 m <sup>2</sup>                            |
| Level 05<br>Level 06 | B1.05<br>B1.06 | 517.70 m <sup>2</sup><br>517.50 m <sup>2</sup>   |
| Level 07             | B1.07          | 517.50 m <sup>2</sup>                            |
| Level 08<br>Level 09 | B1.08<br>B1.09 | 517.50 m <sup>2</sup><br>517.39 m <sup>2</sup>   |
| Level 10             | B1.10          | 517.50 m <sup>2</sup>                            |
| Level 11<br>Level 12 | B1.11<br>B1.12 | 422.56 m <sup>2</sup><br>422.76 m <sup>2</sup>   |
| Level 01             | B1.12<br>B2.01 | 828.61 m <sup>2</sup>                            |
| Level 02             | B2.02          | 878.11 m <sup>2</sup>                            |
| Level 03<br>Level 04 | B2.03<br>B2.04 | 900.78 m <sup>2</sup><br>901.43 m <sup>2</sup>   |
| Level 05             | B2.05          | 901.12 m <sup>2</sup>                            |
| Level 06<br>Level 07 | B2.06<br>B2.07 | 901.42 m <sup>2</sup><br>900.96 m <sup>2</sup>   |
| Level 08             | B2.07<br>B2.08 | 902.32 m <sup>2</sup>                            |
| Level 09             | B2.09          | 901.24 m <sup>2</sup>                            |
| Level 10<br>Level 11 | B2.10<br>B2.11 | 901.95 m <sup>2</sup><br>822.42 m <sup>2</sup>   |
| Level 12             | B2.12          | 944.38 m <sup>2</sup>                            |
| Level 13<br>Level 14 | B2.13<br>B2.14 | 944.38 m <sup>2</sup><br>944.38 m <sup>2</sup>   |
| Level 15             | B2.15          | 944.38 m <sup>2</sup>                            |
| Level 16<br>Level 17 | B2.16<br>B2.17 | 944.73 m <sup>2</sup><br>944.32 m <sup>2</sup>   |
| Level 18             | B2.17<br>B2.18 | 944.32 m <sup>2</sup>                            |
| Level 19             | B2.19          | 942.35 m <sup>2</sup>                            |
| Level 20<br>Level 21 | B2.20<br>B2.21 | 945.28 m <sup>2</sup><br>945.28 m <sup>2</sup>   |
| Level 22             | B2.22          | 944.07 m <sup>2</sup>                            |
| Level 23<br>Level 24 | B2.23<br>B2.24 | 941.43 m <sup>2</sup><br>941.03 m <sup>2</sup>   |
| Level 25             | B2.25          | 607.70 m <sup>2</sup>                            |
| Level 26             | B2.26          | 608.12 m <sup>2</sup>                            |
| Level 27<br>Level 28 | B2.27<br>B2.28 | 608.12 m <sup>2</sup><br>609.80 m <sup>2</sup>   |
| Level 29             | B2.29          | 609.80 m <sup>2</sup>                            |
| Level 30<br>Level 31 | B2.30<br>B2.31 | 609.80 m <sup>2</sup><br>605.03 m <sup>2</sup>   |
| Level 32             | B2.32          | 605.03 m <sup>2</sup>                            |
| Level 33<br>Level 34 | B2.33<br>B2.34 | 603.46 m <sup>2</sup><br>603.46 m <sup>2</sup>   |
| Level 35             | B2.35          | 603.46 m <sup>2</sup>                            |
| Level 01<br>Level 02 | B3.01<br>B3.02 | 577.21 m <sup>2</sup><br>655.91 m <sup>2</sup>   |
| Level 03             | B3.03          | 655.87 m <sup>2</sup>                            |
| Level 04<br>Level 05 | B3.04<br>B3.05 | 654.16 m <sup>2</sup><br>654.26 m <sup>2</sup>   |
| Level 06             | B3.06          | 654.29 m <sup>2</sup>                            |
| Level 07             | B3.07          | 655.17 m <sup>2</sup>                            |
| Level 08<br>Level 09 | B3.08<br>B3.09 | 450.79 m <sup>2</sup><br>450.63 m <sup>2</sup>   |
| Level 01             | B5.01          | 588.84 m <sup>2</sup>                            |
| Level 01<br>Level 02 | B5.01<br>B5.02 | 17.64 m <sup>2</sup><br>1042.17 m <sup>2</sup>   |
| Level 03             | B5.03          | 985.95 m <sup>2</sup>                            |
| Level 04<br>Level 05 | B5.04<br>B5.05 | 1087.84 m <sup>2</sup><br>1103.46 m <sup>2</sup> |
| Level 06             | B5.06          | 1103.48 m <sup>2</sup>                           |
| Level 07             | B5.07          | 1103.63 m <sup>2</sup>                           |
| Level 08<br>Level 09 | B5.08<br>B5.09 | 1032.98 m <sup>2</sup><br>755.78 m <sup>2</sup>  |
| Level 10             | B5.10          | 907.61 m <sup>2</sup>                            |
| Level 11<br>Level 12 | B5.11<br>B5.12 | 906.34 m <sup>2</sup><br>906.56 m <sup>2</sup>   |
| Level 13             | B5.13          | 906.66 m <sup>2</sup>                            |
| Level 14             | B5.14<br>B5.15 | 906.69 m <sup>2</sup><br>906.98 m <sup>2</sup>   |
| Level 15<br>Level 16 | B5.15<br>B5.16 | 906.98 m <sup>2</sup><br>906.74 m <sup>2</sup>   |
| Level 17             | B5.17          | 894.37 m <sup>2</sup>                            |
| Level 18<br>Level 19 | B5.18<br>B5.19 | 894.37 m <sup>2</sup><br>894.37 m <sup>2</sup>   |
| Level 20             | B5.20          | 894.37 m <sup>2</sup>                            |
| Level 21<br>Level 22 | B5.21<br>B5.22 | 894.37 m <sup>2</sup><br>894.38 m <sup>2</sup>   |
| Level 22<br>Level 23 | B5.22<br>B5.23 | 894.38 m <sup>2</sup><br>894.42 m <sup>2</sup>   |
|                      |                | 62655.44 m <sup>2</sup>                          |