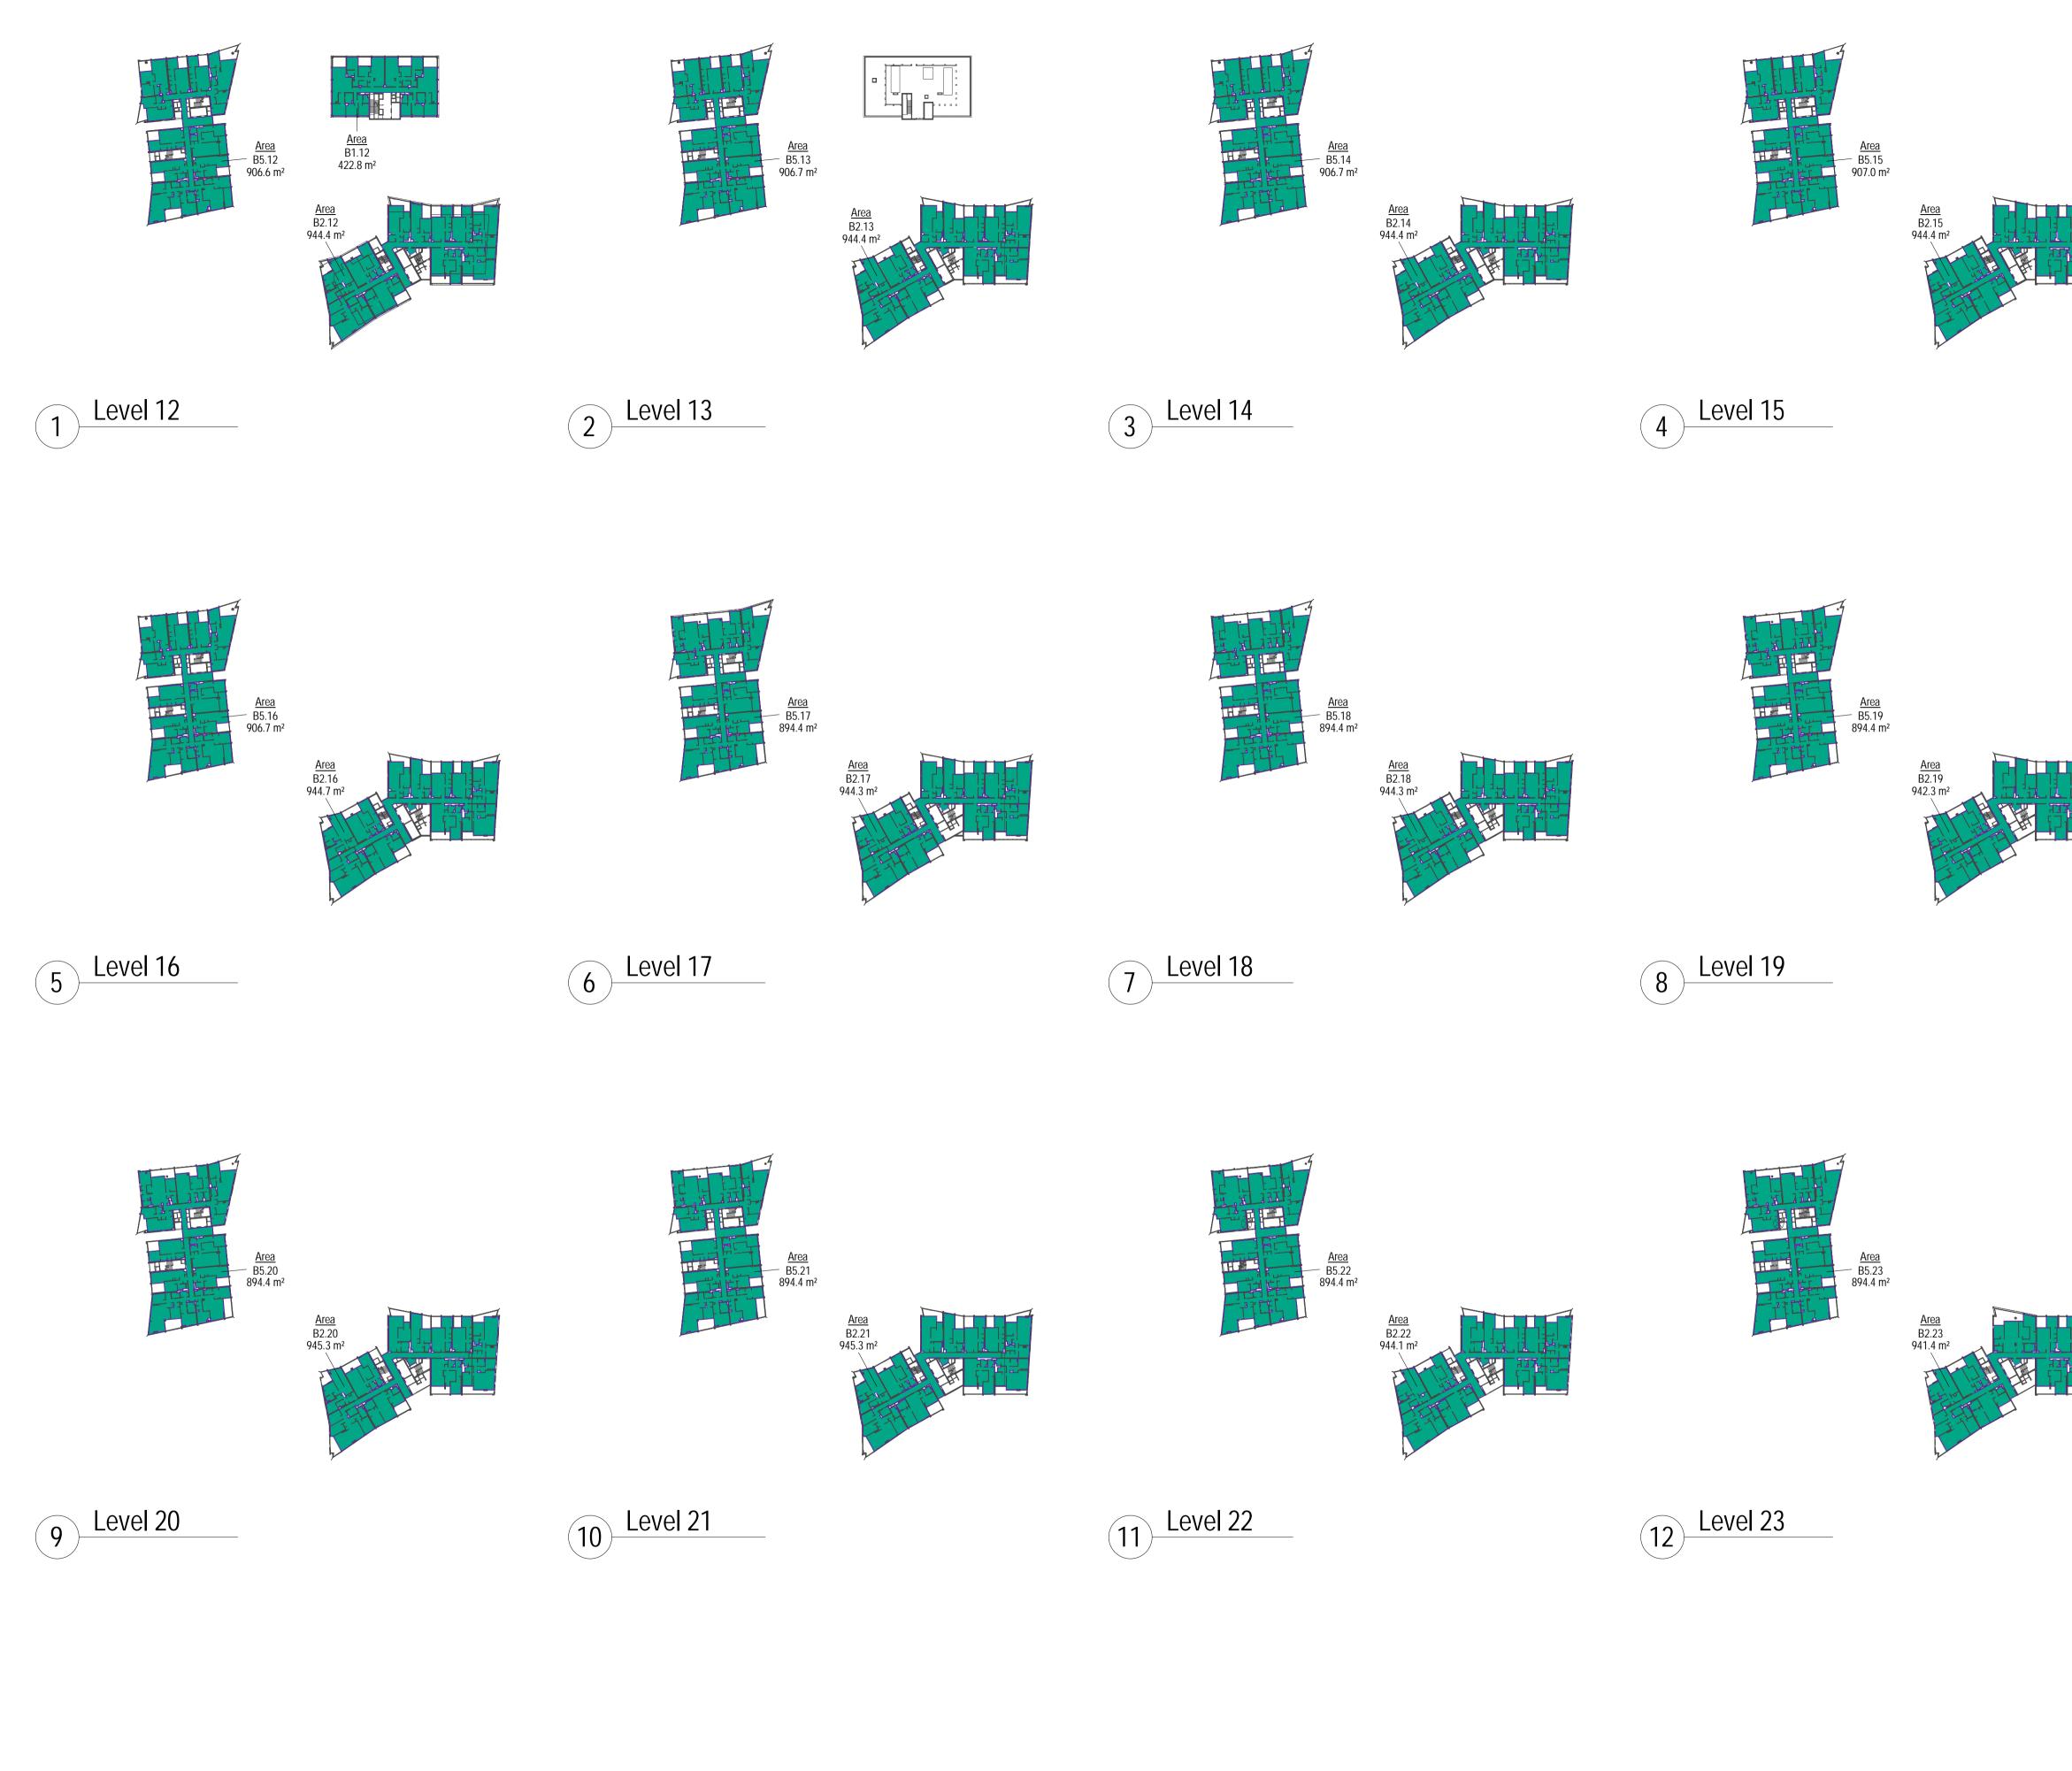

|                      | GFA SCHEDUL    | E                                                |
|----------------------|----------------|--------------------------------------------------|
| Level Info           | Number         | Area                                             |
| Level B01            | B01 - Retail   | 1499.95 m <sup>2</sup>                           |
| Level 01             | B1.01          | 360.05 m <sup>2</sup>                            |
| Level 02<br>Level 03 | B1.02<br>B1.03 | 287.06 m <sup>2</sup><br>517.61 m <sup>2</sup>   |
| Level 04             | B1.04          | 517.49 m <sup>2</sup>                            |
| Level 05<br>Level 06 | B1.05<br>B1.06 | 517.70 m <sup>2</sup><br>517.50 m <sup>2</sup>   |
| Level 07             | B1.07          | 517.50 m <sup>2</sup>                            |
| Level 08<br>Level 09 | B1.08<br>B1.09 | 517.50 m <sup>2</sup><br>517.39 m <sup>2</sup>   |
| Level 10             | B1.10          | 517.50 m <sup>2</sup>                            |
| Level 11<br>Level 12 | B1.11<br>B1.12 | 422.56 m <sup>2</sup><br>422.76 m <sup>2</sup>   |
| Level 01             | B1.12<br>B2.01 | 828.61 m <sup>2</sup>                            |
| Level 02             | B2.02          | 878.11 m <sup>2</sup>                            |
| Level 03<br>Level 04 | B2.03<br>B2.04 | 900.78 m <sup>2</sup><br>901.43 m <sup>2</sup>   |
| Level 05             | B2.05          | 901.12 m <sup>2</sup>                            |
| Level 06<br>Level 07 | B2.06<br>B2.07 | 901.42 m <sup>2</sup><br>900.96 m <sup>2</sup>   |
| Level 08             | B2.07<br>B2.08 | 902.32 m <sup>2</sup>                            |
| Level 09             | B2.09          | 901.24 m <sup>2</sup>                            |
| Level 10<br>Level 11 | B2.10<br>B2.11 | 901.95 m <sup>2</sup><br>822.42 m <sup>2</sup>   |
| Level 12             | B2.12          | 944.38 m <sup>2</sup>                            |
| Level 13<br>Level 14 | B2.13<br>B2.14 | 944.38 m <sup>2</sup><br>944.38 m <sup>2</sup>   |
| Level 15             | B2.15          | 944.38 m <sup>2</sup>                            |
| Level 16<br>Level 17 | B2.16<br>B2.17 | 944.73 m <sup>2</sup><br>944.32 m <sup>2</sup>   |
| Level 18             | B2.17<br>B2.18 | 944.32 m <sup>2</sup>                            |
| Level 19             | B2.19          | 942.35 m <sup>2</sup>                            |
| Level 20<br>Level 21 | B2.20<br>B2.21 | 945.28 m <sup>2</sup><br>945.28 m <sup>2</sup>   |
| Level 22             | B2.22          | 944.07 m <sup>2</sup>                            |
| Level 23<br>Level 24 | B2.23<br>B2.24 | 941.43 m <sup>2</sup><br>941.03 m <sup>2</sup>   |
| Level 25             | B2.25          | 607.70 m <sup>2</sup>                            |
| Level 26             | B2.26          | 608.12 m <sup>2</sup>                            |
| Level 27<br>Level 28 | B2.27<br>B2.28 | 608.12 m <sup>2</sup><br>609.80 m <sup>2</sup>   |
| Level 29             | B2.29          | 609.80 m <sup>2</sup>                            |
| Level 30<br>Level 31 | B2.30<br>B2.31 | 609.80 m <sup>2</sup><br>605.03 m <sup>2</sup>   |
| Level 32             | B2.32          | 605.03 m <sup>2</sup>                            |
| Level 33<br>Level 34 | B2.33<br>B2.34 | 603.46 m <sup>2</sup><br>603.46 m <sup>2</sup>   |
| Level 35             | B2.35          | 603.46 m <sup>2</sup>                            |
| Level 01<br>Level 02 | B3.01<br>B3.02 | 577.21 m <sup>2</sup><br>655.91 m <sup>2</sup>   |
| Level 03             | B3.03          | 655.87 m <sup>2</sup>                            |
| Level 04<br>Level 05 | B3.04<br>B3.05 | 654.16 m <sup>2</sup><br>654.26 m <sup>2</sup>   |
| Level 06             | B3.06          | 654.29 m <sup>2</sup>                            |
| Level 07             | B3.07          | 655.17 m <sup>2</sup>                            |
| Level 08<br>Level 09 | B3.08<br>B3.09 | 450.79 m <sup>2</sup><br>450.63 m <sup>2</sup>   |
| Level 01             | B5.01          | 588.84 m <sup>2</sup>                            |
| Level 01<br>Level 02 | B5.01<br>B5.02 | 17.64 m <sup>2</sup><br>1042.17 m <sup>2</sup>   |
| Level 03             | B5.03          | 985.95 m <sup>2</sup>                            |
| Level 04<br>Level 05 | B5.04<br>B5.05 | 1087.84 m <sup>2</sup><br>1103.46 m <sup>2</sup> |
| Level 06             | B5.06          | 1103.48 m <sup>2</sup>                           |
| Level 07             | B5.07          | 1103.63 m <sup>2</sup>                           |
| Level 08<br>Level 09 | B5.08<br>B5.09 | 1032.98 m <sup>2</sup><br>755.78 m <sup>2</sup>  |
| Level 10             | B5.10          | 907.61 m <sup>2</sup>                            |
| Level 11<br>Level 12 | B5.11<br>B5.12 | 906.34 m <sup>2</sup><br>906.56 m <sup>2</sup>   |
| Level 13             | B5.13          | 906.66 m <sup>2</sup>                            |
| Level 14             | B5.14<br>B5.15 | 906.69 m <sup>2</sup><br>906.98 m <sup>2</sup>   |
| Level 15<br>Level 16 | B5.15<br>B5.16 | 906.98 m <sup>2</sup><br>906.74 m <sup>2</sup>   |
| Level 17             | B5.17          | 894.37 m <sup>2</sup>                            |
| Level 18<br>Level 19 | B5.18<br>B5.19 | 894.37 m <sup>2</sup><br>894.37 m <sup>2</sup>   |
| Level 20             | B5.20          | 894.37 m <sup>2</sup>                            |
| Level 21<br>Level 22 | B5.21<br>B5.22 | 894.37 m <sup>2</sup><br>894.38 m <sup>2</sup>   |
| Level 22<br>Level 23 | B5.22<br>B5.23 | 894.38 m <sup>2</sup><br>894.42 m <sup>2</sup>   |
|                      |                | 62655.44 m <sup>2</sup>                          |