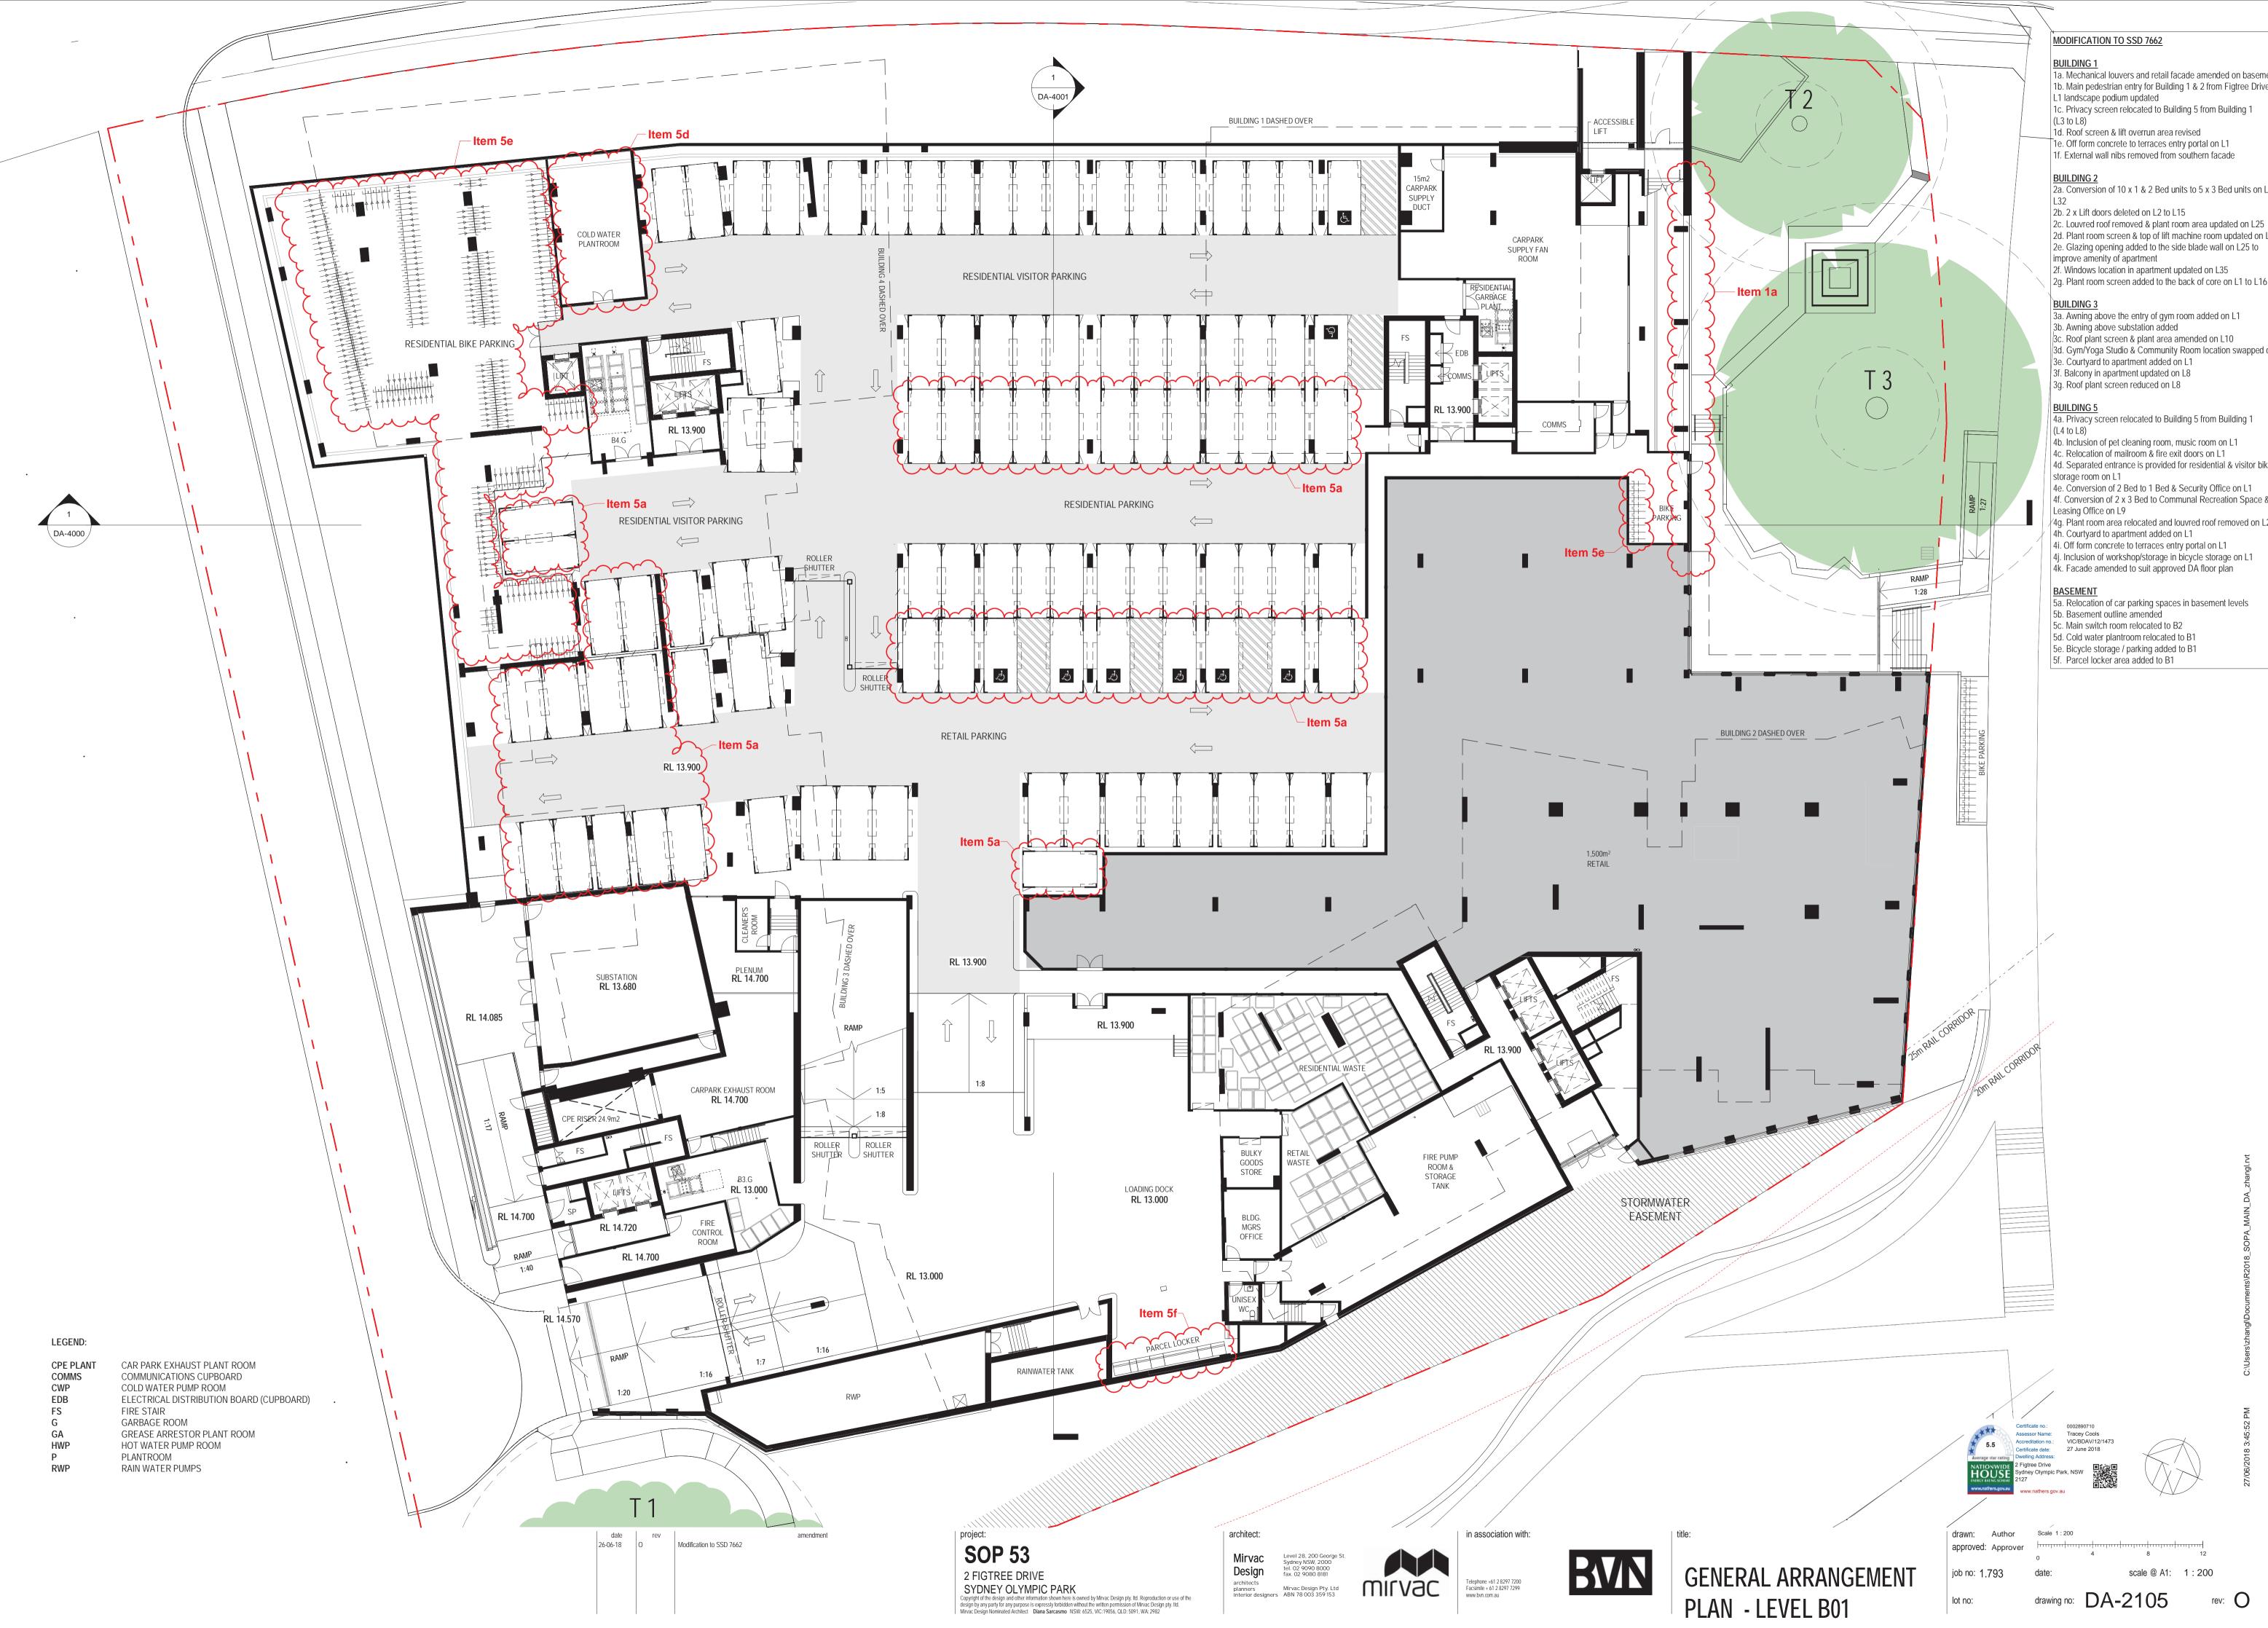

### MODIFICATION TO SSD 7662

# BUILDING 1

- 1a. Mechanical louvers and retail facade amended on basement 1 1b. Main pedestrian entry for Building 1 & 2 from Figtree Drive to
- L1 landscape podium updated
- 1c. Privacy screen relocated to Building 5 from Building 1 (L3 to L8)
- 1d. Roof screen & lift overrun area revised
- 1e. Off form concrete to terraces entry portal on L1
- 1f. External wall nibs removed from southern facade

### BUILDING 2

- 2a. Conversion of 10 x 1 & 2 Bed units to 5 x 3 Bed units on L28 to L32
- 2b. 2 x Lift doors deleted on L2 to L15
- 2c. Louvred roof removed & plant room area updated on L25 2d. Plant room screen & top of lift machine room updated on L36
- 2e. Glazing opening added to the side blade wall on L25 to improve amenity of apartment
- 2f. Windows location in apartment updated on L35
- 2g. Plant room screen added to the back of core on L1 to L16

### **BUILDING 3**

- 3a. Awning above the entry of gym room added on L1 3b. Awning above substation added
- 3c. Roof plant screen & plant area amended on L10
- 3d. Gym/Yoga Studio & Community Room location swapped on L1
- 3e. Courtyard to apartment added on L1
- 3f. Balcony in apartment updated on L8 3g. Roof plant screen reduced on L8

- BUILDING 5 4a. Privacy screen relocated to Building 5 from Building 1 (L4 to L8)
- 4b. Inclusion of pet cleaning room, music room on L1
- 4c. Relocation of mailroom & fire exit doors on L1
- 4d. Separated entrance is provided for residential & visitor bike storage room on L1
- 4e. Conversion of 2 Bed to 1 Bed & Security Office on L1 4f. Conversion of 2 x 3 Bed to Communal Recreation Space & Leasing Office on L9

4g. Plant room area relocated and louvred roof removed on L25 4h. Courtyard to apartment added on L1

- 4i. Off form concrete to terraces entry portal on L1
- 4j. Inclusion of workshop/storage in bicycle storage on L1 4k. Facade amended to suit approved DA floor plan

- BASEMENT 5a. Relocation of car parking spaces in basement levels
- 5b. Basement outline amended
- 5c. Main switch room relocated to B2
- 5d. Cold water plantroom relocated to B1
- 5e. Bicycle storage / parking added to B1 5f. Parcel locker area added to B1