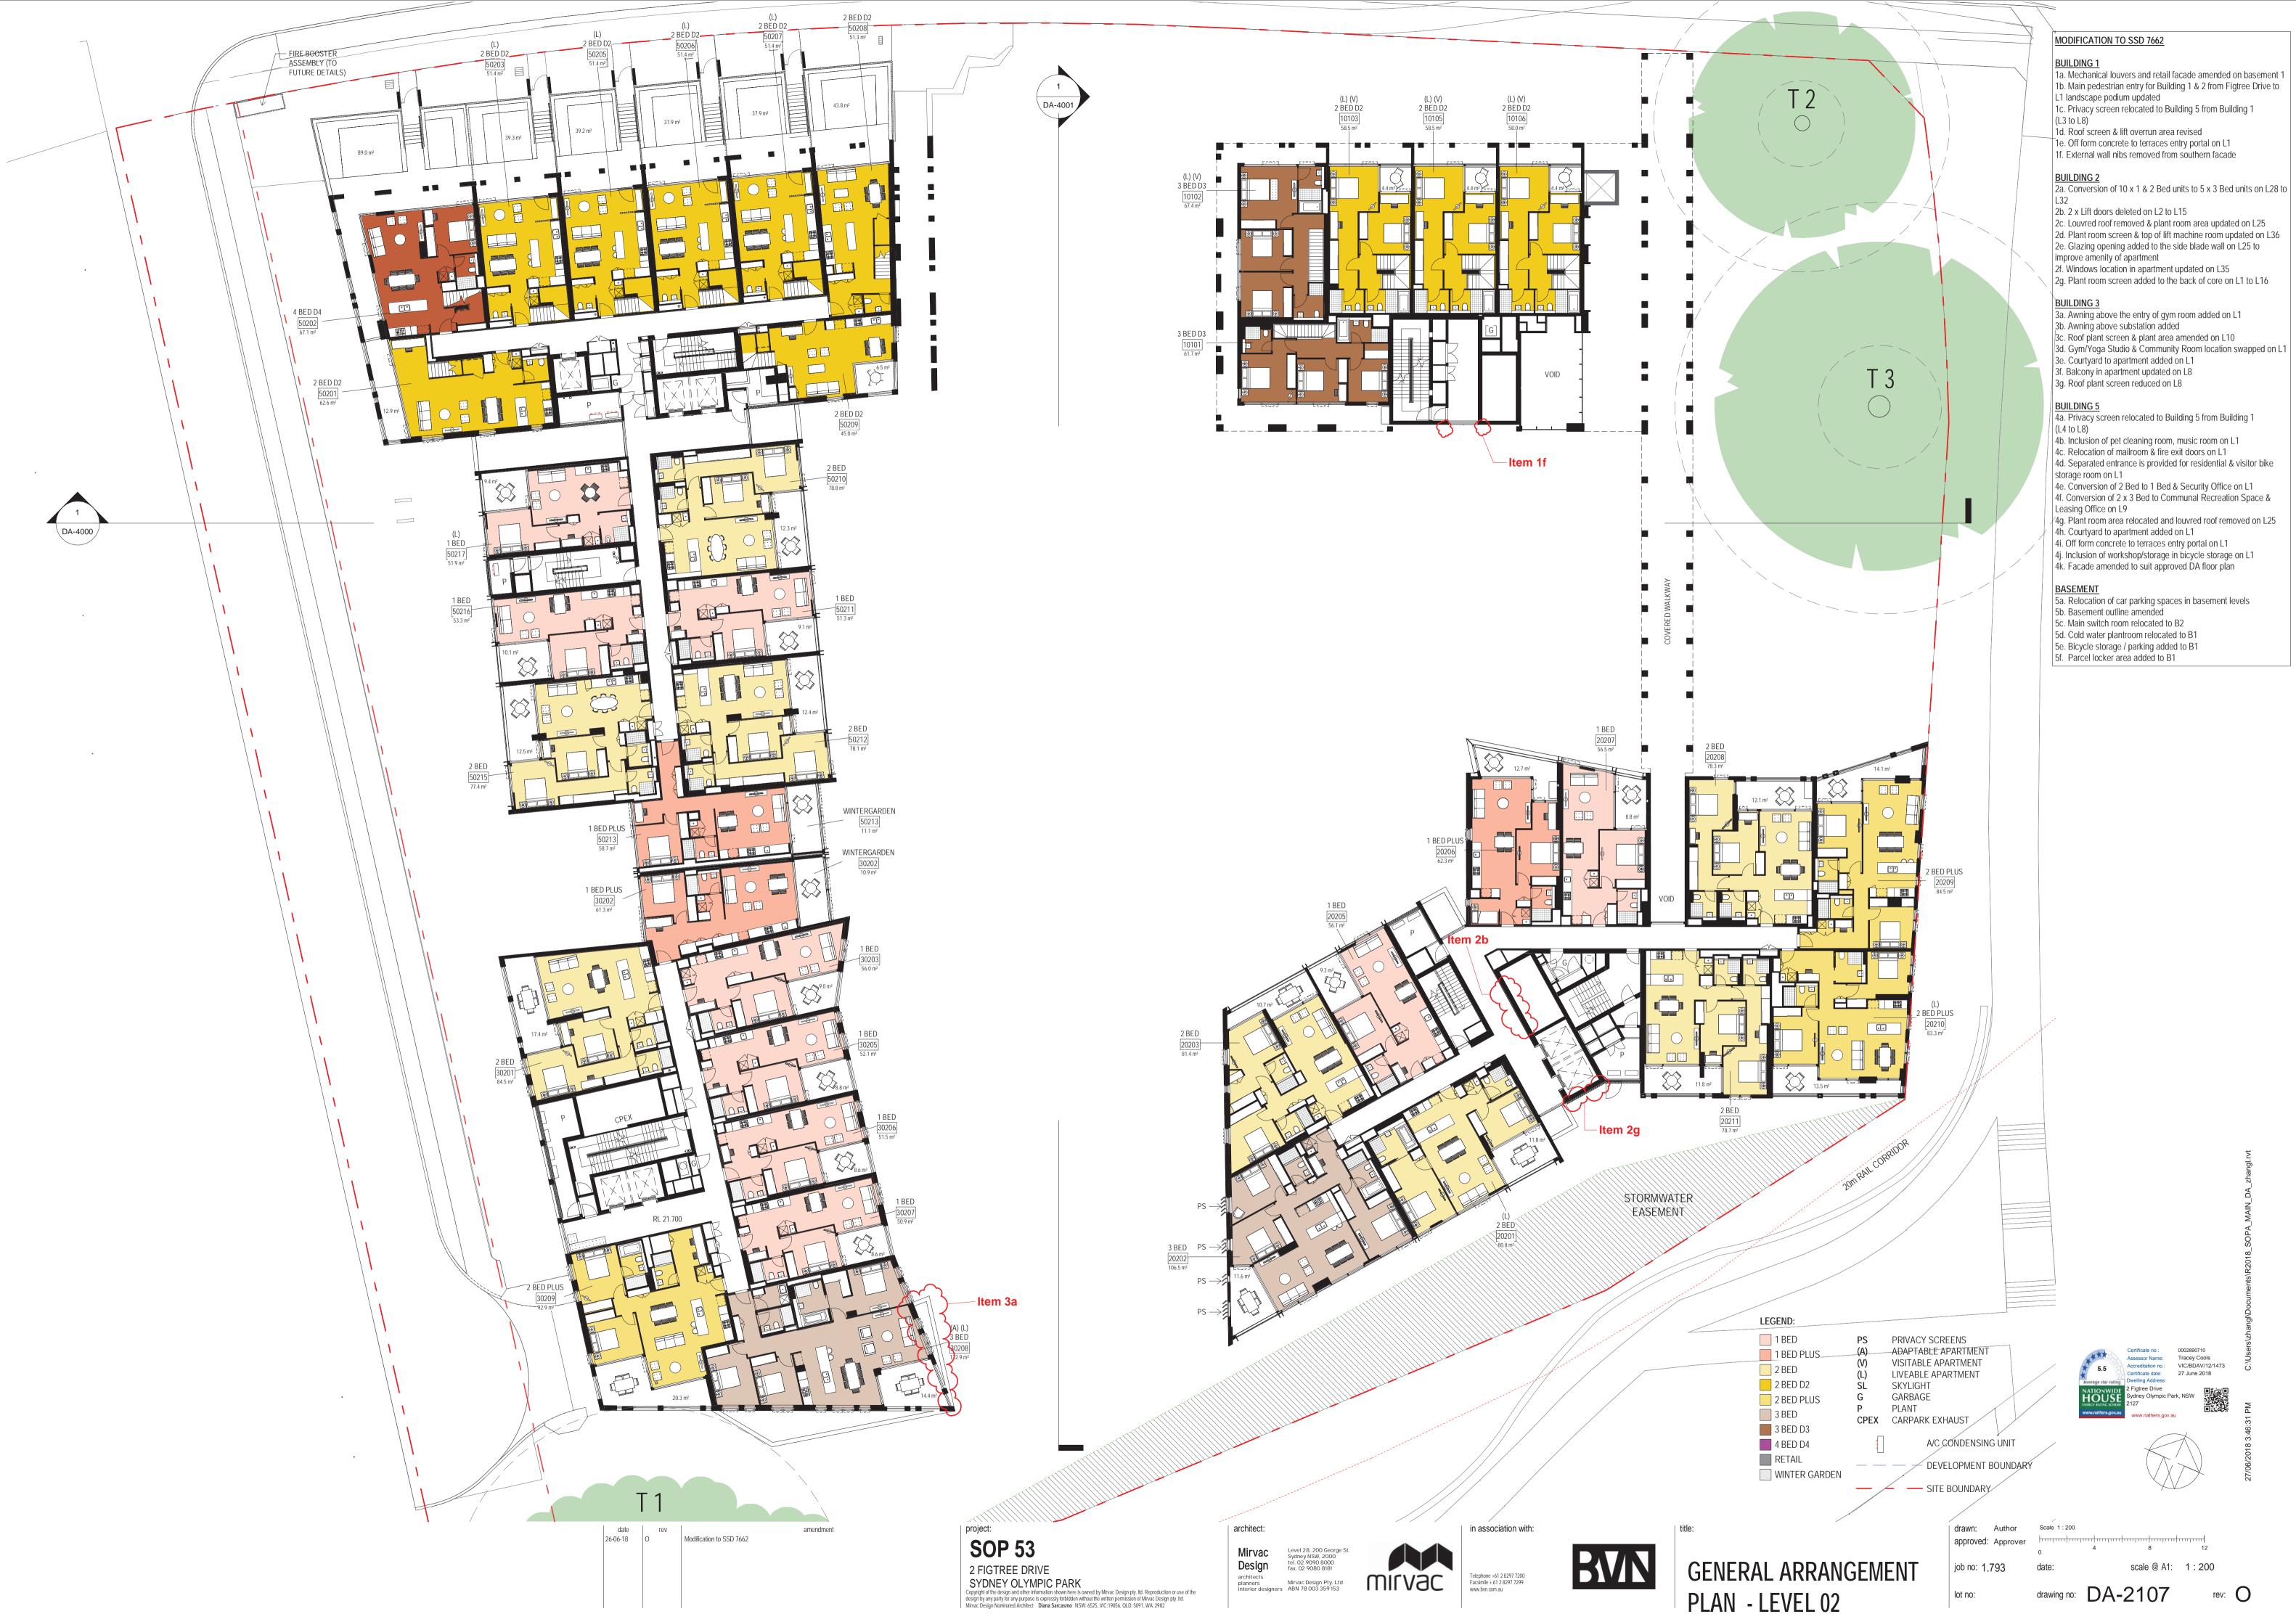

### MODIFICATION TO SSD 7662

# BUILDING 1

- 1a. Mechanical louvers and retail facade amended on basement 1 1b. Main pedestrian entry for Building 1 & 2 from Figtree Drive to
- L1 landscape podium updated
- 1c. Privacy screen relocated to Building 5 from Building 1 (L3 to L8)
- 1d. Roof screen & lift overrun area revised
- 1e. Off form concrete to terraces entry portal on L1
- 1f. External wall nibs removed from southern facade

### BUILDING 2

- 2a. Conversion of 10 x 1 & 2 Bed units to 5 x 3 Bed units on L28 to L32
- 2b. 2 x Lift doors deleted on L2 to L15
- 2c. Louvred roof removed & plant room area updated on L25 2d. Plant room screen & top of lift machine room updated on L36
- 2e. Glazing opening added to the side blade wall on L25 to improve amenity of apartment
- 2f. Windows location in apartment updated on L35
- 2g. Plant room screen added to the back of core on L1 to L16

### **BUILDING 3**

- 3a. Awning above the entry of gym room added on L1 3b. Awning above substation added
- 3c. Roof plant screen & plant area amended on L10
- 3d. Gym/Yoga Studio & Community Room location swapped on L1
- 3e. Courtyard to apartment added on L1
- 3f. Balcony in apartment updated on L8 3g. Roof plant screen reduced on L8

- BUILDING 5 4a. Privacy screen relocated to Building 5 from Building 1 (L4 to L8)
- 4b. Inclusion of pet cleaning room, music room on L1
- 4c. Relocation of mailroom & fire exit doors on L1
- 4d. Separated entrance is provided for residential & visitor bike storage room on L1
- 4e. Conversion of 2 Bed to 1 Bed & Security Office on L1 4f. Conversion of 2 x 3 Bed to Communal Recreation Space & Leasing Office on L9

4g. Plant room area relocated and louvred roof removed on L25 4h. Courtyard to apartment added on L1

- 4i. Off form concrete to terraces entry portal on L1
- 4j. Inclusion of workshop/storage in bicycle storage on L1 4k. Facade amended to suit approved DA floor plan

- BASEMENT 5a. Relocation of car parking spaces in basement levels
- 5b. Basement outline amended
- 5c. Main switch room relocated to B2
- 5d. Cold water plantroom relocated to B1
- 5e. Bicycle storage / parking added to B1 5f. Parcel locker area added to B1