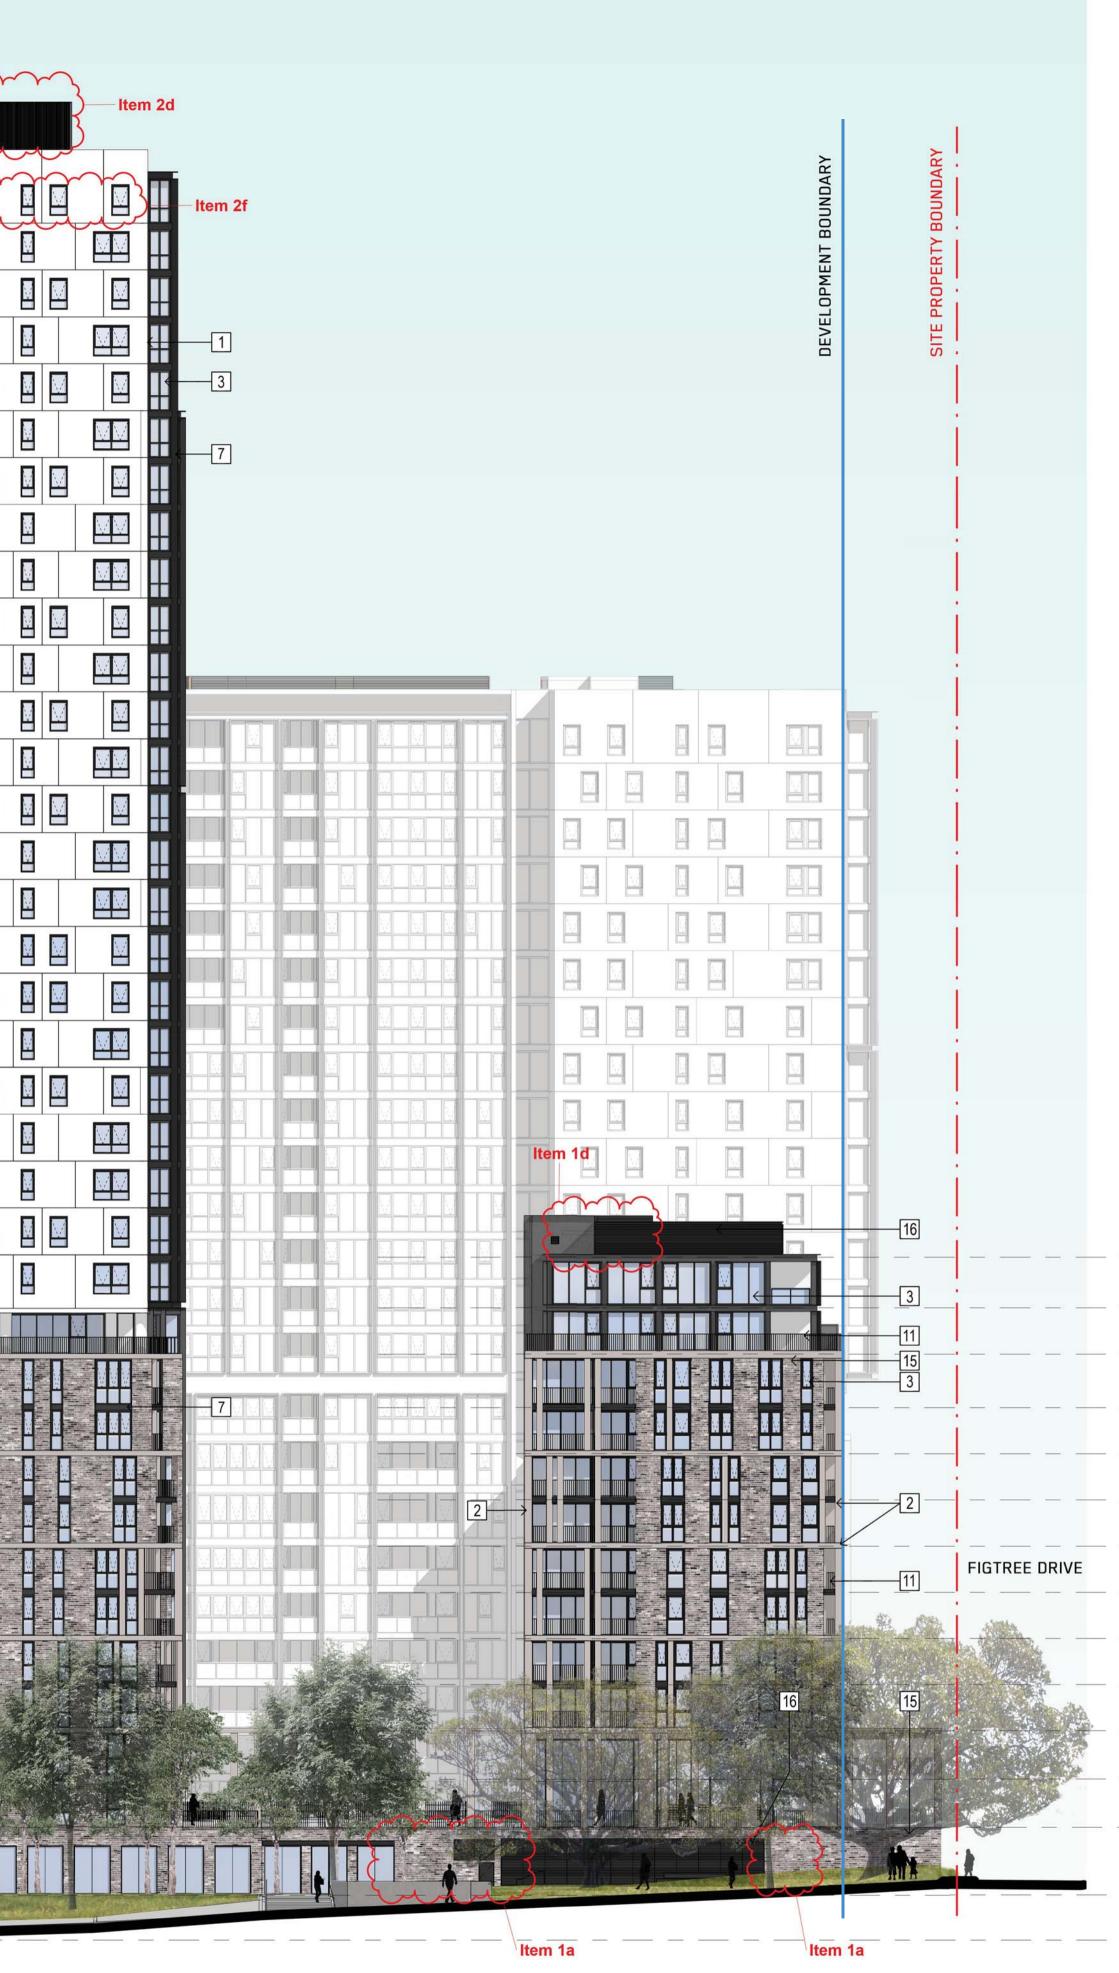

# GFA - SHEET 3

drawn: Author approved: Approver job no: 1.793

lot no:

8 scale @ A1: 1 : 1000 date: drawing no: DA-2302

Scale 1:200

rev:

|                                                   | <b>JRY</b>                                                                                                      |         |
|---------------------------------------------------|-----------------------------------------------------------------------------------------------------------------|---------|
|                                                   | SITE PROPERTY BOUNDARY                                                                                          |         |
|                                                   | ERTY B                                                                                                          |         |
|                                                   | . PROP                                                                                                          |         |
|                                                   | SITE                                                                                                            |         |
|                                                   |                                                                                                                 |         |
|                                                   |                                                                                                                 |         |
|                                                   |                                                                                                                 |         |
|                                                   |                                                                                                                 |         |
|                                                   |                                                                                                                 |         |
|                                                   | I                                                                                                               |         |
|                                                   |                                                                                                                 |         |
|                                                   |                                                                                                                 |         |
|                                                   |                                                                                                                 |         |
|                                                   |                                                                                                                 |         |
|                                                   |                                                                                                                 |         |
|                                                   |                                                                                                                 |         |
|                                                   |                                                                                                                 |         |
|                                                   |                                                                                                                 |         |
|                                                   |                                                                                                                 |         |
|                                                   |                                                                                                                 |         |
| ─Bldg 1 - Level 13                                |                                                                                                                 |         |
| 56.05m<br>→ Bldg 1 - Level 12                     |                                                                                                                 |         |
| 52.70m<br>→ Bldg 1 - Level 11<br>49.65m           |                                                                                                                 |         |
| ─ <u>Bldg 1</u> - Level 10<br>46.10m              |                                                                                                                 |         |
| → Bldg 1 - Level 09<br>43.05m                     |                                                                                                                 |         |
| ─ Bldg 1 - Level 08<br>40.00m                     |                                                                                                                 |         |
| ─ Bldg 1 - Level 07<br>36.95m                     |                                                                                                                 |         |
| ─ Bldg 1 - Level 06<br>33.90m                     | The second se |         |
| ─Bldg 1 - Level 05<br>30.85m ─Bldg 1 - Level 04   |                                                                                                                 |         |
| ✓ Bldg 1 - Level 04<br>27.80m ✓ Bldg 1 - Level 03 |                                                                                                                 |         |
| 24.75m<br><u>Bldg 1</u> - L <u>evel 0</u> 2       |                                                                                                                 |         |
| 21.55m                                            |                                                                                                                 |         |
|                                                   | STRALIA AVENUE                                                                                                  |         |
| ✓ Level B01 13.90m                                | i                                                                                                               | ltem 1b |
|                                                   |                                                                                                                 |         |

in association with:

title:

|         | Bldg 5 - Level 24 (Roof)<br>91.90m | $\nabla$           |
|---------|------------------------------------|--------------------|
|         | Bldg 5 - Level 23<br>88.50m        | $\bigtriangledown$ |
|         | Bldg 5 - Level 22<br>85.40m        | $\bigtriangledown$ |
|         | Bldg 5 - Level 21<br>82.30m        | $\bigtriangledown$ |
|         | Bldg 5 - Level 20<br>79.20m        | $\bigtriangledown$ |
|         | Bldg 5 - Level 19<br>76.10m        | $\bigtriangledown$ |
|         | Bldg 5 - Level 18<br>73.00m        | $\bigtriangledown$ |
|         | Bldg 5 - Level 17<br>69.90m        | $\bigtriangledown$ |
|         | Bldg 5 - Level 16<br>66.80m        | $\bigtriangledown$ |
|         | Bldg 5 - Level 15<br>63.70m        | $\bigtriangledown$ |
|         | Bldg 5 - Level 14<br>60.60m        | $\bigtriangledown$ |
|         | Bldg 5 - Level 13<br>57.50m        | $\bigtriangledown$ |
|         | Bldg 5 - Level 12<br>54.40m        | $\bigtriangledown$ |
|         | Bldg 5 - Level 11<br>51.30m        | $\bigtriangledown$ |
|         | Bldg 5 - Level 10<br>48.15m        | $\bigtriangledown$ |
| <u></u> | Bldg 5 - Level 09<br>44.13m        | $\bigtriangledown$ |
|         | Bldg 5 - Level 08<br>40.75m        | $\nabla$           |
|         | Bldg 5 - Level 07<br>37.25m        | $\bigtriangledown$ |
|         | Bldg 5 - Level 06<br>34.13m        | $\bigtriangledown$ |
|         | Bldg 5 - Level 05<br>31.00m        | $\nabla$           |
|         | Bldg 5 - Level 04<br>27.95m        | $\bigtriangledown$ |
|         | Bldg 5 - Level 03<br>24.75m        | $\bigtriangledown$ |
| ET      | Bldg 5 - Level 02<br>21.70m        | $\bigtriangledown$ |
|         | Level 01<br>18.35m                 | $\nabla$           |
|         | Level B01<br>13.90m                | $\bigtriangledown$ |

# NORTH ELEVATION -FIGTREE DRIVE