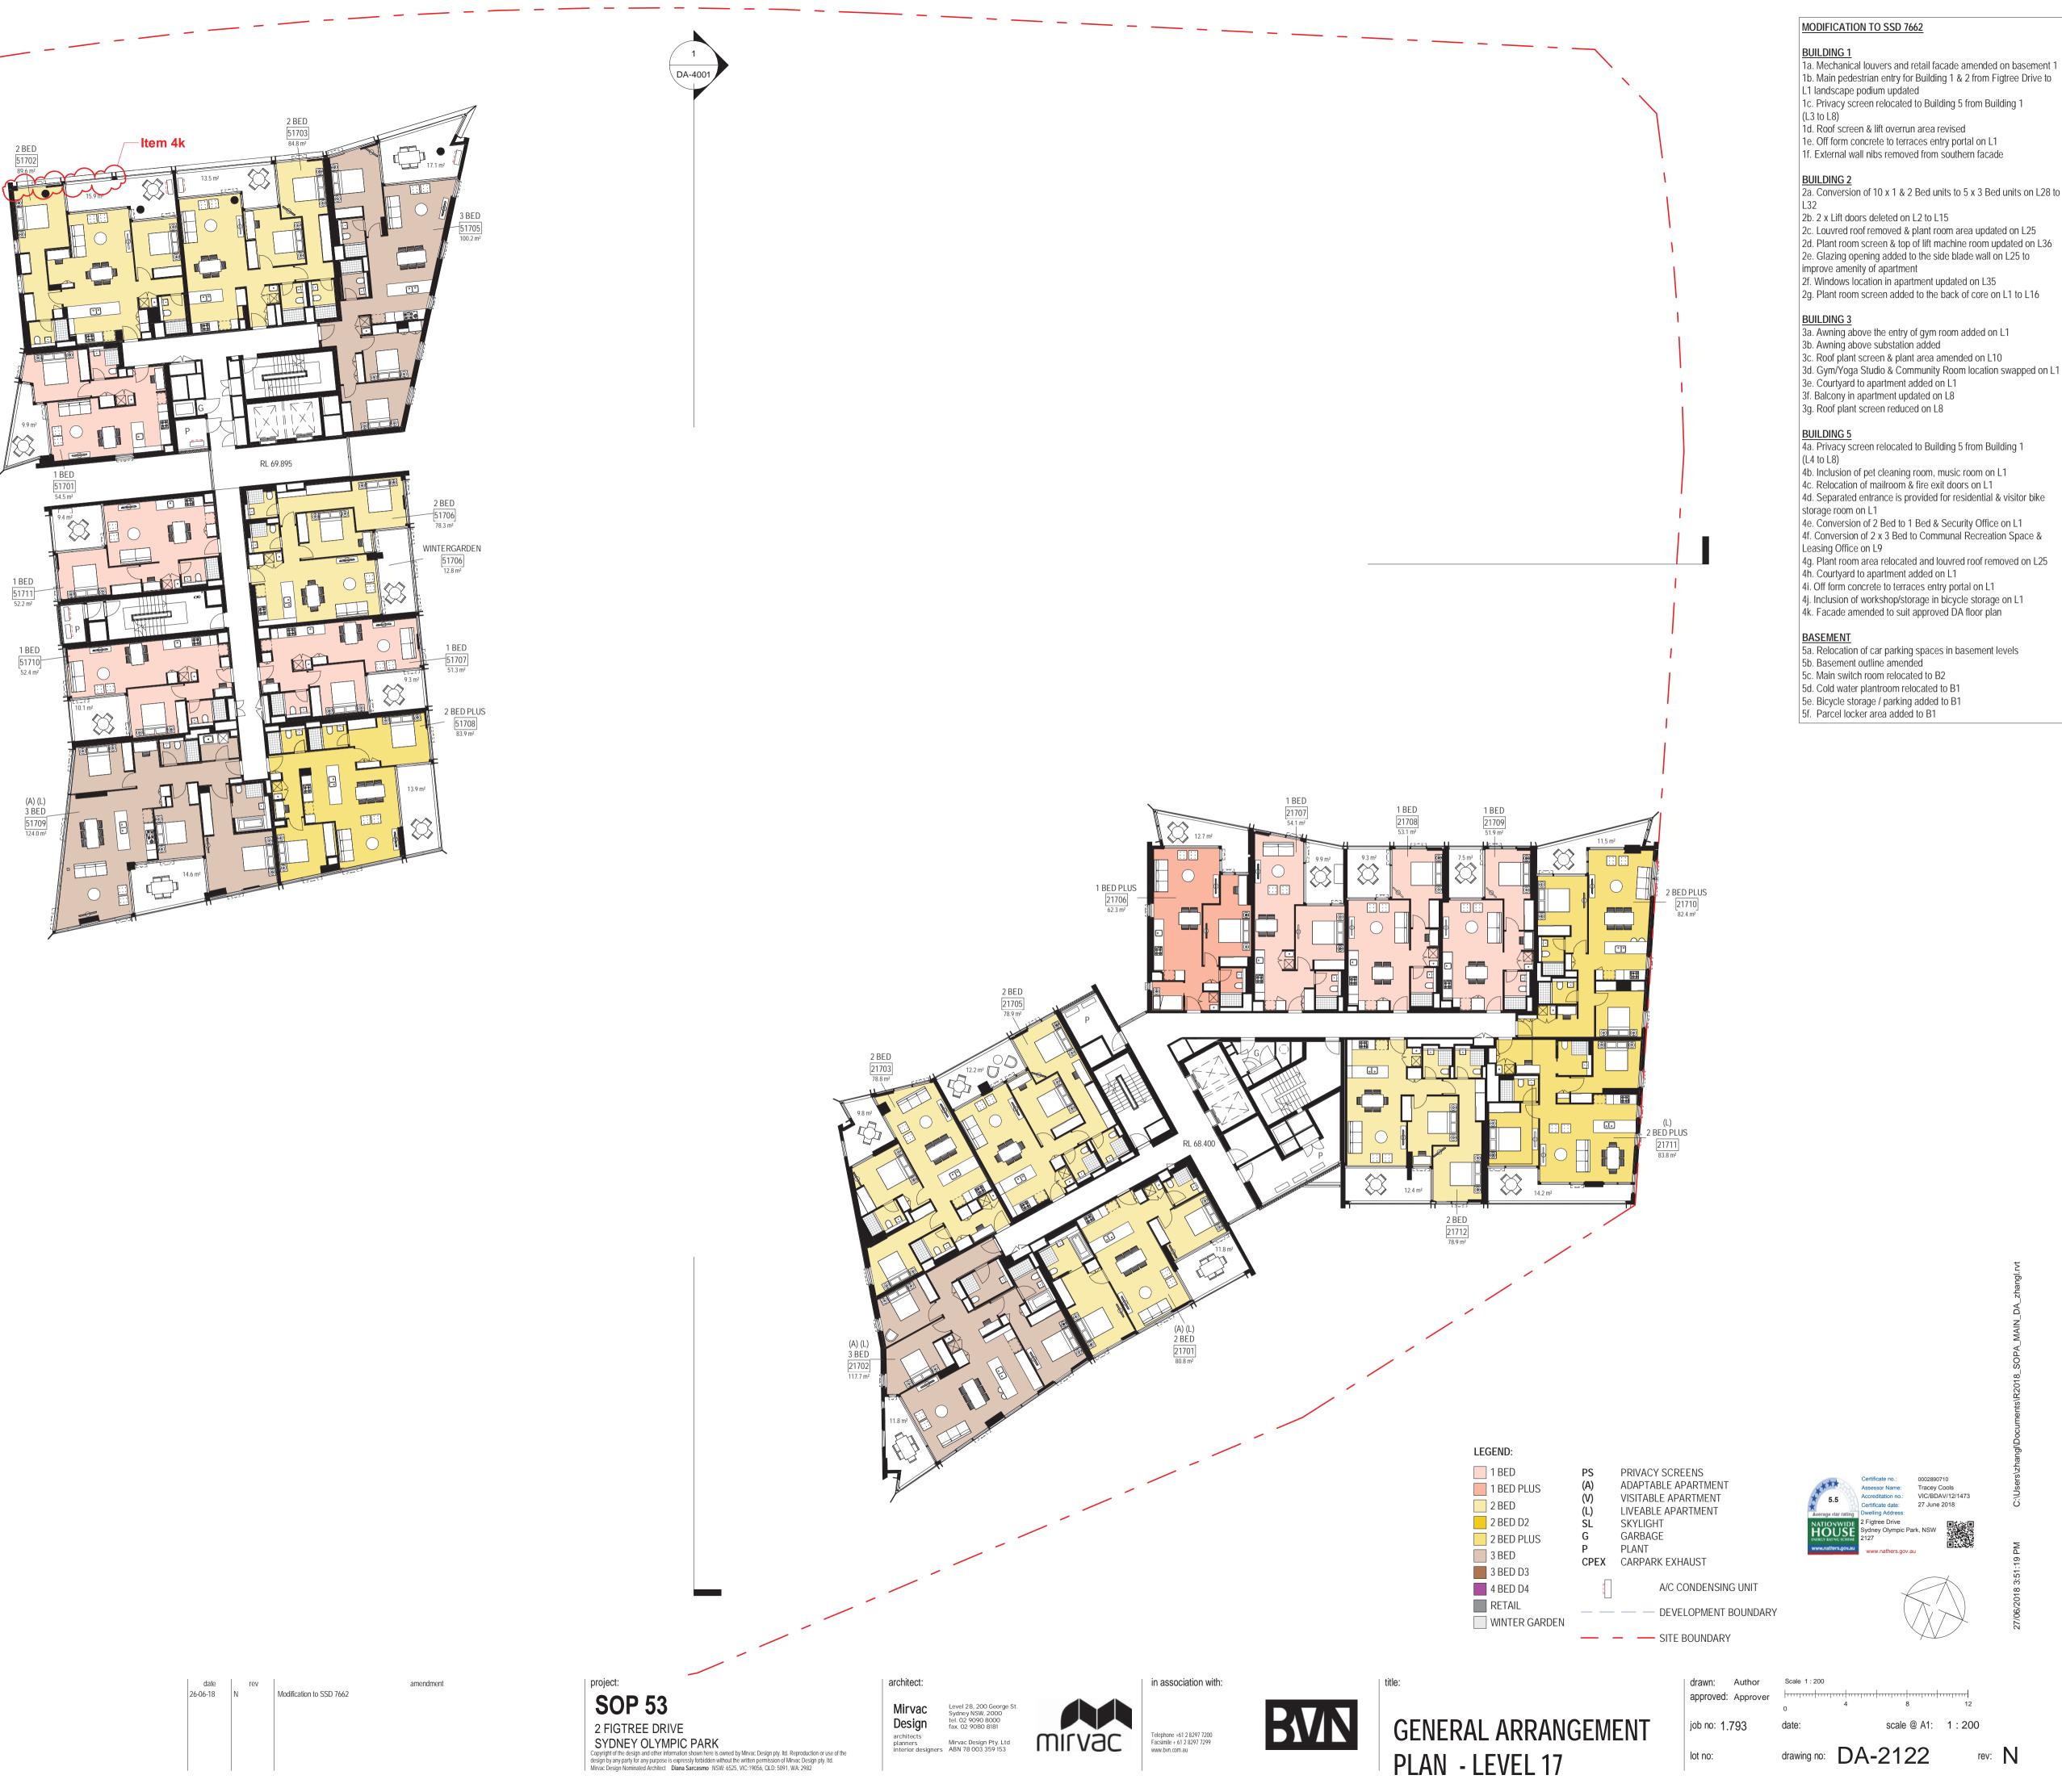

# BUILDING 1

- 1a. Mechanical louvers and retail facade amended on basement 1 1b. Main pedestrian entry for Building 1 & 2 from Figtree Drive to
- L1 landscape podium updated
- 1c. Privacy screen relocated to Building 5 from Building 1 (L3 to L8)
- 1d. Roof screen & lift overrun area revised
- 1e. Off form concrete to terraces entry portal on L1

# 1f. External wall nibs removed from southern facade

BUILDING 2

2a. Conversion of 10 x 1 & 2 Bed units to 5 x 3 Bed units on L28 to L32

2b. 2 x Lift doors deleted on L2 to L15

2c. Louvred roof removed & plant room area updated on L25 2d. Plant room screen & top of lift machine room updated on L36

- 2e. Glazing opening added to the side blade wall on L25 to
- improve amenity of apartment

2f. Windows location in apartment updated on L35 2g. Plant room screen added to the back of core on L1 to L16

### **BUILDING 3**

- 3a. Awning above the entry of gym room added on L1 3b. Awning above substation added
- 3c. Roof plant screen & plant area amended on L10
- 3d. Gym/Yoga Studio & Community Room location swapped on L1
- 3e. Courtyard to apartment added on L1 3f. Balcony in apartment updated on L8
- 3g. Roof plant screen reduced on L8

- BUILDING 5 4a. Privacy screen relocated to Building 5 from Building 1 (L4 to L8)
- 4b. Inclusion of pet cleaning room, music room on L1
- 4c. Relocation of mailroom & fire exit doors on L1
- 4d. Separated entrance is provided for residential & visitor bike storage room on L1
- 4e. Conversion of 2 Bed to 1 Bed & Security Office on L1
- 4f. Conversion of 2 x 3 Bed to Communal Recreation Space & Leasing Office on L9

4g. Plant room area relocated and louvred roof removed on L25 4h. Courtyard to apartment added on L1

- 4i. Off form concrete to terraces entry portal on L1
- 4j. Inclusion of workshop/storage in bicycle storage on L1
- 4k. Facade amended to suit approved DA floor plan

- BASEMENT 5a. Relocation of car parking spaces in basement levels
- 5b. Basement outline amended
- 5c. Main switch room relocated to B2
- 5d. Cold water plantroom relocated to B1
- 5e. Bicycle storage / parking added to B1 5f. Parcel locker area added to B1