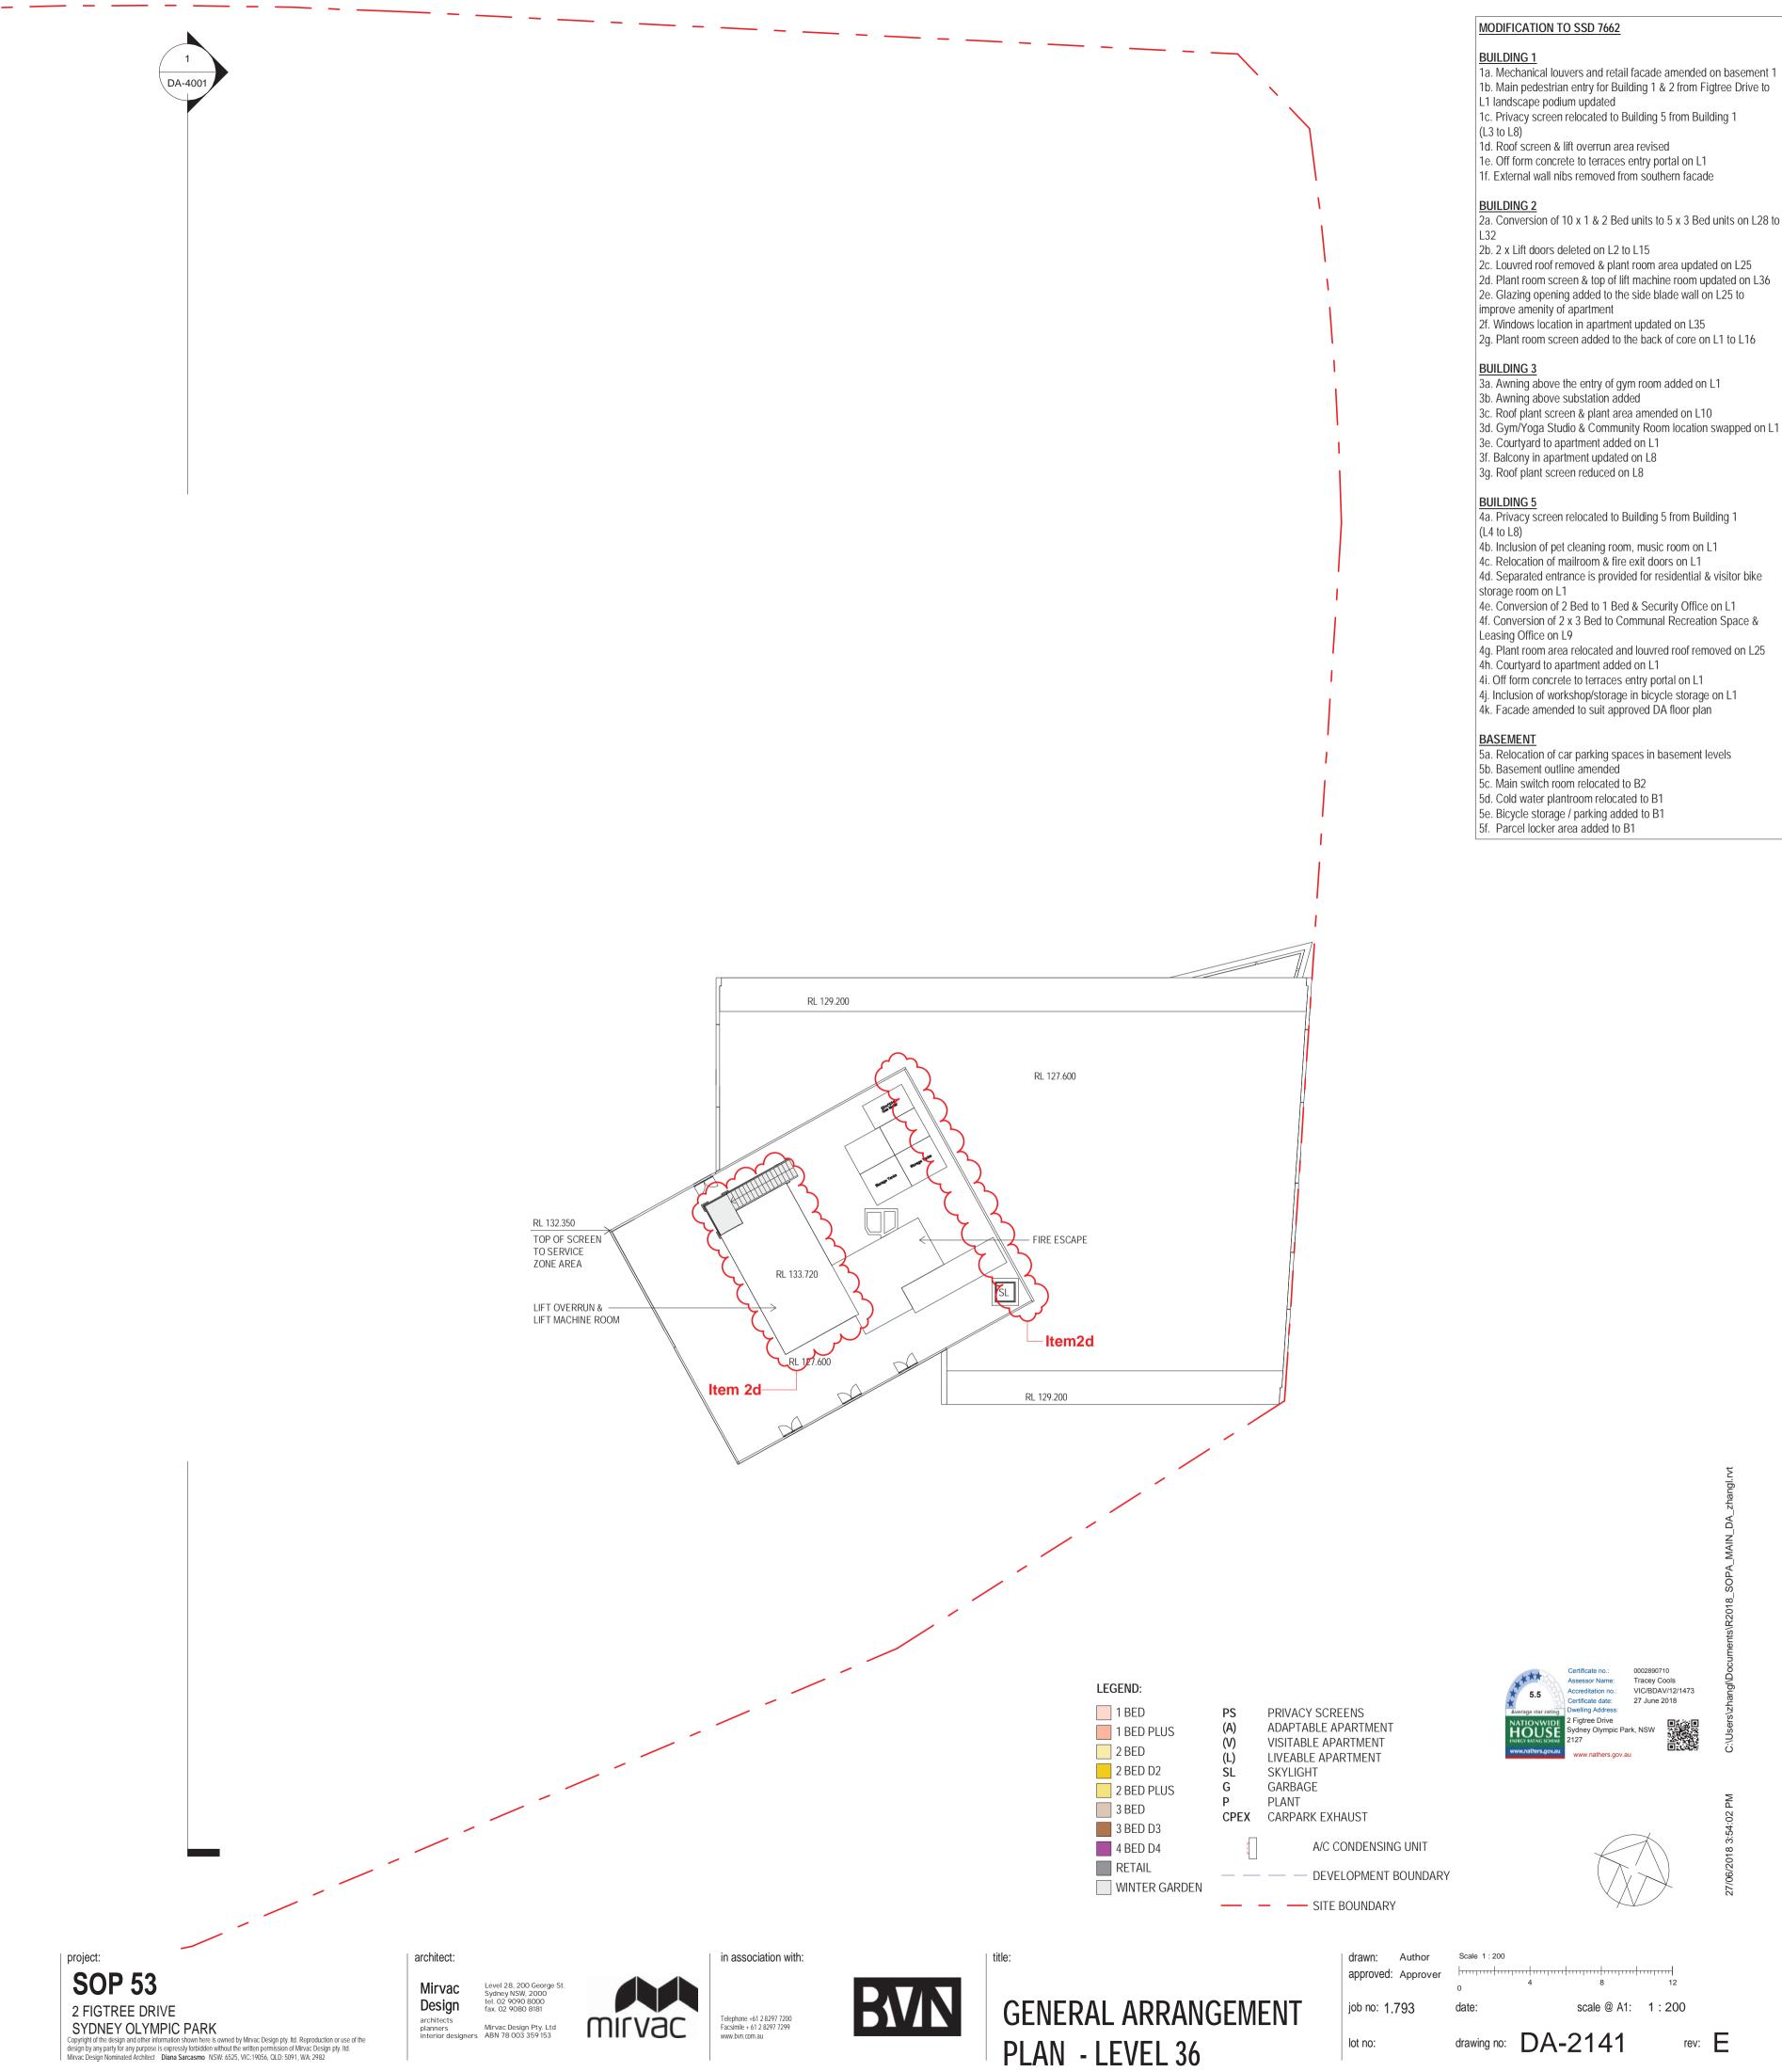

### MODIFICATION TO SSD 7662

# BUILDING 1

- 1a. Mechanical louvers and retail facade amended on basement 1 1b. Main pedestrian entry for Building 1 & 2 from Figtree Drive to
- L1 landscape podium updated
- 1c. Privacy screen relocated to Building 5 from Building 1 (L3 to L8)
- 1d. Roof screen & lift overrun area revised
- 1e. Off form concrete to terraces entry portal on L1
- 1f. External wall nibs removed from southern facade

### BUILDING 2

- 2a. Conversion of 10 x 1 & 2 Bed units to 5 x 3 Bed units on L28 to L32
- 2b. 2 x Lift doors deleted on L2 to L15
- 2c. Louvred roof removed & plant room area updated on L25 2d. Plant room screen & top of lift machine room updated on L36
- 2e. Glazing opening added to the side blade wall on L25 to improve amenity of apartment
- 2f. Windows location in apartment updated on L35
- 2g. Plant room screen added to the back of core on L1 to L16

### **BUILDING 3**

- 3a. Awning above the entry of gym room added on L1 3b. Awning above substation added
- 3c. Roof plant screen & plant area amended on L10
- 3d. Gym/Yoga Studio & Community Room location swapped on L1
- 3e. Courtyard to apartment added on L1
- 3f. Balcony in apartment updated on L8 3g. Roof plant screen reduced on L8

- BUILDING 5 4a. Privacy screen relocated to Building 5 from Building 1 (L4 to L8)
- 4b. Inclusion of pet cleaning room, music room on L1
- 4c. Relocation of mailroom & fire exit doors on L1
- 4d. Separated entrance is provided for residential & visitor bike storage room on L1
- 4e. Conversion of 2 Bed to 1 Bed & Security Office on L1 4f. Conversion of 2 x 3 Bed to Communal Recreation Space & Leasing Office on L9

4g. Plant room area relocated and louvred roof removed on L25 4h. Courtyard to apartment added on L1

- 4i. Off form concrete to terraces entry portal on L1
- 4j. Inclusion of workshop/storage in bicycle storage on L1 4k. Facade amended to suit approved DA floor plan

- BASEMENT 5a. Relocation of car parking spaces in basement levels
- 5b. Basement outline amended
- 5c. Main switch room relocated to B2
- 5d. Cold water plantroom relocated to B1
- 5e. Bicycle storage / parking added to B1 5f. Parcel locker area added to B1