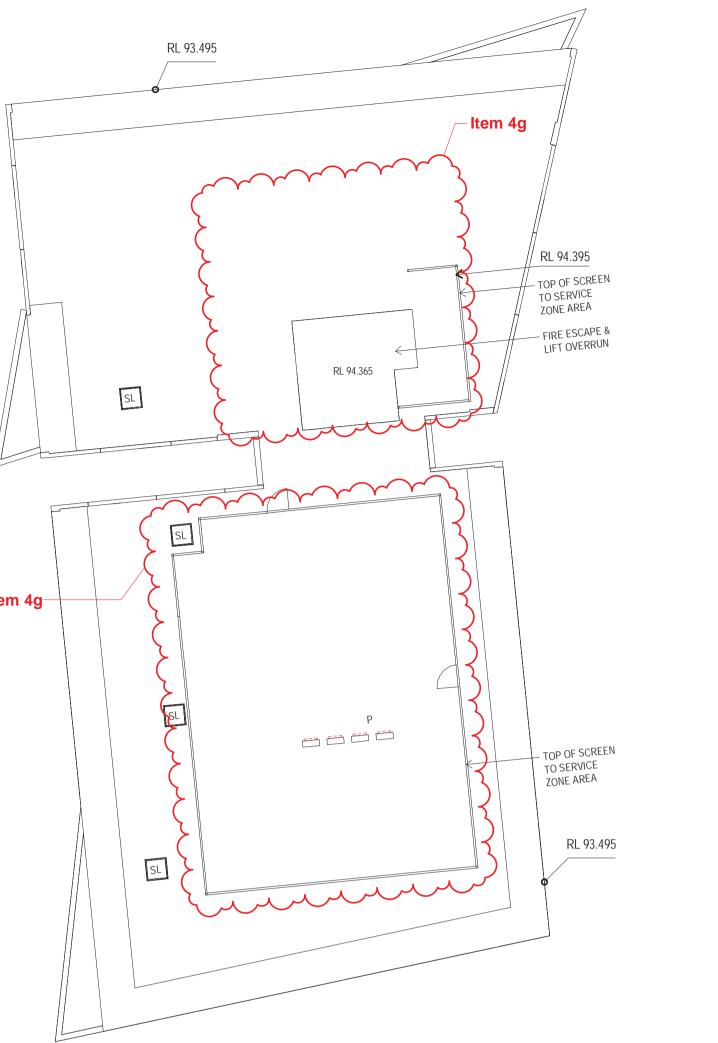

4g. Plant room area relocated and louvred roof removed on L25 4h. Courtyard to apartment added on L1

- 4i. Off form concrete to terraces entry portal on L1
- 4j. Inclusion of workshop/storage in bicycle storage on L1 4k. Facade amended to suit approved DA floor plan

4g. Plant room area relocated and louvred roof removed on L25 4h. Courtyard to apartment added on L1

- 4i. Off form concrete to terraces entry portal on L1
- 4j. Inclusion of workshop/storage in bicycle storage on L1 4k. Facade amended to suit approved DA floor plan
- BASEMENT 5a. Relocation of car parking spaces in basement levels
- 5b. Basement outline amended
- 5c. Main switch room relocated to B2
- 5d. Cold water plantroom relocated to B1
- 5e. Bicycle storage / parking added to B1
- 5f. Parcel locker area added to B1

4g. Plant room area relocated and louvred roof removed on L25 4h. Courtyard to apartment added on L1

- 4i. Off form concrete to terraces entry portal on L1
- 4j. Inclusion of workshop/storage in bicycle storage on L1
- 4k. Facade amended to suit approved DA floor plan

4h. Courtyard to apartment added on L1

- 4i. Off form concrete to terraces entry portal on L1
- 4j. Inclusion of workshop/storage in bicycle storage on L1 4k. Facade amended to suit approved DA floor plan

Leasing Office on L9 4g. Plant room area relocated and louvred roof removed on L25 4h. Courtyard to apartment added on L1

4i. Off form concrete to terraces entry portal on L1

- 4j. Inclusion of workshop/storage in bicycle storage on L1
- 4k. Facade amended to suit approved DA floor plan

- 3c. Roof plant screen & plant area amended on L10
- 3d. Gym/Yoga Studio & Community Room location swapped on L1

- 4f. Conversion of 2 x 3 Bed to Communal Recreation Space &

4g. Plant room area relocated and louvred roof removed on L25

- 4d. Separated entrance is provided for residential & visitor bike
- 4f. Conversion of 2 x 3 Bed to Communal Recreation Space &

4g. Plant room area relocated and louvred roof removed on L25

PLAN - LEVEL 34

- 2g. Plant room screen added to the back of core on L1 to L16

- 3d. Gym/Yoga Studio & Community Room location swapped on L1

- 4f. Conversion of 2 x 3 Bed to Communal Recreation Space &

4g. Plant room area relocated and louvred roof removed on L25