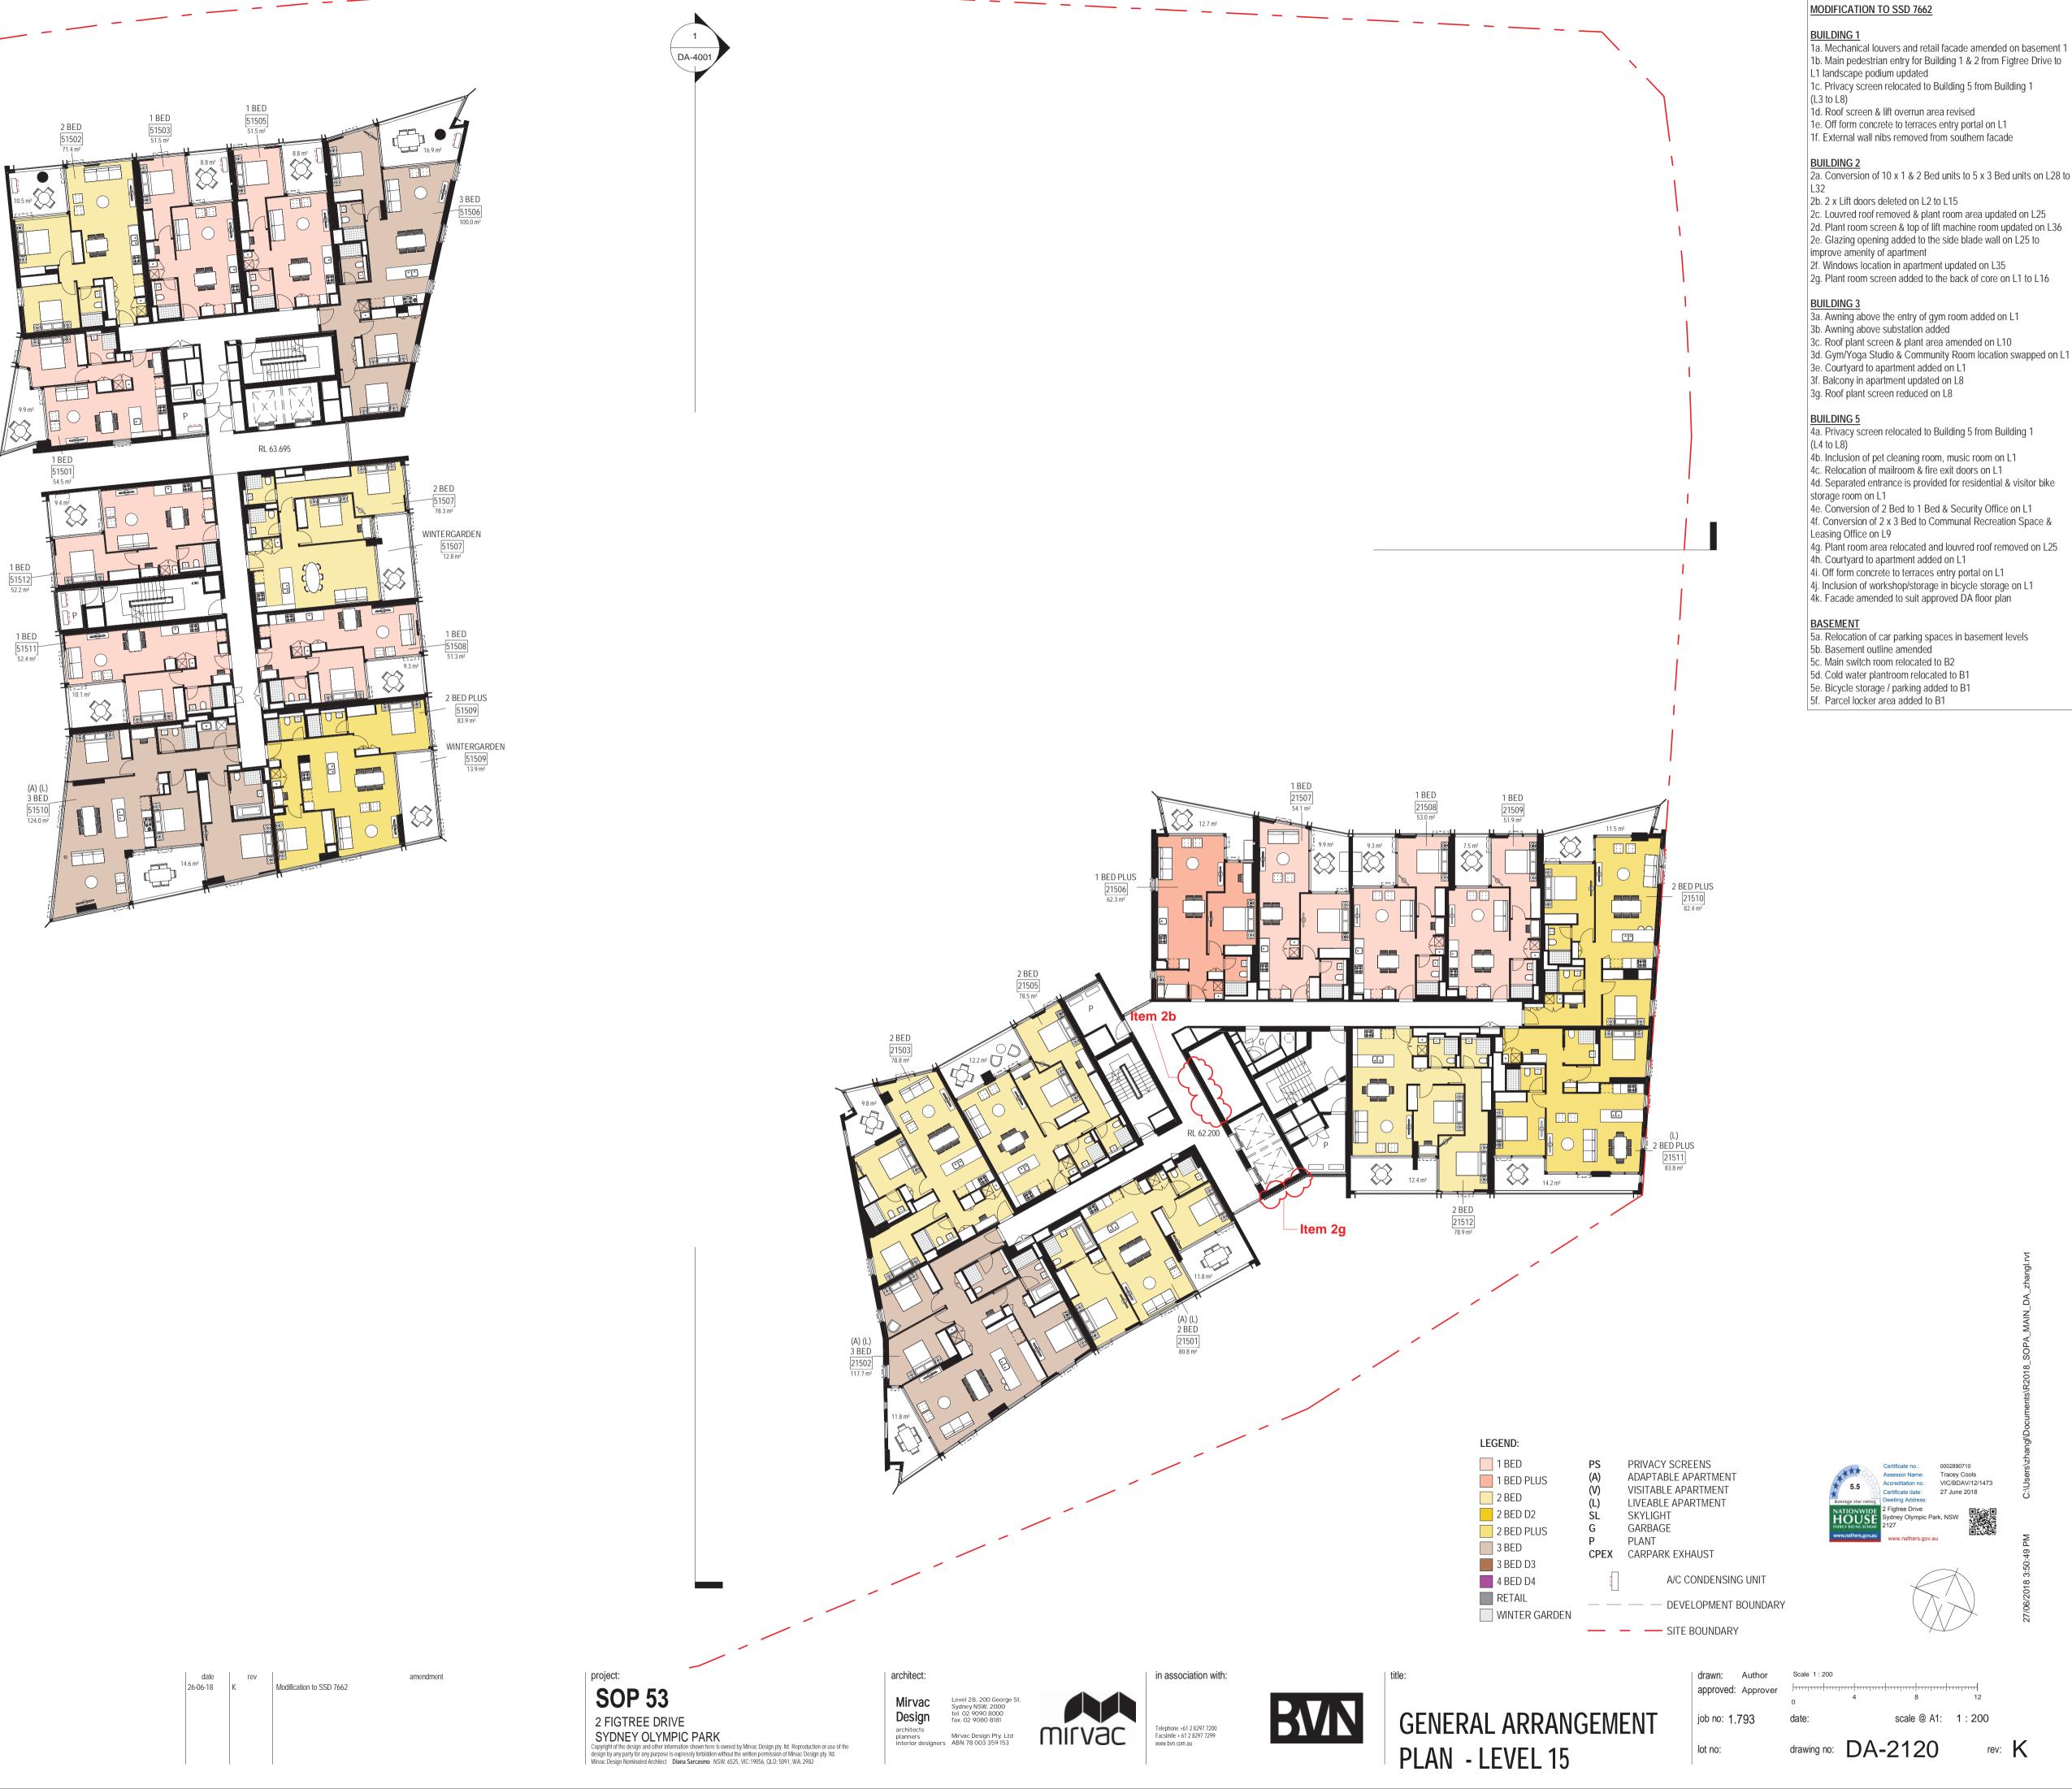

# BUILDING 1

- 1a. Mechanical louvers and retail facade amended on basement 1 1b. Main pedestrian entry for Building 1 & 2 from Figtree Drive to
- L1 landscape podium updated
- 1c. Privacy screen relocated to Building 5 from Building 1 (L3 to L8)
- 1d. Roof screen & lift overrun area revised
- 1e. Off form concrete to terraces entry portal on L1
- 1f. External wall nibs removed from southern facade

### BUILDING 2

- 2a. Conversion of 10 x 1 & 2 Bed units to 5 x 3 Bed units on L28 to L32
- 2b. 2 x Lift doors deleted on L2 to L15
- 2c. Louvred roof removed & plant room area updated on L25 2d. Plant room screen & top of lift machine room updated on L36
- 2e. Glazing opening added to the side blade wall on L25 to improve amenity of apartment
- 2f. Windows location in apartment updated on L35
- 2g. Plant room screen added to the back of core on L1 to L16

### **BUILDING 3**

- 3a. Awning above the entry of gym room added on L1 3b. Awning above substation added
- 3c. Roof plant screen & plant area amended on L10
- 3d. Gym/Yoga Studio & Community Room location swapped on L1
- 3e. Courtyard to apartment added on L1
- 3f. Balcony in apartment updated on L8 3g. Roof plant screen reduced on L8

- BUILDING 5 4a. Privacy screen relocated to Building 5 from Building 1 (L4 to L8)
- 4b. Inclusion of pet cleaning room, music room on L1
- 4c. Relocation of mailroom & fire exit doors on L1
- 4d. Separated entrance is provided for residential & visitor bike storage room on L1
- 4e. Conversion of 2 Bed to 1 Bed & Security Office on L1 4f. Conversion of 2 x 3 Bed to Communal Recreation Space & Leasing Office on L9

4g. Plant room area relocated and louvred roof removed on L25 4h. Courtyard to apartment added on L1

- 4i. Off form concrete to terraces entry portal on L1
- 4j. Inclusion of workshop/storage in bicycle storage on L1 4k. Facade amended to suit approved DA floor plan

- BASEMENT 5a. Relocation of car parking spaces in basement levels
- 5b. Basement outline amended
- 5c. Main switch room relocated to B2
- 5d. Cold water plantroom relocated to B1
- 5e. Bicycle storage / parking added to B1 5f. Parcel locker area added to B1