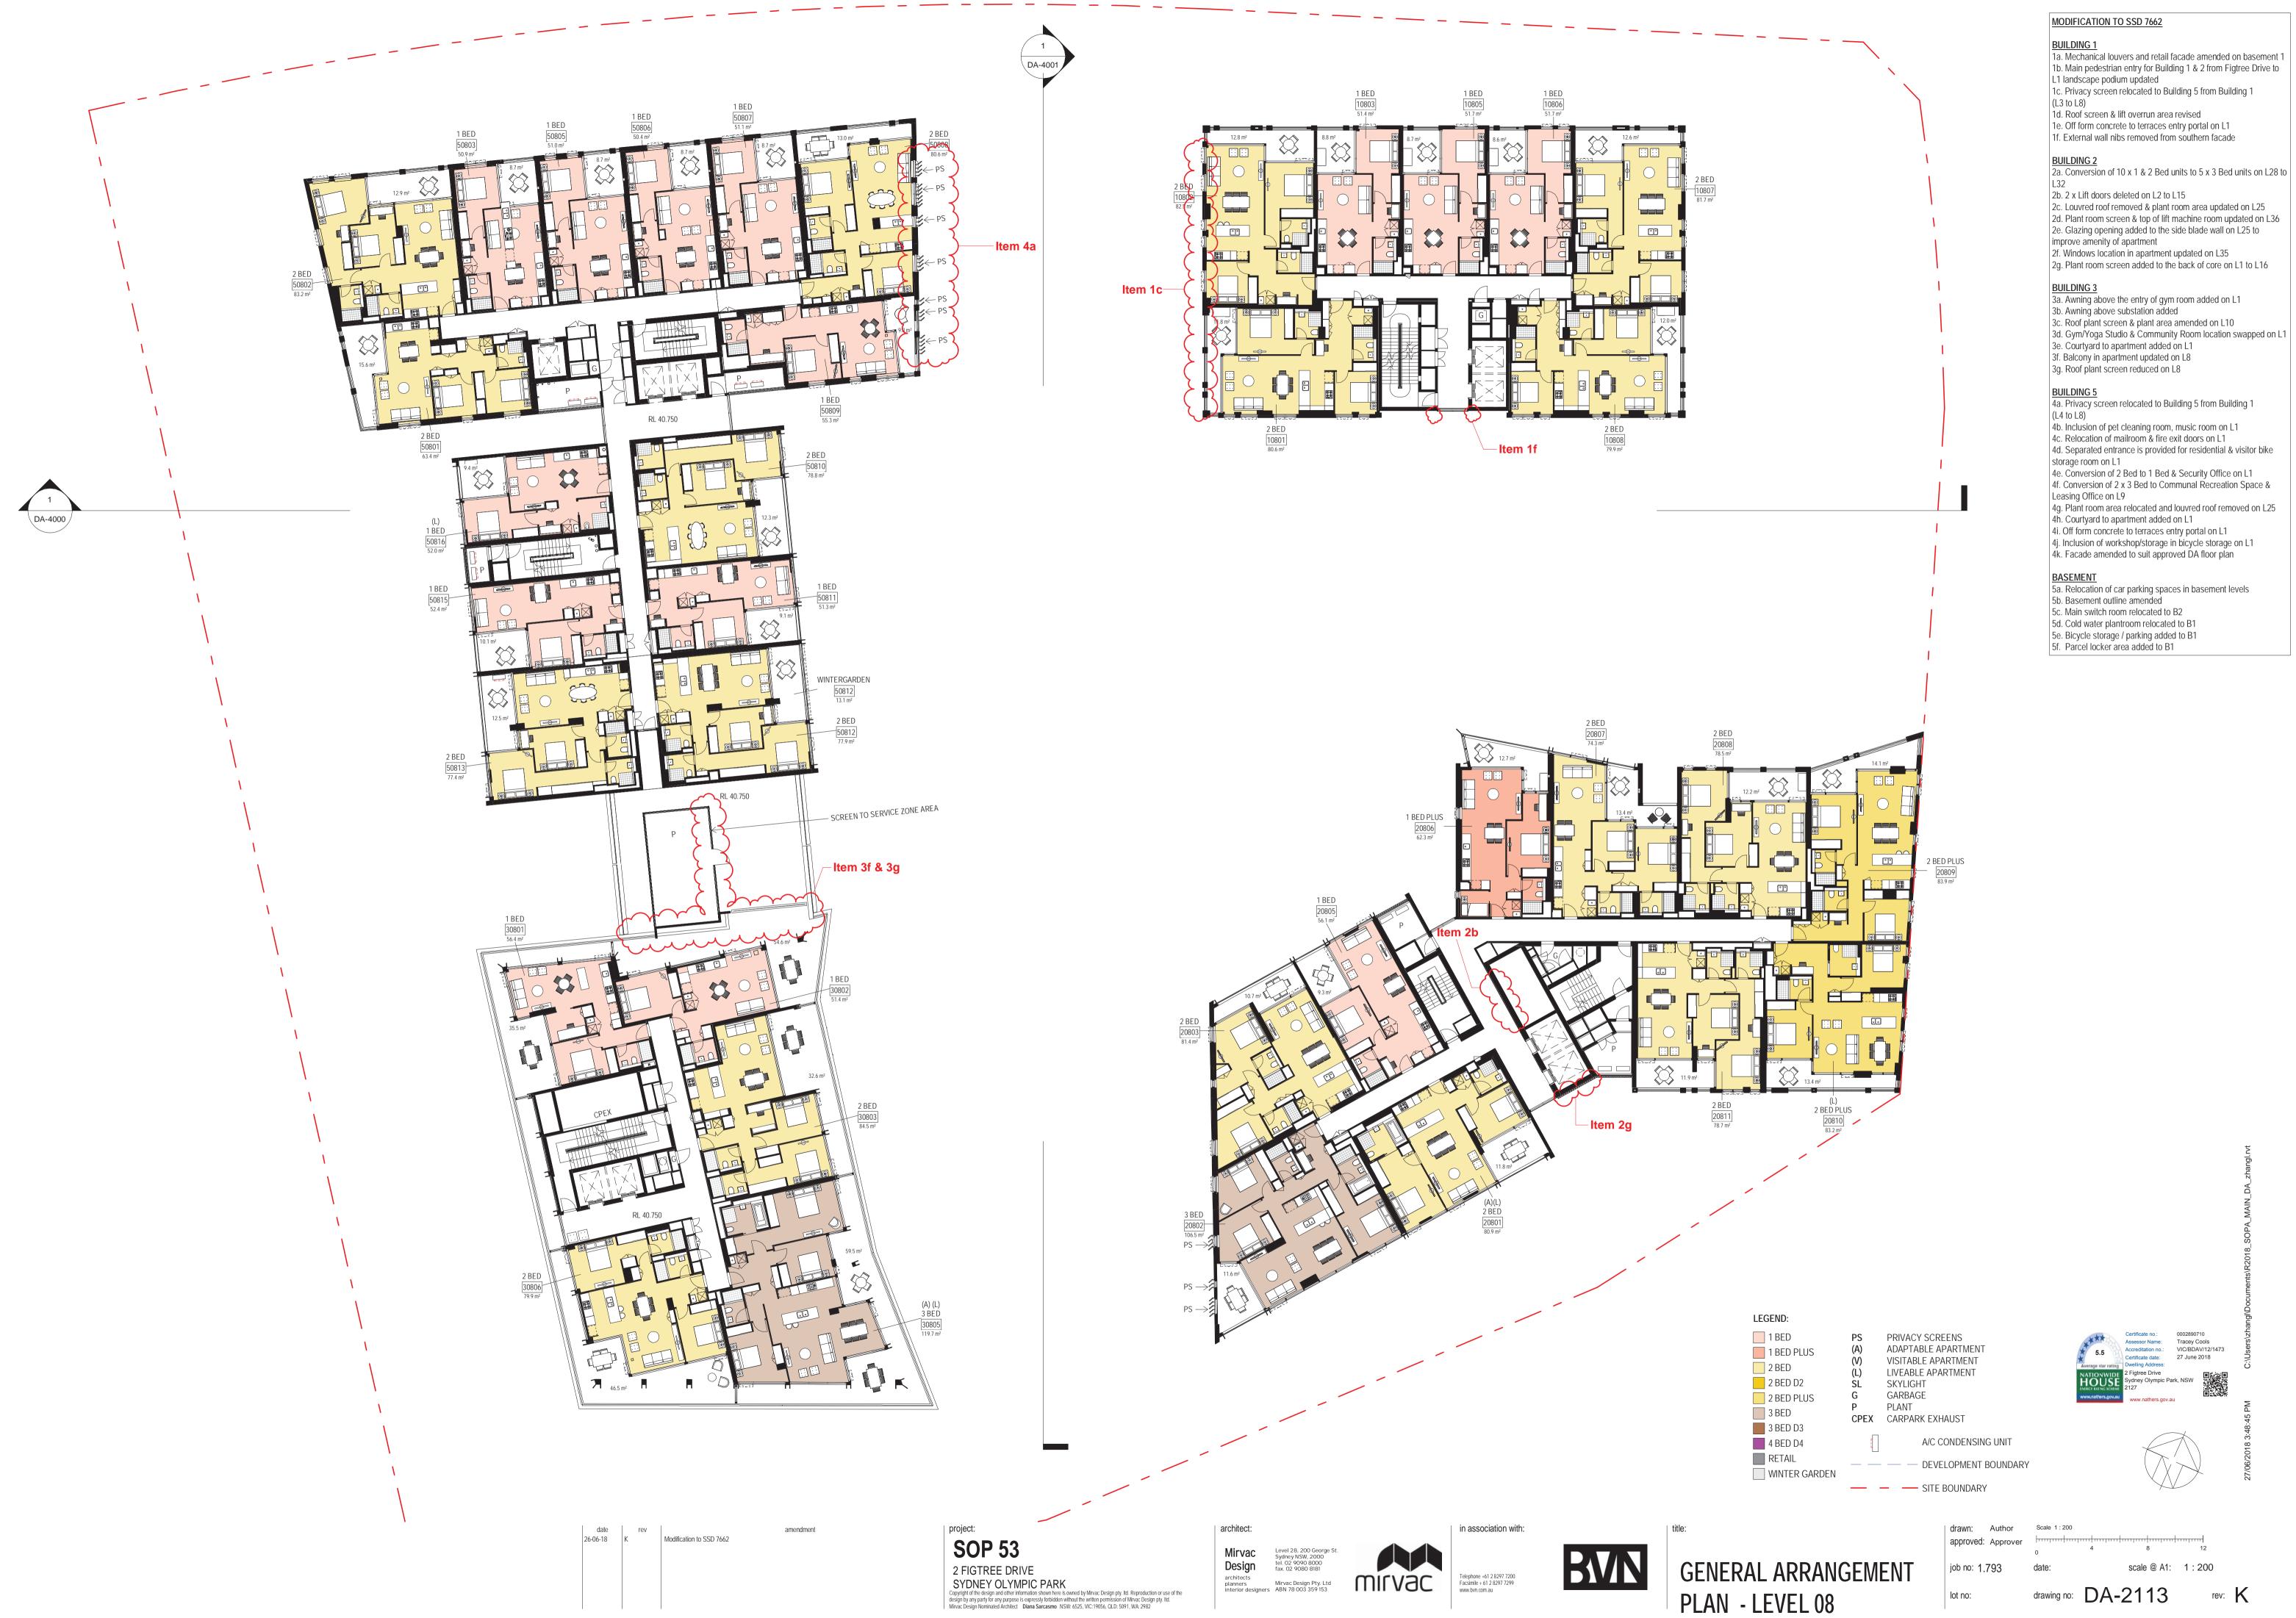

# BUILDING 1

- 1a. Mechanical louvers and retail facade amended on basement 1 1b. Main pedestrian entry for Building 1 & 2 from Figtree Drive to
- L1 landscape podium updated
- 1c. Privacy screen relocated to Building 5 from Building 1 (L3 to L8)
- 1d. Roof screen & lift overrun area revised
- 1e. Off form concrete to terraces entry portal on L1
- 1f. External wall nibs removed from southern facade

### BUILDING 2

- 2a. Conversion of 10 x 1 & 2 Bed units to 5 x 3 Bed units on L28 to L32
- 2b. 2 x Lift doors deleted on L2 to L15
- 2c. Louvred roof removed & plant room area updated on L25 2d. Plant room screen & top of lift machine room updated on L36
- 2e. Glazing opening added to the side blade wall on L25 to improve amenity of apartment
- 2f. Windows location in apartment updated on L35
- 2g. Plant room screen added to the back of core on L1 to L16

### **BUILDING 3**

- 3a. Awning above the entry of gym room added on L1 3b. Awning above substation added
- 3c. Roof plant screen & plant area amended on L10
- 3d. Gym/Yoga Studio & Community Room location swapped on L1
- 3e. Courtyard to apartment added on L1
- 3f. Balcony in apartment updated on L8 3g. Roof plant screen reduced on L8

- BUILDING 5 4a. Privacy screen relocated to Building 5 from Building 1 (L4 to L8)
- 4b. Inclusion of pet cleaning room, music room on L1
- 4c. Relocation of mailroom & fire exit doors on L1
- 4d. Separated entrance is provided for residential & visitor bike storage room on L1
- 4e. Conversion of 2 Bed to 1 Bed & Security Office on L1 4f. Conversion of 2 x 3 Bed to Communal Recreation Space & Leasing Office on L9

4g. Plant room area relocated and louvred roof removed on L25 4h. Courtyard to apartment added on L1

- 4i. Off form concrete to terraces entry portal on L1
- 4j. Inclusion of workshop/storage in bicycle storage on L1 4k. Facade amended to suit approved DA floor plan

- BASEMENT 5a. Relocation of car parking spaces in basement levels
- 5b. Basement outline amended
- 5c. Main switch room relocated to B2
- 5d. Cold water plantroom relocated to B1
- 5e. Bicycle storage / parking added to B1 5f. Parcel locker area added to B1