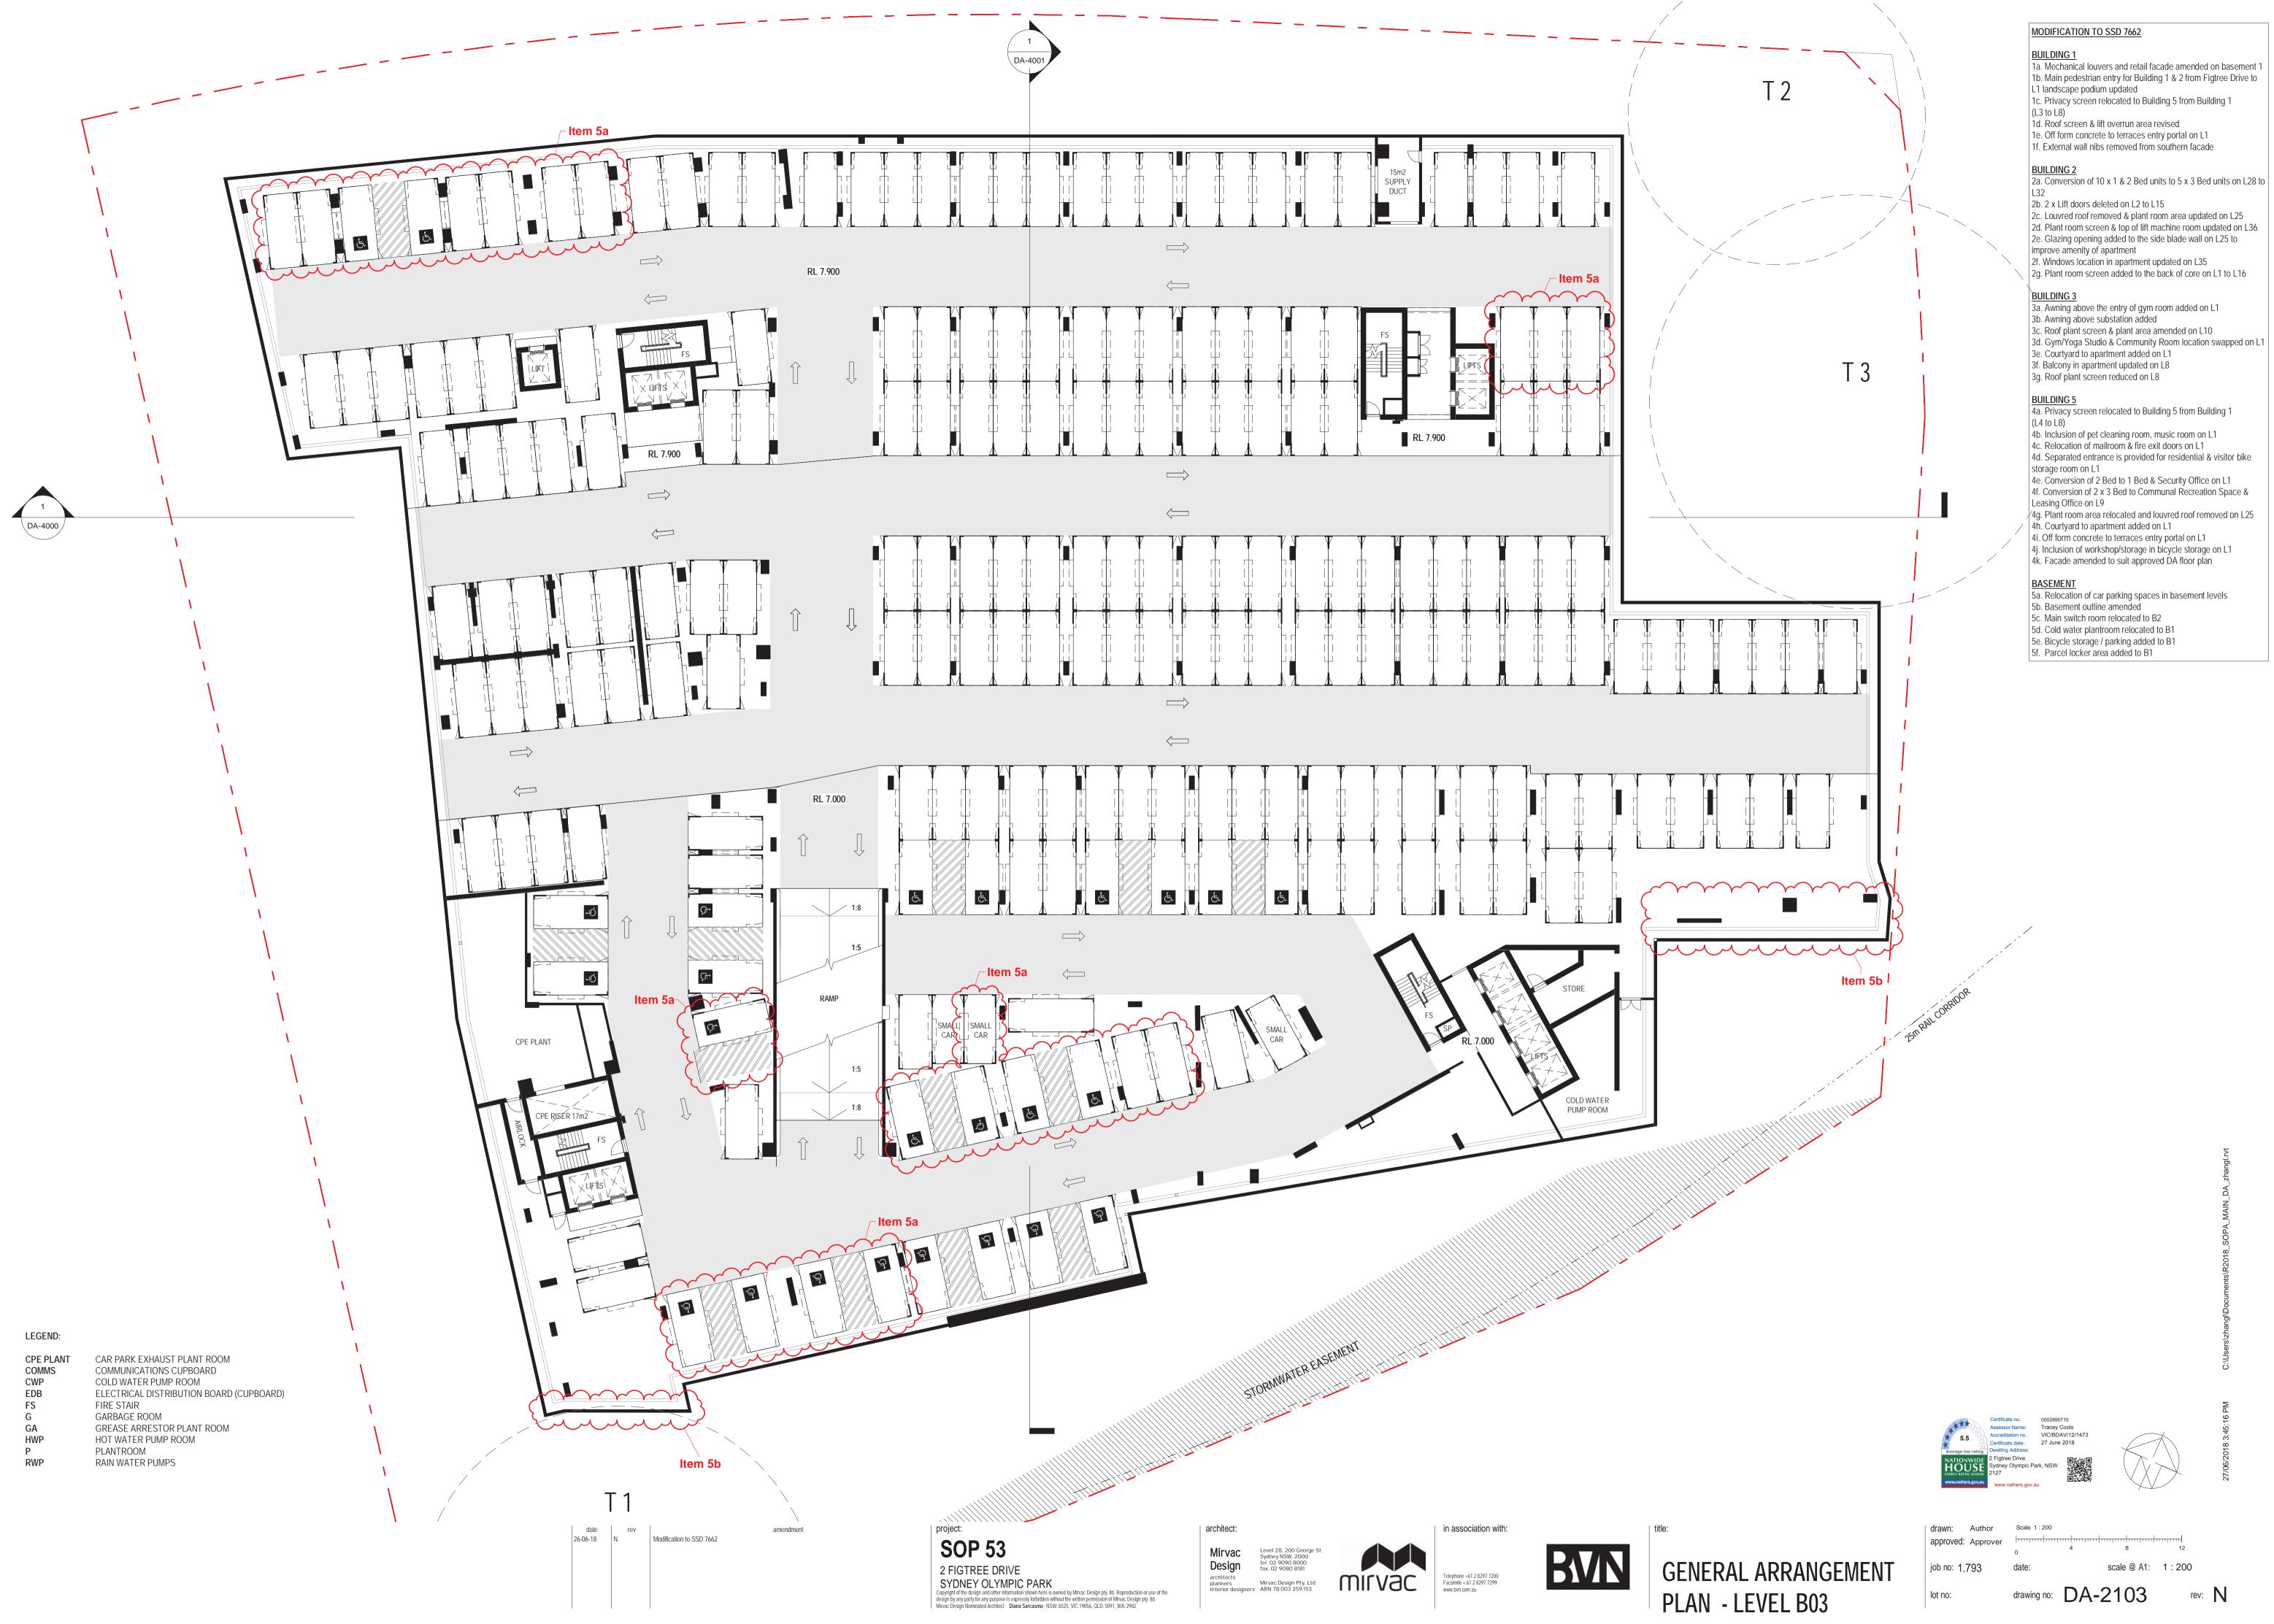

### MODIFICATION TO SSD 7662

# BUILDING 1

- 1a. Mechanical louvers and retail facade amended on basement 1 1b. Main pedestrian entry for Building 1 & 2 from Figtree Drive to
- L1 landscape podium updated
- 1c. Privacy screen relocated to Building 5 from Building 1 (L3 to L8)
- 1d. Roof screen & lift overrun area revised
- 1e. Off form concrete to terraces entry portal on L1
- 1f. External wall nibs removed from southern facade

### BUILDING 2

- 2a. Conversion of 10 x 1 & 2 Bed units to 5 x 3 Bed units on L28 to L32
- 2b. 2 x Lift doors deleted on L2 to L15
- 2c. Louvred roof removed & plant room area updated on L25 2d. Plant room screen & top of lift machine room updated on L36
- 2e. Glazing opening added to the side blade wall on L25 to improve amenity of apartment
- 2f. Windows location in apartment updated on L35
- 2g. Plant room screen added to the back of core on L1 to L16

### **BUILDING 3**

- 3a. Awning above the entry of gym room added on L1 3b. Awning above substation added
- 3c. Roof plant screen & plant area amended on L10
- 3d. Gym/Yoga Studio & Community Room location swapped on L1
- 3e. Courtyard to apartment added on L1
- 3f. Balcony in apartment updated on L8 3g. Roof plant screen reduced on L8

- BUILDING 5 4a. Privacy screen relocated to Building 5 from Building 1 (L4 to L8)
- 4b. Inclusion of pet cleaning room, music room on L1
- 4c. Relocation of mailroom & fire exit doors on L1
- 4d. Separated entrance is provided for residential & visitor bike storage room on L1
- 4e. Conversion of 2 Bed to 1 Bed & Security Office on L1 4f. Conversion of 2 x 3 Bed to Communal Recreation Space & Leasing Office on L9

4g. Plant room area relocated and louvred roof removed on L25 4h. Courtyard to apartment added on L1

- 4i. Off form concrete to terraces entry portal on L1
- 4j. Inclusion of workshop/storage in bicycle storage on L1 4k. Facade amended to suit approved DA floor plan

- BASEMENT 5a. Relocation of car parking spaces in basement levels
- 5b. Basement outline amended
- 5c. Main switch room relocated to B2
- 5d. Cold water plantroom relocated to B1
- 5e. Bicycle storage / parking added to B1 5f. Parcel locker area added to B1