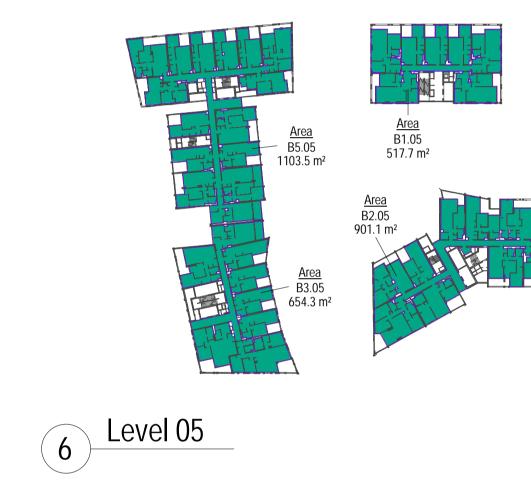

|                      | GFA SCHEDUL    | E                                                |
|----------------------|----------------|--------------------------------------------------|
| Level Info           | Number         | Area                                             |
| Level B01            | B01 - Retail   | 1499.95 m <sup>2</sup>                           |
| Level 01             | B1.01          | 360.05 m <sup>2</sup>                            |
| Level 02<br>Level 03 | B1.02<br>B1.03 | 287.06 m <sup>2</sup><br>517.61 m <sup>2</sup>   |
| Level 04             | B1.04          | 517.49 m <sup>2</sup>                            |
| Level 05<br>Level 06 | B1.05<br>B1.06 | 517.70 m <sup>2</sup><br>517.50 m <sup>2</sup>   |
| Level 07             | B1.07          | 517.50 m <sup>2</sup>                            |
| Level 08<br>Level 09 | B1.08<br>B1.09 | 517.50 m <sup>2</sup><br>517.39 m <sup>2</sup>   |
| Level 10             | B1.10          | 517.50 m <sup>2</sup>                            |
| Level 11<br>Level 12 | B1.11<br>B1.12 | 422.56 m <sup>2</sup><br>422.76 m <sup>2</sup>   |
| Level 01             | B1.12<br>B2.01 | 828.61 m <sup>2</sup>                            |
| Level 02             | B2.02          | 878.11 m <sup>2</sup>                            |
| Level 03<br>Level 04 | B2.03<br>B2.04 | 900.78 m <sup>2</sup><br>901.43 m <sup>2</sup>   |
| Level 05             | B2.05          | 901.12 m <sup>2</sup>                            |
| Level 06<br>Level 07 | B2.06<br>B2.07 | 901.42 m <sup>2</sup><br>900.96 m <sup>2</sup>   |
| Level 08             | B2.07<br>B2.08 | 902.32 m <sup>2</sup>                            |
| Level 09             | B2.09          | 901.24 m <sup>2</sup>                            |
| Level 10<br>Level 11 | B2.10<br>B2.11 | 901.95 m <sup>2</sup><br>822.42 m <sup>2</sup>   |
| Level 12             | B2.12          | 944.38 m <sup>2</sup>                            |
| Level 13<br>Level 14 | B2.13<br>B2.14 | 944.38 m <sup>2</sup><br>944.38 m <sup>2</sup>   |
| Level 15             | B2.15          | 944.38 m <sup>2</sup>                            |
| Level 16<br>Level 17 | B2.16<br>B2.17 | 944.73 m <sup>2</sup><br>944.32 m <sup>2</sup>   |
| Level 18             | B2.17<br>B2.18 | 944.32 m <sup>2</sup>                            |
| Level 19             | B2.19          | 942.35 m <sup>2</sup>                            |
| Level 20<br>Level 21 | B2.20<br>B2.21 | 945.28 m <sup>2</sup><br>945.28 m <sup>2</sup>   |
| Level 22             | B2.22          | 944.07 m <sup>2</sup>                            |
| Level 23<br>Level 24 | B2.23<br>B2.24 | 941.43 m <sup>2</sup><br>941.03 m <sup>2</sup>   |
| Level 25             | B2.25          | 607.70 m <sup>2</sup>                            |
| Level 26             | B2.26          | 608.12 m <sup>2</sup>                            |
| Level 27<br>Level 28 | B2.27<br>B2.28 | 608.12 m <sup>2</sup><br>609.80 m <sup>2</sup>   |
| Level 29             | B2.29          | 609.80 m <sup>2</sup>                            |
| Level 30<br>Level 31 | B2.30<br>B2.31 | 609.80 m <sup>2</sup><br>605.03 m <sup>2</sup>   |
| Level 32             | B2.32          | 605.03 m <sup>2</sup>                            |
| Level 33<br>Level 34 | B2.33<br>B2.34 | 603.46 m <sup>2</sup><br>603.46 m <sup>2</sup>   |
| Level 35             | B2.35          | 603.46 m <sup>2</sup>                            |
| Level 01<br>Level 02 | B3.01<br>B3.02 | 577.21 m <sup>2</sup><br>655.91 m <sup>2</sup>   |
| Level 03             | B3.03          | 655.87 m <sup>2</sup>                            |
| Level 04<br>Level 05 | B3.04<br>B3.05 | 654.16 m <sup>2</sup><br>654.26 m <sup>2</sup>   |
| Level 06             | B3.06          | 654.29 m <sup>2</sup>                            |
| Level 07             | B3.07          | 655.17 m <sup>2</sup>                            |
| Level 08<br>Level 09 | B3.08<br>B3.09 | 450.79 m <sup>2</sup><br>450.63 m <sup>2</sup>   |
| Level 01             | B5.01          | 588.84 m <sup>2</sup>                            |
| Level 01<br>Level 02 | B5.01<br>B5.02 | 17.64 m <sup>2</sup><br>1042.17 m <sup>2</sup>   |
| Level 03             | B5.03          | 985.95 m <sup>2</sup>                            |
| Level 04<br>Level 05 | B5.04<br>B5.05 | 1087.84 m <sup>2</sup><br>1103.46 m <sup>2</sup> |
| Level 06             | B5.06          | 1103.48 m <sup>2</sup>                           |
| Level 07             | B5.07          | 1103.63 m <sup>2</sup>                           |
| Level 08<br>Level 09 | B5.08<br>B5.09 | 1032.98 m <sup>2</sup><br>755.78 m <sup>2</sup>  |
| Level 10             | B5.10          | 907.61 m <sup>2</sup>                            |
| Level 11<br>Level 12 | B5.11<br>B5.12 | 906.34 m <sup>2</sup><br>906.56 m <sup>2</sup>   |
| Level 13             | B5.13          | 906.66 m <sup>2</sup>                            |
| Level 14             | B5.14<br>B5.15 | 906.69 m <sup>2</sup><br>906.98 m <sup>2</sup>   |
| Level 15<br>Level 16 | B5.15<br>B5.16 | 906.98 m <sup>2</sup><br>906.74 m <sup>2</sup>   |
| Level 17             | B5.17          | 894.37 m <sup>2</sup>                            |
| Level 18<br>Level 19 | B5.18<br>B5.19 | 894.37 m <sup>2</sup><br>894.37 m <sup>2</sup>   |
| Level 20             | B5.20          | 894.37 m <sup>2</sup>                            |
| Level 21<br>Level 22 | B5.21<br>B5.22 | 894.37 m <sup>2</sup><br>894.38 m <sup>2</sup>   |
| Level 22<br>Level 23 | B5.22<br>B5.23 | 894.38 m <sup>2</sup><br>894.42 m <sup>2</sup>   |
|                      |                | 62655.44 m <sup>2</sup>                          |