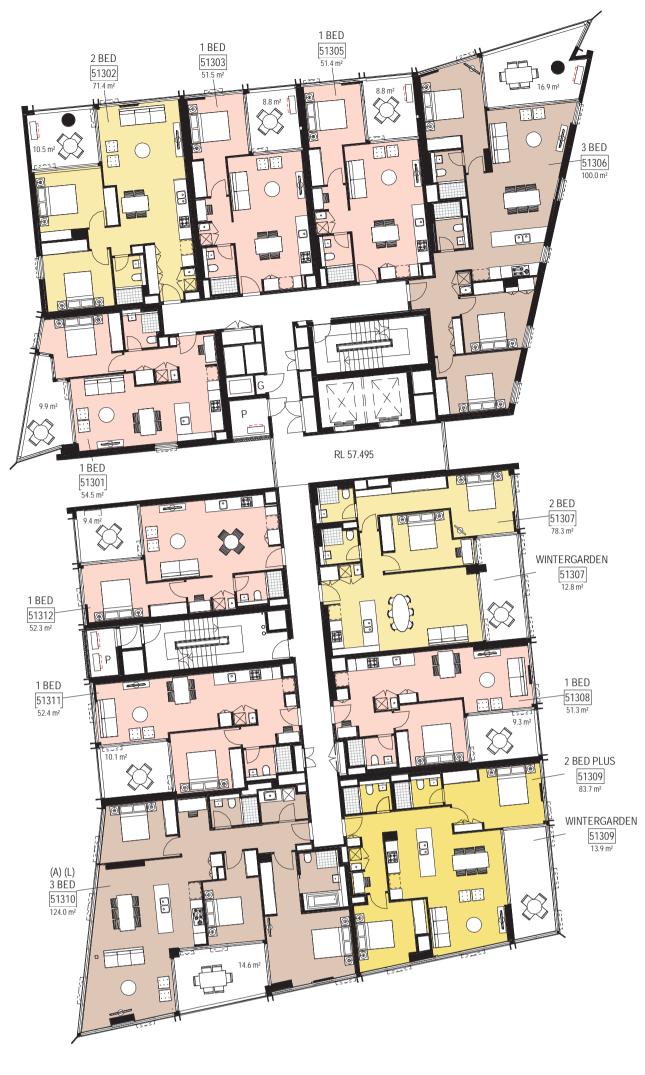

# BUILDING 1

- 1a. Mechanical louvers and retail facade amended on basement 1 1b. Main pedestrian entry for Building 1 & 2 from Figtree Drive to
- L1 landscape podium updated
- 1c. Privacy screen relocated to Building 5 from Building 1 (L3 to L8)
- 1d. Roof screen & lift overrun area revised
- 1e. Off form concrete to terraces entry portal on L1
- 1f. External wall nibs removed from southern facade

### BUILDING 2

- 2a. Conversion of 10 x 1 & 2 Bed units to 5 x 3 Bed units on L28 to L32
- 2b. 2 x Lift doors deleted on L2 to L15
- 2c. Louvred roof removed & plant room area updated on L25 2d. Plant room screen & top of lift machine room updated on L36
- 2e. Glazing opening added to the side blade wall on L25 to improve amenity of apartment
- 2f. Windows location in apartment updated on L35
- 2g. Plant room screen added to the back of core on L1 to L16

### **BUILDING 3**

- 3a. Awning above the entry of gym room added on L1 3b. Awning above substation added
- 3c. Roof plant screen & plant area amended on L10
- 3d. Gym/Yoga Studio & Community Room location swapped on L1
- 3e. Courtyard to apartment added on L1
- 3f. Balcony in apartment updated on L8 3g. Roof plant screen reduced on L8

- BUILDING 5 4a. Privacy screen relocated to Building 5 from Building 1 (L4 to L8)
- 4b. Inclusion of pet cleaning room, music room on L1
- 4c. Relocation of mailroom & fire exit doors on L1
- 4d. Separated entrance is provided for residential & visitor bike storage room on L1
- 4e. Conversion of 2 Bed to 1 Bed & Security Office on L1 4f. Conversion of 2 x 3 Bed to Communal Recreation Space & Leasing Office on L9