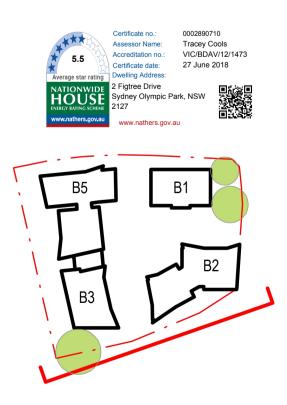

BASEMENT 5a. Relocation of car parking spaces in basement levels

0002890710

Certificate no: 0002890710 Assessor Name: Tracey Cools Accreditation no: VIC/BDAV/12/1473 Certificate date: 27 June 2018 Dwelling Address: 2 E figtree Drive Sydney Olympic Park, NSW 2127

BASEMENT 5a. Relocation of car parking spaces in basement levels

0002890710

Assessor Name: Tracey Cools Accreditation no.: VIC/BDAV/12/1473 Certificate date: 27 June 2018 Dwelling Address:

2 Figtree Drive Sydney Olympic Park, NSW 2127

BASEMENT 5a. Relocation of car parking spaces in basement levels

0002890710

Assessor Name: Accreditation no.: Certificate date: Dwelling Address: Tracey Cools VIC/BDAV/12/1473 27 June 2018

2 Figtree Drive Sydney Olympic Park, NSW 2127