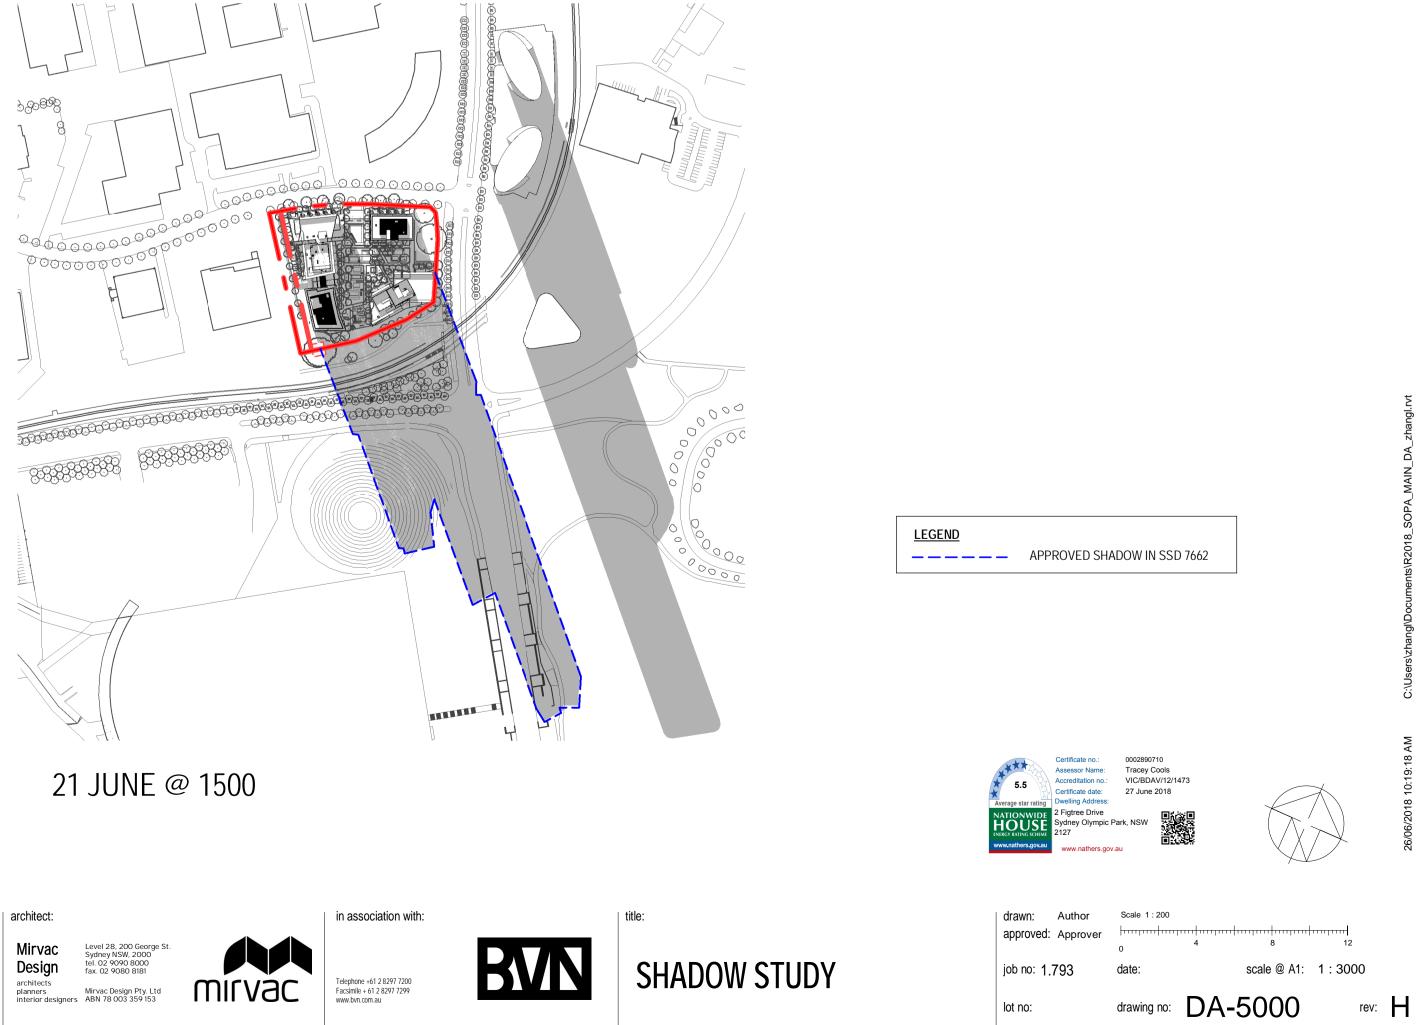

louvred roof removed on L25 4h. Courtyard to apartment added on L1

- 4i. Off form concrete to terraces entry portal on L1
- 4j. Inclusion of workshop/storage in bicycle storage on L1 4k. Facade amended to suit approved DA floor plan

# BASEMENT

- 5a. Relocation of car parking spaces in basement levels
- 5b. Basement outline amended
- 5c. Main switch room relocated to B2
- 5d. Cold water plantroom relocated to B1
- 5e. Bicycle storage / parking added to B1 5f. Parcel locker area added to B1



scale @ A1: As indicated

rev:

drawing no: DA-4001

4

8

Scale 1:200

date:

drawn: Author

job no: 1.793

lot no:

approved: Approver

# 21 JUNE @ 1300



# 21 JUNE @ 1400

Modification to SSD 7662

amendment

date rev 26-06-18 H



# 21 JUNE @ 0900

21 JUNE @ 1000



0000 





21 JUNE @ 1100



project: **SOP 53** 2 FIGTREE DRIVE SYDNEY OLYMPIC PARK Copyright of the design and other information shown here is owned by Mirvac Design pty. Itd. Reproduction or use of the design by any party for any purpose is expressly forbidden without the written permission of Mirvac Design pty. Itd. Mirvac Design Nominated Architect Diana Sarcasmo NSW: 6525, VIC:19056, OLD: 5091, WA: 2982







# 21 JUNE @ 1200

# **MODIFICATION TO SSD 7662 - ADG COMPLIANCE**

|                                  |                                       | INTERNAL AREA  | WINTERAAR     | EXTERNAL       |                | TOTA           | 50% INTERNA | ORAGE<br>AL BASEMENT |           |                   | <b>_</b>                                          |
|----------------------------------|----------------------