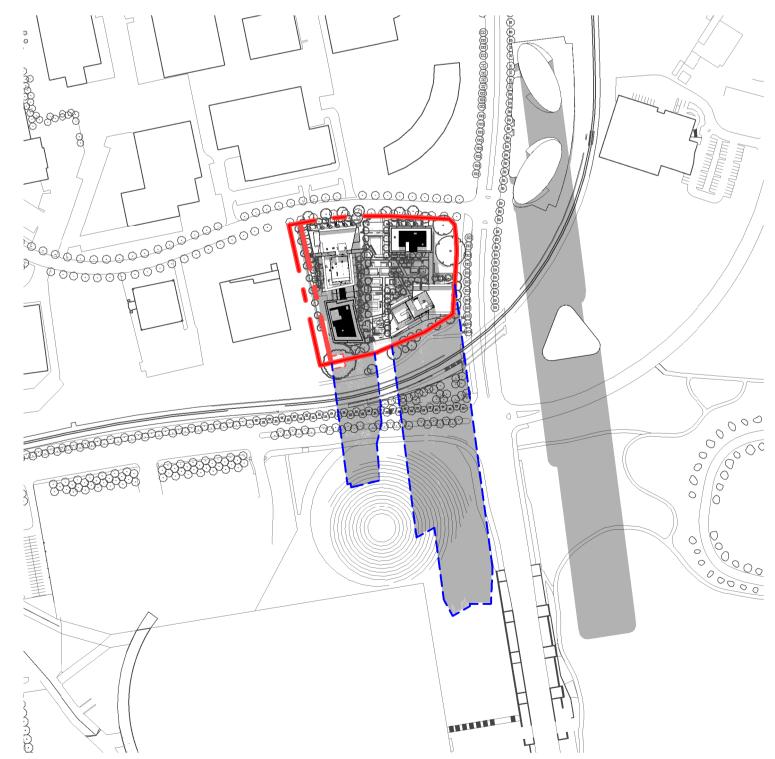

Space &
- Leasing Office on L9

4g. Plant room area relocated and louvred roof removed on L25 4h. Courtyard to apartment added on L1

- 4i. Off form concrete to terraces entry portal on L1
- 4j. Inclusion of workshop/storage in bicycle storage on L1 4k. Facade amended to suit approved DA floor plan

# BASEMENT

- 5a. Relocation of car parking spaces in basement levels
- 5b. Basement outline amended
- 5c. Main switch room relocated to B2
- 5d. Cold water plantroom relocated to B1
- 5e. Bicycle storage / parking added to B1 5f. Parcel locker area added to B1



scale @ A1: As indicated

rev:

drawing no: DA-4001

4

8

Scale 1:200

date:

drawn: Author

job no: 1.793

lot no:

approved: Approver

# 21 JUNE @ 1300



# 21 JUNE @ 1400

Modification to SSD 7662

amendment

date rev 26-06-18 H



# 21 JUNE @ 0900

21 JUNE @ 1000



0000 





21 JUNE @ 1100



project: **SOP 53** 2 FIGTREE DRIVE SYDNEY OLYMPIC PARK Copyright of the design and other information shown here is owned by Mirvac Design pty. Itd. Reproduction or use of the design by any party for any purpose is expressly forbidden without the written permission of Mirvac Design pty. Itd. Mirvac Design Nominated Architect Diana Sarcasmo NSW: 6525, VIC:19056, OLD: 5091, WA: 2982







# 21 JUNE @ 1200

# **MODIFICATION TO SSD 7662 - ADG COMPLIANCE**

|                                  |                                       | INTERNAL AREA  | WINTERAAR     | EXTERNAL       |                | TOTA           | 50% INTERNA | ORAGE<br>AL BASEMENT |           |                   | <b>_</b>