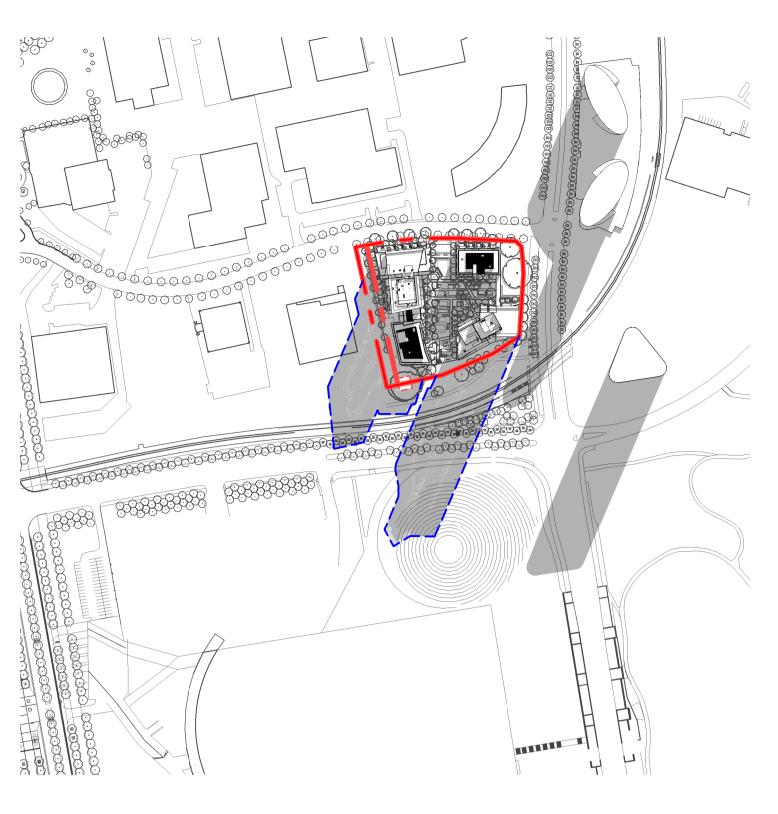

r plantroom relocated to B1
- 5e. Bicycle storage / parking added to B1 5f. Parcel locker area added to B1



scale @ A1: As indicated

rev:

drawing no: DA-4001

4

8

Scale 1:200

date:

drawn: Author

job no: 1.793

lot no:

approved: Approver

# 21 JUNE @ 1300



# 21 JUNE @ 1400

Modification to SSD 7662

amendment

date rev 26-06-18 H



# 21 JUNE @ 0900

21 JUNE @ 1000



0000 





21 JUNE @ 1100



project: **SOP 53** 2 FIGTREE DRIVE SYDNEY OLYMPIC PARK Copyright of the design and other information shown here is owned by Mirvac Design pty. Itd. Reproduction or use of the design by any party for any purpose is expressly forbidden without the written permission of Mirvac Design pty. Itd. Mirvac Design Nominated Architect Diana Sarcasmo NSW: 6525, VIC:19056, OLD: 5091, WA: 2982







# 21 JUNE @ 1200

# **MODIFICATION TO SSD 7662 - ADG COMPLIANCE**

|                                  |                                       | INTERNAL AREA  | WINTERAAR     | EXTERNAL       |                | TOTA           | 50% INTERNA | ORAGE<br>AL BASEMENT |           |                   | <b>_</b>                                          |
|----------------------------------|---------------------------------------|----------------|---------------|----------------|----------------|----------------|-------------|----------------------|-----------|-------------------|---------------------------------------------------|
| NUMBER                           | TYPE                                  |                | WINTERGARDEN  | COURTYARD      | BALCONY        | TOTAL          | ACHIEV