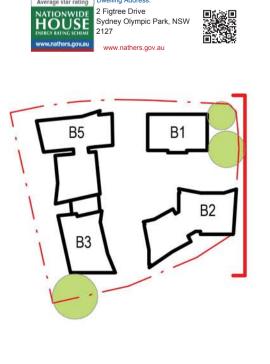

project: **SOP 53 2** FIGTREE DRIVE <u>SYDNEY OLYMPIC PARK</u> Copyright of the design and other information shown here is owned by Mirvac Design pty. Itd. Reproduction or use of the design by any party for any purpose is expressly forbidden without the written permission of Mirvac Design pty. Itd. Mirvac Design Nominated Architect Diana Sarcasmo NSW: 6525, VIC:19056, OLD: 5091, WA: 2982