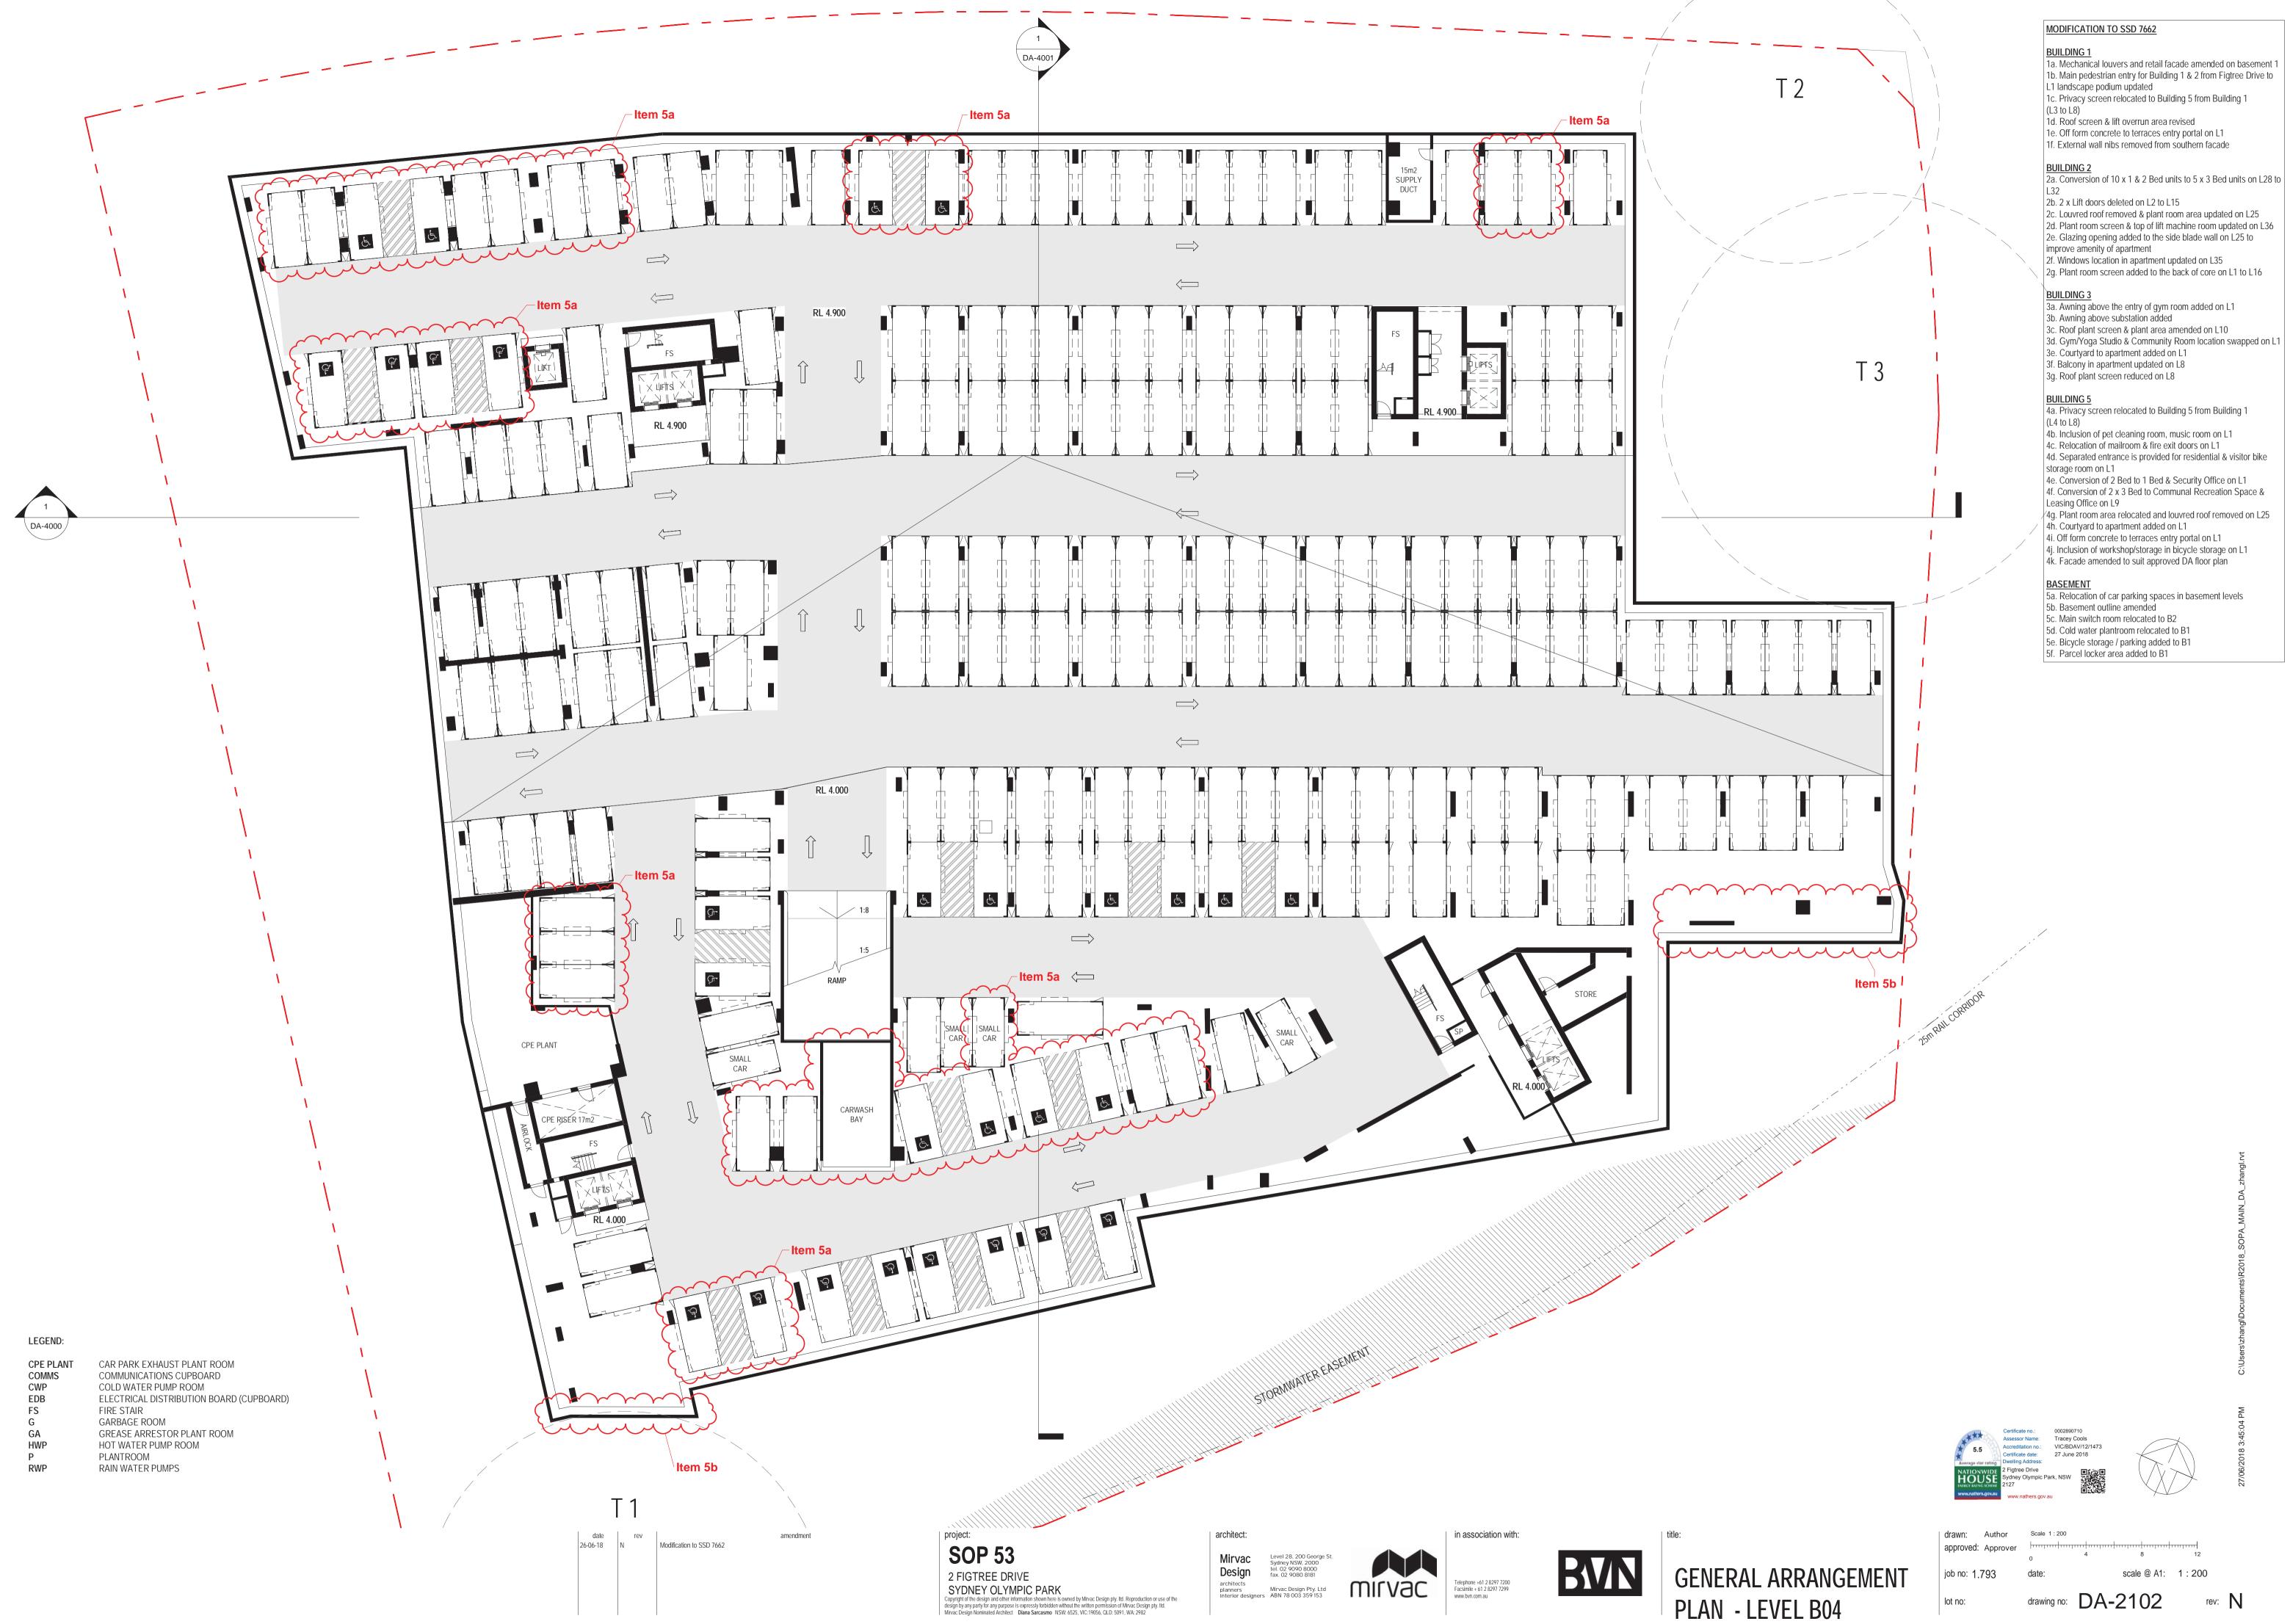

### MODIFICATION TO SSD 7662

# BUILDING 1

- 1a. Mechanical louvers and retail facade amended on basement 1 1b. Main pedestrian entry for Building 1 & 2 from Figtree Drive to
- L1 landscape podium updated
- 1c. Privacy screen relocated to Building 5 from Building 1 (L3 to L8)
- 1d. Roof screen & lift overrun area revised
- 1e. Off form concrete to terraces entry portal on L1
- 1f. External wall nibs removed from southern facade

### BUILDING 2

- 2a. Conversion of 10 x 1 & 2 Bed units to 5 x 3 Bed units on L28 to L32
- 2b. 2 x Lift doors deleted on L2 to L15
- 2c. Louvred roof removed & plant room area updated on L25 2d. Plant room screen & top of lift machine room updated on L36
- 2e. Glazing opening added to the side blade wall on L25 to improve amenity of apartment
- 2f. Windows location in apartment updated on L35
- 2g. Plant room screen added to the back of core on L1 to L16

### **BUILDING 3**

- 3a. Awning above the entry of gym room added on L1 3b. Awning above substation added
- 3c. Roof plant screen & plant area amended on L10
- 3d. Gym/Yoga Studio & Community Room location swapped on L1
- 3e. Courtyard to apartment added on L1
- 3f. Balcony in apartment updated on L8 3g. Roof plant screen reduced on L8

- BUILDING 5 4a. Privacy screen relocated to Building 5 from Building 1 (L4 to L8)
- 4b. Inclusion of pet cleaning room, music room on L1
- 4c. Relocation of mailroom & fire exit doors on L1
- 4d. Separated entrance is provided for residential & visitor bike storage room on L1
- 4e. Conversion of 2 Bed to 1 Bed & Security Office on L1 4f. Conversion of 2 x 3 Bed to Communal Recreation Space & Leasing Office on L9

4g. Plant room area relocated and louvred roof removed on L25 4h. Courtyard to apartment added on L1

- 4i. Off form concrete to terraces entry portal on L1
- 4j. Inclusion of workshop/storage in bicycle storage on L1 4k. Facade amended to suit approved DA floor plan

- BASEMENT 5a. Relocation of car parking spaces in basement levels
- 5b. Basement outline amended
- 5c. Main switch room relocated to B2
- 5d. Cold water plantroom relocated to B1
- 5e. Bicycle storage / parking added to B1 5f. Parcel locker area added to B1