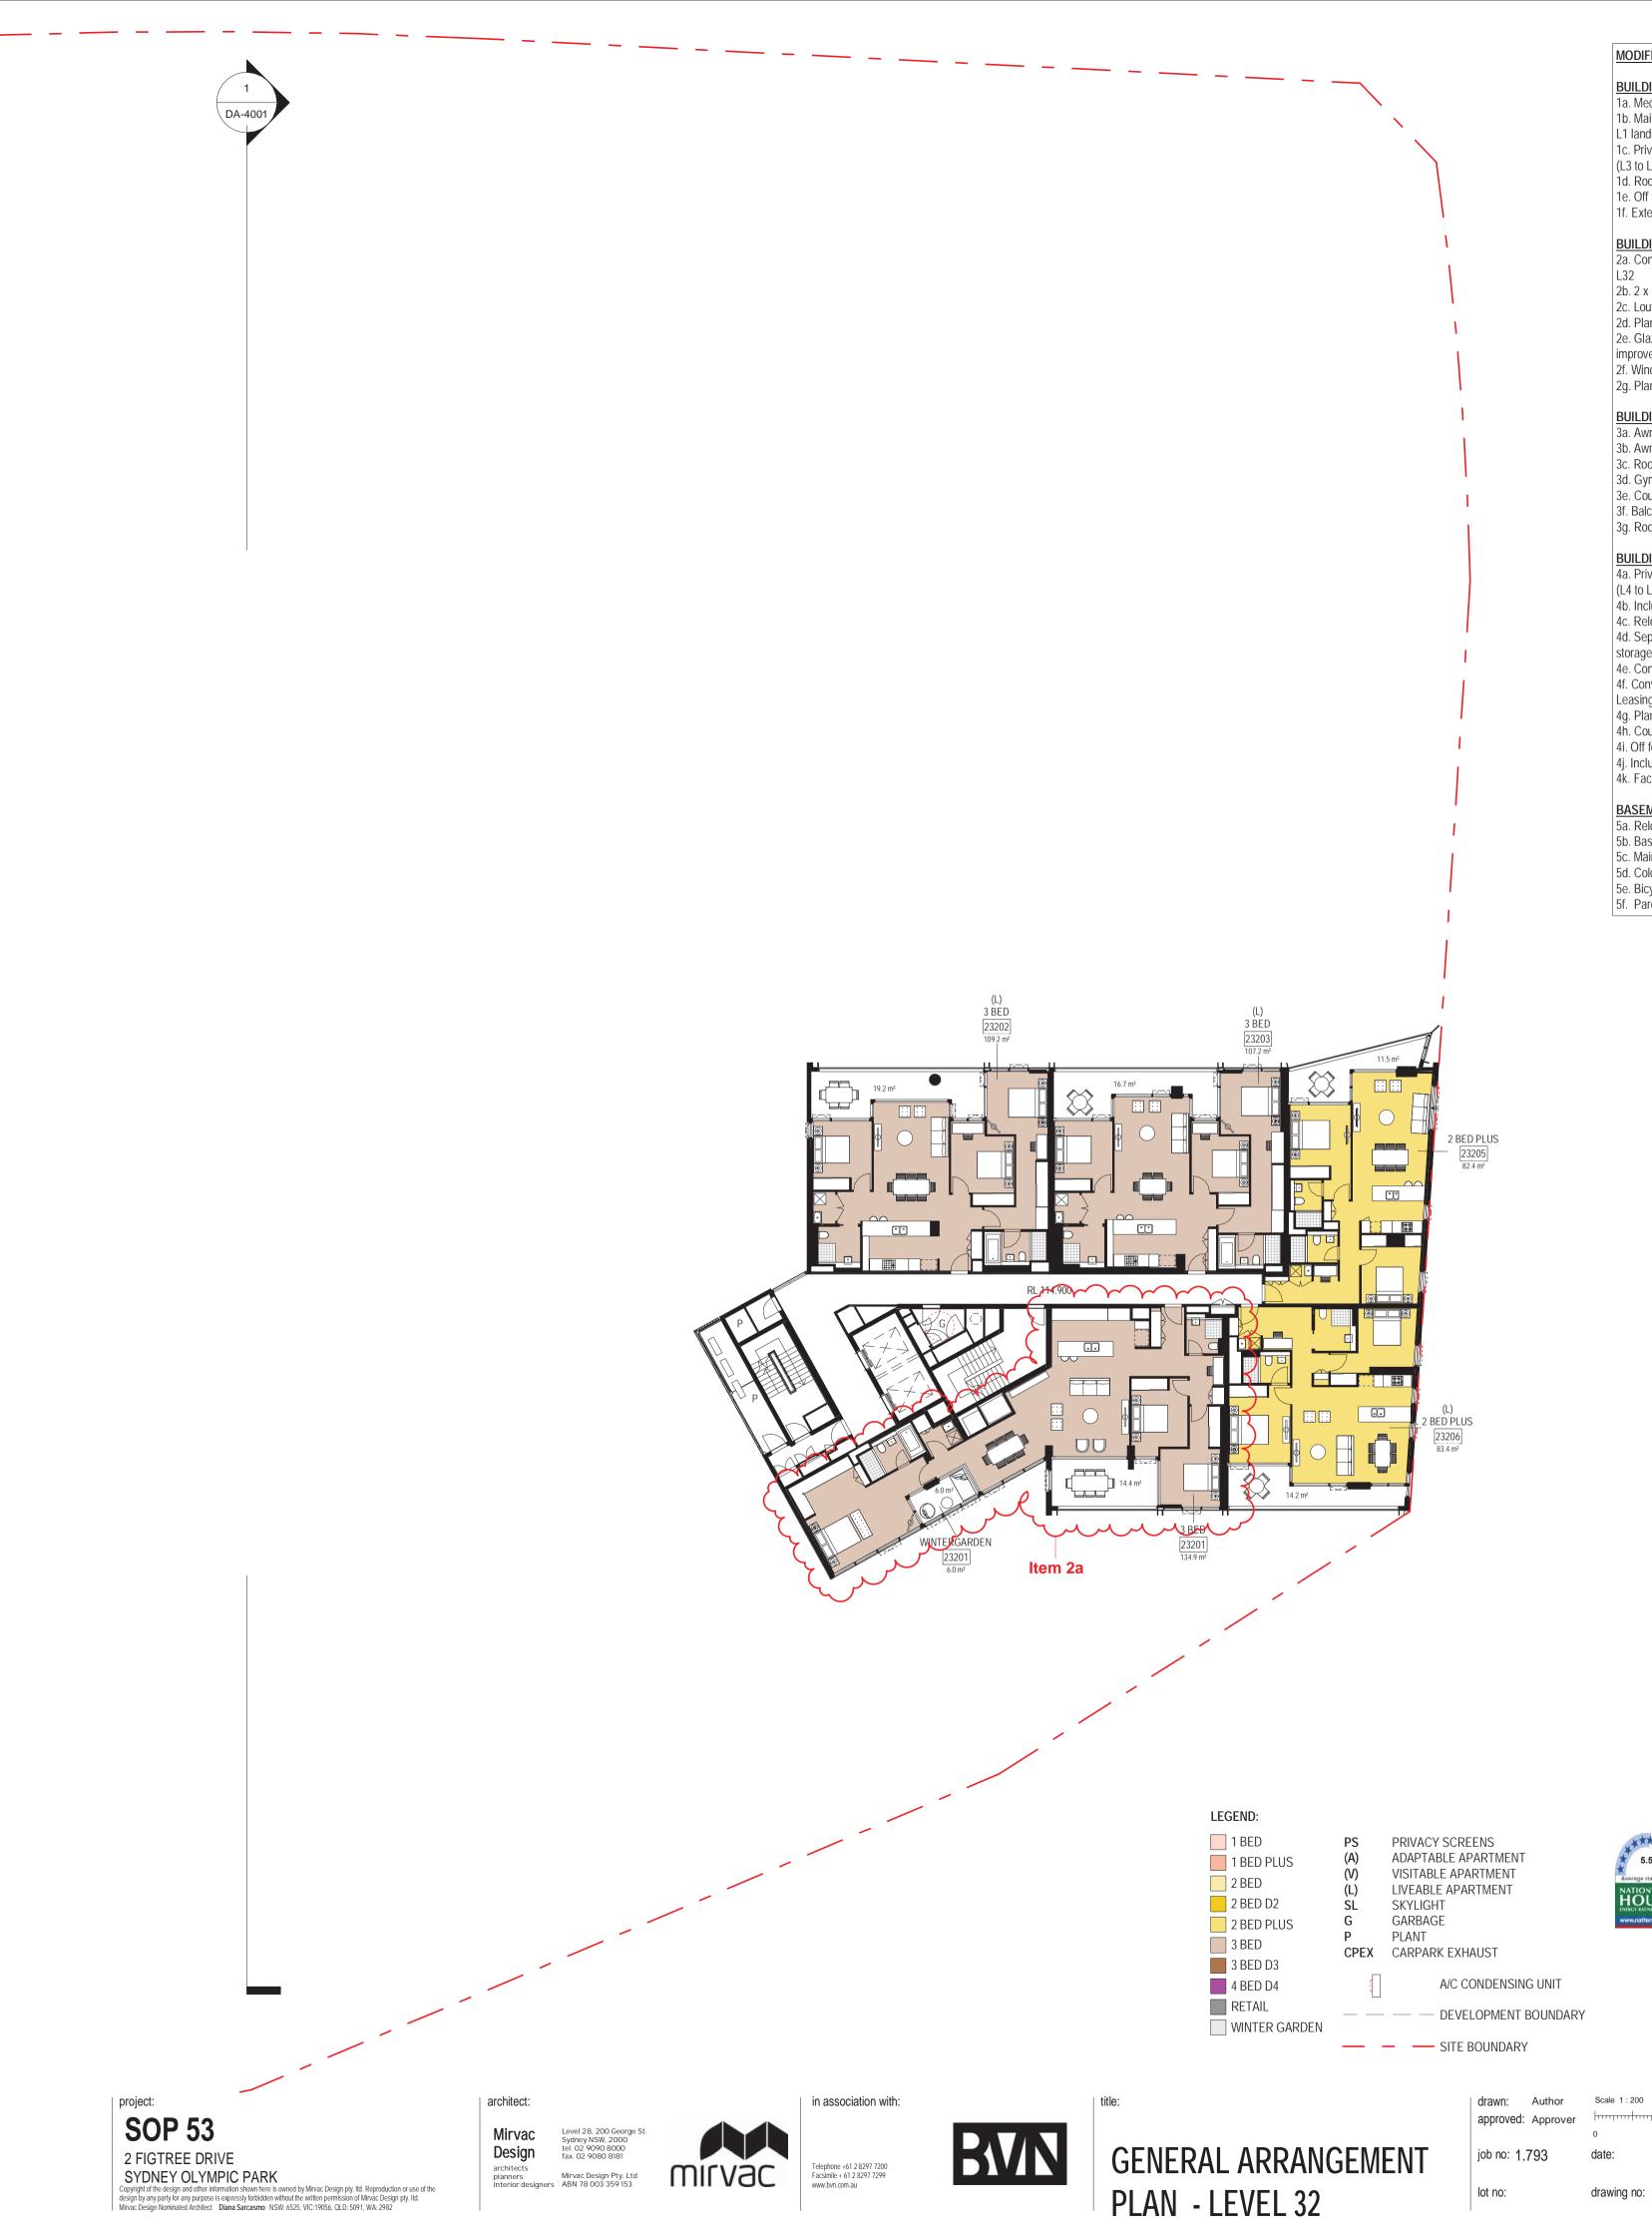

### BUILDING 2

- 2a. Conversion of 10 x 1 & 2 Bed units to 5 x 3 Bed units on L28 to L32
- 2b. 2 x Lift doors deleted on L2 to L15
- 2c. Louvred roof removed & plant room area updated on L25 2d. Plant room screen & top of lift machine room updated on L36
- 2e. Glazing opening added to the side blade wall on L25 to improve amenity of apartment
- 2f. Windows location in apartment updated on L35
- 2g. Plant room screen added to the back of core on L1 to L16

2a. Conversion of 10 x 1 & 2 Bed units to 5 x 3 Bed units on L28 to

2b. 2 x Lift doors deleted on L2 to L15

2c. Louvred roof removed & plant room area updated on L25 2d. Plant room screen & top of lift machine room updated on L36

- 2e. Glazing opening added to the side blade wall on L25 to improve amenity of apartment
- 2f. Windows location in apartment updated on L35

2g. Plant room screen added to the back of core on L1 to L16