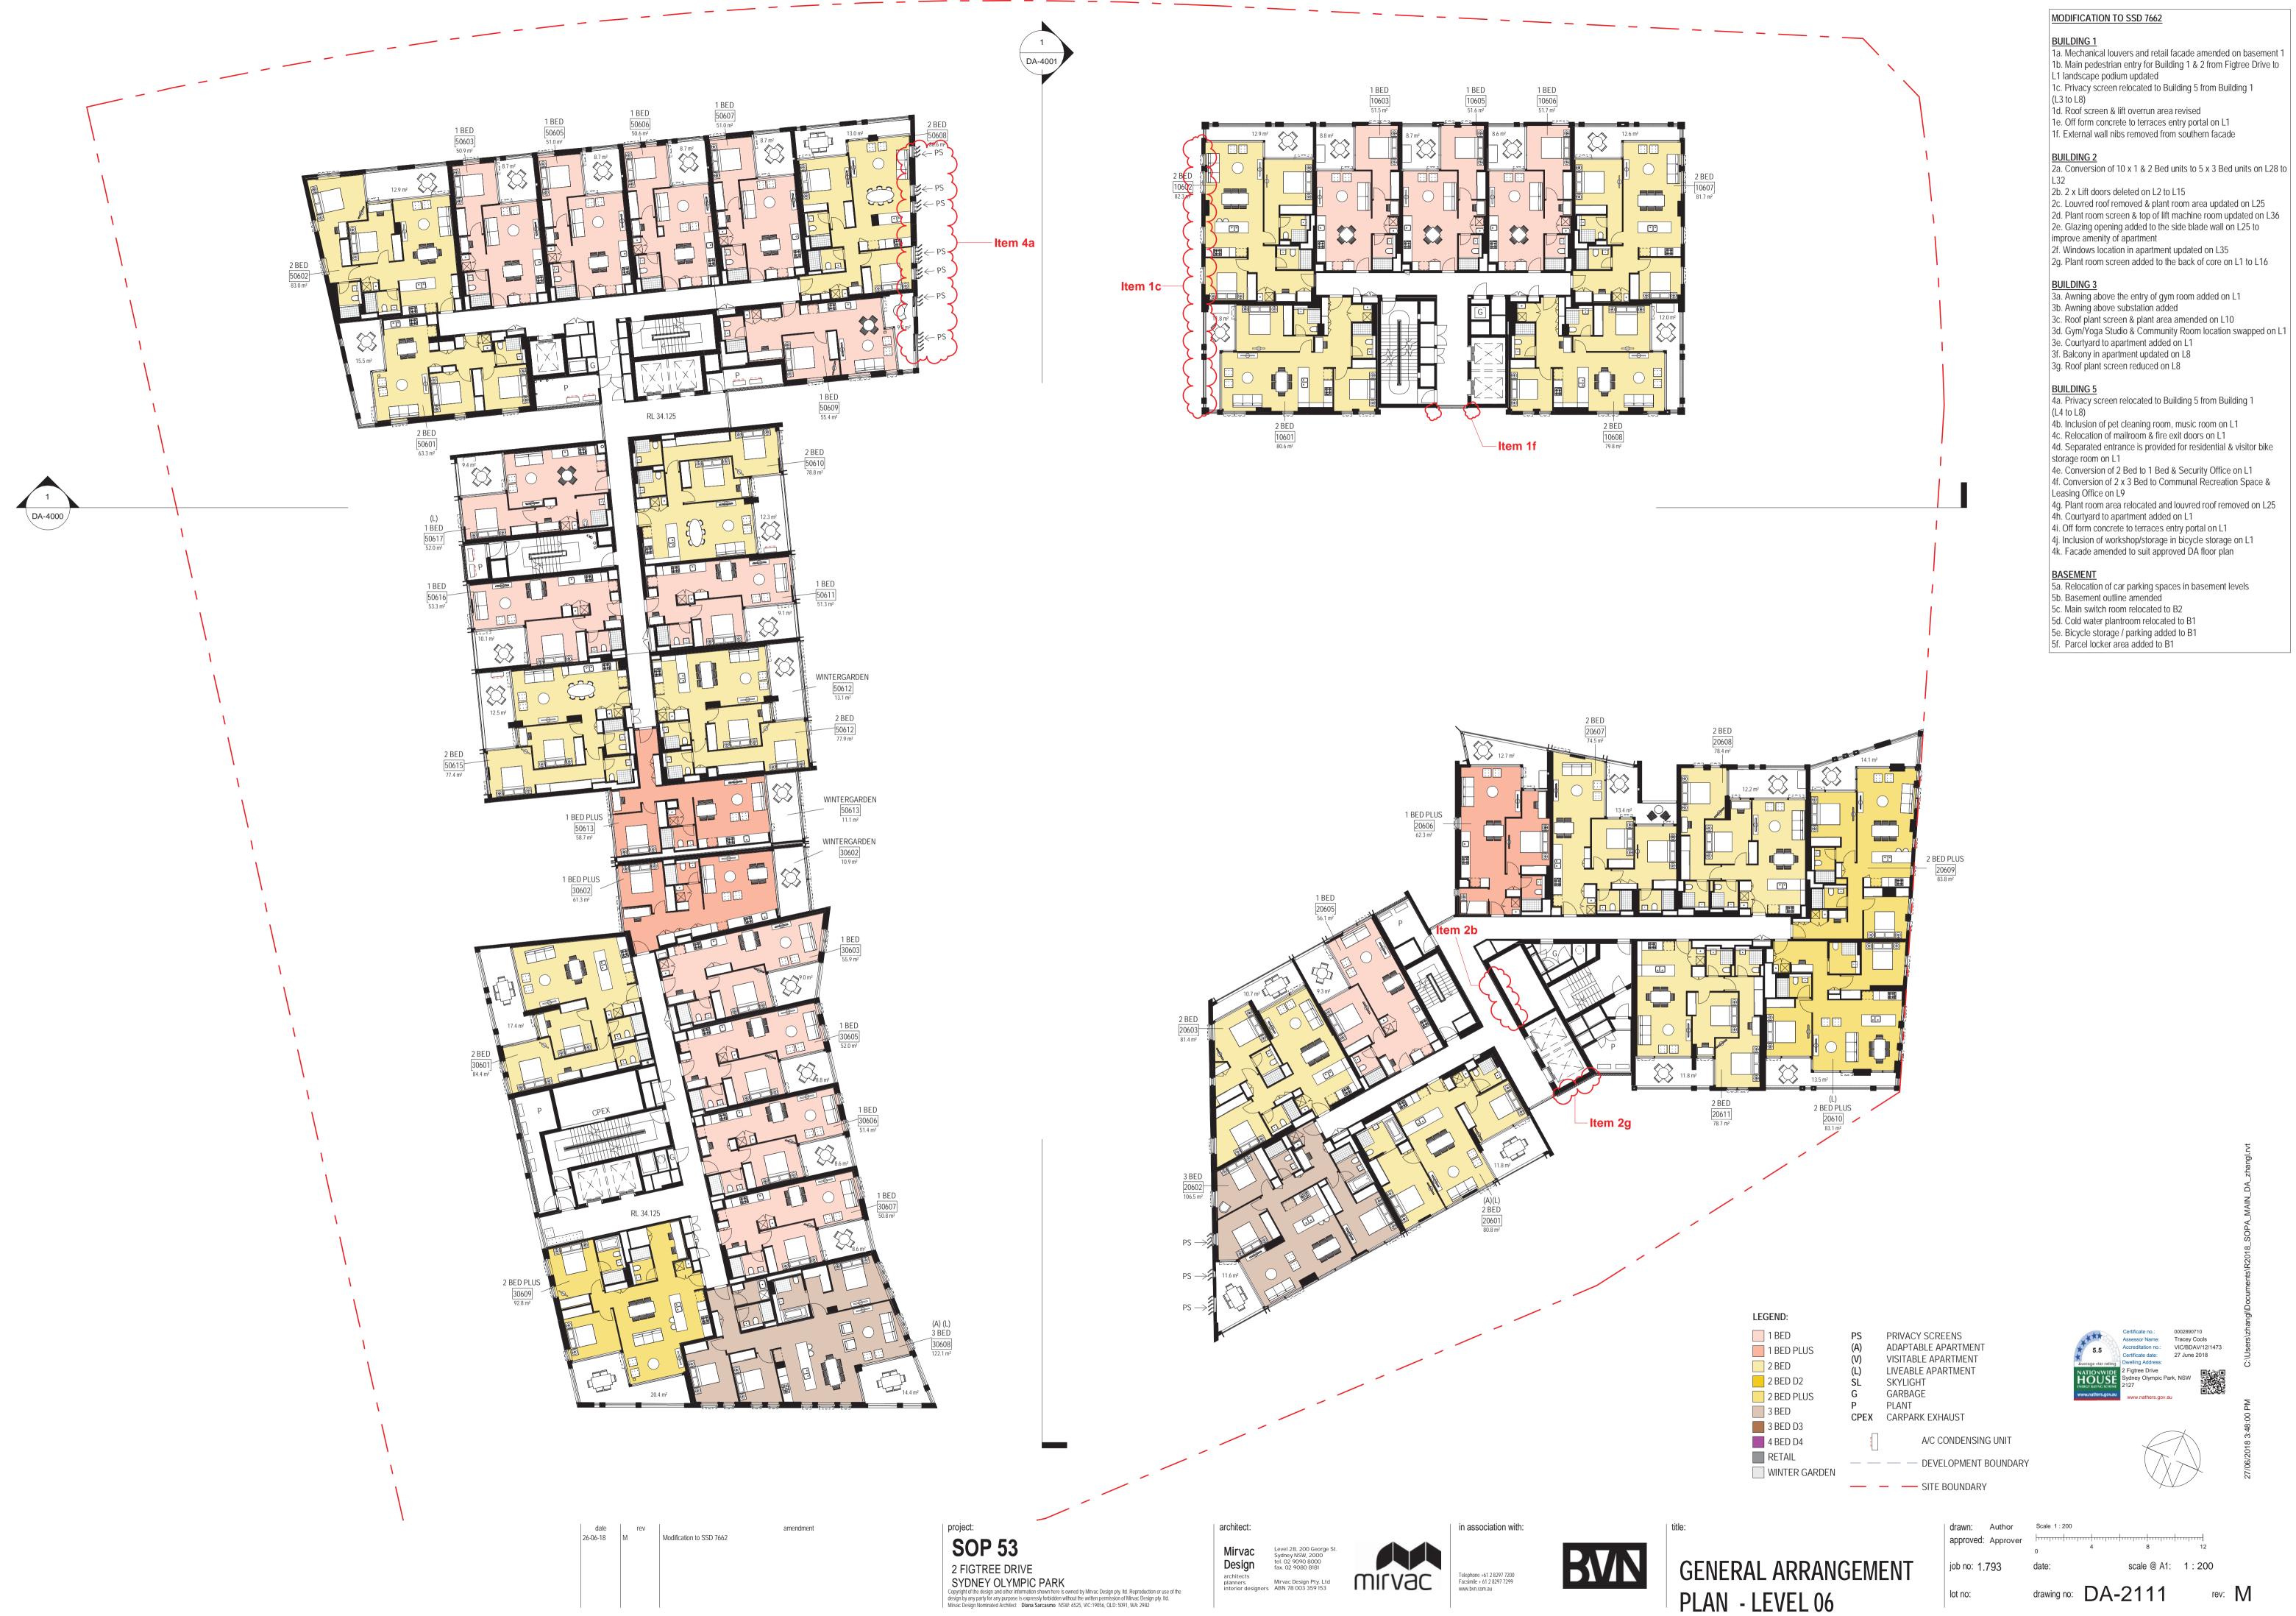

### MODIFICATION TO SSD 7662

# BUILDING 1

- 1a. Mechanical louvers and retail facade amended on basement 1 1b. Main pedestrian entry for Building 1 & 2 from Figtree Drive to
- L1 landscape podium updated
- 1c. Privacy screen relocated to Building 5 from Building 1 (L3 to L8)
- 1d. Roof screen & lift overrun area revised
- 1e. Off form concrete to terraces entry portal on L1
- 1f. External wall nibs removed from southern facade

### BUILDING 2

- 2a. Conversion of 10 x 1 & 2 Bed units to 5 x 3 Bed units on L28 to L32
- 2b. 2 x Lift doors deleted on L2 to L15
- 2c. Louvred roof removed & plant room area updated on L25 2d. Plant room screen & top of lift machine room updated on L36
- 2e. Glazing opening added to the side blade wall on L25 to improve amenity of apartment
- 2f. Windows location in apartment updated on L35
- 2g. Plant room screen added to the back of core on L1 to L16

### **BUILDING 3**

- 3a. Awning above the entry of gym room added on L1 3b. Awning above substation added
- 3c. Roof plant screen & plant area amended on L10
- 3d. Gym/Yoga Studio & Community Room location swapped on L1
- 3e. Courtyard to apartment added on L1
- 3f. Balcony in apartment updated on L8 3g. Roof plant screen reduced on L8

- BUILDING 5 4a. Privacy screen relocated to Building 5 from Building 1 (L4 to L8)
- 4b. Inclusion of pet cleaning room, music room on L1
- 4c. Relocation of mailroom & fire exit doors on L1
- 4d. Separated entrance is provided for residential & visitor bike storage room on L1
- 4e. Conversion of 2 Bed to 1 Bed & Security Office on L1 4f. Conversion of 2 x 3 Bed to Communal Recreation Space & Leasing Office on L9

4g. Plant room area relocated and louvred roof removed on L25 4h. Courtyard to apartment added on L1

- 4i. Off form concrete to terraces entry portal on L1
- 4j. Inclusion of workshop/storage in bicycle storage on L1 4k. Facade amended to suit approved DA floor plan

- BASEMENT 5a. Relocation of car parking spaces in basement levels
- 5b. Basement outline amended
- 5c. Main switch room relocated to B2
- 5d. Cold water plantroom relocated to B1
- 5e. Bicycle storage / parking added to B1 5f. Parcel locker area added to B1