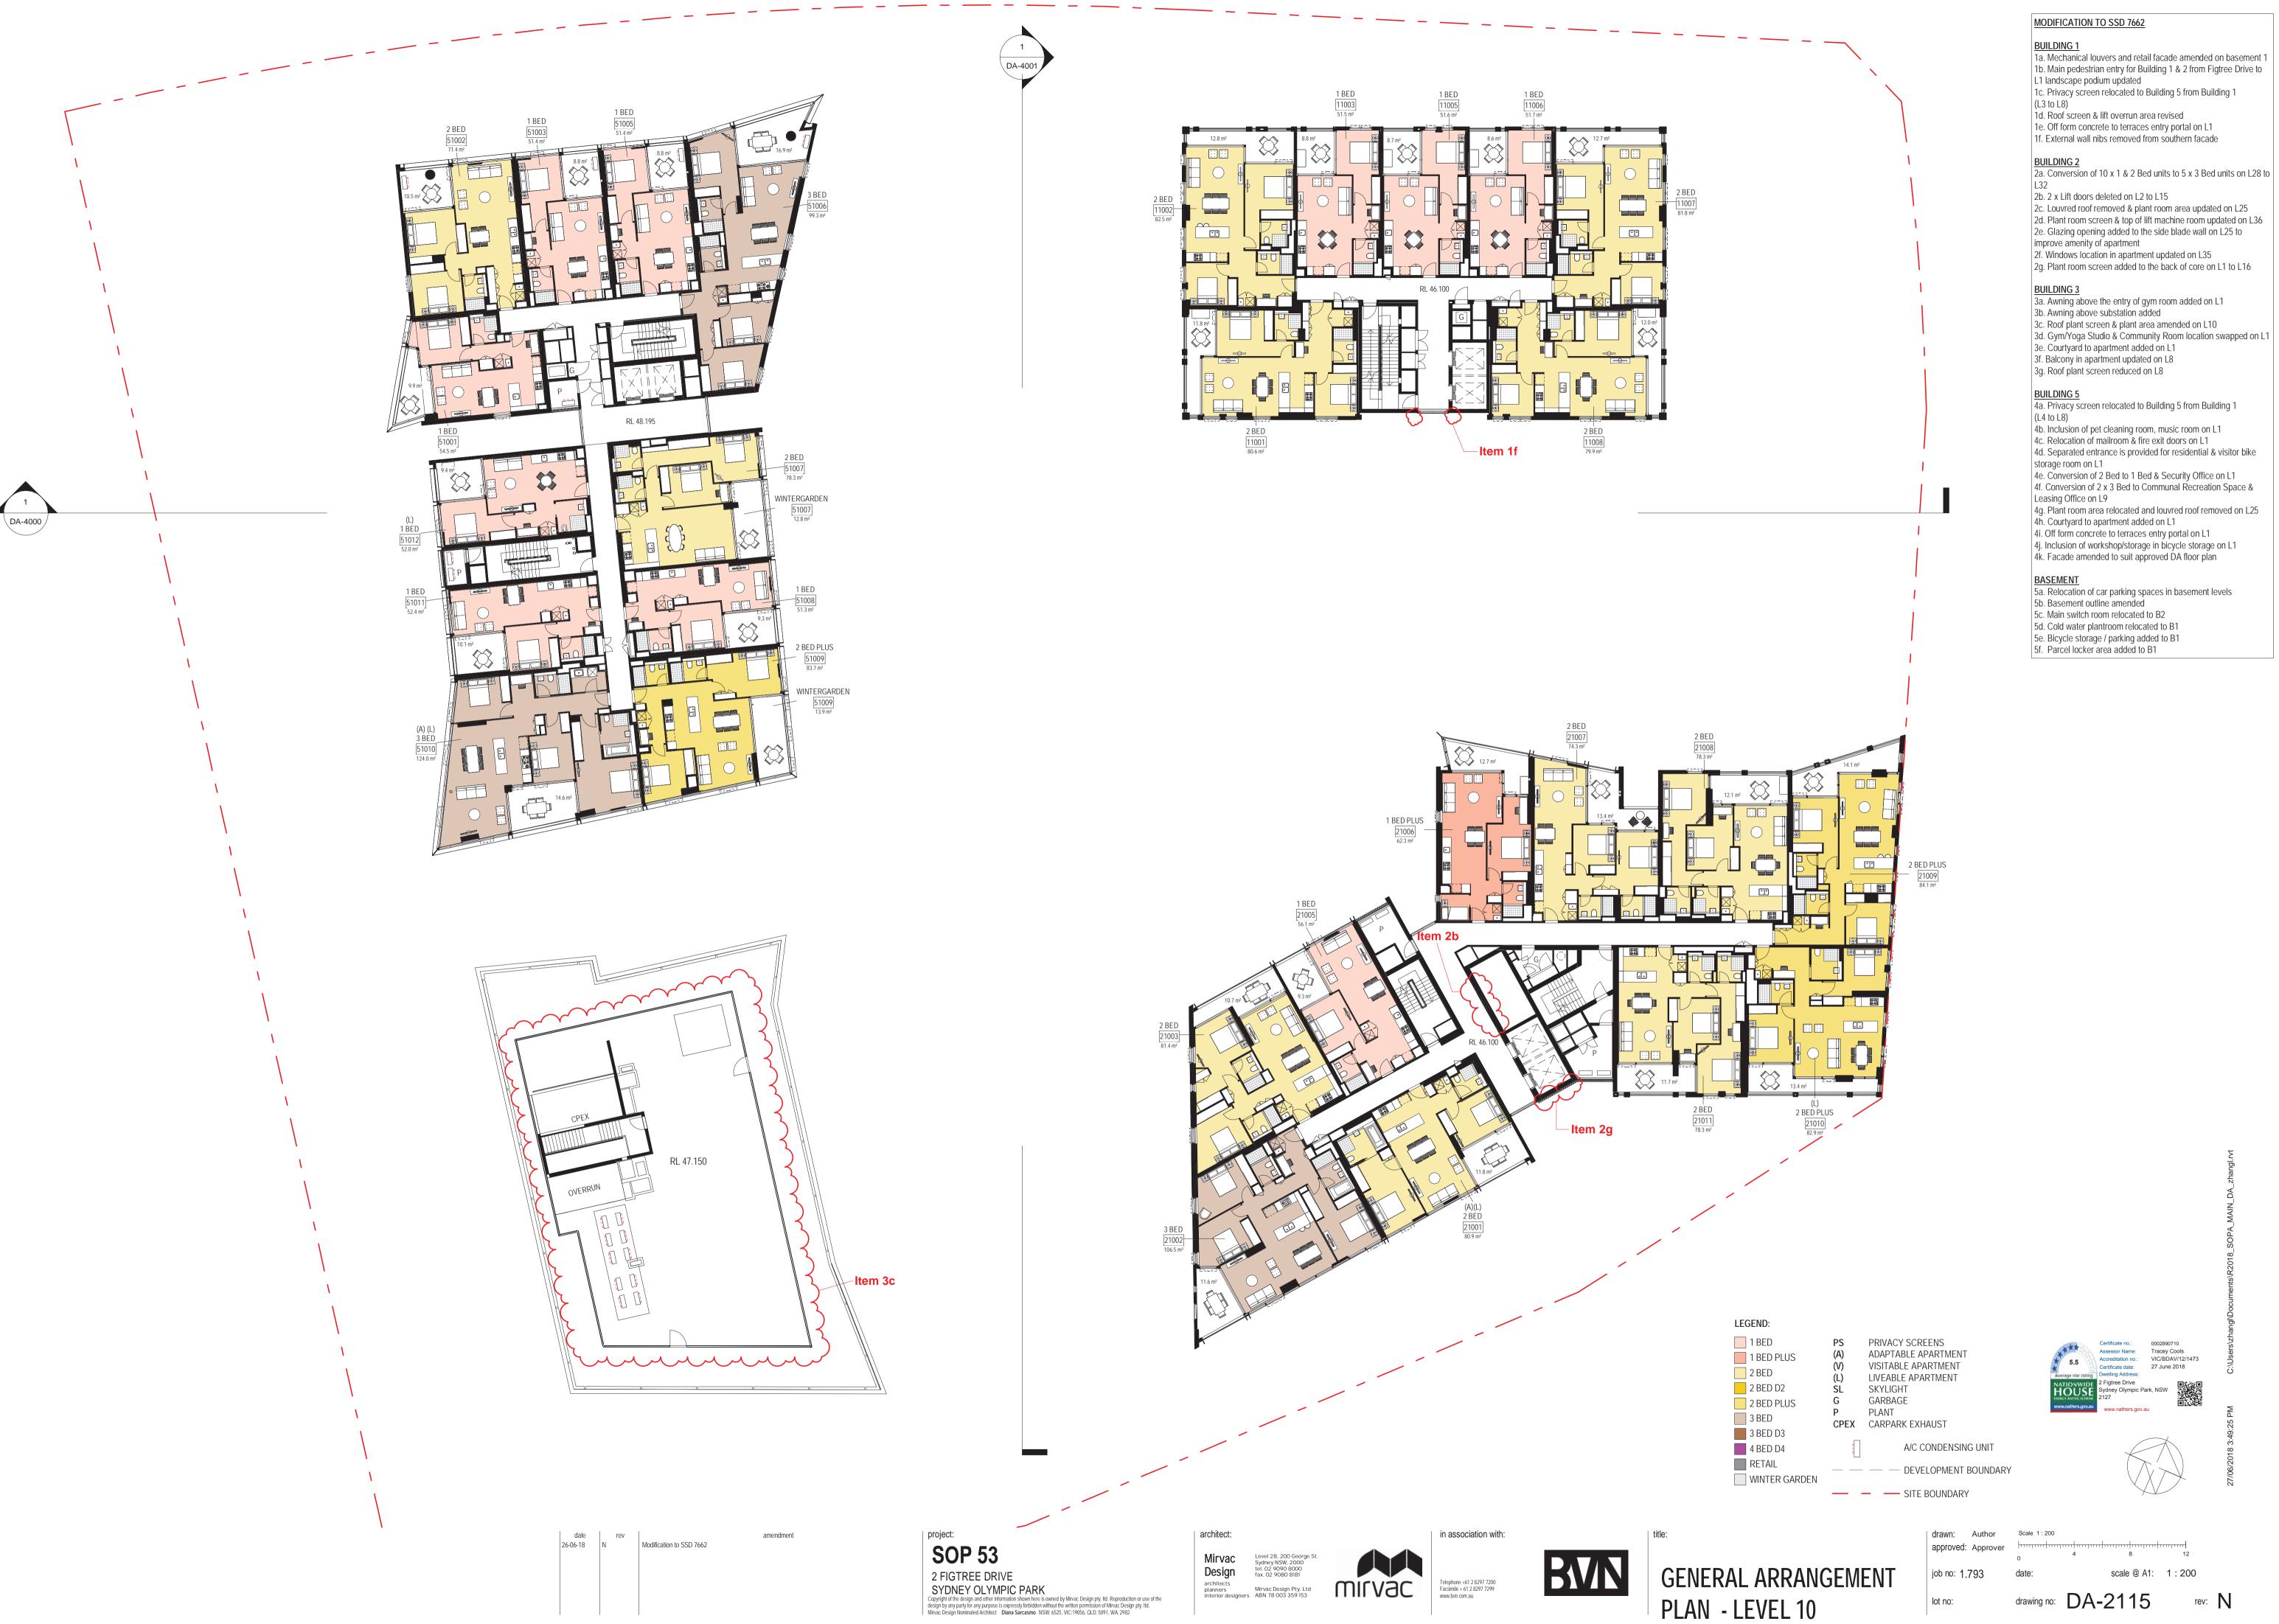

# BUILDING 1

- 1a. Mechanical louvers and retail facade amended on basement 1 1b. Main pedestrian entry for Building 1 & 2 from Figtree Drive to
- L1 landscape podium updated
- 1c. Privacy screen relocated to Building 5 from Building 1 (L3 to L8)
- 1d. Roof screen & lift overrun area revised
- 1e. Off form concrete to terraces entry portal on L1
- 1f. External wall nibs removed from southern facade

### BUILDING 2

- 2a. Conversion of 10 x 1 & 2 Bed units to 5 x 3 Bed units on L28 to L32
- 2b. 2 x Lift doors deleted on L2 to L15
- 2c. Louvred roof removed & plant room area updated on L25 2d. Plant room screen & top of lift machine room updated on L36
- 2e. Glazing opening added to the side blade wall on L25 to improve amenity of apartment
- 2f. Windows location in apartment updated on L35
- 2g. Plant room screen added to the back of core on L1 to L16

### **BUILDING 3**

- 3a. Awning above the entry of gym room added on L1 3b. Awning above substation added
- 3c. Roof plant screen & plant area amended on L10
- 3d. Gym/Yoga Studio & Community Room location swapped on L1
- 3e. Courtyard to apartment added on L1
- 3f. Balcony in apartment updated on L8 3g. Roof plant screen reduced on L8

- BUILDING 5 4a. Privacy screen relocated to Building 5 from Building 1 (L4 to L8)
- 4b. Inclusion of pet cleaning room, music room on L1
- 4c. Relocation of mailroom & fire exit doors on L1
- 4d. Separated entrance is provided for residential & visitor bike storage room on L1
- 4e. Conversion of 2 Bed to 1 Bed & Security Office on L1 4f. Conversion of 2 x 3 Bed to Communal Recreation Space & Leasing Office on L9

4g. Plant room area relocated and louvred roof removed on L25 4h. Courtyard to apartment added on L1

- 4i. Off form concrete to terraces entry portal on L1
- 4j. Inclusion of workshop/storage in bicycle storage on L1 4k. Facade amended to suit approved DA floor plan

- BASEMENT 5a. Relocation of car parking spaces in basement levels
- 5b. Basement outline amended
- 5c. Main switch room relocated to B2
- 5d. Cold water plantroom relocated to B1
- 5e. Bicycle storage / parking added to B1 5f. Parcel locker area added to B1