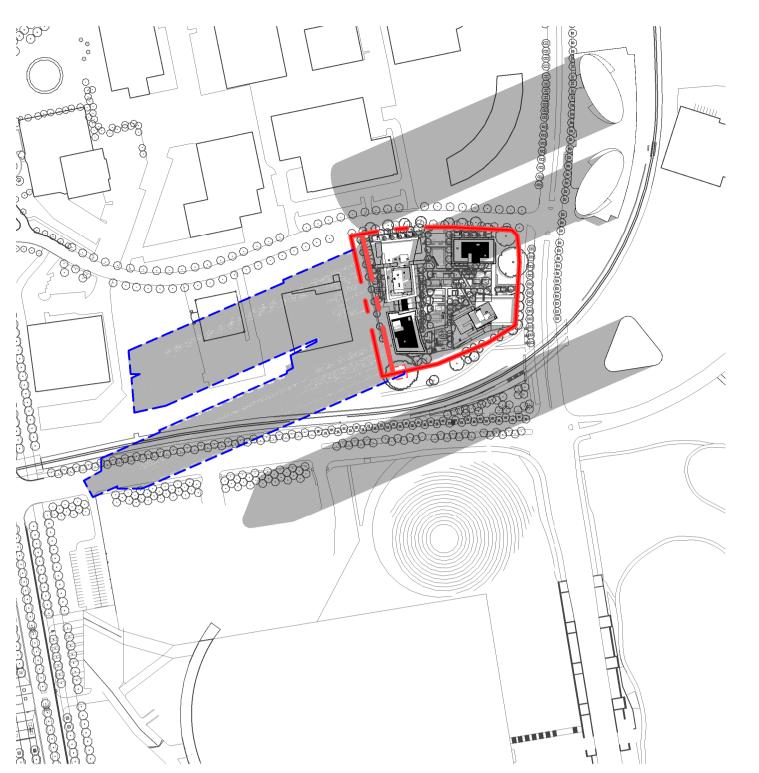

Plant room area relocated and louvred roof removed on L25 4h. Courtyard to apartment added on L1

- 4i. Off form concrete to terraces entry portal on L1
- 4j. Inclusion of workshop/storage in bicycle storage on L1 4k. Facade amended to suit approved DA floor plan

# BASEMENT

- 5a. Relocation of car parking spaces in basement levels
- 5b. Basement outline amended
- 5c. Main switch room relocated to B2
- 5d. Cold water plantroom relocated to B1
- 5e. Bicycle storage / parking added to B1 5f. Parcel locker area added to B1



scale @ A1: As indicated

rev:

drawing no: DA-4001

4

8

Scale 1:200

date:

drawn: Author

job no: 1.793

lot no:

approved: Approver

# 21 JUNE @ 1300



# 21 JUNE @ 1400

Modification to SSD 7662

amendment

date rev 26-06-18 H



# 21 JUNE @ 0900

21 JUNE @ 1000



0000 





21 JUNE @ 1100



project: **SOP 53** 2 FIGTREE DRIVE SYDNEY OLYMPIC PARK Copyright of the design and other information shown here is owned by Mirvac Design pty. Itd. Reproduction or use of the design by any party for any purpose is expressly forbidden without the written permission of Mirvac Design pty. Itd. Mirvac Design Nominated Architect Diana Sarcasmo NSW: 6525, VIC:19056, OLD: 5091, WA: 2982







# 21 JUNE @ 1200

# **MODIFICATION TO SSD 7662 - ADG COMPLIANCE**

|                                  |                                       | INTERNAL AREA  | WINTERAAR     | EXTERNAL       |                | TOTA           | 50% INTERNA | ORAGE<br>AL BASEMENT |           |                   | <b>_</b>                                          |
|----------------------------