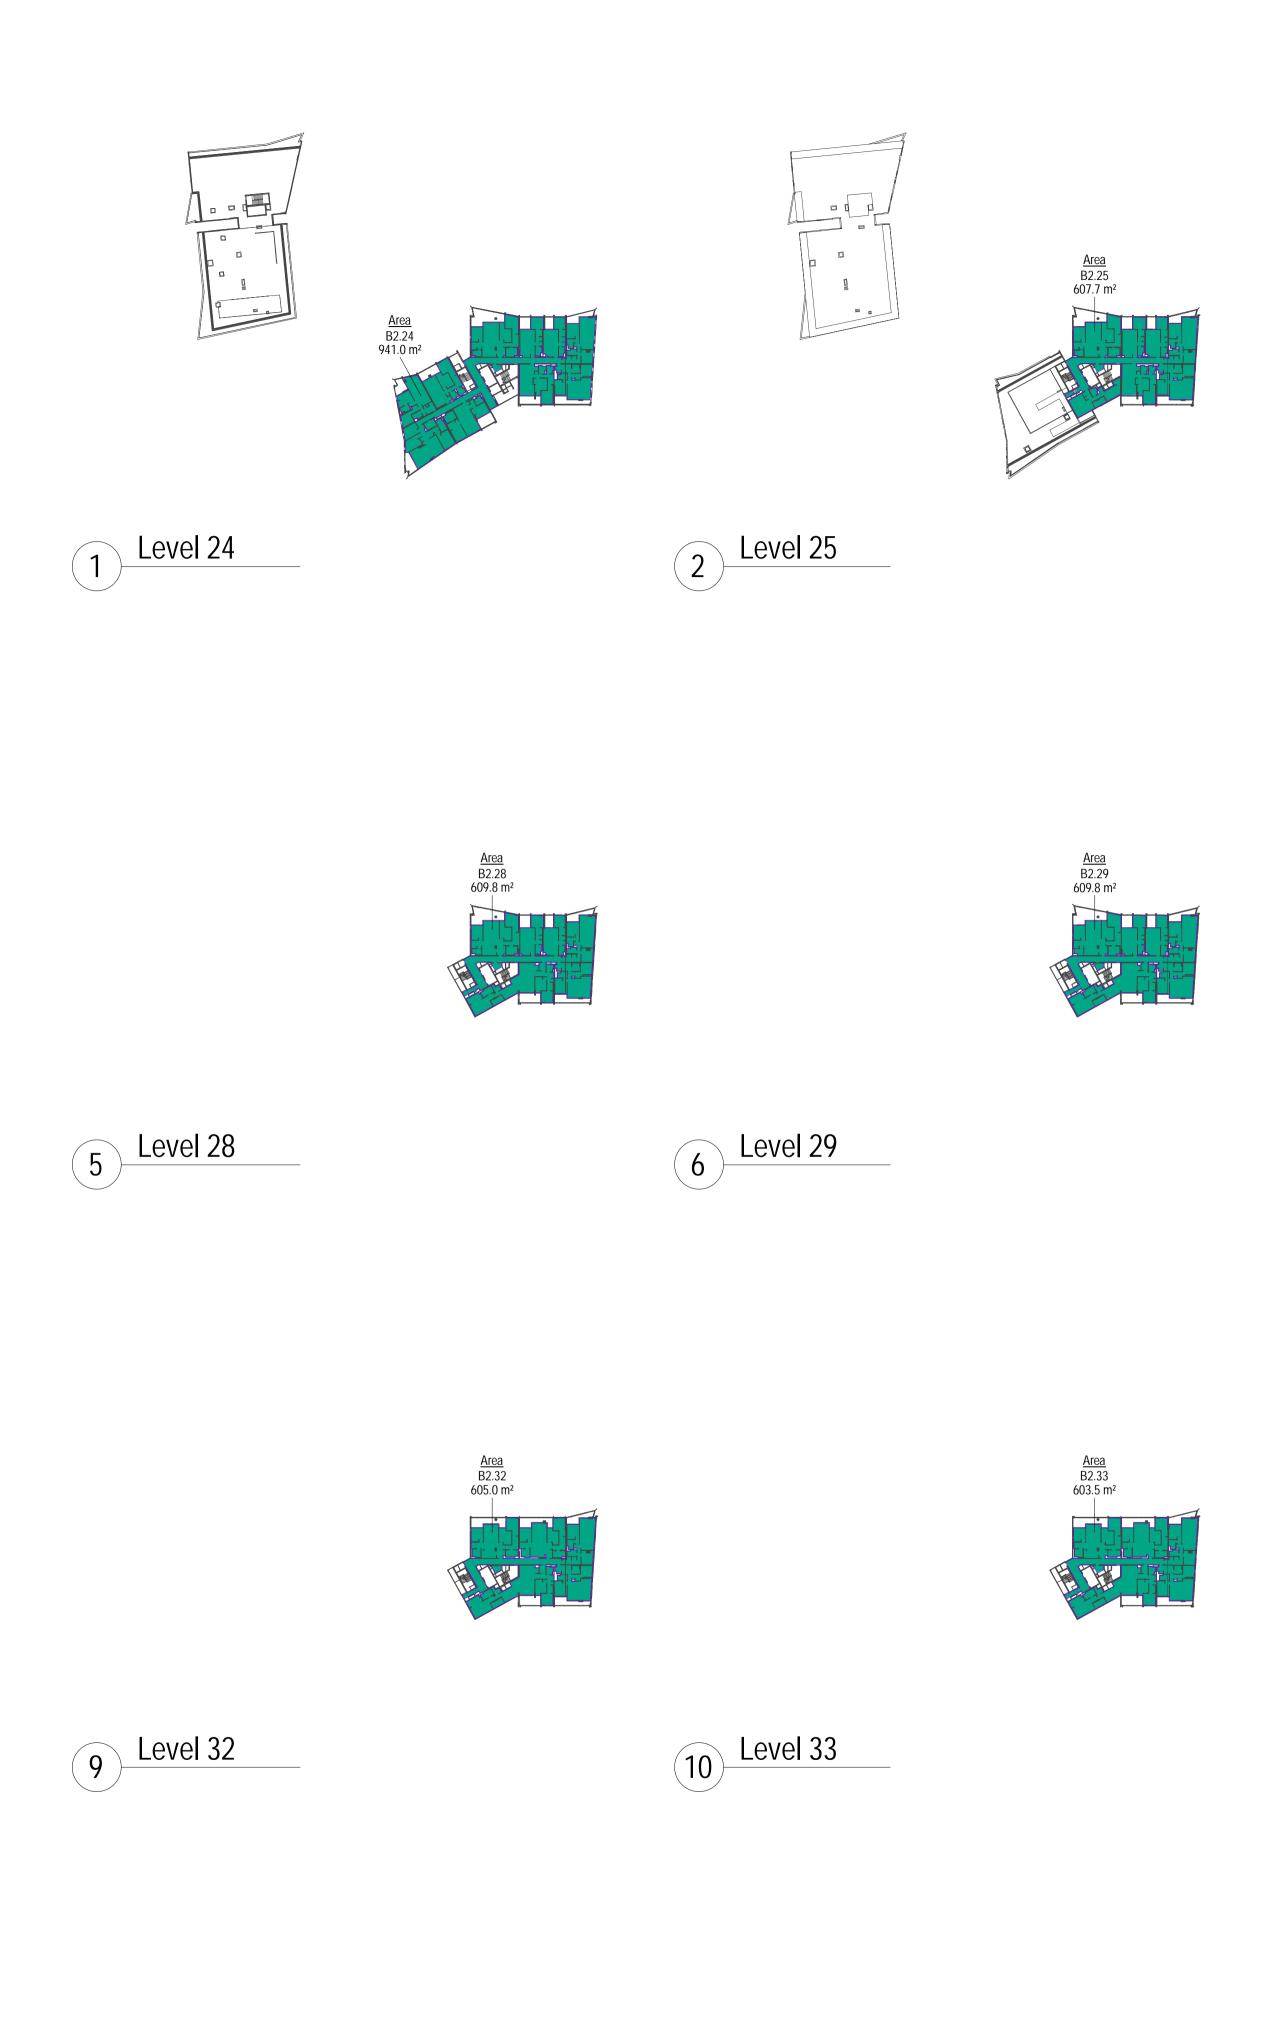

|                      | GFA SCHEDUL    | E                                                |
|----------------------|----------------|--------------------------------------------------|
| Level Info           | Number         | Area                                             |
| Level B01            | B01 - Retail   | 1499.95 m <sup>2</sup>                           |
| Level 01             | B1.01          | 360.05 m <sup>2</sup>                            |
| Level 02<br>Level 03 | B1.02<br>B1.03 | 287.06 m <sup>2</sup><br>517.61 m <sup>2</sup>   |
| Level 04             | B1.04          | 517.49 m <sup>2</sup>                            |
| Level 05<br>Level 06 | B1.05<br>B1.06 | 517.70 m <sup>2</sup><br>517.50 m <sup>2</sup>   |
| Level 07             | B1.07          | 517.50 m <sup>2</sup>                            |
| Level 08<br>Level 09 | B1.08<br>B1.09 | 517.50 m <sup>2</sup><br>517.39 m <sup>2</sup>   |
| Level 10             | B1.10          | 517.50 m <sup>2</sup>                            |
| Level 11<br>Level 12 | B1.11<br>B1.12 | 422.56 m <sup>2</sup><br>422.76 m <sup>2</sup>   |
| Level 01             | B1.12<br>B2.01 | 828.61 m <sup>2</sup>                            |
| Level 02             | B2.02          | 878.11 m <sup>2</sup>                            |
| Level 03<br>Level 04 | B2.03<br>B2.04 | 900.78 m <sup>2</sup><br>901.43 m <sup>2</sup>   |
| Level 05             | B2.05          | 901.12 m <sup>2</sup>                            |
| Level 06<br>Level 07 | B2.06<br>B2.07 | 901.42 m <sup>2</sup><br>900.96 m <sup>2</sup>   |
| Level 08             | B2.07<br>B2.08 | 902.32 m <sup>2</sup>                            |
| Level 09             | B2.09          | 901.24 m <sup>2</sup>                            |
| Level 10<br>Level 11 | B2.10<br>B2.11 | 901.95 m <sup>2</sup><br>822.42 m <sup>2</sup>   |
| Level 12             | B2.12          | 944.38 m <sup>2</sup>                            |
| Level 13<br>Level 14 | B2.13<br>B2.14 | 944.38 m <sup>2</sup><br>944.38 m <sup>2</sup>   |
| Level 15             | B2.15          | 944.38 m <sup>2</sup>                            |
| Level 16<br>Level 17 | B2.16<br>B2.17 | 944.73 m <sup>2</sup><br>944.32 m <sup>2</sup>   |
| Level 18             | B2.17<br>B2.18 | 944.32 m <sup>2</sup>                            |
| Level 19             | B2.19          | 942.35 m <sup>2</sup>                            |
| Level 20<br>Level 21 | B2.20<br>B2.21 | 945.28 m <sup>2</sup><br>945.28 m <sup>2</sup>   |
| Level 22             | B2.22          | 944.07 m <sup>2</sup>                            |
| Level 23<br>Level 24 | B2.23<br>B2.24 | 941.43 m <sup>2</sup><br>941.03 m <sup>2</sup>   |
| Level 25             | B2.25          | 607.70 m <sup>2</sup>                            |
| Level 26             | B2.26          | 608.12 m <sup>2</sup>                            |
| Level 27<br>Level 28 | B2.27<br>B2.28 | 608.12 m <sup>2</sup><br>609.80 m <sup>2</sup>   |
| Level 29             | B2.29          | 609.80 m <sup>2</sup>                            |
| Level 30<br>Level 31 | B2.30<br>B2.31 | 609.80 m <sup>2</sup><br>605.03 m <sup>2</sup>   |
| Level 32             | B2.32          | 605.03 m <sup>2</sup>                            |
| Level 33<br>Level 34 | B2.33<br>B2.34 | 603.46 m <sup>2</sup><br>603.46 m <sup>2</sup>   |
| Level 35             | B2.35          | 603.46 m <sup>2</sup>                            |
| Level 01<br>Level 02 | B3.01<br>B3.02 | 577.21 m <sup>2</sup><br>655.91 m <sup>2</sup>   |
| Level 03             | B3.03          | 655.87 m <sup>2</sup>                            |
| Level 04<br>Level 05 | B3.04<br>B3.05 | 654.16 m <sup>2</sup><br>654.26 m <sup>2</sup>   |
| Level 06             | B3.06          | 654.29 m <sup>2</sup>                            |
| Level 07             | B3.07          | 655.17 m <sup>2</sup>                            |
| Level 08<br>Level 09 | B3.08<br>B3.09 | 450.79 m <sup>2</sup><br>450.63 m <sup>2</sup>   |
| Level 01             | B5.01          | 588.84 m <sup>2</sup>                            |
| Level 01<br>Level 02 | B5.01<br>B5.02 | 17.64 m <sup>2</sup><br>1042.17 m <sup>2</sup>   |
| Level 03             | B5.03          | 985.95 m <sup>2</sup>                            |
| Level 04<br>Level 05 | B5.04<br>B5.05 | 1087.84 m <sup>2</sup><br>1103.46 m <sup>2</sup> |
| Level 06             | B5.06          | 1103.48 m <sup>2</sup>                           |
| Level 07             | B5.07          | 1103.63 m <sup>2</sup>                           |
| Level 08<br>Level 09 | B5.08<br>B5.09 | 1032.98 m <sup>2</sup><br>755.78 m <sup>2</sup>  |
| Level 10             | B5.10          | 907.61 m <sup>2</sup>                            |
| Level 11<br>Level 12 | B5.11<br>B5.12 | 906.34 m <sup>2</sup><br>906.56 m <sup>2</sup>   |
| Level 13             | B5.13          | 906.66 m <sup>2</sup>                            |
| Level 14             | B5.14<br>B5.15 | 906.69 m <sup>2</sup><br>906.98 m <sup>2</sup>   |
| Level 15<br>Level 16 | B5.15<br>B5.16 | 906.98 m <sup>2</sup><br>906.74 m <sup>2</sup>   |
| Level 17             | B5.17          | 894.37 m <sup>2</sup>                            |
| Level 18<br>Level 19 | B5.18<br>B5.19 | 894.37 m <sup>2</sup><br>894.37 m <sup>2</sup>   |
| Level 20             | B5.20          | 894.37 m <sup>2</sup>                            |
| Level 21<br>Level 22 | B5.21<br>B5.22 | 894.37 m <sup>2</sup><br>894.38 m <sup>2</sup>   |
| Level 22<br>Level 23 | B5.22<br>B5.23 | 894.38 m <sup>2</sup><br>894.42 m <sup>2</sup>   |
|                      |                | 62655.44 m <sup>2</sup>                          |