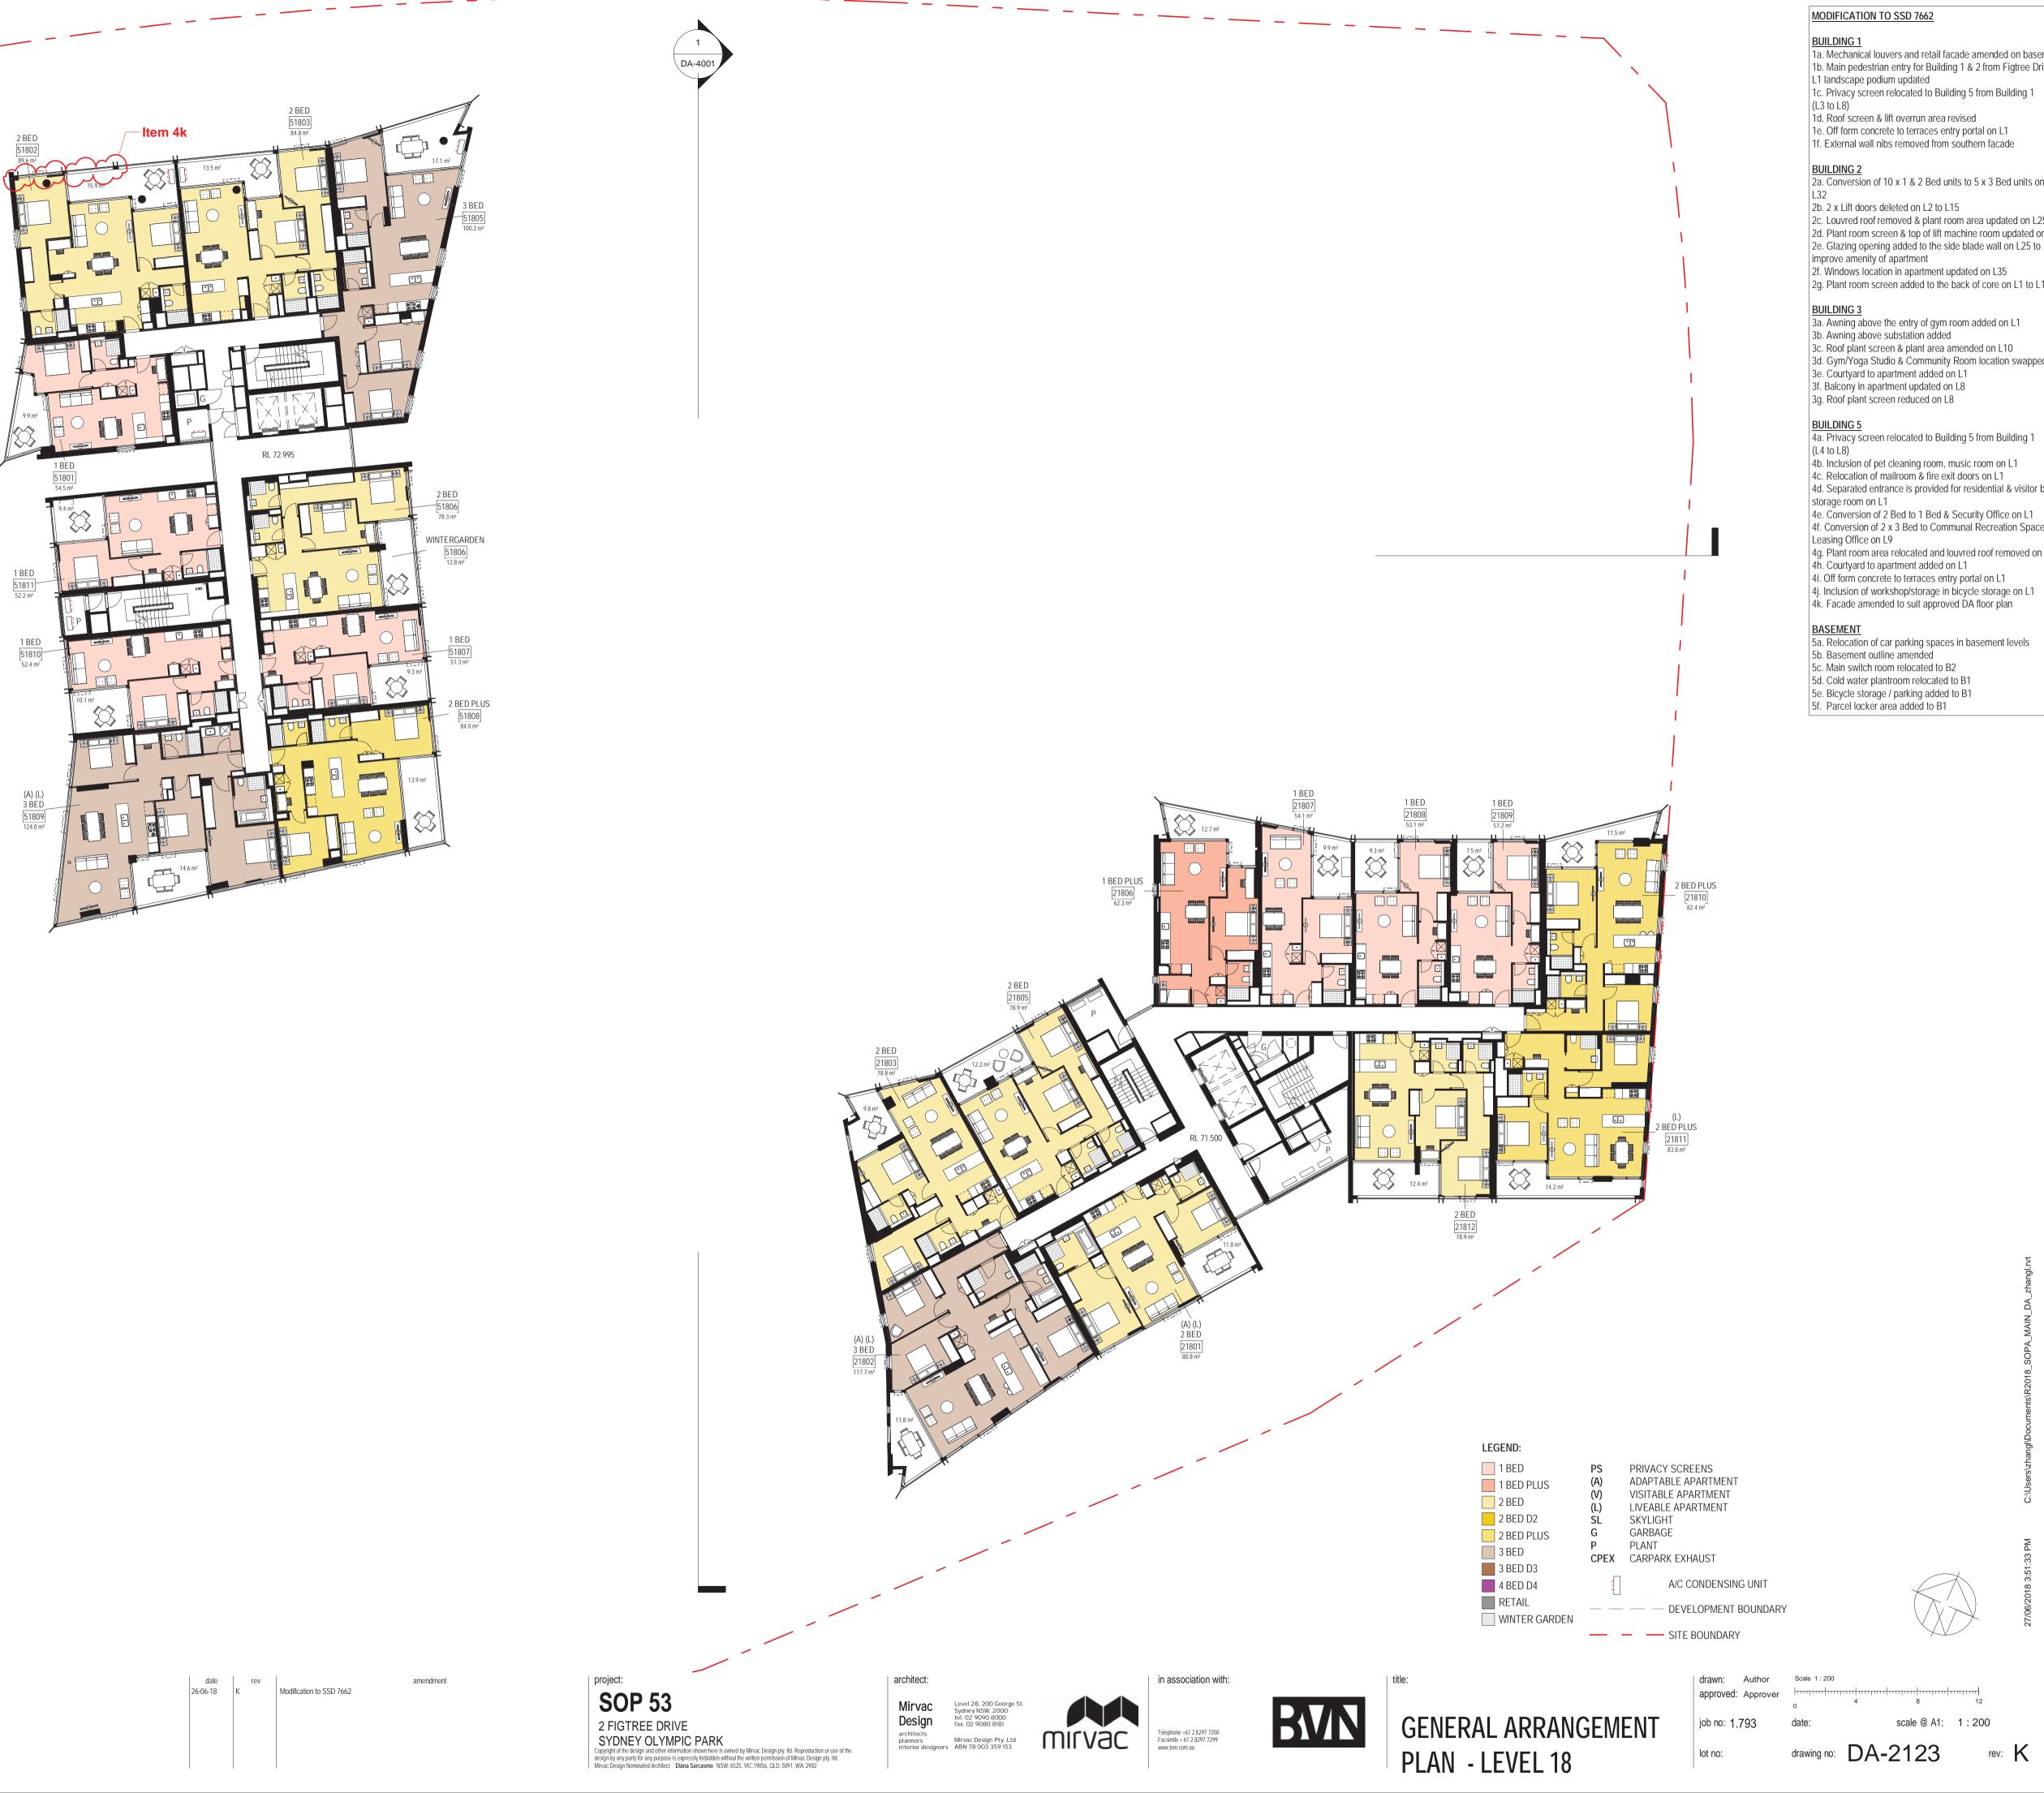

# BUILDING 1

- 1a. Mechanical louvers and retail facade amended on basement 1 1b. Main pedestrian entry for Building 1 & 2 from Figtree Drive to
- L1 landscape podium updated
- 1c. Privacy screen relocated to Building 5 from Building 1 (L3 to L8)
- 1d. Roof screen & lift overrun area revised
- 1e. Off form concrete to terraces entry portal on L1
- 1f. External wall nibs removed from southern facade

### BUILDING 2

- 2a. Conversion of 10 x 1 & 2 Bed units to 5 x 3 Bed units on L28 to L32
- 2b. 2 x Lift doors deleted on L2 to L15
- 2c. Louvred roof removed & plant room area updated on L25 2d. Plant room screen & top of lift machine room updated on L36
- 2e. Glazing opening added to the side blade wall on L25 to improve amenity of apartment
- 2f. Windows location in apartment updated on L35
- 2g. Plant room screen added to the back of core on L1 to L16

### **BUILDING 3**

- 3a. Awning above the entry of gym room added on L1 3b. Awning above substation added
- 3c. Roof plant screen & plant area amended on L10
- 3d. Gym/Yoga Studio & Community Room location swapped on L1
- 3e. Courtyard to apartment added on L1
- 3f. Balcony in apartment updated on L8 3g. Roof plant screen reduced on L8

- BUILDING 5 4a. Privacy screen relocated to Building 5 from Building 1 (L4 to L8)
- 4b. Inclusion of pet cleaning room, music room on L1
- 4c. Relocation of mailroom & fire exit doors on L1
- 4d. Separated entrance is provided for residential & visitor bike storage room on L1
- 4e. Conversion of 2 Bed to 1 Bed & Security Office on L1 4f. Conversion of 2 x 3 Bed to Communal Recreation Space & Leasing Office on L9

4g. Plant room area relocated and louvred roof removed on L25 4h. Courtyard to apartment added on L1

- 4i. Off form concrete to terraces entry portal on L1
- 4j. Inclusion of workshop/storage in bicycle storage on L1 4k. Facade amended to suit approved DA floor plan

- BASEMENT 5a. Relocation of car parking spaces in basement levels
- 5b. Basement outline amended
- 5c. Main switch room relocated to B2
- 5d. Cold water plantroom relocated to B1
- 5e. Bicycle storage / parking added to B1 5f. Parcel locker area added to B1