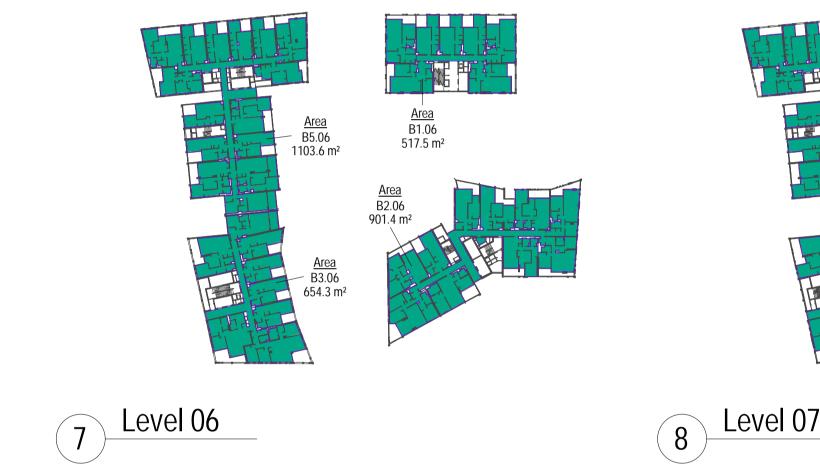

|                      | GFA SCHEDUL    | E                                                |
|----------------------|----------------|--------------------------------------------------|
| Level Info           | Number         | Area                                             |
| Level B01            | B01 - Retail   | 1499.95 m <sup>2</sup>                           |
| Level 01             | B1.01          | 360.05 m <sup>2</sup>                            |
| Level 02<br>Level 03 | B1.02<br>B1.03 | 287.06 m <sup>2</sup><br>517.61 m <sup>2</sup>   |
| Level 04             | B1.04          | 517.49 m <sup>2</sup>                            |
| Level 05<br>Level 06 | B1.05<br>B1.06 | 517.70 m <sup>2</sup><br>517.50 m <sup>2</sup>   |
| Level 07             | B1.07          | 517.50 m <sup>2</sup>                            |
| Level 08<br>Level 09 | B1.08<br>B1.09 | 517.50 m <sup>2</sup><br>517.39 m <sup>2</sup>   |
| Level 10             | B1.10          | 517.50 m <sup>2</sup>                            |
| Level 11<br>Level 12 | B1.11<br>B1.12 | 422.56 m <sup>2</sup><br>422.76 m <sup>2</sup>   |
| Level 01             | B1.12<br>B2.01 | 828.61 m <sup>2</sup>                            |
| Level 02             | B2.02          | 878.11 m <sup>2</sup>                            |
| Level 03<br>Level 04 | B2.03<br>B2.04 | 900.78 m <sup>2</sup><br>901.43 m <sup>2</sup>   |
| Level 05             | B2.05          | 901.12 m <sup>2</sup>                            |
| Level 06<br>Level 07 | B2.06<br>B2.07 | 901.42 m <sup>2</sup><br>900.96 m <sup>2</sup>   |
| Level 08             | B2.07<br>B2.08 | 902.32 m <sup>2</sup>                            |
| Level 09             | B2.09          | 901.24 m <sup>2</sup>                            |
| Level 10<br>Level 11 | B2.10<br>B2.11 | 901.95 m <sup>2</sup><br>822.42 m <sup>2</sup>   |
| Level 12             | B2.12          | 944.38 m <sup>2</sup>                            |
| Level 13<br>Level 14 | B2.13<br>B2.14 | 944.38 m <sup>2</sup><br>944.38 m <sup>2</sup>   |
| Level 15             | B2.15          | 944.38 m <sup>2</sup>                            |
| Level 16<br>Level 17 | B2.16<br>B2.17 | 944.73 m <sup>2</sup><br>944.32 m <sup>2</sup>   |
| Level 18             | B2.17<br>B2.18 | 944.32 m <sup>2</sup>                            |
| Level 19             | B2.19          | 942.35 m <sup>2</sup>                            |
| Level 20<br>Level 21 | B2.20<br>B2.21 | 945.28 m <sup>2</sup><br>945.28 m <sup>2</sup>   |
| Level 22             | B2.22          | 944.07 m <sup>2</sup>                            |
| Level 23<br>Level 24 | B2.23<br>B2.24 | 941.43 m <sup>2</sup><br>941.03 m <sup>2</sup>   |
| Level 25             | B2.25          | 607.70 m <sup>2</sup>                            |
| Level 26             | B2.26          | 608.12 m <sup>2</sup>                            |
| Level 27<br>Level 28 | B2.27<br>B2.28 | 608.12 m <sup>2</sup><br>609.80 m <sup>2</sup>   |
| Level 29             | B2.29          | 609.80 m <sup>2</sup>                            |
| Level 30<br>Level 31 | B2.30<br>B2.31 | 609.80 m <sup>2</sup><br>605.03 m <sup>2</sup>   |
| Level 32             | B2.32          | 605.03 m <sup>2</sup>                            |
| Level 33<br>Level 34 | B2.33<br>B2.34 | 603.46 m <sup>2</sup><br>603.46 m <sup>2</sup>   |
| Level 35             | B2.35          | 603.46 m <sup>2</sup>                            |
| Level 01<br>Level 02 | B3.01<br>B3.02 | 577.21 m <sup>2</sup><br>655.91 m <sup>2</sup>   |
| Level 03             | B3.03          | 655.87 m <sup>2</sup>                            |
| Level 04<br>Level 05 | B3.04<br>B3.05 | 654.16 m <sup>2</sup><br>654.26 m <sup>2</sup>   |
| Level 06             | B3.06          | 654.29 m <sup>2</sup>                            |
| Level 07             | B3.07          | 655.17 m <sup>2</sup>                            |
| Level 08<br>Level 09 | B3.08<br>B3.09 | 450.79 m <sup>2</sup><br>450.63 m <sup>2</sup>   |
| Level 01             | B5.01          | 588.84 m <sup>2</sup>                            |
| Level 01<br>Level 02 | B5.01<br>B5.02 | 17.64 m <sup>2</sup><br>1042.17 m <sup>2</sup>   |
| Level 03             | B5.03          | 985.95 m <sup>2</sup>                            |
| Level 04<br>Level 05 | B5.04<br>B5.05 | 1087.84 m <sup>2</sup><br>1103.46 m <sup>2</sup> |
| Level 06             | B5.06          | 1103.48 m <sup>2</sup>                           |
| Level 07             | B5.07          | 1103.63 m <sup>2</sup>                           |
| Level 08<br>Level 09 | B5.08<br>B5.09 | 1032.98 m <sup>2</sup><br>755.78 m <sup>2</sup>  |
| Level 10             | B5.10          | 907.61 m <sup>2</sup>                            |
| Level 11<br>Level 12 | B5.11<br>B5.12 | 906.34 m <sup>2</sup><br>906.56 m <sup>2</sup>   |
| Level 13             | B5.13          | 906.66 m <sup>2</sup>                            |
| Level 14             | B5.14<br>B5.15 | 906.69 m <sup>2</sup><br>906.98 m <sup>2</sup>   |
| Level 15<br>Level 16 | B5.15<br>B5.16 | 906.98 m <sup>2</sup><br>906.74 m <sup>2</sup>   |
| Level 17             | B5.17          | 894.37 m <sup>2</sup>                            |
| Level 18<br>Level 19 | B5.18<br>B5.19 | 894.37 m <sup>2</sup><br>894.37 m <sup>2</sup>   |
| Level 20             | B5.20          | 894.37 m <sup>2</sup>                            |
| Level 21<br>Level 22 | B5.21<br>B5.22 | 894.37 m <sup>2</sup><br>894.38 m <sup>2</sup>   |
| Level 22<br>Level 23 | B5.22<br>B5.23 | 894.38 m <sup>2</sup><br>894.42 m <sup>2</sup>   |
|                      |                | 62655.44 m <sup>2</sup>                          |

|                      | GFA SCHEDUL    | E                                                |
|----------------------|----------------|--------------------------------------------------|
| Level Info           | Number         | Area                                             |
| Level B01            | B01 - Retail   | 1499.95 m <sup>2</sup>                           |
| Level 01             | B1.01          | 360.05 m <sup>2</sup>                            |
| Level 02             | B1.02          | 287.06 m <sup>2</sup>                            |
| Level 03<br>Level 04 | B1.03<br>B1.04 | 517.61 m <sup>2</sup><br>517.49 m <sup>2</sup>   |
| Level 05             | B1.05          | 517.70 m <sup>2</sup>                            |
| Level 06<br>Level 07 | B1.06<br>B1.07 | 517.50 m <sup>2</sup><br>517.50 m <sup>2</sup>   |
| Level 08             | B1.08          | 517.50 m <sup>2</sup>                            |
| Level 09             | B1.09          | 517.39 m <sup>2</sup>                            |
| Level 10<br>Level 11 | B1.10<br>B1.11 | 517.50 m <sup>2</sup><br>422.56 m <sup>2</sup>   |
| Level 12             | B1.12          | 422.76 m <sup>2</sup>                            |
| Level 01             | B2.01          | 828.61 m <sup>2</sup>                            |
| Level 02<br>Level 03 | B2.02<br>B2.03 | 878.11 m <sup>2</sup><br>900.78 m <sup>2</sup>   |
| Level 04             | B2.04          | 901.43 m <sup>2</sup>                            |
| Level 05<br>Level 06 | B2.05<br>B2.06 | 901.12 m <sup>2</sup><br>901.42 m <sup>2</sup>   |
| Level 00             | B2.00          | 900.96 m <sup>2</sup>                            |
| Level 08             | B2.08          | 902.32 m <sup>2</sup>                            |
| Level 09<br>Level 10 | B2.09<br>B2.10 | 901.24 m <sup>2</sup><br>901.95 m <sup>2</sup>   |
| Level 11             | B2.10<br>B2.11 | 822.42 m <sup>2</sup>                            |
| Level 12             | B2.12          | 944.38 m <sup>2</sup>                            |
| Level 13<br>Level 14 | B2.13<br>B2.14 | 944.38 m <sup>2</sup><br>944.38 m <sup>2</sup>   |
| Level 15             | B2.15          | 944.38 m <sup>2</sup>                            |
| Level 16             | B2.16          | 944.73 m <sup>2</sup>                            |
| Level 17<br>Level 18 | B2.17<br>B2.18 | 944.32 m <sup>2</sup><br>944.31 m <sup>2</sup>   |
| Level 19             | B2.19          | 942.35 m <sup>2</sup>                            |
| Level 20<br>Level 21 | B2.20<br>B2.21 | 945.28 m <sup>2</sup><br>945.28 m <sup>2</sup>   |
| Level 22             | B2.22          | 944.07 m <sup>2</sup>                            |
| Level 23             | B2.23          | 941.43 m <sup>2</sup>                            |
| Level 24<br>Level 25 | B2.24<br>B2.25 | 941.03 m <sup>2</sup><br>607.70 m <sup>2</sup>   |
| Level 26             | B2.26          | 608.12 m <sup>2</sup>                            |
| Level 27             | B2.27          | 608.12 m <sup>2</sup>                            |
| Level 28<br>Level 29 | B2.28<br>B2.29 | 609.80 m <sup>2</sup><br>609.80 m <sup>2</sup>   |
| Level 30             | B2.30          | 609.80 m <sup>2</sup>                            |
| Level 31<br>Level 32 | B2.31<br>B2.32 | 605.03 m <sup>2</sup><br>605.03 m <sup>2</sup>   |
| Level 33             | B2.32<br>B2.33 | 603.46 m <sup>2</sup>                            |
| Level 34             | B2.34          | 603.46 m <sup>2</sup>                            |
| Level 35<br>Level 01 | B2.35<br>B3.01 | 603.46 m <sup>2</sup><br>577.21 m <sup>2</sup>   |
| Level 02             | B3.02          | 655.91 m <sup>2</sup>                            |
| Level 03             | B3.03          | 655.87 m <sup>2</sup>                            |
| Level 04<br>Level 05 | B3.04<br>B3.05 | 654.16 m <sup>2</sup><br>654.26 m <sup>2</sup>   |
| Level 06             | B3.06          | 654.29 m <sup>2</sup>                            |
| Level 07             | B3.07          | 655.17 m <sup>2</sup><br>450.79 m <sup>2</sup>   |
| Level 08<br>Level 09 | B3.08<br>B3.09 | 450.63 m <sup>2</sup>                            |
| Level 01             | B5.01          | 588.84 m <sup>2</sup>                            |
| Level 01<br>Level 02 | B5.01<br>B5.02 | 17.64 m <sup>2</sup><br>1042.17 m <sup>2</sup>   |
| Level 02<br>Level 03 | B5.02<br>B5.03 | 985.95 m <sup>2</sup>                            |
| Level 04             | B5.04          | 1087.84 m <sup>2</sup>                           |
| Level 05<br>Level 06 | B5.05<br>B5.06 | 1103.46 m <sup>2</sup><br>1103.62 m <sup>2</sup> |
| Level 00             | B5.07          | 1103.63 m <sup>2</sup>                           |
| Level 08             | B5.08          | 1032.98 m <sup>2</sup>                           |
| Level 09<br>Level 10 | B5.09<br>B5.10 | 755.78 m <sup>2</sup><br>907.61 m <sup>2</sup>   |
| Level 11             | B5.11          | 906.34 m <sup>2</sup>                            |
| Level 12             | B5.12<br>B5.13 | 906.56 m <sup>2</sup>                            |
| Level 13<br>Level 14 | B5.13<br>B5.14 | 906.66 m <sup>2</sup><br>906.69 m <sup>2</sup>   |
| Level 15             | B5.15          | 906.98 m <sup>2</sup>                            |
| Level 16             | B5.16<br>B5.17 | 906.74 m <sup>2</sup><br>894.37 m <sup>2</sup>   |
| Level 17<br>Level 18 | B5.17<br>B5.18 | 894.37 m <sup>2</sup><br>894.37 m <sup>2</sup>   |
| Level 19             | B5.19          | 894.37 m <sup>2</sup>                            |
| Level 20<br>Level 21 | B5.20<br>B5.21 | 894.37 m <sup>2</sup><br>894.37 m <sup>2</sup>   |
| Level 21<br>Level 22 | B5.21<br>B5.22 | 894.38 m <sup>2</sup>                            |
| Level 23             | B5.23          | 894.42 m <sup>2</sup>                            |
|                      |                | 62655.44 m <sup>2</sup>                          |

in association with:

|                      | GFA SCHEDUL    | E                                                |
|----------------------|----------------|--------------------------------------------------|
| Level Info           | Number         | Area                                             |
| Level B01            | B01 - Retail   | 1499.95 m <sup>2</sup>                           |
| Level 01             | B1.01          | 360.05 m <sup>2</sup>                            |
| Level 02             | B1.02          | 287.06 m <sup>2</sup>                            |
| Level 03             | B1.03          | 517.61 m <sup>2</sup>                            |
| Level 04<br>Level 05 | B1.04<br>B1.05 | 517.49 m <sup>2</sup><br>517.70 m <sup>2</sup>   |
| Level 06             | B1.06          | 517.50 m <sup>2</sup>                            |
| Level 07             | B1.07          | 517.50 m <sup>2</sup>                            |
| Level 08             | B1.08          | 517.50 m <sup>2</sup>                            |
| Level 09<br>Level 10 | B1.09<br>B1.10 | 517.39 m <sup>2</sup><br>517.50 m <sup>2</sup>   |
| Level 11             | B1.11          | 422.56 m <sup>2</sup>                            |
| Level 12             | B1.12          | 422.76 m <sup>2</sup>                            |
| Level 01             | B2.01<br>B2.02 | 828.61 m <sup>2</sup><br>878.11 m <sup>2</sup>   |
| Level 02<br>Level 03 | B2.02<br>B2.03 | 900.78 m <sup>2</sup>                            |
| Level 04             | B2.04          | 901.43 m <sup>2</sup>                            |
| Level 05             | B2.05          | 901.12 m <sup>2</sup>                            |
| Level 06             | B2.06<br>B2.07 | 901.42 m <sup>2</sup><br>900.96 m <sup>2</sup>   |
| Level 07<br>Level 08 | B2.07<br>B2.08 | 900.96 m <sup>2</sup><br>902.32 m <sup>2</sup>   |
| Level 09             | B2.09          | 901.24 m <sup>2</sup>                            |
| Level 10             | B2.10          | 901.95 m <sup>2</sup>                            |
| Level 11<br>Level 12 | B2.11<br>B2.12 | 822.42 m <sup>2</sup><br>944.38 m <sup>2</sup>   |
| Level 12<br>Level 13 | B2.12<br>B2.13 | 944.38 m <sup>2</sup>                            |
| Level 14             | B2.14          | 944.38 m <sup>2</sup>                            |
| Level 15             | B2.15          | 944.38 m <sup>2</sup>                            |
| Level 16<br>Level 17 | B2.16<br>B2.17 | 944.73 m <sup>2</sup><br>944.32 m <sup>2</sup>   |
| Level 18             | B2.18          | 944.31 m <sup>2</sup>                            |
| Level 19             | B2.19          | 942.35 m <sup>2</sup>                            |
| Level 20             | B2.20          | 945.28 m <sup>2</sup>                            |
| Level 21<br>Level 22 | B2.21<br>B2.22 | 945.28 m <sup>2</sup><br>944.07 m <sup>2</sup>   |
| Level 23             | B2.23          | 941.43 m <sup>2</sup>                            |
| Level 24             | B2.24          | 941.03 m <sup>2</sup>                            |
| Level 25             | B2.25          | 607.70 m <sup>2</sup>                            |
| Level 26<br>Level 27 | B2.26<br>B2.27 | 608.12 m <sup>2</sup><br>608.12 m <sup>2</sup>   |
| Level 28             | B2.28          | 609.80 m <sup>2</sup>                            |
| Level 29             | B2.29          | 609.80 m <sup>2</sup>                            |
| Level 30<br>Level 31 | B2.30<br>B2.31 | 609.80 m <sup>2</sup><br>605.03 m <sup>2</sup>   |
| Level 32             | B2.31<br>B2.32 | 605.03 m <sup>2</sup>                            |
| Level 33             | B2.33          | 603.46 m <sup>2</sup>                            |
| Level 34             | B2.34          | 603.46 m <sup>2</sup>                            |
| Level 35<br>Level 01 | B2.35<br>B3.01 | 603.46 m <sup>2</sup><br>577.21 m <sup>2</sup>   |
| Level 02             | B3.02          | 655.91 m <sup>2</sup>                            |
| Level 03             | B3.03          | 655.87 m <sup>2</sup>                            |
| Level 04             | B3.04          | 654.16 m <sup>2</sup>                            |
| Level 05<br>Level 06 | B3.05<br>B3.06 | 654.26 m <sup>2</sup><br>654.29 m <sup>2</sup>   |
| Level 07             | B3.07          | 655.17 m <sup>2</sup>                            |
| Level 08             | B3.08          | 450.79 m <sup>2</sup>                            |
| Level 09<br>Level 01 | B3.09<br>B5.01 | 450.63 m <sup>2</sup><br>588.84 m <sup>2</sup>   |
| Level 01             | B5.01          | 17.64 m <sup>2</sup>                             |
| Level 02             | B5.02          | 1042.17 m <sup>2</sup>                           |
| Level 03             | B5.03          | 985.95 m <sup>2</sup>                            |
| Level 04<br>Level 05 | B5.04<br>B5.05 | 1087.84 m <sup>2</sup><br>1103.46 m <sup>2</sup> |
| Level 06             | B5.06          | 1103.62 m <sup>2</sup>                           |
| Level 07             | B5.07          | 1103.63 m <sup>2</sup>                           |
| Level 08             | B5.08          | 1032.98 m <sup>2</sup>                           |
| Level 09<br>Level 10 | B5.09<br>B5.10 | 755.78 m <sup>2</sup><br>907.61 m <sup>2</sup>   |
| Level 11             | B5.11          | 906.34 m <sup>2</sup>                            |
| Level 12             | B5.12          | 906.56 m <sup>2</sup>                            |
| Level 13             | B5.13<br>B5.14 | 906.66 m <sup>2</sup>                            |
| Level 14<br>Level 15 | B5.14<br>B5.15 | 906.69 m <sup>2</sup><br>906.98 m <sup>2</sup>   |
| Level 16             | B5.16          | 906.74 m <sup>2</sup>                            |
| Level 17             | B5.17          | 894.37 m <sup>2</sup>                            |
| Level 18             | B5.18<br>B5.19 | 894.37 m <sup>2</sup>                            |
| Level 19<br>Level 20 | B5.19<br>B5.20 | 894.37 m <sup>2</sup><br>894.37 m <sup>2</sup>   |
| Level 21             | B5.21          | 894.37 m <sup>2</sup>                            |
| Level 22             | B5.22          | 894.38 m <sup>2</sup>                            |
| Level 23             | B5.23          | 894.42 m <sup>2</sup><br>62655.44 m <sup>2</sup> |
|                      |                | 02000.44 117                                     |