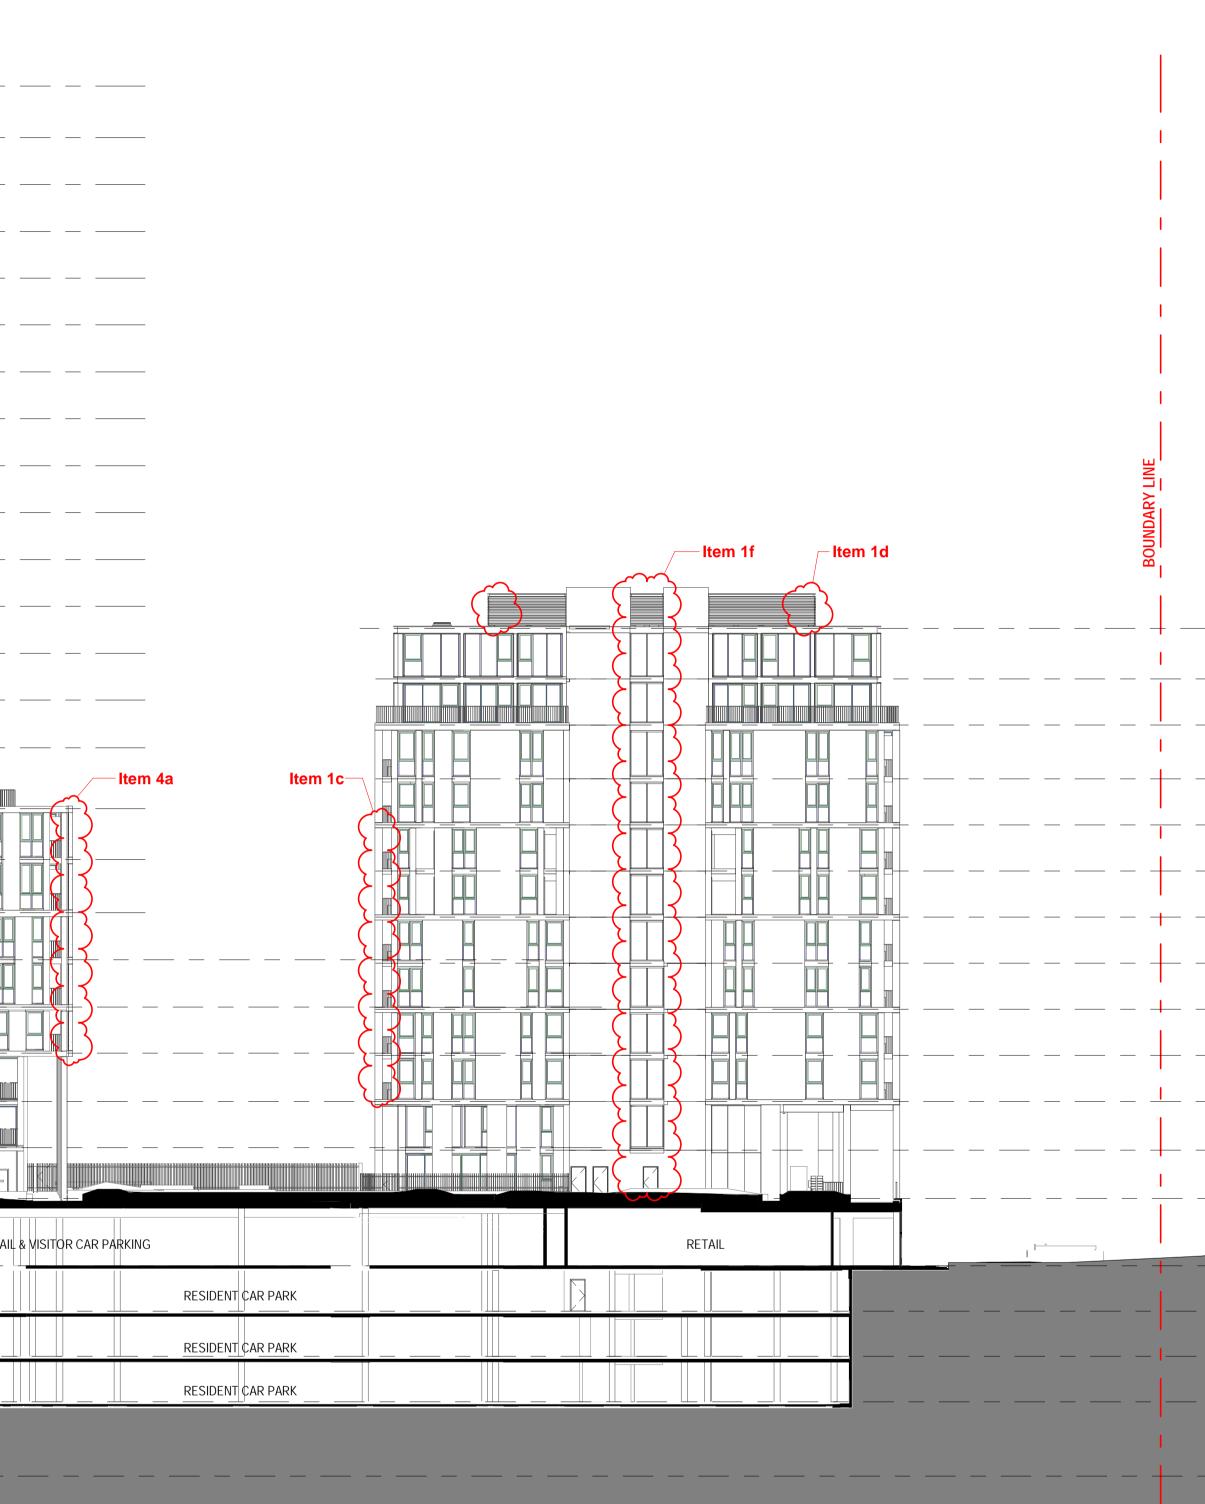

# BUILDING 1

- 1a. Mechanical louvers and retail facade amended on basement 1 1b. Main pedestrian entry for Building 1 & 2 from Figtree Drive to
- L1 landscape podium updated
- 1c. Privacy screen relocated to Building 5 from Building 1 (L3 to L8)
- 1d. Roof screen & lift overrun area revised
- 1e. Off form concrete to terraces entry portal on L1
- 1f. External wall nibs removed from southern facade

### BUILDING 2

- 2a. Conversion of 10 x 1 & 2 Bed units to 5 x 3 Bed units on L28 to L32
- 2b. 2 x Lift doors deleted on L2 to L15
- 2c. Louvred roof removed & plant room area updated on L25 2d. Plant room screen & top of lift machine room updated on L36
- 2e. Glazing opening added to the side blade wall on L25 to improve amenity of apartment
- 2f. Windows location in apartment updated on L35
- 2g. Plant room screen added to the back of core on L1 to L16

- BUILDING 5 4a. Privacy screen relocated to Building 5 from Building 1 (L4 to L8)
- 4b. Inclusion of pet cleaning room, music room on L1
- 4c. Relocation of mailroom & fire exit doors on L1
- 4d. Separated entrance is provided for residential & visitor bike storage room on L1
- 4e. Conversion of 2 Bed to 1 Bed & Security Office on L1 4f. Conversion of 2 x 3 Bed to Communal Recreation Space & Leasing Office on L9

4g. Plant room area relocated and louvred roof removed on L25 4h. Courtyard to apartment added on L1

- 4i. Off form concrete to terraces entry portal on L1
- 4j. Inclusion of workshop/storage in bicycle storage on L1 4k. Facade amended to suit approved DA floor plan