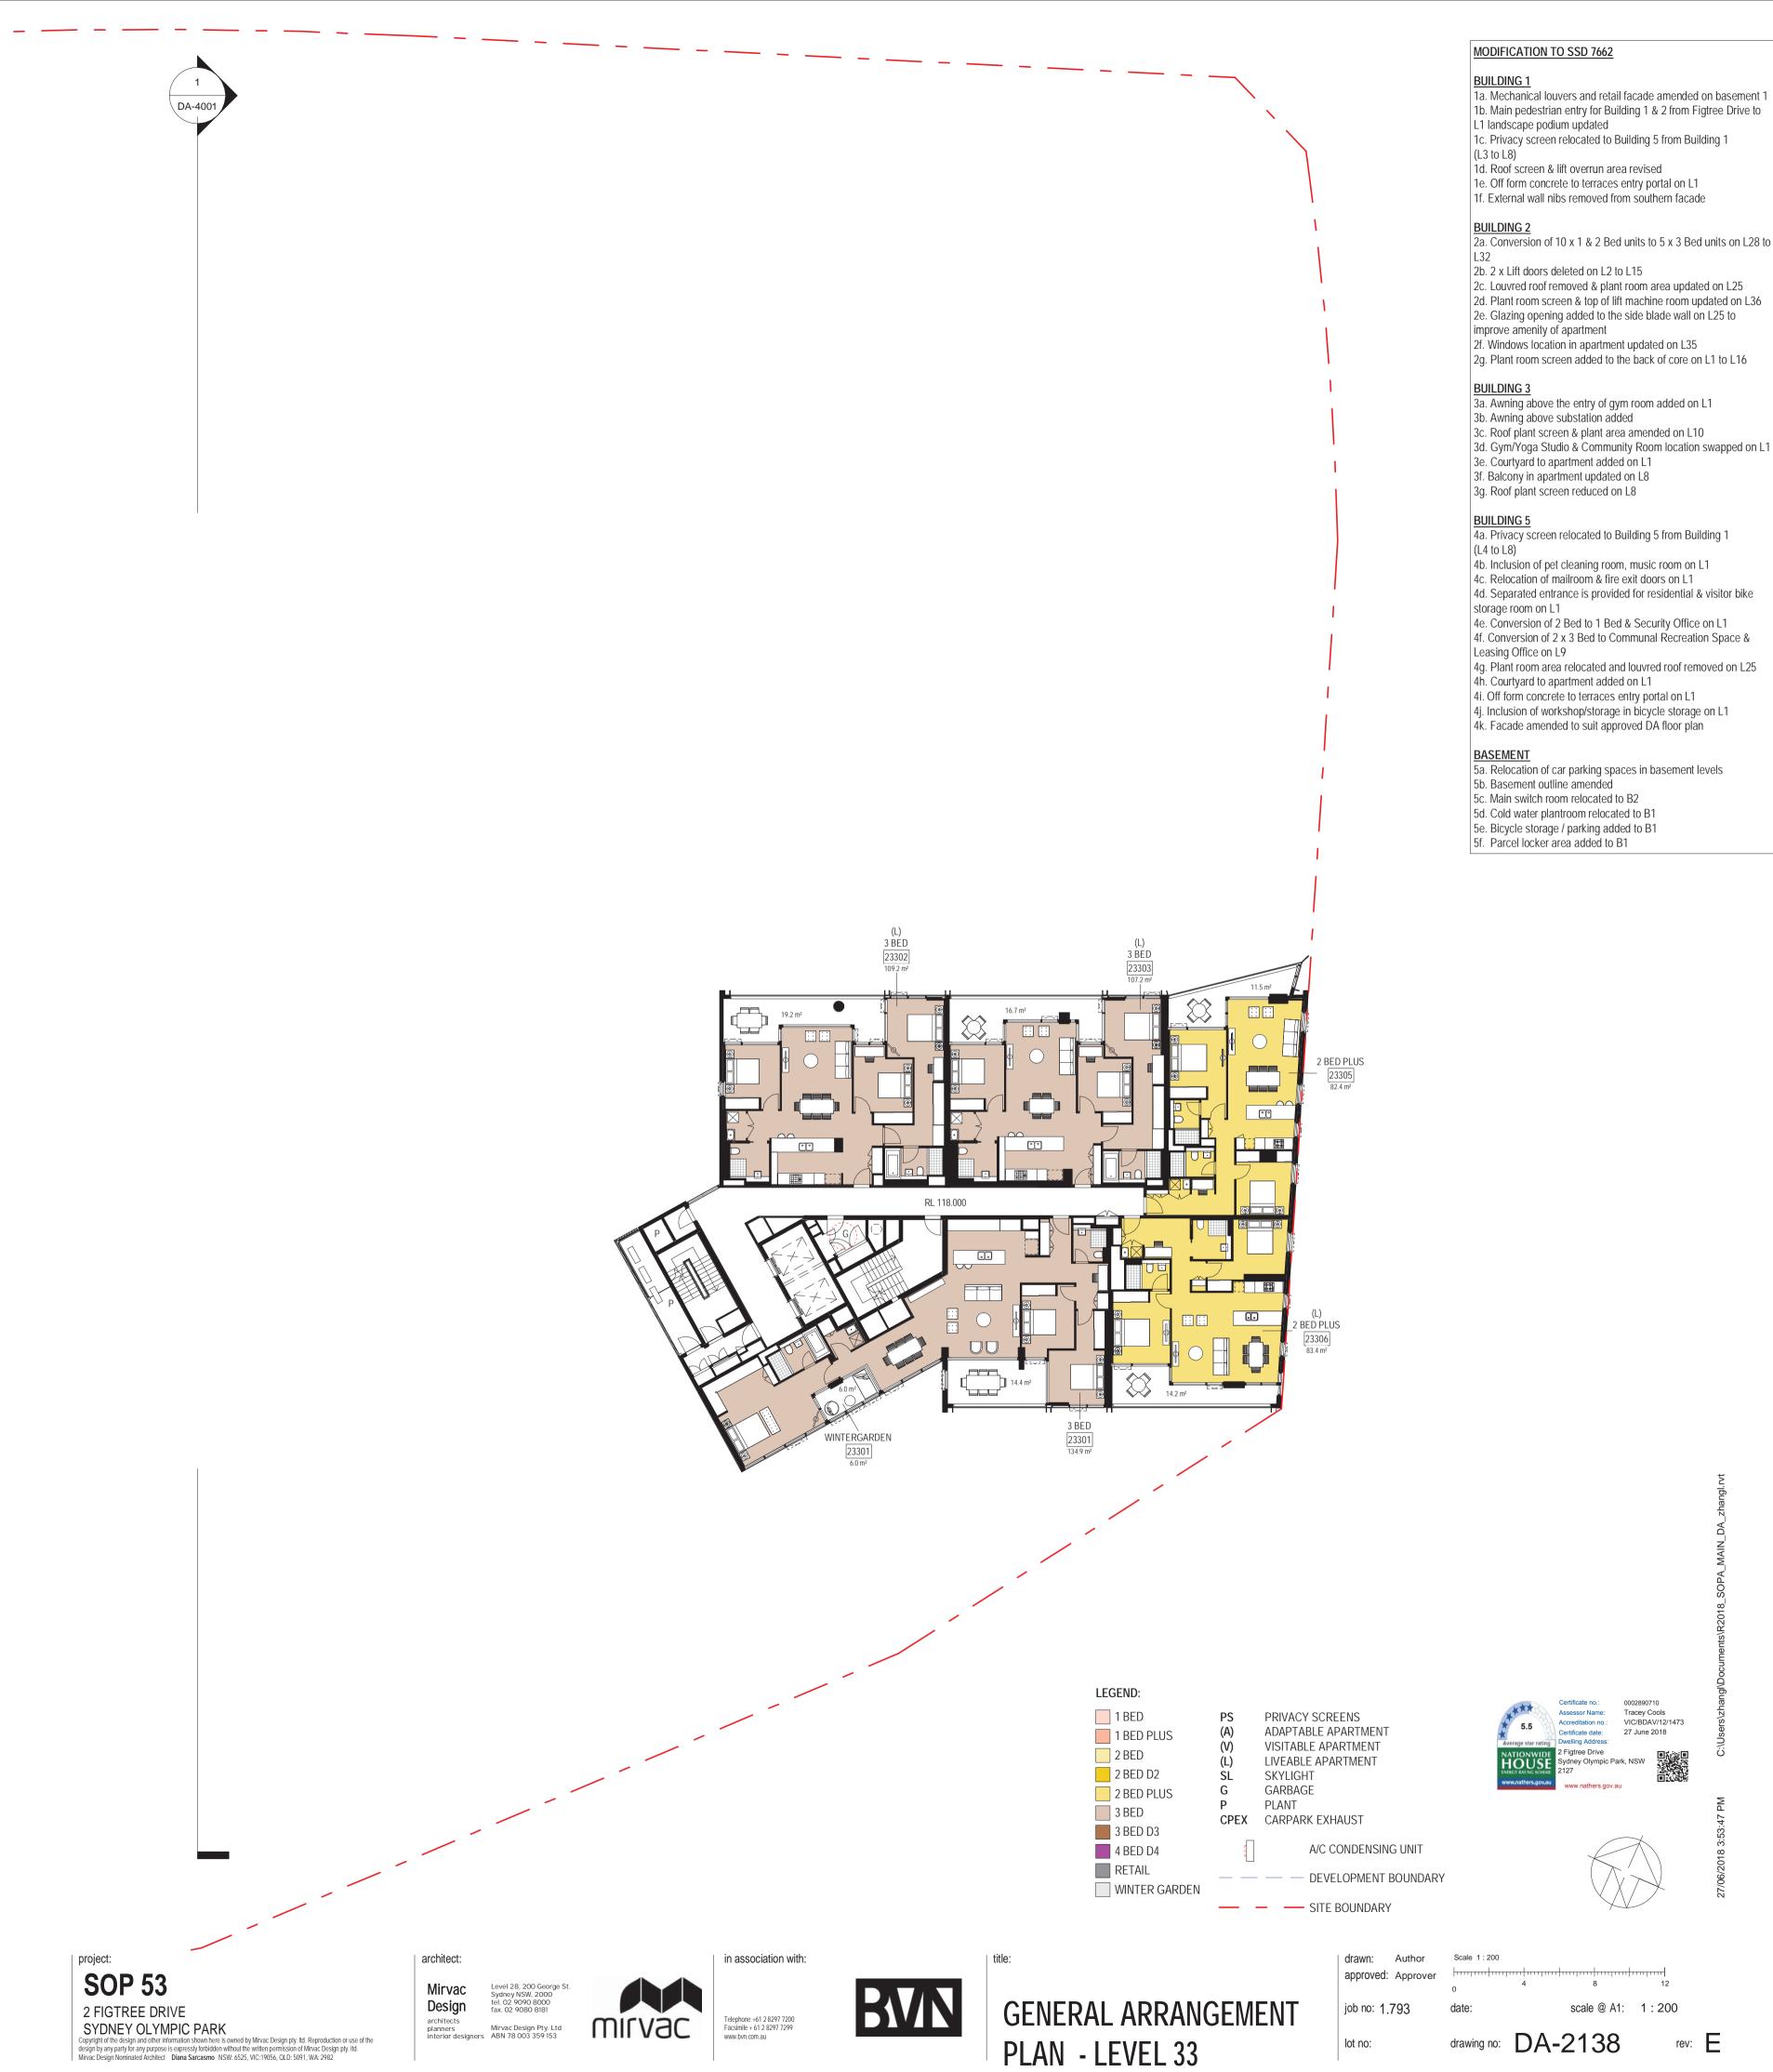

### MODIFICATION TO SSD 7662

# BUILDING 1

- 1a. Mechanical louvers and retail facade amended on basement 1 1b. Main pedestrian entry for Building 1 & 2 from Figtree Drive to
- L1 landscape podium updated
- 1c. Privacy screen relocated to Building 5 from Building 1 (L3 to L8)
- 1d. Roof screen & lift overrun area revised
- 1e. Off form concrete to terraces entry portal on L1
- 1f. External wall nibs removed from southern facade

### BUILDING 2

- 2a. Conversion of 10 x 1 & 2 Bed units to 5 x 3 Bed units on L28 to L32
- 2b. 2 x Lift doors deleted on L2 to L15
- 2c. Louvred roof removed & plant room area updated on L25 2d. Plant room screen & top of lift machine room updated on L36
- 2e. Glazing opening added to the side blade wall on L25 to improve amenity of apartment
- 2f. Windows location in apartment updated on L35
- 2g. Plant room screen added to the back of core on L1 to L16

### **BUILDING 3**

- 3a. Awning above the entry of gym room added on L1 3b. Awning above substation added
- 3c. Roof plant screen & plant area amended on L10
- 3d. Gym/Yoga Studio & Community Room location swapped on L1
- 3e. Courtyard to apartment added on L1
- 3f. Balcony in apartment updated on L8 3g. Roof plant screen reduced on L8

- BUILDING 5 4a. Privacy screen relocated to Building 5 from Building 1 (L4 to L8)
- 4b. Inclusion of pet cleaning room, music room on L1
- 4c. Relocation of mailroom & fire exit doors on L1
- 4d. Separated entrance is provided for residential & visitor bike storage room on L1
- 4e. Conversion of 2 Bed to 1 Bed & Security Office on L1 4f. Conversion of 2 x 3 Bed to Communal Recreation Space & Leasing Office on L9

4g. Plant room area relocated and louvred roof removed on L25 4h. Courtyard to apartment added on L1

- 4i. Off form concrete to terraces entry portal on L1
- 4j. Inclusion of workshop/storage in bicycle storage on L1 4k. Facade amended to suit approved DA floor plan

- BASEMENT 5a. Relocation of car parking spaces in basement levels
- 5b. Basement outline amended
- 5c. Main switch room relocated to B2
- 5d. Cold water plantroom relocated to B1
- 5e. Bicycle storage / parking added to B1 5f. Parcel locker area added to B1