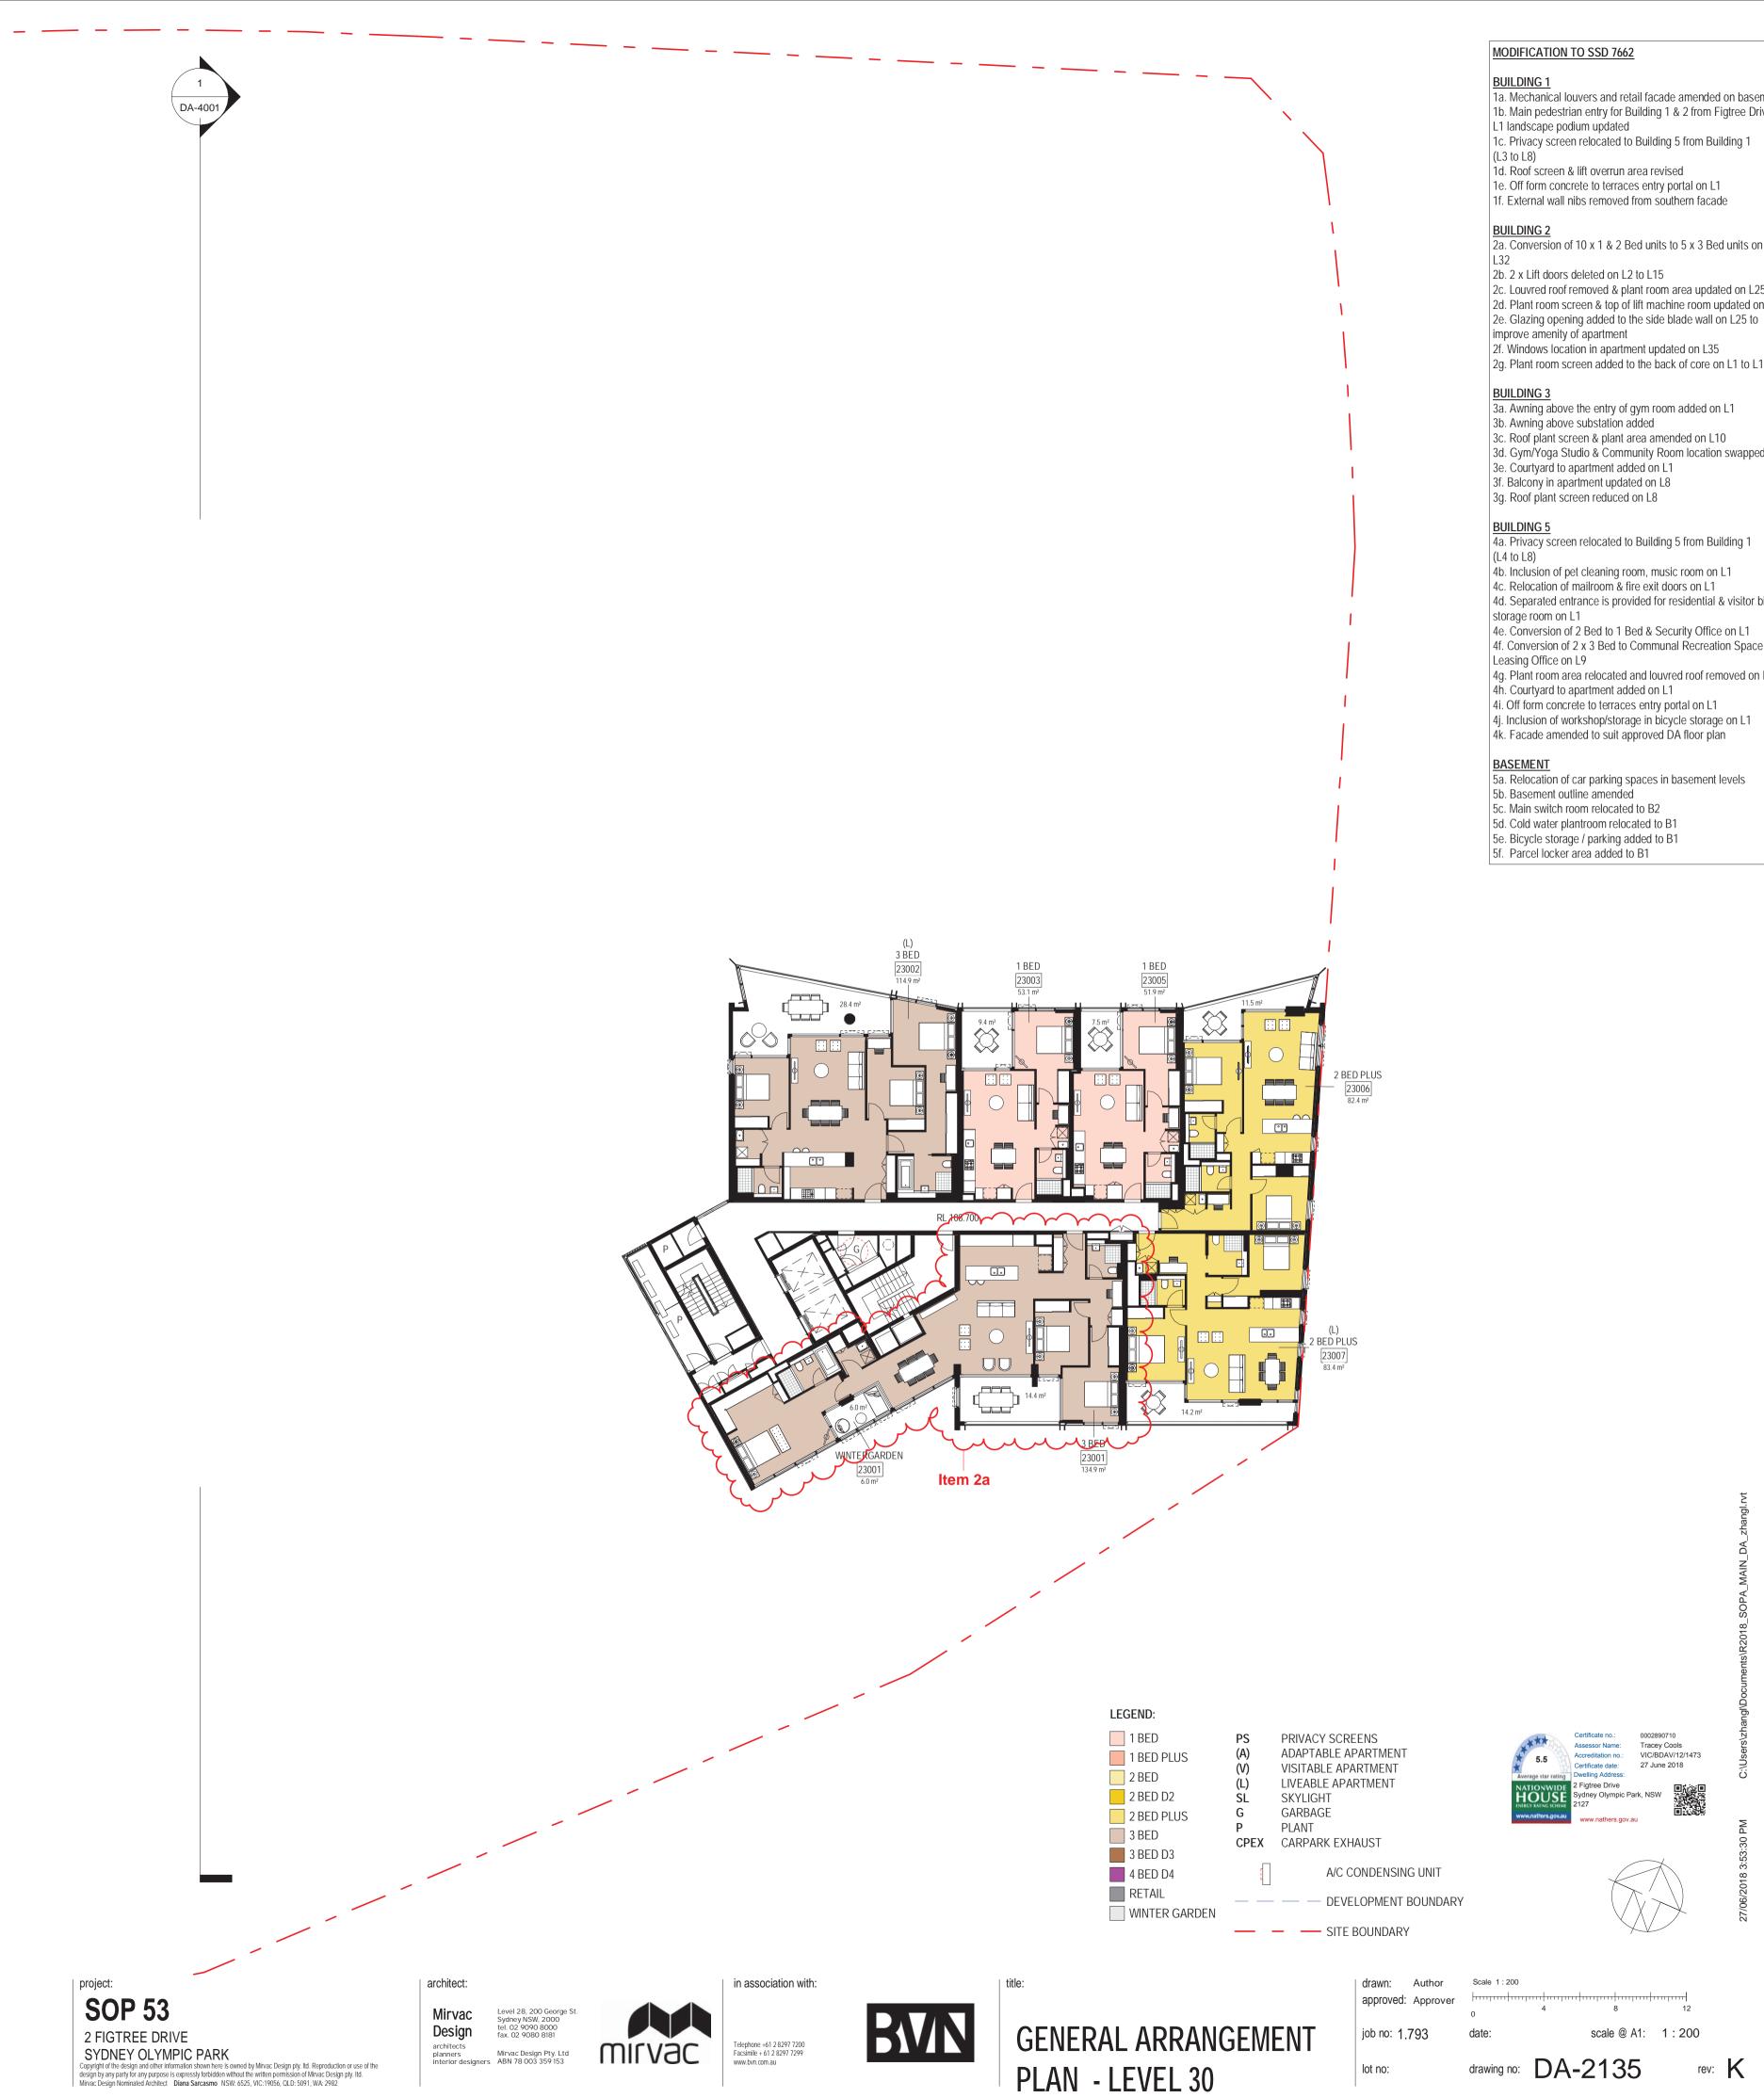

# BUILDING 1

- 1a. Mechanical louvers and retail facade amended on basement 1 1b. Main pedestrian entry for Building 1 & 2 from Figtree Drive to
- L1 landscape podium updated
- 1c. Privacy screen relocated to Building 5 from Building 1 (L3 to L8)
- 1d. Roof screen & lift overrun area revised
- 1e. Off form concrete to terraces entry portal on L1
- 1f. External wall nibs removed from southern facade

### BUILDING 2

- 2a. Conversion of 10 x 1 & 2 Bed units to 5 x 3 Bed units on L28 to L32
- 2b. 2 x Lift doors deleted on L2 to L15
- 2c. Louvred roof removed & plant room area updated on L25 2d. Plant room screen & top of lift machine room updated on L36
- 2e. Glazing opening added to the side blade wall on L25 to improve amenity of apartment
- 2f. Windows location in apartment updated on L35
- 2g. Plant room screen added to the back of core on L1 to L16

### **BUILDING 3**

- 3a. Awning above the entry of gym room added on L1 3b. Awning above substation added
- 3c. Roof plant screen & plant area amended on L10
- 3d. Gym/Yoga Studio & Community Room location swapped on L1
- 3e. Courtyard to apartment added on L1
- 3f. Balcony in apartment updated on L8 3g. Roof plant screen reduced on L8

- BUILDING 5 4a. Privacy screen relocated to Building 5 from Building 1 (L4 to L8)
- 4b. Inclusion of pet cleaning room, music room on L1
- 4c. Relocation of mailroom & fire exit doors on L1
- 4d. Separated entrance is provided for residential & visitor bike storage room on L1
- 4e. Conversion of 2 Bed to 1 Bed & Security Office on L1 4f. Conversion of 2 x 3 Bed to Communal Recreation Space & Leasing Office on L9

4g. Plant room area relocated and louvred roof removed on L25 4h. Courtyard to apartment added on L1

- 4i. Off form concrete to terraces entry portal on L1
- 4j. Inclusion of workshop/storage in bicycle storage on L1 4k. Facade amended to suit approved DA floor plan

- BASEMENT 5a. Relocation of car parking spaces in basement levels
- 5b. Basement outline amended
- 5c. Main switch room relocated to B2
- 5d. Cold water plantroom relocated to B1
- 5e. Bicycle storage / parking added to B1 5f. Parcel locker area added to B1