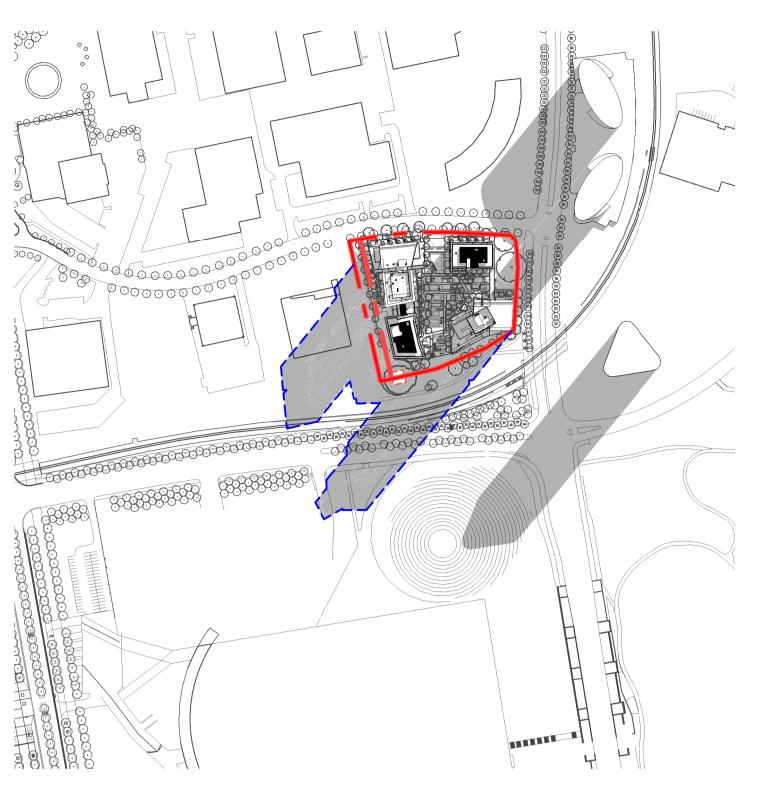

area relocated and louvred roof removed on L25 4h. Courtyard to apartment added on L1

- 4i. Off form concrete to terraces entry portal on L1
- 4j. Inclusion of workshop/storage in bicycle storage on L1 4k. Facade amended to suit approved DA floor plan

# BASEMENT

- 5a. Relocation of car parking spaces in basement levels
- 5b. Basement outline amended
- 5c. Main switch room relocated to B2
- 5d. Cold water plantroom relocated to B1
- 5e. Bicycle storage / parking added to B1 5f. Parcel locker area added to B1



scale @ A1: As indicated

rev:

drawing no: DA-4001

4

8

Scale 1:200

date:

drawn: Author

job no: 1.793

lot no:

approved: Approver

# 21 JUNE @ 1300



# 21 JUNE @ 1400

Modification to SSD 7662

amendment

date rev 26-06-18 H



# 21 JUNE @ 0900

21 JUNE @ 1000



0000 





21 JUNE @ 1100



project: **SOP 53** 2 FIGTREE DRIVE SYDNEY OLYMPIC PARK Copyright of the design and other information shown here is owned by Mirvac Design pty. Itd. Reproduction or use of the design by any party for any purpose is expressly forbidden without the written permission of Mirvac Design pty. Itd. Mirvac Design Nominated Architect Diana Sarcasmo NSW: 6525, VIC:19056, OLD: 5091, WA: 2982







# 21 JUNE @ 1200

# **MODIFICATION TO SSD 7662 - ADG COMPLIANCE**

|                                  |                                       | INTERNAL AREA  | WINTERAAR     | EXTERNAL       |                | TOTA           | 50% INTERNA | ORAGE<br>AL BASEMENT |           |                   | <b>_</b>                                          |
|----------------------------------|----