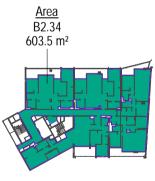

p>2</sup><br>894.37 m <sup>2</sup>   |
| Level 17<br>Level 18 | B5.17<br>B5.18 | 894.37 m <sup>2</sup><br>894.37 m <sup>2</sup>   |
| Level 19             | B5.19          | 894.37 m <sup>2</sup>                            |
| Level 20<br>Level 21 | B5.20<br>B5.21 | 894.37 m <sup>2</sup><br>894.37 m <sup>2</sup>   |
| Level 21<br>Level 22 | B5.21<br>B5.22 | 894.38 m <sup>2</sup>                            |
| Level 23             | B5.23          | 894.42 m <sup>2</sup>                            |
|                      |                | 62655.44 m <sup>2</sup>                          |





GFA - SHEET 2

drawn: Autho approved:

job no: 1.793

lot no:

Scale 1:200 scale @ A1: 1 : 1000

drawing no: DA-2301

rev:



date rev amendment 26-06-18 H Modification to SSD 7662





























in association with:



|                      | GFA SCHEDUL    | E                                                |
|----------------------|----------------|--------------------------------------------------|
| Level Info           | Number         | Area                                             |
| Level B01            | B01 - Retail   | 1499.95 m <sup>2</sup>                           |
| Level 01             | B1.01          | 360.05 m <sup>2</sup>                            |
| Level 02             | B1.02          | 287.06 m <sup>2</sup>                            |
| Level 03             | B1.03          | 517.61 m <sup>2</sup>                            |
| Level 04<br>Level 05 | B1.04<br>B1.05 | 517.49 m <sup>2</sup><br>517.70 m <sup>2</sup>   |
| Level 06