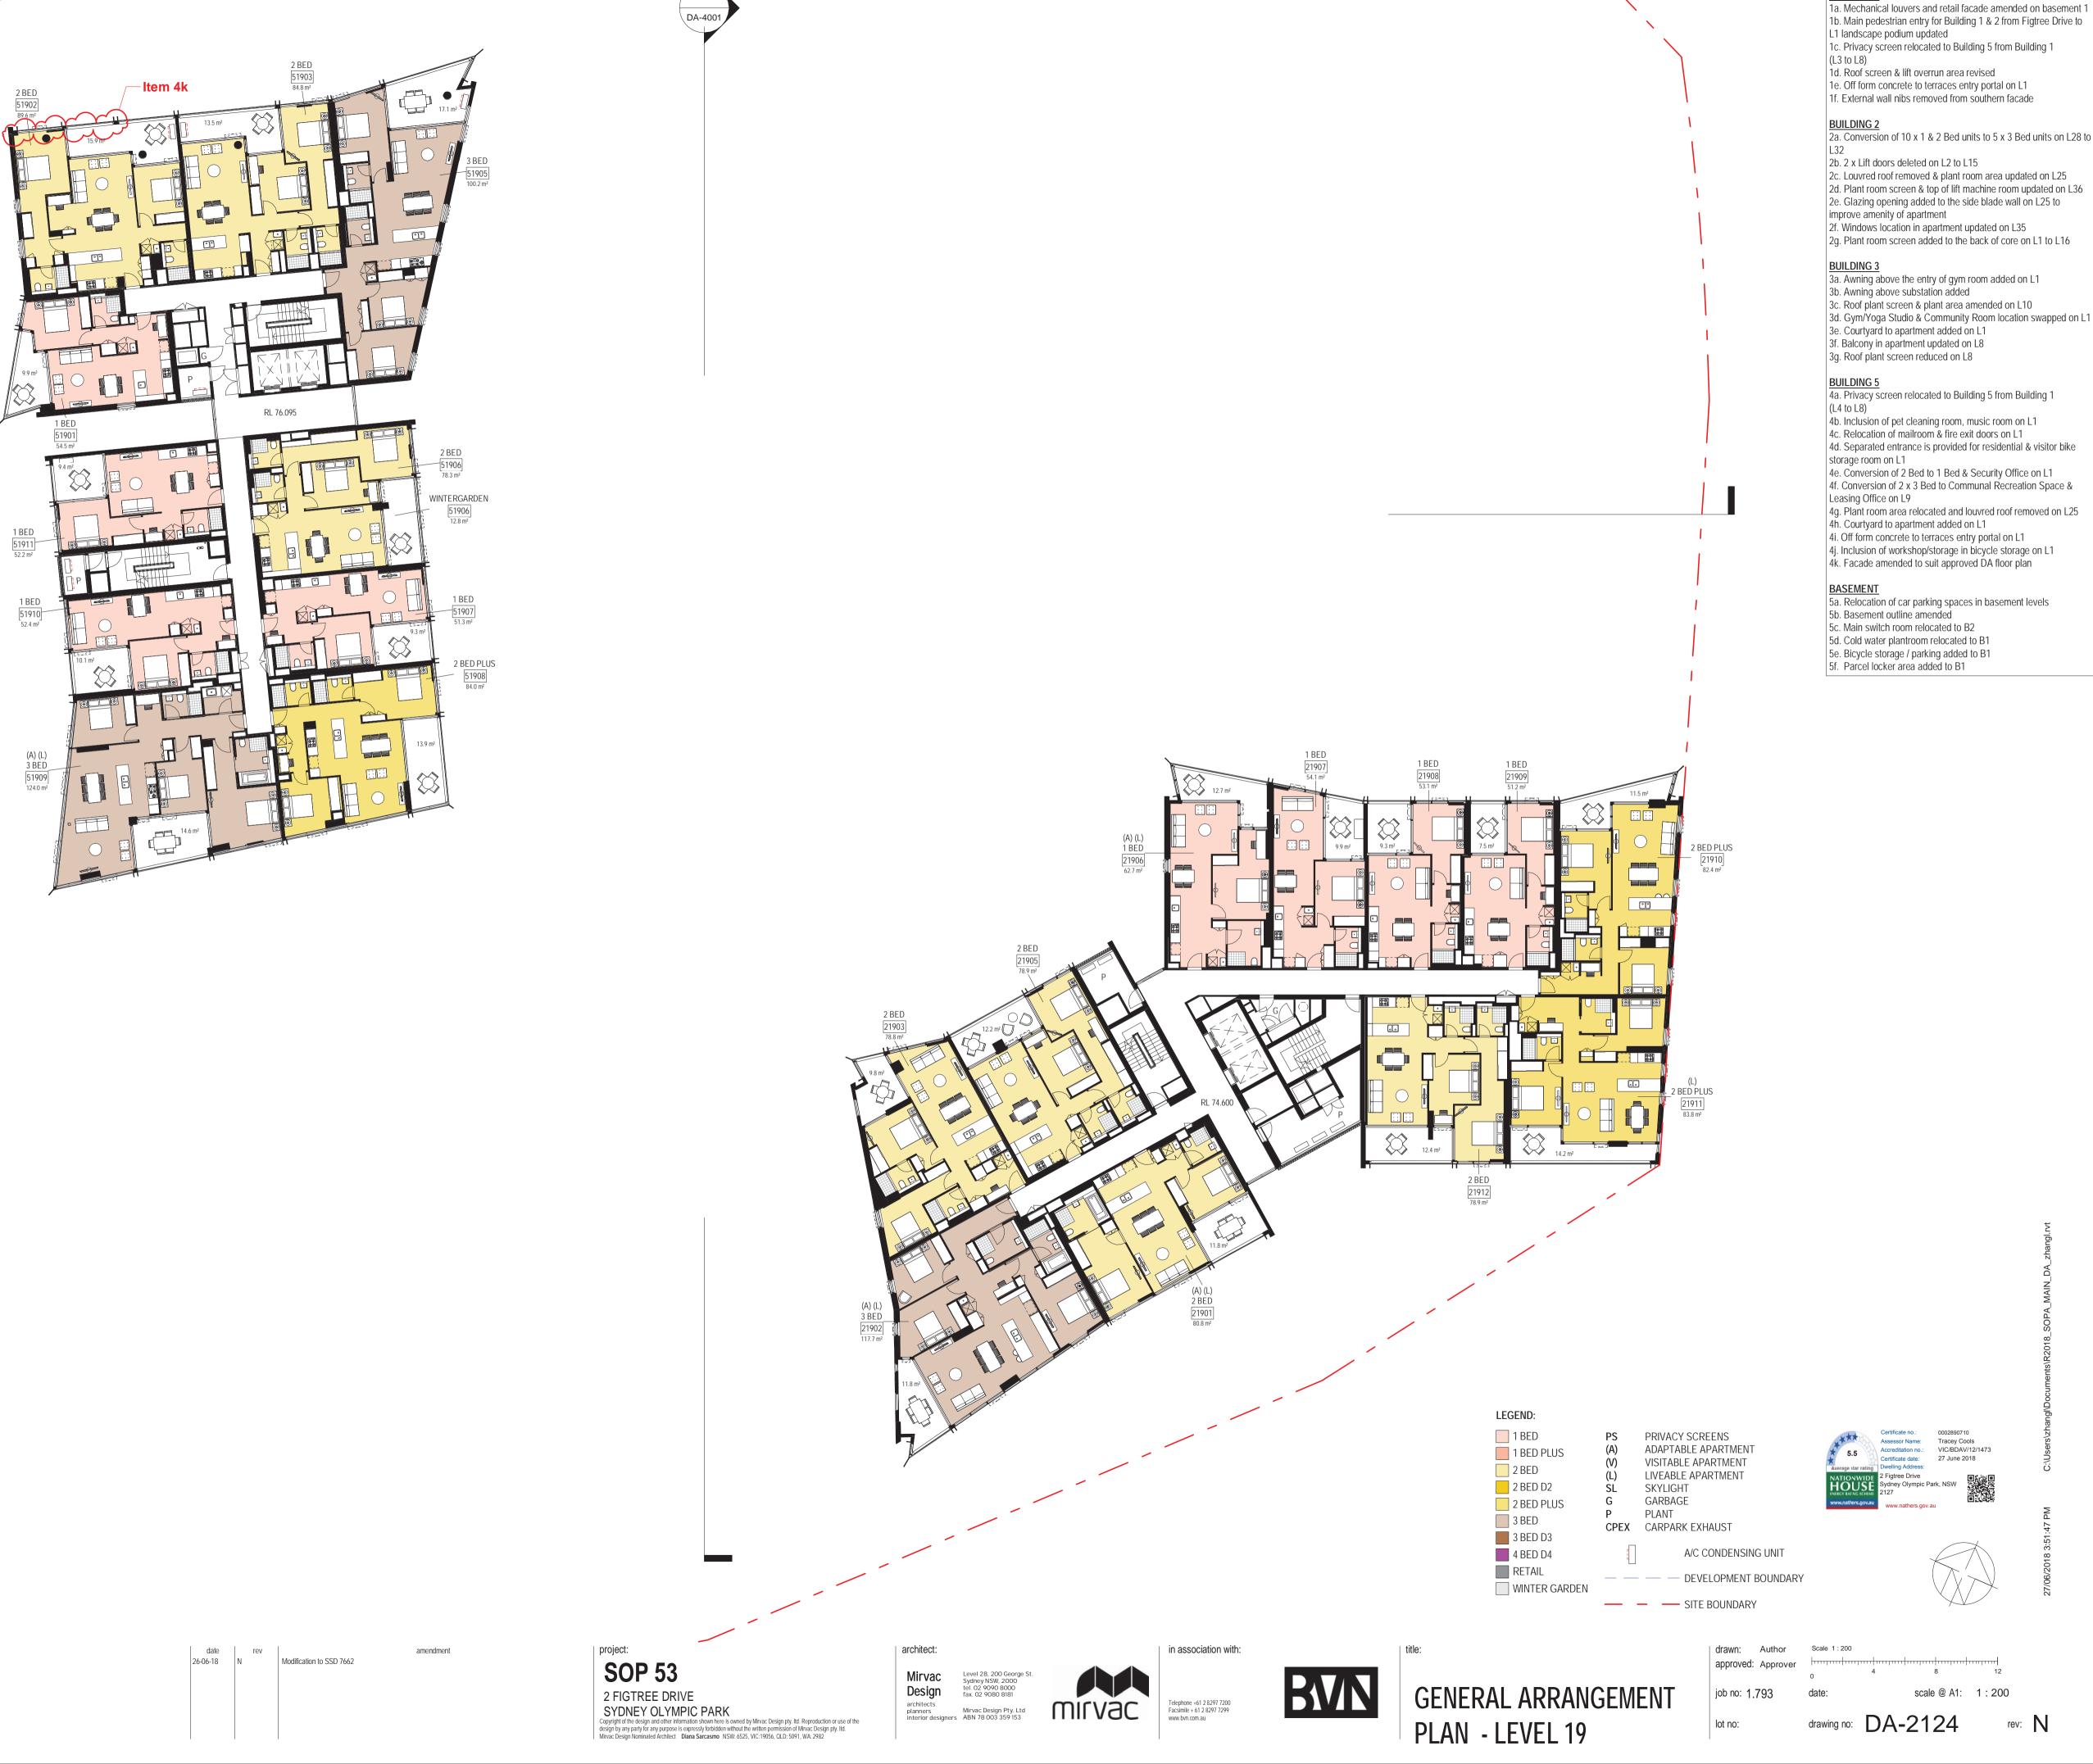

# BUILDING 1

- 1a. Mechanical louvers and retail facade amended on basement 1 1b. Main pedestrian entry for Building 1 & 2 from Figtree Drive to
- L1 landscape podium updated
- 1c. Privacy screen relocated to Building 5 from Building 1 (L3 to L8)
- 1d. Roof screen & lift overrun area revised
- 1e. Off form concrete to terraces entry portal on L1

# 1f. External wall nibs removed from southern facade

BUILDING 2

2a. Conversion of 10 x 1 & 2 Bed units to 5 x 3 Bed units on L28 to L32

2b. 2 x Lift doors deleted on L2 to L15

2c. Louvred roof removed & plant room area updated on L25 2d. Plant room screen & top of lift machine room updated on L36

- 2e. Glazing opening added to the side blade wall on L25 to
- improve amenity of apartment

2f. Windows location in apartment updated on L35 2g. Plant room screen added to the back of core on L1 to L16

### **BUILDING 3**

- 3a. Awning above the entry of gym room added on L1 3b. Awning above substation added
- 3c. Roof plant screen & plant area amended on L10
- 3d. Gym/Yoga Studio & Community Room location swapped on L1
- 3e. Courtyard to apartment added on L1 3f. Balcony in apartment updated on L8
- 3g. Roof plant screen reduced on L8

- BUILDING 5 4a. Privacy screen relocated to Building 5 from Building 1 (L4 to L8)
- 4b. Inclusion of pet cleaning room, music room on L1
- 4c. Relocation of mailroom & fire exit doors on L1
- 4d. Separated entrance is provided for residential & visitor bike storage room on L1
- 4e. Conversion of 2 Bed to 1 Bed & Security Office on L1
- 4f. Conversion of 2 x 3 Bed to Communal Recreation Space & Leasing Office on L9

4g. Plant room area relocated and louvred roof removed on L25 4h. Courtyard to apartment added on L1

- 4i. Off form concrete to terraces entry portal on L1
- 4j. Inclusion of workshop/storage in bicycle storage on L1
- 4k. Facade amended to suit approved DA floor plan

- BASEMENT 5a. Relocation of car parking spaces in basement levels
- 5b. Basement outline amended
- 5c. Main switch room relocated to B2
- 5d. Cold water plantroom relocated to B1
- 5e. Bicycle storage / parking added to B1 5f. Parcel locker area added to B1