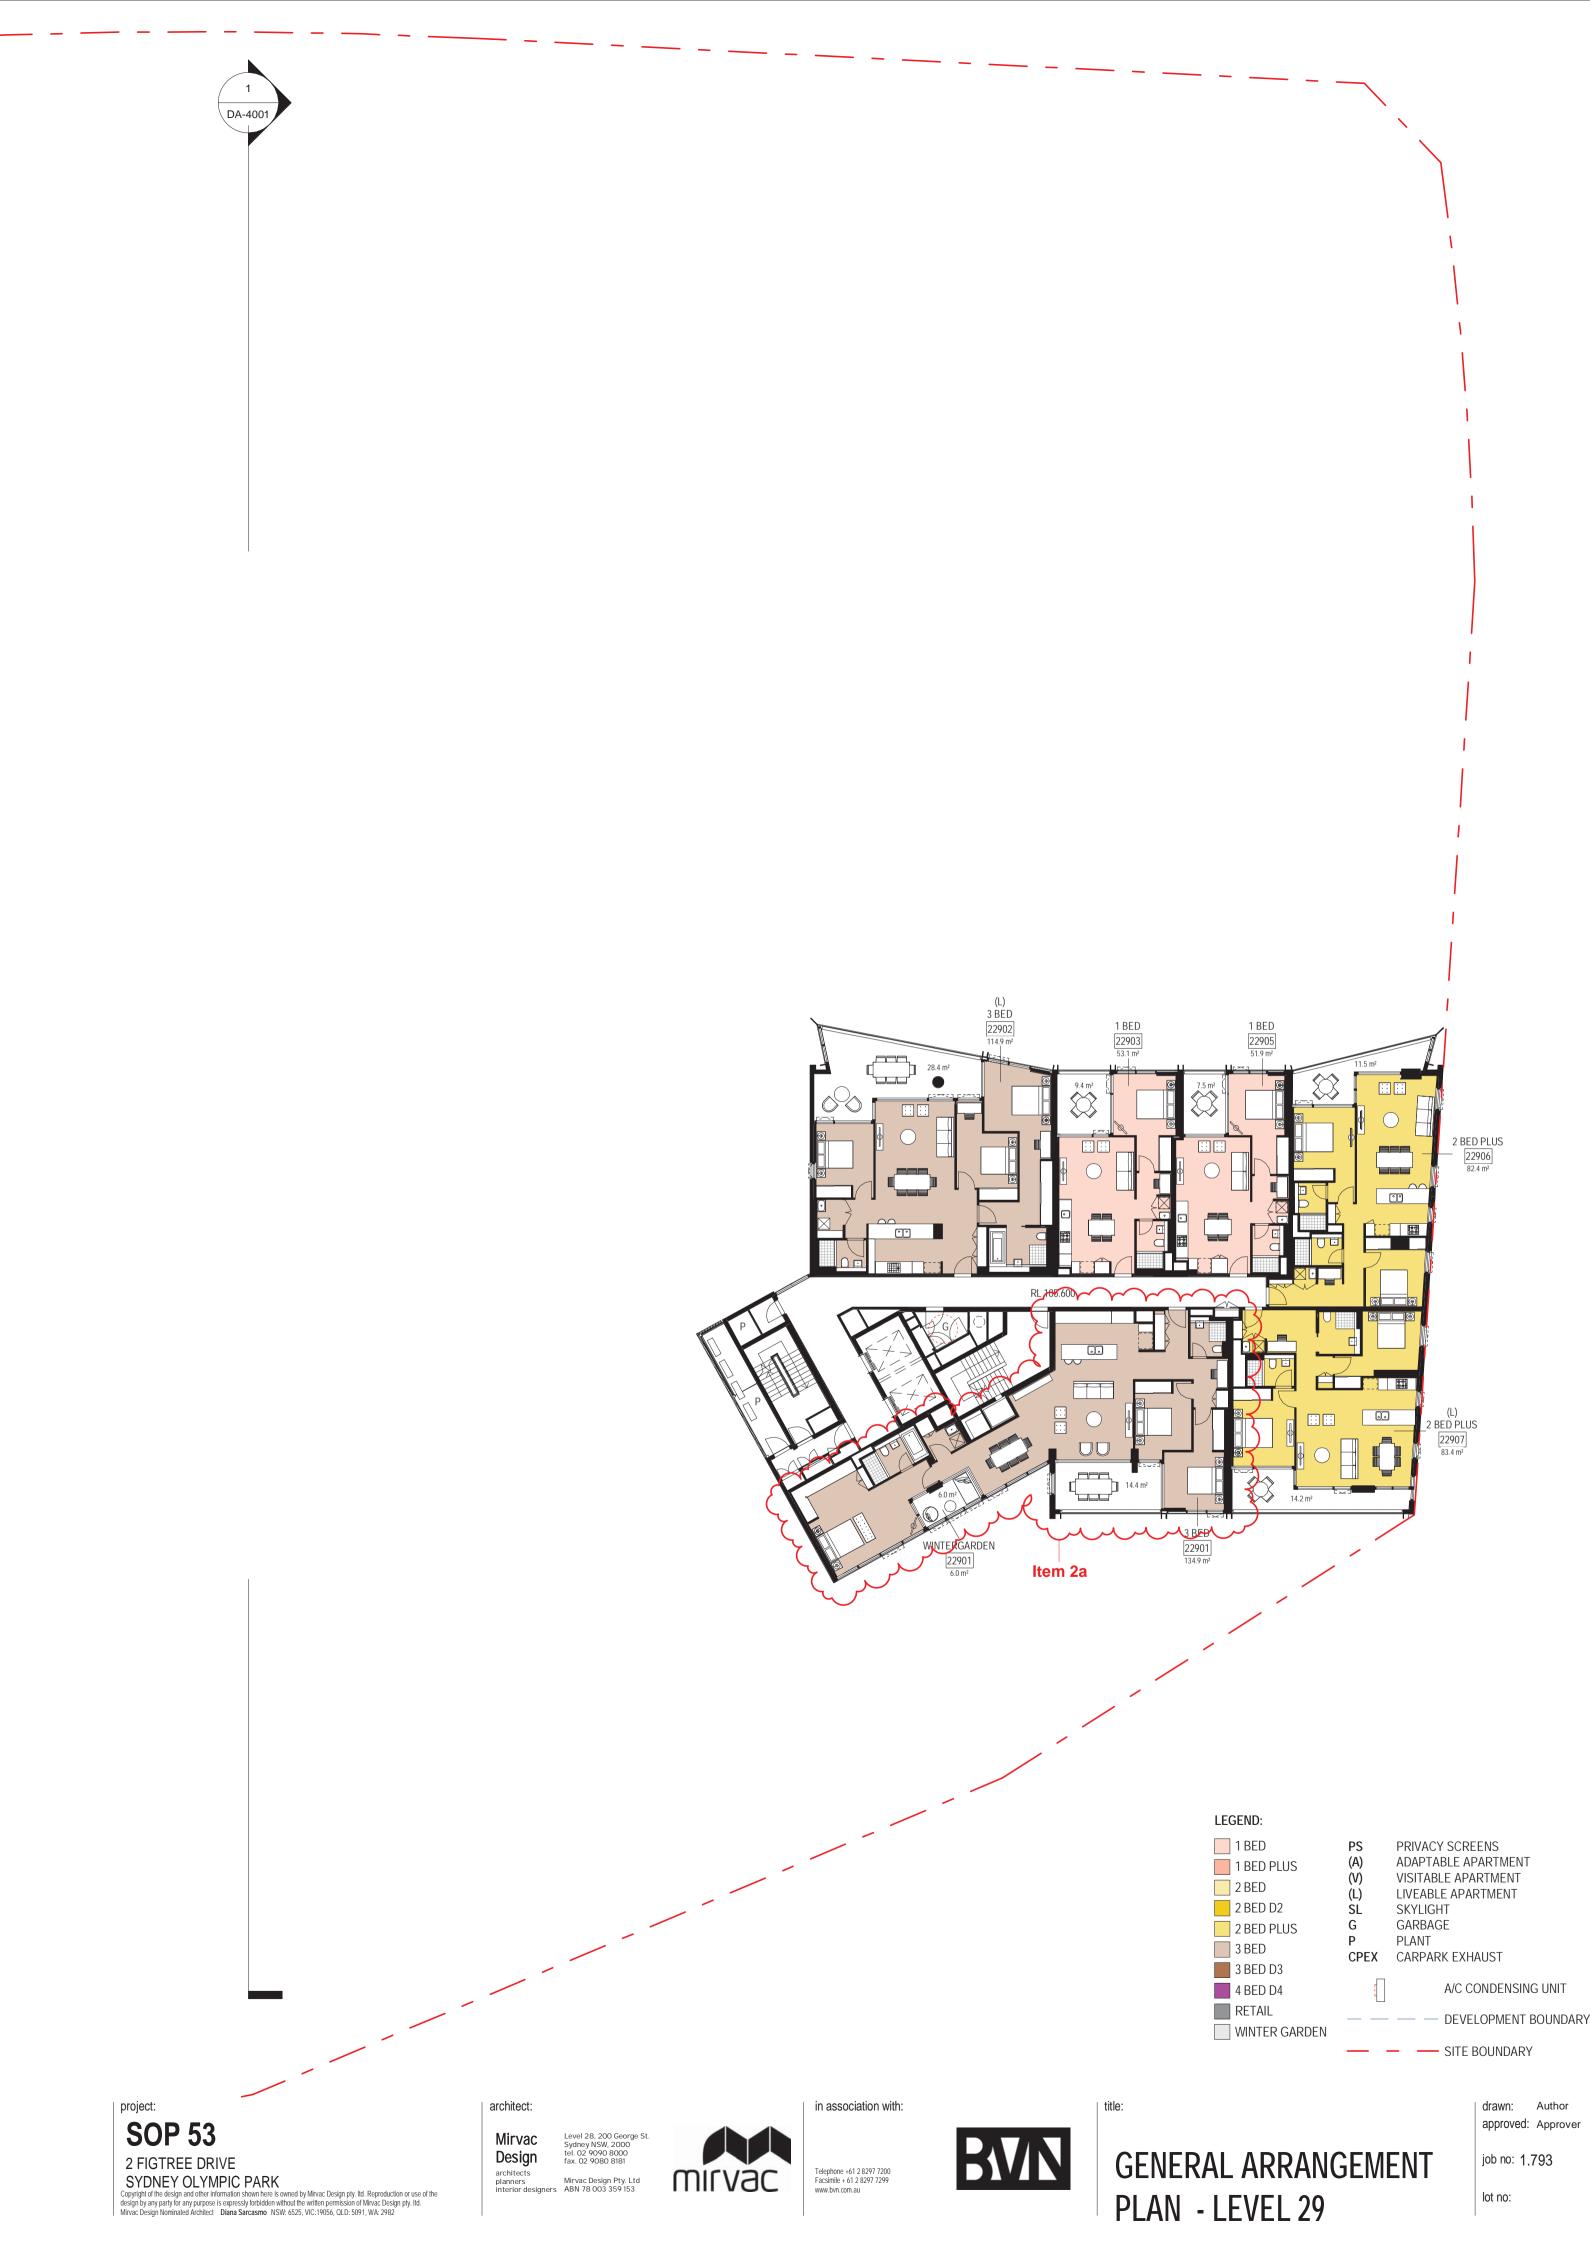

### BUILDING 2

- 2a. Conversion of 10 x 1 & 2 Bed units to 5 x 3 Bed units on L28 to L32
- 2b. 2 x Lift doors deleted on L2 to L15
- 2c. Louvred roof removed & plant room area updated on L25 2d. Plant room screen & top of lift machine room updated on L36
- 2e. Glazing opening added to the side blade wall on L25 to improve amenity of apartment
- 2f. Windows location in apartment updated on L35
- 2g. Plant room screen added to the back of core on L1 to L16

2a. Conversion of 10 x 1 & 2 Bed units to 5 x 3 Bed units on L28 to

2b. 2 x Lift doors deleted on L2 to L15

2c. Louvred roof removed & plant room area updated on L25 2d. Plant room screen & top of lift machine room updated on L36

- 2e. Glazing opening added to the side blade wall on L25 to improve amenity of apartment
- 2f. Windows location in apartment updated on L35

2g. Plant room screen added to the back of core on L1 to L16