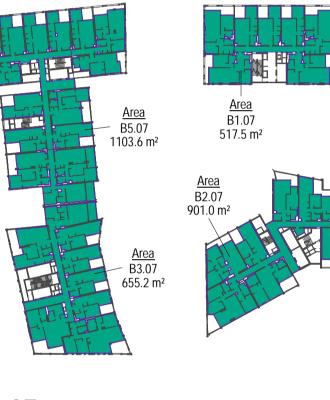

|                      | GFA SCHEDUL    | E                                                |
|----------------------|----------------|--------------------------------------------------|
| Level Info           | Number         | Area                                             |
| Level B01            | B01 - Retail   | 1499.95 m <sup>2</sup>                           |
| Level 01             | B1.01          | 360.05 m <sup>2</sup>                            |
| Level 02<br>Level 03 | B1.02<br>B1.03 | 287.06 m <sup>2</sup><br>517.61 m <sup>2</sup>   |
| Level 04             | B1.04          | 517.49 m <sup>2</sup>                            |
| Level 05<br>Level 06 | B1.05<br>B1.06 | 517.70 m <sup>2</sup><br>517.50 m <sup>2</sup>   |
| Level 07             | B1.07          | 517.50 m <sup>2</sup>                            |
| Level 08<br>Level 09 | B1.08<br>B1.09 | 517.50 m <sup>2</sup><br>517.39 m <sup>2</sup>   |
| Level 10             | B1.10          | 517.50 m <sup>2</sup>                            |
| Level 11<br>Level 12 | B1.11<br>B1.12 | 422.56 m <sup>2</sup><br>422.76 m <sup>2</sup>   |
| Level 01             | B1.12<br>B2.01 | 828.61 m <sup>2</sup>                            |
| Level 02             | B2.02          | 878.11 m <sup>2</sup>                            |
| Level 03<br>Level 04 | B2.03<br>B2.04 | 900.78 m <sup>2</sup><br>901.43 m <sup>2</sup>   |
| Level 05             | B2.05          | 901.12 m <sup>2</sup>                            |
| Level 06<br>Level 07 | B2.06<br>B2.07 | 901.42 m <sup>2</sup><br>900.96 m <sup>2</sup>   |
| Level 08             | B2.07<br>B2.08 | 902.32 m <sup>2</sup>                            |
| Level 09             | B2.09          | 901.24 m <sup>2</sup>                            |
| Level 10<br>Level 11 | B2.10<br>B2.11 | 901.95 m <sup>2</sup><br>822.42 m <sup>2</sup>   |
| Level 12             | B2.12          | 944.38 m <sup>2</sup>                            |
| Level 13<br>Level 14 | B2.13<br>B2.14 | 944.38 m <sup>2</sup><br>944.38 m <sup>2</sup>   |
| Level 15             | B2.15          | 944.38 m <sup>2</sup>                            |
| Level 16<br>Level 17 | B2.16<br>B2.17 | 944.73 m <sup>2</sup><br>944.32 m <sup>2</sup>   |
| Level 18             | B2.17<br>B2.18 | 944.32 m <sup>2</sup>                            |
| Level 19             | B2.19          | 942.35 m <sup>2</sup>                            |
| Level 20<br>Level 21 | B2.20<br>B2.21 | 945.28 m <sup>2</sup><br>945.28 m <sup>2</sup>   |
| Level 22             | B2.22          | 944.07 m <sup>2</sup>                            |
| Level 23<br>Level 24 | B2.23<br>B2.24 | 941.43 m <sup>2</sup><br>941.03 m <sup>2</sup>   |
| Level 25             | B2.25          | 607.70 m <sup>2</sup>                            |
| Level 26             | B2.26          | 608.12 m <sup>2</sup>                            |
| Level 27<br>Level 28 | B2.27<br>B2.28 | 608.12 m <sup>2</sup><br>609.80 m <sup>2</sup>   |
| Level 29             | B2.29          | 609.80 m <sup>2</sup>                            |
| Level 30<br>Level 31 | B2.30<br>B2.31 | 609.80 m <sup>2</sup><br>605.03 m <sup>2</sup>   |
| Level 32             | B2.32          | 605.03 m <sup>2</sup>                            |
| Level 33<br>Level 34 | B2.33<br>B2.34 | 603.46 m <sup>2</sup><br>603.46 m <sup>2</sup>   |
| Level 35             | B2.35          | 603.46 m <sup>2</sup>                            |
| Level 01<br>Level 02 | B3.01<br>B3.02 | 577.21 m <sup>2</sup><br>655.91 m <sup>2</sup>   |
| Level 03             | B3.03          | 655.87 m <sup>2</sup>                            |
| Level 04<br>Level 05 | B3.04<br>B3.05 | 654.16 m <sup>2</sup><br>654.26 m <sup>2</sup>   |
| Level 06             | B3.06          | 654.29 m <sup>2</sup>                            |
| Level 07             | B3.07          | 655.17 m <sup>2</sup>                            |
| Level 08<br>Level 09 | B3.08<br>B3.09 | 450.79 m <sup>2</sup><br>450.63 m <sup>2</sup>   |
| Level 01             | B5.01          | 588.84 m <sup>2</sup>                            |
| Level 01<br>Level 02 | B5.01<br>B5.02 | 17.64 m <sup>2</sup><br>1042.17 m <sup>2</sup>   |
| Level 03             | B5.03          | 985.95 m <sup>2</sup>                            |
| Level 04<br>Level 05 | B5.04<br>B5.05 | 1087.84 m <sup>2</sup><br>1103.46 m <sup>2</sup> |
| Level 06             | B5.06          | 1103.48 m <sup>2</sup>                           |
| Level 07             | B5.07          | 1103.63 m <sup>2</sup>                           |
| Level 08<br>Level 09 | B5.08<br>B5.09 | 1032.98 m <sup>2</sup><br>755.78 m <sup>2</sup>  |
| Level 10             | B5.10          | 907.61 m <sup>2</sup>                            |
| Level 11<br>Level 12 | B5.11<br>B5.12 | 906.34 m <sup>2</sup><br>906.56 m <sup>2</sup>   |
| Level 13             | B5.13          | 906.66 m <sup>2</sup>                            |
| Level 14             | B5.14<br>B5.15 | 906.69 m <sup>2</sup><br>906.98 m <sup>2</sup>   |
| Level 15<br>Level 16 | B5.15<br>B5.16 | 906.98 m <sup>2</sup><br>906.74 m <sup>2</sup>   |
| Level 17             | B5.17          | 894.37 m <sup>2</sup>                            |
| Level 18<br>Level 19 | B5.18<br>B5.19 | 894.37 m <sup>2</sup><br>894.37 m <sup>2</sup>   |
| Level 20             | B5.20          | 894.37 m <sup>2</sup>                            |
| Level 21<br>Level 22 | B5.21<br>B5.22 | 894.37 m <sup>2</sup><br>894.38 m <sup>2</sup>   |
| Level 22<br>Level 23 | B5.22<br>B5.23 | 894.38 m <sup>2</sup><br>894.42 m <sup>2</sup>   |
|                      |                | 62655.44 m <sup>2</sup>                          |

|                      | GFA SCHEDUL    | E                                                |
|----------------------|----------------|--------------------------------------------------|
| Level Info           | Number         | Area                                             |
| Level B01            | B01 - Retail   | 1499.95 m <sup>2</sup>                           |
| Level 01             | B1.01          | 360.05 m <sup>2</sup>                            |
| Level 02             | B1.02          | 287.06 m <sup>2</sup>                            |
| Level 03<br>Level 04 | B1.03<br>B1.04 | 517.61 m <sup>2</sup><br>517.49 m <sup>2</sup>   |
| Level 05             | B1.05          | 517.70 m <sup>2</sup>                            |
| Level 06<br>Level 07 | B1.06<br>B1.07 | 517.50 m <sup>2</sup><br>517.50 m <sup>2</sup>   |
| Level 08             | B1.08          | 517.50 m <sup>2</sup>                            |
| Level 09             | B1.09          | 517.39 m <sup>2</sup>                            |
| Level 10<br>Level 11 | B1.10<br>B1.11 | 517.50 m <sup>2</sup><br>422.56 m <sup>2</sup>   |
| Level 12             | B1.12          | 422.76 m <sup>2</sup>                            |
| Level 01             | B2.01          | 828.61 m <sup>2</sup>                            |
| Level 02<br>Level 03 | B2.02<br>B2.03 | 878.11 m <sup>2</sup><br>900.78 m <sup>2</sup>   |
| Level 04             | B2.04          | 901.43 m <sup>2</sup>                            |
| Level 05<br>Level 06 | B2.05<br>B2.06 | 901.12 m <sup>2</sup><br>901.42 m <sup>2</sup>   |
| Level 00             | B2.00          | 900.96 m <sup>2</sup>                            |
| Level 08             | B2.08          | 902.32 m <sup>2</sup>                            |
| Level 09<br>Level 10 | B2.09<br>B2.10 | 901.24 m <sup>2</sup><br>901.95 m <sup>2</sup>   |
| Level 11             | B2.10<br>B2.11 | 822.42 m <sup>2</sup>                            |
| Level 12             | B2.12          | 944.38 m <sup>2</sup>                            |
| Level 13<br>Level 14 | B2.13<br>B2.14 | 944.38 m <sup>2</sup><br>944.38 m <sup>2</sup>   |
| Level 15             | B2.15          | 944.38 m <sup>2</sup>                            |
| Level 16             | B2.16          | 944.73 m <sup>2</sup>                            |
| Level 17<br>Level 18 | B2.17<br>B2.18 | 944.32 m <sup>2</sup><br>944.31 m <sup>2</sup>   |
| Level 19             | B2.19          | 942.35 m <sup>2</sup>                            |
| Level 20<br>Level 21 | B2.20<br>B2.21 | 945.28 m <sup>2</sup><br>945.28 m <sup>2</sup>   |
| Level 22             | B2.22          | 944.07 m <sup>2</sup>                            |
| Level 23             | B2.23          | 941.43 m <sup>2</sup>                            |
| Level 24<br>Level 25 | B2.24<br>B2.25 | 941.03 m <sup>2</sup><br>607.70 m <sup>2</sup>   |
| Level 26             | B2.26          | 608.12 m <sup>2</sup>                            |
| Level 27             | B2.27          | 608.12 m <sup>2</sup>                            |
| Level 28<br>Level 29 | B2.28<br>B2.29 | 609.80 m <sup>2</sup><br>609.80 m <sup>2</sup>   |
| Level 30             | B2.30          | 609.80 m <sup>2</sup>                            |
| Level 31<br>Level 32 | B2.31<br>B2.32 | 605.03 m <sup>2</sup><br>605.03 m <sup>2</sup>   |
| Level 33             | B2.32<br>B2.33 | 603.46 m <sup>2</sup>                            |
| Level 34             | B2.34          | 603.46 m <sup>2</sup>                            |
| Level 35<br>Level 01 | B2.35<br>B3.01 | 603.46 m <sup>2</sup><br>577.21 m <sup>2</sup>   |
| Level 02             | B3.02          | 655.91 m <sup>2</sup>                            |
| Level 03             | B3.03          | 655.87 m <sup>2</sup>                            |
| Level 04<br>Level 05 | B3.04<br>B3.05 | 654.16 m <sup>2</sup><br>654.26 m <sup>2</sup>   |
| Level 06             | B3.06          | 654.29 m <sup>2</sup>                            |
| Level 07             | B3.07          | 655.17 m <sup>2</sup><br>450.79 m <sup>2</sup>   |
| Level 08<br>Level 09 | B3.08<br>B3.09 | 450.63 m <sup>2</sup>                            |
| Level 01             | B5.01          | 588.84 m <sup>2</sup>                            |
| Level 01<br>Level 02 | B5.01<br>B5.02 | 17.64 m <sup>2</sup><br>1042.17 m <sup>2</sup>   |
| Level 02<br>Level 03 | B5.02<br>B5.03 | 985.95 m <sup>2</sup>                            |
| Level 04             | B5.04          | 1087.84 m <sup>2</sup>                           |
| Level 05<br>Level 06 | B5.05<br>B5.06 | 1103.46 m <sup>2</sup><br>1103.62 m <sup>2</sup> |
| Level 00             | B5.07          | 1103.63 m <sup>2</sup>                           |
| Level 08             | B5.08          | 1032.98 m <sup>2</sup>                           |
| Level 09<br>Level 10 | B5.09<br>B5.10 | 755.78 m <sup>2</sup><br>907.61 m <sup>2</sup>   |
| Level 11             | B5.11          | 906.34 m <sup>2</sup>                            |
| Level 12             | B5.12<br>B5.13 | 906.56 m <sup>2</sup>                            |
| Level 13<br>Level 14 | B5.13<br>B5.14 | 906.66 m <sup>2</sup><br>906.69 m <sup>2</sup>   |
| Level 15             | B5.15          | 906.98 m <sup>2</sup>                            |
| Level 16             | B5.16<br>B5.17 | 906.74 m <sup>2</sup><br>894.37 m <sup>2</sup>   |
| Level 17<br>Level 18 | B5.17<br>B5.18 | 894.37 m <sup>2</sup><br>894.37 m <sup>2</sup>   |
| Level 19             | B5.19          | 894.37 m <sup>2</sup>                            |
| Level 20<br>Level 21 | B5.20<br>B5.21 | 894.37 m <sup>2</sup><br>894.37 m <sup>2</sup>   |
| Level 21<br>Level 22 | B5.21<br>B5.22 | 894.38 m <sup>2</sup>                            |
| Level 23             | B5.23          | 894.42 m <sup>2</sup>                            |
|                      |                | 62655.44 m <sup>2</sup>                          |

in association with:

|                      | GFA SCHEDUL    | E                                                |
|----------------------|----------------|--------------------------------------------------|
| Level Info           | Number         | Area                                             |
| Level B01            | B01 - Retail   | 1499.95 m <sup>2</sup>                           |
| Level 01             | B1.01          | 360.05 m <sup>2</sup>                            |
| Level 02             | B1.02          | 287.06 m <sup>2</sup>                            |
| Level 03             | B1.03          | 517.61 m <sup>2</sup>                            |
| Level 04<br>Level 05 | B1.04<br>B1.05 | 517.49 m <sup>2</sup><br>517.70 m <sup>2</sup>   |
| Level 06             | B1.06          | 517.50 m <sup>2</sup>                            |
| Level 07             | B1.07          | 517.50 m <sup>2</sup>                            |
| Level 08             | B1.08          | 517.50 m <sup>2</sup>                            |
| Level 09<br>Level 10 | B1.09<br>B1.10 | 517.39 m <sup>2</sup><br>517.50 m <sup>2</sup>   |
| Level 11             | B1.11          | 422.56 m <sup>2</sup>                            |
| Level 12             | B1.12          | 422.76 m <sup>2</sup>                            |
| Level 01             | B2.01<br>B2.02 | 828.61 m <sup>2</sup><br>878.11 m <sup>2</sup>   |
| Level 02<br>Level 03 | B2.02<br>B2.03 | 900.78 m <sup>2</sup>                            |
| Level 04             | B2.04          | 901.43 m <sup>2</sup>                            |
| Level 05             | B2.05          | 901.12 m <sup>2</sup>                            |
| Level 06             | B2.06<br>B2.07 | 901.42 m <sup>2</sup><br>900.96 m <sup>2</sup>   |
| Level 07<br>Level 08 | B2.07<br>B2.08 | 900.96 m <sup>2</sup><br>902.32 m <sup>2</sup>   |
| Level 09             | B2.09          | 901.24 m <sup>2</sup>                            |
| Level 10             | B2.10          | 901.95 m <sup>2</sup>                            |
| Level 11<br>Level 12 | B2.11<br>B2.12 | 822.42 m <sup>2</sup><br>944.38 m <sup>2</sup>   |
| Level 12<br>Level 13 | B2.12<br>B2.13 | 944.38 m <sup>2</sup>                            |
| Level 14             | B2.14          | 944.38 m <sup>2</sup>                            |
| Level 15             | B2.15          | 944.38 m <sup>2</sup>                            |
| Level 16<br>Level 17 | B2.16<br>B2.17 | 944.73 m <sup>2</sup><br>944.32 m <sup>2</sup>   |
| Level 18             | B2.18          | 944.31 m <sup>2</sup>                            |
| Level 19             | B2.19          | 942.35 m <sup>2</sup>                            |
| Level 20             | B2.20          | 945.28 m <sup>2</sup>                            |
| Level 21<br>Level 22 | B2.21<br>B2.22 | 945.28 m <sup>2</sup><br>944.07 m <sup>2</sup>   |
| Level 23             | B2.23          | 941.43 m <sup>2</sup>                            |
| Level 24             | B2.24          | 941.03 m <sup>2</sup>                            |
| Level 25             | B2.25          | 607.70 m <sup>2</sup>                            |
| Level 26<br>Level 27 | B2.26<br>B2.27 | 608.12 m <sup>2</sup><br>608.12 m <sup>2</sup>   |
| Level 28             | B2.28          | 609.80 m <sup>2</sup>                            |
| Level 29             | B2.29          | 609.80 m <sup>2</sup>                            |
| Level 30<br>Level 31 | B2.30<br>B2.31 | 609.80 m <sup>2</sup><br>605.03 m <sup>2</sup>   |
| Level 32             | B2.31<br>B2.32 | 605.03 m <sup>2</sup>                            |
| Level 33             | B2.33          | 603.46 m <sup>2</sup>                            |
| Level 34             | B2.34          | 603.46 m <sup>2</sup>                            |
| Level 35<br>Level 01 | B2.35<br>B3.01 | 603.46 m <sup>2</sup><br>577.21 m <sup>2</sup>   |
| Level 02             | B3.02          | 655.91 m <sup>2</sup>                            |
| Level 03             | B3.03          | 655.87 m <sup>2</sup>                            |
| Level 04             | B3.04          | 654.16 m <sup>2</sup>                            |
| Level 05<br>Level 06 | B3.05<br>B3.06 | 654.26 m <sup>2</sup><br>654.29 m <sup>2</sup>   |
| Level 07             | B3.07          | 655.17 m <sup>2</sup>                            |
| Level 08             | B3.08          | 450.79 m <sup>2</sup>                            |
| Level 09<br>Level 01 | B3.09<br>B5.01 | 450.63 m <sup>2</sup><br>588.84 m <sup>2</sup>   |
| Level 01             | B5.01          | 17.64 m <sup>2</sup>                             |
| Level 02             | B5.02          | 1042.17 m <sup>2</sup>                           |
| Level 03             | B5.03          | 985.95 m <sup>2</sup>                            |
| Level 04<br>Level 05 | B5.04<br>B5.05 | 1087.84 m <sup>2</sup><br>1103.46 m <sup>2</sup> |
| Level 06             | B5.06          | 1103.62 m <sup>2</sup>                           |
| Level 07             | B5.07          | 1103.63 m <sup>2</sup>                           |
| Level 08             | B5.08          | 1032.98 m <sup>2</sup>                           |
| Level 09<br>Level 10 | B5.09<br>B5.10 | 755.78 m <sup>2</sup><br>907.61 m <sup>2</sup>   |
| Level 11             | B5.11          | 906.34 m <sup>2</sup>                            |
| Level 12             | B5.12          | 906.56 m <sup>2</sup>                            |
| Level 13             | B5.13<br>B5.14 | 906.66 m <sup>2</sup>                            |
| Level 14<br>Level 15 | B5.14<br>B5.15 | 906.69 m <sup>2</sup><br>906.98 m <sup>2</sup>   |
| Level 16             | B5.16          | 906.74 m <sup>2</sup>                            |
| Level 17             | B5.17          | 894.37 m <sup>2</sup>                            |
| Level 18             | B5.18<br>B5.19 | 894.37 m <sup>2</sup>                            |
| Level 19<br>Level 20 | B5.19<br>B5.20 | 894.37 m <sup>2</sup><br>894.37 m <sup>2</sup>   |
| Level 21             | B5.21          | 894.37 m <sup>2</sup>                            |
| Level 22             | B5.22          | 894.38 m <sup>2</sup>                            |
| Level 23             | B5.23          | 894.42 m <sup>2</sup><br>62655.44 m <sup>2</sup> |
|                      |                | 02000.44 117                                     |