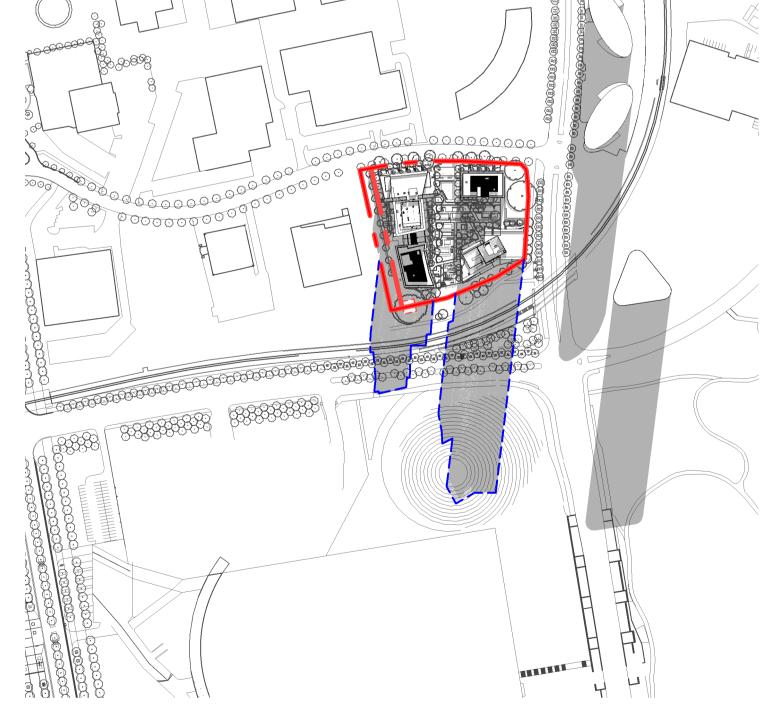

project: **SOP 53 2** FIGTREE DRIVE <u>SYDNEY OLYMPIC PARK</u> Copyright of the design and other information shown here is owned by Mirvac Design pty. Itd. Reproduction or use of the design by any party for any purpose is expressly forbidden without the written permission of Mirvac Design pty. Itd. Mirvac Design Nominated Architect Diana Sarcasmo NSW: 6525, VIC:19056, OLD: 5091, WA: 2982

in association with:

title:

N PLAN