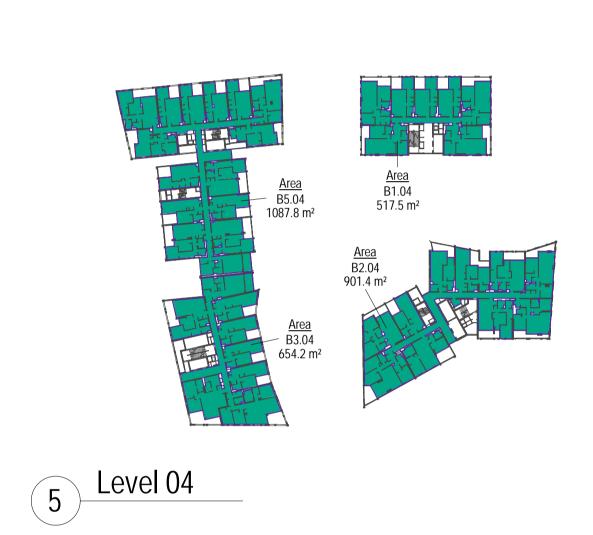

|                      | GFA SCHEDUL    | E                                                |
|----------------------|----------------|--------------------------------------------------|
| Level Info           | Number         | Area                                             |
| Level B01            | B01 - Retail   | 1499.95 m <sup>2</sup>                           |
| Level 01             | B1.01          | 360.05 m <sup>2</sup>                            |
| Level 02<br>Level 03 | B1.02<br>B1.03 | 287.06 m <sup>2</sup><br>517.61 m <sup>2</sup>   |
| Level 04             | B1.04          | 517.49 m <sup>2</sup>                            |
| Level 05<br>Level 06 | B1.05<br>B1.06 | 517.70 m <sup>2</sup><br>517.50 m <sup>2</sup>   |
| Level 07             | B1.07          | 517.50 m <sup>2</sup>                            |
| Level 08<br>Level 09 | B1.08<br>B1.09 | 517.50 m <sup>2</sup><br>517.39 m <sup>2</sup>   |
| Level 10             | B1.10          | 517.50 m <sup>2</sup>                            |
| Level 11<br>Level 12 | B1.11<br>B1.12 | 422.56 m <sup>2</sup><br>422.76 m <sup>2</sup>   |
| Level 01             | B1.12<br>B2.01 | 828.61 m <sup>2</sup>                            |
| Level 02             | B2.02          | 878.11 m <sup>2</sup>                            |
| Level 03<br>Level 04 | B2.03<br>B2.04 | 900.78 m <sup>2</sup><br>901.43 m <sup>2</sup>   |
| Level 05             | B2.05          | 901.12 m <sup>2</sup>                            |
| Level 06<br>Level 07 | B2.06<br>B2.07 | 901.42 m <sup>2</sup><br>900.96 m <sup>2</sup>   |
| Level 08             | B2.07<br>B2.08 | 902.32 m <sup>2</sup>                            |
| Level 09             | B2.09          | 901.24 m <sup>2</sup>                            |
| Level 10<br>Level 11 | B2.10<br>B2.11 | 901.95 m <sup>2</sup><br>822.42 m <sup>2</sup>   |
| Level 12             | B2.12          | 944.38 m <sup>2</sup>                            |
| Level 13<br>Level 14 | B2.13<br>B2.14 | 944.38 m <sup>2</sup><br>944.38 m <sup>2</sup>   |
| Level 15             | B2.15          | 944.38 m <sup>2</sup>                            |
| Level 16<br>Level 17 | B2.16<br>B2.17 | 944.73 m <sup>2</sup><br>944.32 m <sup>2</sup>   |
| Level 18             | B2.17<br>B2.18 | 944.32 m <sup>2</sup>                            |
| Level 19             | B2.19          | 942.35 m <sup>2</sup>                            |
| Level 20<br>Level 21 | B2.20<br>B2.21 | 945.28 m <sup>2</sup><br>945.28 m <sup>2</sup>   |
| Level 22             | B2.22          | 944.07 m <sup>2</sup>                            |
| Level 23<br>Level 24 | B2.23<br>B2.24 | 941.43 m <sup>2</sup><br>941.03 m <sup>2</sup>   |
| Level 25             | B2.25          | 607.70 m <sup>2</sup>                            |
| Level 26             | B2.26          | 608.12 m <sup>2</sup>                            |
| Level 27<br>Level 28 | B2.27<br>B2.28 | 608.12 m <sup>2</sup><br>609.80 m <sup>2</sup>   |
| Level 29             | B2.29          | 609.80 m <sup>2</sup>                            |
| Level 30<br>Level 31 | B2.30<br>B2.31 | 609.80 m <sup>2</sup><br>605.03 m <sup>2</sup>   |
| Level 32             | B2.32          | 605.03 m <sup>2</sup>                            |
| Level 33<br>Level 34 | B2.33<br>B2.34 | 603.46 m <sup>2</sup><br>603.46 m <sup>2</sup>   |
| Level 35             | B2.35          | 603.46 m <sup>2</sup>                            |
| Level 01<br>Level 02 | B3.01<br>B3.02 | 577.21 m <sup>2</sup><br>655.91 m <sup>2</sup>   |
| Level 03             | B3.03          | 655.87 m <sup>2</sup>                            |
| Level 04<br>Level 05 | B3.04<br>B3.05 | 654.16 m <sup>2</sup><br>654.26 m <sup>2</sup>   |
| Level 06             | B3.06          | 654.29 m <sup>2</sup>                            |
| Level 07             | B3.07          | 655.17 m <sup>2</sup>                            |
| Level 08<br>Level 09 | B3.08<br>B3.09 | 450.79 m <sup>2</sup><br>450.63 m <sup>2</sup>   |
| Level 01             | B5.01          | 588.84 m <sup>2</sup>                            |
| Level 01<br>Level 02 | B5.01<br>B5.02 | 17.64 m <sup>2</sup><br>1042.17 m <sup>2</sup>   |
| Level 03             | B5.03          | 985.95 m <sup>2</sup>                            |
| Level 04<br>Level 05 | B5.04<br>B5.05 | 1087.84 m <sup>2</sup><br>1103.46 m <sup>2</sup> |
| Level 06             | B5.06          | 1103.48 m <sup>2</sup>                           |
| Level 07             | B5.07          | 1103.63 m <sup>2</sup>                           |
| Level 08<br>Level 09 | B5.08<br>B5.09 | 1032.98 m <sup>2</sup><br>755.78 m <sup>2</sup>  |
| Level 10             | B5.10          | 907.61 m <sup>2</sup>                            |
| Level 11<br>Level 12 | B5.11<br>B5.12 | 906.34 m <sup>2</sup><br>906.56 m <sup>2</sup>   |
| Level 13             | B5.13          | 906.66 m <sup>2</sup>                            |
| Level 14             | B5.14<br>B5.15 | 906.69 m <sup>2</sup><br>906.98 m <sup>2</sup>   |
| Level 15<br>Level 16 | B5.15<br>B5.16 | 906.98 m <sup>2</sup><br>906.74 m <sup>2</sup>   |
| Level 17             | B5.17          | 894.37 m <sup>2</sup>                            |
| Level 18<br>Level 19 | B5.18<br>B5.19 | 894.37 m <sup>2</sup><br>894.37 m <sup>2</sup>   |
| Level 20             | B5.20          | 894.37 m <sup>2</sup>                            |
| Level 21<br>Level 22 | B5.21<br>B5.22 | 894.37 m <sup>2</sup><br>894.38 m <sup>2</sup>   |
| Level 22<br>Level 23 | B5.22<br>B5.23 | 894.38 m <sup>2</sup><br>894.42 m <sup>2</sup>   |
|                      |                | 62655.44 m <sup>2</sup>                          |