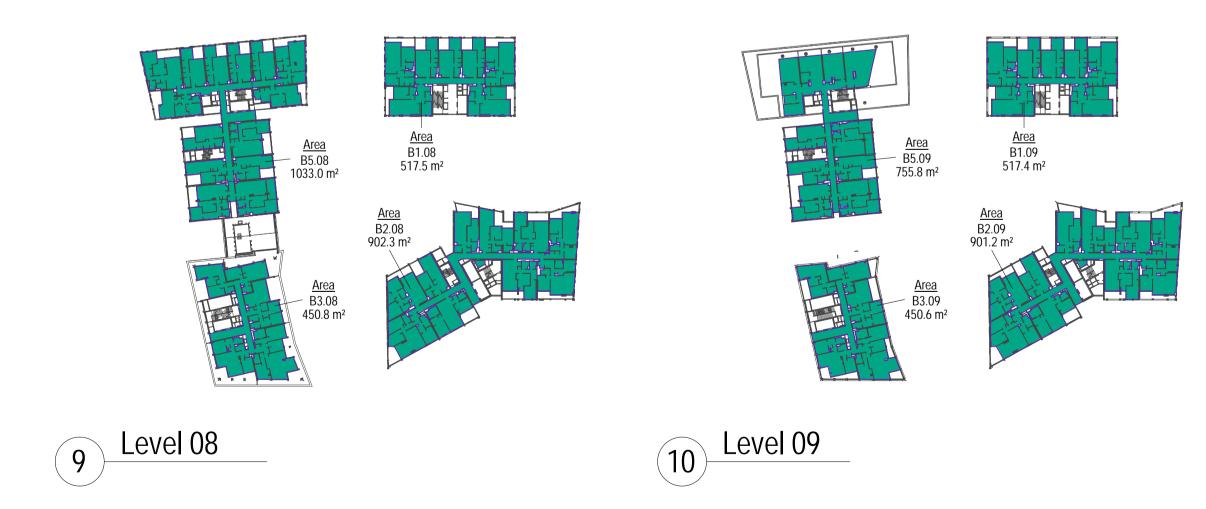

|                      | GFA SCHEDUL    | E                                                |
|----------------------|----------------|--------------------------------------------------|
| Level Info           | Number         | Area                                             |
| Level B01            | B01 - Retail   | 1499.95 m <sup>2</sup>                           |
| Level 01             | B1.01          | 360.05 m <sup>2</sup>                            |
| Level 02<br>Level 03 | B1.02<br>B1.03 | 287.06 m <sup>2</sup><br>517.61 m <sup>2</sup>   |
| Level 04             | B1.04          | 517.49 m <sup>2</sup>                            |
| Level 05<br>Level 06 | B1.05<br>B1.06 | 517.70 m <sup>2</sup><br>517.50 m <sup>2</sup>   |
| Level 07             | B1.07          | 517.50 m <sup>2</sup>                            |
| Level 08<br>Level 09 | B1.08<br>B1.09 | 517.50 m <sup>2</sup><br>517.39 m <sup>2</sup>   |
| Level 10             | B1.10          | 517.50 m <sup>2</sup>                            |
| Level 11<br>Level 12 | B1.11<br>B1.12 | 422.56 m <sup>2</sup><br>422.76 m <sup>2</sup>   |
| Level 01             | B1.12<br>B2.01 | 828.61 m <sup>2</sup>                            |
| Level 02             | B2.02          | 878.11 m <sup>2</sup>                            |
| Level 03<br>Level 04 | B2.03<br>B2.04 | 900.78 m <sup>2</sup><br>901.43 m <sup>2</sup>   |
| Level 05             | B2.05          | 901.12 m <sup>2</sup>                            |
| Level 06<br>Level 07 | B2.06<br>B2.07 | 901.42 m <sup>2</sup><br>900.96 m <sup>2</sup>   |
| Level 08             | B2.07<br>B2.08 | 902.32 m <sup>2</sup>                            |
| Level 09             | B2.09          | 901.24 m <sup>2</sup>                            |
| Level 10<br>Level 11 | B2.10<br>B2.11 | 901.95 m <sup>2</sup><br>822.42 m <sup>2</sup>   |
| Level 12             | B2.12          | 944.38 m <sup>2</sup>                            |
| Level 13<br>Level 14 | B2.13<br>B2.14 | 944.38 m <sup>2</sup><br>944.38 m <sup>2</sup>   |
| Level 15             | B2.15          | 944.38 m <sup>2</sup>                            |
| Level 16<br>Level 17 | B2.16<br>B2.17 | 944.73 m <sup>2</sup><br>944.32 m <sup>2</sup>   |
| Level 18             | B2.17<br>B2.18 | 944.32 m <sup>2</sup>                            |
| Level 19             | B2.19          | 942.35 m <sup>2</sup>                            |
| Level 20<br>Level 21 | B2.20<br>B2.21 | 945.28 m <sup>2</sup><br>945.28 m <sup>2</sup>   |
| Level 22             | B2.22          | 944.07 m <sup>2</sup>                            |
| Level 23<br>Level 24 | B2.23<br>B2.24 | 941.43 m <sup>2</sup><br>941.03 m <sup>2</sup>   |
| Level 25             | B2.25          | 607.70 m <sup>2</sup>                            |
| Level 26             | B2.26          | 608.12 m <sup>2</sup>                            |
| Level 27<br>Level 28 | B2.27<br>B2.28 | 608.12 m <sup>2</sup><br>609.80 m <sup>2</sup>   |
| Level 29             | B2.29          | 609.80 m <sup>2</sup>                            |
| Level 30<br>Level 31 | B2.30<br>B2.31 | 609.80 m <sup>2</sup><br>605.03 m <sup>2</sup>   |
| Level 32             | B2.32          | 605.03 m <sup>2</sup>                            |
| Level 33<br>Level 34 | B2.33<br>B2.34 | 603.46 m <sup>2</sup><br>603.46 m <sup>2</sup>   |
| Level 35             | B2.35          | 603.46 m <sup>2</sup>                            |
| Level 01<br>Level 02 | B3.01<br>B3.02 | 577.21 m <sup>2</sup><br>655.91 m <sup>2</sup>   |
| Level 03             | B3.03          | 655.87 m <sup>2</sup>                            |
| Level 04<br>Level 05 | B3.04<br>B3.05 | 654.16 m <sup>2</sup><br>654.26 m <sup>2</sup>   |
| Level 06             | B3.06          | 654.29 m <sup>2</sup>                            |
| Level 07             | B3.07          | 655.17 m <sup>2</sup>                            |
| Level 08<br>Level 09 | B3.08<br>B3.09 | 450.79 m <sup>2</sup><br>450.63 m <sup>2</sup>   |
| Level 01             | B5.01          | 588.84 m <sup>2</sup>                            |
| Level 01<br>Level 02 | B5.01<br>B5.02 | 17.64 m <sup>2</sup><br>1042.17 m <sup>2</sup>   |
| Level 03             | B5.03          | 985.95 m <sup>2</sup>                            |
| Level 04<br>Level 05 | B5.04<br>B5.05 | 1087.84 m <sup>2</sup><br>1103.46 m <sup>2</sup> |
| Level 06             | B5.06          | 1103.48 m <sup>2</sup>                           |
| Level 07             | B5.07          | 1103.63 m <sup>2</sup>                           |
| Level 08<br>Level 09 | B5.08<br>B5.09 | 1032.98 m <sup>2</sup><br>755.78 m <sup>2</sup>  |
| Level 10             | B5.10          | 907.61 m <sup>2</sup>                            |
| Level 11<br>Level 12 | B5.11<br>B5.12 | 906.34 m <sup>2</sup><br>906.56 m <sup>2</sup>   |
| Level 13             | B5.13          | 906.66 m <sup>2</sup>                            |
| Level 14             | B5.14<br>B5.15 | 906.69 m <sup>2</sup><br>906.98 m <sup>2</sup>   |
| Level 15<br>Level 16 | B5.15<br>B5.16 | 906.98 m <sup>2</sup><br>906.74 m <sup>2</sup>   |
| Level 17             | B5.17          | 894.37 m <sup>2</sup>                            |
| Level 18<br>Level 19 | B5.18<br>B5.19 | 894.37 m <sup>2</sup><br>894.37 m <sup>2</sup>   |
| Level 20             | B5.20          | 894.37 m <sup>2</sup>                            |
| Level 21<br>Level 22 | B5.21<br>B5.22 | 894.37 m <sup>2</sup><br>894.38 m <sup>2</sup>   |
| Level 22<br>Level 23 | B5.22<br>B5.23 | 894.38 m <sup>2</sup><br>894.42 m <sup>2</sup>   |
|                      |                | 62655.44 m <sup>2</sup>                          |