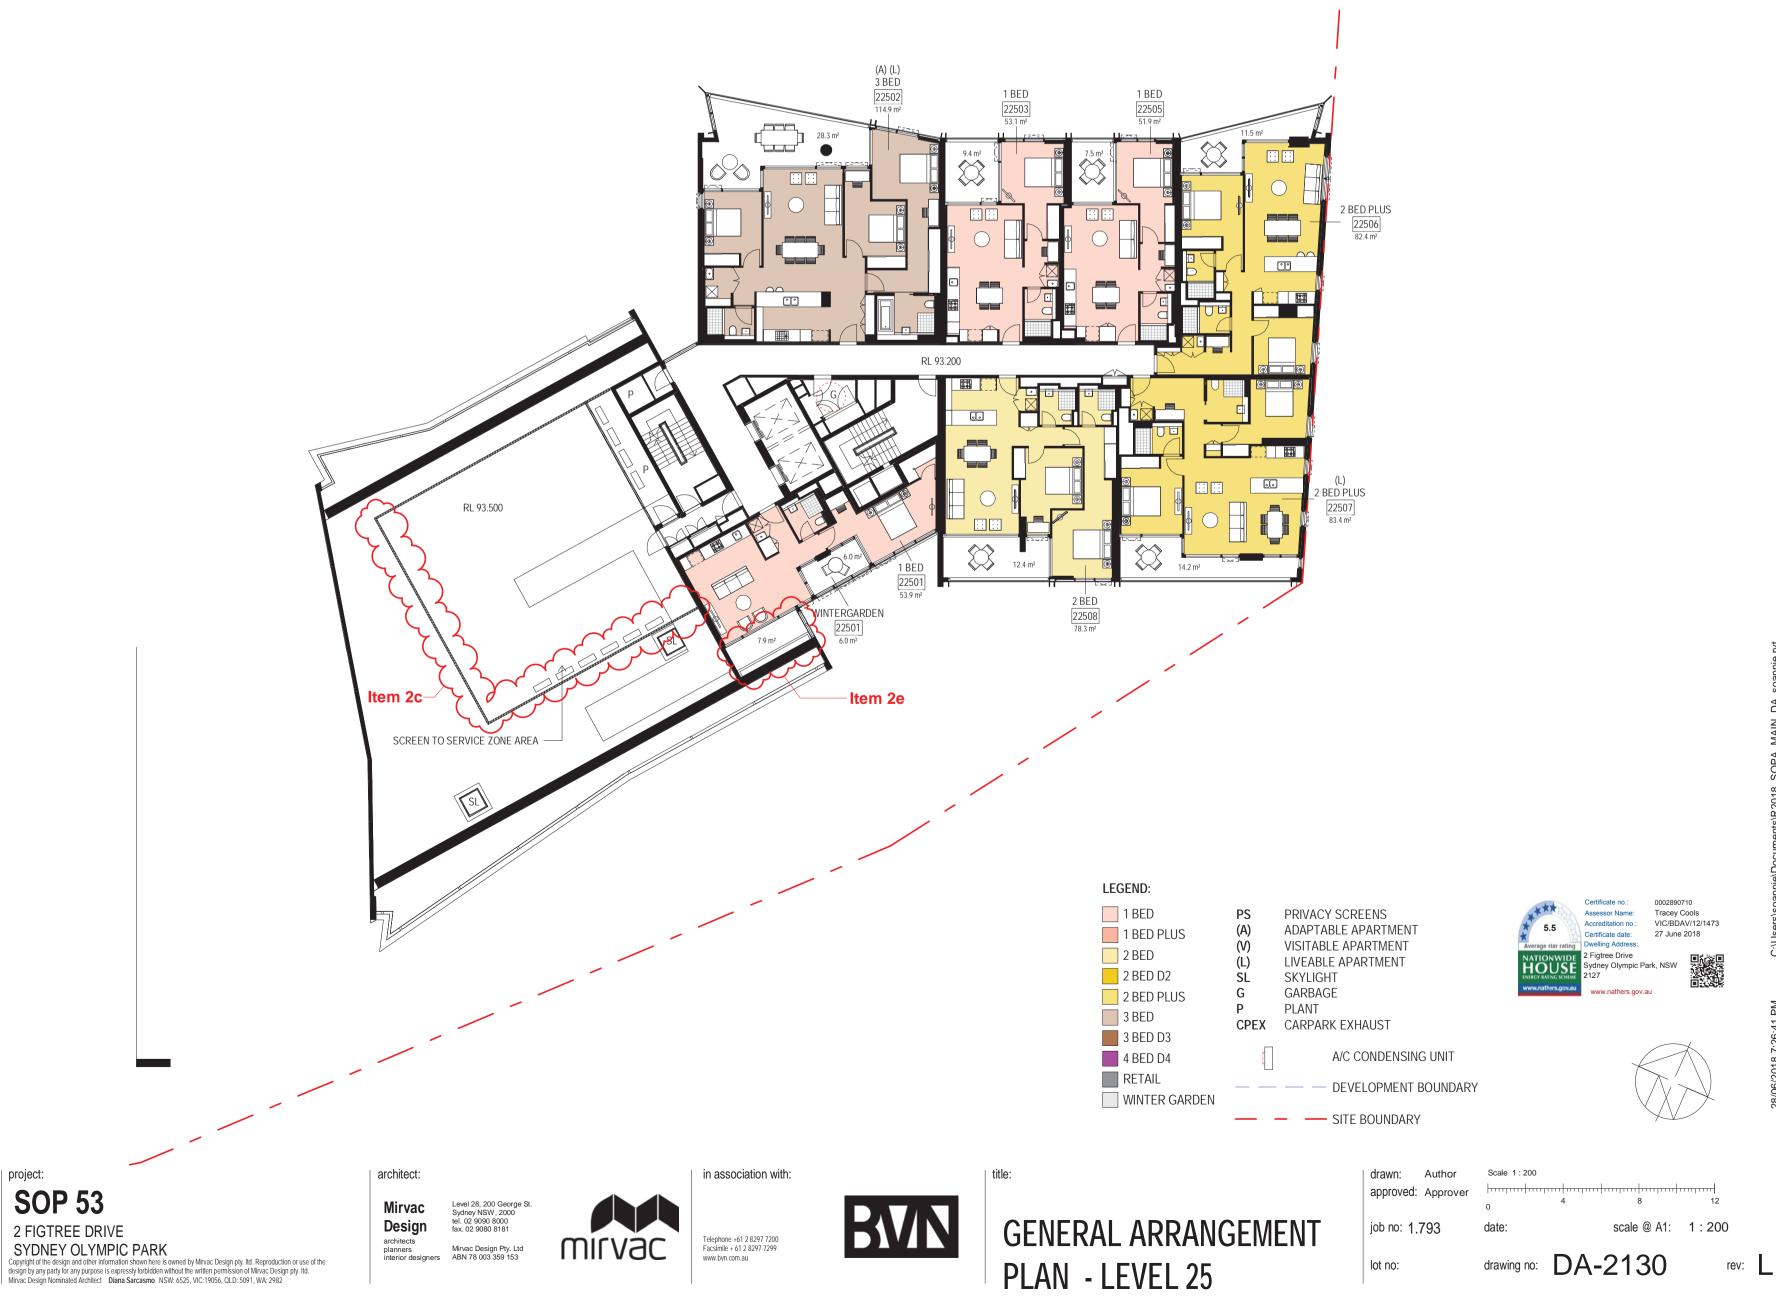

- 2a. Conversion of 10 x 1 & 2 Bed units to 5 x 3 Bed units on L28 to

2c. Louvred roof removed & plant room area updated on L25 2d. Plant room screen & top of lift machine room updated on L36

- 2e. Glazing opening added to the side blade wall on L25 to
- 2f. Windows location in apartment updated on L35

2g. Plant room screen added to the back of core on L1 to L16

- 3c. Roof plant screen & plant area amended on L103d. Gym/Yoga Studio & Community Room location swapped on L1

- 4b. Inclusion of pet cleaning room, music room on L1
- 4c. Relocation of mailroom & fire exit doors on L1
- 4d. Separated entrance is provided for residential & visitor bike
- 4e. Conversion of 2 Bed to 1 Bed & Security Office on L1
- 4f. Conversion of 2 x 3 Bed to Communal Recreation Space &