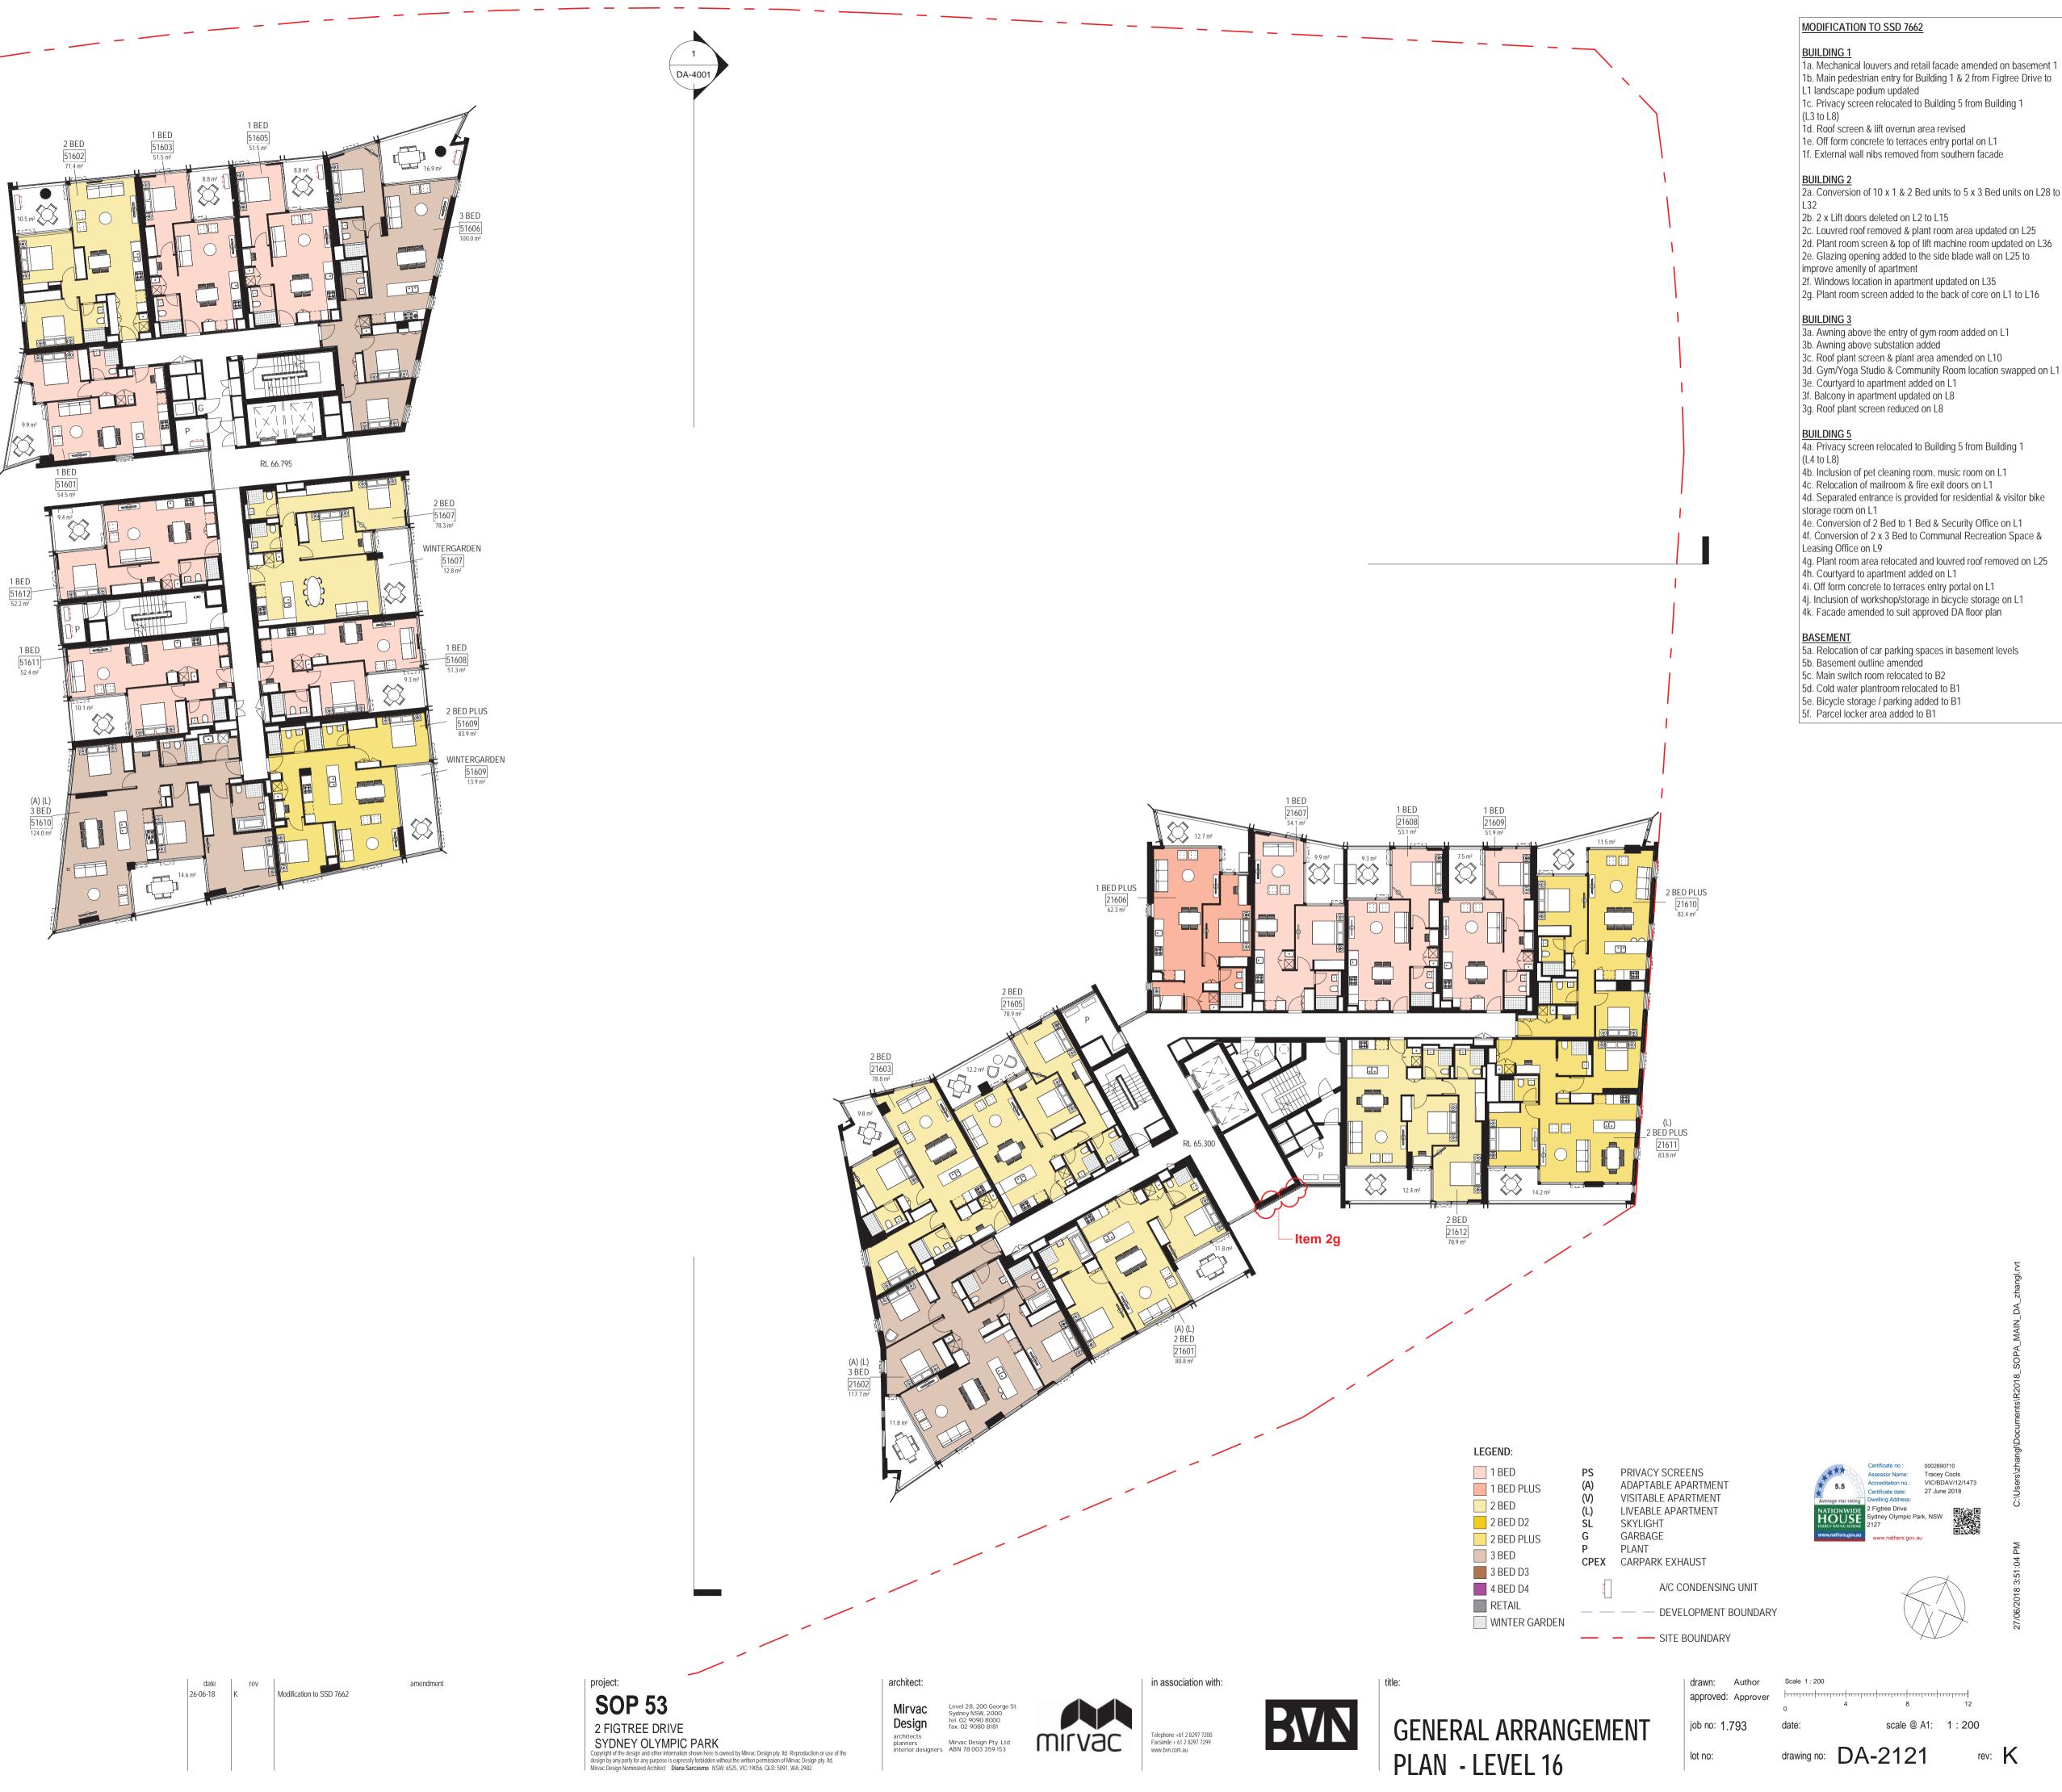

# BUILDING 1

- 1a. Mechanical louvers and retail facade amended on basement 1 1b. Main pedestrian entry for Building 1 & 2 from Figtree Drive to
- L1 landscape podium updated
- 1c. Privacy screen relocated to Building 5 from Building 1 (L3 to L8)
- 1d. Roof screen & lift overrun area revised
- 1e. Off form concrete to terraces entry portal on L1
- 1f. External wall nibs removed from southern facade

### BUILDING 2

- 2a. Conversion of 10 x 1 & 2 Bed units to 5 x 3 Bed units on L28 to L32
- 2b. 2 x Lift doors deleted on L2 to L15
- 2c. Louvred roof removed & plant room area updated on L25 2d. Plant room screen & top of lift machine room updated on L36
- 2e. Glazing opening added to the side blade wall on L25 to improve amenity of apartment
- 2f. Windows location in apartment updated on L35
- 2g. Plant room screen added to the back of core on L1 to L16

### **BUILDING 3**

- 3a. Awning above the entry of gym room added on L1 3b. Awning above substation added
- 3c. Roof plant screen & plant area amended on L10
- 3d. Gym/Yoga Studio & Community Room location swapped on L1
- 3e. Courtyard to apartment added on L1
- 3f. Balcony in apartment updated on L8 3g. Roof plant screen reduced on L8

- BUILDING 5 4a. Privacy screen relocated to Building 5 from Building 1 (L4 to L8)
- 4b. Inclusion of pet cleaning room, music room on L1
- 4c. Relocation of mailroom & fire exit doors on L1
- 4d. Separated entrance is provided for residential & visitor bike storage room on L1
- 4e. Conversion of 2 Bed to 1 Bed & Security Office on L1 4f. Conversion of 2 x 3 Bed to Communal Recreation Space & Leasing Office on L9

4g. Plant room area relocated and louvred roof removed on L25 4h. Courtyard to apartment added on L1

- 4i. Off form concrete to terraces entry portal on L1
- 4j. Inclusion of workshop/storage in bicycle storage on L1 4k. Facade amended to suit approved DA floor plan

- BASEMENT 5a. Relocation of car parking spaces in basement levels
- 5b. Basement outline amended
- 5c. Main switch room relocated to B2
- 5d. Cold water plantroom relocated to B1
- 5e. Bicycle storage / parking added to B1 5f. Parcel locker area added to B1