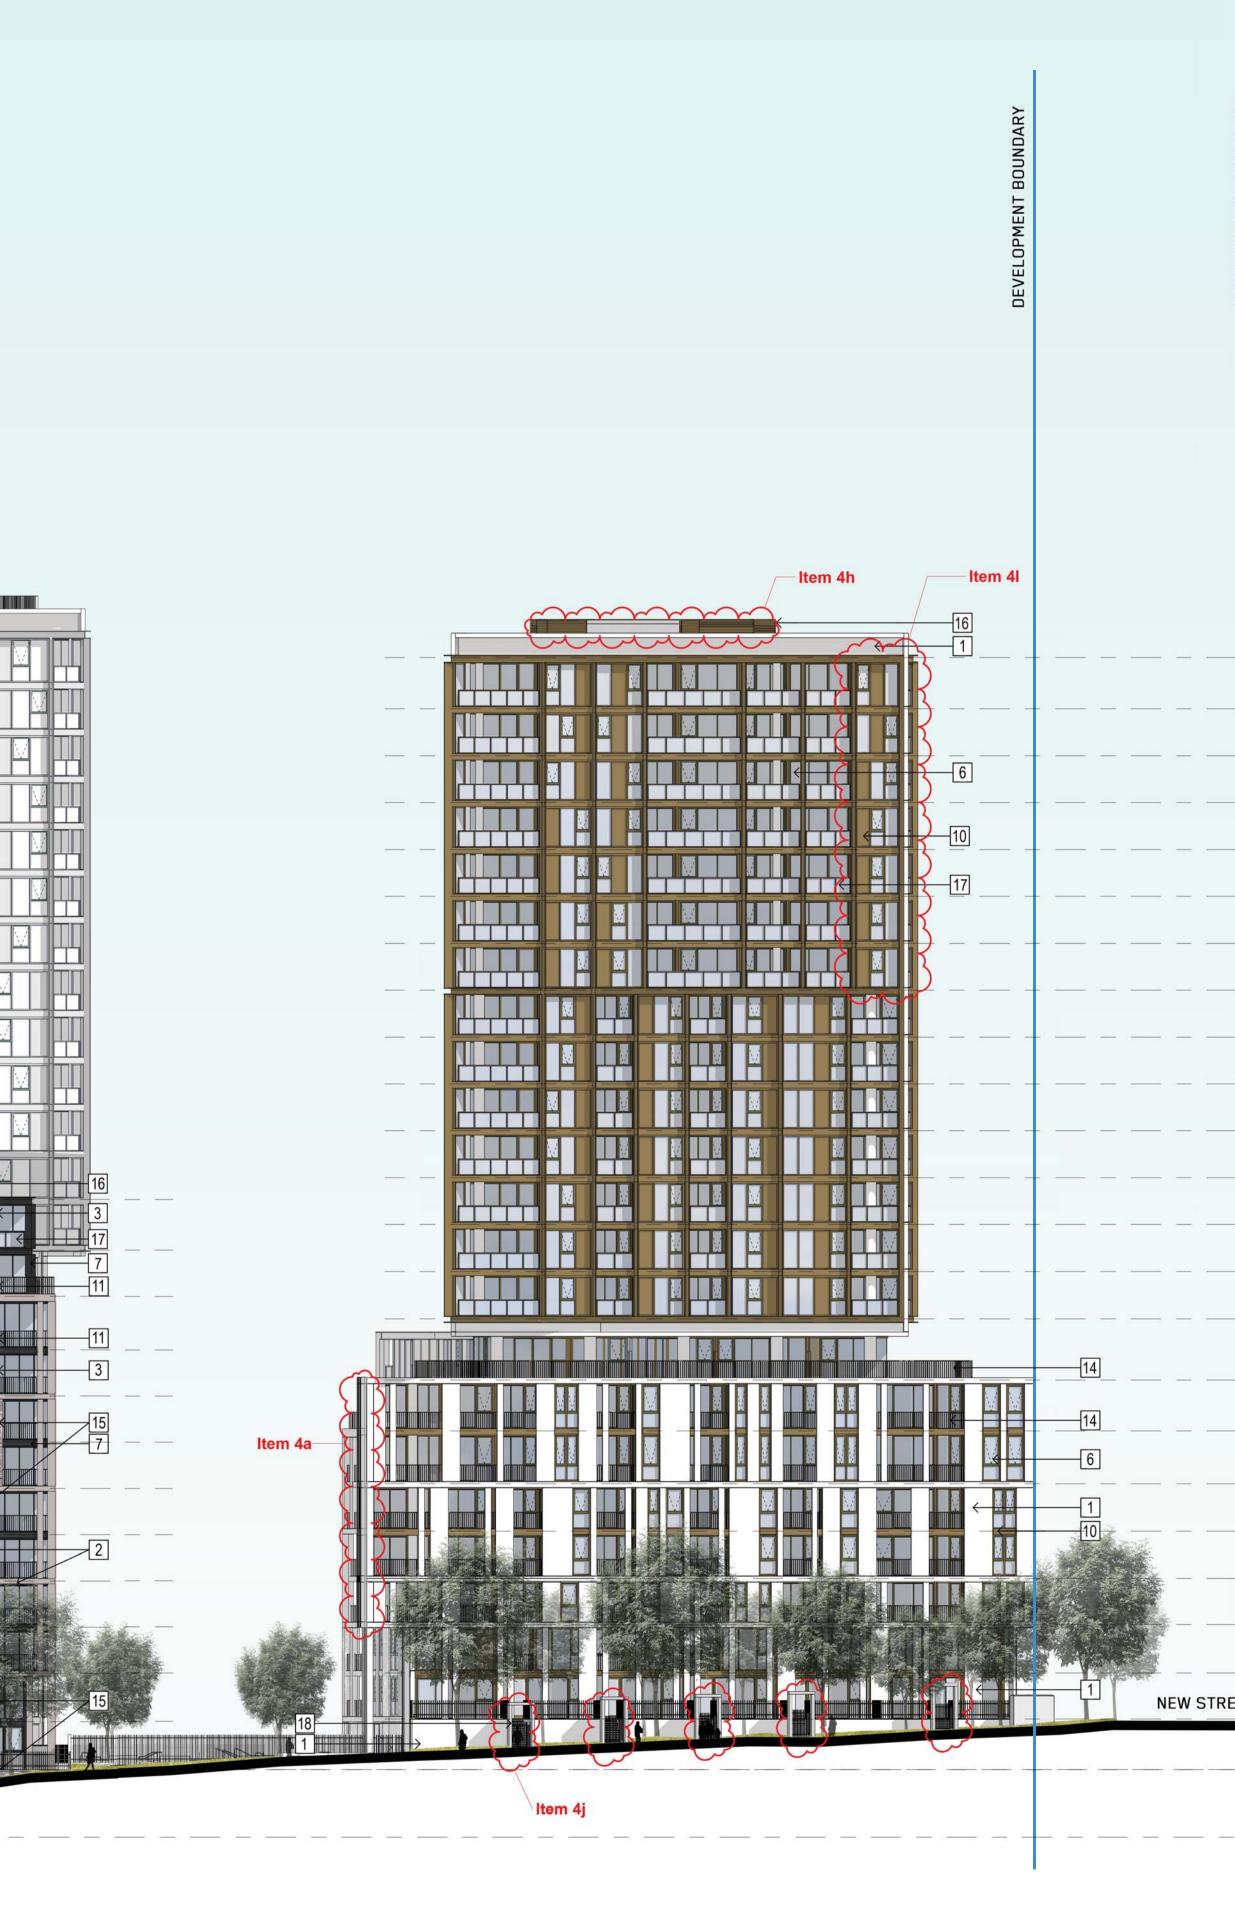

|         |
| 21.55m                                            |                                                                                                                 |         |
|                                                   | STRALIA AVENUE                                                                                                  |         |
| ✓ Level B01 13.90m                                | i                                                                                                               | ltem 1b |
|                                                   |                                                                                                                 |         |

amendment





architect:

Mirvac Level 28, 200 George St. Sydney NSW, 2000 tel. 02 9090 8000 fax. 02 9080 8181 architects planners interior designers Mirvac Design Pty. Ltd ABN 78 003 359 153

mirvac

Telephone +61 2 8297 7200 Facsimile + 61 2 8297 7299 www.bvn.com.au

in association with:



title:

|         | Bldg 5 - Level 24 (Roof)<br>91.90m | $\nabla$           |
|---------|------------------------------------|--------------------|
|         | Bldg 5 - Level 23<br>88.50m        | $\bigtriangledown$ |
|         | Bldg 5 - Level 22<br>85.40m        | $\bigtriangledown$ |
|         | Bldg 5 - Level 21<br>82.30m        | $\bigtriangledown$ |
|         | Bldg 5 - Level 20<br>79.20m        | $\bigtriangledown$ |
|         | Bldg 5 - Level 19<br>76.10m        | $\bigtriangledown$ |
|         | Bldg 5