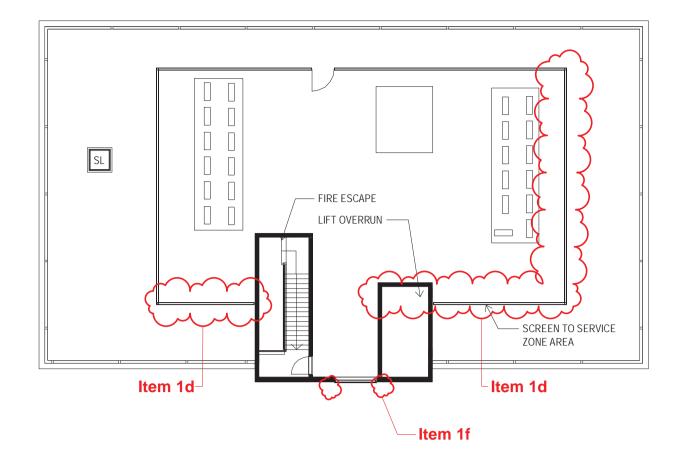

# BUILDING 1

- 1a. Mechanical louvers and retail facade amended on basement 1 1b. Main pedestrian entry for Building 1 & 2 from Figtree Drive to
- L1 landscape podium updated
- 1c. Privacy screen relocated to Building 5 from Building 1 (L3 to L8)
- 1d. Roof screen & lift overrun area revised
- 1e. Off form concrete to terraces entry portal on L1
- 1f. External wall nibs removed from southern facade