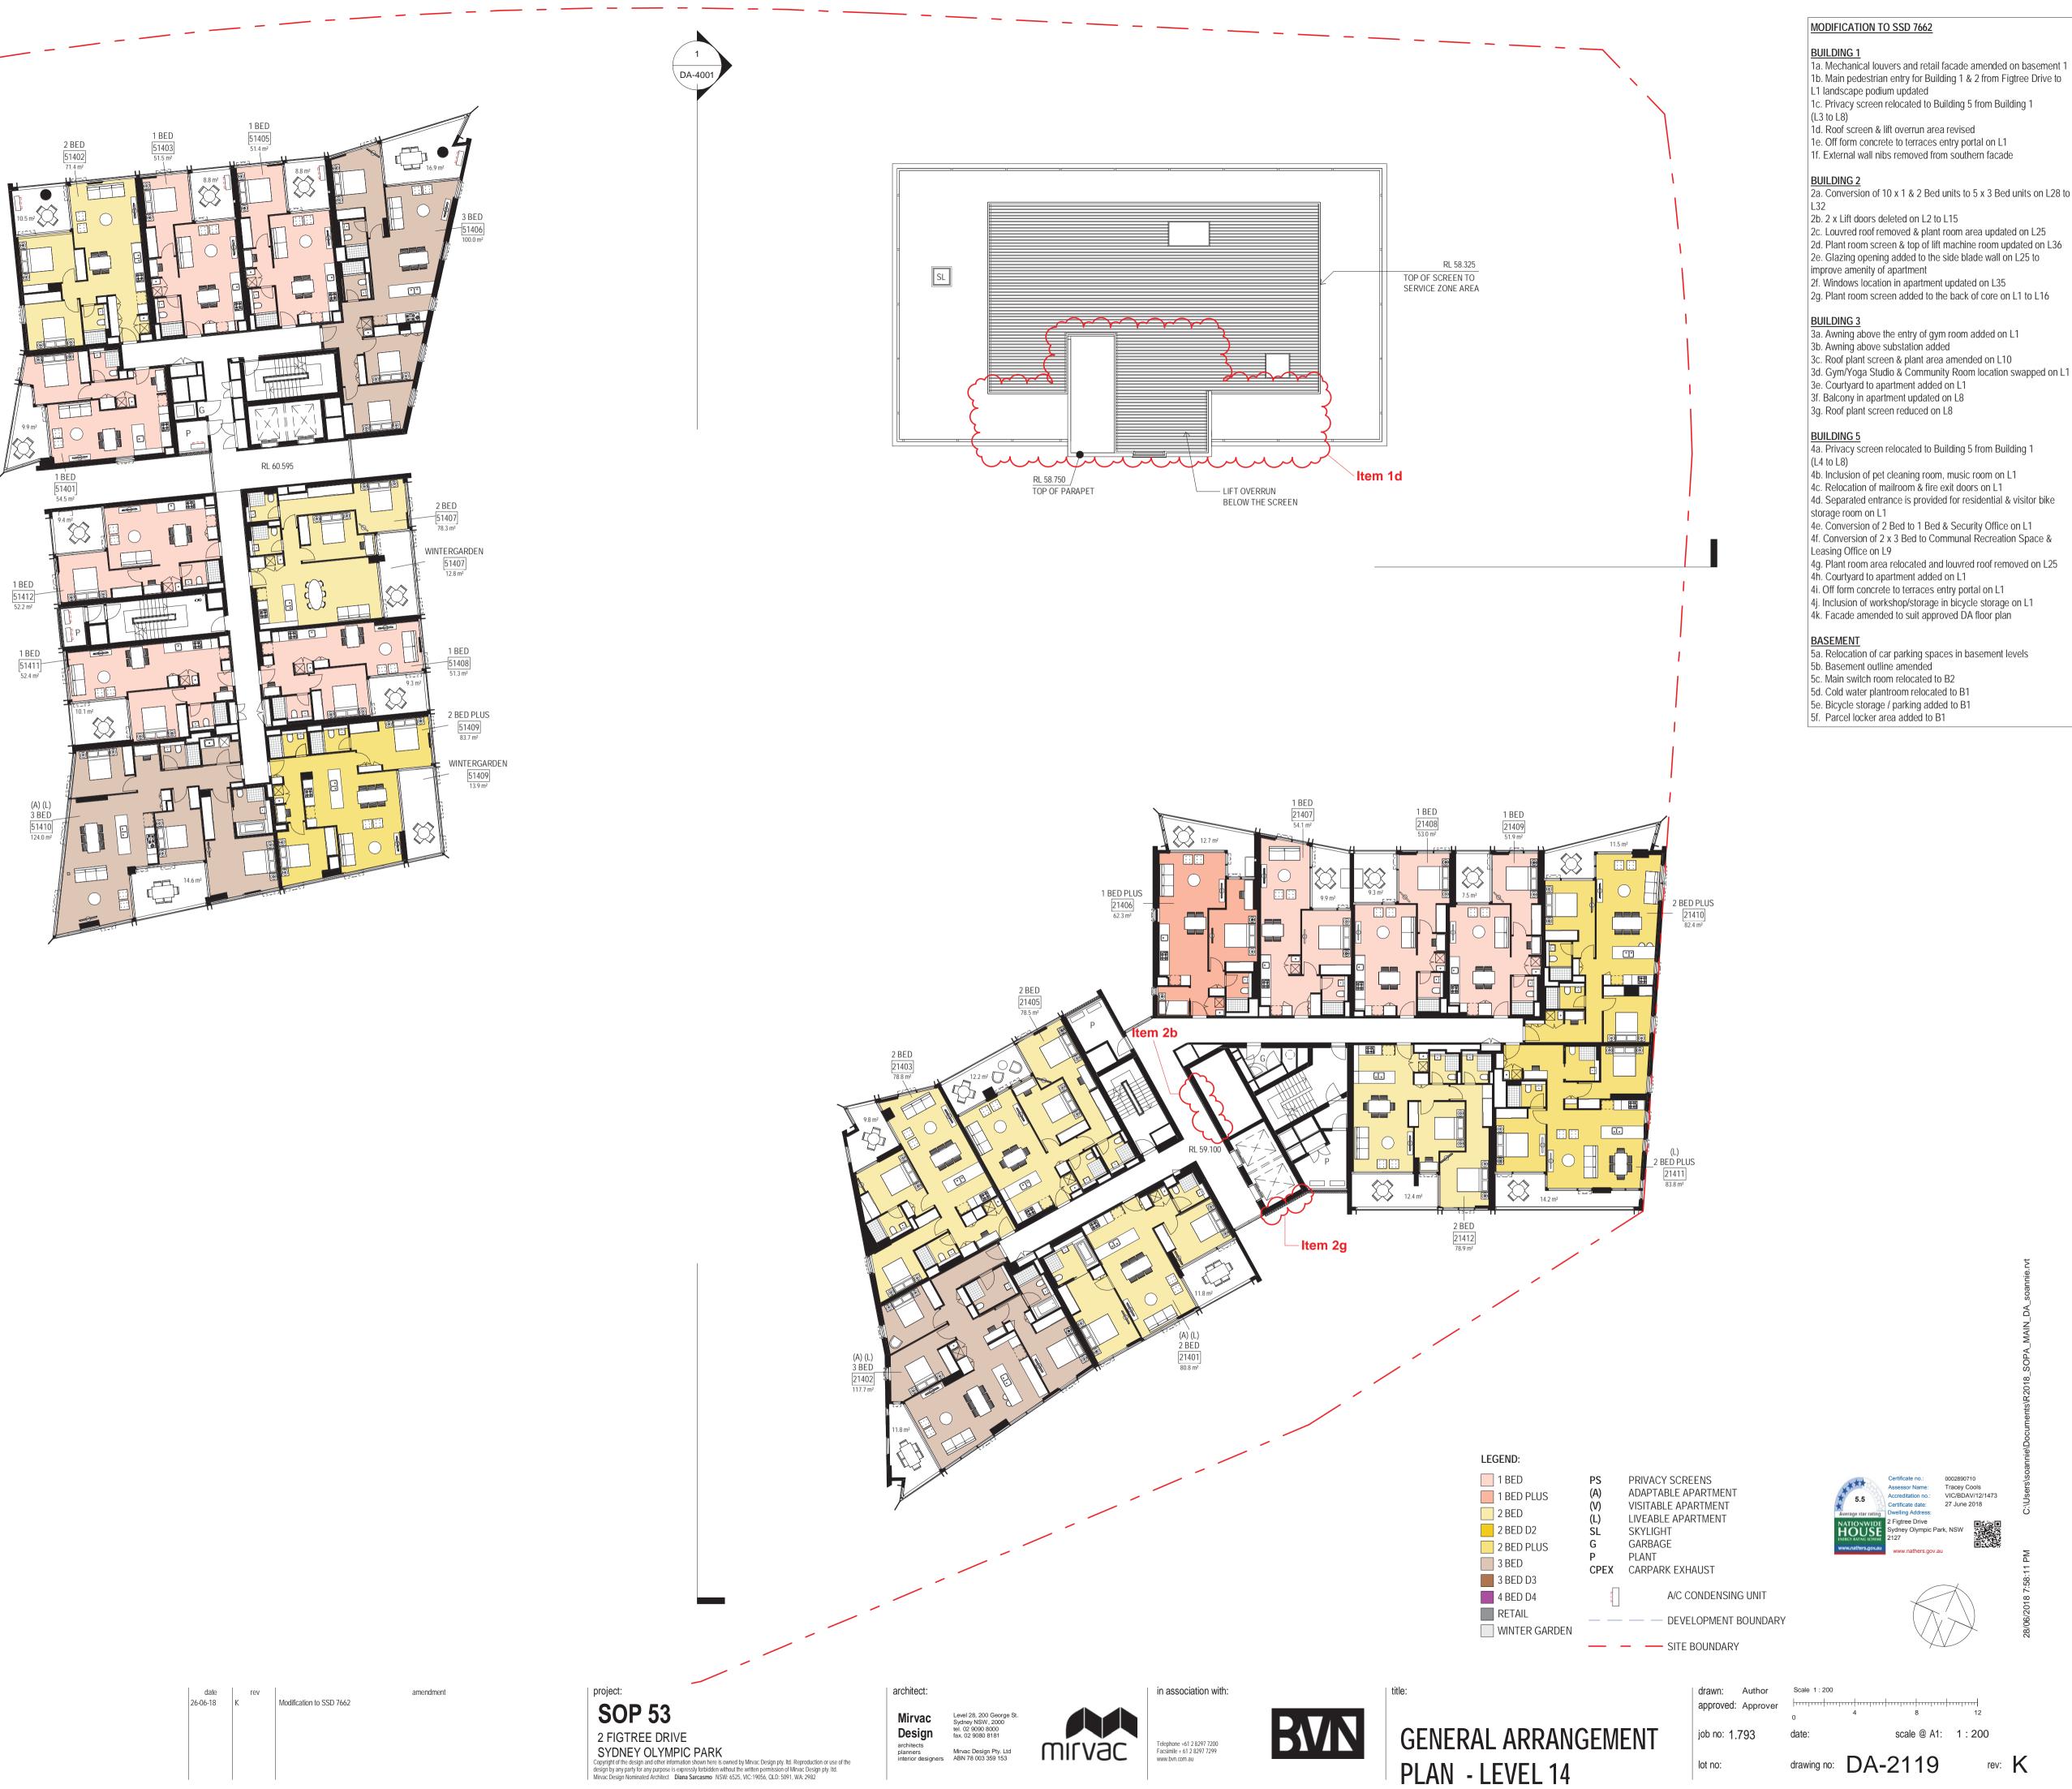

# BUILDING 1

- 1a. Mechanical louvers and retail facade amended on basement 1 1b. Main pedestrian entry for Building 1 & 2 from Figtree Drive to
- L1 landscape podium updated
- 1c. Privacy screen relocated to Building 5 from Building 1 (L3 to L8)
- 1d. Roof screen & lift overrun area revised
- 1e. Off form concrete to terraces entry portal on L1
- 1f. External wall nibs removed from southern facade

### BUILDING 2

- 2a. Conversion of 10 x 1 & 2 Bed units to 5 x 3 Bed units on L28 to L32
- 2b. 2 x Lift doors deleted on L2 to L15
- 2c. Louvred roof removed & plant room area updated on L25 2d. Plant room screen & top of lift machine room updated on L36
- 2e. Glazing opening added to the side blade wall on L25 to improve amenity of apartment
- 2f. Windows location in apartment updated on L35
- 2g. Plant room screen added to the back of core on L1 to L16

### **BUILDING 3**

- 3a. Awning above the entry of gym room added on L1 3b. Awning above substation added
- 3c. Roof plant screen & plant area amended on L10
- 3d. Gym/Yoga Studio & Community Room location swapped on L1
- 3e. Courtyard to apartment added on L1
- 3f. Balcony in apartment updated on L8 3g. Roof plant screen reduced on L8

- BUILDING 5 4a. Privacy screen relocated to Building 5 from Building 1 (L4 to L8)
- 4b. Inclusion of pet cleaning room, music room on L1
- 4c. Relocation of mailroom & fire exit doors on L1
- 4d. Separated entrance is provided for residential & visitor bike storage room on L1
- 4e. Conversion of 2 Bed to 1 Bed & Security Office on L1 4f. Conversion of 2 x 3 Bed to Communal Recreation Space & Leasing Office on L9

4g. Plant room area relocated and louvred roof removed on L25 4h. Courtyard to apartment added on L1

- 4i. Off form concrete to terraces entry portal on L1
- 4j. Inclusion of workshop/storage in bicycle storage on L1 4k. Facade amended to suit approved DA floor plan

- BASEMENT 5a. Relocation of car parking spaces in basement levels
- 5b. Basement outline amended
- 5c. Main switch room relocated to B2
- 5d. Cold water plantroom relocated to B1
- 5e. Bicycle storage / parking added to B1 5f. Parcel locker area added to B1