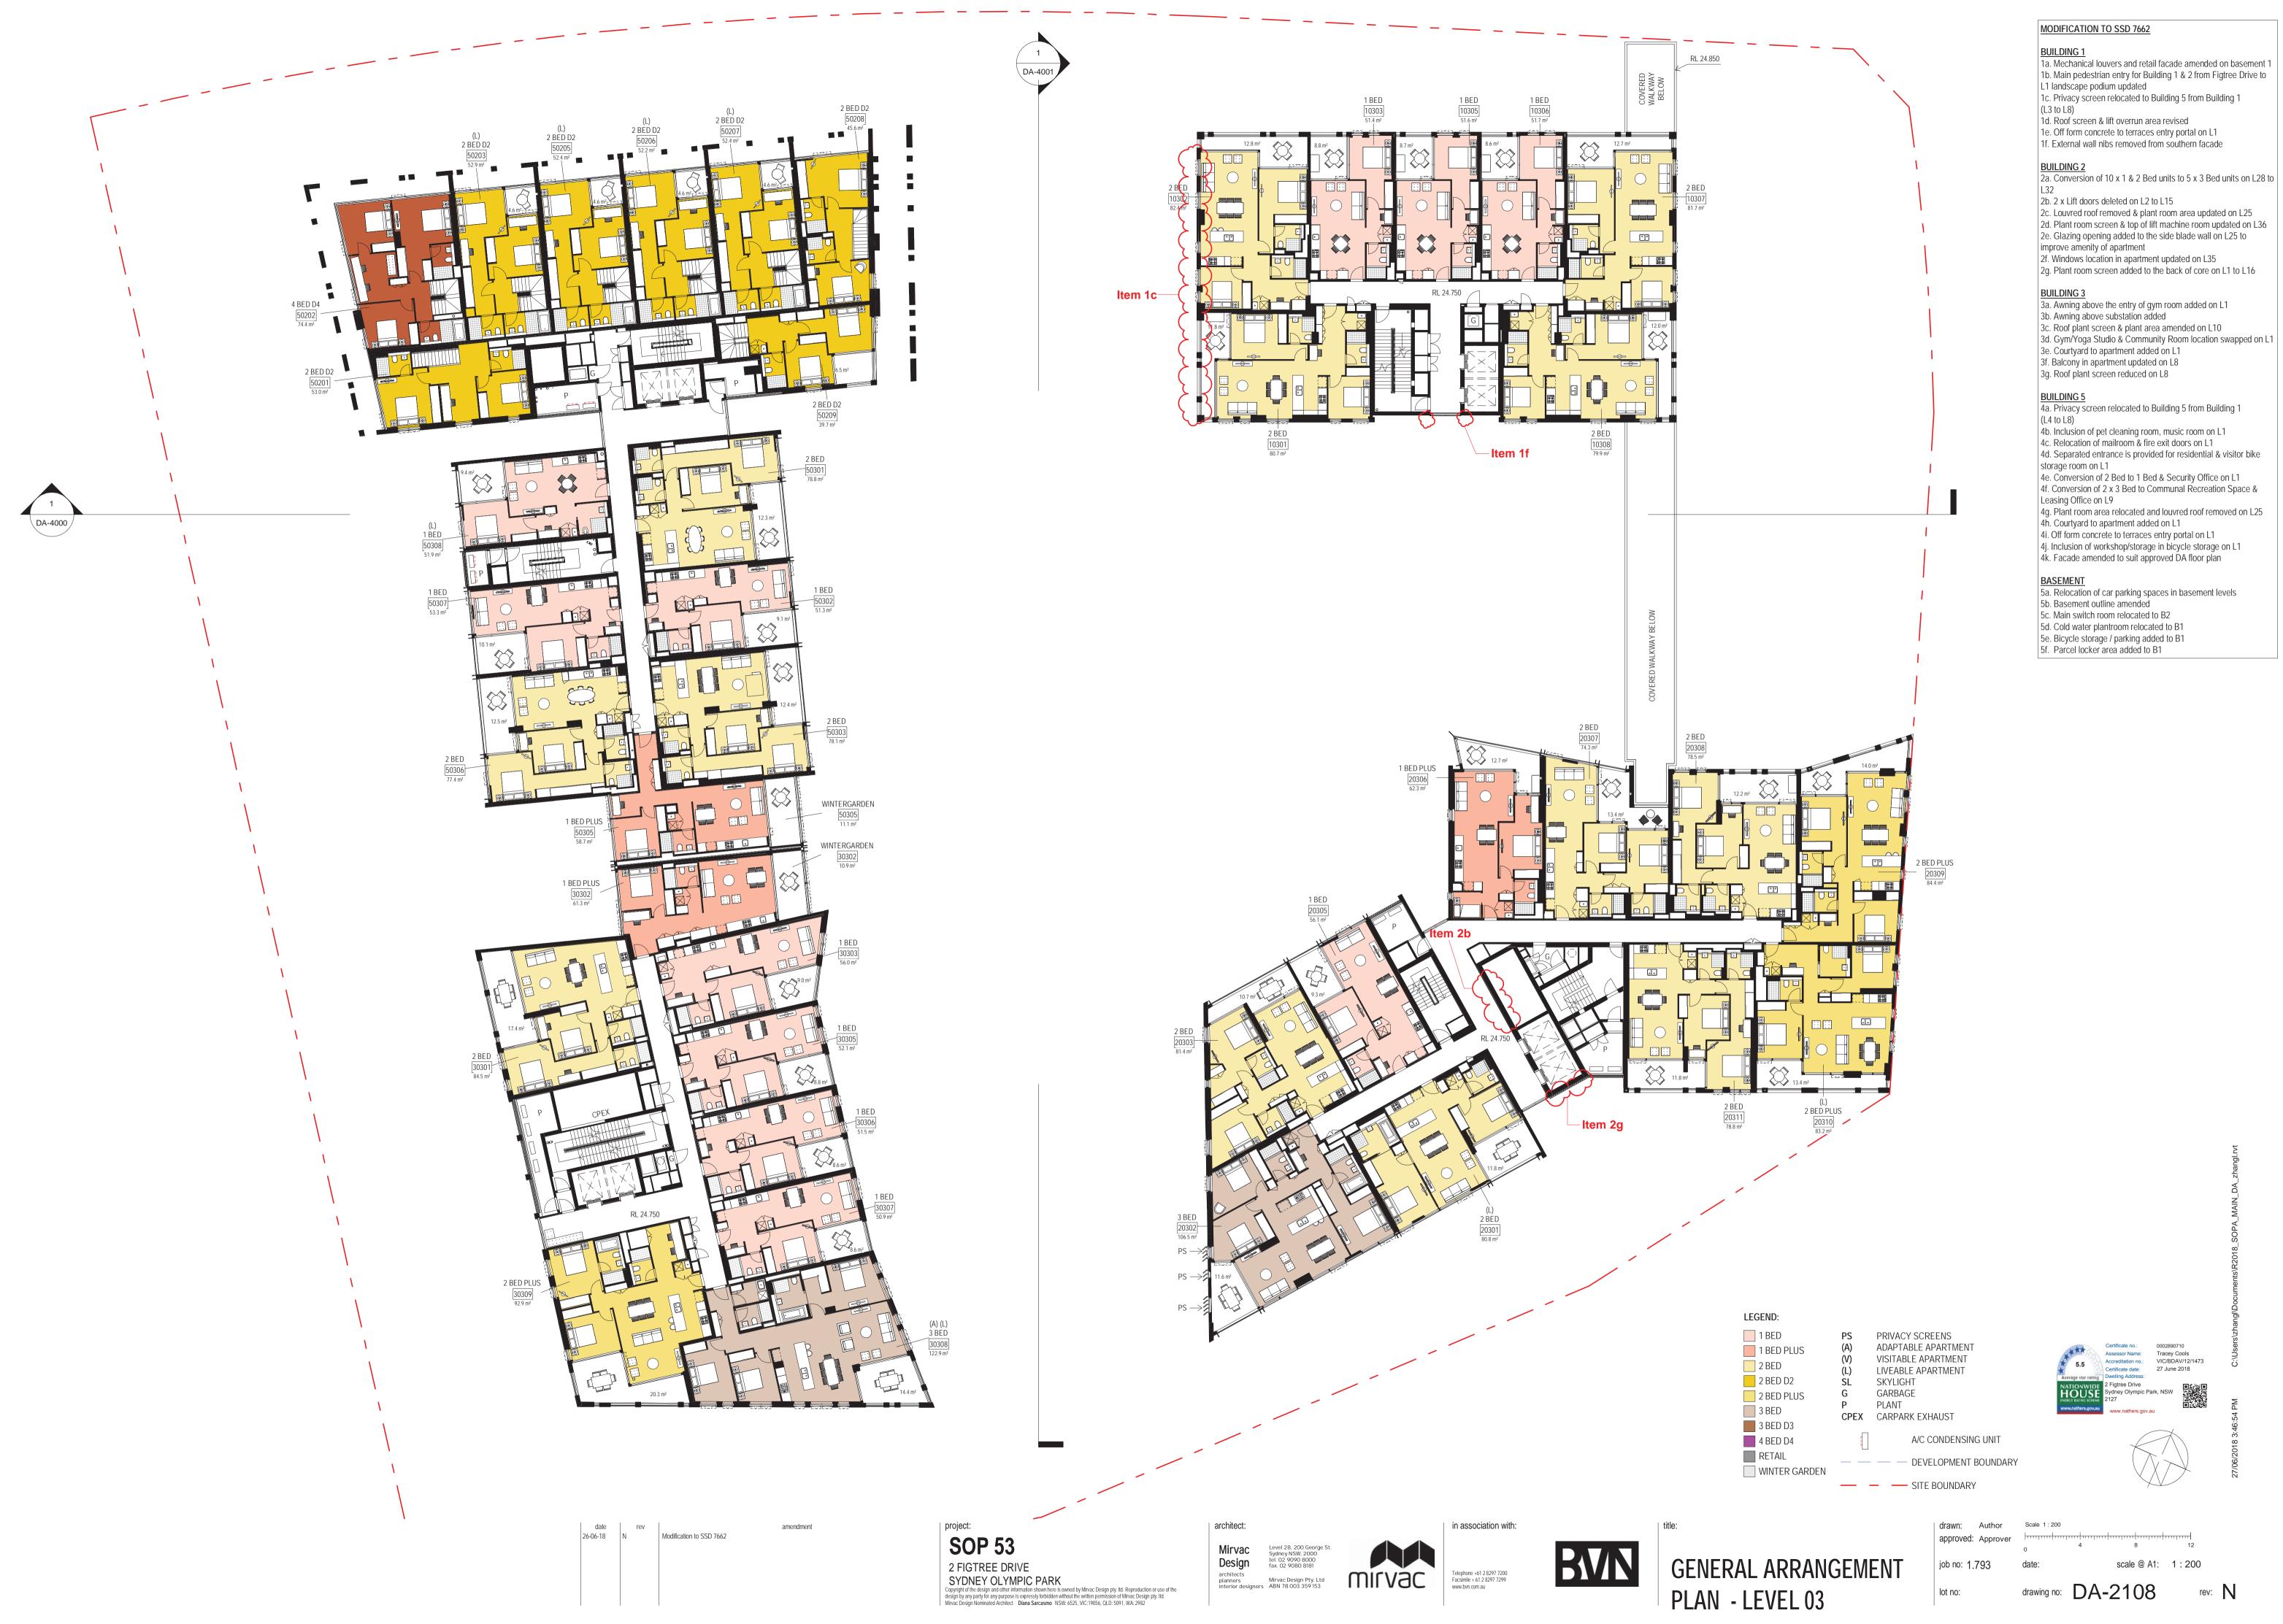

### MODIFICATION TO SSD 7662

# BUILDING 1

- 1a. Mechanical louvers and retail facade amended on basement 1 1b. Main pedestrian entry for Building 1 & 2 from Figtree Drive to
- L1 landscape podium updated
- 1c. Privacy screen relocated to Building 5 from Building 1 (L3 to L8)
- 1d. Roof screen & lift overrun area revised
- 1e. Off form concrete to terraces entry portal on L1
- 1f. External wall nibs removed from southern facade

### BUILDING 2

- 2a. Conversion of 10 x 1 & 2 Bed units to 5 x 3 Bed units on L28 to L32
- 2b. 2 x Lift doors deleted on L2 to L15
- 2c. Louvred roof removed & plant room area updated on L25 2d. Plant room screen & top of lift machine room updated on L36
- 2e. Glazing opening added to the side blade wall on L25 to improve amenity of apartment
- 2f. Windows location in apartment updated on L35
- 2g. Plant room screen added to the back of core on L1 to L16

### **BUILDING 3**

- 3a. Awning above the entry of gym room added on L1 3b. Awning above substation added
- 3c. Roof plant screen & plant area amended on L10
- 3d. Gym/Yoga Studio & Community Room location swapped on L1
- 3e. Courtyard to apartment added on L1
- 3f. Balcony in apartment updated on L8 3g. Roof plant screen reduced on L8

- BUILDING 5 4a. Privacy screen relocated to Building 5 from Building 1 (L4 to L8)
- 4b. Inclusion of pet cleaning room, music room on L1
- 4c. Relocation of mailroom & fire exit doors on L1
- 4d. Separated entrance is provided for residential & visitor bike storage room on L1
- 4e. Conversion of 2 Bed to 1 Bed & Security Office on L1 4f. Conversion of 2 x 3 Bed to Communal Recreation Space & Leasing Office on L9

4g. Plant room area relocated and louvred roof removed on L25 4h. Courtyard to apartment added on L1

- 4i. Off form concrete to terraces entry portal on L1
- 4j. Inclusion of workshop/storage in bicycle storage on L1 4k. Facade amended to suit approved DA floor plan

- BASEMENT 5a. Relocation of car parking spaces in basement levels
- 5b. Basement outline amended
- 5c. Main switch room relocated to B2
- 5d. Cold water plantroom relocated to B1
- 5e. Bicycle storage / parking added to B1 5f. Parcel locker area added to B1