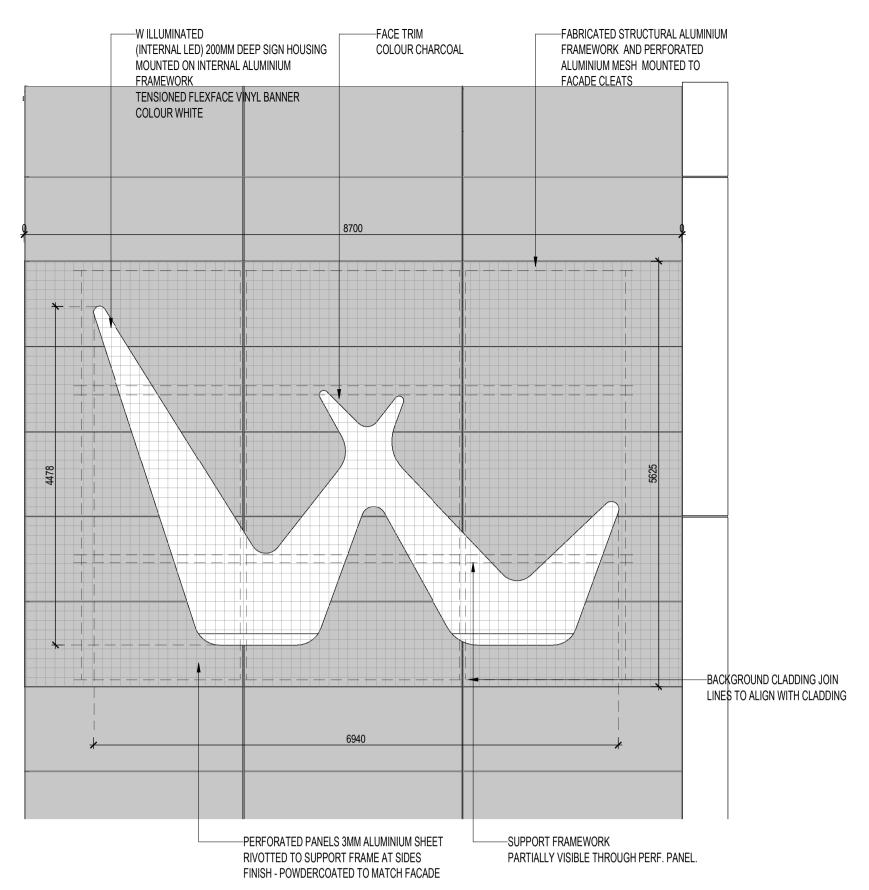

3MM PERFORATED CLADDING CIRCULAR 12.5MM Dia PERFORATIONS COLOUR TO MATCH FACADE

SKY 3.1 BUILDING IDENTIFICATION

DESIGN INTENT ILLUMINATED 'W'LOGO

SIGN HOUSING (200MM DEEP) FABRICATED ALUMINIUM EXTRUSION INTERNAL ALUMINIUM SUPPORT FRAMEWORK FINISH - CHARCOAL TRIM AND RETURNS

ILLUMINATED SIGN FACE TENSIONED FLEXFACE VINYL BANNER COLOUR - WHITE INTERNAL ILLUMINATION LED LIGHTING SYSTEM (SLOANLED POSTERBOX 3 OR SIMILAR COLOUR - 5000K WHITE

PERFORATED BACKING 100 X 50MM RHS ALUMINIUM BACK FRAME MECHANICALLY FIXED TOMOUNTING CLEAT OFF THE **BUILDING STRUCTURE** 50 X 50NN SHS ALUMINIUM CLADDING FRAME PERFORATED ALUMINIUM MESH CLADDING 3MM ALUMINIUM SHEET FINISH - POWDERCOATED TO MATCH BUILDING FACADE SKY 4.1 BUILDING IDENTIFICATION