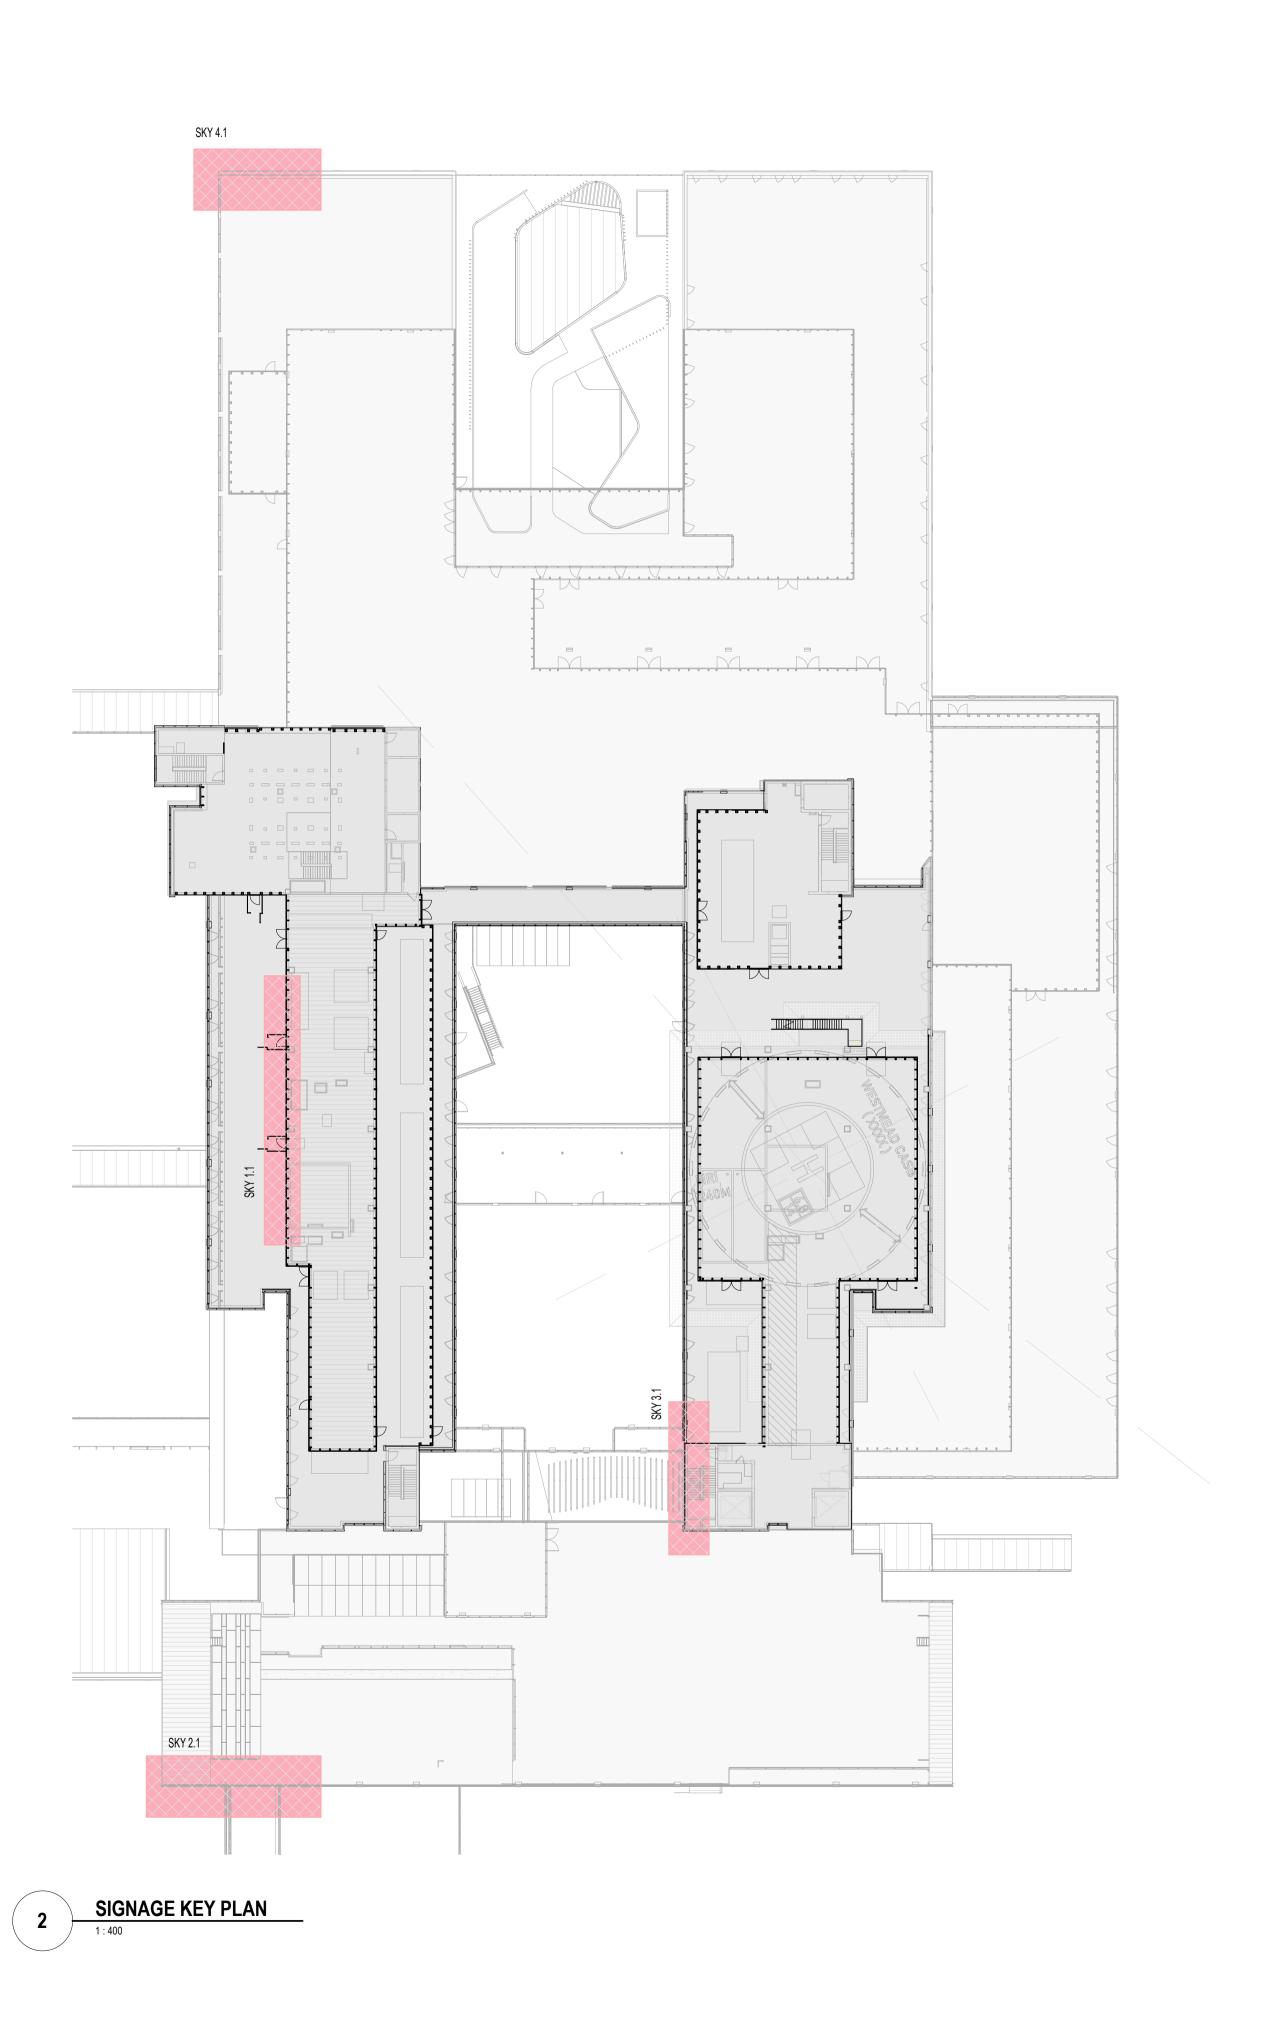

REVDATEDESCRIPTION103/04/19ISSUED FOR DA 2 15/04/19 DA UPDATE FPR ISSUE

Health Infrastructure 232186 **Westmead Hospital** 

Hawkesbury Rd, Westmead, NSW, 2145

SIGNAGE LOCATION PLAN

As indicated@ A1

CASB-HDR-AR-SL-400050 Project Status