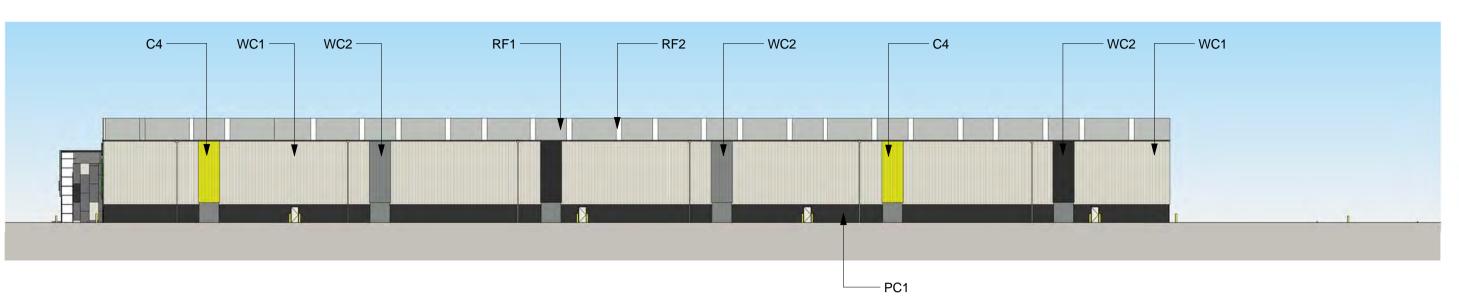

#### AREA B WAREHOUSE 3 EXTERNAL FINISHES

This drawing and design is subject to Reid Campbell (NSW) Pty Ltd copyright and may not be reproduced without prior written consent. Contractor to verify all dimensions on site before commencing work. Report all discrepancies to project manager prior to construction. Figured dimensions to be taken in preference to scaled drawings. All work is to conform to relevant Australian Standards and other Codes as applicable, together with other Authorities' requirements and regulations.

VERTICAL METAL SHEETING

"LIGHT GREY"

C3 LIGHT GREEN

PRIMARY COLOUR

SYSTEM

**MOOREBANK PRECINCT EAST** STAGE 2

VERTICAL METAL SHEETING

"WINDSPRAY"

MOOREBANK AVENUE, MOOREBANK, NSW

VERTICAL METAL SHEETING

"DARK GREY"

TACTICAL

TRANSLUCENT SHEETING

Architecture, Interiors, Planning ACN 002 033 801 ABN 28 317 605 875 Level 15, 124 Walker Street North Sydney NSW 2060 Australia Tel: 61 02 9954 5011 Email: sydney@reidcampbell.com

Fax: 61 02 9954 4946 Web: www.reidcampbell.com

**FINISHES** 

SIGNAGE

Drawn Checked Print Date MF SK 05/11/2018 As indicated Project Number SSS2-RCG-AR-DWG-1207 ASK107 115123\_A\_SSD\_1207

WAREHOUSE

METAL PROFILED ROOF

SHEETING "SHALE GREY"

PRECAST PANEL

"MONUMENT"

1. ALL LEVELS AND EXTENTS ARE INDICATIVE & SHOULD BE READ IN CONJUNCTION WITH CIVIL ENG. DWGS FOR FINAL LEVELS OF ALL EARTH WORKS AND EXCAVATION.

2. ALL SERVICES RELOCATION TO BE CONFIRMED BY ENG.
3. ALL SPECIFIED MATERIALS/COLOURS ARE TO BE AS SPECIFIED OR OF SIMILAR REPRESENTATION AND PERFORMANCE **AREA B WAREHOUSE 3 EXTERNAL** 

BACKLIT ILLUMINATED

WAREHOUSE ID

TENANT SIGNAGE

NUMBER