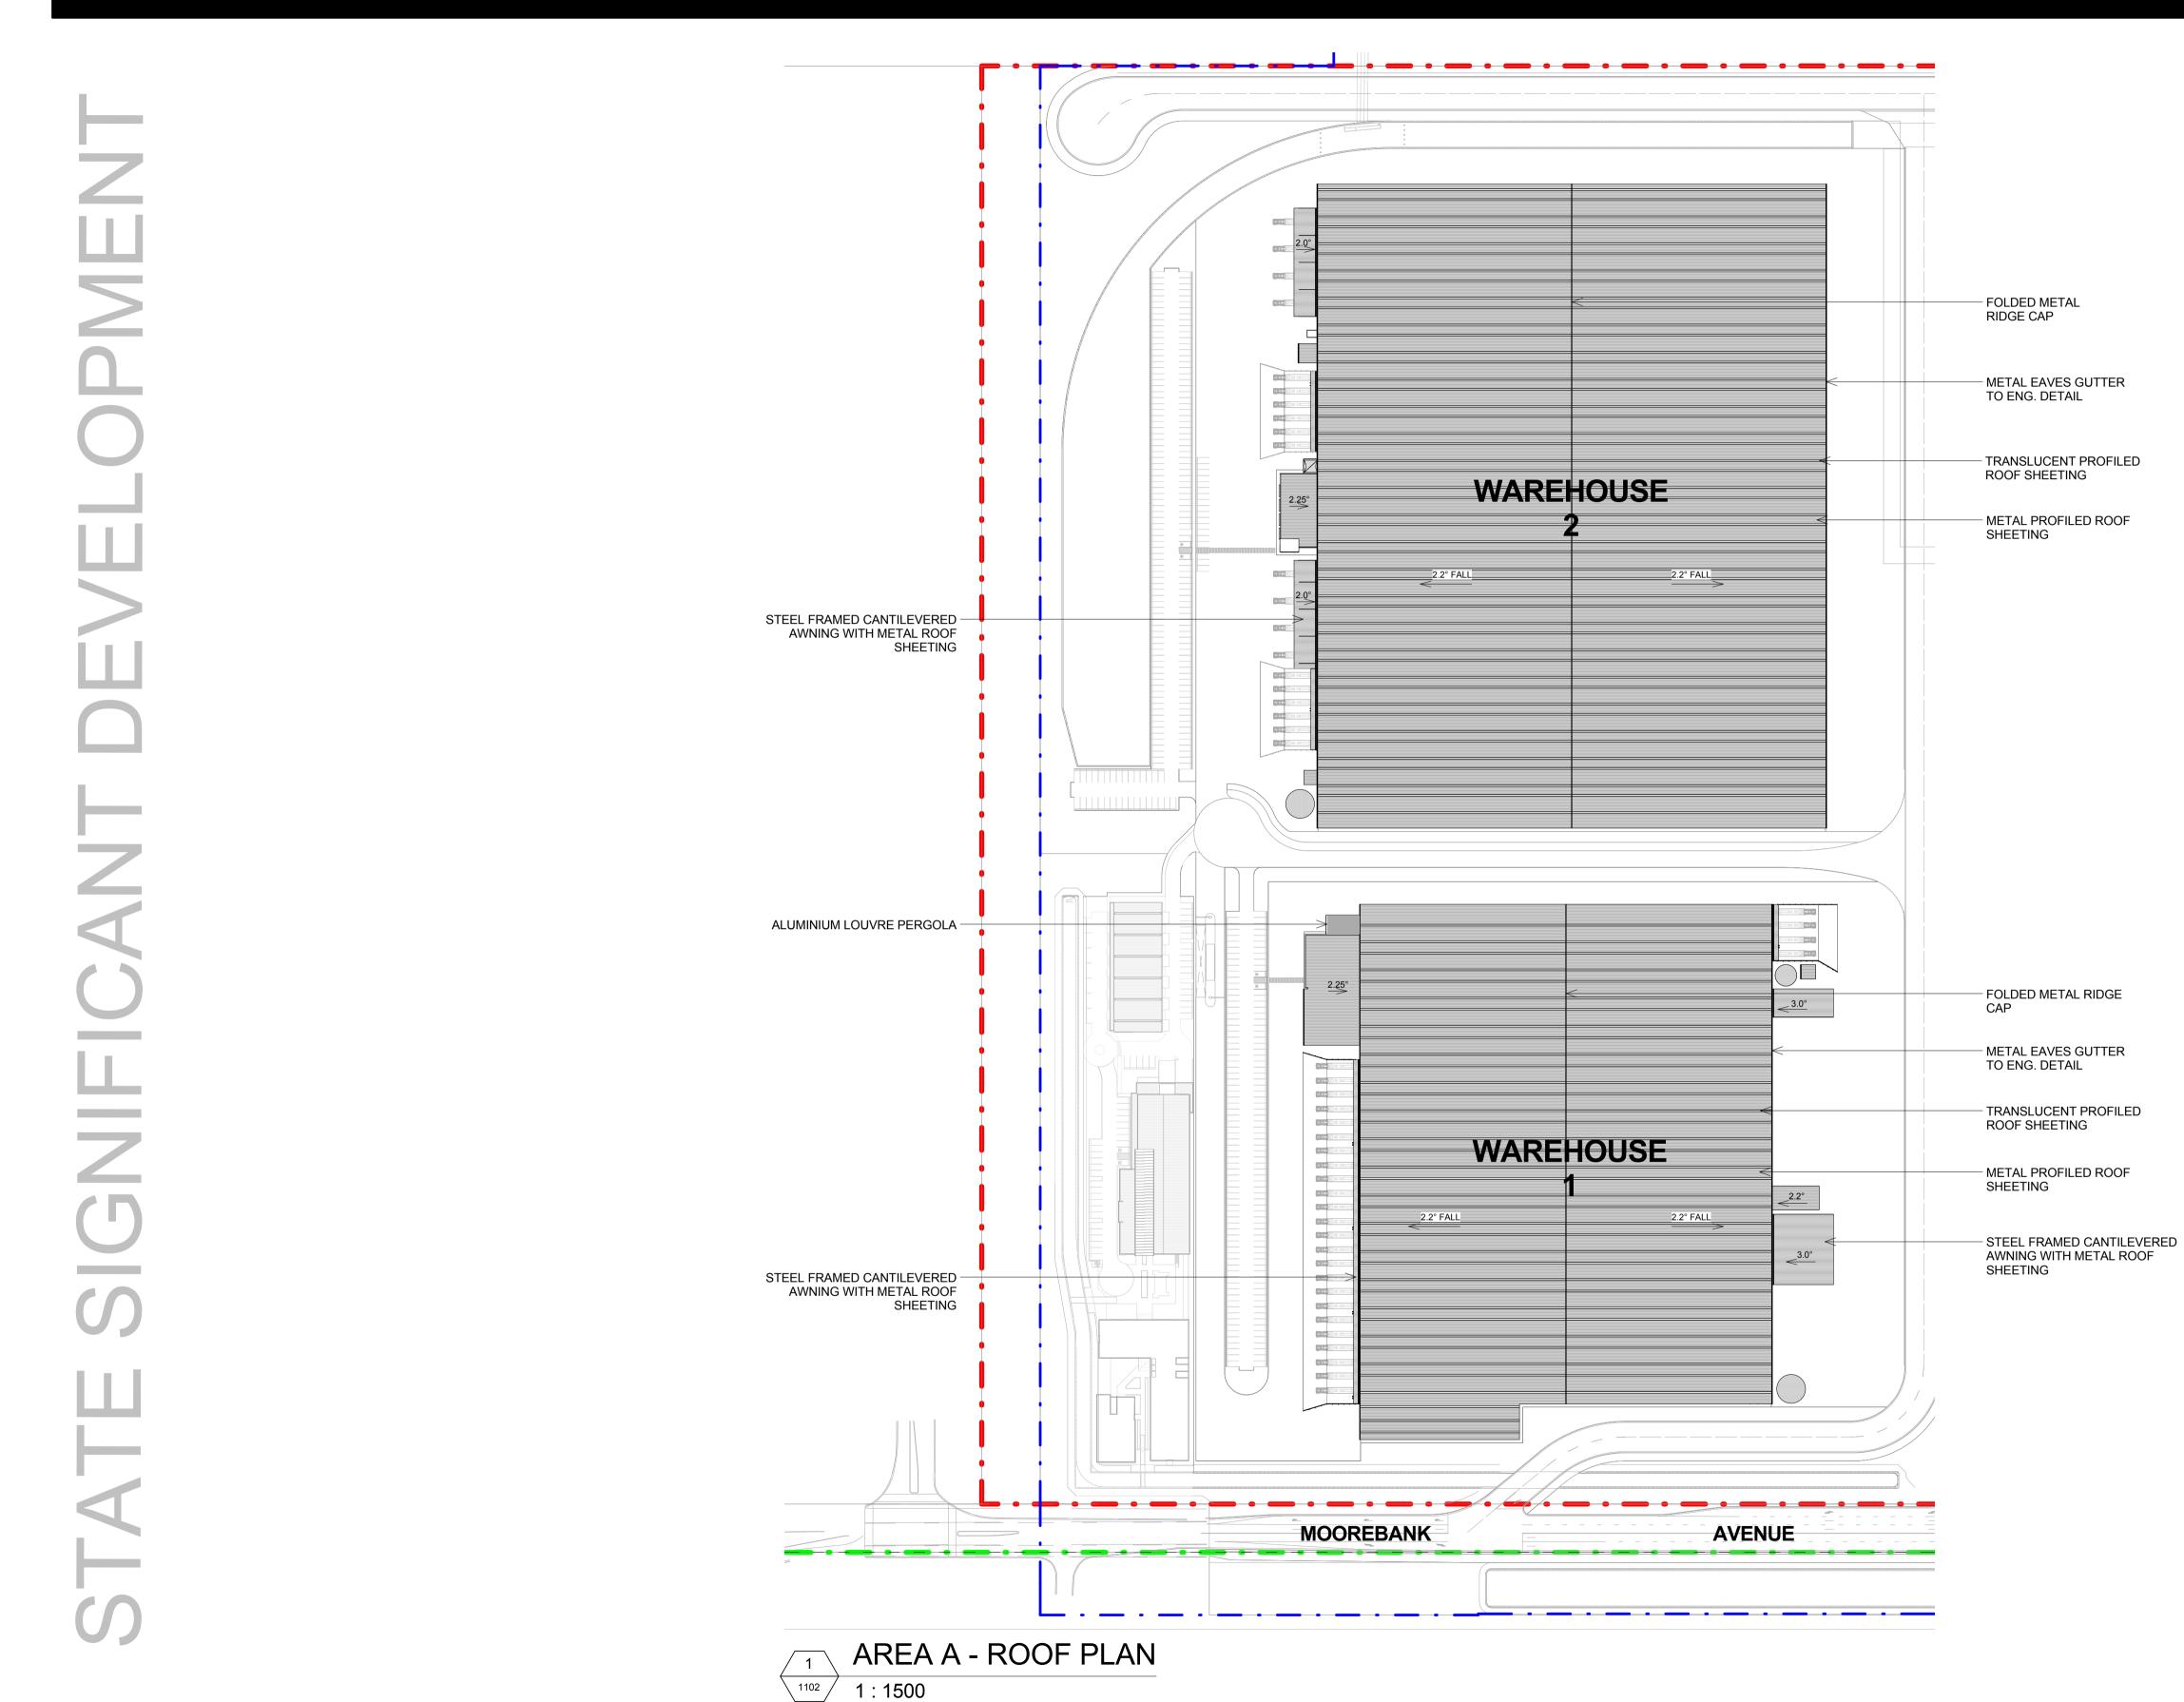

# AREA A ROOF PLAN

MPE STAGE 2 OPERATIONAL BOUNDARY

MPW SITE BOUNDARY

MPW SITE BOUNDARY

NOTES:

1. ALL LEVELS ARE INDICATIVE & SHOULD BE READ IN CONJUNCTION WITH CIVIL ENG. DWGS FOR FINAL LEVELS OF ALL EARTH WORKS

2. ALL SERVICES RELOCATION TO BE CONFIRMED BY ENG.

North

This drawing and design is subject to Reid Campbell (NSW) Pty Ltd copyright and may not be reproduced without prior written consent. Contractor to verify all dimensions on site before commencing work. Report all discrepancies to project manager prior to construction. Figured dimensions to be taken in preference to scaled drawings. All work is to conform to relevant Australian Standards and other Codes as applicable, together with other Authorities' requirements and regulations.

MOOREBANK AVENUE, MOOREBANK, NSW

TACTICAL

REIDCAMPBELL
Architecture, Interiors, Planning
ACN 002 033 801 ABN 28 317 605 875
Level 15, 124 Walker Street
North Sydney NSW 2060 Australia
Tel: 61 02 9954 5011 Email: sydney@reidcampbell.com

Fax: 61 02 9954 4946 Web: www.reidcampbell.com

AREA A ROOF PLAN

 Drawn
 Checked
 Print Date
 Scale @ A1

 MF
 SK
 03/07/2017
 As indicated

 Project Number
 Document Number
 Issue

 115123
 SSS2- RCG-AR-DWG-1102
 G

 Drawing Number

 115123\_A\_SSD\_1102