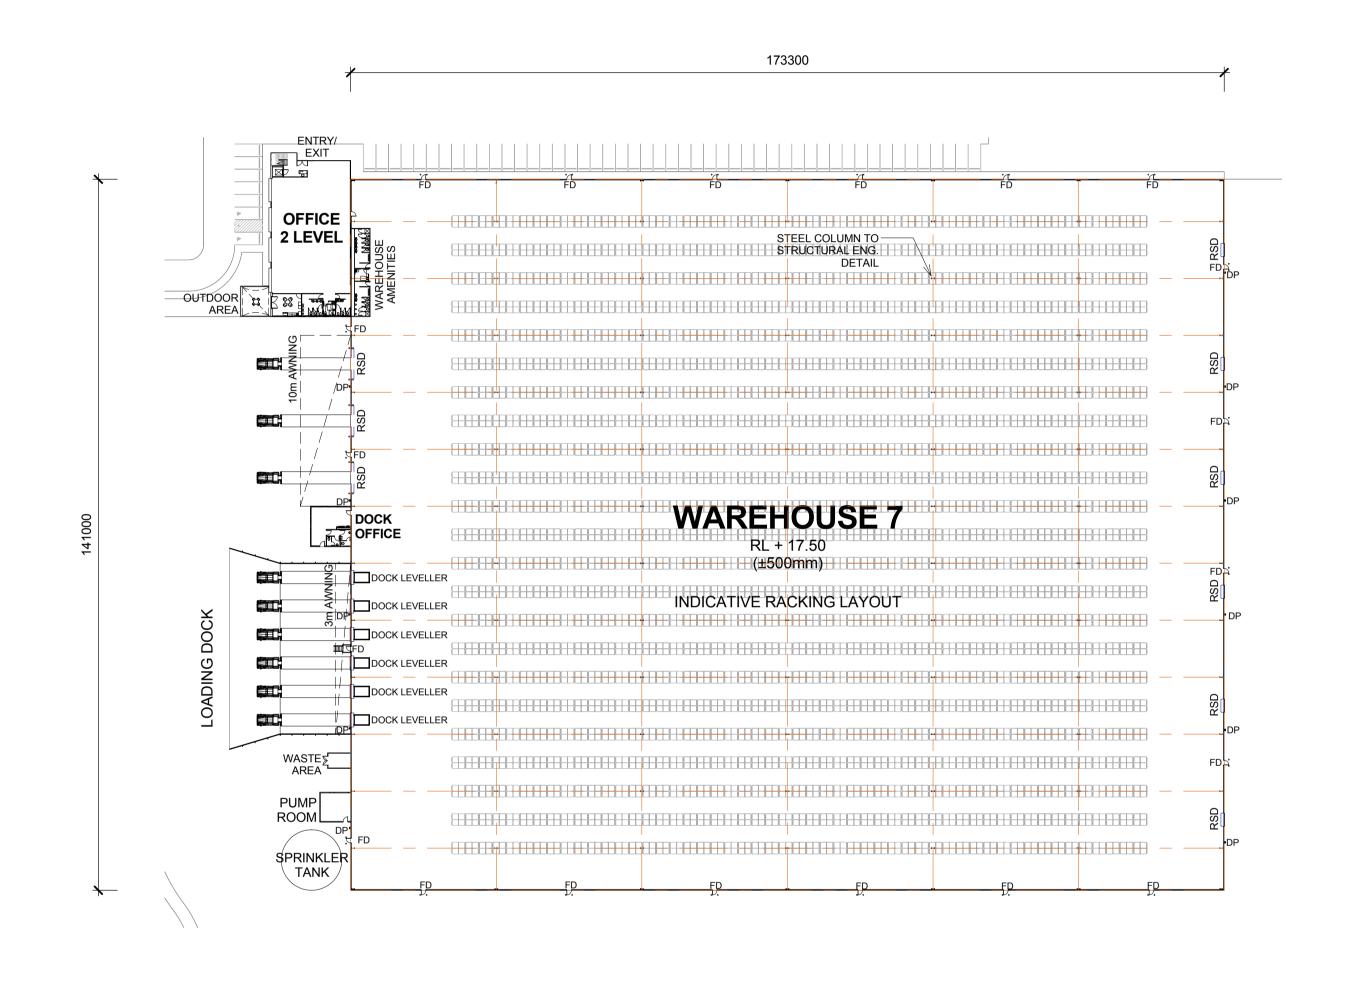

#### AREA A WAREHOUSE 1 FLOOR PLAN

RSD ROLLER SHUTTER DOOR
DP DOWN PIPE
OSD ON SITE DETENTION
FD FIRE DOOR

NOTES:

1. ALL LEVELS AND EXTENTS ARE INDICATIVE & SHOULD BE READ IN CONJUNCTION WITH CIVIL ENG. DWGS FOR FINAL LEVELS OF ALL EARTH WORKS AND EXCAVATION.

2. ALL SERVICES RELOCATION TO BE CONFIRMED BY ENG.

North

This drawing and design is subject to Reid Campbell (NSW) Pty Ltd copyright and may not be reproduced without prior written consent. Contractor to verify all dimensions on site before commencing work. Report all discrepancies to project manager prior to construction. Figured dimensions to be taken in preference to scaled drawings. All work is to conform to relevant Australian Standards and other Codes as applicable, together with other Authorities' requirements and regulations.