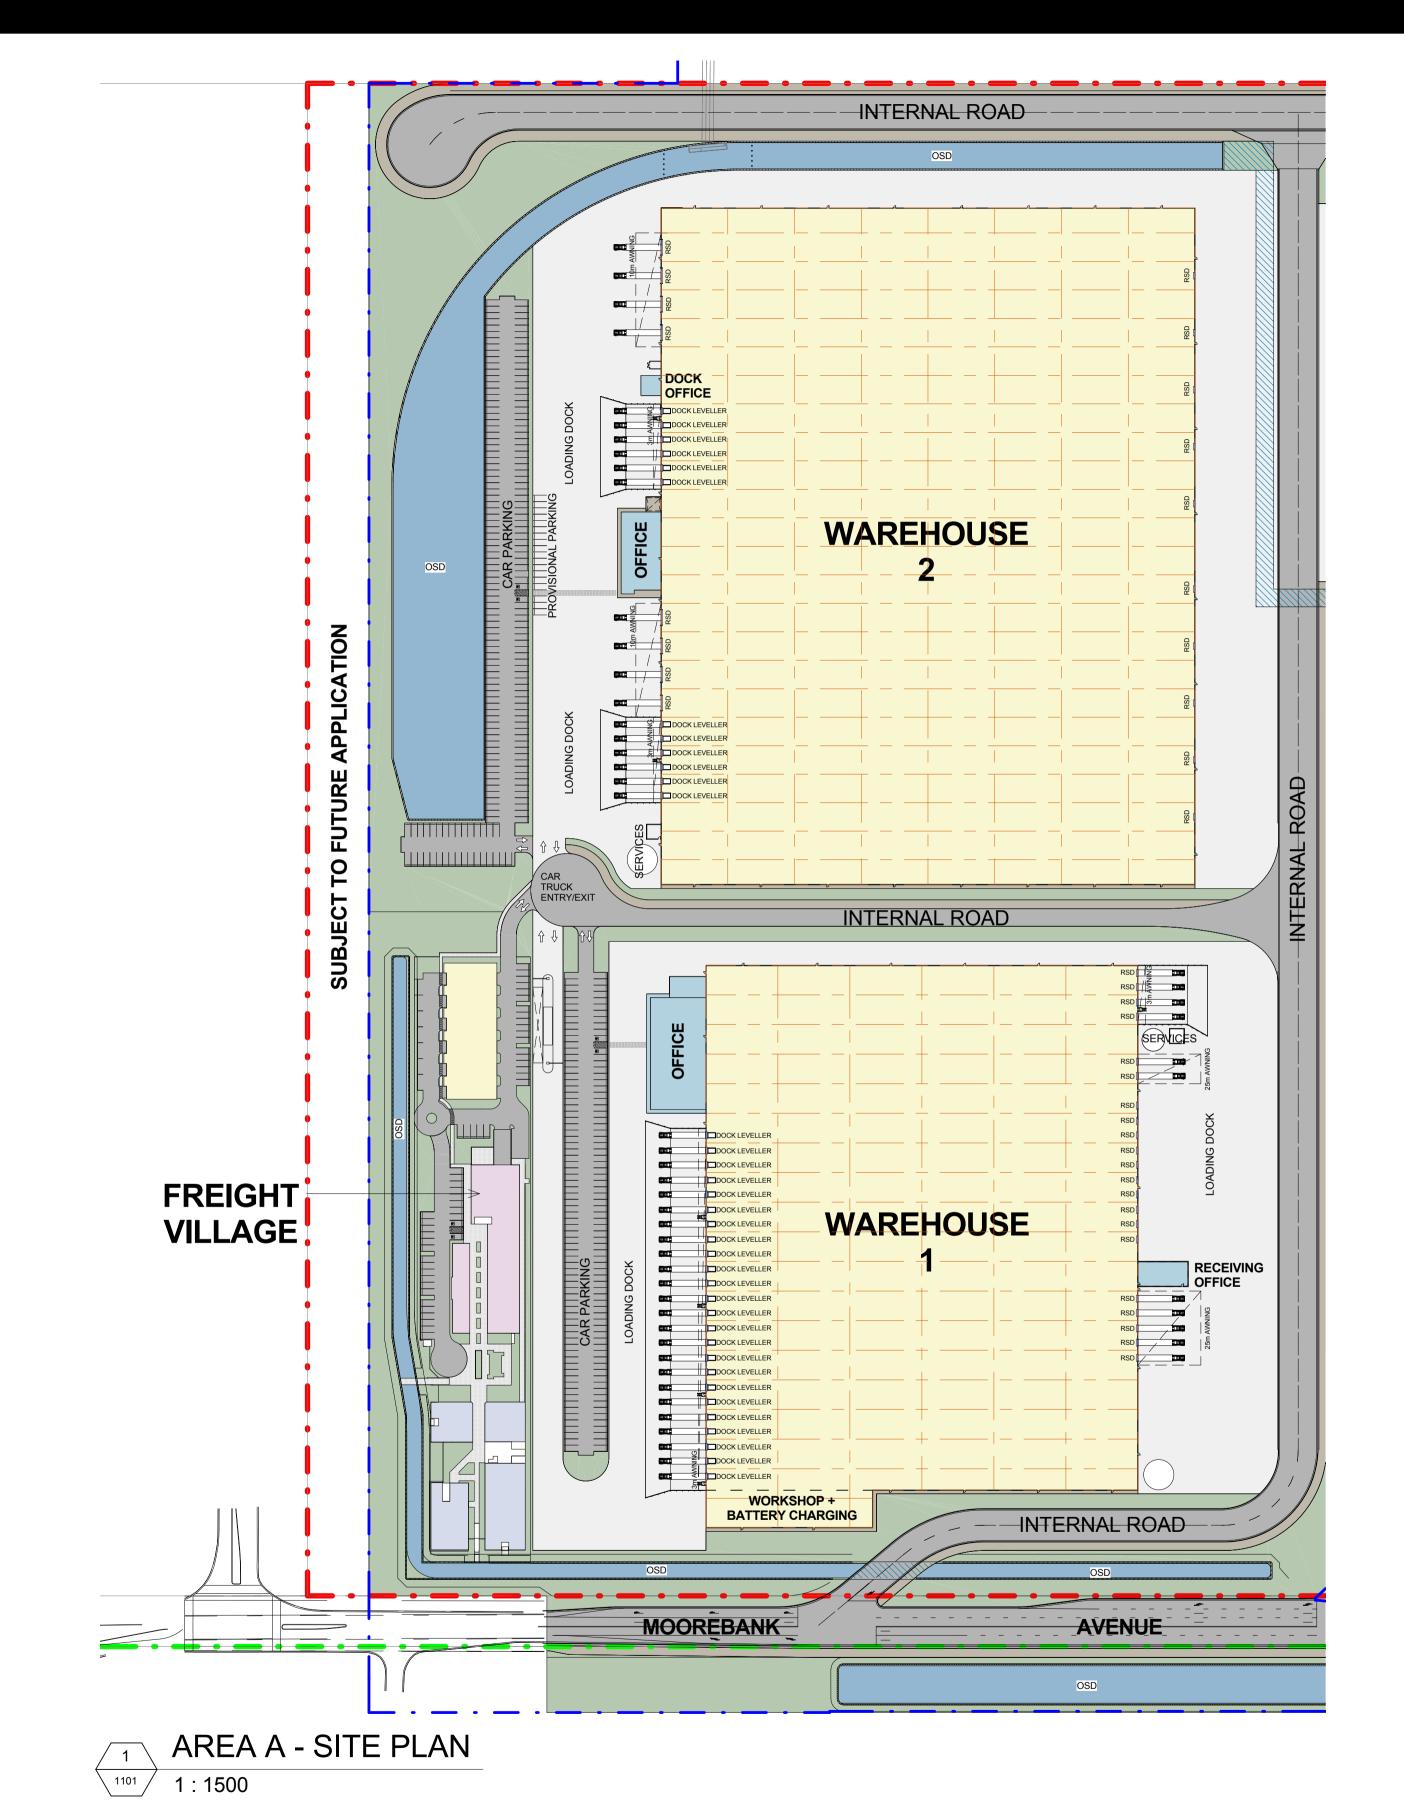

# AREA A SITE PLAN

MPE STAGE 2 OPERATIONAL BOUNDARY (SSD 16-7628)

MPW SITE BOUNDARY

NOTES:

1. ALL LEVELS ARE INDICATIVE & SHOULD BE READ IN CONJUNCTION WITH CIVIL ENG. DWGS FOR FINAL LEVELS OF ALL EARTH WORKS

2. ALL SERVICES RELOCATION TO BE CONFIRMED BY ENG.

North

This drawing and design is subject to Reid Campbell (NSW) Pty Ltd copyright and may not be reproduced without prior written consent. Contractor to verify all dimensions on site before commencing work. Report all discrepancies to project manager prior to construction. Figured dimensions to be taken in preference to scaled drawings. All work is to conform to relevant Australian Standards and other Codes as applicable, together with other Authorities' requirements and regulations.