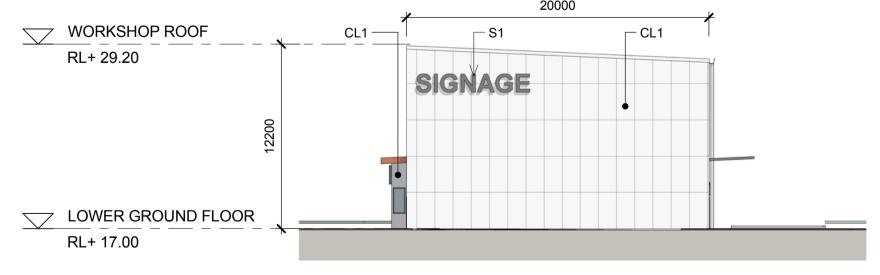

# AREA A WAREHOUSE 2 ELEVATIONS 2

WAREHOUSE 2 - WEST ELEVATION
1:500

| LEGEND: |                     |
|---------|---------------------|
| FD      | FIRE DOOR           |
| RSD     | ROLLER SHUTTER DOOR |
| DP      | DOWN PIPE           |

WAREHOUSE

NOTES:

1. ALL LEVELS AND EXTENTS ARE INDICATIVE & SHOULD BE READ IN CONJUNCTION WITH CIVIL ENG. DWGS FOR FINAL LEVELS OF ALL EARTH WORKS AND EXCAVATION.

2. ALL SERVICES RELOCATION TO BE CONFIRMED BY ENG.