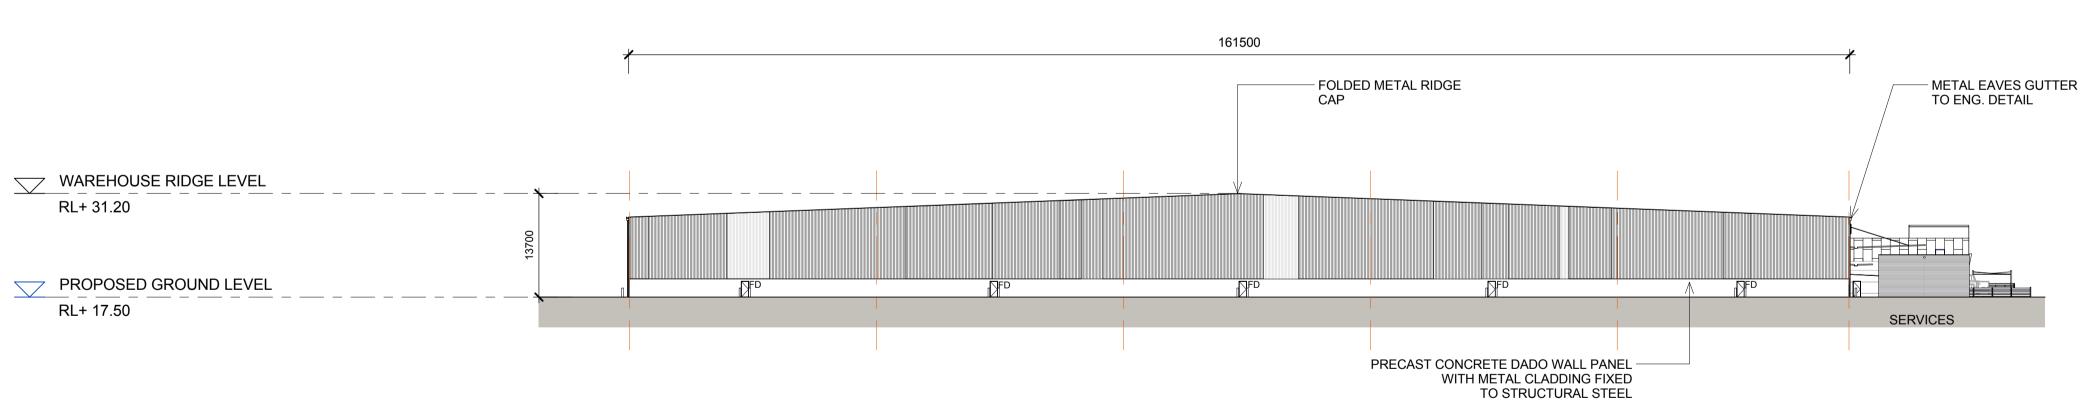

#### AREA B WAREHOUSE 5 SECTIONS

WORKS

2. ALL SERVICES RELOCATION TO BE CONFIRMED BY ENG. Drawn Checked Print Date Scale @ A1 This drawing and design is subject to Reid Campbell (NSW) Pty Ltd copyright and may MF SK 03/07/2017 TACTICAL GROUP As indicated **MOOREBANK PRECINCT EAST AREA B WAREHOUSE 5 SECTIONS** not be reproduced without prior written Project Number consent. Contractor to verify all dimensions on site before commencing work. Report all SSS2-RCG-AR-DWG-1216 115123 Architecture, Interiors, Planning STAGE 2 discrepancies to project manager prior to construction. Figured dimensions to be taken in preference to scaled drawings. All work is ACN 002 033 801 ABN 28 317 605 875 RESPONSE TO SUBMISSIONS AMENDMEN Level 15, 124 Walker Street 115123\_A\_SSD\_1216 to conform to relevant Australian Standards North Sydney NSW 2060 Australia and other Codes as applicable, together with other Authorities' requirements and Tel: 61 02 9954 5011 Email: sydney@reidcampbell.com MOOREBANK AVENUE, MOOREBANK, NSW Fax: 61 02 9954 4946 Web: www.reidcampbell.com

NOTES:

1. ALL LEVELS ARE INDICATIVE & SHOULD BE READ IN CONJUNCTION WITH CIVIL ENG.

DWGS FOR FINAL LEVELS OF ALL EARTH