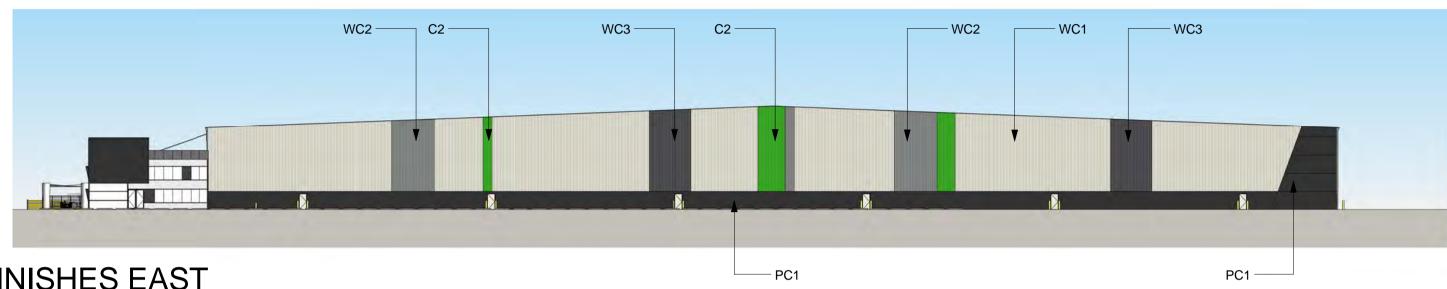

## AREA B WAREHOUSE 5 EXTERNAL FINISHES 1

WAREHOUSE 5 - EXTERNAL FINISHES NORTH

1:500

WAREHOUSE 5 - EXTERNAL FINISHES EAST 1 OF 2

WAREHOUSE 5 - EXTERNAL FINISHES EAST 2 OF 2

1:500

"LIGHT GREY"

MOOREBANK AVENUE, MOOREBANK, NSW

S1 WAREHOUSE ID NUMBER

BACKLIT ILLUMINATED SIGNAGE

North

This drawing and design is subject to Reid Campbell (NSW) Pty Ltd copyright and may not be reproduced without prior written consent. Contractor to verify all dimensions on site before commencing work. Report all discrepancies to project manager prior to construction. Figured dimensions to be taken in preference to scaled drawings. All work is to conform to relevant Australian Standards and other Codes as applicable, together with other Authorities' requirements and