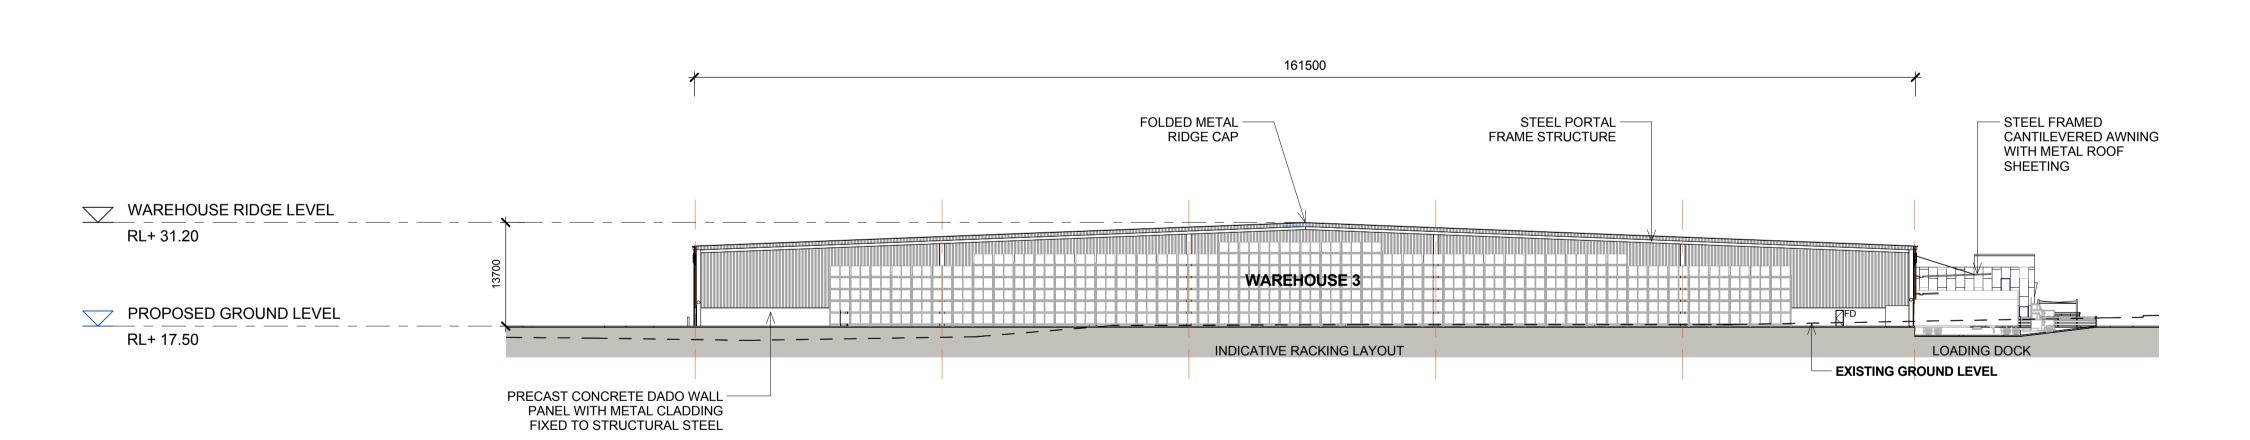

## AREA B WAREHOUSE 3 SECTIONS

WAREHOUSE 3 - SECTION A

WAREHOUSE 3 - SECTION B

NOTES:

1. ALL LEVELS ARE INDICATIVE & SHOULD BE READ IN CONJUNCTION WITH CIVIL ENG.

DWGS FOR FINAL LEVELS OF ALL EARTH WORKS

2. ALL SERVICES RELOCATION TO BE CONFIRMED BY ENG.

not be reproduced without prior written other Authorities' requirements and

RESPONSE TO SUBMISSIONS AMENDMENT

**MOOREBANK PRECINCT EAST** STAGE 2

MOOREBANK AVENUE, MOOREBANK, NSW

TACTICAL

Architecture, Interiors, Planning ACN 002 033 801 ABN 28 317 605 875 Level 15, 124 Walker Street North Sydney NSW 2060 Australia Tel: 61 02 9954 5011 Email: sydney@reidcampbell.com

Fax: 61 02 9954 4946 Web: www.reidcampbell.com

**AREA B WAREHOUSE 3 SECTIONS** 

| Drawn<br><b>MF</b> | Checked<br>SK | Print Date 03/07/2017              | Scale @ A1 As indicated |
|--------------------|---------------|------------------------------------|-------------------------|
| Project N          | lumber        | Document Number SSS2- RCG-AR-DWG-1 | Issue                   |
| Drawing            | Number        |                                    |                         |
| 11:                | 5123          | 3 A SSD 1                          | 1206                    |