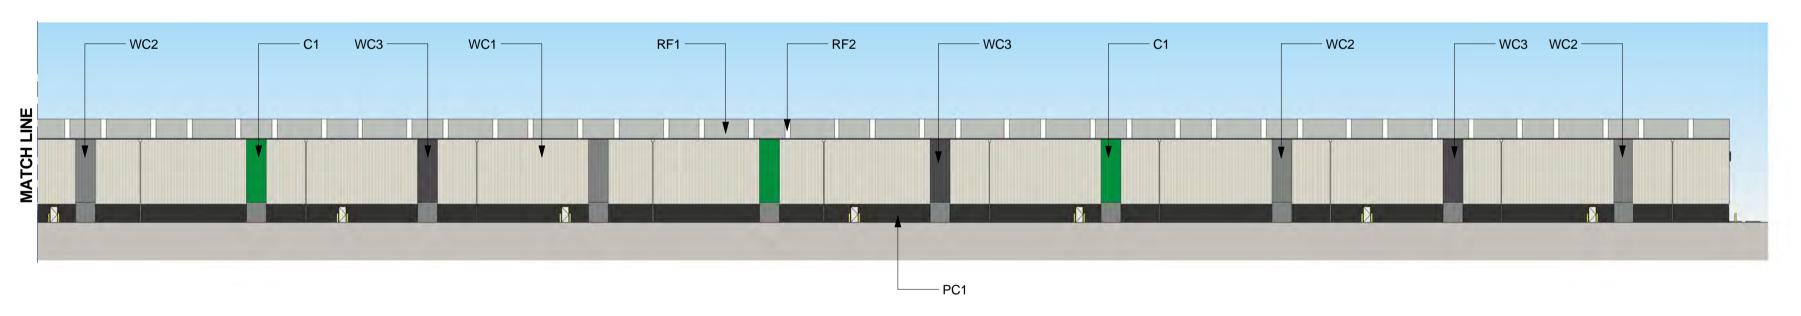

#### AREA A WAREHOUSE 1 EXTERNAL FINISHES

PRIMARY COLOUR

SYSTEM

VERTICAL METAL SHEETING

"LIGHT GREY"

**MOOREBANK PRECINCT EAST** STAGE 2

VERTICAL METAL SHEETING

"WINDSPRAY"

MOOREBANK AVENUE, MOOREBANK, NSW

METAL PROFILED ROOF

SHEETING "SHALE GREY"

VERTICAL METAL SHEETING

"DARK GREY"

TRANSLUCENT SHEETING

Architecture, Interiors, Planning ACN 002 033 801 ABN 28 317 605 875 Level 15, 124 Walker Street North Sydney NSW 2060 Australia Tel: 61 02 9954 5011 Email: sydney@reidcampbell.com

Fax: 61 02 9954 4946 Web: www.reidcampbell.com

PRECAST PANEL

"MONUMENT"

**AREA A WAREHOUSE 1 EXTERNAL FINISHES** 

SIGNAGE

BACKLIT ILLUMINATED

NOTES:

1. ALL LEVELS AND EXTENTS ARE INDICATIVE & SHOULD BE READ IN CONJUNCTION WITH CIVIL ENG. DWGS FOR FINAL LEVELS OF ALL EARTH WORKS AND EXCAVATION.

2. ALL SERVICES RELOCATION TO BE CONFIRMED BY ENG.

3. ALL SPECIFIED MATERIALS/COLOURS ARE TO BE AS SPECIFIED OR OF SIMILAR REPRESENTATION AND PERFORMANCE. REPRESENTATION AND PERFORMANCE Drawn Checked Print Date MF SK 03/07/2017 As indicated

TENANT SIGNAGE

WAREHOUSE

Project Number SSS2-RCG-AR-DWG-1107 **G** 115123 115123\_A\_SSD\_1107