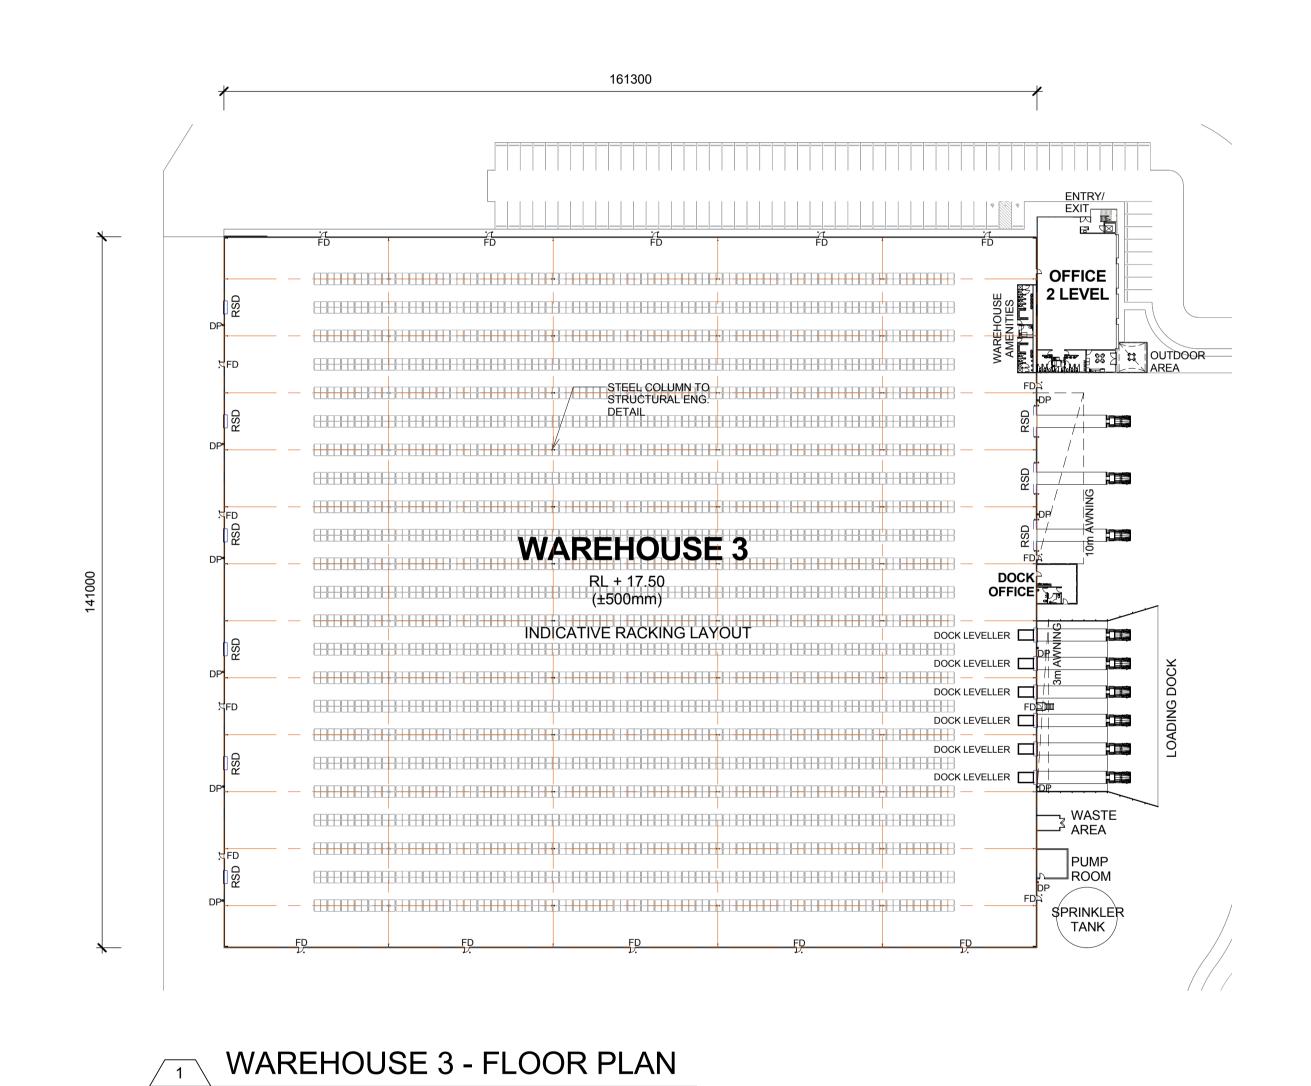

# AREA B WAREHOUSE 3 FLOOR PLAN

This drawing and design is subject to Reid Campbell (NSW) Pty Ltd copyright and may consent. Contractor to verify all dimensions on site before commencing work. Report all discrepancies to project manager prior to construction. Figured dimensions to be taken in preference to scaled drawings. All work is to conform to relevant Australian Standards and other Codes as applicable, together with

|    | CO                 | NFIRMED              | ) BY ENG.                         |  |          |
|----|--------------------|----------------------|-----------------------------------|--|----------|
|    | Drawn<br><b>MF</b> | Checked<br><b>SK</b> | Print Date 03/07/2017             |  | ale @ A1 |
| AN | Project N          | Number               | Document Number SSS2- RCG-AR-DWG- |  | Issue    |
|    | Drawing            | Number               |                                   |  |          |
|    | 115123_A_SSD_1203  |                      |                                   |  | 3        |

NOTES:

1. ALL LEVELS AND EXTENTS ARE INDICATIVE & SHOULD BE READ IN

FINAL LEVELS OF ALL EARTH WORKS AND

ROLLER SHUTTER DOOR

ON SITE DETENTION

DOWN PIPE

**LEGEND:** 

**MOOREBANK PRECINCT EAST** STAGE 2 MOOREBANK AVENUE, MOOREBANK, NSW