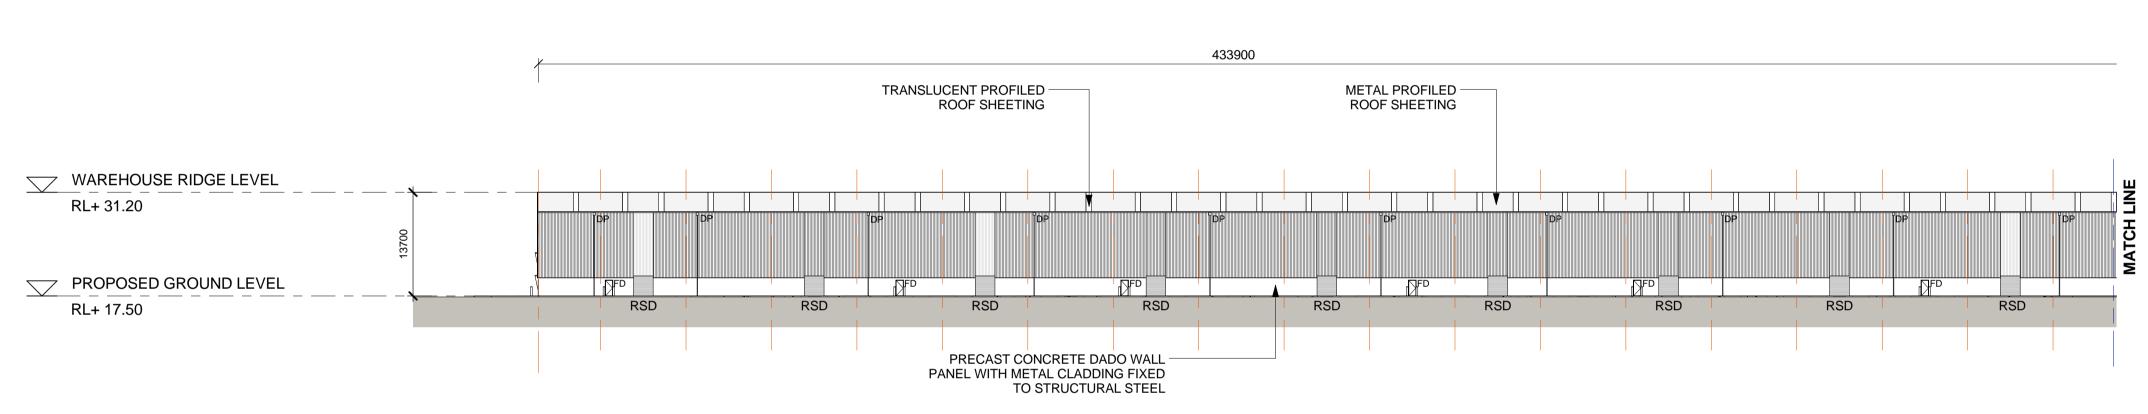

Street
North Sydney NSW 2060 Australia

Tel: 61 02 9954 5011 Email: sydney@reidcampbell.com

Fax: 61 02 9954 4946 Web: www.reidcampbell.com

AREA C WAREHOUSE 8 ELEVATION 1

| Drawn             | Checked | Print Date         | Scale @ A1        |  |
|-------------------|---------|--------------------|-------------------|--|
| MF                | SK      | 03/07/2017         | As indicated      |  |
| Project N         | lumber  | Document Number    | Issue             |  |
| 11512             | 23      | SSS2- RCG-AR-DWG-1 | $^{314}$ G $\mid$ |  |
| Drawing Number    |         |                    |                   |  |
| 115123_A_SSD_1314 |         |                    |                   |  |

2. ALL SERVICES RELOCATION TO BE

CONFIRMED BY ENG.

# AREA C WAREHOUSE 8 ELEVATION 2









WAREHOUSE 8 - WEST ELEVATION 1 OF 2

1:500





FD FIRE DOOR
RSD ROLLER SHUTTER DOOR
DP DOWN PIPE

NOTES:

1. ALL LEVELS AND EXTENTS ARE INDICATIVE & SHOULD BE READ IN CONJUNCTION WITH CIVIL ENG. DWGS FOR FINAL LEVELS OF ALL EARTH WORKS AND EXCAVATION.

2. ALL SERVICES RELOCATION TO BE CONFIRMED BY ENG.

| North |                                                                                                                                                                                                                                                                                                                                                                                                                                                                                       |
|-------|-