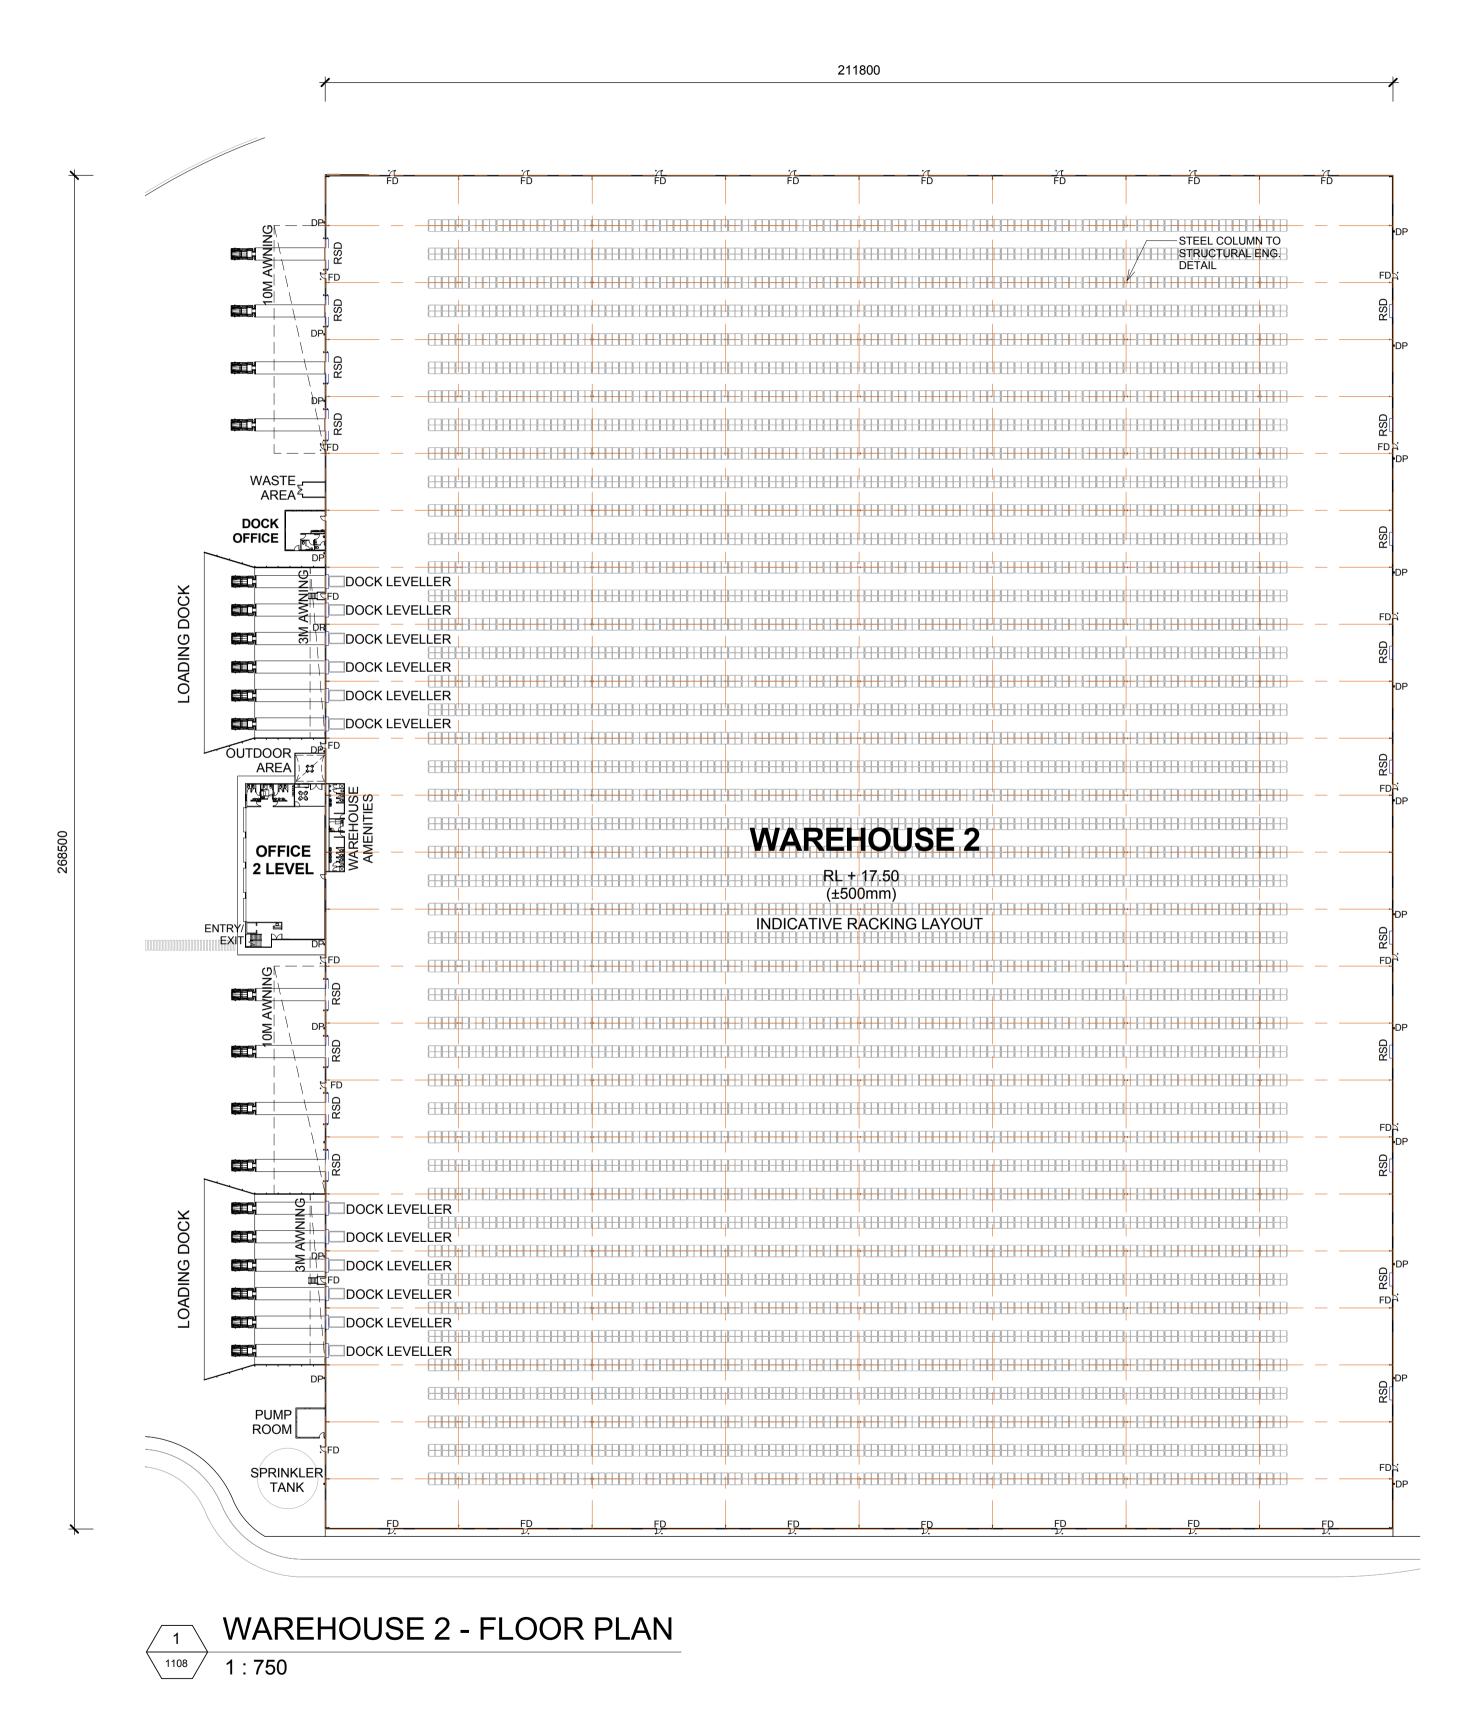

# AREA A WAREHOUSE 2 FLOOR PLAN

RSD ROLLER SHUTTER DOOR
DP DOWN PIPE
OSD ON SITE DETENTION
FD FIRE DOOR

NOTES:

1. ALL LEVELS AND EXTENTS ARE INDICATIVE & SHOULD BE READ IN CONJUNCTION WITH CIVIL ENG. DWGS FOR FINAL LEVELS OF ALL EARTH WORKS AND EXCAVATION.

2. ALL SERVICES RELOCATION TO BE CONFIRMED BY ENG.

Z

This drawing and design is subject to Reid Campbell (NSW) Pty Ltd copyright and may not be reproduced without prior written consent. Contractor to verify all dimensions on site before commencing work. Report all discrepancies to project manager prior to construction. Figured dimensions to be taken in preference to scaled drawings. All work is to conform to relevant Australian Standards and other Codes as applicable, together with other Authorities' requirements and regulations.

AREA A WAREHOUSE 2 FLOOR PLAN

| Drawn     | Checked | Print Date        | Scale @ A1   |
|-----------|---------|-------------------|--------------|
| MF        | SK      | 03/07/2017        | As indicated |
| Project N | lumber  | Document Number   | Issue        |
| 11512     | 23      | SSS2-RCG-AR-DWG-1 | 108 <b>H</b> |
| Drawing   | Number  |                   |              |
| 11:       | 5123    | 3 A SSD 1         | 108          |