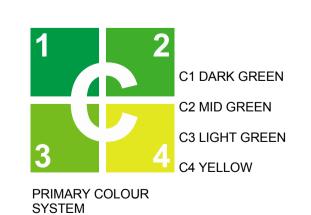

VERTICAL METAL SHEETING

"LIGHT GREY"

C3 LIGHT GREEN

PRIMARY COLOUR

SYSTEM

**MOOREBANK PRECINCT EAST** STAGE 2

VERTICAL METAL SHEETING

"WINDSPRAY"

regulations.

other Authorities' requirements and

VERTICAL METAL SHEETING

"LIGHT GREY"

1:500

1:500

1:500

C1 DARK GREEN

C2 MID GREEN

C3 LIGHT GREEN

C4 YELLOW

PRIMARY COLOUR

SYSTEM

**MOOREBANK PRECINCT EAST** STAGE 2

VERTICAL METAL SHEETING

"WINDSPRAY"