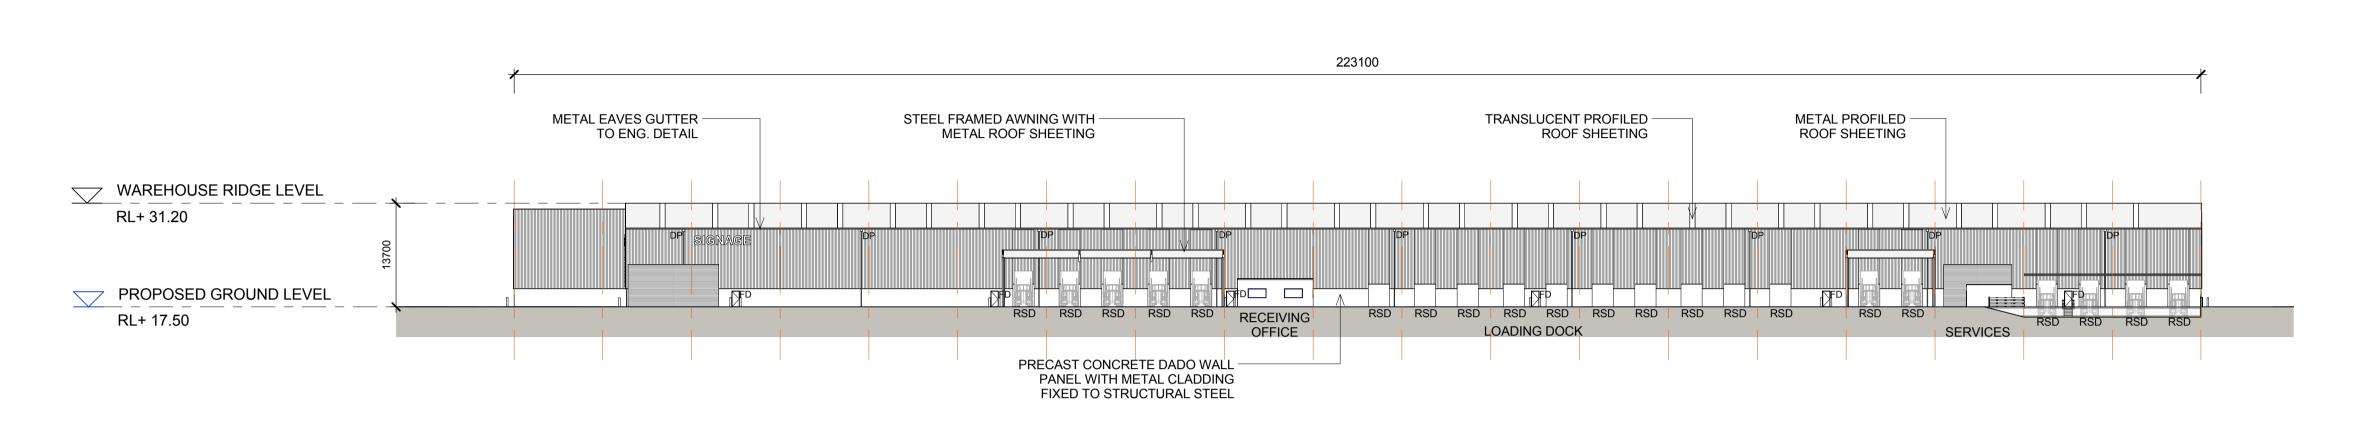

# AREA A WAREHOUSE 1 ELEVATIONS 1

WAREHOUSE 1 - NORTH ELEVATION 1:500

WAREHOUSE 1 - EAST ELEVATION 1:500

MOOREBANK AVENUE, MOOREBANK, NSW

| LEGEND: |                     |
|---------|---------------------|
|         |                     |
| FD      | FIRE DOOR           |
| RSD     | ROLLER SHUTTER DOOR |
| DP      | DOWN PIPE           |
|         |                     |

WAREHOUSE

NOTES:

1. ALL LEVELS AND EXTENTS ARE INDICATIVE & SHOULD BE READ IN CONJUNCTION WITH CIVIL ENG. DWGS FOR FINAL LEVELS OF ALL EARTH WORKS AND EXCAVATION.

2. ALL SERVICES RELOCATION TO BE CONFIRMED BY ENG.