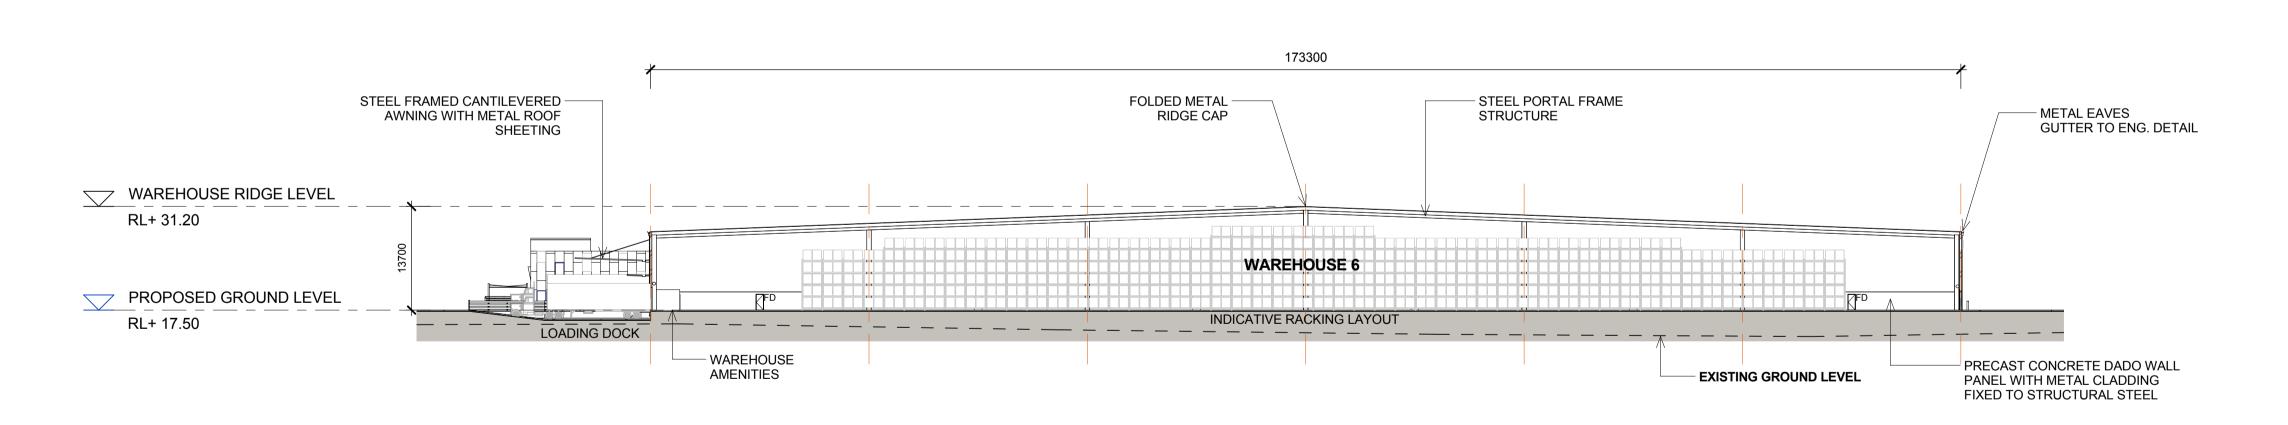

#### AREA B WAREHOUSE 5 SECTIONS

WORKS

2. ALL SERVICES RELOCATION TO BE CONFIRMED BY ENG. Drawn Checked Print Date Scale @ A1 This drawing and design is subject to Reid Campbell (NSW) Pty Ltd copyright and may MF SK 03/07/2017 TACTICAL GROUP As indicated **MOOREBANK PRECINCT EAST AREA B WAREHOUSE 5 SECTIONS** not be reproduced without prior written Project Number consent. Contractor to verify all dimensions on site before commencing work. Report all SSS2-RCG-AR-DWG-1216 115123 Architecture, Interiors, Planning STAGE 2 discrepancies to project manager prior to construction. Figured dimensions to be taken in preference to scaled drawings. All work is ACN 002 033 801 ABN 28 317 605 875 RESPONSE TO SUBMISSIONS AMENDMEN Level 15, 124 Walker Street 115123\_A\_SSD\_1216 to conform to relevant Australian Standards North Sydney NSW 2060 Australia and other Codes as applicable, together with other Authorities' requirements and Tel: 61 02 9954 5011 Email: sydney@reidcampbell.com MOOREBANK AVENUE, MOOREBANK, NSW Fax: 61 02 9954 4946 Web: www.reidcampbell.com

NOTES:

1. ALL LEVELS ARE INDICATIVE & SHOULD BE READ IN CONJUNCTION WITH CIVIL ENG.

DWGS FOR FINAL LEVELS OF ALL EARTH