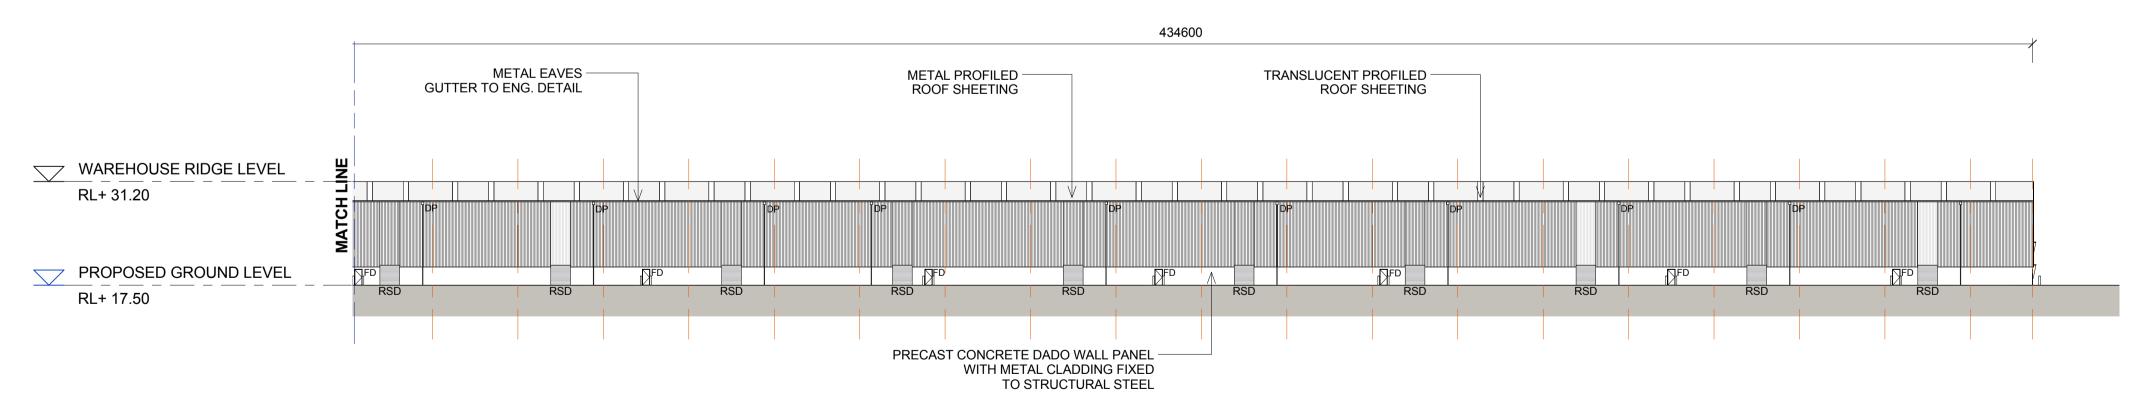

# AREA B WAREHOUSE 5 ELEVATIONS 2

WAREHOUSE 5 - WEST ELEVATION 1 OF 2

WAREHOUSE 5 - WEST ELEVATION 2 OF 2

1:500

MOOREBANK AVENUE, MOOREBANK, NSW

FD FIRE DOOR

RSD ROLLER SHUTTER DOOR

DP DOWN PIPE

NOTES:

1. ALL LEVELS AND EXTENTS ARE INDICATIVE & SHOULD BE READ IN CONJUNCTION WITH CIVIL ENG. DWGS FOR FINAL LEVELS OF ALL EARTH WORKS AND EXCAVATION.

2. ALL SERVICES RELOCATION TO BE CONFIRMED BY ENG.