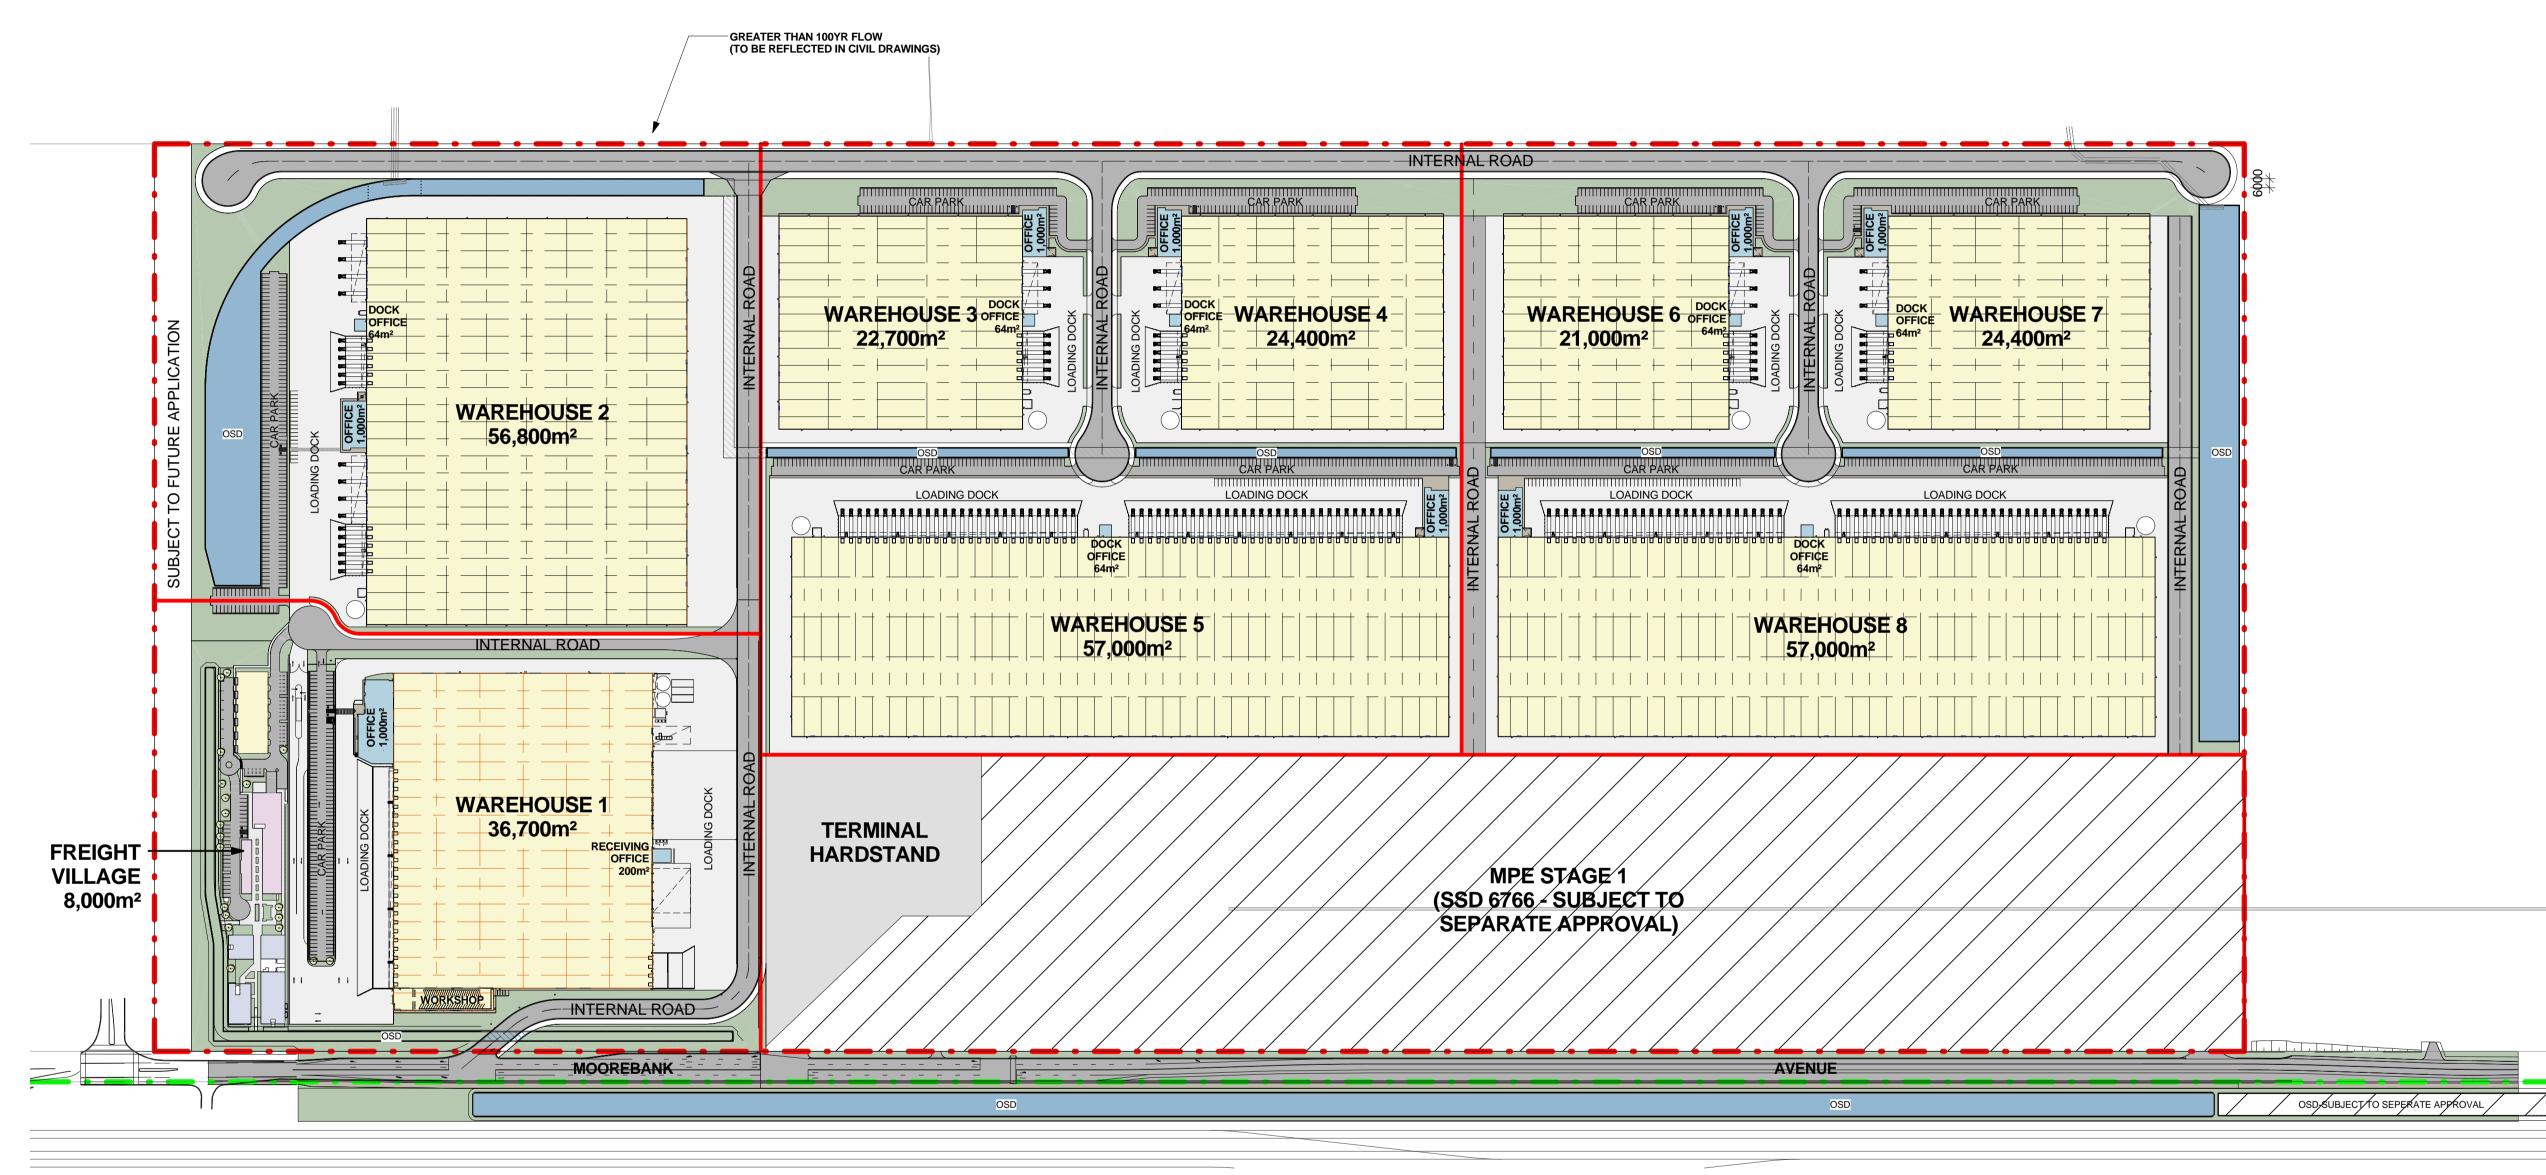

#### PROPOSED STAGE 2 SITE PLAN

PROPOSED STAGE 2 SITE PLAN

1: 2500

MPE SITE BOUNDARY

MPE STAGE 2 OPERATIONAL BOUNDARY (SSD 16-7628)

MPE STAGE 1 (SUBJECT TO SEPARATE APPROVAL)

MPW SITE BOUNDARY

TARGET LOT BOUNDARY

LOT SUBDIVISION FOR LANDPARTNERS TO CONFIRM / ADOPT

NOTES:

1. ALL LEVELS ARE INDICATIVE & SHOULD BE READ IN CONJUNCTION WITH CIVIL ENG. DWGS FOR FINAL LEVELS OF ALL EARTH WORKS

2. ALL SERVICES RELOCATION TO BE CONFIRMED BY ENG.