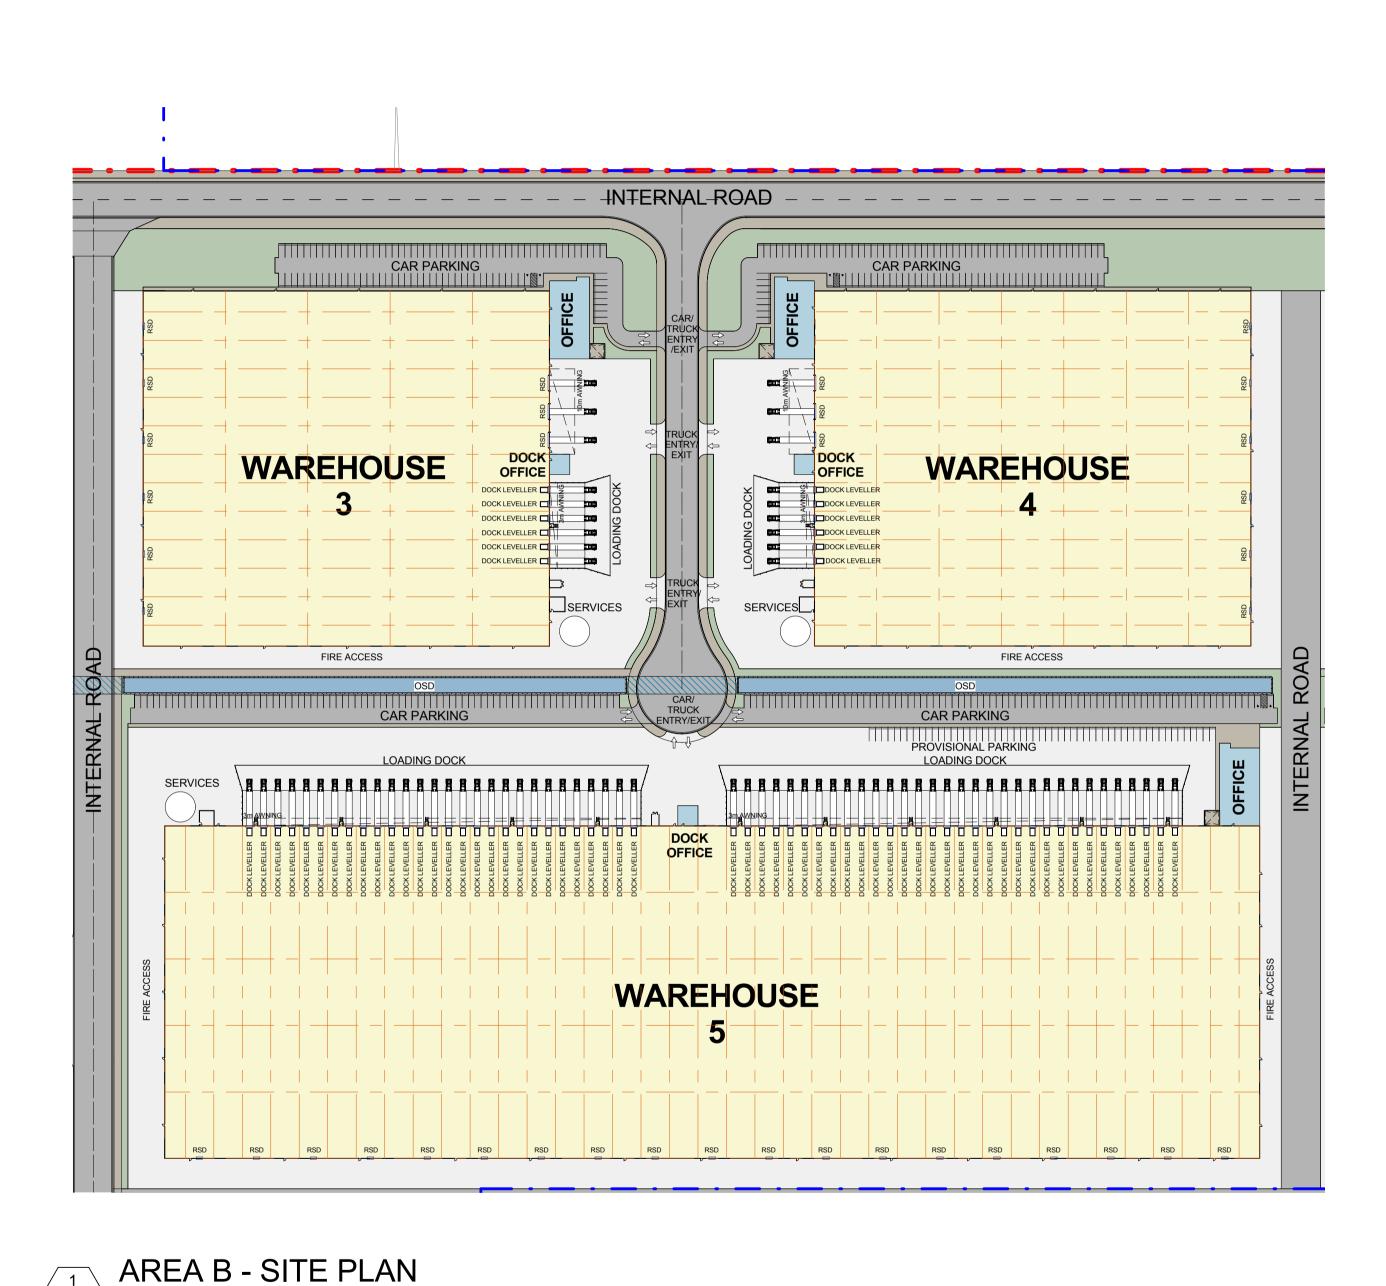

# AREA B SITE PLAN

**LEGEND:** MPE SITE BOUNDARY MPE STAGE 2 OPERATIONAL BOUNDARY (SSD 16-7628)

MPW SITE BOUNDARY

Scale @ A1

NOTES:

1. ALL LEVELS ARE INDICATIVE & SHOULD BE READ IN CONJUNCTION WITH CIVIL ENG.
DWGS FOR FINAL LEVELS OF ALL EARTH WORKS

2. ALL SERVICES RELOCATION TO BE CONFIRMED BY ENG.

Drawn Checked Print Date

MF SK 03/07/2017 As indicated Project Number Document Number SSS2-RCG-AR-DWG-1201 115123 115123\_A\_SSD\_1201

This drawing and design is subject to Reid Campbell (NSW) Pty Ltd copyright and may not be reproduced without prior written consent. Contractor to verify all dimensions on site before commencing work. Report all discrepancies to project manager prior to construction. Figured dimensions to be taken in preference to scaled drawings. All work is to conform to relevant Australian Standards and other Codes as applicable, together with other Authorities' requirements and regulations.

**AREA B SITE PLAN** 

|   | 017 1072010 |                 |
|---|-------------|-----------------|
|   | 04/11/2016  |                 |
| Г | 31/05/2017  |                 |
|   | 20/06/2017  | JIAGE           |
|   | 03/07/2017  |                 |
|   |             |                 |
|   |             |                 |
| L |             | Project Address |
| L |             | MOODEDANK AVENI |
| L |             | MOOREBANK AVENU |
| L |             |                 |