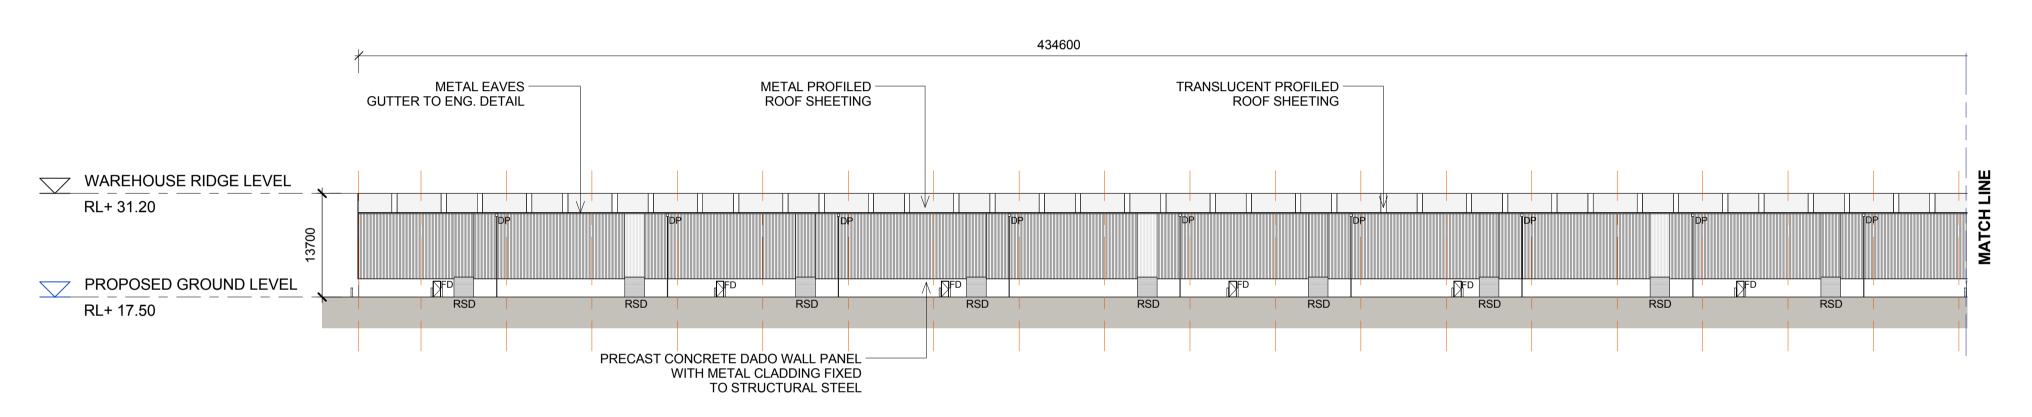

# AREA B WAREHOUSE 5 ELEVATIONS 2

WAREHOUSE 5 - WEST ELEVATION 1 OF 2

WAREHOUSE 5 - WEST ELEVATION 2 OF 2

1:500

MOOREBANK AVENUE, MOOREBANK, NSW

FD FIRE DOOR

RSD ROLLER SHUTTER DOOR

DP DOWN PIPE

NOTES:

1. ALL LEVELS AND EXTENTS ARE INDICATIVE & SHOULD BE READ IN CONJUNCTION WITH CIVIL ENG. DWGS FOR FINAL LEVELS OF ALL EARTH WORKS AND EXCAVATION.

2. ALL SERVICES RELOCATION TO BE CONFIRMED BY ENG.

North

This drawing and design is subject to Reid Campbell (NSW) Pty Ltd copyright and may not be reproduced without prior written consent. Contractor to verify all dimensions on site before commencing work. Report all discrepancies to project manager prior to construction. Figured dimensions to be taken in preference to scaled drawings. All work is to conform to relevant Australian Standards and other Codes as applicable, together with other Authorities' requirements and regulations.

Tel: 61 02 9954 5011 Email: sydney@reidcampbell.com

Fax: 61 02 9954 4946 Web: www.reidcampbell.com

AREA B WAREHOUSE 5 ELEVATIONS 2

|  | Drawn                  | Checked | Print Date         | Scale @ A1        |
|--|------------------------|---------|--------------------|-------------------|
|  | MF                     | SK      | 03/07/2017         | As indicated      |
|  | Project N              | Number  | Document Number    | Issue             |
|  | 115123  Drawing Number |         | SSS2- RCG-AR-DWG-1 | $^{215}$ G $\mid$ |
|  |                        |         |                    |                   |
|  | 115123_A_SSD_1215      |         |                    |                   |