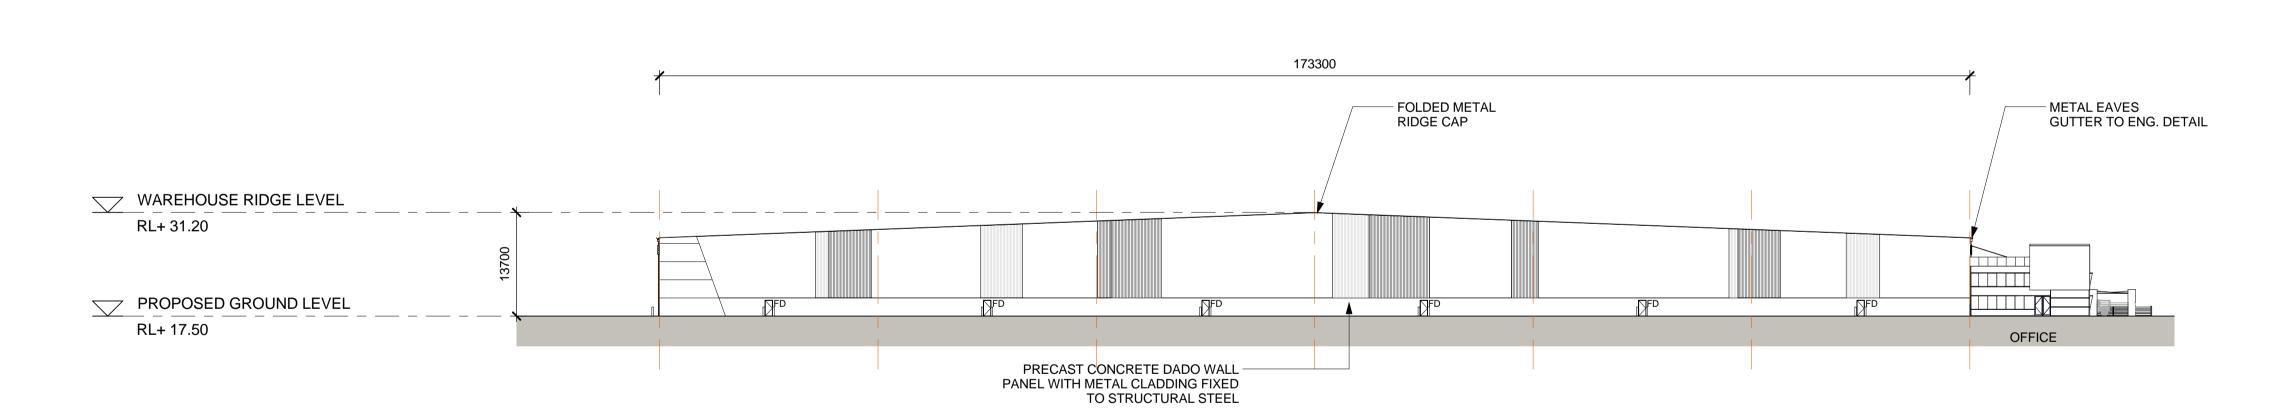

|
| Drawing               | Number  |                                    |       |         |
| 115123_A_SSD_1308     |         |                                    |       |         |

ROLLER SHUTTER DOOR

ON SITE DETENTION

DOWN PIPE

**LEGEND:** 

NOTES:

1. ALL LEVELS AND EXTENTS ARE INDICATIVE & SHOULD BE READ IN CONJUNCTION WITH CIVIL ENG. DWGS FOR FINAL LEVELS OF ALL EARTH WORKS AND EXCAVATION.

2. ALL SERVICES RELOCATION TO BE

## AREA C WAREHOUSE 7 ELEVATIONS 1

141000 STEEL FRAMED CANTILEVERED TRANSLUCENT PROFILED -METAL PROFILED -AWNING WITH METAL ROOF **ROOF SHEETING ROOF SHEETING** SHEETING WAREHOUSE RIDGE LEVEL RL+ 31.20 PROPOSED GROUND LEVEL RL+ 17.50 OFFICE PRECAST CONCRETE DADO WALL PANEL WITH METAL CLADDING FIXED TO STRUCTURAL STEEL

WAREHOUSE 7 - NORTH ELEVATION

1:500



WAREHOUSE 7 - EAST ELEVATION

RSD ROLLER SHUTTER DOOR
DP DOWN PIPE

NOTES:

1. ALL LEVELS AND EXTENTS ARE INDICATIVE & SHOULD BE READ IN CONJUNCTION WITH CIVIL ENG. DWGS FOR FINAL LEVELS OF ALL EARTH WORKS AND EXCAVATION.

2. ALL SERVICES RELOCATION TO BE CONFIRMED BY ENG.

**LEGEND:** 

North

This drawing and design is subject to Reid Campbell (NSW) Pty Ltd copyright and may not be reproduced without prior written consent. Contractor to verify all dimensions on site before commencing work. Report all discrepancies to project manager prior to construction. Figured dimensions to be taken in preference to scaled drawings. All work is to conform to relevant Australian Standards and other Codes as applicable, together with other Authorities' requirements and

regulations.

MOOREBANK PRECINC