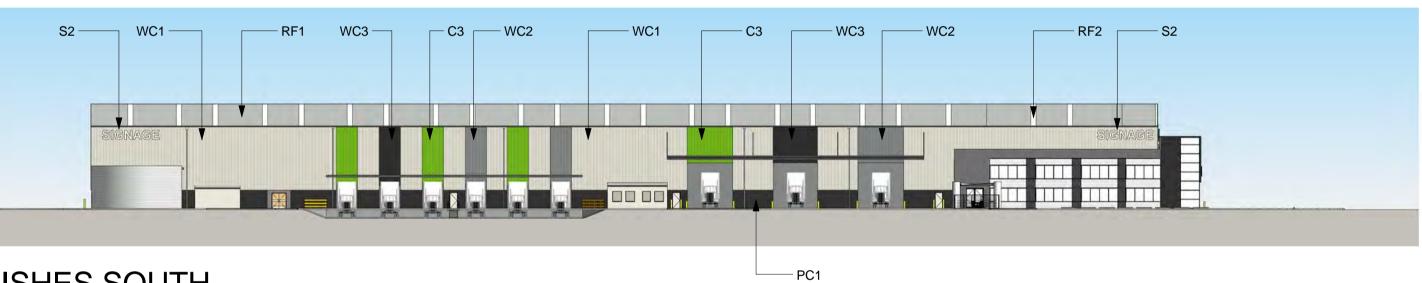

#### AREA A WAREHOUSE 1 EXTERNAL FINISHES

PRIMARY COLOUR

SYSTEM

VERTICAL METAL SHEETING

"LIGHT GREY"

**MOOREBANK PRECINCT EAST** STAGE 2

VERTICAL METAL SHEETING

"WINDSPRAY"

MOOREBANK AVENUE, MOOREBANK, NSW

METAL PROFILED ROOF

SHEETING "SHALE GREY"

VERTICAL METAL SHEETING

"DARK GREY"

TRANSLUCENT SHEETING

Architecture, Interiors, Planning ACN 002 033 801 ABN 28 317 605 875 Level 15, 124 Walker Street North Sydney NSW 2060 Australia Tel: 61 02 9954 5011 Email: sydney@reidcampbell.com

Fax: 61 02 9954 4946 Web: www.reidcampbell.com

PRECAST PANEL

"MONUMENT"

**AREA A WAREHOUSE 1 EXTERNAL FINISHES** 

SIGNAGE

BACKLIT ILLUMINATED

NOTES:

1. ALL LEVELS AND EXTENTS ARE INDICATIVE & SHOULD BE READ IN CONJUNCTION WITH CIVIL ENG. DWGS FOR FINAL LEVELS OF ALL EARTH WORKS AND EXCAVATION.

2. ALL SERVICES RELOCATION TO BE CONFIRMED BY ENG.

3. ALL SPECIFIED MATERIALS/COLOURS ARE TO BE AS SPECIFIED OR OF SIMILAR REPRESENTATION AND PERFORMANCE. REPRESENTATION AND PERFORMANCE Drawn Checked Print Date MF SK 03/07/2017 As indicated

TENANT SIGNAGE

WAREHOUSE

Project Number SSS2-RCG-AR-DWG-1107 **G** 115123 115123\_A\_SSD\_1107