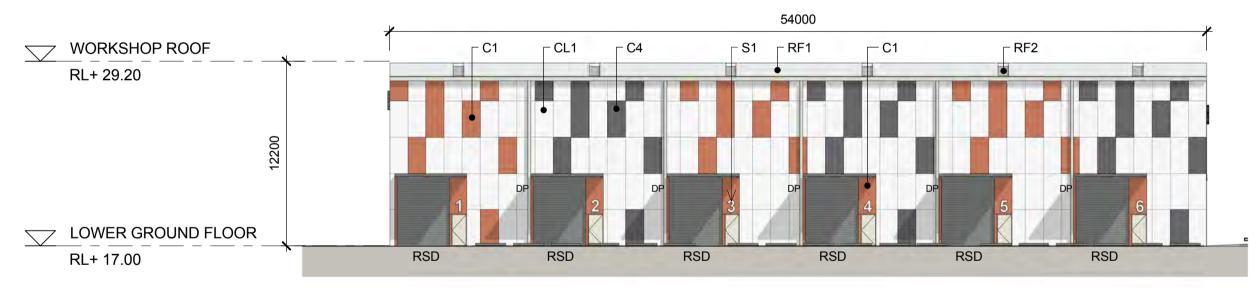

# AREA A WAREHOUSE 2 ELEVATIONS 1

WAREHOUSE WAREHOUSE

WAREHOUSE 2 - NORTH ELEVATION

1:500

WAREHOUSE 2 - EAST ELEVATION
1:500

| LEGEND: |                     |
|---------|---------------------|
| FD      | FIRE DOOR           |
| RSD     | ROLLER SHUTTER DOOR |
| DP      | DOWN PIPE           |
| l       |                     |

NOTES:

1. ALL LEVELS AND EXTENTS ARE INDICATIVE & SHOULD BE READ IN CONJUNCTION WITH CIVIL ENG. DWGS FOR FINAL LEVELS OF ALL EARTH WORKS AND EXCAVATION.

2. ALL SERVICES RELOCATION TO BE CONFIRMED BY ENG.