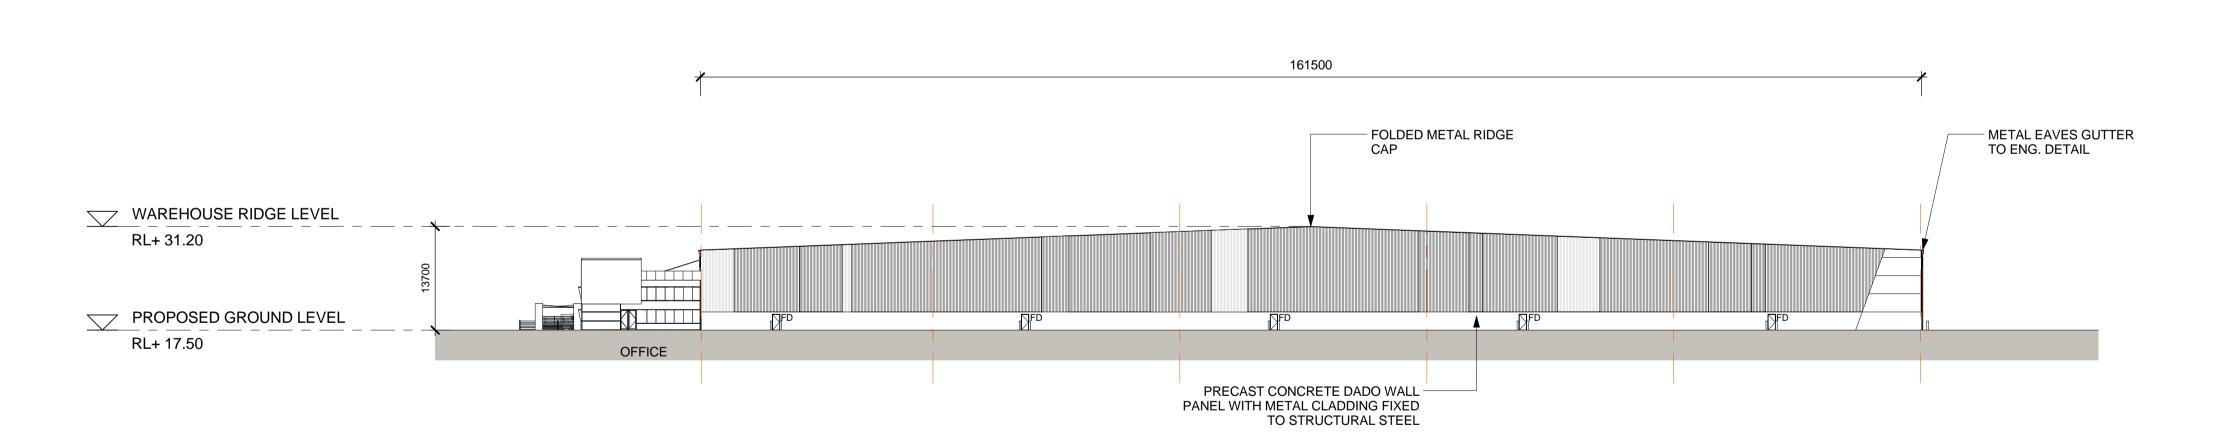

#### AREA B WAREHOUSE 5 SECTIONS

WORKS

2. ALL SERVICES RELOCATION TO BE CONFIRMED BY ENG. Drawn Checked Print Date Scale @ A1 This drawing and design is subject to Reid Campbell (NSW) Pty Ltd copyright and may MF SK 03/07/2017 TACTICAL GROUP As indicated **MOOREBANK PRECINCT EAST AREA B WAREHOUSE 5 SECTIONS** not be reproduced without prior written Project Number consent. Contractor to verify all dimensions on site before commencing work. Report all SSS2-RCG-AR-DWG-1216 115123 Architecture, Interiors, Planning STAGE 2 discrepancies to project manager prior to construction. Figured dimensions to be taken in preference to scaled drawings. All work is ACN 002 033 801 ABN 28 317 605 875 RESPONSE TO SUBMISSIONS AMENDMEN Level 15, 124 Walker Street 115123\_A\_SSD\_1216 to conform to relevant Australian Standards North Sydney NSW 2060 Australia and other Codes as applicable, together with other Authorities' requirements and Tel: 61 02 9954 5011 Email: sydney@reidcampbell.com MOOREBANK AVENUE, MOOREBANK, NSW Fax: 61 02 9954 4946 Web: www.reidcampbell.com

NOTES:

1. ALL LEVELS ARE INDICATIVE & SHOULD BE READ IN CONJUNCTION WITH CIVIL ENG.

DWGS FOR FINAL LEVELS OF ALL EARTH