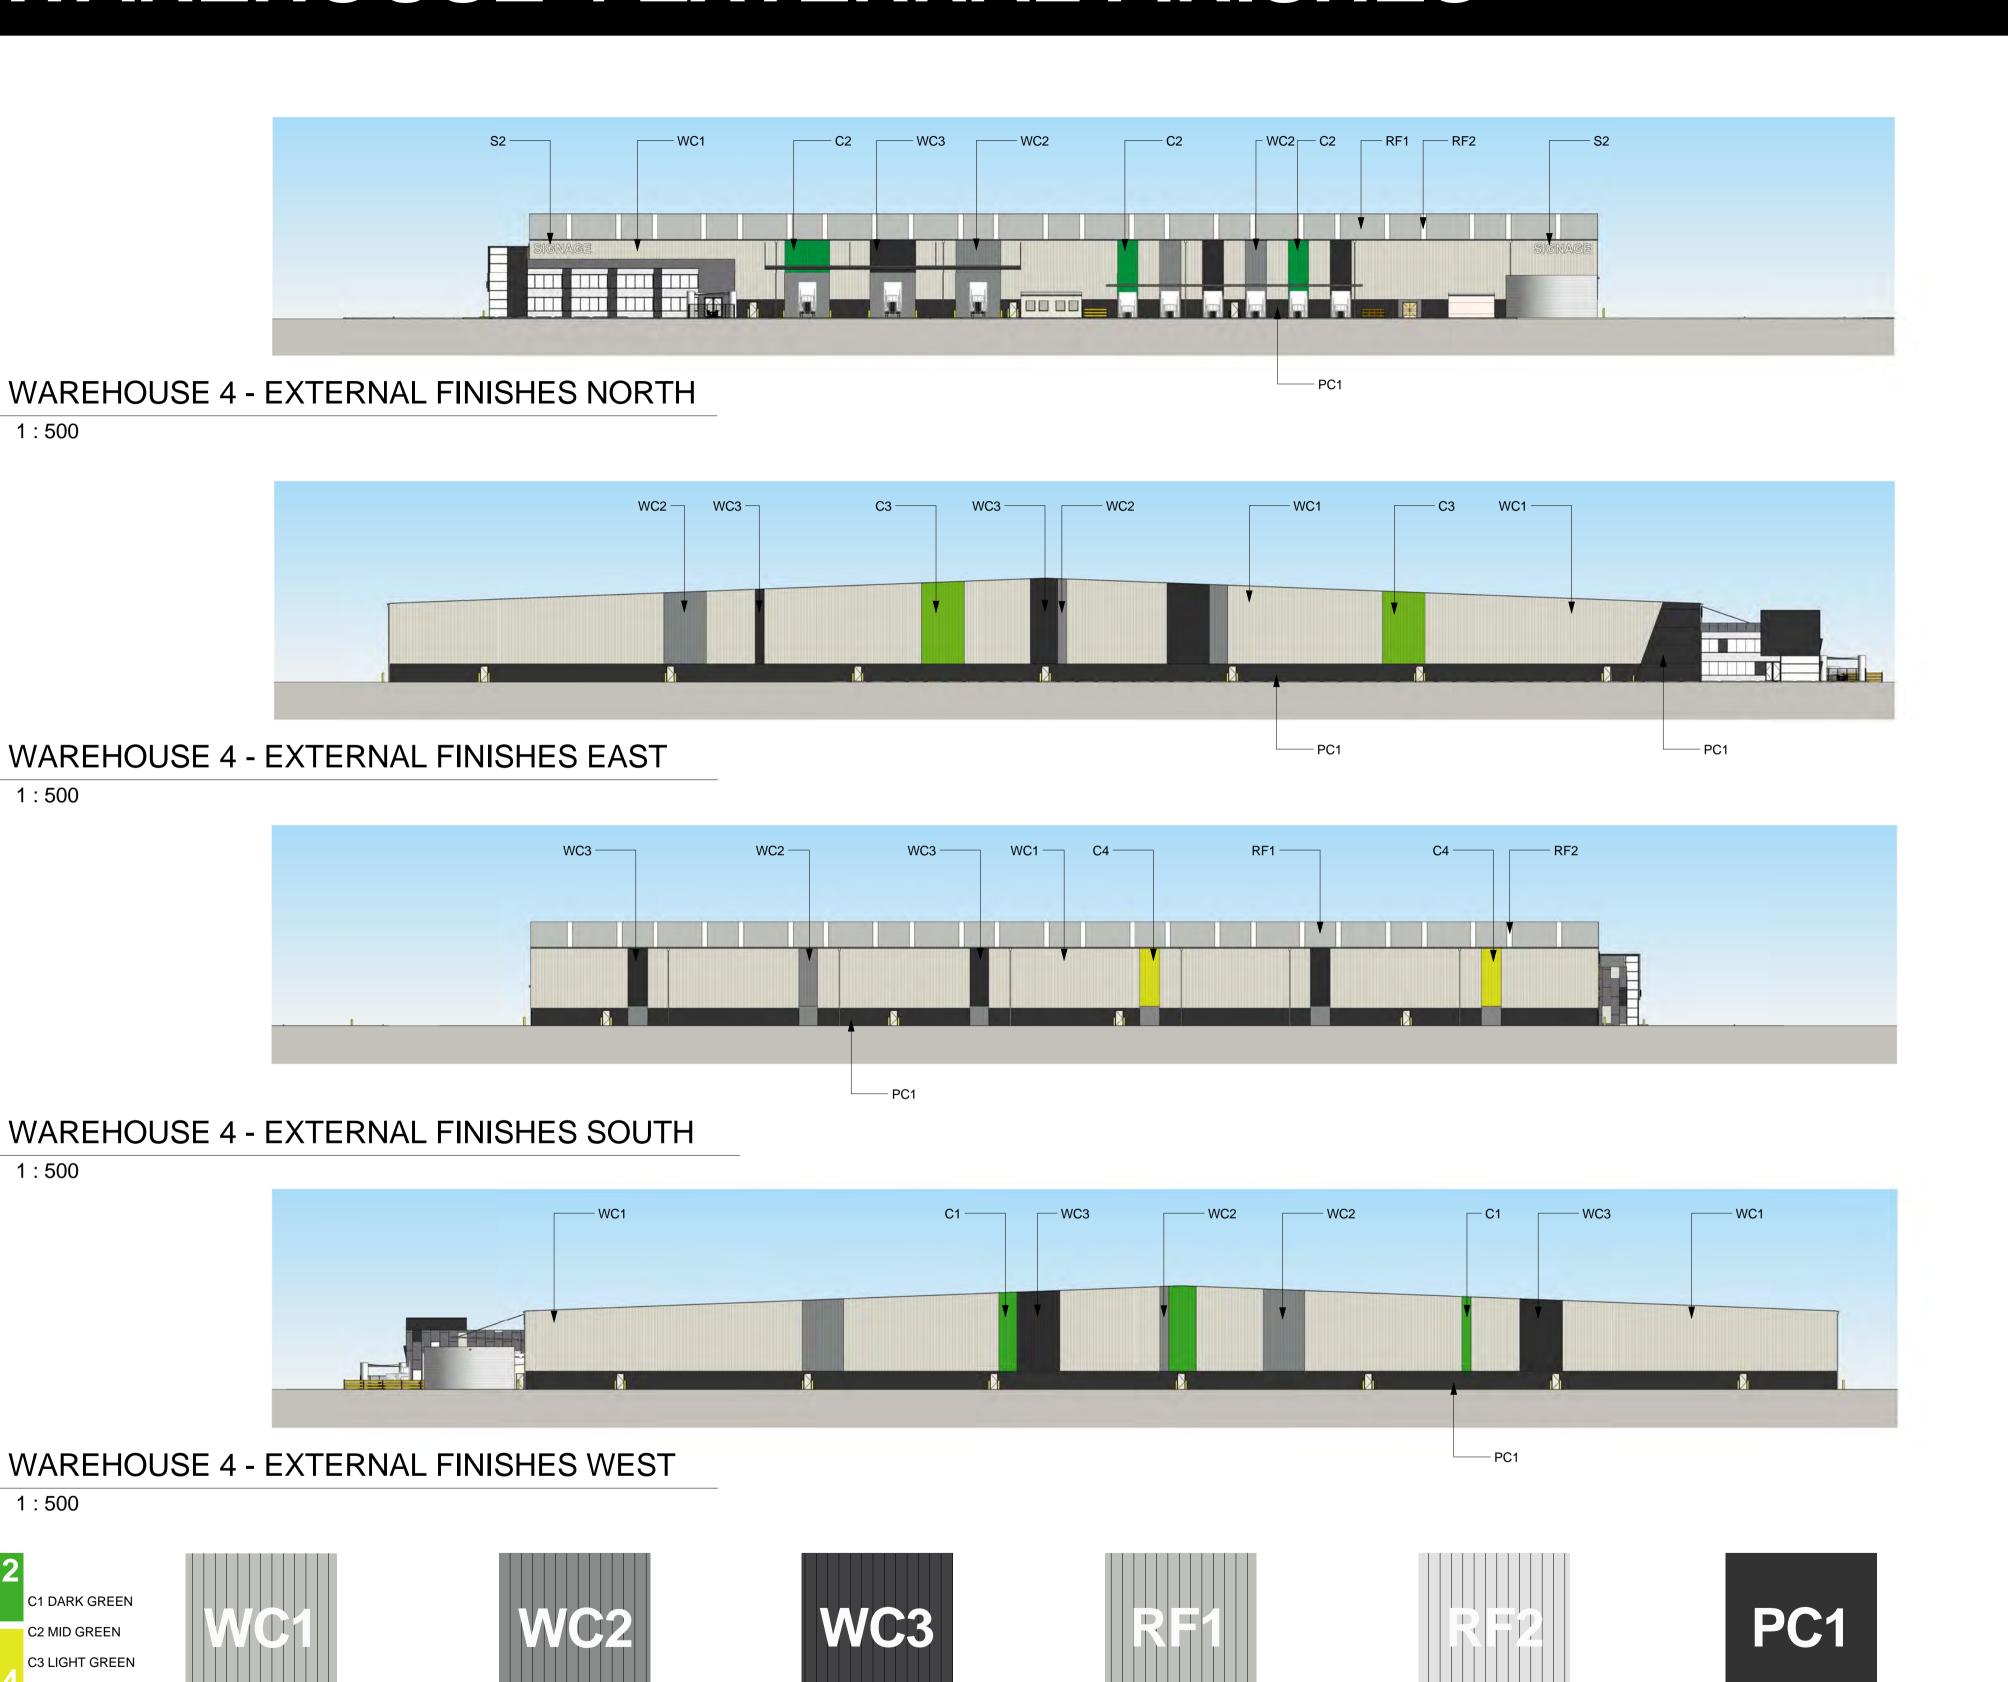

#### AREA B WAREHOUSE 4 EXTERNAL FINISHES

This drawing and design is subject to Reid Campbell (NSW) Pty Ltd copyright and may not be reproduced without prior written consent. Contractor to verify all dimensions on site before commencing work. Report all discrepancies to project manager prior to construction. Figured dimensions to be taken in preference to scaled drawings. All work is to conform to relevant Australian Standards and other Codes as applicable, together with

regulations.

other Authorities' requirements and

VERTICAL METAL SHEETING

"LIGHT GREY"

1:500

1:500

1:500

C1 DARK GREEN

C2 MID GREEN

C3 LIGHT GREEN

C4 YELLOW

PRIMARY COLOUR

SYSTEM

**MOOREBANK PRECINCT EAST** STAGE 2

VERTICAL METAL SHEETING

"WINDSPRAY"

MOOREBANK AVENUE, MOOREBANK, NSW

VERTICAL METAL SHEETING

"DARK GREY"

METAL PROFILED ROOF

SHEETING "SHALE GREY"

TACTICAL GROUP

TRANSLUCENT SHEETING

Architecture, Interiors, Planning ACN 002 033 801 ABN 28 317 605 875 Level 15, 124 Walker Street North Sydney NSW 2060 Australia Tel: 61 02 9954 5011 Email: sydney@reidcampbell.com

Fax: 61 02 9954 4946 Web: www.reidcampbell.com

PRECAST PANEL

"MONUMENT"

Drawing Title **AREA B FINISHE** 

**S2** 

BACKLIT ILLUMINATED

SIGNAGE

WAREHOUSE

NOTES:

1. ALL LEVELS AND EXTENTS ARE INDICATIVE & SHOULD BE READ IN CONJUNCTION WITH CIVIL ENG. DWGS FOR FINAL LEVELS OF ALL EARTH WORKS AND EXCAVATION.

2. ALL SERVICES RELOCATION TO BE CONFIRMED BY ENG.

3. ALL SPECIFIED MATERIALS/COLOURS ARE TO BE AS SPECIFIED OR OF SIMILAR REPRESENTATION AND PERFORMANCE

WAREHOUSE ID

TENANT SIGNAGE

NUMBER

|                              | Drawn<br><b>MF</b> | Checked<br><b>SK</b> | Print Date 05/11/2018             | Scale @ A1 As indicated |  |
|------------------------------|--------------------|----------------------|-----------------------------------|-------------------------|--|
| B WAREHOUSE 4 EXTERNAL<br>ES | Project N<br>ASK1  |                      | Document Number SSS2- RCG-AR-DWG- | 1212 H                  |  |
|                              | Drawing            | Number               |                                   |                         |  |
|                              | 11                 | 5123                 | 3 A SSD <sup>2</sup>              | 1212                    |  |