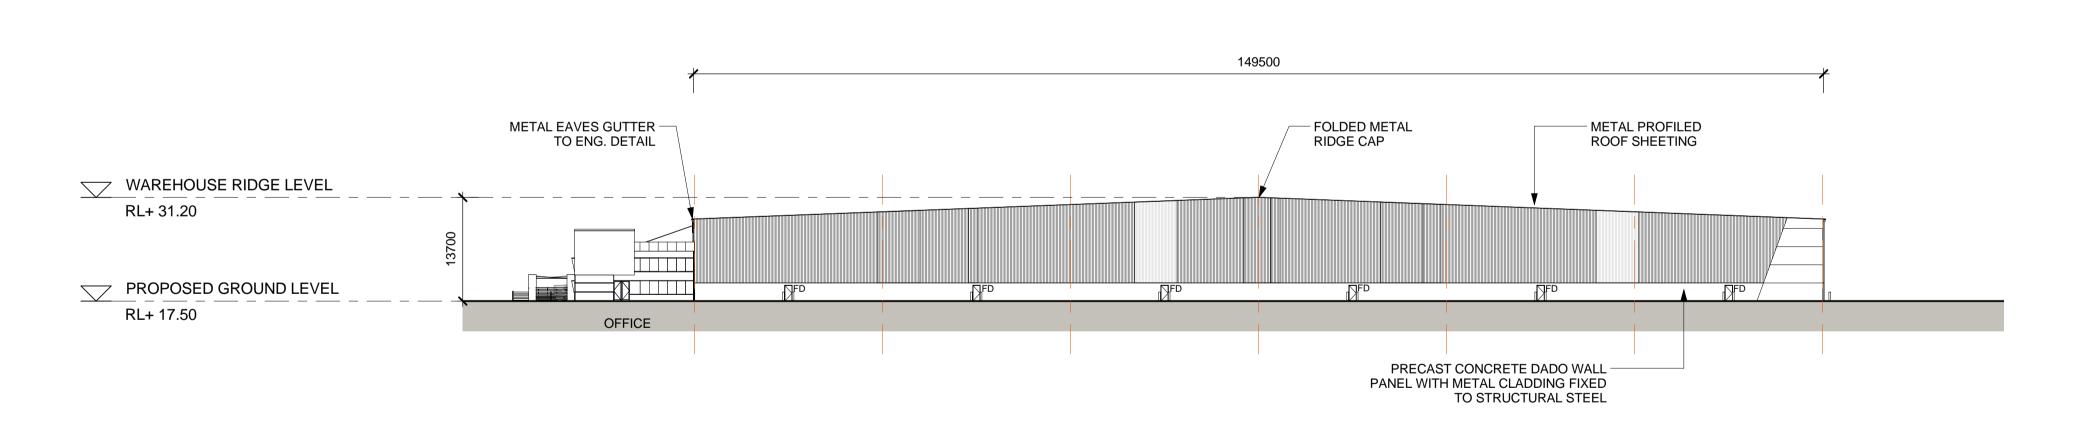

@ A1 |
| MF        | SK      | 03/07/2017                        | As in | dicated  |
| Project N |         | Document Number SSS2- RCG-AR-DWG- | 1303  | Issue    |
| Drawing   | Number  |                                   |       |          |
| 11:       | 5123    | 3_A_SSD_^                         | 130   | 3        |

NOTES:

1. ALL LEVELS AND EXTENTS ARE INDICATIVE & SHOULD BE READ IN

EXCAVATION.

2. ALL SERVICES RELOCATION TO BE

CONJUNCTION WITH CIVIL ENG. DWGS FOR FINAL LEVELS OF ALL EARTH WORKS AND

ROLLER SHUTTER DOOR

ON SITE DETENTION

DOWN PIPE

**LEGEND:** 

## AREA C WAREHOUSE 6 ELEVATIONS 1

WAREHOUSE RIDGE LEVEL
RL+ 31.20

PROPOSED GROUND LEVEL
RL+ 17.50

PRECAST CONCRETE DADO WALL
PANEL WITH METAL CLADDING PRIZED
TO STRUCTURAL STEEL

WAREHOUSE 6 - NORTH ELEVATION
1:500



WAREHOUSE 6 - EAST ELEVATION
1:500

FD FIRE DOOR

RSD ROLLER SHUTTER DOOR

DP DOWN PIPE

WAREHOUSE

NOTES:

1. ALL LEVELS AND EXTENTS ARE INDICATIVE & SHOULD BE READ IN CONJUNCTION WITH CIVIL ENG. DWGS FOR FINAL LEVELS OF ALL EARTH WORKS AND EXCAVATION.

2. ALL SERVICES RELOCATION TO BE CONFIRMED BY ENG.

North

This drawing and design is subject to Reid Campbell (NSW) Pty Ltd copyright and may not be reproduced without prior written consent. Contractor to verify all dimensions on site before commencing work. Report all discrepancies to project manager prior to construction. Figured dimensions to be taken in preference to scaled drawings. All work is to conform to relevant Australian Standards and other Codes as applicable, together with other Authorities' requirements and regulations.