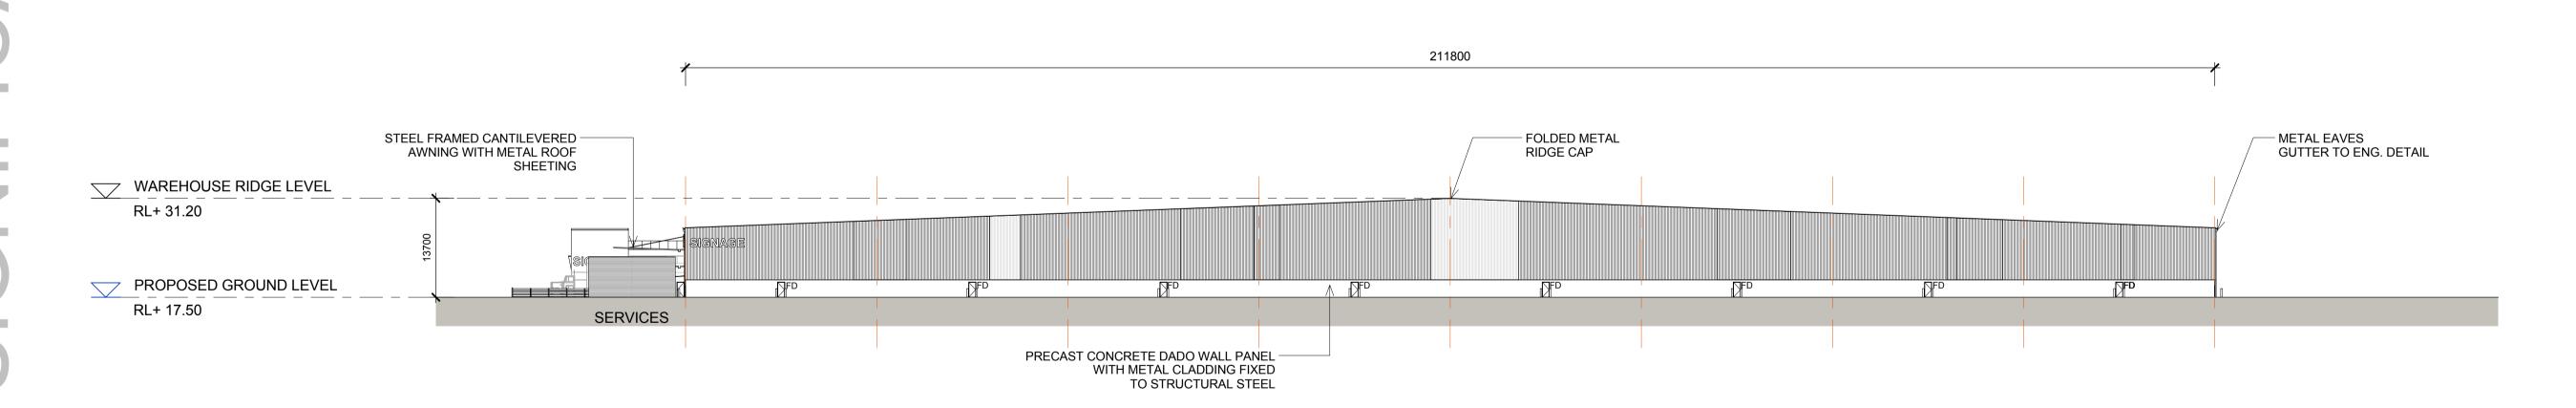

# AREA B WAREHOUSE 4 ELEVATIONS 2

141200 METAL EAVES GUTTER TRANSLUCENT PROFILED -TO ENG. DETAIL **ROOF SHEETING** WAREHOUSE RIDGE LEVEL RL+ 31.20 PROPOSED GROUND LEVEL RL+ 17.50 OFFICE PRECAST CONCRETE DADO WALL PANEL WITH METAL CLADDING FIXED TO STRUCTURAL STEEL

> WAREHOUSE 4 - SOUTH ELEVATION 1:500

WAREHOUSE 4 - WEST ELEVATION

**LEGEND:** FIRE DOOR ROLLER SHUTTER DOOR DOWN PIPE

WAREHOUSE

NOTES:

1. ALL LEVELS AND EXTENTS ARE INDICATIVE & SHOULD BE READ IN CONJUNCTION WITH CIVIL ENG. DWGS FOR FINAL LEVELS OF ALL EARTH WORKS AND EXCAVATION.

Fax: 61 02 9954 4946 Web: www.reidcampbell.com

**AREA B WAREHOUSE 4 ELEVATIONS 2** 

|   | Drawn        | Checked | Print Date                                          | Scale @ A1            |
|---|--------------|---------|-----------------------------------------------------|-----------------------|
| 2 | MF Project N |         | 03/07/2017 A  Document Number  SSS2- RCG-AR-DWG-121 | s indicated  lssue  0 |
|   | Drawing      | Number  |                                                     |                       |
|   | 11:          | 5123    | 3_A_SSD_12                                          | 210                   |