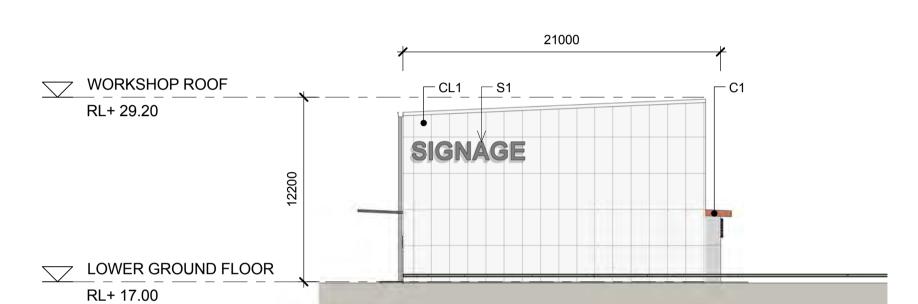

# AREA A WAREHOUSE 1 ELEVATIONS 1

WAREHOUSE 1 - NORTH ELEVATION 1:500

WAREHOUSE 1 - EAST ELEVATION 1:500

MOOREBANK AVENUE, MOOREBANK, NSW

| LEGEND: |                     |
|---------|---------------------|
|         |                     |
| FD      | FIRE DOOR           |
| RSD     | ROLLER SHUTTER DOOR |
| DP      | DOWN PIPE           |
|         |                     |

WAREHOUSE

NOTES:

1. ALL LEVELS AND EXTENTS ARE INDICATIVE & SHOULD BE READ IN CONJUNCTION WITH CIVIL ENG. DWGS FOR FINAL LEVELS OF ALL EARTH WORKS AND EXCAVATION.

2. ALL SERVICES RELOCATION TO BE CONFIRMED BY ENG.