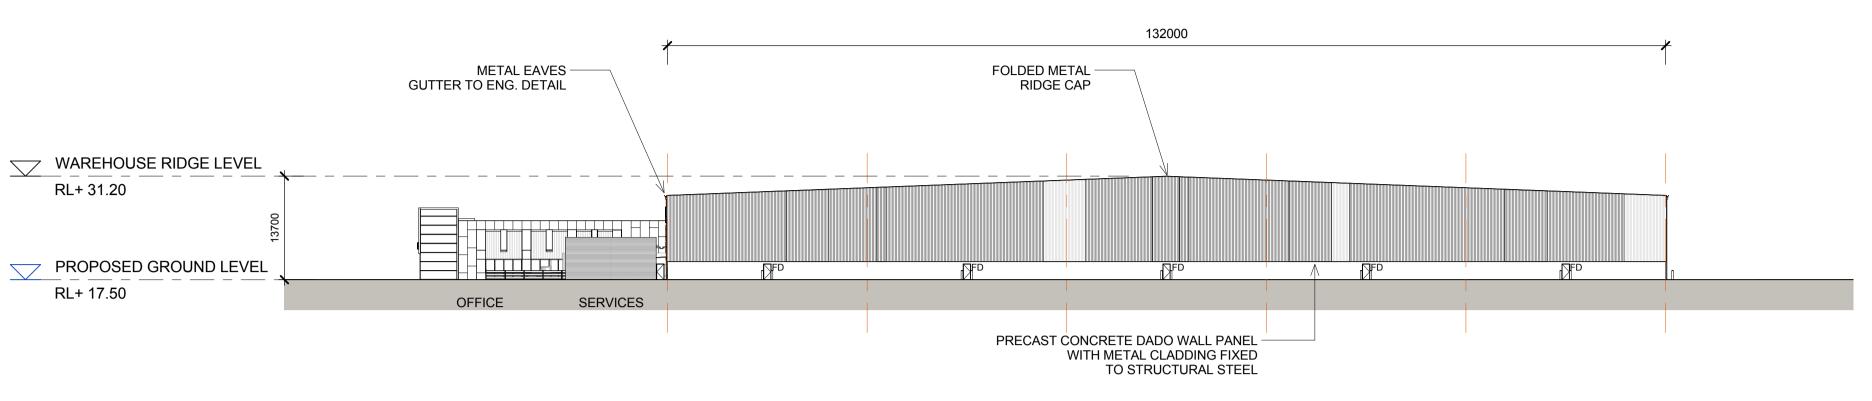

# AREA B WAREHOUSE 4 ELEVATIONS 2

141200 METAL EAVES GUTTER TRANSLUCENT PROFILED -TO ENG. DETAIL **ROOF SHEETING** WAREHOUSE RIDGE LEVEL RL+ 31.20 PROPOSED GROUND LEVEL RL+ 17.50 OFFICE PRECAST CONCRETE DADO WALL PANEL WITH METAL CLADDING FIXED TO STRUCTURAL STEEL