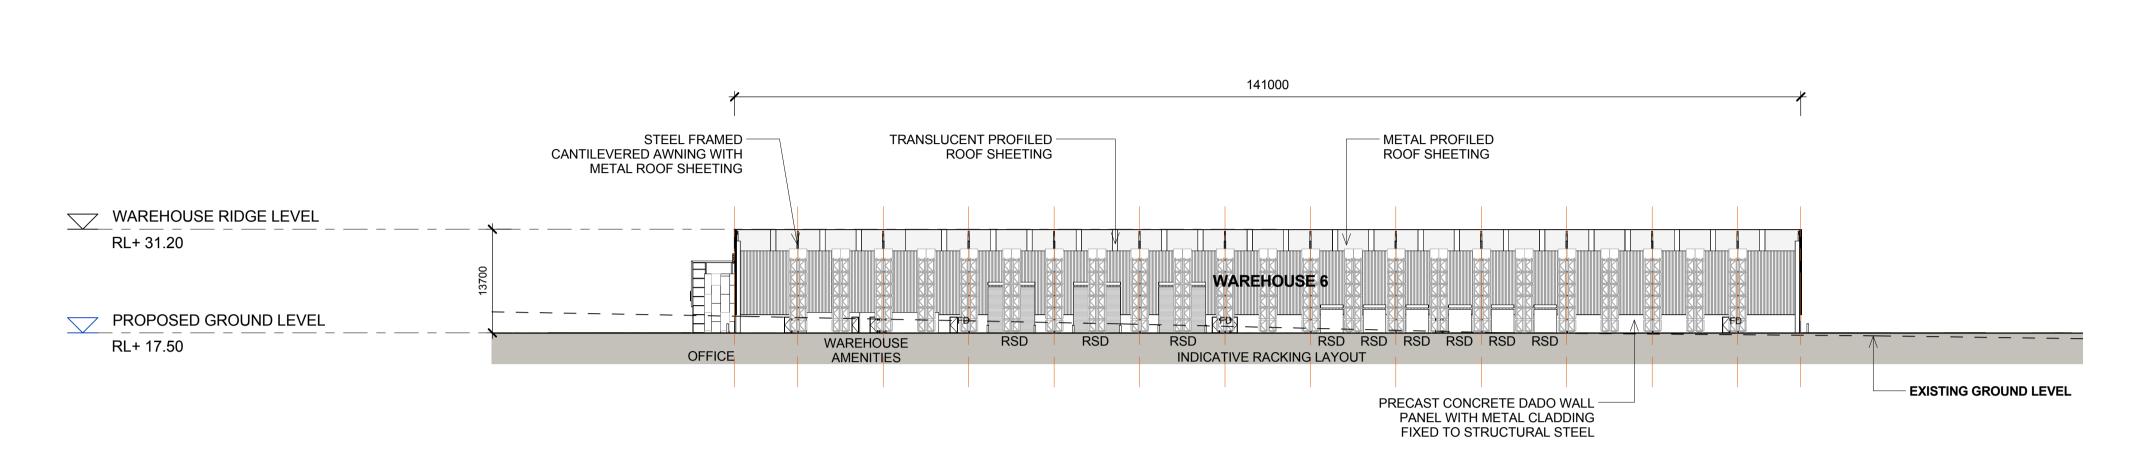

# AREA B WAREHOUSE 3 FLOOR PLAN

This drawing and design is subject to Reid Campbell (NSW) Pty Ltd copyright and may consent. Contractor to verify all dimensions on site before commencing work. Report all discrepancies to project manager prior to construction. Figured dimensions to be taken in preference to scaled drawings. All work is to conform to relevant Australian Standards and other Codes as applicable, together with

TACTICAL

Architecture, Interiors, Planning ACN 002 033 801 ABN 28 317 605 875 Level 15, 124 Walker Street North Sydney NSW 2060 Australia Tel: 61 02 9954 5011 Email: sydney@reidcampbell.com

**AREA B WAREHOUSE 3 FLOOR PLA** 

|    | CO                 | NFIRMED              | ) BY ENG.                         |  |          |
|----|--------------------|----------------------|-----------------------------------|--|----------|
|    | Drawn<br><b>MF</b> | Checked<br><b>SK</b> | Print Date 03/07/2017             |  | ale @ A1 |
| AN | Project N          | Number               | Document Number SSS2- RCG-AR-DWG- |  | Issue    |
|    | Drawing            | Number               |                                   |  |          |
|    | 115123_A_SSD_1203  |                      |                                   |  | 3        |

NOTES:

1. ALL LEVELS AND EXTENTS ARE INDICATIVE & SHOULD BE READ IN

FINAL LEVELS OF ALL EARTH WORKS AND

ROLLER SHUTTER DOOR

ON SITE DETENTION

DOWN PIPE

**LEGEND:** 

**MOOREBANK PRECINCT EAST** STAGE 2 MOOREBANK AVENUE, MOOREBANK, NSW