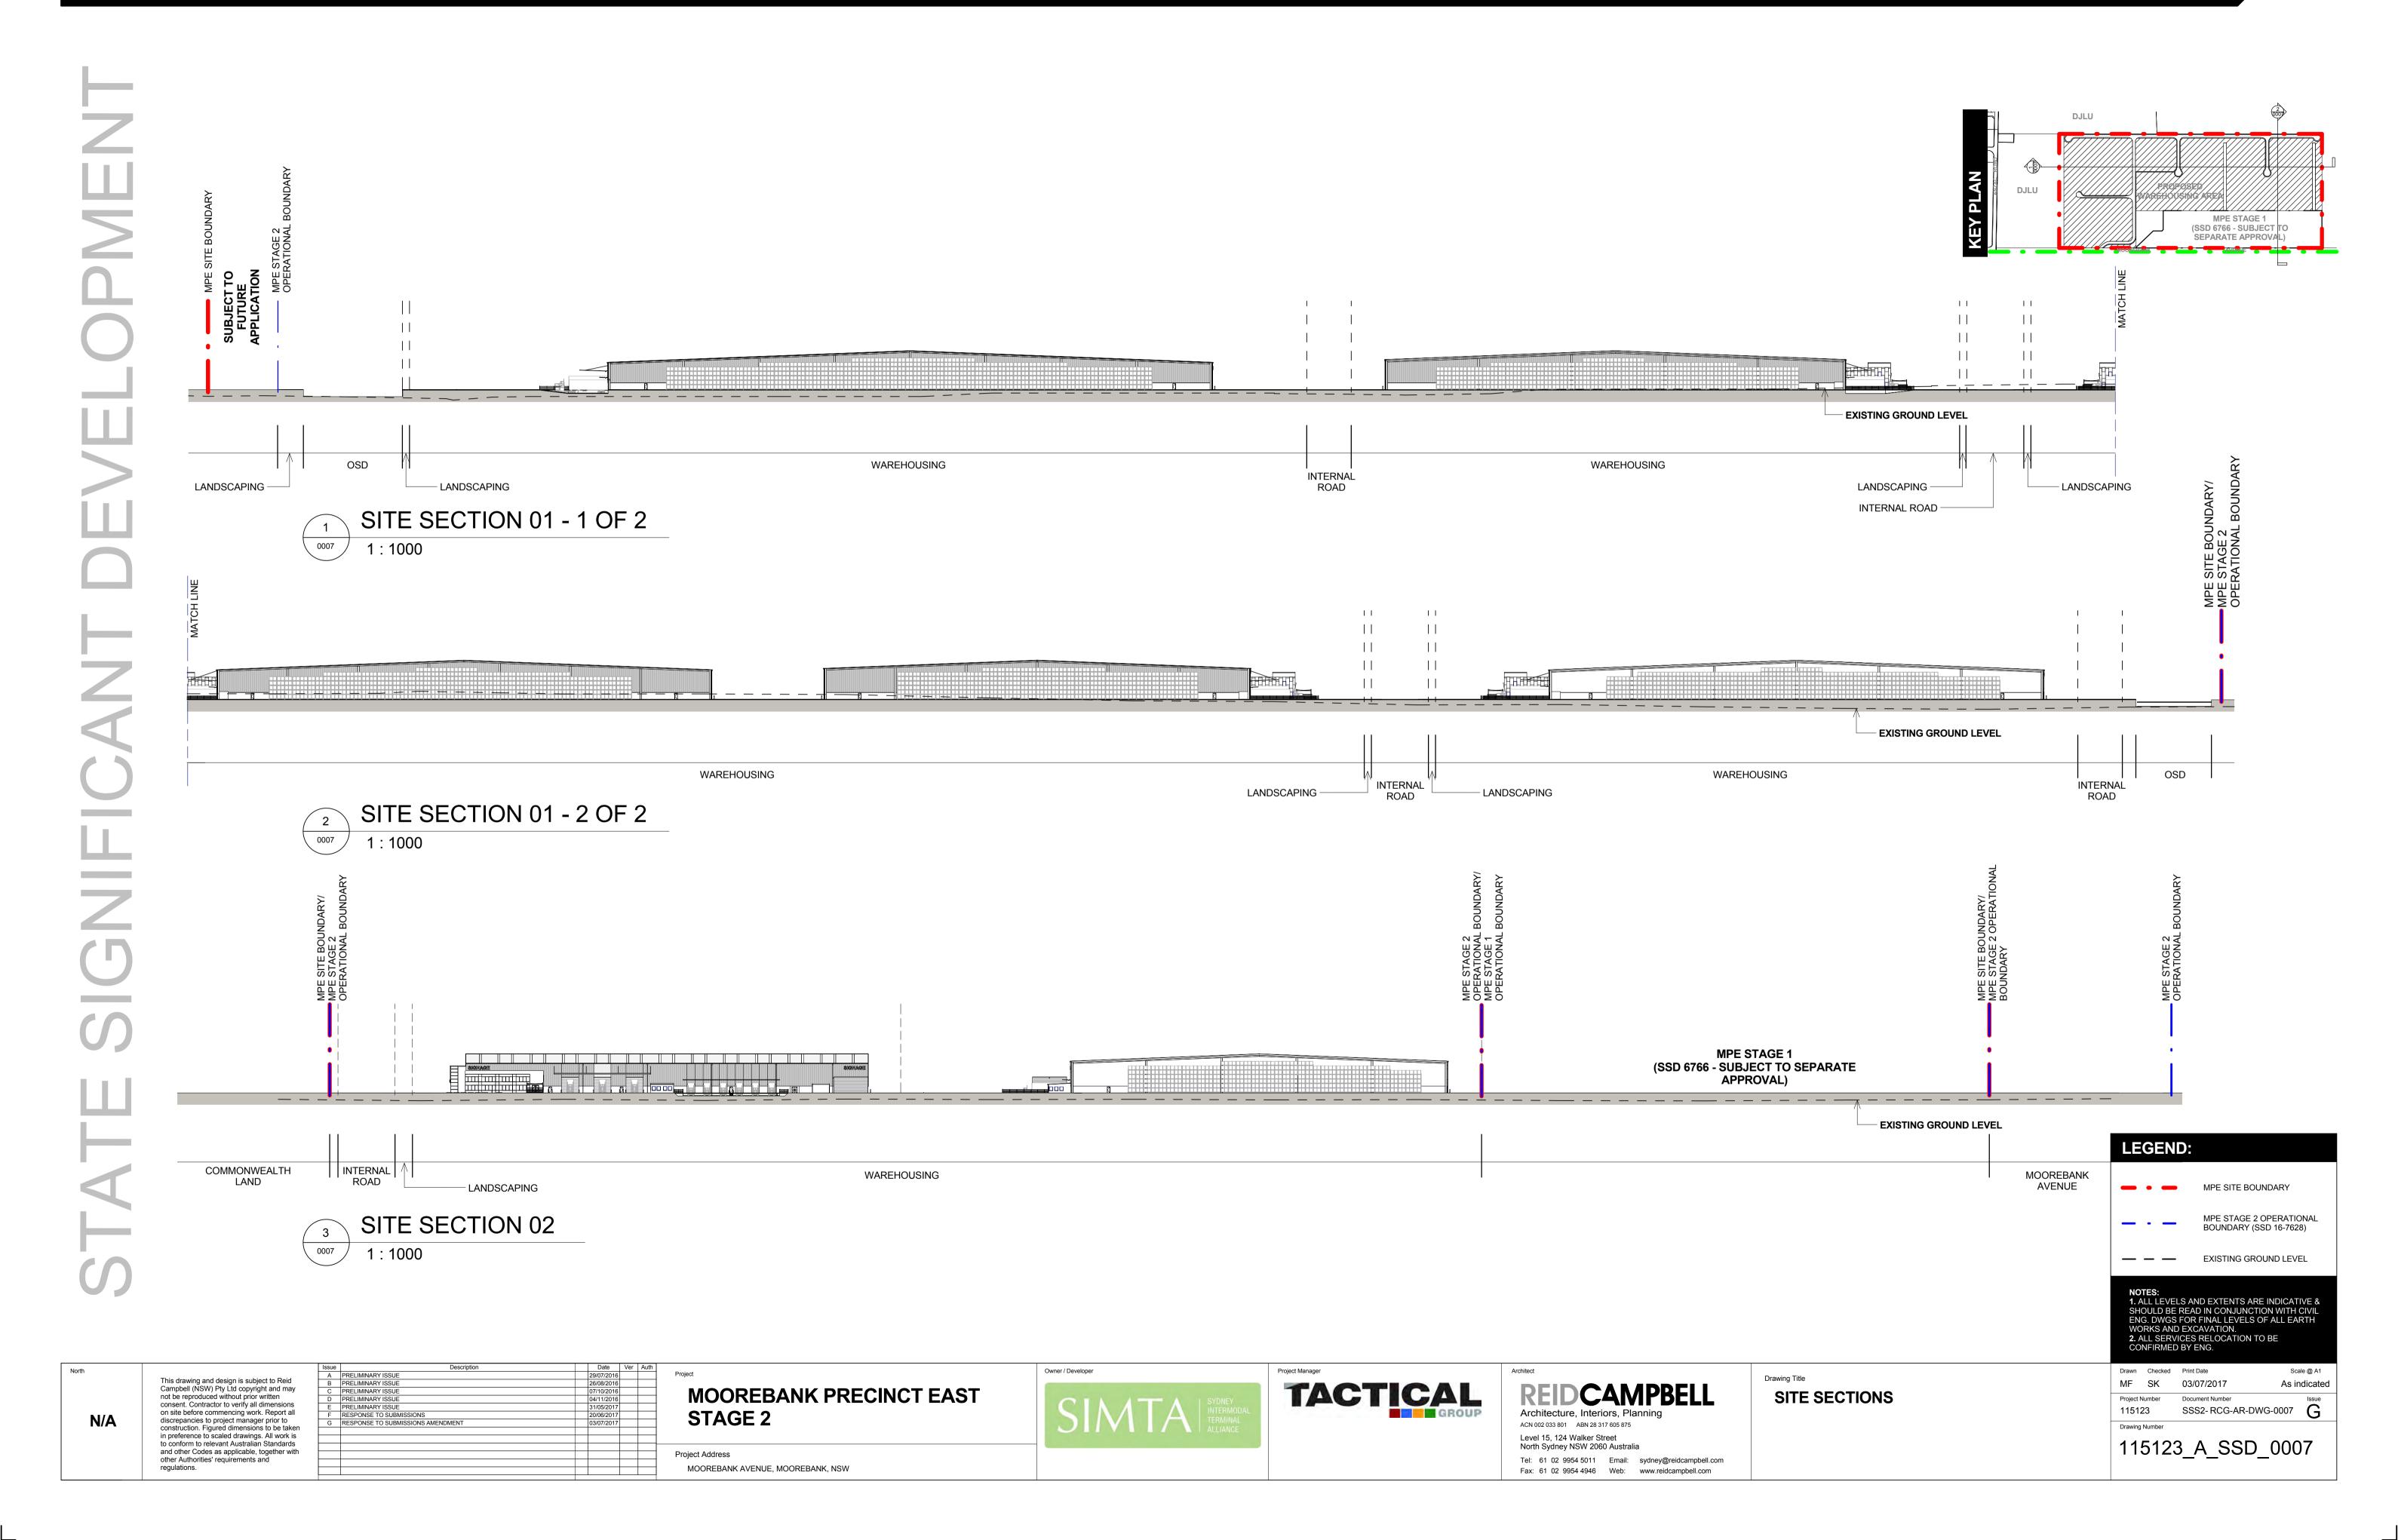

to construction. Figured dimensions to be taken in preference to scaled drawings. All work is to conform to relevant Australian Standards and other Codes as applicable, together with other Authorities' requirements and regulations.



MOOREBANK PRECINCT EAST STAGE 2

MOOREBANK AVENUE, MOOREBANK, NSW





Architect

REIDCAMPBELL

Architecture, Interiors, Planning

ACN 002 033 801 ABN 28 317 605 875

Level 15, 124 Walker Street
North Sydney NSW 2060 Australia

Tel: 61 02 9954 5011 Email: sydney@reidcampbell.com

Fax: 61 02 9954 4946 Web: www.reidcampbell.com

PROPOSED STAGE 2 SITE PLAN

 Drawn
 Checked
 Print Date
 Scale @ A1

 DH
 SK
 06/09/2018
 As indicated

 Project Number
 Document Number
 Issue

 115123
 SSS2- RCG-AR-DWG-0006
 M

 Drawing Number

 115123\_A\_SSD\_006

# SITE SECTIONS



# AREA A SITE PLAN





MPE STAGE 2 OPERATIONAL BOUNDARY (SSD 16-7628)

MPW SITE BOUNDARY

NOTES:

1. ALL LEVELS ARE INDICATIVE & SHOULD BE READ IN CONJUNCTION WITH CIVIL ENG. DWGS FOR FINAL LEVELS OF ALL EARTH WORKS

2. ALL SERVICES RELOCATION TO BE CONFIRMED BY ENG.

North

This drawing and design is subject to Reid Campbell (NSW) Pty Ltd copyright and may not be reproduced without prior written consent. Contractor to verify all dimensions on site before commencing work. Report all discrepancies to project manager prior to construction. Figured dimensions to be taken in preference to scaled drawings. All work is to conform to relevant Australian Standards and other Codes as applicable, together with other Authorities' requirements and regulations.



MOOREBANK PRECINCT EAST STAGE 2

MO