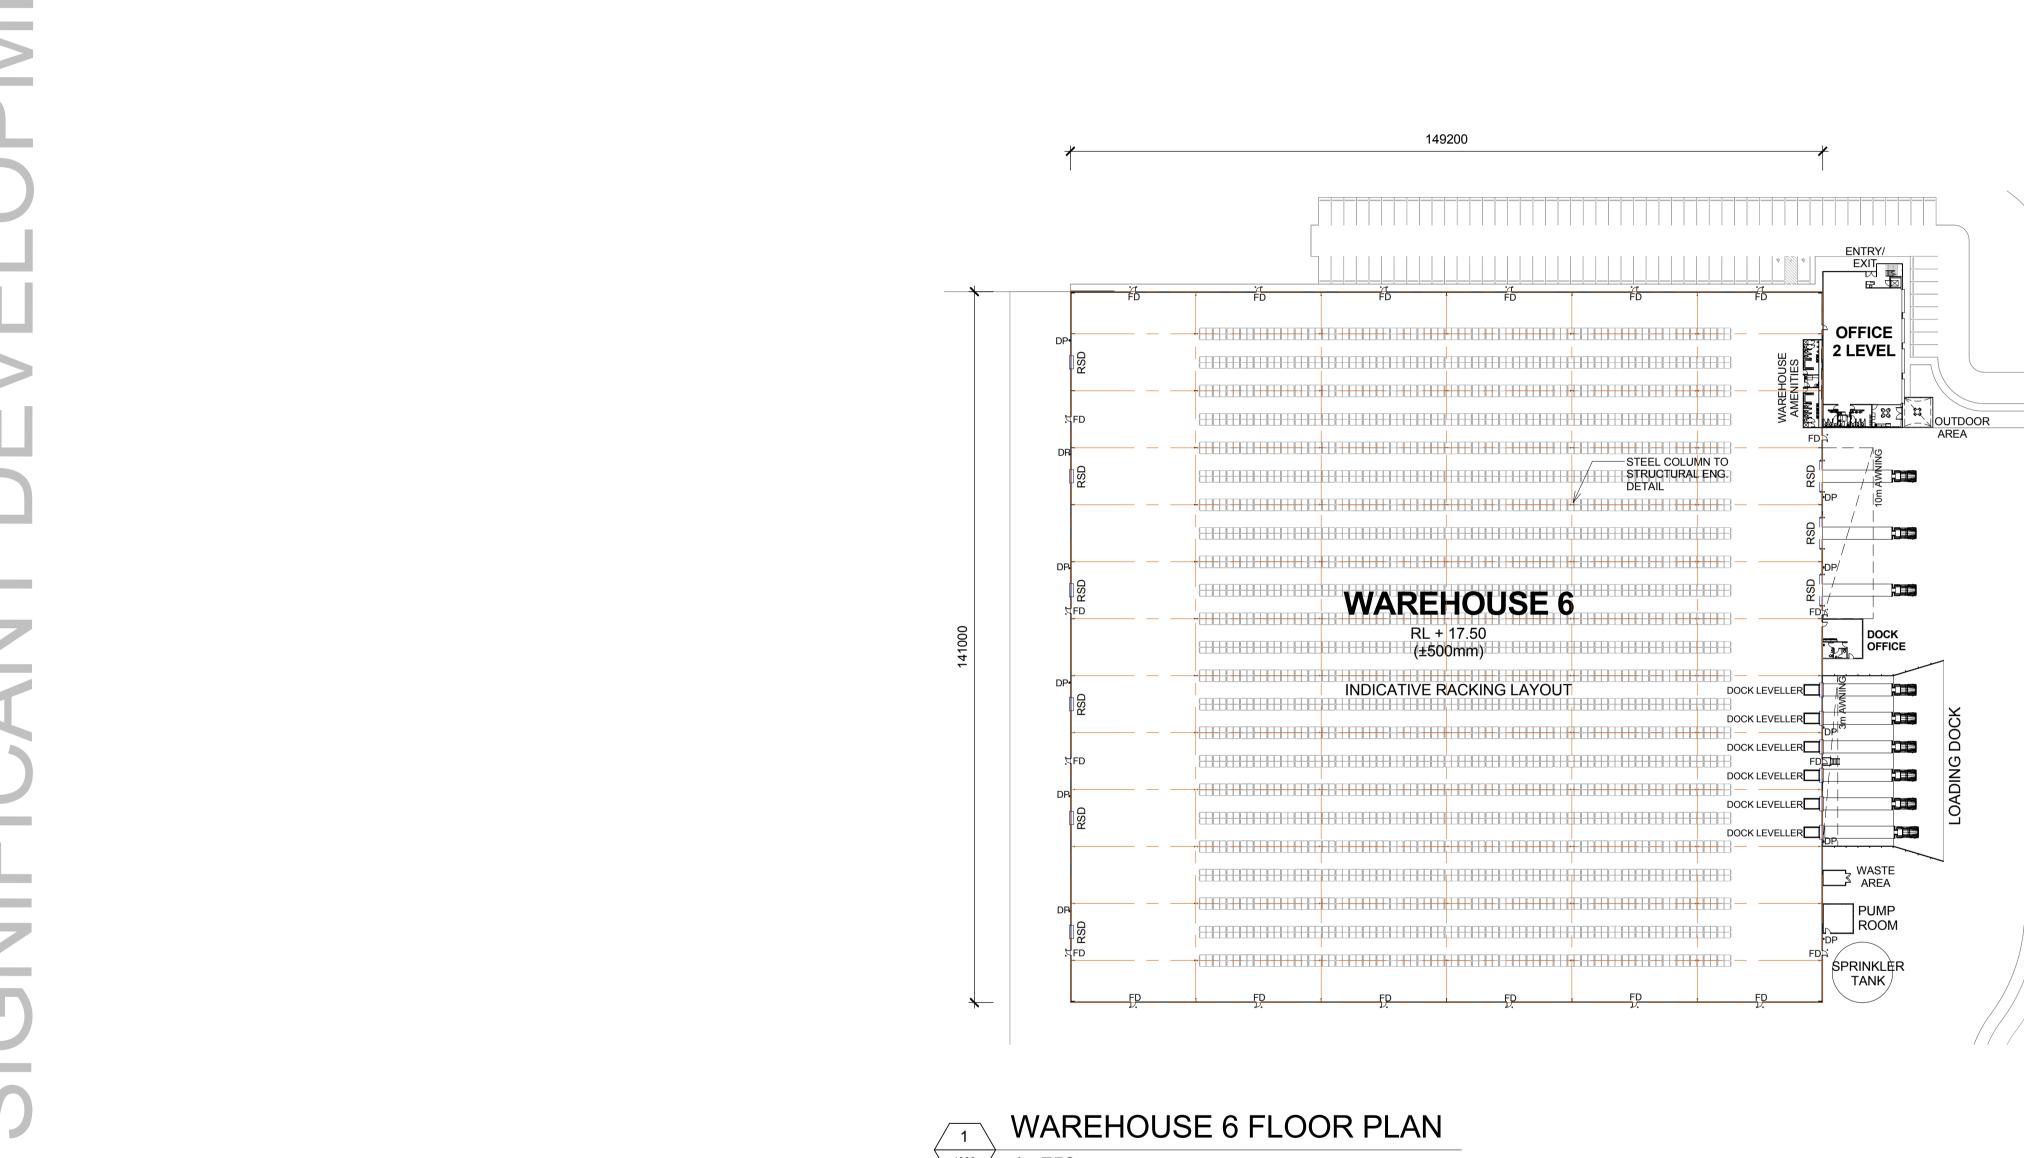

# AREA B WAREHOUSE 5 FLOOR PLAN

| LEGEND: |                     |
|---------|---------------------|
| RSD     | ROLLER SHUTTER DOOR |
| DP      | DOWN PIPE           |
| OSD     | ON SITE DETENTION   |
| FD      | FIRE DOOR           |
|         |                     |

NOTES:

1. ALL LEVELS AND EXTENTS ARE INDICATIVE & SHOULD BE READ IN CONJUNCTION WITH CIVIL ENG. DWGS FOR FINAL LEVELS OF ALL EARTH WORKS AND EXCAVATION.

2. ALL SERVICES RELOCATION TO BE CONFIRMED BY ENG.

Z

This drawing and design is subject to Reid Campbell (NSW) Pty Ltd copyright and may not be reproduced without prior written consent. Contractor to verify all dimensions on site before commencing work. Report all discrepancies to project manager prior to construction. Figured dimensions to be taken in preference to scaled drawings. All work is to conform to relevant Australian Standards and other Codes as applicable, together with other Authorities' requirements and regulations.

Tel: 61 02 9954 5011 Email: sydney@reidcampbell.com

Fax: 61 02 9954 4946 Web: www.reidcampbell.com

AREA B WAREHOUSE 5 FLOOR PLAN

| Drawn     | Checked | Print Date        | Scal  | e @ A1  |
|-----------|---------|-------------------|-------|---------|
| MF        | SK      | 03/07/2017        | As in | dicated |
| Project N | lumber  | Document Number   |       | Issue   |
| 11512     | 23      | SSS2-RCG-AR-DWG-1 | 213   | Н       |
| Drawing   | Number  |                   |       |         |
| 11        | 5123    | 3_A_SSD_1         | 21    | 3       |