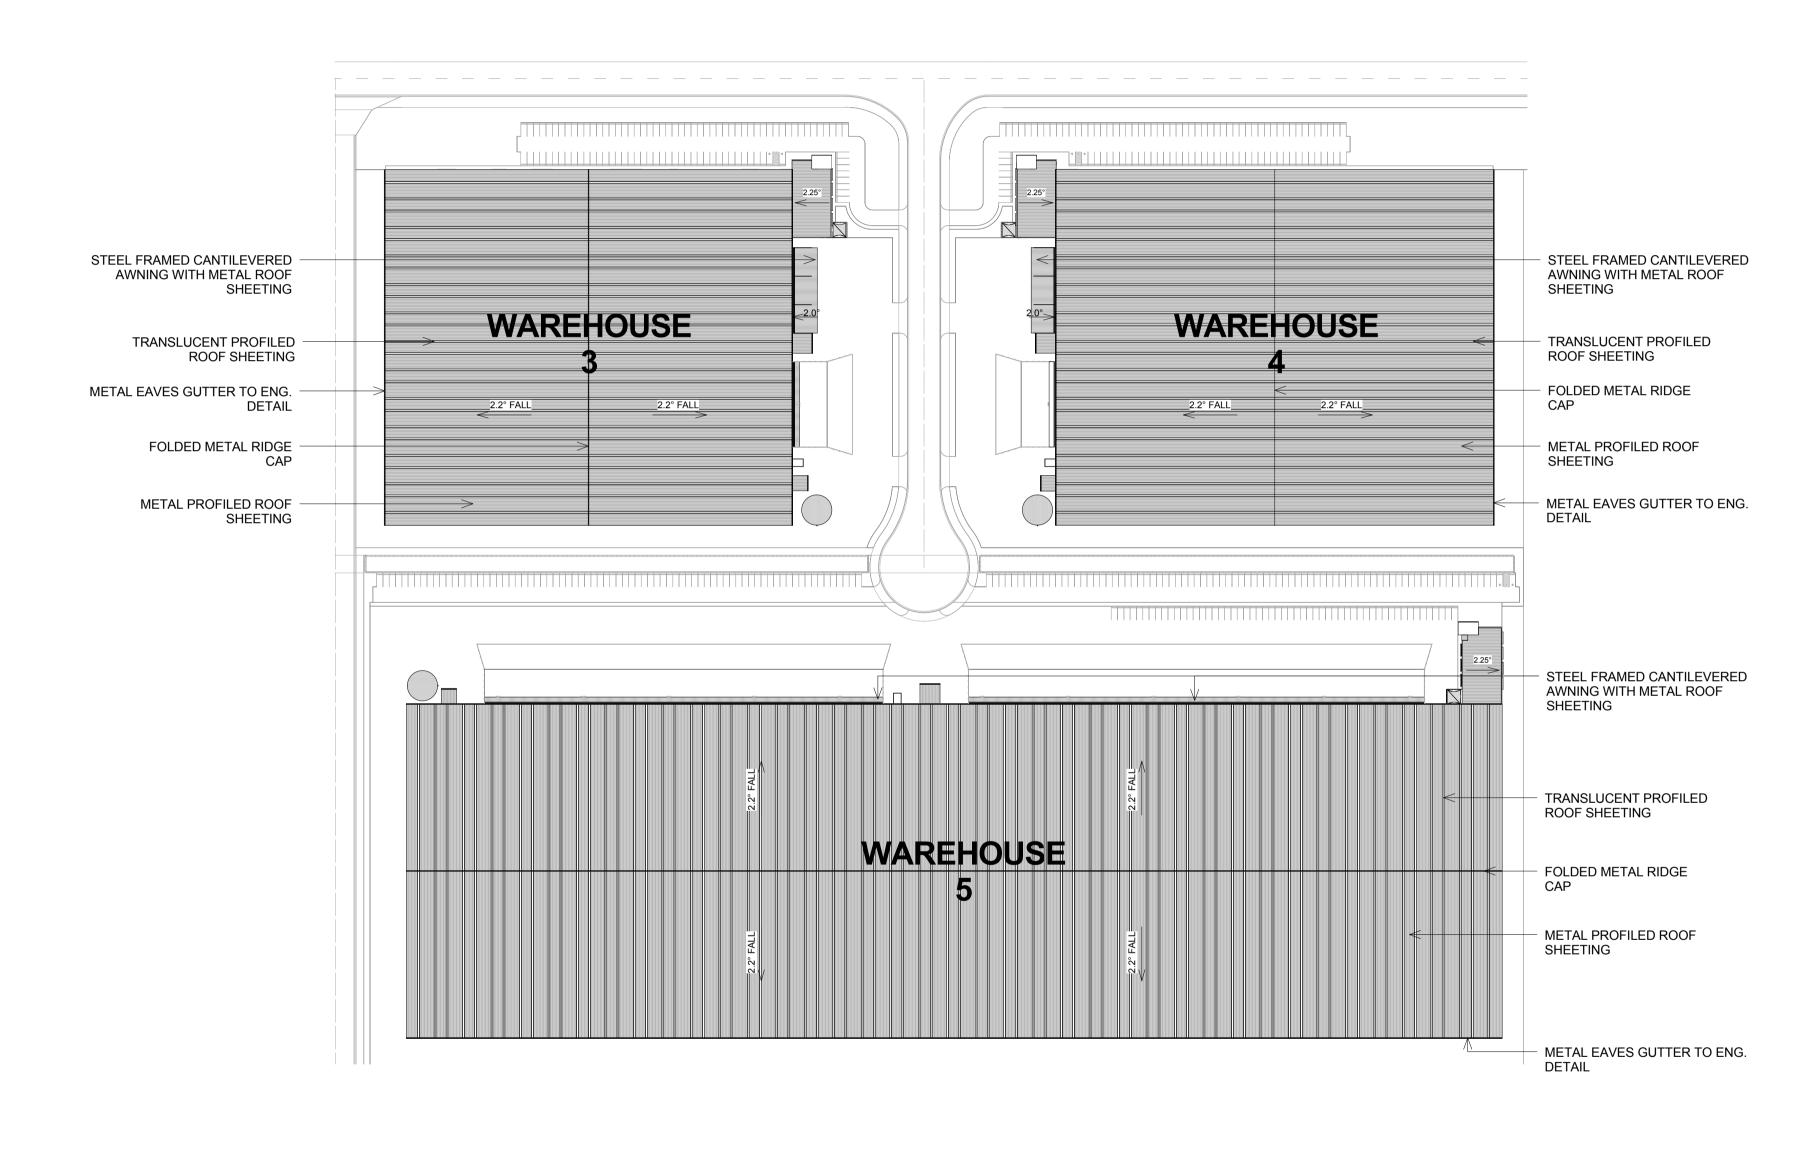

# AREA B WAREHOUSE 5 FLOOR PLAN

| LEGEND: |                     |
|---------|---------------------|
| RSD     | ROLLER SHUTTER DOOR |
| DP      | DOWN PIPE           |
| OSD     | ON SITE DETENTION   |
| FD      | FIRE DOOR           |
|         |                     |

#### AREA B WAREHOUSE 5 ELEVATIONS 1

WAREHOUSE 5 - NORTH ELEVATION

MOOREBANK AVENUE, MOOREBANK, NSW

| LEGEND: |                     |
|---------|---------------------|
| FD      | FIRE DOOR           |
| RSD     | ROLLER SHUTTER DOOR |
| DP      | DOWN PIPE           |

# AREA B WAREHOUSE 5 ELEVATIONS 2

WAREHOUSE 5 - WEST ELEVATION 1 OF 2

WAREHOUSE 5 - WEST ELEVATION 2 OF 2

1:500

MOOREBANK AVENUE, MOOREBANK, NSW

FD FIRE DOOR

RSD ROLLER SHUTTER DOOR

DP DOWN PIPE

#### AREA B WAREHOUSE 5 SECTIONS

WORKS

2. ALL SERVICES RELOCATION TO BE CONFIRMED BY ENG. Drawn Checked Print Date Scale @ A1 This drawing and design is subject to Reid Campbell (NSW) Pty Ltd copyright and may MF SK 03/07/2017 TACTICAL GROUP As indicated **MOOREBANK PRECINCT EAST AREA B WAREHOUSE 5 SECTIONS** not be reproduced without prior written Project Number consent. Contractor to verify all dimensions on site before commencing work. Report all SSS2-RCG-AR-DWG-1216 115123 Architecture, Interiors, Planning STAGE 2 discrepancies to project manager prior to construction. Figured dimensions to be taken in preference to scaled drawings. All work is ACN 002 033 801 ABN 28 317 605 875 RESPONSE TO SUBMISSIONS AMENDMEN Level 15, 124 Walker Street 115123\_A\_SSD\_1216 to conform to relevant Australian Standards North Sydney NSW 2060 Australia and other Codes as applicable, together with other Authorities' requirements and Tel: 61 02 9954 5011 Email: sydney@reidcampbell.com MOOREBANK AVENUE, MOOREBANK, NSW Fax: 61 02 9954 4946 Web: www.reidcampbell.com

## AREA B WAREHOUSE 5 EXTERNAL FINISHES 1

WAREHOUSE 5 - EXTERNAL FINISHES NORTH

1:500

WAREHOUSE 5 - EXTERNAL FINISHES EAST 1 OF 2

WAREHOUSE 5 - EXTERNAL FINISHES EAST 2 OF 2

1:500

"LIGHT GREY"

MOOREBANK AVENUE, MOOREBANK, NSW