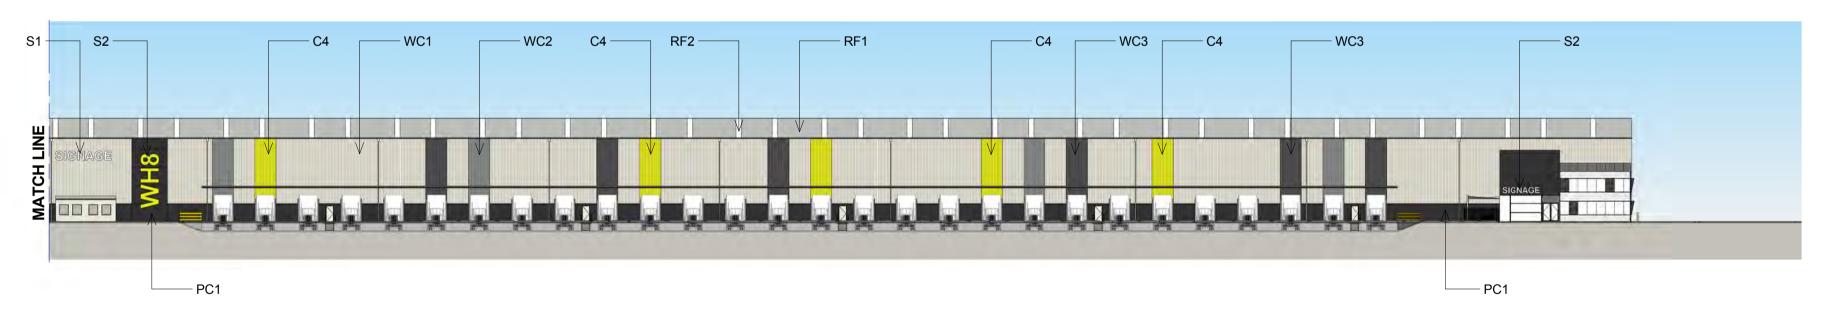

## AREA B WAREHOUSE 5 EXTERNAL FINISHES 1

WAREHOUSE 5 - EXTERNAL FINISHES NORTH

1:500

WAREHOUSE 5 - EXTERNAL FINISHES EAST 1 OF 2

WAREHOUSE 5 - EXTERNAL FINISHES EAST 2 OF 2

1:500

"LIGHT GREY"

MOOREBANK AVENUE, MOOREBANK, NSW

S1 WAREHOUSE ID NUMBER

BACKLIT ILLUMINATED SIGNAGE

North

This drawing and design is subject to Reid Campbell (NSW) Pty Ltd copyright and may not be reproduced without prior written consent. Contractor to verify all dimensions on site before commencing work. Report all discrepancies to project manager prior to construction. Figured dimensions to be taken in preference to scaled drawings. All work is to conform to relevant Australian Standards and other Codes as applicable, together with other Authorities' requirements and