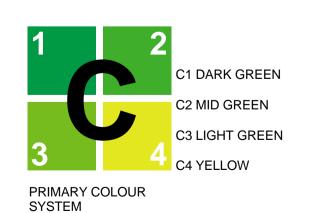

VERTICAL METAL SHEETING

"LIGHT GREY"

C3 LIGHT GREEN

PRIMARY COLOUR

SYSTEM

**MOOREBANK PRECINCT EAST** STAGE 2

VERTICAL METAL SHEETING

"WINDSPRAY"

regulations.

other Authorities' requirements and

VERTICAL METAL SHEETING

"LIGHT GREY"

1:500

1:500

1:500

C1 DARK GREEN

C2 MID GREEN

C3 LIGHT GREEN

C4 YELLOW

PRIMARY COLOUR

SYSTEM

**MOOREBANK PRECINCT EAST** STAGE 2

VERTICAL METAL SHEETING

"WINDSPRAY"