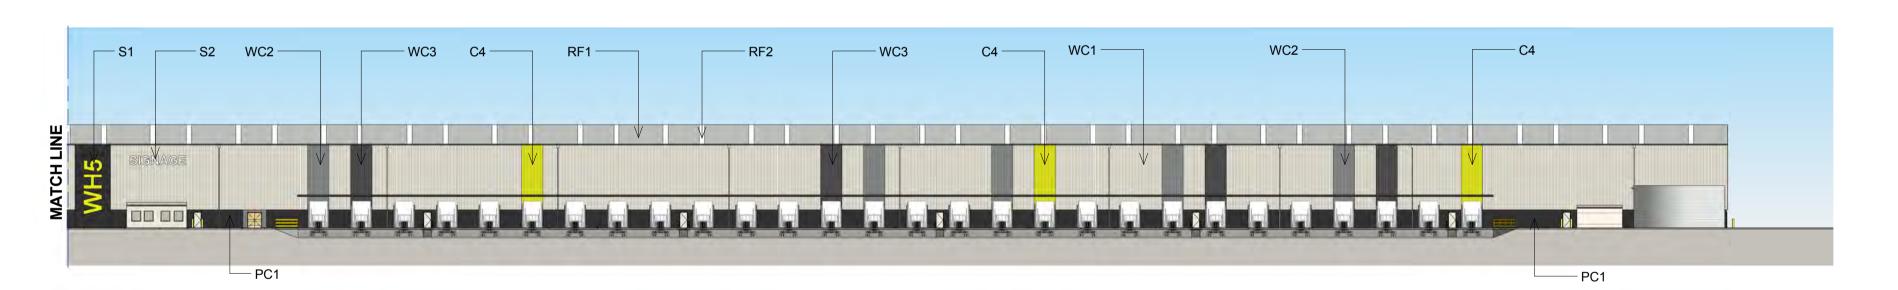

## AREA B WAREHOUSE 5 EXTERNAL FINISHES 1

WAREHOUSE 5 - EXTERNAL FINISHES NORTH

1:500

WAREHOUSE 5 - EXTERNAL FINISHES EAST 1 OF 2

WAREHOUSE 5 - EXTERNAL FINISHES EAST 2 OF 2

1:500

"LIGHT GREY"

MOOREBANK AVENUE, MOOREBANK, NSW

S1 WAREHOUSE ID NUMBER

BACKLIT ILLUMINATED SIGNAGE

North

This drawing and design is subject to Reid Campbell (NSW) Pty Ltd copyright and may not be reproduced without prior written consent. Contractor to verify all dimensions on site before commencing work. Report all discrepancies to project manager prior to construction. Figured dimensions to be taken in preference to scaled drawings. All work is to conform to relevant Australian Standards and other Codes as applicable, together with other Authorities' requirements and