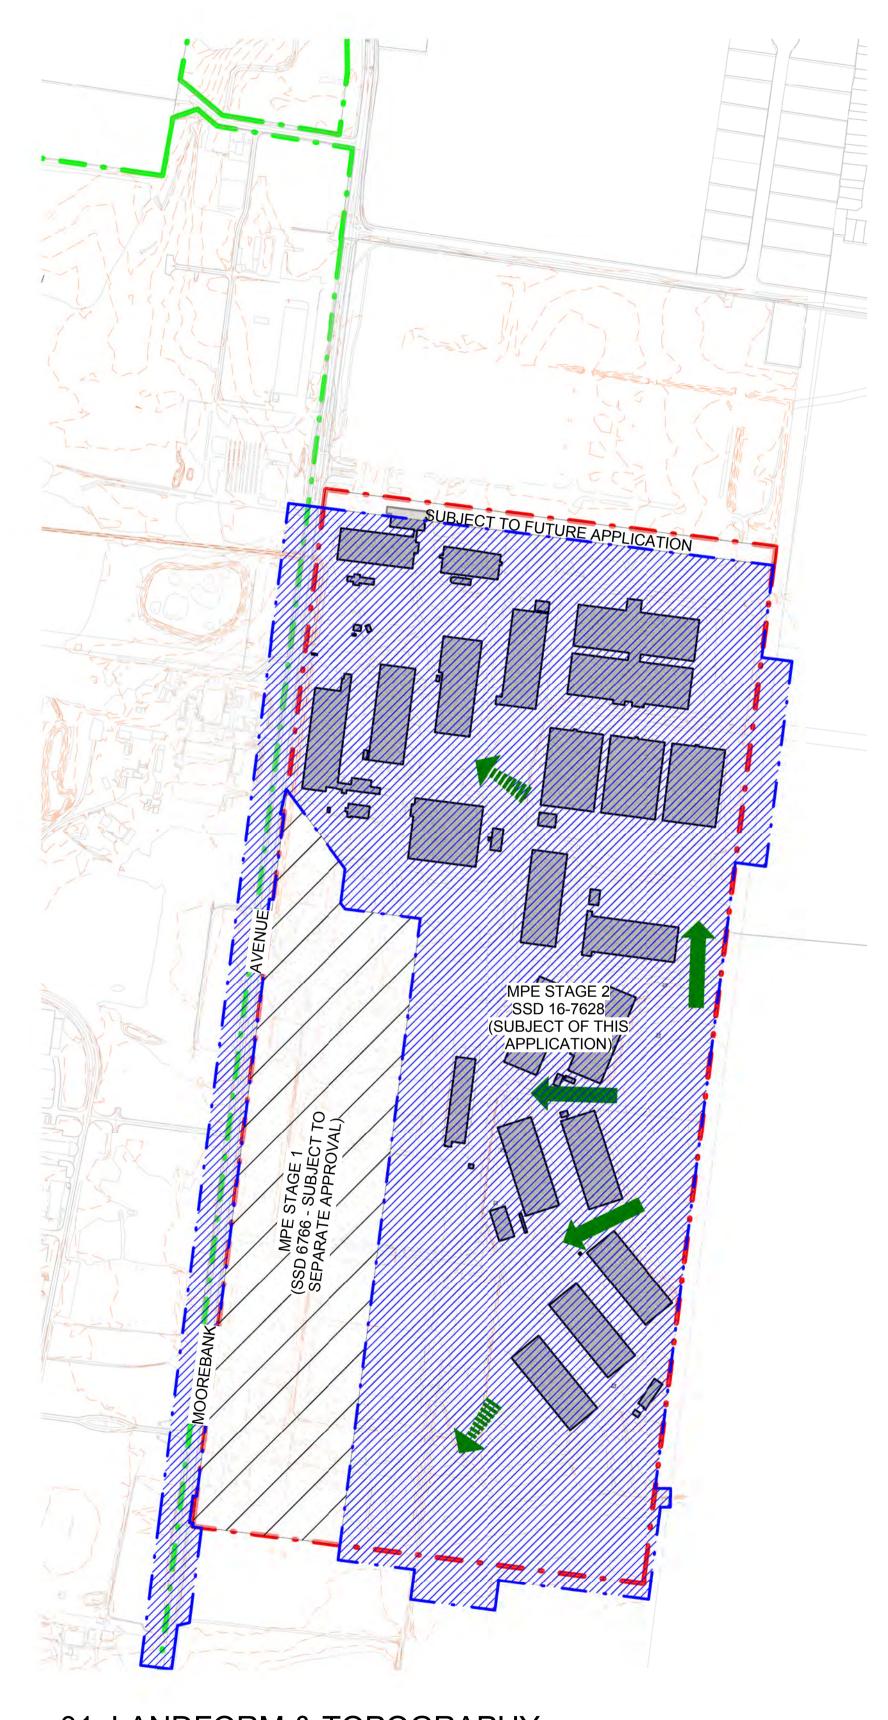

#### PROPOSED STAGE 2 SITE PLAN

PROPOSED STAGE 2 SITE PLAN

1: 2500

MPE SITE BOUNDARY

MPE STAGE 2 OPERATIONAL BOUNDARY (SSD 16-7628)

MPE STAGE 1 (SUBJECT TO SEPARATE APPROVAL)

MPW SITE BOUNDARY

TARGET LOT BOUNDARY

LOT SUBDIVISION FOR LANDPARTNERS TO CONFIRM / ADOPT

NOTES:

1. ALL LEVELS ARE INDICATIVE & SHOULD BE READ IN CONJUNCTION WITH CIVIL ENG. DWGS FOR FINAL LEVELS OF ALL EARTH WORKS

2. ALL SERVICES RELOCATION TO BE CONFIRMED BY ENG.