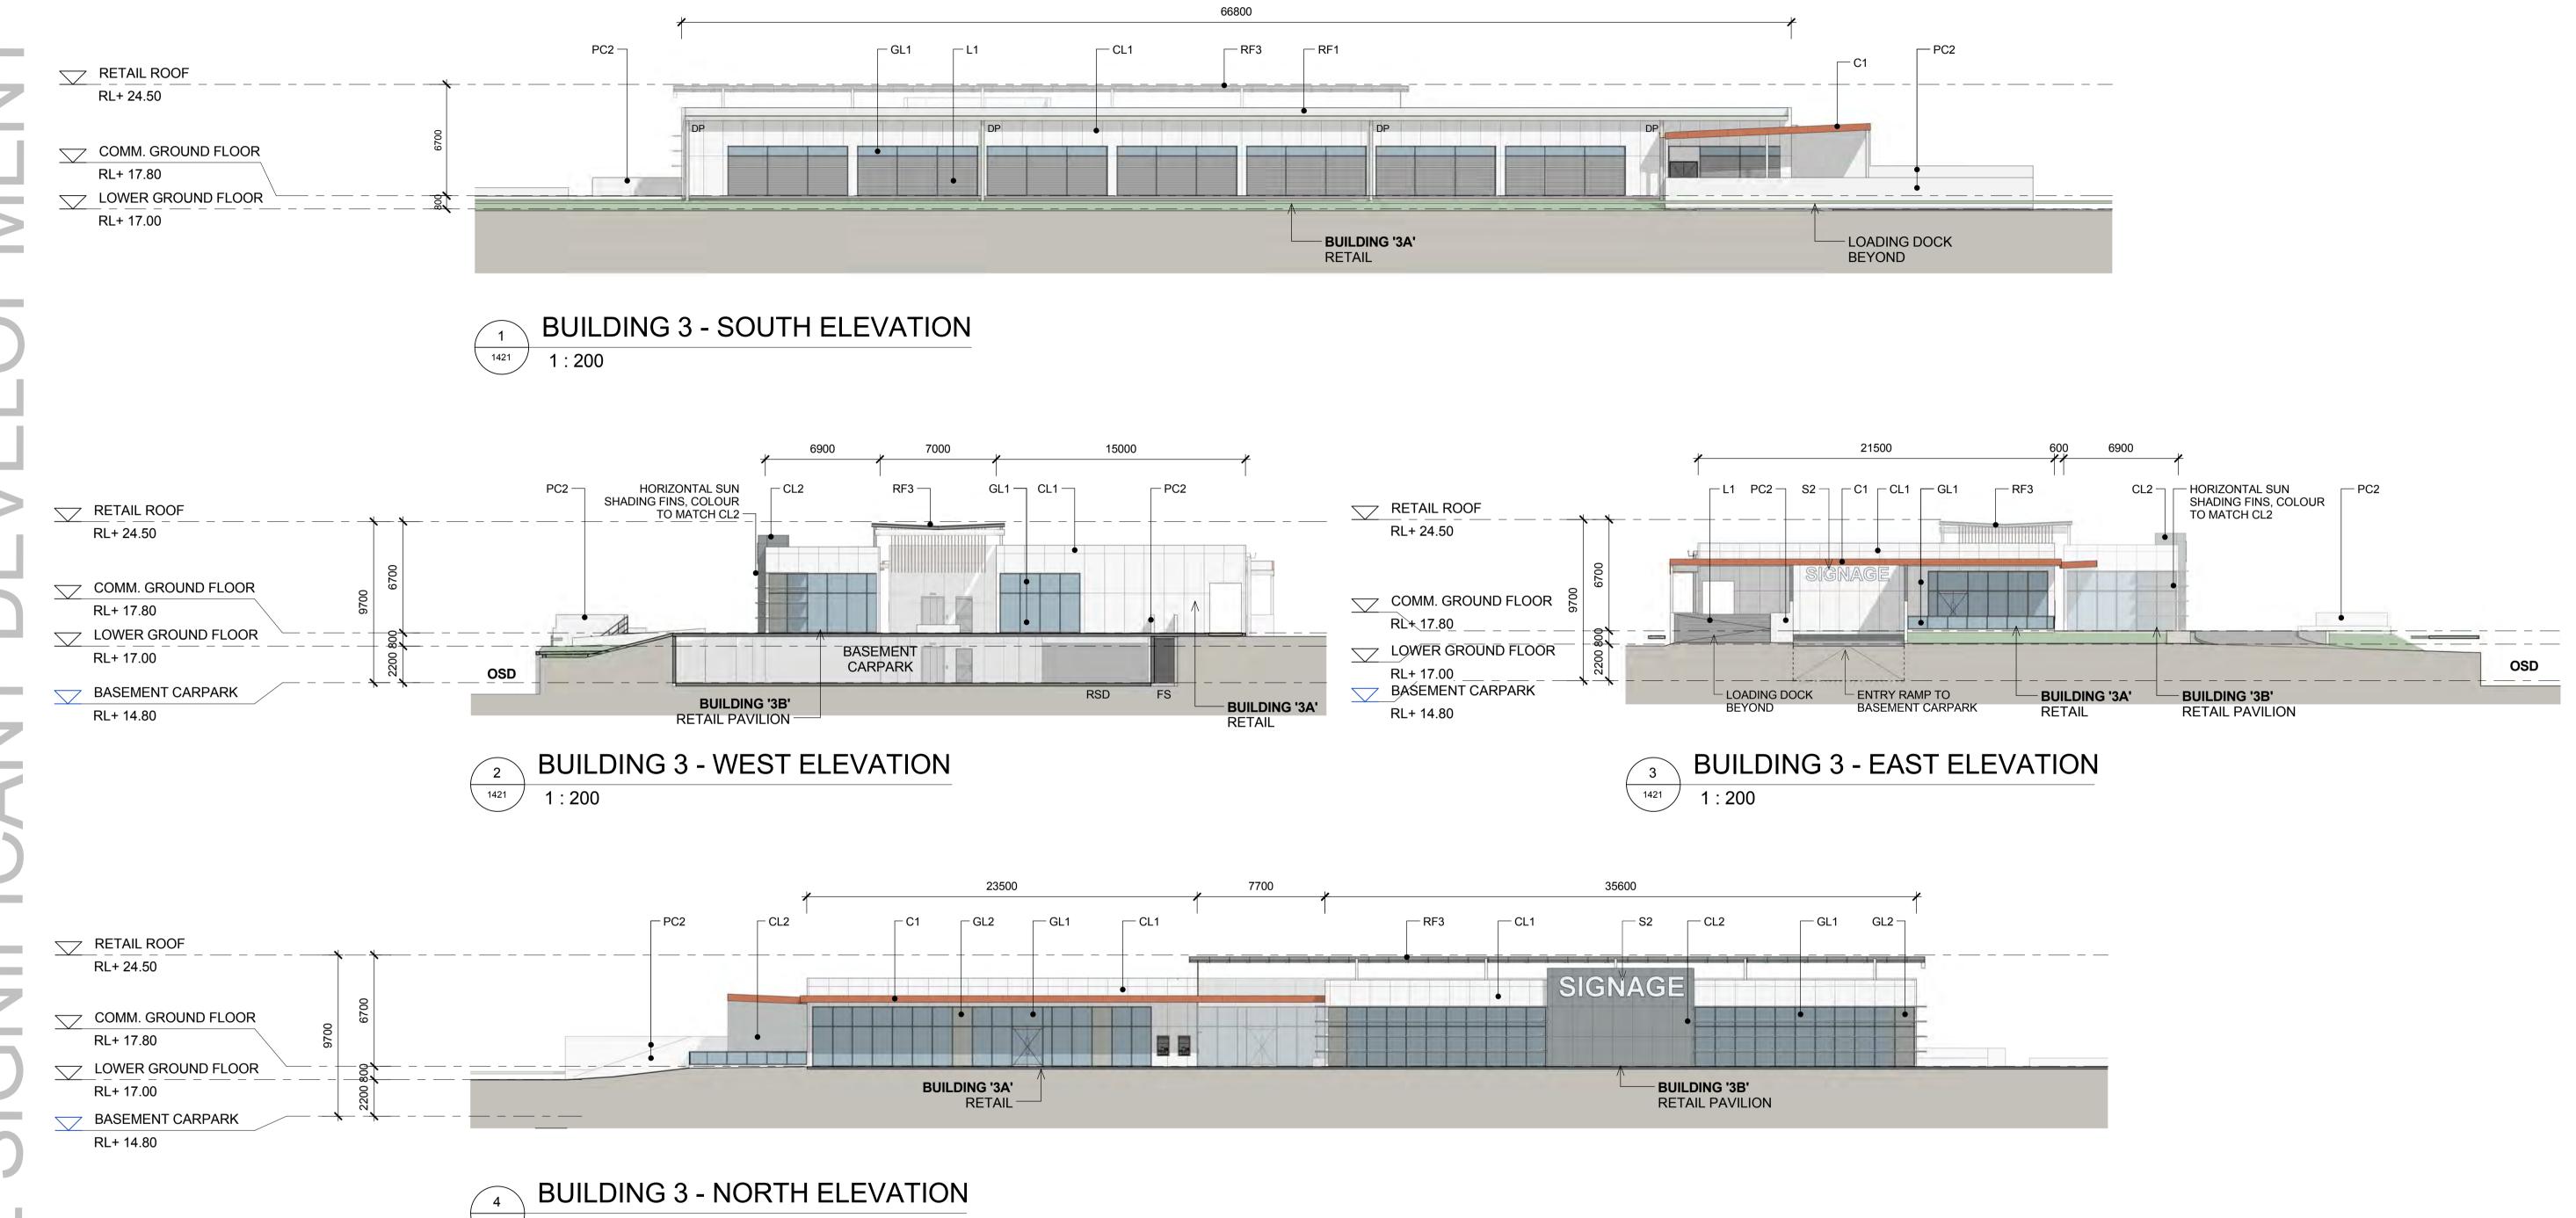

# AREA A WAREHOUSE 1 ELEVATIONS 1

WAREHOUSE 1 - NORTH ELEVATION 1:500

WAREHOUSE 1 - EAST ELEVATION 1:500

MOOREBANK AVENUE, MOOREBANK, NSW

| LEGEND: |                     |
|---------|---------------------|
|         |                     |
| FD      | FIRE DOOR           |
| RSD     | ROLLER SHUTTER DOOR |
| DP      | DOWN PIPE           |
|         |                     |

# AREA A WAREHOUSE 1 ELEVATIONS 2

WAREHOUSE 1 - SOUTH ELEVATION 1105

**WAREHOUSE 1 - WEST ELEVATION** 1:500

MOOREBANK AVENUE, MOOREBANK, NSW

| LEGEND:   |                                |
|-----------|--------------------------------|
| FD        | FIRE DOOR                      |
| RSD<br>DP | ROLLER SHUTTER DOOR  DOWN PIPE |
|           | AND EXTENTS ARE                |

# AREA B WAREHOUSE 3 ELEVATIONS 1

WAREHOUSE 3 - NORTH ELEVATION

1:500

WAREHOUSE 3 - EAST ELEVATION
1:500

FD FIRE DOOR

RSD ROLLER SHUTTER DOOR

DP DOWN PIPE

WAREHOUSE

# AREA B WAREHOUSE 3 ELEVATIONS 2

WAREHOUSE 3 - WEST ELEVATION

MOOREBANK AVENUE, MOOREBANK, NSW

**LEGEND:** FIRE DOOR ROLLER SHUTTER DOOR DOWN PIPE

WAREHOUSE

NOTES:

1. ALL LEVELS AND EXTENTS ARE INDICATIVE & SHOULD BE READ IN CONJUNCTION WITH CIVIL ENG. DWGS FOR FINAL LEVELS OF ALL EARTH WORKS AND EXCAVATION.

WAREHOUSE 3 - SOUTH ELEVATION 1205 1:500