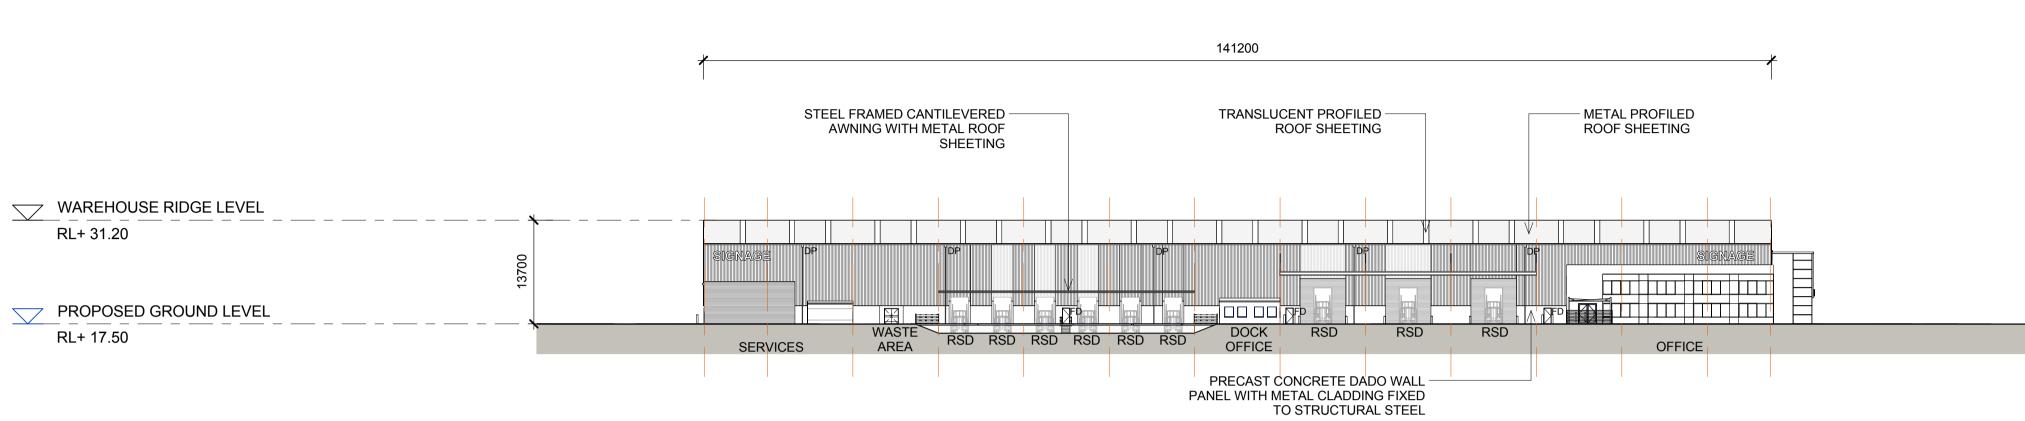

# AREA B WAREHOUSE 4 ELEVATIONS 2

141200 METAL EAVES GUTTER TRANSLUCENT PROFILED -TO ENG. DETAIL **ROOF SHEETING** WAREHOUSE RIDGE LEVEL RL+ 31.20 PROPOSED GROUND LEVEL RL+ 17.50 OFFICE PRECAST CONCRETE DADO WALL PANEL WITH METAL CLADDING FIXED TO STRUCTURAL STEEL

> WAREHOUSE 4 - SOUTH ELEVATION 1:500

WAREHOUSE 4 - WEST ELEVATION

**LEGEND:** FIRE DOOR ROLLER SHUTTER DOOR DOWN PIPE

WAREHOUSE

NOTES:

1. ALL LEVELS AND EXTENTS ARE INDICATIVE & SHOULD BE READ IN CONJUNCTION WITH CIVIL ENG. DWGS FOR FINAL LEVELS OF ALL EARTH WORKS AND EXCAVATION.