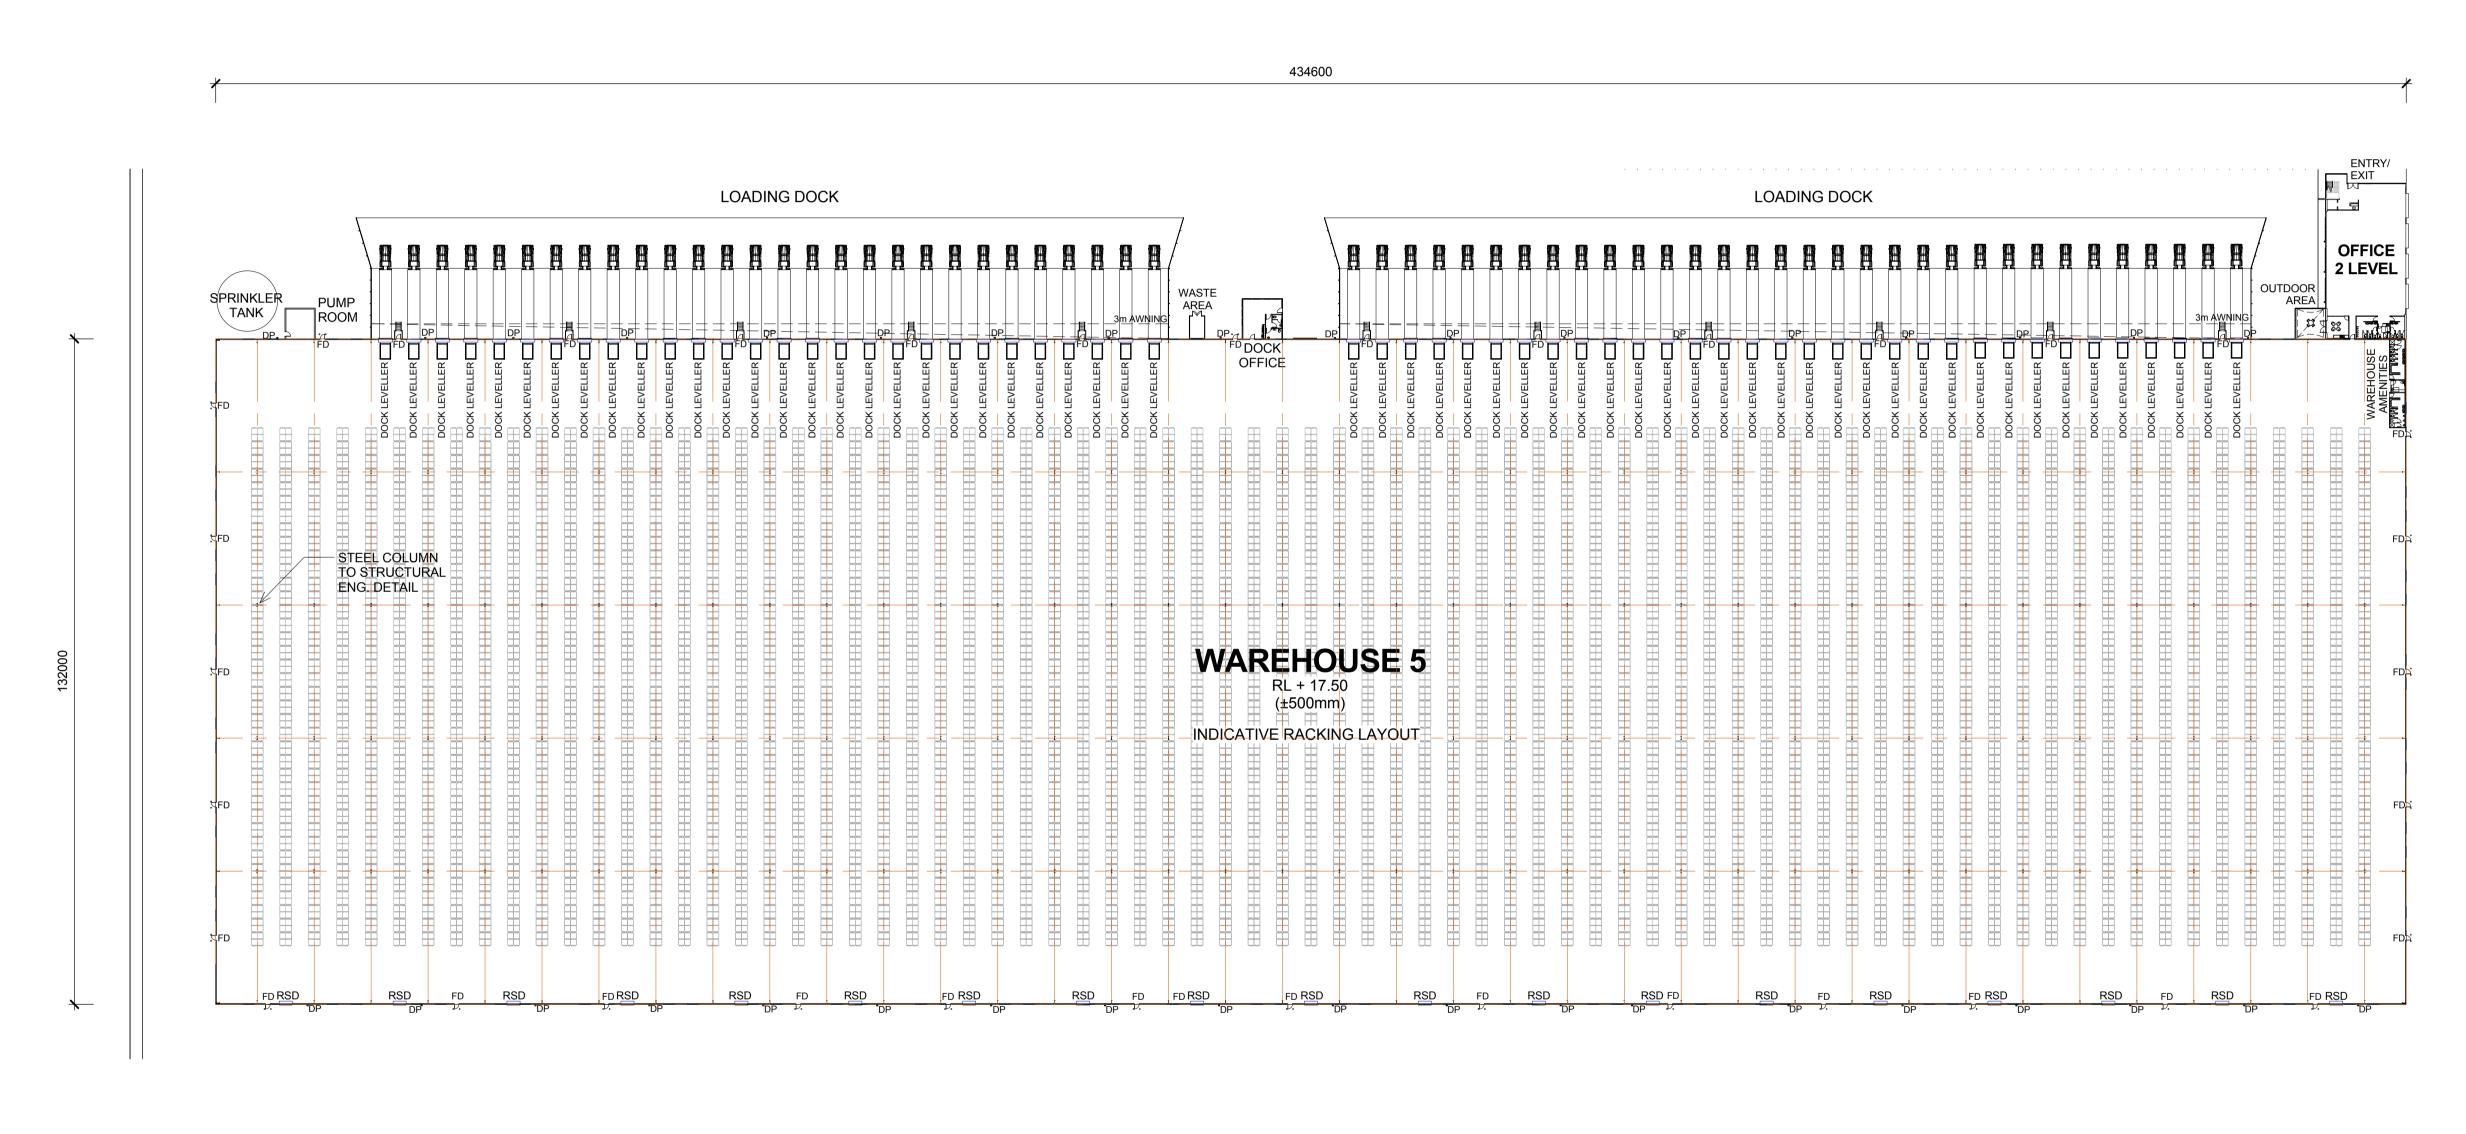

# AREA B WAREHOUSE 5 FLOOR PLAN

| LEGEND: |                     |
|---------|---------------------|
| RSD     | ROLLER SHUTTER DOOR |
| DP      | DOWN PIPE           |
| OSD     | ON SITE DETENTION   |
| FD      | FIRE DOOR           |
|         |                     |

NOTES:

1. ALL LEVELS AND EXTENTS ARE INDICATIVE & SHOULD BE READ IN CONJUNCTION WITH CIVIL ENG. DWGS FOR FINAL LEVELS OF ALL EARTH WORKS AND EXCAVATION.

2. ALL SERVICES RELOCATION TO BE CONFIRMED BY ENG.

Z

This drawing and design is subject to Reid Campbell (NSW) Pty Ltd copyright and may not be reproduced without prior written consent. Contractor to verify all dimensions on site before commencing work. Report all discrepancies to project manager prior to construction. Figured dimensions to be taken in preference to scaled drawings. All work is to conform to relevant Australian Standards and other Codes as applicable, together with other Authorities' requirements and regulations.

MOOREBANK PRECINCT EAST STAGE 2

MOOREBANK AVENUE, MOOREBANK, NSW

Architect

REIDCAMPBELL

Architecture, Interiors, Planning

ACN 002 033 801 ABN 28 317 605 875

Level 15, 124 Walker Street

North Sydney NSW 2060 Australia

Tel: 61 02 9954 5011 Email: sydney@reidcampbell.com

Fax: 61 02 9954 4946 Web: www.reidcampbell.com

AREA B WAREHOUSE 5 FLOOR PLAN

| Drawn     | Checked | Print Date        | Scal  | e @ A1  |
|-----------|---------|-------------------|-------|---------|
| MF        | SK      | 03/07/2017        | As in | dicated |
| Project N | lumber  | Document Number   |       | Issue   |
| 11512     | 23      | SSS2-RCG-AR-DWG-1 | 213   | Н       |
| Drawing   | Number  |                   |       |         |
| 11        | 5123    | 3_A_SSD_1         | 21    | 3       |