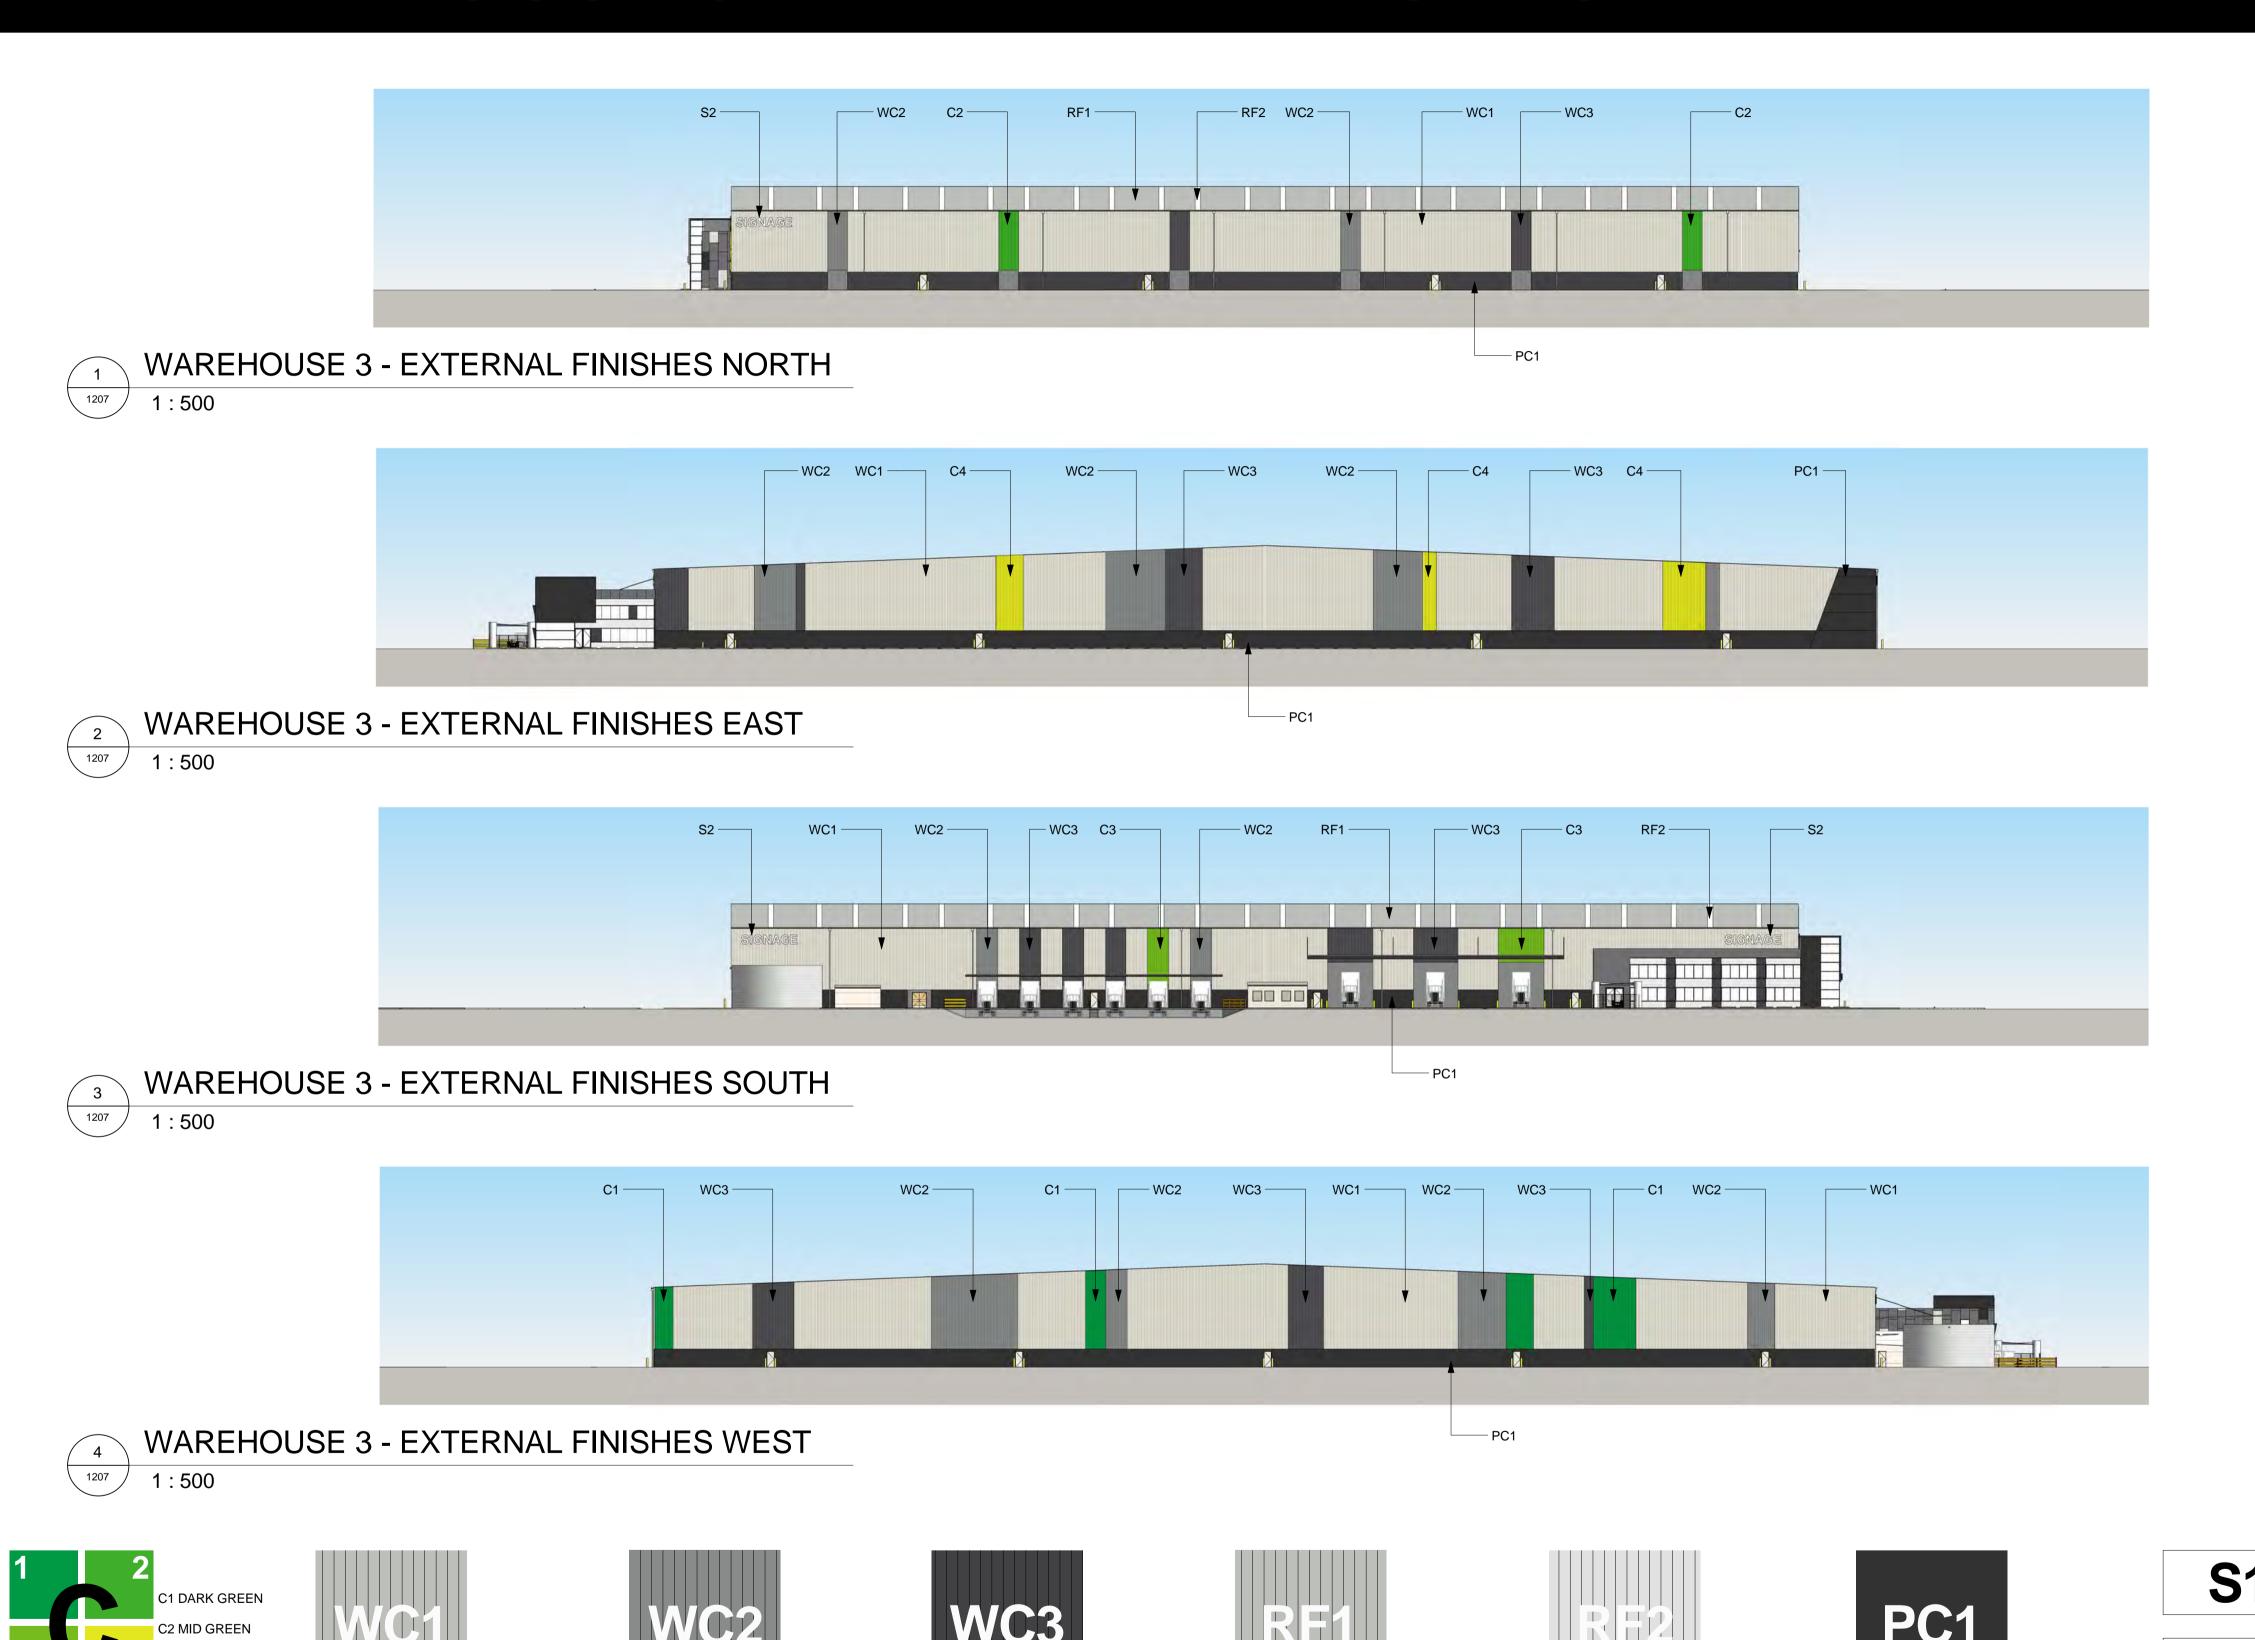

#### AREA B WAREHOUSE 3 EXTERNAL FINISHES

This drawing and design is subject to Reid Campbell (NSW) Pty Ltd copyright and may not be reproduced without prior written consent. Contractor to verify all dimensions on site before commencing work. Report all discrepancies to project manager prior to construction. Figured dimensions to be taken in preference to scaled drawings. All work is to conform to relevant Australian Standards and other Codes as applicable, together with other Authorities' requirements and regulations.

VERTICAL METAL SHEETING

"LIGHT GREY"

C3 LIGHT GREEN

PRIMARY COLOUR

SYSTEM

**MOOREBANK PRECINCT EAST** STAGE 2

VERTICAL METAL SHEETING

"WINDSPRAY"

MOOREBANK AVENUE, MOOREBANK, NSW

VERTICAL METAL SHEETING

"DARK GREY"

TACTICAL

TRANSLUCENT SHEETING

Architecture, Interiors, Planning ACN 002 033 801 ABN 28 317 605 875 Level 15, 124 Walker Street North Sydney NSW 2060 Australia Tel: 61 02 9954 5011 Email: sydney@reidcampbell.com

Fax: 61 02 9954 4946 Web: www.reidcampbell.com

**FINISHES** 

SIGNAGE

Drawn Checked Print Date MF SK 05/11/2018 As indicated Project Number SSS2-RCG-AR-DWG-1207 ASK107 115123\_A\_SSD\_1207

WAREHOUSE

METAL PROFILED ROOF

SHEETING "SHALE GREY"

PRECAST PANEL

"MONUMENT"

1. ALL LEVELS AND EXTENTS ARE INDICATIVE & SHOULD BE READ IN CONJUNCTION WITH CIVIL ENG. DWGS FOR FINAL LEVELS OF ALL EARTH WORKS AND EXCAVATION.

2. ALL SERVICES RELOCATION TO BE CONFIRMED BY ENG.
3. ALL SPECIFIED MATERIALS/COLOURS ARE TO BE AS SPECIFIED OR OF SIMILAR REPRESENTATION AND PERFORMANCE **AREA B WAREHOUSE 3 EXTERNAL** 

BACKLIT ILLUMINATED

WAREHOUSE ID

TENANT SIGNAGE

NUMBER