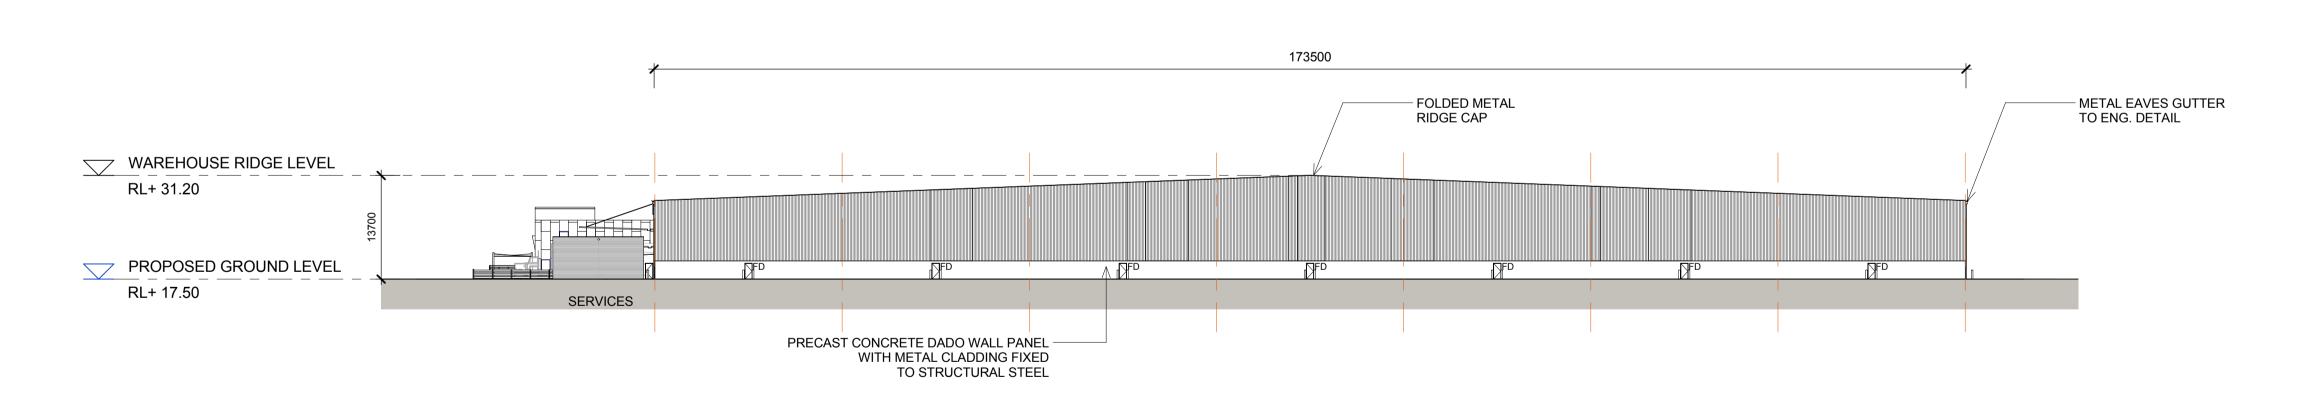

# AREA B WAREHOUSE 4 ELEVATIONS 2

141200 METAL EAVES GUTTER TRANSLUCENT PROFILED -TO ENG. DETAIL **ROOF SHEETING** WAREHOUSE RIDGE LEVEL RL+ 31.20 PROPOSED GROUND LEVEL RL+ 17.50 OFFICE PRECAST CONCRETE DADO WALL PANEL WITH METAL CLADDING FIXED TO STRUCTURAL STEEL

> WAREHOUSE 4 - SOUTH ELEVATION 1:500

WAREHOUSE 4 - WEST ELEVATION

**LEGEND:** FIRE DOOR ROLLER SHUTTER DOOR DOWN PIPE

WAREHOUSE

NOTES:

1. ALL LEVELS AND EXTENTS ARE INDICATIVE & SHOULD BE READ IN CONJUNCTION WITH CIVIL ENG. DWGS FOR FINAL LEVELS OF ALL EARTH WORKS AND EXCAVATION.