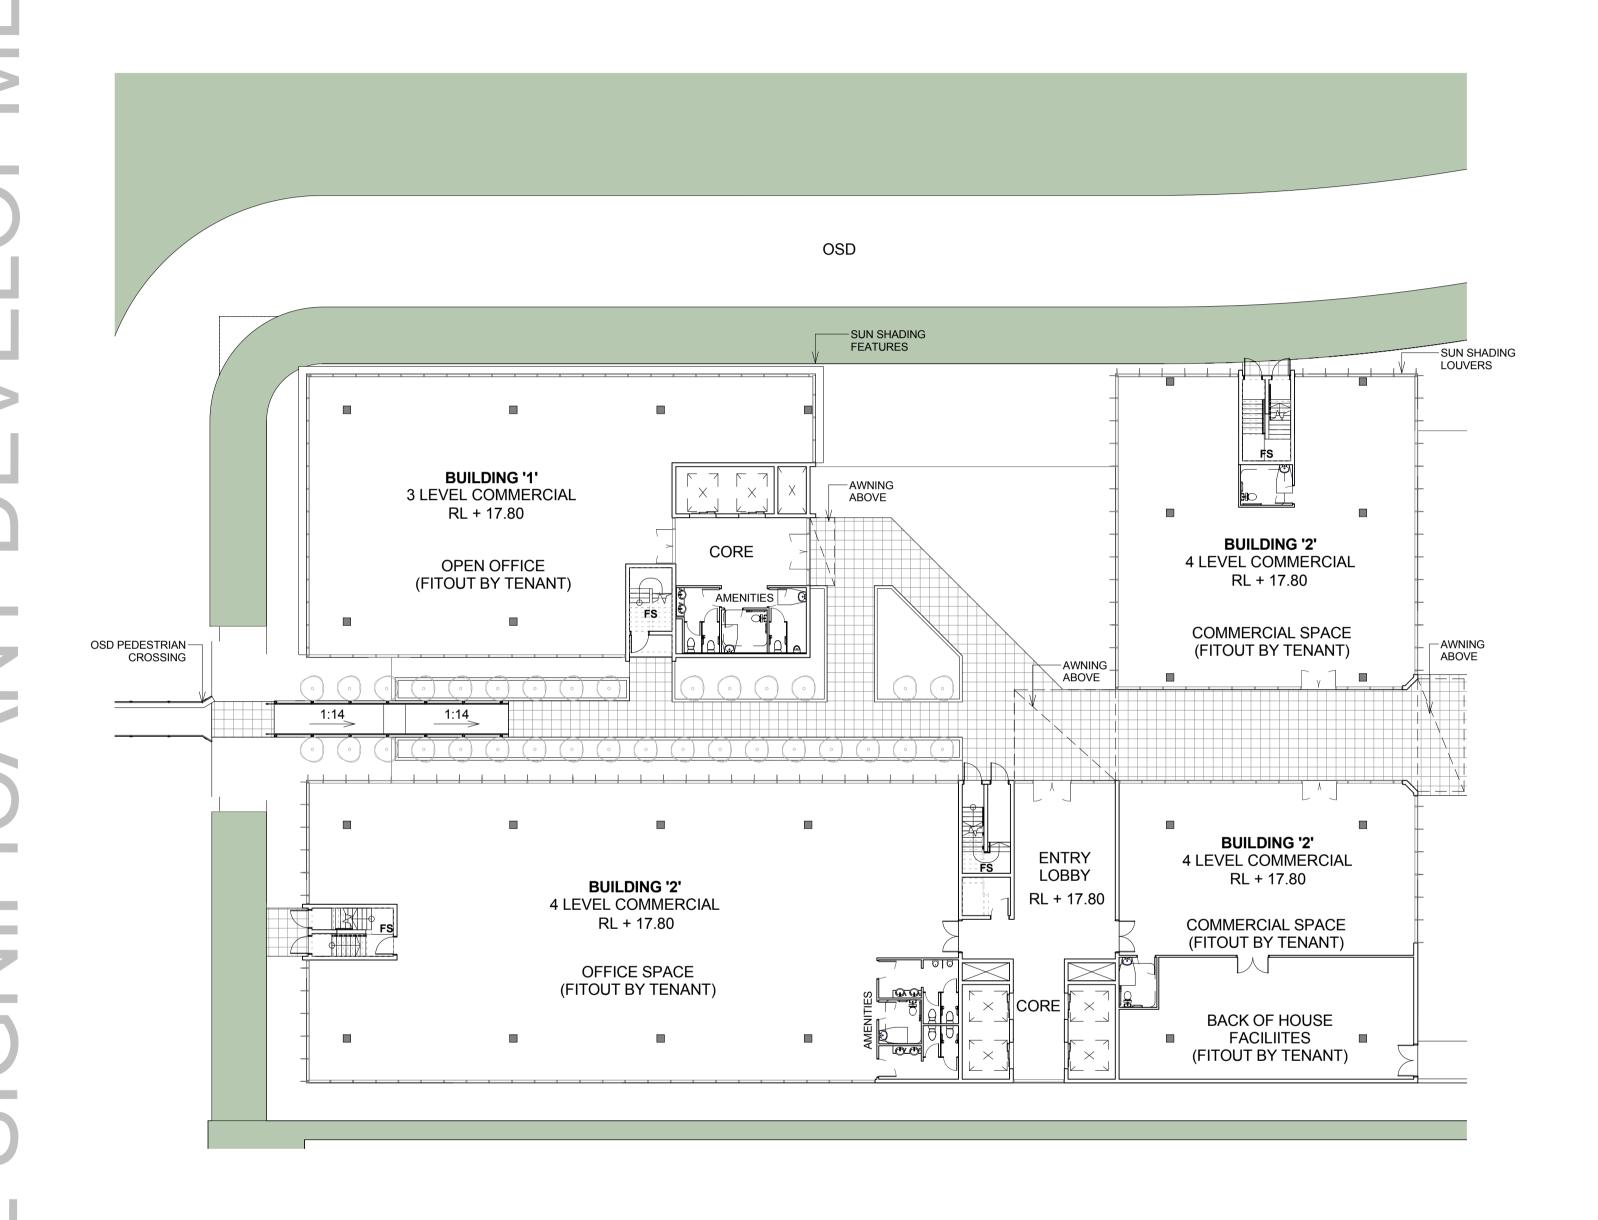

Australian Standards and other Codes as applicable, together with other Authorities' requirements and regulations.



MOOREBANK PRECINCT EAST STAGE 2

MOOREBANK AVENUE, MOOREBANK, NSW





Architect

REIDCAMPBELL

Architecture, Interiors, Planning

ACN 002 033 801 ABN 28 317 605 875

Level 15, 124 Walker Street
North Sydney NSW 2060 Australia

Tel: 61 02 9954 5011 Email: sydney@reidcampbell.com

Fax: 61 02 9954 4946 Web: www.reidcampbell.com

FREIGHT VILLAGE - BASEMENT CARPARK

 CONFIRMED BY ENG.

 Drawn Checked Print Date Scale @ A1

 MF
 SK
 03/07/2017
 1:250

 Project Number Document Number 115123
 Issue SSS2- RCG-AR-DWG-1402

 Drawing Number

 115123\_A\_SSD\_1402

C:\revit\115123\_Moorebank Intermodal\_MPE STAGE 2 DOCUMENTATION\_Dhuynh.rvt

## FREIGHT VILLAGE - BLG 1&2 - FLOOR PLANS



**BUILDING 1&2 - COMMERICIAL - GROUND FLOOR** 1410 1:200



BUILDING 1&2 - COMMERCIAL - LEVELS 1 - 3





This drawing and design is subject to Reid Campbell (NSW) Pty Ltd copyright and may consent. Contractor to verify all dimensions on site before commencing work. Report all discrepancies to project manager prior to construction. Figured dimensions to be taken in preference to scaled drawings. All work is to conform to relevant Australian Standards and other Codes as applicable, together with other Authorities' requirements and



**MOOREBANK PRECINCT EAST** STAGE 2

MOOREBANK AVENUE, MOOREBANK, NSW





Architecture, Interiors, Planning ACN 002 033 801 ABN 28 317 605 875 Level 15, 124 Walker Street North Sydney NSW 2060 Australia Tel: 61 02 9954 5011 Email: sydney@reidcampbell.com

Fa