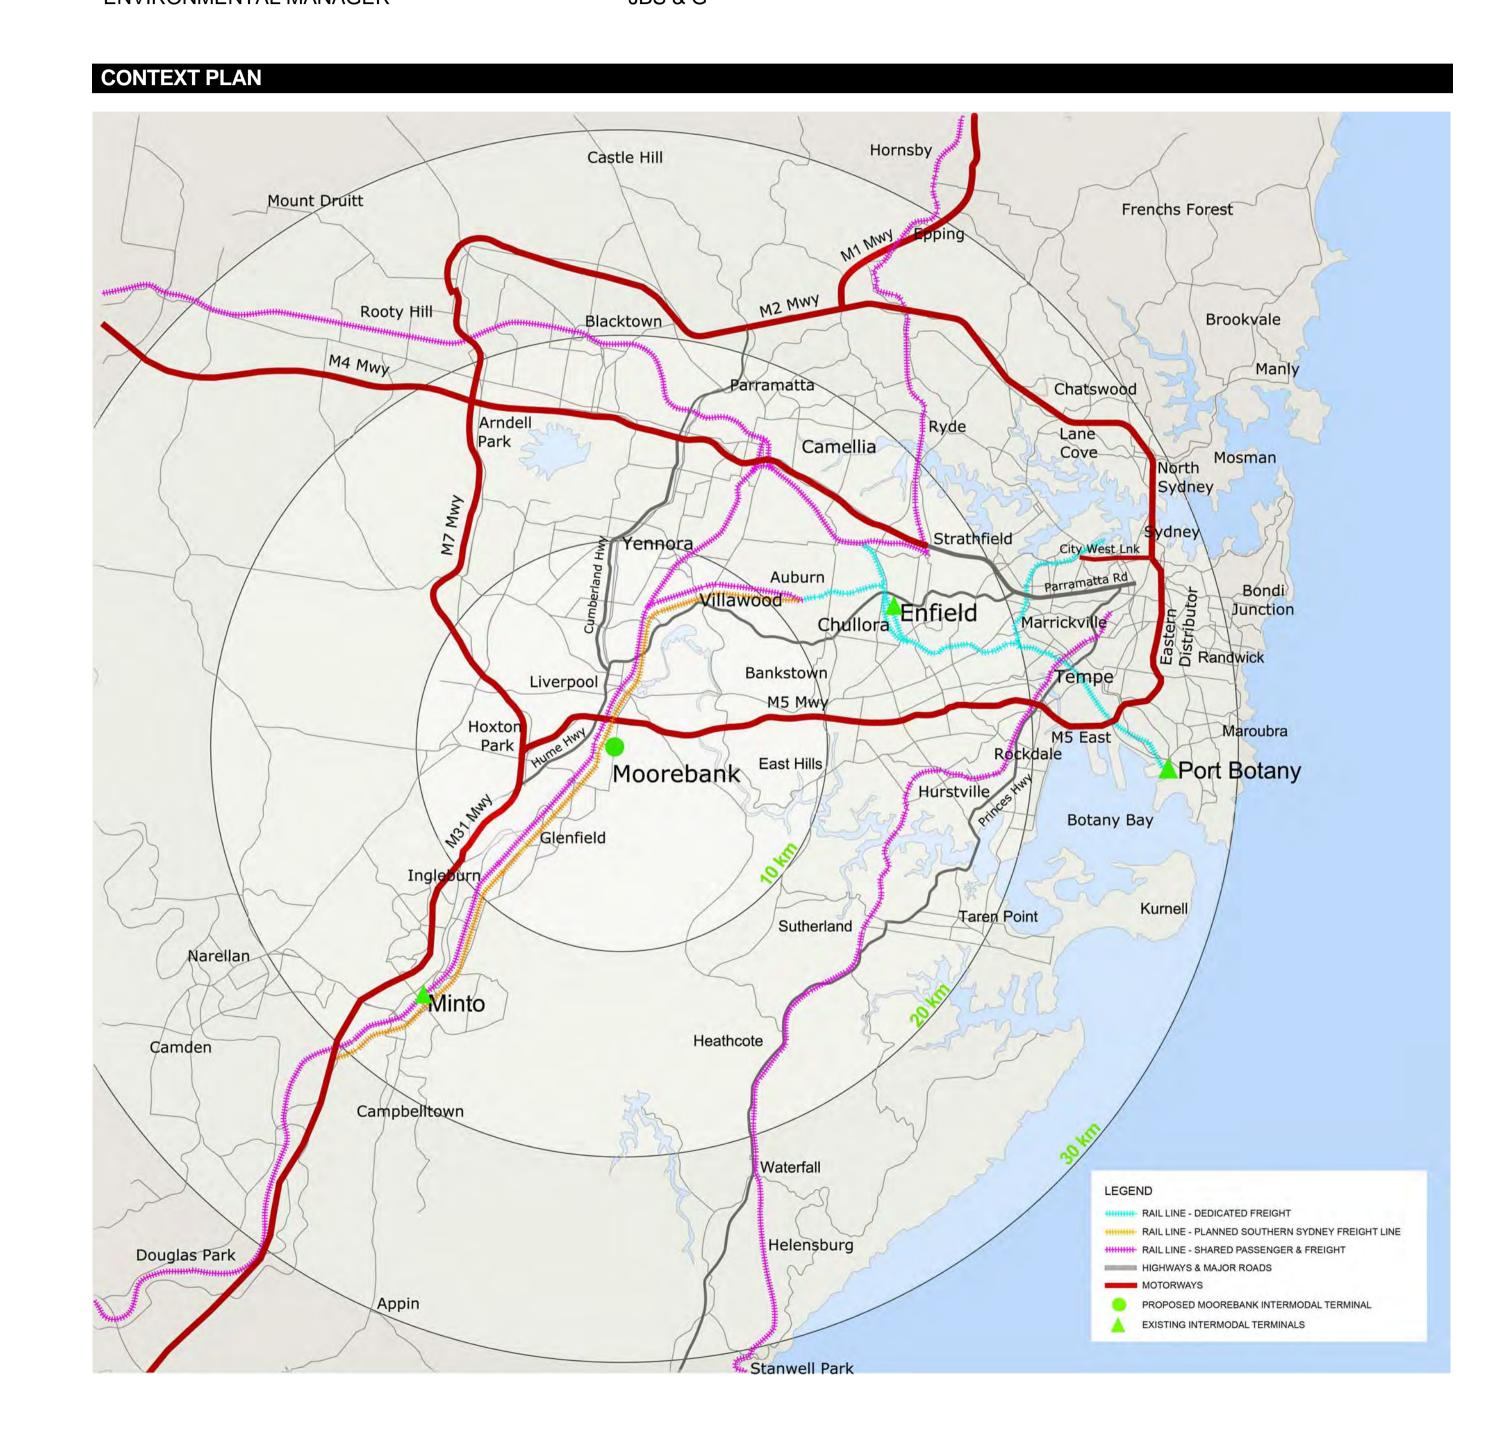

# LOCATION PLAN - STAGE 2 PROPOSAL

MOOREBANK PRECINCT EAST

MOOREBANK PRECINCT EAST STAGE 2 OPERATIONAL BOUNDARY (SSD 16-7628)

SITE BOUNDARY

**LEGEND:** 

NOTES:

1. ALL LEVELS ARE INDICATIVE & SHOULD BE READ IN CONJUNCTION WITH CIVIL ENG. DWGS FOR FINAL LEVELS OF ALL EARTH WORKS

2. ALL SERVICES RELOCATION TO BE CONFIRMED BY ENG.

This drawing and design is subject to Reid Campbell (NSW) Pty Ltd copyright and may not be reproduced without prior written consent. Contractor to verify all dimensions on site before commencing work. Report all discrepancies to project manager prior to construction. Figured dimensions to be taken in preference to scaled drawings. All work is to conform to relevant Australian Standards and other Codes as applicable, together with other Authorities' requirements and regulations.