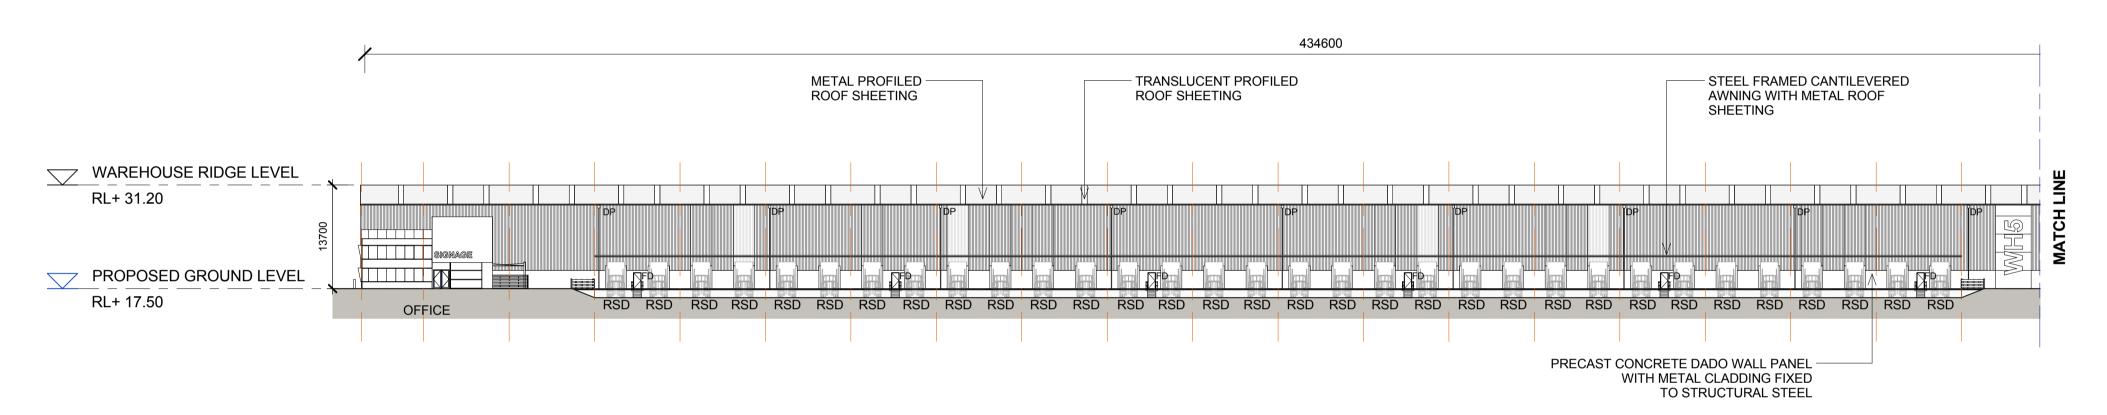

#### AREA B WAREHOUSE 5 ELEVATIONS 1

WAREHOUSE 5 - NORTH ELEVATION

MOOREBANK AVENUE, MOOREBANK, NSW

| LEGEND: |                     |
|---------|---------------------|
| FD      | FIRE DOOR           |
| RSD     | ROLLER SHUTTER DOOR |
| DP      | DOWN PIPE           |

NOTES:

1. ALL LEVELS AND EXTENTS ARE INDICATIVE & SHOULD BE READ IN CONJUNCTION WITH CIVIL ENG. DWGS FOR FINAL LEVELS OF ALL EARTH WORKS AND EXCAVATION.

2. ALL SERVICES RELOCATION TO BE CONFIRMED BY ENG.