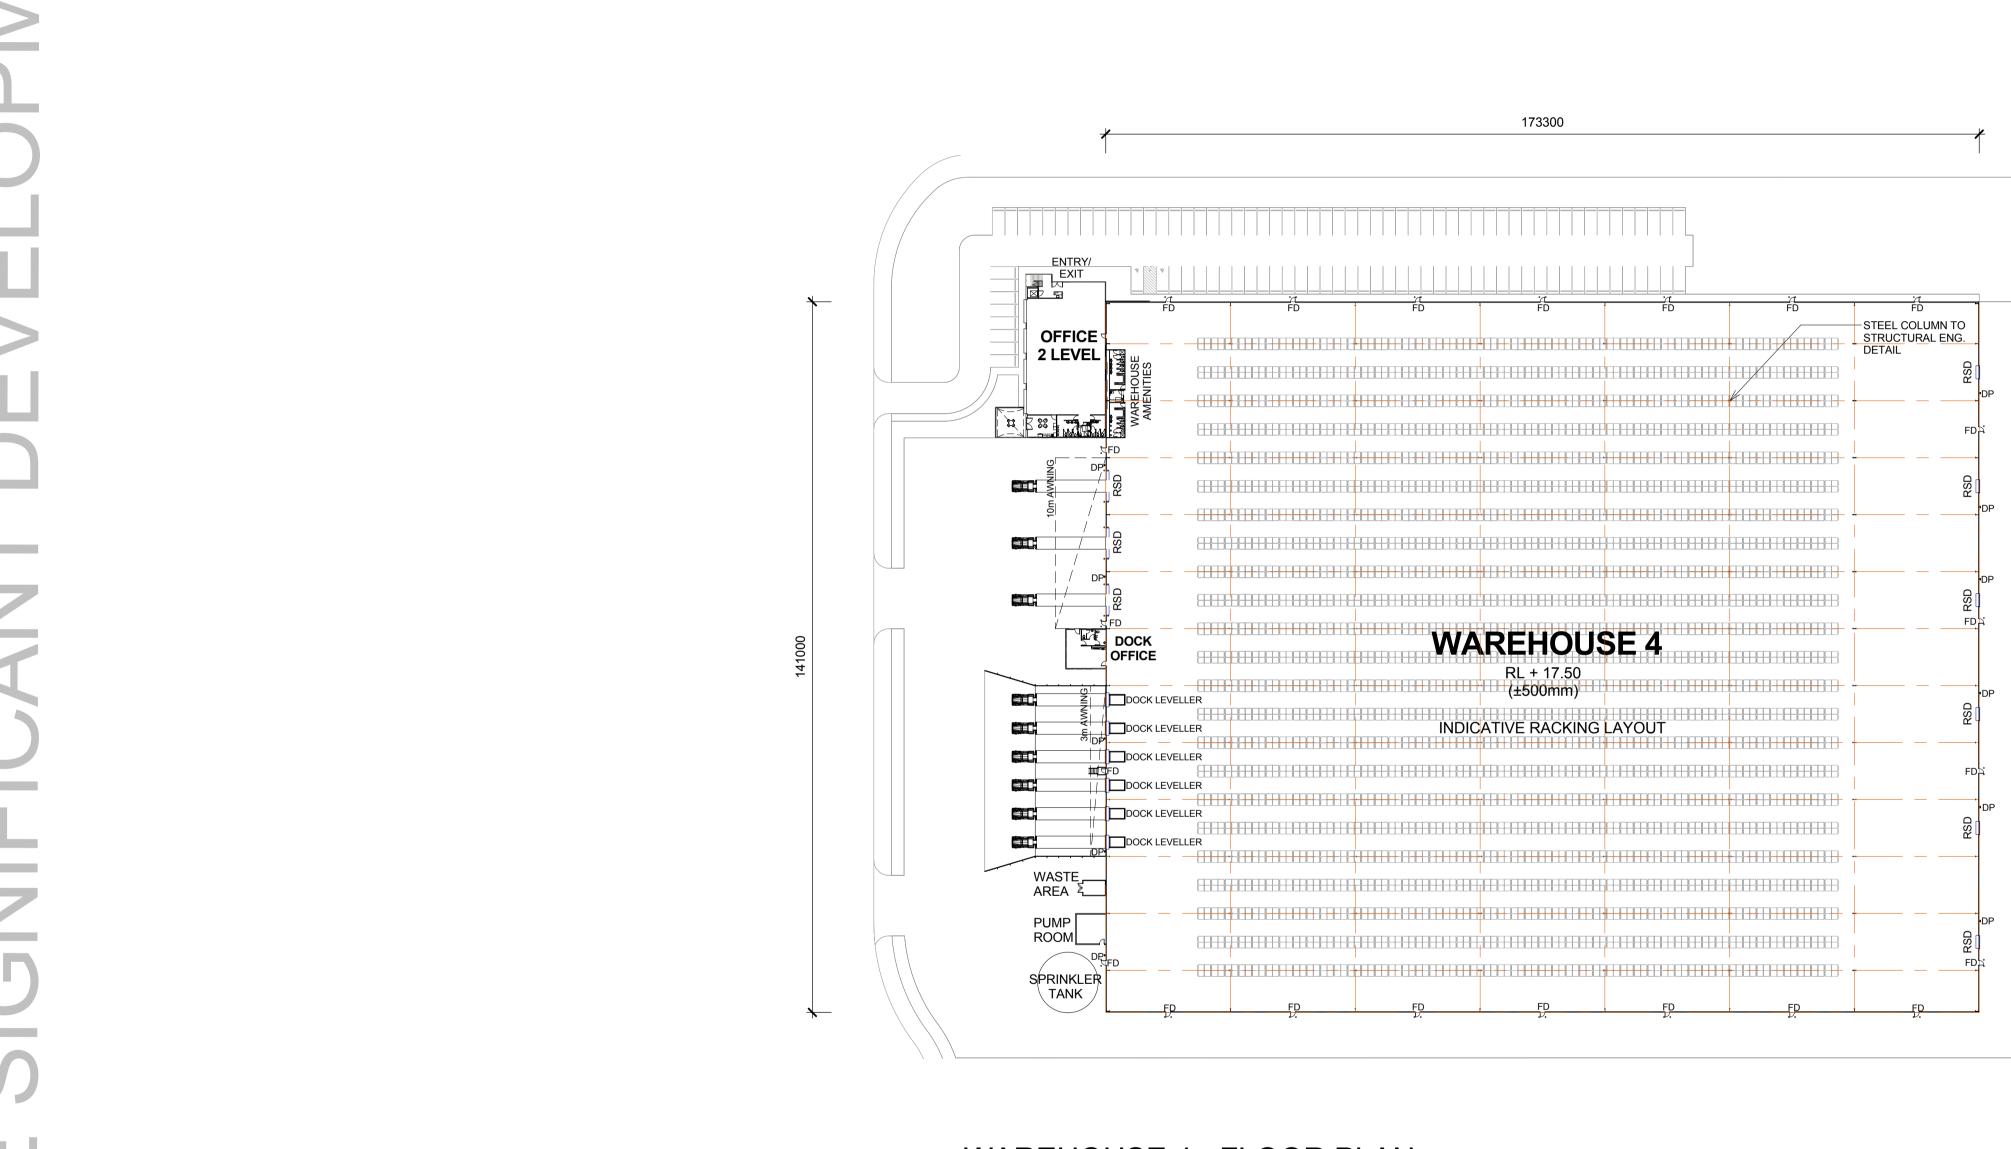

# AREA B WAREHOUSE 4 FLOOR PLAN

WAREHOUSE 4 - FLOOR PLAN

| North    |  |
|----------|--|
|          |  |
|          |  |
|          |  |
| <b>Z</b> |  |
|          |  |
|          |  |
| 1        |  |
|          |  |

This drawing and design is subject to Reid Campbell (NSW) Pty Ltd copyright and may consent. Contractor to verify all dimensions on site before commencing work. Report all discrepancies to project manager prior to construction. Figured dimensions to be taken in preference to scaled drawings. All work is to conform to relevant Australian Standards and other Codes as applicable, together with other Authorities' requirements and

**MOOREBANK PRECINCT EAST** STAGE 2

MOOREBANK AVENUE, MOOREBANK, NSW

Architecture, Interiors, Planning ACN 002 033 801 ABN 28 317 605 875 Level 15, 124 Walker Street North Sydney NSW 2060 Australia Tel: 61 02 9954 5011 Email: sydney@reidcampbell.com

Fax: 61 02 9954 4946 Web: www.reidcampbell.com

AREA B WAREHOUSE 4 FLOOR PLAN

| CO        | NFIRIVIEL | DBY ENG.                          |       |         |
|-----------|-----------|-----------------------------------|-------|---------|
| Drawn     | Checked   | Print Date                        | Sca   | le @ A1 |
| MF        | SK        | 03/07/2017                        | As in | dicated |
| Project N |           | Document Number SSS2- RCG-AR-DWG- | 1208  | Issue   |
| Drawing   | Number    |                                   |       |         |
| 11        | 5123      | 3_A_SSD_^                         | 120   | 8       |

DOWN PIPE ON SITE DETENTION NOTES:

1. ALL LEVELS AND EXTENTS ARE INDICATIVE & SHOULD BE READ IN

ROLLER SHUTTER DOOR

**LEGEND:** 

CONJUNCTION WITH CIVIL ENG. DWGS FOR FINAL LEVELS OF ALL EARTH WORKS AND EXCAVATION.

2. ALL SERVICES RELOCATION TO BE