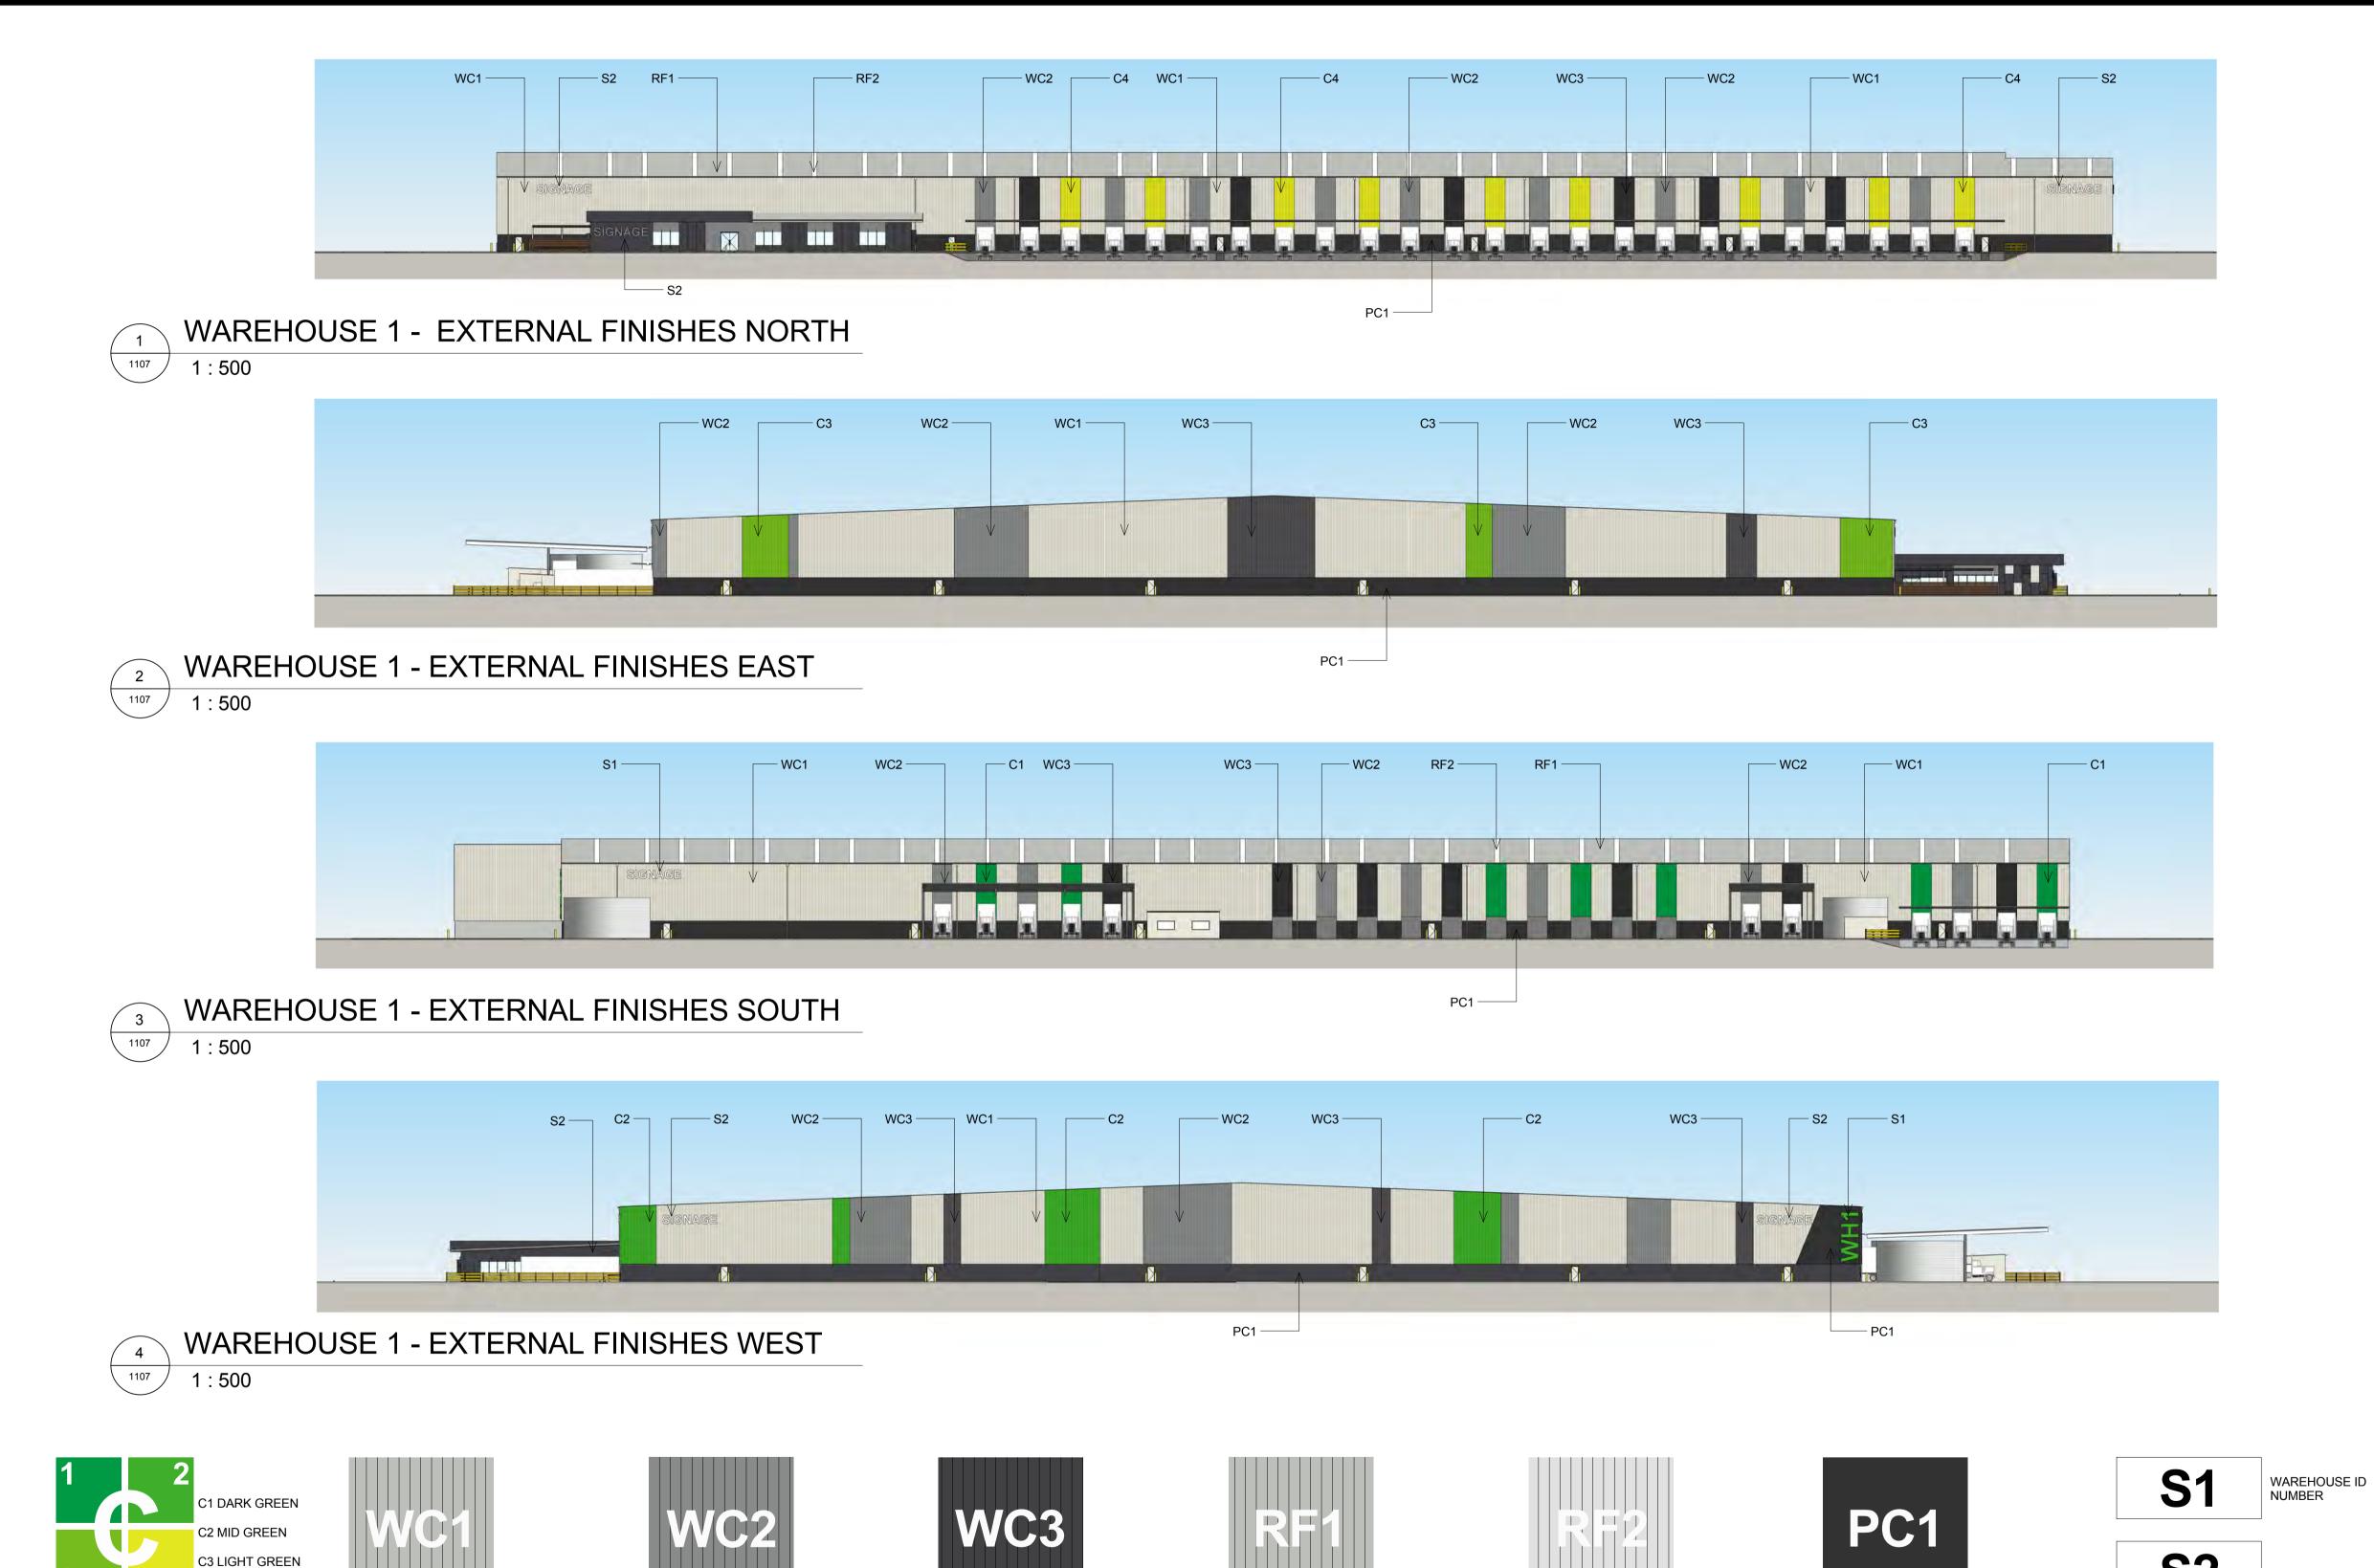

#### AREA A WAREHOUSE 1 EXTERNAL FINISHES

PRIMARY COLOUR

SYSTEM

VERTICAL METAL SHEETING

"LIGHT GREY"

**MOOREBANK PRECINCT EAST** STAGE 2

VERTICAL METAL SHEETING

"WINDSPRAY"

MOOREBANK AVENUE, MOOREBANK, NSW

METAL PROFILED ROOF

SHEETING "SHALE GREY"

VERTICAL METAL SHEETING

"DARK GREY"

TRANSLUCENT SHEETING

Architecture, Interiors, Planning ACN 002 033 801 ABN 28 317 605 875 Level 15, 124 Walker Street North Sydney NSW 2060 Australia Tel: 61 02 9954 5011 Email: sydney@reidcampbell.com

Fax: 61 02 9954 4946 Web: www.reidcampbell.com

PRECAST PANEL

"MONUMENT"

**AREA A WAREHOUSE 1 EXTERNAL FINISHES** 

SIGNAGE

BACKLIT ILLUMINATED

NOTES:

1. ALL LEVELS AND EXTENTS ARE INDICATIVE & SHOULD BE READ IN CONJUNCTION WITH CIVIL ENG. DWGS FOR FINAL LEVELS OF ALL EARTH WORKS AND EXCAVATION.

2. ALL SERVICES RELOCATION TO BE CONFIRMED BY ENG.

3. ALL SPECIFIED MATERIALS/COLOURS ARE TO BE AS SPECIFIED OR OF SIMILAR REPRESENTATION AND PERFORMANCE. REPRESENTATION AND PERFORMANCE Drawn Checked Print Date MF SK 03/07/2017 As indicated

TENANT SIGNAGE

WAREHOUSE

Project Number SSS2-RCG-AR-DWG-1107 **G** 115123 115123\_A\_SSD\_1107