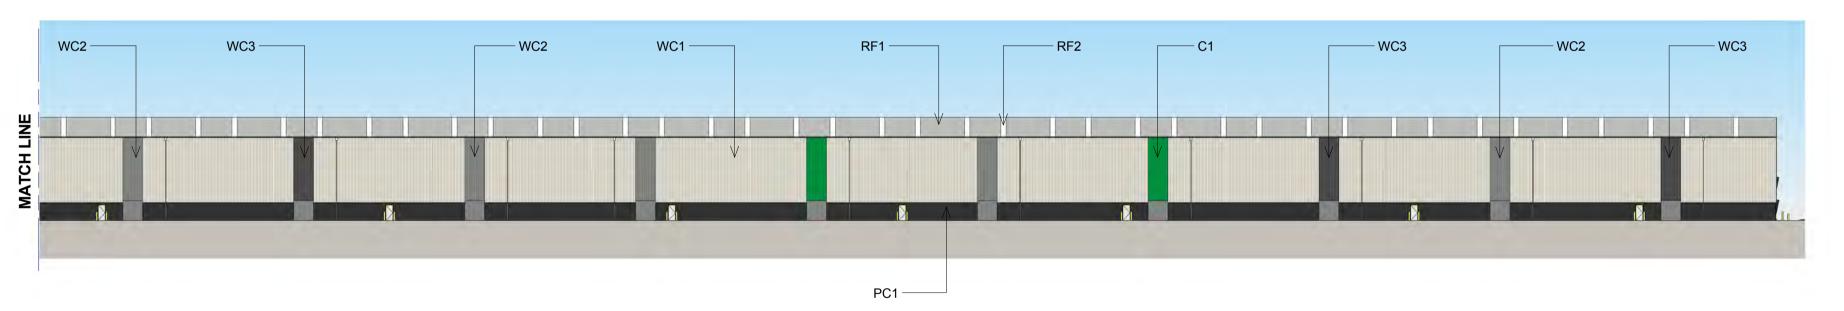

## AREA B WAREHOUSE 5 EXTERNAL FINISHES 1

WAREHOUSE 5 - EXTERNAL FINISHES NORTH

1:500

WAREHOUSE 5 - EXTERNAL FINISHES EAST 1 OF 2

WAREHOUSE 5 - EXTERNAL FINISHES EAST 2 OF 2

1:500

"LIGHT GREY"

MOOREBANK AVENUE, MOOREBANK, NSW

S1 WAREHOUSE ID NUMBER

BACKLIT ILLUMINATED SIGNAGE

North

This drawing and design is subject to Reid Campbell (NSW) Pty Ltd copyright and may not be reproduced without prior written consent. Contractor to verify all dimensions on site before commencing work. Report all discrepancies to project manager prior to construction. Figured dimensions to be taken in preference to scaled drawings. All work is to conform to relevant Australian Standards and other Codes as applicable, together with other Authorities' requirements and