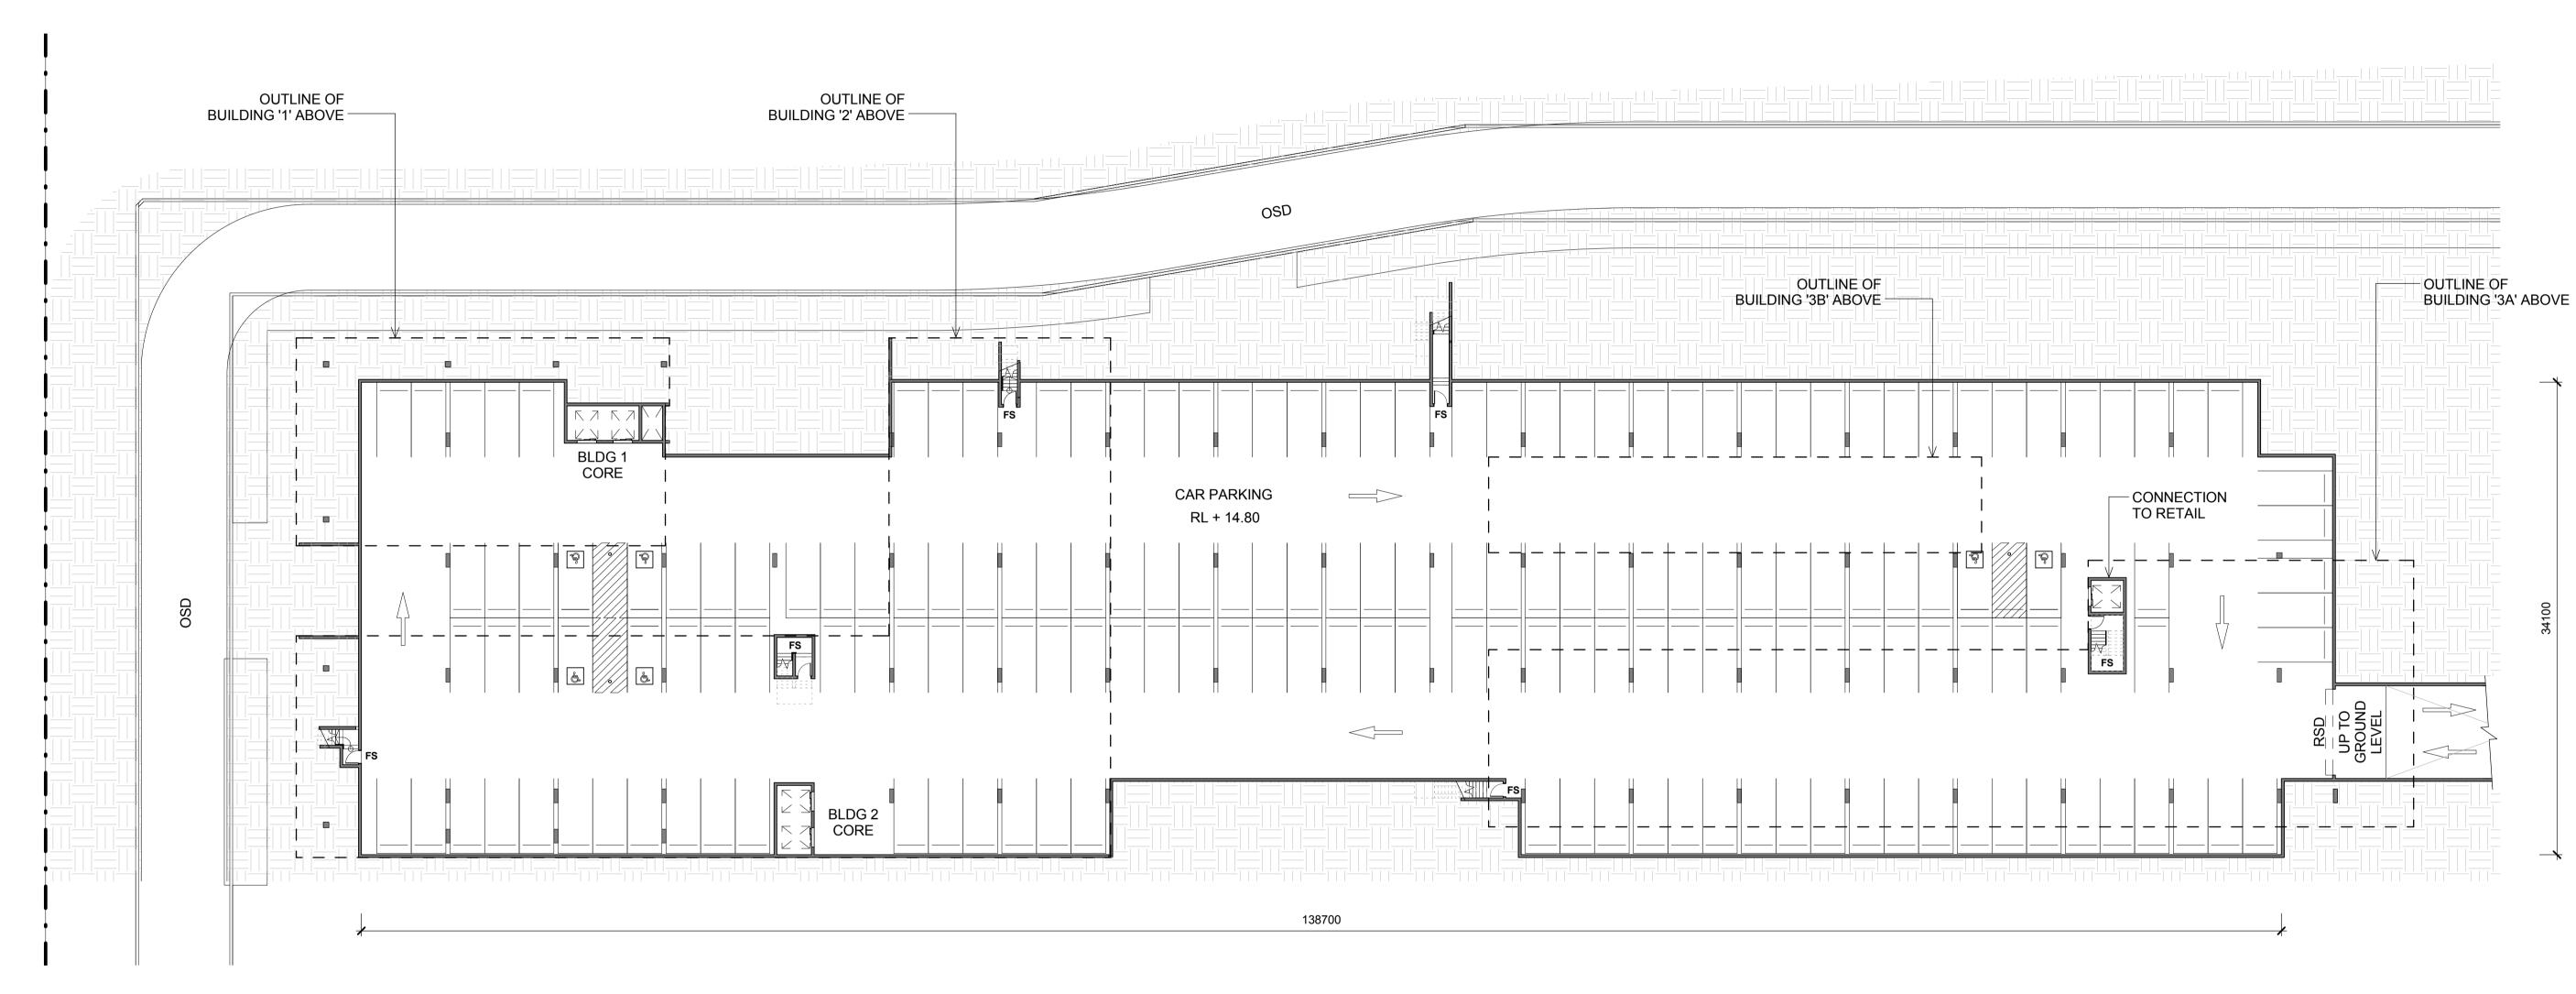

# AREA A SITE PLAN

MPE STAGE 2 OPERATIONAL BOUNDARY (SSD 16-7628)

MPW SITE BOUNDARY

NOTES:

1. ALL LEVELS ARE INDICATIVE & SHOULD BE READ IN CONJUNCTION WITH CIVIL ENG. DWGS FOR FINAL LEVELS OF ALL EARTH WORKS

2. ALL SERVICES RELOCATION TO BE CONFIRMED BY ENG.

North

This drawing and design is subject to Reid Campbell (NSW) Pty Ltd copyright and may not be reproduced without prior written consent. Contractor to verify all dimensions on site before commencing work. Report all discrepancies to project manager prior to construction. Figured dimensions to be taken in preference to scaled drawings. All work is to conform to relevant Australian Standards and other Codes as applicable, together with other Authorities' requirements and regulations.