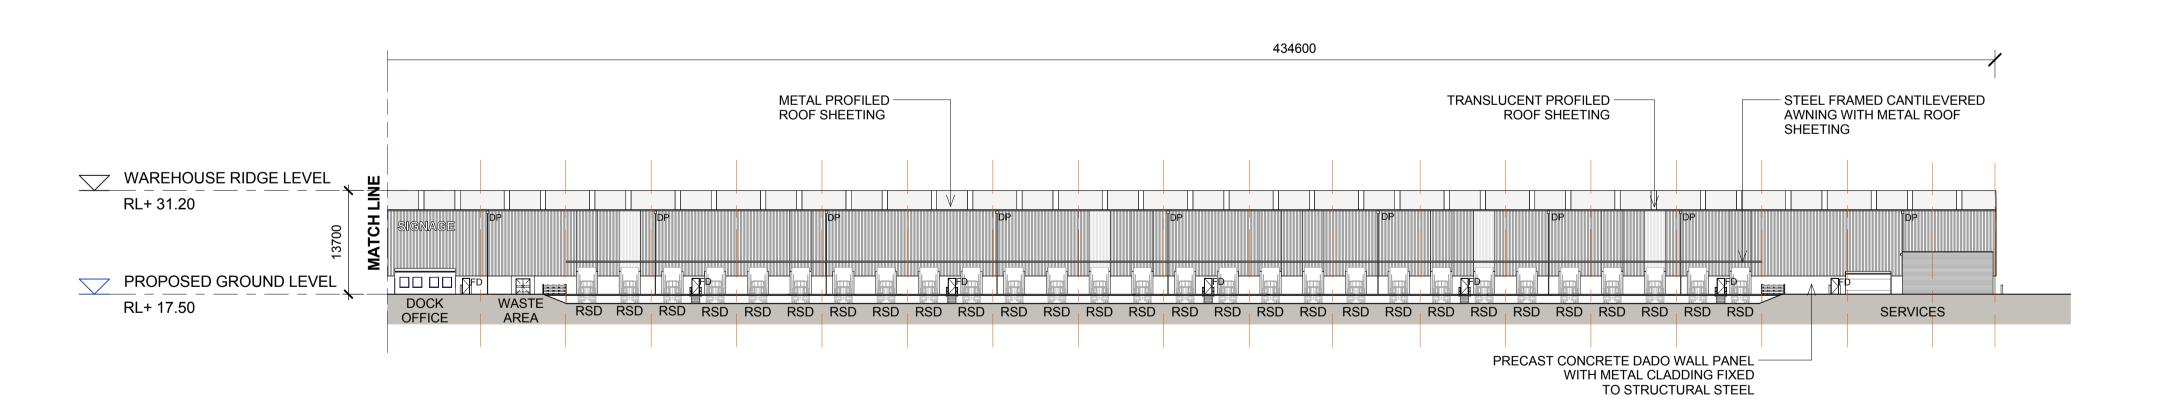

# AREA B WAREHOUSE 5 ELEVATIONS 2

WAREHOUSE 5 - WEST ELEVATION 1 OF 2

WAREHOUSE 5 - WEST ELEVATION 2 OF 2

1:500

MOOREBANK AVENUE, MOOREBANK, NSW

FD FIRE DOOR

RSD ROLLER SHUTTER DOOR

DP DOWN PIPE

NOTES:

1. ALL LEVELS AND EXTENTS ARE INDICATIVE & SHOULD BE READ IN CONJUNCTION WITH CIVIL ENG. DWGS FOR FINAL LEVELS OF ALL EARTH WORKS AND EXCAVATION.

2. ALL SERVICES RELOCATION TO BE CONFIRMED BY ENG.