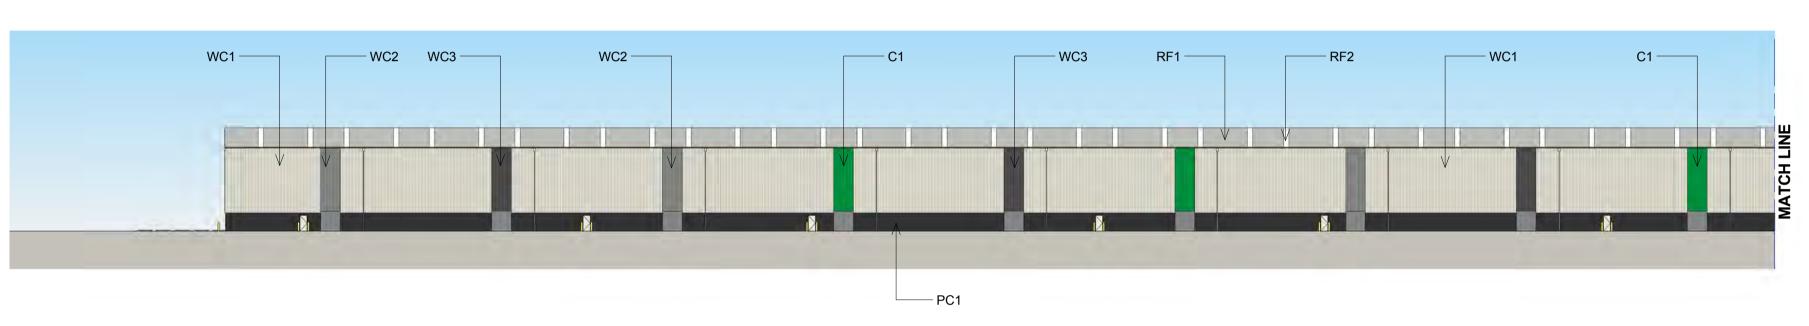

#### AREA B WAREHOUSE 5 ELEVATIONS 1

WAREHOUSE 5 - NORTH ELEVATION

MOOREBANK AVENUE, MOOREBANK, NSW

| LEGEND: |                     |
|---------|---------------------|
| FD      | FIRE DOOR           |
| RSD     | ROLLER SHUTTER DOOR |
| DP      | DOWN PIPE           |

# AREA B WAREHOUSE 5 ELEVATIONS 2

WAREHOUSE 5 - WEST ELEVATION 1 OF 2

WAREHOUSE 5 - WEST ELEVATION 2 OF 2

1:500

MOOREBANK AVENUE, MOOREBANK, NSW

FD FIRE DOOR

RSD ROLLER SHUTTER DOOR

DP DOWN PIPE

## AREA B WAREHOUSE 5 EXTERNAL FINISHES 1

WAREHOUSE 5 - EXTERNAL FINISHES NORTH

1:500

WAREHOUSE 5 - EXTERNAL FINISHES EAST 1 OF 2

WAREHOUSE 5 - EXTERNAL FINISHES EAST 2 OF 2

1:500

"LIGHT GREY"

MOOREBANK AVENUE, MOOREBANK, NSW