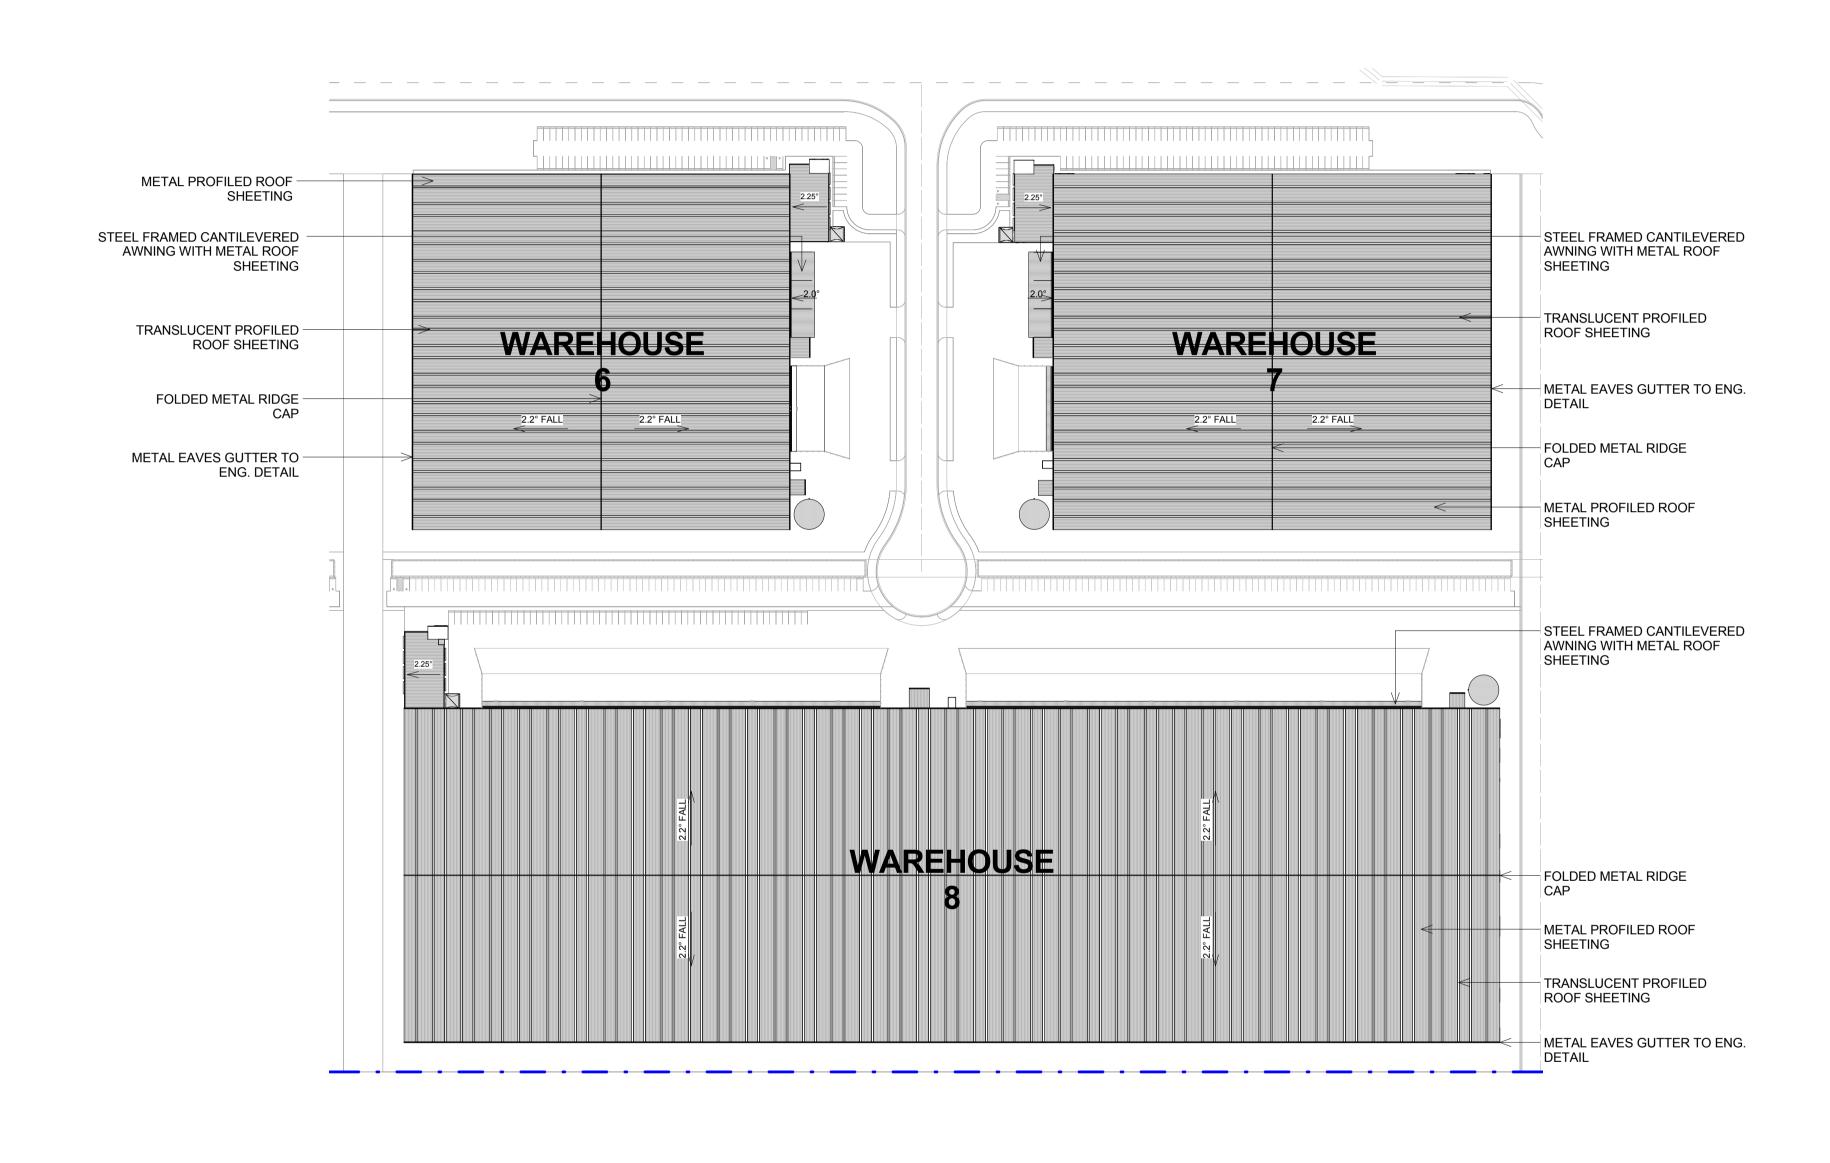

VENUE, MOOREBANK, NSW



TACTICAL GROUP

Architect

REIDCAMPBELL

Architecture, Interiors, Planning

ACN 002 033 801 ABN 28 317 605 875

Level 15, 124 Walker Street

North Sydney NSW 2060 Australia

Tel: 61 02 9954 5011 Email: sydney@reidcampbell.com

Fax: 61 02 9954 4946 Web: www.reidcampbell.com

AREA C SITE PLAN

| Drawn     | Checked | Print Date                         | Scale @ A1   |
|-----------|---------|------------------------------------|--------------|
| MF        | SK      | 03/07/2017                         | As indicated |
| Project N |         | Document Number SSS2- RCG-AR-DWG-1 | 301 H        |
| Drawing   | Number  |                                    |              |
| 11        | 5123    | 3_A_SSD_1                          | 301          |

## AREA C ROOF PLAN







1 AREA C - ROOF PLAN
1: 1500



2

This drawing and design is subject to Reid Campbell (NSW) Pty Ltd copyright and may not be reproduced without prior written consent. Contractor to verify all dimensions on site before commencing work. Report all discrepancies to project manager prior to construction. Figured dimensions to be taken in preference to scaled drawings. All work is to conform to relevant Australian Standards and other Codes as applicable, together with other Authorities' requirements and regulations.



MOOREBANK PRECINCT EAST STAGE 2

MOOREBANK AVENUE, MOOREBANK, NSW





Architect

REIDCAMPBELL

Architecture, Interiors, Planning

ACN 002 033 801 ABN 28 317 605 875

Level 15, 124 Walker Street

North Sydney NSW 2060 Australia

Tel: 61 02 9954 5011 Email: sydney@reidcampbell.