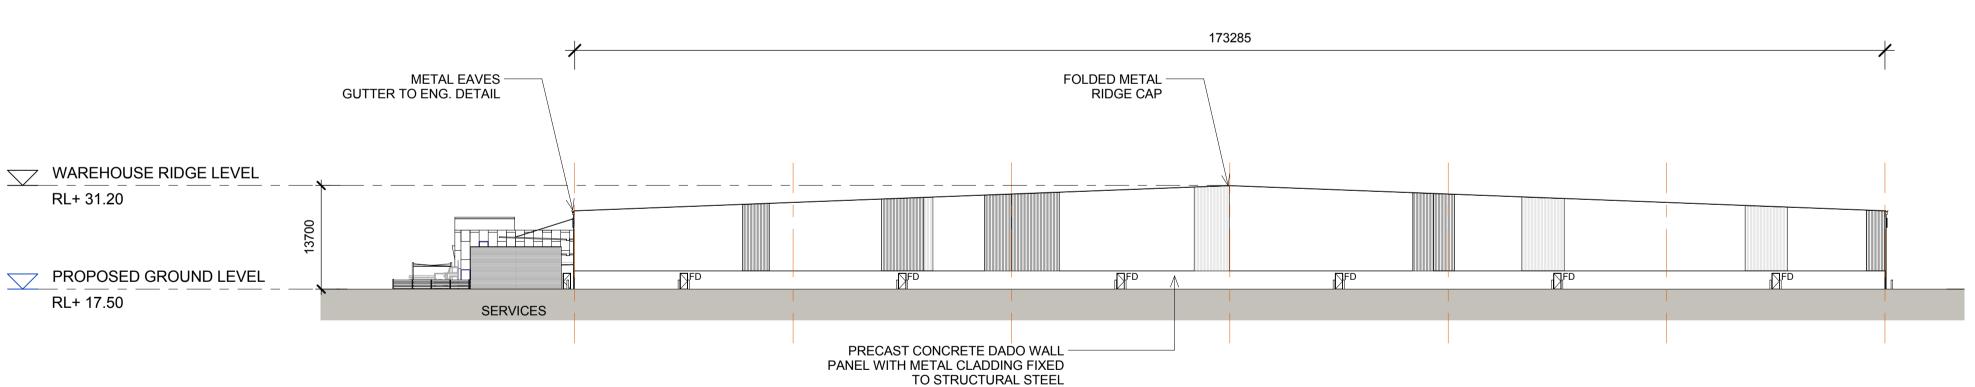

|                                            |                                                                                          |  |  |
| 115123_A_SSD_1309 |                           |                                            |                                                                                          |  |  |
|                   | MF Project N ASK1 Drawing | MF SK Project Number ASK107 Drawing Number | MF SK 05/11/2018  Project Number Document Number ASK107 SSS2- RCG-AR-DWG  Drawing Number |  |  |

WAREHOUSE WAREHOUSE

## AREA C WAREHOUSE 7 ELEVATIONS 2

141025 TRANSLUCENT PROFILED -METAL PROFILED -METAL EAVES ROOF SHEETING ROOF SHEETING GUTTER TO ENG. DETAIL RL+ 31.20 RL+ 17.50 PRECAST CONCRETE DADO WALL PANEL WITH METAL CLADDING FIXED



WAREHOUSE 7 - WEST ELEVATION

MOOREBANK AVENUE, MOOREBANK, NSW

LEGEND: FIRE DOOR ROLLER SHUTTER DOOR DOWN PIPE

WAREHOUSE

NOTES:

1. ALL LEVELS AND EXTENTS ARE INDICATIVE & SHOULD BE READ IN CONJUNCTION WITH CIVIL ENG. DWGS FOR FINAL LEVELS OF ALL EARTH WORKS AND EXCAVATION.

2. ALL SERVICES RELOCATION TO BE

This drawing and design is subject to Reid Campbell (NSW) Pty Ltd copyright and may not be reproduced without prior written consent. Contractor to verify all dimensions on site before commencing work. Report all discrepancies to project manager prior to construction. Figured dimensions to be taken in preference to scaled drawings. All work is to conform to relevant Australian Standards and other Codes as applicable, together with other Authorities' requirements and regulations.

R