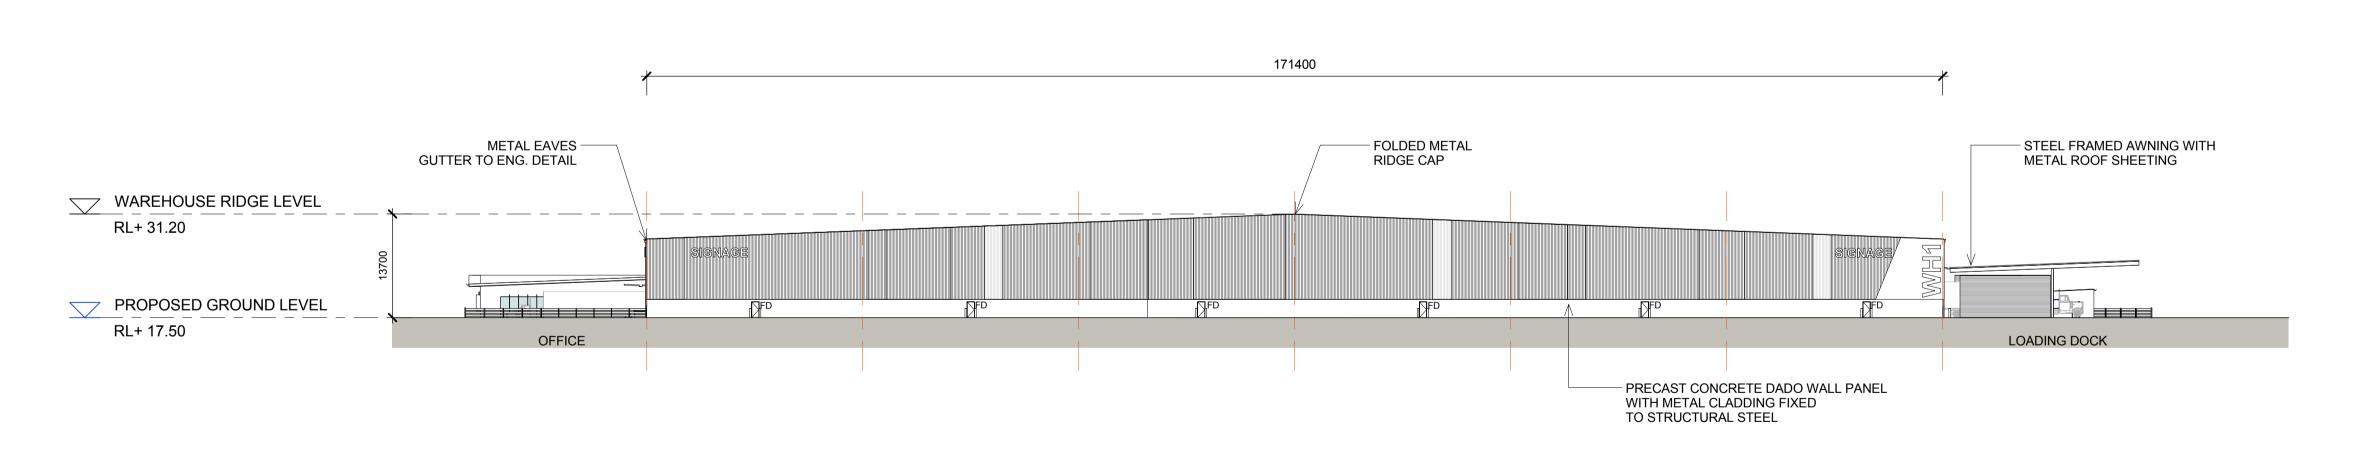

# AREA A WAREHOUSE 1 ELEVATIONS 2

WAREHOUSE 1 - SOUTH ELEVATION 1105

**WAREHOUSE 1 - WEST ELEVATION** 1:500

MOOREBANK AVENUE, MOOREBANK, NSW

| LEGEND:   |                                |
|-----------|--------------------------------|
| FD        | FIRE DOOR                      |
| RSD<br>DP | ROLLER SHUTTER DOOR  DOWN PIPE |
|           | AND EXTENTS ARE                |

WAREHOUSE

CONJUNCTION WITH CIVIL ENG. DWGS FOR FINAL LEVELS OF ALL EARTH WORKS AND EXCAVATION.

2. ALL SERVICES RELOCATION TO BE

This drawing and design is subject to Reid Campbell (NSW) Pty Ltd copyright and may not be reproduced without prior written consent. Contractor to verify all dimensions on site before commencing work. Report all discrepancies to project manager prior to construction. Figured dimensions to be taken in preference to scaled drawings. All work is to conform to relevant Australian Standards and other Codes as applicable, together with other Authorities' requirements and