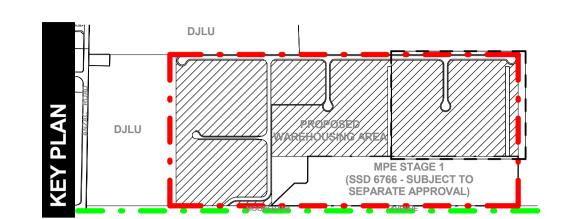

**MOOREBANK PRECINCT EAST** STAGE 2

TACTICAL

Architecture, Interiors, Planning ACN 002 033 801 ABN 28 317 605 875

**CONSTRUCTION AREA** 

MPE SITE BOUNDARY MPE STAGE 2 OPERATIONAL BOUNDARY (SSD 16-7628) MPE STAGE 1 (SUBJECT TO SEPARATE APPROVAL) MPW SITE BOUNDARY EXISTING BUILDINGS INDICATIVE CONSTRUCTION AREA EXISTING VEGETATION

**LEGEND:** 

NOTES:

1. ALL LEVELS ARE INDICATIVE & SHOULD BE READ IN CONJUNCTION WITH CIVIL ENG. DWGS FOR FINAL LEVELS OF ALL EARTH WORKS

2. ALL SERVICES RELOCATION TO BE CONFIRMED BY ENG.

115123\_A\_SSD\_0005