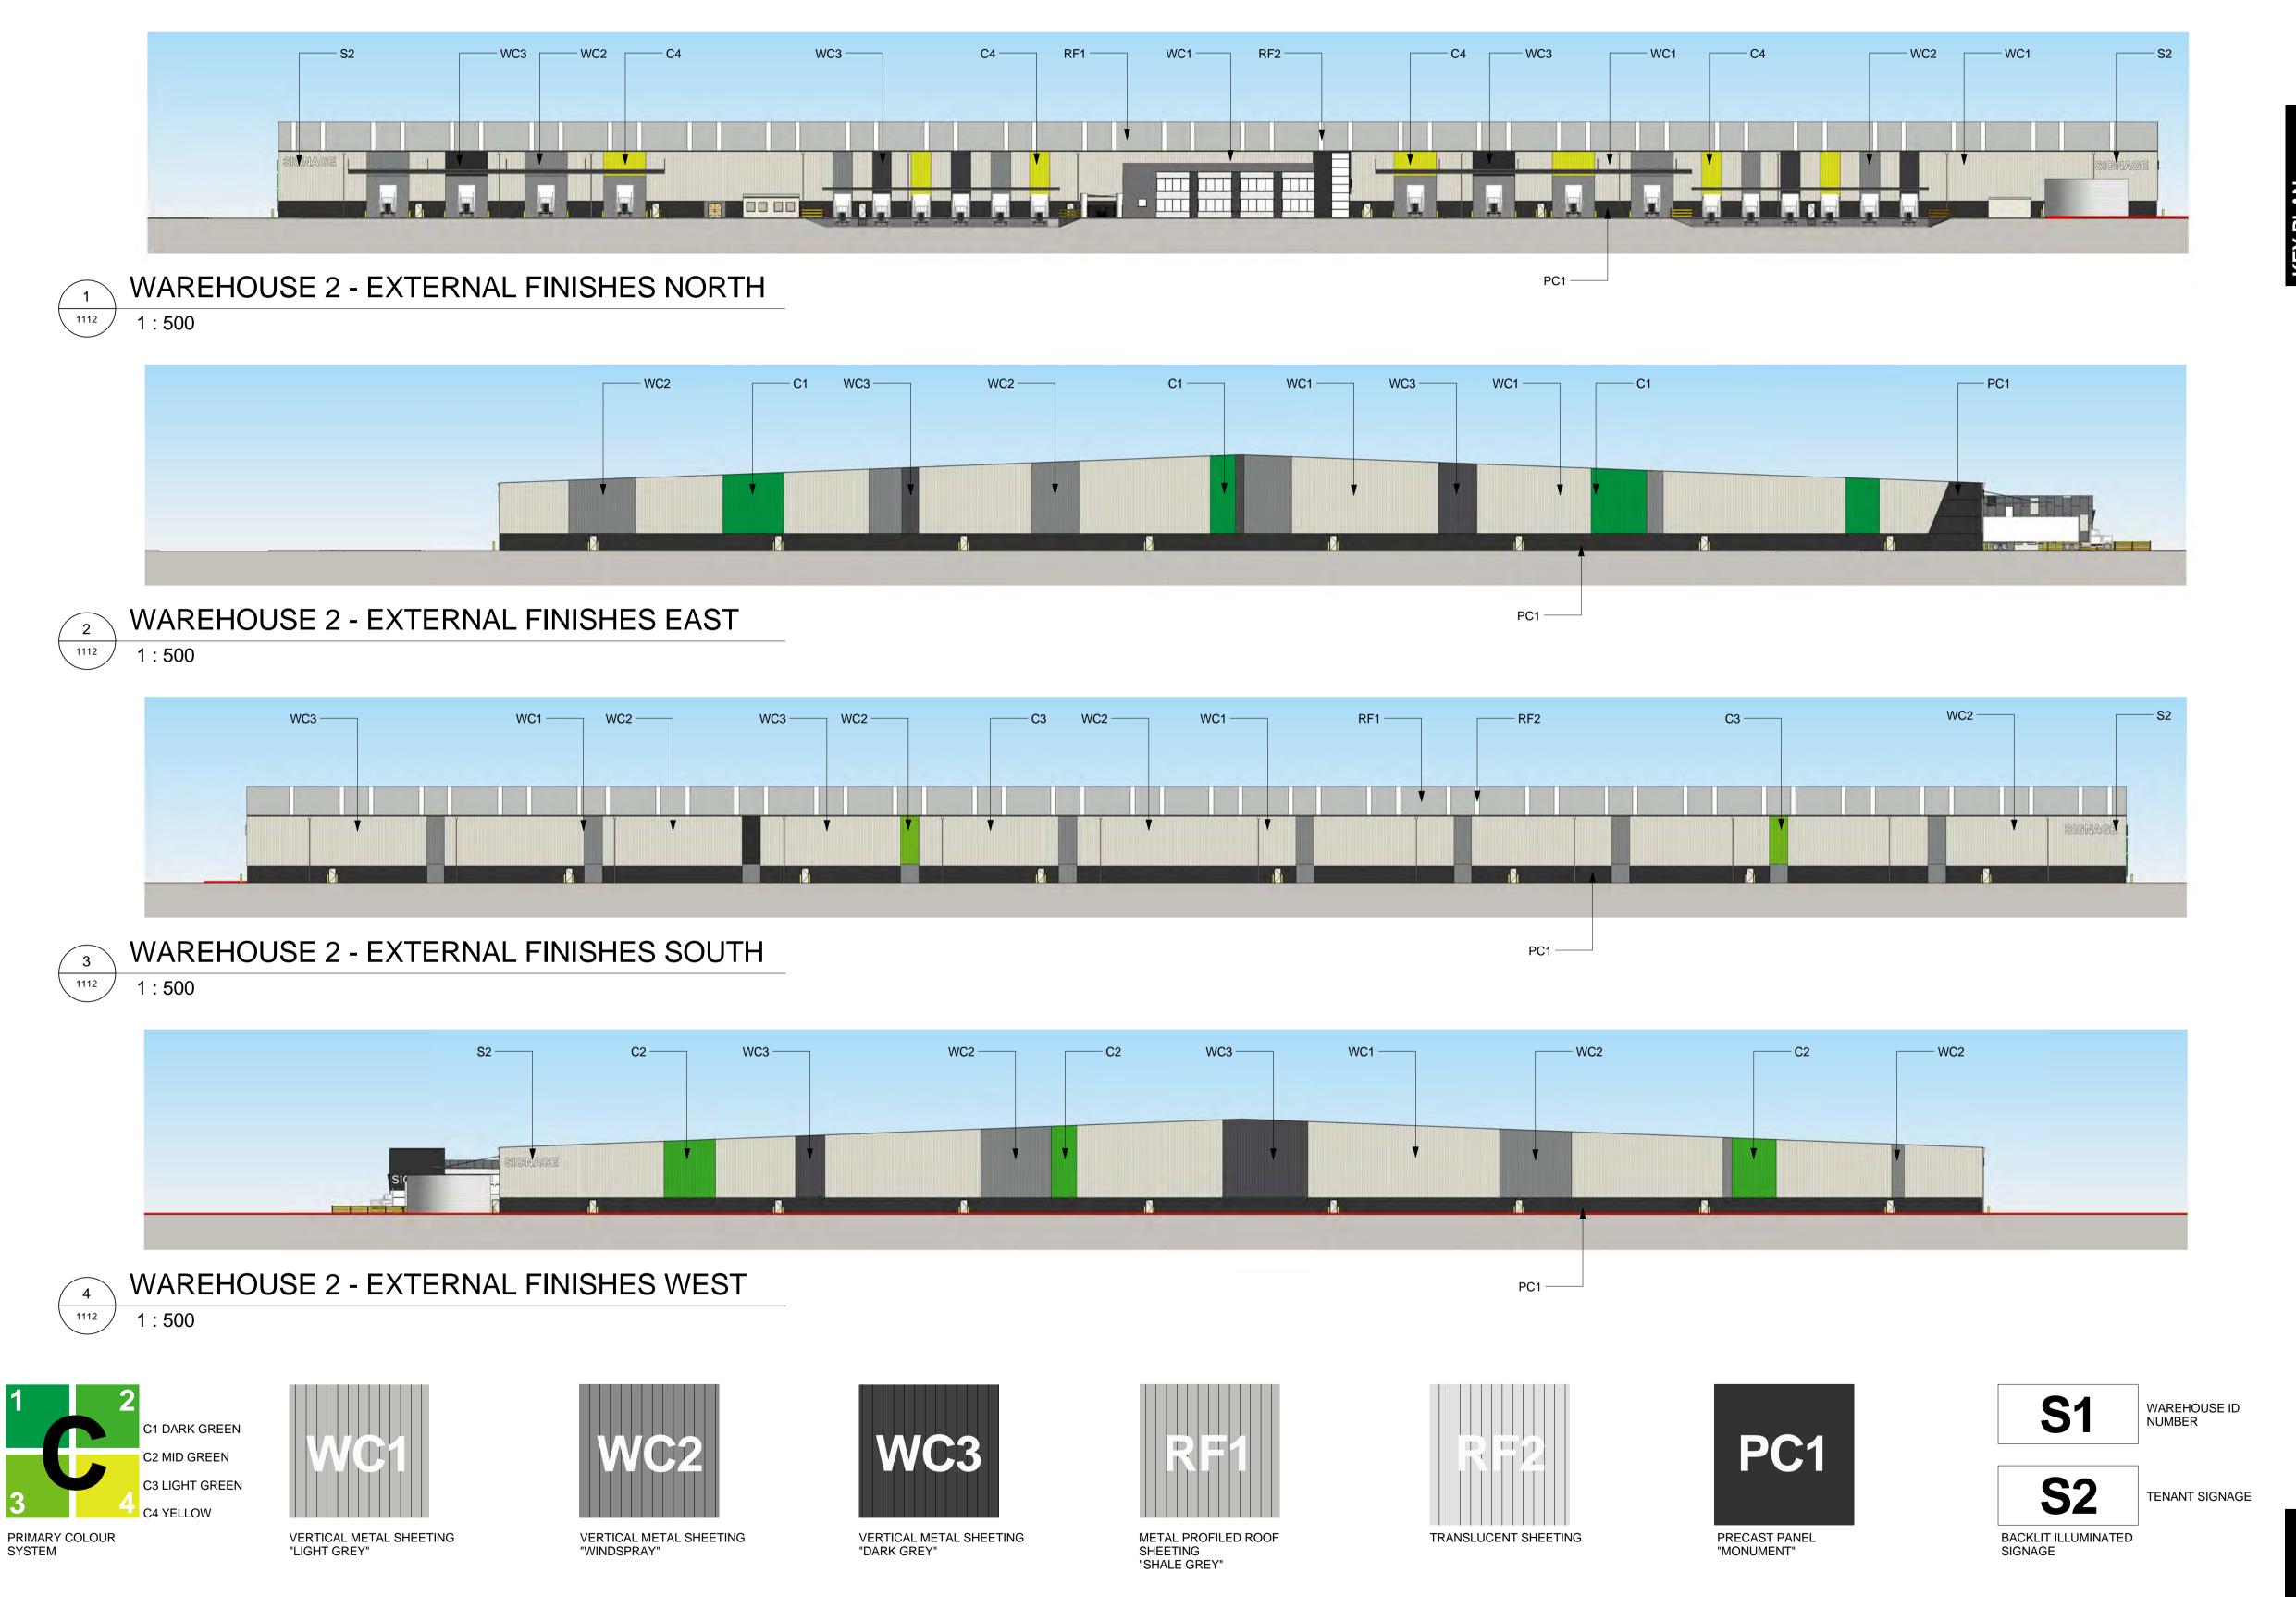

#### AREA A WAREHOUSE 2 EXTERNAL FINISHES

This drawing and design is subject to Reid Campbell (NSW) Pty Ltd copyright and may not be reproduced without prior written consent. Contractor to verify all dimensions on site before commencing work. Report all discrepancies to project manager prior to construction. Figured dimensions to be taken in preference to scaled drawings. All work is to conform to relevant Australian Standards and other Codes as applicable, together with

**AREA A WAREHOUSE 2 EXTERNAL FINISHES** 

NOTES:

1. ALL LEVELS AND EXTENTS ARE INDICATIVE & SHOULD BE READ IN CONJUNCTION WITH CIVIL ENG. DWGS FOR FINAL LEVELS OF ALL EARTH WORKS AND EXCAVATION.

2. ALL SERVICES RELOCATION TO BE CONFIRMED BY ENG.

3. ALL SPECIFIED MATERIALS/COLOURS ARE TO BE AS SPECIFIED OR OF SIMILAR REPRESENTATION AND PERFORMANCE Drawn Checked Print Date MF SK 05/11/2018 As indicated Project Number SSS2-RCG-AR-DWG-1112 ASK107

115123\_A\_SSD\_1112

WAREHOUSE