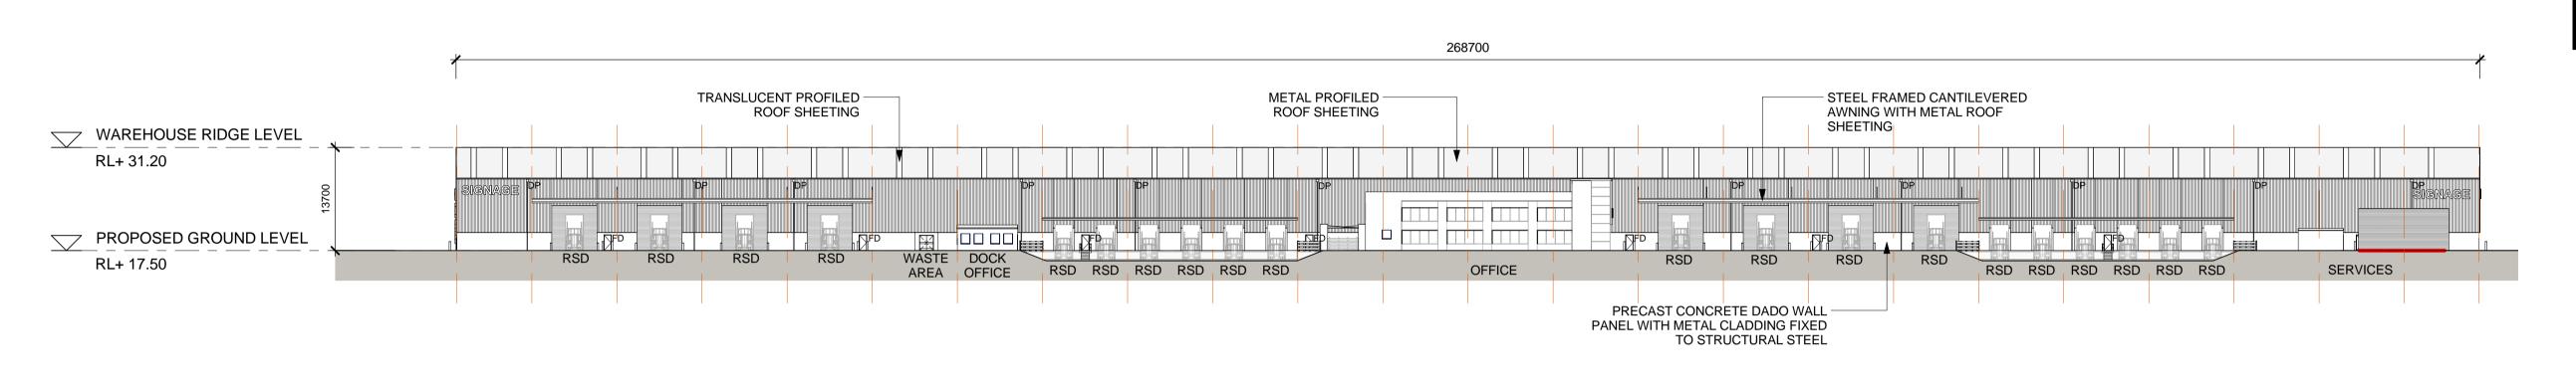

# AREA A WAREHOUSE 2 ELEVATIONS 1

WAREHOUSE WAREHOUSE

WAREHOUSE 2 - NORTH ELEVATION

1:500

WAREHOUSE 2 - EAST ELEVATION
1:500

| LEGEND: |                     |
|---------|---------------------|
| FD      | FIRE DOOR           |
| RSD     | ROLLER SHUTTER DOOR |
| DP      | DOWN PIPE           |
| l       |                     |

NOTES:

1. ALL LEVELS AND EXTENTS ARE INDICATIVE & SHOULD BE READ IN CONJUNCTION WITH CIVIL ENG. DWGS FOR FINAL LEVELS OF ALL EARTH WORKS AND EXCAVATION.

2. ALL SERVICES RELOCATION TO BE CONFIRMED BY ENG.

North Sydney NSW 2060 Australia

Tel: 61 02 9954 5011 Email: sydney@reidcampbell.com

Fax: 61 02 9954 4946 Web: www.reidcampbell.com

AREA A WAREHOUSE 2 ELEVATIONS 1

|   | Drawn     | Checked | Print Date       | Sca   | le @ A1 |
|---|-----------|---------|------------------|-------|---------|
| _ | MF        | SK      | 05/11/2018       | As in | dicated |
| 1 | Project N | lumber  | Document Number  |       | Issue   |
|   | ASK1      | 07      | SSS2-RCG-AR-DWG- | 1109  | Н       |
|   | Drawing   | Number  |                  |       |         |
|   | 11        | 5123    | 3_A_SSD_1        | 110   | 9       |
|   |           |         |                  |       |         |