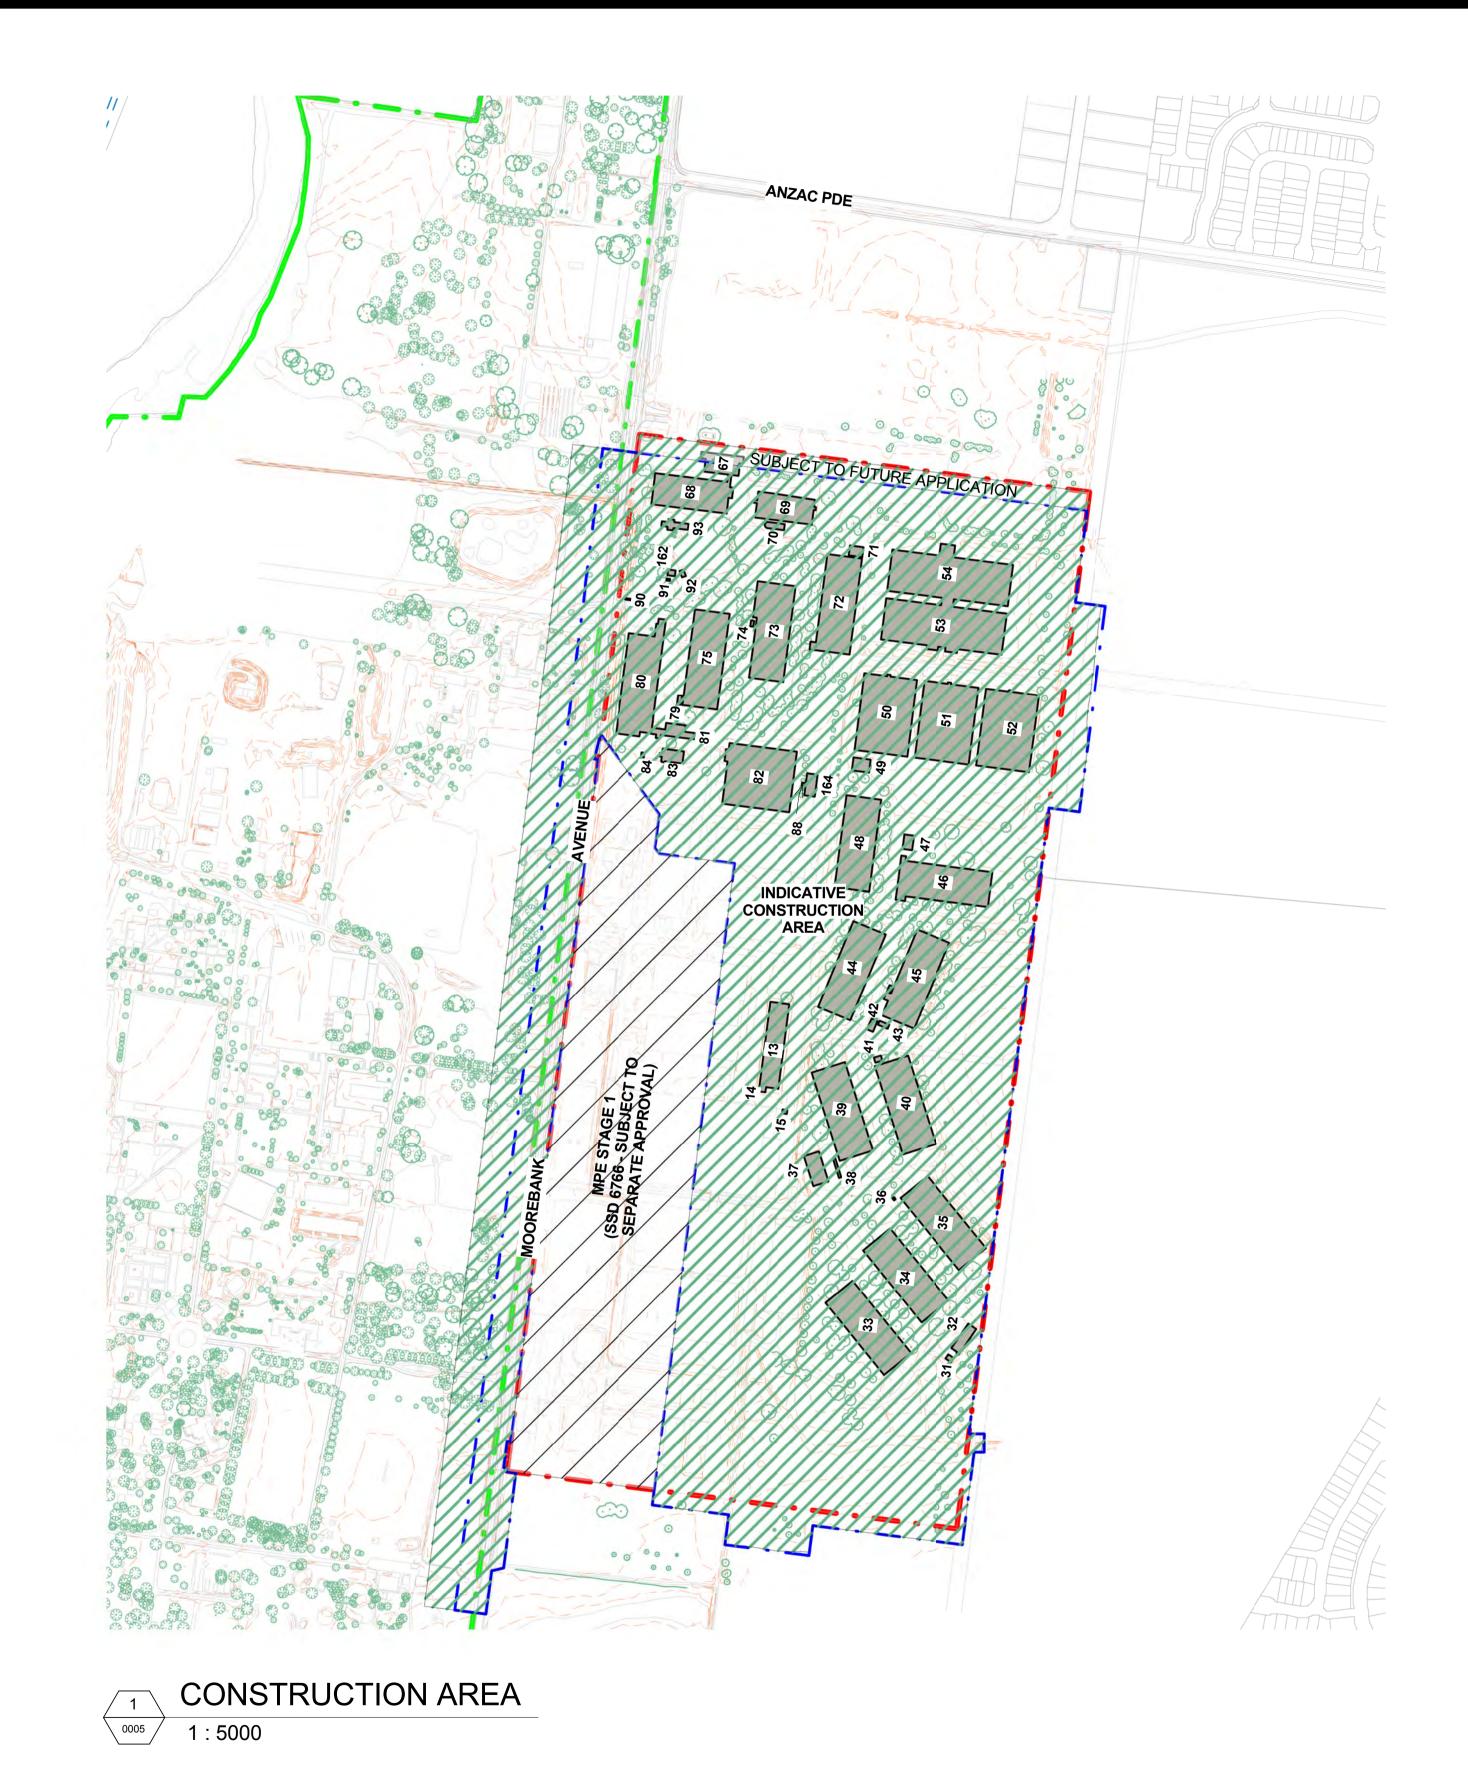

# CONSTRUCTION AREA

This drawing and design is subject to Reid Campbell (NSW) Pty Ltd copyright and may not be reproduced without prior written not be reproduced without prior written consent. Contractor to verify all dimensions on site before commencing work. Report all discrepancies to project manager prior to construction. Figured dimensions to be taken in preference to scaled drawings. All work is to conform to relevant Australian Standards and other Codes as applicable, together with other Authorities' requirements and RESPONSE TO SUBMISSIONS
RESPONSE TO SUBMISSIONS AMENDMEN

**MOOREBANK PRECINCT EAST** STAGE 2

TACTICAL

Architecture, Interiors, Planning ACN 002 033 801 ABN 28 317 605 875

**CONSTRUCTION AREA** 

MPE SITE BOUNDARY MPE STAGE 2 OPERATIONAL BOUNDARY (SSD 16-7628) MPE STAGE 1 (SUBJECT TO SEPARATE APPROVAL) MPW SITE BOUNDARY EXISTING BUILDINGS INDICATIVE CONSTRUCTION AREA EXISTING VEGETATION

**LEGEND:** 

NOTES:

1. ALL LEVELS ARE INDICATIVE & SHOULD BE READ IN CONJUNCTION WITH CIVIL ENG. DWGS FOR FINAL LEVELS OF ALL EARTH WORKS

2. ALL SERVICES RELOCATION TO BE CONFIRMED BY ENG.

115123\_A\_SSD\_0005