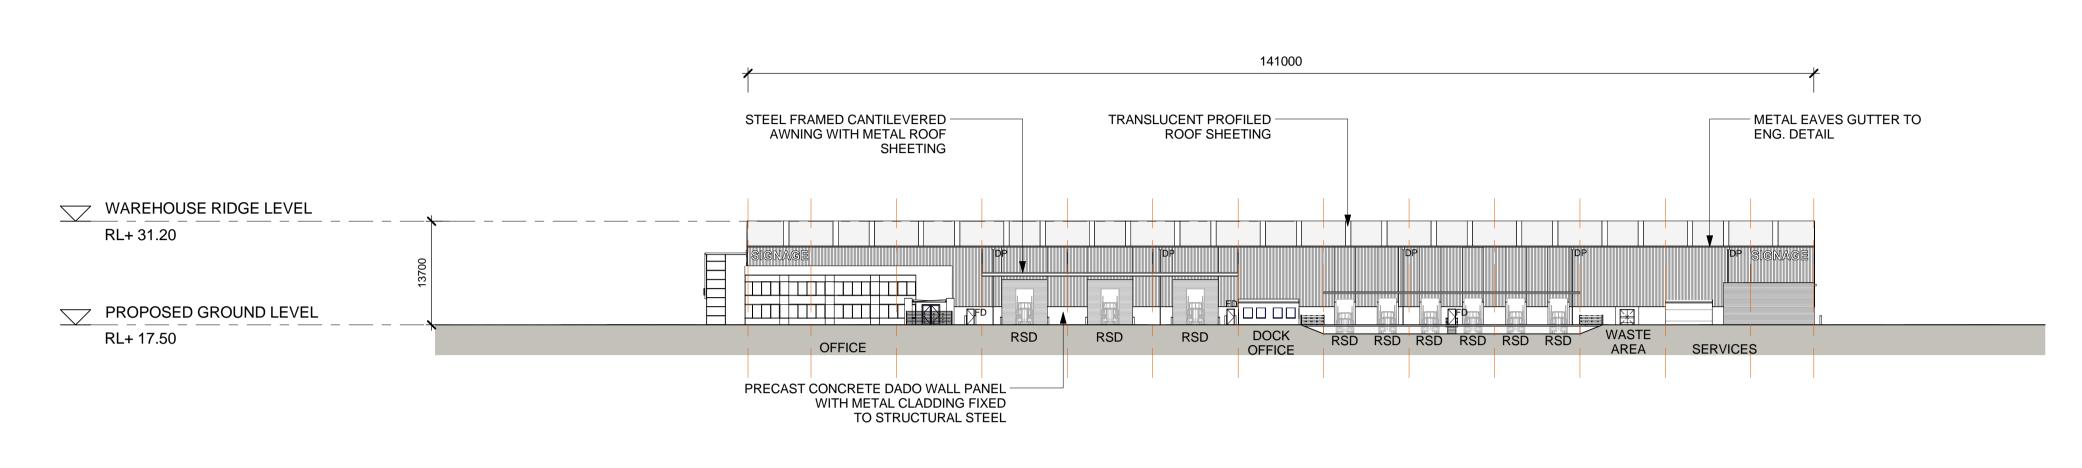

# AREA A WAREHOUSE 1 ELEVATIONS 1

WAREHOUSE 1 - NORTH ELEVATION 1:500

WAREHOUSE 1 - EAST ELEVATION 1:500

MOOREBANK AVENUE, MOOREBANK, NSW

| LEGEND: |                     |
|---------|---------------------|
|         |                     |
| FD      | FIRE DOOR           |
| RSD     | ROLLER SHUTTER DOOR |
| DP      | DOWN PIPE           |
|         |                     |

WAREHOUSE

NOTES:

1. ALL LEVELS AND EXTENTS ARE INDICATIVE & SHOULD BE READ IN CONJUNCTION WITH CIVIL ENG. DWGS FOR FINAL LEVELS OF ALL EARTH WORKS AND EXCAVATION.

2. ALL SERVICES RELOCATION TO BE CONFIRMED BY ENG.

# AREA A WAREHOUSE 1 ELEVATIONS 2

WAREHOUSE 1 - SOUTH ELEVATION 1105

**WAREHOUSE 1 - WEST ELEVATION** 1:500

MOOREBANK AVENUE, MOOREBANK, NSW

| LEGEND:   |                                |
|-----------|--------------------------------|
| FD        | FIRE DOOR                      |
| RSD<br>DP | ROLLER SHUTTER DOOR  DOWN PIPE |
|           | AND EXTENTS ARE                |

WAREHOUSE

CONJUNCTION WITH CIVIL ENG. DWGS FOR FINAL LEVELS OF ALL EARTH WORKS AND EXCAVATION.

2. ALL SERVICES RELOCATION TO BE

This drawing and design is subject to Reid Campbell (NSW) Pty Ltd copyright and may not be reproduced without prior written consent. Contractor to verify all dimensions on site before commencing work. Report all discrepancies to project manager prior to construction. Figured dimensions to be taken in preference to scaled drawings. All work is to conform to relevant Australian Standards and other Codes as applicable, together with other Authorities' requirements and