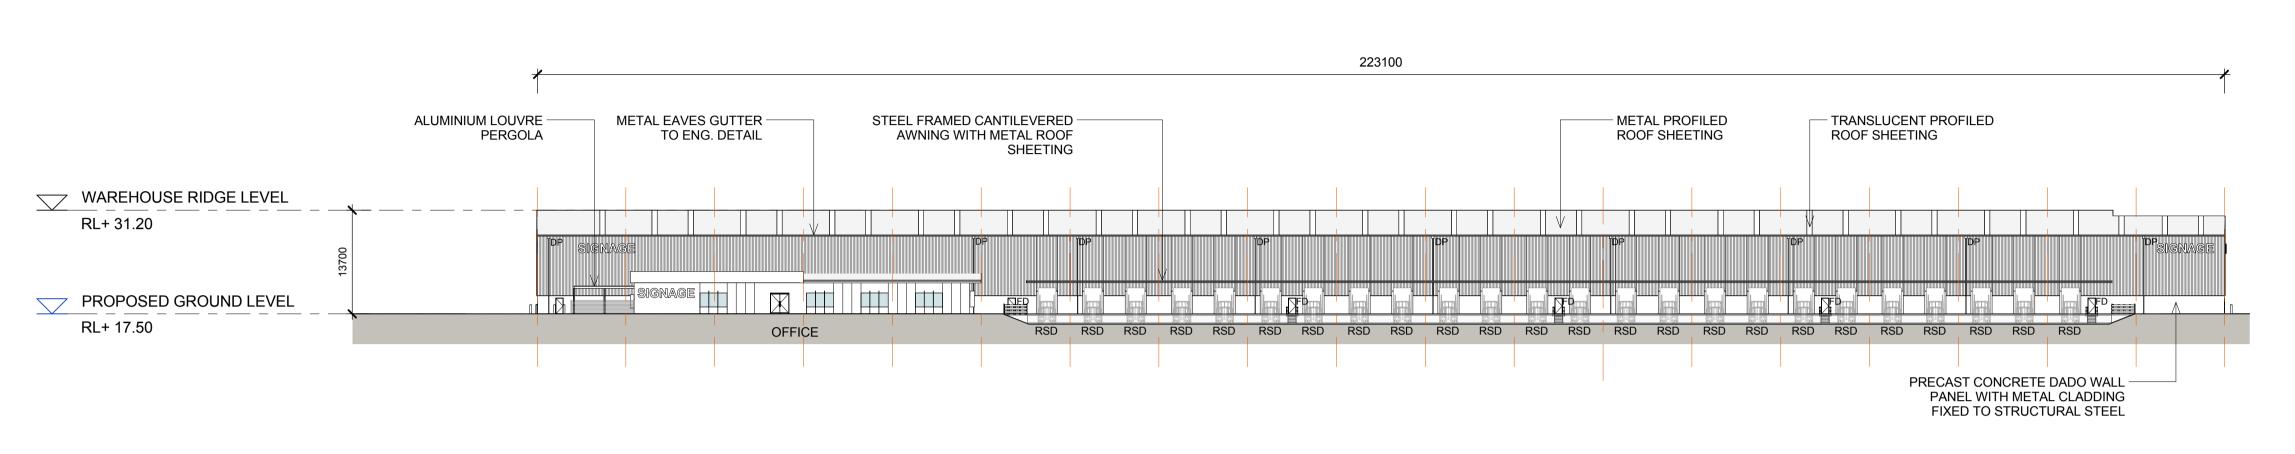

# AREA A WAREHOUSE 1 ELEVATIONS 1

WAREHOUSE 1 - NORTH ELEVATION 1:500

WAREHOUSE 1 - EAST ELEVATION 1:500

MOOREBANK AVENUE, MOOREBANK, NSW

| LEGEND: |                     |
|---------|---------------------|
|         |                     |
| FD      | FIRE DOOR           |
| RSD     | ROLLER SHUTTER DOOR |
| DP      | DOWN PIPE           |
|         |                     |

WAREHOUSE

NOTES:

1. ALL LEVELS AND EXTENTS ARE INDICATIVE & SHOULD BE READ IN CONJUNCTION WITH CIVIL ENG. DWGS FOR FINAL LEVELS OF ALL EARTH WORKS AND EXCAVATION.

2. ALL SERVICES RELOCATION TO BE CONFIRMED BY ENG.

# AREA A WAREHOUSE 1 ELEVATIONS 2

WAREHOUSE 1 - SOUTH ELEVATION 1105

**WAREHOUSE 1 - WEST ELEVATION** 1:500

MOOREBANK AVENUE, MOOREBANK, NSW

| LEGEND:   |                                |
|-----------|--------------------------------|
| FD        | FIRE DOOR                      |
| RSD<br>DP | ROLLER SHUTTER DOOR  DOWN PIPE |
|           | AND EXTENTS ARE                |

WAREHOUSE

CONJUNCTION WITH CIVIL ENG. DWGS FOR FINAL LEVELS OF ALL EARTH WORKS AND EXCAVATION.

2. ALL SERVICES RELOCATION TO BE

This drawing and design is subject to Reid Campbell (NSW) Pty Ltd copyright and may not be reproduced without prior written consent. Contractor to verify all dimensions on site before commencing work. Report all discrepancies to project manager prior to construction. Figured dimensions to be taken in preference to scaled drawings. All work is to conform to relevant Australian Standards and other Codes as applicable, together with other Authorities' requirements and