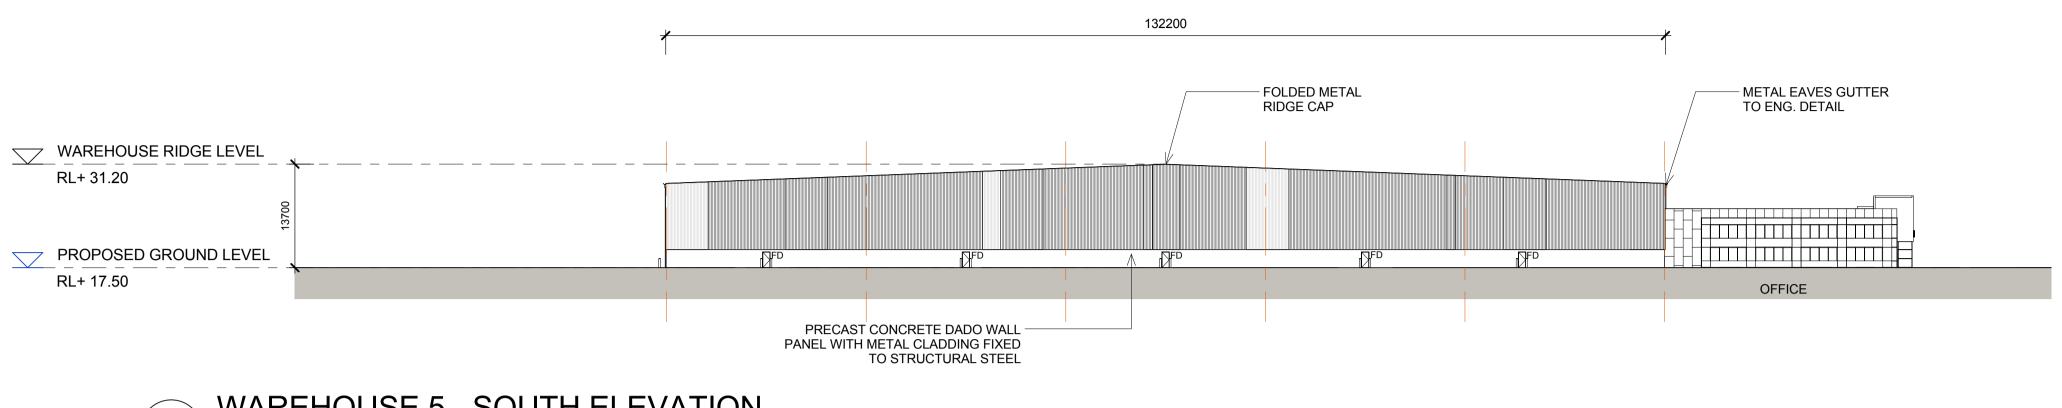

#### AREA B WAREHOUSE 5 ELEVATIONS 1

WAREHOUSE 5 - NORTH ELEVATION

MOOREBANK AVENUE, MOOREBANK, NSW

| LEGEND: |                     |
|---------|---------------------|
| FD      | FIRE DOOR           |
| RSD     | ROLLER SHUTTER DOOR |
| DP      | DOWN PIPE           |

NOTES:

1. ALL LEVELS AND EXTENTS ARE INDICATIVE & SHOULD BE READ IN CONJUNCTION WITH CIVIL ENG. DWGS FOR FINAL LEVELS OF ALL EARTH WORKS AND EXCAVATION.

2. ALL SERVICES RELOCATION TO BE CONFIRMED BY ENG.

Tel: 61 02 9954 5011 Email: sydney@reidcampbell.com

Fax: 61 02 9954 4946 Web: www.reidcampbell.com

AREA B WAREHOUSE 5 ELEVATIONS 1

| Drawn     | Checked                    | Print Date                                 | Scale @ A1                                                                                                                   |
|-----------|----------------------------|--------------------------------------------|------------------------------------------------------------------------------------------------------------------------------|
| MF        | SK                         | 03/07/2017                                 | As indicated                                                                                                                 |
| Project N | lumber                     | Document Number                            | Issue                                                                                                                        |
| 11512     | 23                         | SSS2- RCG-AR-DWG-                          | <sup>1214</sup> <b>G</b>                                                                                                     |
| Drawing   | Number                     |                                            |                                                                                                                              |
| 11        | 5123                       | 3_A_SSD_ <sup>*</sup>                      | 1214                                                                                                                         |
|           | MF Project N 11512 Drawing | MF SK Project Number 115123 Drawing Number | MF         SK         03/07/2017           Project Number         Document Number           115123         SSS2- RCG-AR-DWG- |

# AREA B WAREHOUSE 5 ELEVATIONS 2

WAREHOUSE 5 - WEST ELEVATION 1 OF 2

WAREHOUSE 5 - WEST ELEVATION 2 OF 2

1:500

MOOREBANK AVENUE, MOOREBANK, NSW

FD FIRE DOOR

RSD ROLLER SHUTTER DOOR

DP DOWN PIPE

Tel: 61 02 9954 5011 Email: sydney@reidcampbell.com

Fax: 61 02 9954 4946 Web: www.reidcampbell.com

AREA B WAREHOUSE 5 ELEVATIONS 2

|  | Drawn                  | Checked | Print Date         | Scale @ A1        |
|--|------------------------|---------|--------------------|-------------------|
|  | MF                     | SK      | 03/07/2017         | As indicated      |
|  | Project N              | Number  | Document Number    | Issue             |
|  | 115123  Drawing Number |         | SSS2- RCG-AR-DWG-1 | $^{215}$ G $\mid$ |
|  |                        |         |                    |                   |
|  | 115123_A_SSD_1215      |         |                    |                   |