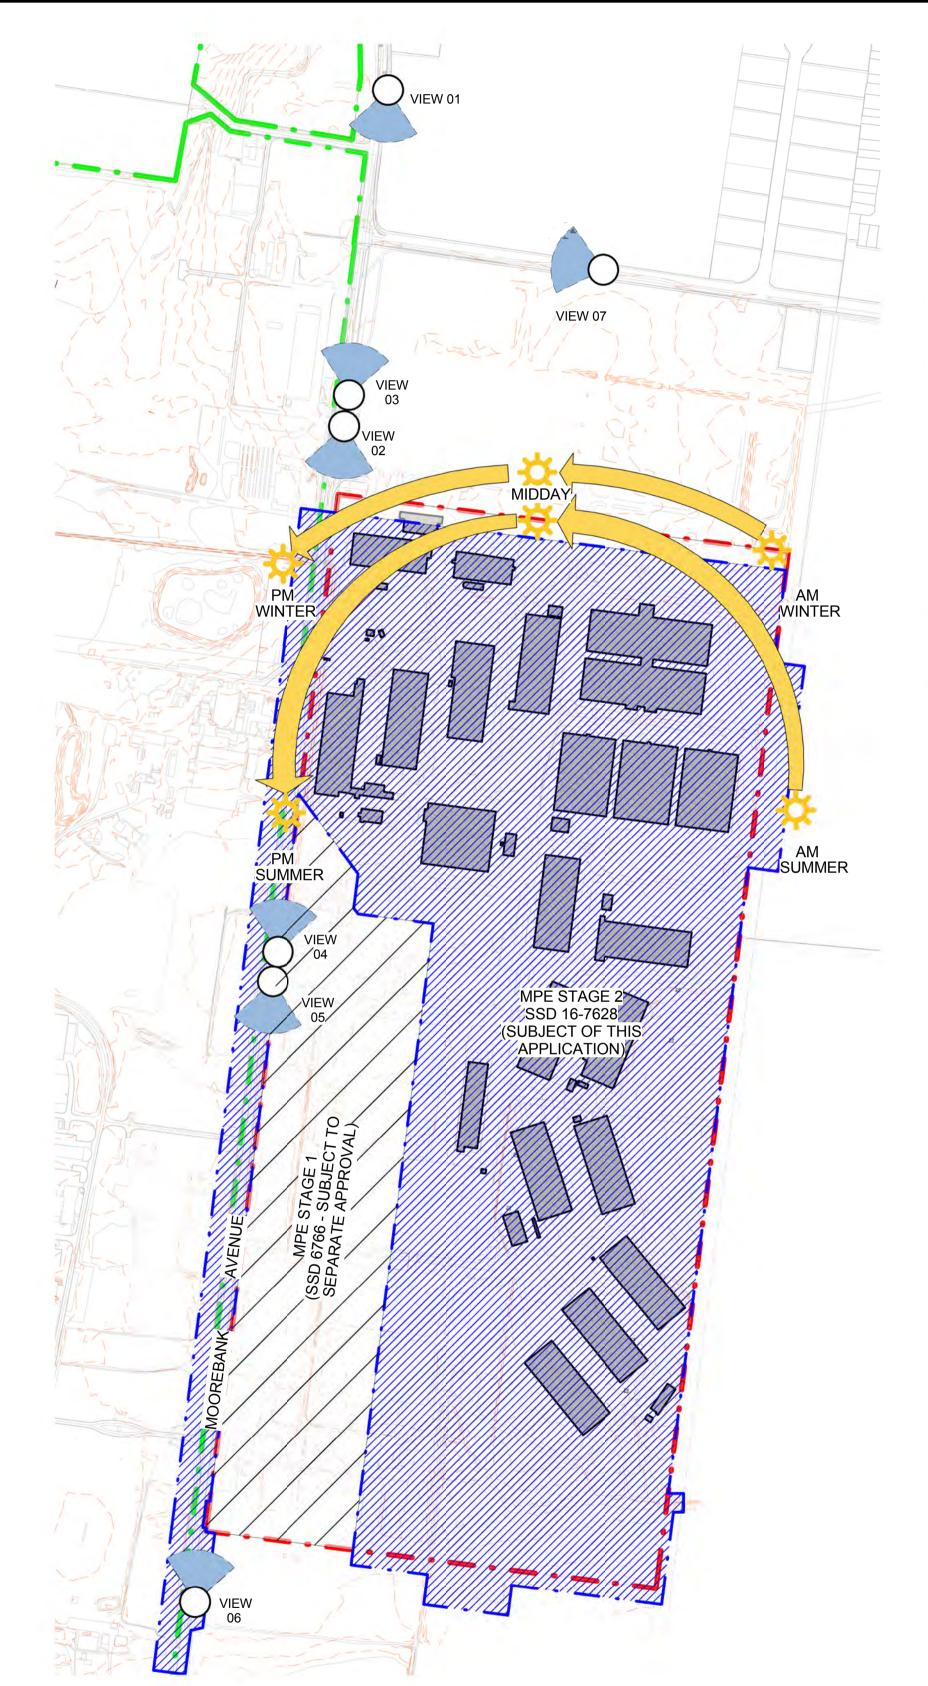

# SITE ANALYSIS PLAN

01. LANDFORM & TOPOGRAPHY

02. SOLAR ACCESS & VIEW CORRIDORS

NOTES:
1. ALL LEVELS ARE INDICATIVE & SHOULD BE READ IN CONJUNCTION WITH CIVIL ENG. DWGS FOR FINAL LEVELS OF ALL EARTH WORKS
2. ALL SERVICES RELOCATION TO BE CONFIRMED BY ENG.

SOLAR PATH

North

This drawing and design is subject to Reid Campbell (NSW) Pty Ltd copyright and may not be reproduced without prior written consent. Contractor to verify all dimensions on site before commencing work. Report all discrepancies to project manager prior to construction. Figured dimensions to be taken in preference to scaled drawings. All work is to conform to relevant Australian Standards and other Codes as applicable, together with other Authorities' requirements and regulations.