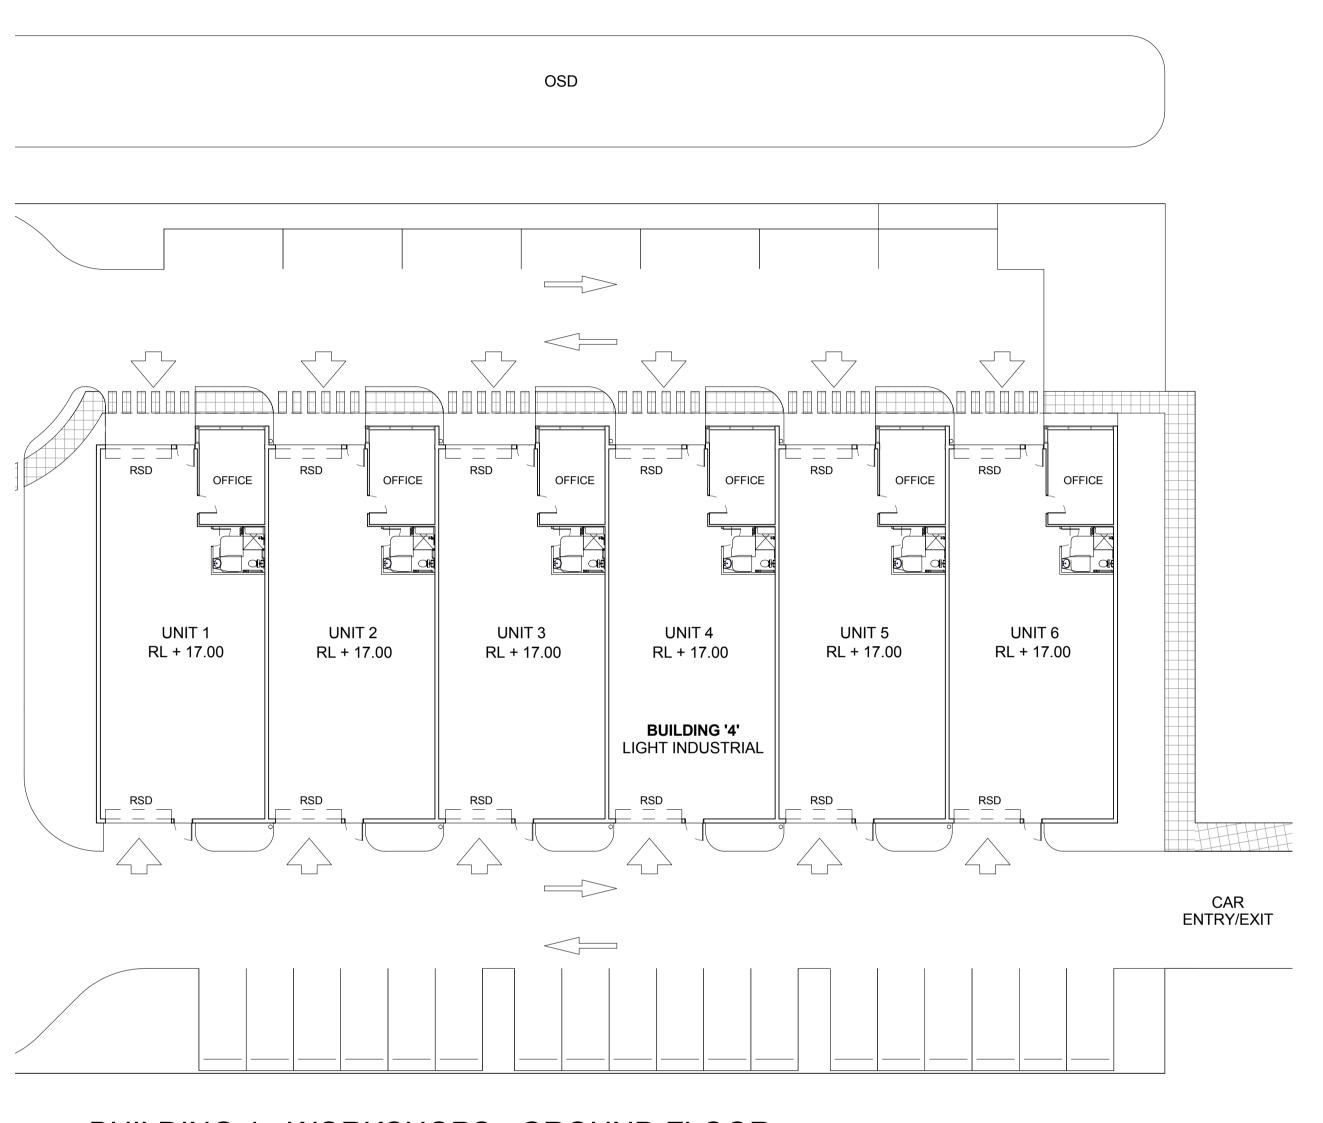

# AREA B WAREHOUSE 4 ELEVATIONS 2

141200 METAL EAVES GUTTER TRANSLUCENT PROFILED -TO ENG. DETAIL **ROOF SHEETING** WAREHOUSE RIDGE LEVEL RL+ 31.20 PROPOSED GROUND LEVEL RL+ 17.50 OFFICE PRECAST CONCRETE DADO WALL PANEL WITH METAL CLADDING FIXED TO STRUCTURAL STEEL