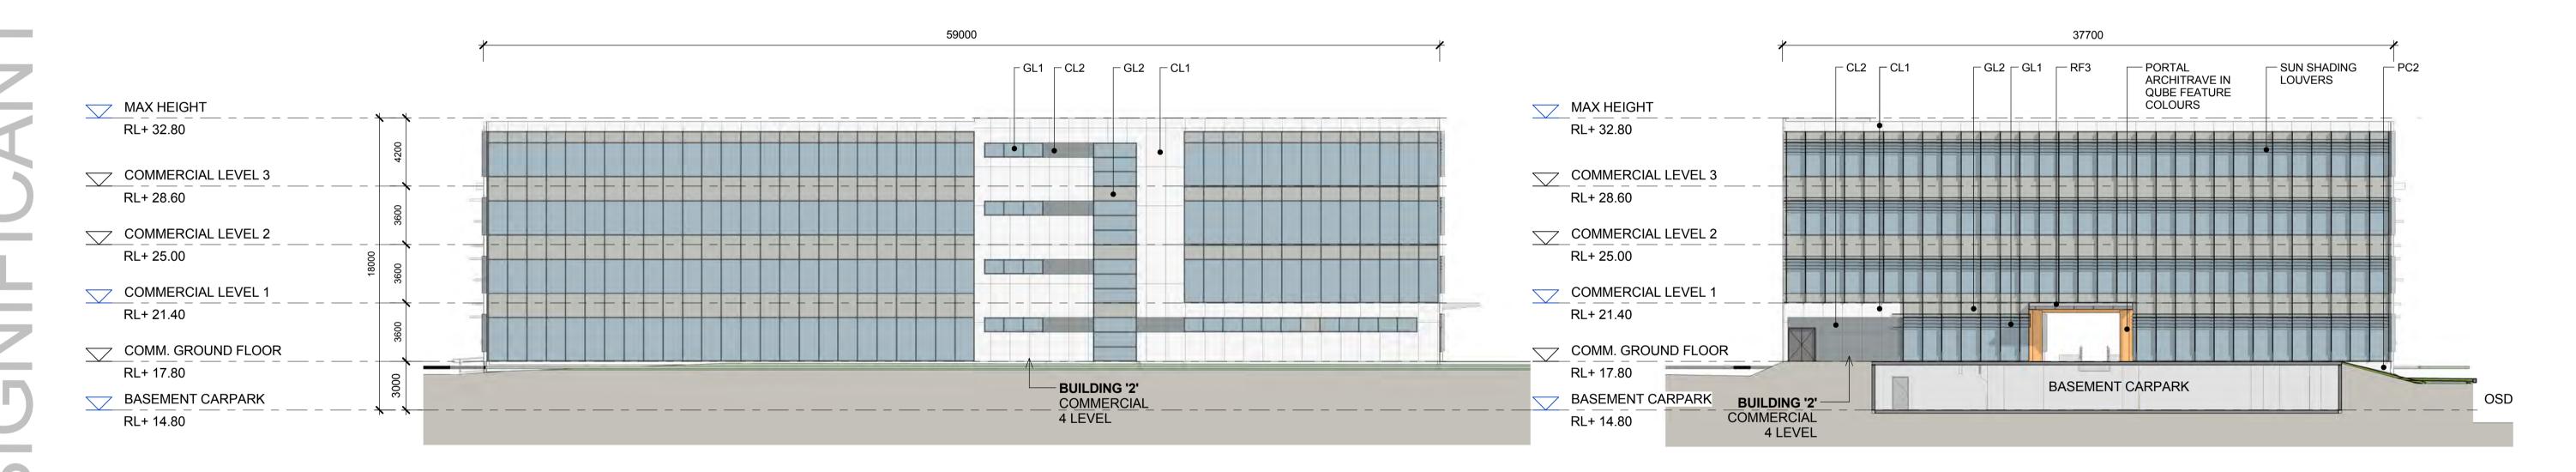

# AREA A WAREHOUSE 1 ELEVATIONS 1

WAREHOUSE 1 - NORTH ELEVATION 1:500

WAREHOUSE 1 - EAST ELEVATION 1:500

MOOREBANK AVENUE, MOOREBANK, NSW

| LEGEND: |                     |
|---------|---------------------|
|         |                     |
| FD      | FIRE DOOR           |
| RSD     | ROLLER SHUTTER DOOR |
| DP      | DOWN PIPE           |
|         |                     |

# AREA A WAREHOUSE 1 ELEVATIONS 2

WAREHOUSE 1 - SOUTH ELEVATION 1105

**WAREHOUSE 1 - WEST ELEVATION** 1:500

MOOREBANK AVENUE, MOOREBANK, NSW

| LEGEND:   |                                |
|-----------|--------------------------------|
| FD        | FIRE DOOR                      |
| RSD<br>DP | ROLLER SHUTTER DOOR  DOWN PIPE |
|           | AND EXTENTS ARE                |