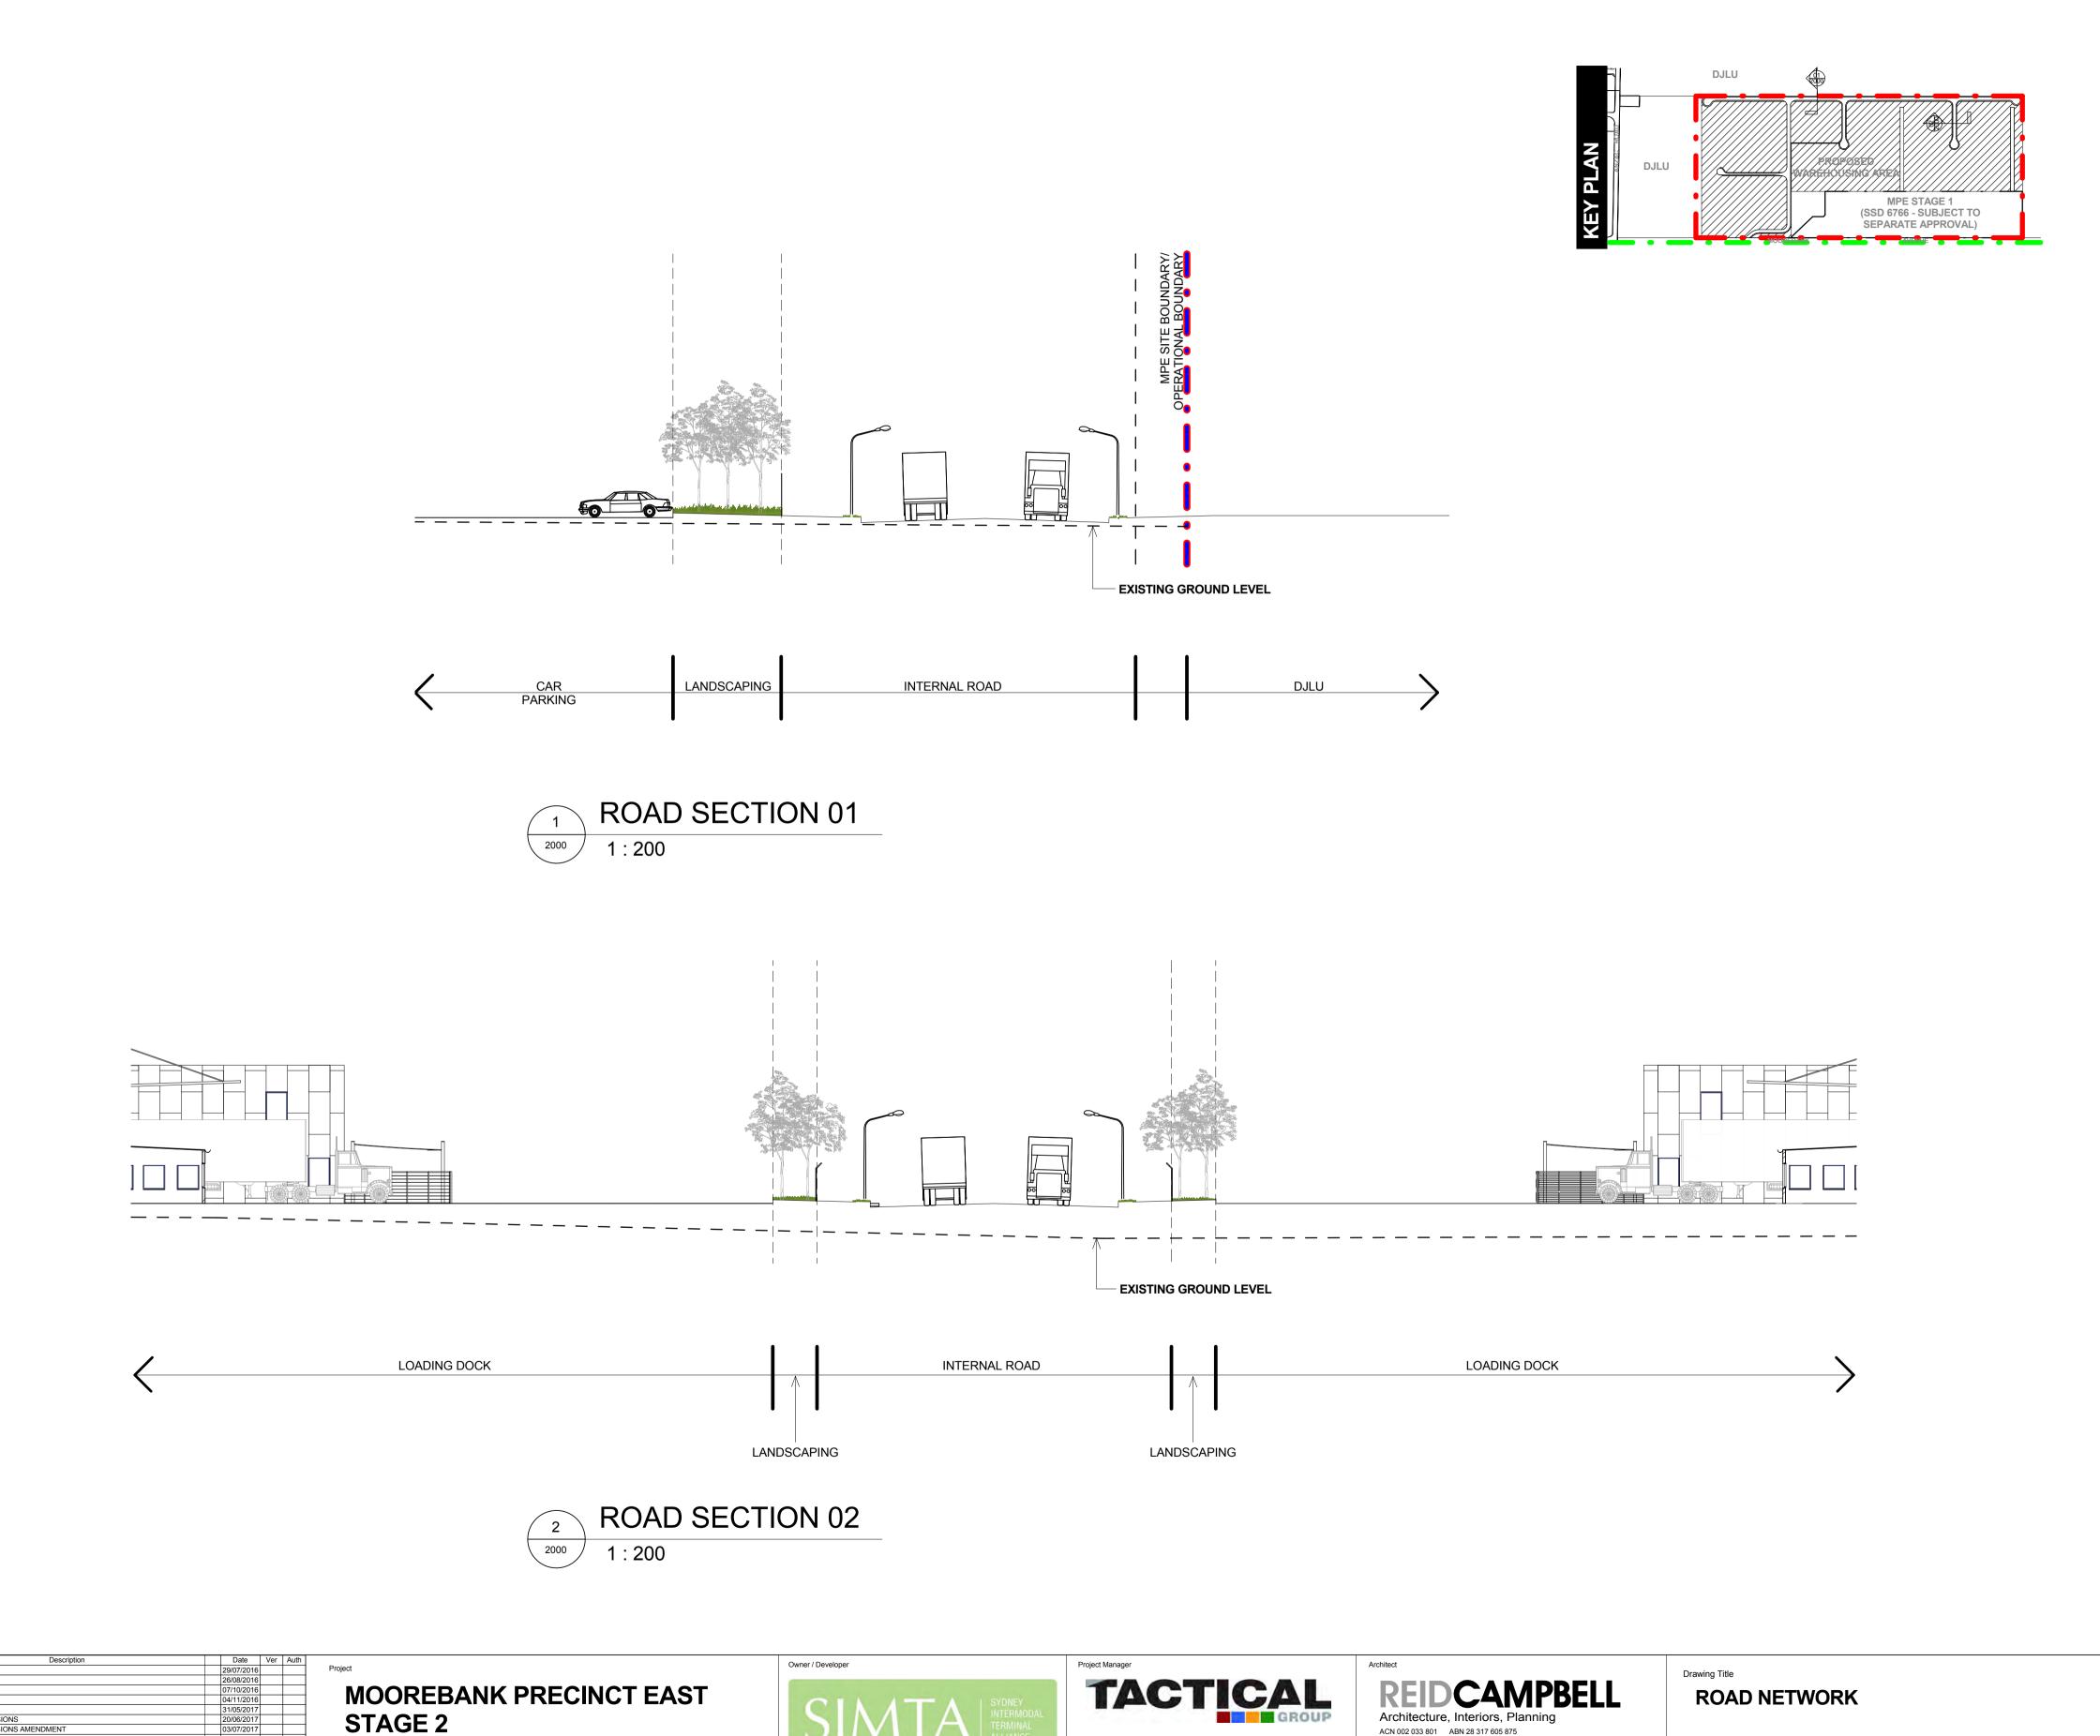

SS2-RCG-AR-DWG-1 | 430   | <b></b> |  |
| Drawing           | Number  |                   |       |         |  |
| 115123_A_SSD_1430 |         |                   |       |         |  |

## ROAD NETWORK



This drawing and design is subject to Reid Campbell (NSW) Pty Ltd copyright and may

consent. Contractor to verify all dimensions on site before commencing work. Report all

discrepancies to project manager prior to construction. Figured dimensions to be taken in preference to scaled drawings. All work is to conform to relevant Australian Standards and other Codes as applicable, together with other Authorities' requirements and regulations.

regulations.

RESPONSE TO SUBMISSIONS
RESPONSE TO SUBMISSIONS AMENDMENT

MOOREBANK AVENUE, MOOREBANK, NSW

not be reproduced without prior written



ACN 002 033 801 ABN 28 317 605 875 Level 15, 124 Walker Street North Sydney NSW 2060 Australia

Tel: 61 02 9954 5011 Email: sydney@reidcampbell.com

Fax: 61 02 9954 4946 Web: www.reidcampbell.com

**LEGEND:** 

Drawn Checked Print Date

115123

MF SK 03/07/2017

Project Number Document Number

MPE SITE BOUNDARY

MPE STAGE 2 OPERATIONAL BOUNDARY (SSD 16-7628)

EXISTING GROUND LEVEL

SSS2-RCG-AR-DWG-2000 **G** 

As indicated

NOTES:

1. ALL LEVELS AND EXTENTS ARE INDICATIVE & SHOULD BE READ IN CONJUNCTION WITH CIVIL ENG. DWGS FOR FINAL LEVELS OF ALL EARTH WORKS AND EXCAVATION.

2. ALL SERVICES RELOCATION TO BE CONFIRMED BY ENG.

115123\_A\_SSD\_2000

## SIGNAGE STRATEGY PLAN