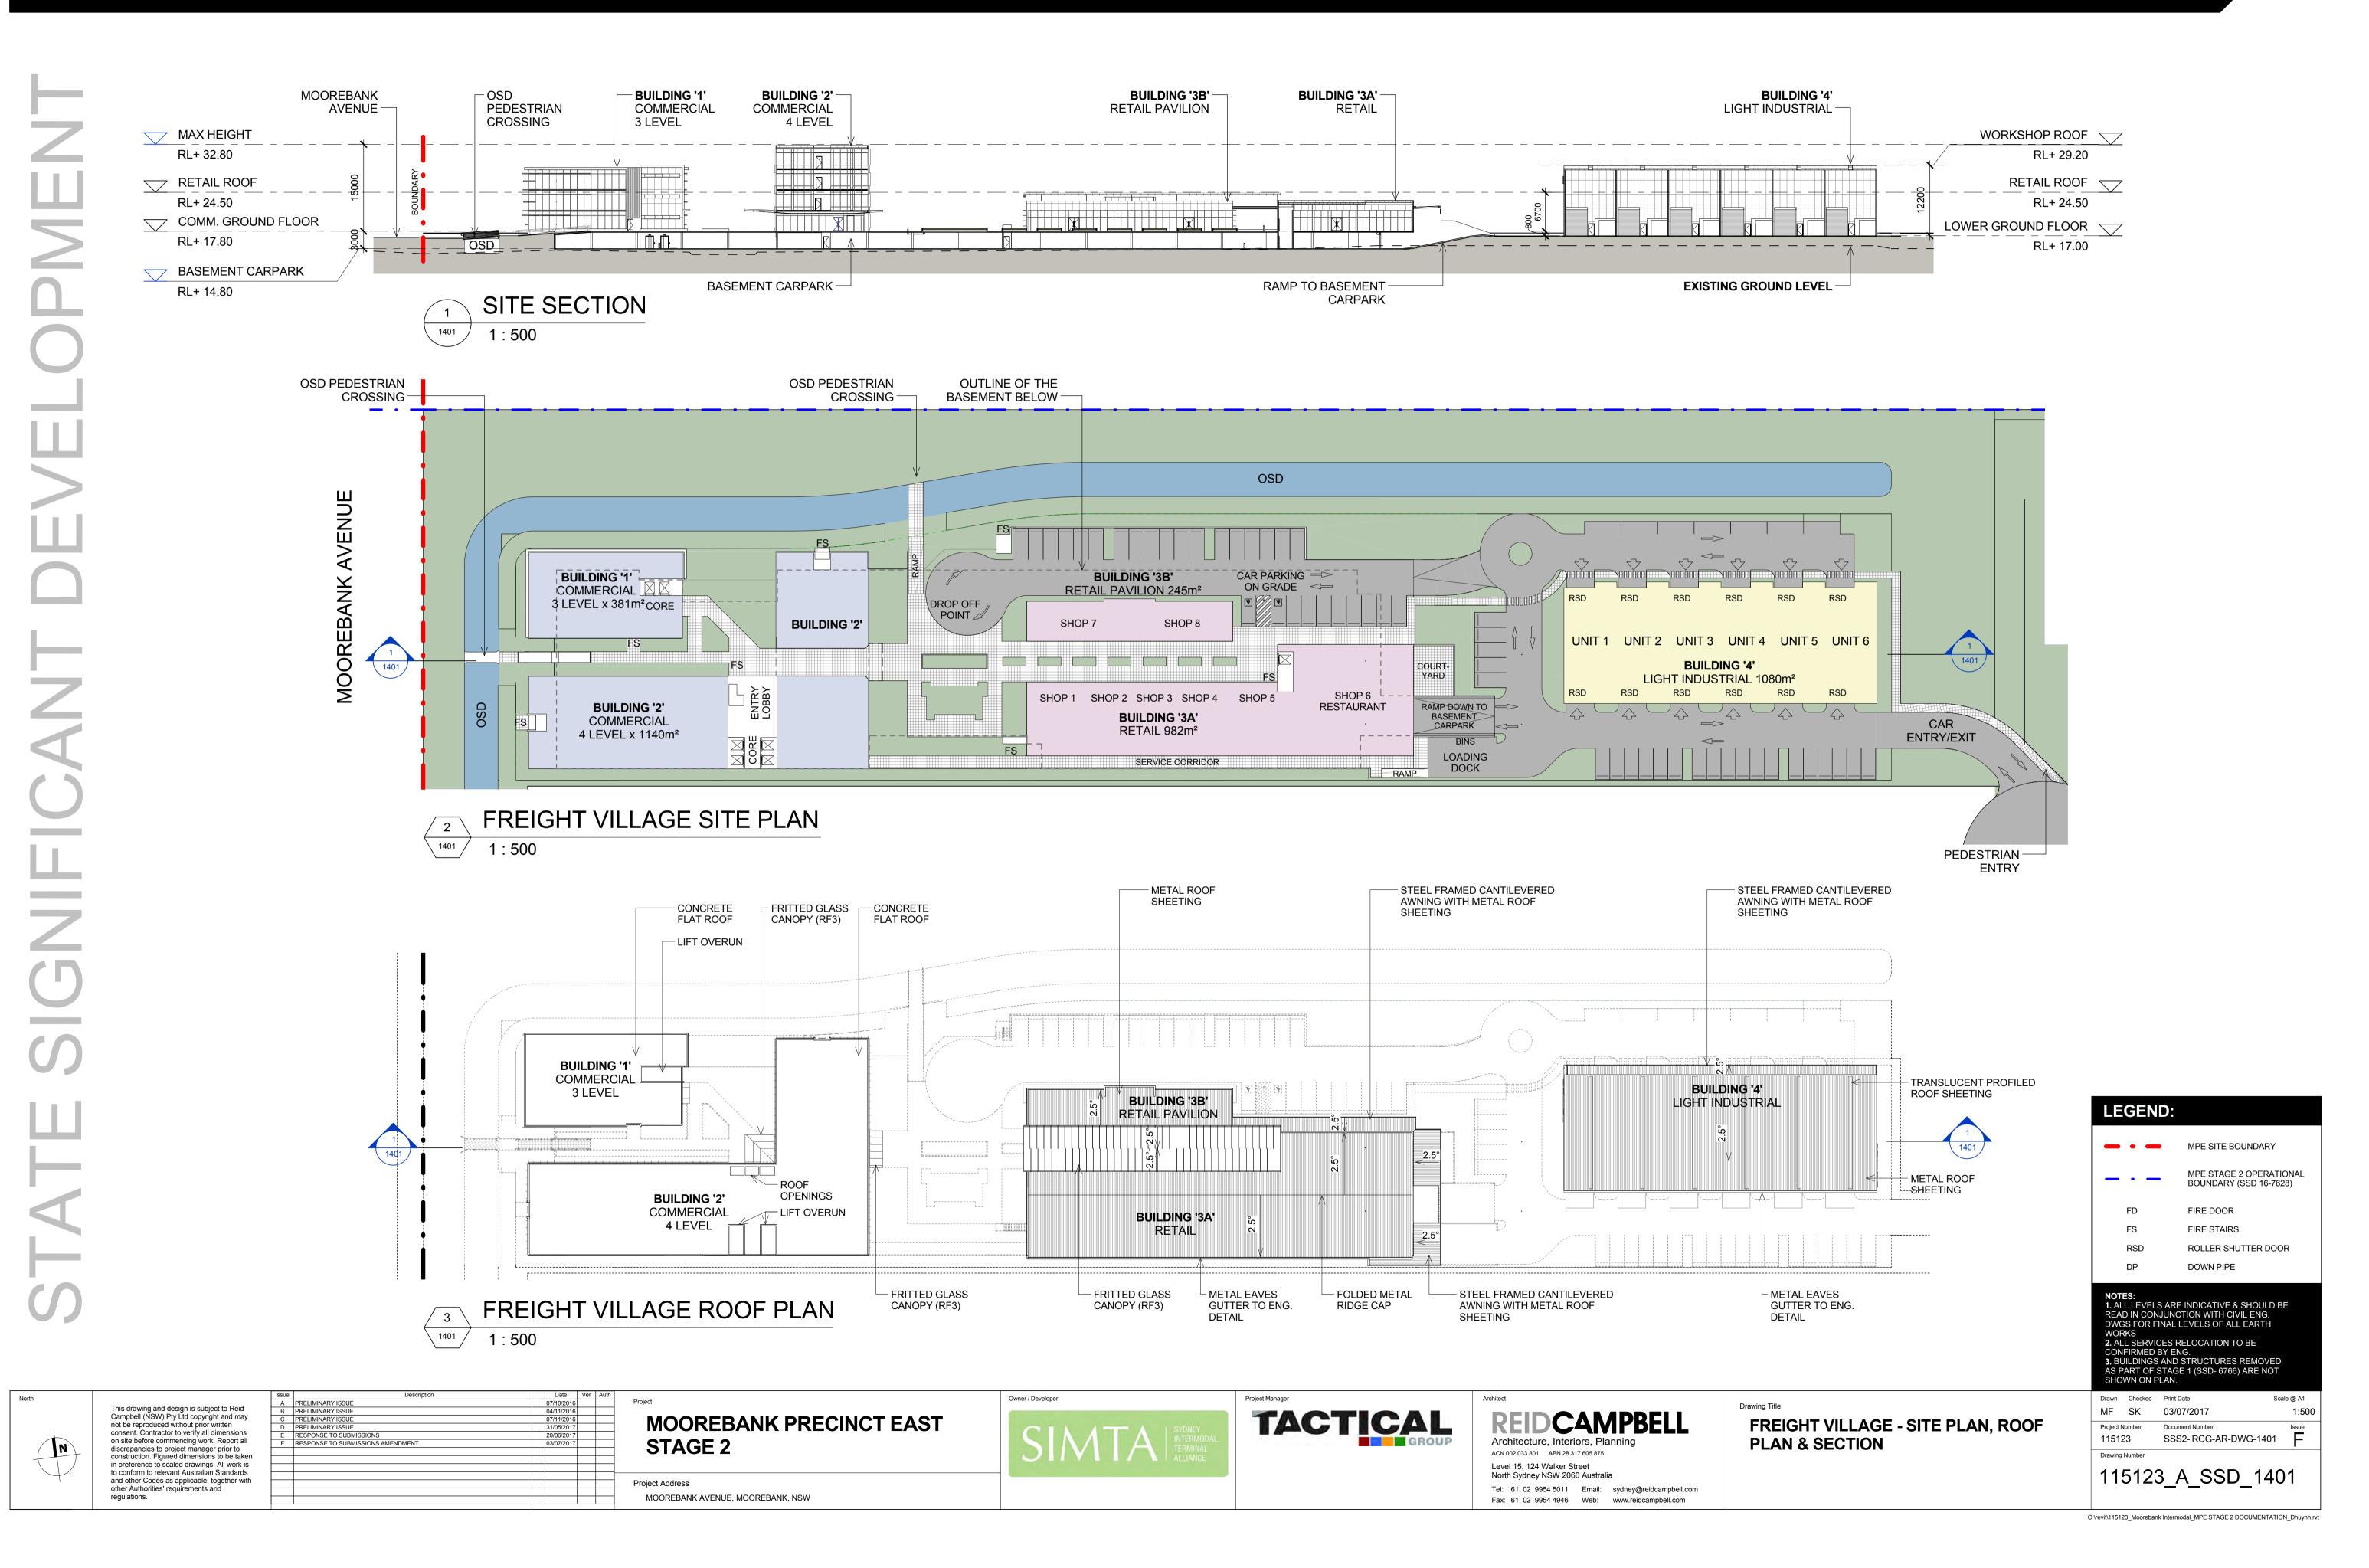

| 07                                                                           | SSS2- RCG-AR-                                                                  | DWG-1318                          |
| Drawing Number |                                                      |                                                                              |                                                                                |                                   |
|                | 11                                                   | 5123                                                                         | 3_A_SSI                                                                        | D_1318                            |

## FREIGHT VILLAGE - SITE PLAN, ROOF PLAN & SECTION



## FREIGHT VILLAGE - BASEMENT CARPARK



FREIGHT VILLAGE - BASEMENT CARPARK

1: 250

FS FIRE STAIRS

RSD ROLLER SHUTTER DOOR

DP DOWN PIPE

OSD ON SITE DETENTION

NOTES:

1. ALL LEVELS AND EXTENTS ARE
INDICATIVE & SHOULD BE READ IN
CONJUNCTION WITH CIVIL ENG. DWGS FOR
FINAL LEVELS OF ALL EARTH WORKS AND
EXCAVATION.
2. ALL SERVICES RELOCATION TO BE



This drawing and design is subject to Reid Campbell (NSW) Pty Ltd copyright and may not be reproduced without prior written consent. Contractor to verify all dimensions on site before commencing work. Report all discrepancies to project manager prior to construction. Figured dimensions to be taken in preference to scaled drawings. All work is to conform to relevant Australian Standards and other Codes as applicable, together with other Autho