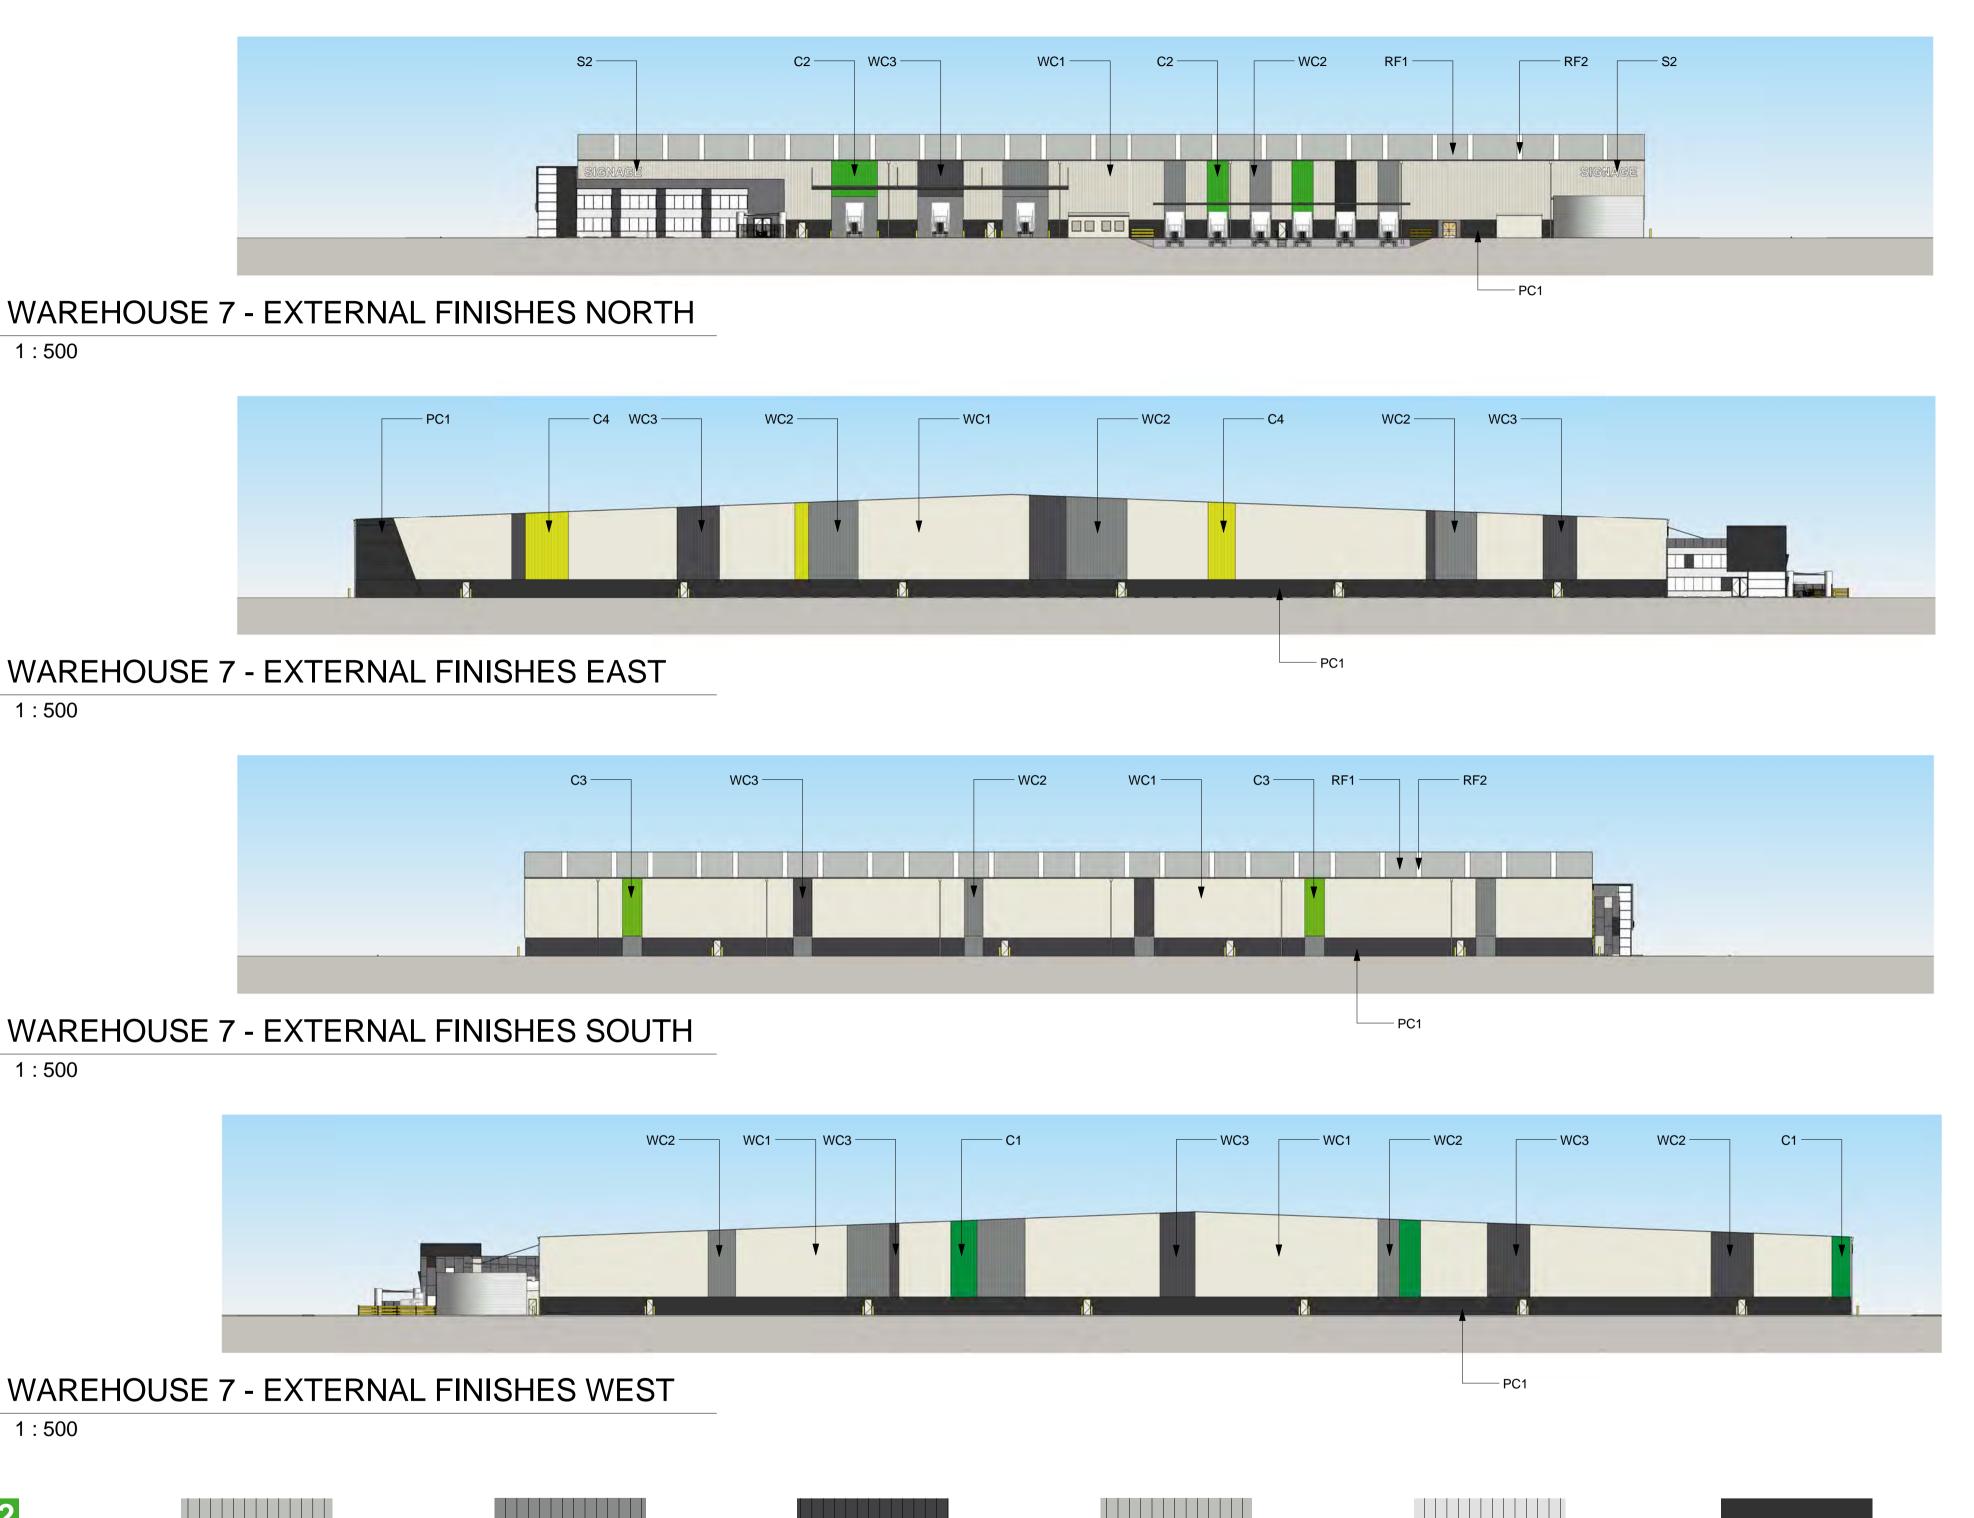

## AREA B WAREHOUSE 5 EXTERNAL FINISHES 1

WAREHOUSE 5 - EXTERNAL FINISHES NORTH

1:500

WAREHOUSE 5 - EXTERNAL FINISHES EAST 1 OF 2

WAREHOUSE 5 - EXTERNAL FINISHES EAST 2 OF 2

1:500

"LIGHT GREY"

MOOREBANK AVENUE, MOOREBANK, NSW

S1 WAREHOUSE ID NUMBER

BACKLIT ILLUMINATED SIGNAGE

North

This drawing and design is subject to Reid Campbell (NSW) Pty Ltd copyright and may not be reproduced without prior written consent. Contractor to verify all dimensions on site before commencing work. Report all discrepancies to project manager prior to construction. Figured dimensions to be taken in preference to scaled drawings. All work is to conform to relevant Australian Standards and other Codes as applicable, together with other Authorities' requirements and