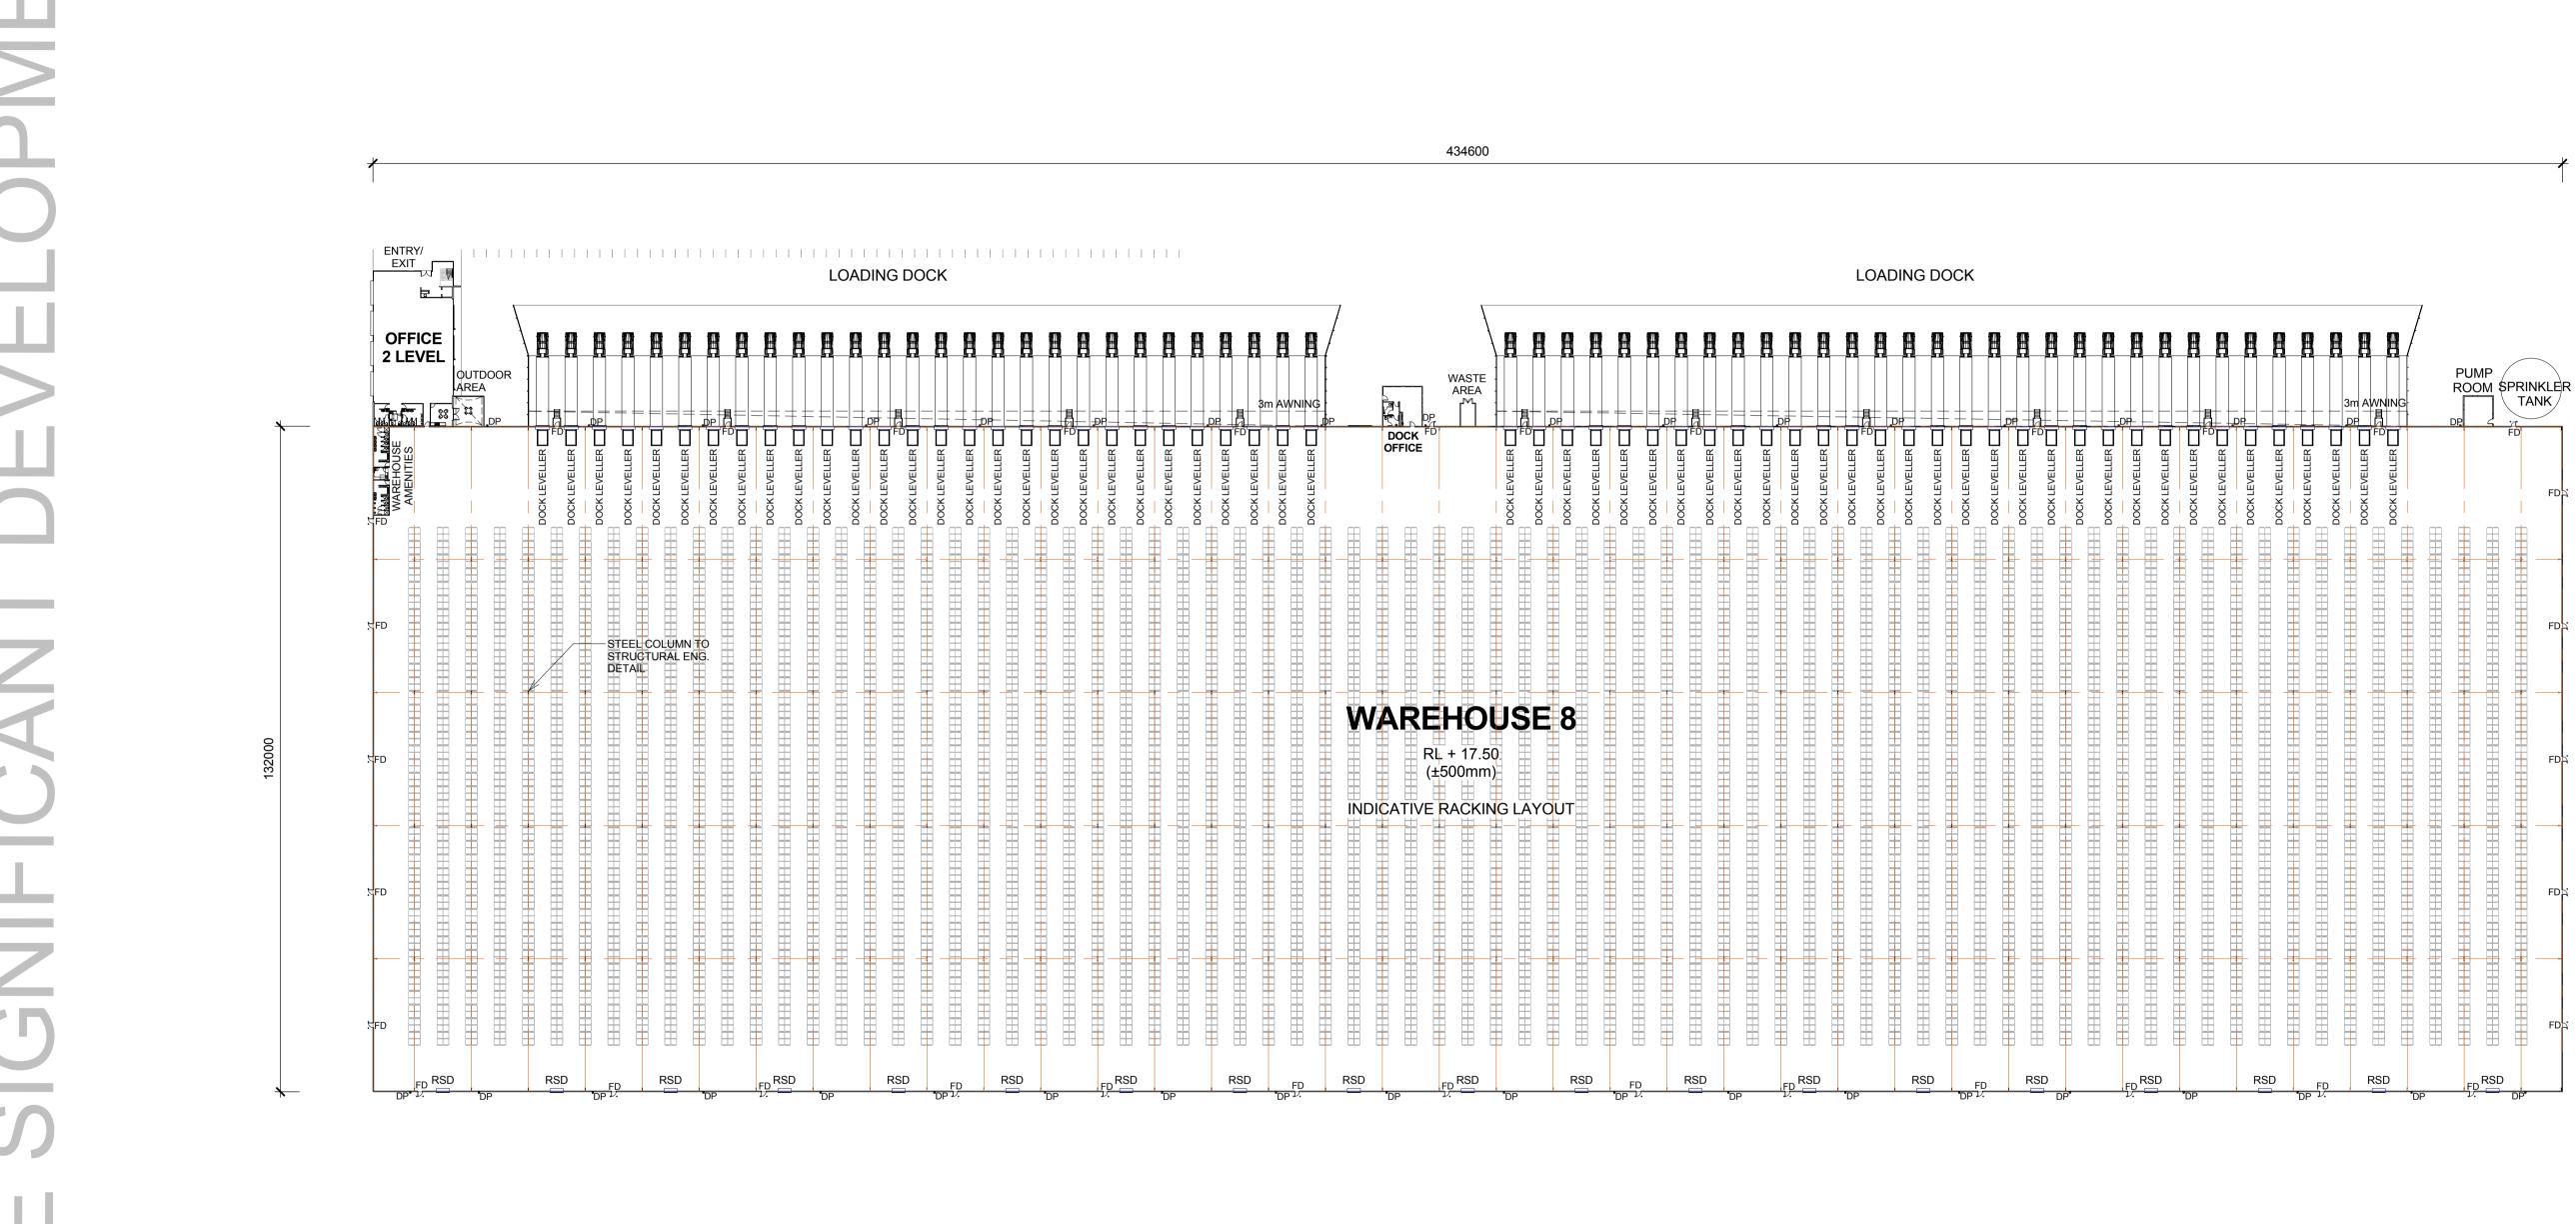

|       |          |  |  |
|                | ASK1                                                                                                                                                                                                                | 07      | SSS2- RCG-AR-DWG-1 | 312   | H        |  |  |
| Drawing Number |                                                                                                                                                                                                                     |         |                    |       |          |  |  |

115123\_A\_SSD\_1312

1. ALL LEVELS AND EXTENTS ARE INDICATIVE & SHOULD BE READ IN CONJUNCTION WITH CIVIL ENG. DWGS FOR FINAL LEVELS OF ALL EARTH

WAREHOUSE

## AREA C WAREHOUSE 8 FLOOR PLAN





**LEGEND:** ROLLER SHUTTER DOOR DOWN PIPE ON SITE DETENTION NOTES:

1. ALL LEVELS AND EXTENTS ARE INDICATIVE & SHOULD BE READ IN CONJUNCTION WITH CIVIL ENG. DWGS FOR

This drawing and design is subject to Reid Campbell (NSW) Pty Ltd copyright and may **MOOREBANK PRECINCT EAST** consent. Contractor to verify all dimensions on site before commencing work. Report all STAGE 2

MOOREBANK AVENUE, MOOREBANK, NSW



Architecture, Interiors, Planning ACN 002 033 801 ABN 28 317 605 875 Level 15, 124 Walker Street North Sydney NSW 2060 Australia Tel: 61 02 9954 5011 Email: sydney@reidcampbell.com

Fax: 61 02 9954 4946 Web: www.reidcampbell.com

**AREA C WAREHOUSE 8 FLOOR PLAN** 

CONFIRMED BY ENG. Drawn Checked Print Date Scale @ A1 MF SK 03/07/2017 As indicated Project Number SSS2-RCG-AR-DWG-131