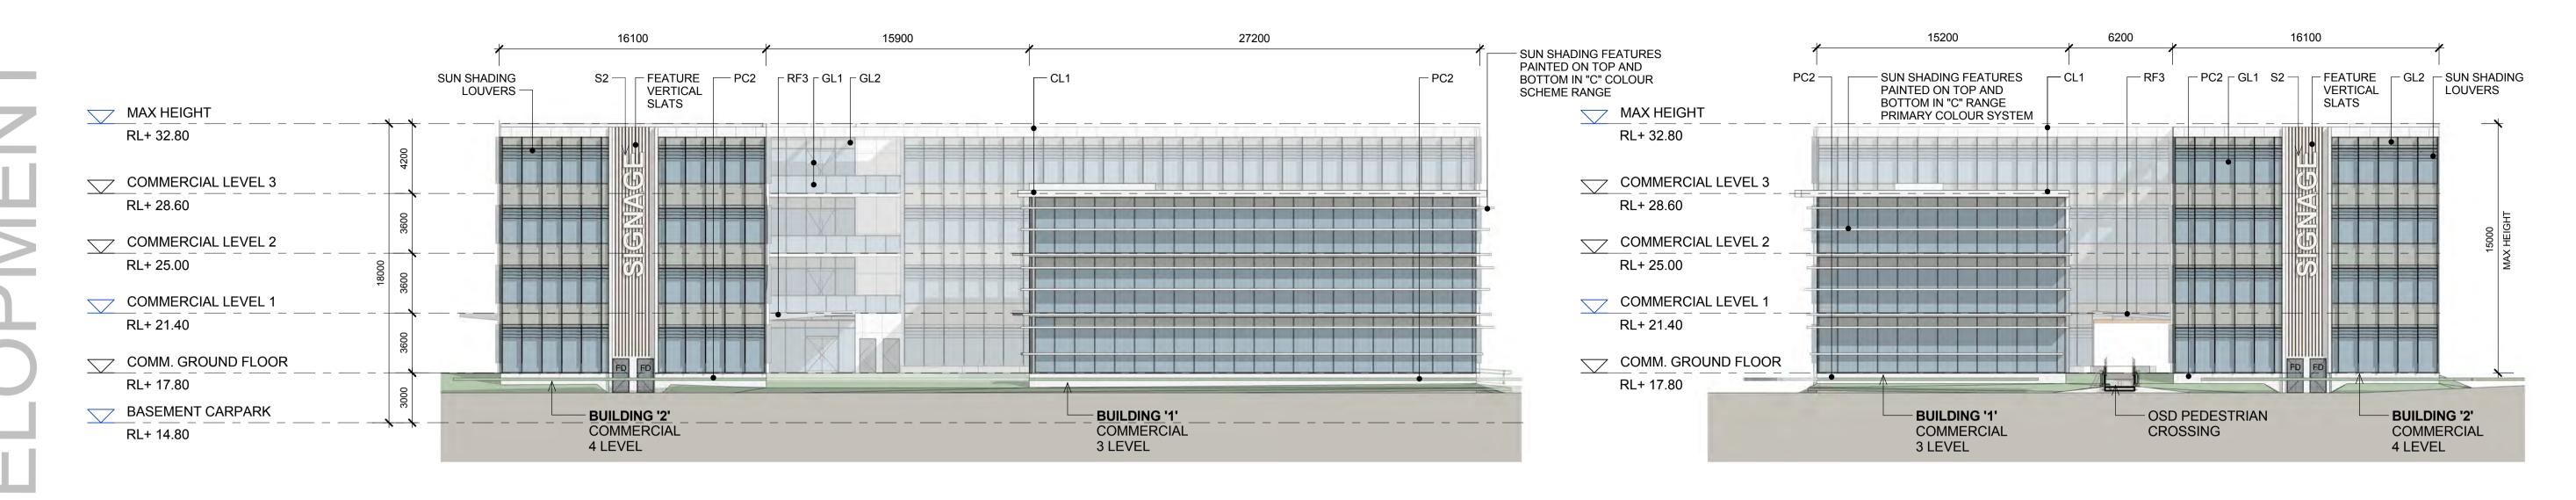

# AREA A WAREHOUSE 1 ELEVATIONS 1

WAREHOUSE 1 - NORTH ELEVATION 1:500

WAREHOUSE 1 - EAST ELEVATION 1:500

MOOREBANK AVENUE, MOOREBANK, NSW

| LEGEND: |                     |
|---------|---------------------|
|         |                     |
| FD      | FIRE DOOR           |
| RSD     | ROLLER SHUTTER DOOR |
| DP      | DOWN PIPE           |
|         |                     |

# AREA A WAREHOUSE 1 ELEVATIONS 2

WAREHOUSE 1 - SOUTH ELEVATION 1105

**WAREHOUSE 1 - WEST ELEVATION** 1:500

MOOREBANK AVENUE, MOOREBANK, NSW

| LEGEND:   |                                |
|-----------|--------------------------------|
| FD        | FIRE DOOR                      |
| RSD<br>DP | ROLLER SHUTTER DOOR  DOWN PIPE |
|           | AND EXTENTS ARE                |

# AREA A WAREHOUSE 2 ELEVATIONS 1

WAREHOUSE WAREHOUSE

WAREHOUSE 2 - NORTH ELEVATION

1:500

WAREHOUSE 2 - EAST ELEVATION
1:500

| LEGEND: |                     |
|---------|---------------------|
| FD      | FIRE DOOR           |
| RSD     | ROLLER SHUTTER DOOR |
| DP      | DOWN PIPE           |
| l       |                     |

# AREA A WAREHOUSE 2 ELEVATIONS 2

WAREHOUSE 2 - WEST ELEVATION
1:500

| LEGEND: |                     |
|---------|---------------------|
| FD      | FIRE DOOR           |
| RSD     | ROLLER SHUTTER DOOR |
| DP      | DOWN PIPE           |