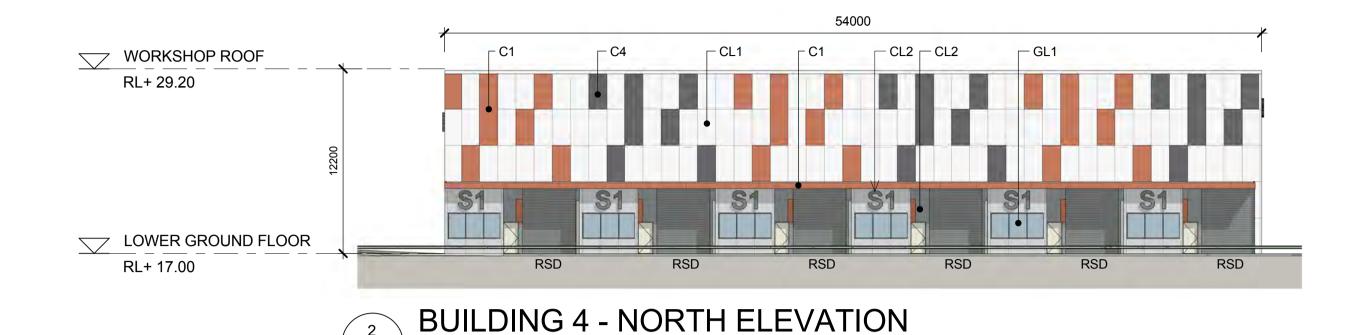

# AREA A WAREHOUSE 1 ELEVATIONS 1

WAREHOUSE 1 - NORTH ELEVATION 1:500

WAREHOUSE 1 - EAST ELEVATION 1:500

MOOREBANK AVENUE, MOOREBANK, NSW

| LEGEND: |                     |
|---------|---------------------|
|         |                     |
| FD      | FIRE DOOR           |
| RSD     | ROLLER SHUTTER DOOR |
| DP      | DOWN PIPE           |
|         |                     |

WAREHOUSE

NOTES:

1. ALL LEVELS AND EXTENTS ARE INDICATIVE & SHOULD BE READ IN CONJUNCTION WITH CIVIL ENG. DWGS FOR FINAL LEVELS OF ALL EARTH WORKS AND EXCAVATION.

2. ALL SERVICES RELOCATION TO BE CONFIRMED BY ENG.