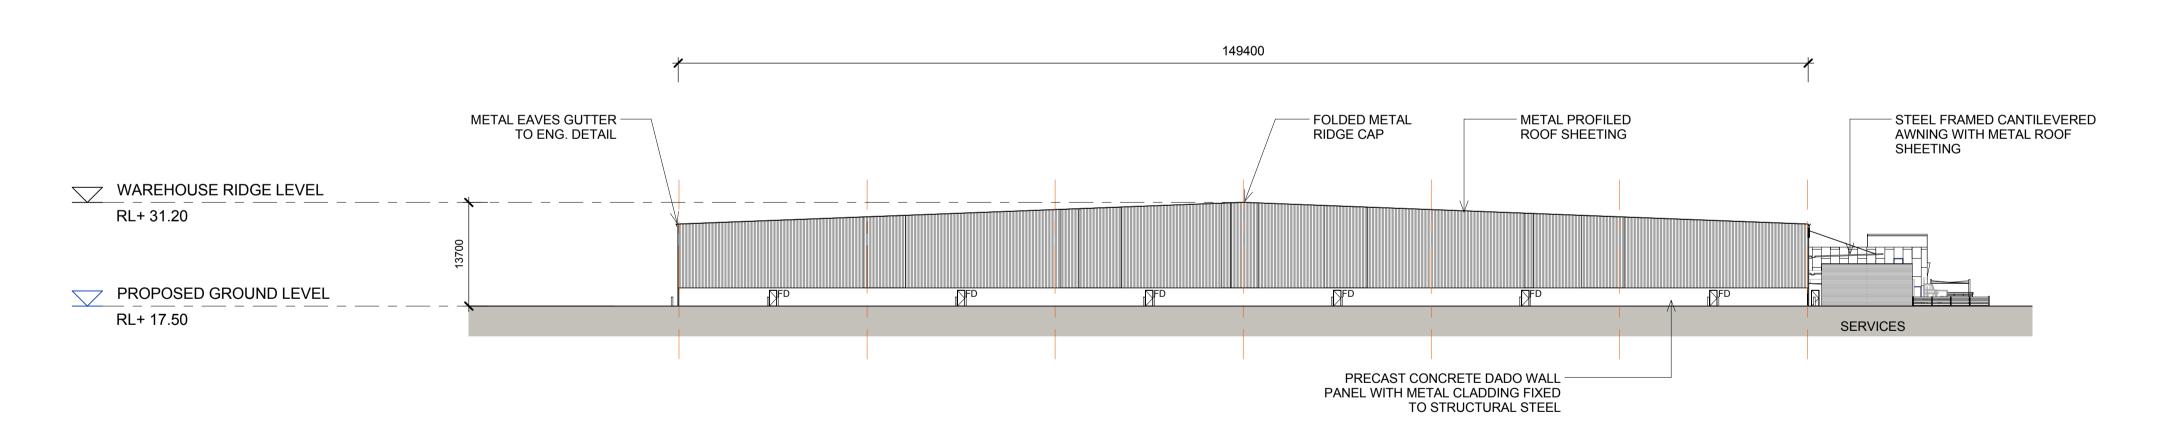

| Drawn             | Checked | Print Date                         | Sca   | le @ A1 |
| MF                | SK      | 05/11/2018                         | As in | dicated |
| Project N<br>ASK1 |         | Document Number SSS2- RCG-AR-DWG-1 | 304   | Issue   |
| Drawing           | Number  |                                    |       |         |
| 11                | 5123    | B_A_SSD_1                          | 30    | 4       |

## AREA C WAREHOUSE 6 ELEVATIONS 2

141100 METAL EAVES GUTTER -TRANSLUCENT PROFILED STEEL FRAMED CANTILEVERED TO ENG. DETAIL **ROOF SHEETING** AWNING WITH METAL ROOF SHEETING WAREHOUSE RIDGE LEVEL RL+ 31.20 PROPOSED GROUND LEVEL RL+ 17.50 OFFICE PRECAST CONCRETE DADO WALL PANEL WITH METAL CLADDING FIXED TO STRUCTURAL STEEL

WAREHOUSE 6 - SOUTH ELEVATION

1:500



WAREHOUSE 6 - WEST ELEVATION

1:500

FD FIRE DOOR

RSD ROLLER SHUTTER DOOR

DP DOWN PIPE

NOTES:

1. ALL LEVELS AND EXTENTS ARE
INDICATIVE & SHOULD BE READ IN
CONJUNCTION WITH CIVIL ENG. DWGS FOR
FINAL LEVELS OF ALL EARTH WORKS AND
EXCAVATION.

2. ALL SERVICES RELOCATION TO BE

**LEGEND:** 

CONFIRMED BY ENG.

North

This drawing and design is subject to Reid Campbell (NSW) Pty Ltd copyright and may not be reproduced without prior written consent. Contractor to verify all dimensions on site before commencing work. Report all discrepancies to project manager prior to construction. Figured dimensions to be taken in preference to scaled drawings. All work is to conform to relevant Australian Standards and other Codes as applicable, together with other Authorities' requirements and regulatio