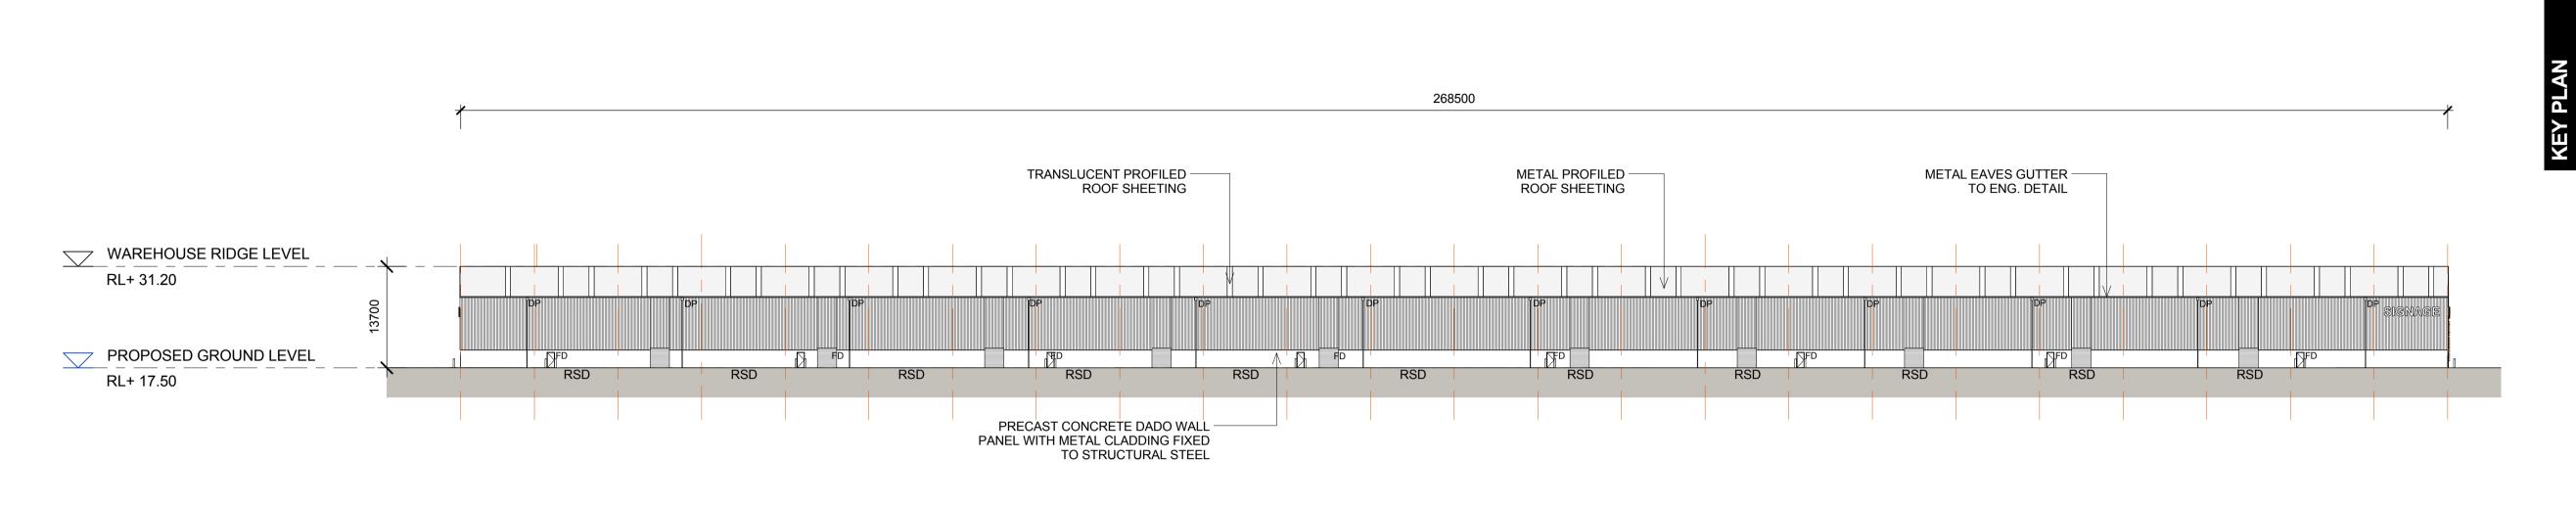

# AREA A WAREHOUSE 2 ELEVATIONS 2

WAREHOUSE 2 - WEST ELEVATION
1:500

| LEGEND: |                     |
|---------|---------------------|
| FD      | FIRE DOOR           |
| RSD     | ROLLER SHUTTER DOOR |
| DP      | DOWN PIPE           |

WAREHOUSE

NOTES:

1. ALL LEVELS AND EXTENTS ARE INDICATIVE & SHOULD BE READ IN CONJUNCTION WITH CIVIL ENG. DWGS FOR FINAL LEVELS OF ALL EARTH WORKS AND EXCAVATION.

2. ALL SERVICES RELOCATION TO BE CONFIRMED BY ENG.

MOOREBANK AVENUE, MOOREBANK, NSW

Fax: 61 02 9954 4946 Web: www.reidcampbell.com

AREA A WAREHOUSE 2 ELEVATIONS 2

|   | Drawn     | Checked | Print Date         | Sca   | le @ A1 |
|---|-----------|---------|--------------------|-------|---------|
|   | MF        | SK      | 03/07/2017         | As in | dicated |
| 2 | Project N | lumber  | Document Number    |       | Issue   |
|   | 11512     | 23      | SSS2- RCG-AR-DWG-1 | 110   | G       |
|   | Drawing   | Number  |                    |       |         |
|   | 11        | 5123    | 3_A_SSD_1          | 11    | 0       |