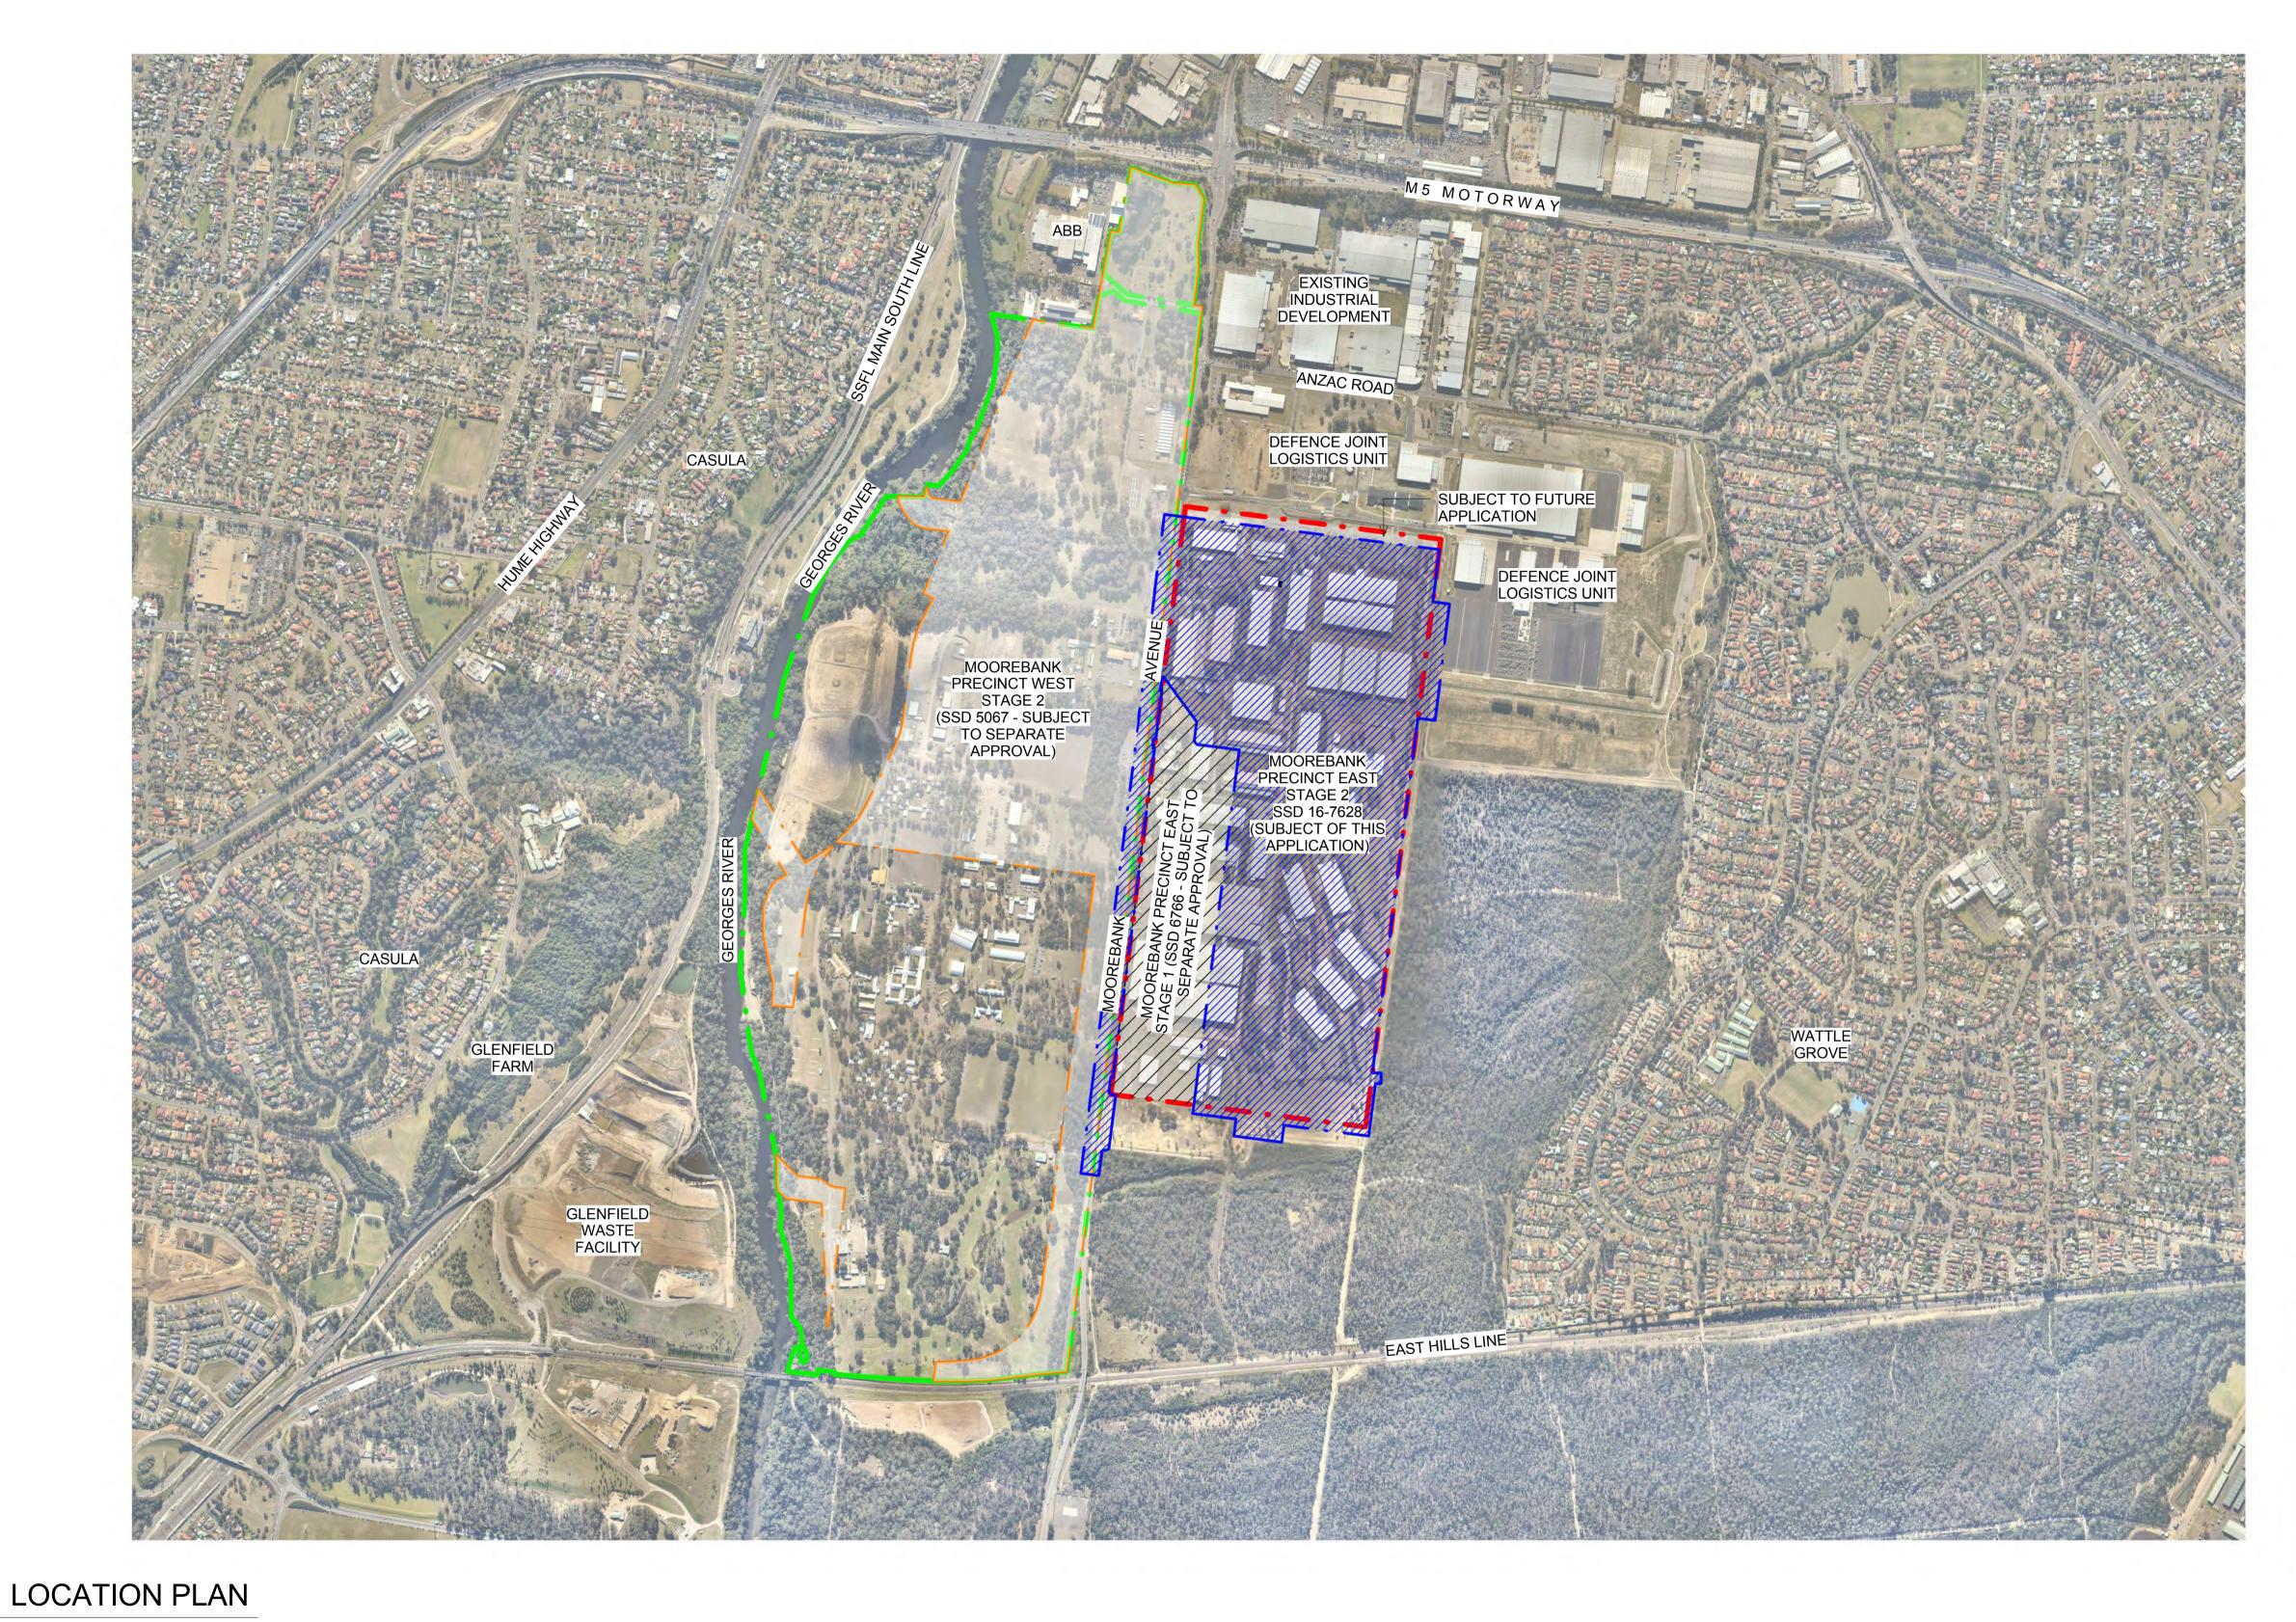

# LOCATION PLAN - STAGE 2 PROPOSAL

MOOREBANK PRECINCT EAST

MOOREBANK PRECINCT EAST STAGE 2 OPERATIONAL BOUNDARY (SSD 16-7628)

SITE BOUNDARY

**LEGEND:** 

NOTES:

1. ALL LEVELS ARE INDICATIVE & SHOULD BE READ IN CONJUNCTION WITH CIVIL ENG. DWGS FOR FINAL LEVELS OF ALL EARTH WORKS

2. ALL SERVICES RELOCATION TO BE CONFIRMED BY ENG.

This drawing and design is subject to Reid Campbell (NSW) Pty Ltd copyright and may not be reproduced without prior written consent. Contractor to verify all dimensions on site before commencing work. Report all discrepancies to project manager prior to construction. Figured dimensions to be taken in preference to scaled drawings. All work is to conform to relevant Australian Standards and other Codes as applicable, together with other Authorities' requirements and regulations.