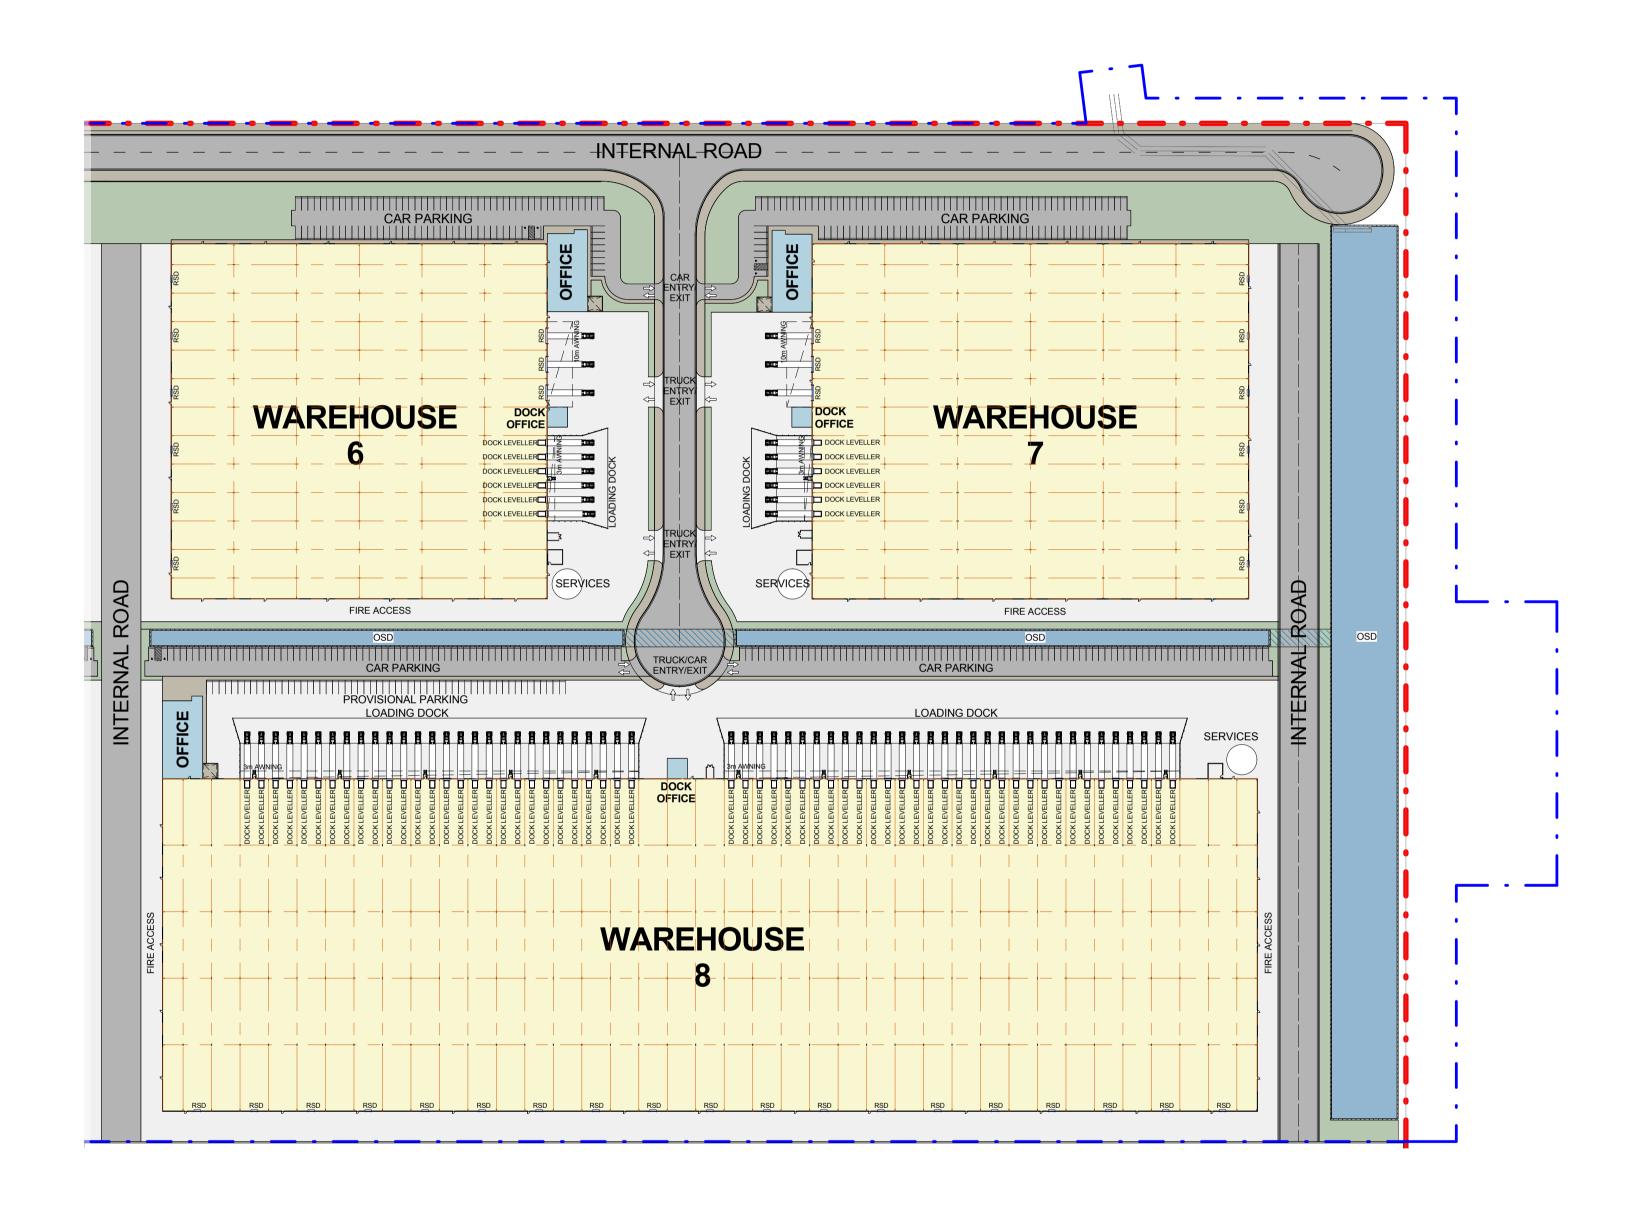

#### PROPOSED STAGE 2 SITE PLAN

PROPOSED STAGE 2 SITE PLAN

1: 2500

MPE SITE BOUNDARY

MPE STAGE 2 OPERATIONAL BOUNDARY (SSD 16-7628)

MPE STAGE 1 (SUBJECT TO SEPARATE APPROVAL)

MPW SITE BOUNDARY

TARGET LOT BOUNDARY

LOT SUBDIVISION FOR LANDPARTNERS TO CONFIRM / ADOPT

NOTES:

1. ALL LEVELS ARE INDICATIVE & SHOULD BE READ IN CONJUNCTION WITH CIVIL ENG. DWGS FOR FINAL LEVELS OF ALL EARTH WORKS

2. ALL SERVICES RELOCATION TO BE CONFIRMED BY ENG.