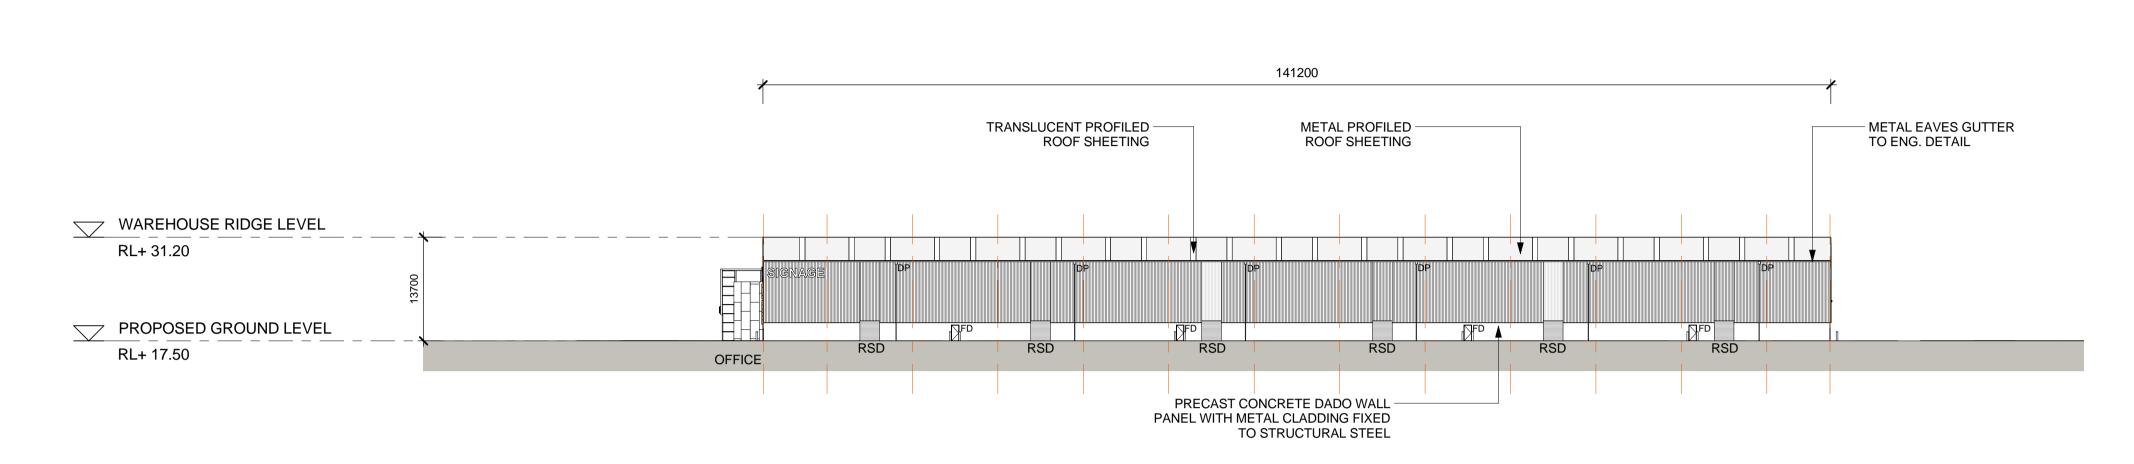

# AREA B WAREHOUSE 4 ELEVATIONS 2

141200 METAL EAVES GUTTER TRANSLUCENT PROFILED -TO ENG. DETAIL **ROOF SHEETING** WAREHOUSE RIDGE LEVEL RL+ 31.20 PROPOSED GROUND LEVEL RL+ 17.50 OFFICE PRECAST CONCRETE DADO WALL PANEL WITH METAL CLADDING FIXED TO STRUCTURAL STEEL

> WAREHOUSE 4 - SOUTH ELEVATION 1:500

WAREHOUSE 4 - WEST ELEVATION

**LEGEND:** FIRE DOOR ROLLER SHUTTER DOOR DOWN PIPE

WAREHOUSE

NOTES:

1. ALL LEVELS AND EXTENTS ARE INDICATIVE & SHOULD BE READ IN CONJUNCTION WITH CIVIL ENG. DWGS FOR FINAL LEVELS OF ALL EARTH WORKS AND EXCAVATION.