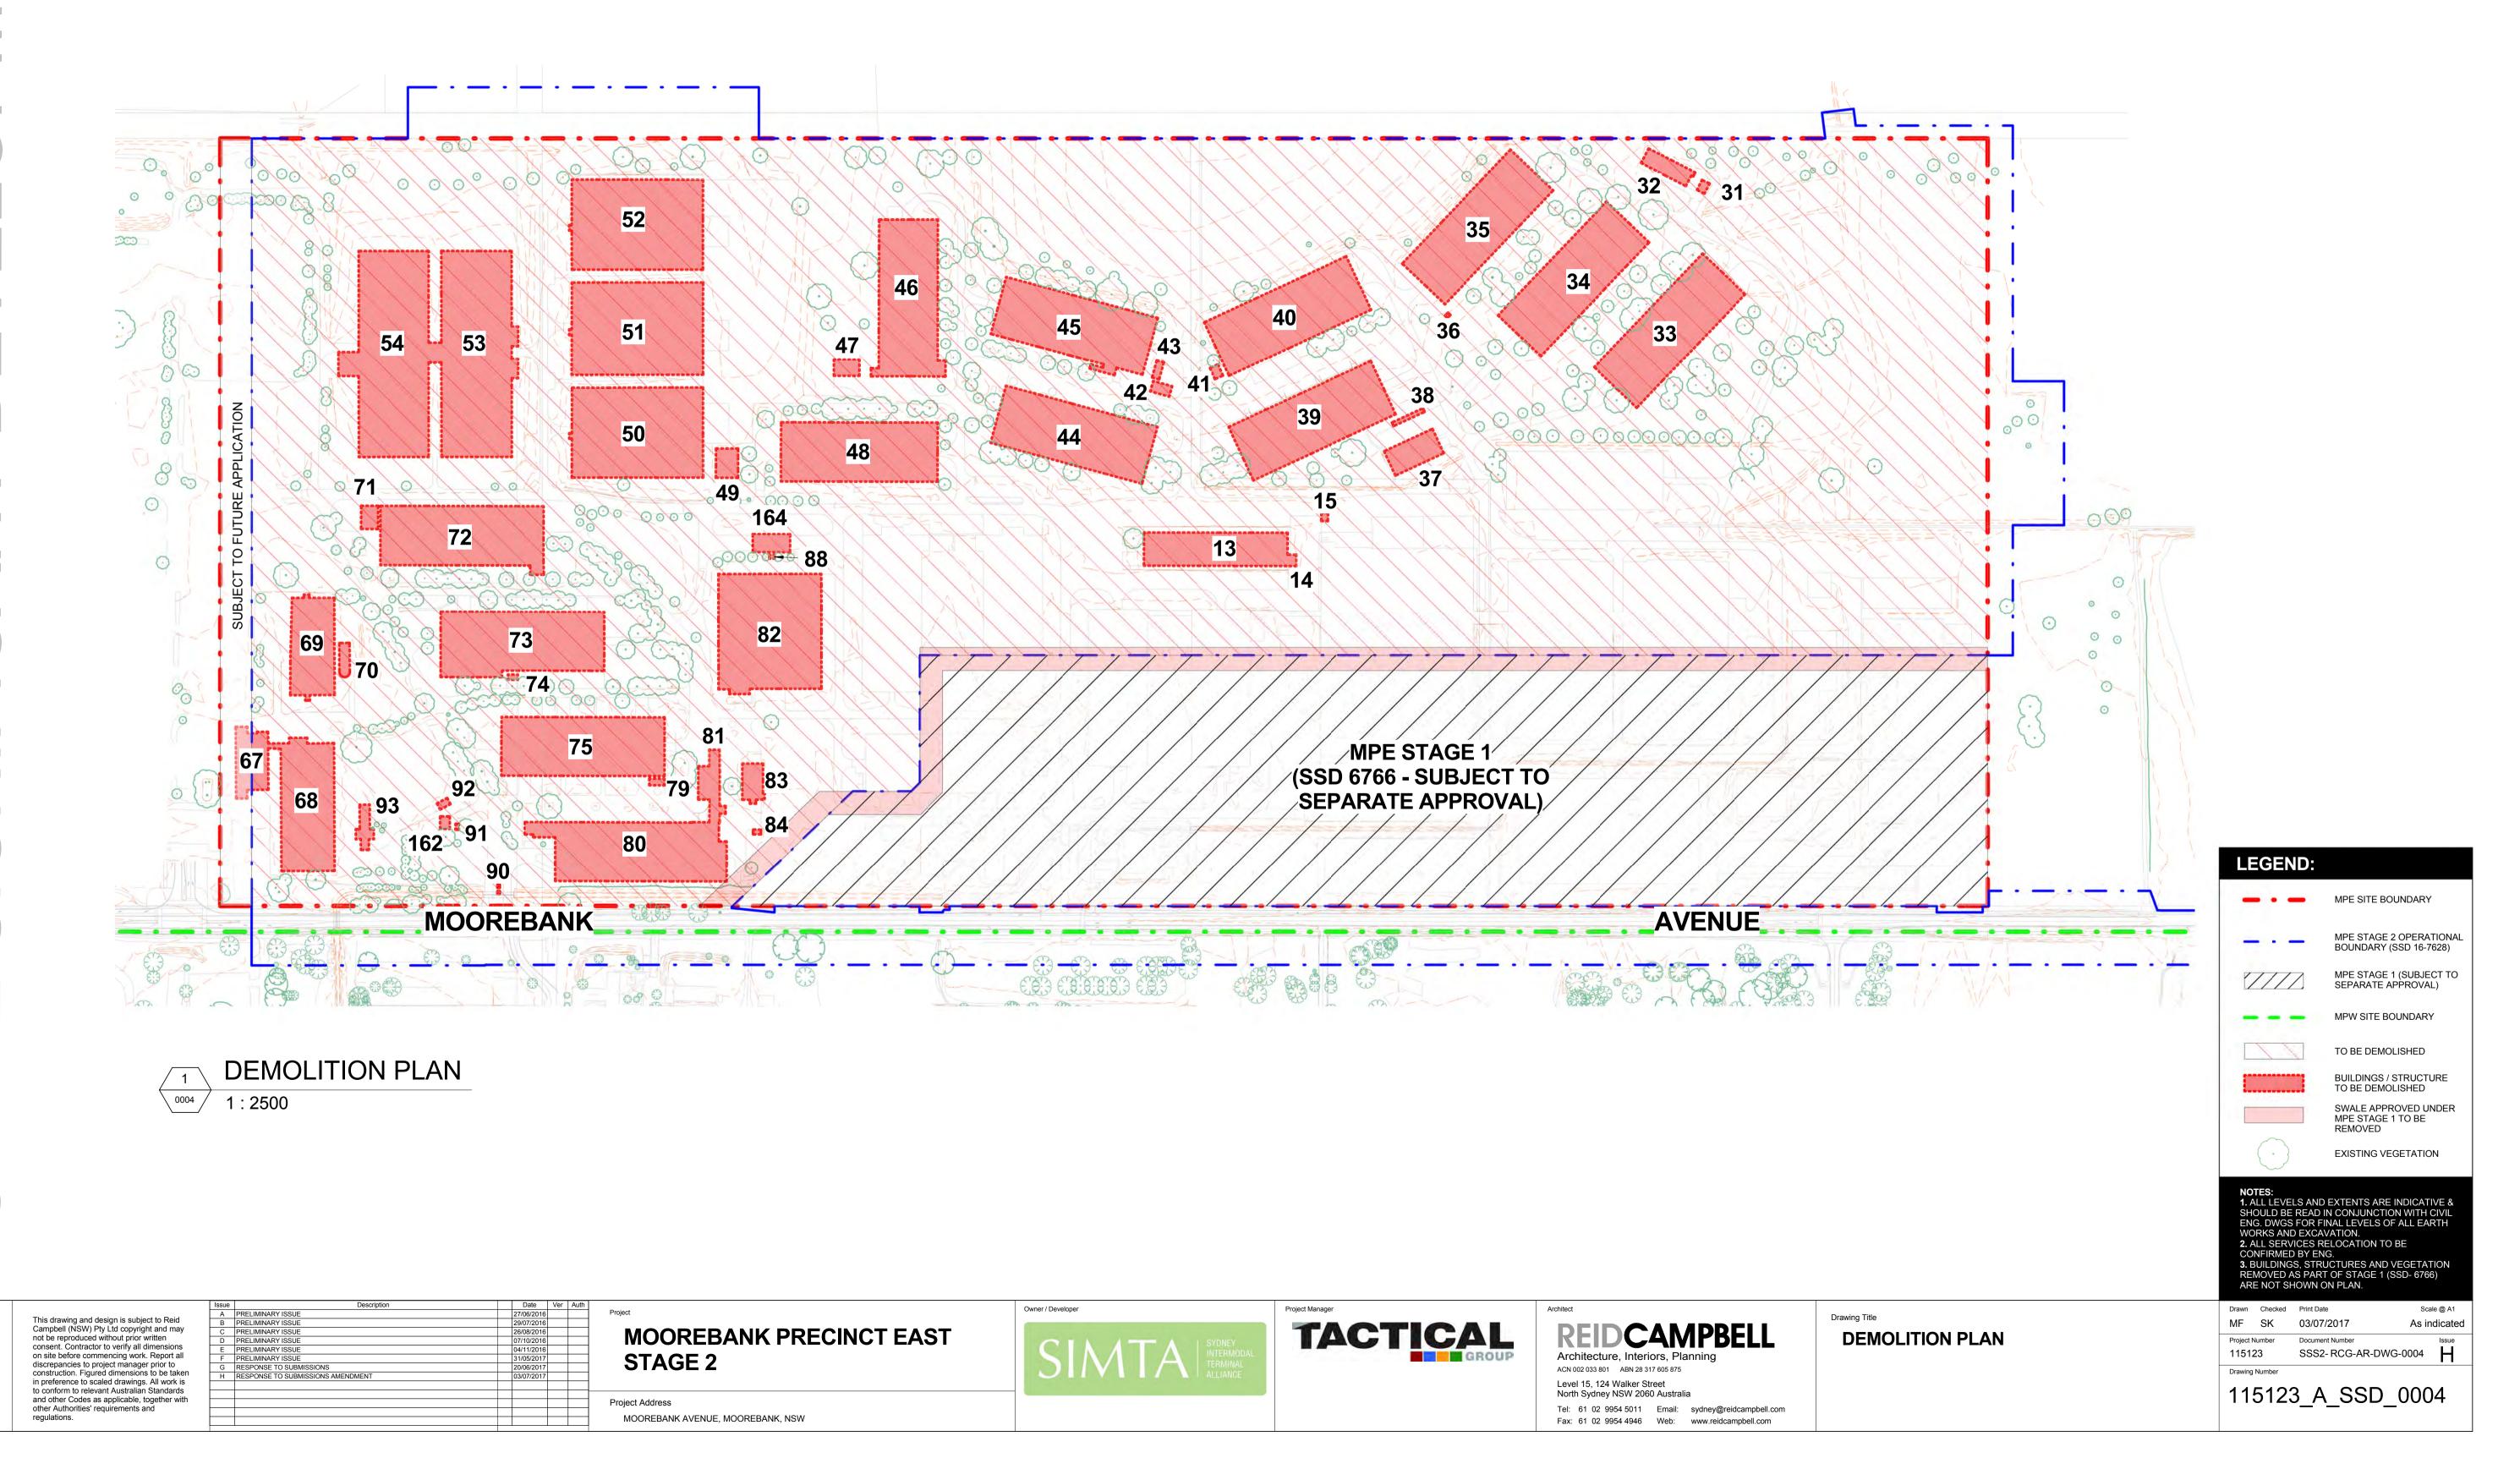

NCE

TACTICAL IGROUP

Architect

REIDCAMPBELL

Architecture, Interiors, Planning

ACN 002 033 801 ABN 28 317 605 875

Level 15, 124 Walker Street

North Sydney NSW 2060 Australia

Tel: 61 02 9954 5011 Email: sydney@reidcampbell.com

Fax: 61 02 9954 4946 Web: www.reidcampbell.com

SITE ANALYSIS PLAN

| Drawn     | Checked | Print Date        | Scal  | le @ A1 |
|-----------|---------|-------------------|-------|---------|
| MF        | SK      | 03/07/2017        | As in | dicated |
| Project N | Number  | Document Number   |       | Issue   |
| 115123    |         | SSS2- RCG-AR-DWG- | -0002 | Н       |
| Drawing   | Number  |                   |       |         |
| 11:       | 5123    | B_A_SSD_          | 000   | 2       |

# EXISTING SITE PLAN AND STAGE 2 BOUNDARY



# DEMOLITION PLAN



# CONSTRUCTION AREA





This drawing and design is subject to Reid Campbell (NSW) Pty Ltd copyright and may not be reproduced without prior written not be reproduced without prior written consent. Contractor to verify all dimensions on site before commencing work. Report all discrepancies to project manager prior to construction. Figured dimensions to be taken in preference to scaled drawings. All work is to conform to relevant Australian Standards and other Codes as applicable, together with other Authorities' requirements and RESPONSE TO SUBMISSIONS
RESPONSE TO SUBMISSIONS AMENDMEN

**MOOREBANK PRECINCT EAST** STAGE 2

TACTICAL

Architecture, Interiors, Planning ACN 002 033 801 ABN 28 317 605 875

**CONSTRUCTION AREA** 

MPE SITE BOUNDARY MPE STAGE 2 OPERATIONAL BOUNDARY (SSD 16-7628)