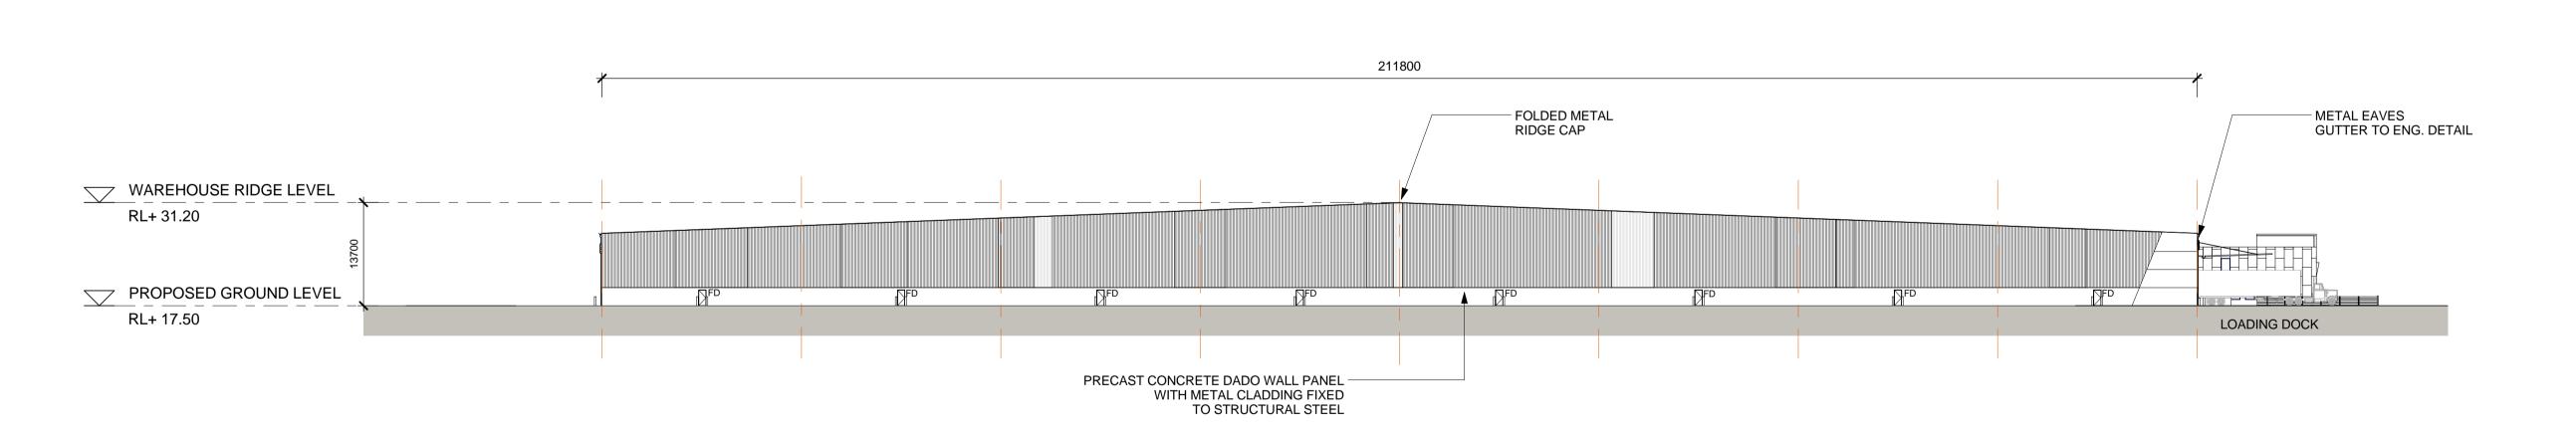

# AREA A WAREHOUSE 2 SECTIONS

WAREHOUSE 2 - SECTION A

1:500

WAREHOUSE 2 - SECTION B

NOTES:

1. ALL LEVELS ARE INDICATIVE & SHOULD BE READ IN CONJUNCTION WITH CIVIL ENG. DWGS FOR FINAL LEVELS OF ALL EARTH WORKS

2. ALL SERVICES RELOCATION TO BE CONFIRMED BY ENG.

North

This drawing and design is subject to Reid Campbell (NSW) Pty Ltd copyright and may not be reproduced without prior written consent. Contractor to verify all dimensions on site before commencing work. Report all discrepancies to project manager prior to construction. Figured dimensions to be taken in preference to scaled drawings. All work is to conform to relevant Australian Standards and other Codes as applicable, together with other Authorities' requirements and

North Sydney NSW 2060 Australia

Tel: 61 02 9954 5011 Email: sydney@reidcampbell.com

Fax: 61 02 9954 4946 Web: www.reidcampbell.com

**AREA A WAREHOUSE 2 SECTIONS** 

| Drawn<br><b>MF</b> | Checked<br>SK | Print Date 03/07/2017 A              | Scale @ A1<br>s indicated |
|--------------------|---------------|--------------------------------------|---------------------------|
| Project N          |               | Document Number SSS2- RCG-AR-DWG-111 | 1 <b>G</b>                |
| Drawing            | Number        |                                      |                           |
| 11:                | 5123          | 3_A_SSD_11                           | 11                        |