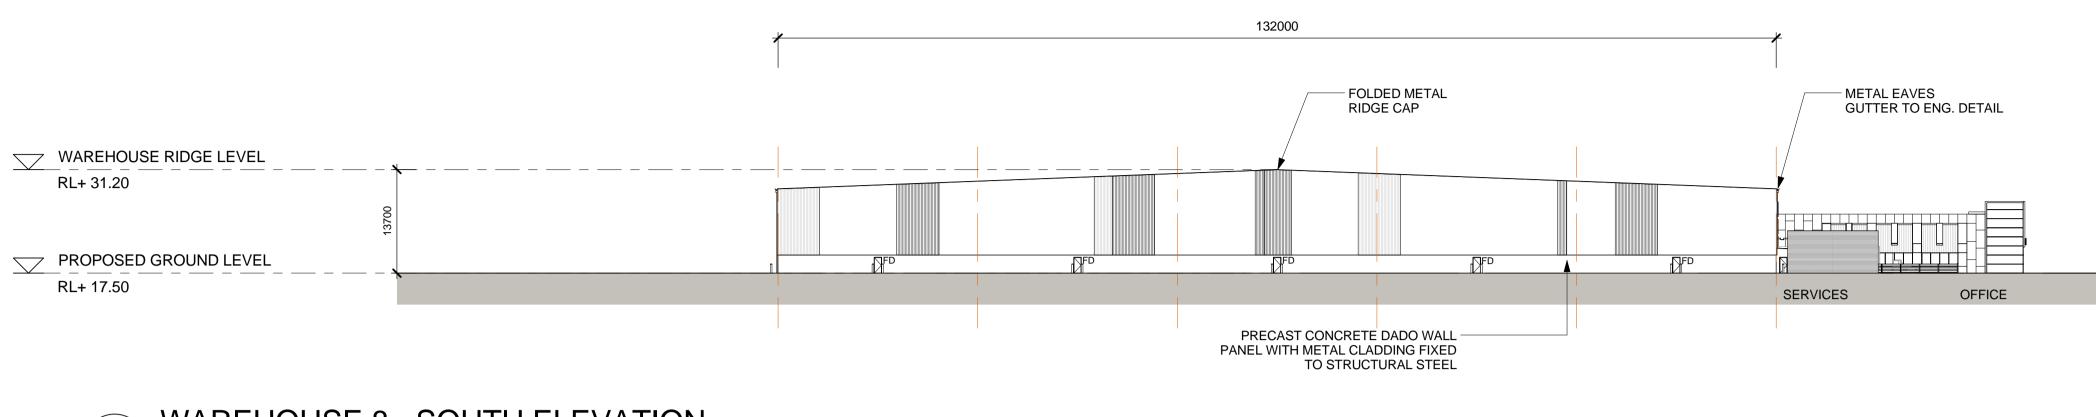

Walker Street
North Sydney NSW 2060 Australia

Tel: 61 02 9954 5011 Email: sydney@reidcampbell.com

Fax: 61 02 9954 4946 Web: www.reidcampbell.com

AREA C WAREHOUSE 8 ELEVATION 1

| Drawn             | Checked | Print Date         | Scale @ A1        |  |
|-------------------|---------|--------------------|-------------------|--|
| MF                | SK      | 03/07/2017         | As indicated      |  |
| Project N         | lumber  | Document Number    | Issue             |  |
| 11512             | 23      | SSS2- RCG-AR-DWG-1 | $^{314}$ G $\mid$ |  |
| Drawing Number    |         |                    |                   |  |
| 115123_A_SSD_1314 |         |                    |                   |  |

2. ALL SERVICES RELOCATION TO BE

CONFIRMED BY ENG.

# AREA C WAREHOUSE 8 ELEVATION 2









WAREHOUSE 8 - WEST ELEVATION 1 OF 2

1:500





FD FIRE DOOR
RSD ROLLER SHUTTER DOOR
DP DOWN PIPE

NOTES:

1. ALL LEVELS AND EXTENTS ARE INDICATIVE & SHOULD BE READ IN CONJUNCTION WITH CIVIL ENG. DWGS FOR FINAL LEVELS OF ALL EARTH WORKS AND EXCAVATION.

2. ALL SERVICES RELOCATION TO BE CONFIRMED BY ENG.

| North |                                                                                                                                                                                                                                                                                                                                                                                                                                                                                       |
|---