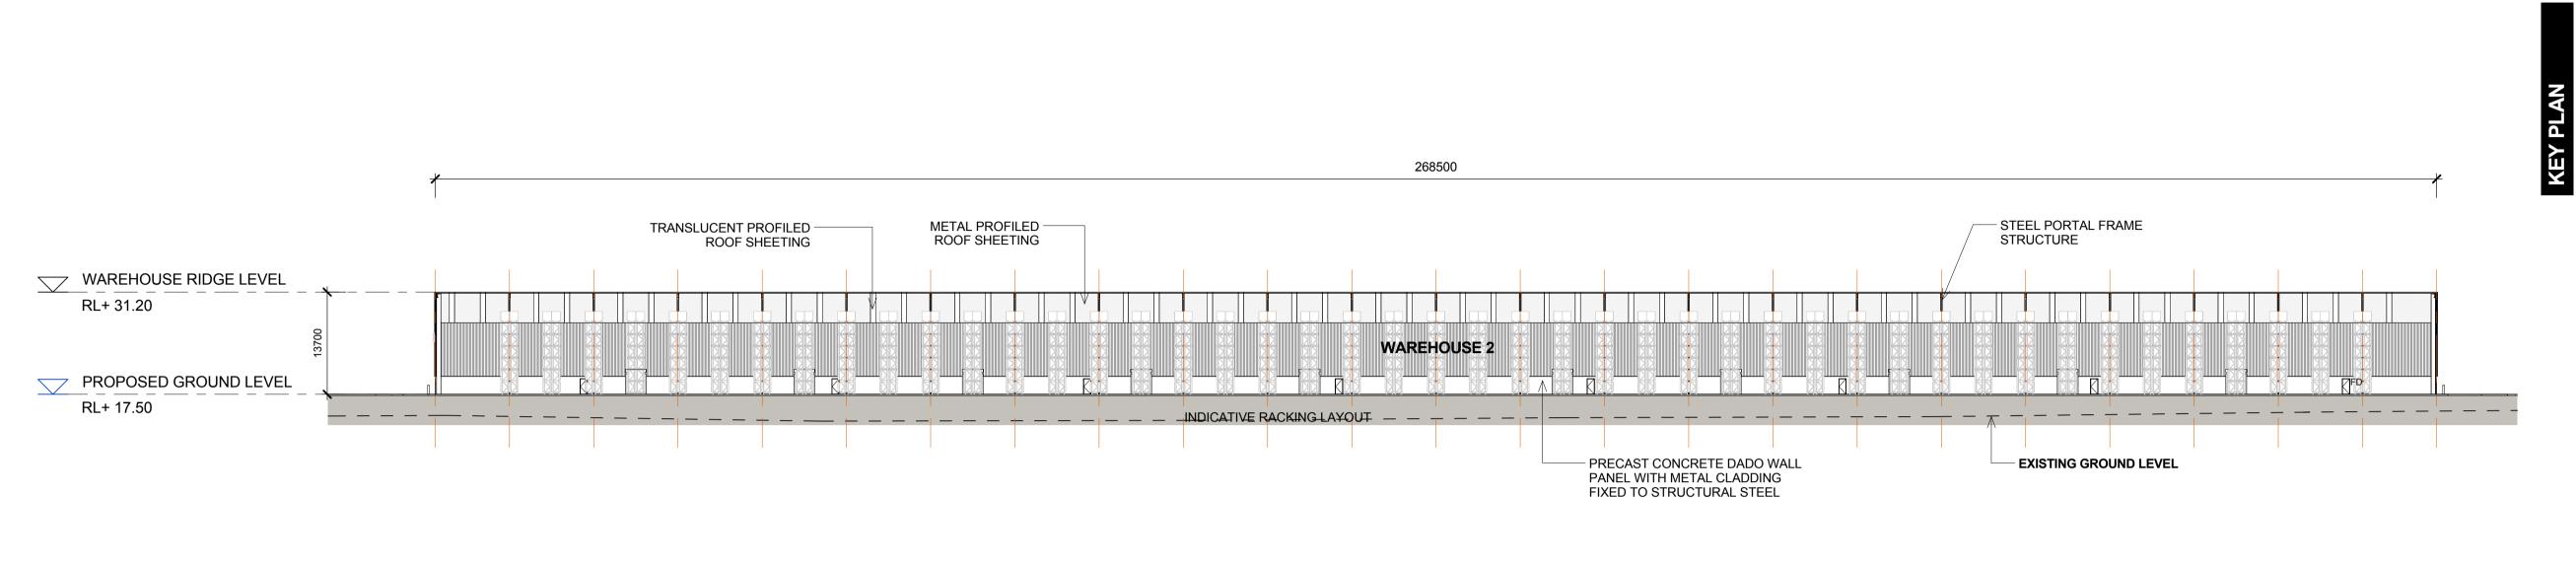

# AREA A WAREHOUSE 2 ELEVATIONS 1

WAREHOUSE WAREHOUSE

WAREHOUSE 2 - NORTH ELEVATION

1:500

WAREHOUSE 2 - EAST ELEVATION
1:500

| LEGEND: |                     |
|---------|---------------------|
| FD      | FIRE DOOR           |
| RSD     | ROLLER SHUTTER DOOR |
| DP      | DOWN PIPE           |
| l       |                     |

NOTES:

1. ALL LEVELS AND EXTENTS ARE INDICATIVE & SHOULD BE READ IN CONJUNCTION WITH CIVIL ENG. DWGS FOR FINAL LEVELS OF ALL EARTH WORKS AND EXCAVATION.

2. ALL SERVICES RELOCATION TO BE CONFIRMED BY ENG.