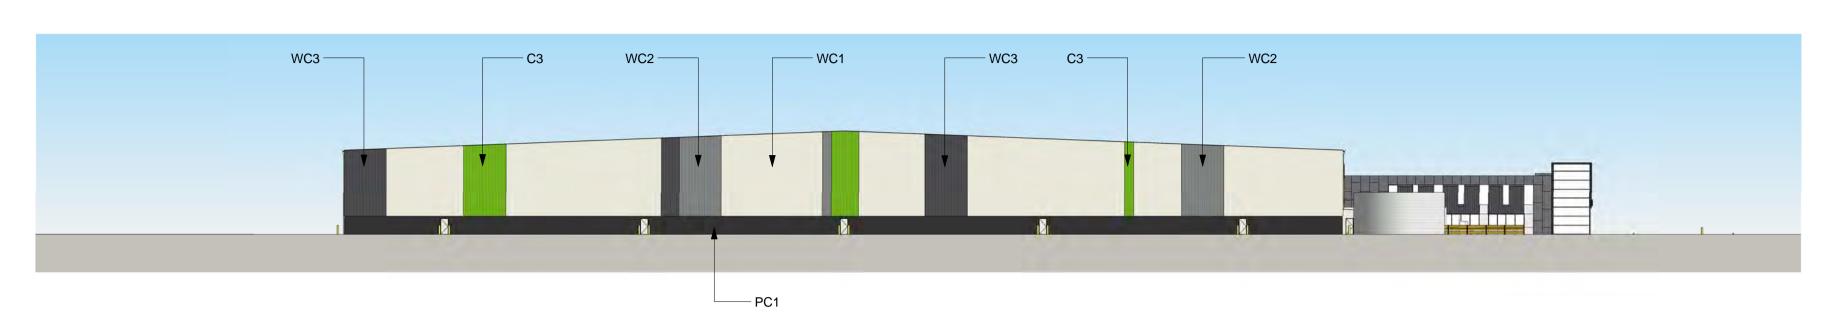

954 4946 Web: www.reidcampbell.com

AREA C WAREHOUSE 8 EXTERNAL FINISHES 1

|                   |         |                   | -                       |   |  |
|-------------------|---------|-------------------|-------------------------|---|--|
| Drawn             | Checked | Print Date        | Scale @ A1              | 7 |  |
| MF SK             |         | 03/07/2017        | As indicated            |   |  |
| Project N         | Number  | Document Number   | Issue                   | ٦ |  |
| 115123            |         | SSS2-RCG-AR-DWG-1 | <sup>317</sup> <b>G</b> |   |  |
| Drawing           | Number  |                   |                         |   |  |
| 115123_A_SSD_1317 |         |                   |                         |   |  |

## AREA C WAREHOUSE 8 EXTERNAL FINISHES 2





WAREHOUSE 8 - EXTERNAL FINISHES SOUTH

1:500

WAREHOUSE 8 - EXTERNAL FINISHES WEST 1 OF 2



WAREHOUSE 8 - EXTERNAL FINISHES WEST 2 OF 2

1318 1:500







MOOREBANK AVENUE, MOOREBANK, NSW











BACKLIT ILLUMINATED SIGNAGE

North

This drawing and design is subject to Reid Campbell (NSW) Pty Ltd copyright and may not be reproduced without prior written consent. Contractor to verify all dimensions on site before commencing work. Report all discrepancies to project manager prior to construction. Figured dimensions to be taken in preference to scaled drawings. All work is to conform to relevant Australian Standards

and other Codes as applicable, together with other Authorities' requirements and

| Issue | Description                       | Date       | Ver | Auth |   |
|-------|---