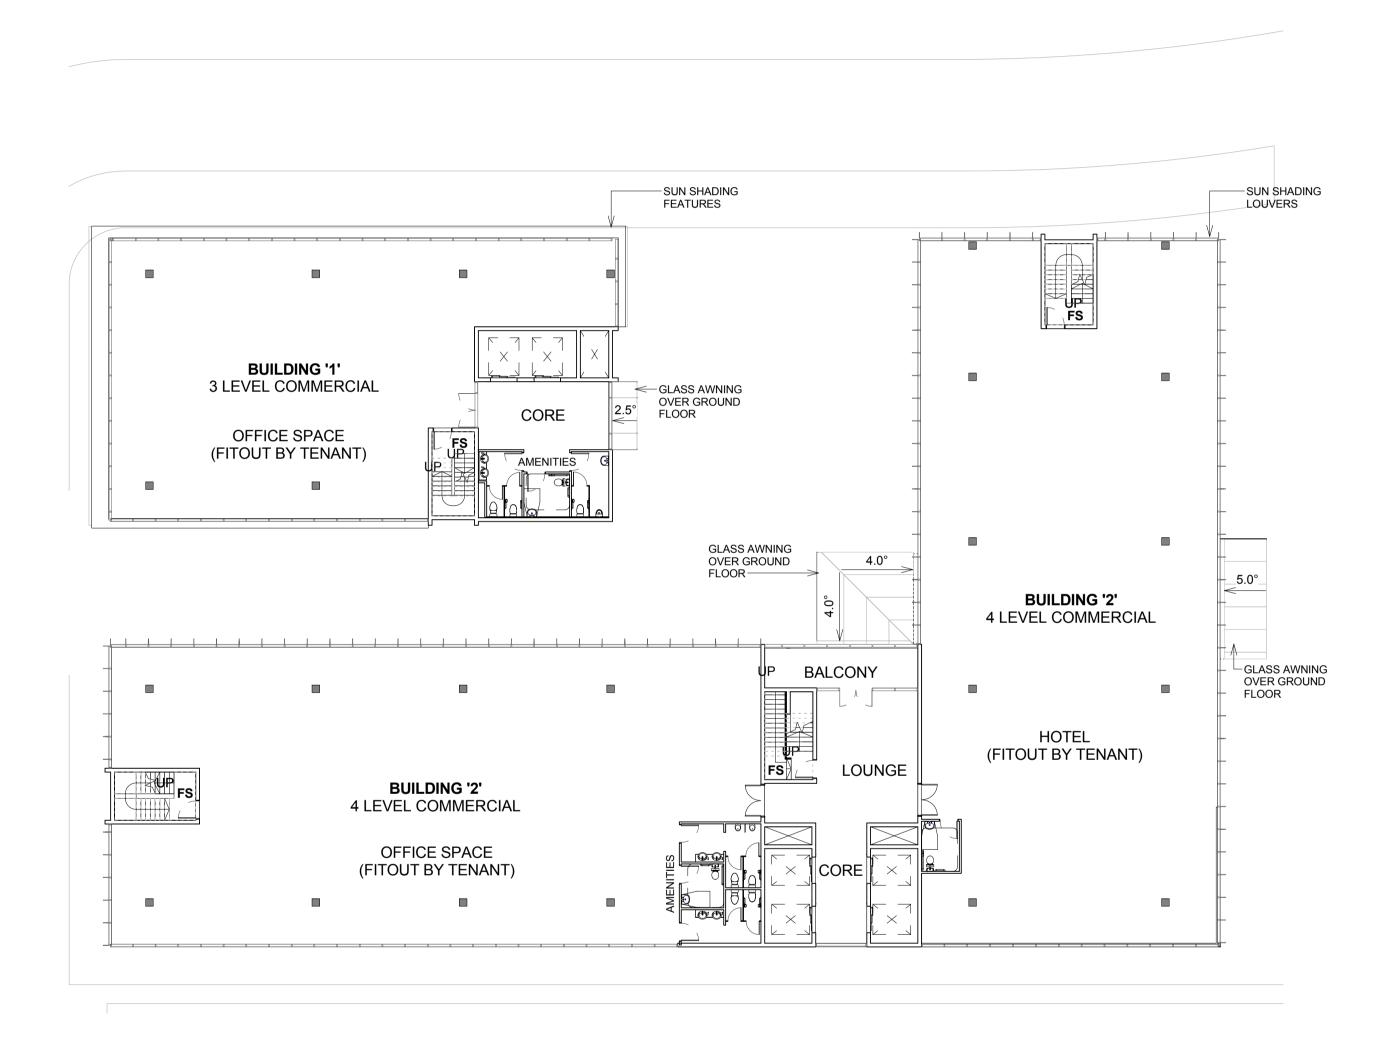

with other Authorities' requirements and regulations.



MOOREBANK PRECINCT EAST STAGE 2

MOOREBANK AVENUE, MOOREBANK, NSW





Architect

REIDCAMPBELL

Architecture, Interiors, Planning

ACN 002 033 801 ABN 28 317 605 875

Level 15, 124 Walker Street
North Sydney NSW 2060 Australia

Tel: 61 02 9954 5011 Email: sydney@reidcampbell.com

Fax: 61 02 9954 4946 Web: www.reidcampbell.com

FREIGHT VILLAGE - BASEMENT CARPARK

 CONFIRMED BY ENG.

 Drawn Checked Print Date Scale @ A1

 MF
 SK
 03/07/2017
 1:250

 Project Number Document Number 115123
 Issue SSS2- RCG-AR-DWG-1402

 Drawing Number

 115123\_A\_SSD\_1402

C:\revit\115123\_Moorebank Intermodal\_MPE STAGE 2 DOCUMENTATION\_Dhuynh.rvt

## FREIGHT VILLAGE - BLG 1&2 - FLOOR PLANS



**BUILDING 1&2 - COMMERICIAL - GROUND FLOOR** 1410 1:200



BUILDING 1&2 - COMMERCIAL - LEVELS 1 - 3





This drawing and design is subject to Reid Campbell (NSW) Pty Ltd copyright and may consent. Contractor to verify all dimensions on site before commencing work. Report all discrepancies to project manager prior to construction. Figured dimensions to be taken in preference to scaled drawings. All work is to conform to relevant Australian Standards and other Codes as applicable, together with other Authorities' requirements and



**MOOREBANK PRECINCT EAST** STAGE 2

MOOREBANK AVENUE, MOOREBANK, NSW





Architecture, Interiors, Planning ACN 002 033 801 ABN 28 317 605 875 Level 15, 124 Walker Street North Sydney NSW 2060 Australia Tel: 61 02 9954 5011 Email: sydney@reidcampbell.com

Fax: 61 02 9954 4946 Web: www.reidcampbell.com

FREIGHT VILLAG