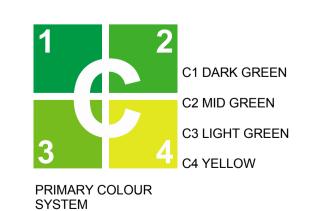

VERTICAL METAL SHEETING

"LIGHT GREY"

C3 LIGHT GREEN

PRIMARY COLOUR

SYSTEM

**MOOREBANK PRECINCT EAST** STAGE 2

VERTICAL METAL SHEETING

"WINDSPRAY"

regulations.

other Authorities' requirements and

VERTICAL METAL SHEETING

"LIGHT GREY"

1:500

1:500

1:500

C1 DARK GREEN

C2 MID GREEN

C3 LIGHT GREEN

C4 YELLOW

PRIMARY COLOUR

SYSTEM

**MOOREBANK PRECINCT EAST** STAGE 2

VERTICAL METAL SHEETING

"WINDSPRAY"