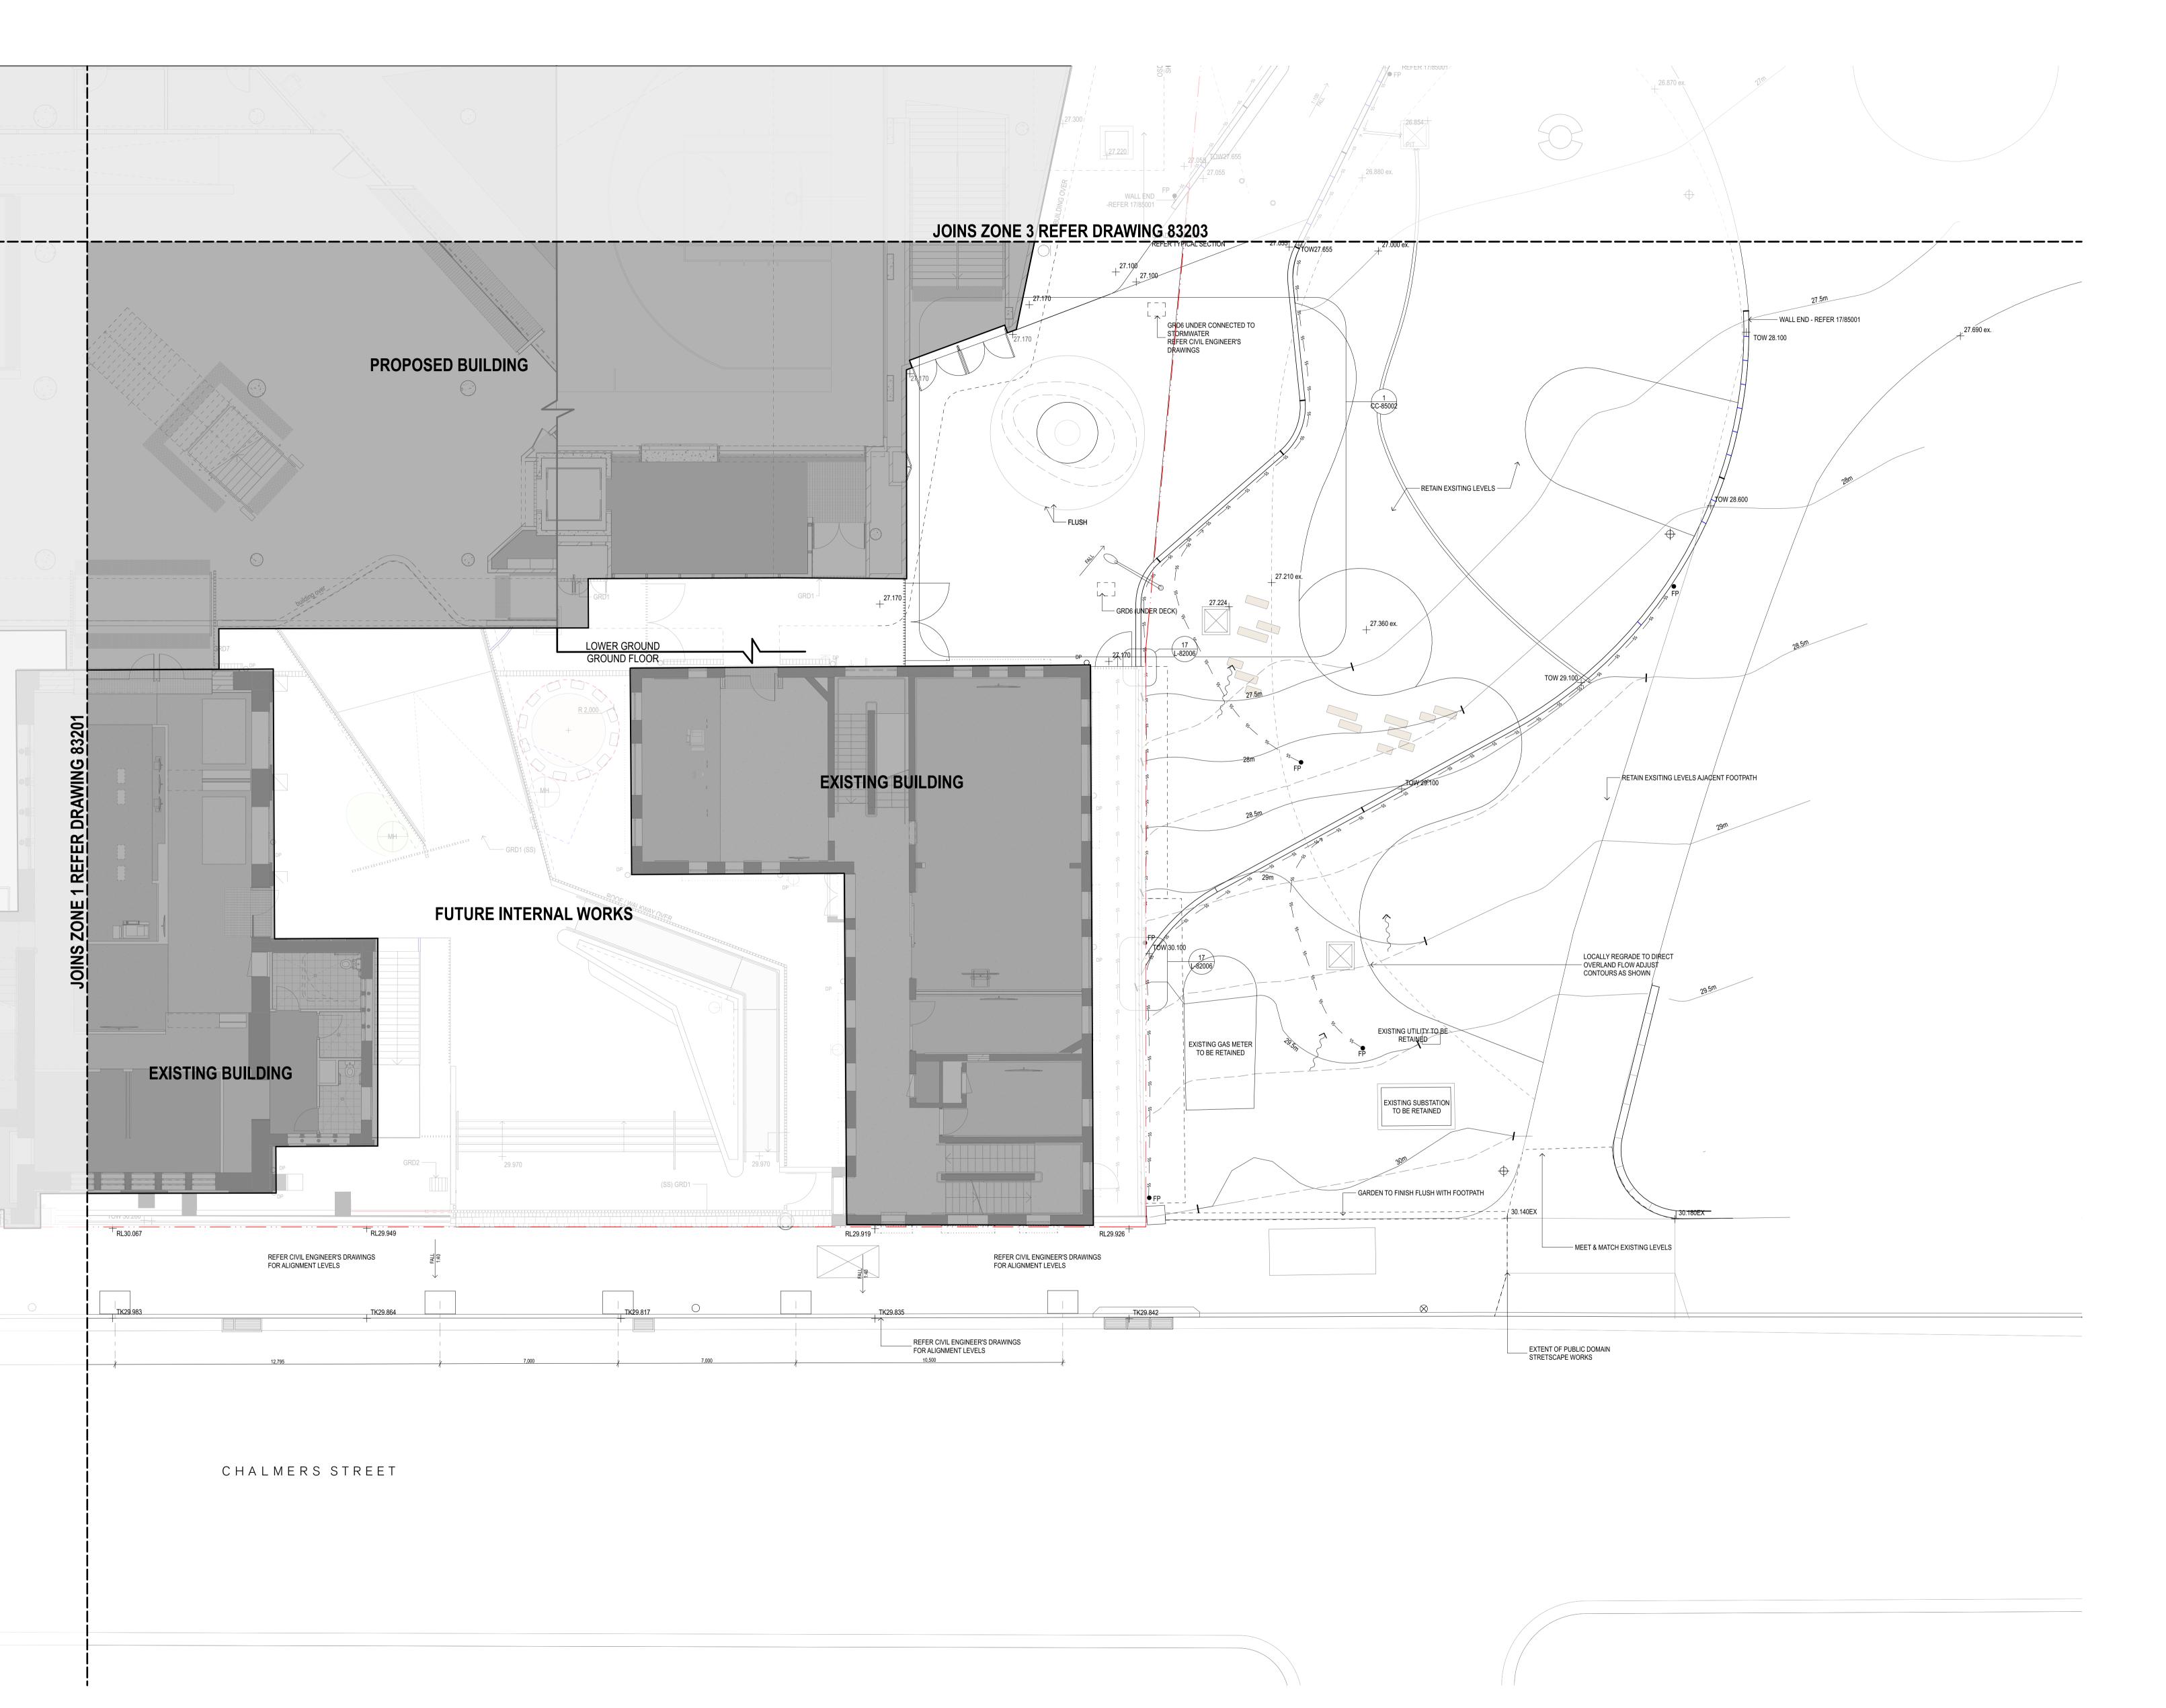

sydney melbourne uk Level 5, 70 King Street **t** +61 2 9251 7077 **w** fjmtstudio.com

Inner Sydney High School 244 Cleveland Street Surry Hills, Sydney NSW 2010

**Public Domain** Setout Levels & Drainage - Zone 2

scale 1:100 @ B1 first issued 16/10/2017 revision project code sheet no. ISHS

CC-83202