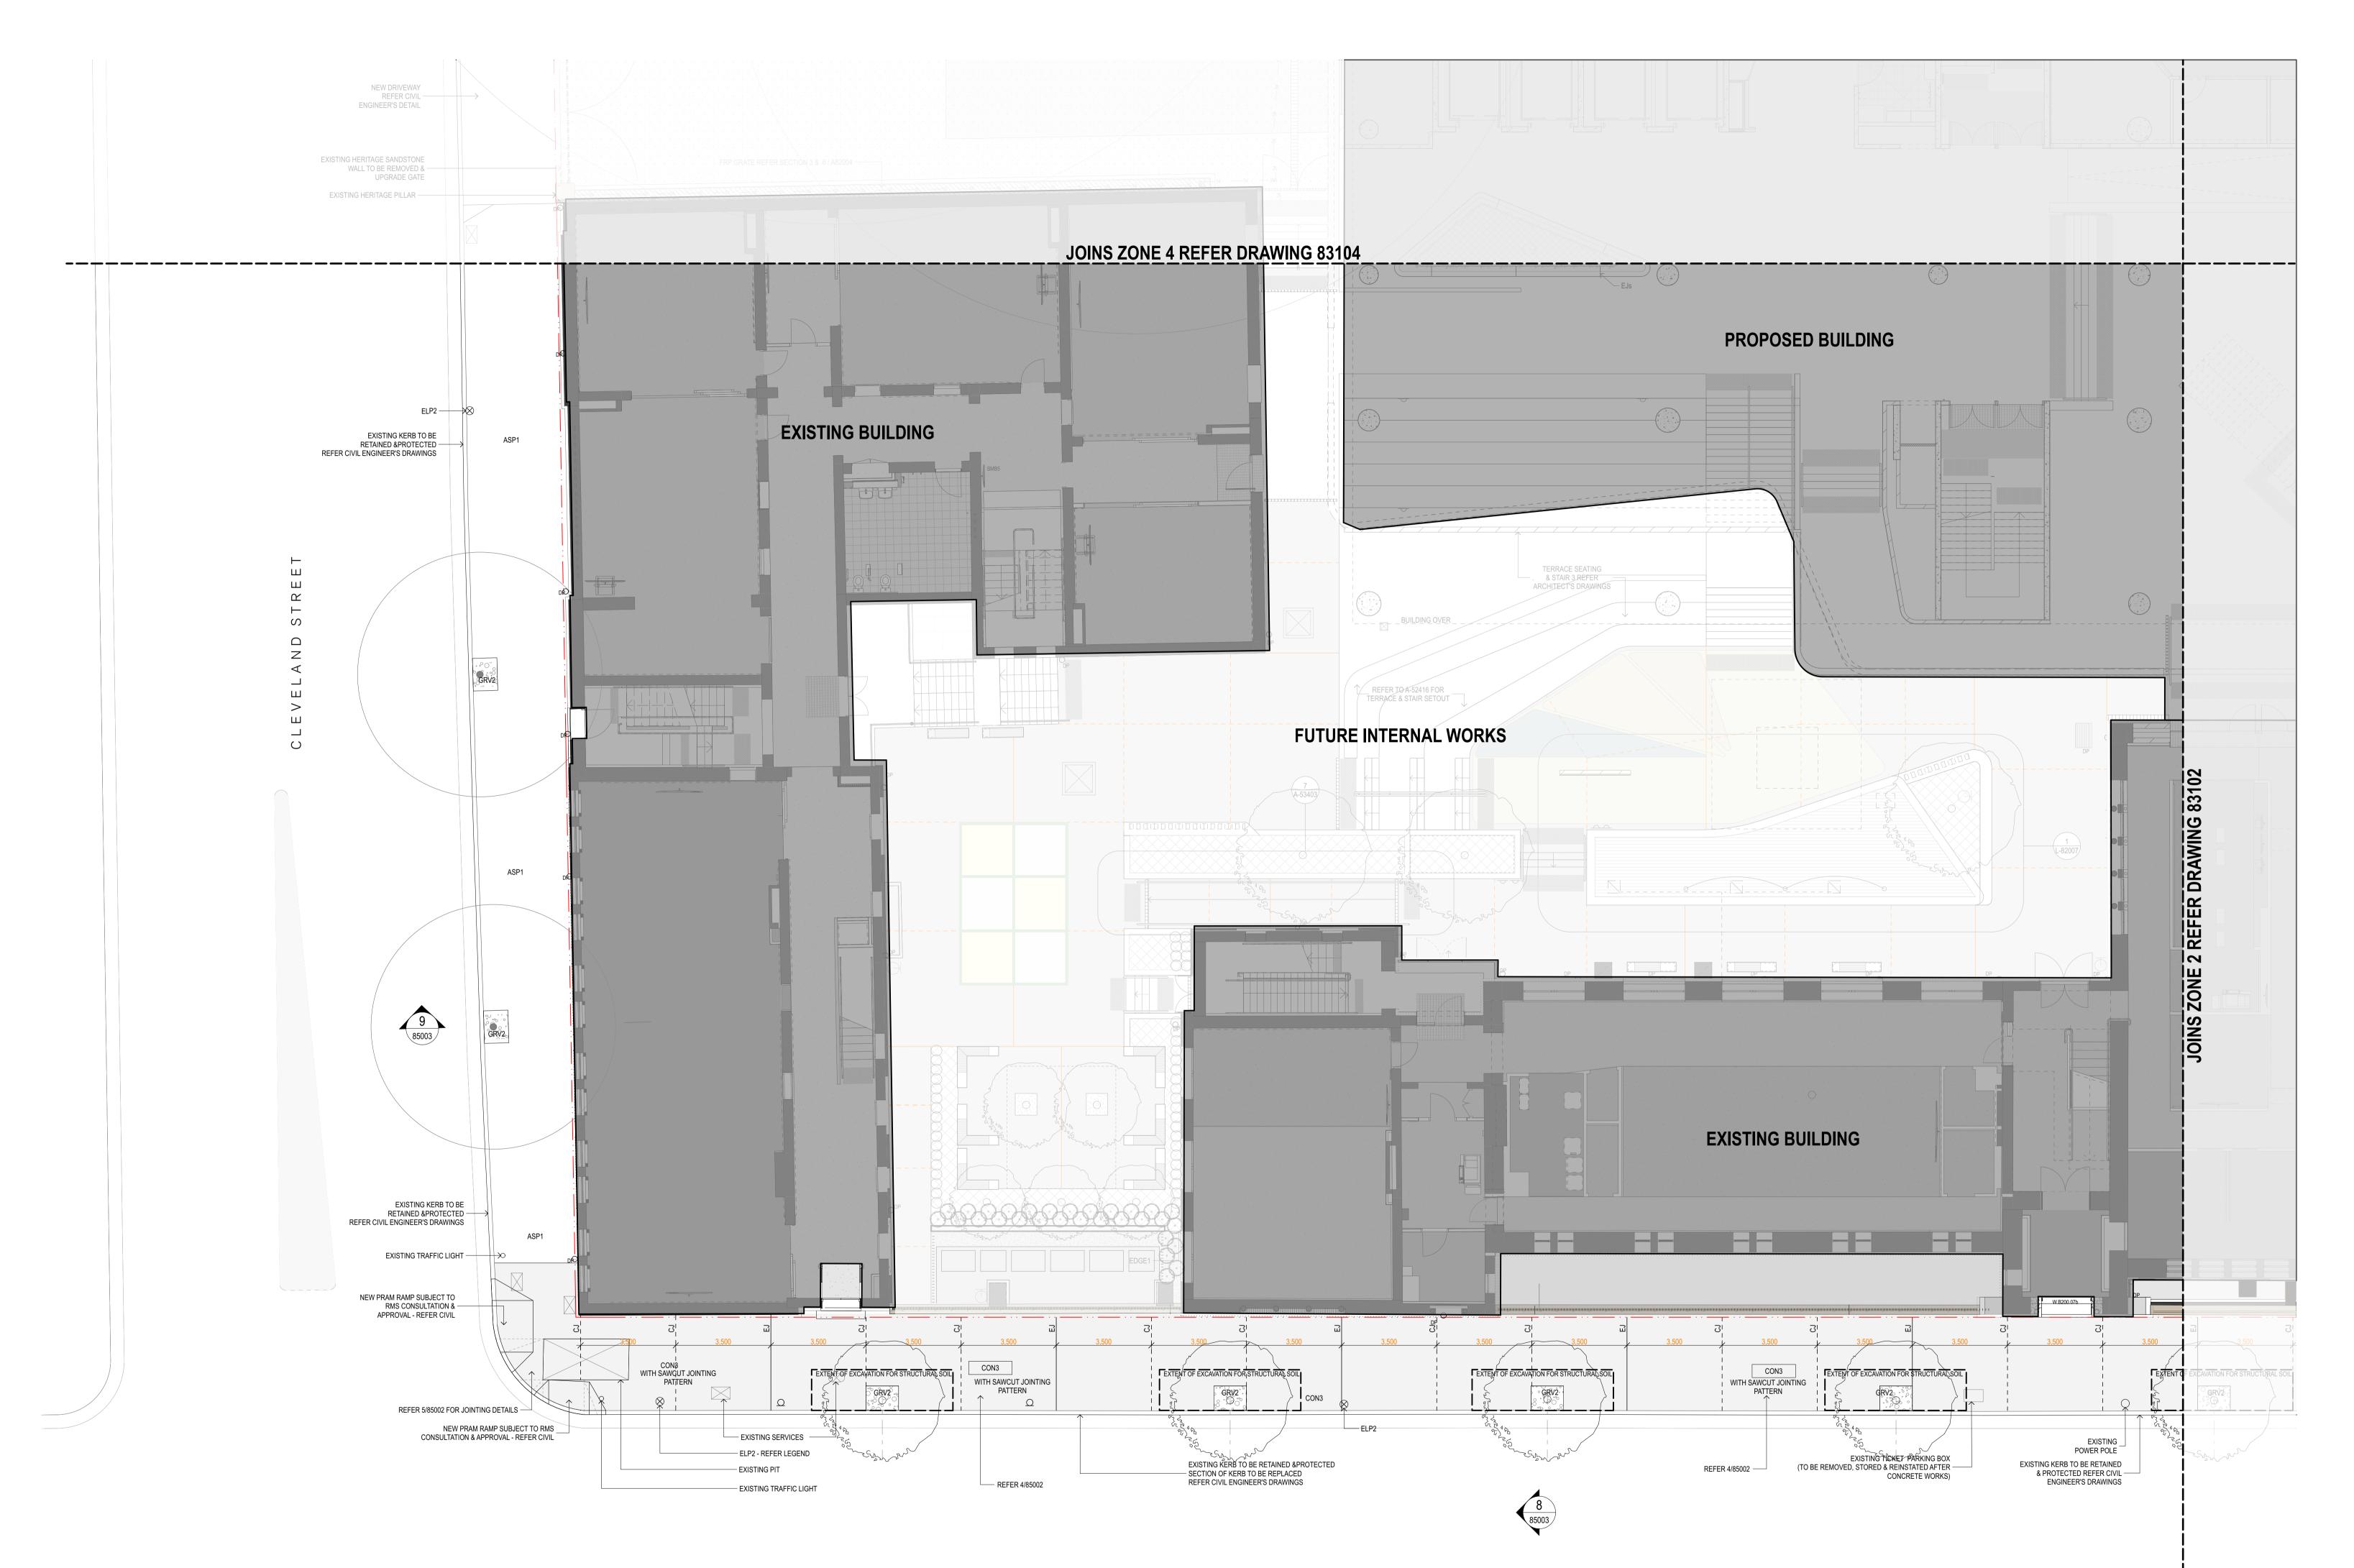

© FRANCIS-JONES MOREHEN THORP PTY LTD 2020 ABN 28 101 197 219 NOMINATED ARCHITECT: RICHARD FRANCIS-JONES (REG NO 5301)

CHALMERS STREET

## FINISHES LEGEND

|                                                | ASP1        | Asphalt                                                      |  |  |  |
|------------------------------------------------|-------------|--------------------------------------------------------------|--|--|--|
|                                                | CON1        | Concrete Pathway                                             |  |  |  |
|                                                | CON3        | Concrete Footpath<br>refer City of Sydney Specification      |  |  |  |
|                                                | <b>GRV1</b> | Gravel type 1                                                |  |  |  |
|                                                | GRV2        | Gravel type 2 (porous pavement)                              |  |  |  |
|                                                | PAV3        | Paving profile 3                                             |  |  |  |
|                                                | TD1         | FRP grid decking system                                      |  |  |  |
|                                                | TRF1        | Turf type 1                                                  |  |  |  |
|                                                |             | Turf to make good                                            |  |  |  |
|                                                | MPB1        | Mass Planting Bed Type 1 On Grade                            |  |  |  |
|                                                | MPB4        | Mass Planting Bed Type 4 for Cycads                          |  |  |  |
|                                                | MPB5        | Mass Planting Bed Type 5 (ameliorated &/or<br>imported soil) |  |  |  |
|                                                | MULT        | Mulch Type 1                                                 |  |  |  |
| REFER LANDSCAPE SCHEDULE OF WORKS<br>& DETAILS |             |                                                              |  |  |  |

## LIGHTING LEGEND

| REFER ELECTRICAL ENGINEERS' DRAWIN       |        |  |  |  |
|------------------------------------------|--------|--|--|--|
| + ELP1 Existing light p                  | ole to |  |  |  |
| ELP2 Existing light p<br>electrical draw |        |  |  |  |
| LP1 New light pole                       | type 1 |  |  |  |
| LP2 New light pole                       | type 2 |  |  |  |

fjmt studio architecture interiors landscape urban community sydney melbourne uk Level 5, 70 King Street t +61 2 9251 7077 ₩ fjmtstudio.com \_\_\_\_\_ project Inner Sydney High School 244 Cleveland Street Surry Hills, Sydney NSW 2010

title

| ISHS    | 5          | CC-83     |
|---------|------------|-----------|
| project | code       | sheet no. |
| scale   | 1:100 @ B1 |           |
|         |            |           |

CONTRACTOR BEFORE PROCEEDING WITH THE WORK. ○ ALL LEVELS RELATIVE TO 'AUSTRALIAN HEIGHT DATUM'.

Retaining Wall Type # with expansion joints

imported soil) DULE OF WORKS

RAWINGS & SPECIFICATION oole to be retained & protected pole - Retain with new LED fixing as per

NM NM NM by chk

fjmt

Public Domain General Arrangement & Finishes - Zone 1 first issued 16/10/2017 \_\_\_\_\_ revision 08 3101 \_\_\_\_\_