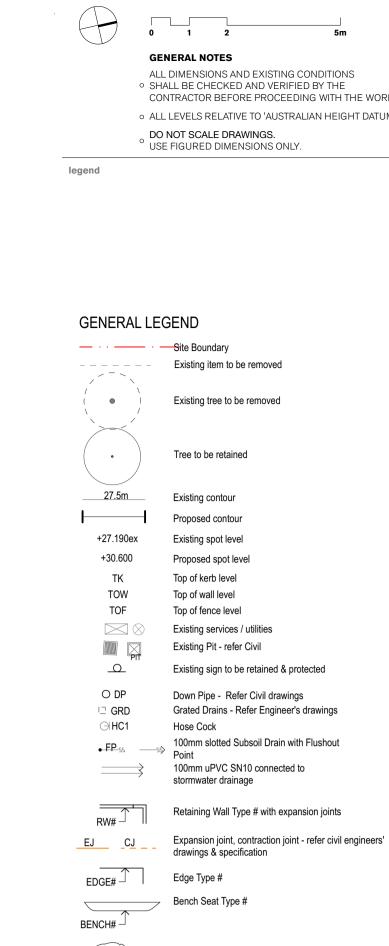

## FINISHES LEGEND

|                                                | ASP1        | Asphalt                                                      |  |  |  |
|------------------------------------------------|-------------|--------------------------------------------------------------|--|--|--|
|                                                | CON1        | Concrete Pathway                                             |  |  |  |
|                                                | CON3        | Concrete Footpath<br>refer City of Sydney Specification      |  |  |  |
|                                                | <b>GRV1</b> | Gravel type 1                                                |  |  |  |
|                                                | GRV2        | Gravel type 2 (porous pavement)                              |  |  |  |
|                                                | PAV3        | Paving profile 3                                             |  |  |  |
|                                                | TD1         | FRP grid decking system                                      |  |  |  |
|                                                | TRF1        | Turf type 1                                                  |  |  |  |
|                                                |             | Turf to make good                                            |  |  |  |
|                                                | MPB1        | Mass Planting Bed Type 1 On Grade                            |  |  |  |
|                                                | MPB4        | Mass Planting Bed Type 4 for Cycads                          |  |  |  |
|                                                | MPB5        | Mass Planting Bed Type 5 (ameliorated &/or<br>imported soil) |  |  |  |
|                                                | MULT        | Mulch Type 1                                                 |  |  |  |
| REFER LANDSCAPE SCHEDULE OF WORKS<br>& DETAILS |             |                                                              |  |  |  |

## LIGHTING LEGEND

| REFER ELECTRICAL ENGINEERS' DRAWIN       |        |  |  |  |
|------------------------------------------|--------|--|--|--|
| + ELP1 Existing light p                  | ole to |  |  |  |
| ELP2 Existing light p<br>electrical draw |        |  |  |  |
| LP1 New light pole                       | type 1 |  |  |  |
| LP2 New light pole                       | type 2 |  |  |  |

Retaining Wall Type # with expansion joints

imported soil) DULE OF WORKS

RAWINGS & SPECIFICATION oole to be retained & protected pole - Retain with new LED fixing as per

NM NM NM by chk

fjmt

Public Domain General Arrangement & Finishes - Zone 1 first issued 16/10/2017 \_\_\_\_\_ revision 08 3101 \_\_\_\_\_