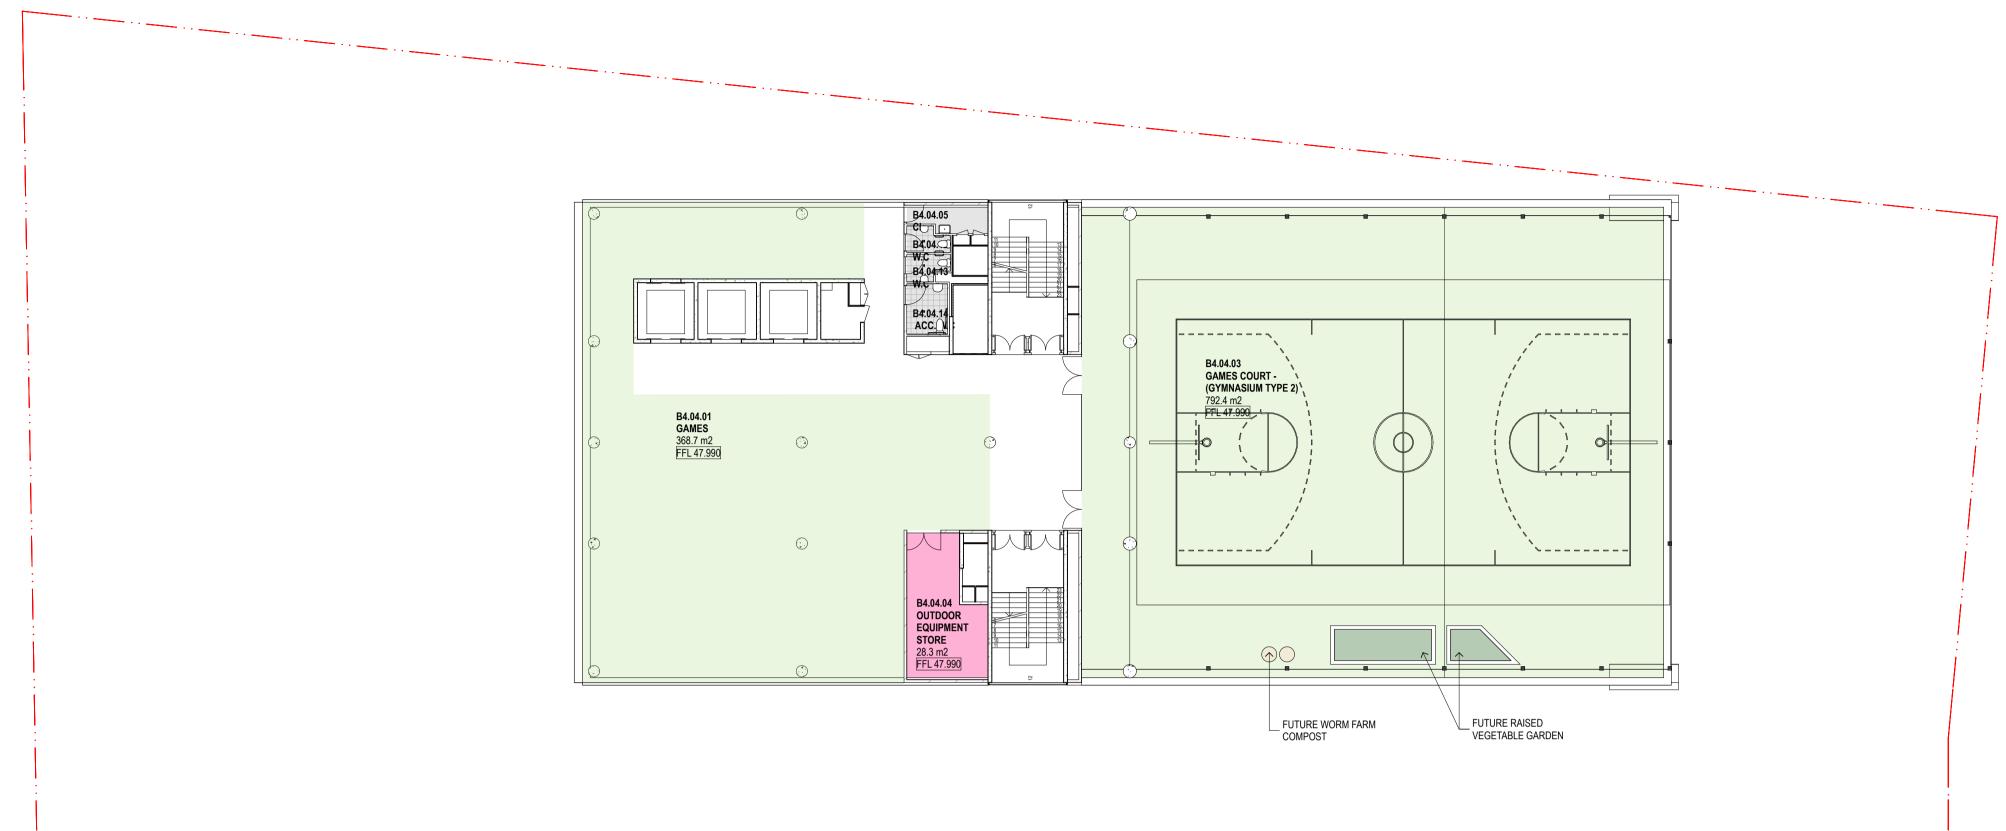

project

Inner Sydney High School 244 Cleveland Street Surry Hills, Sydney NSW 2010

Landscape Lower Ground Landscape Plan

1.000 @ scale

| scale 1:200 @ A1 | first issued | 28/03/2017 |
|------------------|--------------|------------|
| project code     | sheet no.    | revision   |
| ISHS             | 8001         | D          |
|                  |              |            |