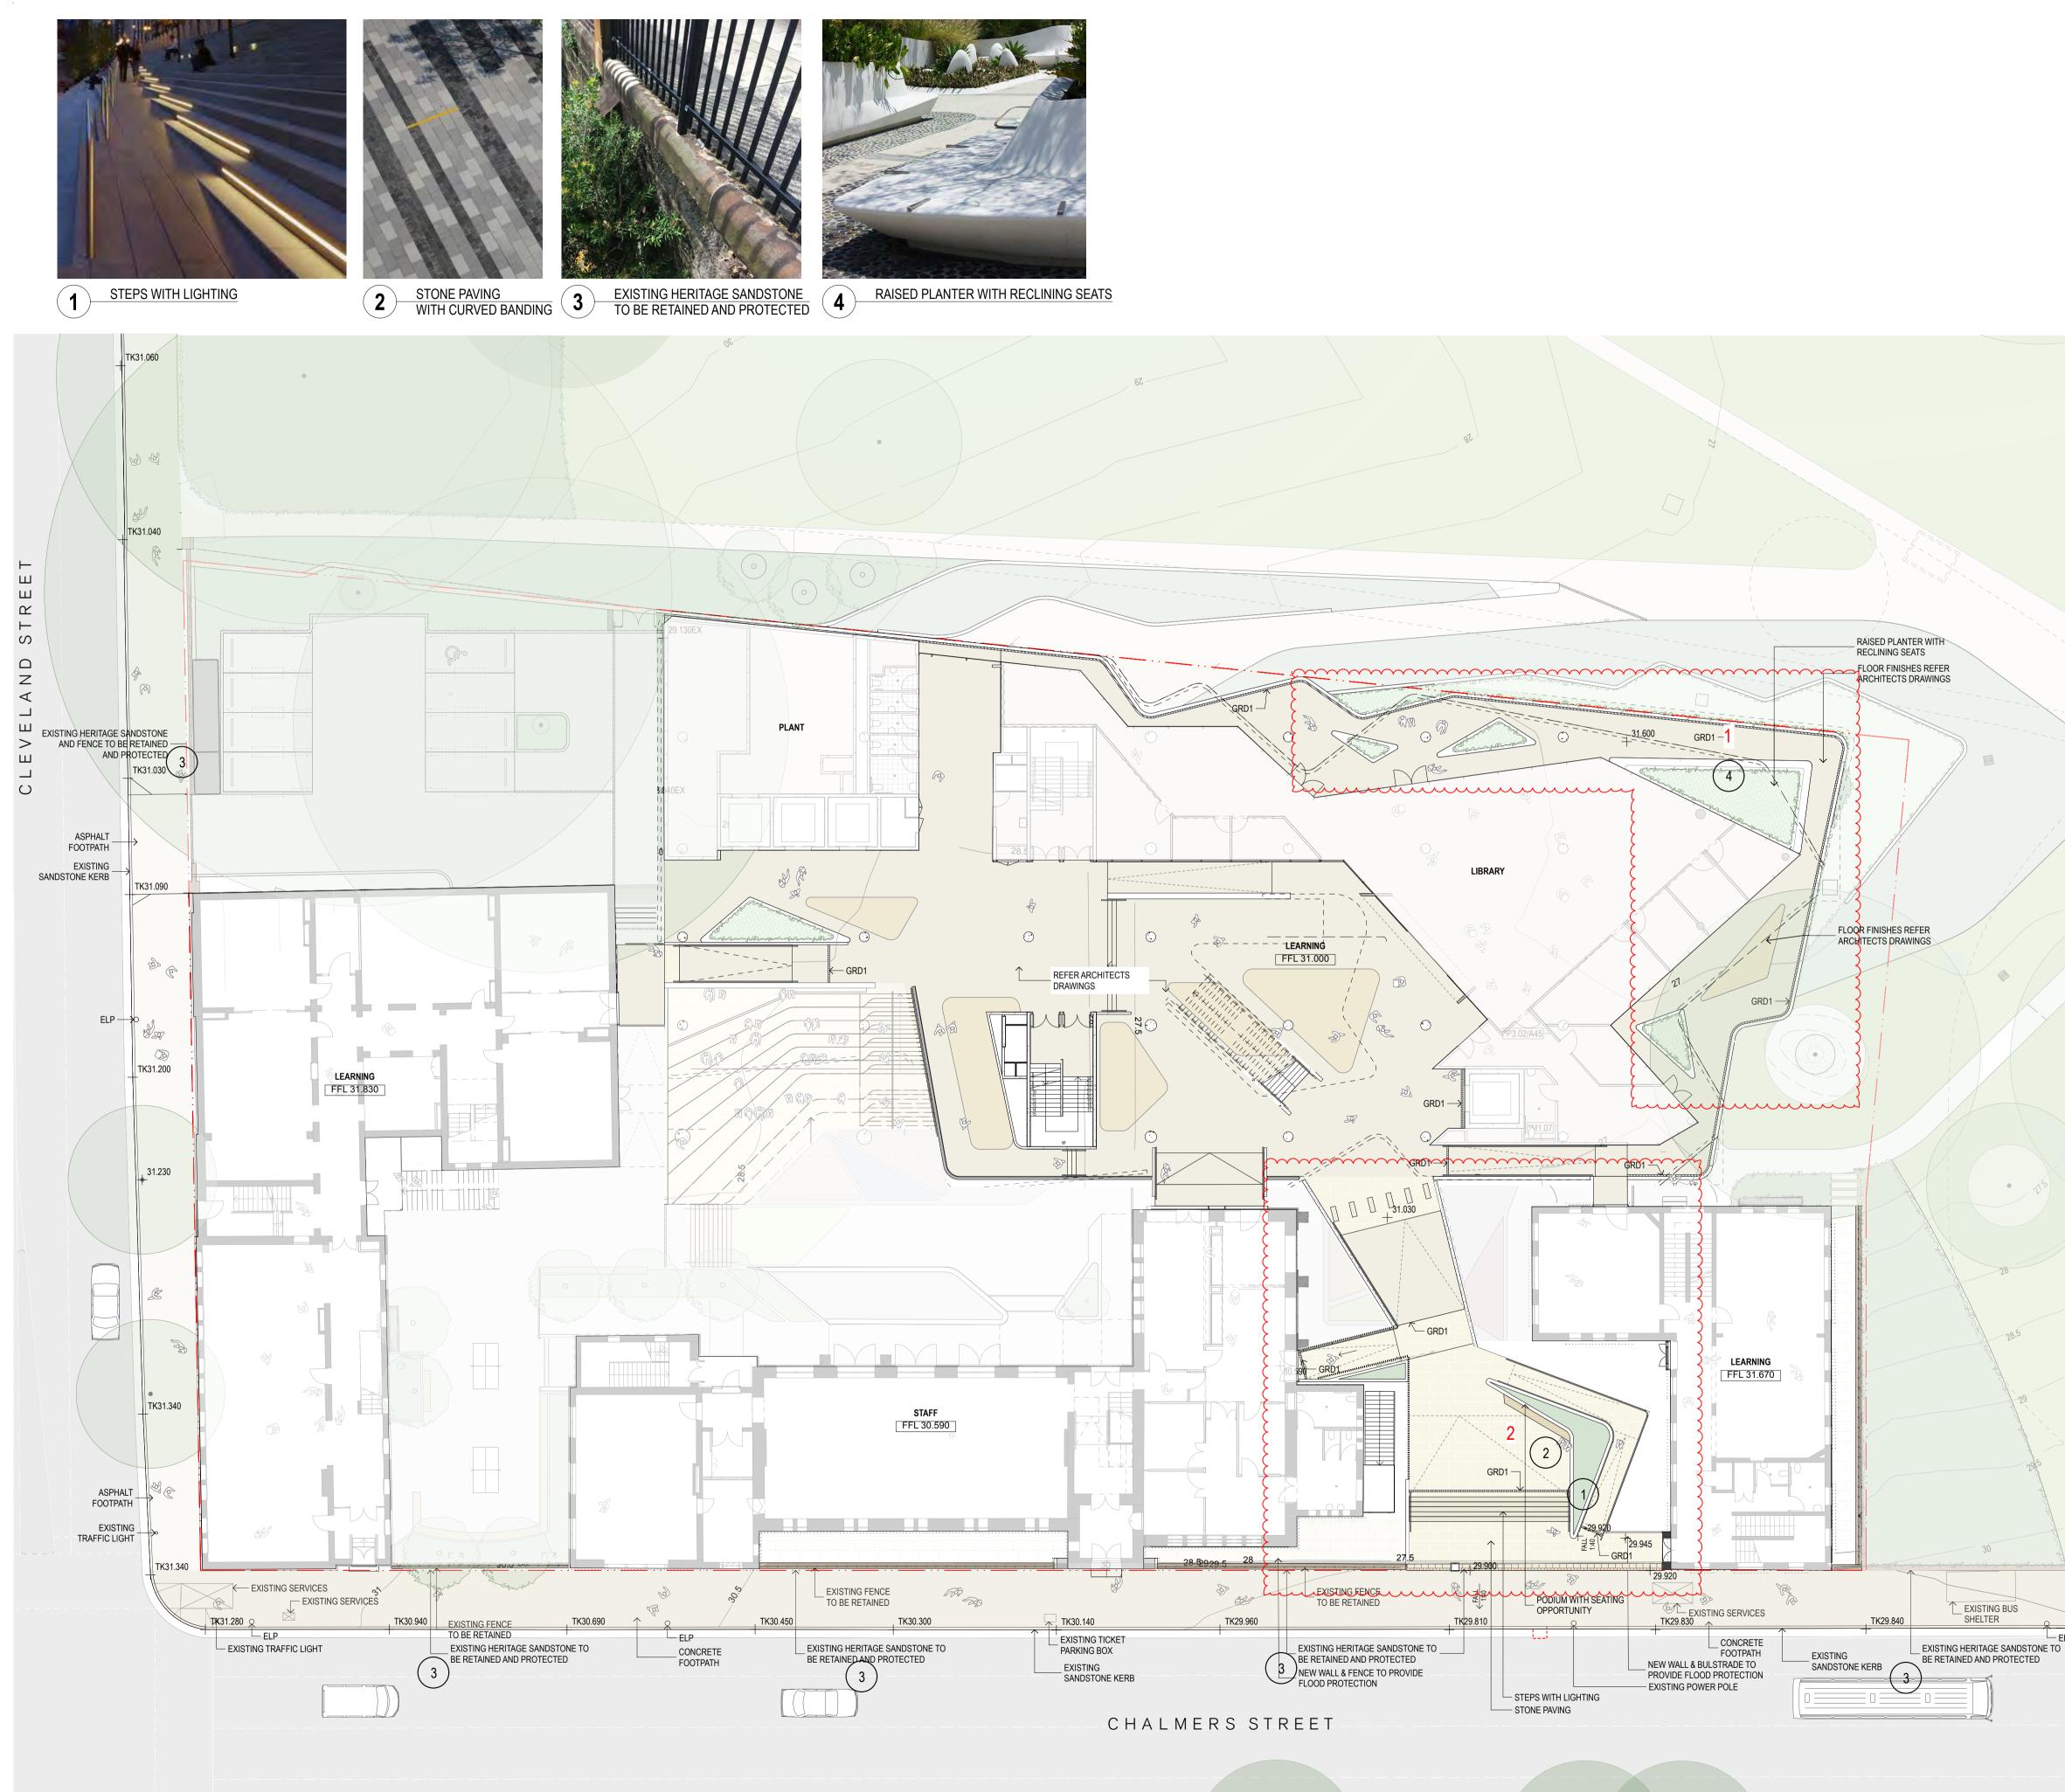

#### REVISIONS

orm and the relationship of ground plane and park

Detailed review and development of existing building levels and the provision of compliant equitable access to all areas.

| •         | D 9/10/17 RTS Submission EG NM<br>C 20/9/17 RTS Submission EG NM<br>B 9/6/17 SSD Submission EG NM<br>A 9/6/17 SSD Submission EG NM<br>rev date name by chk                                                                                                                                   |
|-----------|----------------------------------------------------------------------------------------------------------------------------------------------------------------------------------------------------------------------------------------------------------------------------------------------|
|           |                                                                                                                                                                                                                                                                                              |
| ЕLP<br>О  |                                                                                                                                                                                                                                                                                              |
| - ELP     | fjmt studio architecture interiors landscape urban community<br>sydney melbourne uk                                                                                                                                                                                                          |
| -ELP<br>O | fjmt studio architecture interiors landscape urban community<br>sydney melbourne uk<br>Level 5, 70 King Street t +61 2 9251 7077 w fjmtstudio.com<br>project<br>Inner Sydney High School<br>244 Cleveland Street                                                                             |
| - ELP     | fimt studio architecture interiors landscape urban community   sydney melbourne uk   Level 5, 70 King Street t +61 2 9251 7077 w fimtstudio.com   project   Inner Sydney High School   244 Cleveland Street   Surry Hills, Sydney NSW 2010   title   Landscape                               |
| - ELP     | fint studio architecture interiors landscape urban community   sydney melbourne uk   Level 5, 70 King Street t +61 2 9251 7077 w fimtstudio.com   project   Inner Sydney High School   244 Cleveland Street   Surry Hills, Sydney NSW 2010   title   Landscape   Ground Floor Landscape Plan |

# \_\_\_\_\_ · · \_\_\_\_\_ +27.190ex +TK27.190 +30.600 TOW TOF ELP $\ge$ $\bigcirc$ MPB1 MPB2 BRK1 GRD1

GENERAL NOTES

ALL DIMENSIONS AND EXISTING CONDITIONS SHALL BE

○ ALL LEVELS RELATIVE TO 'AUSTRALIAN HEIGHT DATUM'

SITE BOUNDARY

EXISTING SPOT LEVEL

TOP OF KERB LEVEL

TOP OF WALL

ASPHALT

TURF

TOP OF FENCE

PROPOSED SPOT LEVEL

EXISTING LIGHT POLE

CONCRETE FOOTPATH

TREE TO BE RETAINED

PROPOSED TREE

EX GROUND 6M HIGH

PROPOSED SHRUB

AMENITY PLANTING

STONE PAVING

EXISTING SERVICES/ UTILITIES

CONCRETE PAVING - WITH VARIED FINISHES AND COLOUR PATTERS FEATURE BANDING PATTENS BRICK AND SANDSTONE

CHECKED AND VERIFIED BY THE CONTRACTOR BEFORE PROCEEDING WITH THE WORK

O NOT SCALE DRAWINGS. USE FIGURED DIMENSIONS ONLY

-75MM MULCH -300MM IMPORTED GARDENSOIL -200MM CULTIVATED SUBGRADE GARDEN PROFILE ON STRUCTURE -75MM MULCH -600MM IMPORTED GARDENSOIL -100MM SAND FILLER LAYER -50MM DRAINAGE CELL **BIKE HOOP** GRATED DRAIN HANDRAIL STAINLESS STEEL EDGE CUSTOM BENCH SEATS -SOILD SANDSTONE BLOCKS WITH TIMBER

GARDEN PROFILE ON GRADE

DRIP IRRIGATION TO ALL PLANTER ON STRUCTURE

REVISIONS

HR1

STE1

Design Development of Podium Form and the auonship of ground plane and p

| B<br>A | 9/6/17<br>9/6/17 | SSD Submission<br>SSD Submission                                                                       | EG<br>EG | NM<br>NM |
|--------|------------------|--------------------------------------------------------------------------------------------------------|----------|----------|
| rev    | date             | name                                                                                                   | by       | chk      |
| sydn   | ey melbo         | chitecture interiors landscape urban community<br>urne uk<br>Street t +61 2 9251 7077 ₩ fjmtstudio.com | fj       | jmt      |
| proj   | ect              |                                                                                                        |          |          |
| 244    | l Clev           | dney High School<br>eland Street<br>lls, Sydney NSW 2010                                               |          |          |
|        | ndsca<br>vel 1   | ape<br>Landscape Plan                                                                                  |          |          |