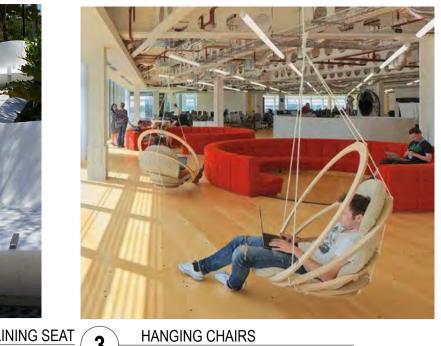

King Street t +61 2 9251 7077 w fjmtstudio.com<br>project<br>Inner Sydney High School<br>244 Cleveland Street                                                                             |
| - ELP     | fimt studio architecture interiors landscape urban community   sydney melbourne uk   Level 5, 70 King Street t +61 2 9251 7077 w fimtstudio.com   project   Inner Sydney High School   244 Cleveland Street   Surry Hills, Sydney NSW 2010   title   Landscape                               |
| - ELP     | fint studio architecture interiors landscape urban community   sydney melbourne uk   Level 5, 70 King Street t +61 2 9251 7077 w fimtstudio.com   project   Inner Sydney High School   244 Cleveland Street   Surry Hills, Sydney NSW 2010   title   Landscape   Ground Floor Landscape Plan |















# \_\_\_\_\_ · · \_\_\_\_\_ +27.190ex +TK27.190 +30.600 TOW TOF ELP $\ge$ $\bigcirc$ MPB1 MPB2 BRK1 GRD1

GENERAL NOTES

ALL DIMENSIONS AND EXISTING CONDITIONS SHALL BE

○ ALL LEVELS RELATIVE TO 'AUSTRALIAN HEIGHT DATUM'

SITE BOUNDARY

EXISTING SPOT LEVEL

TOP OF KERB LEVEL

TOP OF WALL

ASPHALT

TURF

TOP OF FENCE

PROPOSED SPOT LEVEL

EXISTING LIGHT POLE

CONCRETE FOOTPATH

TREE TO BE RETAINED

PROPOSED TREE

EX GROUND 6M HIGH

PROPOSED SHRUB

AMENITY PLANTING

STONE PAVING

EXISTING SERVICES/ UTILITIES

CONCRETE PAVING - WITH VARIED FINISHES AND COLOUR PATTERS FEATURE BANDING PATTENS BRICK AND SANDSTONE

CHECKED AND VERIFIED BY THE CONTRACTOR BEFORE PROCEEDING WITH THE WORK

O NOT SCALE DRAWINGS. USE FIGURED DIMENSIONS ONLY

-75MM MULCH -300MM IMPORTED GARDENSOIL -200MM CULTIVATE