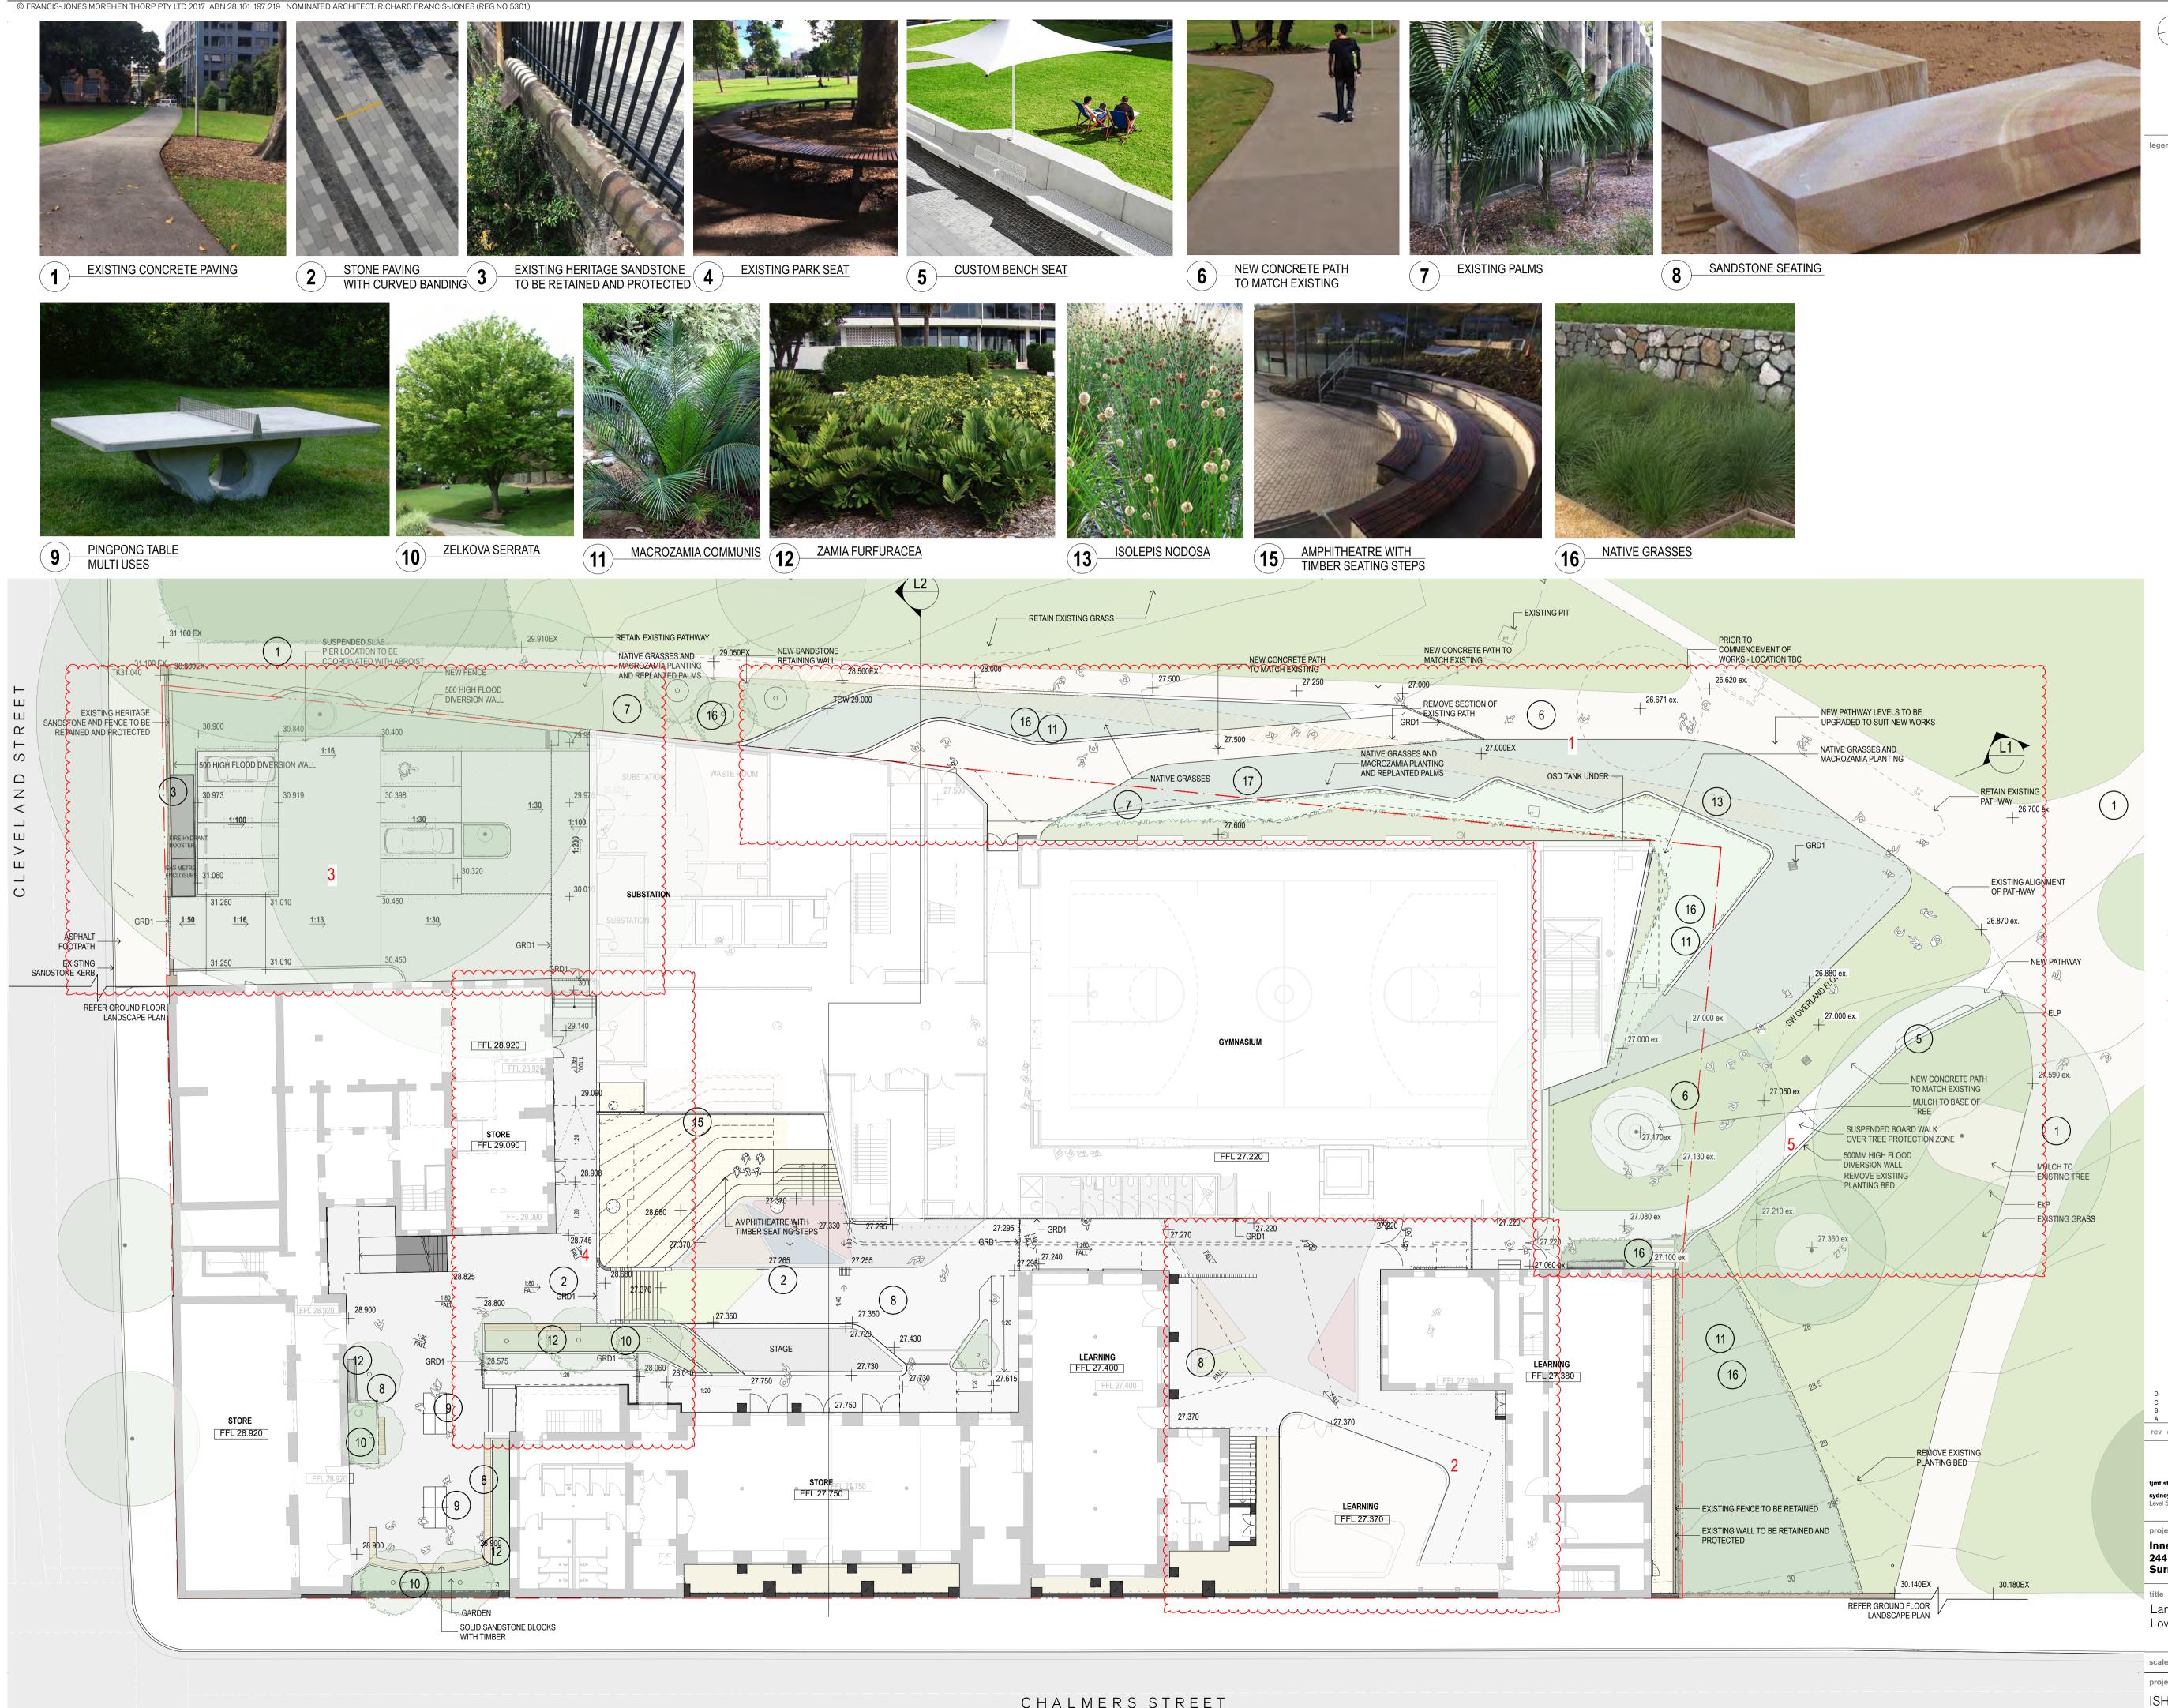

| $\left.\right)$ | 0   | 2        | - |
|-----------------|-----|----------|---|
|                 | GEN | ERAL NOT | 1 |
|                 | ALL |          | J |

- NS AND EXISTING CONDITIONS SHALL BE • CHECKED AND VERIFIED BY THE CONTRACTOR BEFORE PROCEEDING WITH THE WORK
- ALL LEVELS RELATIVE TO 'AUSTRALIAN HEIGHT DATUM' DO NOT SCALE DRAWINGS.
- USE FIGURED DIMENSIONS ONLY

+27.190ex +TK27.190 +30.600 TOW TOF ELP  $\ge$ 

TOP OF KERB LEVEL PROPOSED SPOT LEVEL TOP OF WALL TOP OF FENCE EXISTING LIGHT POLE EXISTING SERVICES/ UTILITIES ASPHALT

CONCRETE FOOTPATH

STONE PAVING

CONCRETE PAVING - WITH VARIED FINISHES AND COLOUR PATTERS FEATURE BANDING PATTENS BRICK AND SANDSTONE

TURF

TREE TO BE RETAINED

PROPOSED TREE EX GROUND 6M HIGH

PROPOSED SHRUB

AMENITY PLANTING

GARDEN PROFILE ON GRADE -75MM MULCH -300MM IMPORTED GARDENSOIL

-200MM CULTIVATED SUBGRADE GARDEN PROFILE ON STRUCTURE -75MM MULCH -600MM IMPORTED GARDENSOIL -100MM SAND FILLER LAYER -50MM DRAINAGE CELL **BIKE HOOP** GRATED DRAIN HANDRAIL STAINLESS STEEL EDGE CUSTOM BENCH SEATS -SOILD SANDSTONE BLOCKS

DRIP IRRIGATION TO ALL PLANTER ON STRUCTURE

WITH TIMBER

### REVISIONS

MPB1

MPB2

BRK1

HR1

GRD1

STE1

- Design Development of Podium Form and the relationship of ground plane and park
- Realignment and separation of eastern infill to provide additional clearances from heritage
- fabric and increased amenity. Development of carpark design in response to
- flood mitigation.
- Revised levels to facilitate building access. Development of park entry in response to flood mitigation.