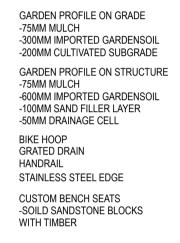

TURF

TREE TO BE RETAINED

PROPOSED TREE EX GROUND 6M HIGH

PROPOSED SHRUB

AMENITY PLANTING

GARDEN PROFILE ON GRADE -75MM MULCH -300MM IMPORTED GARDENSOIL

-200MM CULTIVATED SUBGRADE GARDEN PROFILE ON STRUCTURE -75MM MULCH -600MM IMPORTED GARDENSOIL -100MM SAND FILLER LAYER -50MM DRAINAGE CELL **BIKE HOOP** GRATED DRAIN HANDRAIL STAINLESS STEEL EDGE CUSTOM BENCH SEATS -SOILD SANDSTONE BLOCKS

DRIP IRRIGATION TO ALL PLANTER ON STRUCTURE

WITH TIMBER