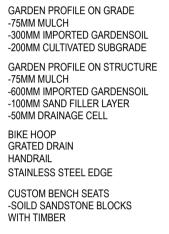

TURF

TREE TO BE RETAINED

PROPOSED TREE EX GROUND 6M HIGH

PROPOSED SHRUB

AMENITY PLANTING

GARDEN PROFILE ON GRADE -75MM MULCH -300MM IMPORTED GARDENSOIL

-200MM CULTIVATED SUBGRADE GARDEN PROFILE ON STRUCTURE -75MM MULCH -600MM IMPORTED GARDENSOIL -100MM SAND FILLER LAYER -50MM DRAINAGE CELL **BIKE HOOP** GRATED DRAIN HANDRAIL STAINLESS STEEL EDGE CUSTOM BENCH SEATS -SOILD SANDSTONE BLOCKS