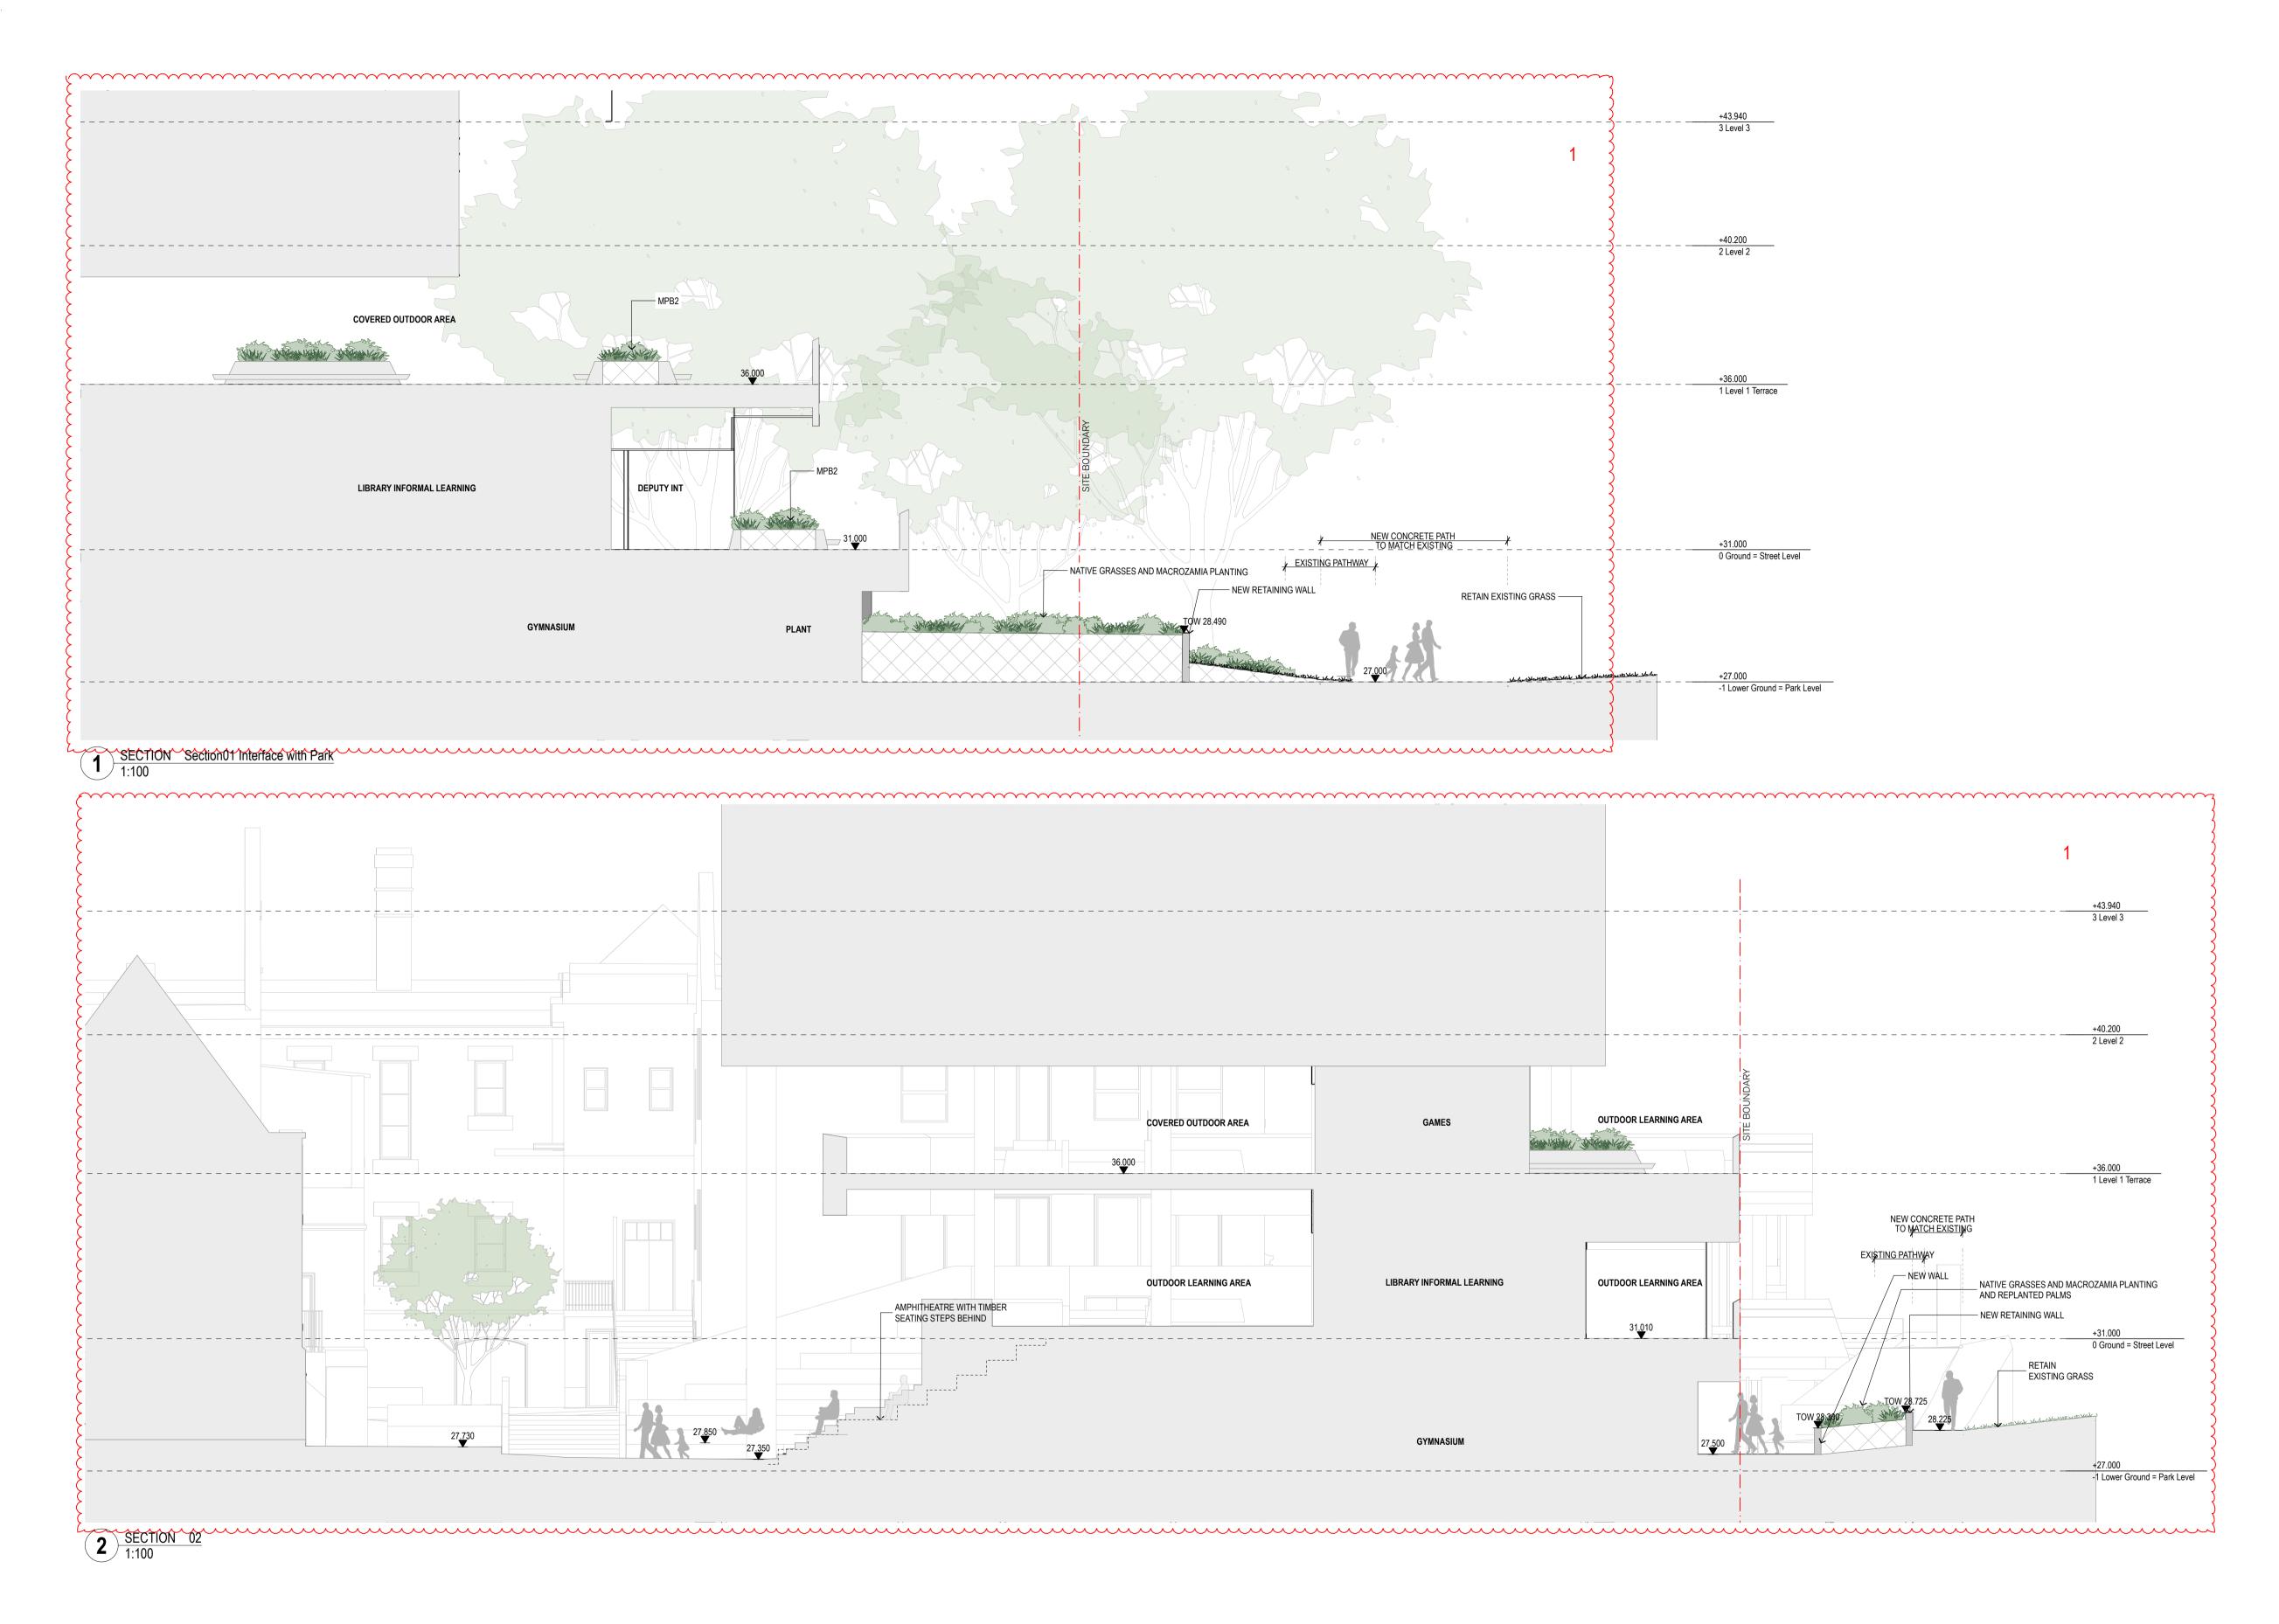

STE1

Design Development of Podium Form and the elationship of ground plane and par

SSD Submission by chk fjmt studio architecture interiors landscap sydney melbourne uk Level 5, 70 King Street t +61 2 9251 7077 w fjmtstudio.cor project Inner Sydney High School 244 Cleveland Street Surry Hills, Sydney NSW 2010 title Landscape Landscape Sections scale 1:200 @ A1 28/03/2017 first issued