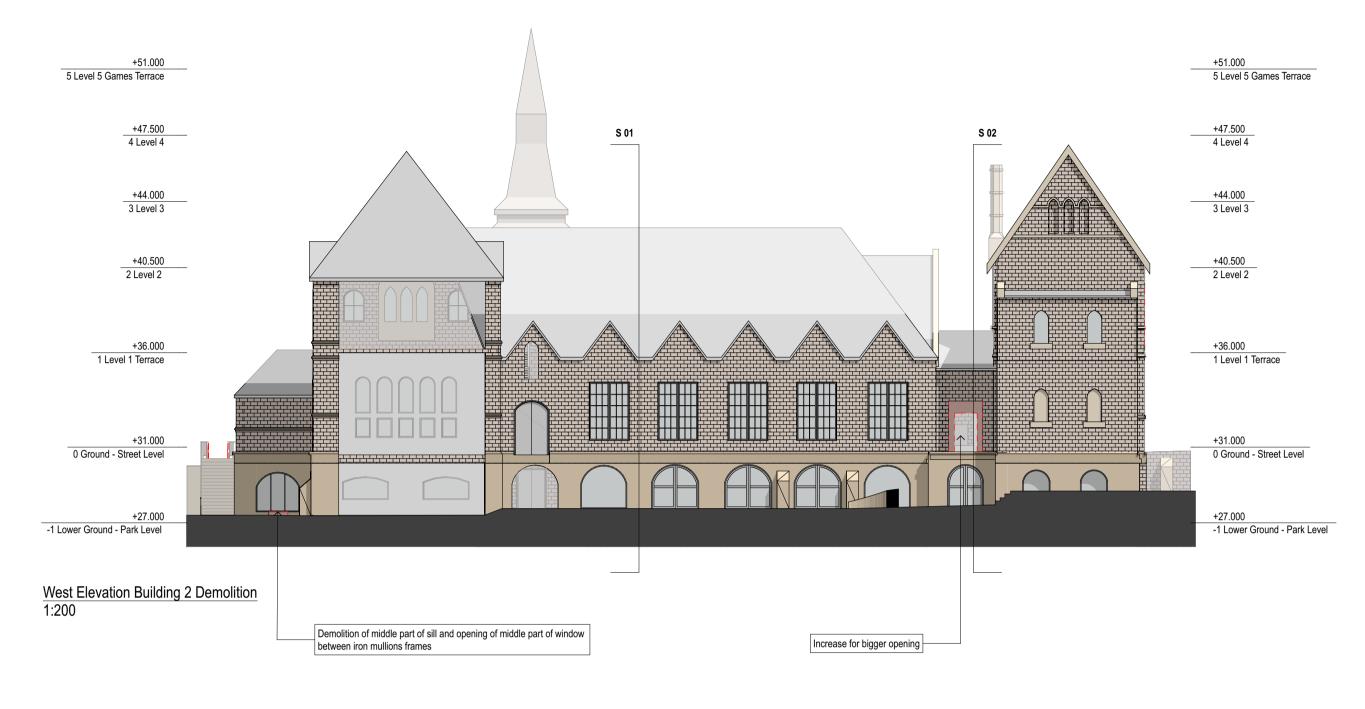

oject nner Sydney

Inner Sydney High School 244 Cleveland Street Surry Hills, Sydney NSW 2010

DEMOLITION ELEVATIONS
Elevations Building 2

 scale
 1:100 @ A1
 first issued
 09/06/17

 project code
 sheet no.
 revision