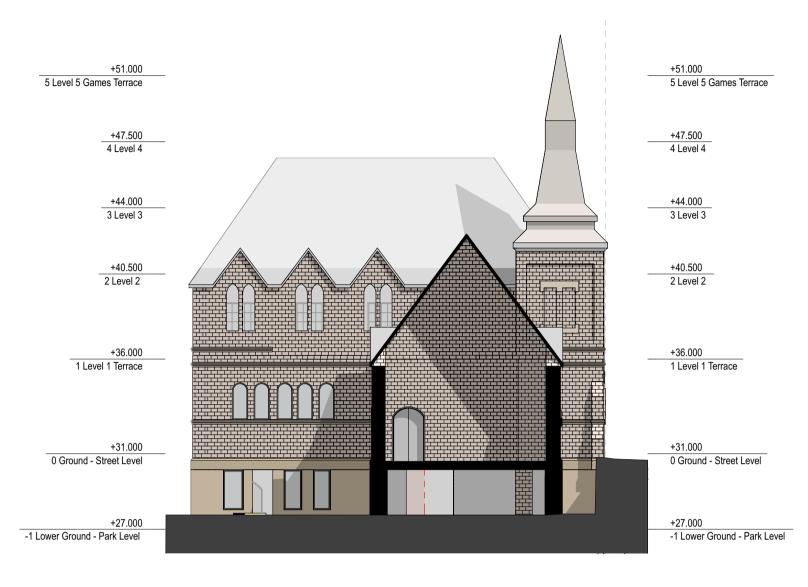

legend

of adjacent bricks to bridge connection opening

South Elevation/Section 01 Building 2 Demolition

fimt studio architecture interiors landscape urban

fjmt studio architecture interiors landscape urban sydney melbourne oxford
Level 5, 70 King Street t +61 2 9251 7077 w fjmtstudio.com