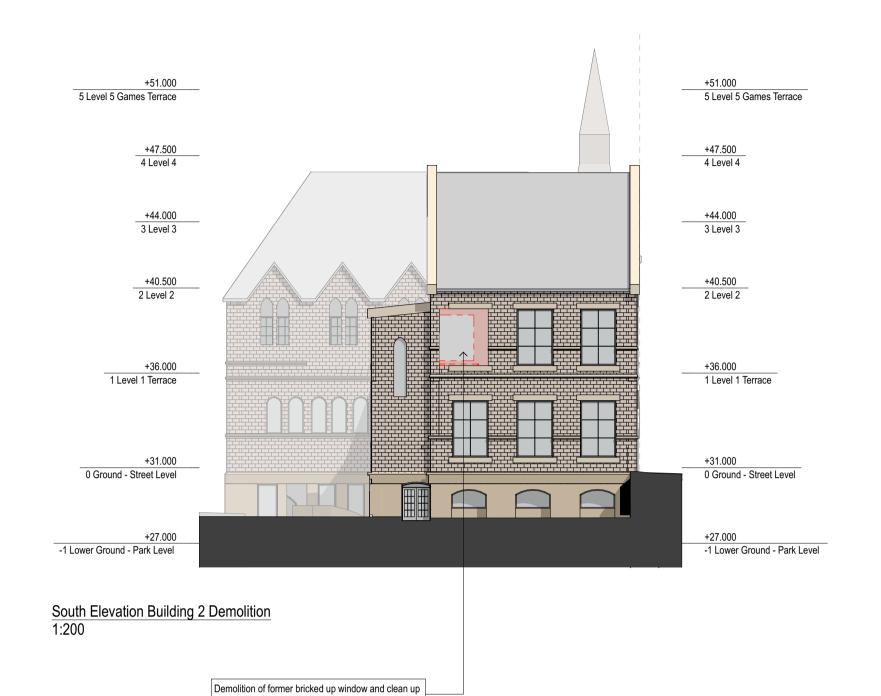

legend

of adjacent bricks to bridge connection opening

South Elevation/Section 01 Building 2 Demolition

fimt studio architecture interiors landscape urban

fjmt studio architecture interiors landscape urban sydney melbourne oxford
Level 5, 70 King Street t +61 2 9251 7077 w fjmtstudio.com