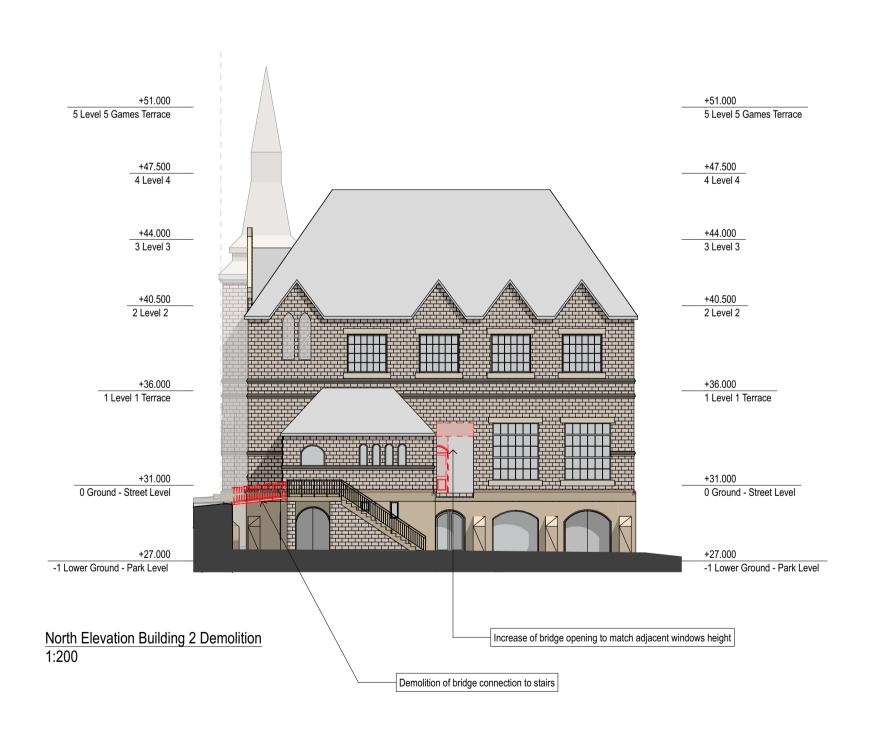

legend

of adjacent bricks to bridge connection opening

South Elevation/Section 01 Building 2 Demolition

fimt studio architecture interiors landscape urban

fjmt studio architecture interiors landscape urban sydney melbourne oxford
Level 5, 70 King Street t +61 2 9251 7077 w fjmtstudio.com