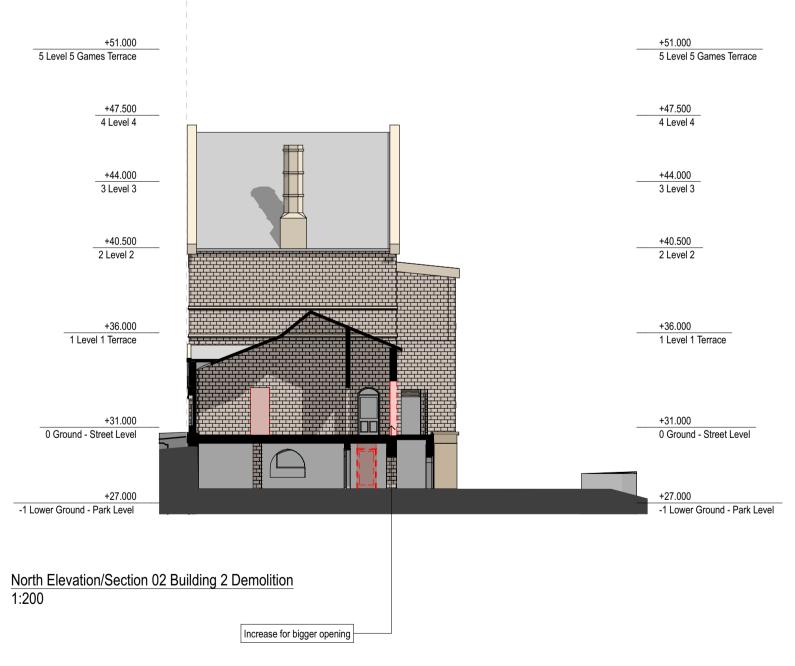

legend

of adjacent bricks to bridge connection opening

South Elevation/Section 01 Building 2 Demolition

fimt studio architecture interiors landscape urban

fjmt studio architecture interiors landscape urban sydney melbourne oxford
Level 5, 70 King Street t +61 2 9251 7077 w fjmtstudio.com