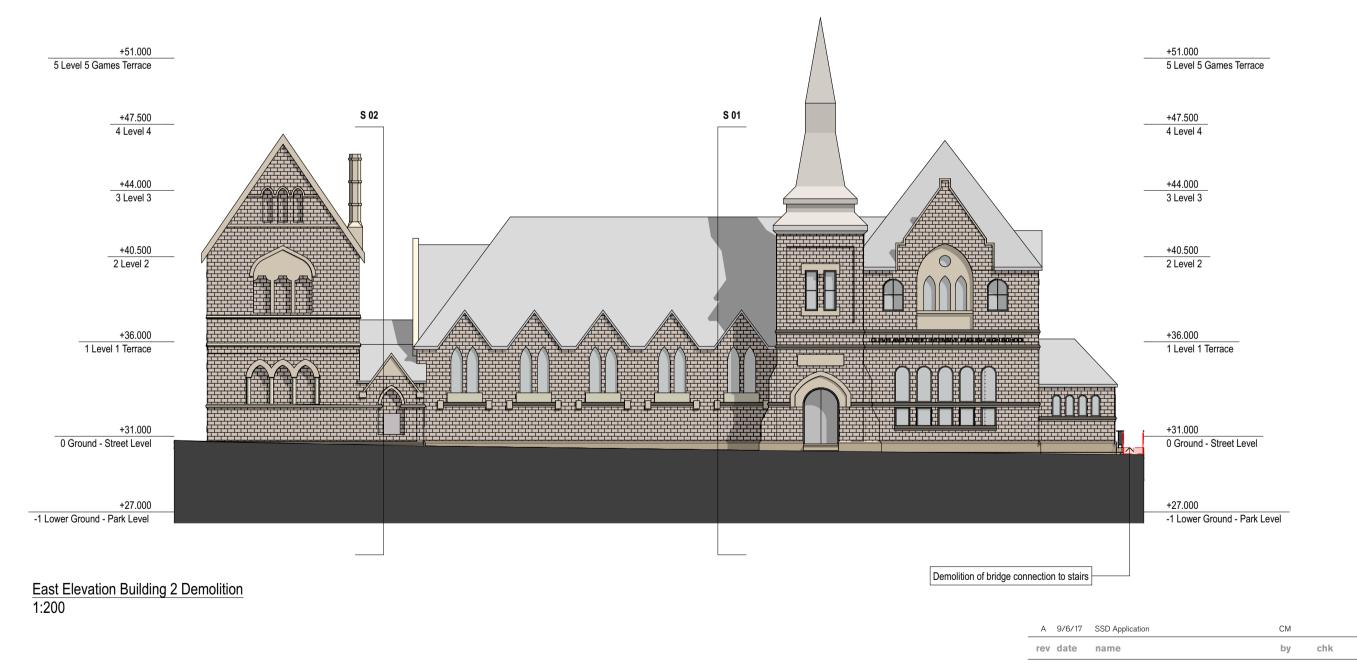

legend

of adjacent bricks to bridge connection opening

South Elevation/Section 01 Building 2 Demolition

fimt studio architecture interiors landscape urban

fjmt studio architecture interiors landscape urban sydney melbourne oxford
Level 5, 70 King Street t +61 2 9251 7077 w fjmtstudio.com