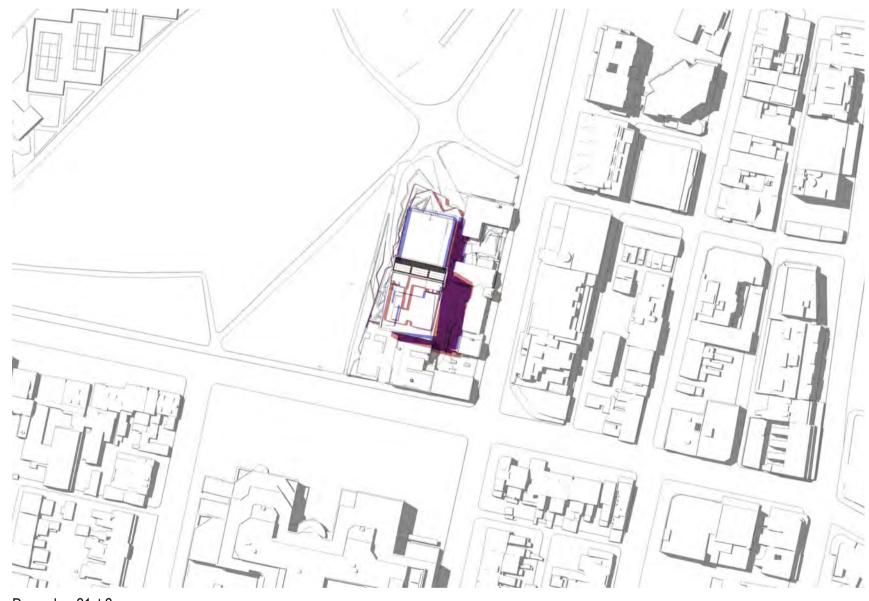

|       | USE FIGURED DIMENSIONS ON     |
|-------|-------------------------------|
| egend |                               |
|       |                               |
|       | Shadows - SSD Proposed        |
|       |                               |
|       | Shadows - Proposed            |
|       |                               |
|       | Shadows - Overlap SSD/Current |
|       |                               |
|       | Shadows - Context             |

| В                                                                                                                                                            | 26/9/17 | RTS             | AWY |     |  |  |  |
|--------------------------------------------------------------------------------------------------------------------------------------------------------------|---------|-----------------|-----|-----|--|--|--|
| A                                                                                                                                                            | 3/5/17  | SSD Application | KT  | EC  |  |  |  |
| rev                                                                                                                                                          | date    | name            | by  | chk |  |  |  |
| fjmt studio architecture interiors landscape urban community<br>sydney melbourne uk<br>Level 5, 70 King Street t +61 2 9251 7077 w fjmtstudio.com<br>project |         |                 |     |     |  |  |  |
| <b>Inner Sydney High School</b><br>244 Cleveland Street<br>Surry Hills, Sydney NSW 2010                                                                      |         |                 |     |     |  |  |  |
| title<br>Sun Studies<br>Proposed December 21st                                                                                                               |         |                 |     |     |  |  |  |