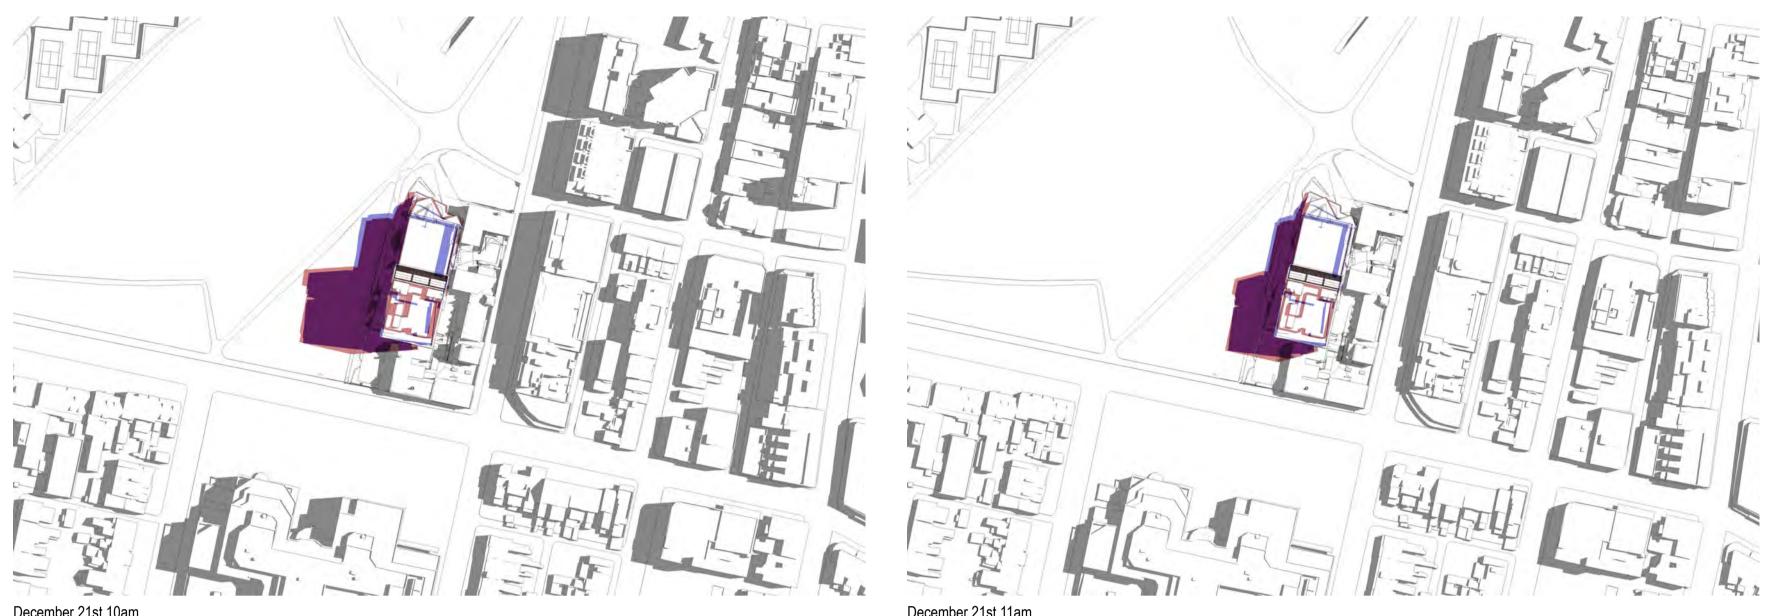

sheet no.

6002

revision

В

project code

ISHS

© FRANCIS-JONES MOREHEN THORP PTY LTD 2017 ABN 28 101 197 219 NOMINATED ARCHITECT: RICHARD FRANCIS-JONES (REG NO 5301)

December 21st 12pm

December 21st 2pm

## GENERAL NOTES

- ALL DIMENSIONS AND EXISTING CONDITIONS SHALL BE CHECKED AND VERIFIED BY THE CONTRACTOR BEFORE PROCEEDING WITH THE WORK
- ALL LEVELS RELATIVE TO 'AUSTRALIAN HEIGHT DATUM' O NOT SCALE DRAWINGS. USE FIGURED DIMENSIONS ONLY

|       | USE FIGURED DIMENSIONS ON     |
|-------|-------------------------------|
| egend |                               |
|       |                               |
|       | Shadows - SSD Proposed        |
|       |                               |
|       | Shadows - Proposed            |
|       |                               |
|       | Shadows - Overlap SSD/Current |
|       |                               |
|       | Shadows - Context             |