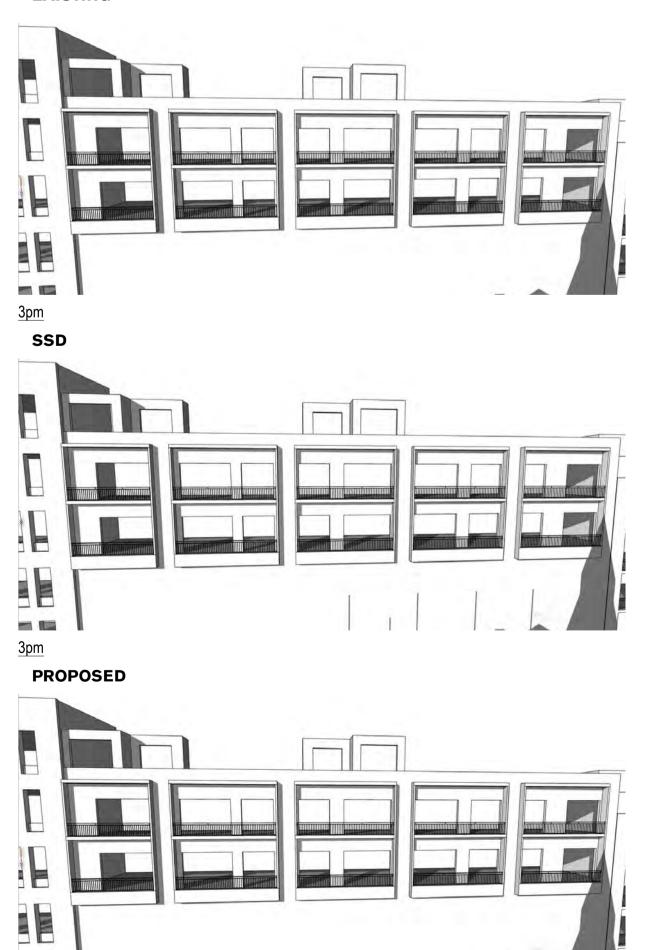

|                 |     |     |  |  |  |

first issued 28/03/2017 sheet no.

6004

scale

project code

ISHS

revision

В

### © FRANCIS-JONES MOREHEN THORP PTY LTD 2017 ABN 28 101 197 219 NOMINATED ARCHITECT: RICHARD FRANCIS-JONES (REG NO 5301)

# 204-214 CHALMERS ST

## EXISTING



SSD

(INTERNET



<u>12pm</u>

# PROPOSED



12pm



1pm









4pm



2pm



4pm

legend

## GENERAL NOTES

- ALL DIMENSIONS AND EXISTING CONDITIONS SHALL BE CHECKED AND VERIFIED BY THE CONTRACTOR BEFORE PROCEEDING WITH THE WORK
- ALL LEVELS RELATIVE TO 'AUSTRALIAN HEIGHT DATUM' O NOT SCALE DRAWINGS. USE FIGURED DIMENSIONS ONLY





A 26/9/17 RTS

\_\_\_\_\_

ISHS

scale first issued 28/03/2017 project code revision

sheet no. 6005

Α

AWY

# **188 CHALMERS ST**

## EXISTING





PROPOSED



EXISTING























fjmt studio architecture interiors landscape urban sydney melbourne uk Level 5, 70 King Street t +61 2 9251 7077 w fjmtstudio.com

A 26/9/17 RTS rev date name AWY by chk



# GENERAL NOTES

- ALL DIMENSIONS AND EXISTING CONDITIONS SHALL BE CHECKED AND VERIFIED BY THE CONTRACTOR BEFORE PROCEEDING WITH THE WORK
- ALL LEVELS RELATIVE TO 'AUSTRALIAN HEIGHT DATUM' O NOT SCALE DRAWINGS. USE FIGURED DIMENSIONS ONLY

legend