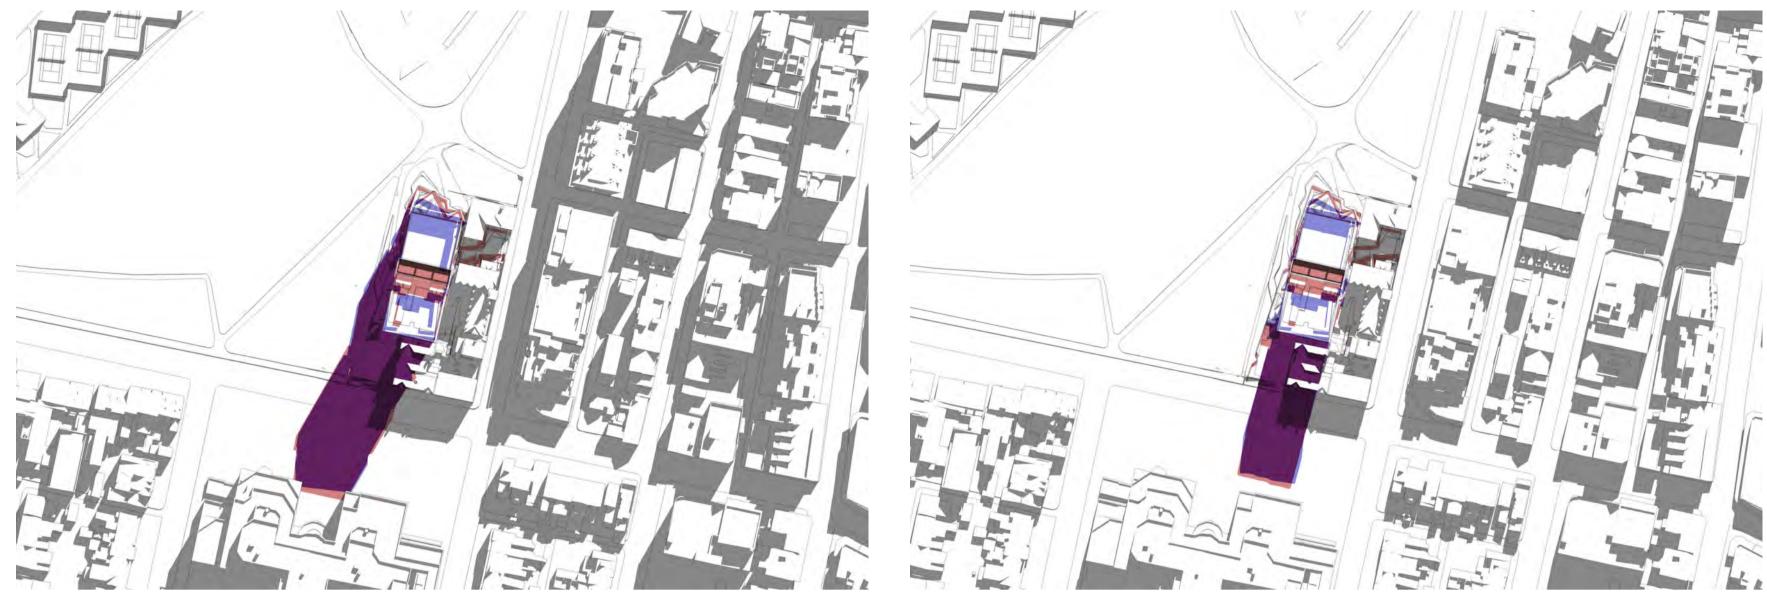

© FRANCIS-JONES MOREHEN THORP PTY LTD 2017 ABN 28 101 197 219 NOMINATED ARCHITECT: RICHARD FRANCIS-JONES (REG NO 5301)

 $( \cap$ June 21st 1pm

June 21st 12pm

June 21st 4pm

June 21st 11am

June 21st 2pm

|        | o DO NOT SCALE DRAWINGS.<br>USE FIGURED DIMENSIONS ON |
|--------|-------------------------------------------------------|
| legend |                                                       |
|        | Shadows - SSD Proposed                                |
|        | Shadows - Proposed                                    |
|        | Shadows - Overlap SSD/Current                         |
|        | Shadows - Context                                     |