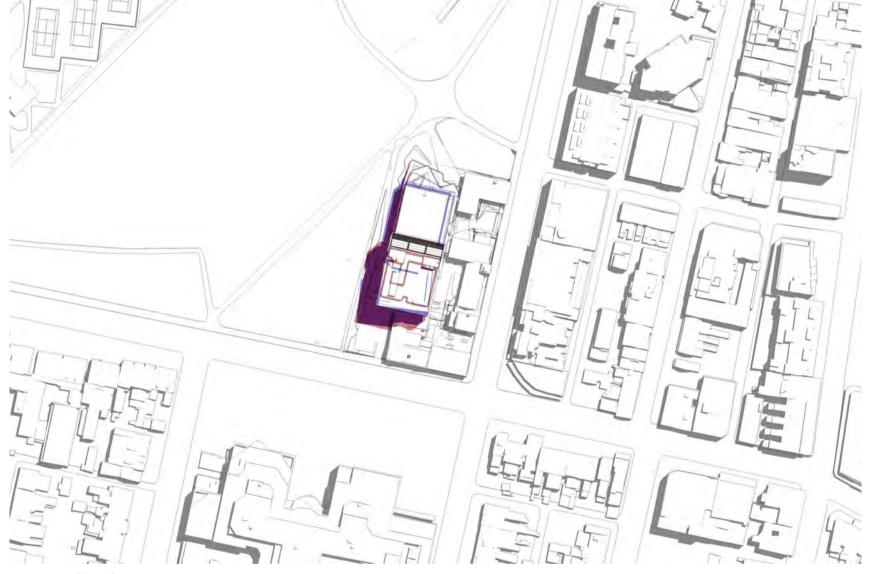

sheet no.

6002

revision

В

project code

ISHS

© FRANCIS-JONES MOREHEN THORP PTY LTD 2017 ABN 28 101 197 219 NOMINATED ARCHITECT: RICHARD FRANCIS-JONES (REG NO 5301)

December 21st 12pm

## GENERAL NOTES

- ALL DIMENSIONS AND EXISTING CONDITIONS SHALL BE CHECKED AND VERIFIED BY THE CONTRACTOR BEFORE PROCEEDING WITH THE WORK
- ALL LEVELS RELATIVE TO 'AUSTRALIAN HEIGHT DATUM' O NOT SCALE DRAWINGS. USE FIGURED DIMENSIONS ONLY

|       | USE FIGURED DIMENSIONS ON     |
|-------|-------------------------------|
| egend |                               |
|       |                               |
|       | Shadows - SSD Proposed        |
|       |                               |
|       | Shadows - Proposed            |
|       |                               |
|       | Shadows - Overlap SSD/Current |
|       |                               |
|       | Shadows - Context             |