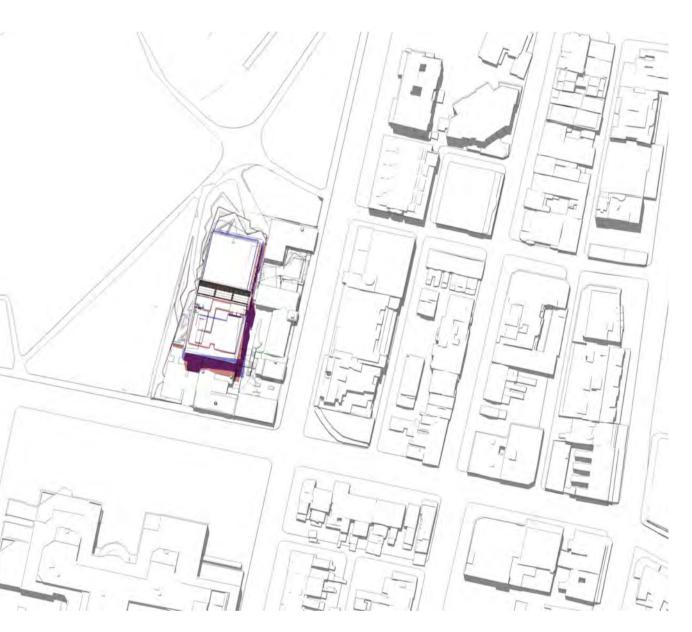

|        | o DO NOT SCALE DRAWINGS.<br>USE FIGURED DIMENSIONS ON |
|--------|-------------------------------------------------------|
| legend |                                                       |
|        | Shadows - SSD Proposed                                |
|        | Shadows - Proposed                                    |
|        | Shadows - Overlap SSD/Current                         |
|        | Shadows - Context                                     |

| В                                | 26/9/17                                 | RTS                                          |           | AWY |     |
|----------------------------------|-----------------------------------------|----------------------------------------------|-----------|-----|-----|
| А                                | 3/5/17                                  | SSD Application                              |           | KT  | EC  |
| rev                              | date                                    | name                                         |           | by  | chk |
|                                  |                                         |                                              |           |     |     |
|                                  |                                         | ecture interiors landscape urban             | community | n m |     |
|                                  | ey melbourne<br>5, 70 King Stre         | e uk<br>eet t +61 2 9251 7077 w fjmtstudio.c | om        |     | U   |
|                                  |                                         | 3                                            |           |     |     |
| proje                            | ct                                      |                                              |           |     |     |
| Inn                              | er Svdn                                 | ey High School                               |           |     |     |
|                                  | •. •,•                                  |                                              |           |     |     |
|                                  | -                                       | nd Street                                    |           |     |     |
| 244                              | l Clevela                               |                                              |           |     |     |
| 244                              | l Clevela                               | nd Street<br>Sydney NSW 2010                 |           |     |     |
| 244<br>Sur                       | l Clevela                               |                                              |           |     |     |
| 244<br>Sur                       | l Clevela<br>ry Hills, S                | Sydney NSW 2010                              |           |     |     |
| 244<br>Sur<br>title<br><b>Su</b> | Clevela<br>ry Hills, S<br><b>n Stuc</b> | Sydney NSW 2010                              |           |     |     |
| 244<br>Sur<br>title<br><b>Su</b> | Clevela<br>ry Hills, S<br><b>n Stuc</b> | Sydney NSW 2010                              |           |     |     |
| 244<br>Sur<br>title<br><b>Su</b> | Clevela<br>ry Hills, S<br><b>n Stuc</b> | Sydney NSW 2010                              |           |     |     |