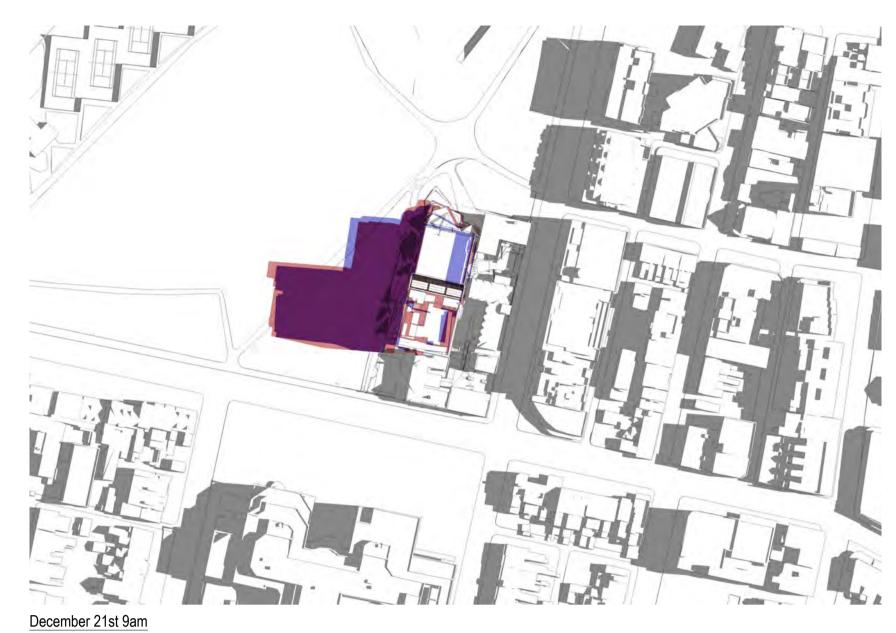

sheet no.

6002

revision

В

project code

ISHS

© FRANCIS-JONES MOREHEN THORP PTY LTD 2017 ABN 28 101 197 219 NOMINATED ARCHITECT: RICHARD FRANCIS-JONES (REG NO 5301)

December 21st 12pm

| В                                                                                                                                                            | 26/9/17 | RTS             | AWY |     |  |  |  |
|--------------------------------------------------------------------------------------------------------------------------------------------------------------|---------|-----------------|-----|-----|--|--|--|
| A                                                                                                                                                            | 3/5/17  | SSD Application | KT  | EC  |  |  |  |
| rev                                                                                                                                                          | date    | name            | by  | chk |  |  |  |
| fjmt studio architecture interiors landscape urban community<br>sydney melbourne uk<br>Level 5, 70 King Street t +61 2 9251 7077 w fjmtstudio.com<br>project |         |                 |     |     |  |  |  |
| <b>Inner Sydney High School</b><br>244 Cleveland Street<br>Surry Hills, Sydney NSW 2010                                                                      |         |                 |     |     |  |  |  |
| title<br>Sun Studies<br>Proposed December 21st                                                                                                               |         |                 |     |     |  |  |  |