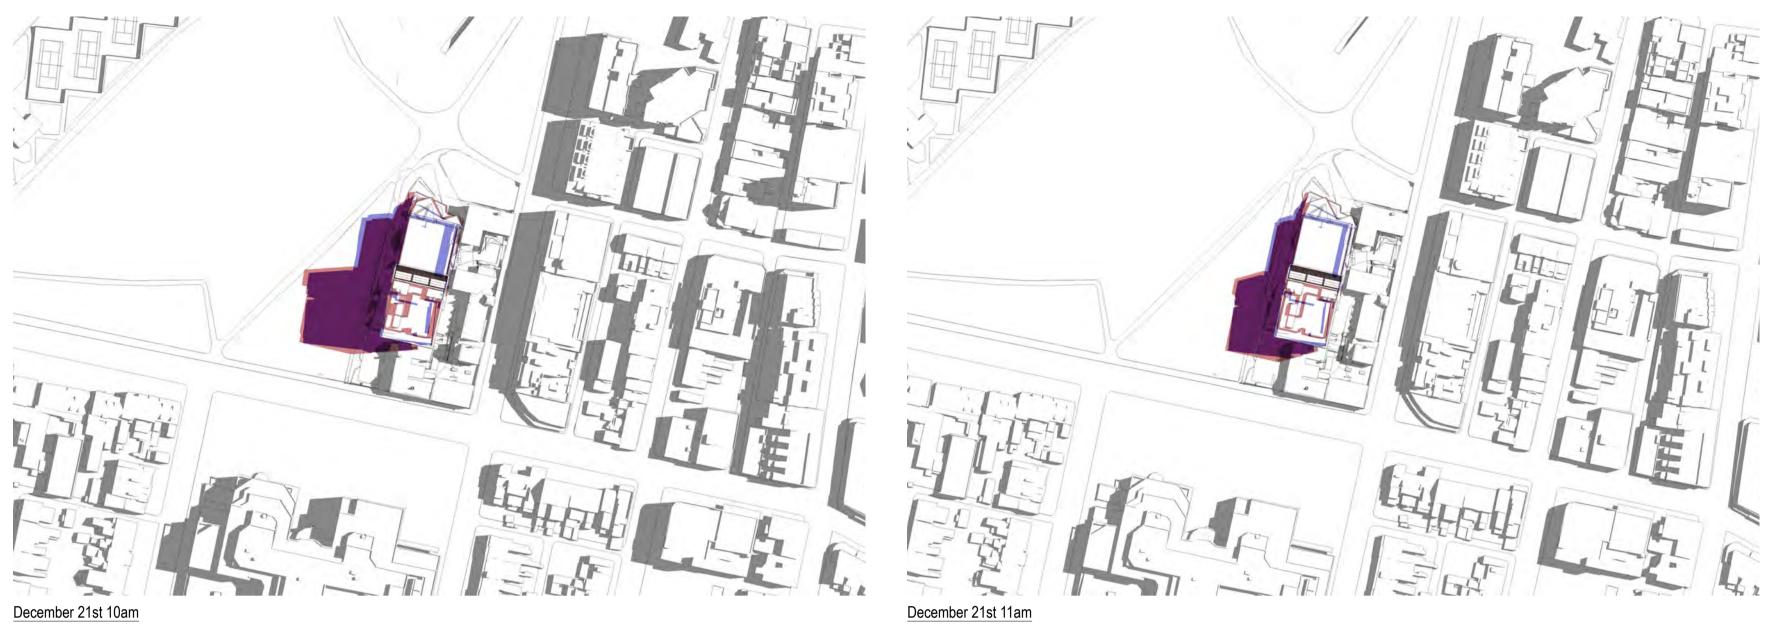

sheet no.

6002

revision

В

project code

ISHS

© FRANCIS-JONES MOREHEN THORP PTY LTD 2017 ABN 28 101 197 219 NOMINATED ARCHITECT: RICHARD FRANCIS-JONES (REG NO 5301)

December 21st 12pm

December 21st 2pm

## GENERAL NOTES

- ALL DIMENSIONS AND EXISTING CONDITIONS SHALL BE CHECKED AND VERIFIED BY THE CONTRACTOR BEFORE PROCEEDING WITH THE WORK
- ALL LEVELS RELATIVE TO 'AUSTRALIAN HEIGHT DATUM' O NOT SCALE DRAWINGS. USE FIGURED DIMENSIONS ONLY

|       | USE FIGURED DIMENSIONS ON     |
|-------|-------------------------------|
| egend |                               |
|       |                               |
|       | Shadows - SSD Proposed        |
|       |                               |
|       | Shadows - Proposed            |
|       |                               |
|       | Shadows - Overlap SSD/Current |
|       |                               |
|       | Shadows - Context             |