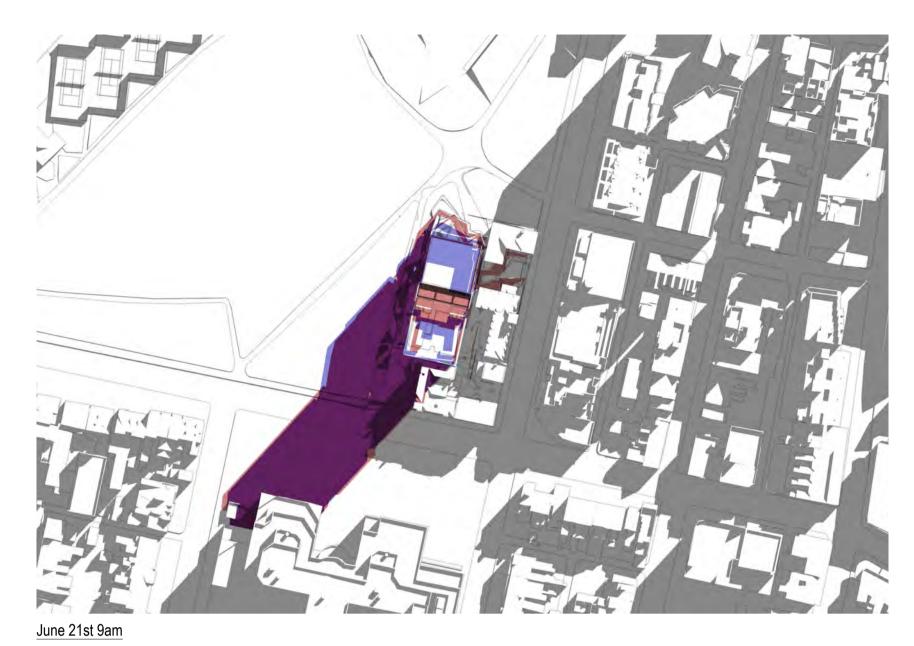

© FRANCIS-JONES MOREHEN THORP PTY LTD 2017 ABN 28 101 197 219 NOMINATED ARCHITECT: RICHARD FRANCIS-JONES (REG NO 5301)

 $( \cap$ June 21st 1pm

June 21st 12pm

June 21st 4pm

June 21st 11am

June 21st 2pm

|        | o DO NOT SCALE DRAWINGS.<br>USE FIGURED DIMENSIONS ON |
|--------|-------------------------------------------------------|
| legend |                                                       |
|        | Shadows - SSD Proposed                                |
|        | Shadows - Proposed                                    |
|        | Shadows - Overlap SSD/Current                         |
|        | Shadows - Context                                     |