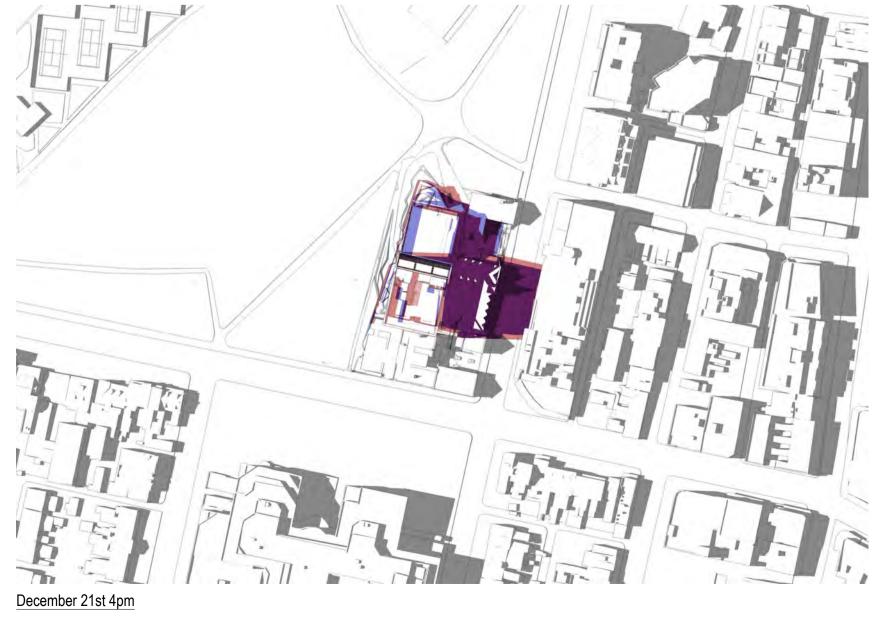

sheet no.

6002

revision

В

project code

ISHS

© FRANCIS-JONES MOREHEN THORP PTY LTD 2017 ABN 28 101 197 219 NOMINATED ARCHITECT: RICHARD FRANCIS-JONES (REG NO 5301)

December 21st 12pm

| В                                                                                                                                                            | 26/9/17 | RTS             | AWY |     |  |  |  |
|--------------------------------------------------------------------------------------------------------------------------------------------------------------|---------|-----------------|-----|-----|--|--|--|
| A                                                                                                                                                            | 3/5/17  | SSD Application | KT  | EC  |  |  |  |
| rev                                                                                                                                                          | date    | name            | by  | chk |  |  |  |
| fjmt studio architecture interiors landscape urban community<br>sydney melbourne uk<br>Level 5, 70 King Street t +61 2 9251 7077 w fjmtstudio.com<br>project |         |                 |     |     |  |  |  |
| <b>Inner Sydney High School</b><br>244 Cleveland Street<br>Surry Hills, Sydney NSW 2010                                                                      |         |                 |     |     |  |  |  |
| title<br>Sun Studies<br>Proposed December 21st                                                                                                               |         |                 |     |     |  |  |  |