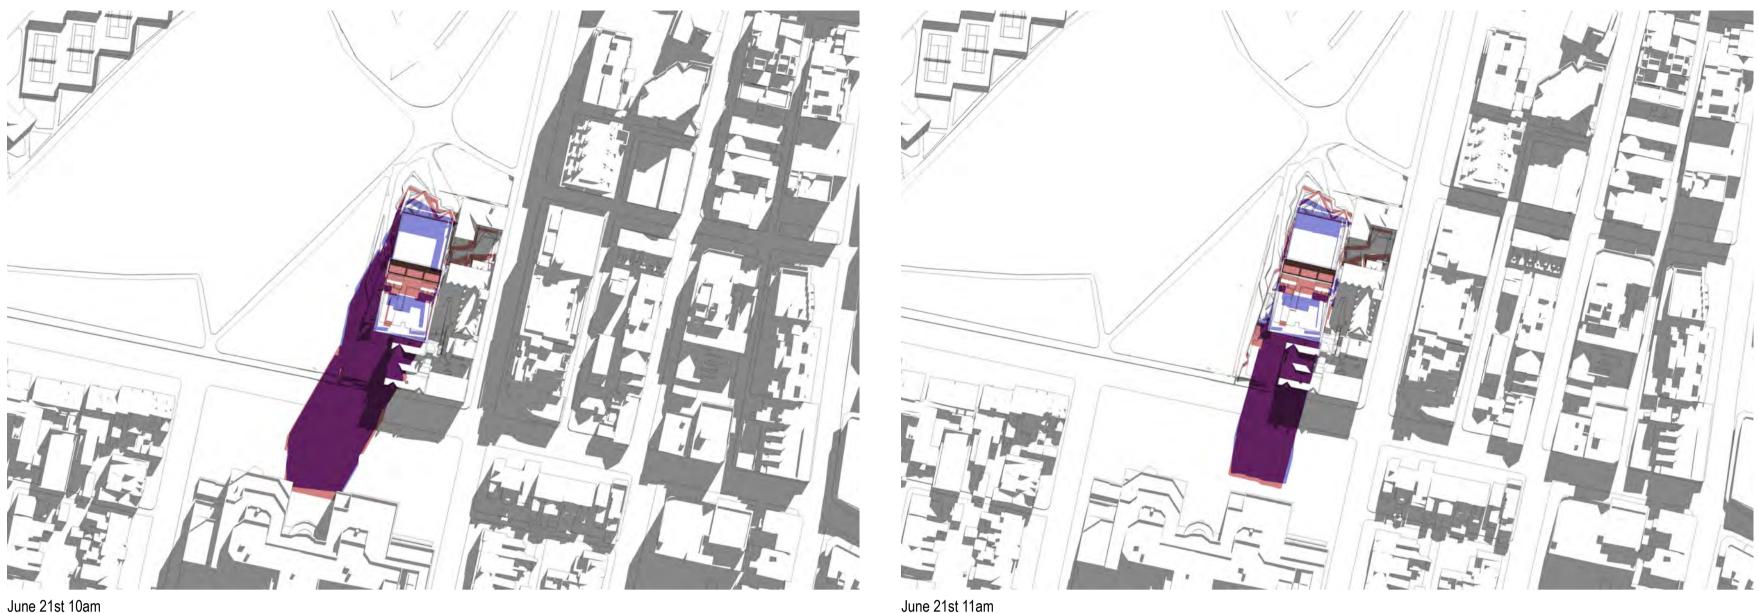

© FRANCIS-JONES MOREHEN THORP PTY LTD 2017 ABN 28 101 197 219 NOMINATED ARCHITECT: RICHARD FRANCIS-JONES (REG NO 5301)

 $( \cap$ June 21st 1pm

June 21st 12pm

June 21st 4pm

June 21st 11am

June 21st 2pm

|        | o DO NOT SCALE DRAWINGS.<br>USE FIGURED DIMENSIONS ON |
|--------|-------------------------------------------------------|
| legend |                                                       |
|        | Shadows - SSD Proposed                                |
|        | Shadows - Proposed                                    |
|        | Shadows - Overlap SSD/Current                         |
|        | Shadows - Context                                     |