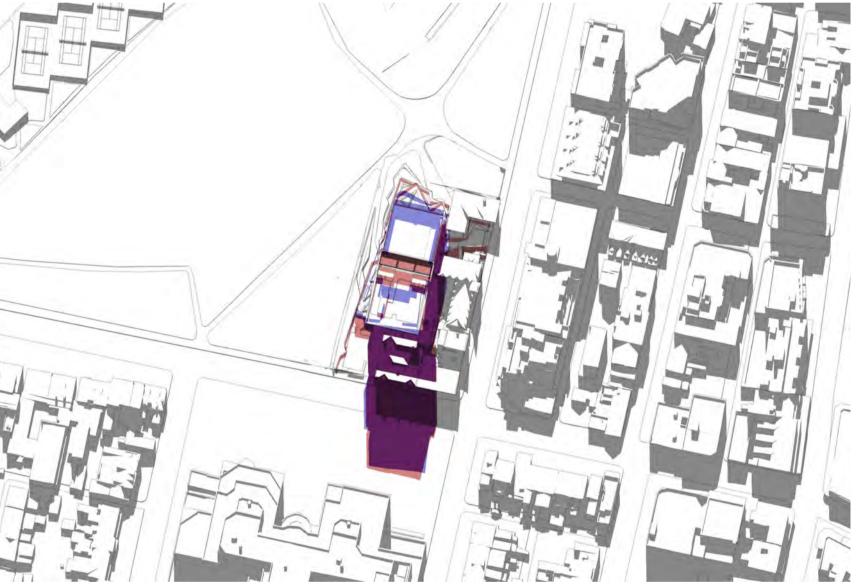

© FRANCIS-JONES MOREHEN THORP PTY LTD 2017 ABN 28 101 197 219 NOMINATED ARCHITECT: RICHARD FRANCIS-JONES (REG NO 5301)

 $( \cap$ June 21st 1pm

June 21st 12pm

June 21st 4pm

June 21st 11am

June 21st 2pm

|        | o DO NOT SCALE DRAWINGS.<br>USE FIGURED DIMENSIONS ON |
|--------|-------------------------------------------------------|
| legend |                                                       |
|        | Shadows - SSD Proposed                                |
|        | Shadows - Proposed                                    |
|        | Shadows - Overlap SSD/Current                         |
|        | Shadows - Context                                     |