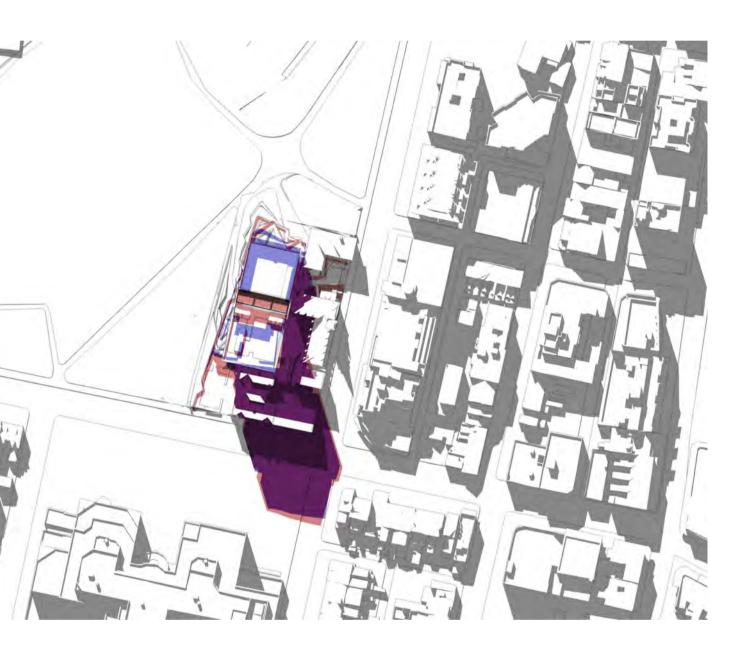

© FRANCIS-JONES MOREHEN THORP PTY LTD 2017 ABN 28 101 197 219 NOMINATED ARCHITECT: RICHARD FRANCIS-JONES (REG NO 5301)

 $( \cap$ June 21st 1pm

June 21st 12pm

June 21st 4pm

June 21st 11am

June 21st 2pm

|        | o DO NOT SCALE DRAWINGS.<br>USE FIGURED DIMENSIONS ON |
|--------|-------------------------------------------------------|
| legend |                                                       |
|        | Shadows - SSD Proposed                                |
|        | Shadows - Proposed                                    |
|        | Shadows - Overlap SSD/Current                         |
|        | Shadows - Context                                     |