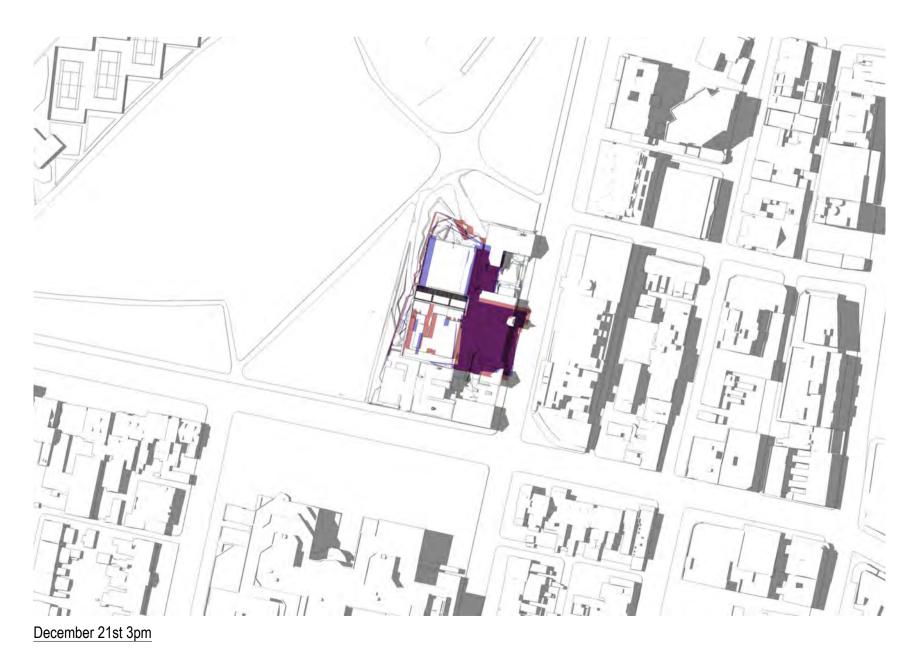

sheet no.

6002

revision

В

project code

ISHS

© FRANCIS-JONES MOREHEN THORP PTY LTD 2017 ABN 28 101 197 219 NOMINATED ARCHITECT: RICHARD FRANCIS-JONES (REG NO 5301)

December 21st 12pm

December 21st 2pm

| В                                                                                                                                                            | 26/9/17 | RTS             | AWY |     |  |  |  |
|--------------------------------------------------------------------------------------------------------------------------------------------------------------|---------|-----------------|-----|-----|--|--|--|
| A                                                                                                                                                            | 3/5/17  | SSD Application | KT  | EC  |  |  |  |
| rev                                                                                                                                                          | date    | name            | by  | chk |  |  |  |
| fjmt studio architecture interiors landscape urban community<br>sydney melbourne uk<br>Level 5, 70 King Street t +61 2 9251 7077 w fjmtstudio.com<br>project |         |                 |     |     |  |  |  |
| <b>Inner Sydney High School</b><br>244 Cleveland Street<br>Surry Hills, Sydney NSW 2010                                                                      |         |                 |     |     |  |  |  |
| title<br>Sun Studies<br>Proposed December 21st                                                                                                               |         |                 |     |     |  |  |  |