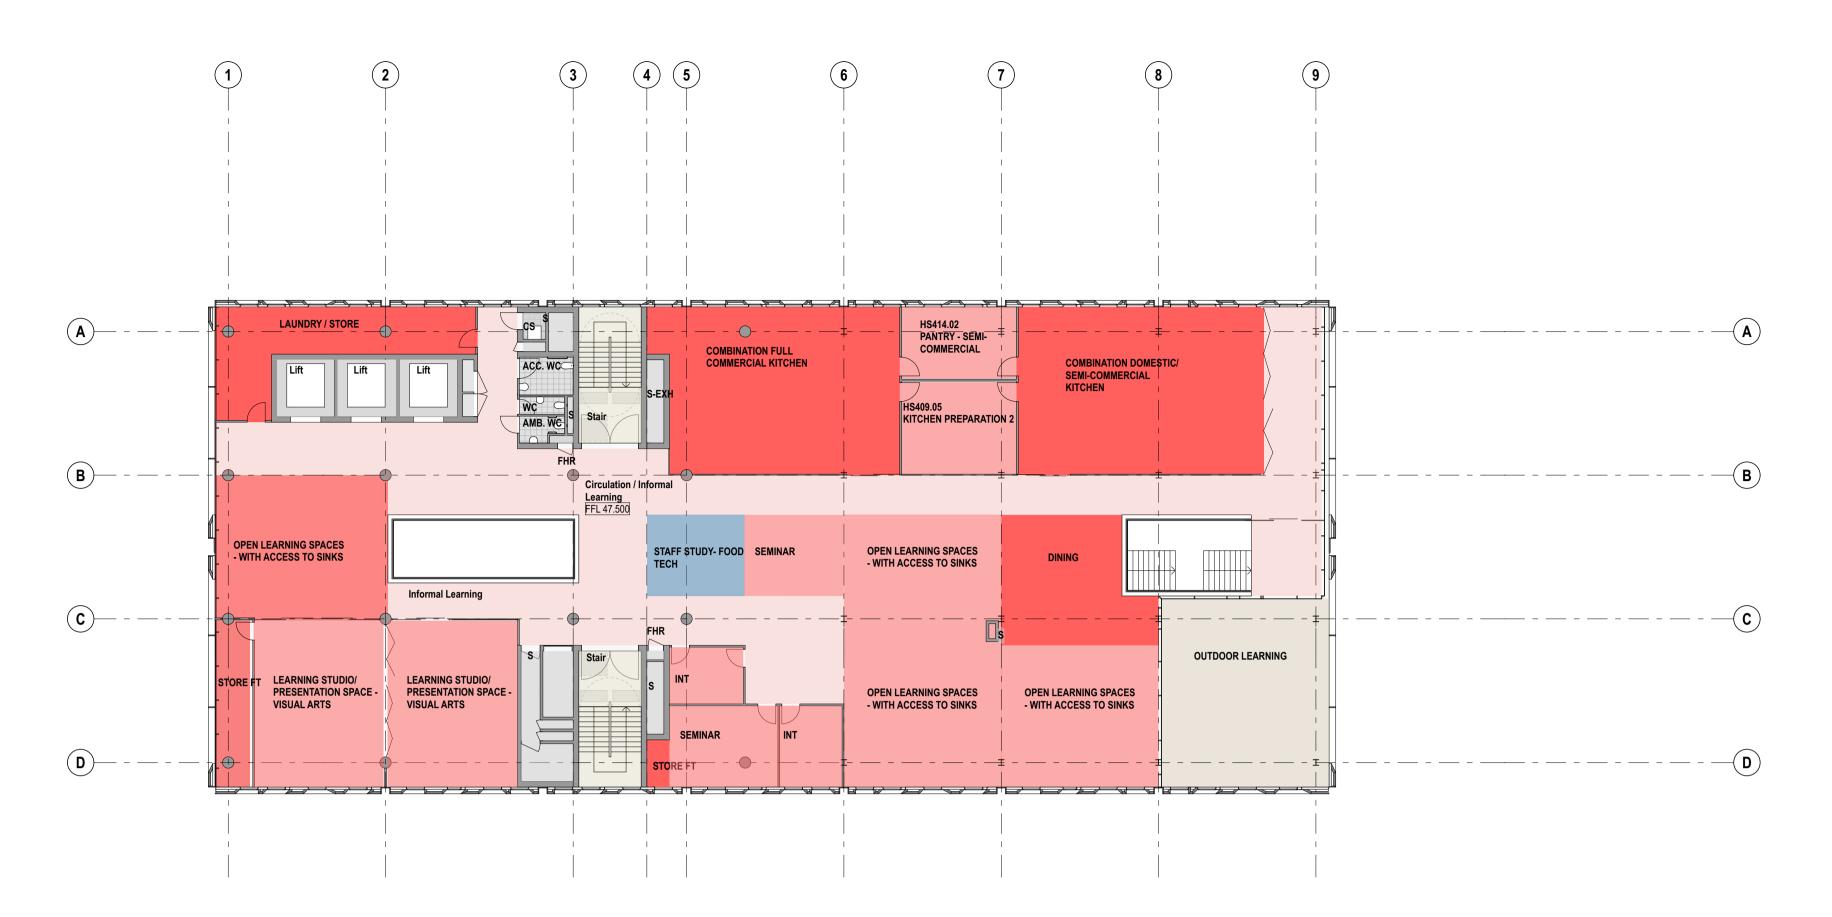

© FRANCIS-JONES MOREHEN THORP PTY LTD 2017 ABN 28 101 197 219 NOMINATED ARCHITECT: RICHARD FRANCIS-JONES (REG NO 5301)

1 PLAN Level 4 1:200

PLAN Level 5 Games Terrace

 B
 9/6/17
 SSD Application
 KT
 EC

 A
 3/5/17
 SSD Application
 KT

Learning Community - General + Fitness

Learning Community - Media + Performing Arts

Learning Community - General STE(a)M

Learning Community - Specialist STE(a)M

Learning Community - Design + Technology

Learning Community - Food Technology

Learning Community - Visual Arts

Administration / Staff Hub Student and Community Hub Movement Complex

Amenities, Services + Storage
Learning Community - General

Inner Sydney High School 244 Cleveland Street Surry Hills, Sydney NSW 2010

General Arrangement Plans
Level 4-5

 scale
 1:200 @ A1
 first issued
 3/5/2017

 project code
 sheet no.
 revision

 ICHS
 2006
 B