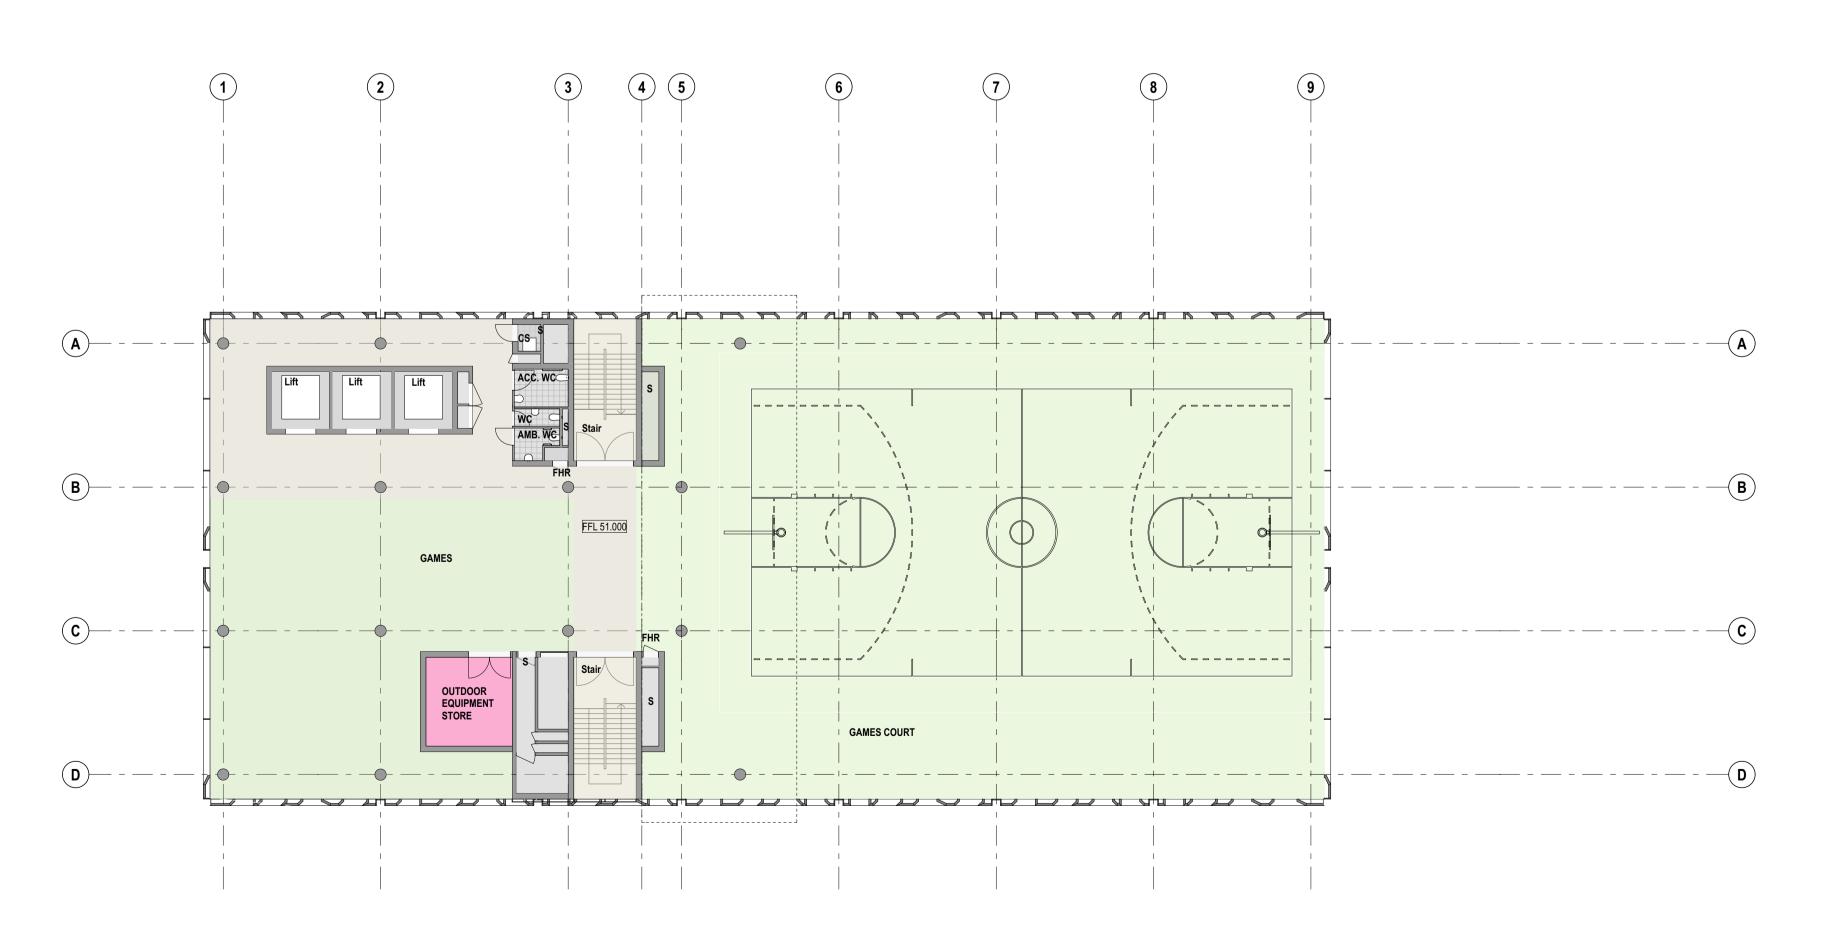

© FRANCIS-JONES MOREHEN THORP PTY LTD 2017 ABN 28 101 197 219 NOMINATED ARCHITECT: RICHARD FRANCIS-JONES (REG NO 5301)

1 PLAN Level 4 1:200

PLAN Level 5 Games Terrace

 B
 9/6/17
 SSD Application
 KT
 EC

 A
 3/5/17
 SSD Application
 KT

Learning Community - General + Fitness

Learning Community - Media + Performing Arts

Learning Community - General STE(a)M

Learning Community - Specialist STE(a)M

Learning Community - Design + Technology

Learning Community - Food Technology

Learning Community - Visual Arts

Administration / Staff Hub Student and Community Hub Movement Complex

Amenities, Services + Storage
Learning Community - General

Inner Sydney High School 244 Cleveland Street Surry Hills, Sydney NSW 2010

General Arrangement Plans
Level 4-5

 scale
 1:200 @ A1
 first issued
 3/5/2017

 project code
 sheet no.
 revision

 ICHS
 2006
 B