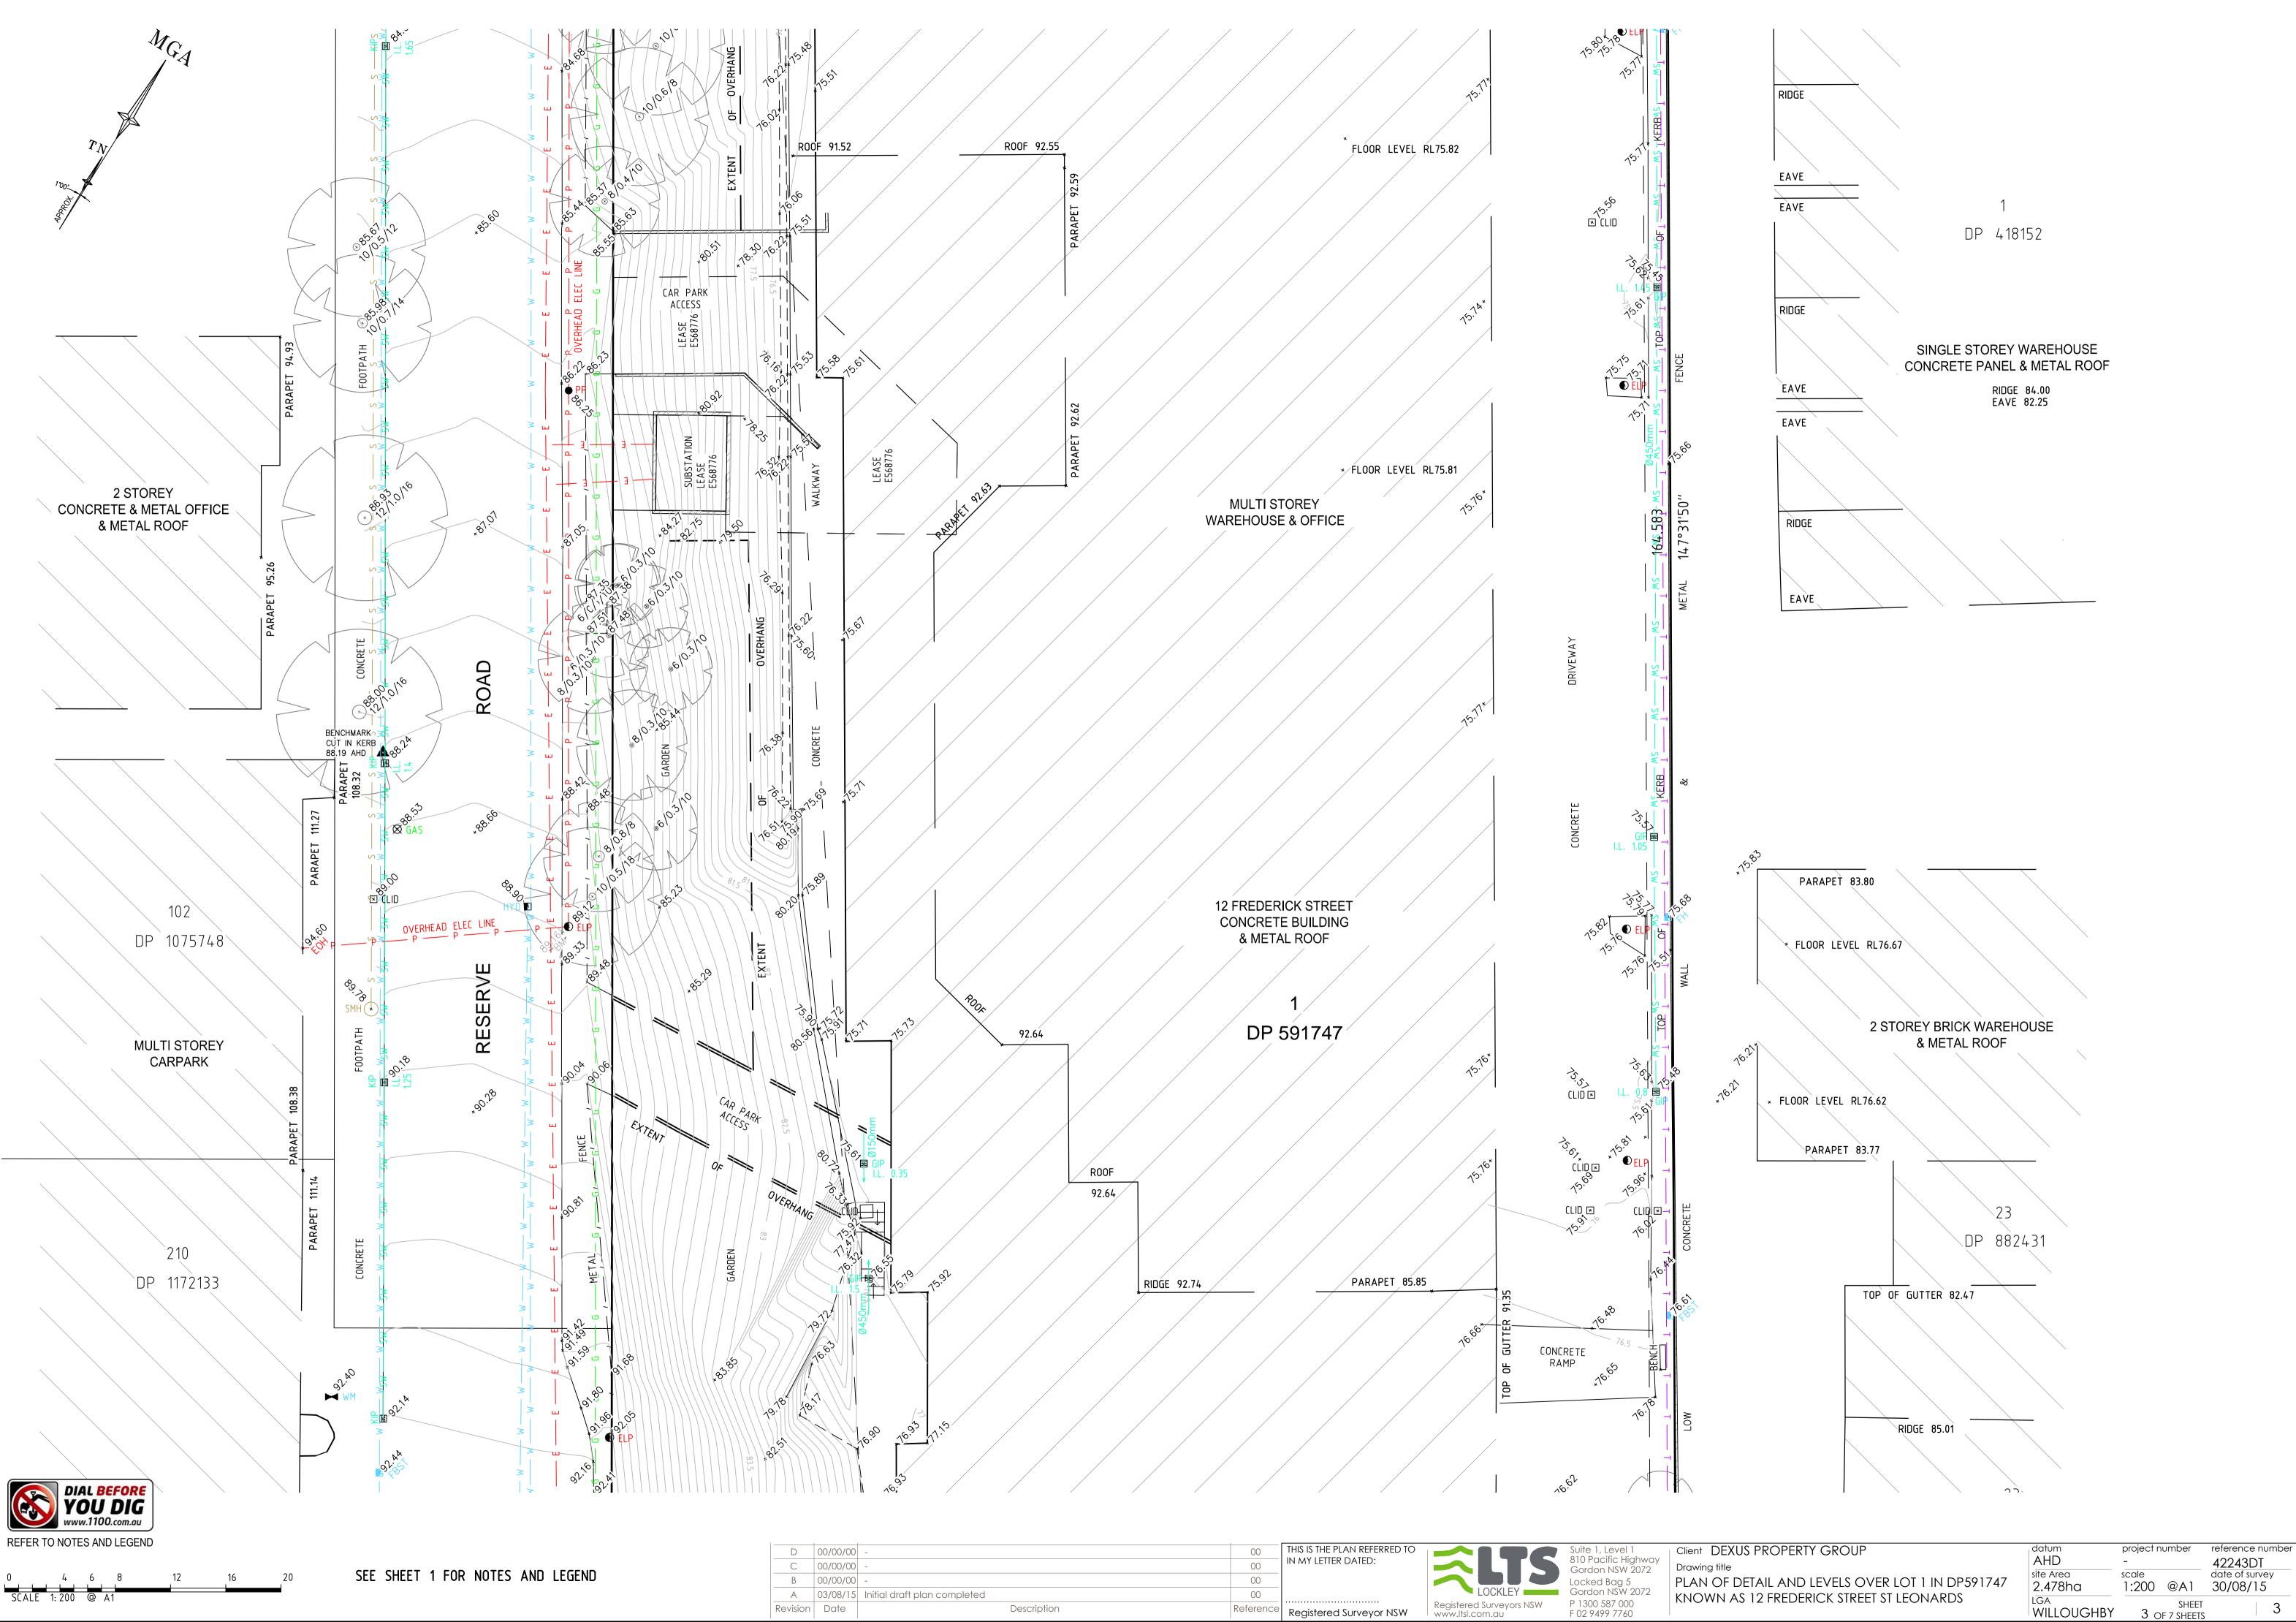

| XUS PROPERTY GROUP                            | datum                       | project number          | reference number                      |
|-----------------------------------------------|-----------------------------|-------------------------|---------------------------------------|
| e<br>DETAIL AND LEVELS OVER LOT 1 IN DP591747 | AHD<br>site Area<br>2.478ha | -<br>scale<br>1:200 @A1 | 42243DT<br>date of survey<br>30/08/15 |
| AS 12 FREDERICK STREET ST LEONARDS            | LGA<br>WILLOUGHBY           | SHEET<br>5 OF 7 SHEETS  | 5                                     |