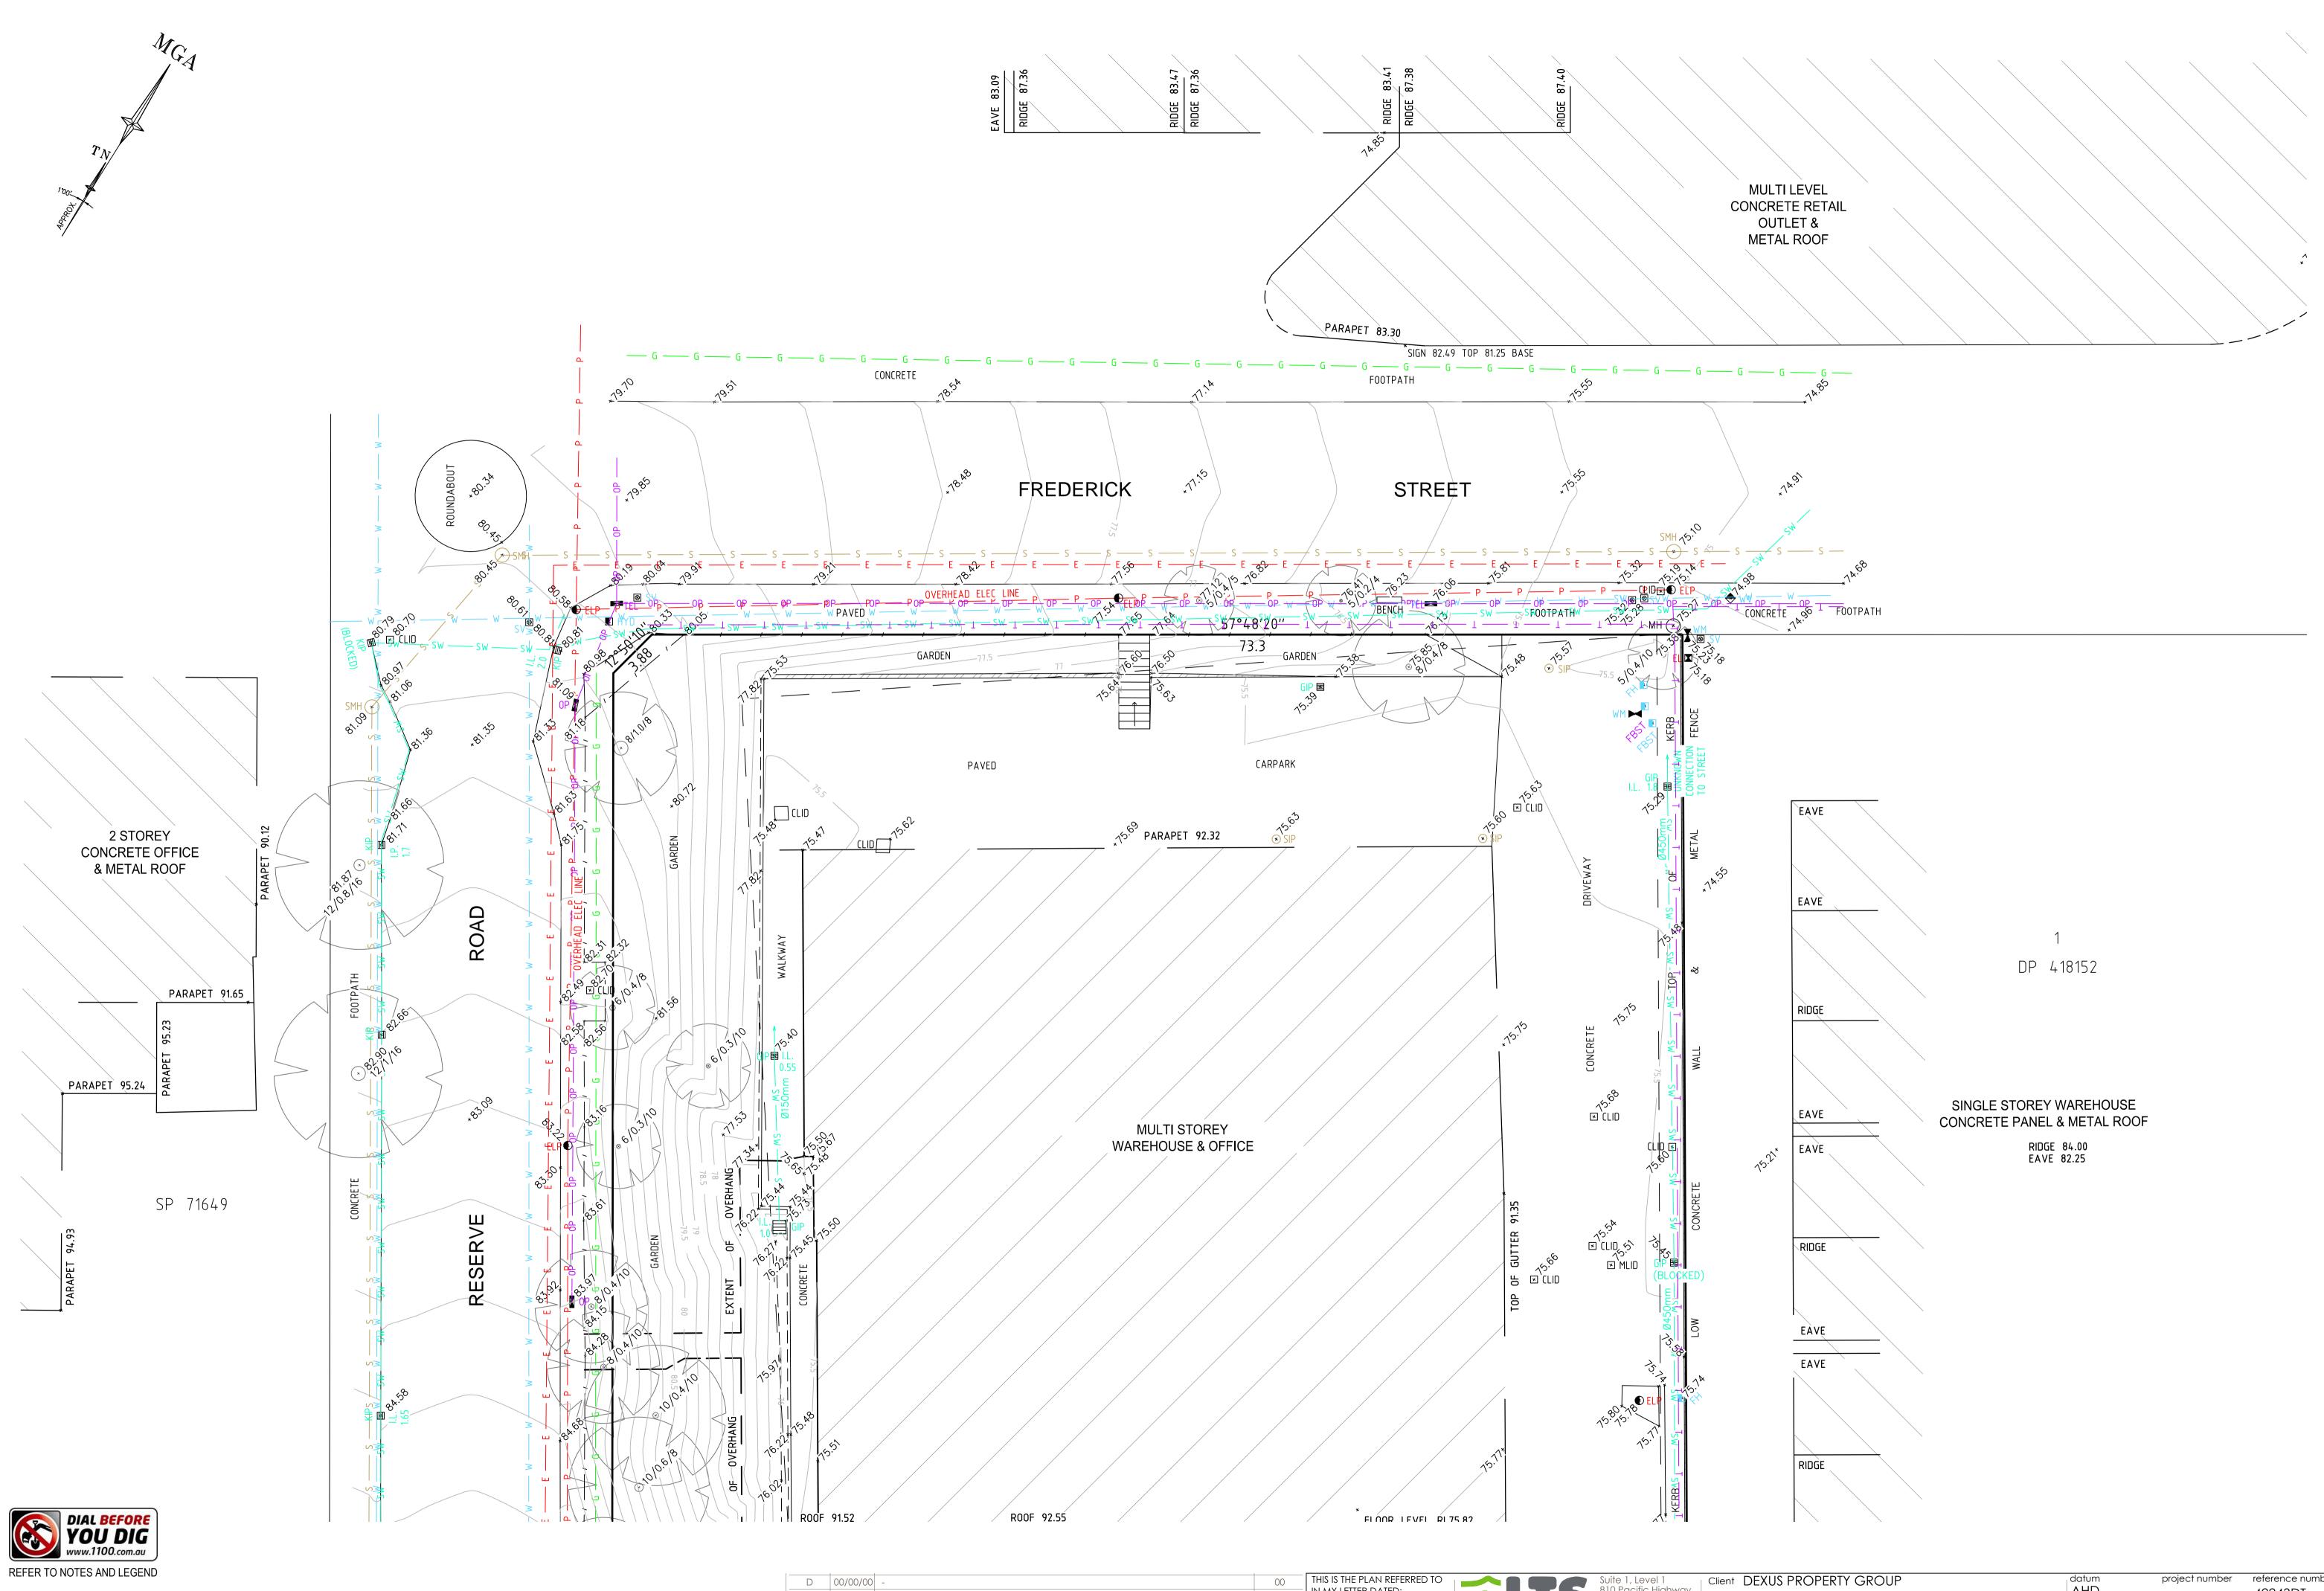

| -                            | 00        | THIS IS THE PLAN REFERRED TO |                                             | Suite 1, Level 1                       | Client DEXUS PROPERTY GROUP                      |            | project number         | reference number        |
|------------------------------|-----------|------------------------------|---------------------------------------------|----------------------------------------|--------------------------------------------------|------------|------------------------|-------------------------|
| -                            | 00        | IN MY LETTER DATED:          |                                             | 810 Pacific Highway<br>Gordon NSW 2072 | Drawing title                                    | AHD        | -                      | 42243DT                 |
| -                            | 00        |                              |                                             | Locked Bag 5                           | PLAN OF DETAIL AND LEVELS OVER LOT 1 IN DP591747 |            | scale<br>1:200 @A1     | date of survey 30/08/15 |
| Initial draft plan completed | 00        |                              |                                             | Gordon NSW 2072                        | KNOWN AS 12 FREDERICK STREET ST LEONARDS         |            |                        |                         |
| Description                  | Reference | Registered Surveyor NSW      | Registered Surveyors NSW<br>www.ltsl.com.au | P 1300 587 000<br>F 02 9499 7760       |                                                  | WILLOUGHBY | SHEET<br>2 OF 7 SHEETS | 2                       |