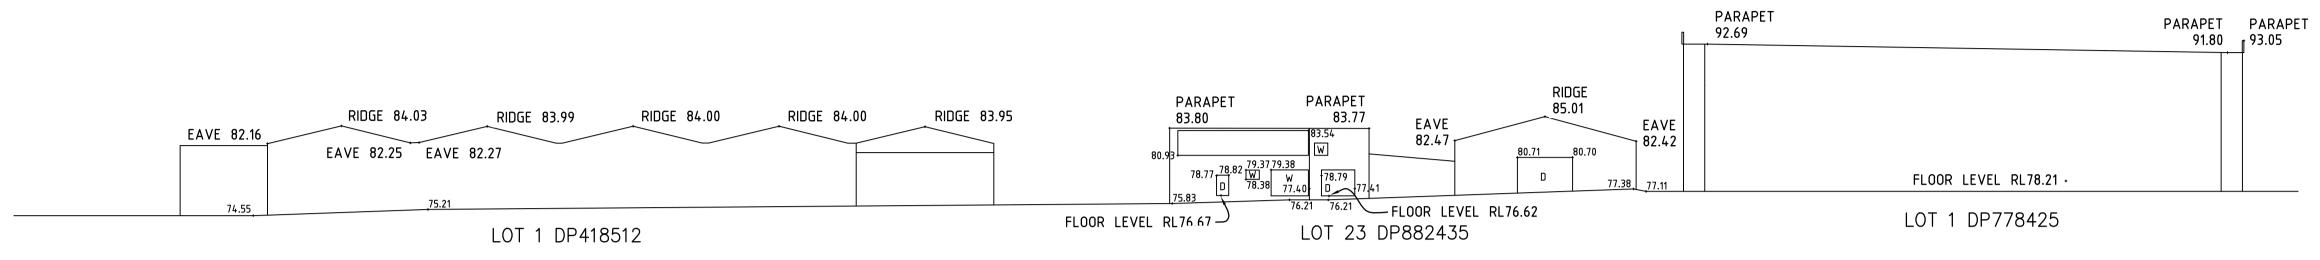

WESTERN ELEVATION

<u>EASTERN ELEVATION – RESERVE ROAD</u>

| XUS PROPERTY GROUP                              | datum                       | project number          | reference number                      |
|-------------------------------------------------|-----------------------------|-------------------------|---------------------------------------|
| e<br>F DETAIL AND LEVELS OVER LOT 1 IN DP591747 | AHD<br>site Area<br>2.478ha | -<br>scale<br>1:200 @A1 | 42243DT<br>date of survey<br>30/08/15 |
| AS 12 FREDERICK STREET ST LEONARDS              | lga<br>WILLOUGHBY           | SHEET<br>6 OF 7 SHEETS  | 6                                     |

<u>WESTERN ELEVATION (2) – LOT 2 DP778425</u>

4 6 8

SCALE 1: 200 @ A1

12

16 20

NORTHERN ELEVATION - FREDERICK STREET

77.60

| 00 | -                            | 00        | THIS IS THE PLAN REFERRED TO |                                             | Suite 1, Level 1<br>810 Pacific Highway | Client DEX    |
|----|------------------------------|-----------|------------------------------|---------------------------------------------|-----------------------------------------|---------------|
| 00 | -                            | 00        | IN MY LETTER DATED:          |                                             | Gordon NSW 2072                         | Drawing title |
| 00 | -                            | 00        |                              |                                             | Locked Bag 5                            | PLAN OF [     |
| 15 | Initial draft plan completed | 00        |                              |                                             | Gordon NSW 2072                         | KNOWN A       |
|    | Description                  | Reference | Registered Surveyor NSW      | Registered Surveyors NSW<br>www.ltsl.com.au | P 1300 587 000<br>F 02 9499 7760        |               |