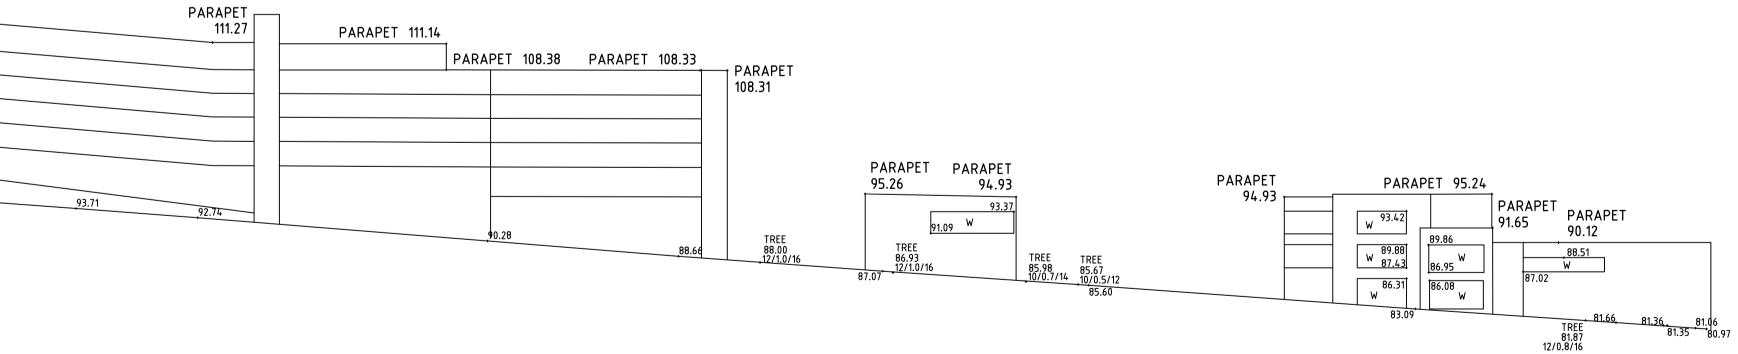

WESTERN ELEVATION

<u>EASTERN ELEVATION – RESERVE ROAD</u>

| XUS PROPERTY GROUP                              | datum                       | project number          | reference number                      |
|-------------------------------------------------|-----------------------------|-------------------------|---------------------------------------|
| e<br>F DETAIL AND LEVELS OVER LOT 1 IN DP591747 | AHD<br>site Area<br>2.478ha | -<br>scale<br>1:200 @A1 | 42243DT<br>date of survey<br>30/08/15 |
| AS 12 FREDERICK STREET ST LEONARDS              | lga<br>WILLOUGHBY           | SHEET<br>6 OF 7 SHEETS  | 6                                     |