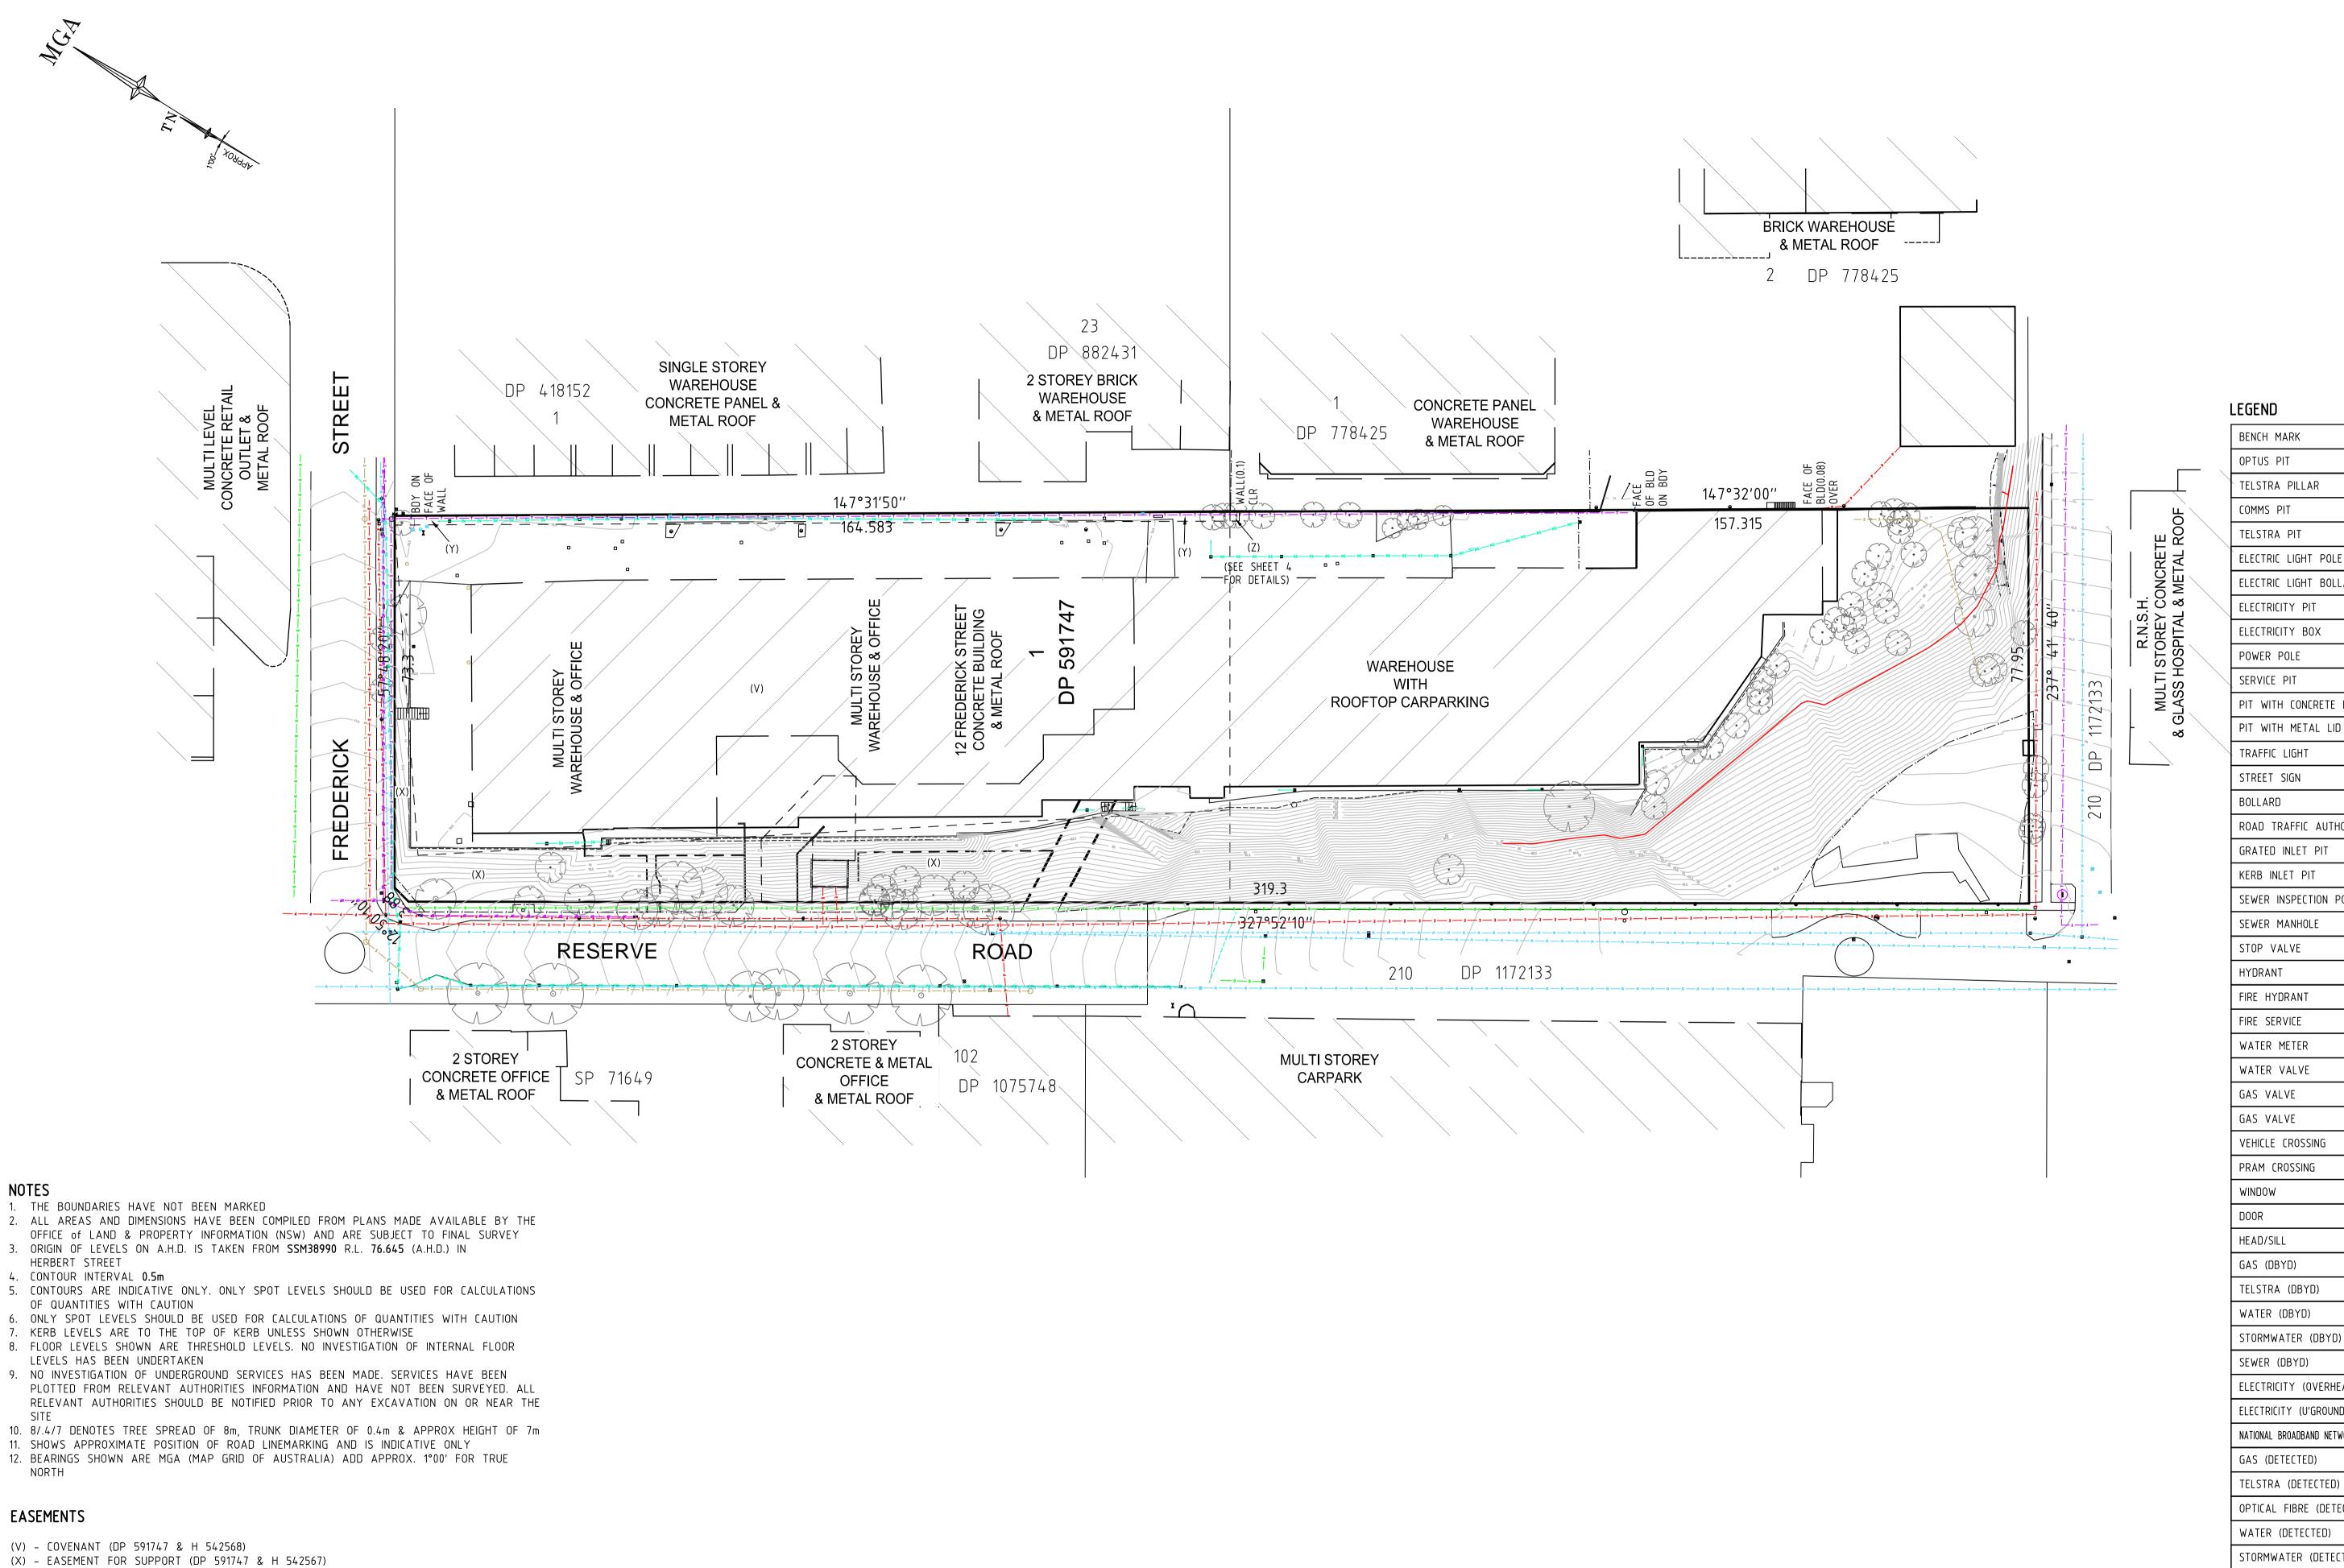

## NOTES

- 1. THE BOUNDARIES HAVE NOT BEEN MARKED
- 2. ALL AREAS AND DIMENSIONS HAVE BEEN COMPILED FROM PLANS MADE AVAILABLE BY THE
- 3. ORIGIN OF LEVELS ON A.H.D. IS TAKEN FROM SSM38990 R.L. 76.645 (A.H.D.) IN
- HERBERT STREET
- 4. CONTOUR INTERVAL **0.5m**
- OF QUANTITIES WITH CAUTION
- 6. ONLY SPOT LEVELS SHOULD BE USED FOR CALCULATIONS OF QUANTITIES WITH CAUTION
- 8. FLOOR LEVELS SHOWN ARE THRESHOLD LEVELS. NO INVESTIGATION OF INTERNAL FLOOR LEVELS HAS BEEN UNDERTAKEN
- 9. NO INVESTIGATION OF UNDERGROUND SERVICES HAS BEEN MADE. SERVICES HAVE BEEN PLOTTED FROM RELEVANT AUTHORITIES INFORMATION AND HAVE NOT BEEN SURVEYED. ALL RELEVANT AUTHORITIES SHOULD BE NOTIFIED PRIOR TO ANY EXCAVATION ON OR NEAR THE SITE
- 10. 8/.4/7 DENOTES TREE SPREAD OF 8m, TRUNK DIAMETER OF 0.4m & APPROX HEIGHT OF 7m 11. SHOWS APPROXIMATE POSITION OF ROAD LINEMARKING AND IS INDICATIVE ONLY
- NORTH

## EASEMENTS

- (V) COVENANT (DP 591747 & H 542568)
- (Y) EASEMENT FOR DRAINAGE (DP 591747 & H 542568)
- (Z) EASEMENT FOR DRAINAGE (DP 591747)

| i |          |         |
|---|----------|---------|
|   | D        | 00/00/0 |
|   | С        | 00/00/0 |
|   | В        | 00/00/0 |
|   | A        | 03/08/1 |
|   | Revision | Date    |
|   |          |         |

| LEGEND                            |                                        |
|-----------------------------------|----------------------------------------|
| BENCH MARK                        | ٨                                      |
| OPTUS PIT                         | ► OP                                   |
| TELSTRA PILLAR                    | 🖾 TP                                   |
| COMMS PIT                         | 🗖 (OM                                  |
| TELSTRA PIT                       | 🖬 TEL                                  |
| ELECTRIC LIGHT POLE               | I ELP                                  |
| ELECTRIC LIGHT BOLLARD            | <b>O</b> LB                            |
| ELECTRICITY PIT                   | EPIT                                   |
| ELECTRICITY BOX                   | I EL                                   |
| POWER POLE                        | ● PP                                   |
| SERVICE PIT                       |                                        |
| PIT WITH CONCRETE LID             |                                        |
| PIT WITH METAL LID                | - MLID                                 |
| TRAFFIC LIGHT                     | ■ TL                                   |
| STREET SIGN                       | ⊠ SS                                   |
| BOLLARD                           | O BOL                                  |
| ROAD TRAFFIC AUTHORITY            | © DOL<br>⊠ RTA                         |
| GRATED INLET PIT                  |                                        |
| KERB INLET PIT                    |                                        |
| SEWER INSPECTION POINT            |                                        |
| SEWER MANHOLE                     | O SMH                                  |
| STOP VALVE                        |                                        |
| HYDRANT                           | ∎ HYD                                  |
| FIRE HYDRANT                      | ■ FH                                   |
|                                   |                                        |
|                                   | FBST                                   |
| WATER METER                       | WM                                     |
| WATER VALVE                       | ♦ ₩V                                   |
| GAS VALVE                         |                                        |
| GAS VALVE                         | ∅ GAS<br>(VC)                          |
| VEHICLE CROSSING                  | (PC)                                   |
| PRAM CROSSING                     |                                        |
| WINDOW                            | W                                      |
| DOOR                              | D                                      |
| HEAD/SILL                         | H/S                                    |
| GAS (DBYD)                        | G                                      |
| TELSTRA (DBYD)                    | T                                      |
| WATER (DBYD)                      | W                                      |
| STORMWATER (DBYD)                 | SW                                     |
| SEWER (DBYD)                      | S                                      |
| ELECTRICITY (OVERHEAD)            | —— P ——                                |
| ELECTRICITY (U'GROUND) (DBYD)     | —— E ——                                |
| NATIONAL BROADBAND NETWORK (DBYD) | NBN                                    |
| GAS (DETECTED)                    | G(D)                                   |
| TELSTRA (DETECTED)                | —————————————————————————————————————— |
| OPTICAL FIBRE (DETECTED)          | ——OF(D) ——                             |
| WATER (DETECTED)                  | W(D)                                   |
| STORMWATER (DETECTED)             |                                        |
| SEWER (DETECTED)                  | —————————————————————————————————————— |
| ELECTRICITY (DETECTED)            | —————————————————————————————————————— |
| UNKNOWN SERVICE (DETECTED)        | U(D)                                   |

| XUS PROPERTY GROUP                         | datum      | project number | reference number |
|--------------------------------------------|------------|----------------|------------------|
| e                                          | AHD        | -              | 42243DT          |
| -                                          | site Area  | scale          | date of survey   |
| - Detail and levels over lot 1 in dp591747 | 2.478ha    | 1:600 @A1      | 30/08/15         |
| AS 12 FREDERICK STREET ST LEONARDS         | LGA        | SHEET          |                  |
|                                            | WILLOUGHBY | 1 OF 7 SHEETS  |                  |