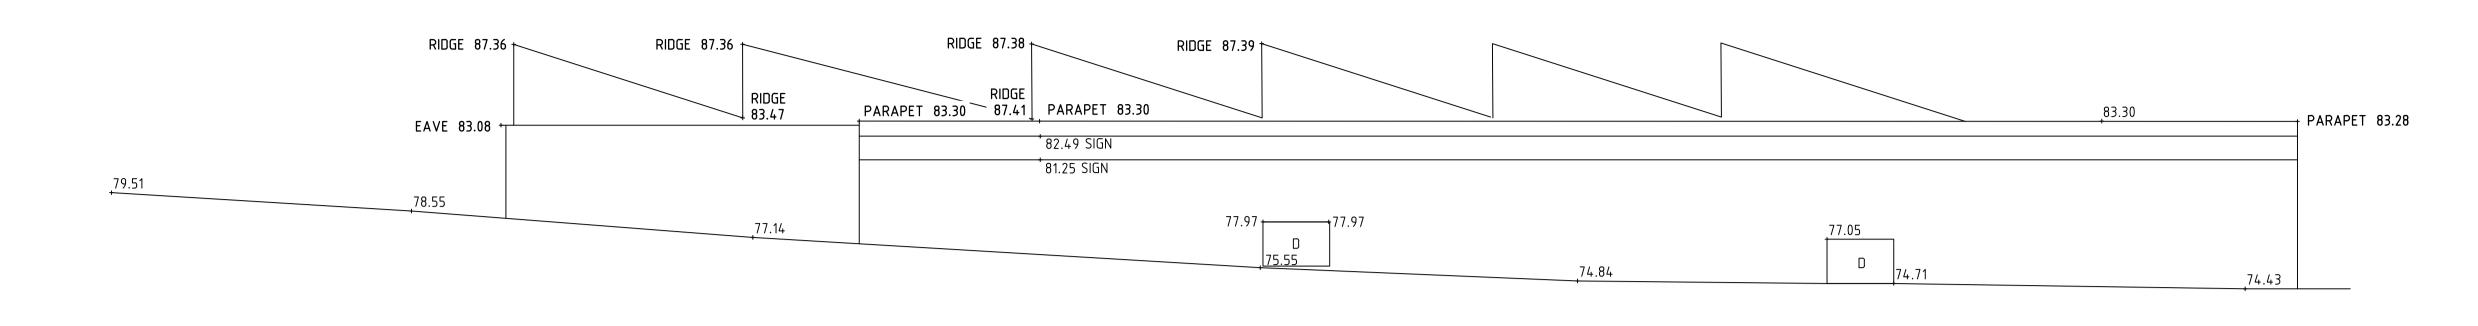

WESTERN ELEVATION

<u>EASTERN ELEVATION – RESERVE ROAD</u>

| XUS PROPERTY GROUP                              | datum                       | project number          | reference number                      |
|-------------------------------------------------|-----------------------------|-------------------------|---------------------------------------|
| e<br>F DETAIL AND LEVELS OVER LOT 1 IN DP591747 | AHD<br>site Area<br>2.478ha | -<br>scale<br>1:200 @A1 | 42243DT<br>date of survey<br>30/08/15 |
| AS 12 FREDERICK STREET ST LEONARDS              | lga<br>WILLOUGHBY           | SHEET<br>6 OF 7 SHEETS  | 6                                     |