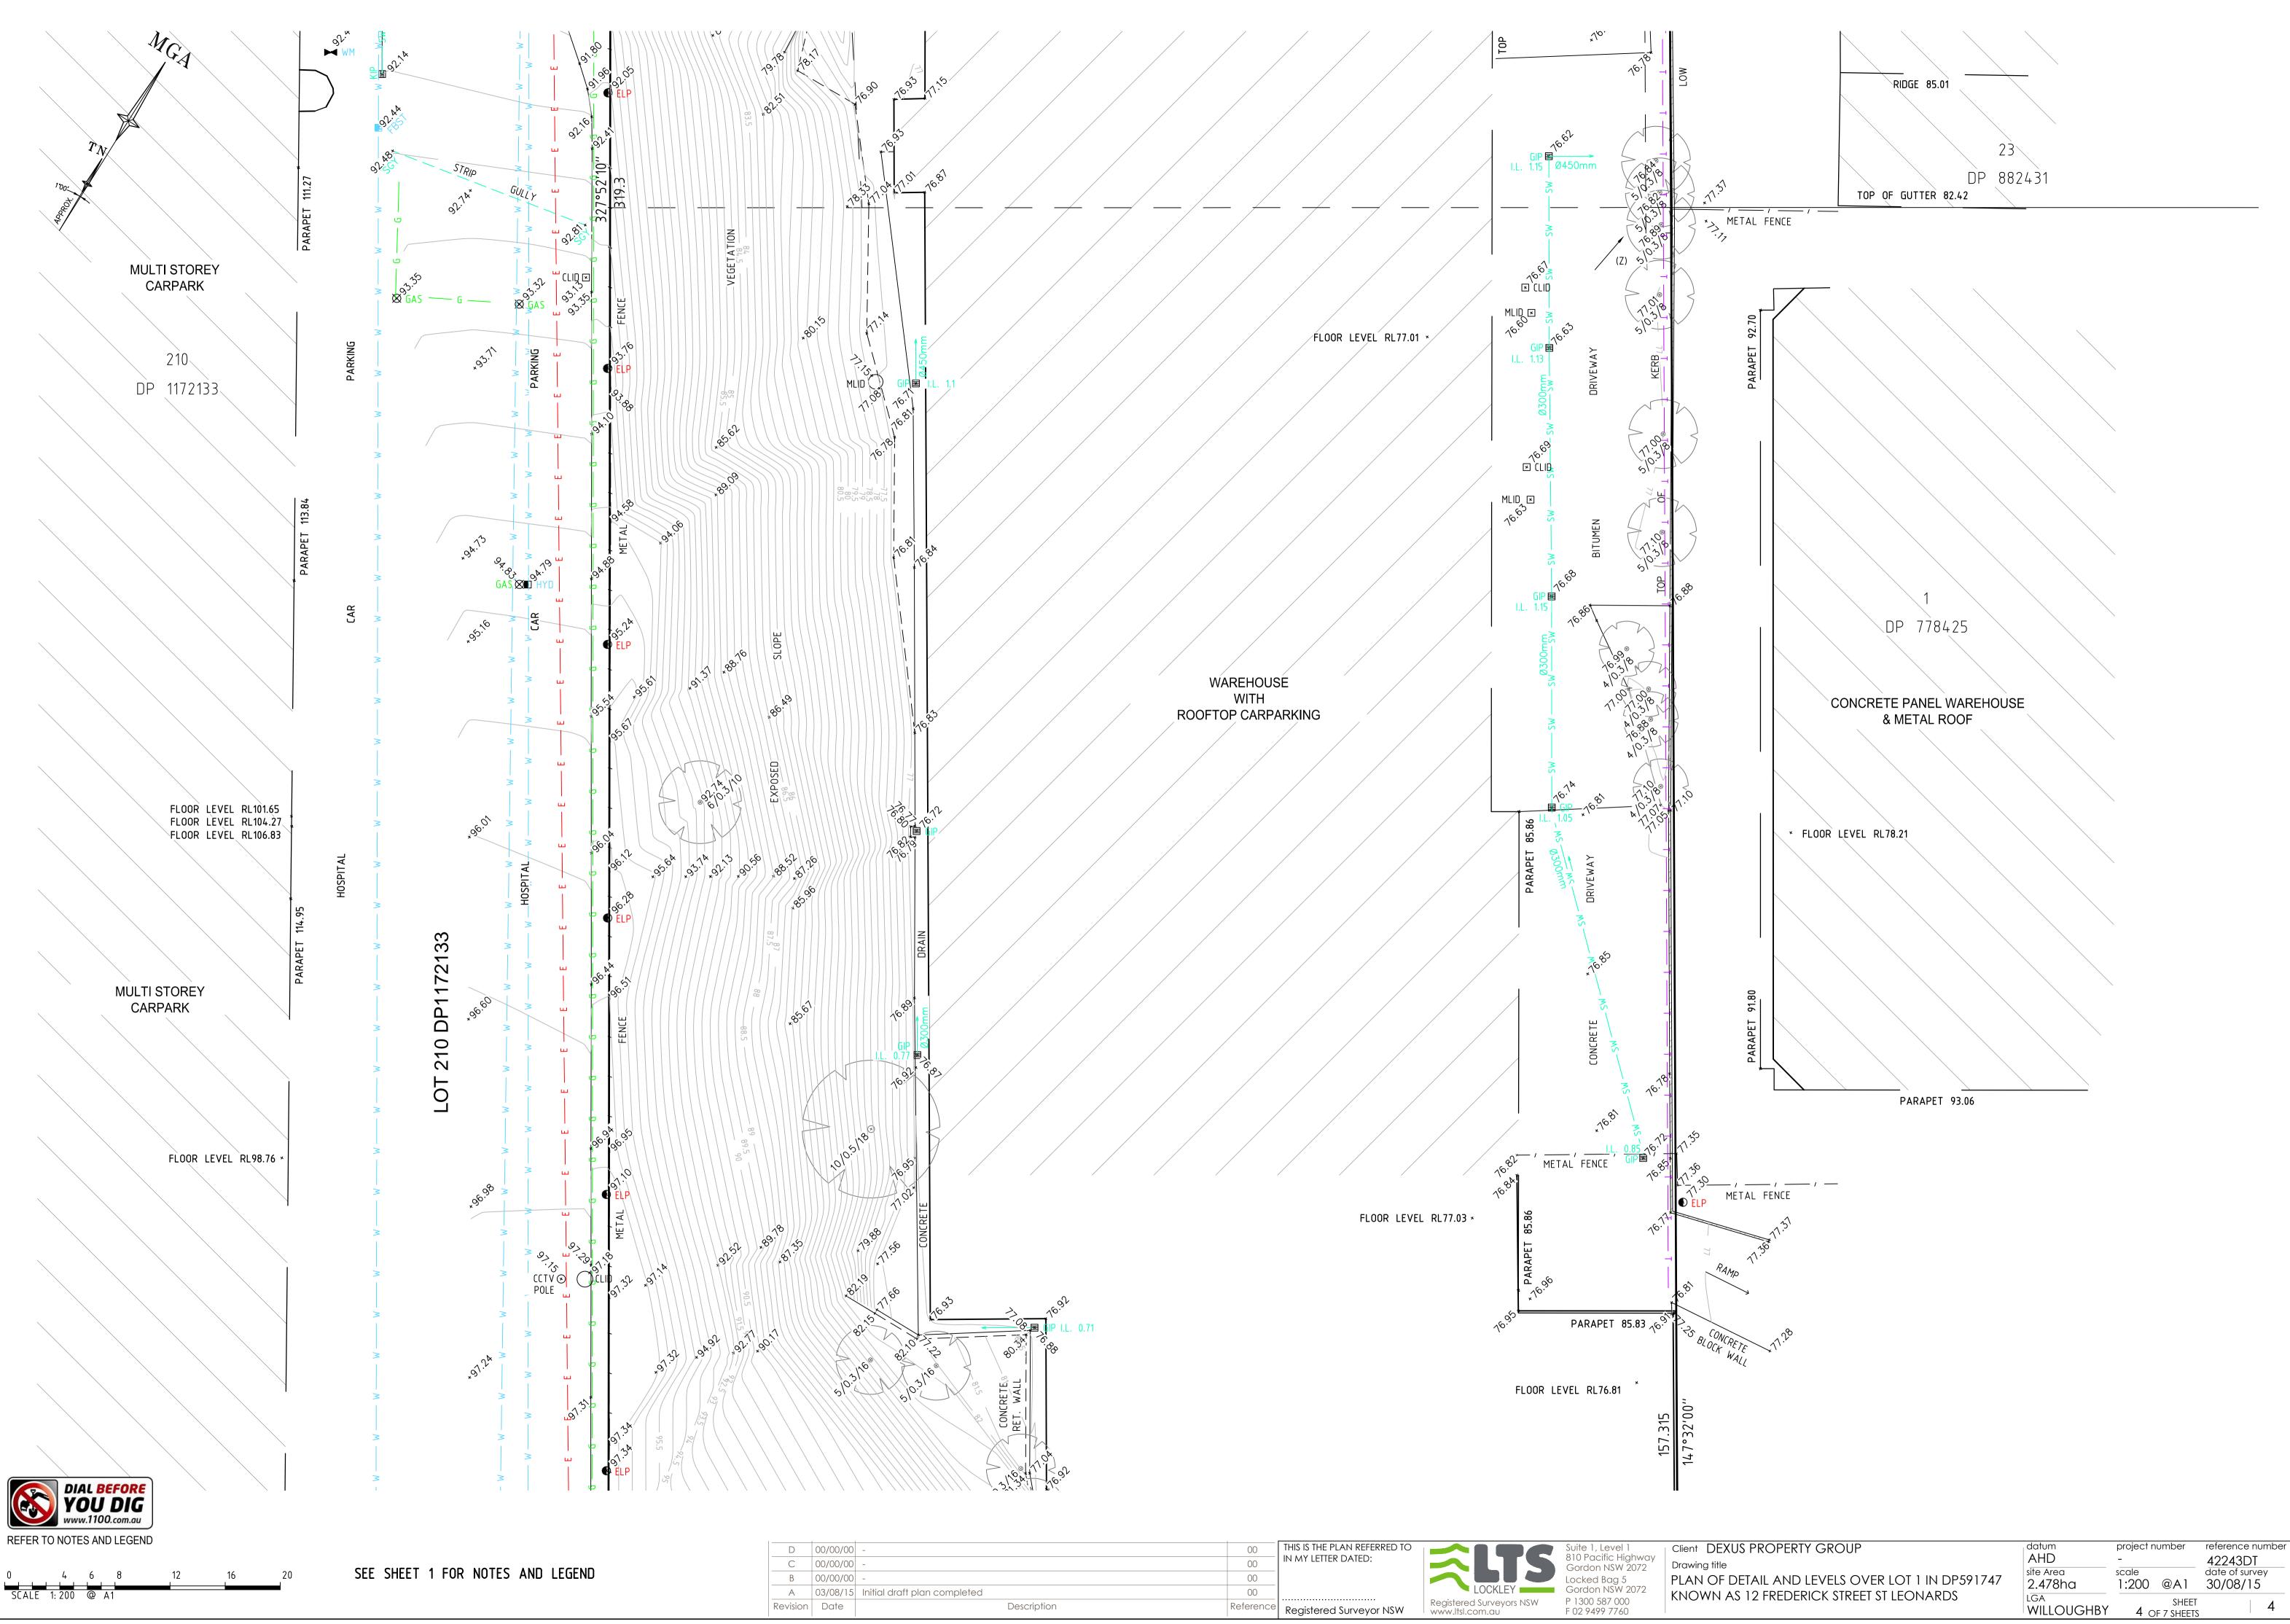

| -                            | 00        | THIS IS THE PLAN REFERRED TO |                                             | Suite 1, Level 1                       | Client DEXUS PROPERTY GROUP                      |            | project number         | reference number        |
|------------------------------|-----------|------------------------------|---------------------------------------------|----------------------------------------|--------------------------------------------------|------------|------------------------|-------------------------|
| -                            | 00        | IN MY LETTER DATED:          |                                             | 810 Pacific Highway<br>Gordon NSW 2072 | Drawing title                                    | AHD        | -                      | 42243DT                 |
| -                            | 00        |                              |                                             | Locked Bag 5                           | PLAN OF DETAIL AND LEVELS OVER LOT 1 IN DP591747 |            | scale<br>1:200 @A1     | date of survey 30/08/15 |
| Initial draft plan completed | 00        |                              |                                             | Gordon NSW 2072                        | KNOWN AS 12 FREDERICK STREET ST LEONARDS         |            |                        |                         |
| Description                  | Reference | Registered Surveyor NSW      | Registered Surveyors NSW<br>www.ltsl.com.au | P 1300 587 000<br>F 02 9499 7760       |                                                  | WILLOUGHBY | SHEET<br>2 OF 7 SHEETS | 2                       |