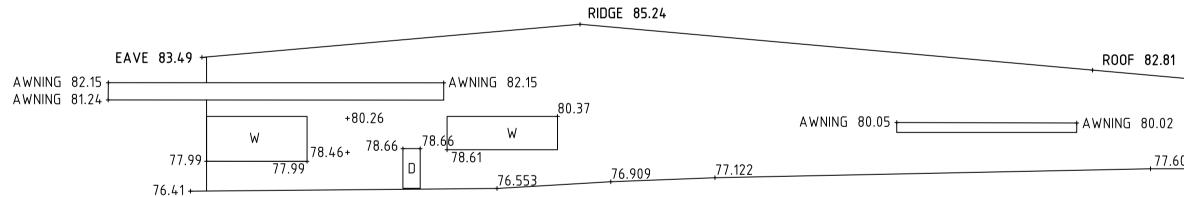

<u>WESTERN ELEVATION (2) – LOT 2 DP778425</u>

4 6 8

SCALE 1: 200 @ A1

12

16 20

NORTHERN ELEVATION - FREDERICK STREET

77.60

| 00 | -                            | 00        | THIS IS THE PLAN REFERRED TO |                                             | Suite 1, Level 1<br>810 Pacific Highway | Client DEX    |
|----|------------------------------|-----------|------------------------------|---------------------------------------------|-----------------------------------------|---------------|
| 00 | -                            | 00        | IN MY LETTER DATED:          |                                             | Gordon NSW 2072                         | Drawing title |
| 00 | -                            | 00        |                              |                                             | Locked Bag 5                            | PLAN OF [     |
| 15 | Initial draft plan completed | 00        |                              |                                             | Gordon NSW 2072                         | KNOWN A       |
|    | Description                  | Reference | Registered Surveyor NSW      | Registered Surveyors NSW<br>www.ltsl.com.au | P 1300 587 000<br>F 02 9499 7760        |               |