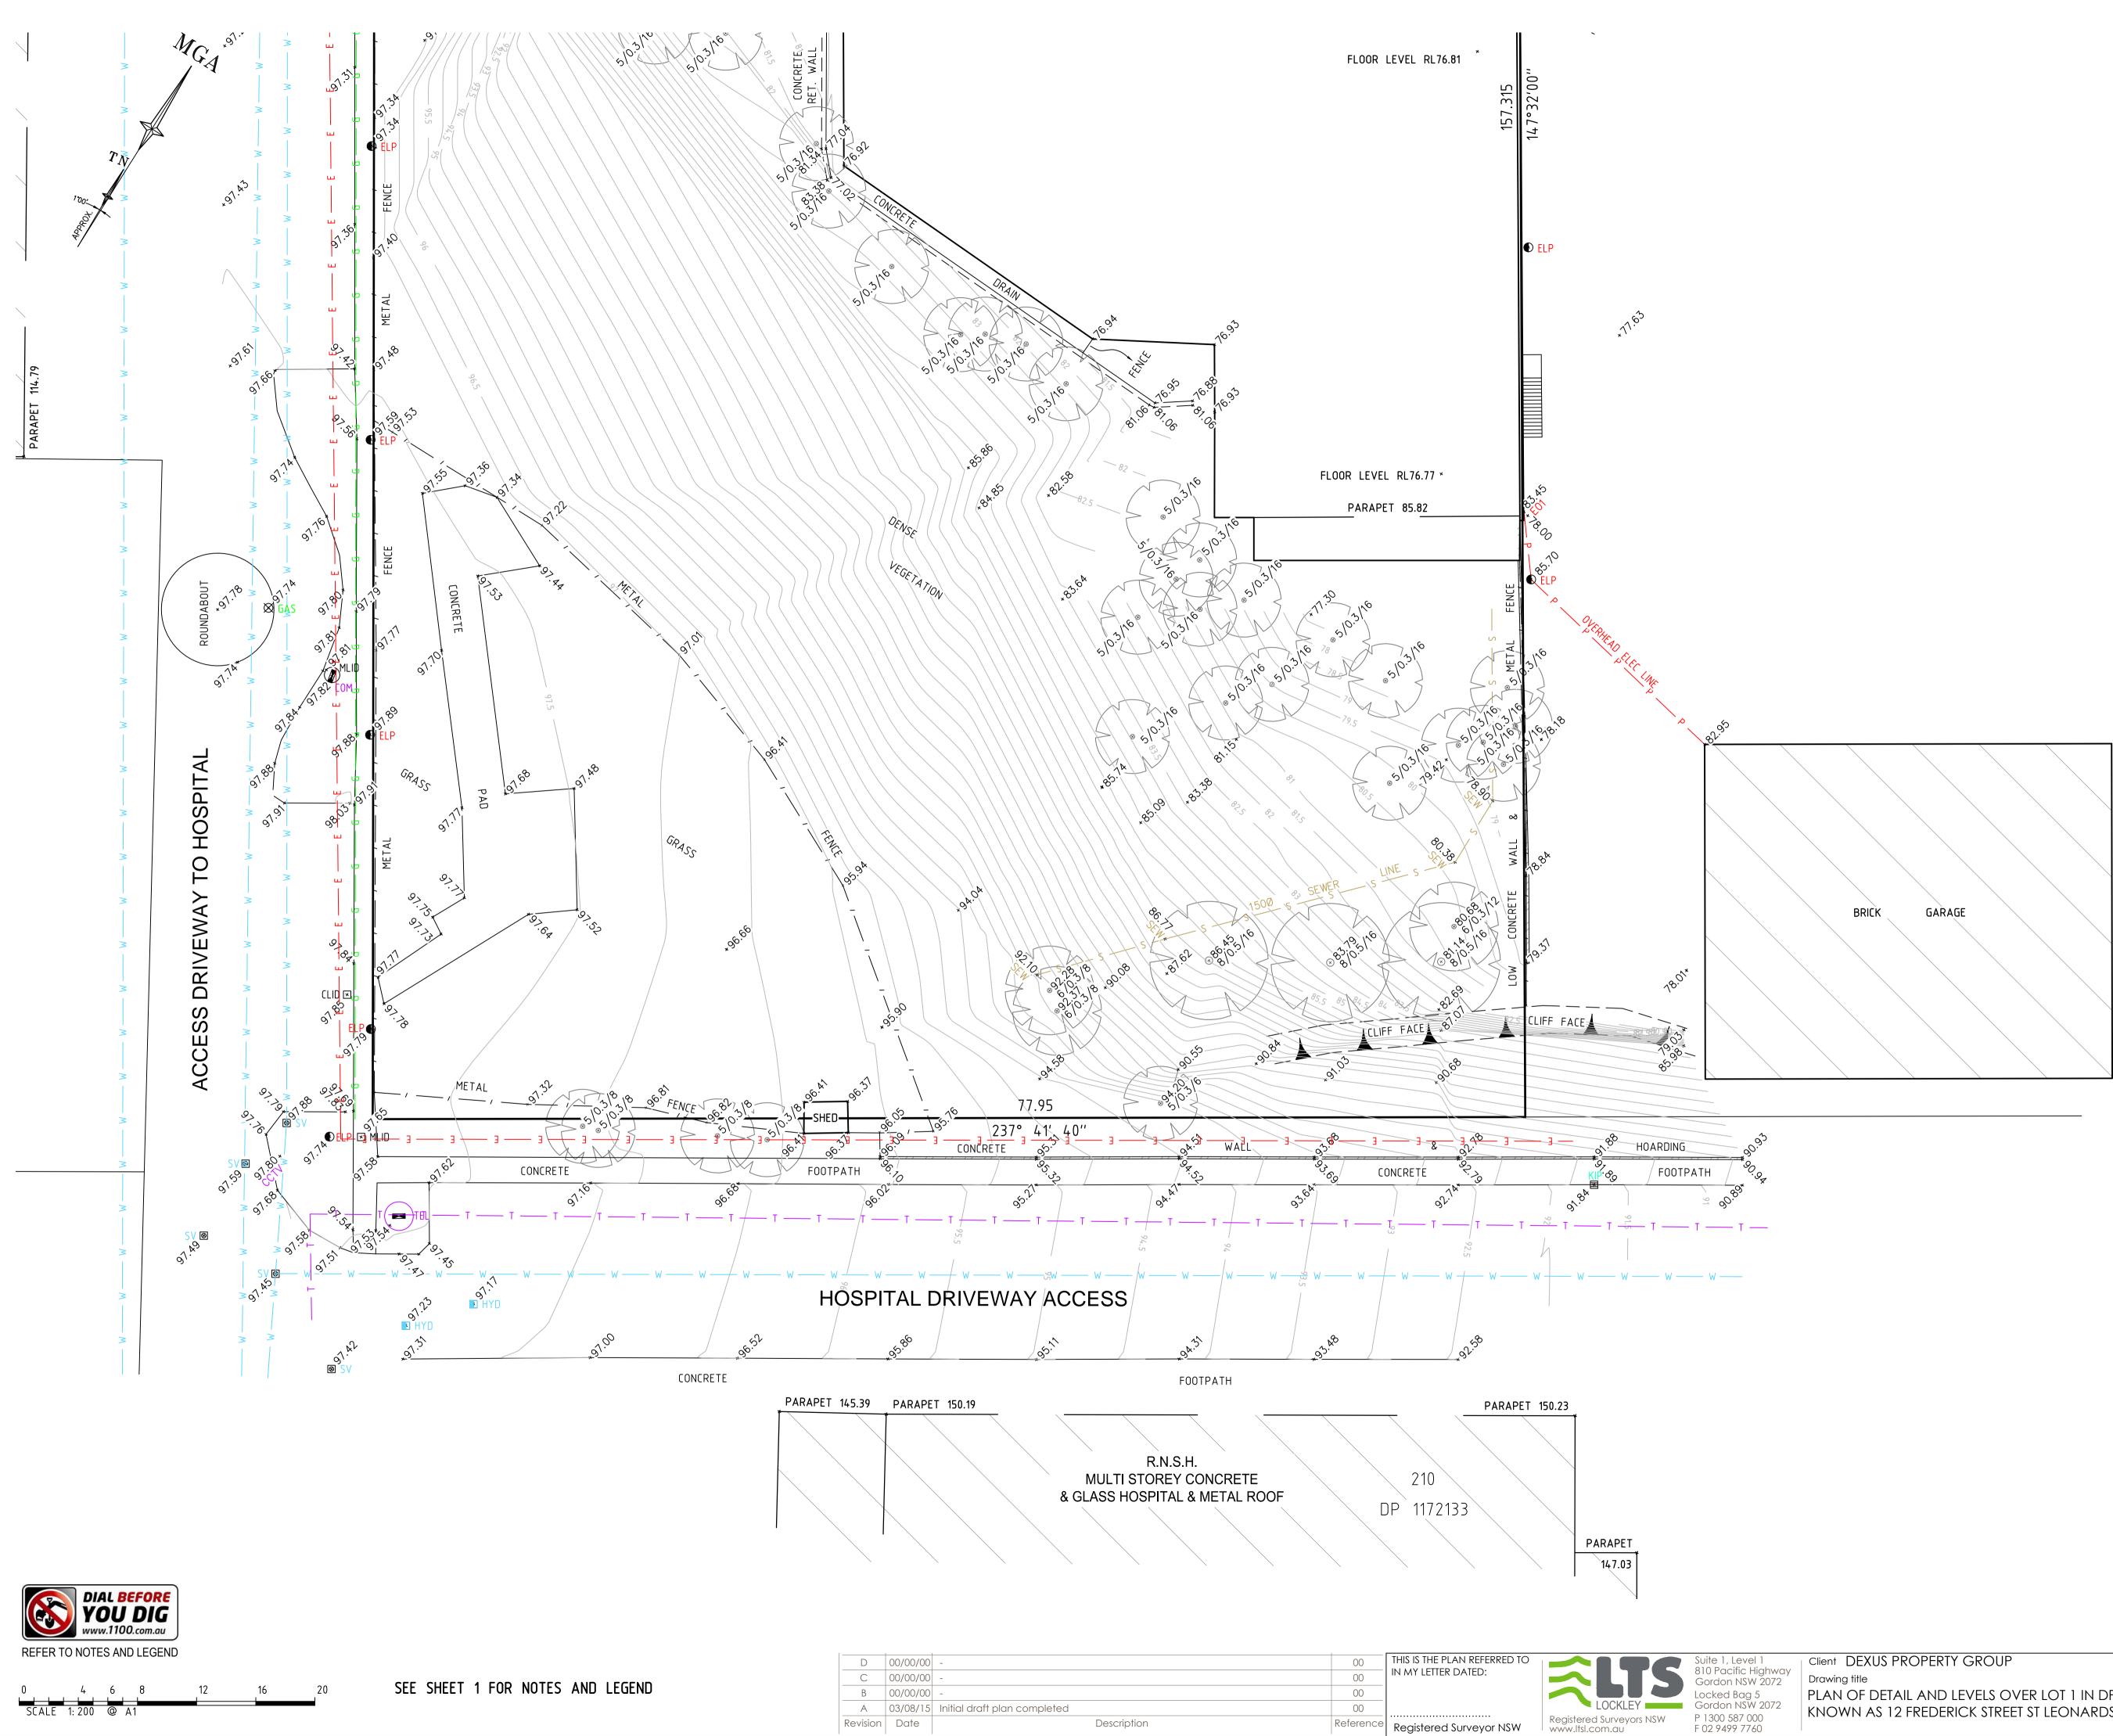

| XUS PROPERTY GROUP                            | datum                       | project number          | reference number                      |
|-----------------------------------------------|-----------------------------|-------------------------|---------------------------------------|
| e<br>DETAIL AND LEVELS OVER LOT 1 IN DP591747 | AHD<br>site Area<br>2.478ha | -<br>scale<br>1:200 @A1 | 42243DT<br>date of survey<br>30/08/15 |
| AS 12 FREDERICK STREET ST LEONARDS            | LGA<br>WILLOUGHBY           | SHEET<br>5 OF 7 SHEETS  | 5                                     |