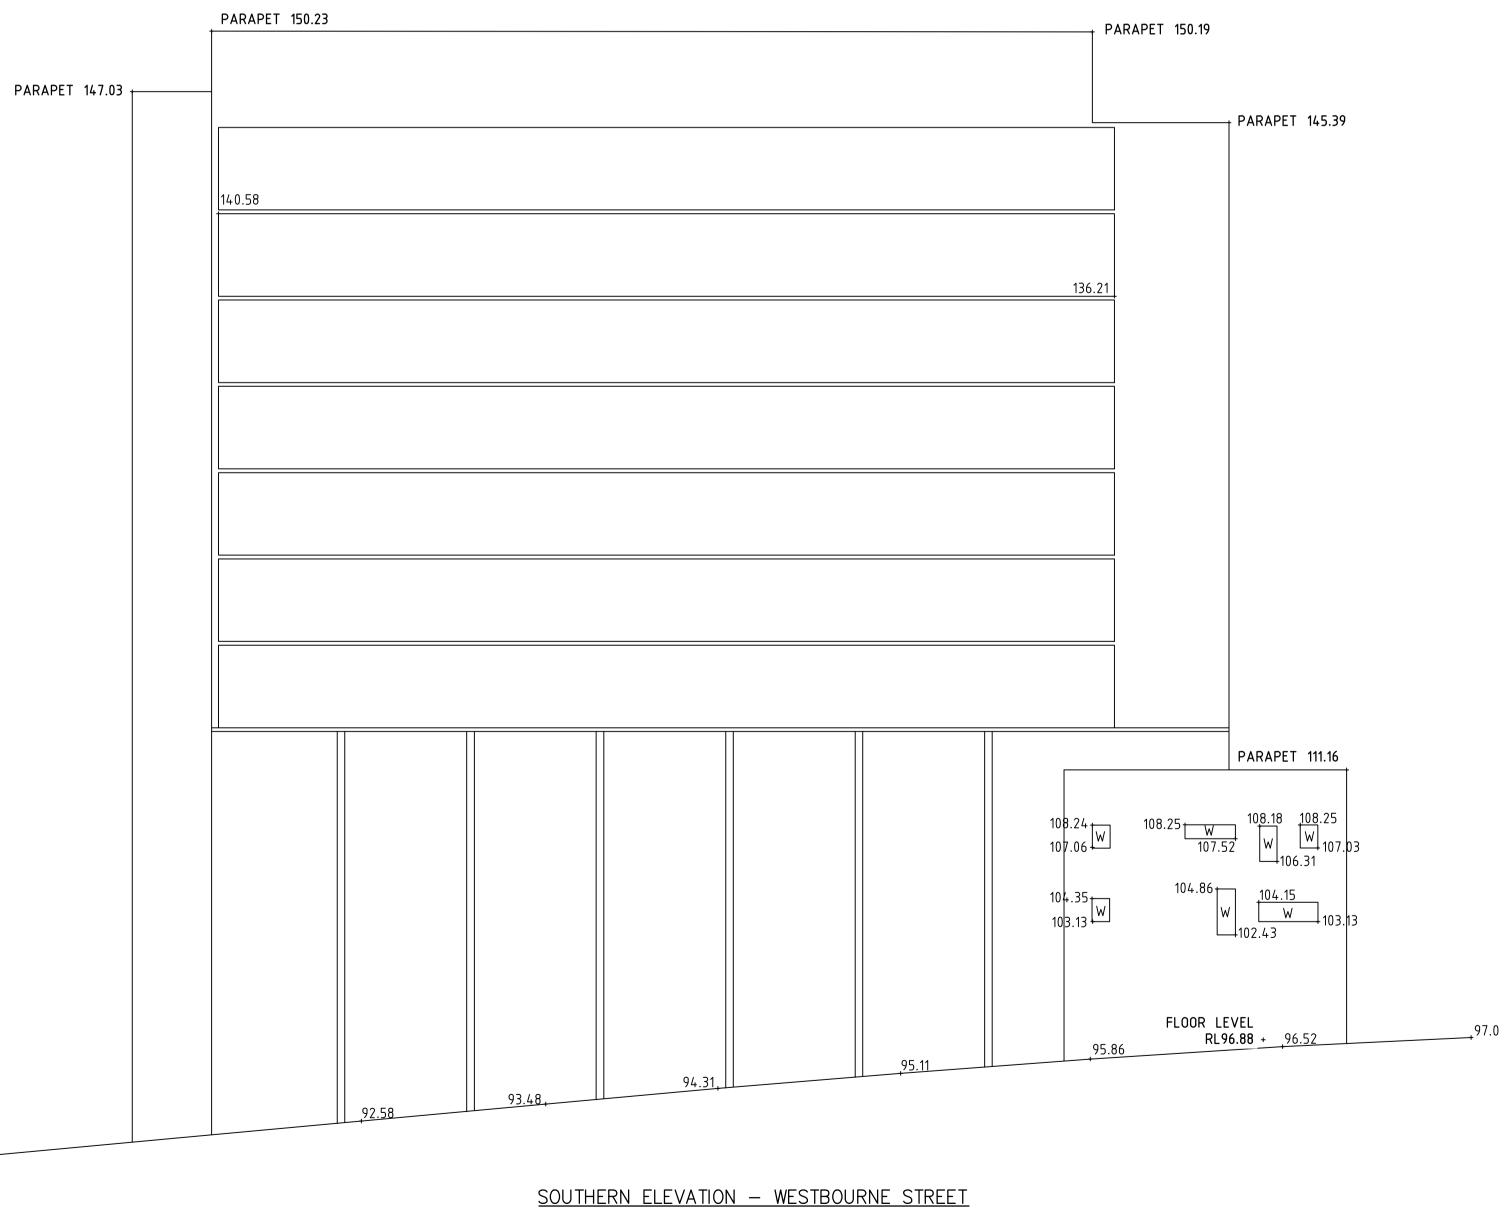

WESTERN ELEVATION

<u>EASTERN ELEVATION – RESERVE ROAD</u>

| XUS PROPERTY GROUP                              | datum                       | project number          | reference number                      |
|-------------------------------------------------|-----------------------------|-------------------------|---------------------------------------|
| e<br>F DETAIL AND LEVELS OVER LOT 1 IN DP591747 | AHD<br>site Area<br>2.478ha | -<br>scale<br>1:200 @A1 | 42243DT<br>date of survey<br>30/08/15 |
| AS 12 FREDERICK STREET ST LEONARDS              | lga<br>WILLOUGHBY           | SHEET<br>6 OF 7 SHEETS  | 6                                     |