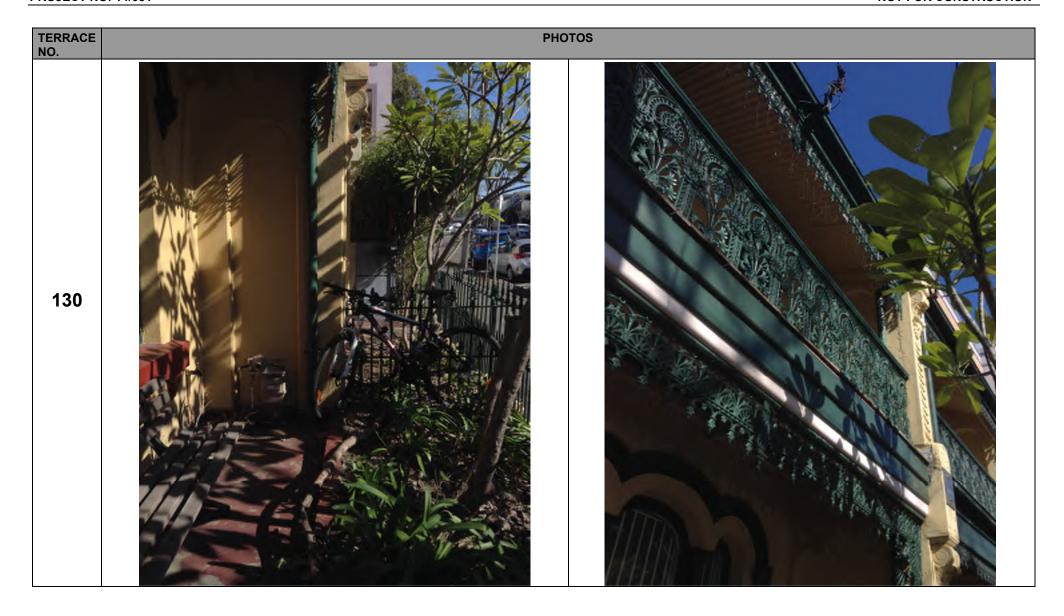

| TERRACE NO. | ELEMENT                         | CONDITIONS | COMMENTS                                                           | PHOTOS |
|-------------|---------------------------------|------------|--------------------------------------------------------------------|--------|
|             | Front fence +     base and gate | Α          | Some finials on the fence are missing. Allow for replace to match. |        |
|             | 2. Entry path                   | Α          |                                                                    |        |
|             | 3. Garden                       | Α          |                                                                    |        |
|             | 4. Porch                        | В          |                                                                    |        |
|             | 5. Doors and<br>Windows         | A          |                                                                    |        |
| 130         | 6. External walls               | A          |                                                                    |        |
|             | 7. Verandah                     | А          |                                                                    |        |
|             | 8. Balustrade                   | А          |                                                                    |        |
|             | 9. Gutters and downpipes        | В          |                                                                    |        |
|             | 10. Roof sheeting               | В          |                                                                    |        |