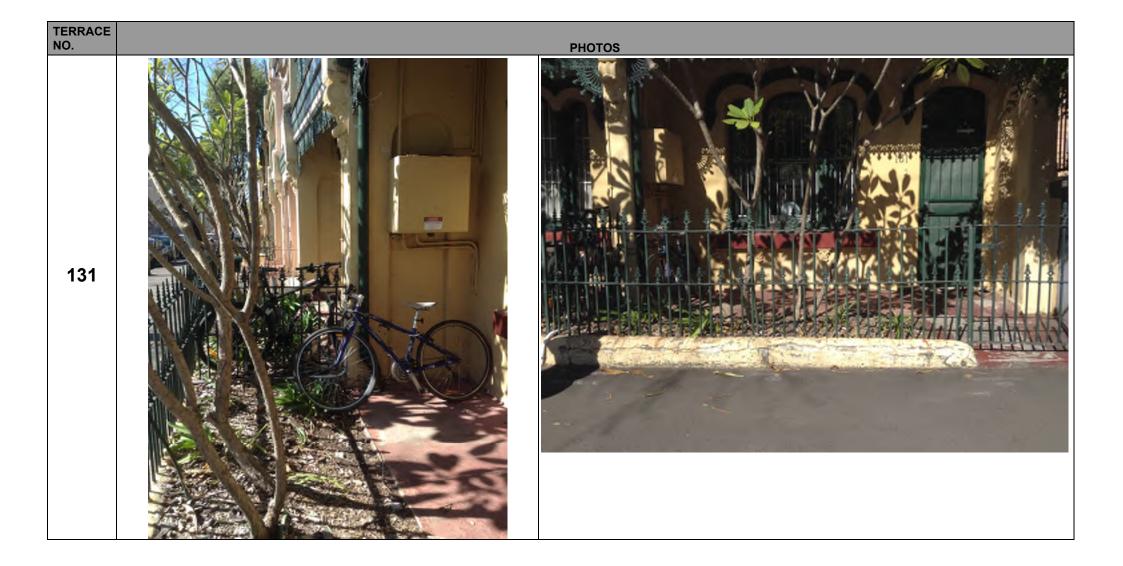

| TERRACE NO. | ELEMENTS                        | CONDITIONS | COMMENTS                                                           | РНОТОЅ |
|-------------|---------------------------------|------------|--------------------------------------------------------------------|--------|
|             | Front fence +     base and gate | В          | Some finials on the fence are missing. Allow for replace to match. |        |
|             | 2. Entry path                   | Α          |                                                                    |        |
|             | 3. Garden                       | Α          |                                                                    |        |
|             | 4. Porch                        | В          |                                                                    |        |
|             | 5. Doors and<br>Windows         | А          |                                                                    |        |
| 131         | 6. External walls               | А          |                                                                    |        |
|             | 7. Verandah                     | А          | Allow for removal of verandah gutter.                              |        |
|             | 8. Balustrade                   | А          |                                                                    |        |
|             | 9. Gutters and downpipes        | В          |                                                                    |        |
|             | 10. Roof sheeting               | А          |                                                                    |        |