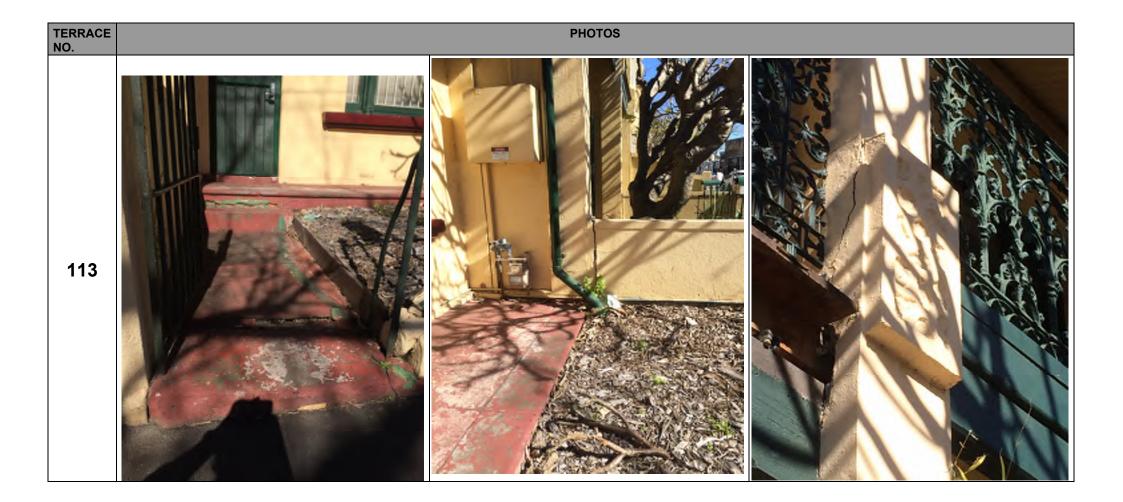

<sup>\*</sup>Common Area Terrace

| TERRACE NO. | ELEMENT                         | CONDITIONS | COMMENTS                                                                                                                                        | PHOTOS |
|-------------|---------------------------------|------------|-------------------------------------------------------------------------------------------------------------------------------------------------|--------|
|             | Front fence +     base and gate | В          | Block gate, allow for new accessible ramp path to continue through from Terrace No.125. Refer to drawing for detail.                            |        |
|             | 2. Entry path                   | В          | Remove existing path, allow for new accessible path to entry door. Refer to drawing for detail.                                                 |        |
|             | 3. Garden                       | В          | Allow for new accessible ramp path to continue through from Terrace No.125. Refer to drawing for detail.                                        |        |
|             | 4. Porch                        | В          | Remove porch to allow for wheel chair turning circle at ramp landing to entry door. Refer to drawing for detail.                                |        |
| 124         | 5. Doors and<br>Windows         | В          | Remove front door + screen door and portion of existing wall to install new door and frame for wheel chair access. Refer to drawing for detail. |        |
| *           | 6. External walls               | В          | Remove portion of existing door, make good surround walls. Allow for repaint walls. Refer to drawing for detail.                                |        |
|             | 7. Verandah                     | Α          |                                                                                                                                                 |        |
|             | 8. Balustrade                   | A          |                                                                                                                                                 |        |
|             | 9. Gutters and downpipes        | В          |                                                                                                                                                 |        |
|             | 10. Roof sheeting               | В          |                                                                                                                                                 |        |

## \*Common Area Terrace

| TERRACE | PHOTOS |  |
|---------|--------|--|
| NO.     |        |  |

TERRACE **PHOTOS** NO. 124

| TERRACE<br>NO. | ELEMENT                         | CONDITIONS | COMMENTS                                                           | PHOTOS |
|----------------|---------------------------------|------------|--------------------------------------------------------------------|--------|
|                | Front fence +     base and gate | Α          | Some finials on the fence are missing. Allow for replace to match. |        |
|                | 2. Entry path                   | А          |                                                                    |        |
|                | 3. Garden                       | Α          |                                                                    |        |
|                | 4. Porch                        | А          |                                                                    |        |
|                | 5. Doors and<br>Windows         | А          |                                                                    |        |
| 123            | 6. External walls               | Α          |                                                                    |        |
|                | 7. Verandah                     | А          |                                                                    |        |
|                | 8. Balustrade                   | А          |                                                                    |        |
|                | 9. Gutters and downpipes        | А          |                                                                    |        |
|                | 10. Roof sheeting               | Α          |                                                                    |        |