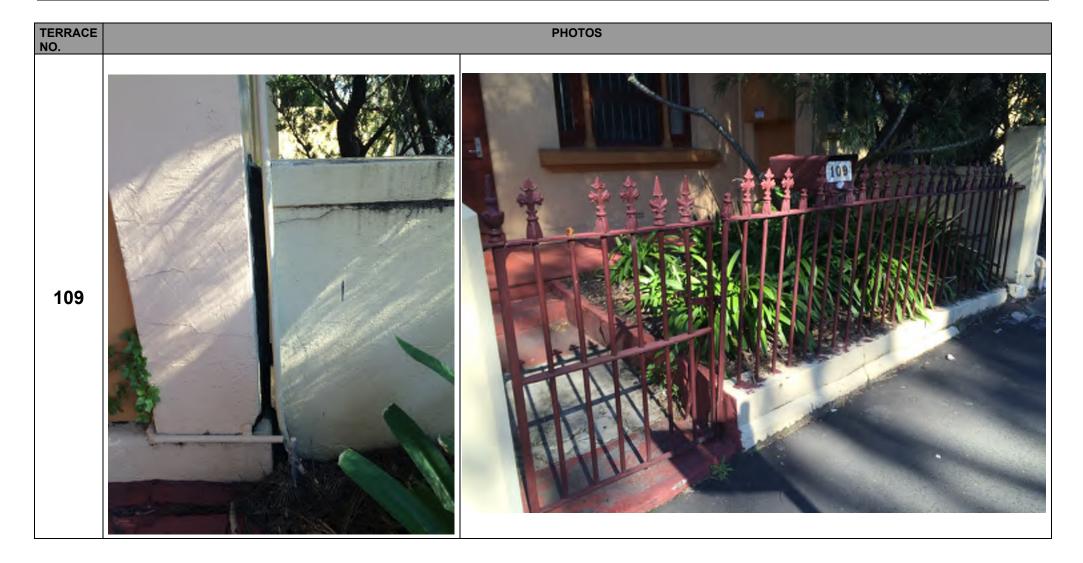

|



| TERRACE NO. | ELEMENT                         | CONDITIONS | COMMENTS                                                                                                                      | PHOTOS        |
|-------------|---------------------------------|------------|-------------------------------------------------------------------------------------------------------------------------------|---------------|
|             | Front fence +     base and gate | В          | Some finials and vertical rods are missing. Allow for replace to match.                                                       |               |
|             | 2. Entry path                   | В          |