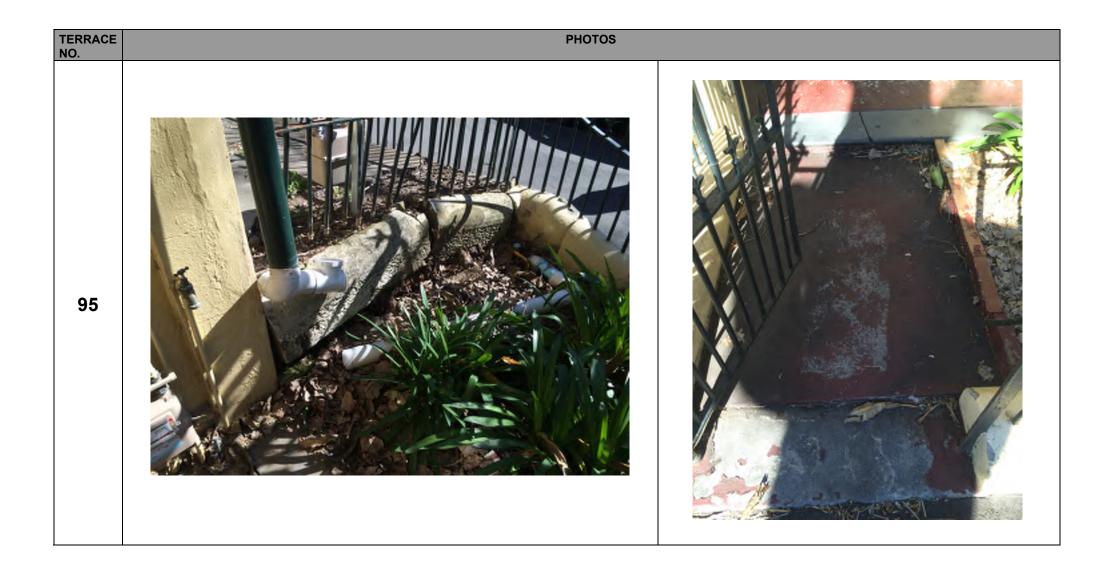

| TERRACE NO. | ELEMENTS                        | CONDITIONS | COMMENTS                                                           | РНОТОЅ |
|-------------|---------------------------------|------------|--------------------------------------------------------------------|--------|
|             | Front fence +     base and gate | В          | Some finials on the fence are missing. Allow for replace to match. |        |
|             | 2. Entry path                   | Α          |                                                                    |        |
|             | 3. Garden                       | Α          |                                                                    |        |
|             | 4. Porch                        | В          |                                                                    |        |
|             | 5. Doors and<br>Windows         | А          |                                                                    |        |
| 131         | 6. External walls               | А          |                                                                    |        |
|             | 7. Verandah                     | А          | Allow for removal of verandah gutter.                              |        |
|             | 8. Balustrade                   | А          |                                                                    |        |
|             | 9. Gutters and downpipes        | В          |                                                                    |        |
|             | 10. Roof sheeting               | А          |                                                                    |        |