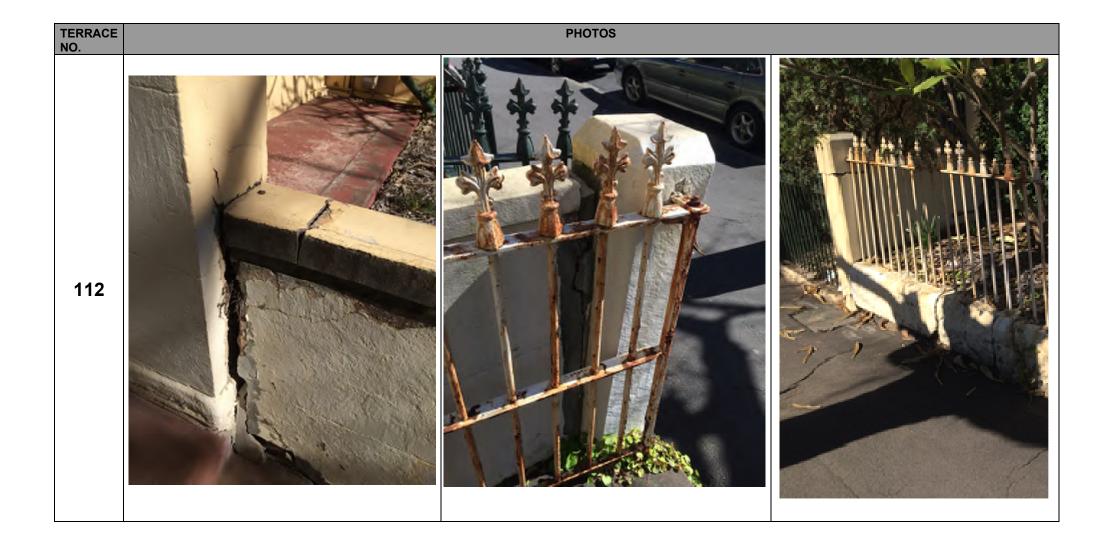

| TERRACE NO. | ELEMENT                         | CONDITIONS | COMMENTS                                                                                              | PHOTOS |
|-------------|---------------------------------|------------|-------------------------------------------------------------------------------------------------------|--------|
|             | Front fence +     base and gate | В          | Remove rotten timber capping over fence. Allow for finials.                                           |        |
|             | 2. Entry path                   | В          |                                                                                                       |        |
|             | 3. Garden                       | A          |                                                                                                       |        |
|             | 4. Porch                        | В          |                                                                                                       |        |
|             | 5. Doors and<br>Windows         | А          |                                                                                                       |        |
| 122         | 6. External walls               | В          | Allow for repair of crack in party wall between No.121, see photos below - refer to engineers detail. | A 2P   |
|             | 7. Verandah                     | Α          |                                                                                                       |        |
|             | 8. Balustrade                   | Α          |                                                                                                       |        |
|             | 9. Gutters and downpipes        | А          |                                                                                                       |        |
|             | 10. Roof sheeting               | A          |                                                                                                       |        |