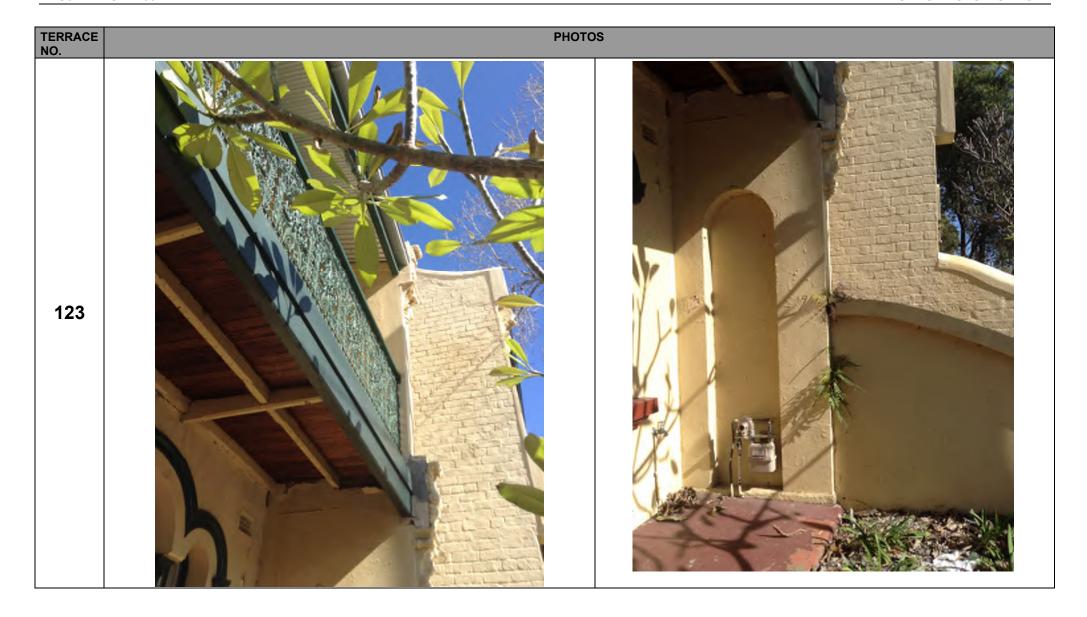

## \*Common Area Terrace

| TERRACE | PHOTOS |  |
|---------|--------|--|
| NO.     |        |  |

TERRACE **PHOTOS** NO. 124

| TERRACE<br>NO. | ELEMENT                         | CONDITIONS | COMMENTS                                                           | PHOTOS |
|----------------|---------------------------------|------------|--------------------------------------------------------------------|--------|
|                | Front fence +     base and gate | Α          | Some finials on the fence are missing. Allow for replace to match. |        |
|                | 2. Entry path                   | А          |                                                                    |        |
|                | 3. Garden                       | Α          |                                                                    |        |
|                | 4. Porch                        | А          |                                                                    |        |
|                | 5. Doors and<br>Windows         | А          |                                                                    |        |
| 123            | 6. External walls               | Α          |                                                                    |        |
|                | 7. Verandah                     | А          |                                                                    |        |
|                | 8. Balustrade                   | А          |                                                                    |        |
|                | 9. Gutters and downpipes        | А          |                                                                    |        |
|                | 10. Roof sheeting               | Α          |                                                                    |        |