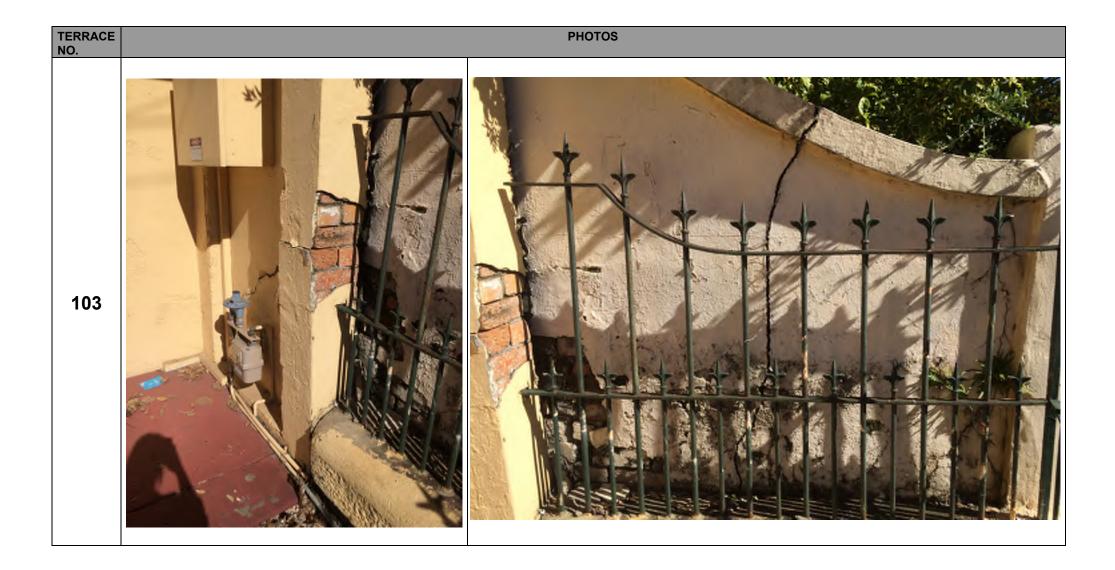

|

<sup>\*</sup>Common Area Terrace



| TERRACE<br>NO. | ELEMENT                         | CONDITIONS | COMMENTS                                                                                                                                     | PHOTOS |
|----------------|---------------------------------|------------|----------------------------------------------------------------------------------------------------------------------------------------------|--------|
|                | Front fence +     base and gate | В          | Block gate, allow for new accessible ramp path to continue through from Terrace No.103. Refer to drawing for detail.                         |        |
|                | 2. Entry path                   | В          | Remove existing path, allow for new accessible path to entry door. Refer drawi