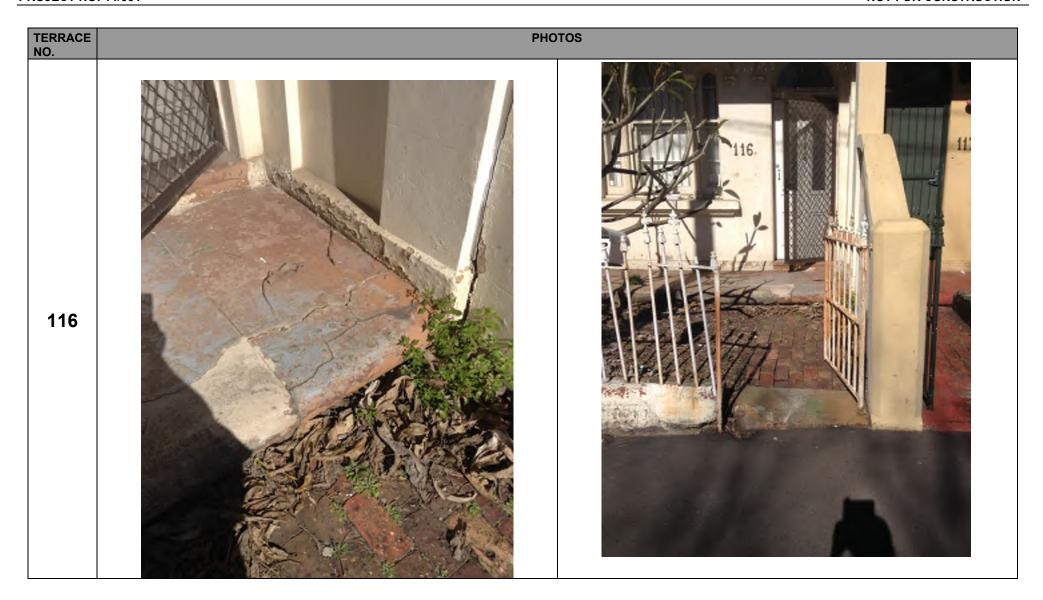

|        |
|             | 8. Balustrade                   | Α          |                                                                                                                                        |        |
|             | 9. Gutters and downpipes        | В          |                                                                                                                                        |        |
|             | 10. Roof sheeting               | В          |                                                                                                                                        |        |

| TERRACE | PUOTOO |  |
|---------|--------|--|
| TERRACE | PHOTOS |  |
| NO.     |        |  |



| TERRACE NO. | ELEMENT                         | CONDITIONS | COMMENTS                                                                                                             | PHOTOS