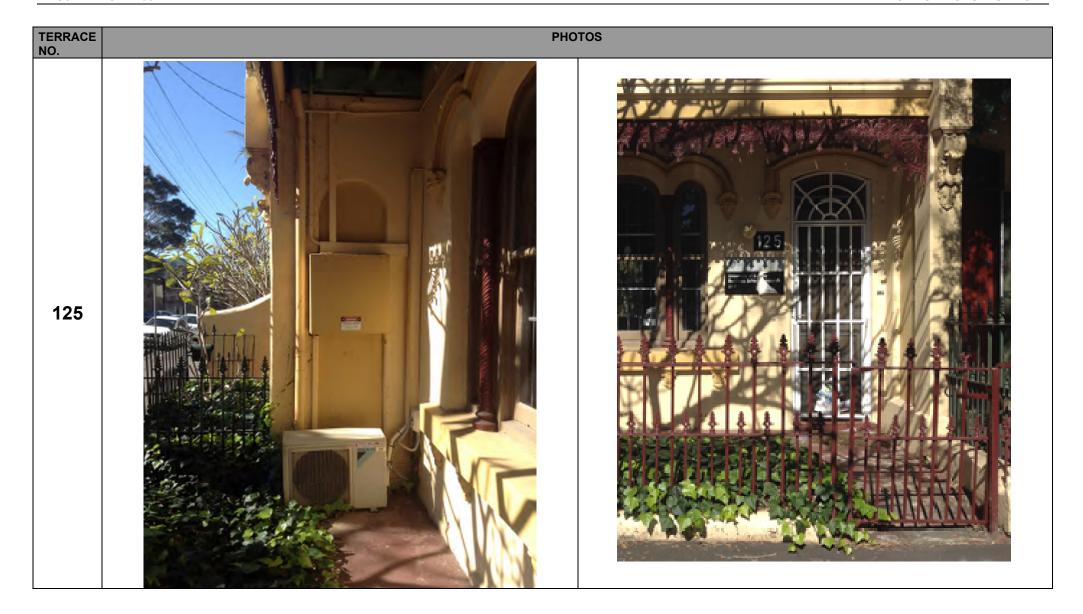

| TERRACE | ELEMENT | CONDITIONS | COMMENTS | PHOTOS |
|---------|---------|------------|----------|--------|
| NO.     |         |            |          |        |

| TERRACE NO. | ELEMENT                         | CONDITIONS | COMMENTS                                                                                                                                                          | PHOTOS                                          |
|-------------|---------------------------------|------------|-------------------------------------------------------------------------------------------------------------------------------------------------------------------|-------------------------------------------------|
|             | Front fence +     base and gate | В          | Remove portion of existing fence and all associated components to allow for 850mm clear opening. Remove party fence between No. 124. Refer to drawing for detail. |                                                 |
|             | 2. Entry path                   | В          | Remove existing path, to allow for new accessible path. Refer to drawing for detail.                                                                              |                                                 |
|             | 3. Garden                       | В          | Remove existing tree to allow for new accessible ramp path. Refer to drawing for detail.                                                                          |                                                 |
|             | 4. Porch                        | В          | Remove portion of porch to allow for wheel chair turning circle at gate. Refer to drawing for detail.                                                             |                                                 |
| 125         | 5. Doors and<br>Windows         | А          | Allow for removal of wrough iron security door and replace for new wrough iron security door to match Terrace no. 124.                                            |                                                 |
| *           | 6. External walls               | А          | Remove A/C unit and handover to University for storage.                                                                                                           | <b>1</b> 10 10 10 10 10 10 10 10 10 10 10 10 10 |
|             | 7. Verandah                     | А          |                                                                                                                                                                   |                                                 |
|             | 8. Balustrade                   | А          | Upper level lace work missing, allow for replace to match.                                                                                                        | <b>学来观众</b> 的                                   |
|             | 9. Gutters and downpipes        | В          |                                                                                                                                                                   |                                                 |
|             | 10. Roof sheeting               | В          |                                                                                                                                                                   |                                                 |