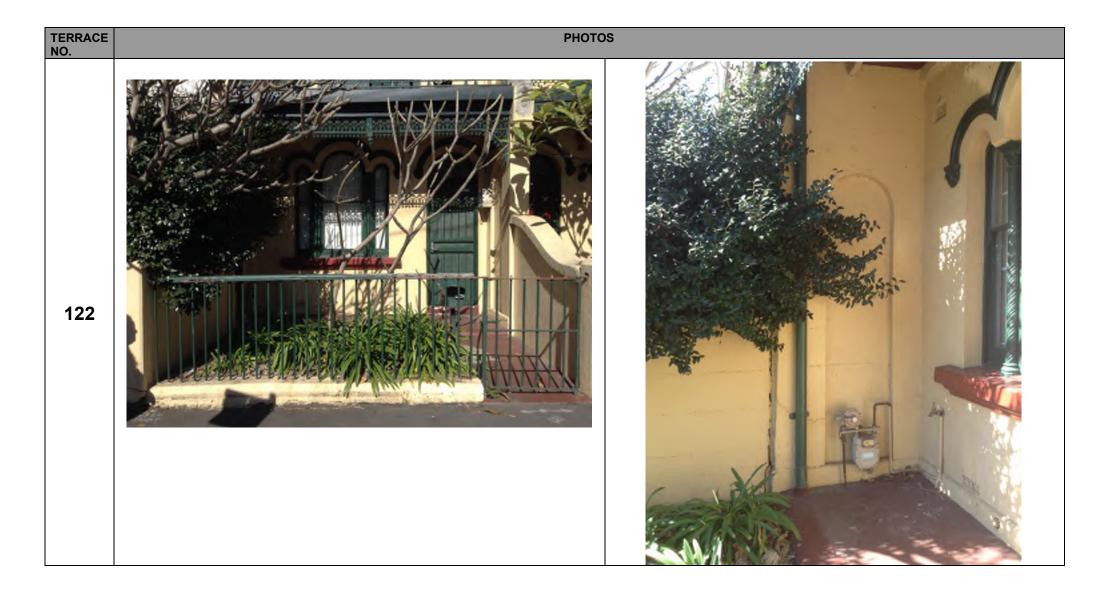

| TERRACE NO. | ELEMENT                         | CONDITIONS | COMMENTS                                                                                              | PHOTOS |
|-------------|---------------------------------|------------|-------------------------------------------------------------------------------------------------------|--------|
|             | Front fence +     base and gate | В          | Remove rotten timber capping over fence. Allow for finials.                                           |        |
|             | 2. Entry path                   | В          |                                                                                                       |        |
|             | 3. Garden                       | A          |                                                                                                       |        |
|             | 4. Porch                        | В          |                                                                                                       |        |
|             | 5. Doors and<br>Windows         | А          |                                                                                                       |        |
| 122         | 6. External walls               | В          | Allow for repair of crack in party wall between No.121, see photos below - refer to engineers detail. | A 2P   |
|             | 7. Verandah                     | Α          |                                                                                                       |        |
|             | 8. Balustrade                   | Α          |                                                                                                       |        |
|             | 9. Gutters and downpipes        | А          |                                                                                                       |        |
|             | 10. Roof sheeting               | A          |                                                                                                       |        |