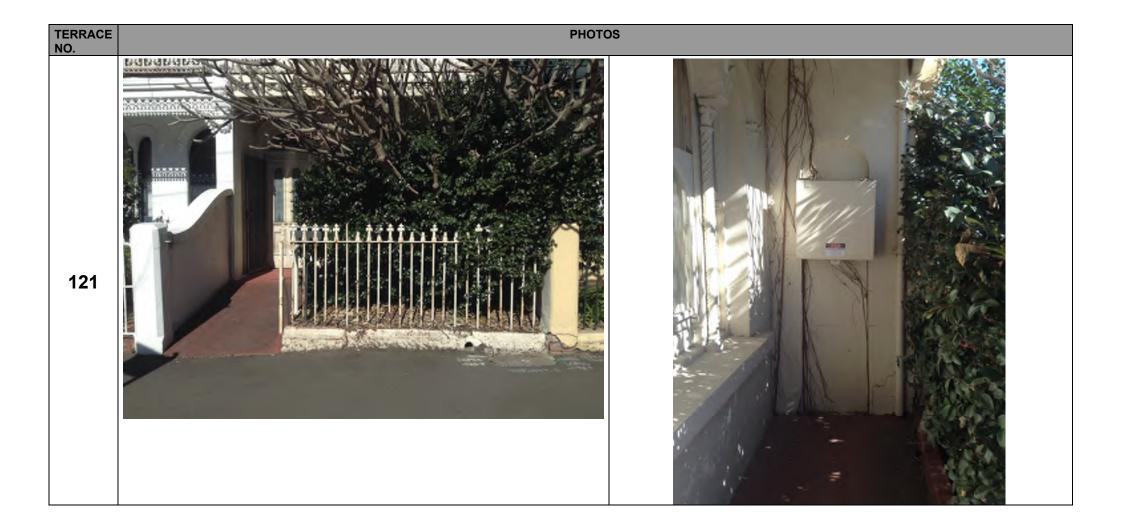

| TERRACE NO. | ELEMENT                         | CONDITIONS | COMMENTS                                                                                               | PHOTOS                                                                                                         |
|-------------|---------------------------------|------------|--------------------------------------------------------------------------------------------------------|----------------------------------------------------------------------------------------------------------------|
|             | Front fence +     base and gate | В          | Repair render to party wall between No. 122.                                                           |                                                                                                                |
|             | 2. Entry path                   | А          | Allow for removal of railing along ramp.                                                               |                                                                                                                |
|             | 3. Garden                       | Α          |                                                                                                        |                                                                                                                |
|             | 4. Porch                        | Α          |                                                                                                        |                                                                                                                |
|             | 5. Doors and<br>Windows         | А          |                                                                                                        |                                                                                                                |
| 121         | 6. External walls               | В          | Allow for repair of crack in party wall between No.122. (see photo below – refer to engineer's detail. |                                                                                                                |
|             | 7. Verandah                     | В          |                                                                                                        |                                                                                                                |
|             | 8. Balustrade                   | Α          |                                                                                                        |                                                                                                                |
|             | 9. Gutters and downpipes        | В          |                                                                                                        | - Anni de Anni |
|             | 10. Roof sheeting               | В          |                                                                                                        |                                                                                                                |