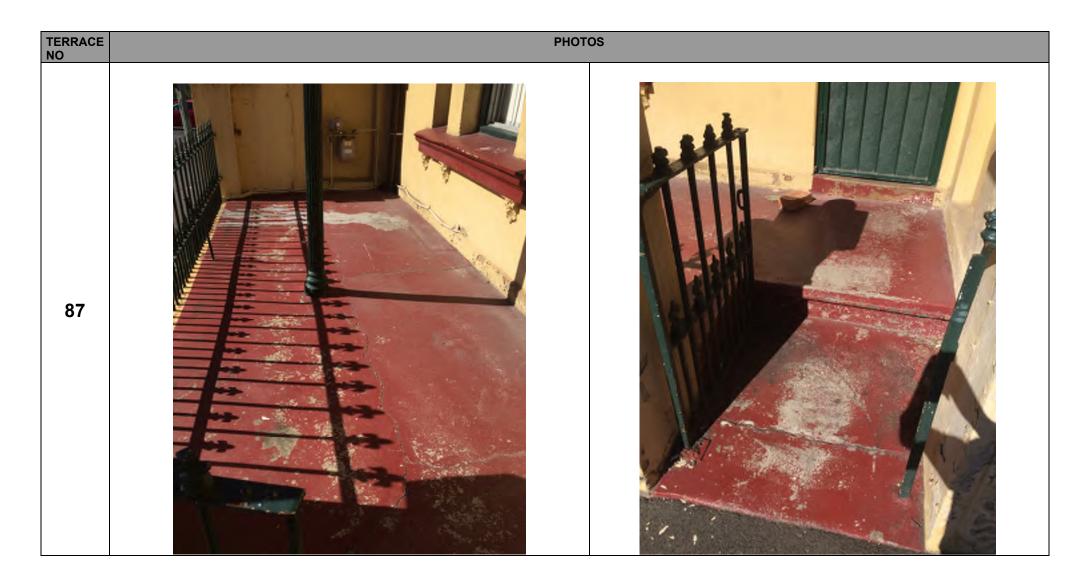

| TERRACE NO. | ELEMENTS                        | CONDITIONS | COMMENTS                                                           | РНОТОЅ |
|-------------|---------------------------------|------------|--------------------------------------------------------------------|--------|
|             | Front fence +     base and gate | В          | Some finials on the fence are missing. Allow for replace to match. |        |
|             | 2. Entry path                   | Α          |                                                                    |        |
|             | 3. Garden                       | Α          |                                                                    |        |
|             | 4. Porch                        | В          |                                                                    |        |
|             | 5. Doors and<br>Windows         | А          |                                                                    |        |
| 131         | 6. External walls               | А          |                                                                    |        |
|             | 7. Verandah                     | А          | Allow for removal of verandah gutter.                              |        |
|             | 8. Balustrade                   | А          |                                                                    |        |
|             | 9. Gutters and downpipes        | В          |                                                                    |        |
|             | 10. Roof sheeting               | А          |                                                                    |        |