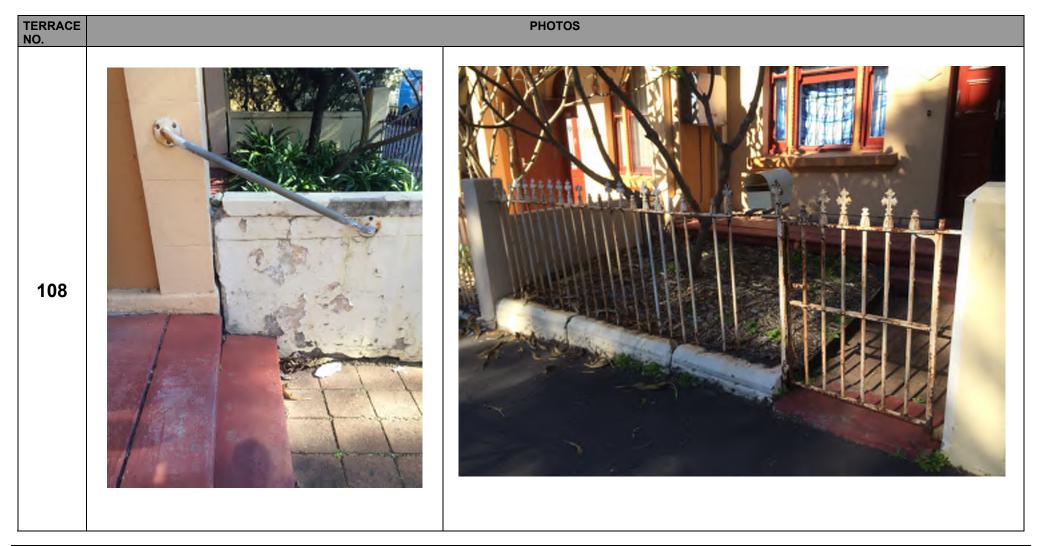

| А          |                                                                                                                               |               |
|             | 8. Balustrade                   | А          |                                                                                                                               |               |
|             | 9. Gutters and downpipes        | Α          |                                                                                                                               |               |
|             | 10. Roof sheeting               | A          |                                                                                                                               |               |



| TERRACE | ELEMENT | CONDITIONS | COMMENTS | PHOTOS |
|---------|---------|------------|----------|--------|
| NO.     |         |            |          |        |

| TERRACE<br>NO. | ELEMENT                         | CONDITIONS | COMMENTS                                                                                                     | PHOTOS |
|----------------|---------------------------------|------------|--------------------------------------------------------------------------------------------------------------|--------|
| 1101           | Front fence +     base and gate | В          | Some finials are missing, allow for replace to match.                                                        |        |
|                | 2. Entry path                   | В          |