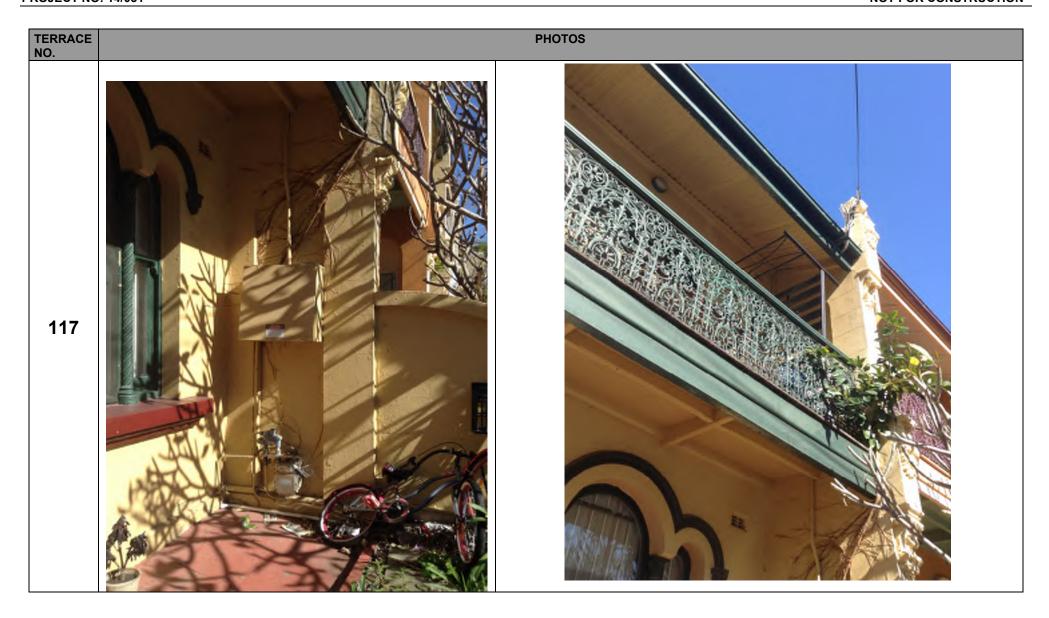

| TERRACE NO. | ELEMENTS                        | CONDITIONS | COMMENTS                                                           | РНОТОЅ |
|-------------|---------------------------------|------------|--------------------------------------------------------------------|--------|
|             | Front fence +     base and gate | В          | Some finials on the fence are missing. Allow for replace to match. |        |
|             | 2. Entry path                   | Α          |                                                                    |        |
|             | 3. Garden                       | Α          |                                                                    |        |
|             | 4. Porch                        | В          |                                                                    |        |
|             | 5. Doors and<br>Windows         | А          |                                                                    |        |
| 131         | 6. External walls               | А          |                                                                    |        |
|             | 7. Verandah                     | А          | Allow for removal of verandah gutter.                              |        |
|             | 8. Balustrade                   | А          |                                                                    |        |
|             | 9. Gutters and downpipes        | В          |                                                                    |        |
|             | 10. Roof sheeting               | А          |                                                                    |        |