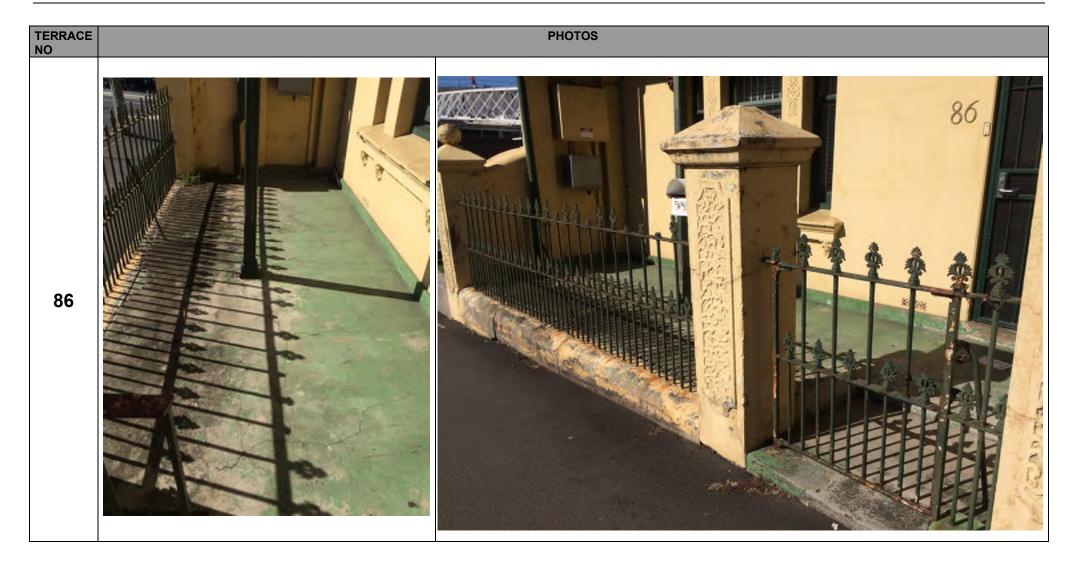

| TERRACE | PHOTOS |
|---------|--------|
| NO.     |        |

| TERRACE<br>NO. | ELEMENT                         | CONDITIONS | COMMENTS                                                                                                      | PHOTOS |
|----------------|---------------------------------|------------|---------------------------------------------------------------------------------------------------------------|--------|
|                | Front fence +     base and gate | В          | Some mid vertical post with finials on the fence are missing. Gate missing latch. Allow for replace to match. |        |
|                | 2. Entry path                   | А          |                                                                                                               |        |
|                | 3. Garden                       | В          |                                                                                                               |        |
|                | 4. Porch                        | А          |                                                                                                               |        |
| 400            | 5. Doors and<br>Windows         | А          |                                                                                                               |        |
| 129            | 6. External walls               | А          |                                                                                                               |        |
|                | 7. Verandah                     | А          |                                                                                                               |        |
|                | 8. Balustrade                   | А          |                                                                                                               |        |
|                | 9. Gutters and downpipes        | В          |                                                                                                               |        |
|                | 10. Roof sheeting               | В          |                                                                                                               |        |