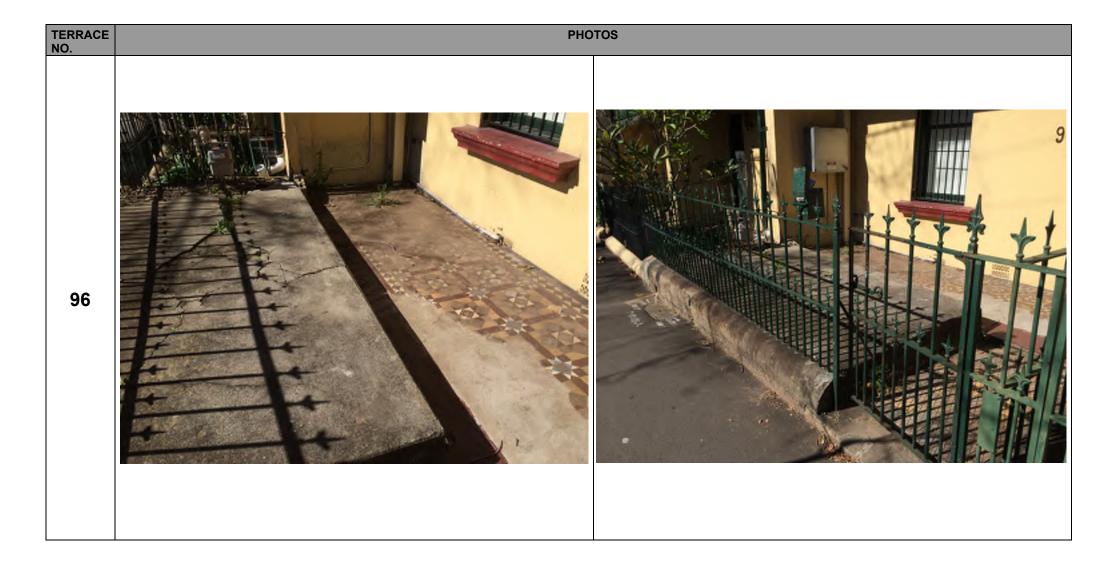

| TERRACE NO. | ELEMENTS                        | CONDITIONS | COMMENTS                                                           | РНОТОЅ |
|-------------|---------------------------------|------------|--------------------------------------------------------------------|--------|
|             | Front fence +     base and gate | В          | Some finials on the fence are missing. Allow for replace to match. |        |
|             | 2. Entry path                   | Α          |                                                                    |        |
|             | 3. Garden                       | Α          |                                                                    |        |
|             | 4. Porch                        | В          |                                                                    |        |
|             | 5. Doors and<br>Windows         | А          |                                                                    |        |
| 131         | 6. External walls               | А          |                                                                    |        |
|             | 7. Verandah                     | А          | Allow for removal of verandah gutter.                              |        |
|             | 8. Balustrade                   | А          |                                                                    |        |
|             | 9. Gutters and downpipes        | В          |                                                                    |        |
|             | 10. Roof sheeting               | А          |                                                                    |        |