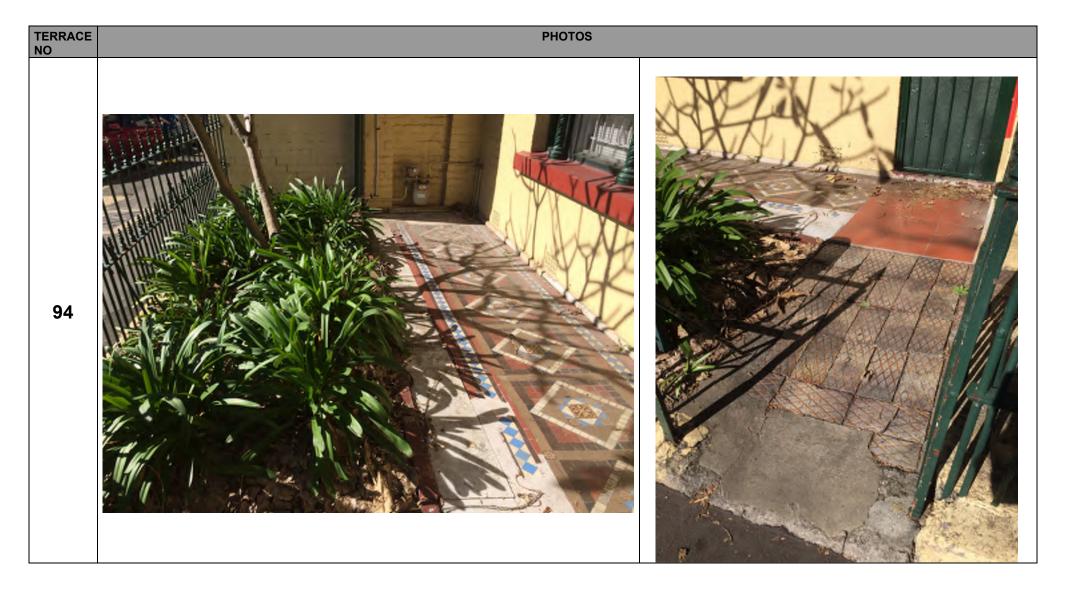

| TERRACE NO. | ELEMENTS                        | CONDITIONS | COMMENTS                                                           | РНОТОЅ |
|-------------|---------------------------------|------------|--------------------------------------------------------------------|--------|
|             | Front fence +     base and gate | В          | Some finials on the fence are missing. Allow for replace to match. |        |
|             | 2. Entry path                   | Α          |                                                                    |        |
|             | 3. Garden                       | Α          |                                                                    |        |
|             | 4. Porch                        | В          |                                                                    |        |
|             | 5. Doors and<br>Windows         | А          |                                                                    |        |
| 131         | 6. External walls               | А          |                                                                    |        |
|             | 7. Verandah                     | А          | Allow for removal of verandah gutter.                              |        |
|             | 8. Balustrade                   | А          |                                                                    |        |
|             | 9. Gutters and downpipes        | В          |                                                                    |        |
|             | 10. Roof sheeting               | А          |                                                                    |        |