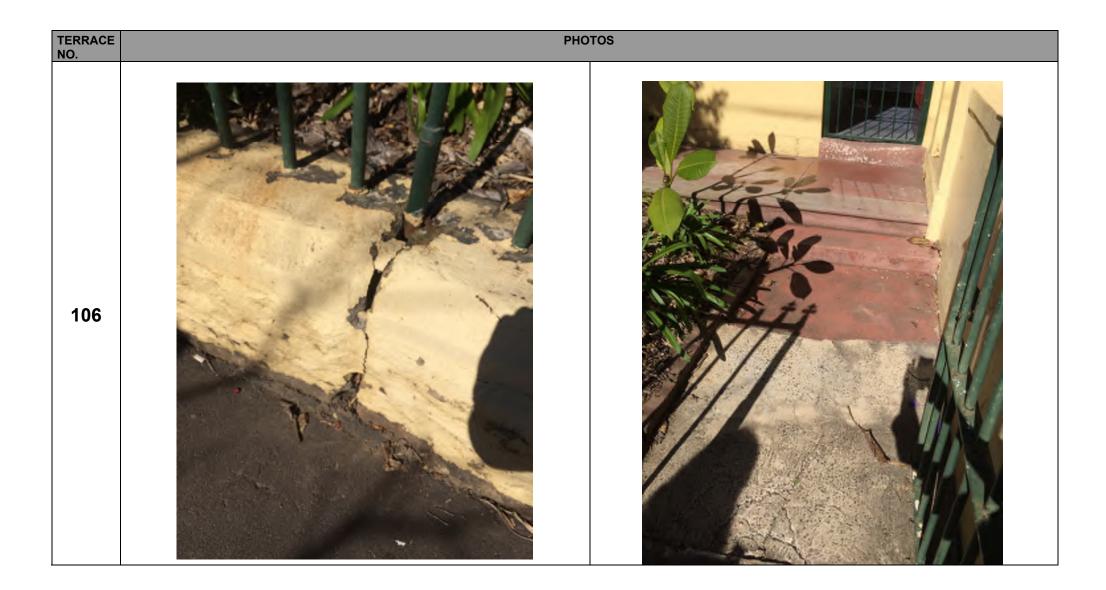

|        |
|             | 5. Doors and<br>Windows         | А          |                                                       |        |
| 106         | 6. External walls               | А          |                                                       |        |
|             | 7. Verandah                     | А          |                                                       |        |
|             | 8. Balustrade                   | А          |                                                       |        |
|             | 9. Gutters and downpipes        | В          |                                                       |        |
|             | 10. Roof sheeting               | В          |                                                       |        |



| TERRACE<br>NO. | ELEMENT                         | CONDITIONS | COMMENTS                                                                                                      | PHOTOS |
|----------------|---------------------------------|------------|---------------------------------------------------------------------------------------------------------------|--------|
|                | Front fence +     base and gate | В          |                                                                                                               |        |
|                | 2. Entry path                   | Α          |                                                                                                               |        |
|                | 3. Garden