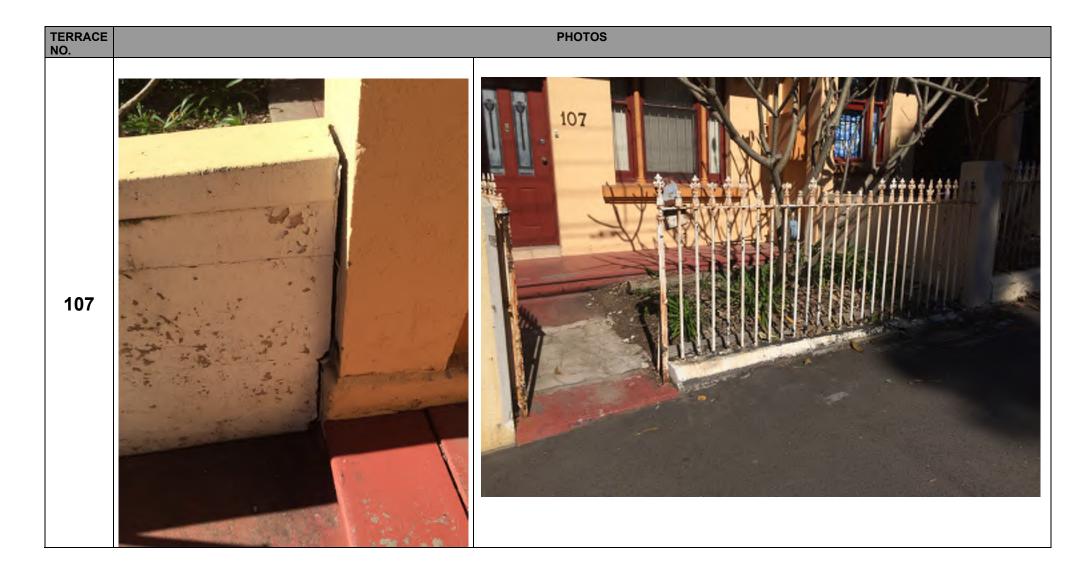

e photo below - refer to engineers detail). |        |
|                | 7. Verandah                     | А          |                                                                                                              |        |
|                | 8. Balustrade                   | А          |                                                                                                              |        |
|                | 9. Gutters and downpipes        | А          |                                                                                                              |        |
|                | 10. Roof sheeting               | Α          |                                                                                                              |        |



| TERRACE NO. | ELEMENT                         | CONDITIONS | COMMENTS                                              | PHOTOS |
|-------------|---------------------------------|------------|-------------------------------------------------------|--------|
|             | Front fence +     base and gate | В          | Some finials are missing, allow for replace to match. |        |
|             | 2. Entry path                   | В          |                                                       |        |
|             | 3. Garden                       | Α          | Remove hedge, retain frangipani                       |        |
|             | 4. Porch                        | Α          |                                                       |        |
|             | 5. Doors and<b