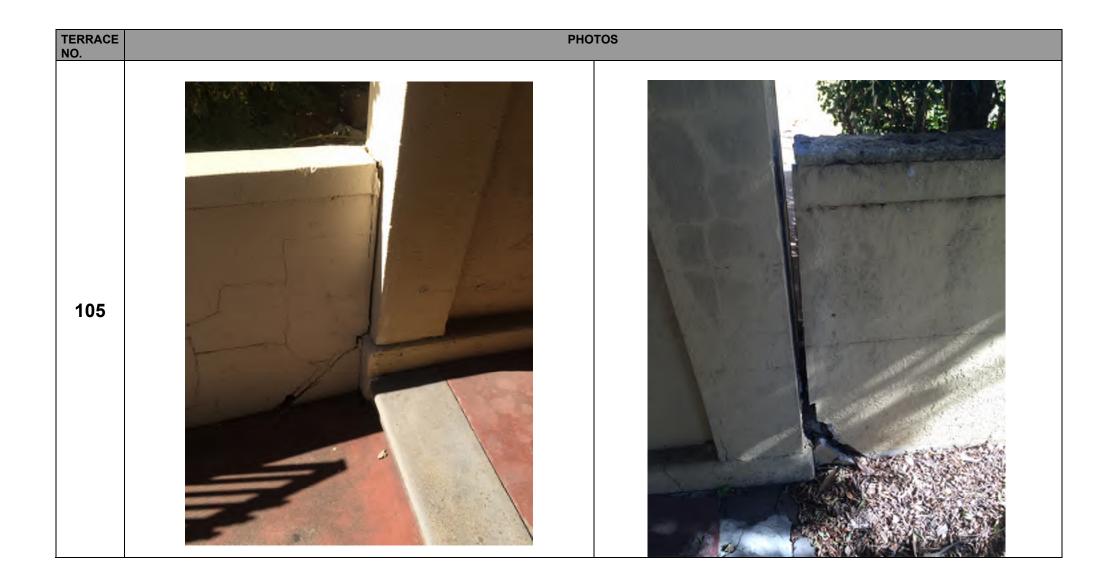

tos below - refer to engineers detail). |        |
|                | 7. Verandah                     | Α          |                                                                                                               |        |
|                | 8. Balustrade                   | Α          |                                                                                                               |        |
|                | 9. Gutters and downpipes        | А          |                                                                                                               |        |
|                | 10. Roof sheeting               | Α          |                                                                                                               |        |



| TERRACE<br>NO. | ELEMENT                         | CONDITIONS | COMMENTS                                                                                   | PHOTOS