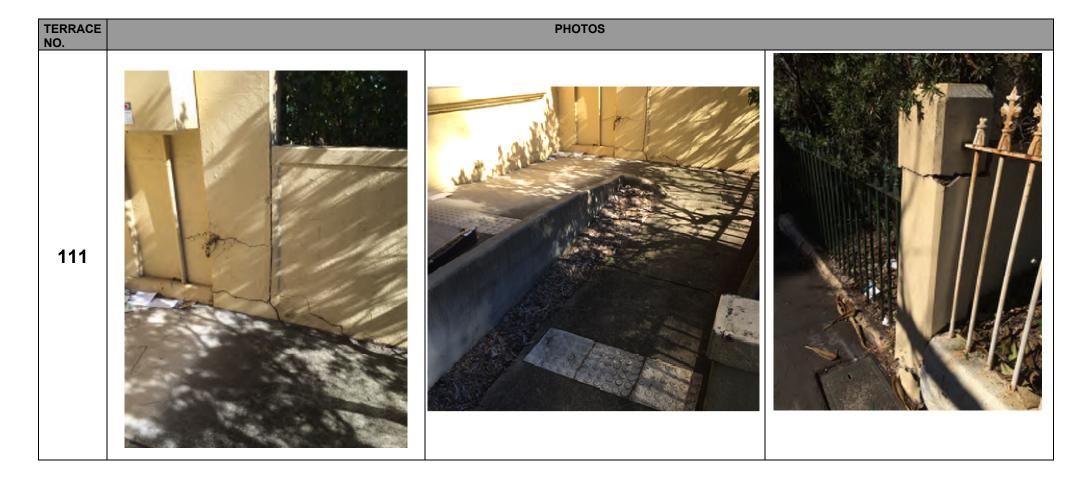

| TERRACE NO. | ELEMENT                         | CONDITIONS | COMMENTS                                                                                               | PHOTOS                                                                                                         |
|-------------|---------------------------------|------------|--------------------------------------------------------------------------------------------------------|----------------------------------------------------------------------------------------------------------------|
|             | Front fence +     base and gate | В          | Repair render to party wall between No. 122.                                                           |                                                                                                                |
|             | 2. Entry path                   | А          | Allow for removal of railing along ramp.                                                               |                                                                                                                |
|             | 3. Garden                       | Α          |                                                                                                        |                                                                                                                |
|             | 4. Porch                        | Α          |                                                                                                        |                                                                                                                |
|             | 5. Doors and<br>Windows         | А          |                                                                                                        |                                                                                                                |
| 121         | 6. External walls               | В          | Allow for repair of crack in party wall between No.122. (see photo below – refer to engineer's detail. |                                                                                                                |
|             | 7. Verandah                     | В          |                                                                                                        |                                                                                                                |
|             | 8. Balustrade                   | Α          |                                                                                                        |                                                                                                                |
|             | 9. Gutters and downpipes        | В          |                                                                                                        | - Anni de Anni |
|             | 10. Roof sheeting               | В          |                                                                                                        |                                                                                                                |