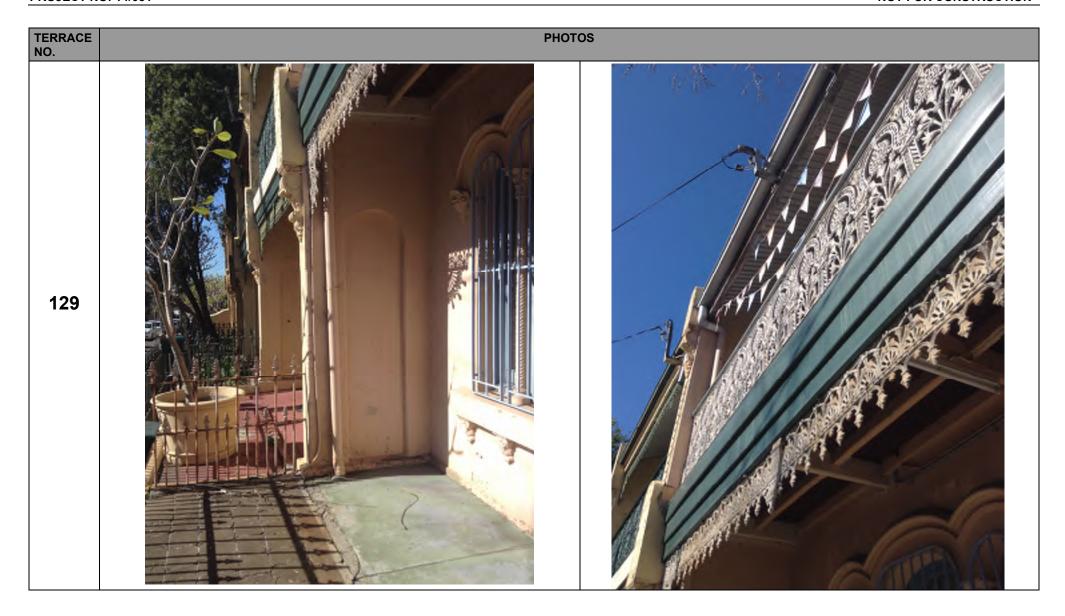

| TERRACE | PHOTOS |
|---------|--------|
| NO.     |        |

| TERRACE<br>NO. | ELEMENT                         | CONDITIONS | COMMENTS                                                                                                      | PHOTOS |
|----------------|---------------------------------|------------|---------------------------------------------------------------------------------------------------------------|--------|
|                | Front fence +     base and gate | В          | Some mid vertical post with finials on the fence are missing. Gate missing latch. Allow for replace to match. |        |
|                | 2. Entry path                   | А          |                                                                                                               |        |
|                | 3. Garden                       | В          |                                                                                                               |        |
|                | 4. Porch                        | А          |                                                                                                               |        |
| 400            | 5. Doors and<br>Windows         | А          |                                                                                                               |        |
| 129            | 6. External walls               | А          |                                                                                                               |        |
|                | 7. Verandah                     | А          |                                                                                                               |        |
|                | 8. Balustrade                   | А          |                                                                                                               |        |
|                | 9. Gutters and downpipes        | В          |                                                                                                               |        |
|                | 10. Roof sheeting               | В          |                                                                                                               |        |