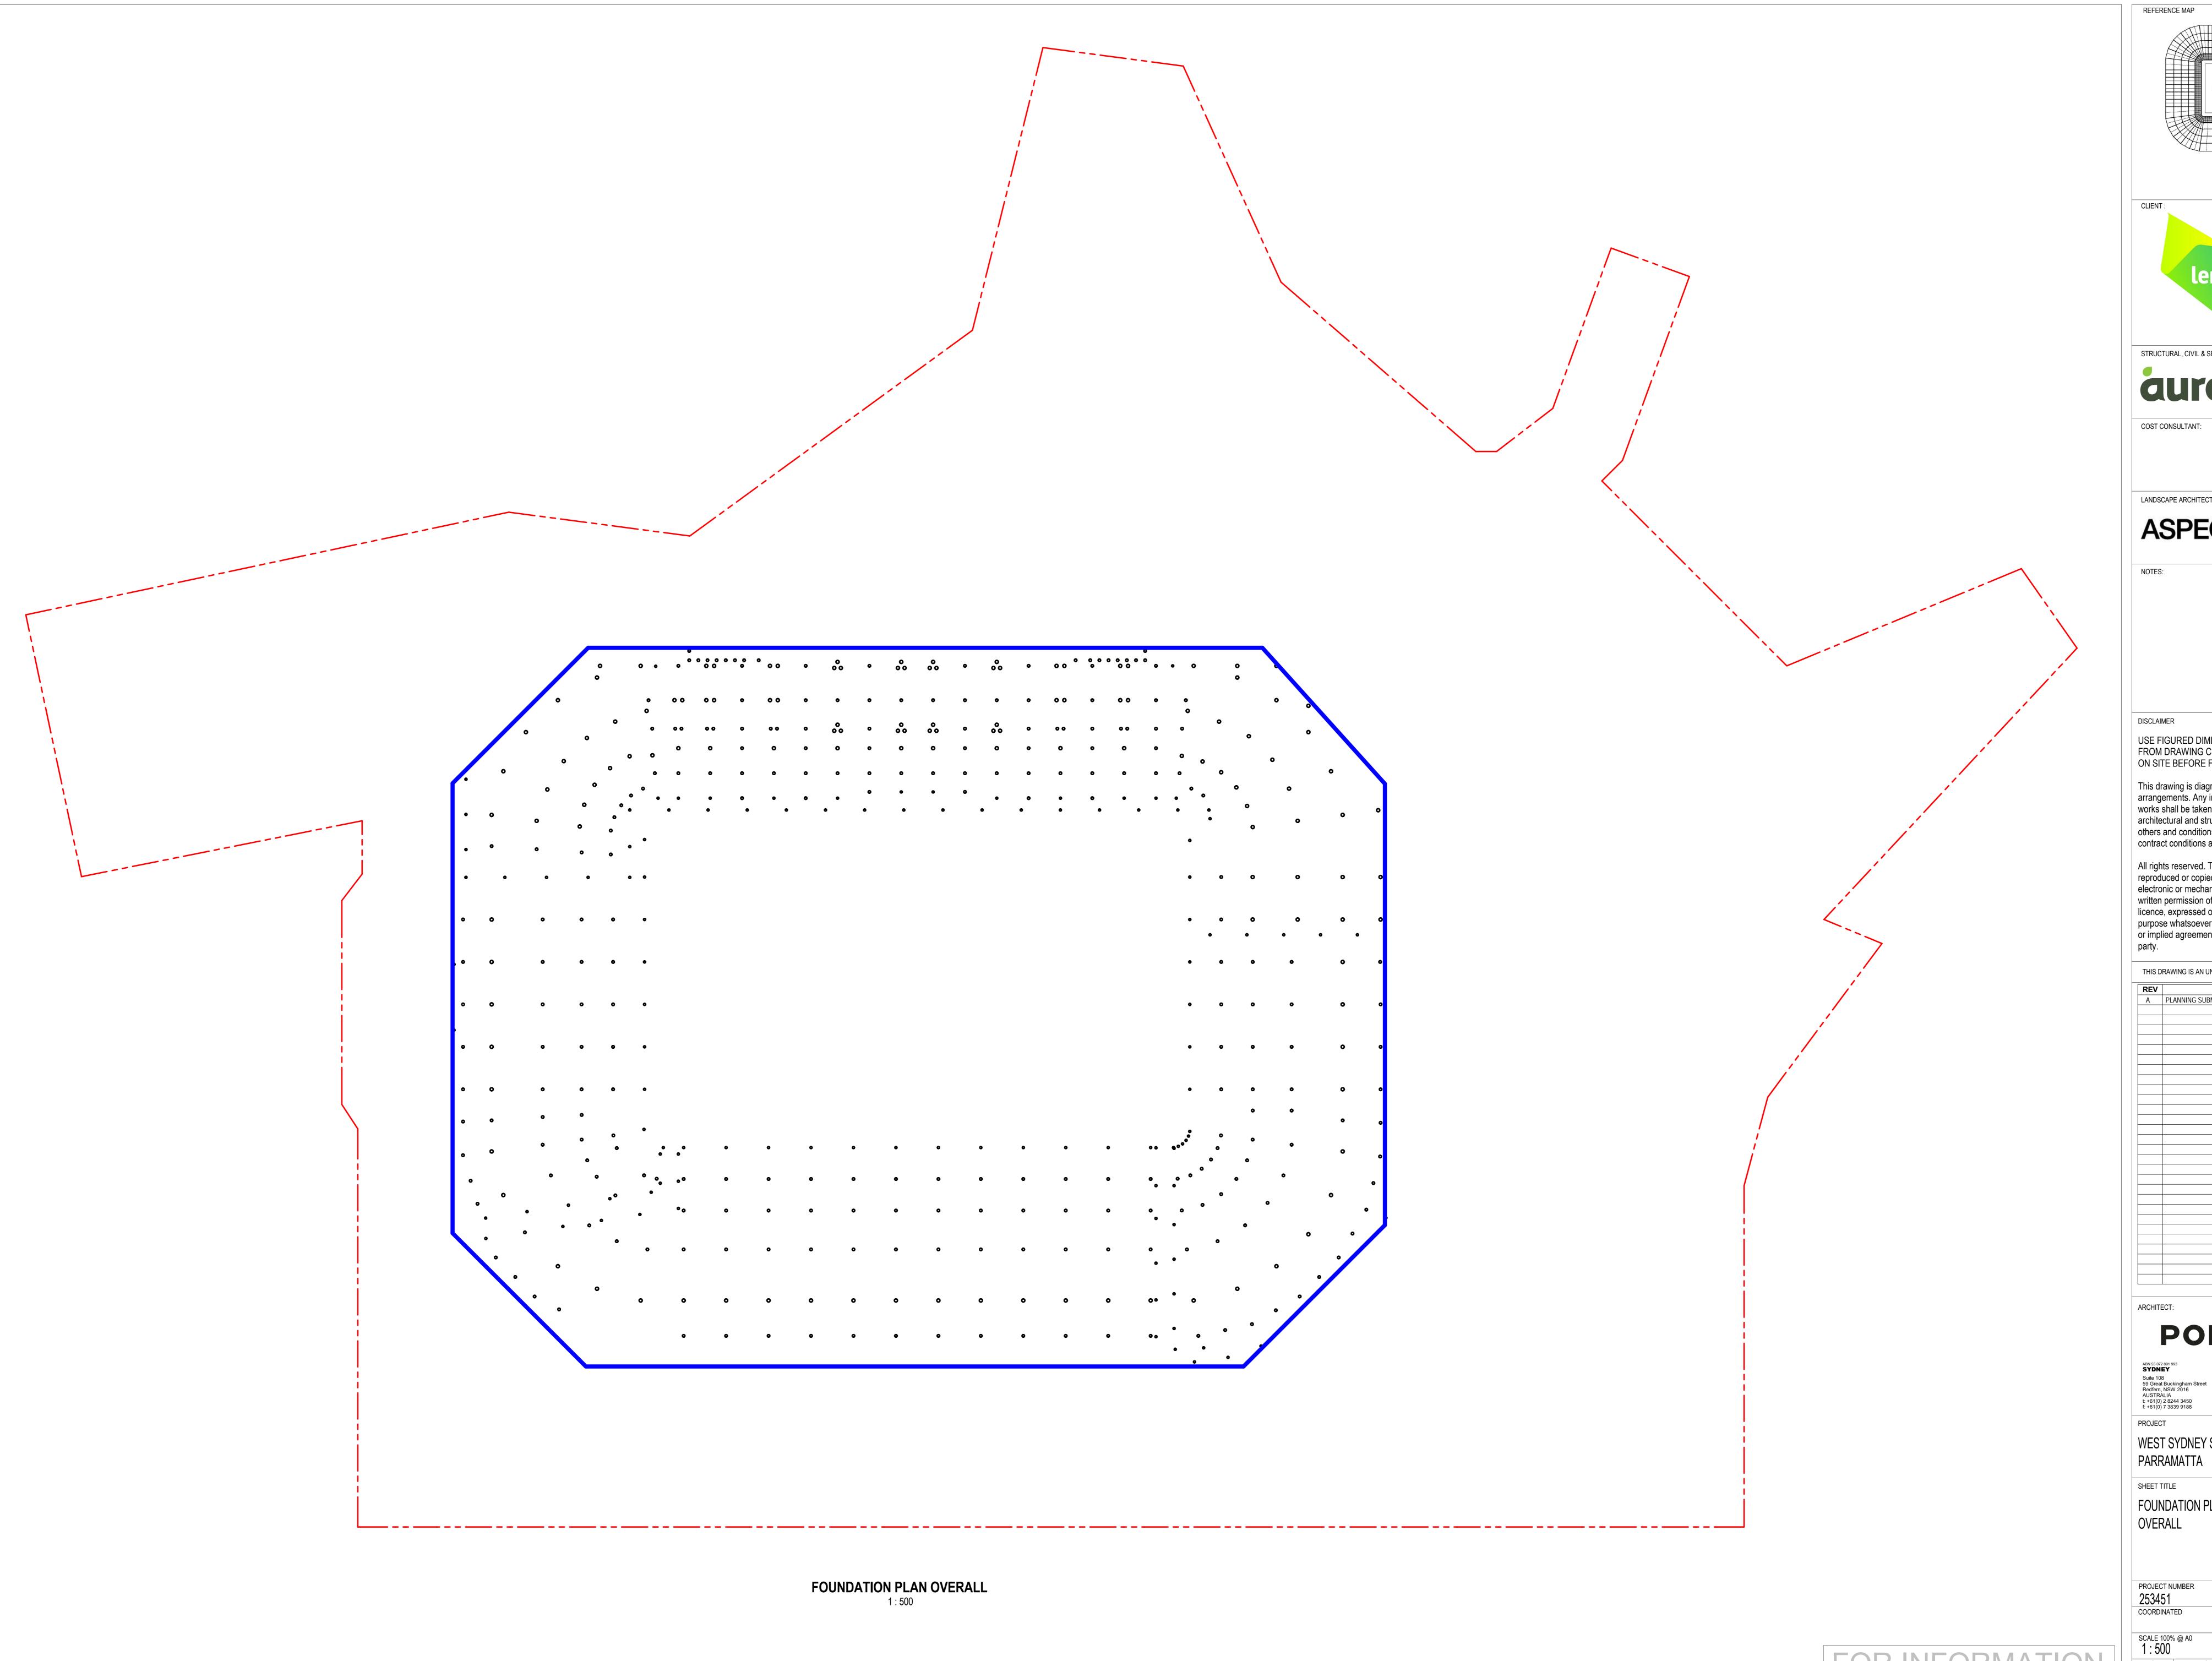

## **POPULOUS**<sup>®</sup>

www.populous.com E-mail: sport.au@populous.com

WEST SYDNEY STADIUM

FOUNDATION PLAN

PROJECT NUMBER

Original Sheet Size A0 -1189 x 841mm