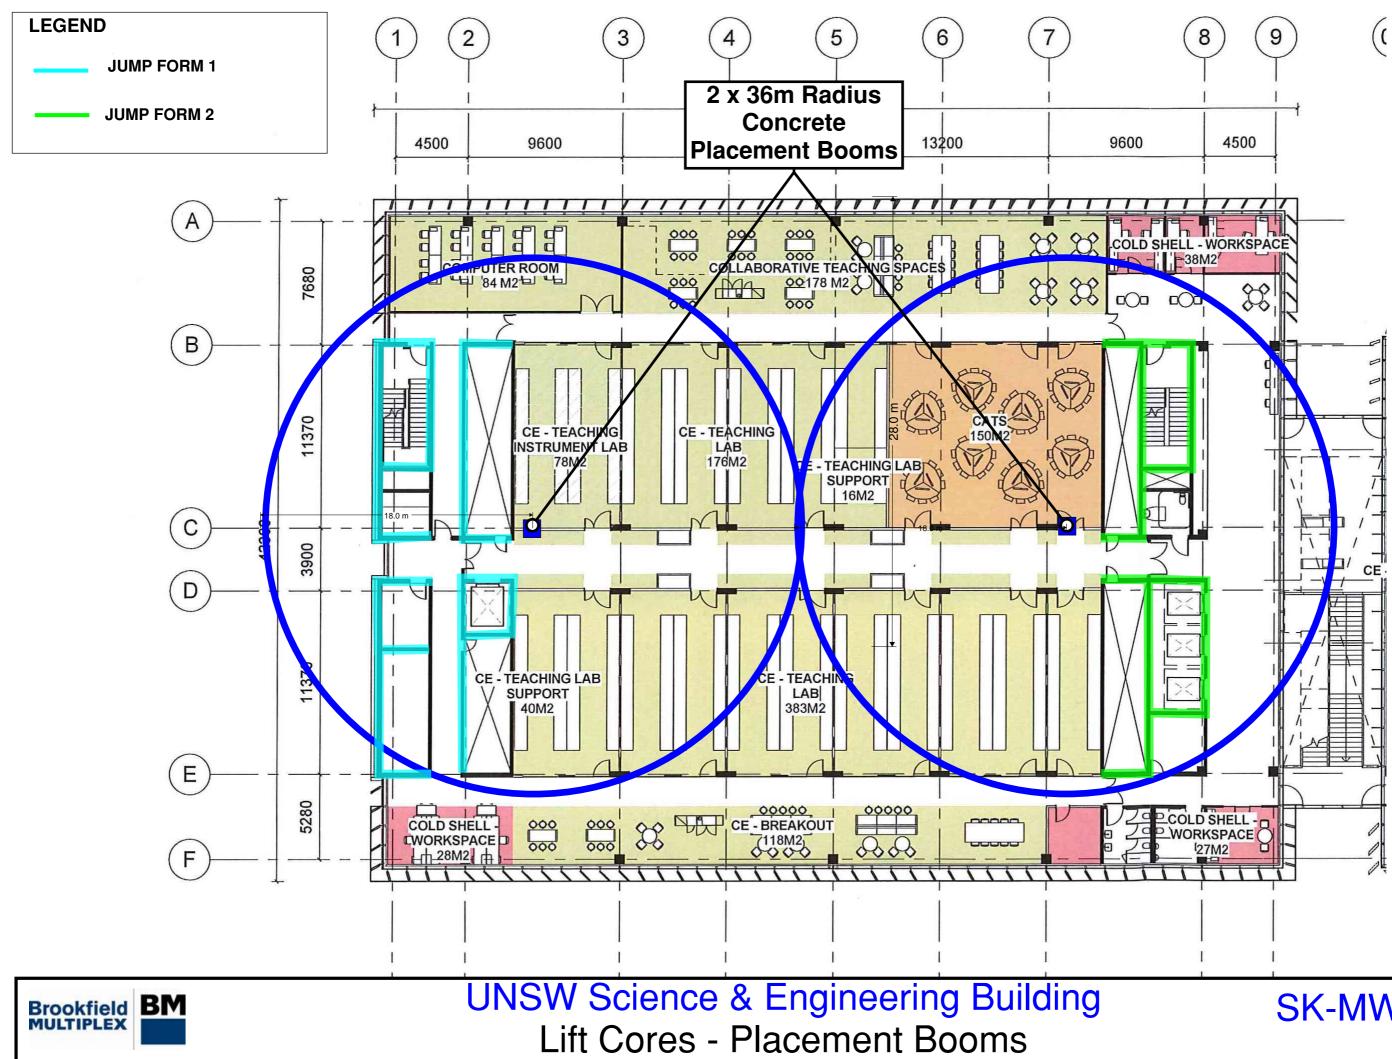

|
|                  |                     |                                                   |                                      |                       |
|                  |                     |                                                   |                                      |                       |
|                  |                     |                                                   | MAIN<br>SWITCHBOARD<br>ROOM          |                       |
|                  |                     |                                                   |                                      |                       |
|                  |                     |                                                   |                                      |                       |















### SK-MW-010b





### SK-MW-010c



np\15083\_GAS\_MAIN\_Kimberley.Merlino



# UNSW Science & Engineering Building Zone A - Pour Break

## SK-MW-010e





UNSW Science & Engineering Building Zone B Basement - Pour break