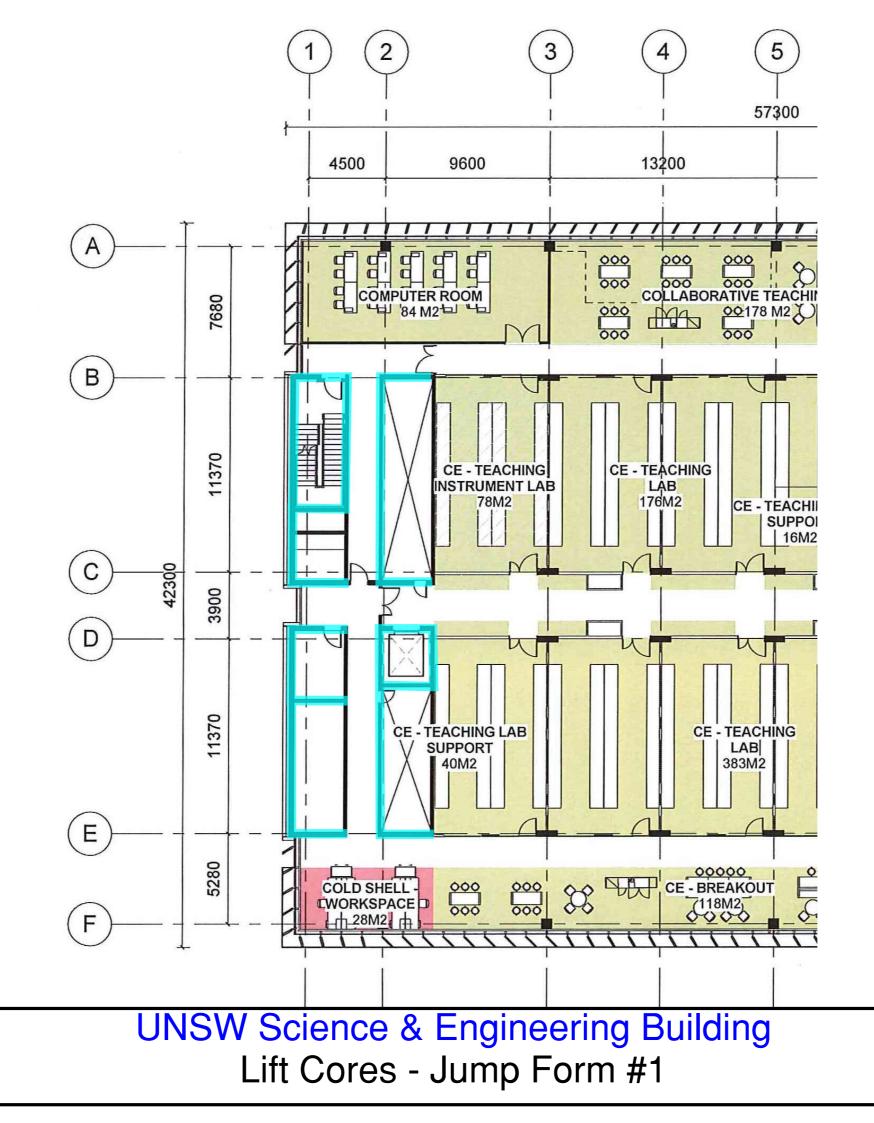

|                     |                                                   |                                      |                       |
|                  |                     |                                                   |                                      |                       |
|                  |                     |                                                   | MAIN<br>SWITCHBOARD<br>ROOM          |                       |
|                  |                     |                                                   |                                      |                       |
|                  |                     |                                                   |                                      |                       |















### SK-MW-010b





### SK-MW-010c



np\15083\_GAS\_MAIN\_Kimberley.Merlino



# UNSW Science & Engineering Building Zone A - Pour Break

## SK-MW-010e





UNSW Science & Engineering Building Zone B Basement - Pour break