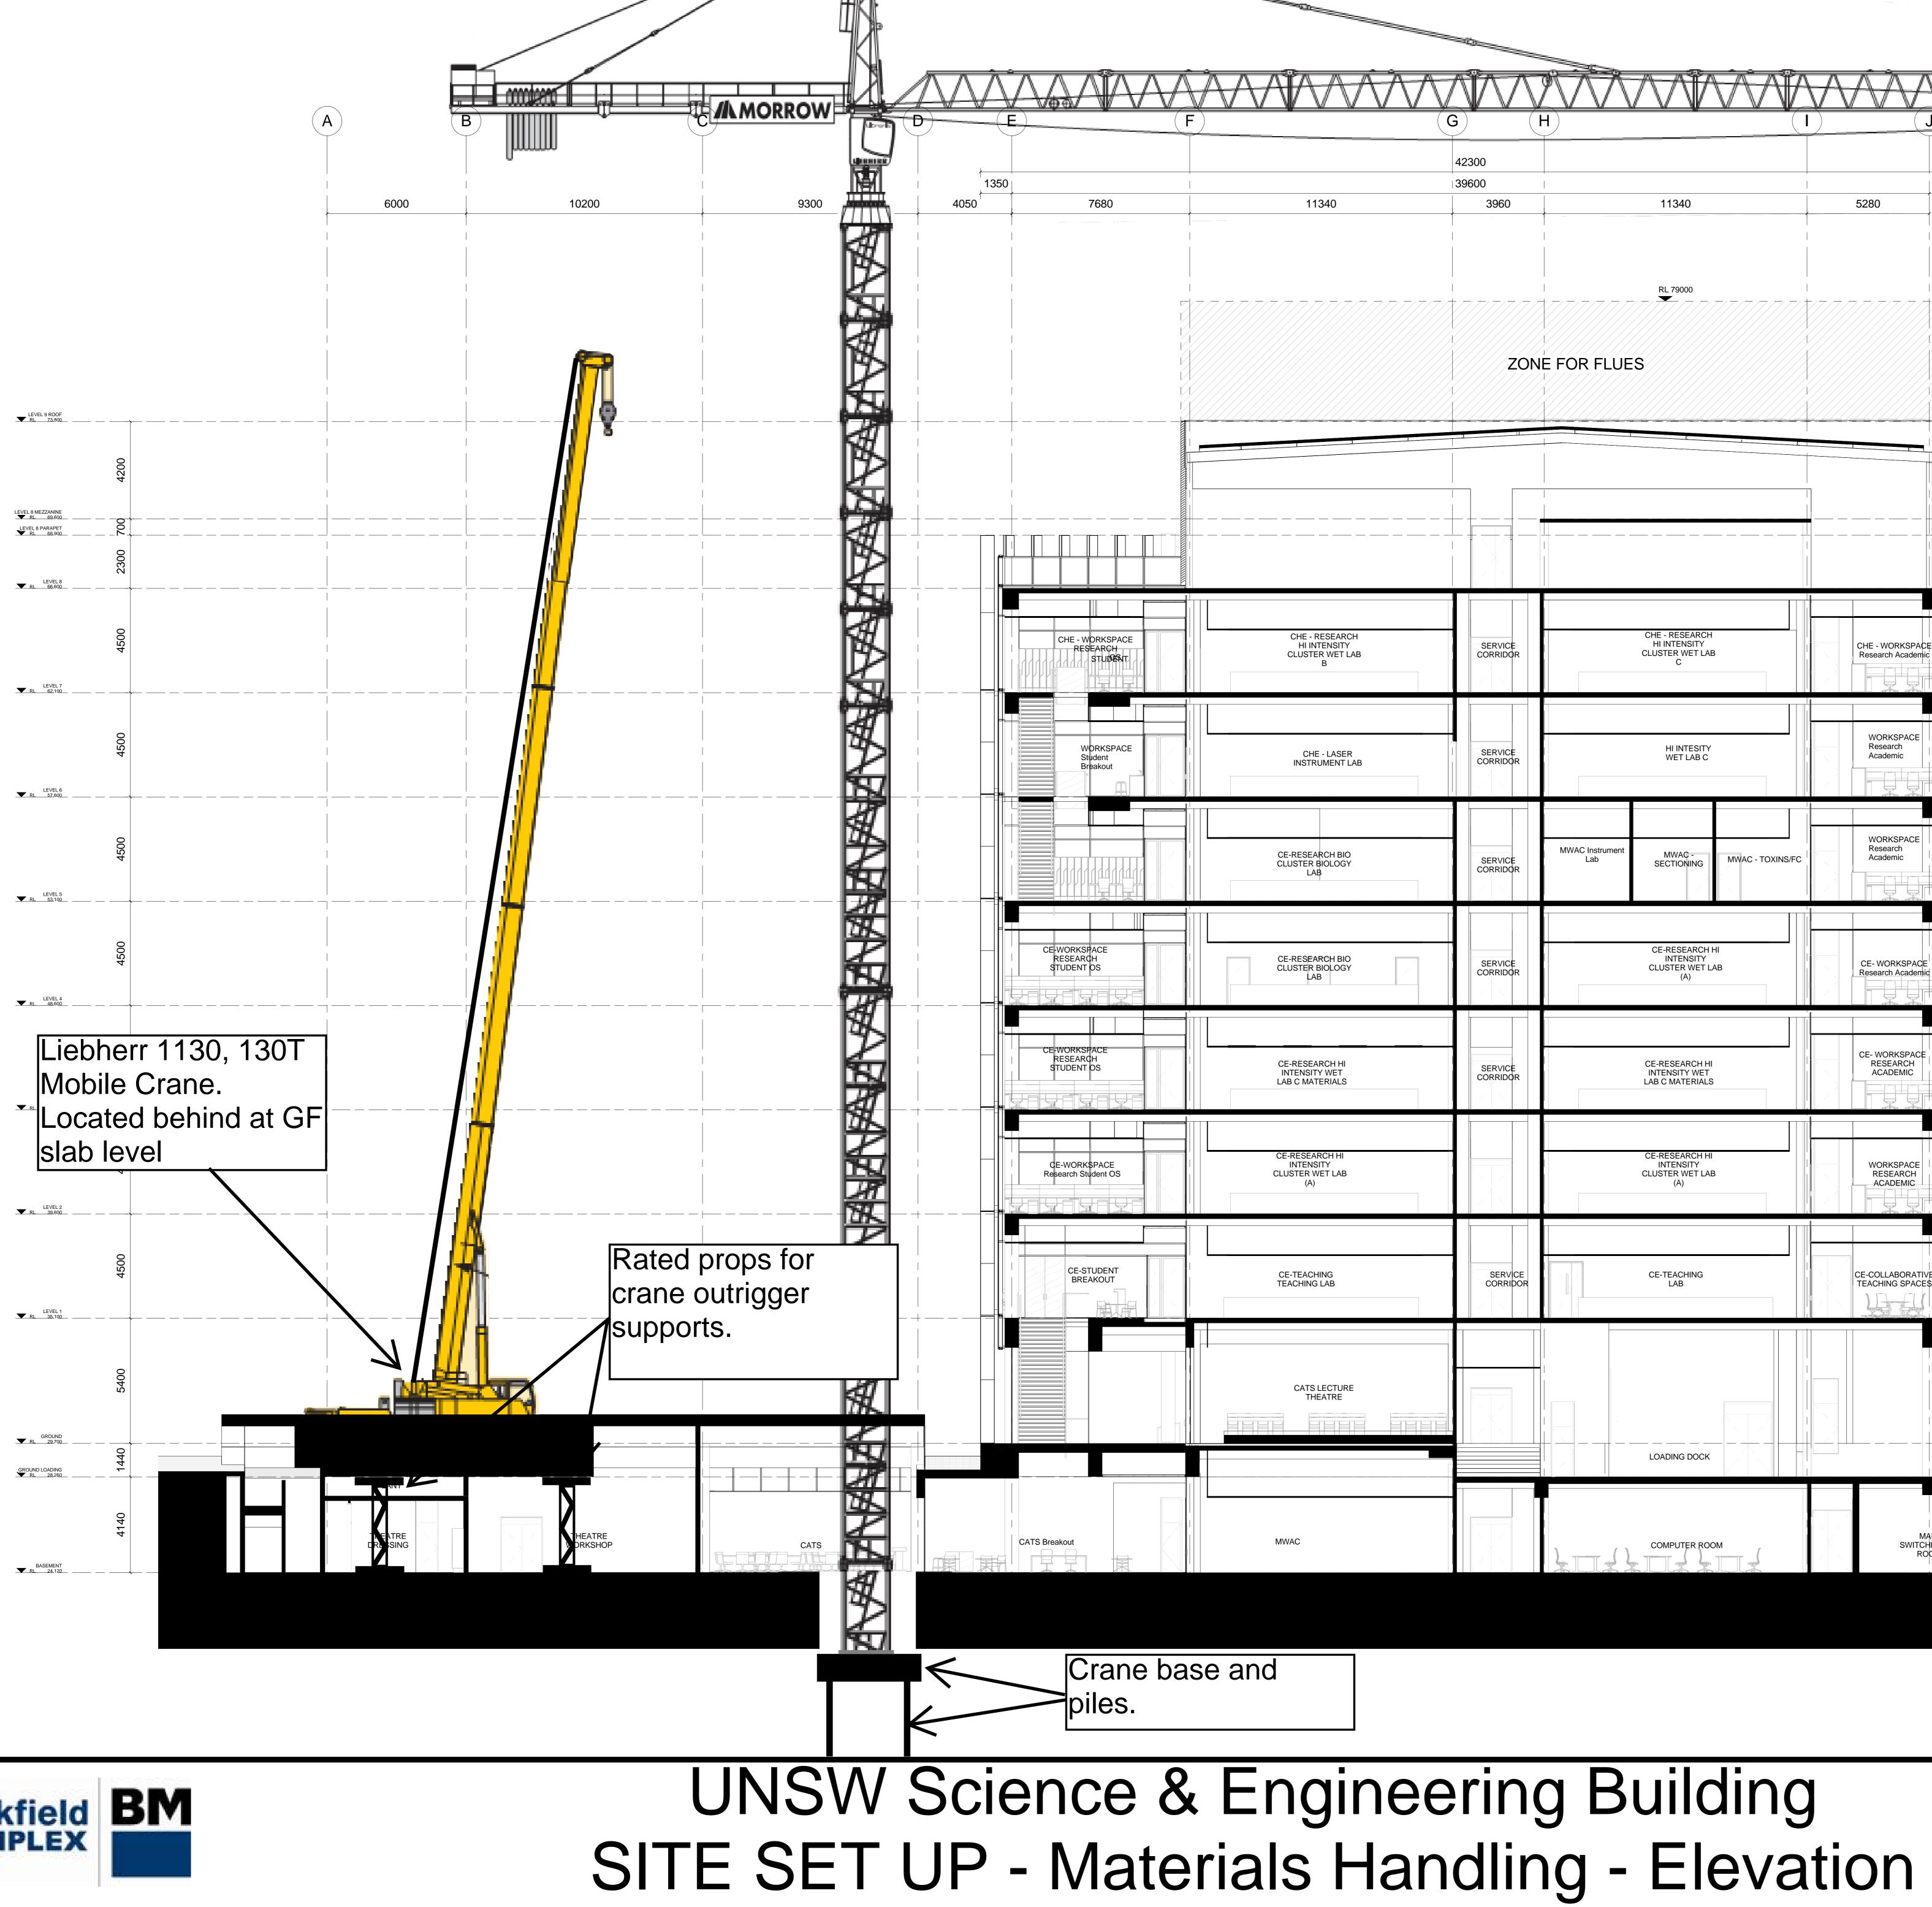

| A A A            |                     |                                                   |                                      | ዋ <u>ለ እ ለ</u> ዋለ ለ / |
|------------------|---------------------|---------------------------------------------------|--------------------------------------|-----------------------|
| <u>AVVV</u><br>G | <u>VV</u> Y         |                                                   |                                      | VVVVV                 |
|                  |                     |                                                   | )(J)                                 |                       |
|                  | 42300<br>39600      |                                                   | 1350                                 | $c_{0}$               |
|                  | 3960                | 11340                                             | 5280                                 | 60m                   |
|                  | 1                   |                                                   |                                      |                       |
| <br>             | 1                   | RL 79000                                          |                                      |                       |
|                  | ,                   |                                                   |                                      |                       |
|                  | ZON                 | E FOR FLUES                                       |                                      |                       |
|                  |                     |                                                   |                                      |                       |
|                  |                     |                                                   |                                      |                       |
|                  |                     |                                                   |                                      |                       |
|                  |                     | ،<br>۱<br>۱                                       |                                      |                       |
|                  |                     |                                                   |                                      |                       |
|                  |                     |                                                   |                                      |                       |
|                  |                     |                                                   |                                      |                       |
| H I              | SERVICE<br>CORRIDOR | CHE - RESEARCH<br>HI INTENSITY<br>CLUSTER WET LAB | CHE - WORKSPACE<br>Research Academic |                       |
| .В               |                     | CLUSTER WET LAB<br>C                              | Research Academic                    |                       |
|                  |                     |                                                   |                                      |                       |
|                  | SERVICE<br>CORRIDOR | HI INTESITY<br>WET LAB C                          | WORKSPACE<br>Research<br>Academic    |                       |
| AB               | CORRIDOR            | WET LAB C                                         |                                      |                       |
|                  |                     |                                                   |                                      |                       |
|                  |                     | MWAC Instrument<br>Lab MWAC - MWAC - TOXINS/FC    | WORKSPACE<br>Research<br>Academic    |                       |
|                  | SERVICE<br>CORRIDOR | SECTIONING                                        |                                      |                       |
|                  |                     |                                                   |                                      |                       |
|                  | SFRVICE             | CE-RESEARCH HI<br>INTENSITY<br>CLUSTER WET LAB    | CE- WORKSPACE                        |                       |
|                  | SERVICE<br>CORRIDOR | CLUSTER WET LAB<br>(A)                            | CE- WORKSPACE<br>Research Academic   |                       |
|                  |                     |                                                   |                                      |                       |
|                  | SFRVICE             | CE-RESEARCH HI                                    | CE- WORKSPACE<br>RESEARCH            |                       |
|                  | SERVICE<br>CORRIDOR | INTENSITY WET<br>LAB C MATERIALS                  |                                      |                       |
|                  |                     |                                                   |                                      |                       |
|                  |                     | CE-RESEARCH HI<br>INTENSITY<br>CLUSTER WET LAB    | WORKSPACE<br>RESEARCH                |                       |
|                  |                     | (A)                                               |                                      |                       |
|                  |                     |                                                   |                                      |                       |
|                  | SERVICE             | CE-TEACHING<br>LAB                                | CE-COLLABORATIVE<br>TEACHING SPACE\$ |                       |
|                  | SERVICE<br>CORRIDOR | LAB                                               | TEACHING SPACES                      |                       |
|                  |                     |                                                   |                                      |                       |
|                  |                     |                                                   |                                      |                       |
|                  |                     |                                                   |                                      |                       |
|                  |                     |                                                   |                                      |                       |
|                  |                     |                                                   |                                      |                       |
|                  |                     |                                                   |                                      |                       |
|                  |                     |                                                   | MAIN<br>SWITCHBOARD<br>ROOM          |                       |
|                  |                     |                                                   |                                      |                       |
|                  |                     |                                                   |                                      |                       |