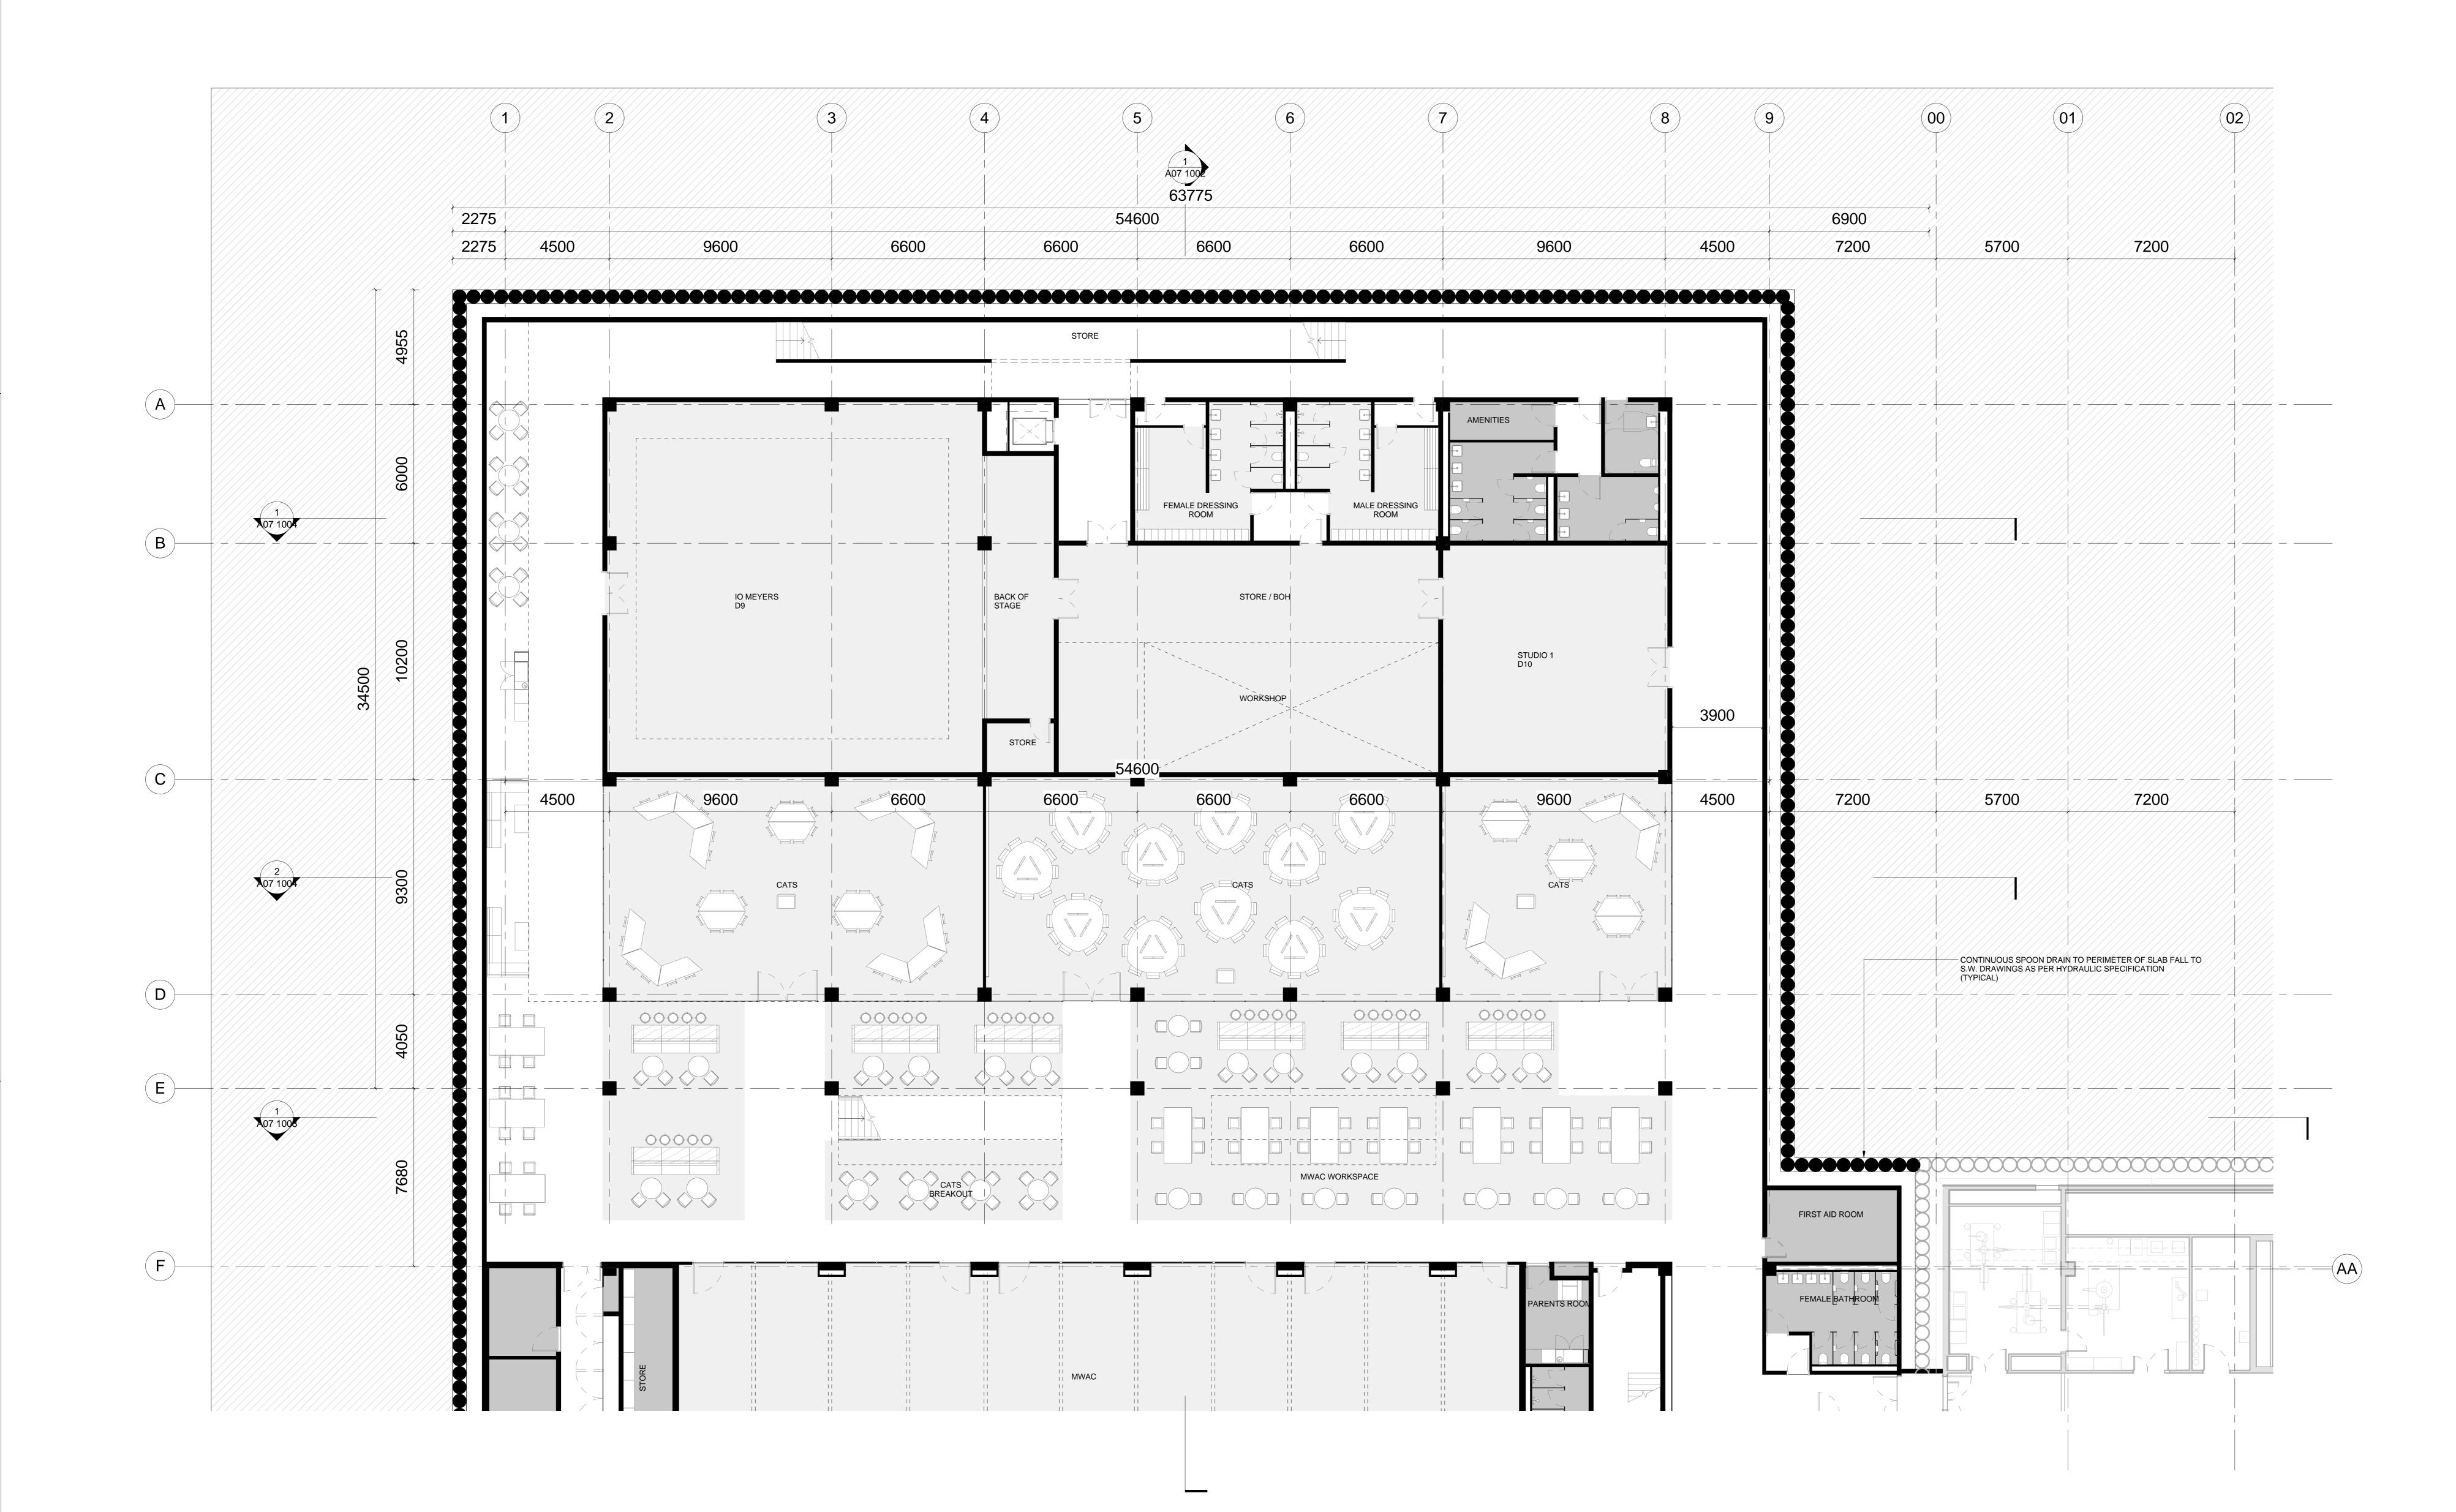

|                                                   |                                      |                       |
|                  |                     |                                                   |                                      |                       |
|                  |                     |                                                   | MAIN<br>SWITCHBOARD<br>ROOM          |                       |
|                  |                     |                                                   |                                      |                       |
|                  |                     |                                                   |                                      |                       |















### SK-MW-010b





### SK-MW-010c



np\15083\_GAS\_MAIN\_Kimberley.Merlino



# UNSW Science & Engineering Building Zone A - Pour Break

## SK-MW-010e





UNSW Science & Engineering Building Zone B Basement - Pour break