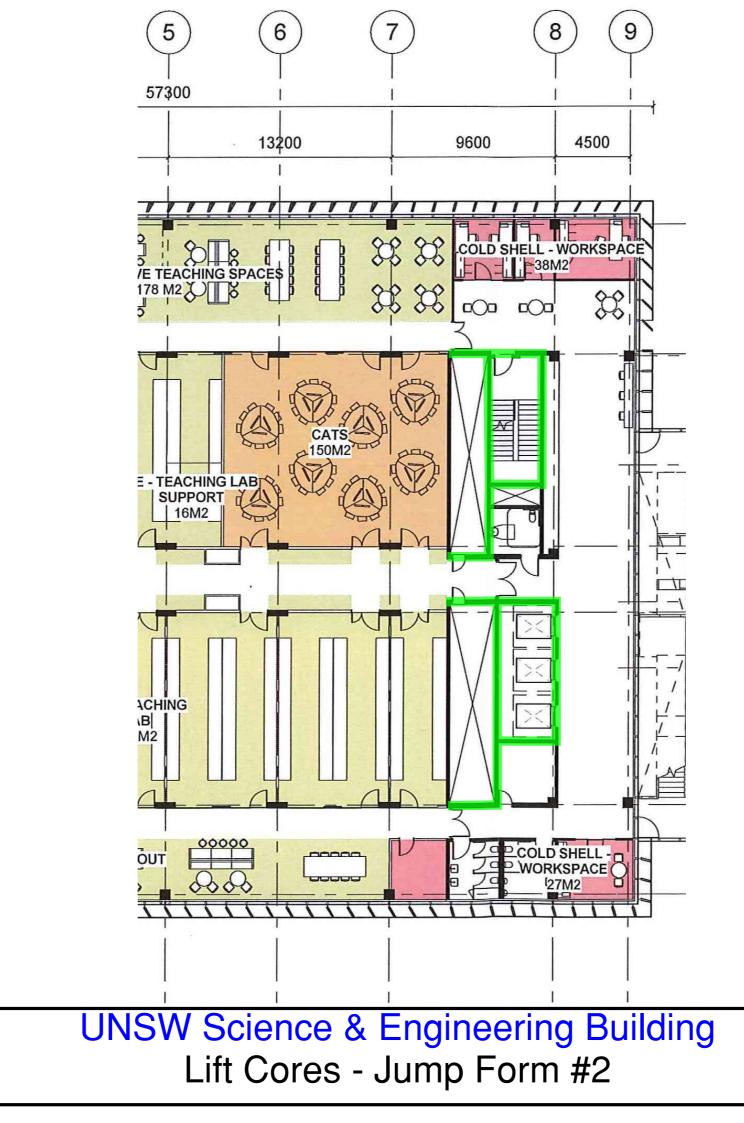

|                                                   |                                      |                       |
|                  |                     |                                                   |                                      |                       |
|                  |                     |                                                   | MAIN<br>SWITCHBOARD<br>ROOM          |                       |
|                  |                     |                                                   |                                      |                       |
|                  |                     |                                                   |                                      |                       |















### SK-MW-010b





### SK-MW-010c



np\15083\_GAS\_MAIN\_Kimberley.Merlino



# UNSW Science & Engineering Building Zone A - Pour Break

## SK-MW-010e





UNSW Science & Engineering Building Zone B Basement - Pour break