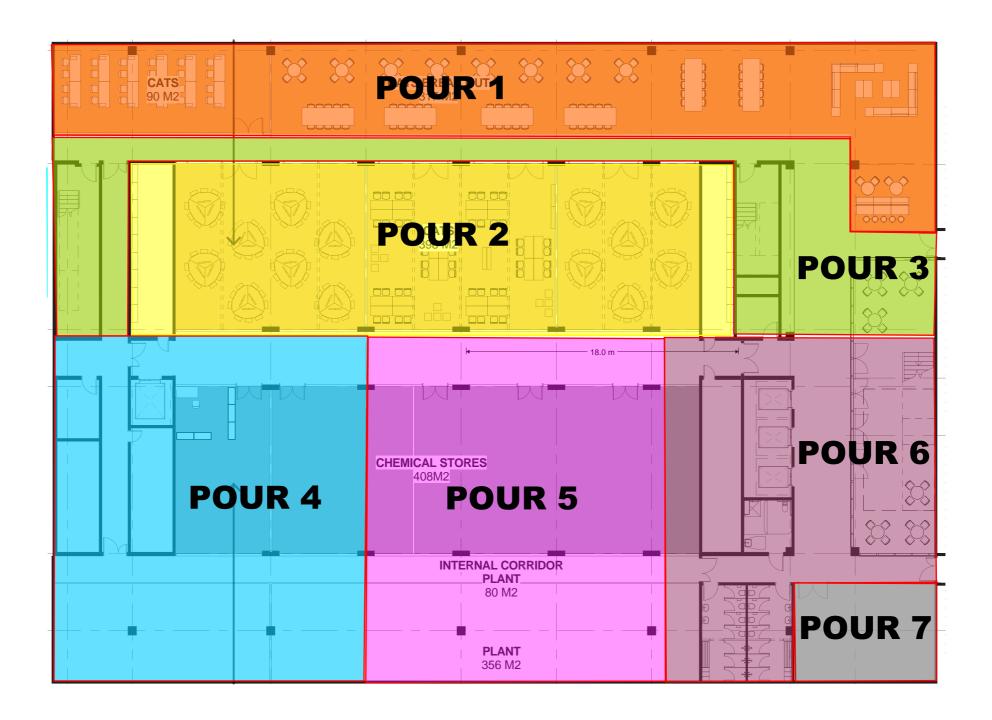

|                     |                                                   |                                      |                       |
|                  |                     |                                                   | MAIN<br>SWITCHBOARD<br>ROOM          |                       |
|                  |                     |                                                   |                                      |                       |
|                  |                     |                                                   |                                      |                       |















### SK-MW-010b





### SK-MW-010c



np\15083\_GAS\_MAIN\_Kimberley.Merlino



# UNSW Science & Engineering Building Zone A - Pour Break

## SK-MW-010e





UNSW Science & Engineering Building Zone B Basement - Pour break