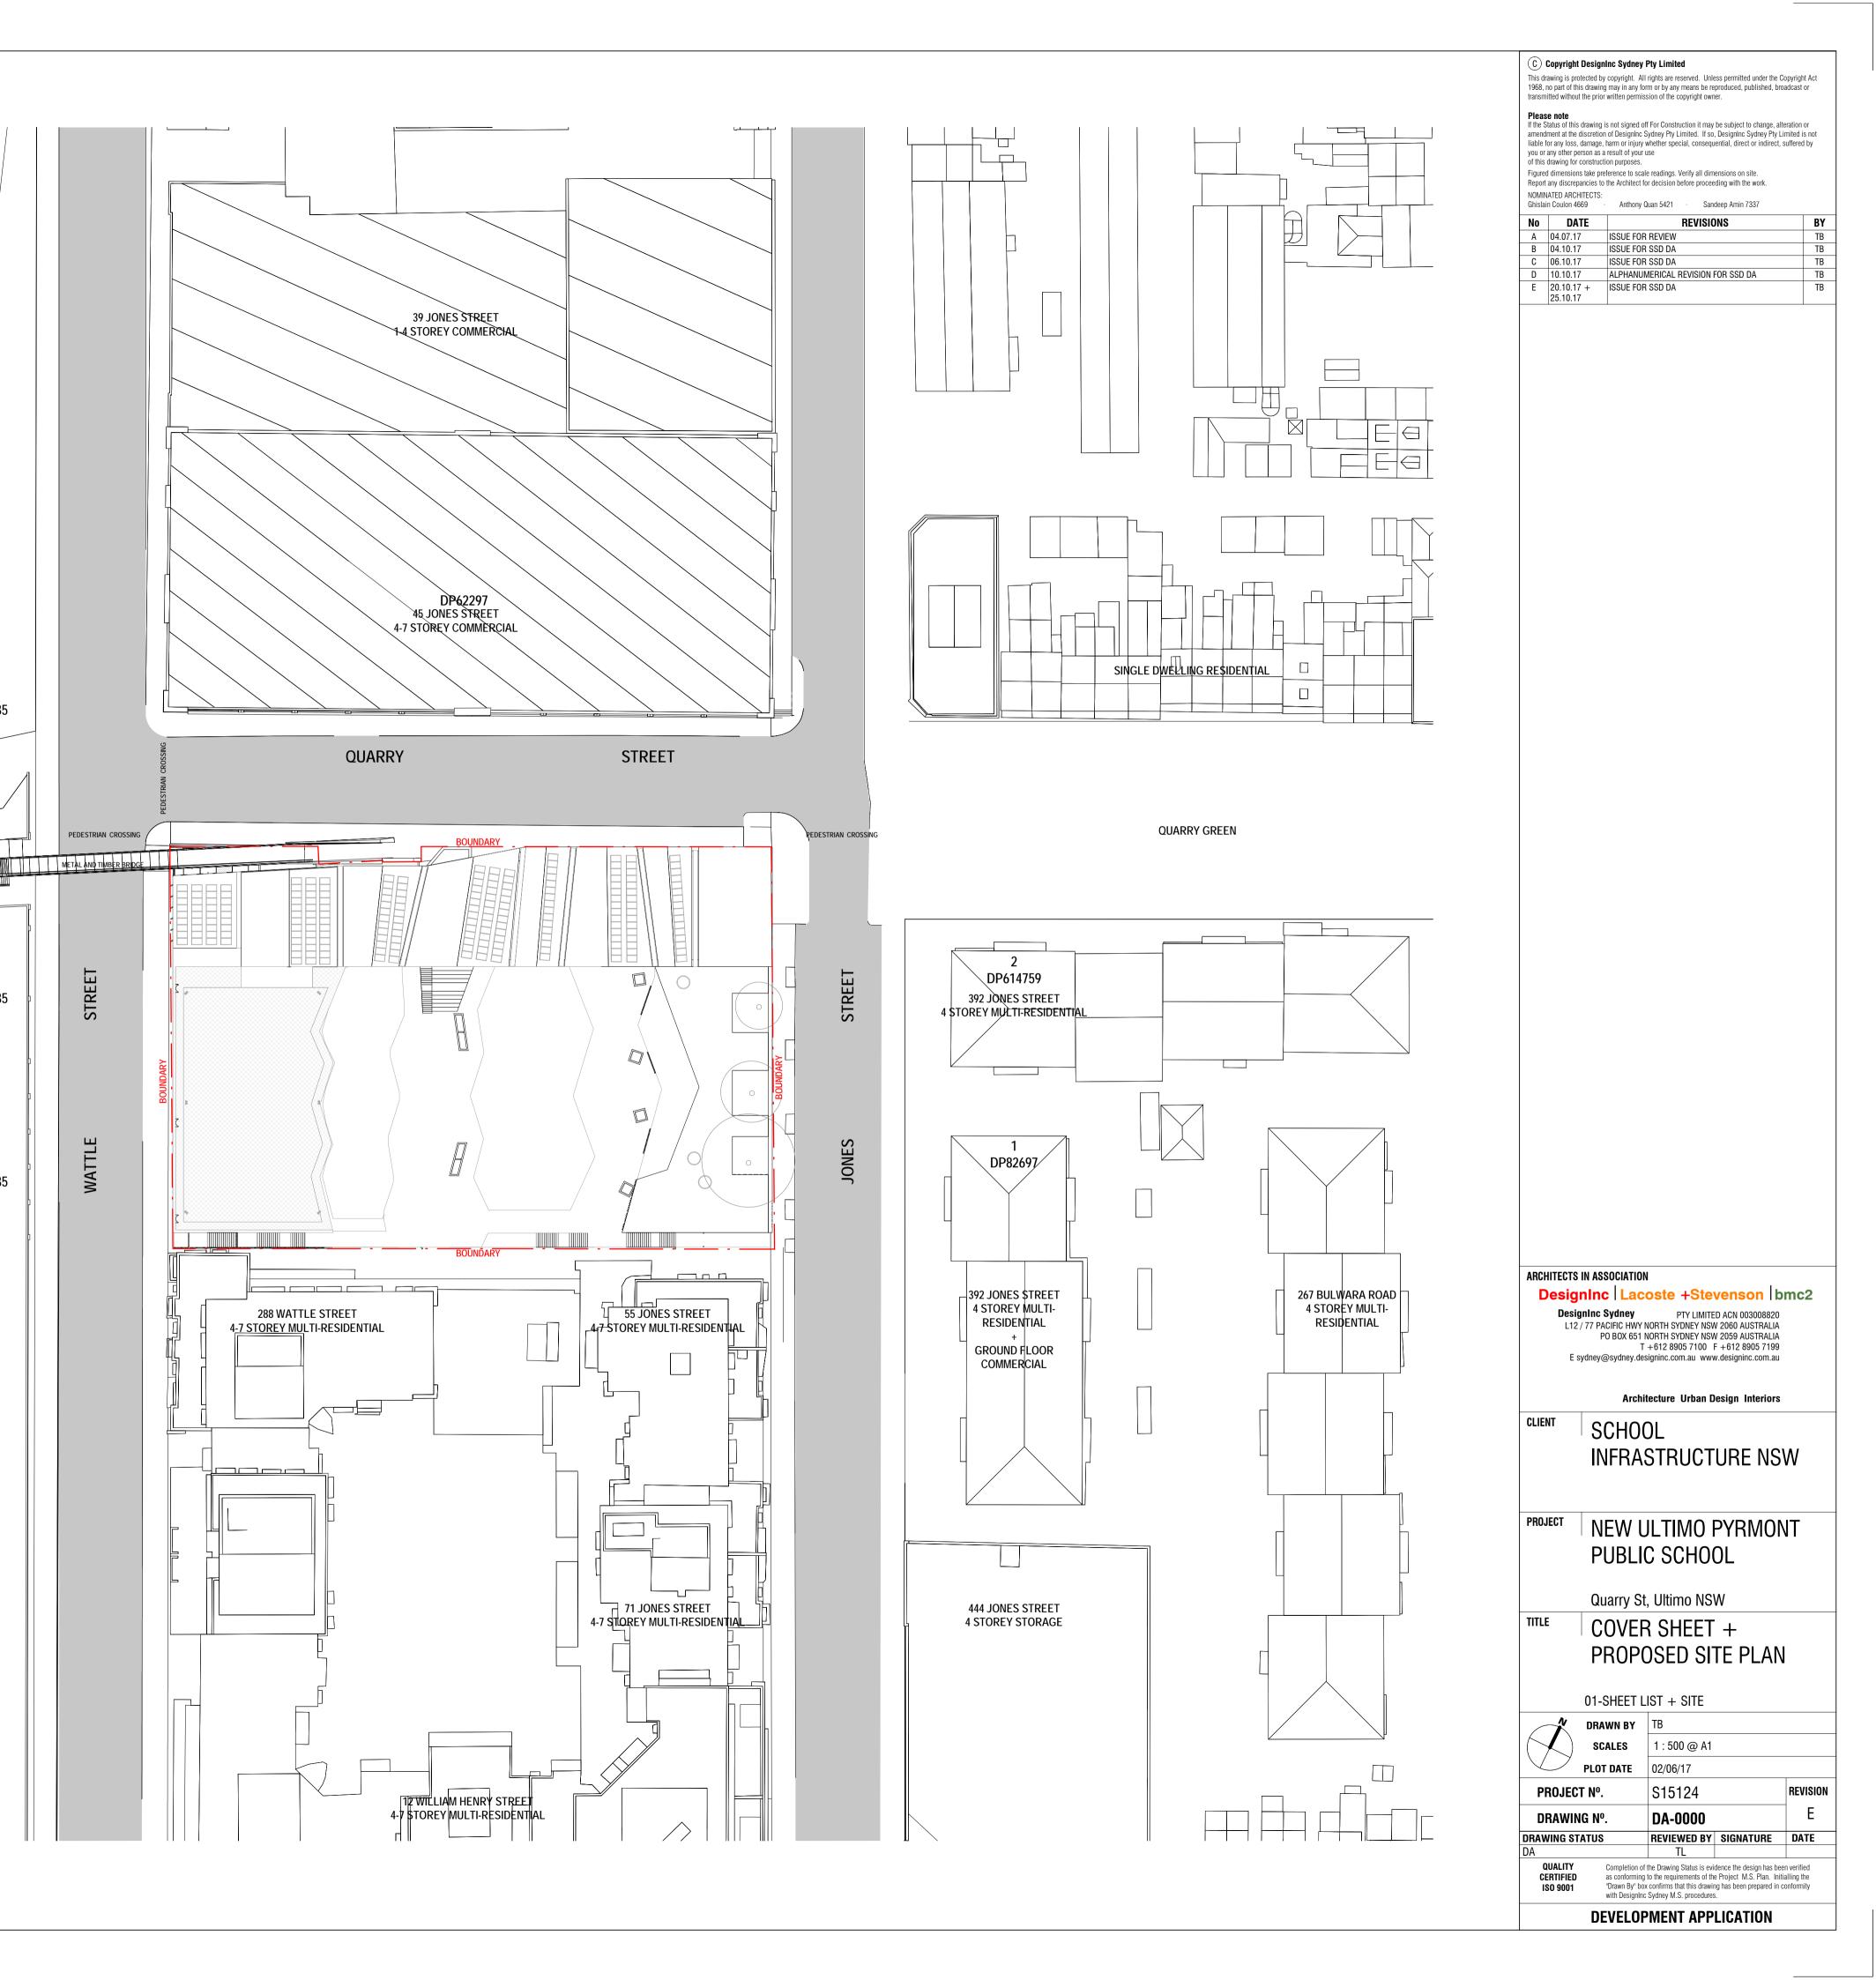

STREET

678

DP729635

680

DP729635

679 DP729635

WENTWORTH PARK

PLOTTED : 25-Oct-17 6:03:44 PM C:\Users\bdawes\Documents\ULTIMO\_SSD DA\_171024\_belinda@l-s.com.au.rvt