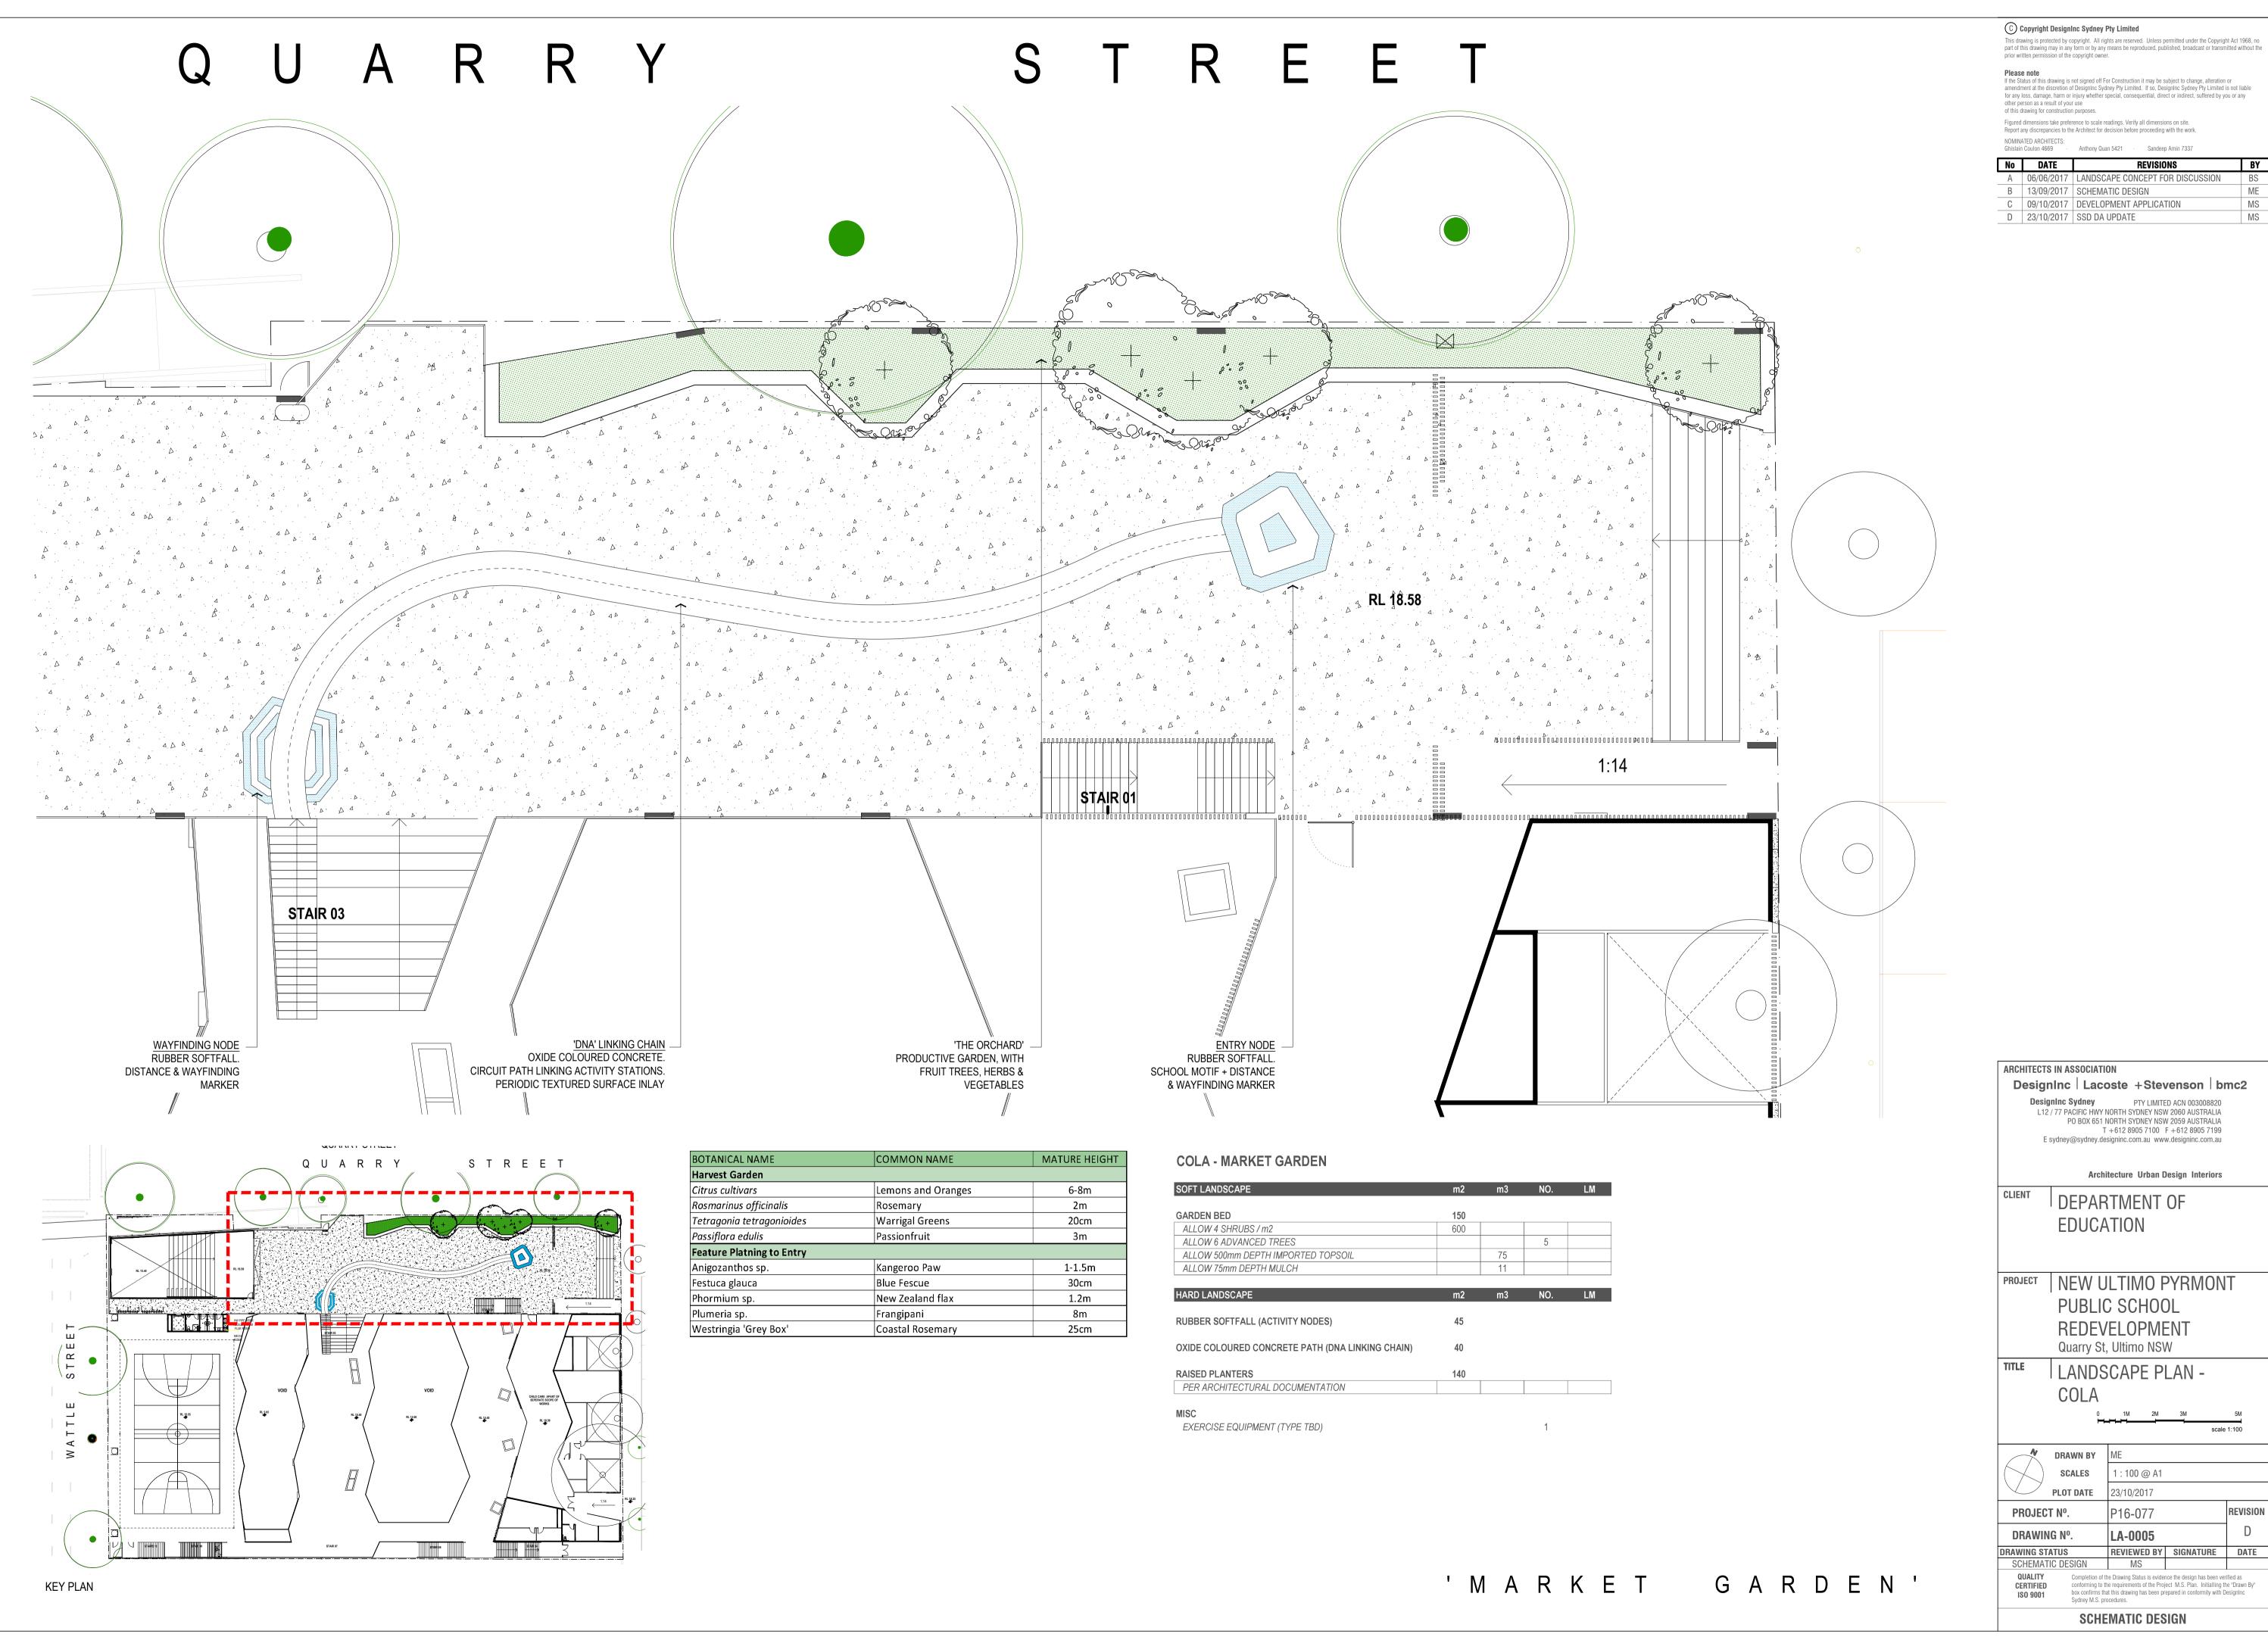

PLOTTED : 13-Sep-17 3:50:45 PM C:\Users\tbalogh\Documents\ULTIMO\_CENTRAL\_170824\_tristan@l-s.com.au.rvt

| Lemor  | ns and Oranges   | 6-8m   |
|--------|------------------|--------|
| Rosem  | hary             | 2m     |
| Warrig | gal Greens       | 20cm   |
| Passio | nfruit           | 3m     |
|        |                  |        |
| Kange  | roo Paw          | 1-1.5m |
| Blue F | escue            | 30cm   |
| New Z  | New Zealand flax |        |
| Frangi | pani             | 8m     |
| Coasta | al Rosemary      | 25cm   |

| SOFT LANDSCAPE                                   | m2  | m3 | NO. | LM |
|--------------------------------------------------|-----|----|-----|----|
| GARDEN BED                                       | 150 |    |     |    |
| ALLOW 4 SHRUBS / m2                              | 600 |    |     |    |
| ALLOW 6 ADVANCED TREES                           |     |    | 5   |    |
| ALLOW 500mm DEPTH IMPORTED TOPSOIL               |     | 75 |     |    |
| ALLOW 75mm DEPTH MULCH                           |     | 11 |     |    |
|                                                  |     |    |     |    |
| HARD LANDSCAPE                                   | m2  | m3 | NO. | LM |
| RUBBER SOFTFALL (ACTIVITY NODES)                 | 45  |    |     |    |
| OXIDE COLOURED CONCRETE PATH (DNA LINKING CHAIN) | 40  |    |     |    |
| RAISED PLANTERS                                  | 140 |    |     |    |
| PER ARCHITECTURAL DOCUMENTATION                  |     |    |     |    |
| MISC<br>EXERCISE EQUIPMENT (TYPE TBD)            |     |    | 1   |    |

| Ghisiair | 1 COUION 4669 | Anthony Quan 5421 Sandeep Amin 7337 |    |
|----------|---------------|-------------------------------------|----|
| No       | DATE          | REVISIONS                           | BY |
| Α        | 06/06/2017    | LANDSCAPE CONCEPT FOR DISCUSSION    | BS |
| В        | 13/09/2017    | SCHEMATIC DESIGN                    | ME |
| С        | 09/10/2017    | DEVELOPMENT APPLICATION             | MS |
| D        | 23/10/2017    | SSD DA UPDATE                       | MS |