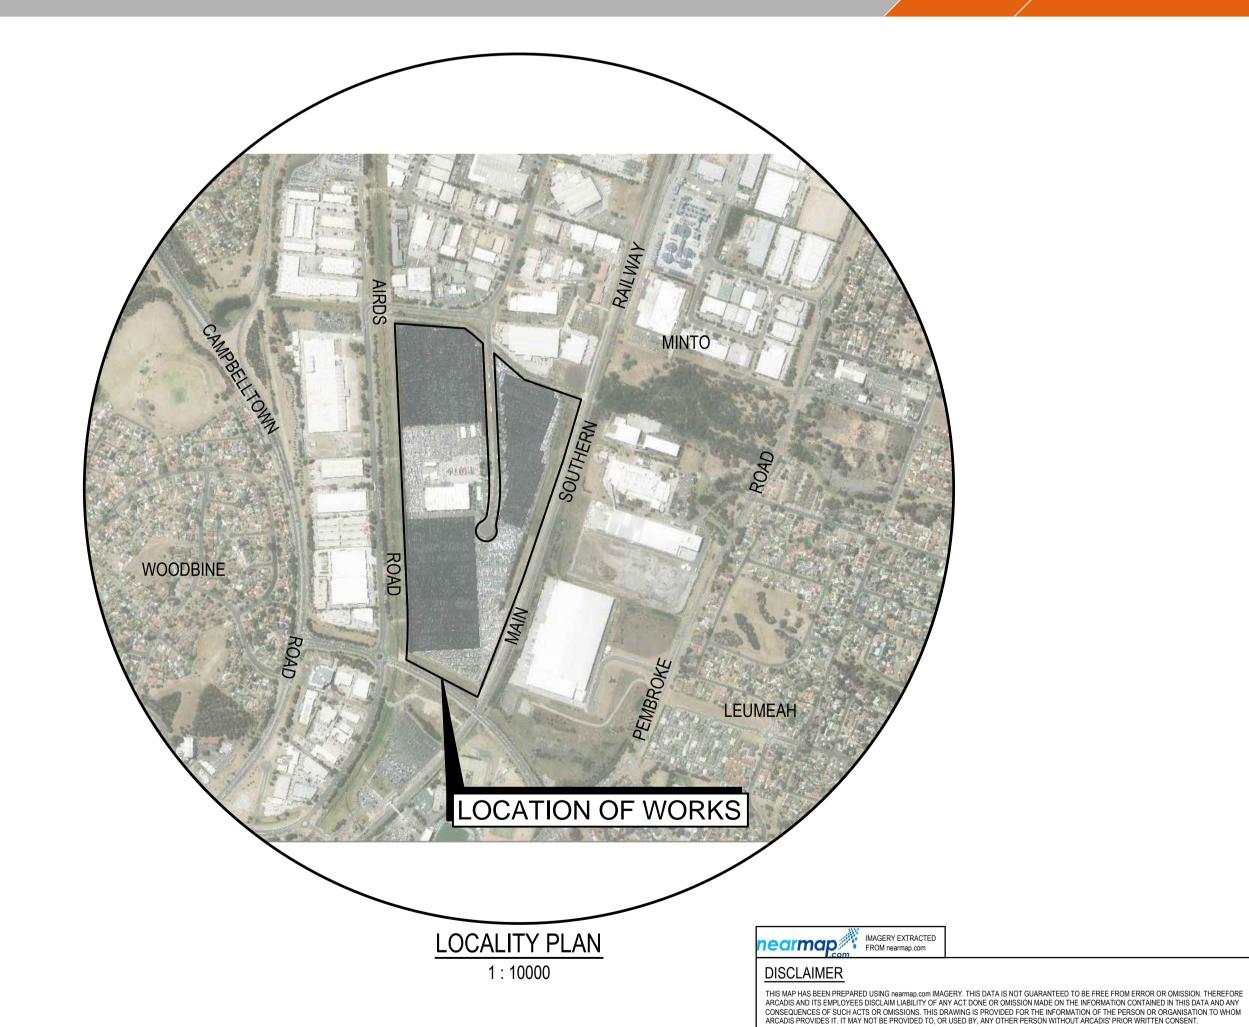

## MINTO WAREHOUSE AND LOGISTICS HUB

STATE SIGNIFICANT DEVELOPMENT APPLICATION

| DRAWING LIST |                                               |  |  |  |
|--------------|-----------------------------------------------|--|--|--|
|              |                                               |  |  |  |
| GENERAL      |                                               |  |  |  |
| EIS-C1-001   | COVER SHEET AND DRAWING LIST                  |  |  |  |
| EIS-C1-002   | GENERAL ARRANGEMENT PLAN                      |  |  |  |
|              |                                               |  |  |  |
| CIVIL WORKS  |                                               |  |  |  |
| EIS-C1-011   | PRELIMINARY EROSION AND SEDIMENT CONTROL PLAN |  |  |  |
| EIS-C1-021   | CUT AND FILL PLAN                             |  |  |  |
| EIS-C1-031   | SITEWORKS AND STORMWATER PLAN                 |  |  |  |
| EIS-C1-041   | TYPICAL SITE SECTIONS                         |  |  |  |