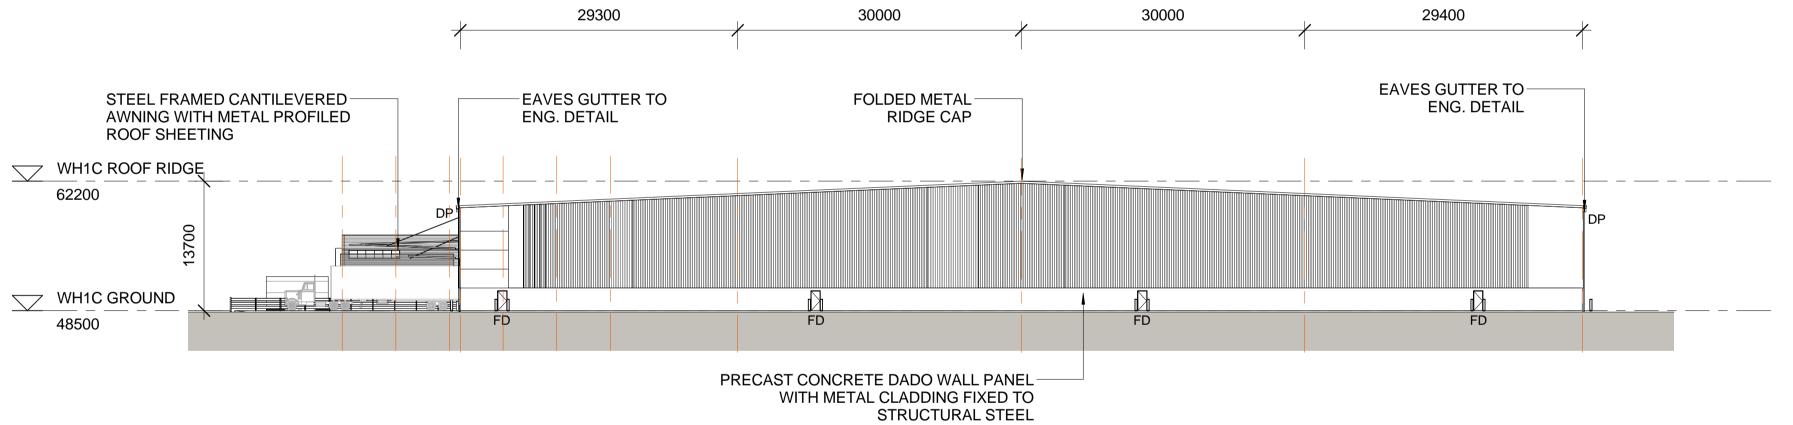

NOTE: ALL FFL LEVELS ± 500mm

Drawing Title

WAREHOUSE 1C - SECTION AA, BB

FIRE DOOR

**DOWN PIPE** 

ROLLER SHUTTER DOOR

**LEGEND** 

FD