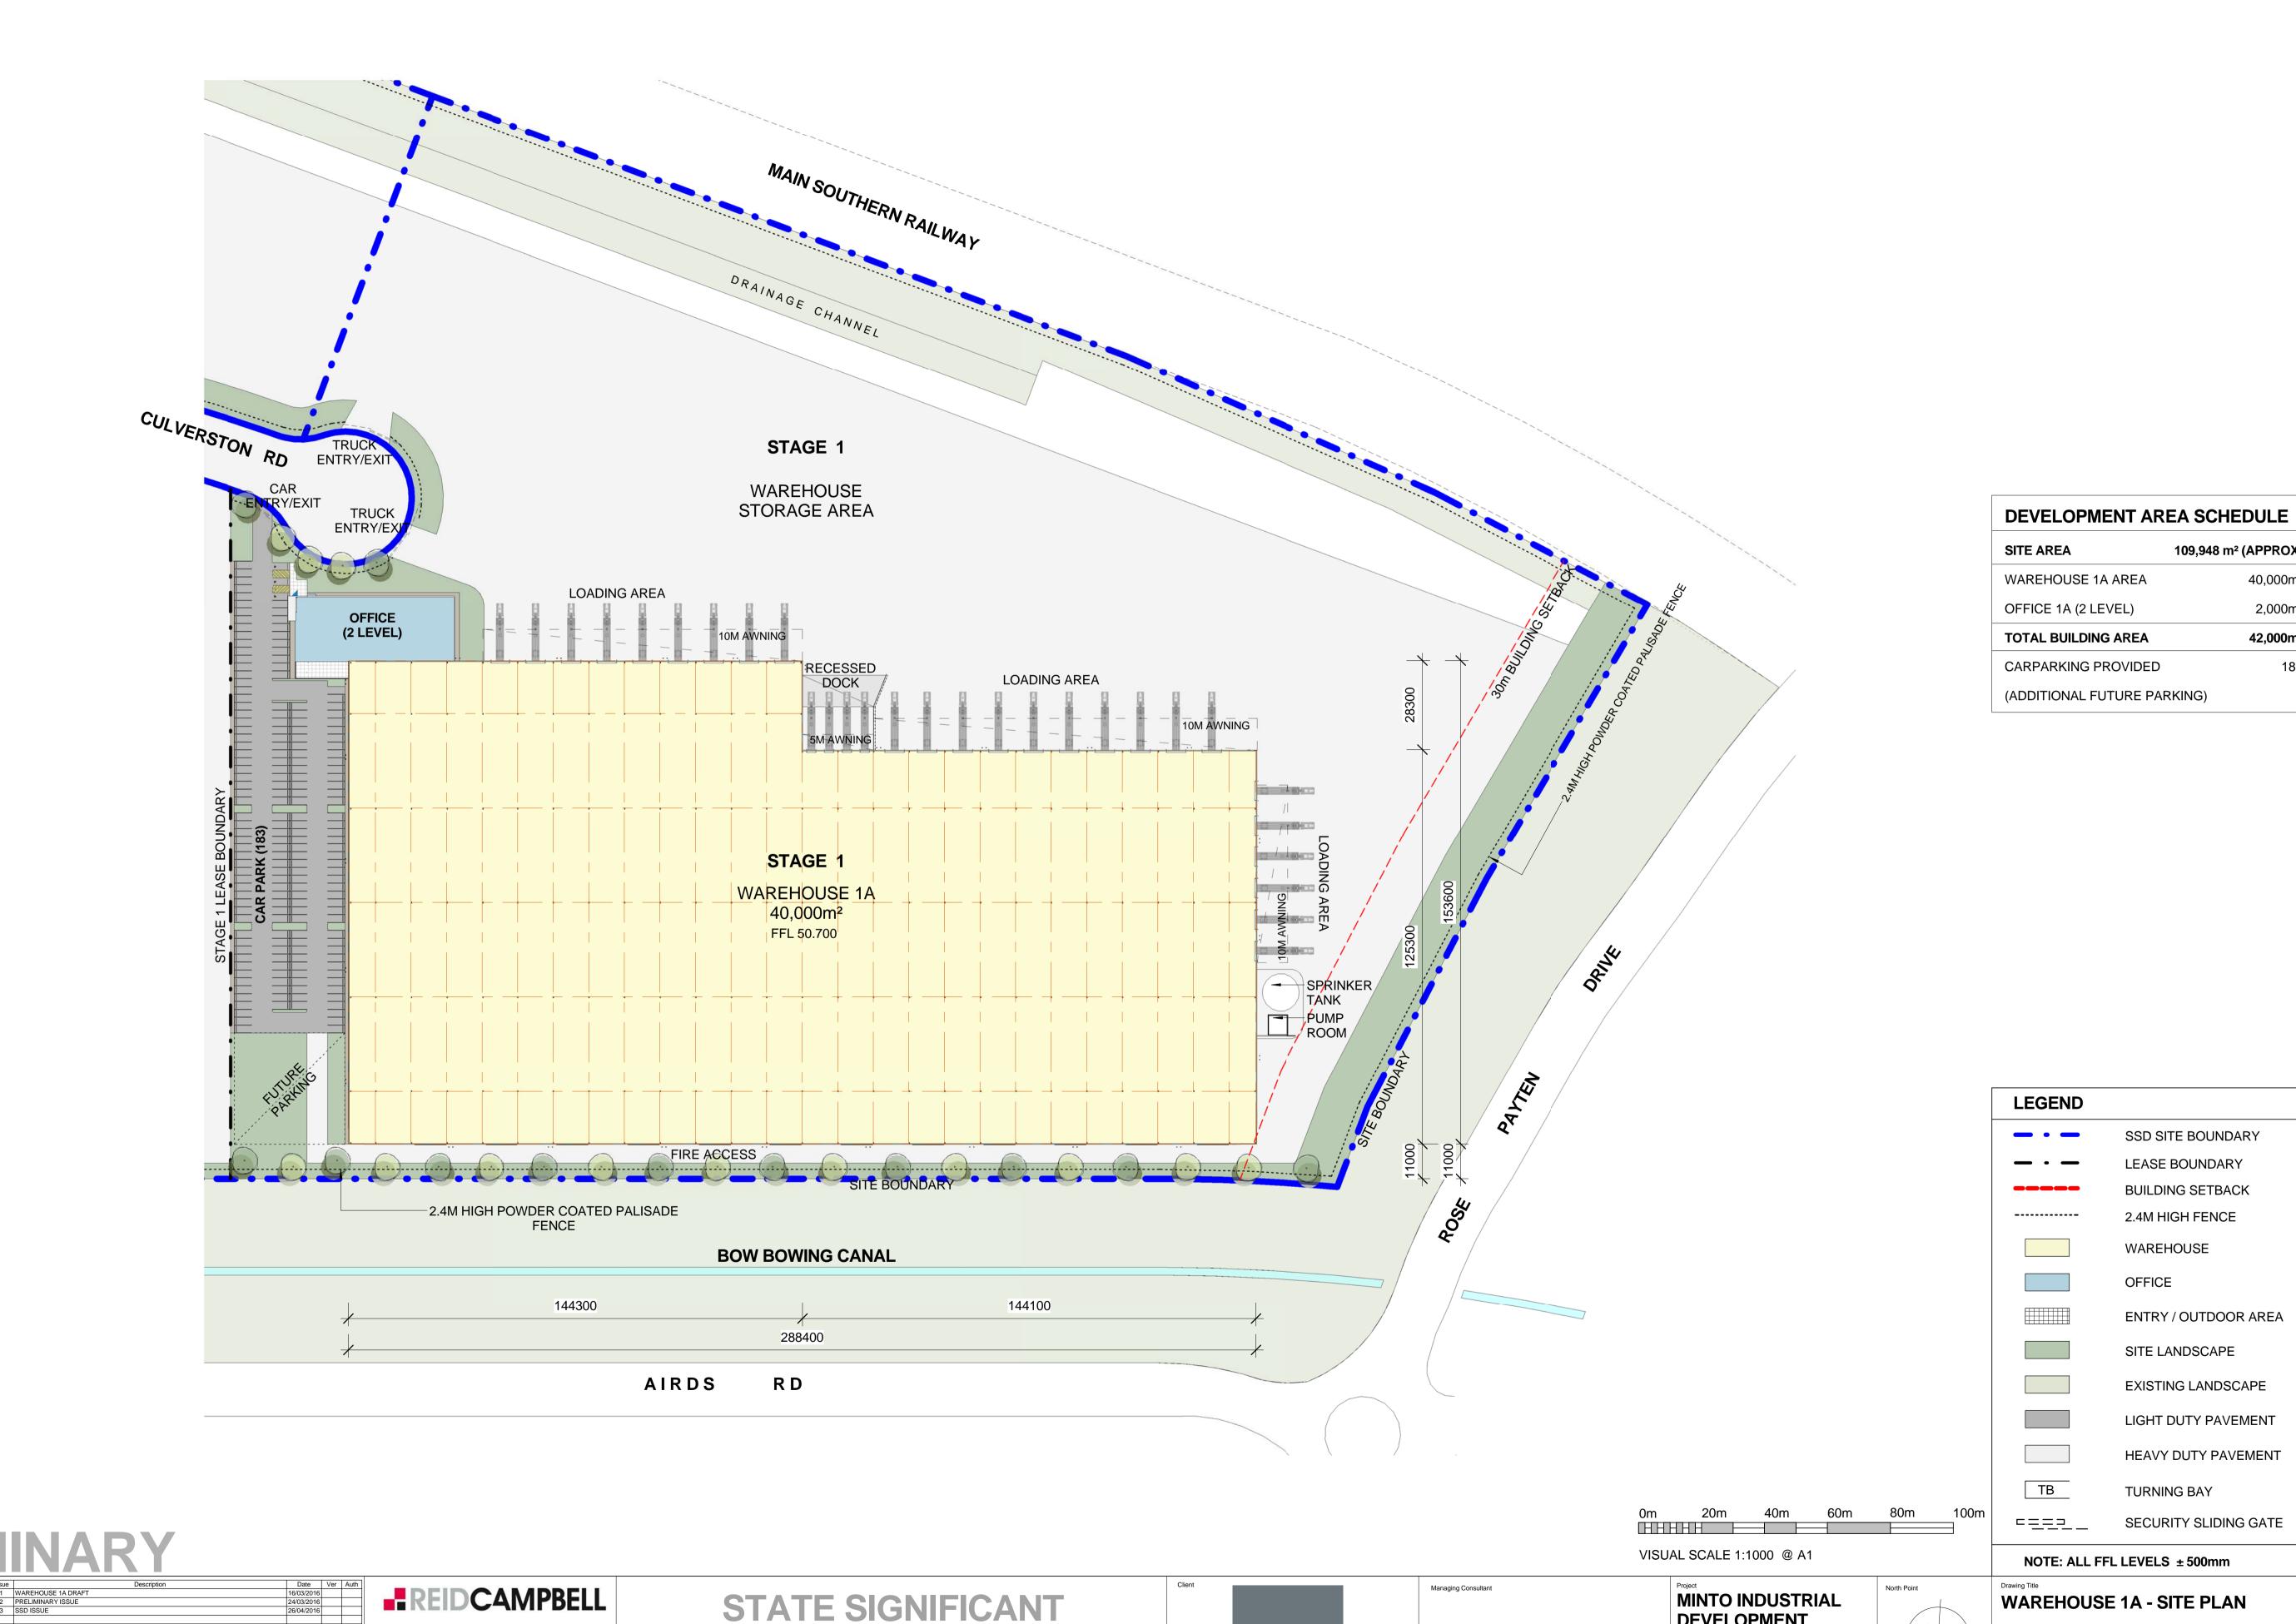

DEVELOPMENT

LOT 400 DP 875711 AND LOT 3 DP 817793, 5-9 CULVERSTON ROAD, MINTO NSW

BF JH 4/26/2016 6:16:22 PM

TACTICAL

QUBE

Z

WAREHOUSE

**OFFICE** 

109,948 m<sup>2</sup> (APPROX)

40,000m<sup>2</sup>

2,000m<sup>2</sup>

42,000m<sup>2</sup>

## PRELIMINARY

| Notes                                                                 | Issue | Description        | Date       | Ver | Auth |
|-----------------------------------------------------------------------|-------|--------------------|------------|-----|------|
| 110100                                                                | 1     | WAREHOUSE 1A DRAFT | 16/03/2016 |     |      |
| This drawing and design is subject to Reid Campbell (NSW)             | 2     | PRELIMINARY ISSUE  | 24/03/2016 |     |      |
| Pty Ltd copyright and may not be reproduced without prior             | 3     | SSD ISSUE          | 26/04/2016 |     |      |
| written consent.                                                      |       |                    |            |     |      |
| Contractor to verify all dimensions on site before commencing work.   |       |                    |            |     |      |
| Report all discrepancies to project manager prior to                  |       |                    |            |     |      |
| construction.                                                         |       |                    |            |     |      |
| Figured dimensions to be taken in preference to scaled                |       |                    |            |     |      |
| drawings. All work is to conform to relevant Australian Standards and |       |                    |            |     |      |
| other Codes as applicable, together with other Authorities'           |       |                    |            |     |      |
| equirements and regulations.                                          |       |                    |            |     |      |
|                                                                       |       |                    |            |     |      |