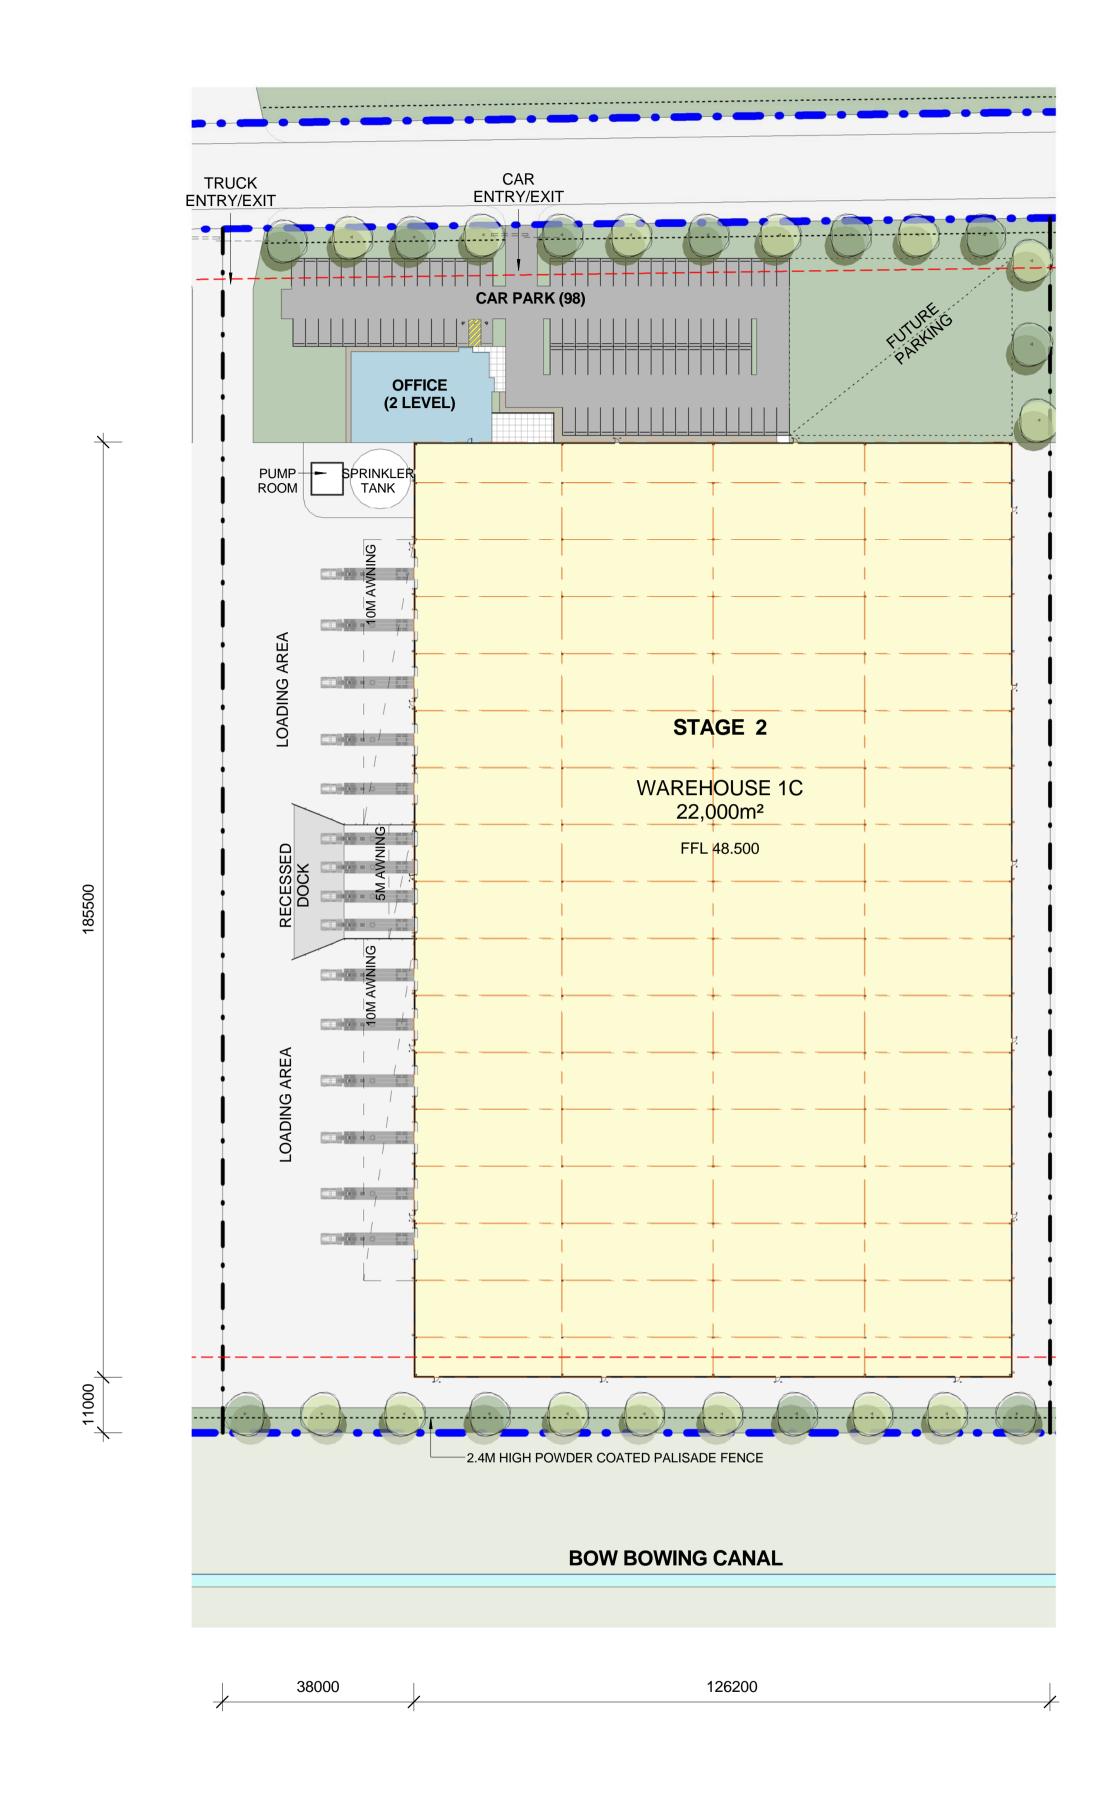

NOTE: ALL FFL LEVELS ± 500mm

Drawing Title

WAREHOUSE 1C - SITE PLAN

\_\_\_\_\_\_

Drawing Number
116101\_ A \_SSD\_A3001

C:\Revit\116101\_Minto\_DOCUMENTATION\_bfarid.rvt

SECURITY SLIDING GATE

WAREHOUSE 1C - FLOOR PLAN

**LEGEND** 

FD

Drawing Number

116101\_ A \_SSD\_A3002

FIRE DOOR

DOWN PIPE

ROLLER SHUTTER DOOR

OFFICE 1C (2 LEVEL)

1,000m²

TOTAL BUILDING AREA

23,000m²

CARPARKING PROVIDED

98

(ADDITIONAL FUTURE PARKING)

**LEGEND** 

Author Approverl/26/2016 6:28:59 PM

WAREHOUSE 1B - EXTERNAL FINISHES BOARD

116101\_ A \_SSD\_A2010

DEVELOPMENT AREA SCHEDULE

SITE AREA

39,410m² (APPROX)

WAREHOUSE 1C AREA

22,000m²