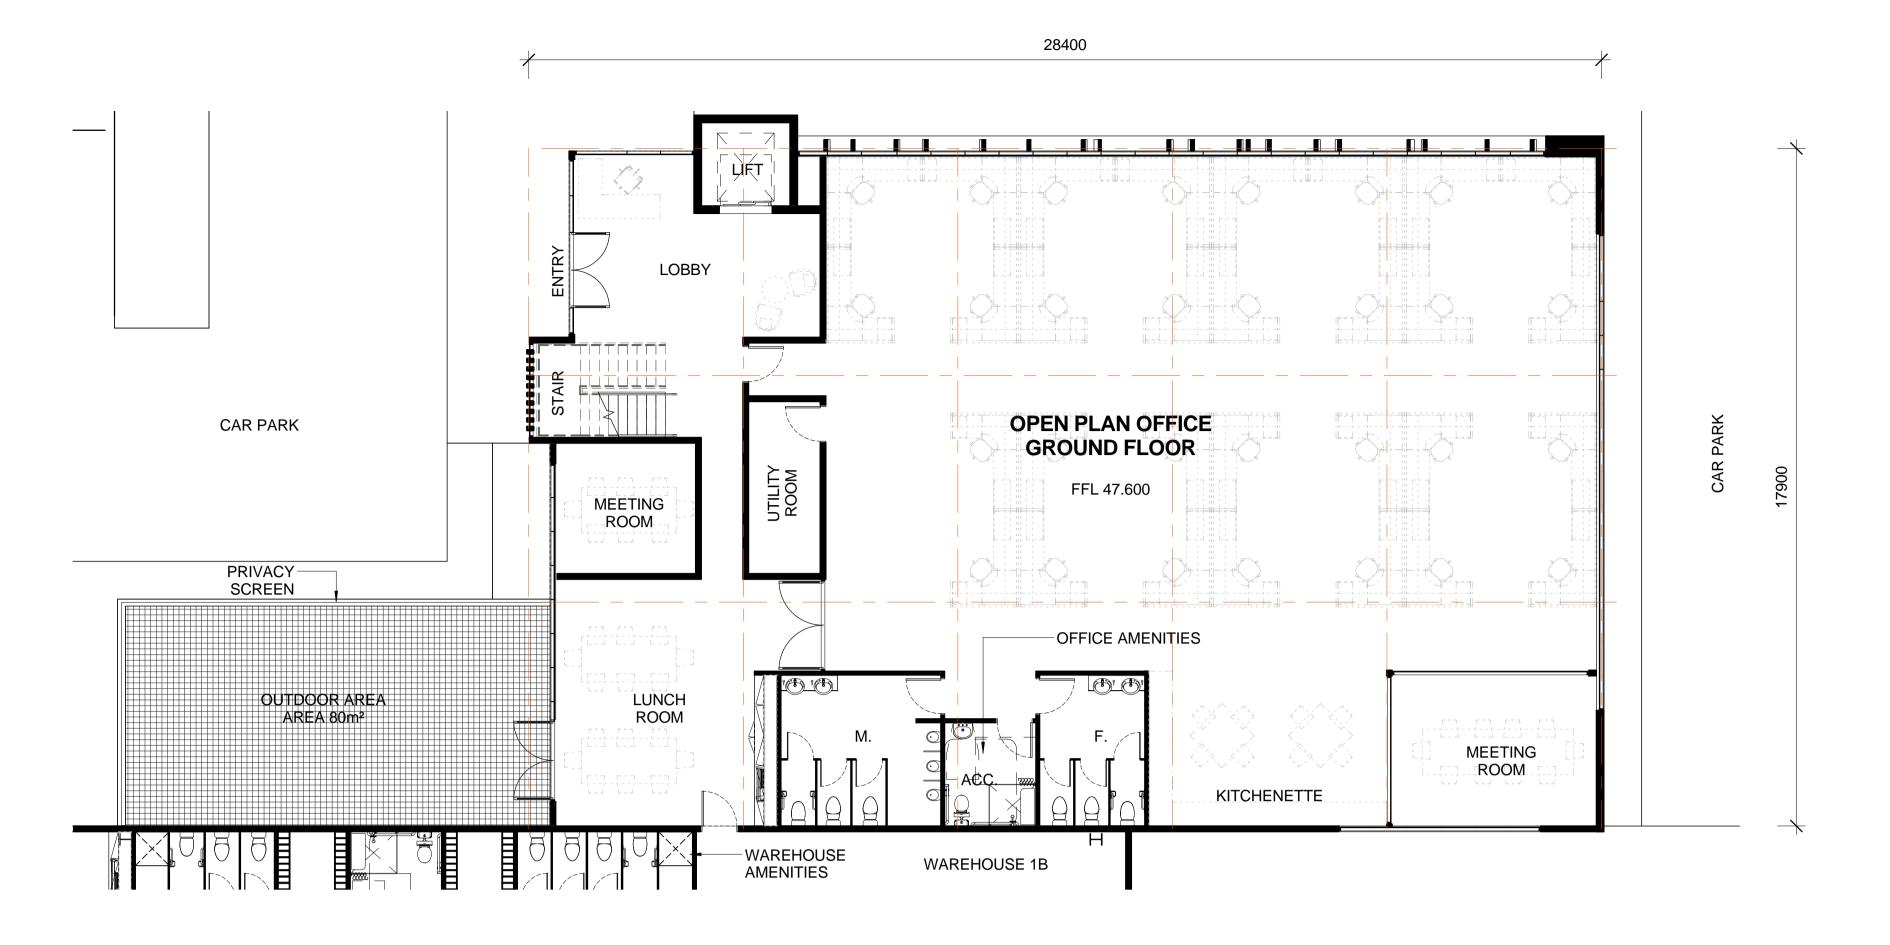

DEVELOPMENT

LOT 400 DP 875711 AND LOT 3 DP 817793, 5-9 CULVERSTON ROAD, MINTO NSW

BF JH 4/26/2016 6:16:22 PM

TACTICAL

QUBE

Z

WAREHOUSE

**OFFICE** 

109,948 m<sup>2</sup> (APPROX)

40,000m<sup>2</sup>

2,000m<sup>2</sup>

42,000m<sup>2</sup>