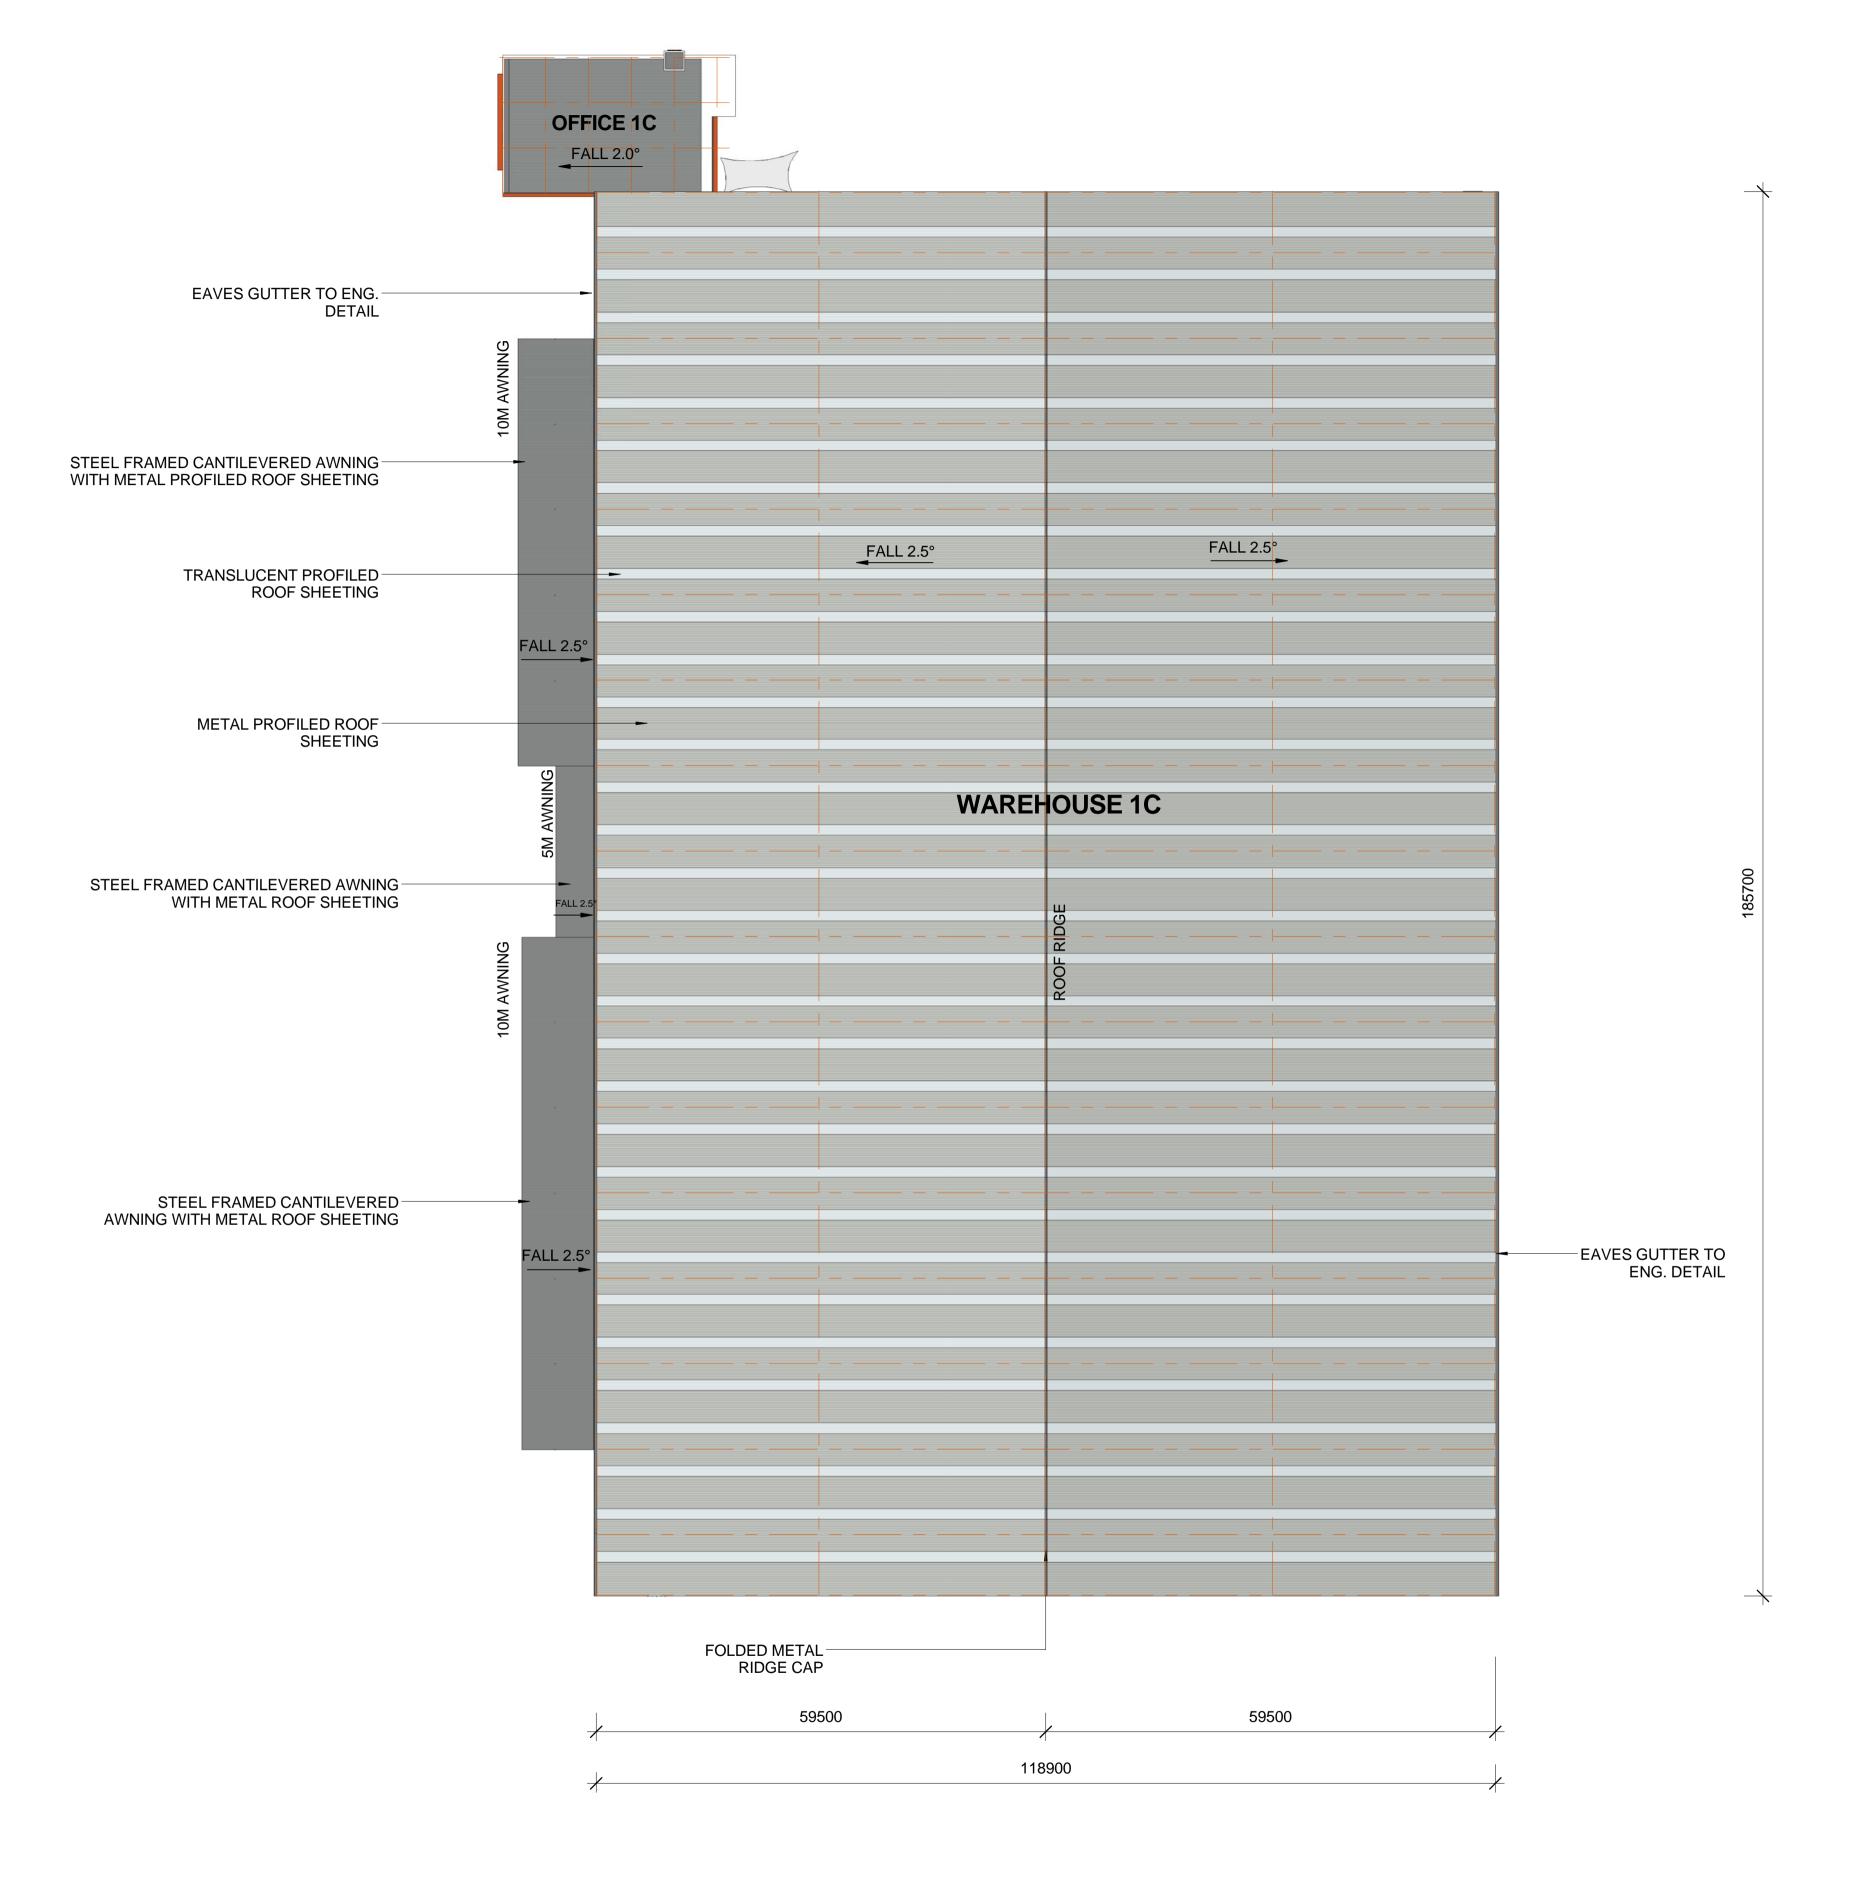

# Project MINTO INDUSTRIAL DEVELOPMENT LOT 400 DP 875711 AND LOT 3 DP 817793, 5-9 CULVERSTON ROAD, MINTO NSW

LOT 400 DP 875711 AND LOT 3 DP 817793, 5-9 CULVERSTON ROAD, MINTO NSW

Drawn Checked Print Date

Author Approverl/26/2016 6:31:50 PM

NOTE: ALL FFL LEVELS ± 500mm

**WAREHOUSE 1C - ROOF PLAN** 

FIRE DOOR

**DOWN PIPE** 

ROLLER SHUTTER DOOR

**LEGEND** 

FD

DP

Drawing Number
116101\_ A \_SSD\_A3003

This drawing and design is subject to Reid Campbell (NSW)
Pty Ltd copyright and may not be reproduced without prior
written consent.
Contractor to verify all dimensions on site before