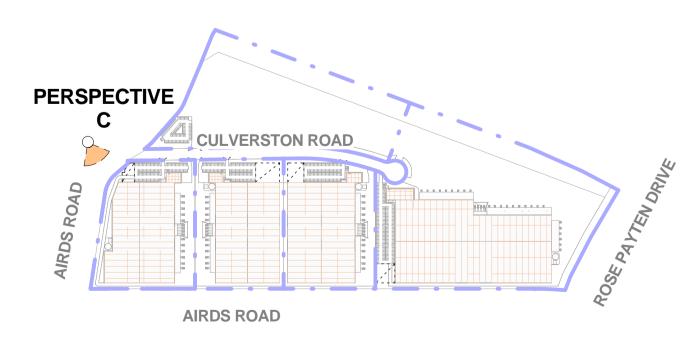

#### **KEY PLAN**

STATE SIGNIFICANT **DEVELOPMENT** 

MINTO INDUSTRIAL DEVELOPMENT

LOT 400 DP 875711 AND LOT 3 DP 817793, 5-9 CULVERSTON ROAD, MINTO NSW

PERSPECTIVE C 116101\_ A \_SSD\_A0012

This drawing and design is subject to Reid Campbell (NSW)
Pty Ltd copyright and may not be reproduced without prior
written consent.
Contractor to verify all dimensions on site before
commencing work.
Report all discrepancies to project manager prior to
construction.
Figured dimensions to be taken in preference to scaled
drawings.
All work is to conform to relevant Australian Standards and
other Codes as applicable, together with other Authorities'
equirements and regulations.

| Issue | Description       | Date       | Ver | Auth |
|-------|-------------------|------------|-----|------|
| 1     | PRELIMINARY ISSUE | 13/04/2016 |     |      |
|       |                   |            |     |      |
|       |                   |            |     |      |
|       |                   |            |     |      |
|       |                   |            |     |      |
|       |                   |            |     |      |
|       |                   |            |     |      |
|       |                   |            |     |      |
|       |                   |            |     |      |
|       |                   |            |     |      |
|       |                   |            |     |      |
|       |                   |            |     | i I  |