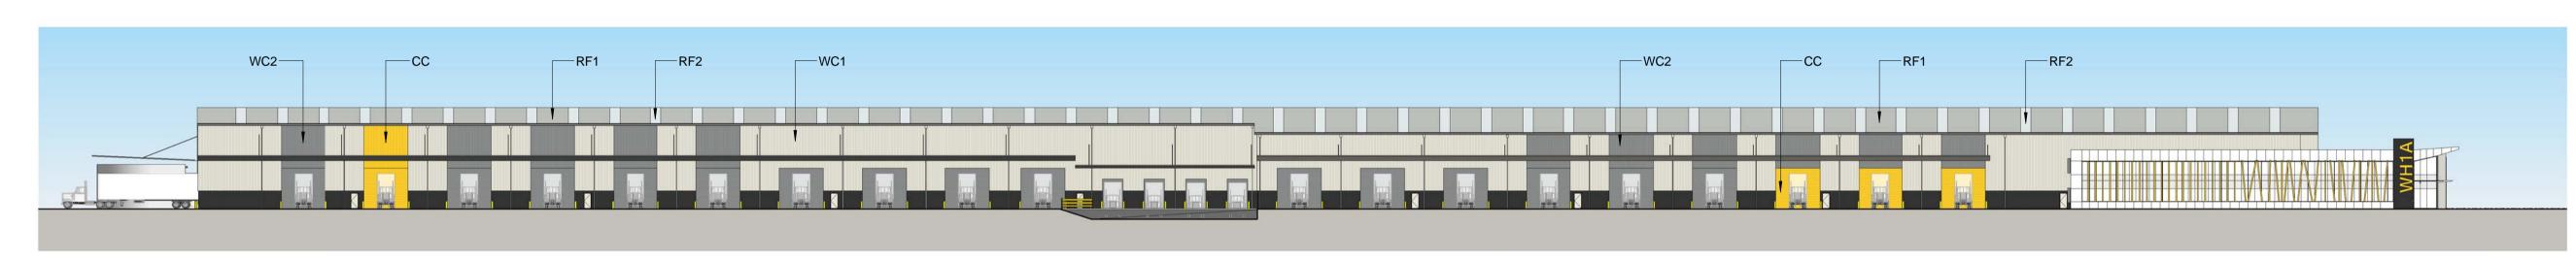

STATE SIGNIFICANT DEVELOPMENT

TACTICAL

MINTO INDUSTRIAL DEVELOPMENT LOT 400 DP 875711 AND LOT 3 DP 817793, 5-9 CULVERSTON ROAD, MINTO NSW

Author Approverl/26/2016 6:27:13 PM

NOTE: ALL FFL LEVELS ± 500mm **WAREHOUSE 1B - ELEVATIONS 1** 

**LEGEND** 

FD

DP

116101\_ A \_SSD\_A2005

FIRE DOOR

**DOWN PIPE** 

ROLLER SHUTTER DOOR

WH 1B - WEST ELEVATION
1:400