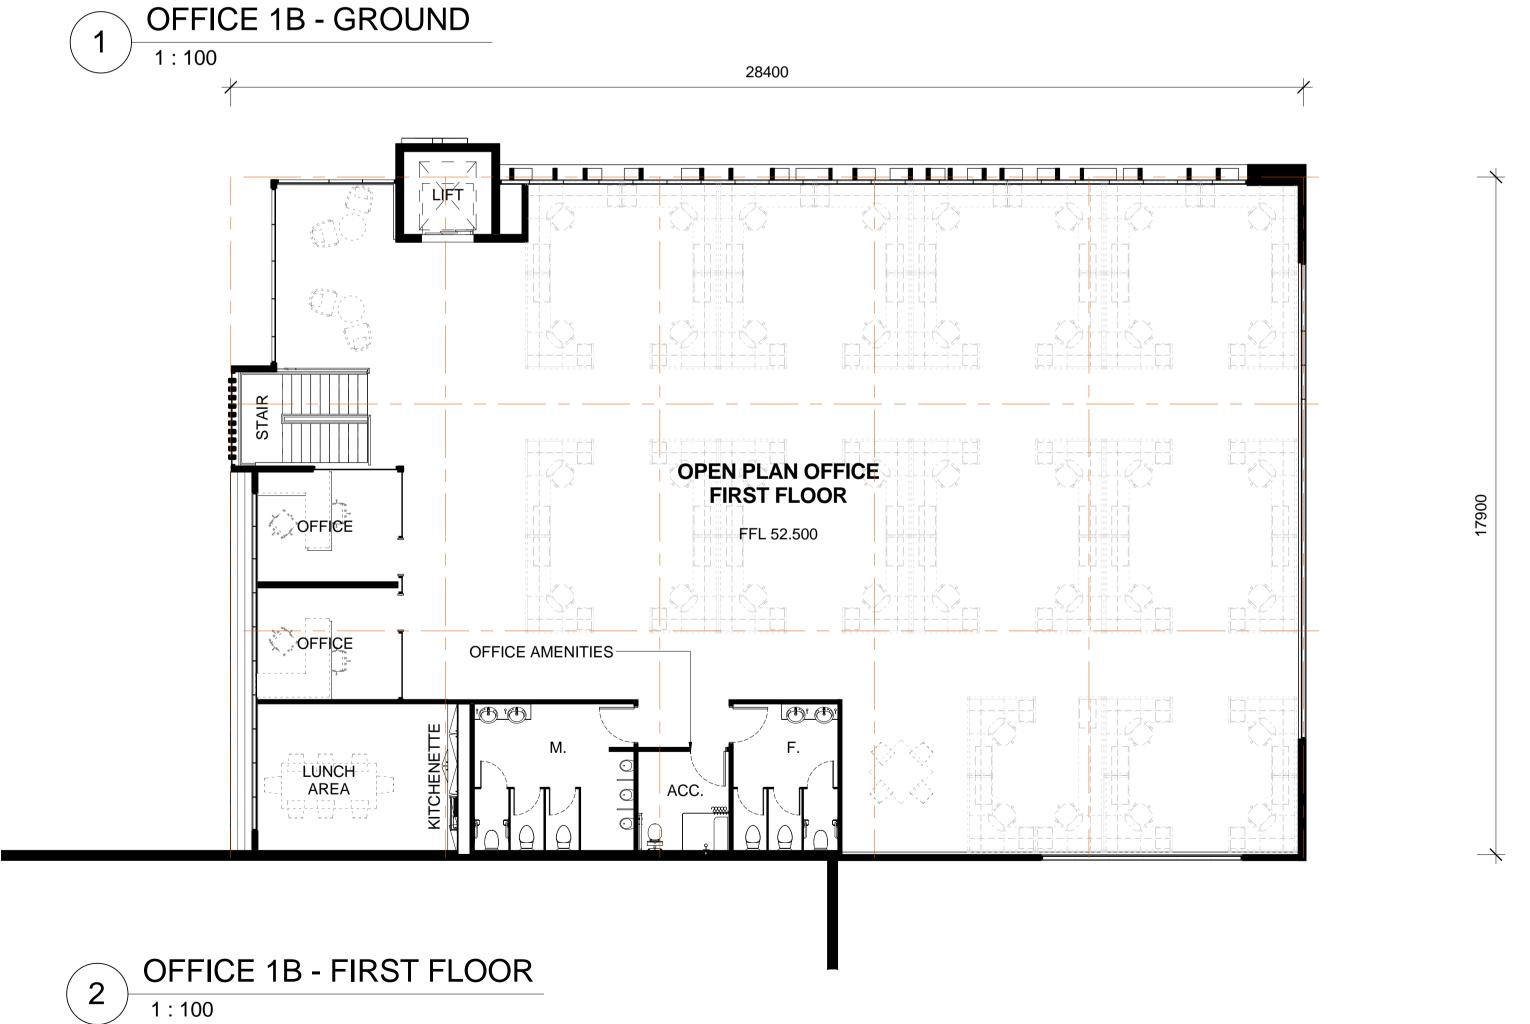

North Point

FERSTON

NOTE: ALL FFL LEVELS ± 500mm

Drawing Title

WAREHOUSE 1A - OFFICE FLOOR
PLAN

Drawing Number
116101\_ A \_SSD\_A1004

FIRE DOOR

**DOWN PIPE** 