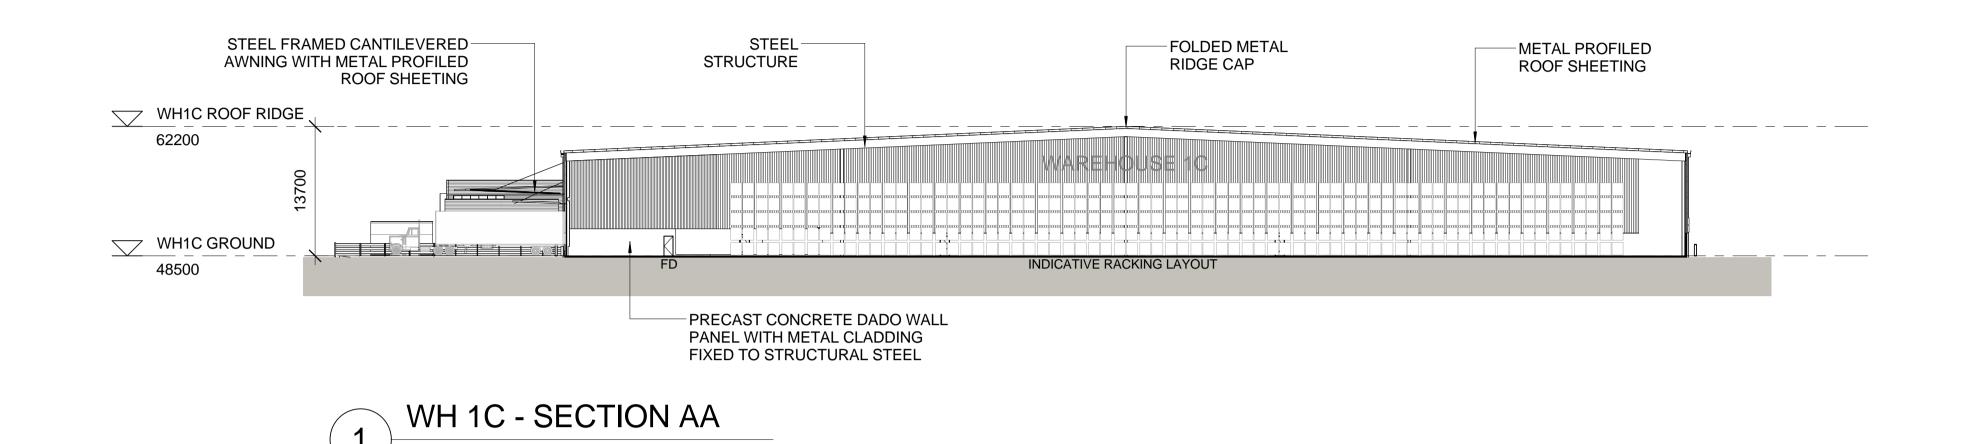

NOTE: ALL FFL LEVELS ± 500mm

Drawing Title

WAREHOUSE 1C - SECTION AA, BB

FIRE DOOR

**DOWN PIPE** 

ROLLER SHUTTER DOOR

**LEGEND** 

FD