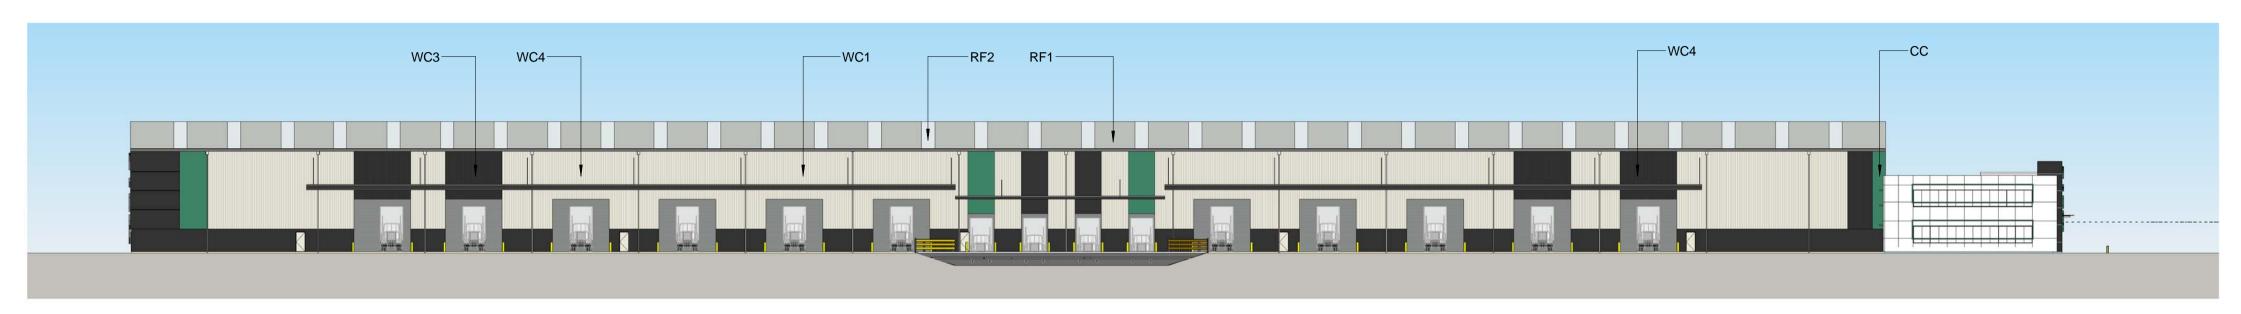

STATE SIGNIFICANT DEVELOPMENT

TACTICAL

MINTO INDUSTRIAL DEVELOPMENT LOT 400 DP 875711 AND LOT 3 DP 817793, 5-9 CULVERSTON ROAD, MINTO NSW

Author Approverl/26/2016 6:27:13 PM

NOTE: ALL FFL LEVELS ± 500mm **WAREHOUSE 1B - ELEVATIONS 1** 

**LEGEND** 

FD

DP

116101\_ A \_SSD\_A2005

FIRE DOOR

**DOWN PIPE** 

ROLLER SHUTTER DOOR

WH 1B - WEST ELEVATION
1:400