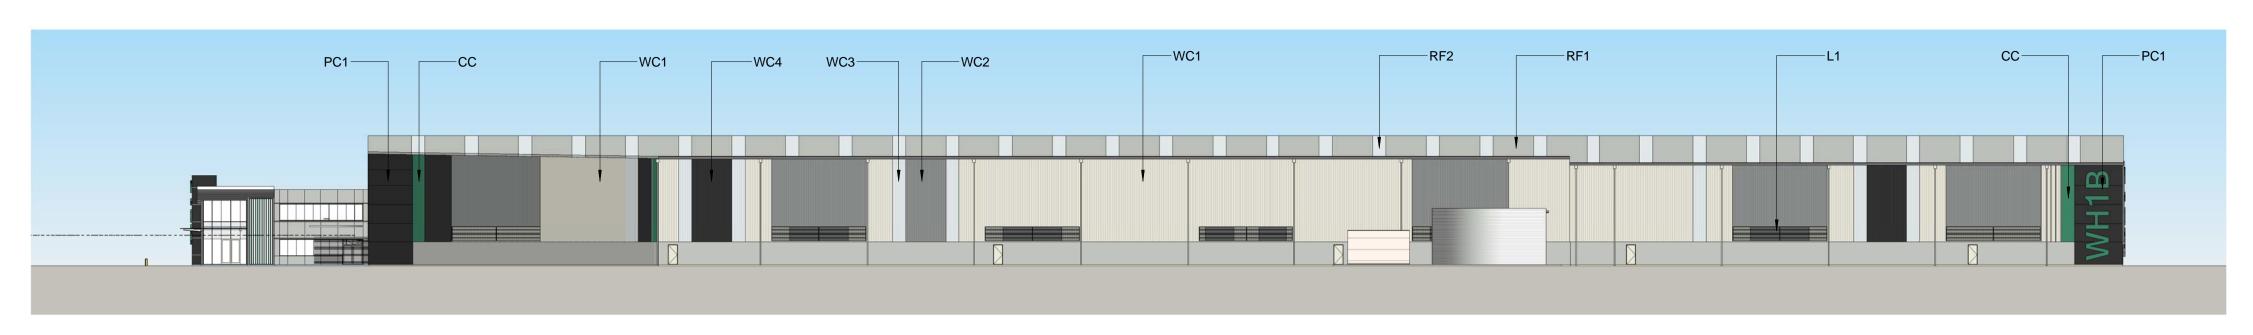

#### FD FIRE DOOR RSD ROLLER SHUTTER DOOR 10m 20m 30m 40m 50m **DOWN PIPE** HHHHH VISUAL SCALE 1:500 @ A1 NOTE: ALL FFL LEVELS ± 500mm North Point -- REIDCAMPBELL 1 WAREHOUSE 1A DRAFT 2 PRELIMINARY ISSUE 3 SSD ISSUE MINTO INDUSTRIAL STATE SIGNIFICANT **WAREHOUSE 1A - ELEVATIONS 1** This drawing and design is subject to Reid Campbell (NSW) Pty Ltd copyright and may not be reproduced without prior written consent. Contractor to verify all dimensions on site before commencing work. Report all discrepancies to project manager prior to construction. DEVELOPMENT TACTICAL Architecture, Interiors, Project Management LOT 400 DP 875711 AND LOT 3 DP 817793, 5-9 CULVERSTON ROAD, MINTO NSW **DEVELOPMENT** Report all discrepancies to project manager prior to construction. Figured dimensions to be taken in preference to scaled drawings. All work is to conform to relevant Australian Standards and other Codes as applicable, together with other Authorities' equirements and regulations. ACN 002 033 801 ABN 28 317 605 875 Level 15, 124 Walker Street North Sydney NSW 2060 Australia **QUBE** 116101\_ A \_SSD\_A1005 Tel: 61 02 9954 5011 Email: sydney@reidcampbell.com BF JH 4/26/2016 6:17:36 PM Fax: 61 02 9954 4946 Web: www.reidcampbell.com

**LEGEND** 

WH 1A - WEST ELEVATION

1:500