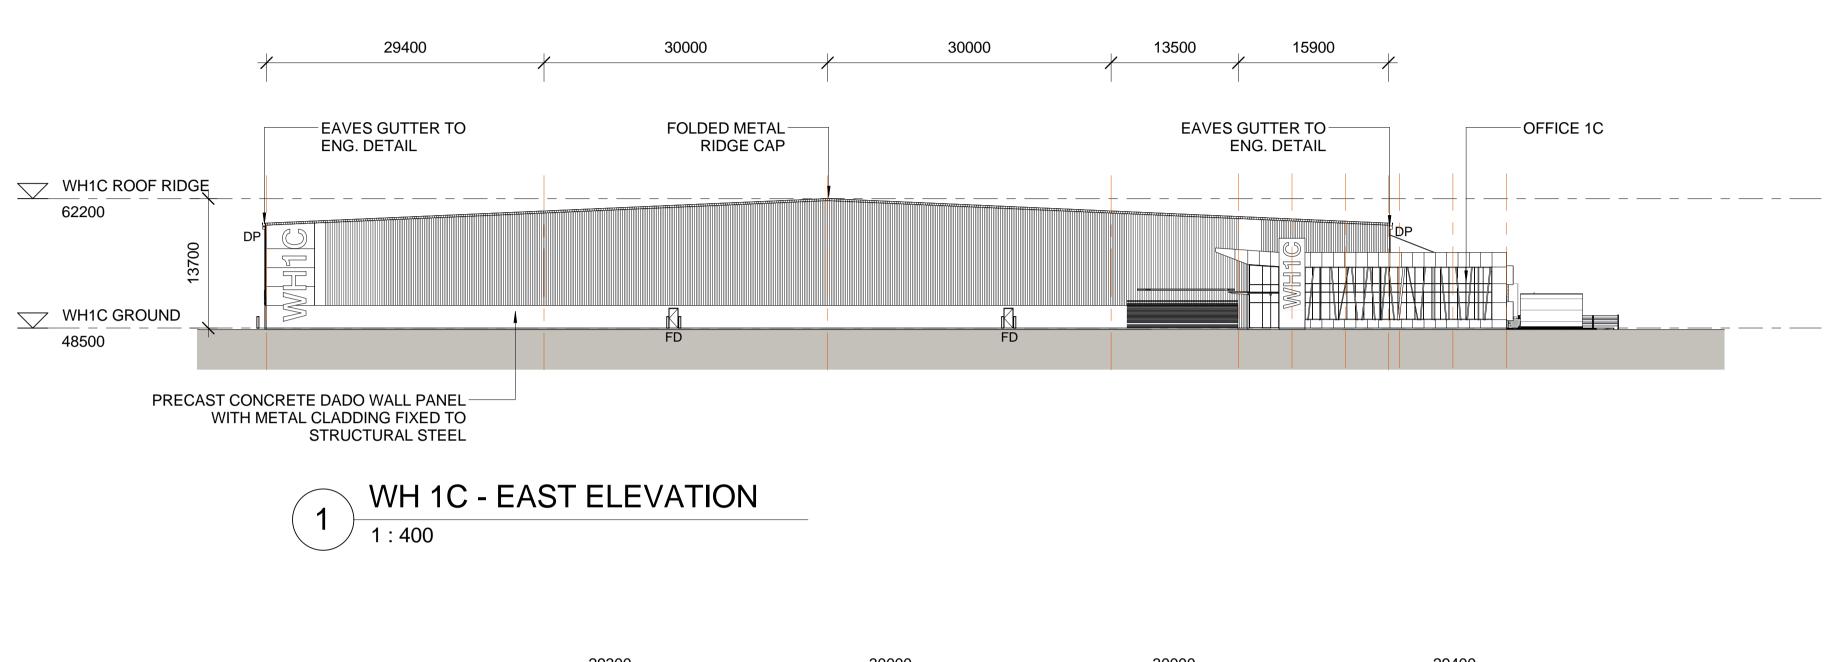

NOTE: ALL FFL LEVELS ± 500mm

Drawing Title

WAREHOUSE 1C - ELEVATIONS 2

FIRE DOOR

**DOWN PIPE** 

ROLLER SHUTTER DOOR

**LEGEND** 

FD

RSD

DP

116101\_ A \_SSD\_A3006 2

2 WH 1C - SECTION BB 1:500