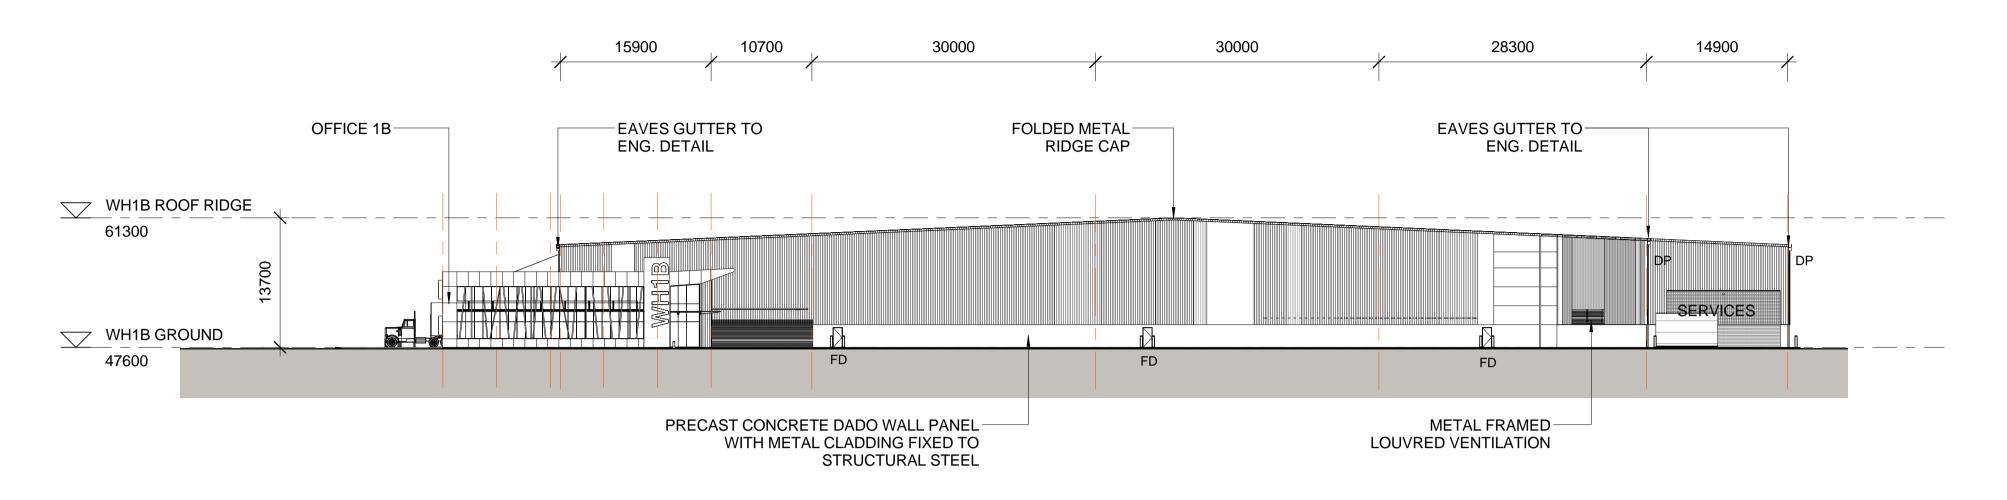

ROLLER SHUTTER DOOR

C:\Revit\116101\_Minto\_DOCUMENTATION\_bfarid.rvt

Author Approvert/26/2016 6:17:22 PM 116101\_ A \_55D\_A1004

**LEGEND** 

FD

2 WH 1A - SOUTH ELEVATION

#### FD FIRE DOOR RSD ROLLER SHUTTER DOOR 10m 20m 30m 40m 50m **DOWN PIPE** HHHHH VISUAL SCALE 1:500 @ A1 NOTE: ALL FFL LEVELS ± 500mm North Point -- REIDCAMPBELL 1 WAREHOUSE 1A DRAFT 2 PRELIMINARY ISSUE 3 SSD ISSUE MINTO INDUSTRIAL STATE SIGNIFICANT **WAREHOUSE 1A - ELEVATIONS 1** This drawing and design is subject to Reid Campbell (NSW) Pty Ltd copyright and may not be reproduced without prior written consent. Contractor to verify all dimensions on site before commencing work. Report all discrepancies to project manager prior to construction. DEVELOPMENT TACTICAL Architecture, Interiors, Project Management LOT 400 DP 875711 AND LOT 3 DP 817793, 5-9 CULVERSTON ROAD, MINTO NSW **DEVELOPMENT** Report all discrepancies to project manager prior to construction. Figured dimensions to be taken in preference to scaled drawings. All work is to conform to relevant Australian Standards and other Codes as applicable, together with other Authorities' equirements and regulations. ACN 002 033 801 ABN 28 317 605 875 Level 15, 124 Walker Street North Sydney NSW 2060 Australia **QUBE** 116101\_ A \_SSD\_A1005 Tel: 61 02 9954 5011 Email: sydney@reidcampbell.com BF JH 4/26/2016 6:17:36 PM Fax: 61 02 9954 4946 Web: www.reidcampbell.com