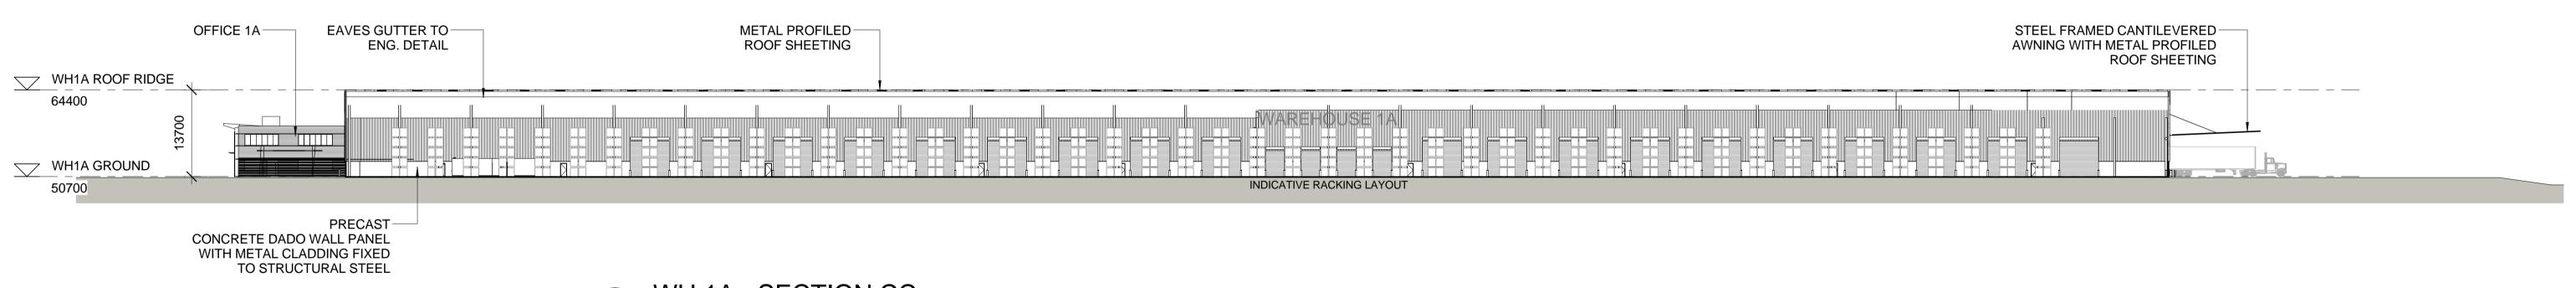

#### FD FIRE DOOR RSD ROLLER SHUTTER DOOR 10m 20m 30m 40m 50m **DOWN PIPE** HHHHH VISUAL SCALE 1:500 @ A1 NOTE: ALL FFL LEVELS ± 500mm North Point -- REIDCAMPBELL 1 WAREHOUSE 1A DRAFT 2 PRELIMINARY ISSUE 3 SSD ISSUE MINTO INDUSTRIAL STATE SIGNIFICANT **WAREHOUSE 1A - ELEVATIONS 1** This drawing and design is subject to Reid Campbell (NSW) Pty Ltd copyright and may not be reproduced without prior written consent. Contractor to verify all dimensions on site before commencing work. Report all discrepancies to project manager prior to construction. DEVELOPMENT TACTICAL Architecture, Interiors, Project Management LOT 400 DP 875711 AND LOT 3 DP 817793, 5-9 CULVERSTON ROAD, MINTO NSW **DEVELOPMENT** Report all discrepancies to project manager prior to construction. Figured dimensions to be taken in preference to scaled drawings. All work is to conform to relevant Australian Standards and other Codes as applicable, together with other Authorities' equirements and regulations. ACN 002 033 801 ABN 28 317 605 875 Level 15, 124 Walker Street North Sydney NSW 2060 Australia **QUBE** 116101\_ A \_SSD\_A1005 Tel: 61 02 9954 5011 Email: sydney@reidcampbell.com BF JH 4/26/2016 6:17:36 PM Fax: 61 02 9954 4946 Web: www.reidcampbell.com

**LEGEND** 

WH 1A - WEST ELEVATION

1:500