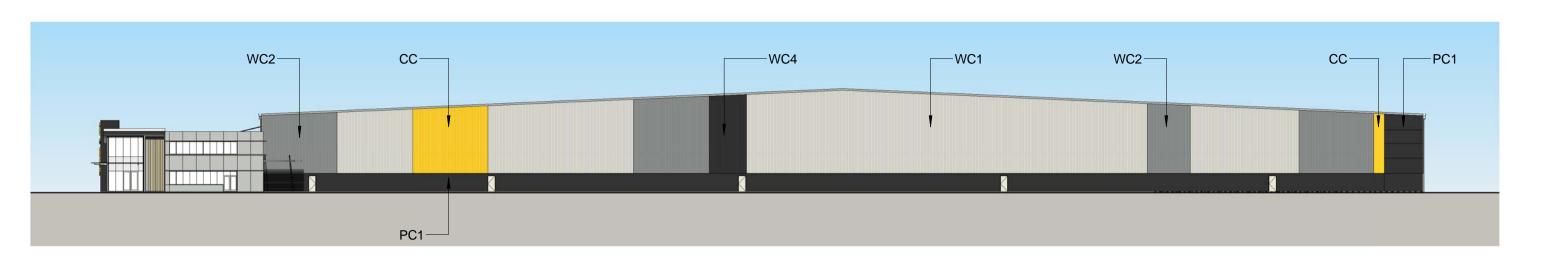

**LEGEND** 

2 WH 1A - SECTION BB 1:500

3 WH 1A - SECTION CC 1:500

WH 1A - EXTERNAL FINISHES A

WH 1A - EXTERNAL FINISHES B 1:500

WH 1A - EXTERNAL FINISHES C

WH 1A - EXTERNAL FINISHES D

20m 30m 40m 50m

1 WAREHOUSE 1A DRAFT
2 PRELIMINARY ISSUE
3 SSD ISSUE This drawing and design is subject to Reid Campbell (NSW)
Pty Ltd copyright and may not be reproduced without prior
written consent.
Contractor to verify all dimensions on site before
commencing work.
Report all discrepancies to project manager prior to
construction.
Figured dimensions to be taken in preference to scaled
drawings.
All work is to conform to relevant Australian Standards and
other Codes as applicable, together with other Authorities'
equirements and regulations.

**STATE SIGNIFICANT DEVELOPMENT** 

| VISU | AL SC | CALE 1  | :500 @ A1                                             |          |
|------|-------|---------|-------------------------------------------------------|----------|
| L    | DE'   | VEL     | INDUSTRIAL OPMENT AND LOT 3 DP 817793, 5-9 CULVERSTON | North Po |
| UP   | Drawn | Checked | Print Date                                            |          |
|      | BF    | JH      | 4/26/2016 6:19:39 PM                                  |          |

10m

**WAREHOUSE 1A - EXTERNAL FINISHES BOARD** 

116101\_ A \_SSD\_A1010

DEVELOPMENT AREA SCHEDULE 40,933m<sup>2</sup> (APPROX) SITE AREA 22,000m<sup>2</sup> WAREHOUSE 1B AREA OFFICE 1B (2 LEVEL) 1,000m<sup>2</sup> TOTAL BUILDING AREA 23,000m<sup>2</sup> CARPARKING PROVIDED (ADDITIONAL FUTURE PARKING)