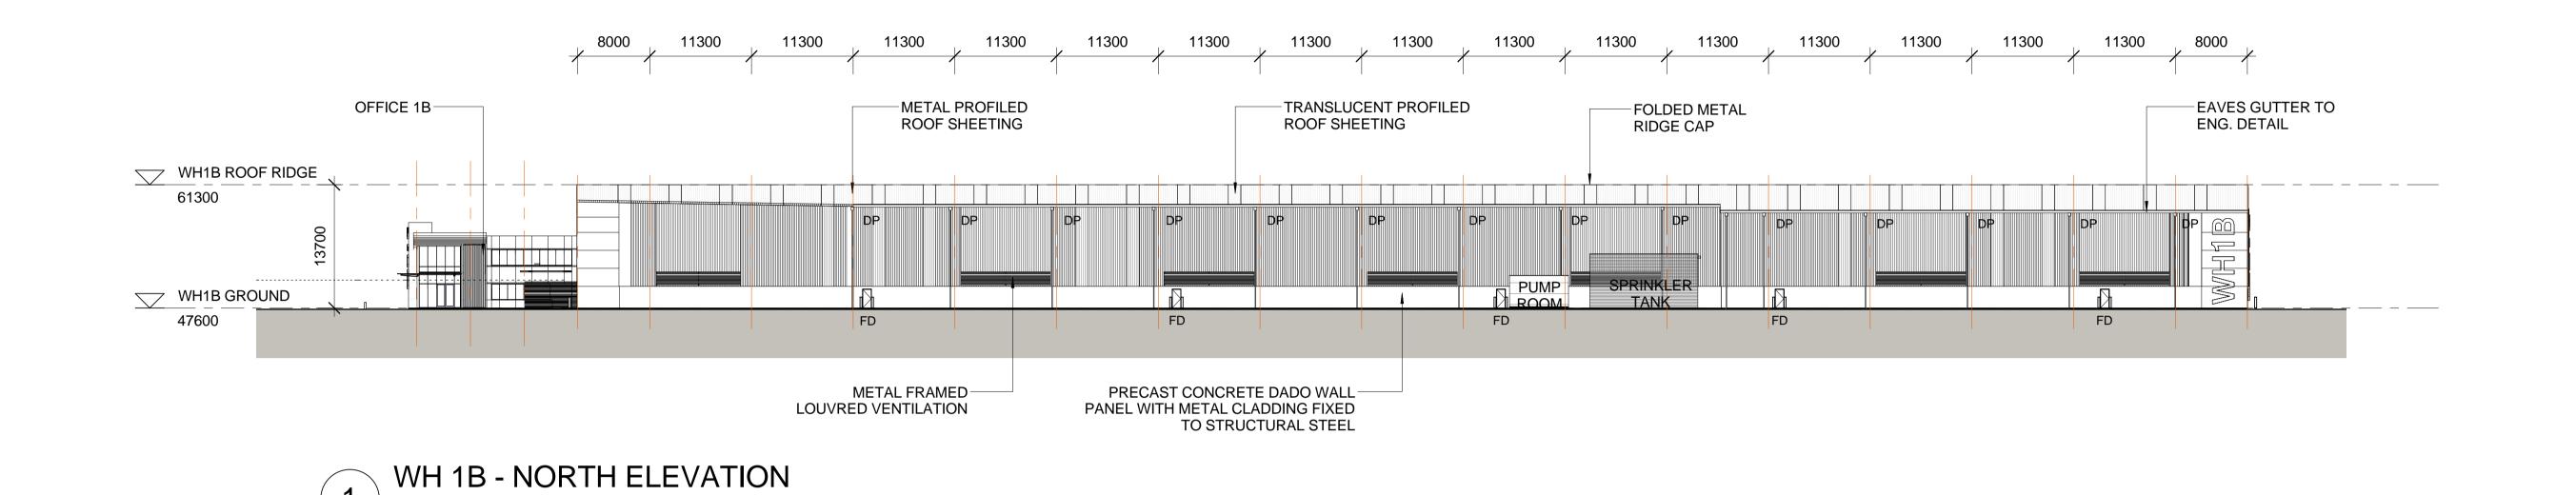

#### FD FIRE DOOR RSD ROLLER SHUTTER DOOR 10m 20m 30m 40m 50m **DOWN PIPE** HHHHH VISUAL SCALE 1:500 @ A1 NOTE: ALL FFL LEVELS ± 500mm North Point -- REIDCAMPBELL 1 WAREHOUSE 1A DRAFT 2 PRELIMINARY ISSUE 3 SSD ISSUE MINTO INDUSTRIAL STATE SIGNIFICANT **WAREHOUSE 1A - ELEVATIONS 1** This drawing and design is subject to Reid Campbell (NSW) Pty Ltd copyright and may not be reproduced without prior written consent. Contractor to verify all dimensions on site before commencing work. Report all discrepancies to project manager prior to construction. DEVELOPMENT TACTICAL Architecture, Interiors, Project Management LOT 400 DP 875711 AND LOT 3 DP 817793, 5-9 CULVERSTON ROAD, MINTO NSW **DEVELOPMENT** Report all discrepancies to project manager prior to construction. Figured dimensions to be taken in preference to scaled drawings. All work is to conform to relevant Australian Standards and other Codes as applicable, together with other Authorities' equirements and regulations. ACN 002 033 801 ABN 28 317 605 875 Level 15, 124 Walker Street North Sydney NSW 2060 Australia **QUBE** 116101\_ A \_SSD\_A1005 Tel: 61 02 9954 5011 Email: sydney@reidcampbell.com BF JH 4/26/2016 6:17:36 PM Fax: 61 02 9954 4946 Web: www.reidcampbell.com