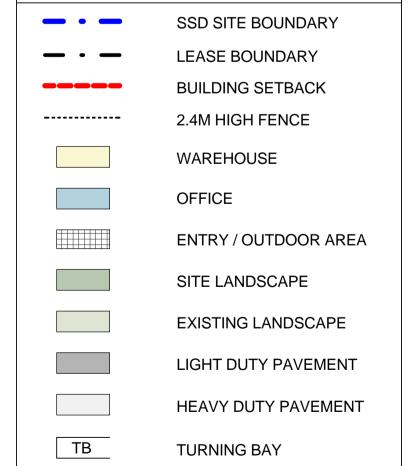

ACN 002 033 801 ABN 28 317 605 875 Level 15, 124 Walker Street

North Sydney NSW 2060 Australia

C:\Revit\116101\_Minto\_DOCUMENTATION\_bfarid.rvt

SSD SITE BOUNDARY

LEASE BOUNDARY

**BUILDING SETBACK** 

2.4M HIGH FENCE

ENTRY / OUTDOOR AREA

SITE LANDSCAPE

**EXISTING LANDSCAPE** 

LIGHT DUTY PAVEMENT

**HEAVY DUTY PAVEMENT** 

SECURITY SLIDING GATE

**TURNING BAY** 

116101\_ A \_SSD\_A1001