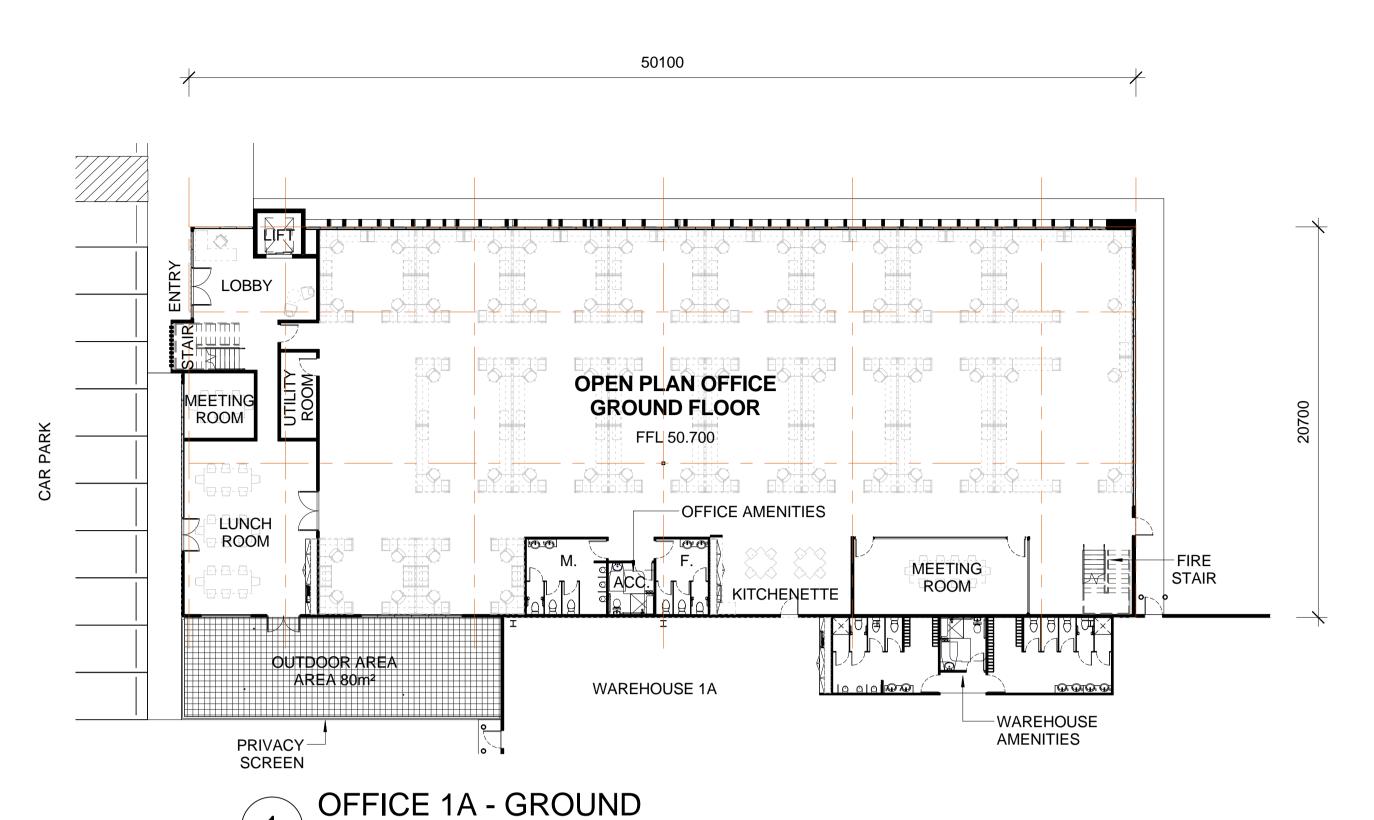

STATE SIGNIFICANT DEVELOPMENT

|           | MINTO INDUSTRIAL DEVELOPMENT | North Point |
|-----------|------------------------------|-------------|
| VISU      | AL SCALE 1:200 @ A1          |             |
| $\square$ |                              |             |
|           |                              |             |

North Point

FERSTON

NOTE: ALL FFL LEVELS ± 500mm

Drawing Title

WAREHOUSE 1A - OFFICE FLOOR
PLAN

Drawing Number
116101\_ A \_SSD\_A1004

FIRE DOOR

**DOWN PIPE** 