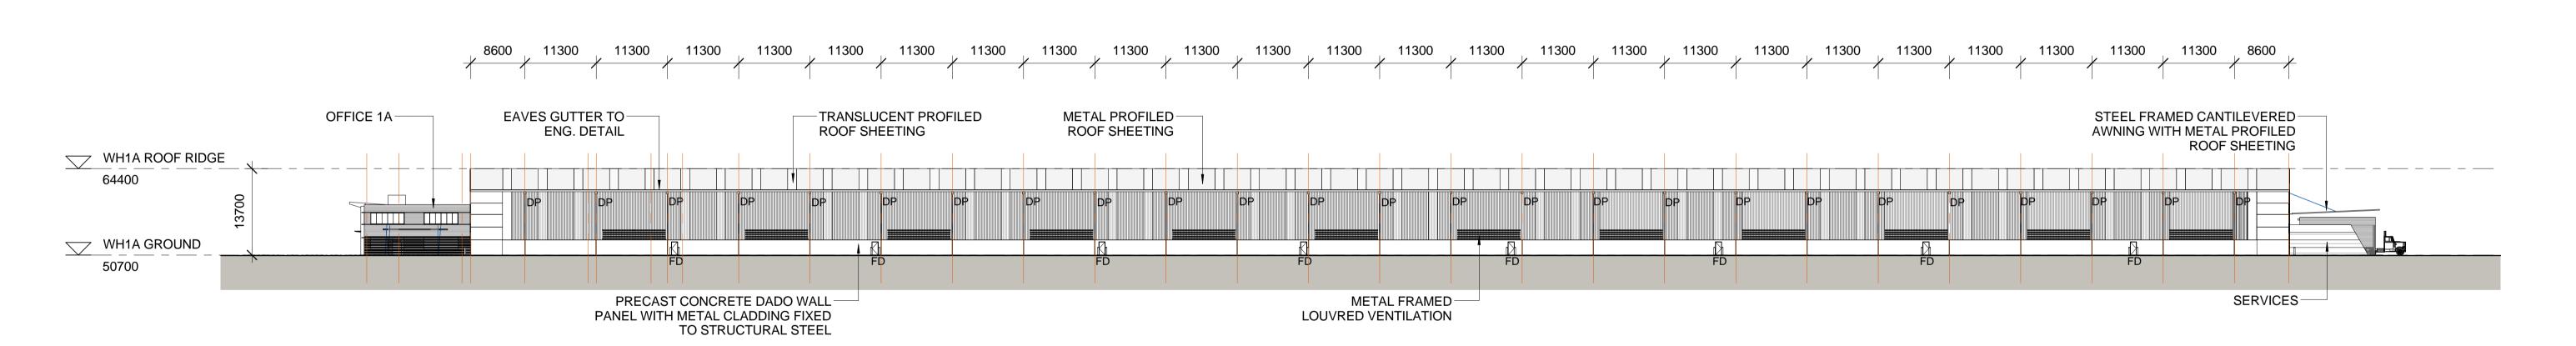

ROLLER SHUTTER DOOR

C:\Revit\116101\_Minto\_DOCUMENTATION\_bfarid.rvt

Author Approvert/26/2016 6:17:22 PM 116101\_ A \_55D\_A1004

**LEGEND** 

FD

2 WH 1A - SOUTH ELEVATION