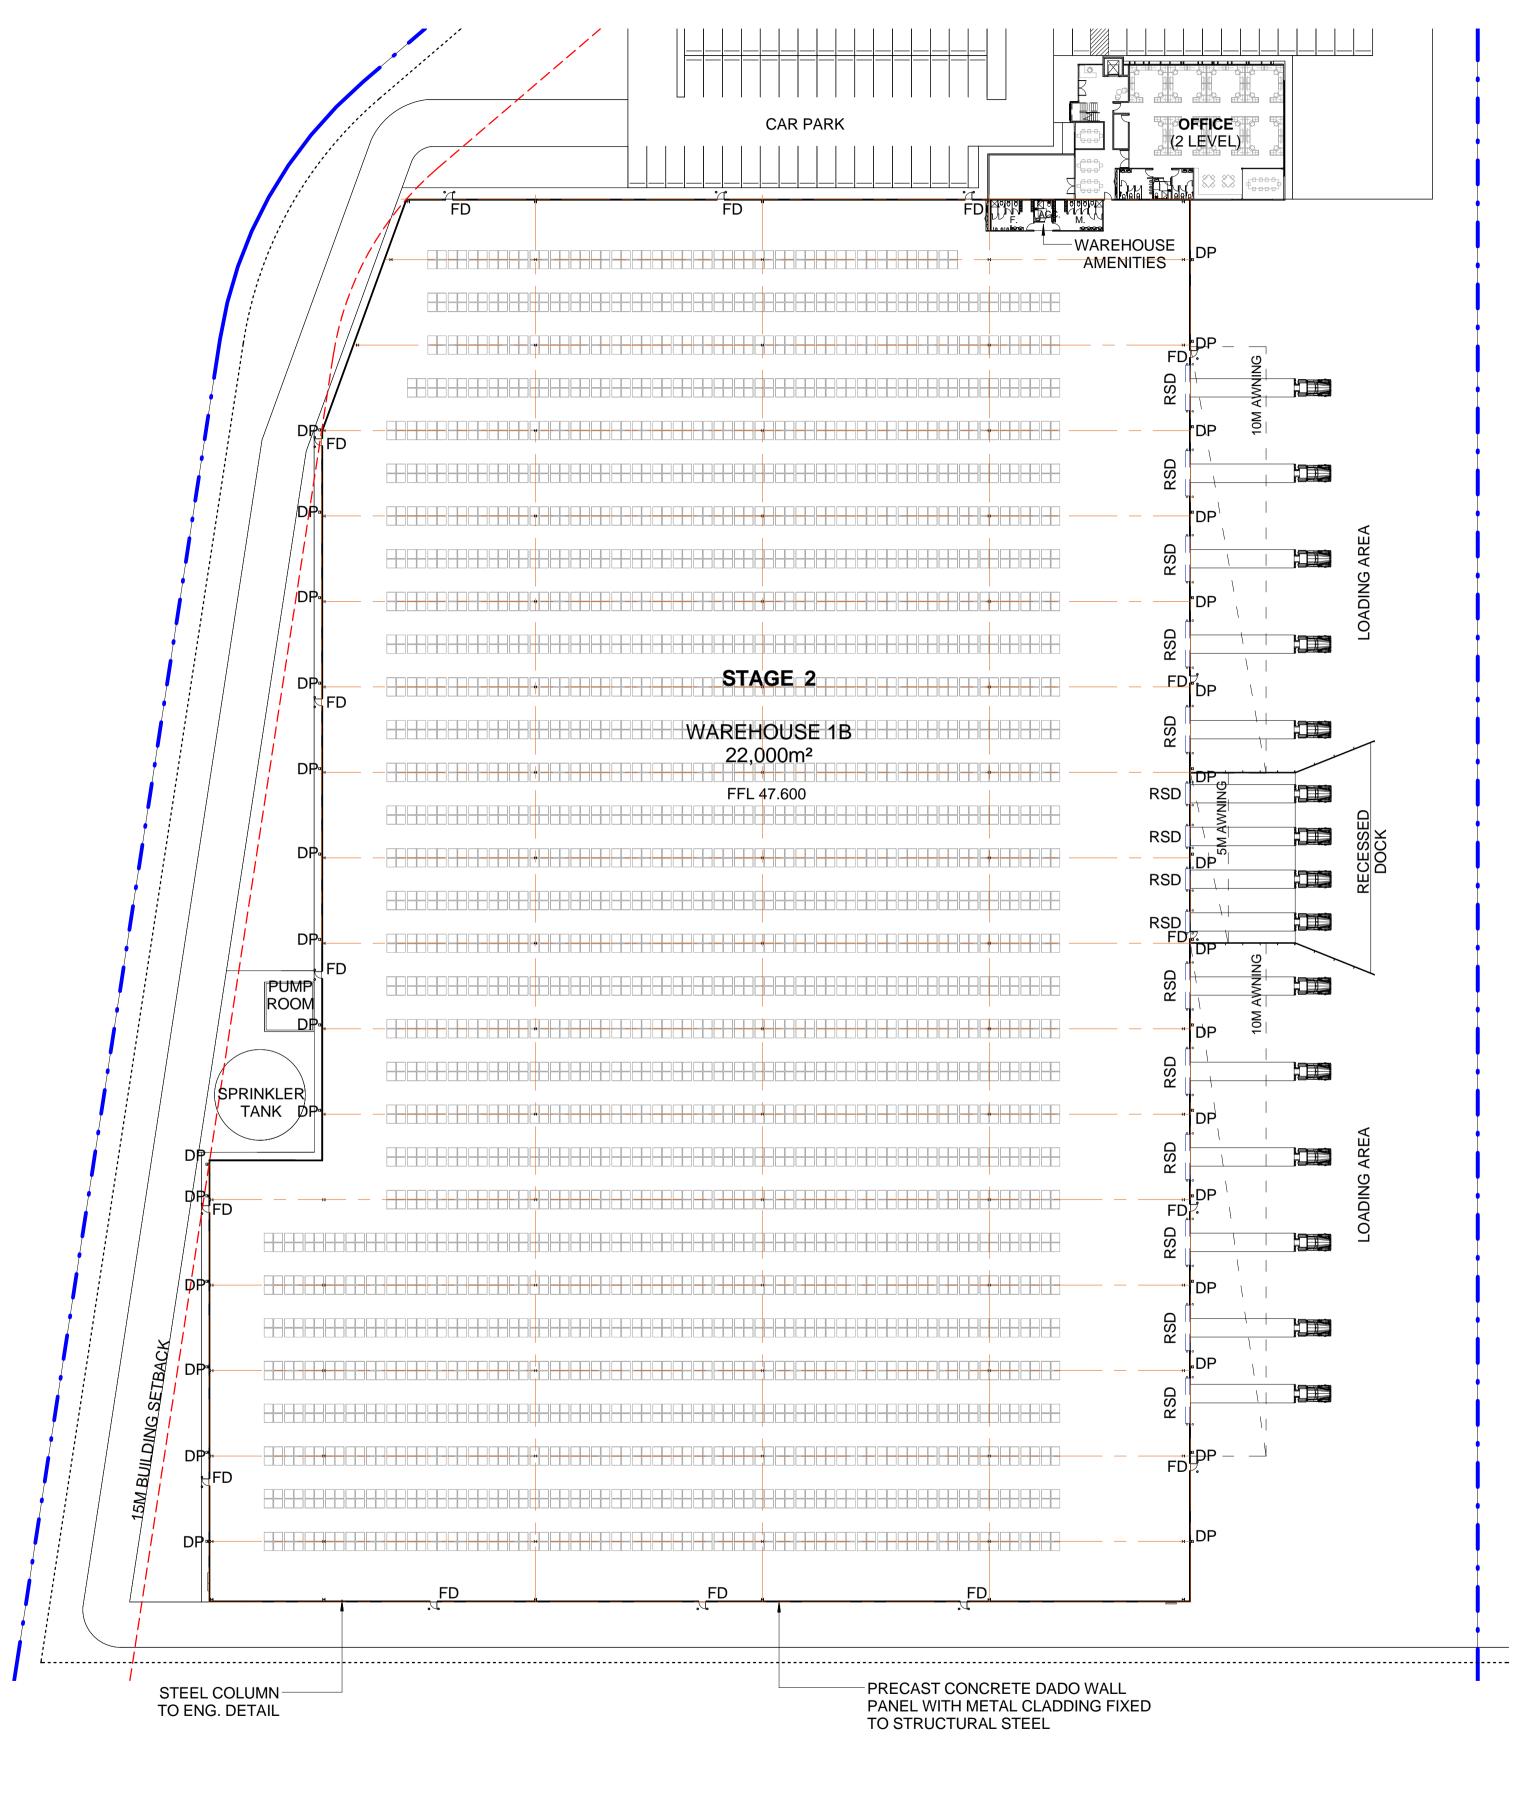

#### MINTO INDUSTRIAL DEVELOPMENT

Author Approverl/26/2016 6:26:15 PM

NOTE: ALL FFL LEVELS ± 500mm

WAREHOUSE 1B - FLOOR PLAN

FIRE DOOR

DOWN PIPE

**ROLLER SHUTTER DOOR** 

**LEGEND** 

FD

116101\_ A \_SSD\_A2002