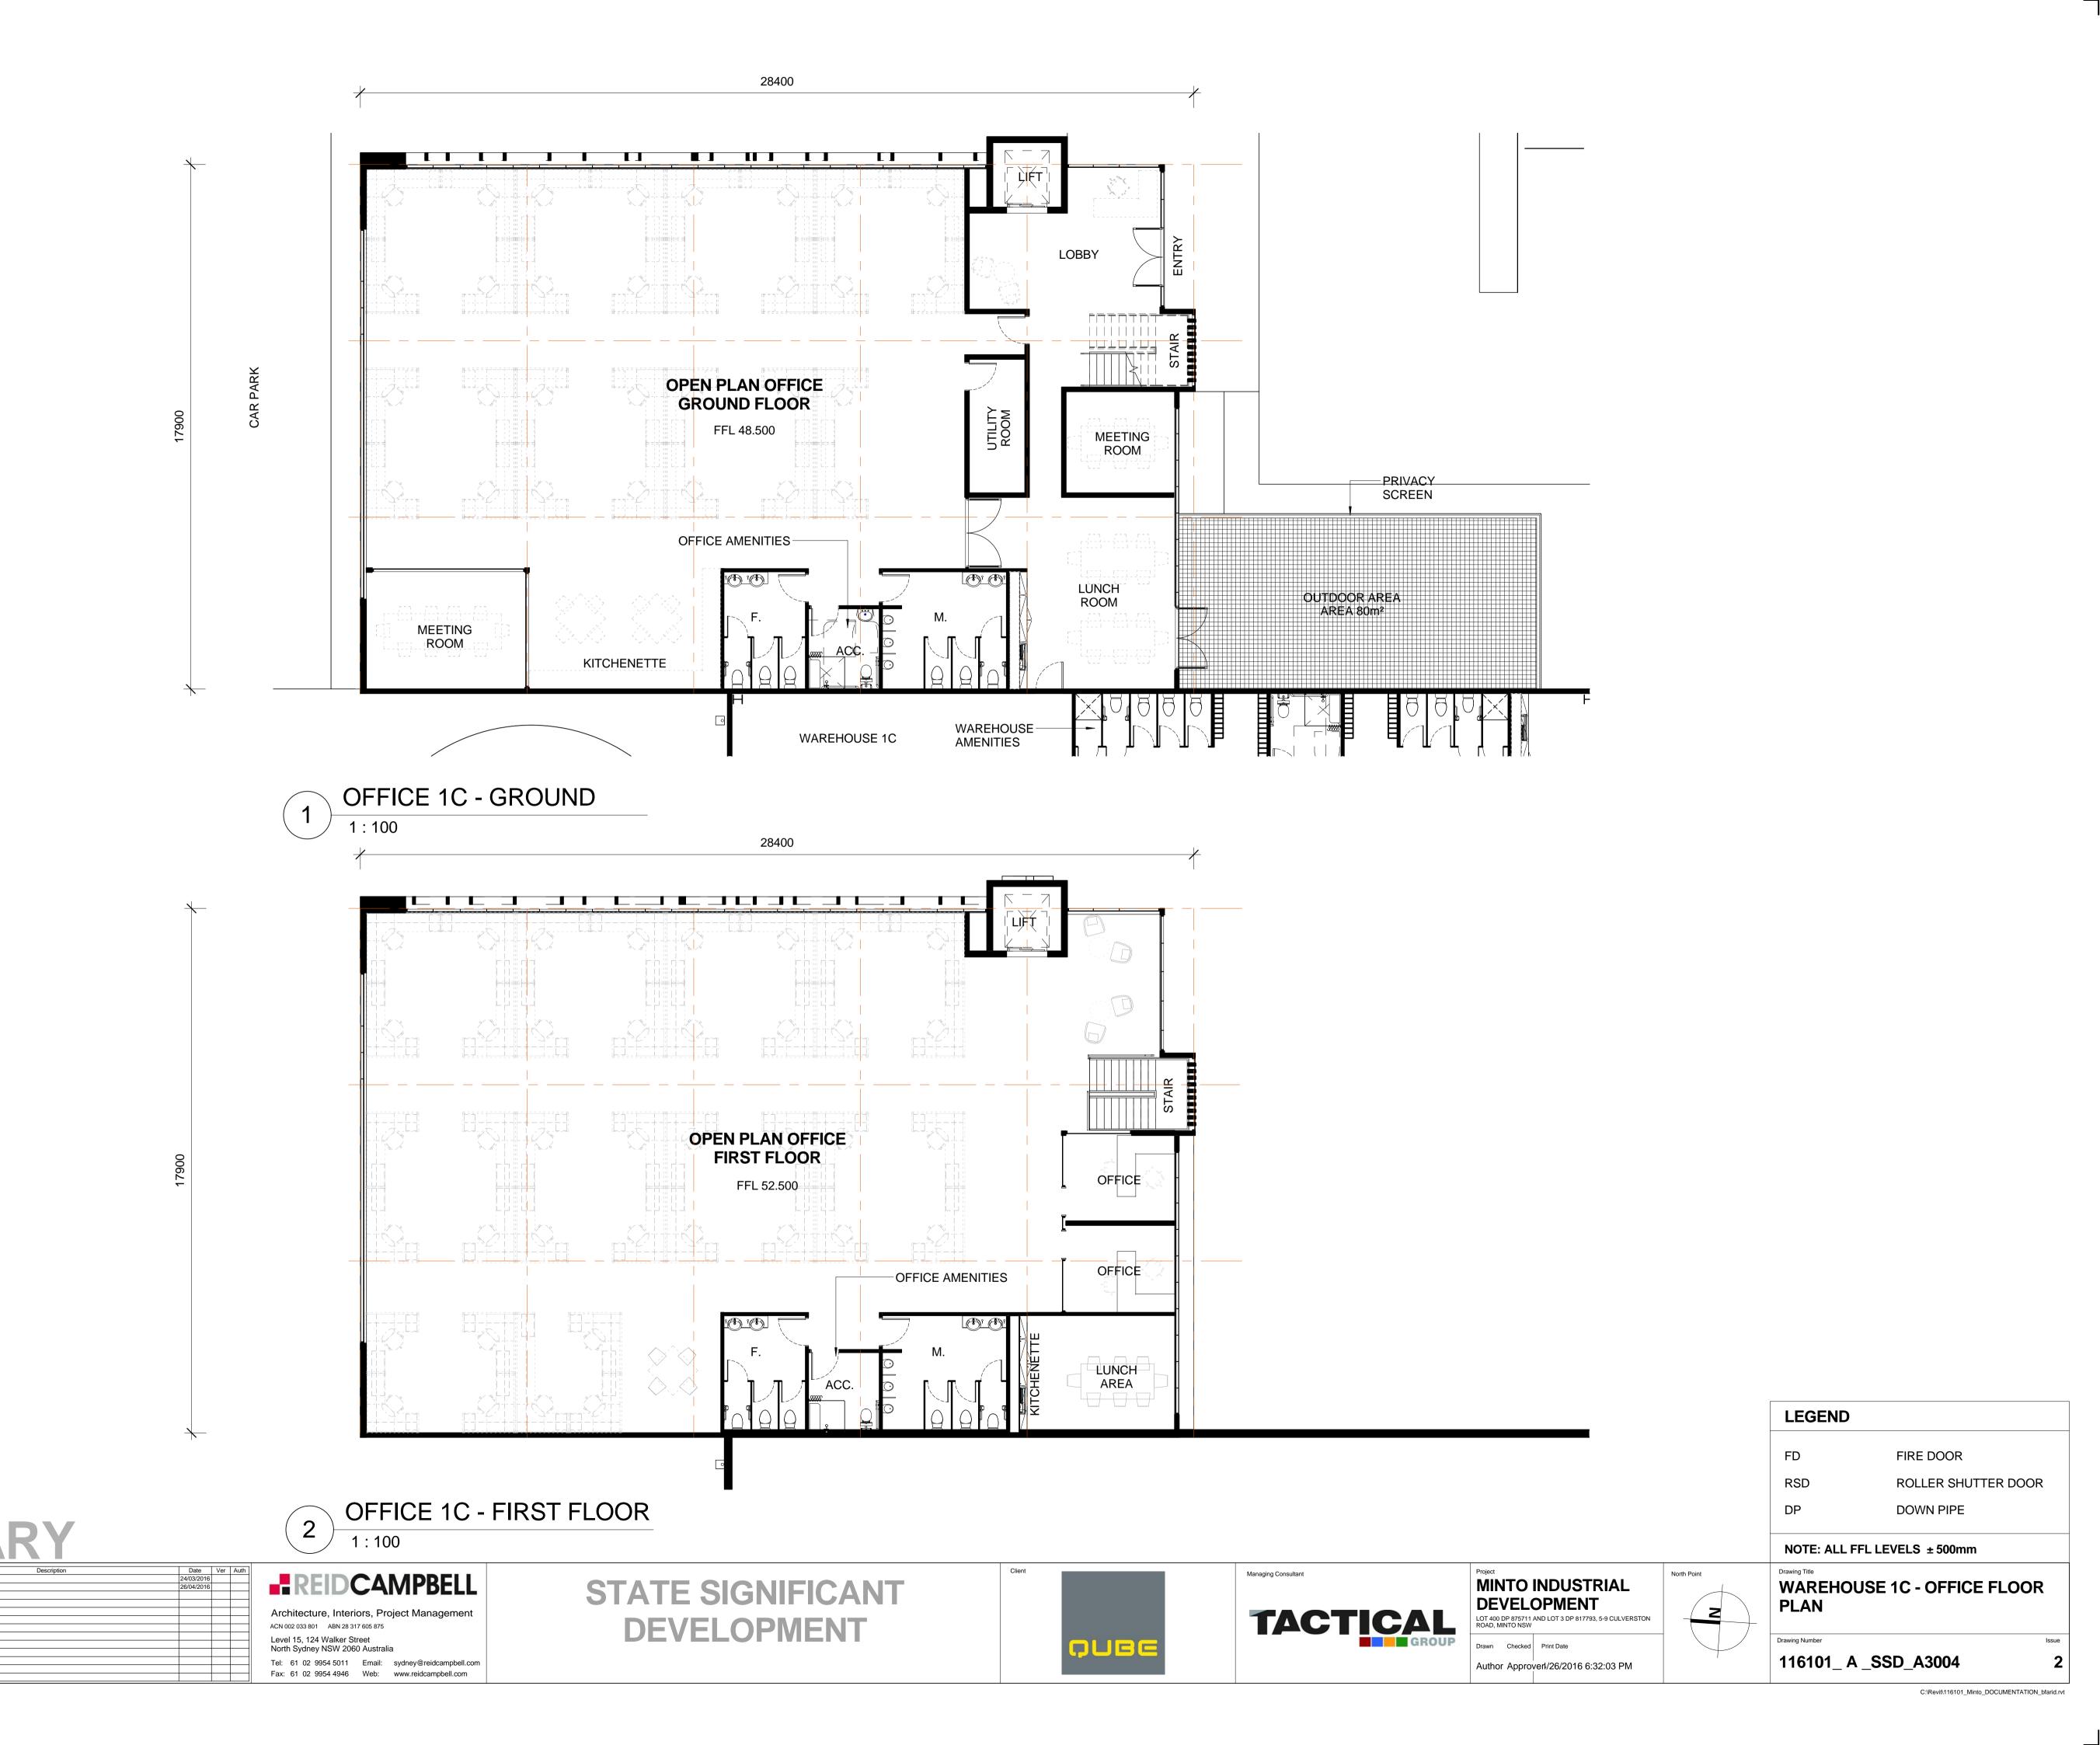

## MINTO INDUSTRIAL DEVELOPMENT

LOT 400 DP 875711 AND LOT 3 DP 817793, 5-9 CULVERSTON ROAD, MINTO NSW

Drawn Checked Print Date

Author Approverl/26/2016 6:31:20 PM

NOTE: ALL FFL LEVELS ± 500mm

Drawing Title

WAREHOUSE 1C - FLOOR PLAN

**LEGEND** 

FD

Drawing Number

116101\_ A \_SSD\_A3002

FIRE DOOR

DOWN PIPE

ROLLER SHUTTER DOOR

Author Approverl/26/2016 6:31:50 PM

NOTE: ALL FFL LEVELS ± 500mm

**WAREHOUSE 1C - ROOF PLAN** 

FIRE DOOR

**DOWN PIPE** 

ROLLER SHUTTER DOOR

**LEGEND** 

FD