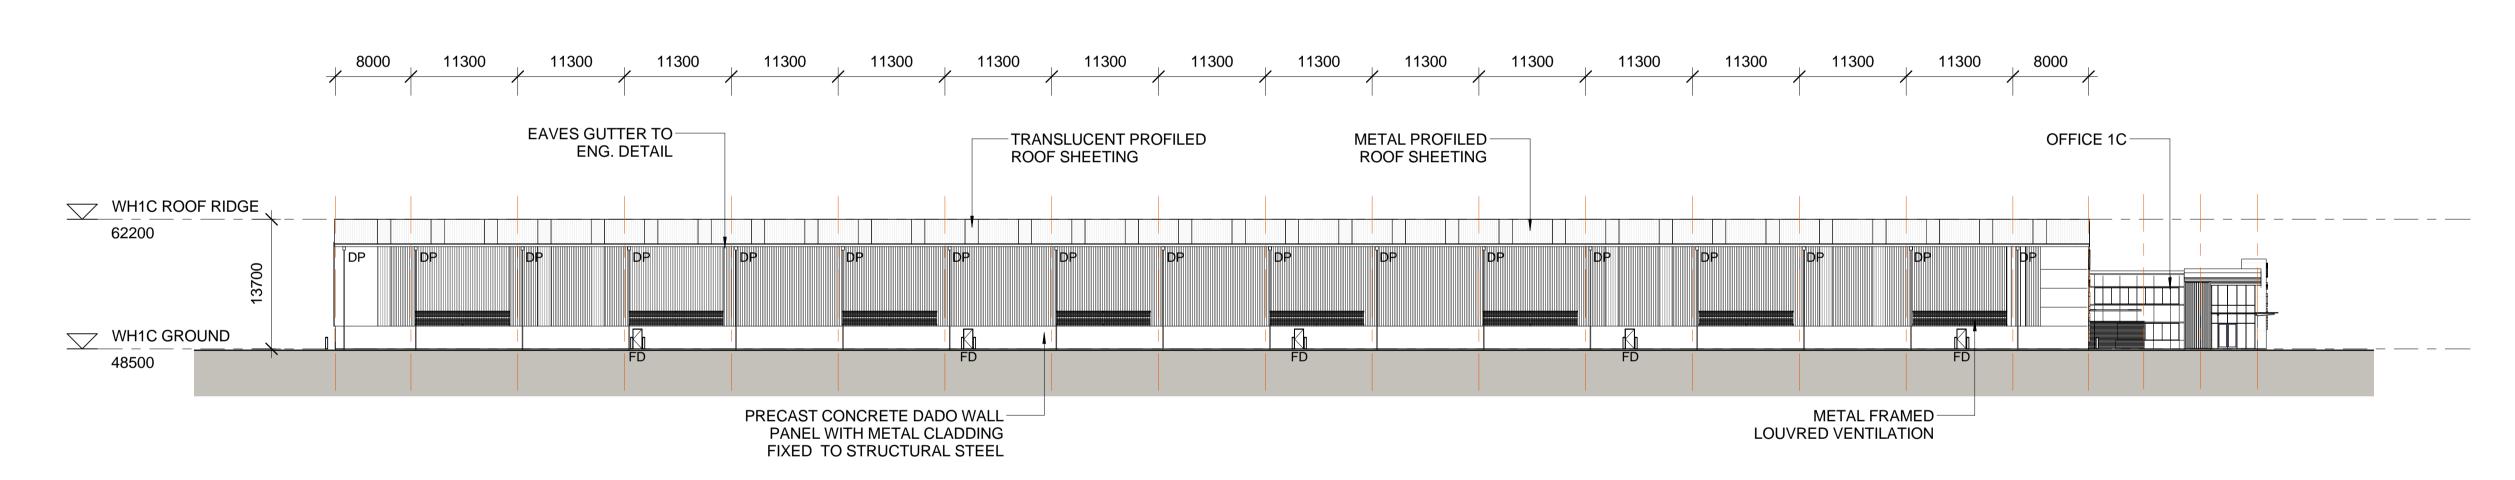

Author Approverl/26/2016 6:32:23 PM

NOTE: ALL FFL LEVELS ± 500mm

Drawing Title

WAREHOUSE 1C - ELEVATIONS 1

FIRE DOOR

**DOWN PIPE** 

ROLLER SHUTTER DOOR

**LEGEND** 

FD

RSD

DP

116101\_ A \_SSD\_A3005

WH 1C - WEST ELEVATION

| PR | ΕL | .IM | IN | AR | Y |
|----|----|-----|----|----|---|
|----|----|-----|----|----|---|

| Notes                                                                                                                   | Issue | Description       | Date       | Ver | Auth |
|-------------------------------------------------------------------------------------------------------------------------|-------|-------------------|------------|-----|------|
| 140163                                                                                                                  | 1     | PRELIMINARY ISSUE | 24/03/2016 |     |      |
| This drawing and design is subject to Reid Campbell (NSW)                                                               | 2     | SSD ISSUE         | 26/04/2016 |     |      |
| Pty Ltd copyright and may not be reproduced without prior                                                               |       |                   |            |     |      |
| written consent.                                                                                                        |       |                   |            |     |      |
| Contractor to verify all dimensions on site before commencing work.                                                     |       |                   |            |     |      |
| Report all discrepancies to project manager prior to                                                                    |       |                   |            |     |      |
| construction.                                                                                                           |       |                   |            |     |      |
| Figured dimensions to be taken in preference to scaled                                                                  |       |                   |            |     |      |
| drawings.                                                                                                               |       |                   |            |     |      |
| All work is to conform to relevant Australian Standards and other Codes as applicable, together with other Authorities' |       |                   |            |     |      |
| equirements and regulations.                                                                                            |       |                   |            |     |      |
|                                                                                                                         |       |                   |            |     |      |