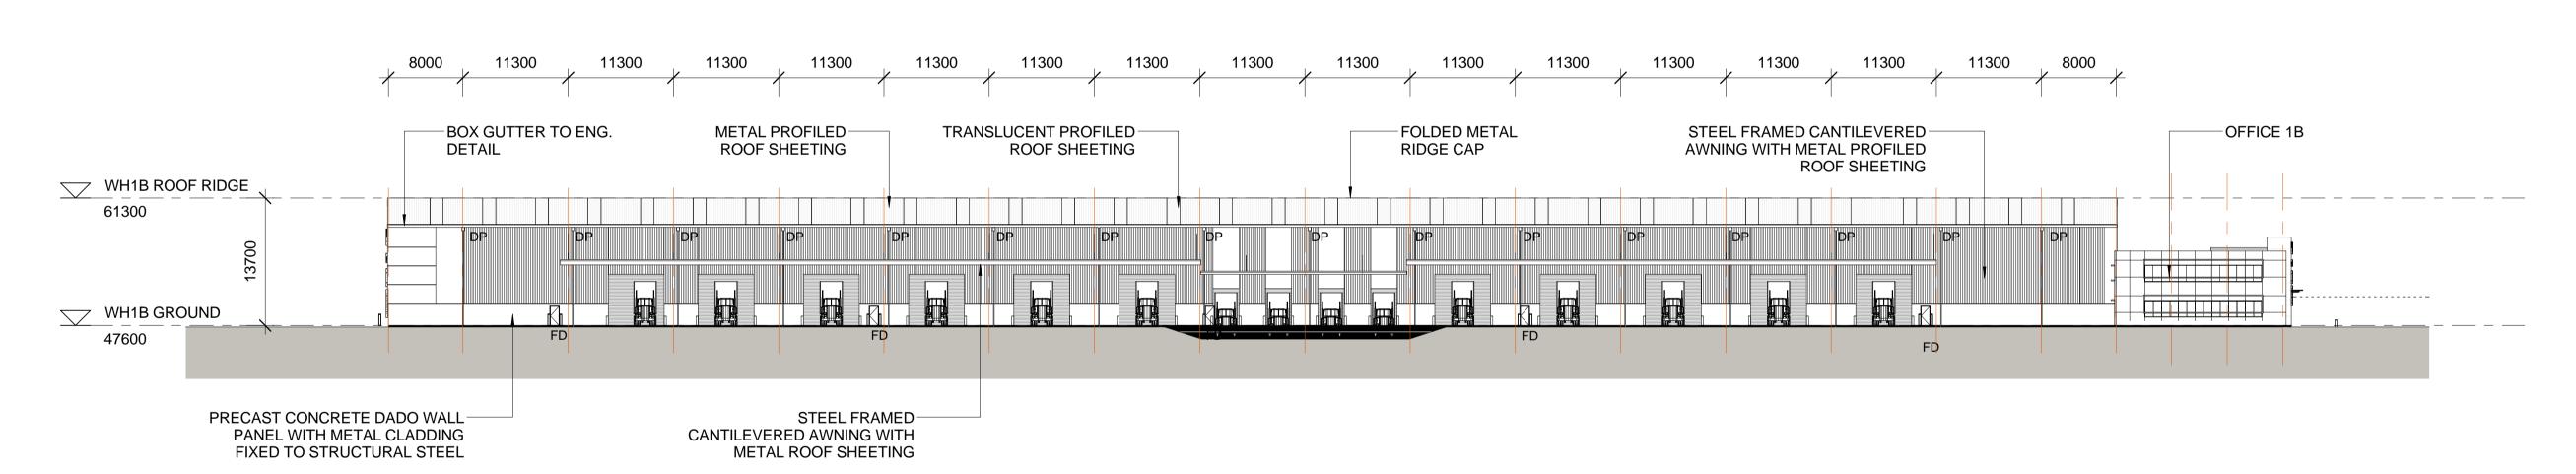

#### FD FIRE DOOR RSD ROLLER SHUTTER DOOR 10m 20m 30m 40m 50m **DOWN PIPE** HHHHH VISUAL SCALE 1:500 @ A1 NOTE: ALL FFL LEVELS ± 500mm North Point -- REIDCAMPBELL 1 WAREHOUSE 1A DRAFT 2 PRELIMINARY ISSUE 3 SSD ISSUE MINTO INDUSTRIAL STATE SIGNIFICANT **WAREHOUSE 1A - ELEVATIONS 1** This drawing and design is subject to Reid Campbell (NSW) Pty Ltd copyright and may not be reproduced without prior written consent. Contractor to verify all dimensions on site before commencing work. Report all discrepancies to project manager prior to construction. DEVELOPMENT TACTICAL Architecture, Interiors, Project Management LOT 400 DP 875711 AND LOT 3 DP 817793, 5-9 CULVERSTON ROAD, MINTO NSW **DEVELOPMENT** Report all discrepancies to project manager prior to construction. Figured dimensions to be taken in preference to scaled drawings. All work is to conform to relevant Australian Standards and other Codes as applicable, together with other Authorities' equirements and regulations. ACN 002 033 801 ABN 28 317 605 875 Level 15, 124 Walker Street North Sydney NSW 2060 Australia **QUBE** 116101\_ A \_SSD\_A1005 Tel: 61 02 9954 5011 Email: sydney@reidcampbell.com BF JH 4/26/2016 6:17:36 PM Fax: 61 02 9954 4946 Web: www.reidcampbell.com

**LEGEND** 

WH 1A - WEST ELEVATION

1:500