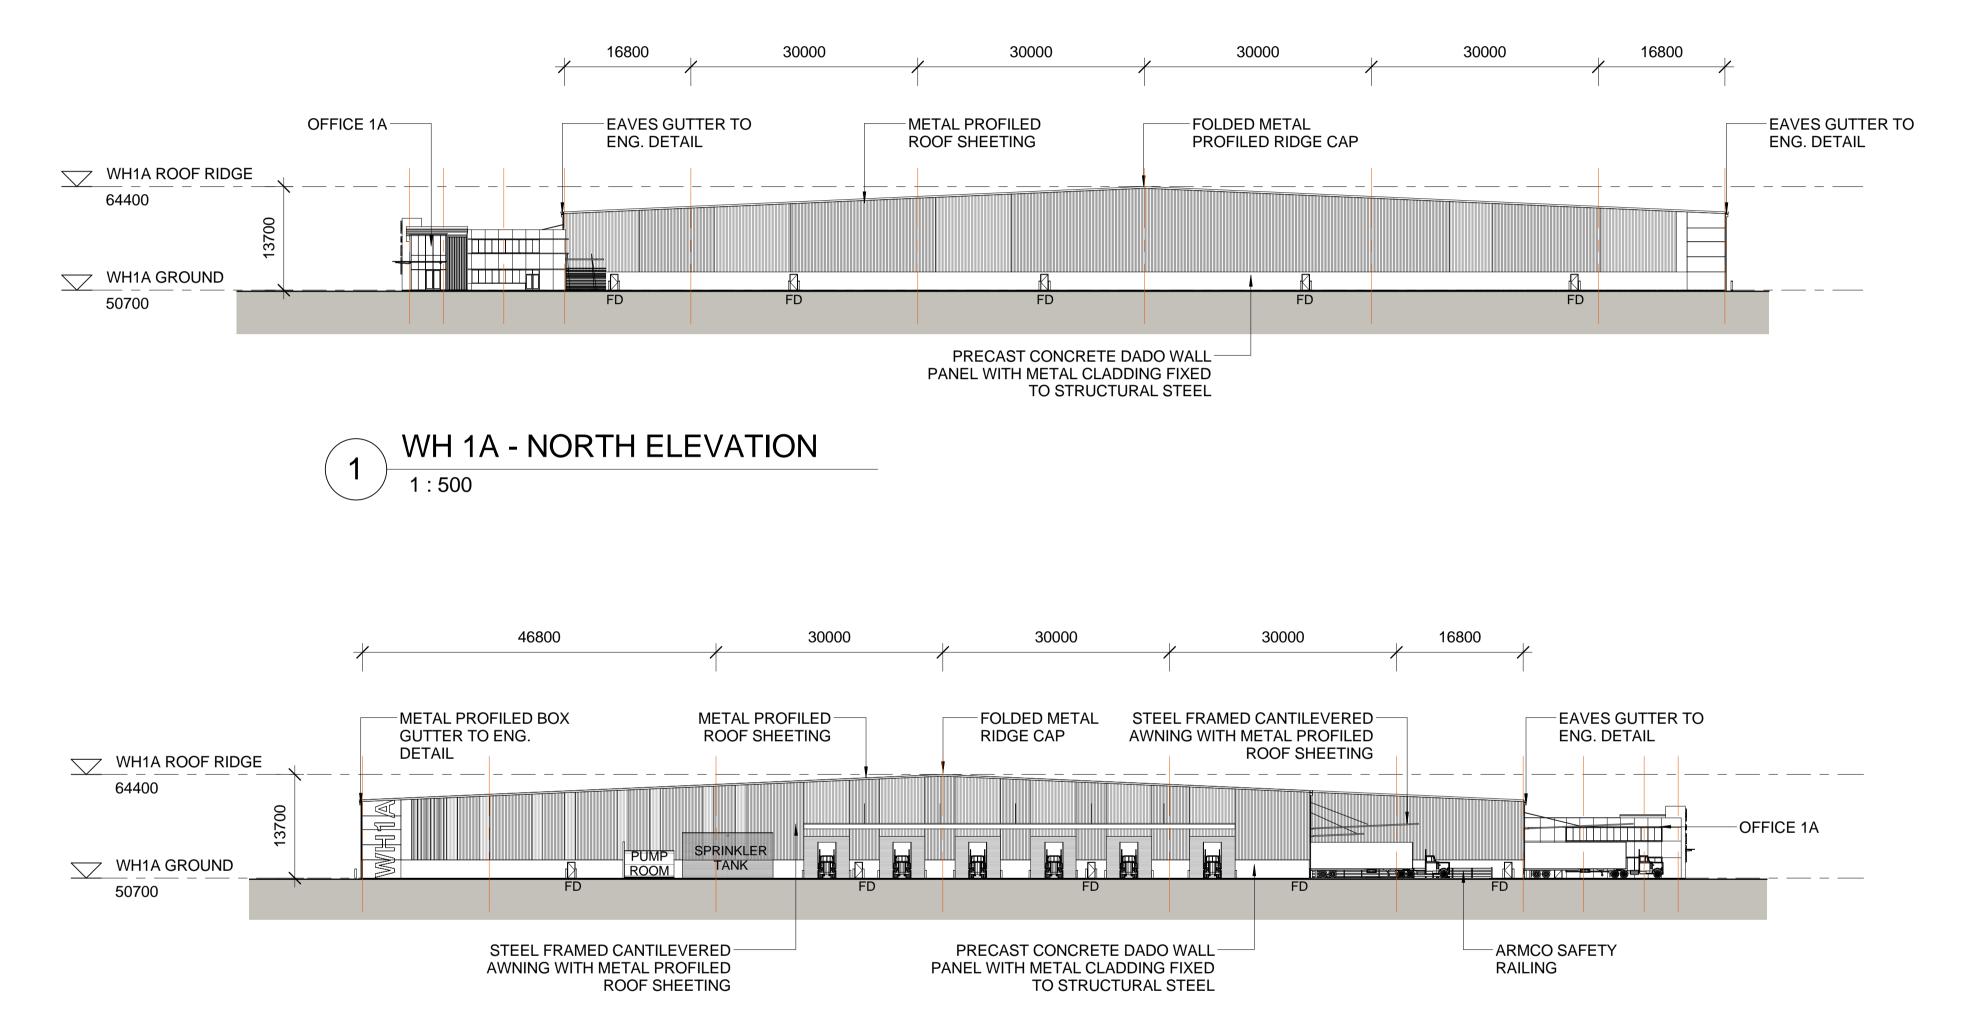

#### FD FIRE DOOR RSD ROLLER SHUTTER DOOR 10m 20m 30m 40m 50m **DOWN PIPE** HHHHH VISUAL SCALE 1:500 @ A1 NOTE: ALL FFL LEVELS ± 500mm North Point -- REIDCAMPBELL 1 WAREHOUSE 1A DRAFT 2 PRELIMINARY ISSUE 3 SSD ISSUE MINTO INDUSTRIAL STATE SIGNIFICANT **WAREHOUSE 1A - ELEVATIONS 1** This drawing and design is subject to Reid Campbell (NSW) Pty Ltd copyright and may not be reproduced without prior written consent. Contractor to verify all dimensions on site before commencing work. Report all discrepancies to project manager prior to construction. DEVELOPMENT TACTICAL Architecture, Interiors, Project Management LOT 400 DP 875711 AND LOT 3 DP 817793, 5-9 CULVERSTON ROAD, MINTO NSW **DEVELOPMENT** Report all discrepancies to project manager prior to construction. Figured dimensions to be taken in preference to scaled drawings. All work is to conform to relevant Australian Standards and other Codes as applicable, together with other Authorities' equirements and regulations. ACN 002 033 801 ABN 28 317 605 875 Level 15, 124 Walker Street North Sydney NSW 2060 Australia **QUBE** 116101\_ A \_SSD\_A1005 Tel: 61 02 9954 5011 Email: sydney@reidcampbell.com BF JH 4/26/2016 6:17:36 PM Fax: 61 02 9954 4946 Web: www.reidcampbell.com

**LEGEND** 

WH 1A - WEST ELEVATION

1:500