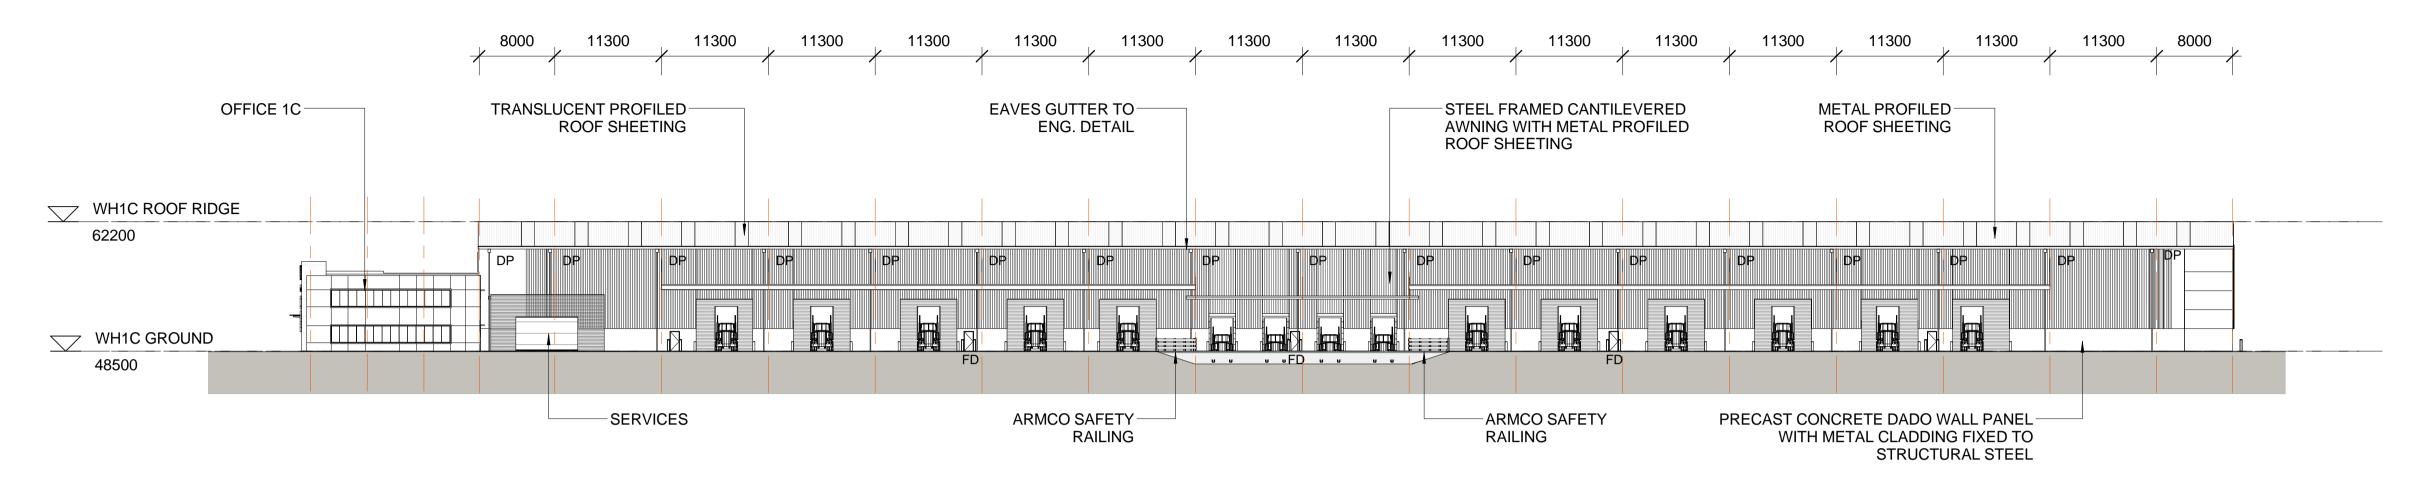

commencing work.

Report all discrepancies to project manager prior to

WH 1C - SOUTH ELEVATION

1:400