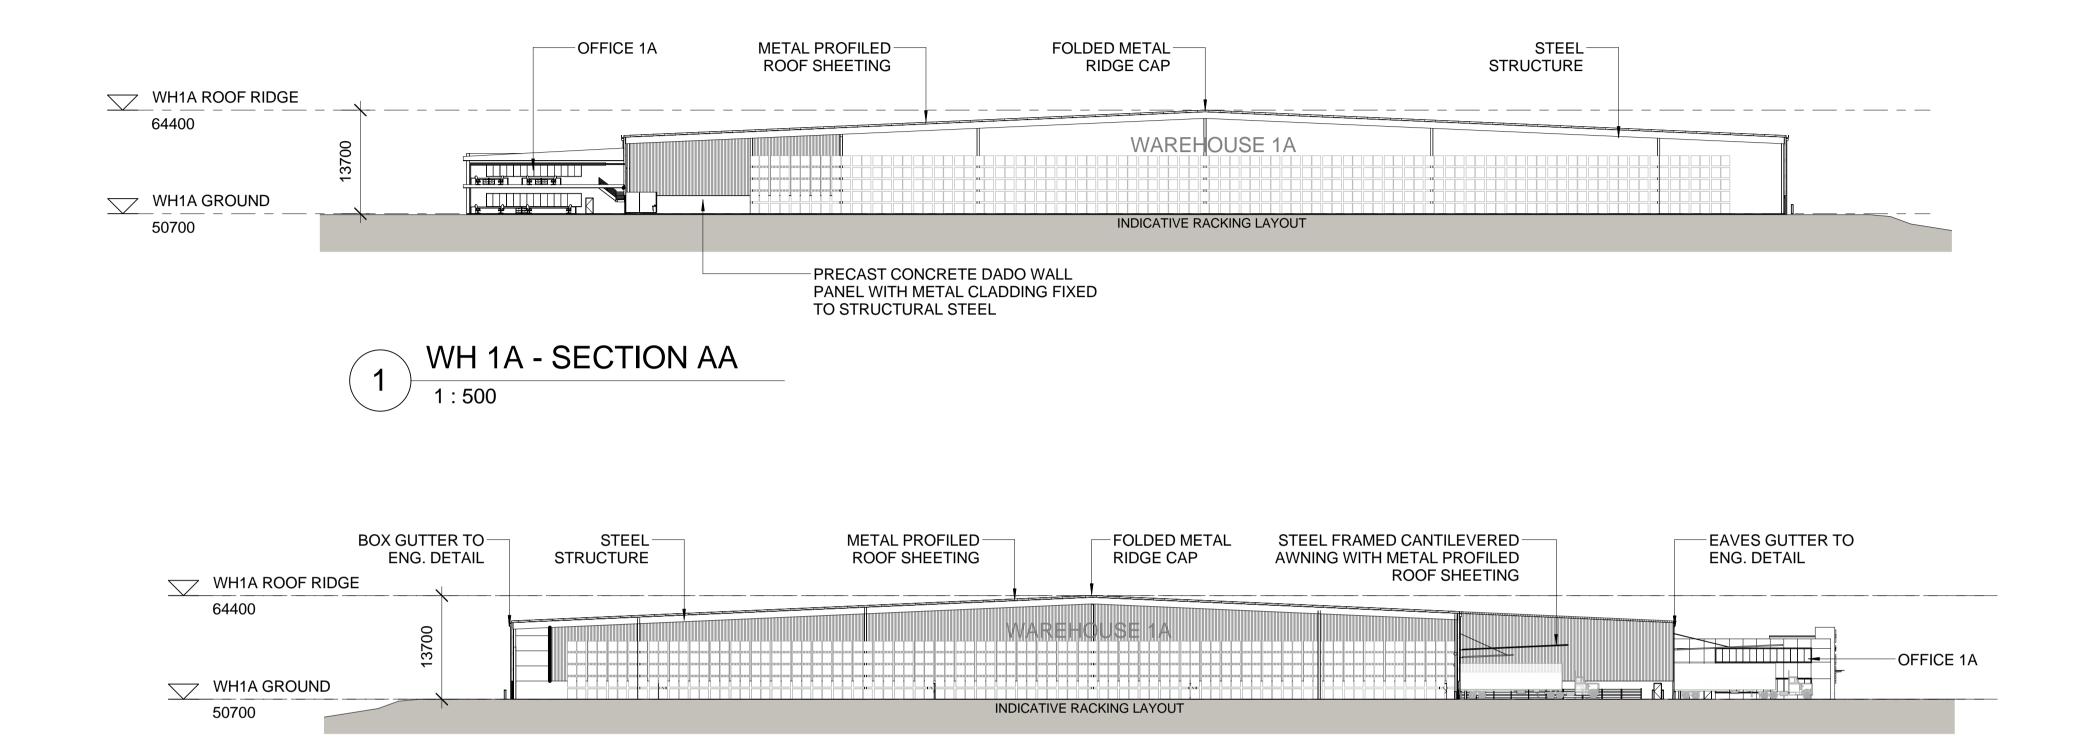

## PRELIMINARY

| Notes                                                                 | Issue | Description        | Date       | Ver | Auth |
|-----------------------------------------------------------------------|-------|--------------------|------------|-----|------|
| 110100                                                                | 1     | WAREHOUSE 1A DRAFT | 16/03/2016 |     |      |
| This drawing and design is subject to Reid Campbell (NSW)             | 2     | PRELIMINARY ISSUE  | 24/03/2016 |     |      |
| Pty Ltd copyright and may not be reproduced without prior             | 3     | SSD ISSUE          | 26/04/2016 |     |      |
| written consent.                                                      |       |                    |            |     |      |
| Contractor to verify all dimensions on site before commencing work.   |       |                    |            |     |      |
| Report all discrepancies to project manager prior to                  |       |                    |            |     |      |
| construction.                                                         |       |                    |            |     |      |
| Figured dimensions to be taken in preference to scaled                |       |                    |            |     |      |
| drawings. All work is to conform to relevant Australian Standards and |       |                    |            |     |      |
| other Codes as applicable, together with other Authorities'           |       |                    |            |     |      |
| equirements and regulations.                                          |       |                    |            |     |      |
|                                                                       |       |                    |            |     |      |

## TACTICAL BF JH 4/26/2016 6:22:04 PM

MINTO INDUSTRIAL DEVELOPMENT

LOT 400 DP 875711 AND LOT 3 DP 817793, 5-9 CULVERSTON ROAD, MINTO NSW

VISUAL SCALE 1:500 @ A1

North Point Z

NOTE: ALL FFL LEVELS ± 500mm **WAREHOUSE 1A - FLOOR PLAN** 

116101\_ A \_SSD\_A1002

1 : 200

**PRELIMINARY** 

| Notes                                                                    | Issue | Description        | Date       | Ver | Aut |
|--------------------------------------------------------------------------|-------|--------------------|------------|-----|-----|
| 11000                                                                    |       | WAREHOUSE 1A DRAFT | 16/03/2016 |     |     |
| This drawing and design is subject to Reid Campbell (NSW)                | 2     | PRELIMINARY ISSUE  | 24/03/2016 |     |     |
| Pty Ltd copyright and may not be reproduced without prior                | 3     | SSD ISSUE          | 26/04/2016 |     |     |
| written consent.<br>Contractor to verify all dimensions on site before   |       |                    |            |     |     |
| commencing work.                                                         |       |                    |            |     |     |
| Report all discrepancies to project manager prior to                     |       |                    |            |     |     |
| construction.                                                            |       |                    |            |     |     |
| Figured dimensions to be taken in preference to scaled                   |       |                    |            |     | П   |
| drawings.<br>All work is to conform to relevant Australian Standards and |       |                    |            |     |     |
| other Codes as applicable, together with other Authorities'              |       |                    |            |     |     |
| equirements and regulations.                                             |       |                    |            |     |     |
| ·                                                                        |       |                    |            |     | Т   |

North Point

FERSTON

NOTE: ALL FFL LEVELS ± 500mm

Drawing Title

WAREHOUSE 1A - OFFICE FLOOR
PLAN

Drawing Number
116101\_ A \_SSD\_A1004

FIRE DOOR

**DOWN PIPE** 

ROLLER SHUTTER DOOR

C:\Revit\116101\_Minto\_DOCUMENTATION\_bfarid.rvt

Author Approvert/26/2016 6:17:22 PM 116101\_ A \_55D\_A1004

**LEGEND** 

FD

2 WH 1A - SOUTH ELEVATION

#### FD FIRE DOOR RSD ROLLER SHUTTER DOOR 10m 20m 30m 40m 50m **DOWN PIPE** HHHHH VISUAL SCALE 1:500 @ A1 NOTE: ALL FFL LEVELS ± 500mm North Point -- REIDCAMPBELL 1 WAREHOUSE 1A DRAFT 2 PRELIMINARY ISSUE 3 SSD ISSUE MINTO INDUSTRIAL STATE SIGNIFICANT **WAREHOUSE 1A - ELEVATIONS 1** This drawing and design is subject to Reid Campbell (NSW) Pty Ltd copyright and may not be reproduced without prior written consent. Contractor to verify all dimensions on site before commencing work. Report all discrepancies to project manager prior to construction. DEVELOPMENT TACTICAL Architecture, Interiors, Project Management LOT 400 DP 875711 AND LOT 3 DP 817793, 5-9 CULVERSTON ROAD, MINTO NSW **DEVELOPMENT** Report all discrepancies to project manager prior to construction. Figured dimensions to be taken in preference to scaled drawings. All work is to conform to relevant Australian Standards and other Codes as applicable, together with other Authorities' equirements and regulations. ACN 002 033 801 ABN 28 317 605 875 Level 15, 124 Walker Street North Sydney NSW 2060 Australia **QUBE** 116101\_ A \_SSD\_A1005 Tel: 61 02 9954 5011 Email: sydney@reidcampbell.com BF JH 4/26/2016 6:17:36 PM Fax: 61 02 9954 4946 Web: www.reidcampbell.com