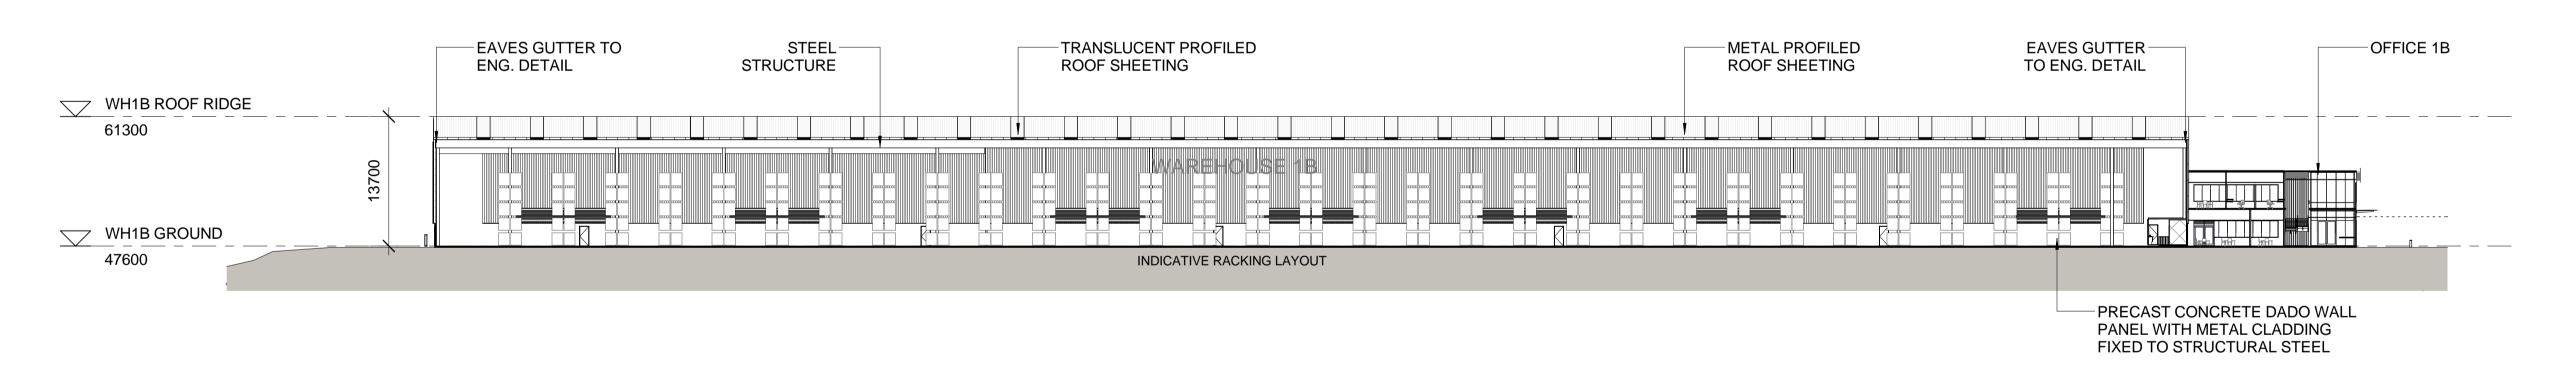

STATE SIGNIFICANT DEVELOPMENT

TACTICAL

MINTO INDUSTRIAL DEVELOPMENT LOT 400 DP 875711 AND LOT 3 DP 817793, 5-9 CULVERSTON ROAD, MINTO NSW

Author Approverl/26/2016 6:27:13 PM

NOTE: ALL FFL LEVELS ± 500mm **WAREHOUSE 1B - ELEVATIONS 1** 

**LEGEND** 

FD

DP

116101\_ A \_SSD\_A2005

FIRE DOOR

**DOWN PIPE** 

ROLLER SHUTTER DOOR

WH 1B - WEST ELEVATION
1:400