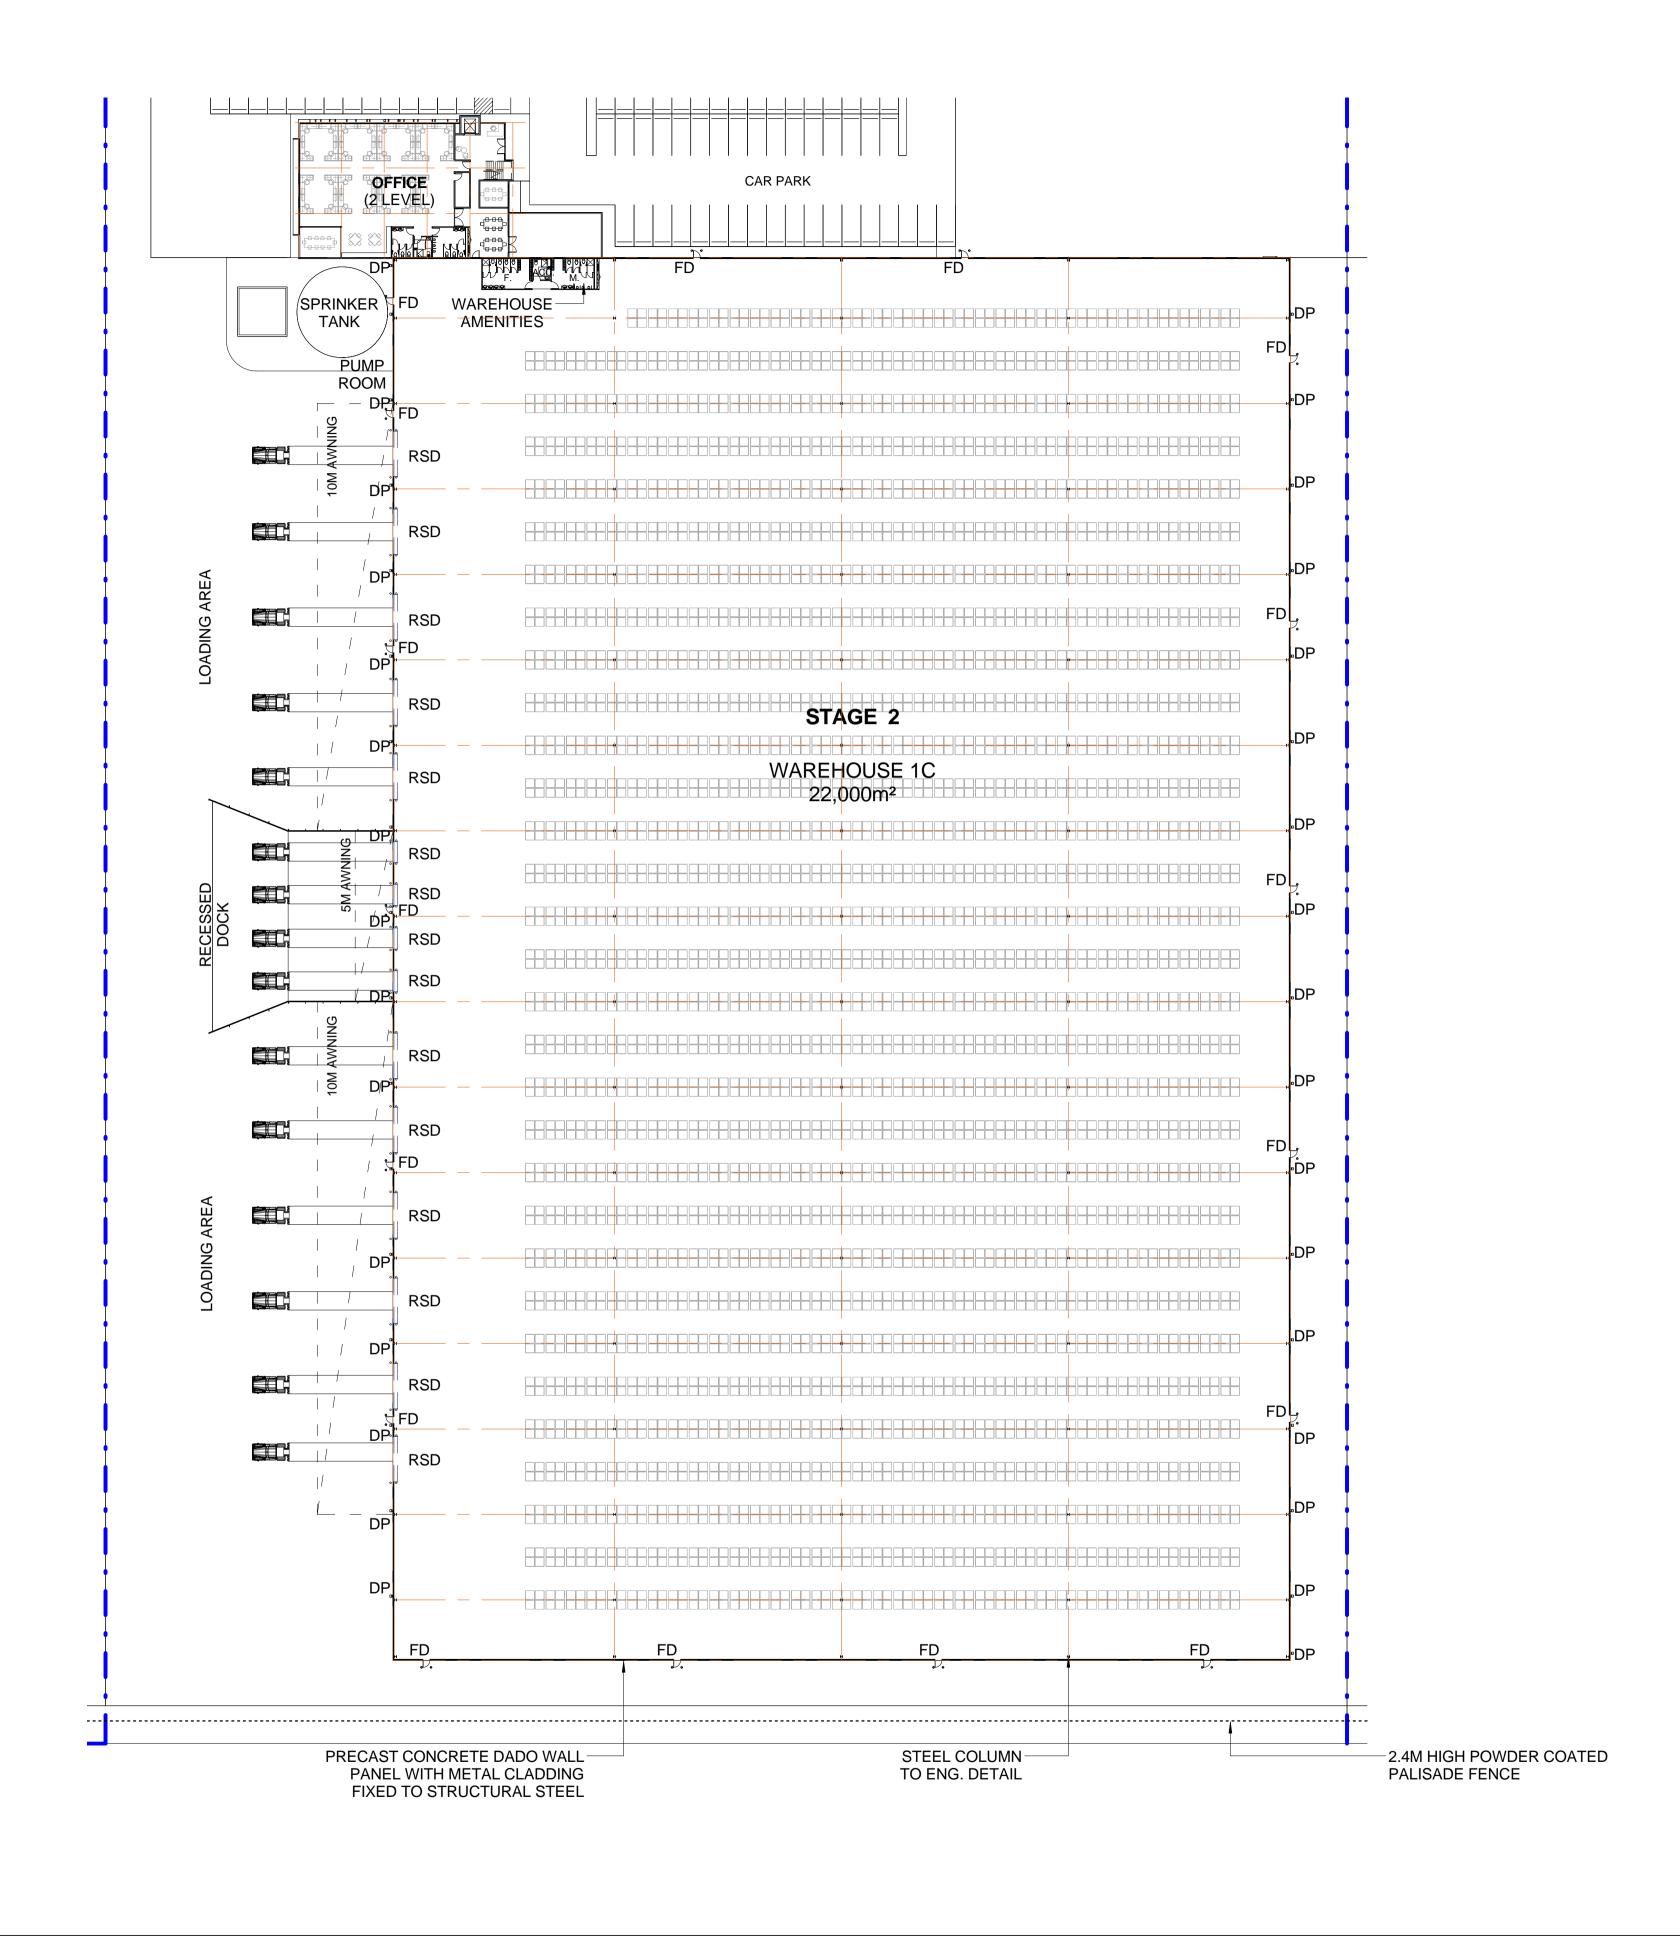

WAREHOUSE 1C - FLOOR PLAN

**LEGEND** 

FD

Drawing Number

116101\_ A \_SSD\_A3002

FIRE DOOR

DOWN PIPE

ROLLER SHUTTER DOOR

FD

RSD

DP

116101\_ A \_SSD\_A3005

WH 1C - WEST ELEVATION

| PR | ΕL | .IM | IN | AR | Y |
|----|----|-----|----|----|---|
|----|----|-----|----|----|---|

| Notes                                                                                                                   | Issue | Description       | Date       | Ver | Auth |
|-------------------------------------------------------------------------------------------------------------------------|-------|-------------------|------------|-----|------|
| 140163                                                                                                                  | 1     | PRELIMINARY ISSUE | 24/03/2016 |     |      |
| This drawing and design is subject to Reid Campbell (NSW)                                                               | 2     | SSD ISSUE         | 26/04/2016 |     |      |
| Pty Ltd copyright and may not be reproduced without prior                                                               |       |                   |            |     |      |
| written consent.                                                                                                        |       |                   |            |     |      |
| Contractor to verify all dimensions on site before commencing work.                                                     |       |                   |            |     |      |
| Report all discrepancies to project manager prior to                                                                    |       |                   |            |     |      |
| construction.                                                                                                           |       |                   |            |     |      |
| Figured dimensions to be taken in preference to scaled                                                                  |       |                   |            |     |      |
| drawings.                                                                                                               |       |                   |            |     |      |
| All work is to conform to relevant Australian Standards and other Codes as applicable, together with other Authorities' |       |                   |            |     |      |
| equirements and regulations.                                                                                            |       |                   |            |     |      |
|                                                                                                                         |       |                   |            |     |      |

RSD

DP

116101\_ A \_SSD\_A3006 2

2 WH 1C - SECTION BB 1:500

NOTE: ALL FFL LEVELS ± 500mm

Drawing Title

WAREHOUSE 1C - SECTION AA, BB

FIRE DOOR

**DOWN PIPE** 

ROLLER SHUTTER DOOR

**LEGEND** 

FD