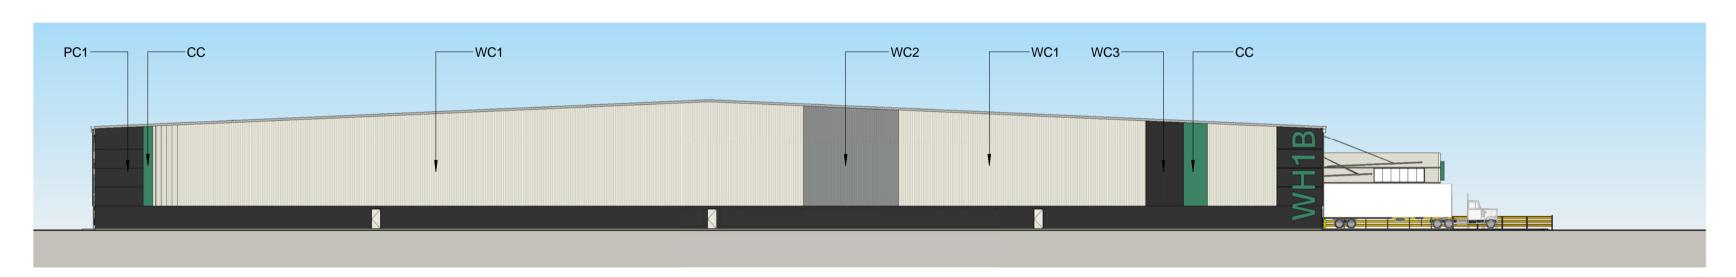

**STATE SIGNIFICANT DEVELOPMENT** 

TACTICAL

MINTO INDUSTRIAL DEVELOPMENT

LOT 400 DP 875711 AND LOT 3 DP 817793, 5-9 CULVERSTON ROAD, MINTO NSW NOTE: ALL FFL LEVELS ± 500mm

WAREHOUSE 1B - SECTION AA, BB

FIRE DOOR

**DOWN PIPE** 

ROLLER SHUTTER DOOR

116101\_ A \_SSD\_A2007

Author Approverl/26/2016 6:28:21 PM C:\Revit\116101\_Minto\_DOCUMENTATION\_bfarid.rvt

**LEGEND** 

FD

DP

WH 1B - EXTERNAL FINISHES A