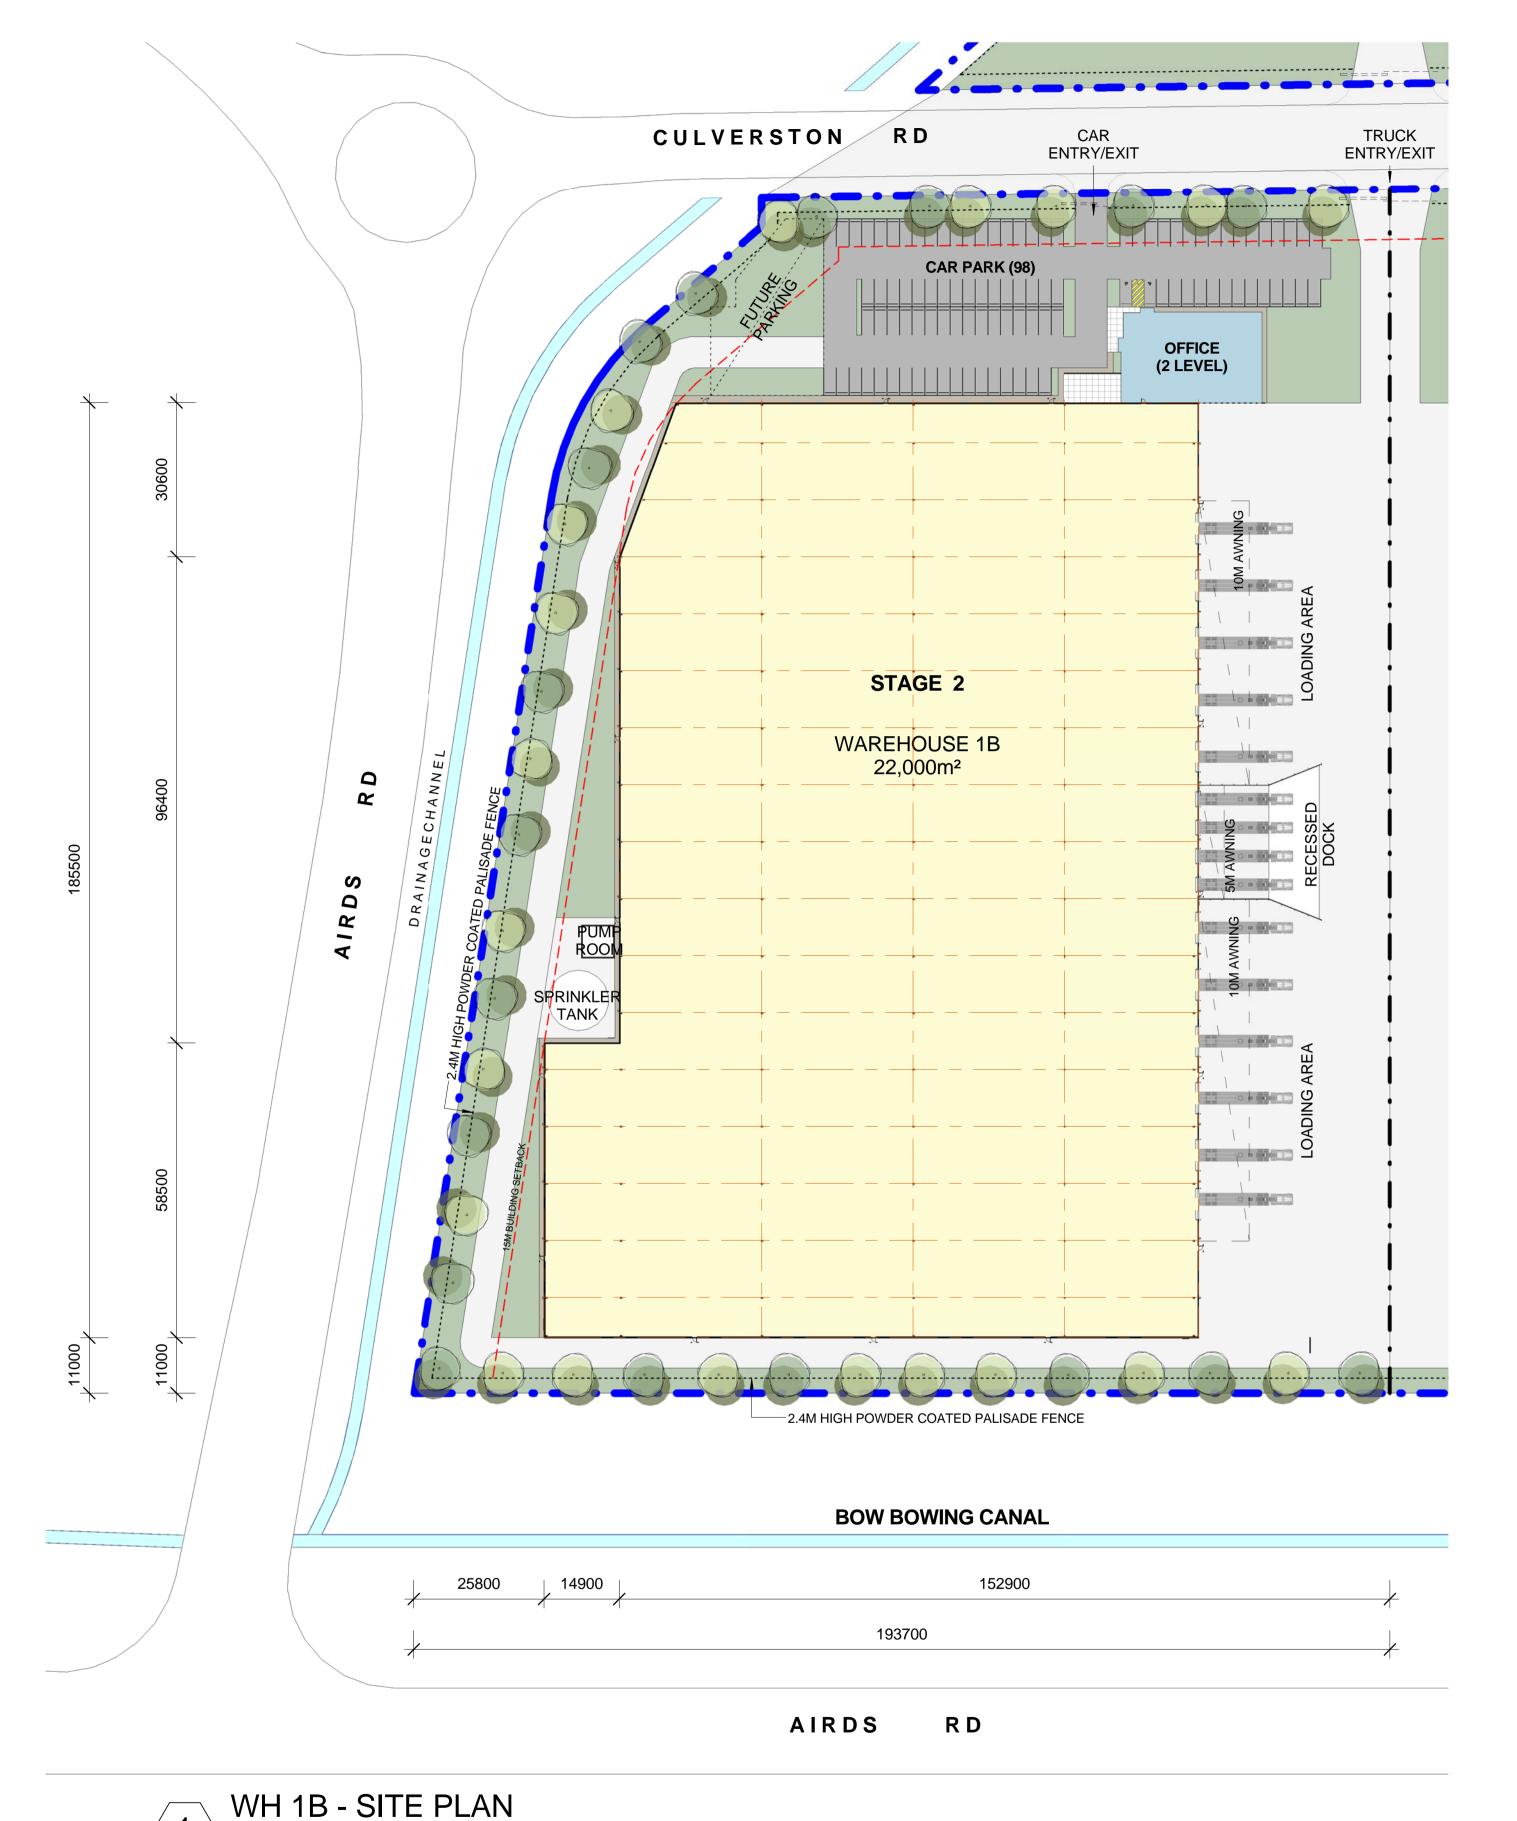

Fax: 61 02 9954 4946 Web: www.reidcampbell.com

**STATE SIGNIFICANT DEVELOPMENT** 

MINTO INDUSTRIAL DEVELOPMENT LOT 400 DP 875711 AND LOT 3 DP 817793, 5-9 CULVERSTON ROAD, MINTO NSW

VISUAL SCALE 1:750 @ A1

Z Author Approverl/26/2016 6:25:59 PM

**WAREHOUSE 1B - SITE PLAN** 

ТВ

\_\_\_\_\_\_

116101\_ A \_SSD\_A2001

NOTE: ALL FFL LEVELS ± 500mm

This drawing and design is subject to Reid Campbell (NSW) Pty Ltd copyright and may not be reproduced without prior written consent. Contractor to verify all dimensions on site before commencing work.