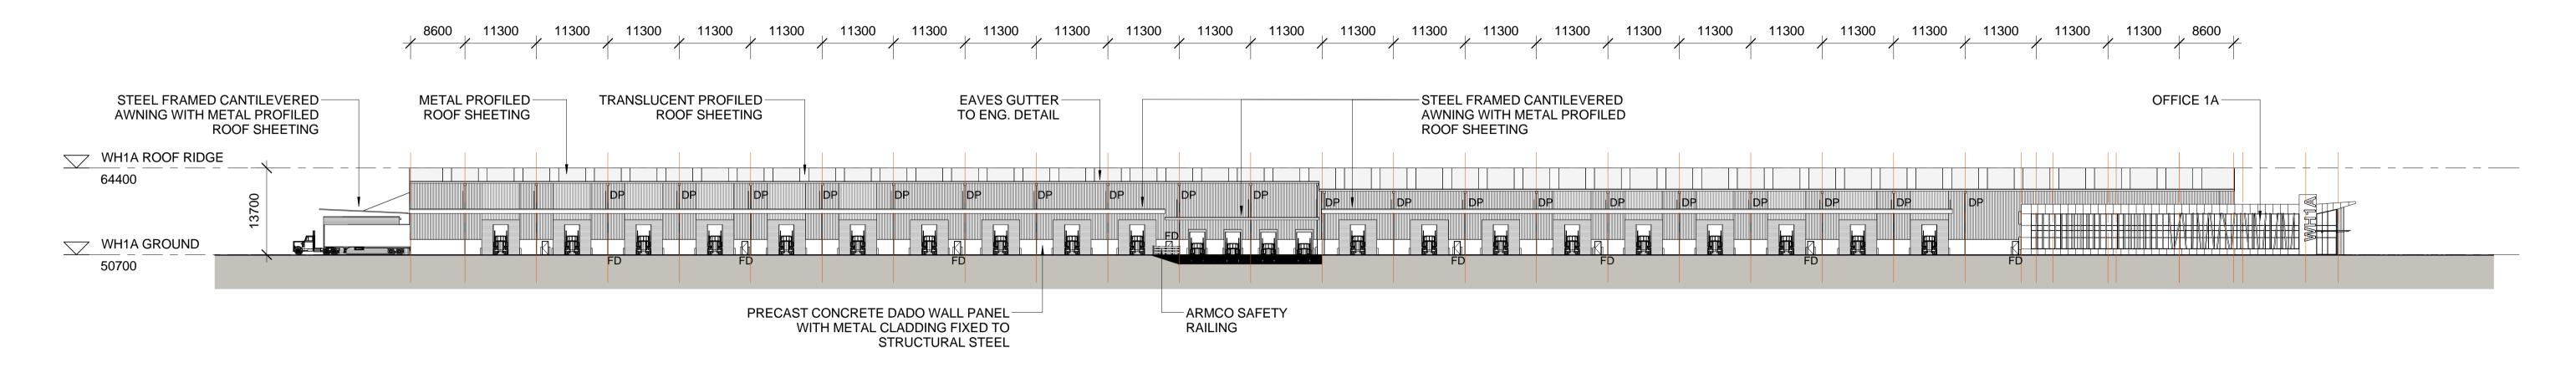

ROLLER SHUTTER DOOR

C:\Revit\116101\_Minto\_DOCUMENTATION\_bfarid.rvt

Author Approvert/26/2016 6:17:22 PM 116101\_ A \_55D\_A1004

**LEGEND** 

FD

2 WH 1A - SOUTH ELEVATION