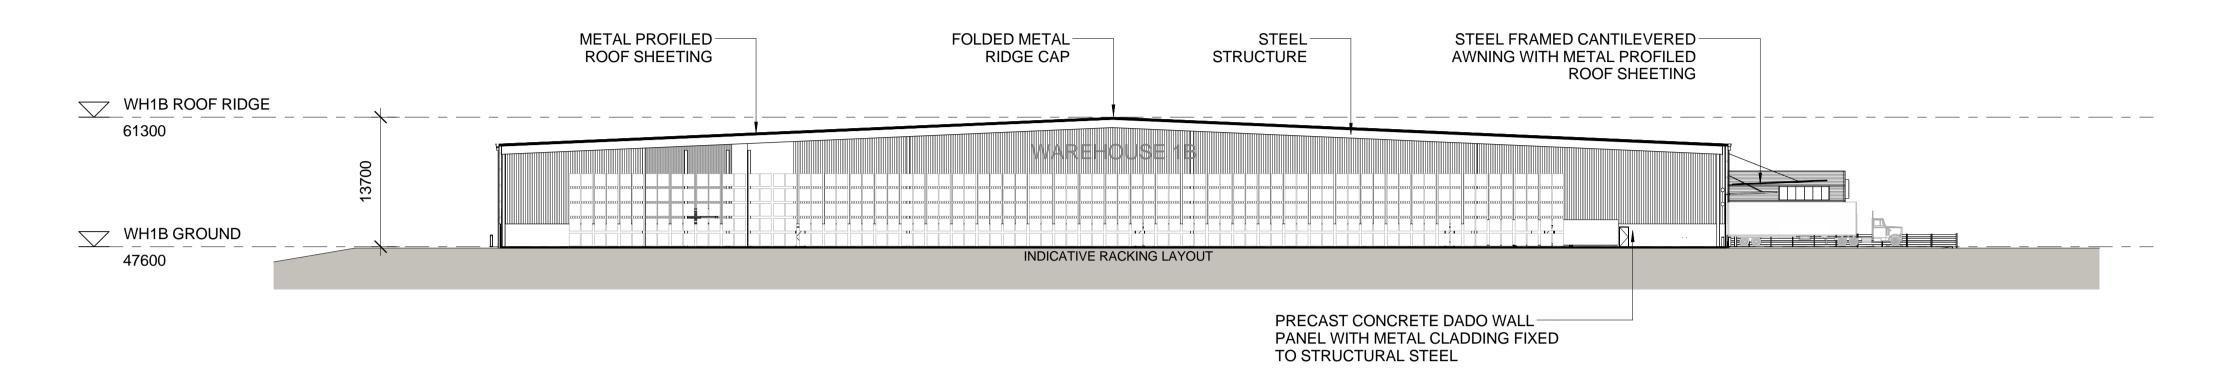

STATE SIGNIFICANT DEVELOPMENT

FOLDED METAL RIDGE CAP

Project

MINTO INDUSTRIAL

DEVELOPMENT

LOT 400 DP 875711 AND LOT 3 DP 817793, 5-9 CULVERSTON

ROAD, MINTO NSW

Drawn Checked Print Date

Author Approverl/26/2016 6:26:32 PM

WAREHOUSE 1B - ROOF PLAN

116101\_ A \_SSD\_A2003