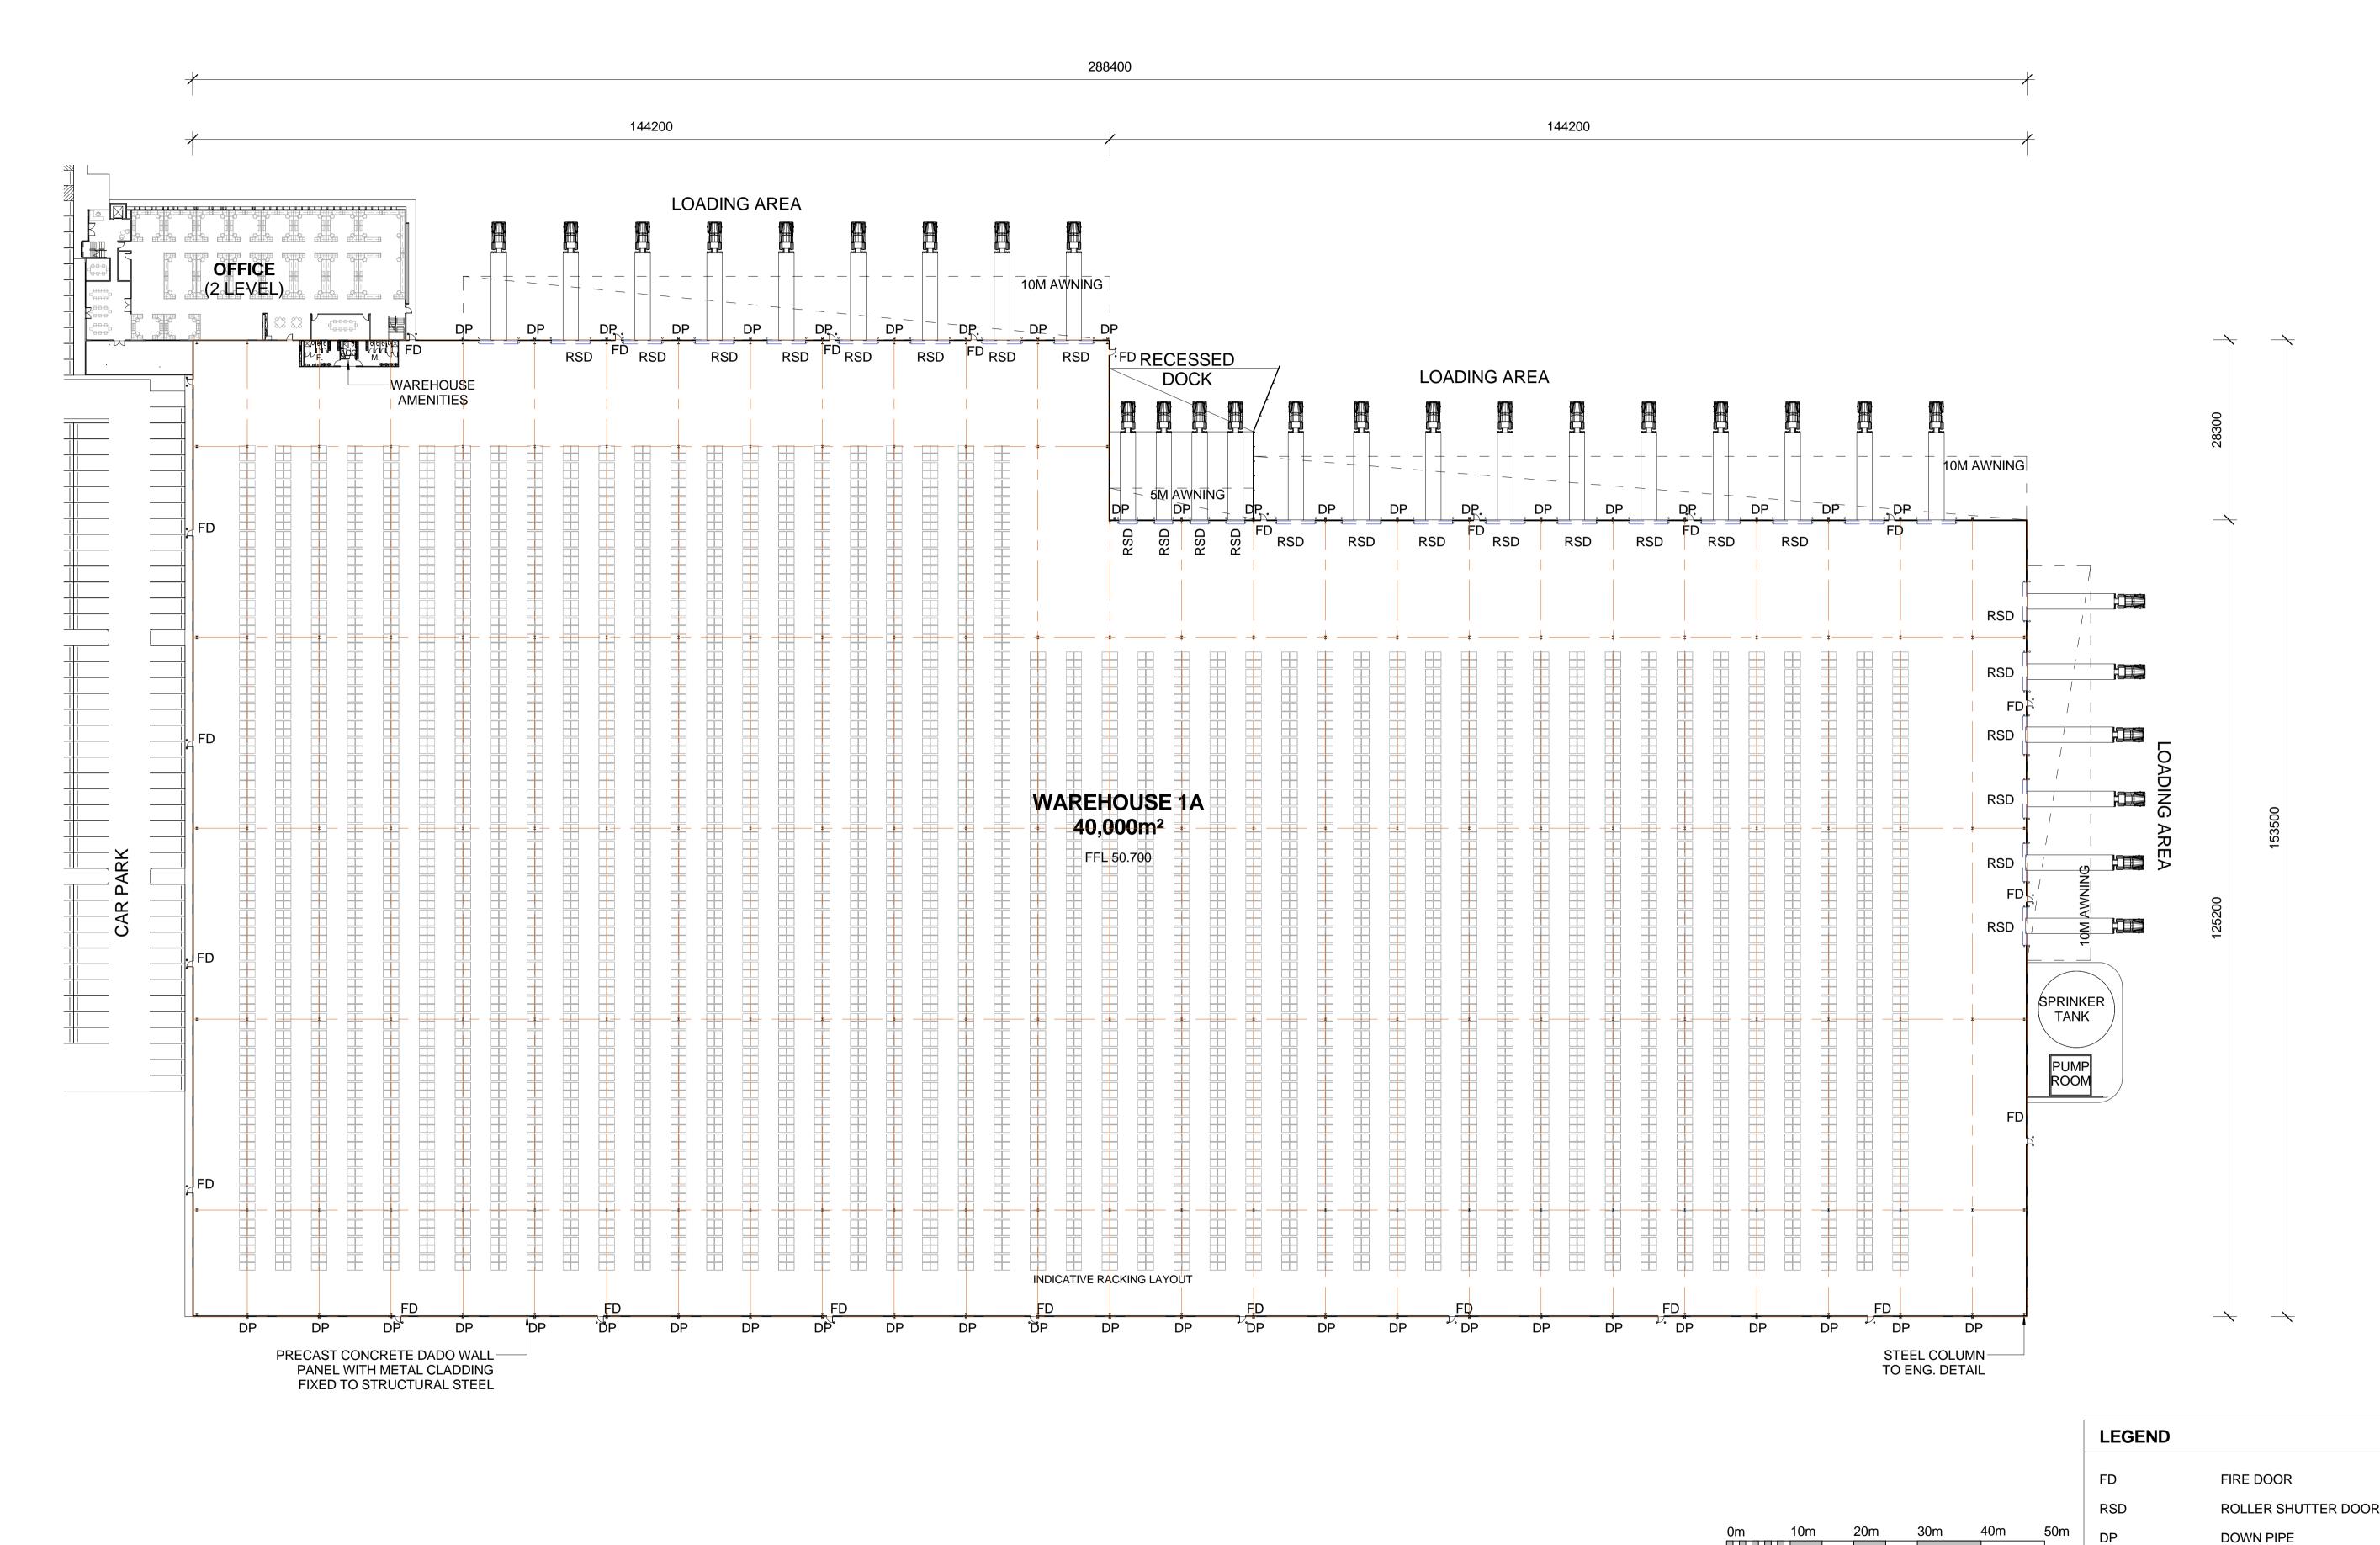

## TACTICAL BF JH 4/26/2016 6:22:04 PM

MINTO INDUSTRIAL DEVELOPMENT

LOT 400 DP 875711 AND LOT 3 DP 817793, 5-9 CULVERSTON ROAD, MINTO NSW

VISUAL SCALE 1:500 @ A1

North Point Z

NOTE: ALL FFL LEVELS ± 500mm **WAREHOUSE 1A - FLOOR PLAN** 

116101\_ A \_SSD\_A1002

1 : 200

**PRELIMINARY** 

| Notes                                                                    | Issue | Description        | Date       | Ver | Aut |
|--------------------------------------------------------------------------|-------|--------------------|------------|-----|-----|
| 11000                                                                    |       | WAREHOUSE 1A DRAFT | 16/03/2016 |     |     |
| This drawing and design is subject to Reid Campbell (NSW)                | 2     | PRELIMINARY ISSUE  | 24/03/2016 |     |     |
| Pty Ltd copyright and may not be reproduced without prior                | 3     | SSD ISSUE          | 26/04/2016 |     |     |
| written consent.<br>Contractor to verify all dimensions on site before   |       |                    |            |     |     |
| commencing work.                                                         |       |                    |            |     |     |
| Report all discrepancies to project manager prior to                     |       |                    |            |     |     |
| construction.                                                            |       |                    |            |     |     |
| Figured dimensions to be taken in preference to scaled                   |       |                    |            |     | П   |
| drawings.<br>All work is to conform to relevant Australian Standards and |       |                    |            |     |     |
| other Codes as applicable, together with other Authorities'              |       |                    |            |     |     |
| equirements and regulations.                                             |       |                    |            |     |     |
| ·                                                                        |       |                    |            |     | Т   |

North Point

FERSTON

NOTE: ALL FFL LEVELS ± 500mm

Drawing Title

WAREHOUSE 1A - OFFICE FLOOR
PLAN

Drawing Number
116101\_ A \_SSD\_A1004

FIRE DOOR

**DOWN PIPE** 