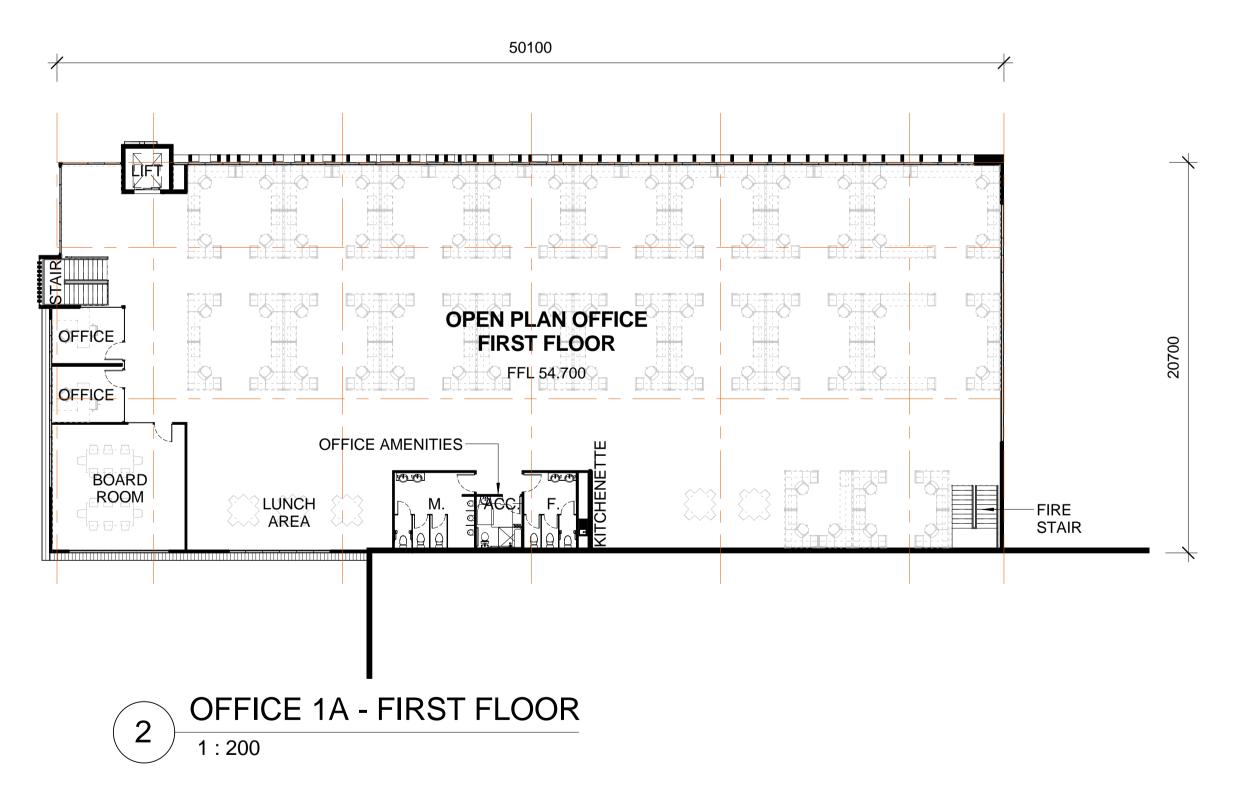

STATE SIGNIFICANT DEVELOPMENT

|           | MINTO INDUSTRIAL DEVELOPMENT | North Point |
|-----------|------------------------------|-------------|
| VISU      | AL SCALE 1:200 @ A1          |             |
| $\square$ |                              |             |
|           |                              |             |

North Point

FERSTON

NOTE: ALL FFL LEVELS ± 500mm

Drawing Title

WAREHOUSE 1A - OFFICE FLOOR
PLAN

Drawing Number
116101\_ A \_SSD\_A1004

FIRE DOOR

**DOWN PIPE** 