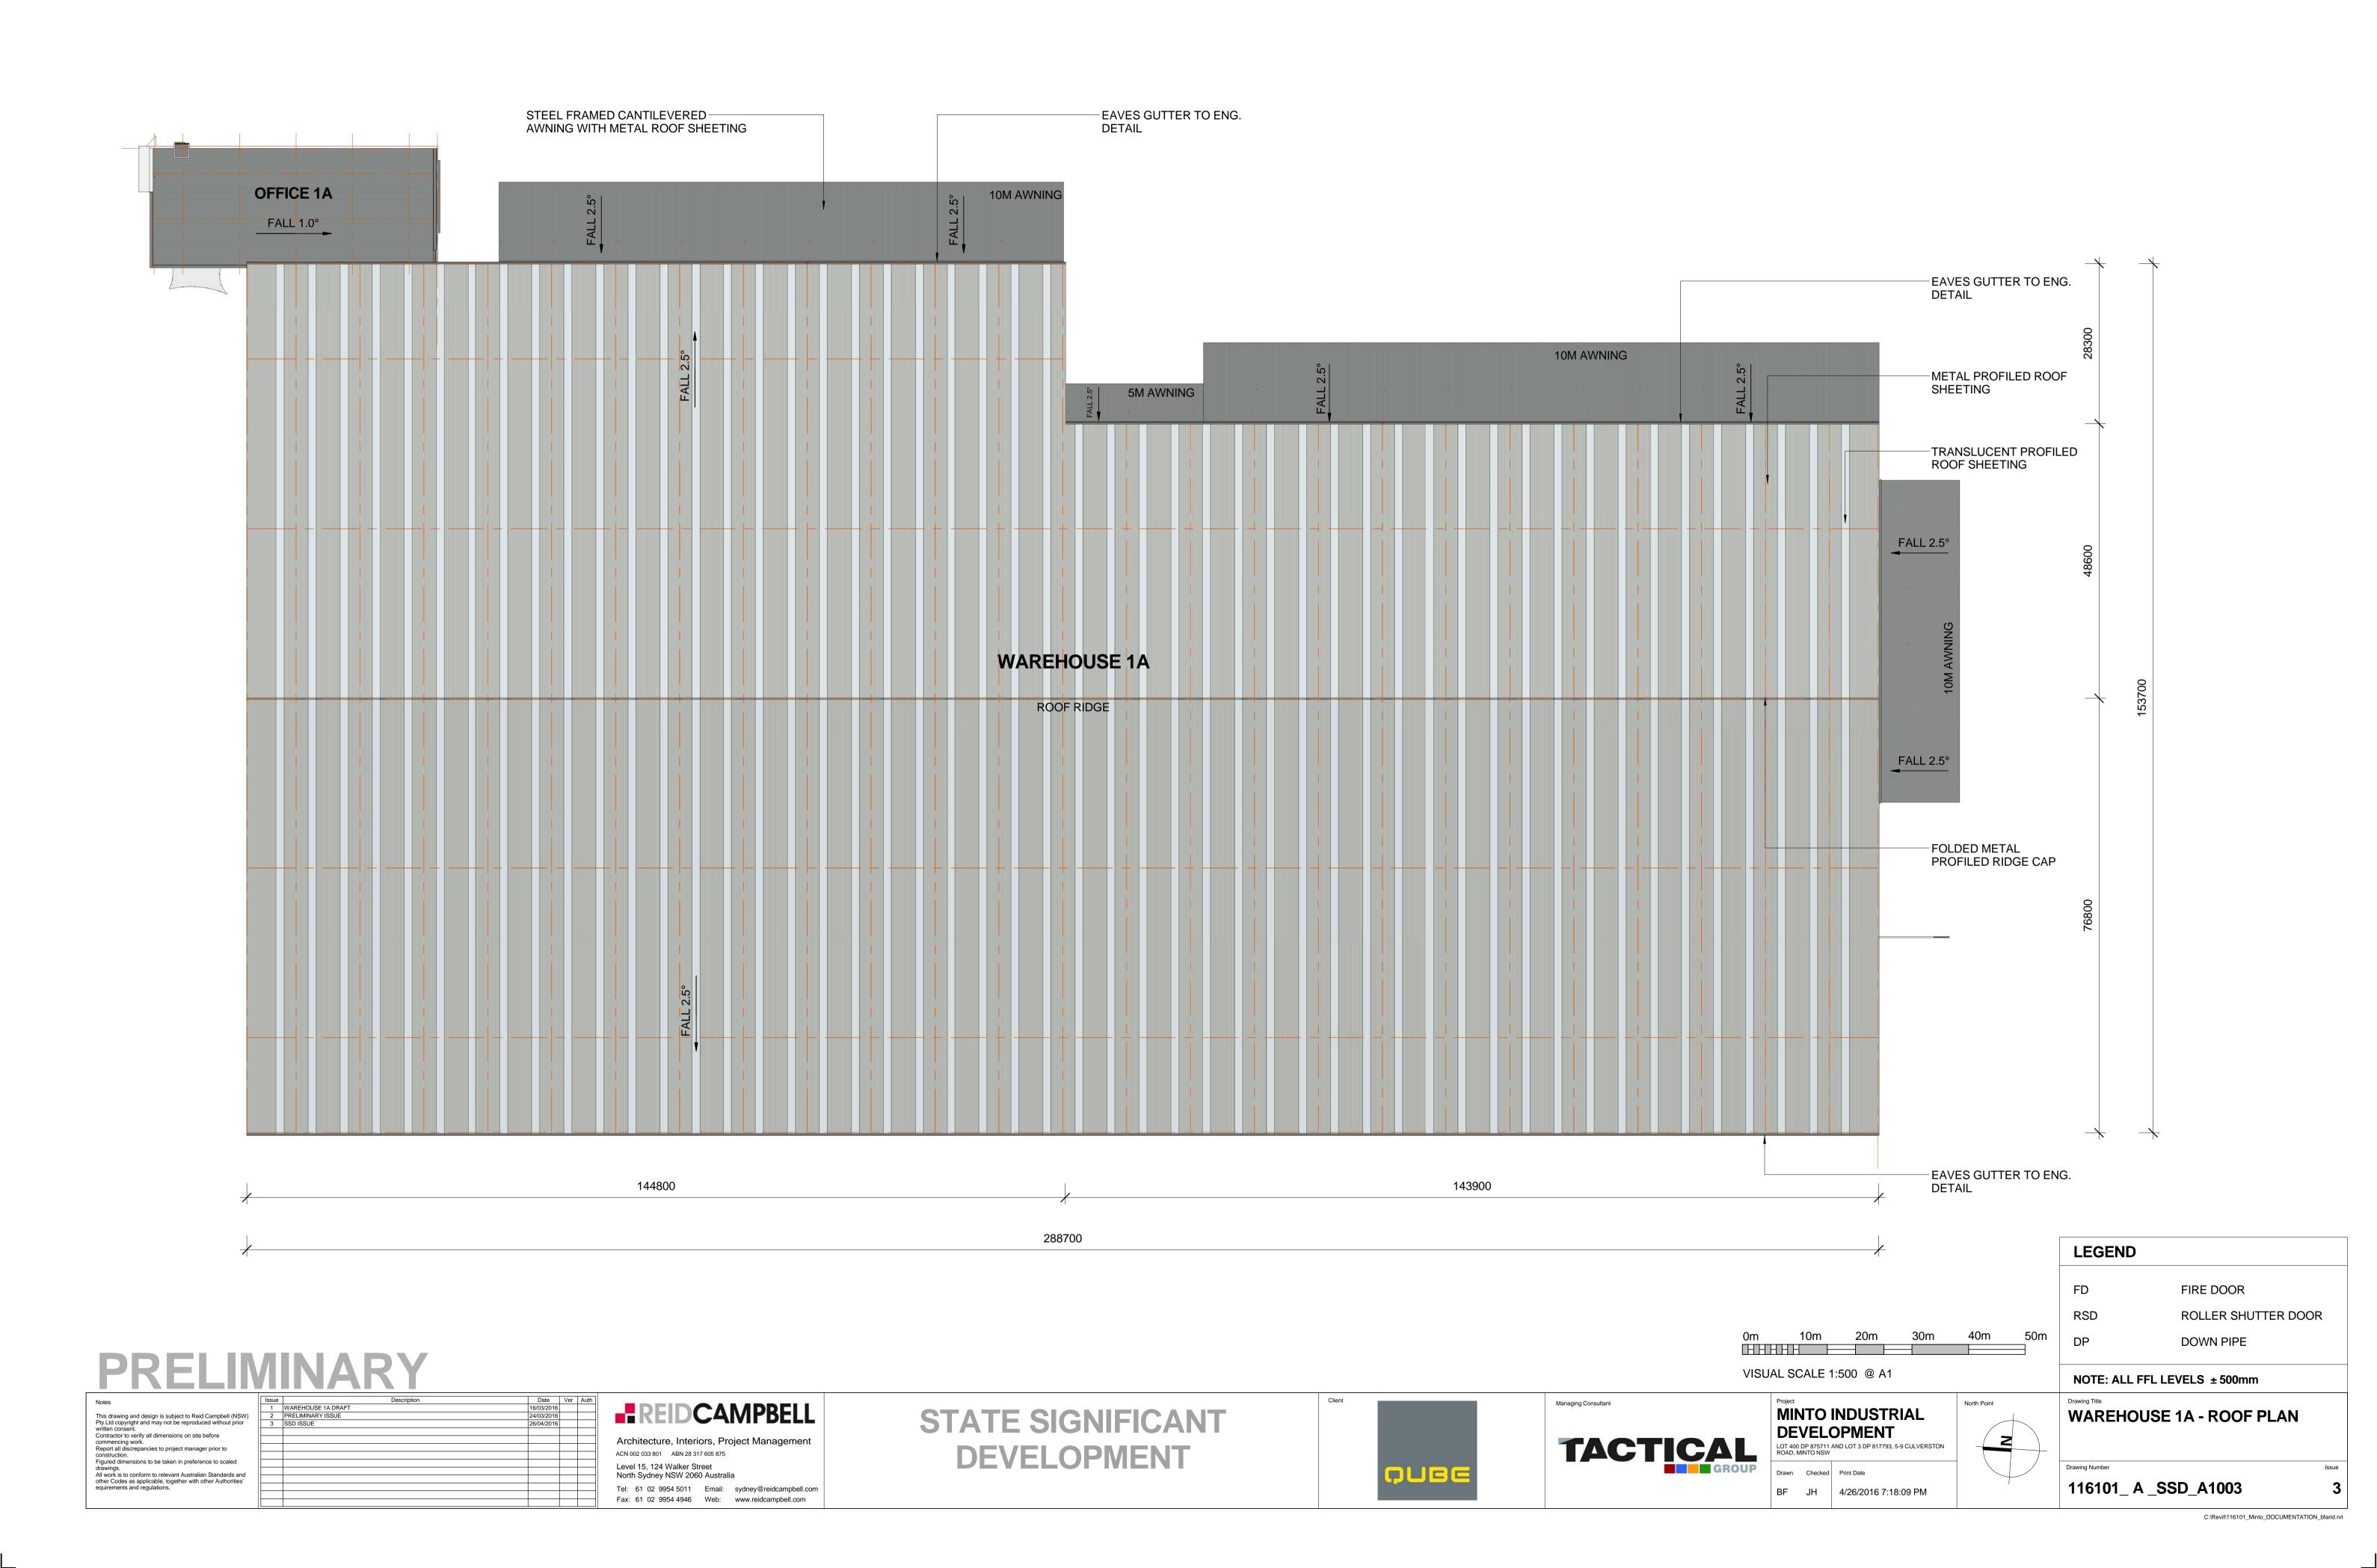

STATE SIGNIFICANT DEVELOPMENT

FOLDED METAL RIDGE CAP

Project

MINTO INDUSTRIAL

DEVELOPMENT

LOT 400 DP 875711 AND LOT 3 DP 817793, 5-9 CULVERSTON

ROAD, MINTO NSW

Drawn Checked Print Date

Author Approverl/26/2016 6:26:32 PM

WAREHOUSE 1B - ROOF PLAN

116101\_ A \_SSD\_A2003