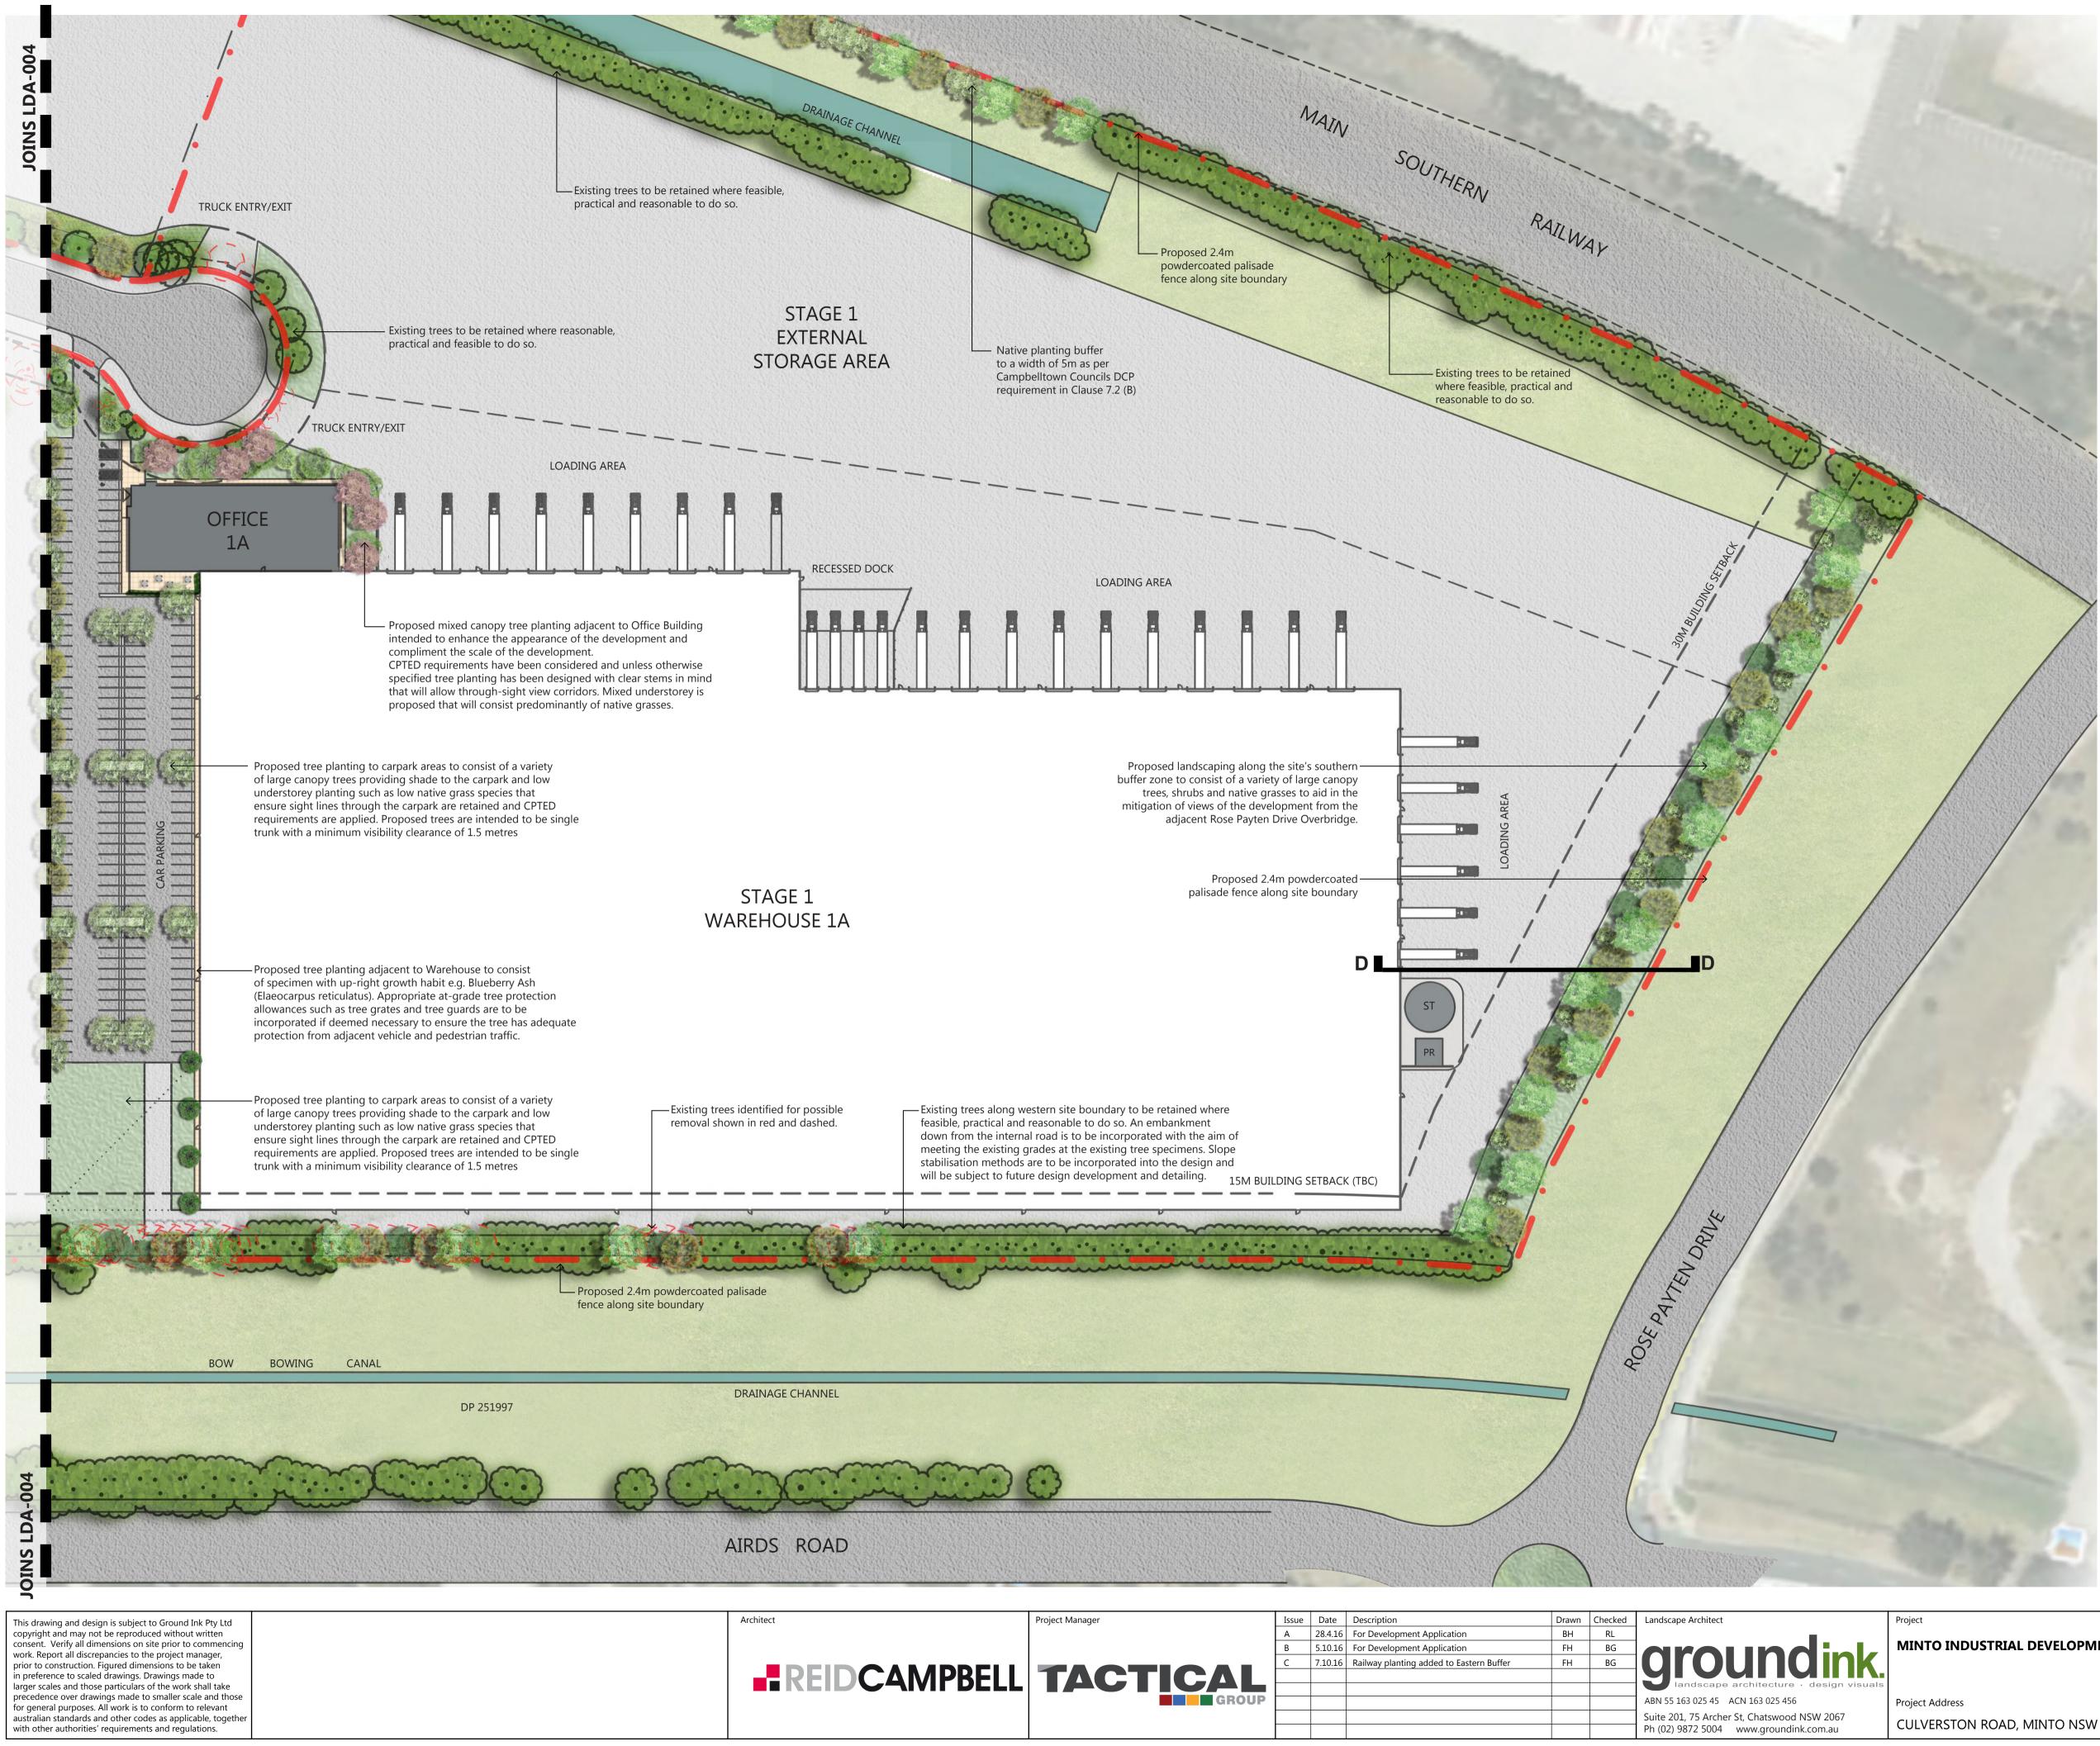

# **KEY PLAN** <del>(</del> LDA-005 LDA-002 LDA-003 LDA-004 ·----

## LEGEND

Proposed Canopy Tree Planting (Refer to Indicative Plant Schedule)

Existing tree to be retained where reasonable, practical and feasible to do so Existing tree identified for removal

- - Site Boundary
- – – Building Set Back
  - Proposed Landscape Area

Existing Drainage Channel

Proposed Services

Indicative Truck Parking

#### FOR DEVELOPMENT APPLICATION

| t                          | Date                                           | Revision   | Job Number | Drawing Number |  |
|----------------------------|------------------------------------------------|------------|------------|----------------|--|
| NTO INDUSTRIAL DEVELOPMENT | 7.10.2016                                      | В          | 20160104   | LDA-002        |  |
|                            | Scale                                          |            |            | North          |  |
|                            | 1:750 @ A1 (1:15                               | $\bigcirc$ |            |                |  |
|                            | 0 5 10 20 30 40 50m<br>I I I I I I I I I I I I |            |            |                |  |
| ct Address                 | Drawing Name                                   |            |            |                |  |
| VERSTON ROAD, MINTO NSW    | STAGE 1 LANDSCAPE PLAN                         |            |            |                |  |