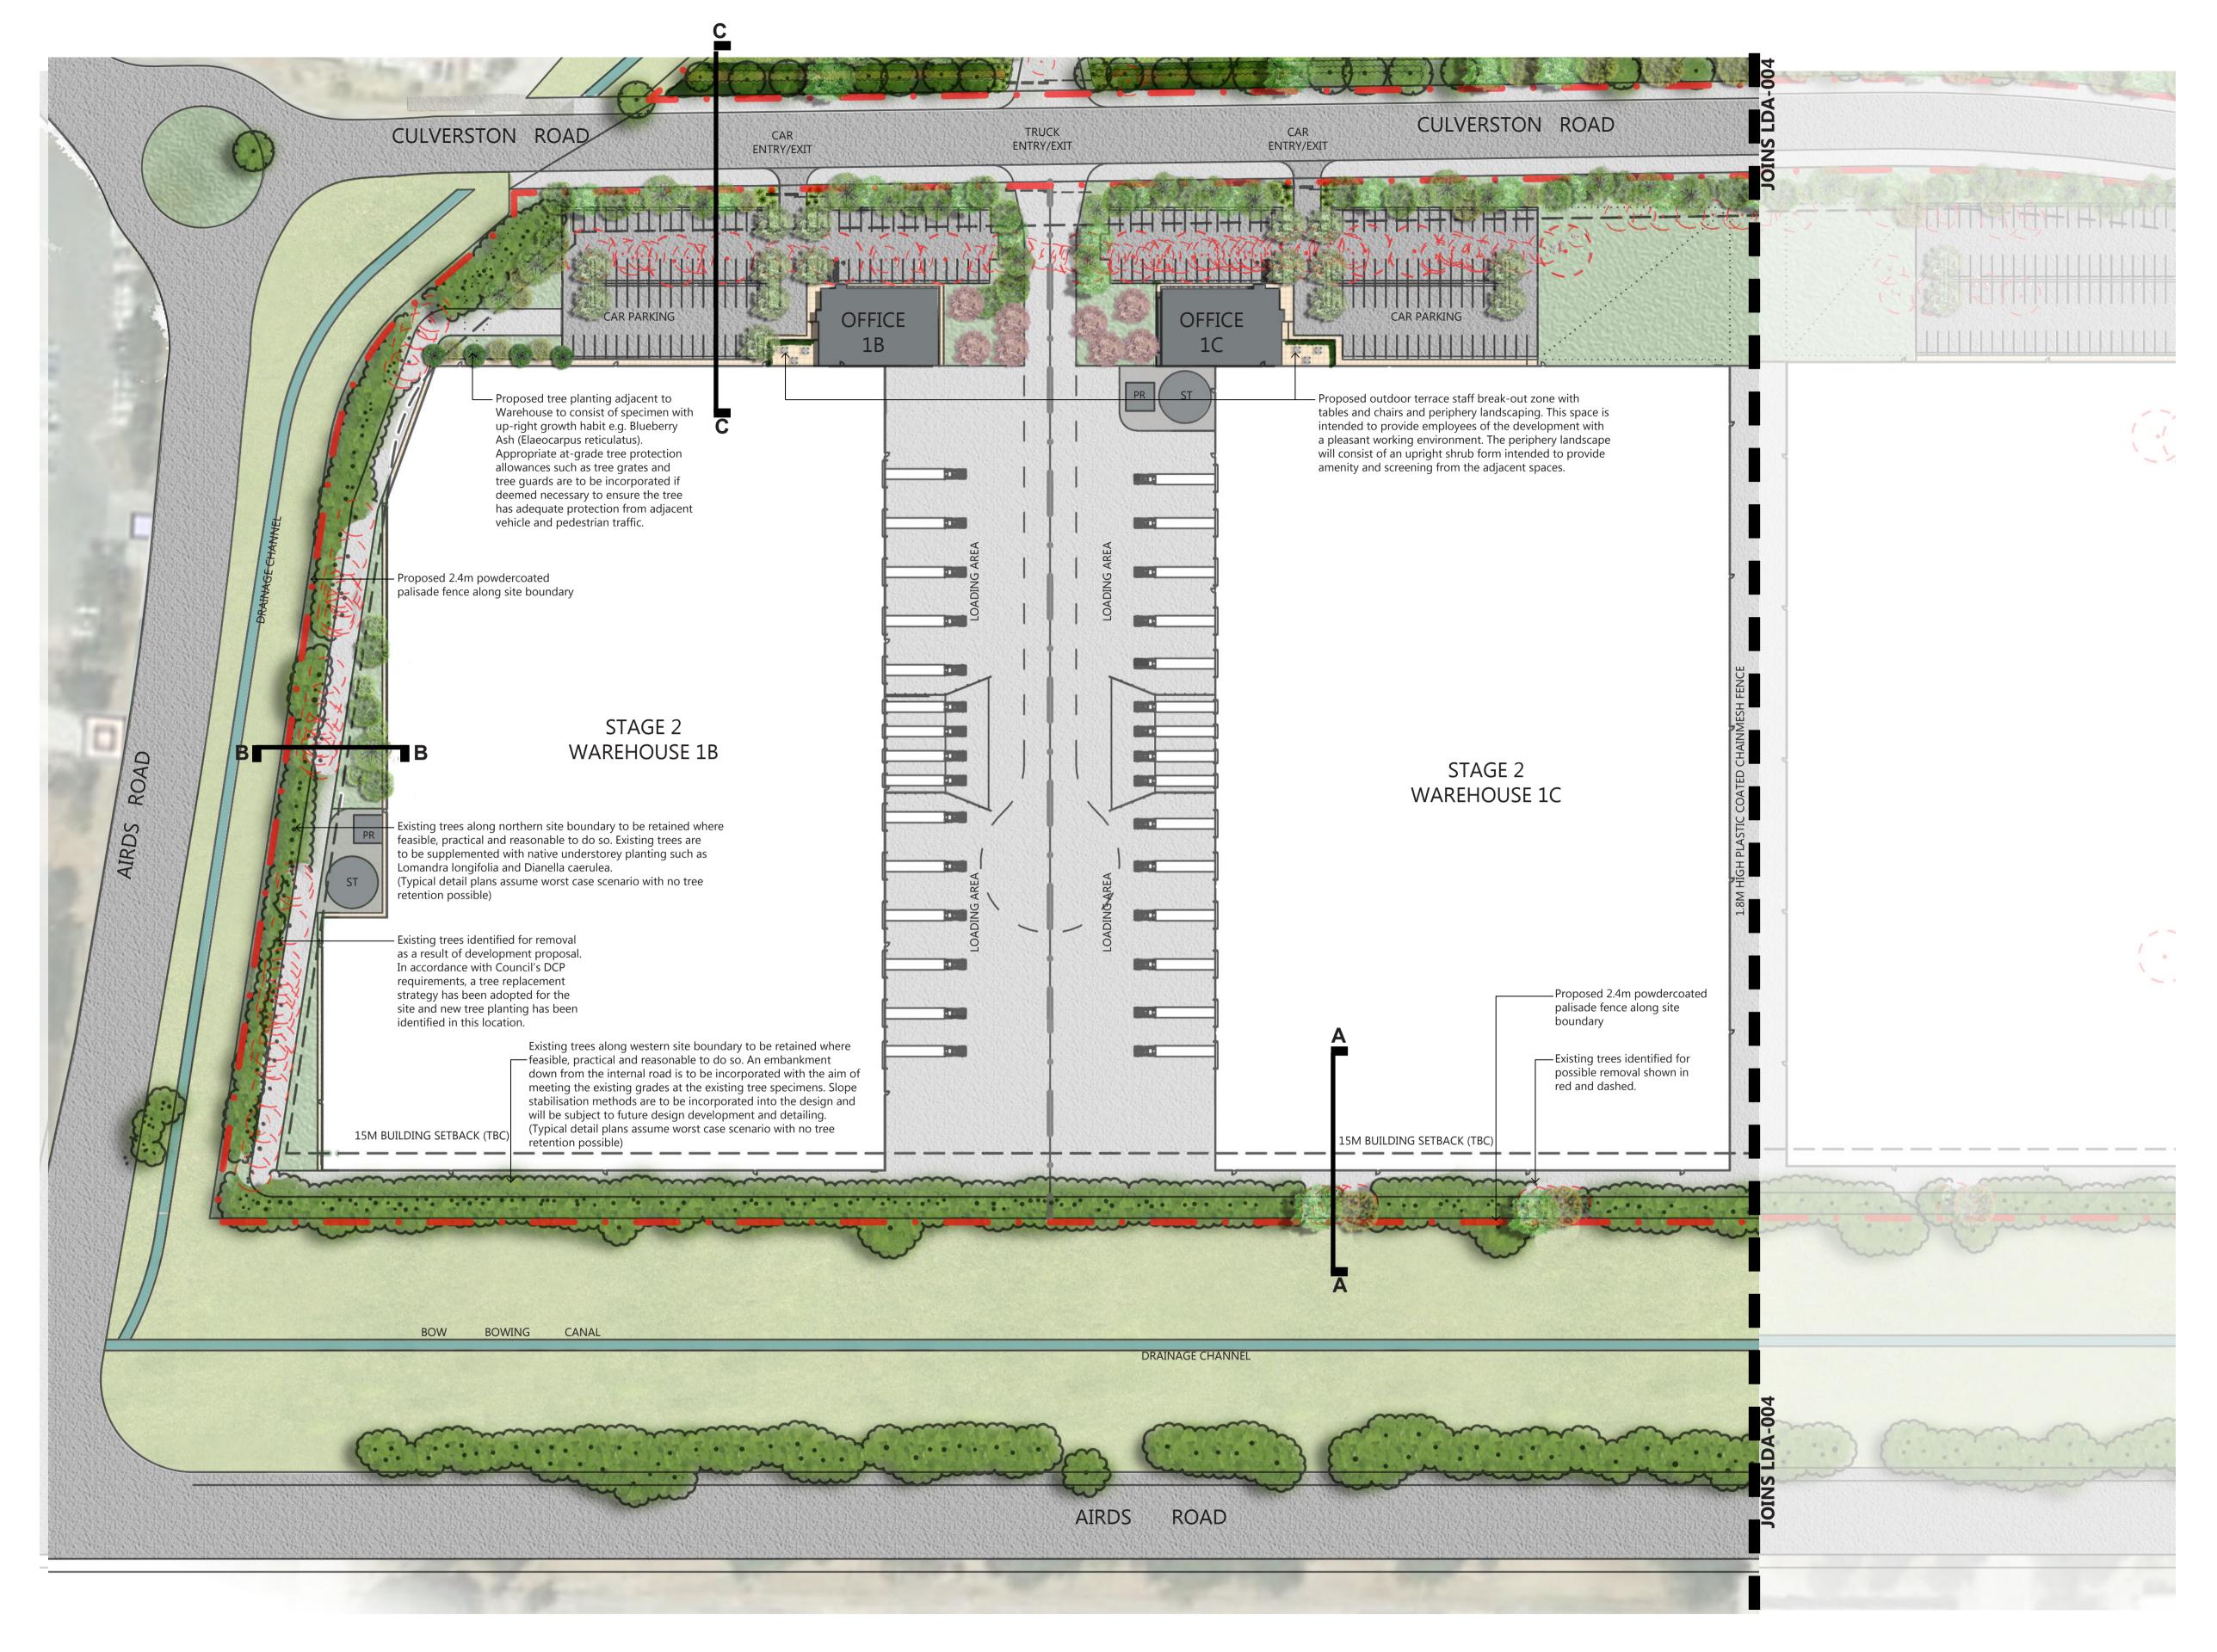

### LEGEND

Proposed Canopy Tree Planting (Refer to Indicative Plant Schedule)

Existing tree to be retained where reasonable, practical and feasible to do so Existing tree identified for removal

- – Site Boundary
- – – Building Set Back
  - Proposed Landscape Area
- Existing Drainage Channel

Proposed Services

Indicative Truck Parking

### FOR DEVELOPMENT APPLICATION

| 7.10.2016 B 20160104 LDA-003   Scale North   1:750 @ A1 (1:1500 @ A3) Image: Compare the second se | t                          | Date                     | Revision         | Job Number | Drawing Number |  |
|------------------------------------------------------------------------------------------------------------------------------------------------------------------------------------------------------------------------------------------------------------------------------------------------------------------------------------------------------------------------------------------------------------------------------------------------------------------------------------------------------------------------------------------------------------------------------------------------------------------------------------------------------------------------------------------------------------------------------------------------------------------------------------------------------------------------------------------------------------------------------------------------------------------------------------------------------------------------------------------------------------------------------------------------------------------------------------------------------------------------------------------------------------------------------------------------------------------------------------------------------------------------------------------------------------------------------------------------------------------------------------------------------------------------------------------------------------------------------------------------------------------------------------------------------------------------------------------------------------------------------------------------------------------------------------------------------------------------------------------------------------------------------------------------------------------------------------------------------------------------------------------------------------------------------------------------------|----------------------------|--------------------------|------------------|------------|----------------|--|
| Scale North   1:750 @ A1 (1:1500 @ A3) 0   0 5 10 20 30 40 50m   I I I I I I I I I   Drawing Name Drawing Name Drawing Name Drawing Name Drawing Name Drawing Name                                                                                                                                                                                                                                                                                                                                                                                                                                                                                                                                                                                                                                                                                                                                                                                                                                                                                                                                                                                                                                                                                                                                                                                                                                                                                                                                                                                                                                                                                                                                                                                                                                                                                                                                                                                   | ITO INDUSTRIAL DEVELOPMENT | 7.10.2016                | В                | 20160104   | LDA-003        |  |
| 0 5 10 20 30 40 50m   1 1 1 1 1 1 1 1 1   Drawing Name                                                                                                                                                                                                                                                                                                                                                                                                                                                                                                                                                                                                                                                                                                                                                                                                                                                                                                                                                                                                                                                                                   |                            | Scale                    |                  |            | North          |  |
| ct Address                                                                                                                                                                                                                                                                                                                                                                                                                                                                                                                                                                                                                                                                                                                                                                                                                                                                                                                                                                                                                                                                                                                                                                                                                                                                                                                                                                                                                                                                                                                                                                                                                                                                                                                                                                                                                                                                                                                                           |                            | 1:750 @ A1 (1:1500 @ A3) |                  |            | $\bigcap$      |  |
| Drawing Name                                                                                                                                                                                                                                                                                                                                                                                                                                                                                                                                                                                                                                                                                                                                                                                                                                                                                                                                                                                                                                                                                                                                                                                                                                                                                                                                                                                                                                                                                                                                                                                                                                                                                                                                                                                                                                                                                                                                         |                            | 0 5 10 20<br>I I I I I   | 30 40<br>I I I I | 50m<br>I I |                |  |
| VERSTON ROAD, MINTO NSW STAGE 2 LANDSCAPE PLAN                                                                                                                                                                                                                                                                                                                                                                                                                                                                                                                                                                                                                                                                                                                                                                                                                                                                                                                                                                                                                                                                                                                                                                                                                                                                                                                                                                                                                                                                                                                                                                                                                                                                                                                                                                                                                                                                                                       | ct Address                 | Drawing Name             |                  |            |                |  |
|                                                                                                                                                                                                                                                                                                                                                                                                                                                                                                                                                                                                                                                                                                                                                                                                                                                                                                                                                                                                                                                                                                                                                                                                                                                                                                                                                                                                                                                                                                                                                                                                                                                                                                                                                                                                                                                                                                                                                      | VERSTON ROAD, MINTO NSW    | STAGE 2 LAN              | NDSCAPE          | PLAN       |                |  |