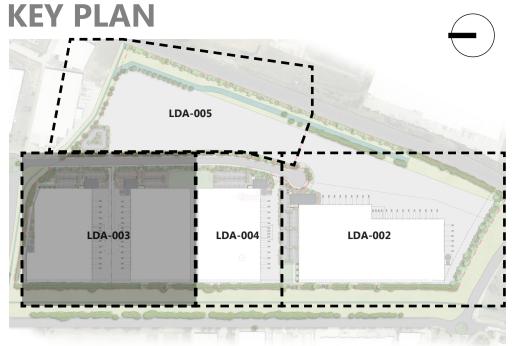

|            |            |                |  |
| VERSTON ROAD, MINTO NSW    | STAGE 1 LANDSCAPE PLAN                         |            |            |                |  |



This drawing and design is subject to Ground Ink Pty Ltd copyright and may not be reproduced without written consent. Verify all dimensions on site prior to commencing work. Report all discrepancies to the project manager, prior to construction. Figured dimensions to be taken in preference to scaled drawings. Drawings made to larger scales and those particulars of the work shall take precedence over drawings made to smaller scale and those for general purposes. All work is to conform to relevant australian standards and other codes as applicable, together with other authorities' requirements and regulations.





### LEGEND



Proposed Canopy Tree Planting (Refer to Indicative Plant Schedule)

Existing tree to be retained where reasonable, practical and feasible to do so Existing tree identified for removal

- – Site Boundary
- – – Building Set Back
  - Proposed Landscape Area
- Existing Drainage Channel



Proposed Services

Indicative Truck Parking

### FOR DEVELOPMENT APPLICATION

| 7.10.2016 B 20160104 LDA-003   Scale North   1:750 @ A1 (1:1500 @ A3) Image: Compare the second se | t                          | Date                     | Revision         | Job Number | Drawing Number |  |
|----------------------------------------------------------------------------------------------------------------------------------------------------------------------------------------------------------------