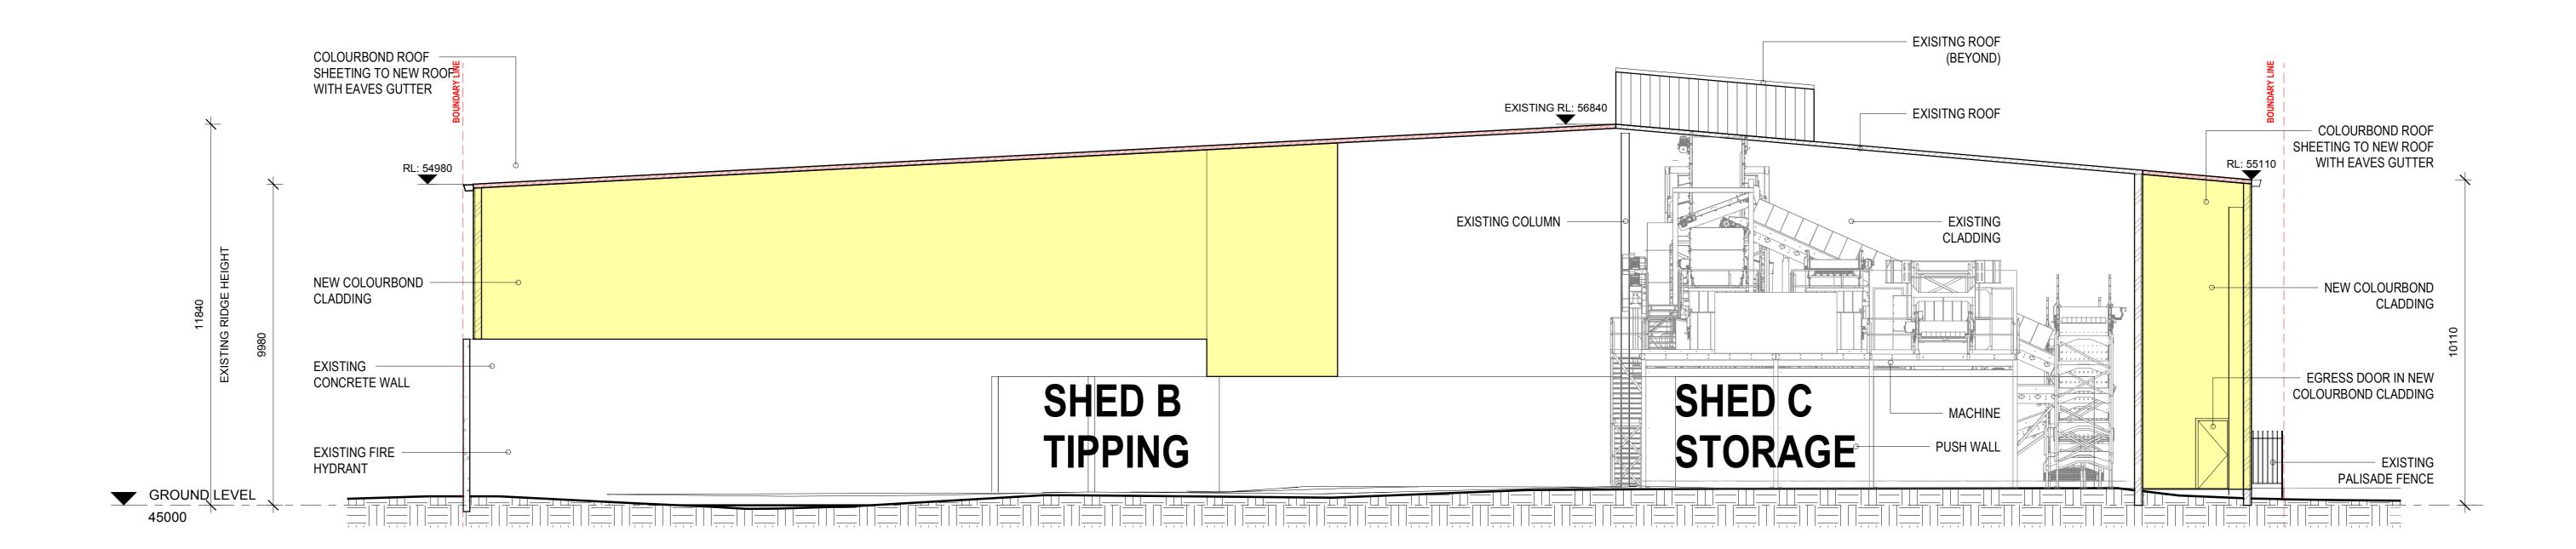

1 SOUTH ELEVATION 1:100

DEWCAPE DISTINCTION IN BUILDING Do not scale from drawings. Use figured dimensions only. Verify all dimensions n site prior to commencement of any work. Any discrepancies shall be immdiately be refferred to Dewcape for clarification. Copyright remains the property of Dewcape Pty Ltd. BINGS
INDUSTRIES No. Description Date ISSUED FOR INFORMATION 20/09/2017 FINAL ISSUE 03/11/2017 <u>LEGEND</u> PROPOSED ROOF PROPOSED WALL CLADDING BINGO 13 PEMBURY ROAD MINTO SOUTH ELEVATION Project number: MI1004 20/07/17