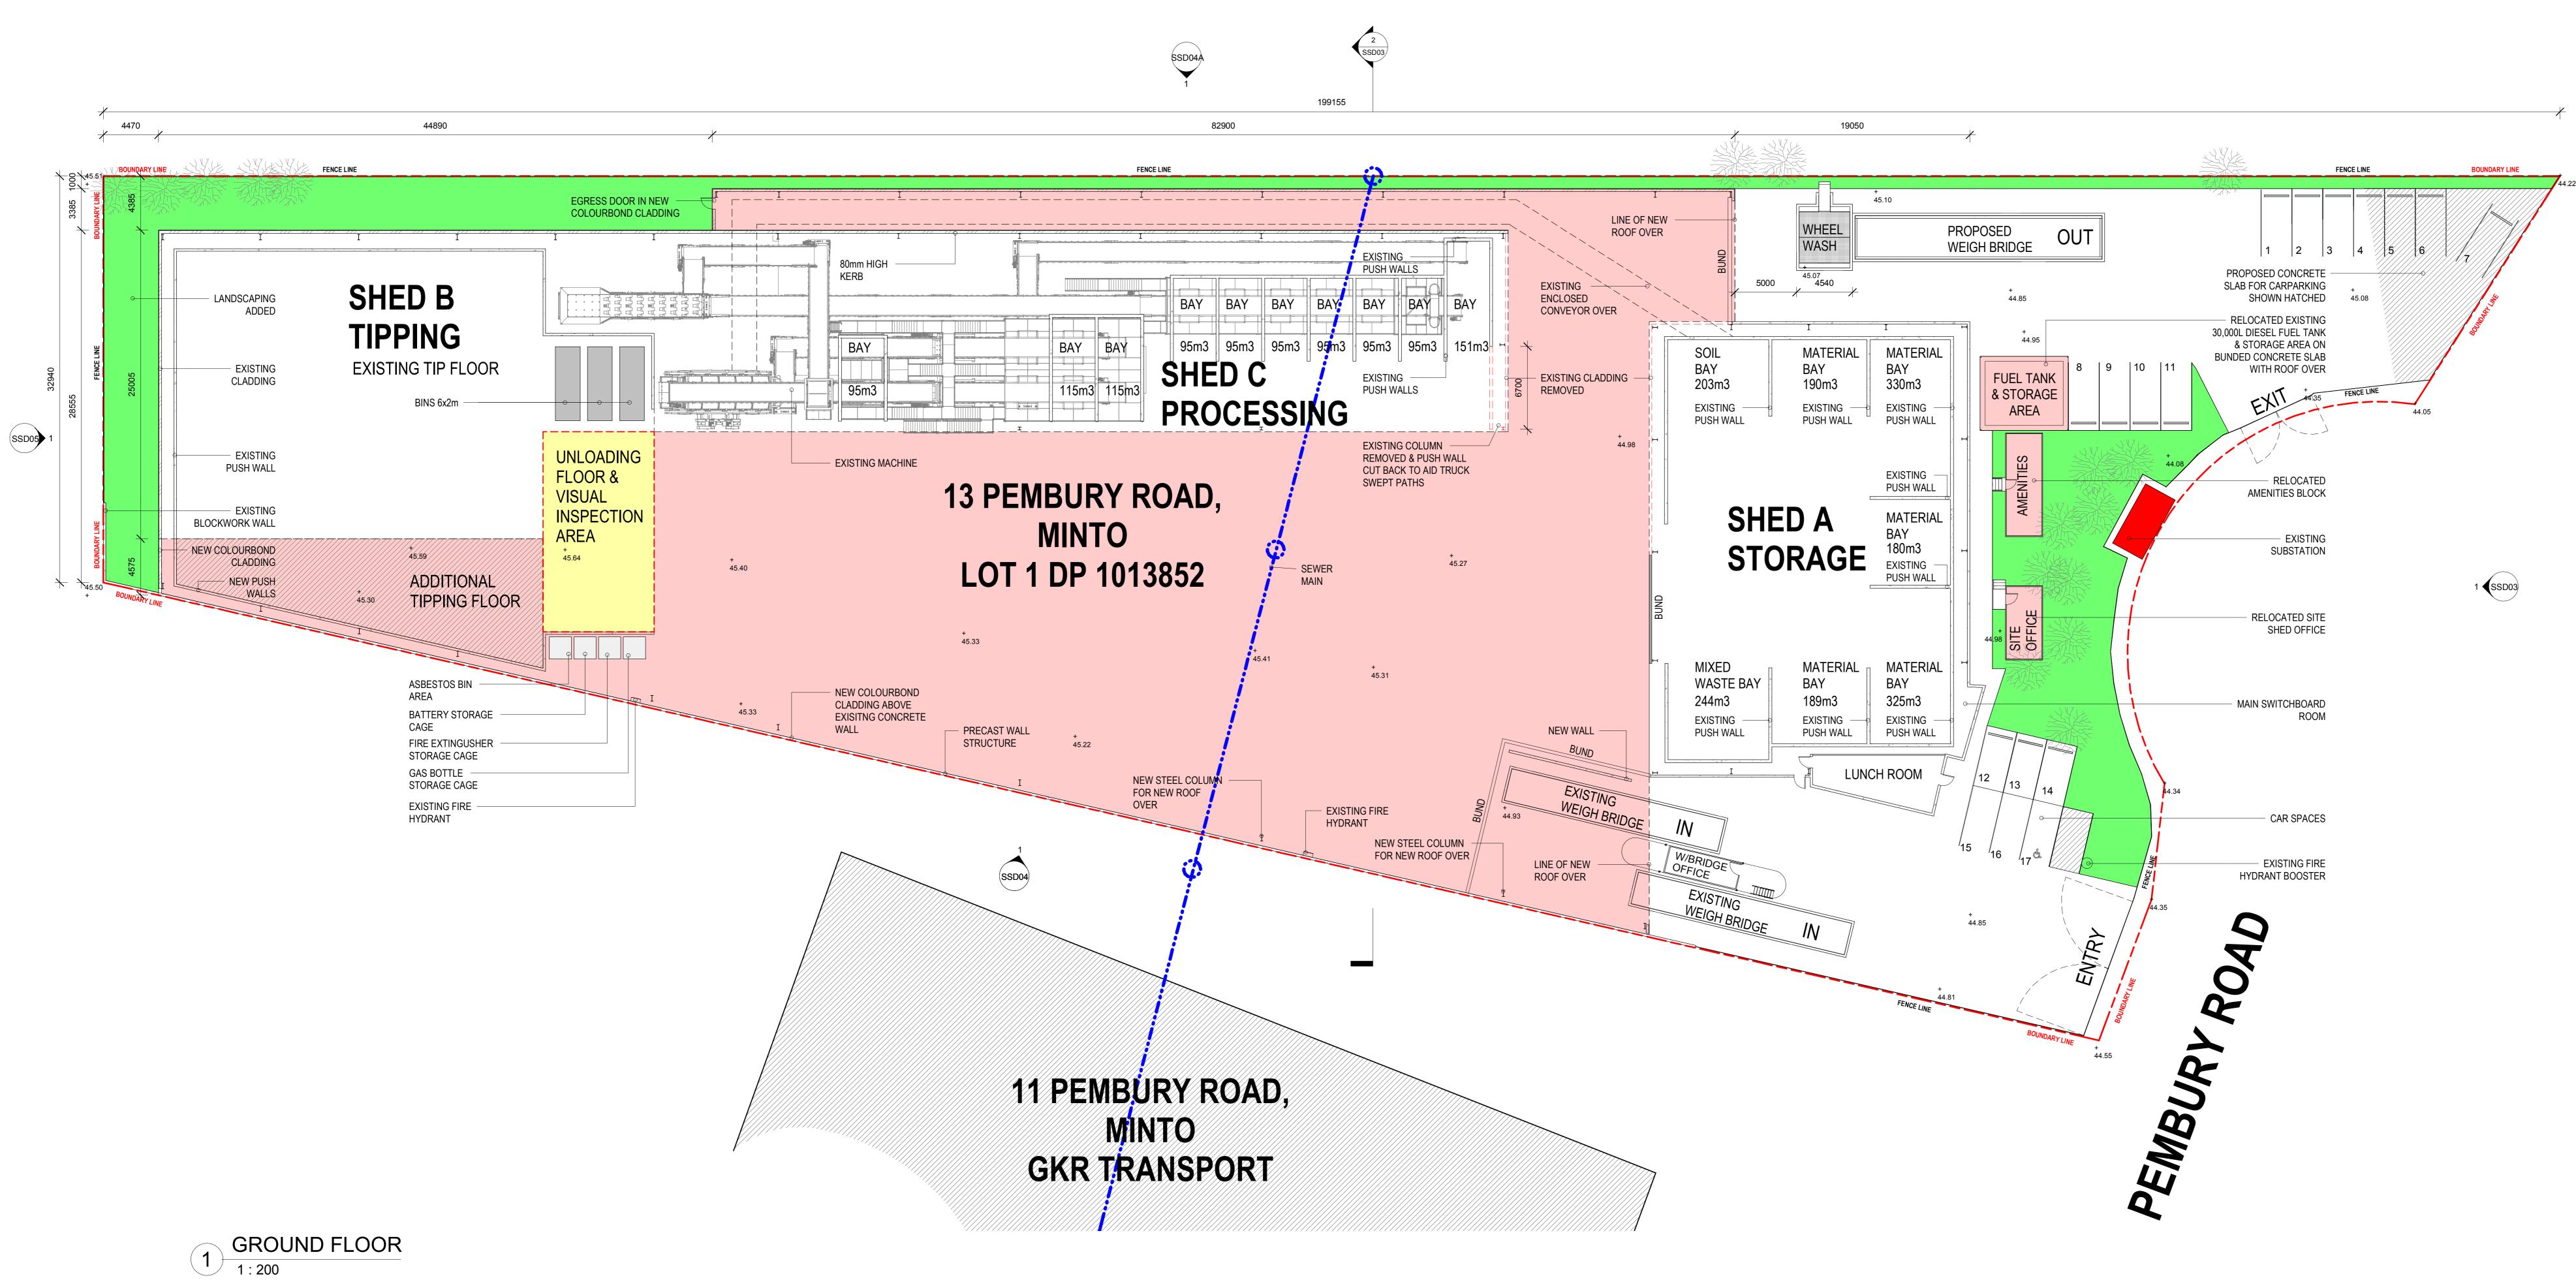

NORTH POINT:

SCALEBAR:

0 2 4 6 8 10

CLIENT:

BINGO

13 PEMBURY ROAD MINTO

EXISTING GROUND FLOOR PLAN

Project number: MI1004

Date: 02/03/18

STAGE: DEVELOPMENT

Drawn by: Author Checked by: Checker

SSD07

Scale: 1:200 @ A0

1 EXISTING GROUND FLOOR

| <u>LEGEND</u>  |    |          |  |  |  |
|----------------|----|----------|--|--|--|
| BUILDINGS      |    |          |  |  |  |
| SUBSTATION     |    |          |  |  |  |
| LANDSCAPE AREA |    |          |  |  |  |
| SITE AREA:     |    | 8957 m2  |  |  |  |
| SHED A:        |    | 927.7 m2 |  |  |  |
| SHED B:        |    | 1120 m2  |  |  |  |
| SHED C:        |    | 961.8 m2 |  |  |  |
| SITE OFFICE    | Ξ: | 16.8 m2  |  |  |  |
| LUNCH ROOM:    |    | 36.8 m2  |  |  |  |
| AMENITIES:     |    | 23.6 m2  |  |  |  |
| ENCLOSED YARD: |    | 3525 m2  |  |  |  |
|                |    |          |  |  |  |
|                |    |          |  |  |  |
|                |    |          |  |  |  |