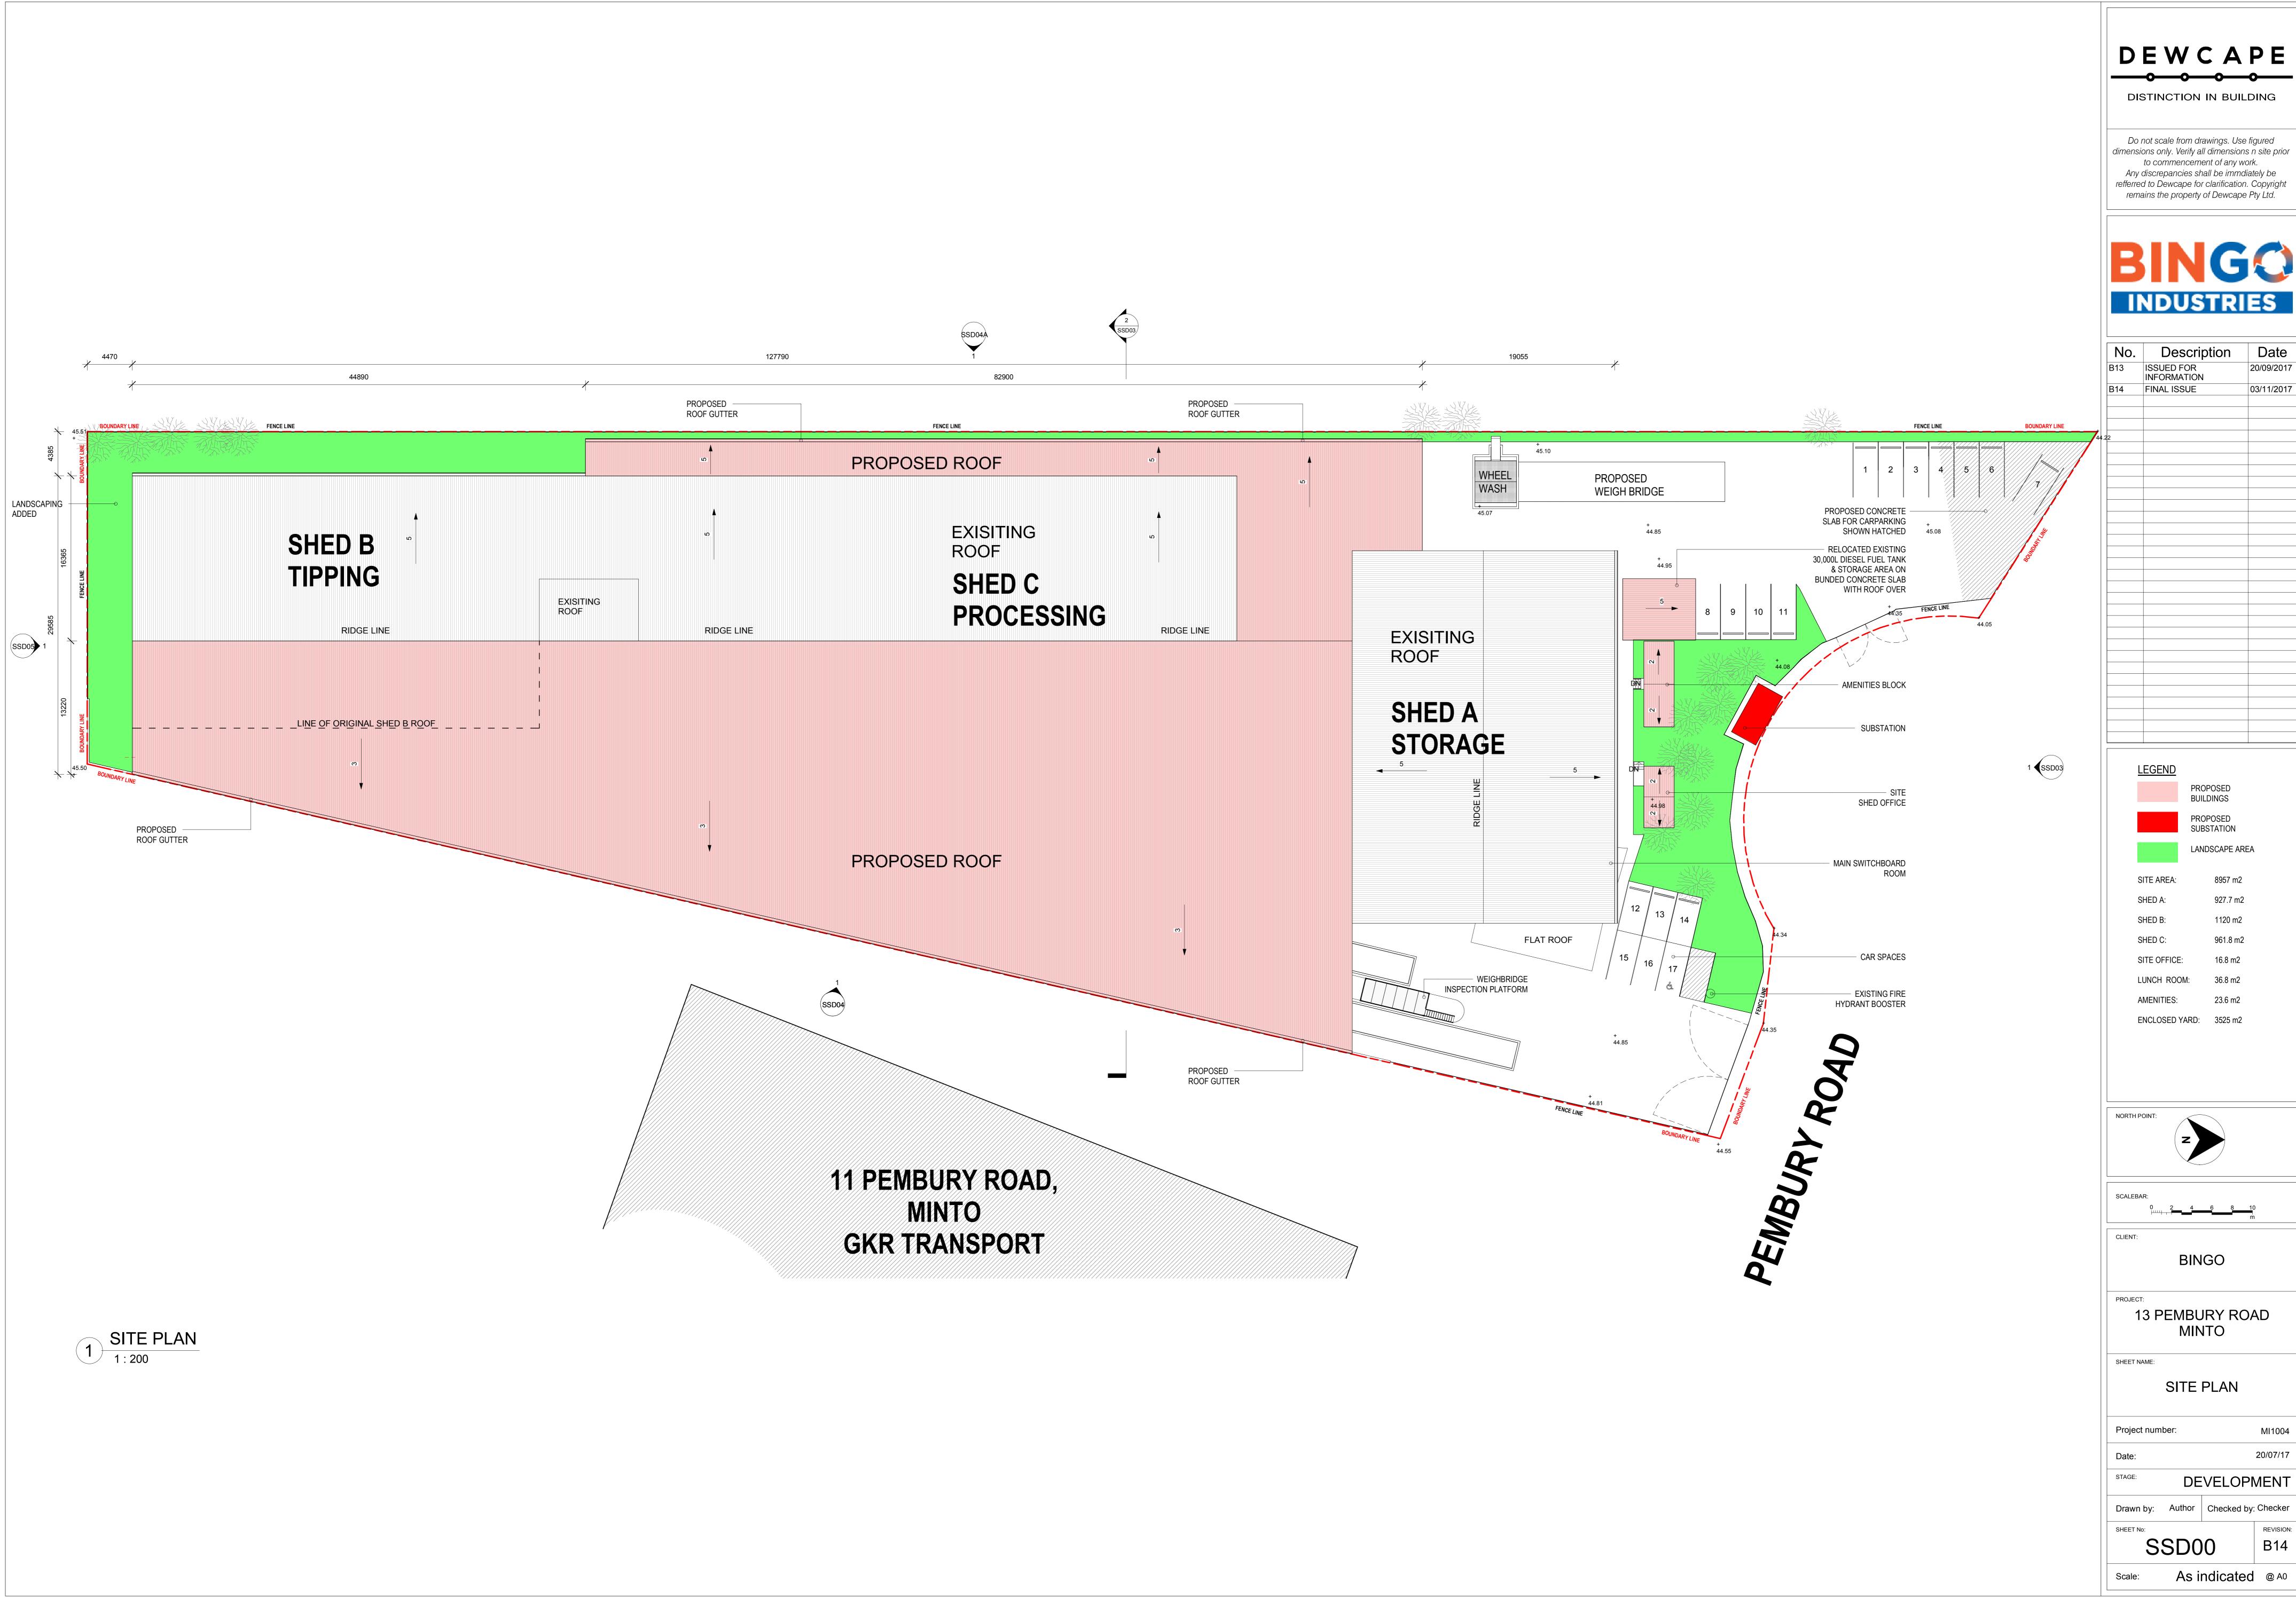

### APPENDIX B ARCHITECTURAL DRAWINGS

Minto Resource Recovery Facility Response to Submissions

13 PEMBURY ROAD MINTO

SITE PLAN

MI1004

Drawn by: Author Checked by: Checker REVISION:

> B14 SSD00

As indicated @ A0

| <u>LEGEND</u>  |    |          |  |  |  |
|----------------|----|----------|--|--|--|
| BUILDINGS      |    |          |  |  |  |
| SUBSTATION     |    |          |  |  |  |
| LANDSCAPE AREA |    |          |  |  |  |
| SITE AREA:     |    | 8957 m2  |  |  |  |
| SHED A:        |    | 927.7 m2 |  |  |  |
| SHED B:        |    | 1120 m2  |  |  |  |
| SHED C:        |    | 961.8 m2 |  |  |  |
| SITE OFFICE    | Ξ: | 16.8 m2  |  |  |  |
| LUNCH ROOM:    |    | 36.8 m2  |  |  |  |
| AMENITIES:     |    | 23.6 m2  |  |  |  |
| ENCLOSED YARD: |    | 3525 m2  |  |  |  |
|                |    |          |  |  |  |
|                |    |          |  |  |  |
|                |    |          |  |  |  |