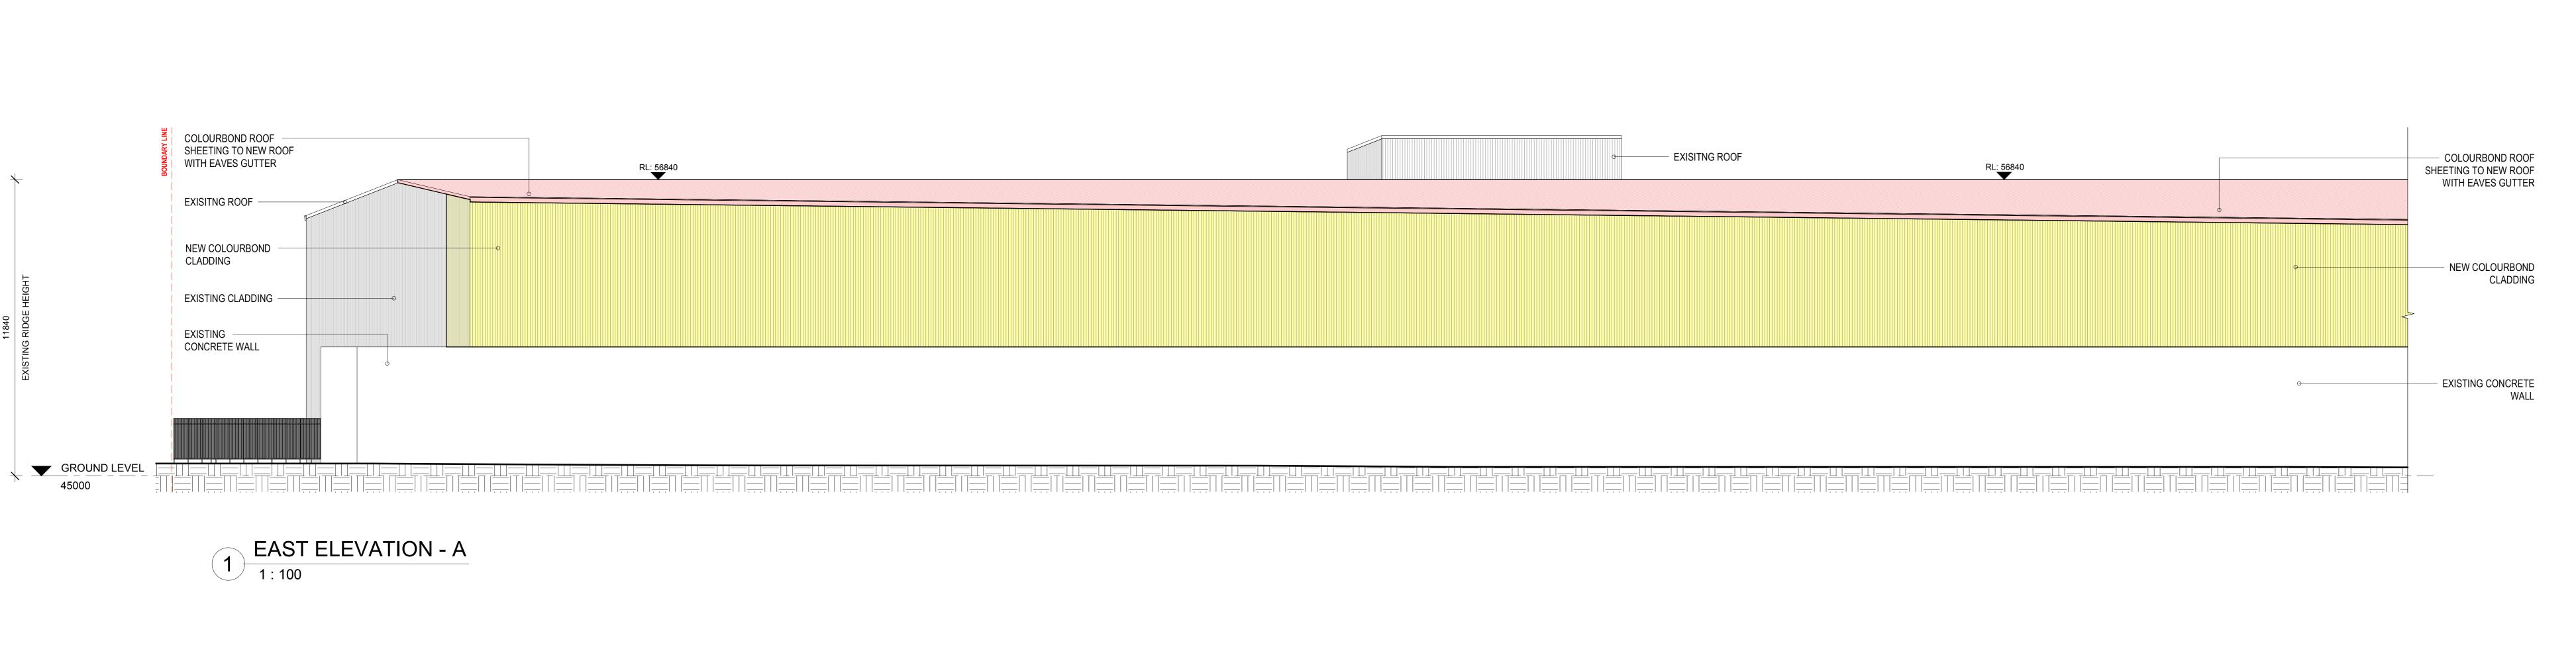

# INDUSTRIES

Date Description ISSUED FOR 20/09/2017 INFORMATION FINAL ISSUE 03/11/2017

PROPOSED WALL CLADDING

PROPOSED ROOF

BINGO

13 PEMBURY ROAD

**EAST ELEVATION** 

Project number: MI1004