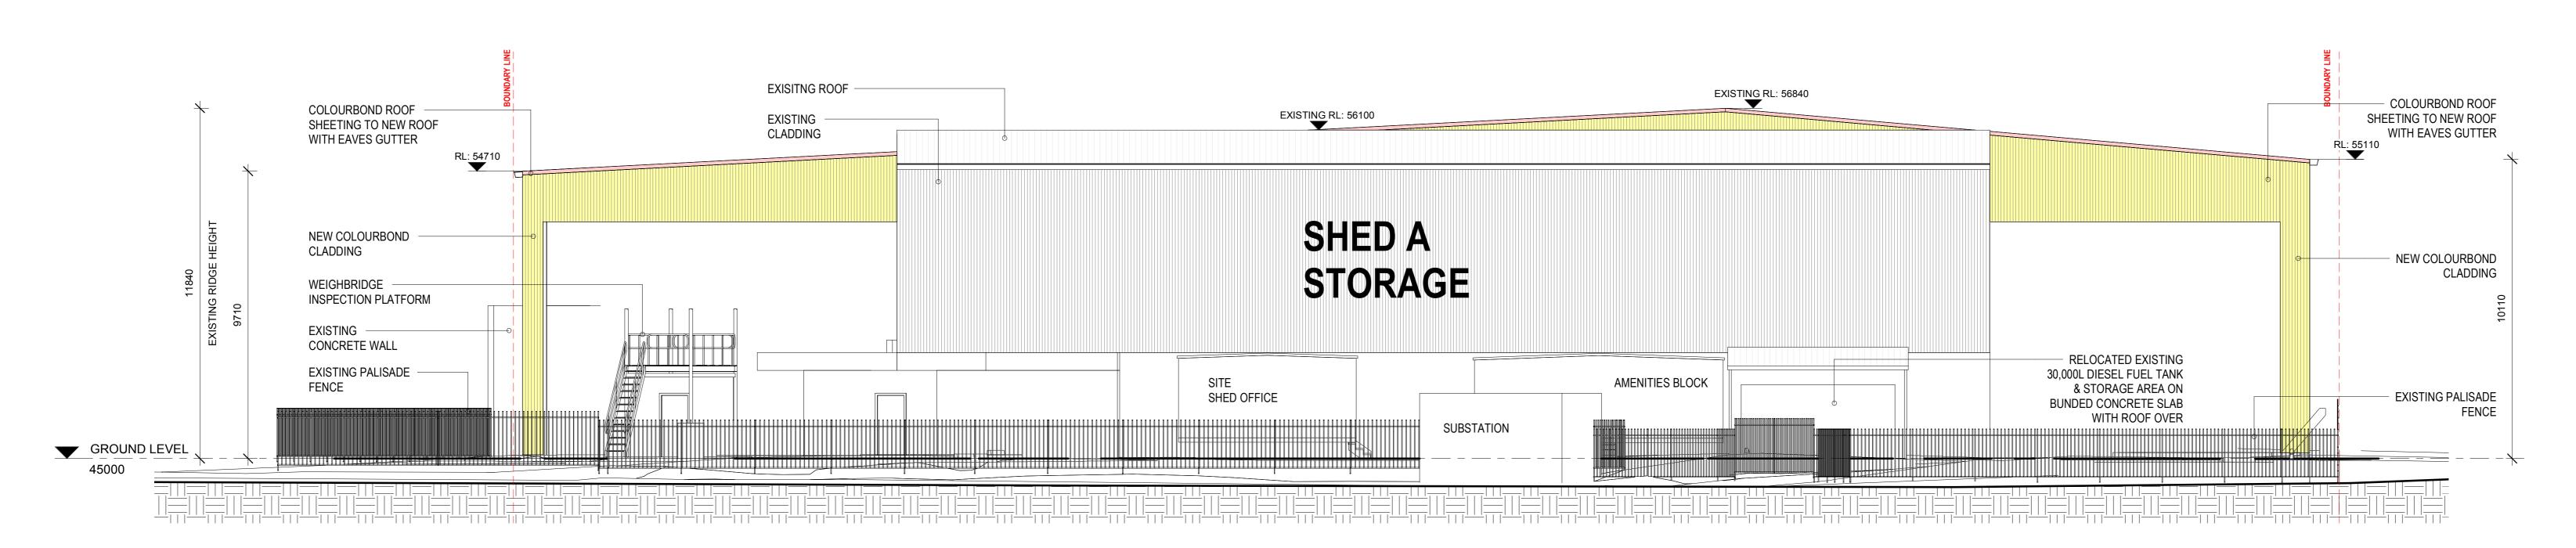

As indicated @ A0

REVISION:

Drawn by: Author Checked by: Checker

As indicated @ A0

SSD03

2 EAST ELEVATION - B 1:100

Do not scale from drawings. Use figured dimensions only. Verify all dimensions n site prior to commencement of any work. Any discrepancies shall be immdiately be refferred to Dewcape for clarification. Copyright remains the property of Dewcape Pty Ltd.

# INDUSTRIES

Date Description ISSUED FOR 20/09/2017 INFORMATION FINAL ISSUE 03/11/2017

PROPOSED WALL CLADDING

PROPOSED ROOF

BINGO

13 PEMBURY ROAD

**EAST ELEVATION** 

Project number: MI1004