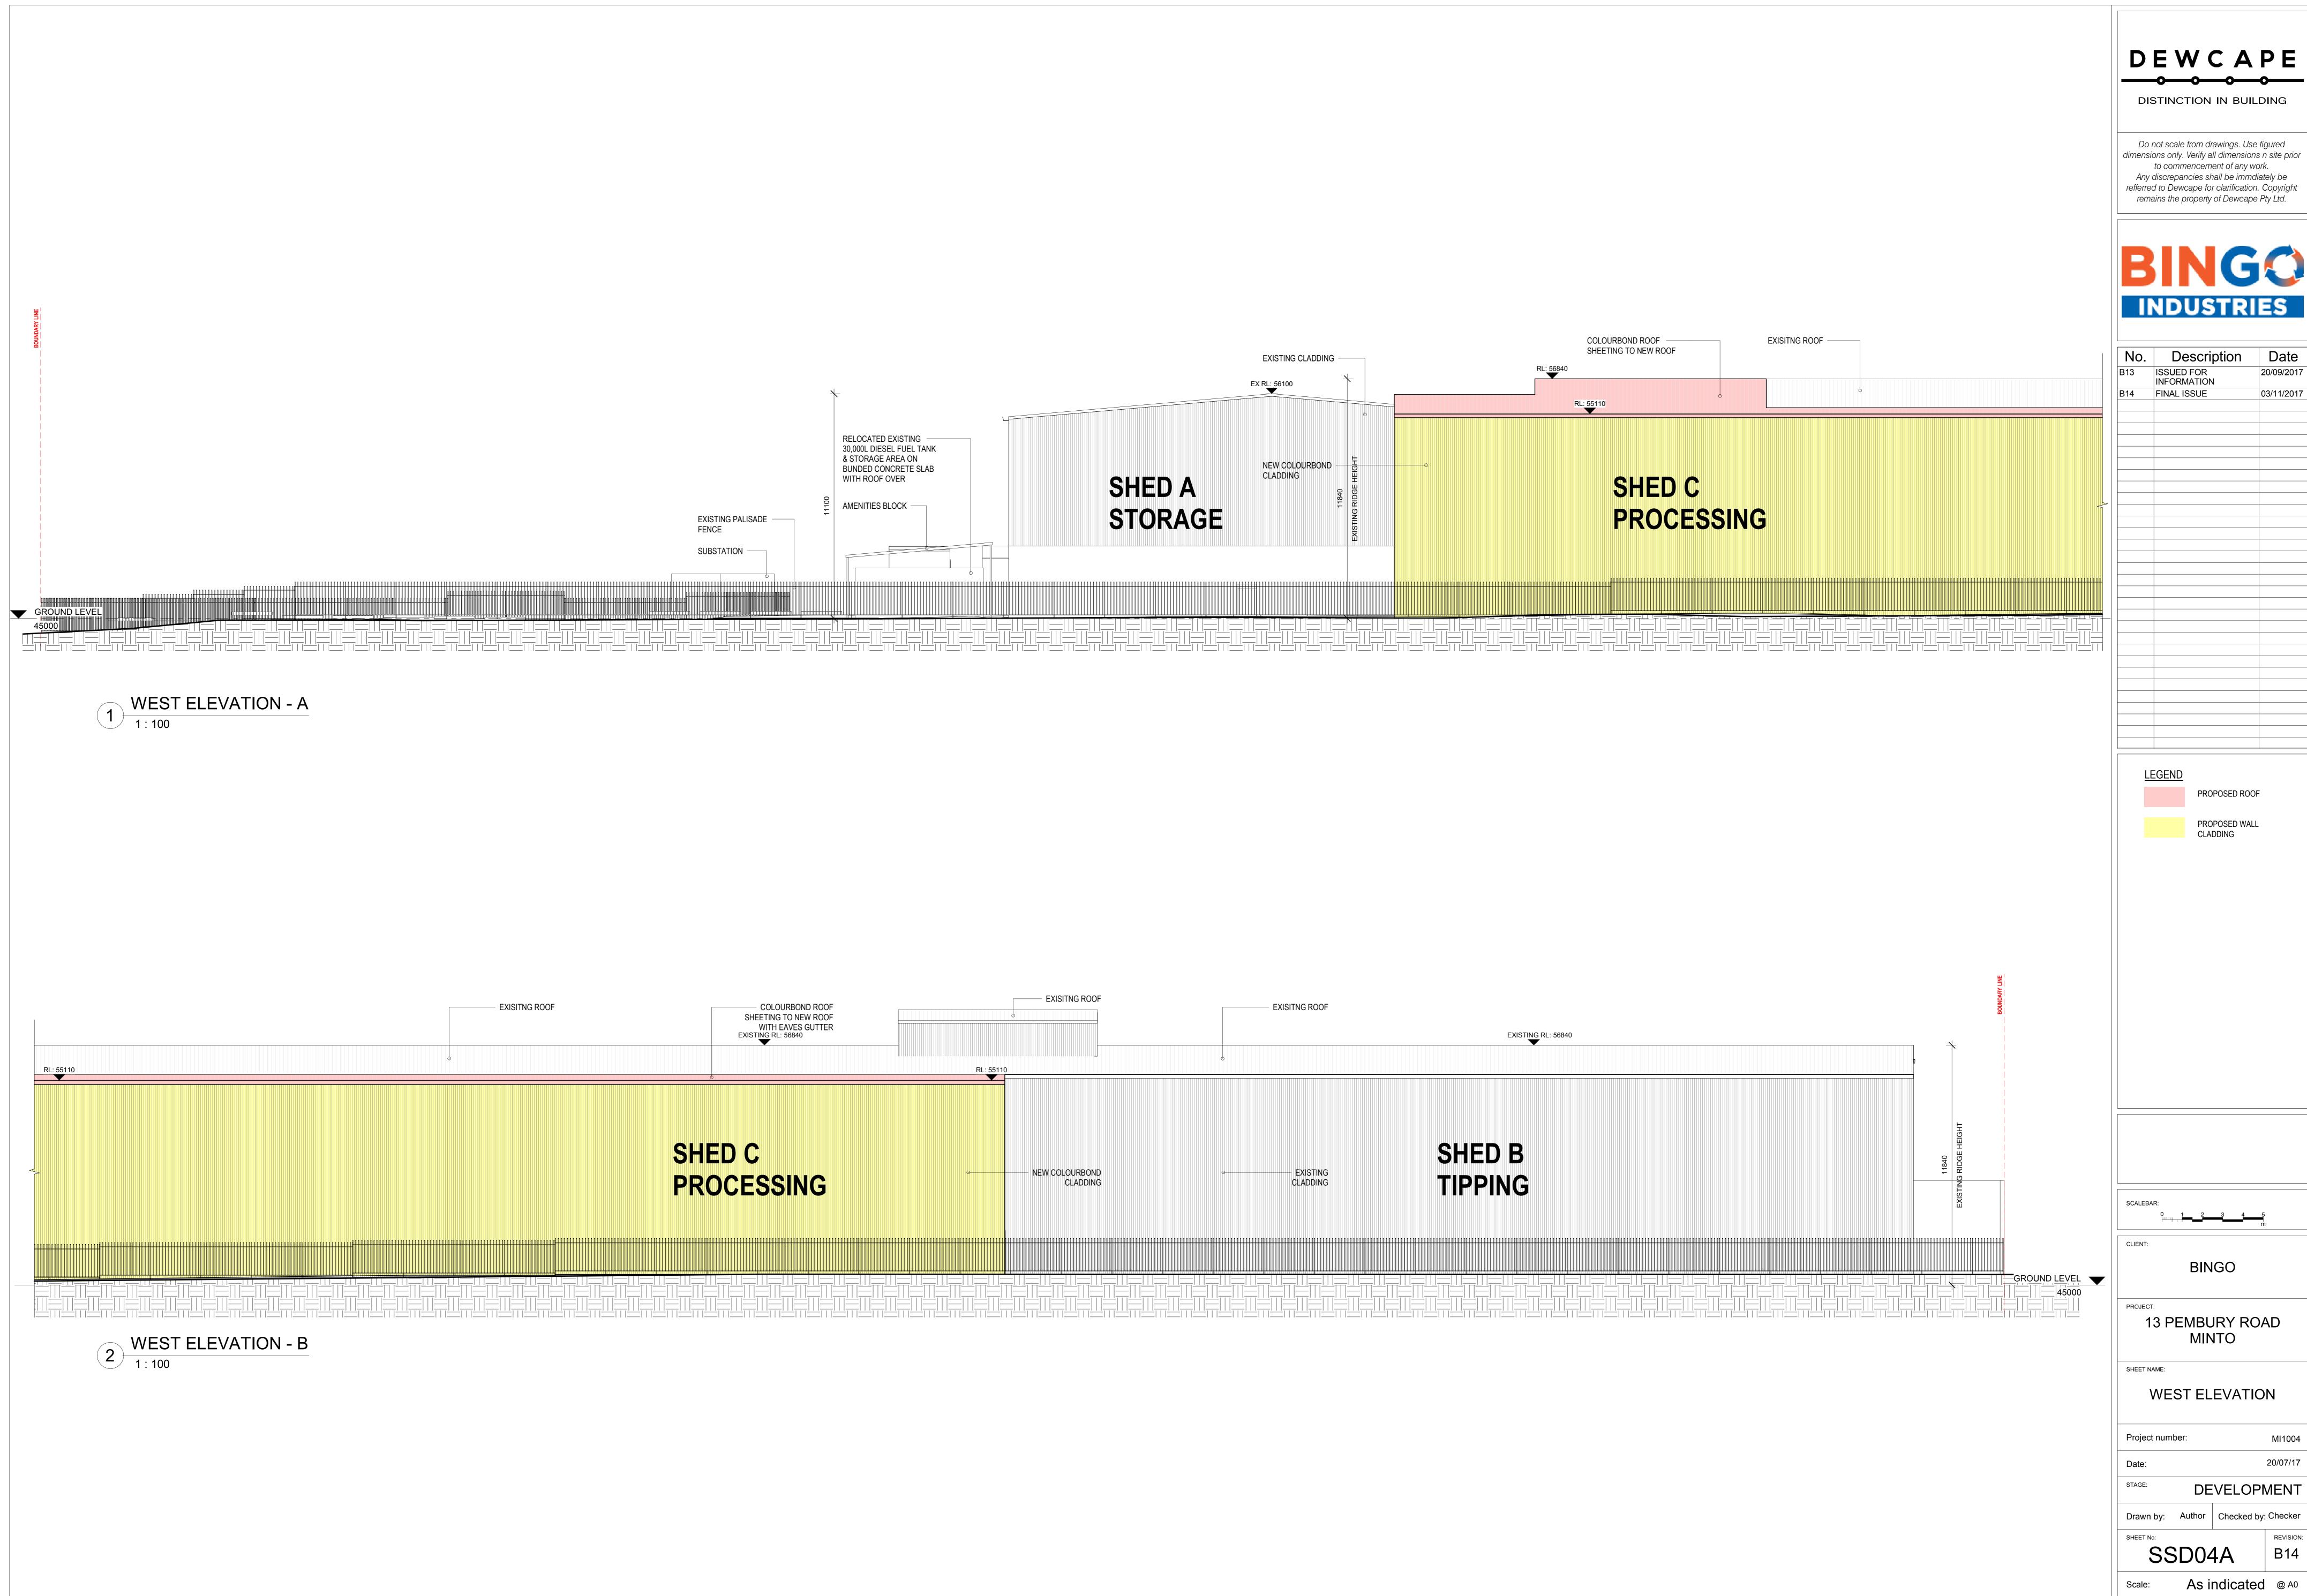

# INDUSTRIES

Date Description ISSUED FOR 20/09/2017 INFORMATION FINAL ISSUE 03/11/2017

PROPOSED WALL CLADDING

PROPOSED ROOF

BINGO

13 PEMBURY ROAD

**EAST ELEVATION** 

Project number: MI1004

DEVELOPMENT Drawn by: Author Checked by: Checker

SSD04

REVISION:

DEWCAPE

INDUSTRIES

Date 20/09/2017

20/07/17

Drawn by: Author Checked by: Checker REVISION:

1 SOUTH ELEVATION 1:100

DEWCAPE DISTINCTION IN BUILDING Do not scale from drawings. Use figured dimensions only. Verify all dimensions n site prior to commencement of any work. Any discrepancies shall be immdiately be refferred to Dewcape for clarification. Copyright remains the property of Dewcape Pty Ltd. BINGS
INDUSTRIES No. Description Date ISSUED FOR INFORMATION 20/09/2017 FINAL ISSUE 03/11/2017 <u>LEGEND</u> PROPOSED ROOF PROPOSED WALL CLADDING BINGO 13 PEMBURY ROAD MINTO SOUTH ELEVATION Project number: MI1004 20/07/17