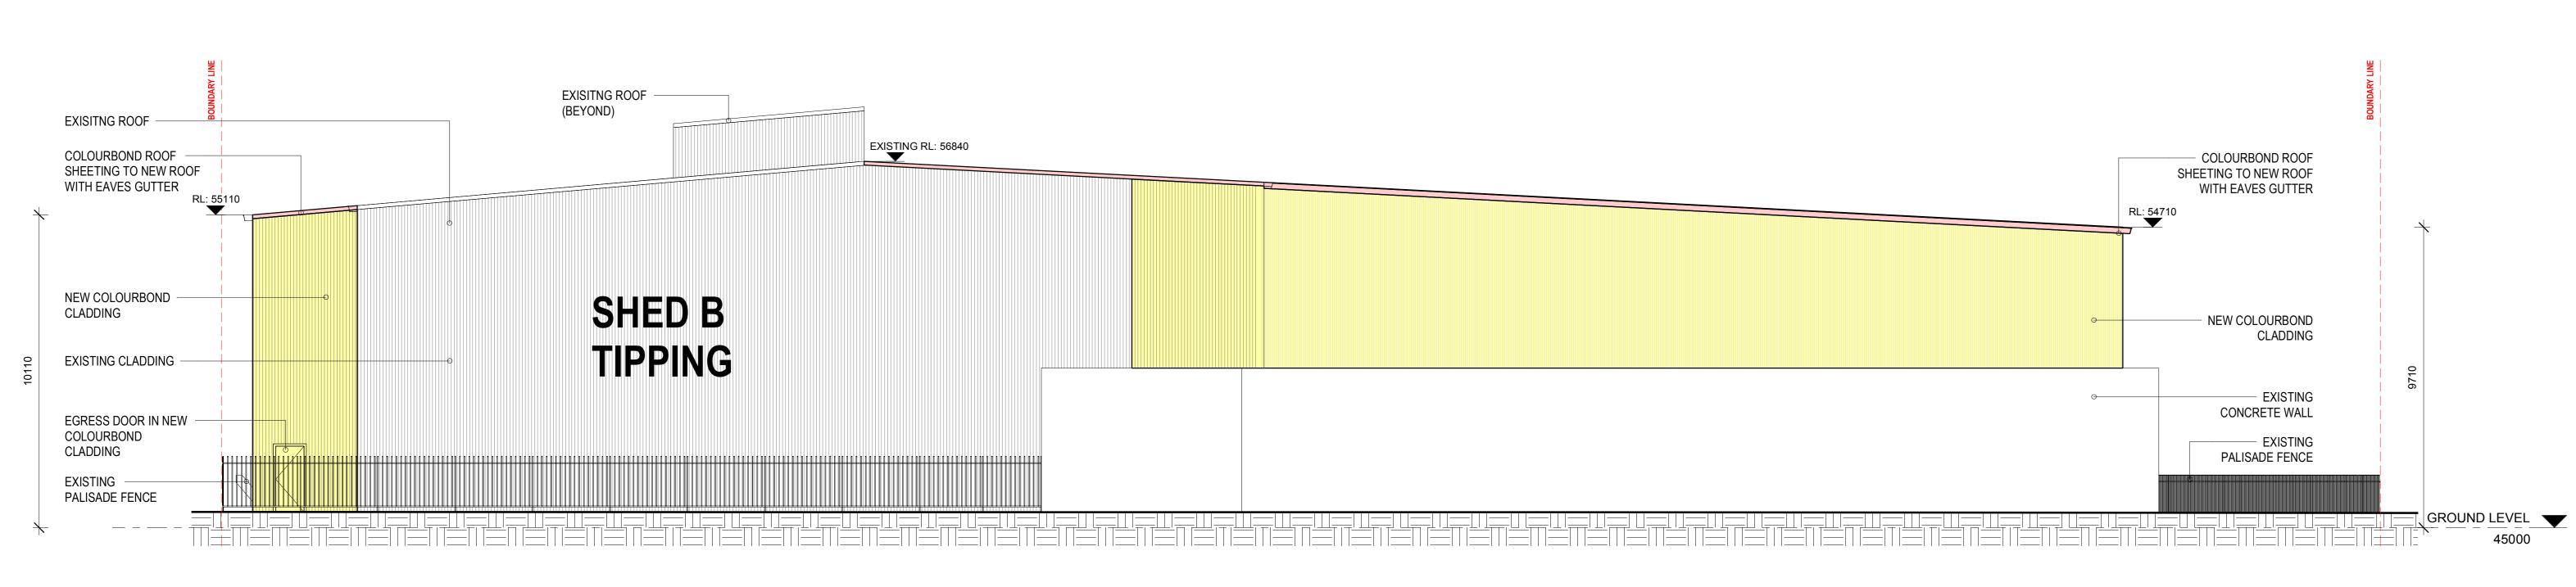

1 SOUTH ELEVATION 1:100

DEWCAPE DISTINCTION IN BUILDING Do not scale from drawings. Use figured dimensions only. Verify all dimensions n site prior to commencement of any work. Any discrepancies shall be immdiately be refferred to Dewcape for clarification. Copyright remains the property of Dewcape Pty Ltd. BINGS
INDUSTRIES No. Description Date ISSUED FOR INFORMATION 20/09/2017 FINAL ISSUE 03/11/2017 <u>LEGEND</u> PROPOSED ROOF PROPOSED WALL CLADDING BINGO 13 PEMBURY ROAD MINTO SOUTH ELEVATION Project number: MI1004 20/07/17

DEVELOPMENT

REVISION:

Drawn by: Author Checked by: Checker

SSD05

8/11/2017 9:12:44 AM