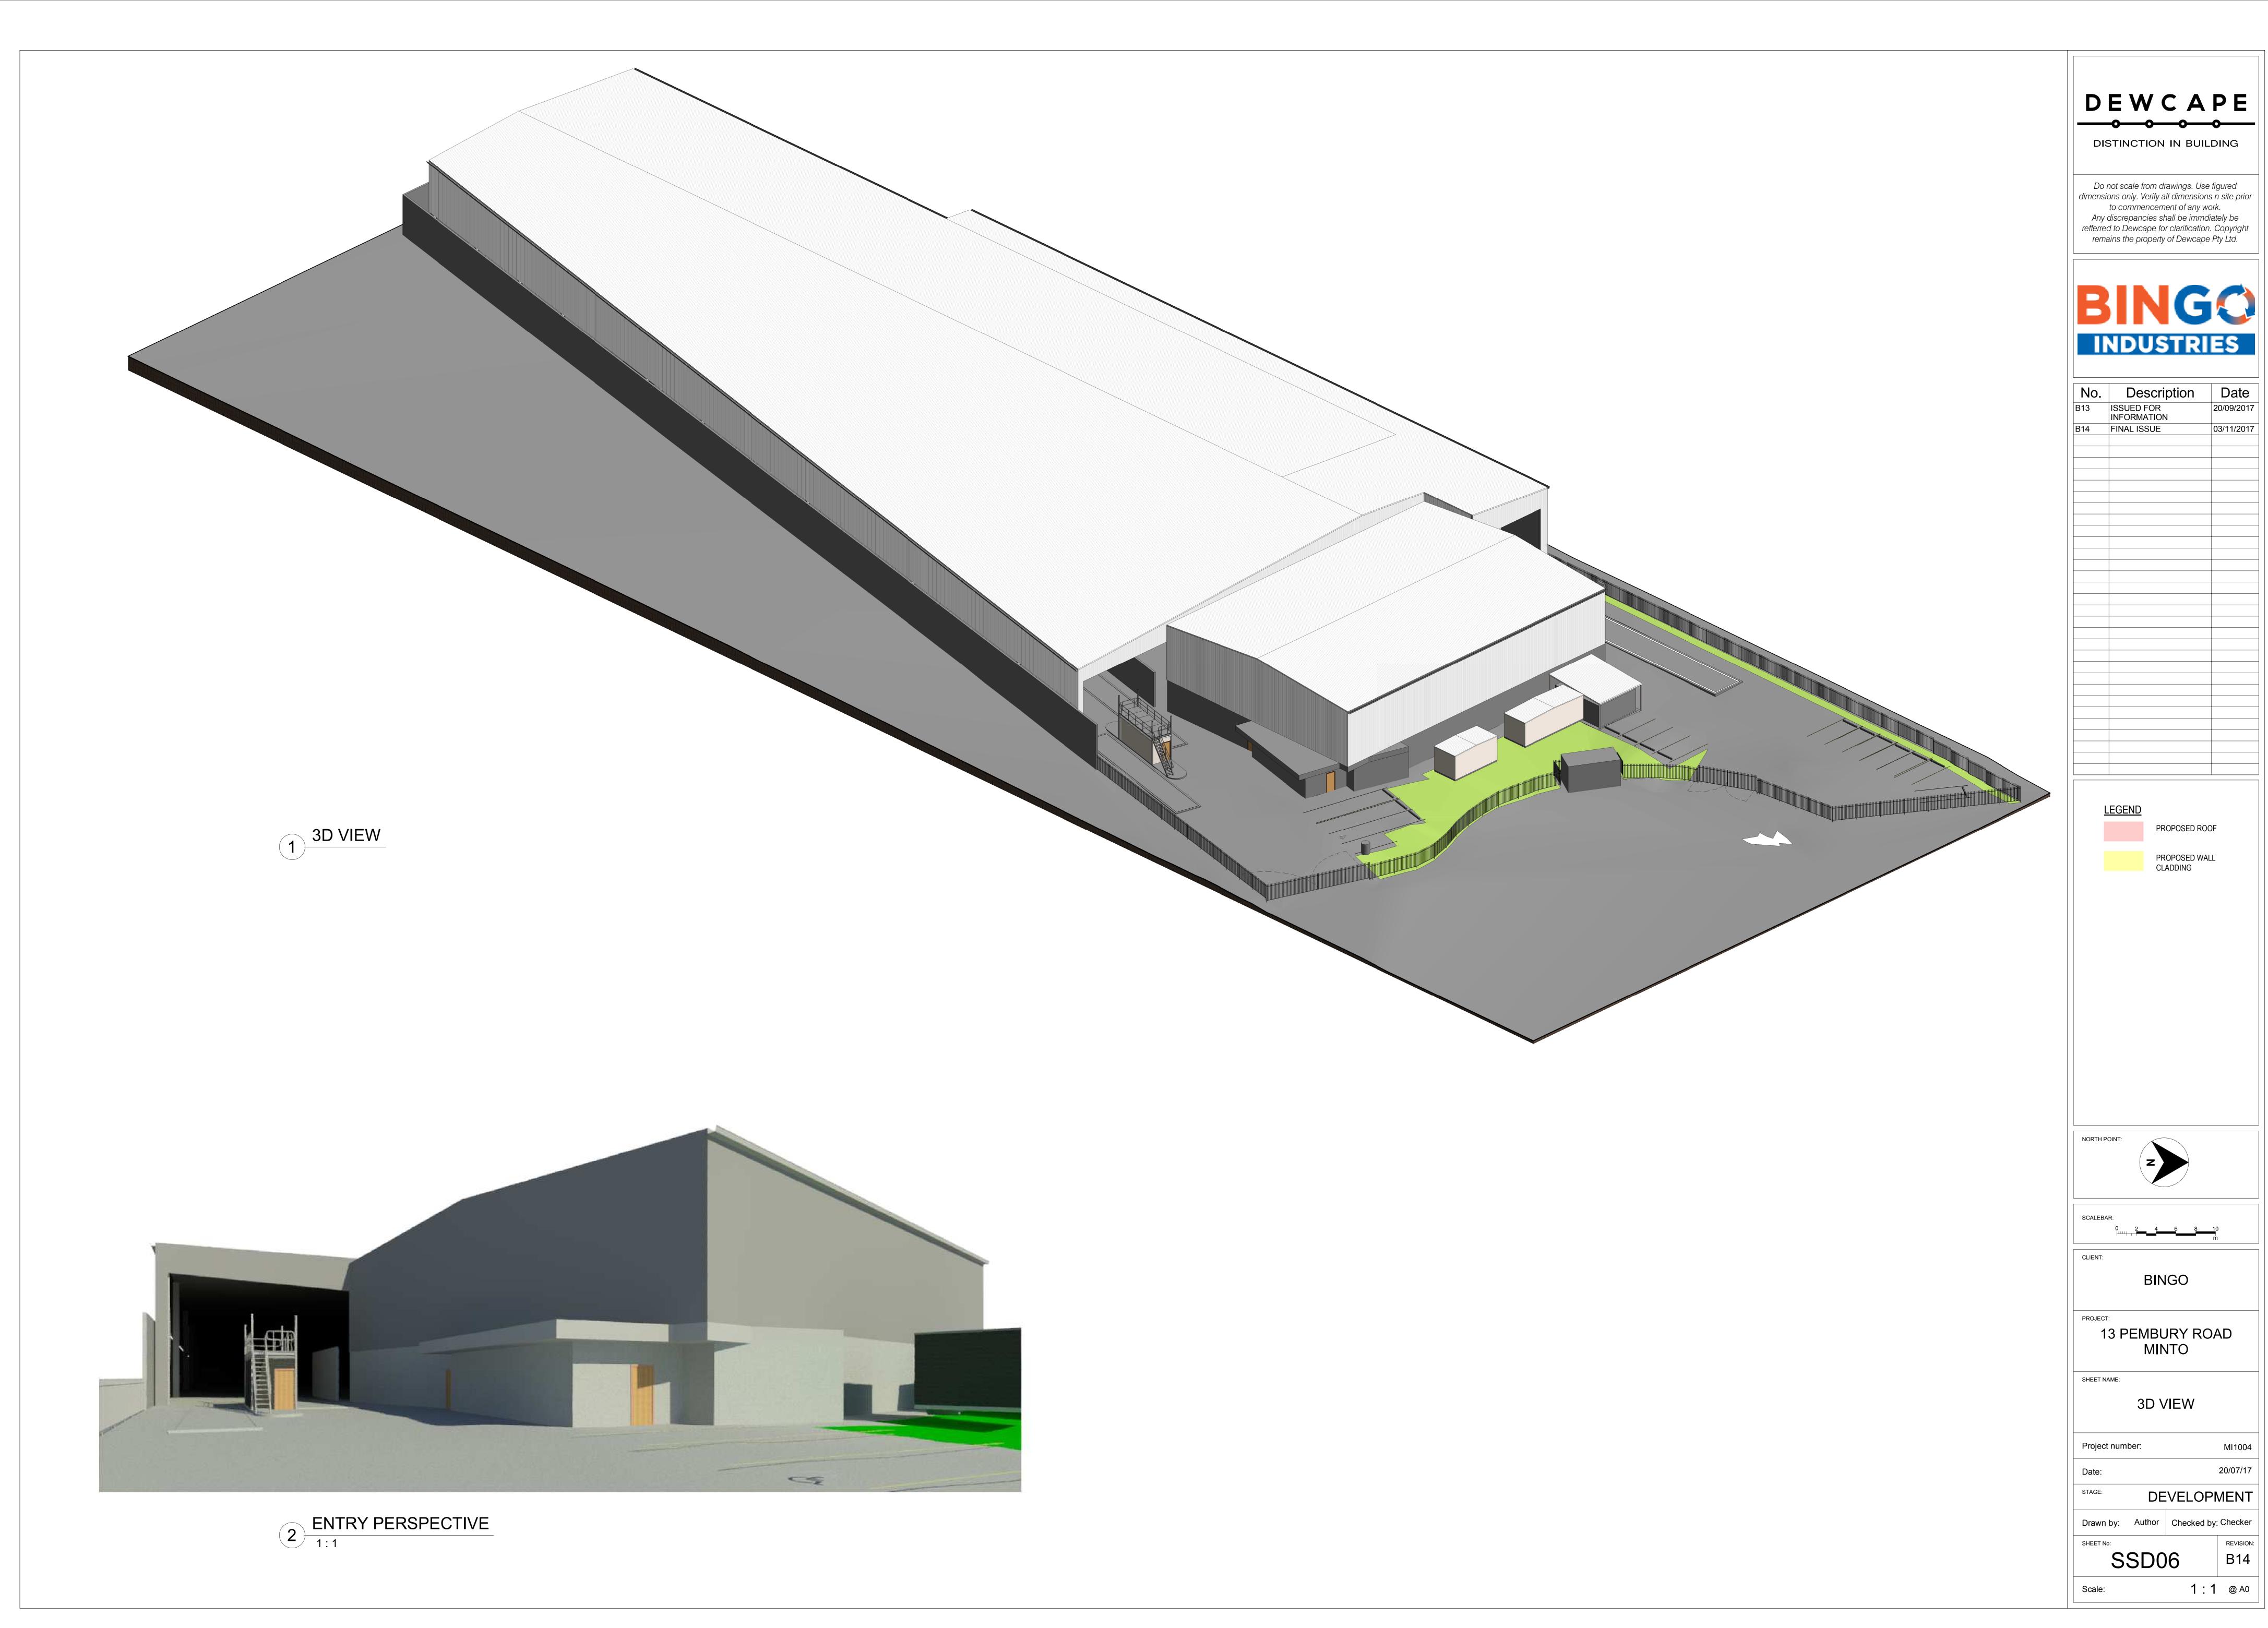

CLIENT:

BINGO

13 PEMBURY ROAD MINTO

GROUND FLOOR PLAN

Project number: MI100

Date: 20/07/1

DEVELOPMENT

Drawn by: Author Checked by: Checker

SSD01 B18

As indicated @ A0

DEWCAPE DISTINCTION IN BUILDING Do not scale from drawings. Use figured dimensions only. Verify all dimensions n site prior to commencement of any work. Any discrepancies shall be immdiately be refferred to Dewcape for clarification. Copyright remains the property of Dewcape Pty Ltd. INDUSTRIES Date Description ISSUED FOR INFORMATION 20/09/2017 FINAL ISSUE