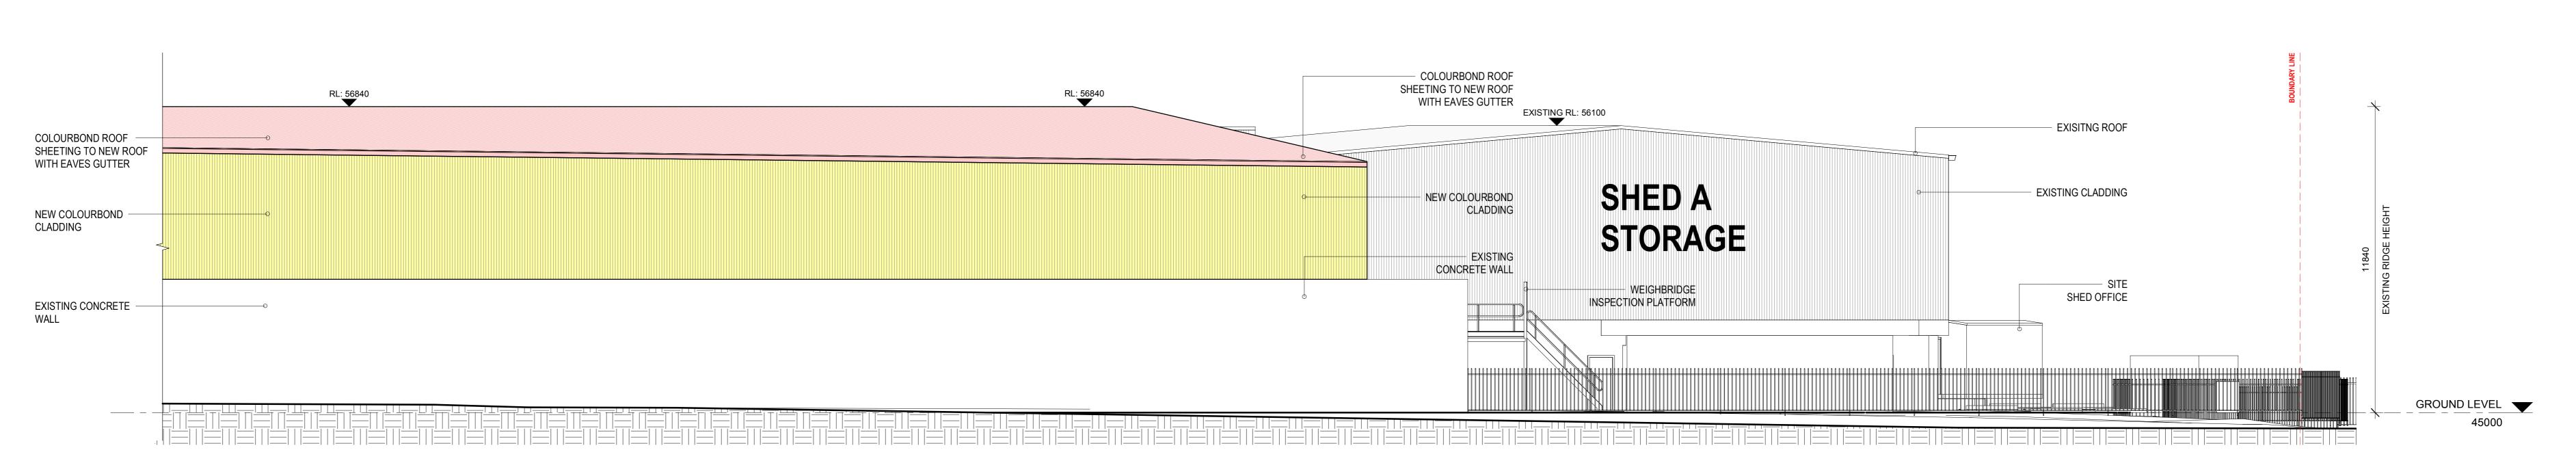

# INDUSTRIES

Date Description ISSUED FOR 20/09/2017 INFORMATION FINAL ISSUE 03/11/2017

PROPOSED WALL CLADDING

PROPOSED ROOF

BINGO

13 PEMBURY ROAD

**EAST ELEVATION** 

Project number: MI1004