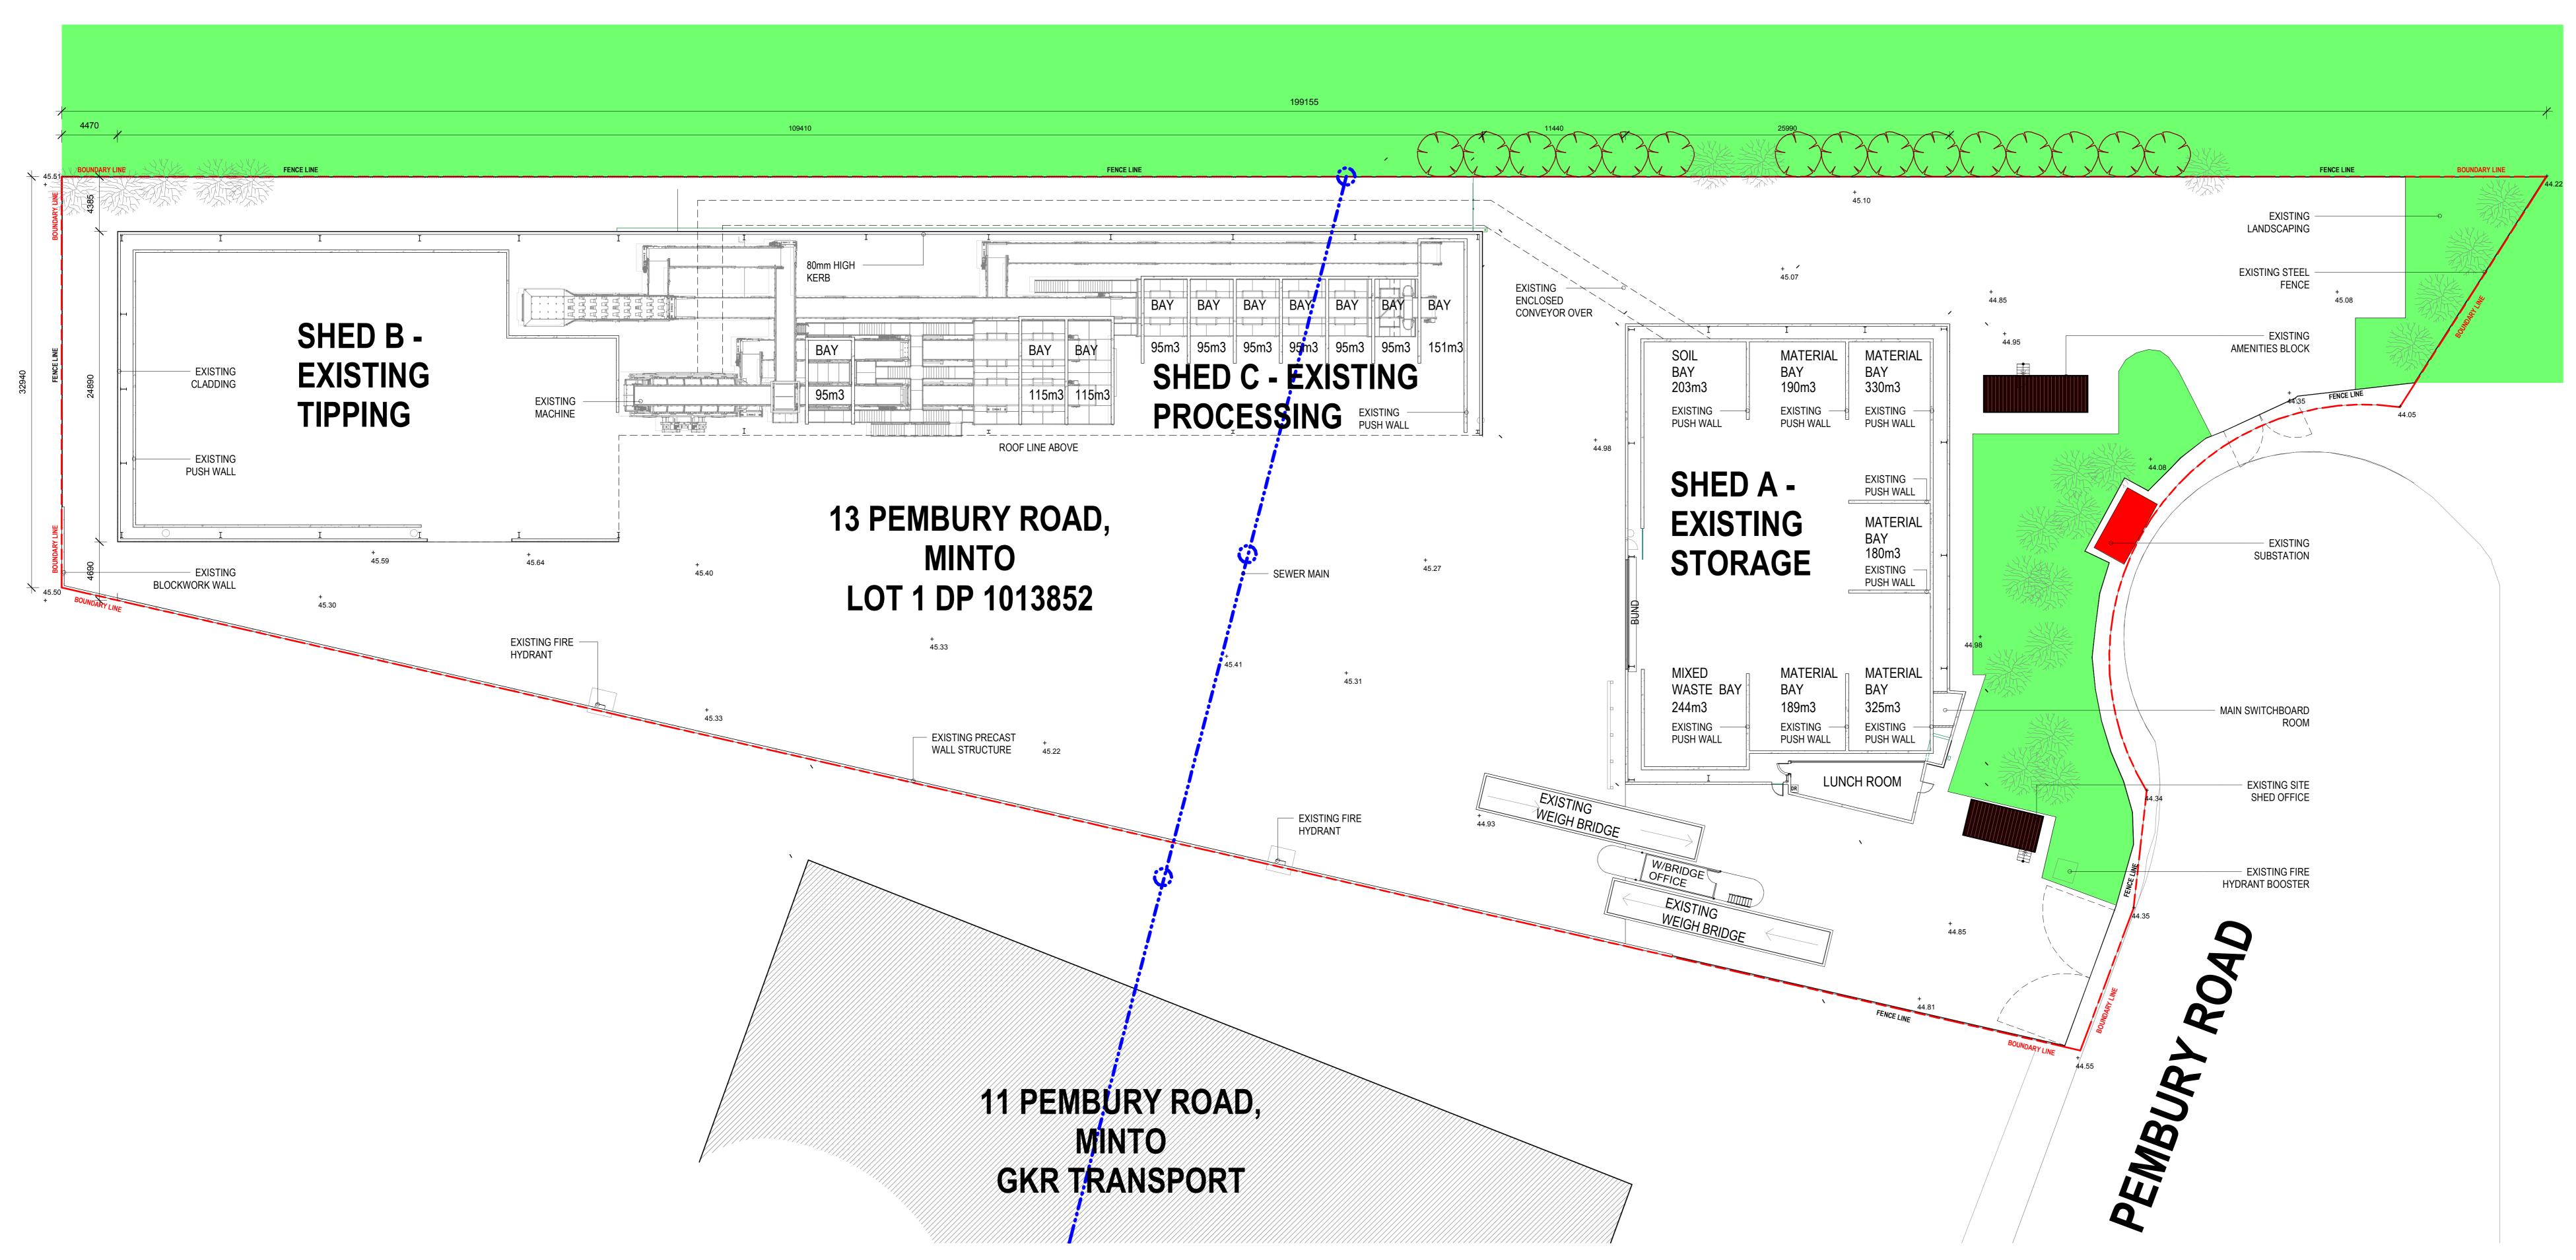

NORTH POINT:

SCALEBAR:

0 2 4 6 8 10

CLIENT:

BINGO

13 PEMBURY ROAD MINTO

EXISTING GROUND FLOOR PLAN

Project number: MI1004

Date: 02/03/18

STAGE: DEVELOPMENT

Drawn by: Author Checked by: Checker

SSD07

Scale: 1:200 @ A0

1 EXISTING GROUND FLOOR