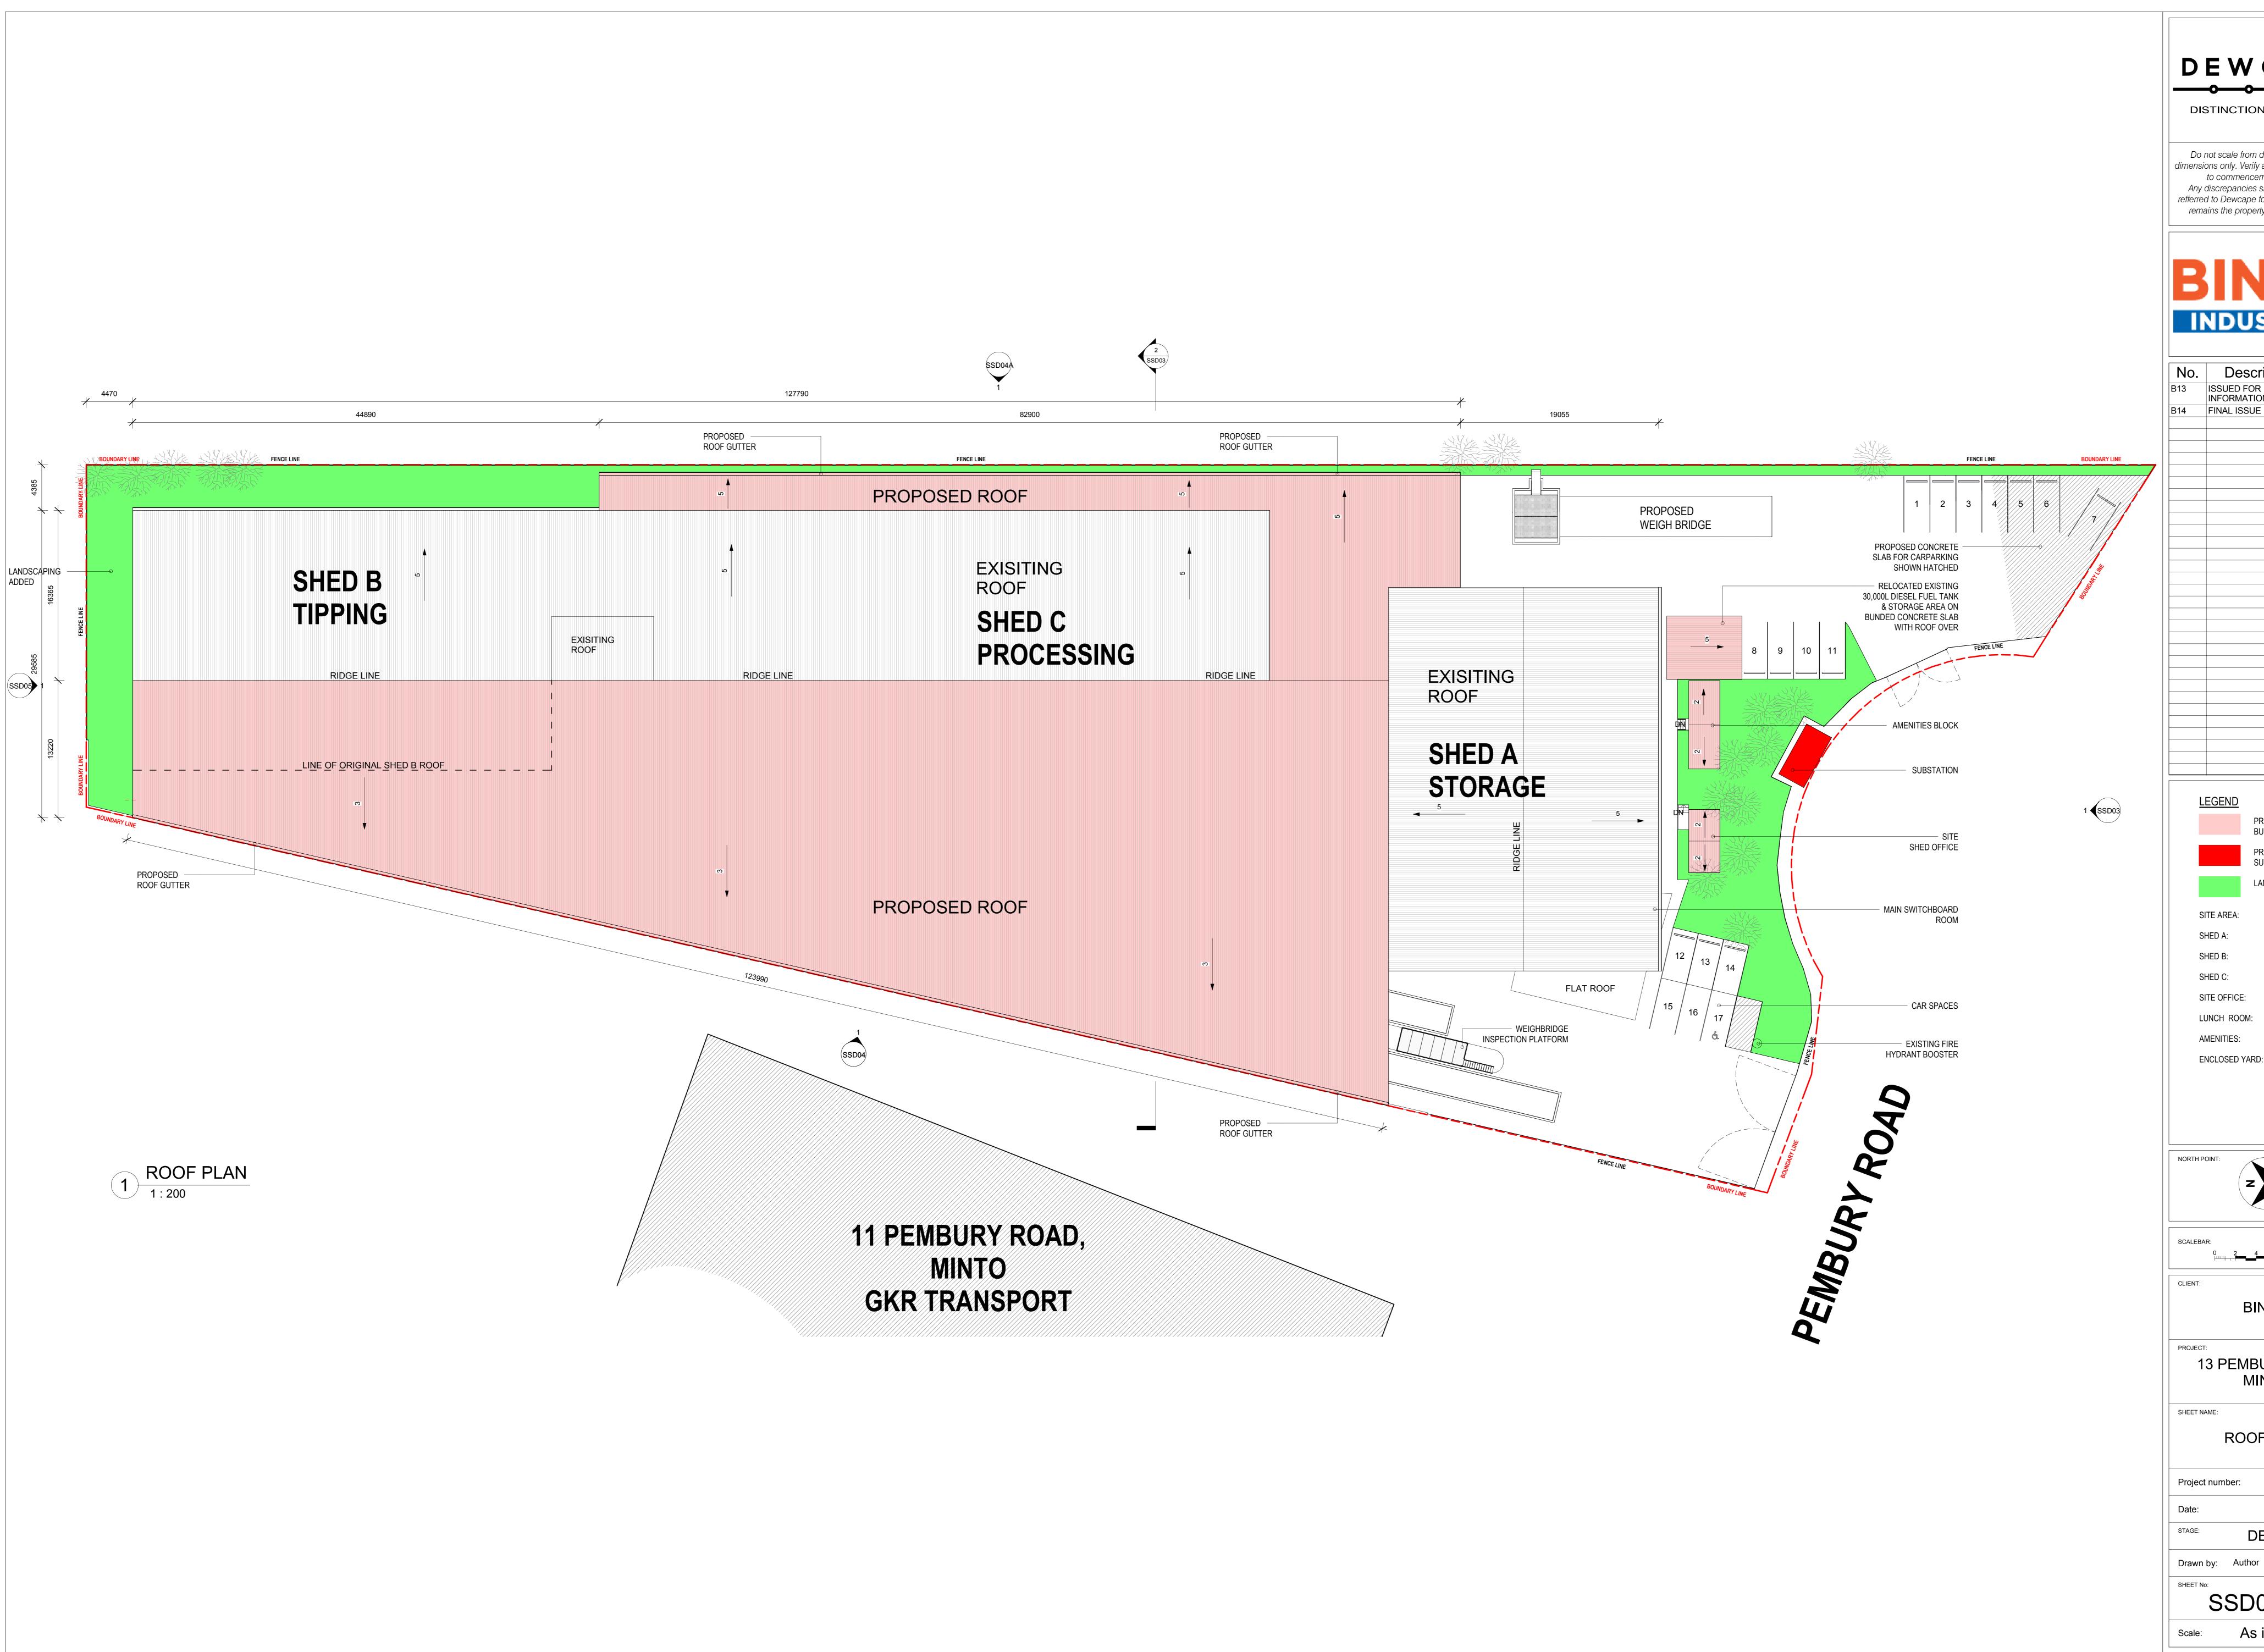

CLIENT:

BINGO

13 PEMBURY ROAD MINTO

GROUND FLOOR PLAN

Project number: MI100

Date: 20/07/1

DEVELOPMENT

Drawn by: Author Checked by: Checker

PROPOSED BUILDINGS PROPOSED SUBSTATION LANDSCAPE AREA ENCLOSED YARD: 3525 m2

0 2 4 6 8 10 m

BINGO

13 PEMBURY ROAD MINTO

**ROOF PLAN** 

MI1004 DEVELOPMENT

Drawn by: Author Checked by: Checker

SSD02