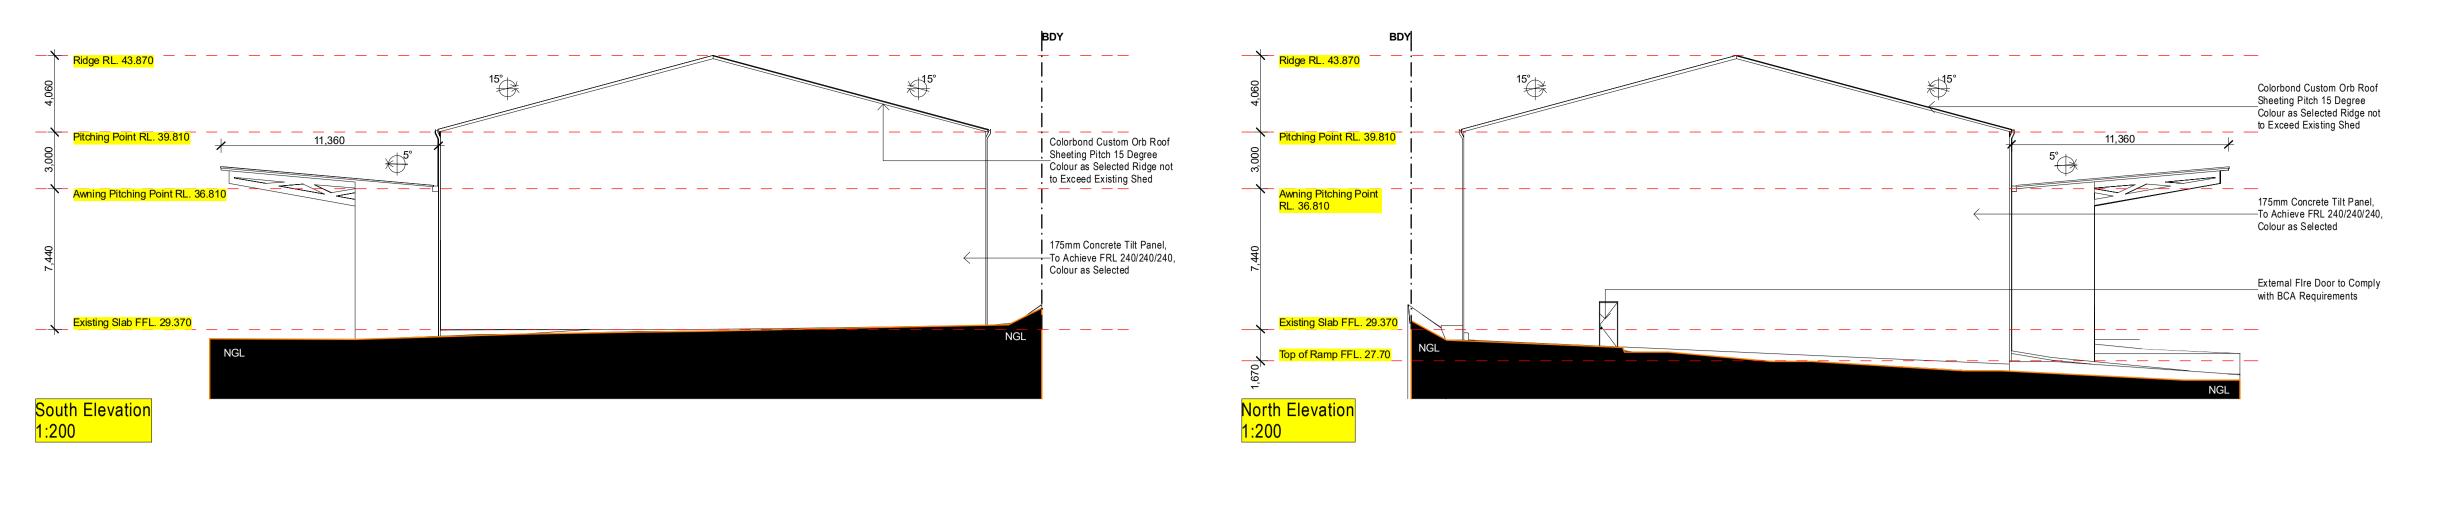

1:100 @ A1, 1:200 @ A3

envirgs-erily ald iners in sons is be brecommercement of work

151045 - 03.4 / 18

STATUS REVISION

EIS K

External Walls Closer Than 18m
From Boundaries Must Be 175mm
Concrete Tilt Panel In Order To
Achieve FRL 240/240/240