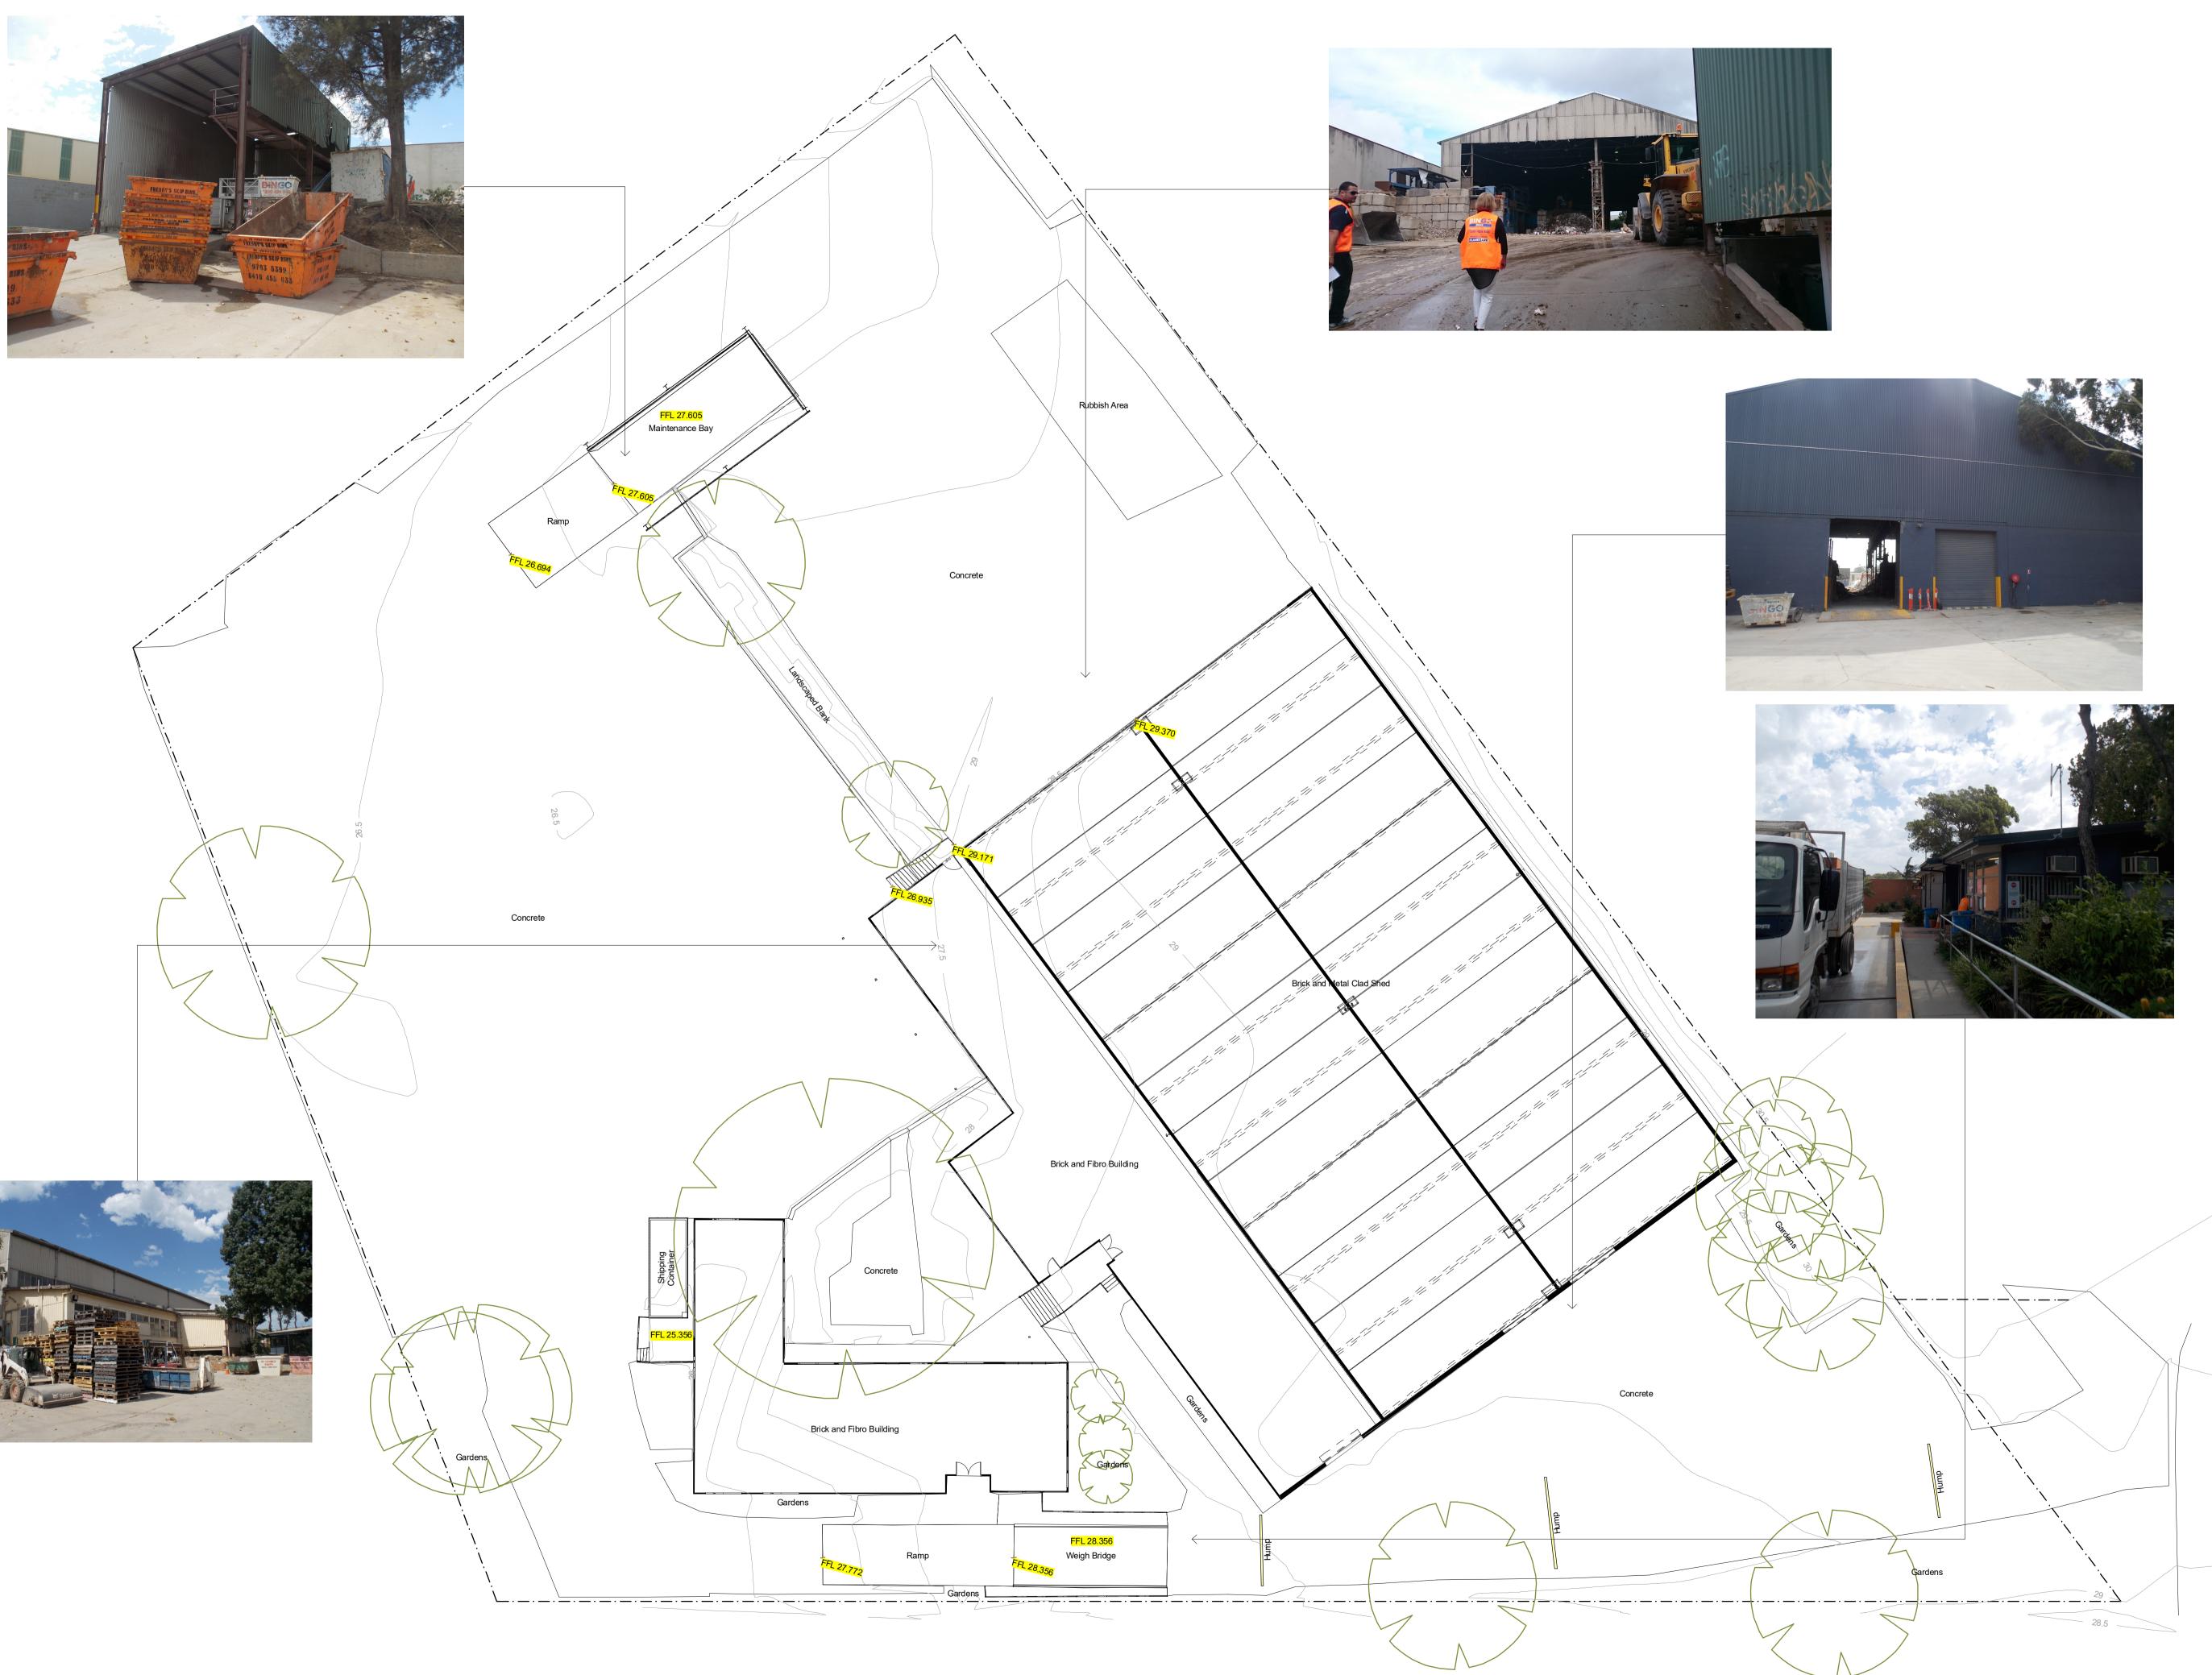

### Proposed Development

At: 20 Hearne Street Mortdale

For: Bingo Group

Print Date: Thursday, 16 March 2017 **Environmental Impact Statement** AF / LM / CC 16 - 03 - 2017 CC 16 - 03 - 2017

1:100 @ A1, 1:200 @ A3

151045 - 03.3 / 18

These drawings are not to be scaled

The builder must confirm all dimensions, levels and setbacks on site prior to the commencement of any building works

These drawings are to be read in conjuntion with specification consultant information and any other relevant documentation