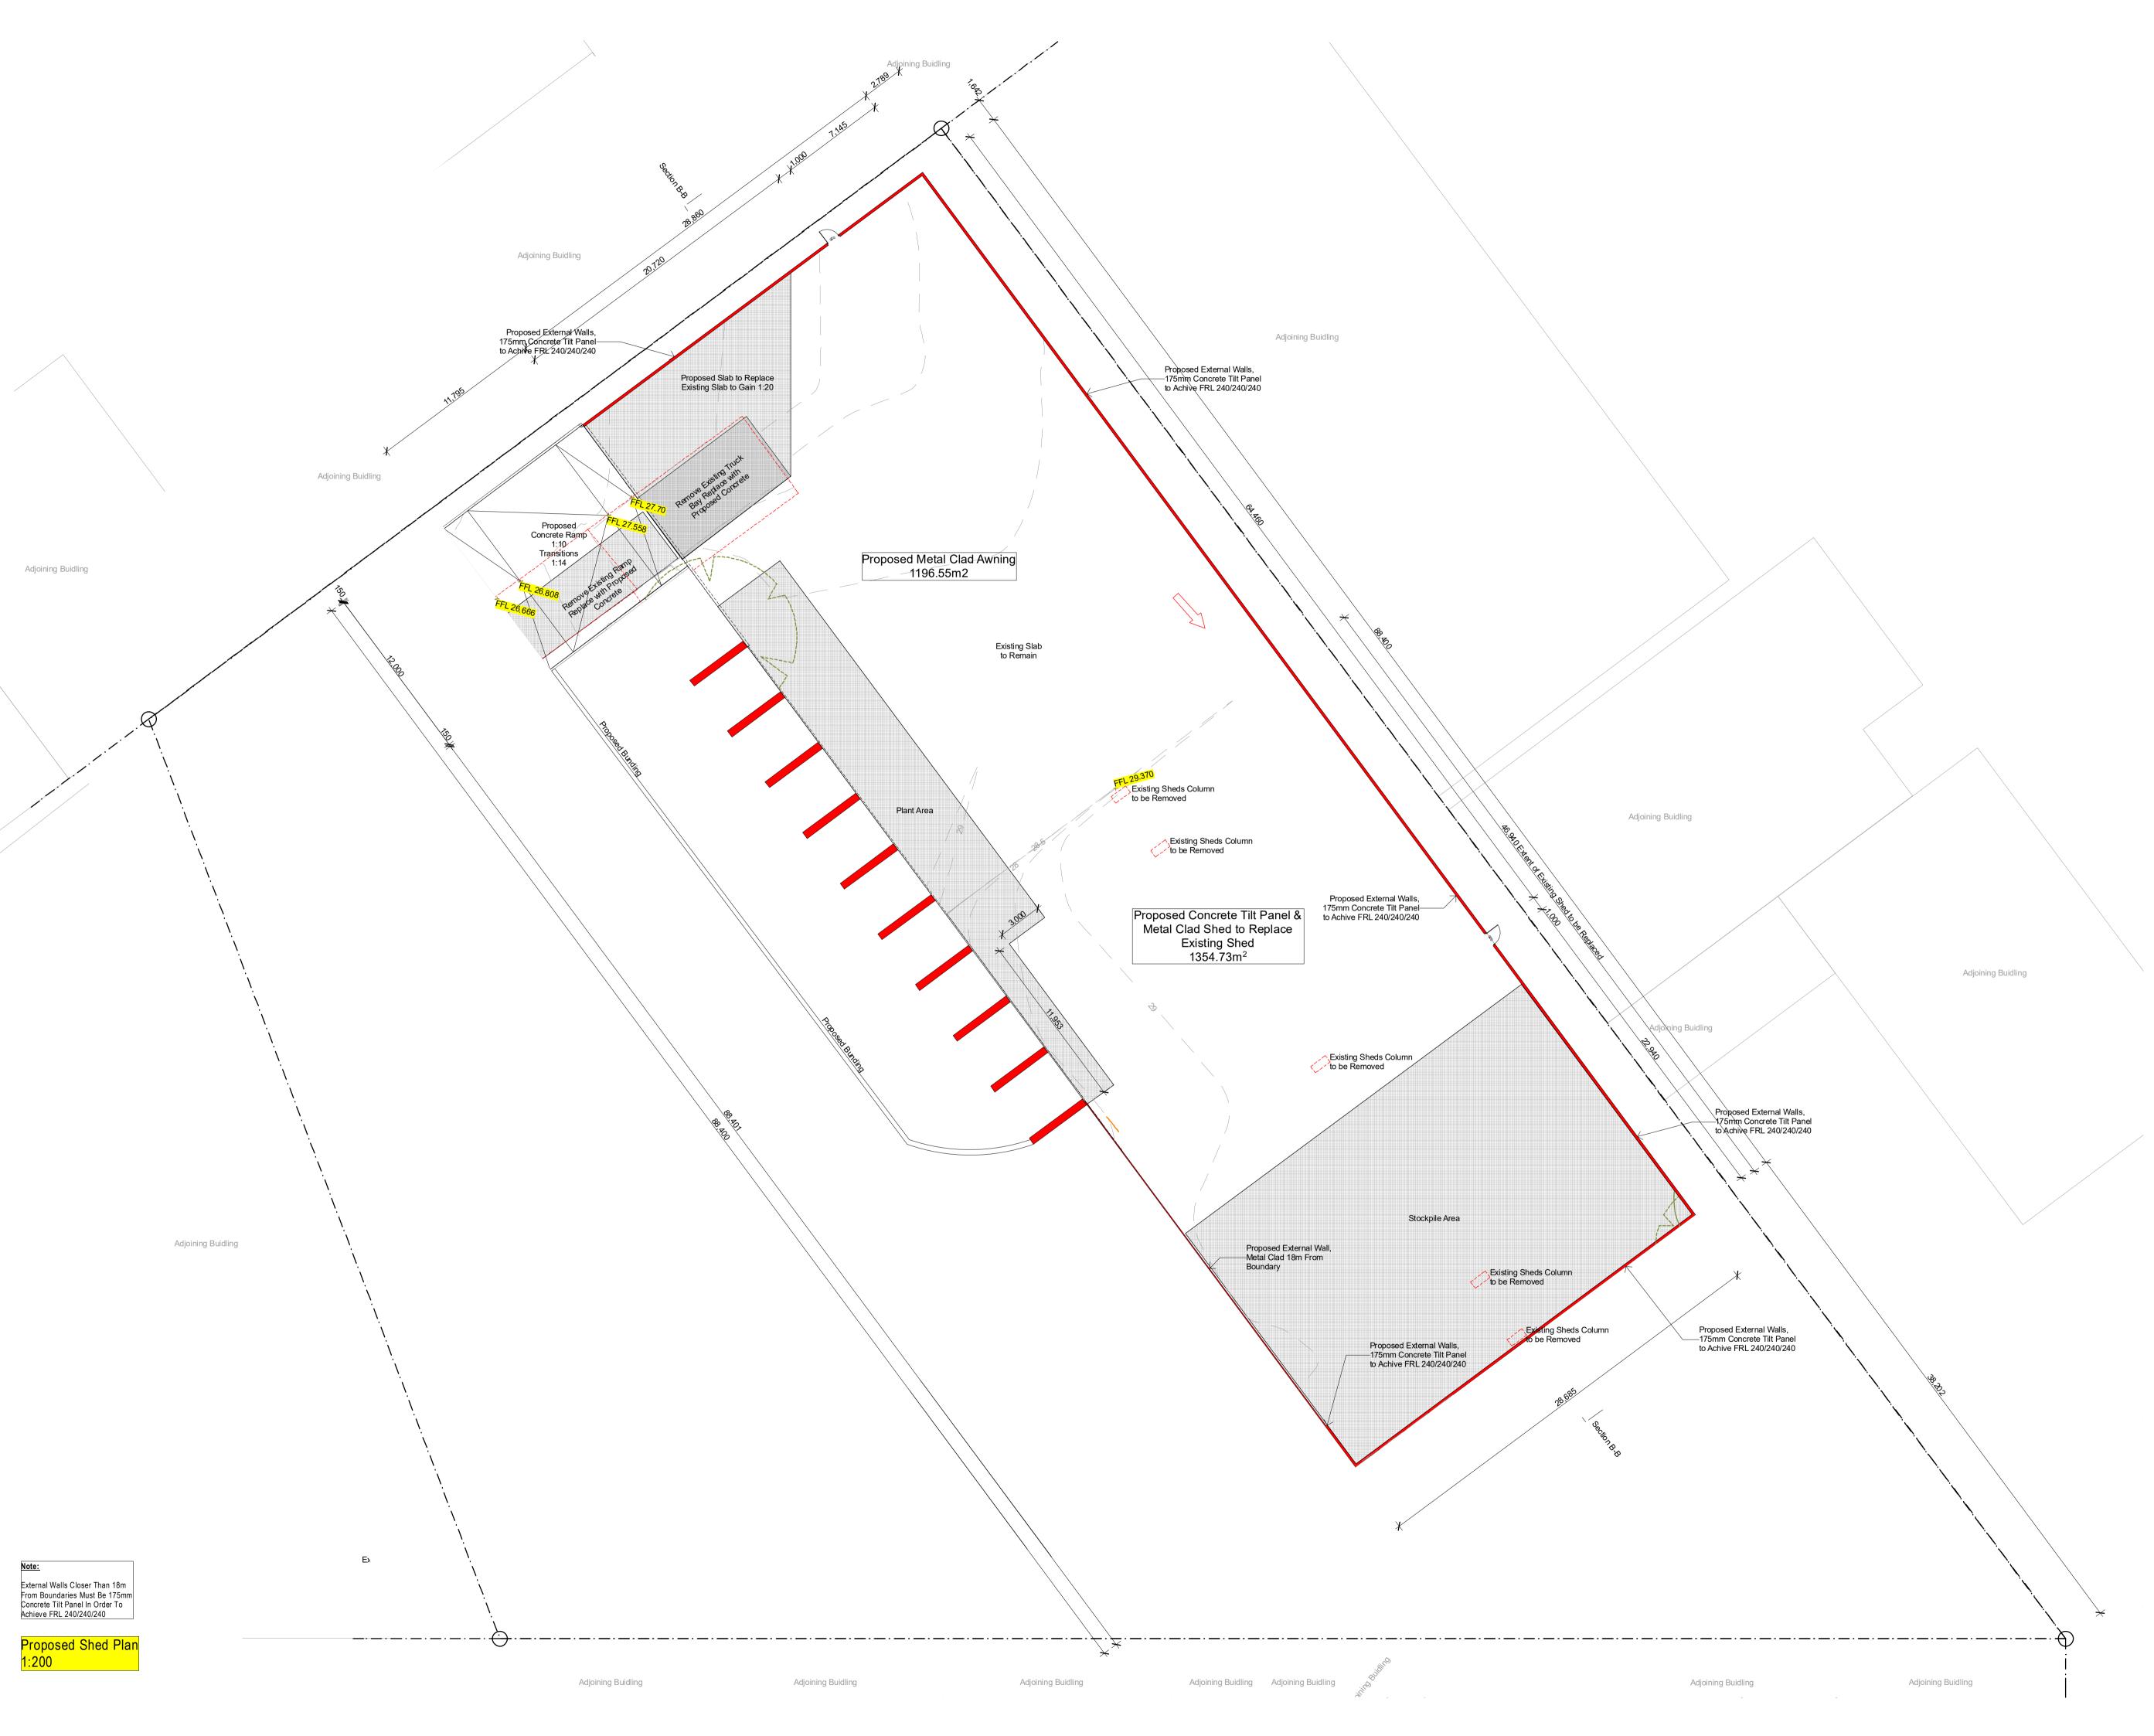

#### Calculated Areas & Setbacks

| Front Setback:                        | 38,202mm (Existing) |
|---------------------------------------|---------------------|
| Side Setback Left:                    | 2,789mm (Existing)  |
| Rear Setback:                         | 1,642mm             |
| Proposed Shed (Location of Existing): | 1342m2              |
| Proposed Awning:                      | 1191m2              |
| Proposed Office:                      | 150.13m2            |
| Total Building Area:                  | 2683.13m2           |
| Total Roof Area:                      | 3168.53m2           |

1:100 @ A1, 1:200 @ A3

envirgs-erily ald iners in sons is be brecommercement of work

151045 - 03.4 / 18

STATUS REVISION

EIS K

External Walls Closer Than 18m
From Boundaries Must Be 175mm
Concrete Tilt Panel In Order To
Achieve FRL 240/240/240