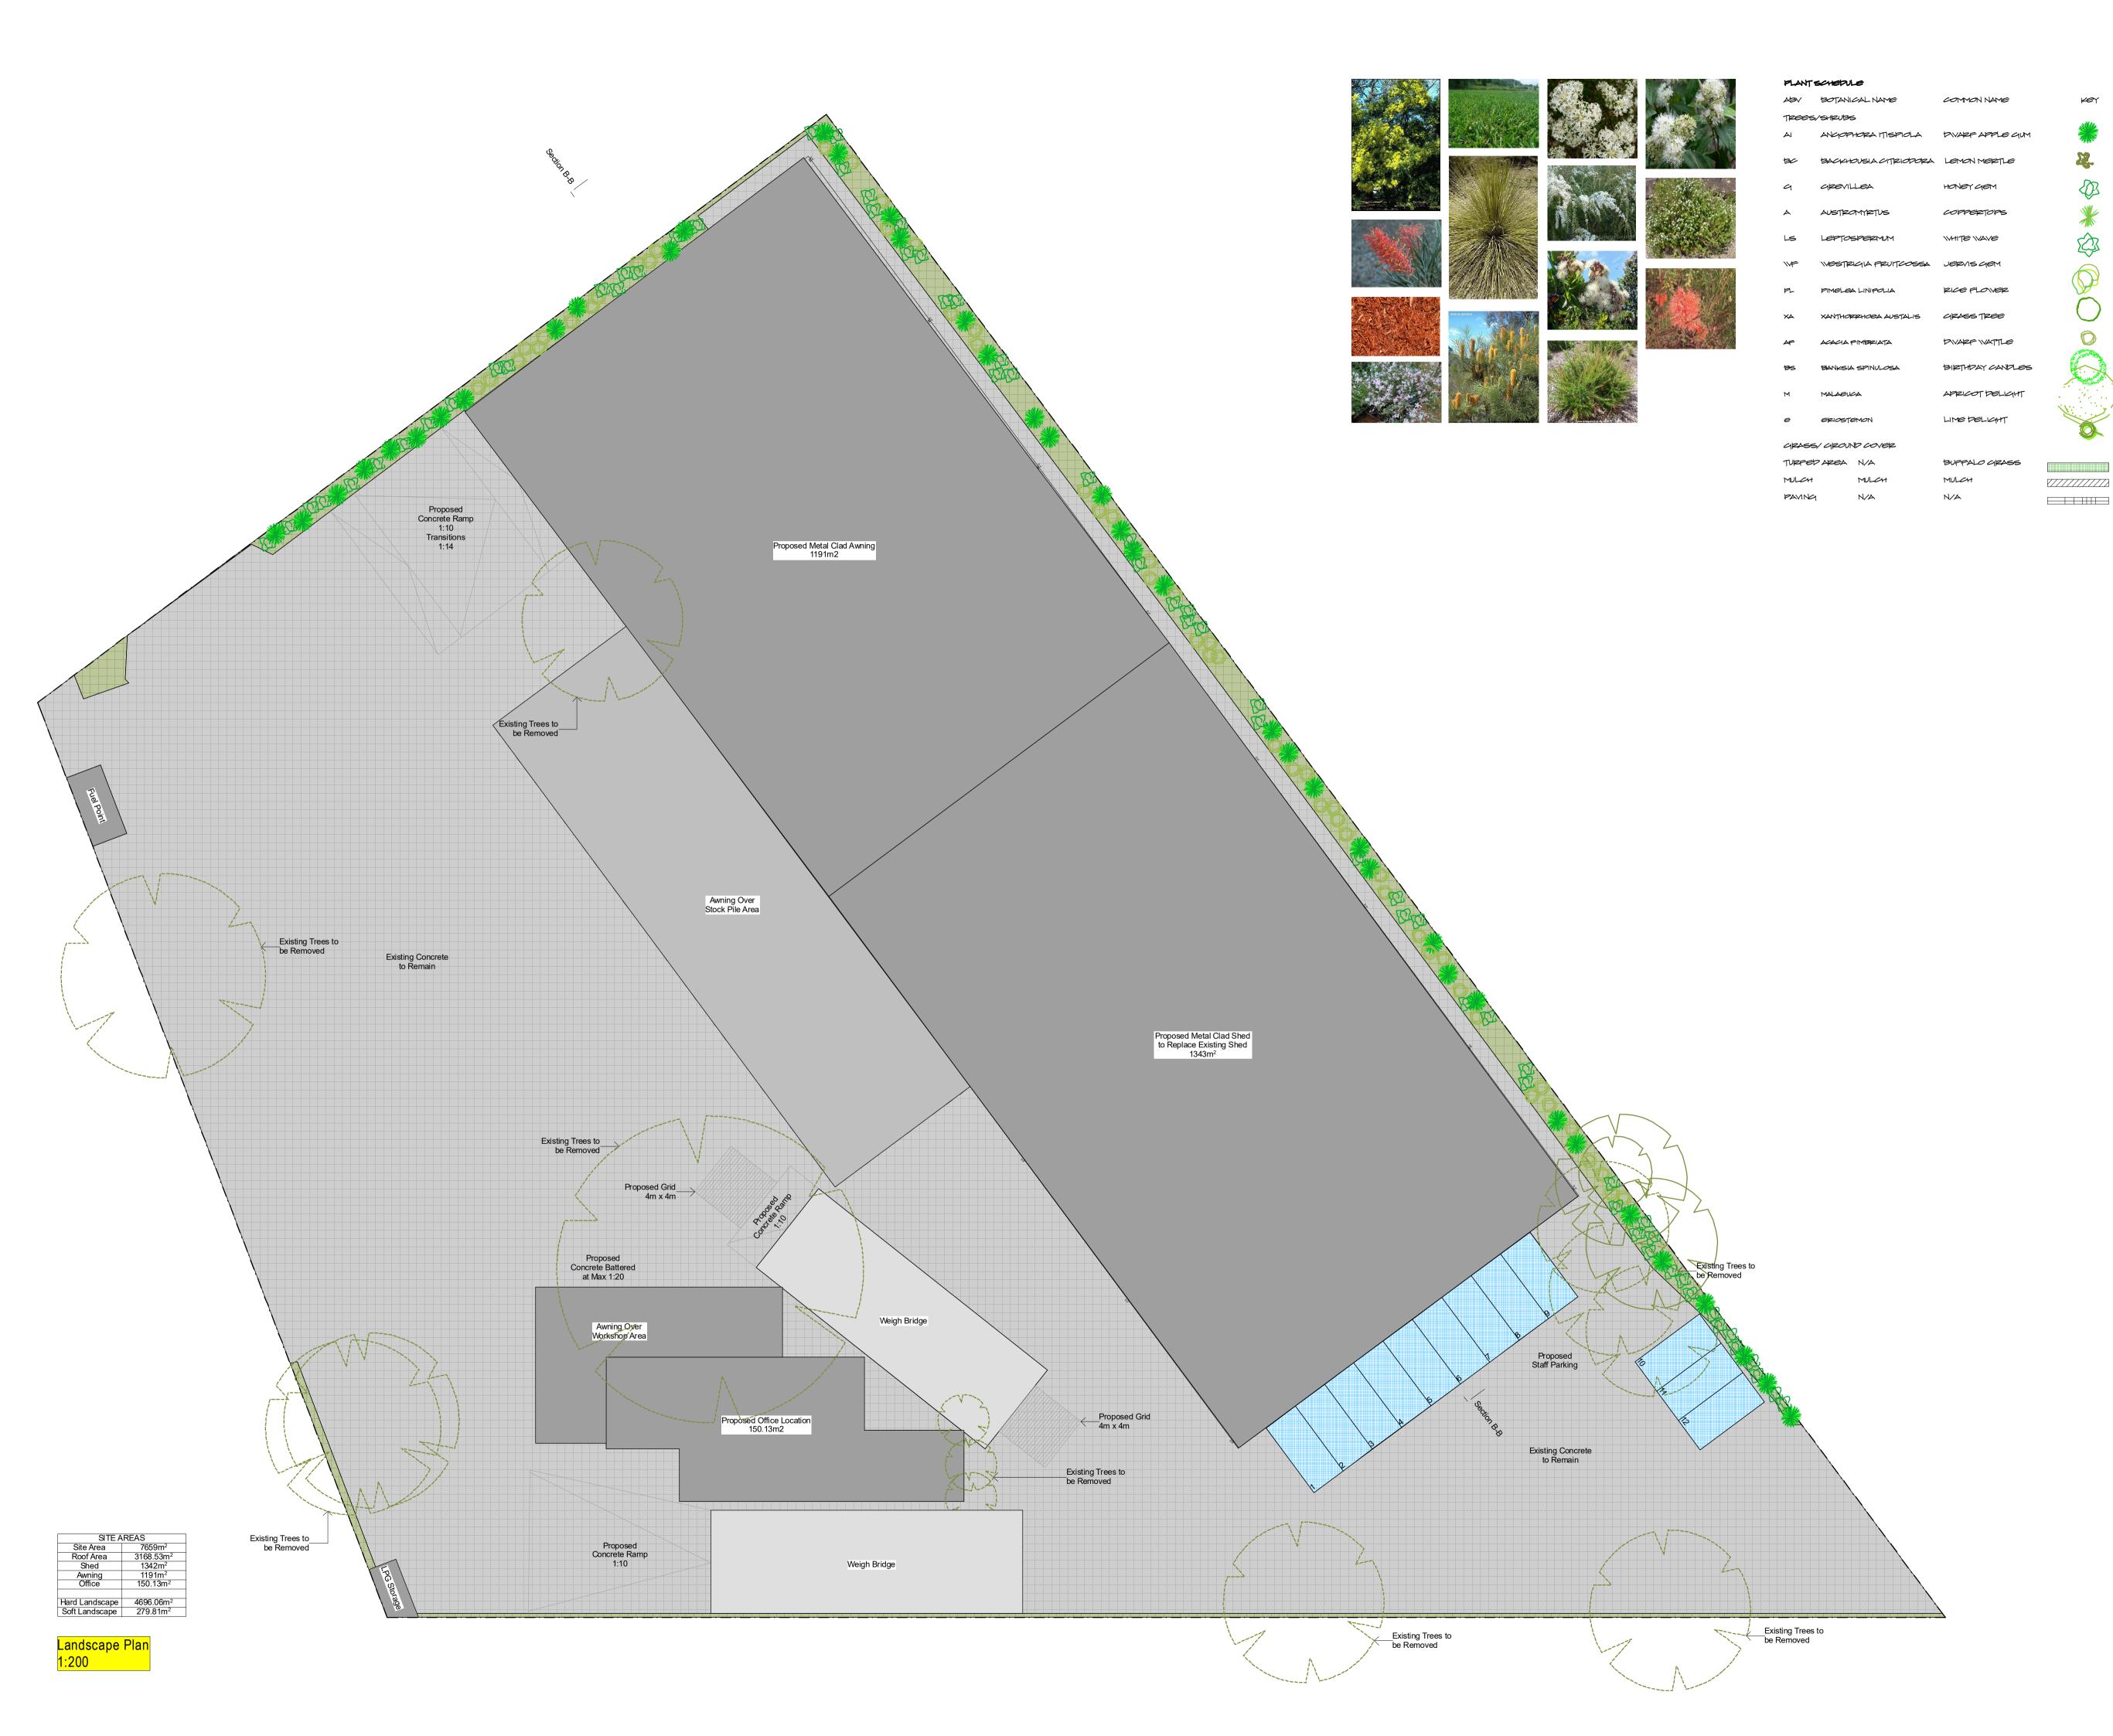

|
| Date     |                                                                                                                      |
|          |                                                                                                                      |
|          | 03-11-16<br>21-03-16<br>11-03-16<br>18-11-15<br>30-07-15<br>14-07-15<br>15-05-15<br>29-04-15<br>14-04-15<br>25-03-15 |

# Proposed Development

At: 20 Hearne Street Mortdale

For: **Bingo Group** 

Print Date: Thursday, 16 March 2017
Drawing Status
Environmental Impact Statement

AF / LM / CC 16 - 03 - 2017 CC 16 - 03 - 2017

Scale

1:100 @ A1, 1:200 @ A3

Drawing Title

Drawing Number

 Drawing Number
 STATUS
 REVISION

 151045 - 03.6 / 18
 EIS
 K

insight









These drawings are not to be scaled

The builder must confirm all dimensions, levels and setbacks on site prior to the commencement of any building works

These drawings are to be read in conjuntion with specification consultant information and any other relevant documentation

All consultant drawings are to be provided to Architect for cross checking of documents

All council approval issue documents are not issued for construction These drawings are subject to copyright laws and are protected by the copyright act, no part of these documents including dwg files may be reproduced by electronic, mechanical, microcopying, photocopying, recording or otherwise without written permission

c Copyright Insight Architecture

| K     | 16-03-17 | Amendment Issue     |
|-------|----------|--