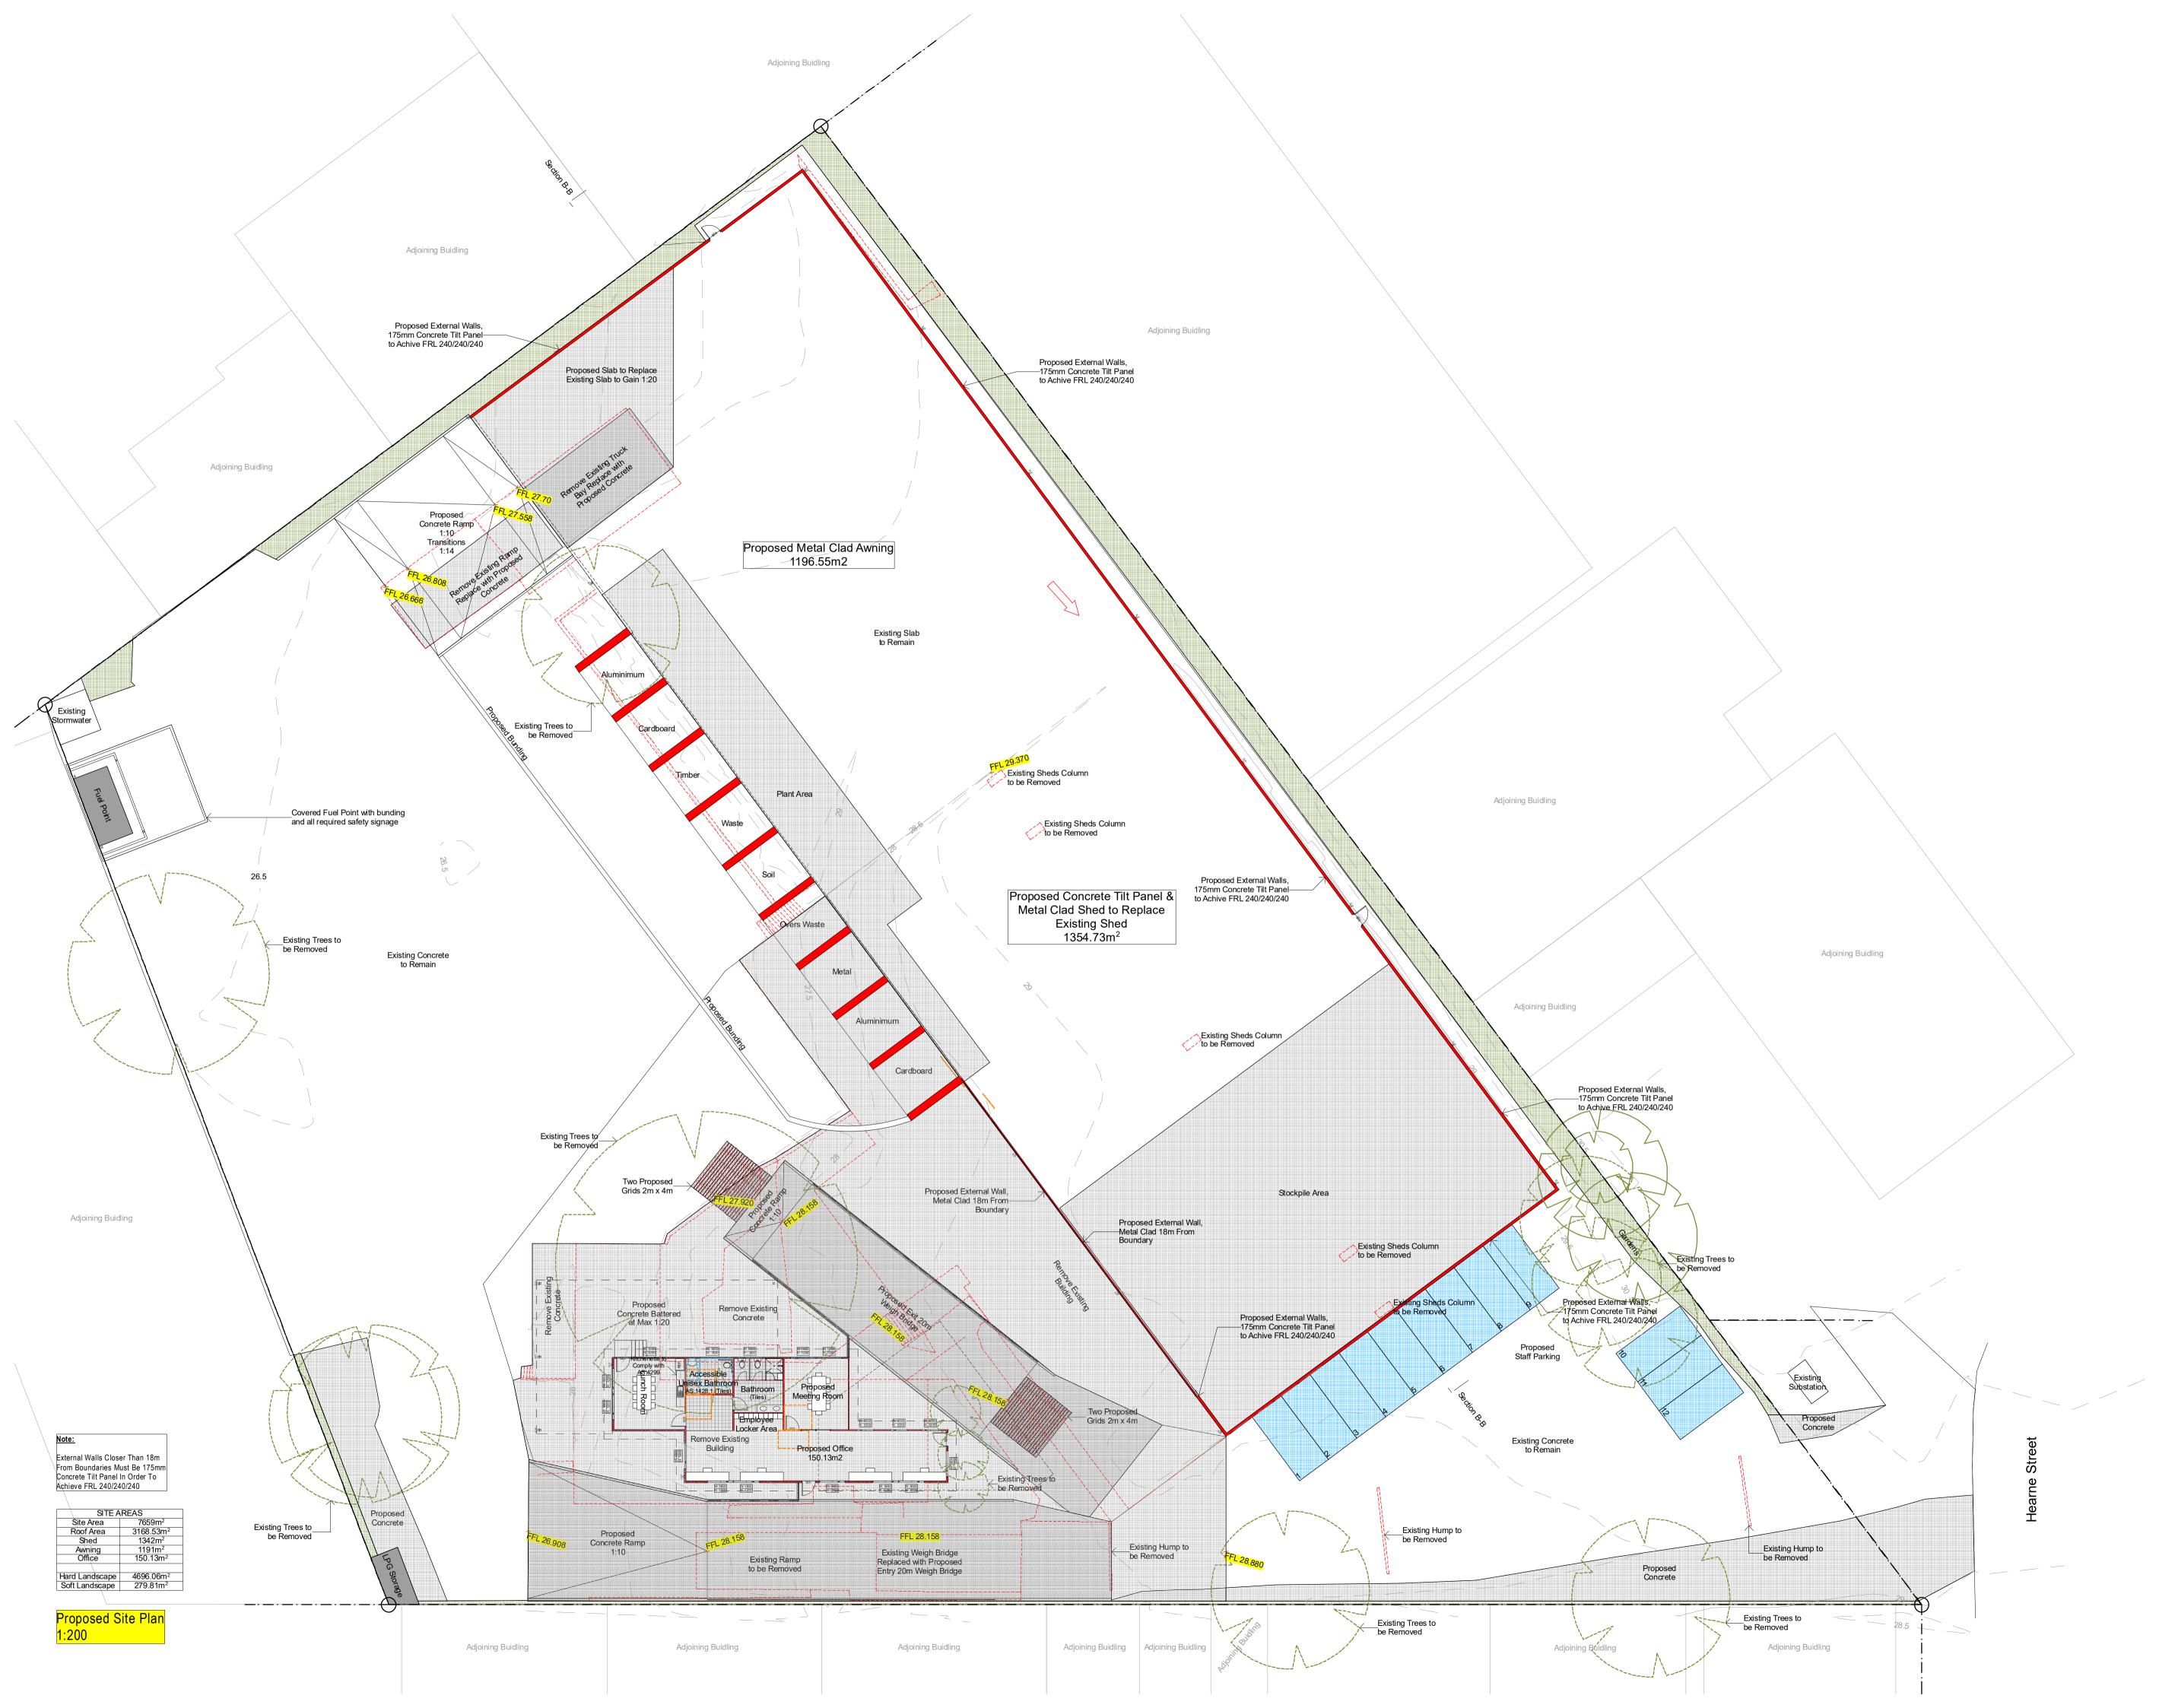

Floor Space Ratio:

Required: 100% or 7659m2 35.03% or 2683.13m2 Provided:

Max. Building Height: 10 m Required:

Provided: 14.5m (Existing Shed Height) Street Frontage Boundary: 128,260mm Side Boundary Left: 106,680mm Side Boundary Right: 67,340mm 67,040mm Rear Boundary:

#### Calculated Areas & Setbacks

| Front Setback:                        | 38,202mm (Existing) |
|---------------------------------------|---------------------|
| Side Setback Left:                    | 2,789mm (Existing)  |
| Rear Setback:                         | 1,642mm             |
| Proposed Shed (Location of Existing): | 1342m2              |
| Proposed Awning:                      | 1191m2              |
| Proposed Office:                      | 150.13m2            |
| Total Building Area:                  | 2683.13m2           |
| Total Roof Area:                      | 3168.53m2           |

1:100 @ A1, 1:200 @ A3

envirgs-erily ald iners in sons is be brecommercement of work

151045 - 03.4 / 18

STATUS REVISION

EIS K

External Walls Closer Than 18m
From Boundaries Must Be 175mm
Concrete Tilt Panel In Order To
Achieve FRL 240/240/240