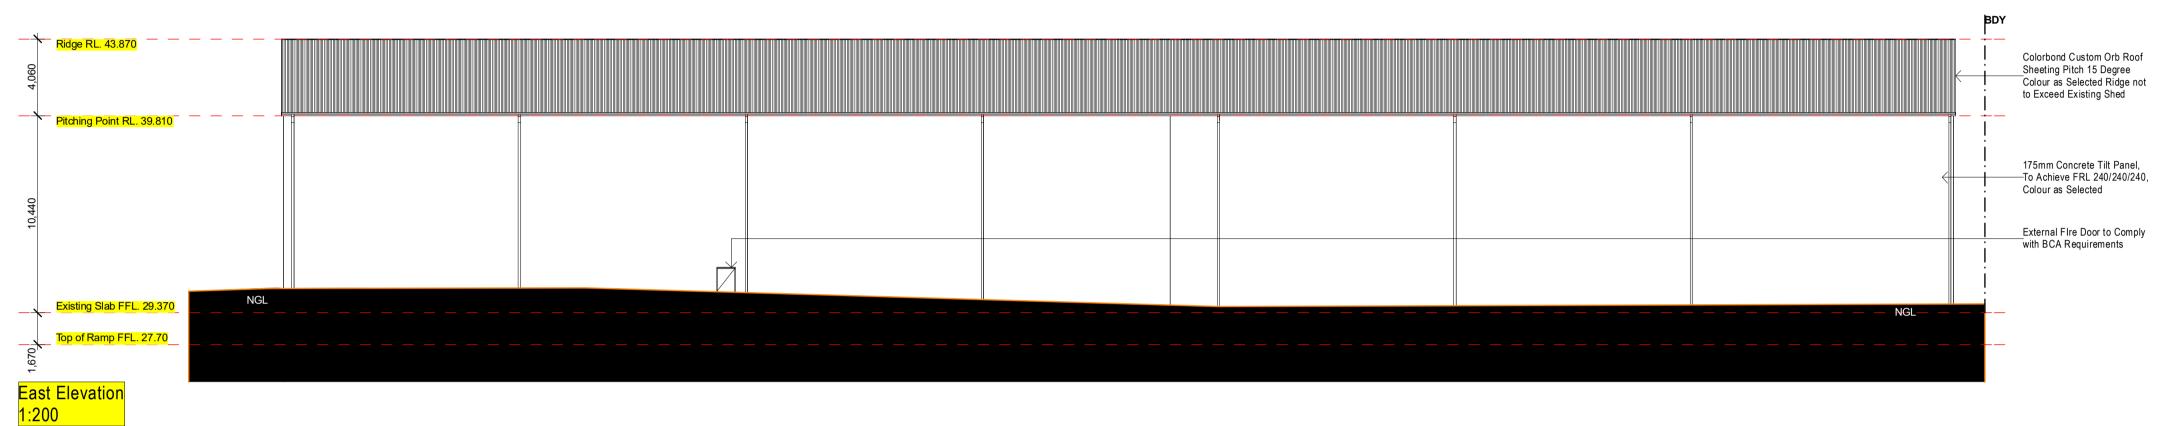

1:100 @ A1, 1:200 @ A3

envirgs-erily ald iners in sons is be brecommercement of work

151045 - 03.4 / 18

STATUS REVISION

EIS K

External Walls Closer Than 18m
From Boundaries Must Be 175mm
Concrete Tilt Panel In Order To
Achieve FRL 240/240/240