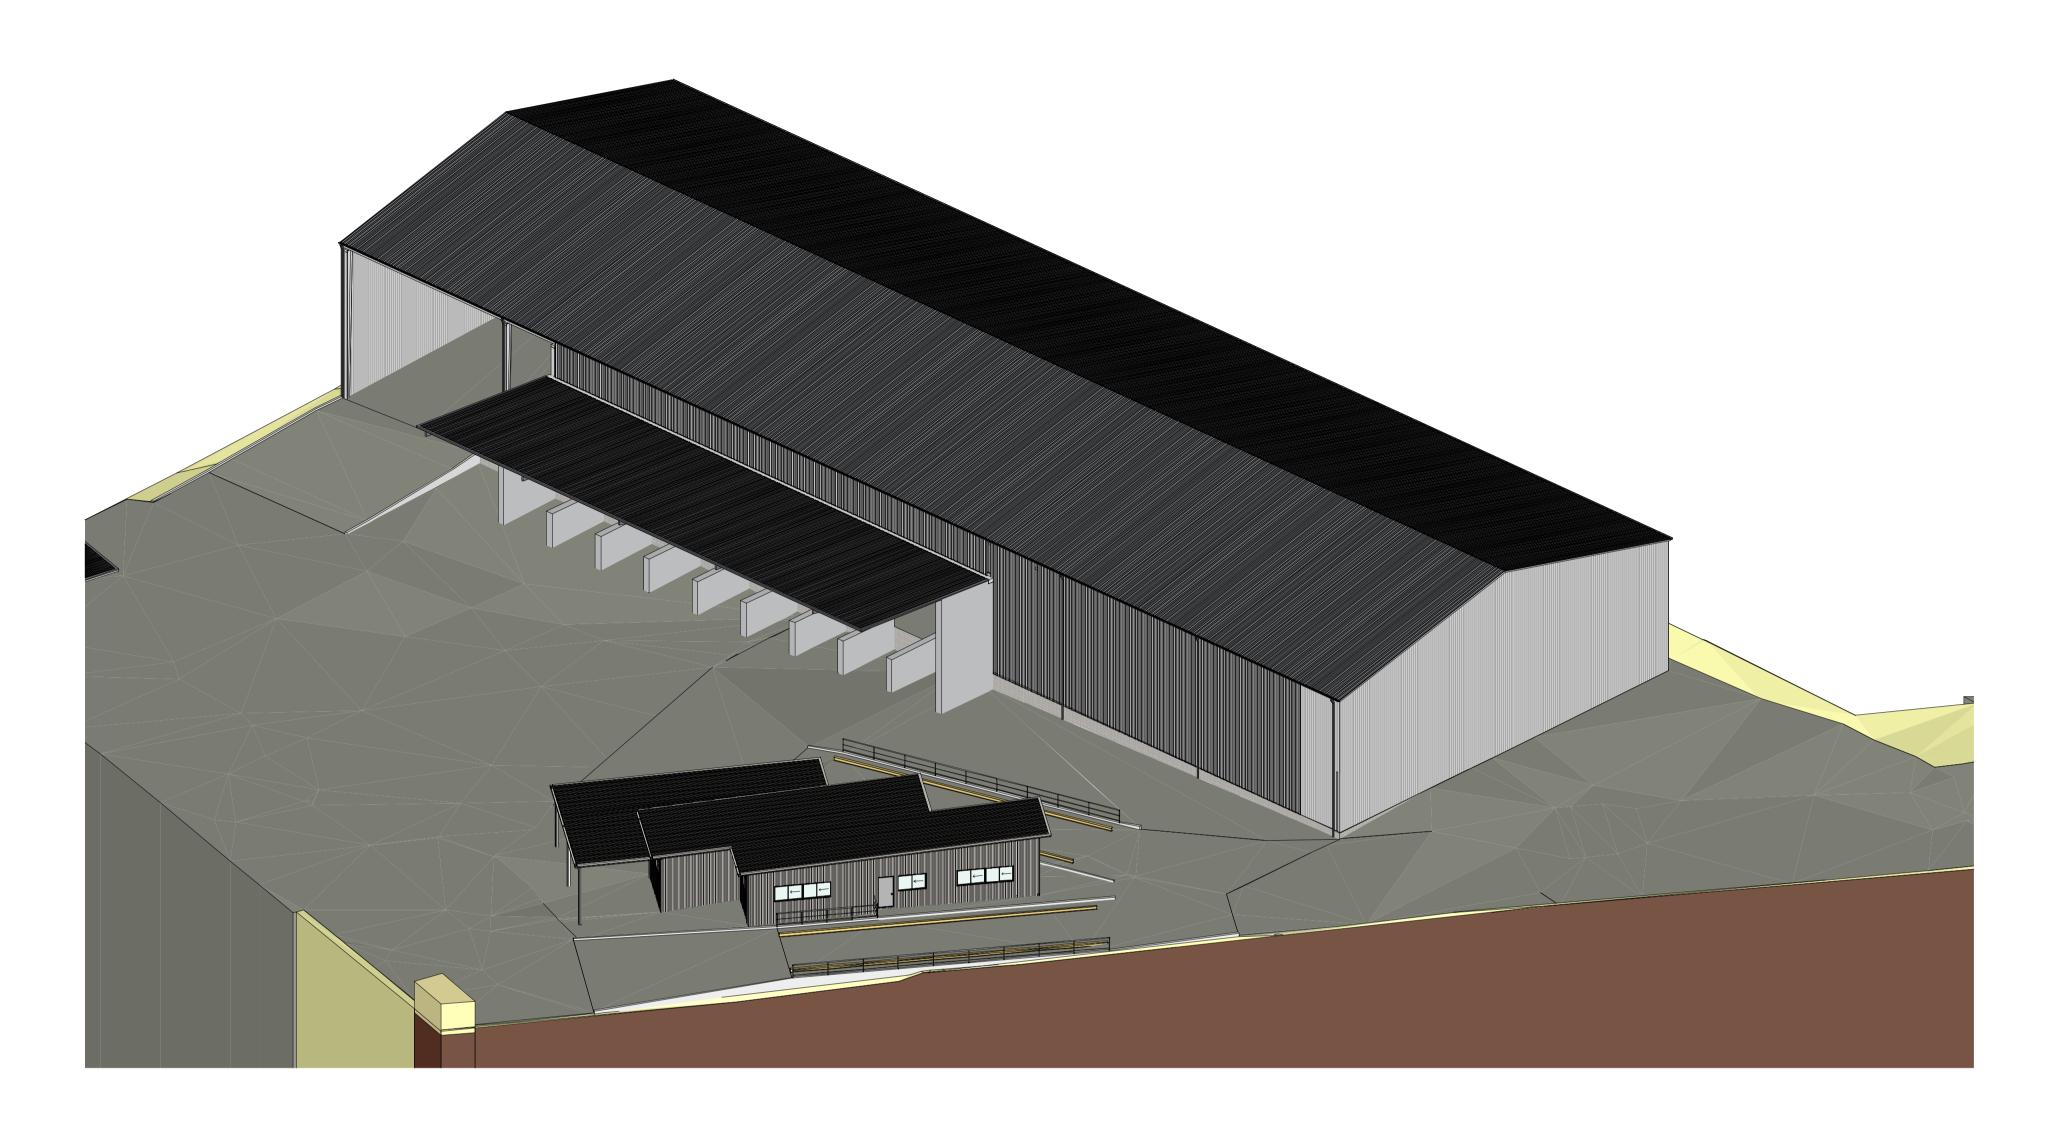

Floor Space Ratio:

Required: 100% or 7659m2 35.03% or 2683.13m2 Provided:

Max. Building Height: 10 m Required:

Provided: 14.5m (Existing Shed Height) Street Frontage Boundary: 128,260mm Side Boundary Left: 106,680mm Side Boundary Right: 67,340mm 67,040mm Rear Boundary:

#### Calculated Areas & Setbacks

| Front Setback:                        | 38,202mm (Existing) |
|---------------------------------------|---------------------|
| Side Setback Left:                    | 2,789mm (Existing)  |
| Rear Setback:                         | 1,642mm             |
| Proposed Shed (Location of Existing): | 1342m2              |
| Proposed Awning:                      | 1191m2              |
| Proposed Office:                      | 150.13m2            |
| Total Building Area:                  | 2683.13m2           |
| Total Roof Area:                      | 3168.53m2           |