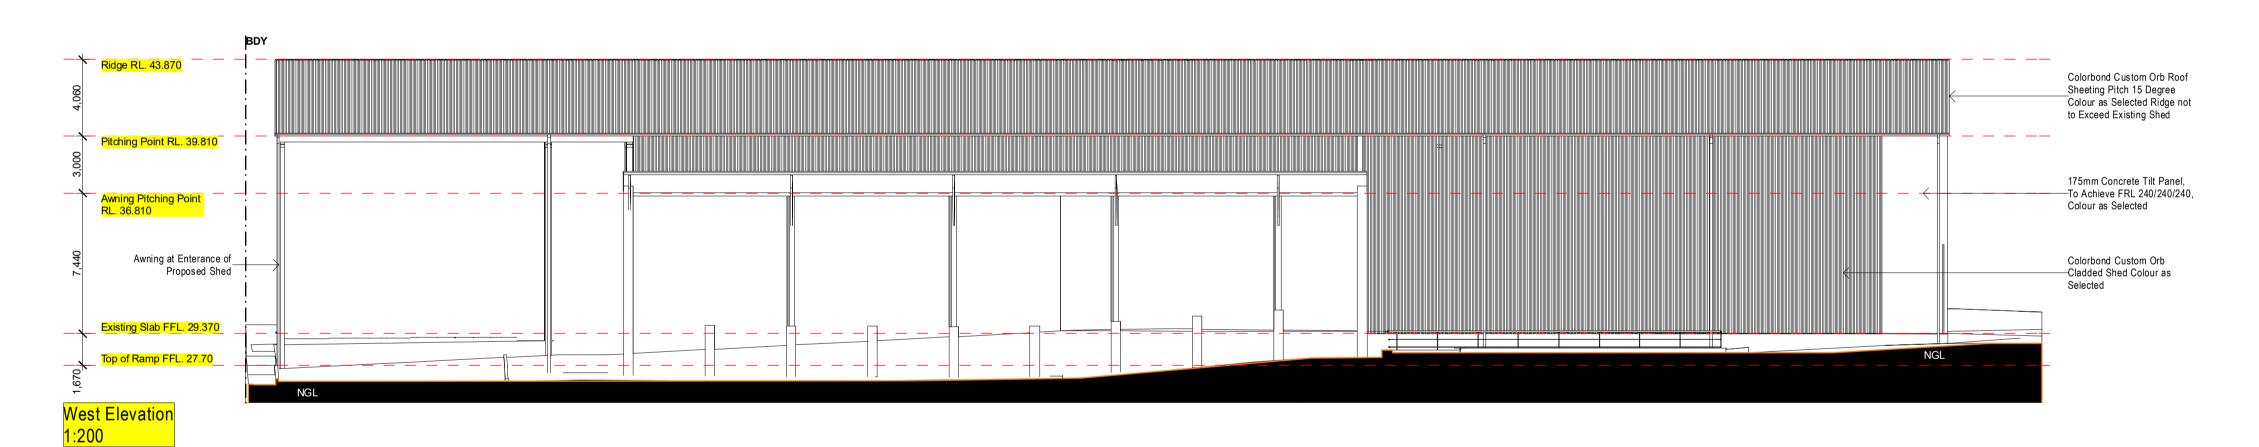

1:100 @ A1, 1:200 @ A3

envirgs-erily ald iners in sons is be brecommercement of work

151045 - 03.4 / 18

STATUS REVISION

EIS K

External Walls Closer Than 18m
From Boundaries Must Be 175mm
Concrete Tilt Panel In Order To
Achieve FRL 240/240/240