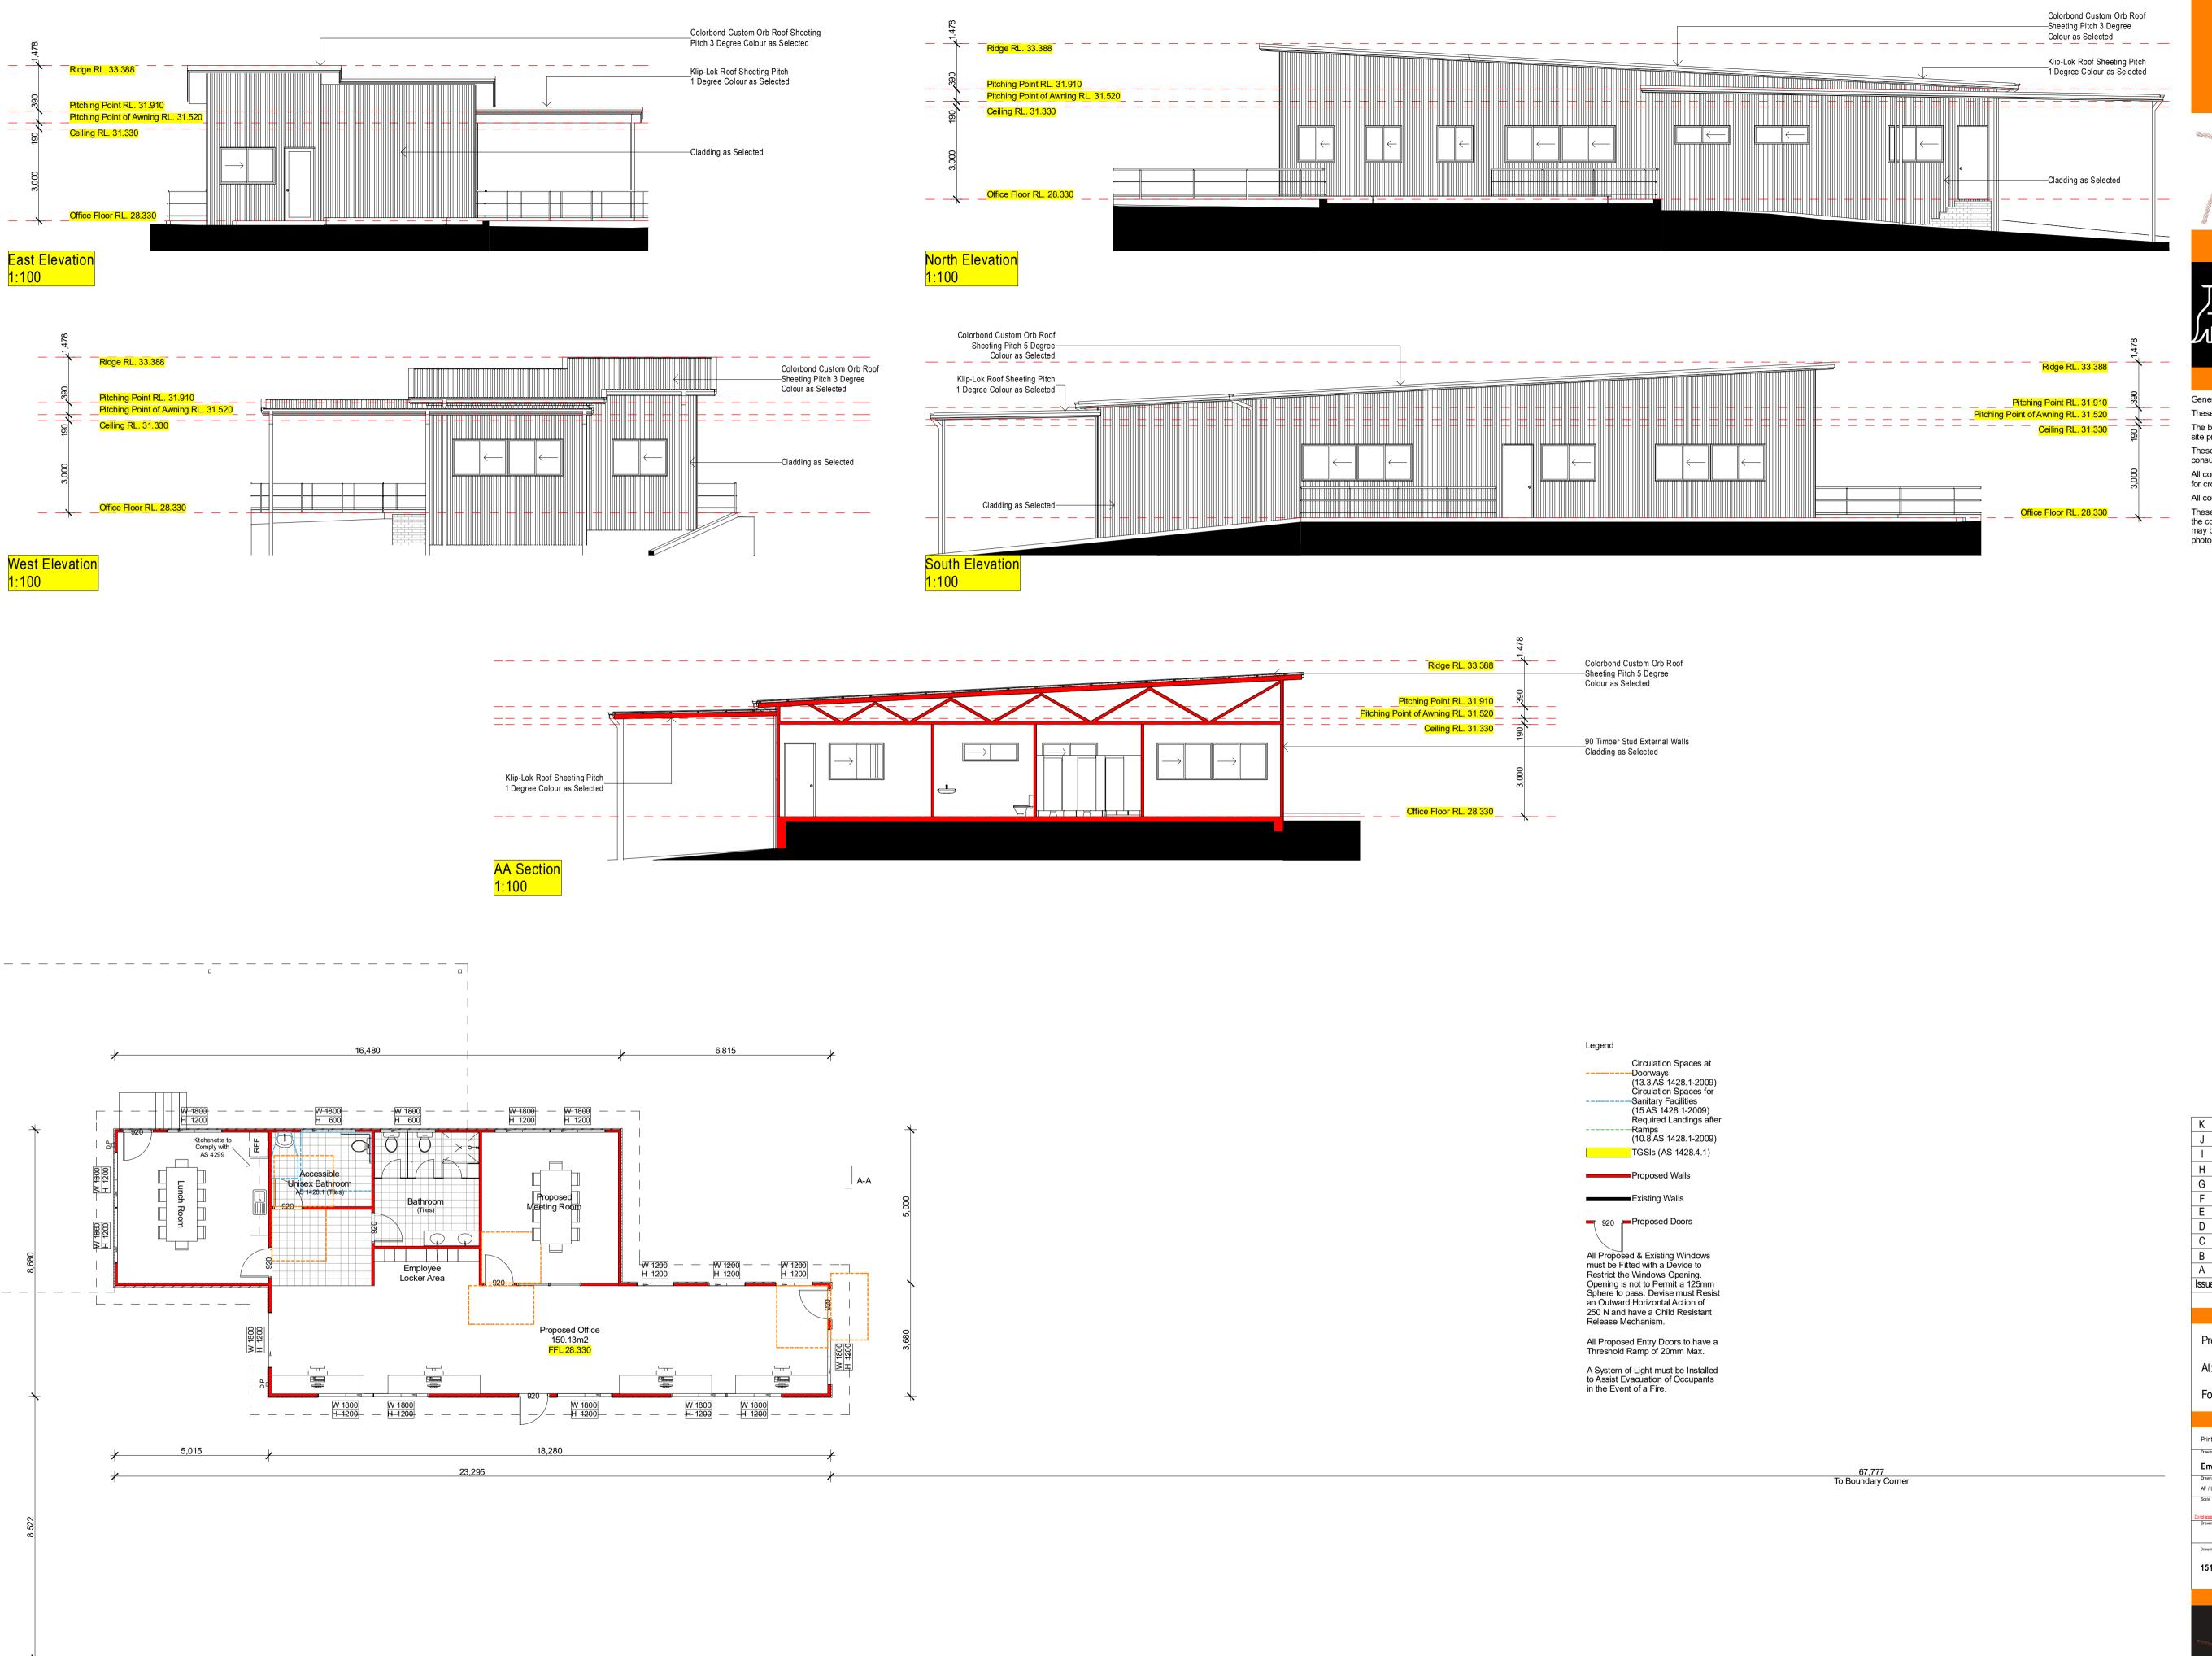

# Proposed Development At: 20 Hearne Street Mortdale

For: Bingo Group

Proposed Office Floor Plan, Elevations & Section

General Notes

These drawings are not to be scaled

The builder must confirm all dimensions, levels and setbacks on