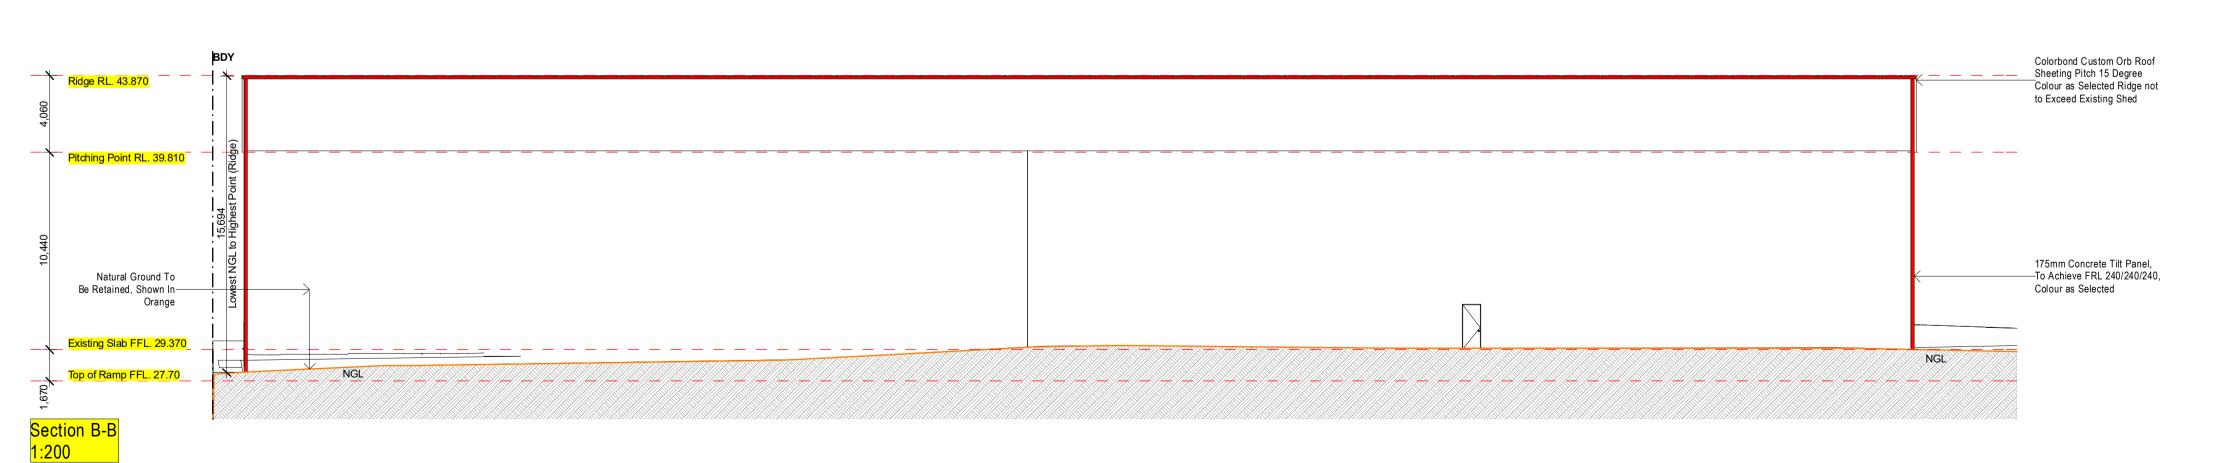

1:100 @ A1, 1:200 @ A3

envirgs-erily ald iners in sons is be brecommercement of work

151045 - 03.4 / 18

STATUS REVISION

EIS K

External Walls Closer Than 18m
From Boundaries Must Be 175mm
Concrete Tilt Panel In Order To
Achieve FRL 240/240/240