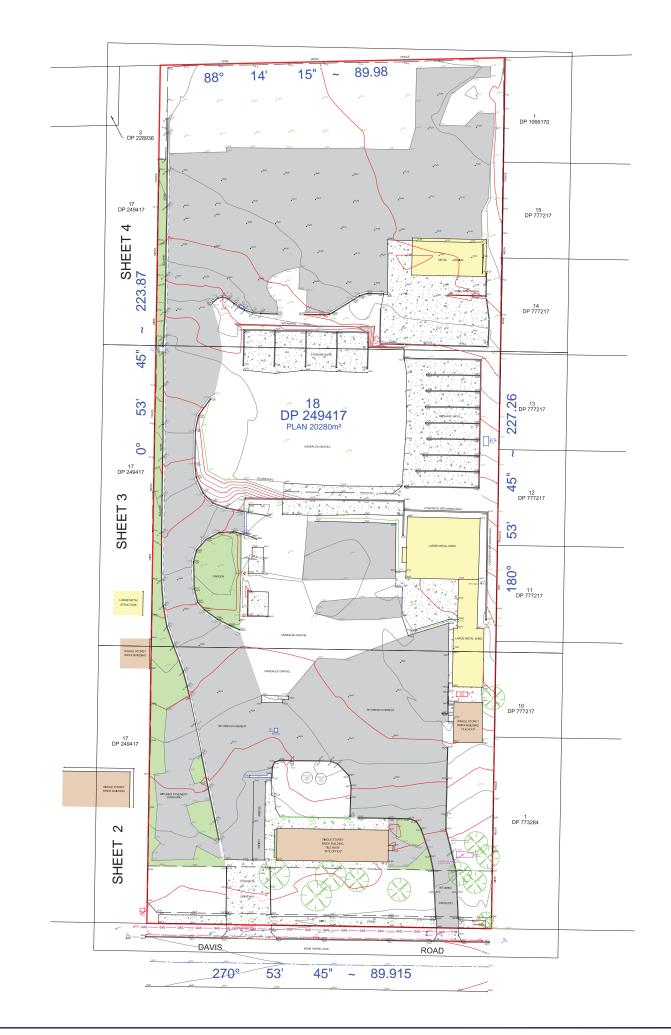

6. ONLY VISABLE PITS WERE LOCATED AND THOSE THAT DO NOT SHOW INVERTS WERE DEEMED INACCESSIBLE.

PLAN SHOWING DETAIL SURVEY LOT 18 DP 249417

BETTER GROW PR127695-4

DATE: 14-10-2015 PURPOSE: DETAIL

RPS

Copyright "This document and the information shown shall remain the property of RPS Australia East Pty Ltd The document may only be used for the purpose for which it was supplied and in accordance with the terms of engagement for the commission. Unauthorised use of this document in any way is prohibites