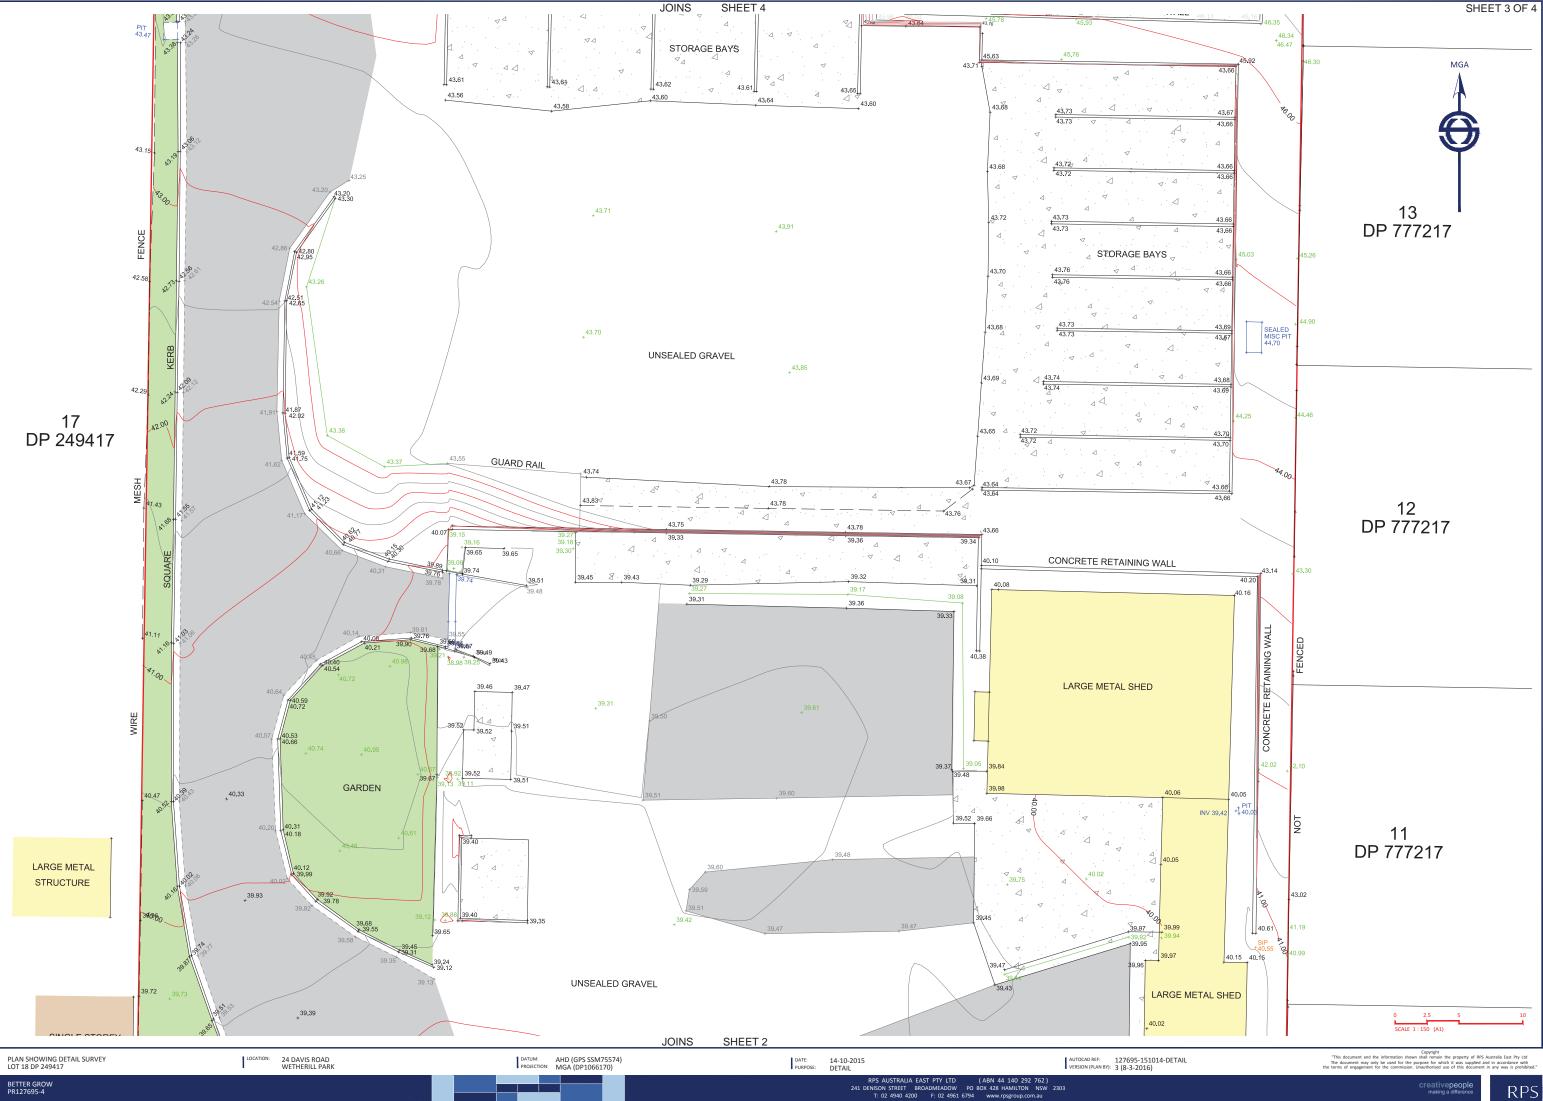

6. ONLY VISABLE PITS WERE LOCATED AND THOSE THAT DO NOT SHOW INVERTS WERE DEEMED INACCESSIBLE.

PLAN SHOWING DETAIL SURVEY LOT 18 DP 249417

BETTER GROW PR127695-4

DATE: 14-10-2015 PURPOSE: DETAIL

RPS

Copyright "This document and the information shown shall remain the property of RPS Australia East Pty Ltd The document may only be used for the purpose for which it was supplied and in accordance with the terms of engagement for the commission. Unauthorised use of this document in any way is prohibites

BETTER GROW PR127695-4

241 DI

47.59

46.34 +<sub>46.47</sub> Copyright "This document and the information shown shall remain the property of RPS Australia East PPy Ltd The document may only be used for the purpose for which it was supplied and in accordance with the terms of engagement for the commission. Unauthorised use of this document in any way is prohibite