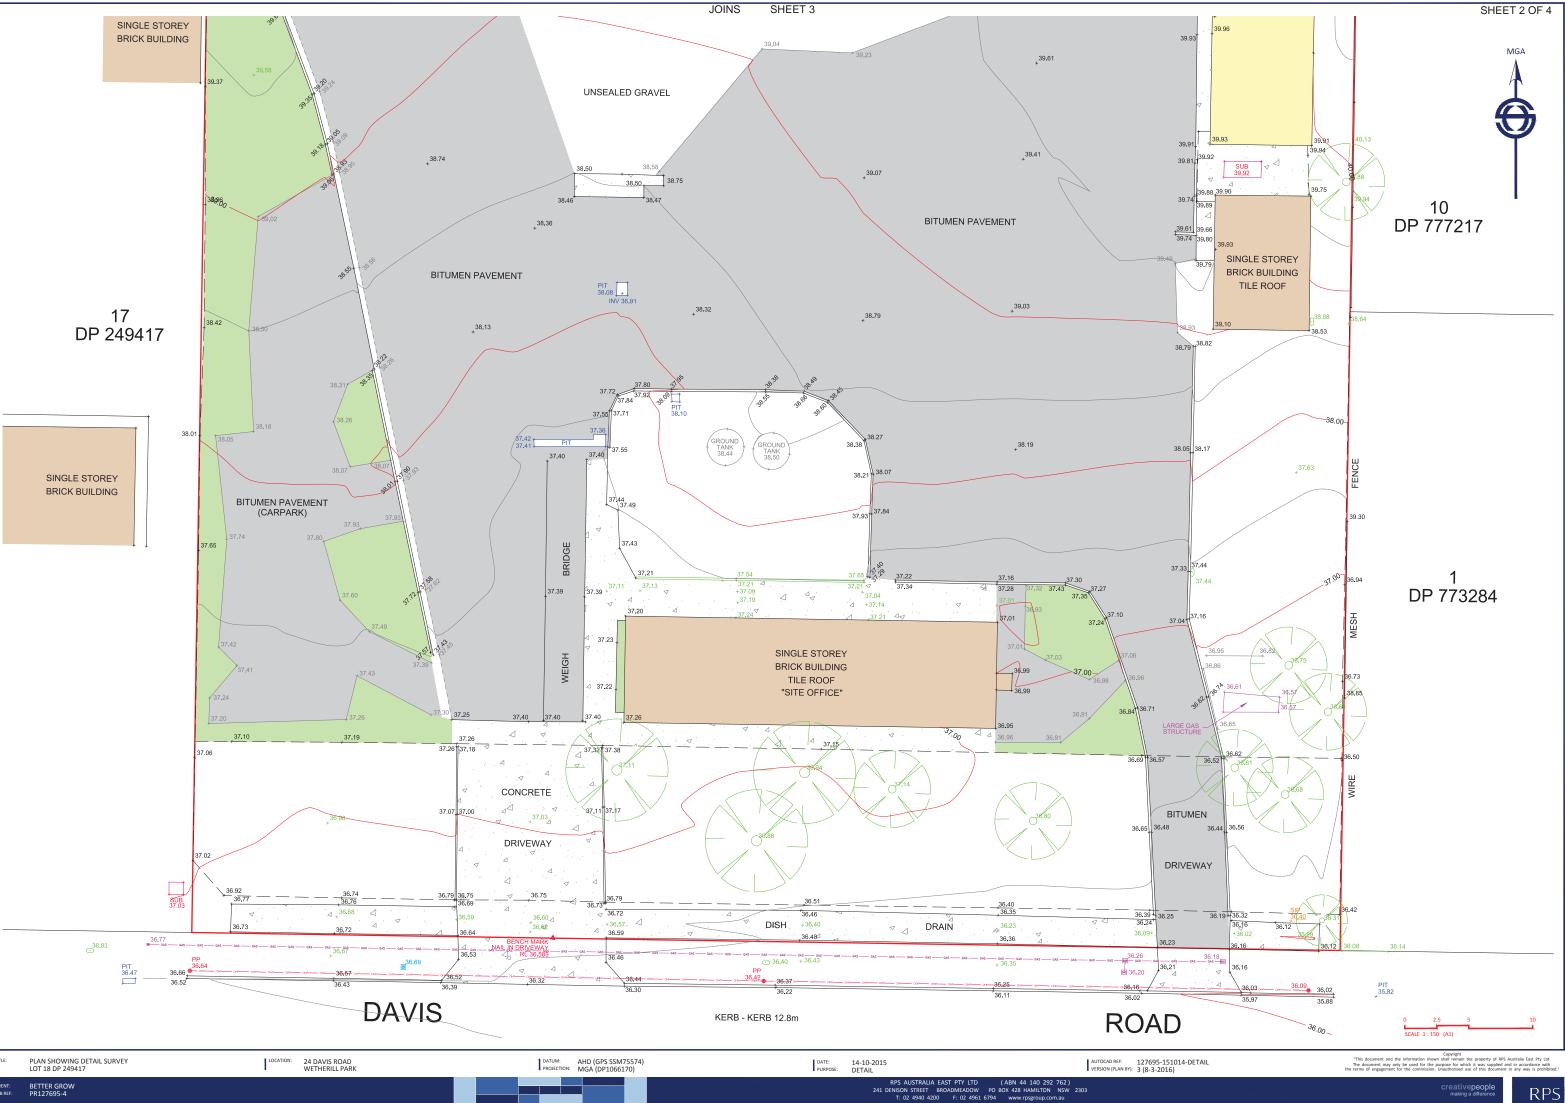

6. ONLY VISABLE PITS WERE LOCATED AND THOSE THAT DO NOT SHOW INVERTS WERE DEEMED INACCESSIBLE.

PLAN SHOWING DETAIL SURVEY LOT 18 DP 249417

BETTER GROW PR127695-4

DATE: 14-10-2015 PURPOSE: DETAIL

RPS

Copyright "This document and the information shown shall remain the property of RPS Australia East Pty Ltd The document may only be used for the purpose for which it was supplied and in accordance with the terms of engagement for the commission. Unauthorised use of this document in any way is prohibites