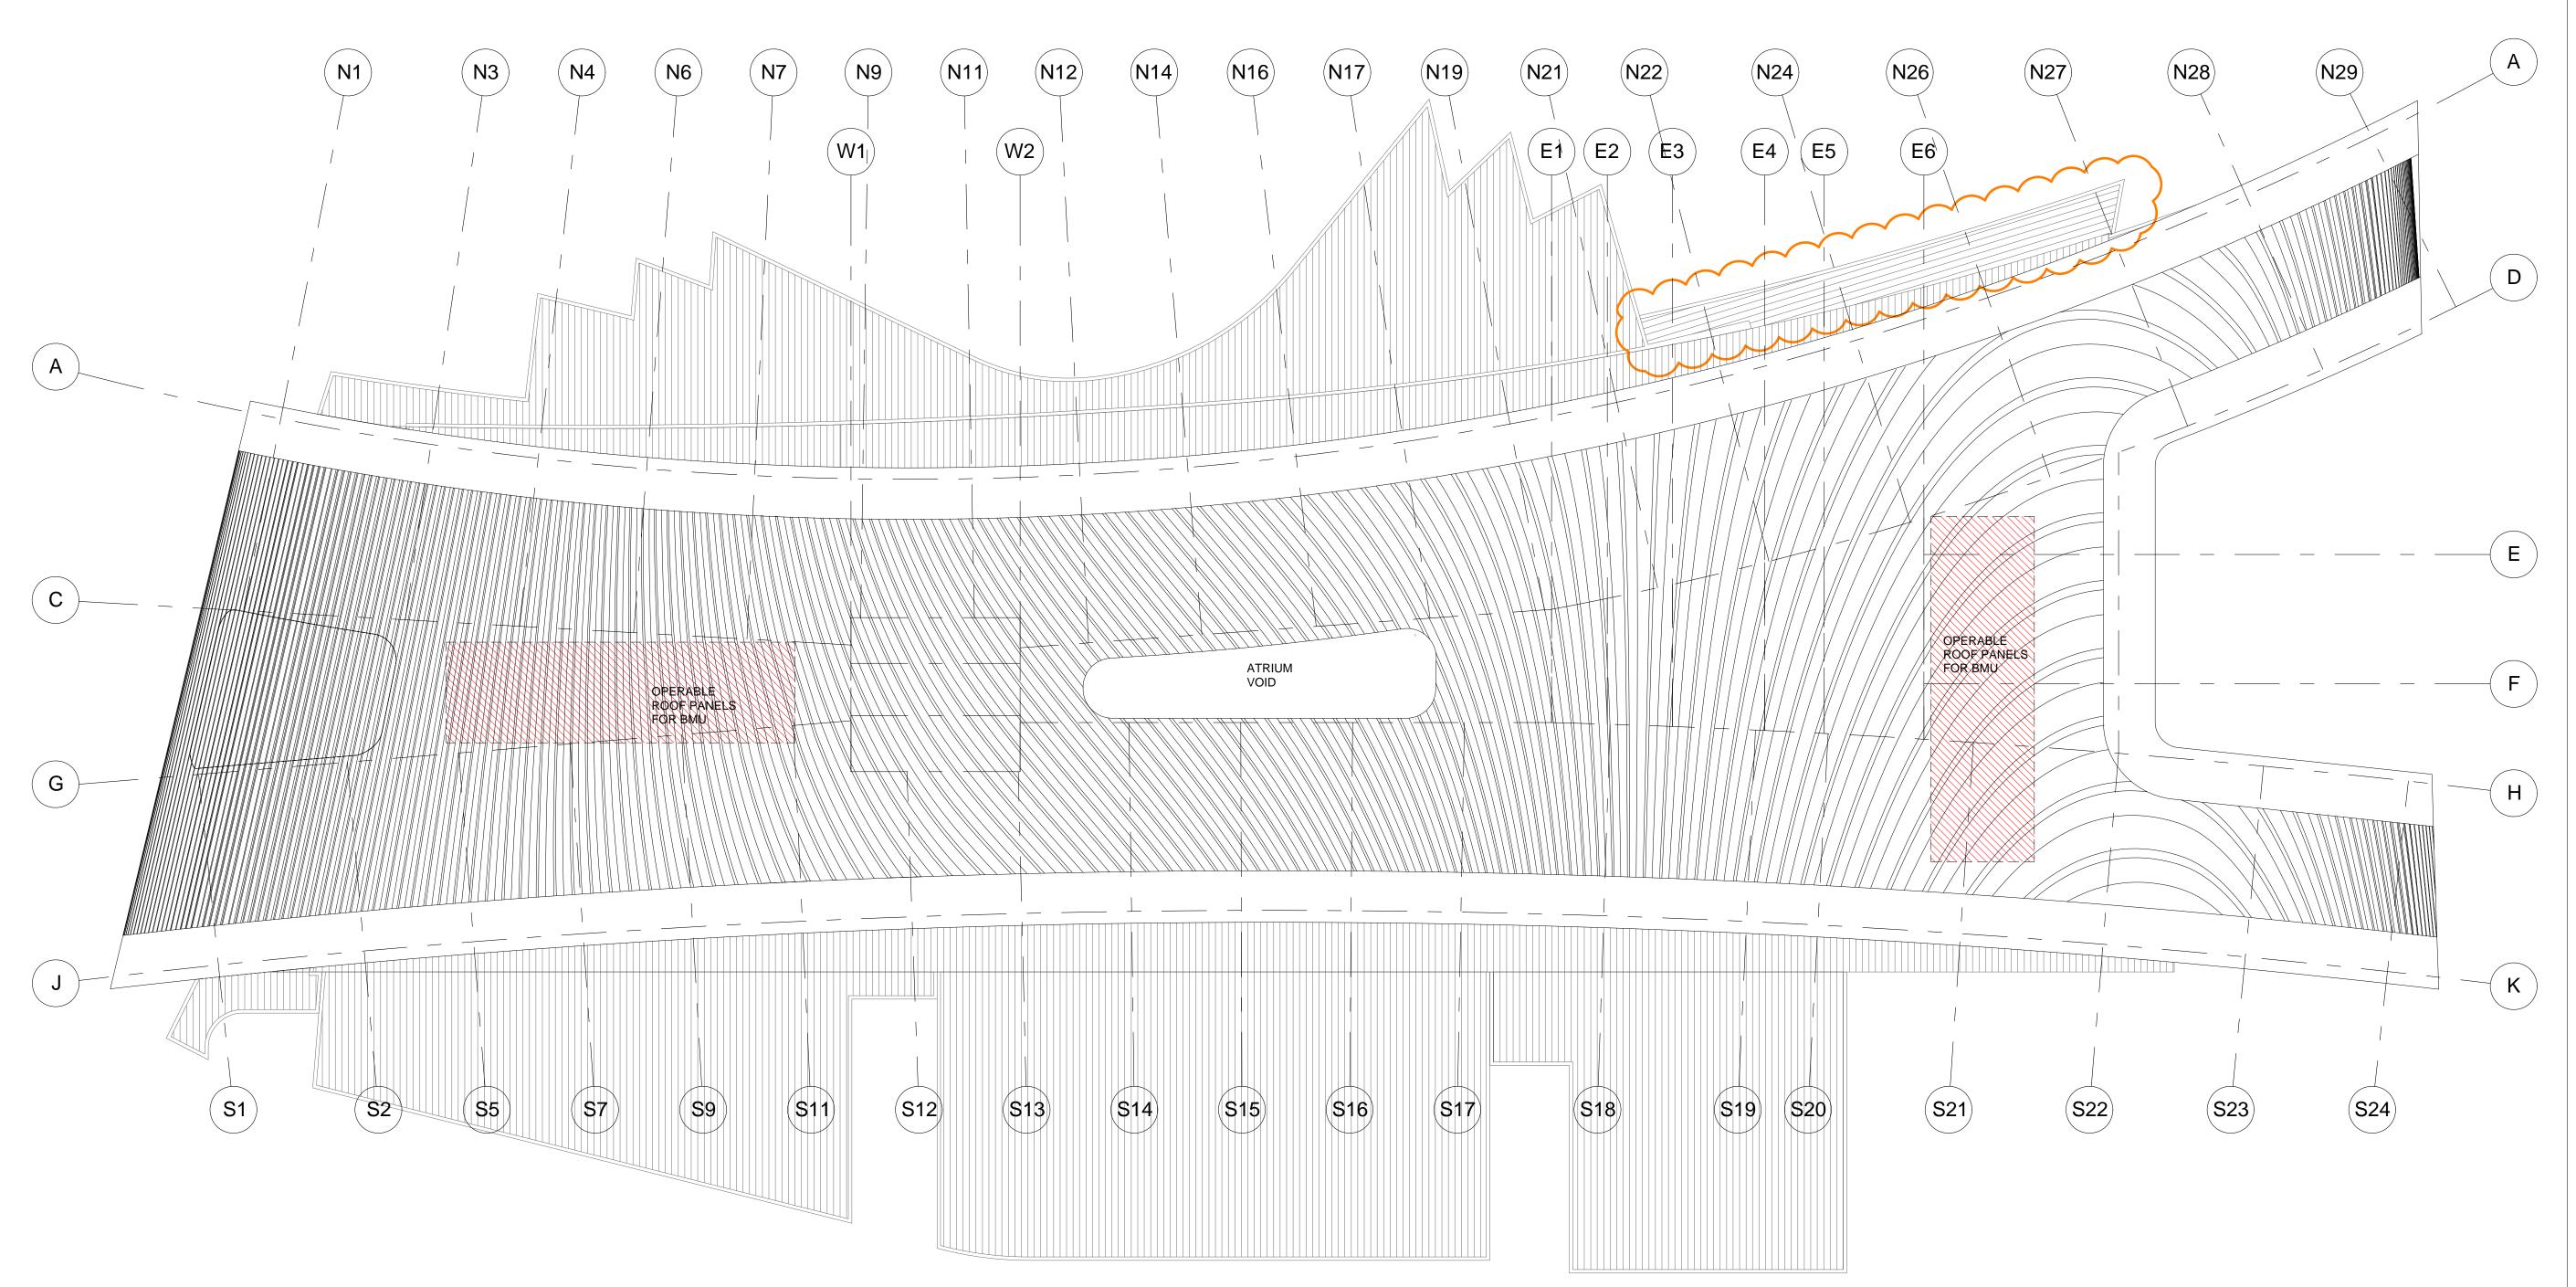

31 WHEAT ROAD, SYDNEY

DRAWING TITLE

GA PLANS - ROOF

STATUS

FOR APPROVAL

SCALE @ B1 DRAWN CO-C

PROJECT NUMBER DRAWING NUMBER RI A004409 ARC-HSL-DD-1113

Original Sheet Size B1-1000 x 707mm