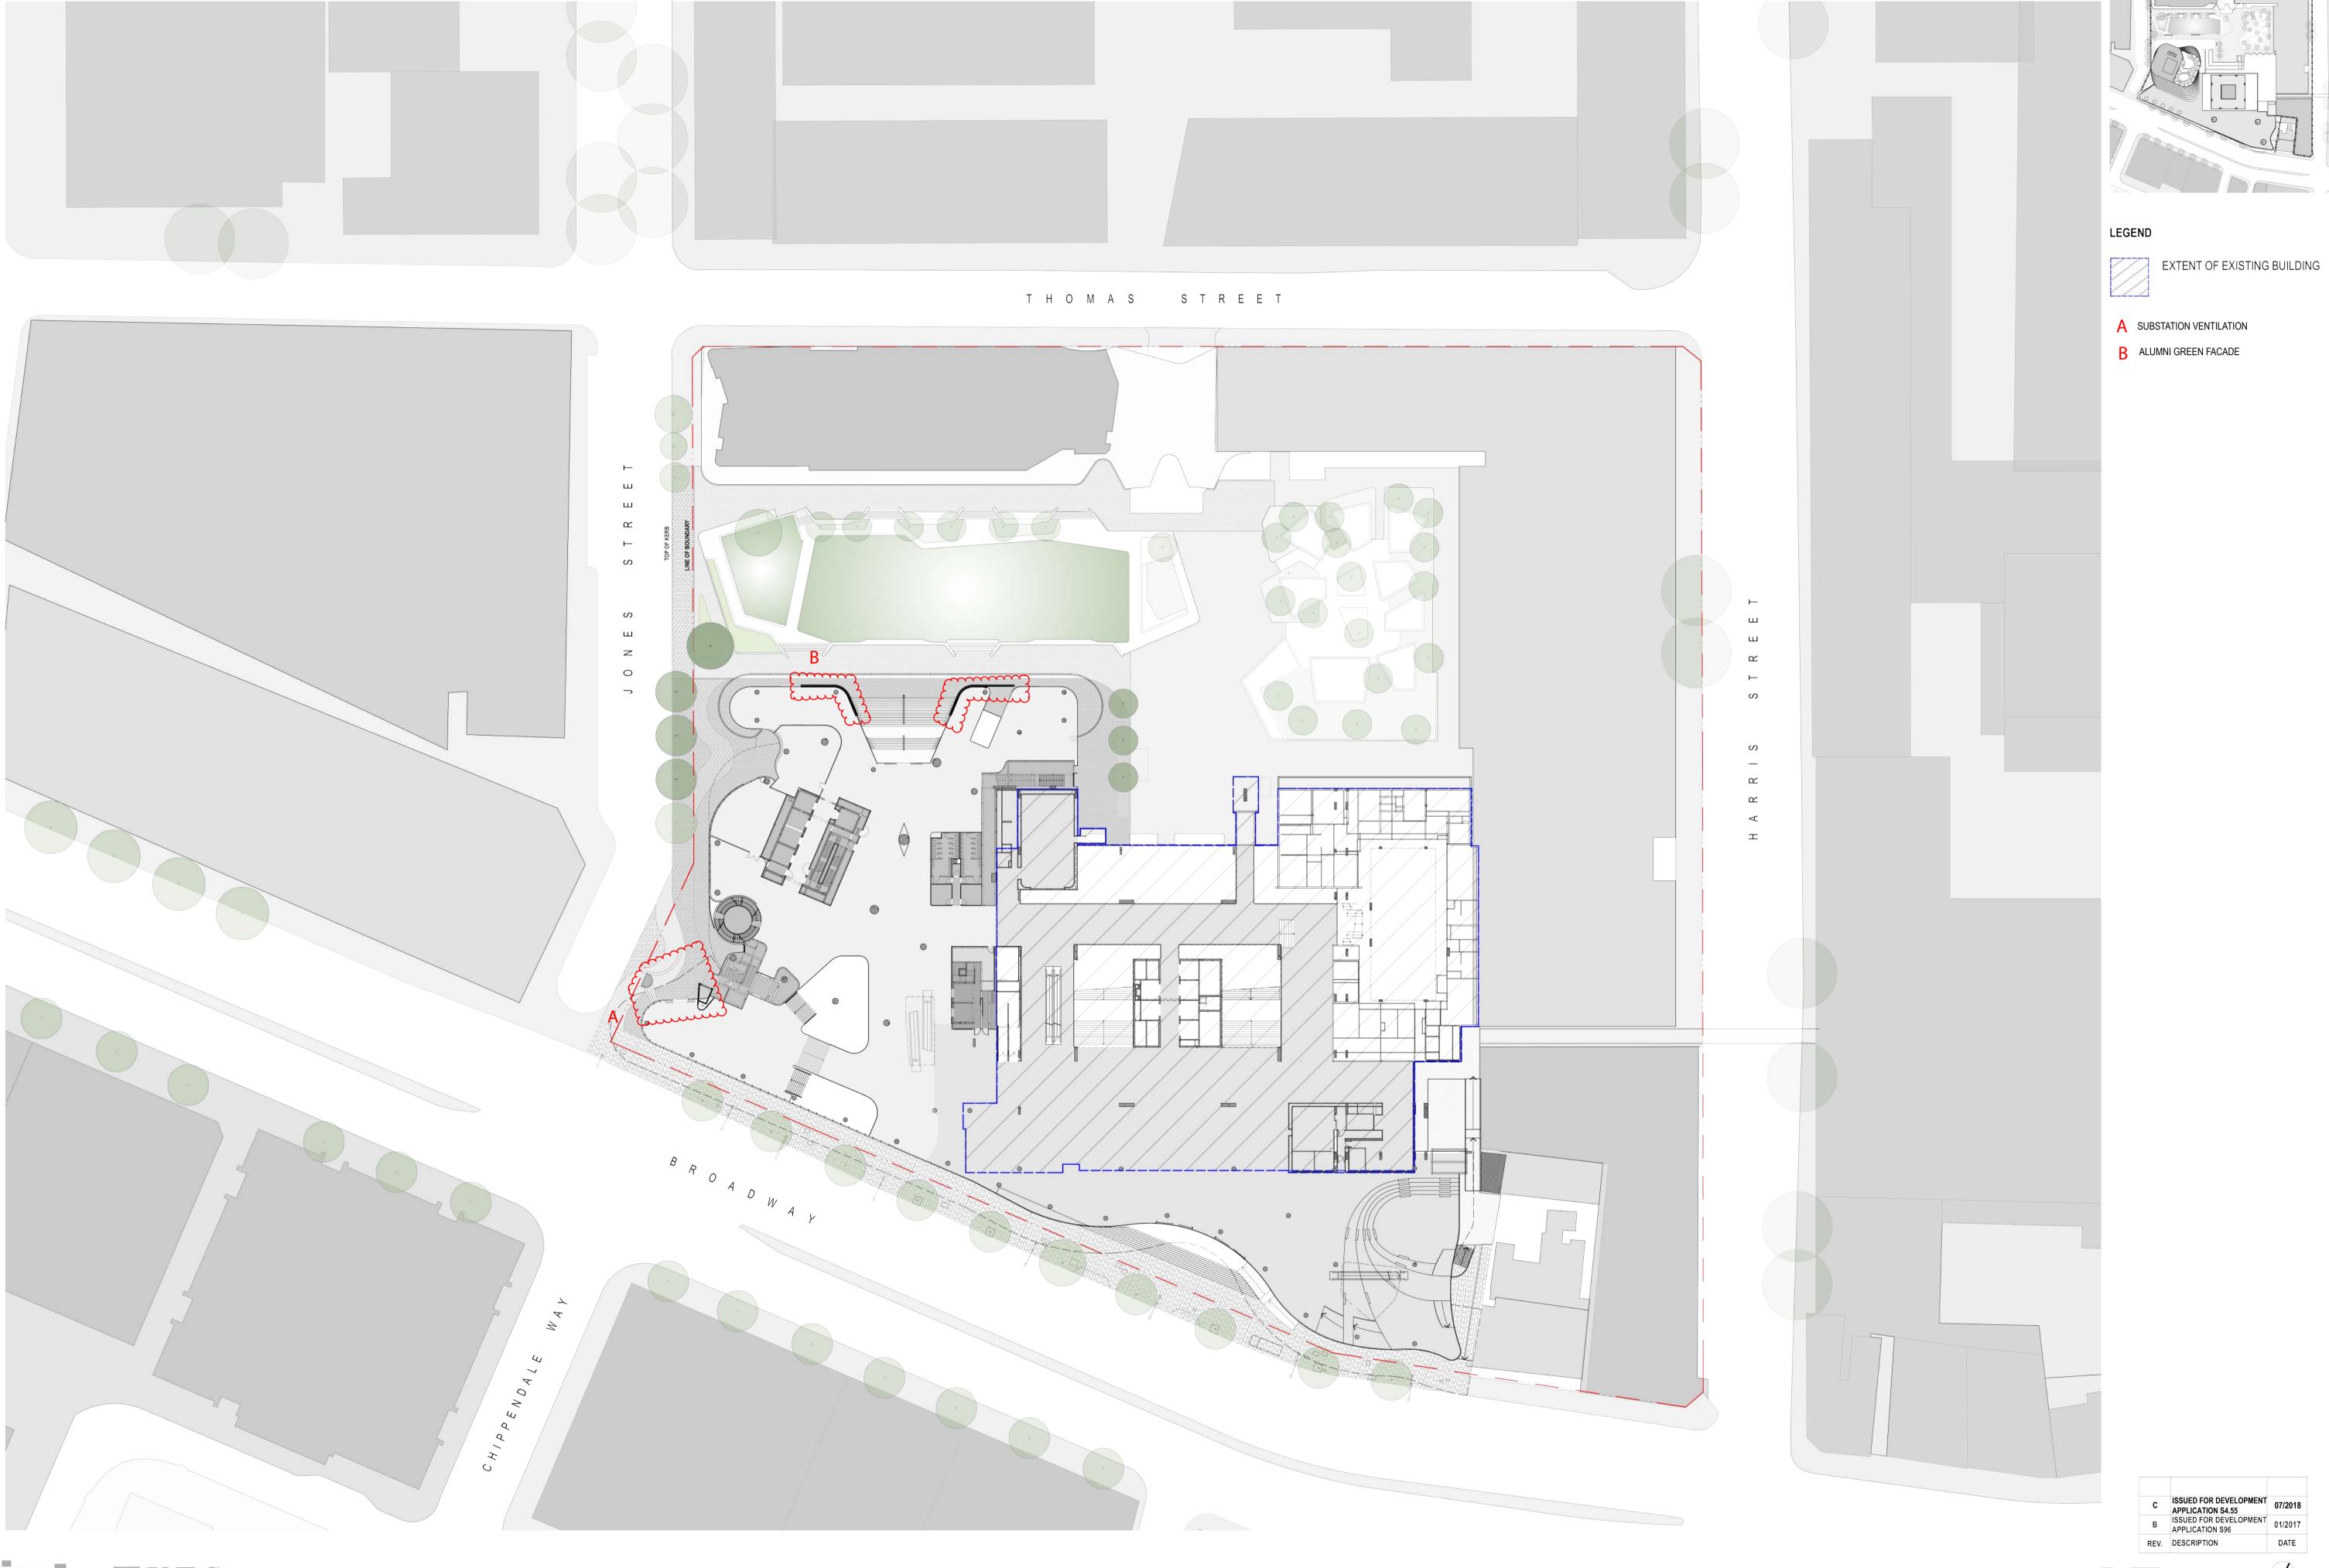

UTS City Campus, Broadway Precinct - Development Application Section S4.55

**DA S96 6011**[C] For Information

University of Technology, Sydney architects in association

General Arrangement Proposed Level 4

1:250 @ A1

A SUBSTATION VENTILATION

B ALUMNI GREEN FACADE