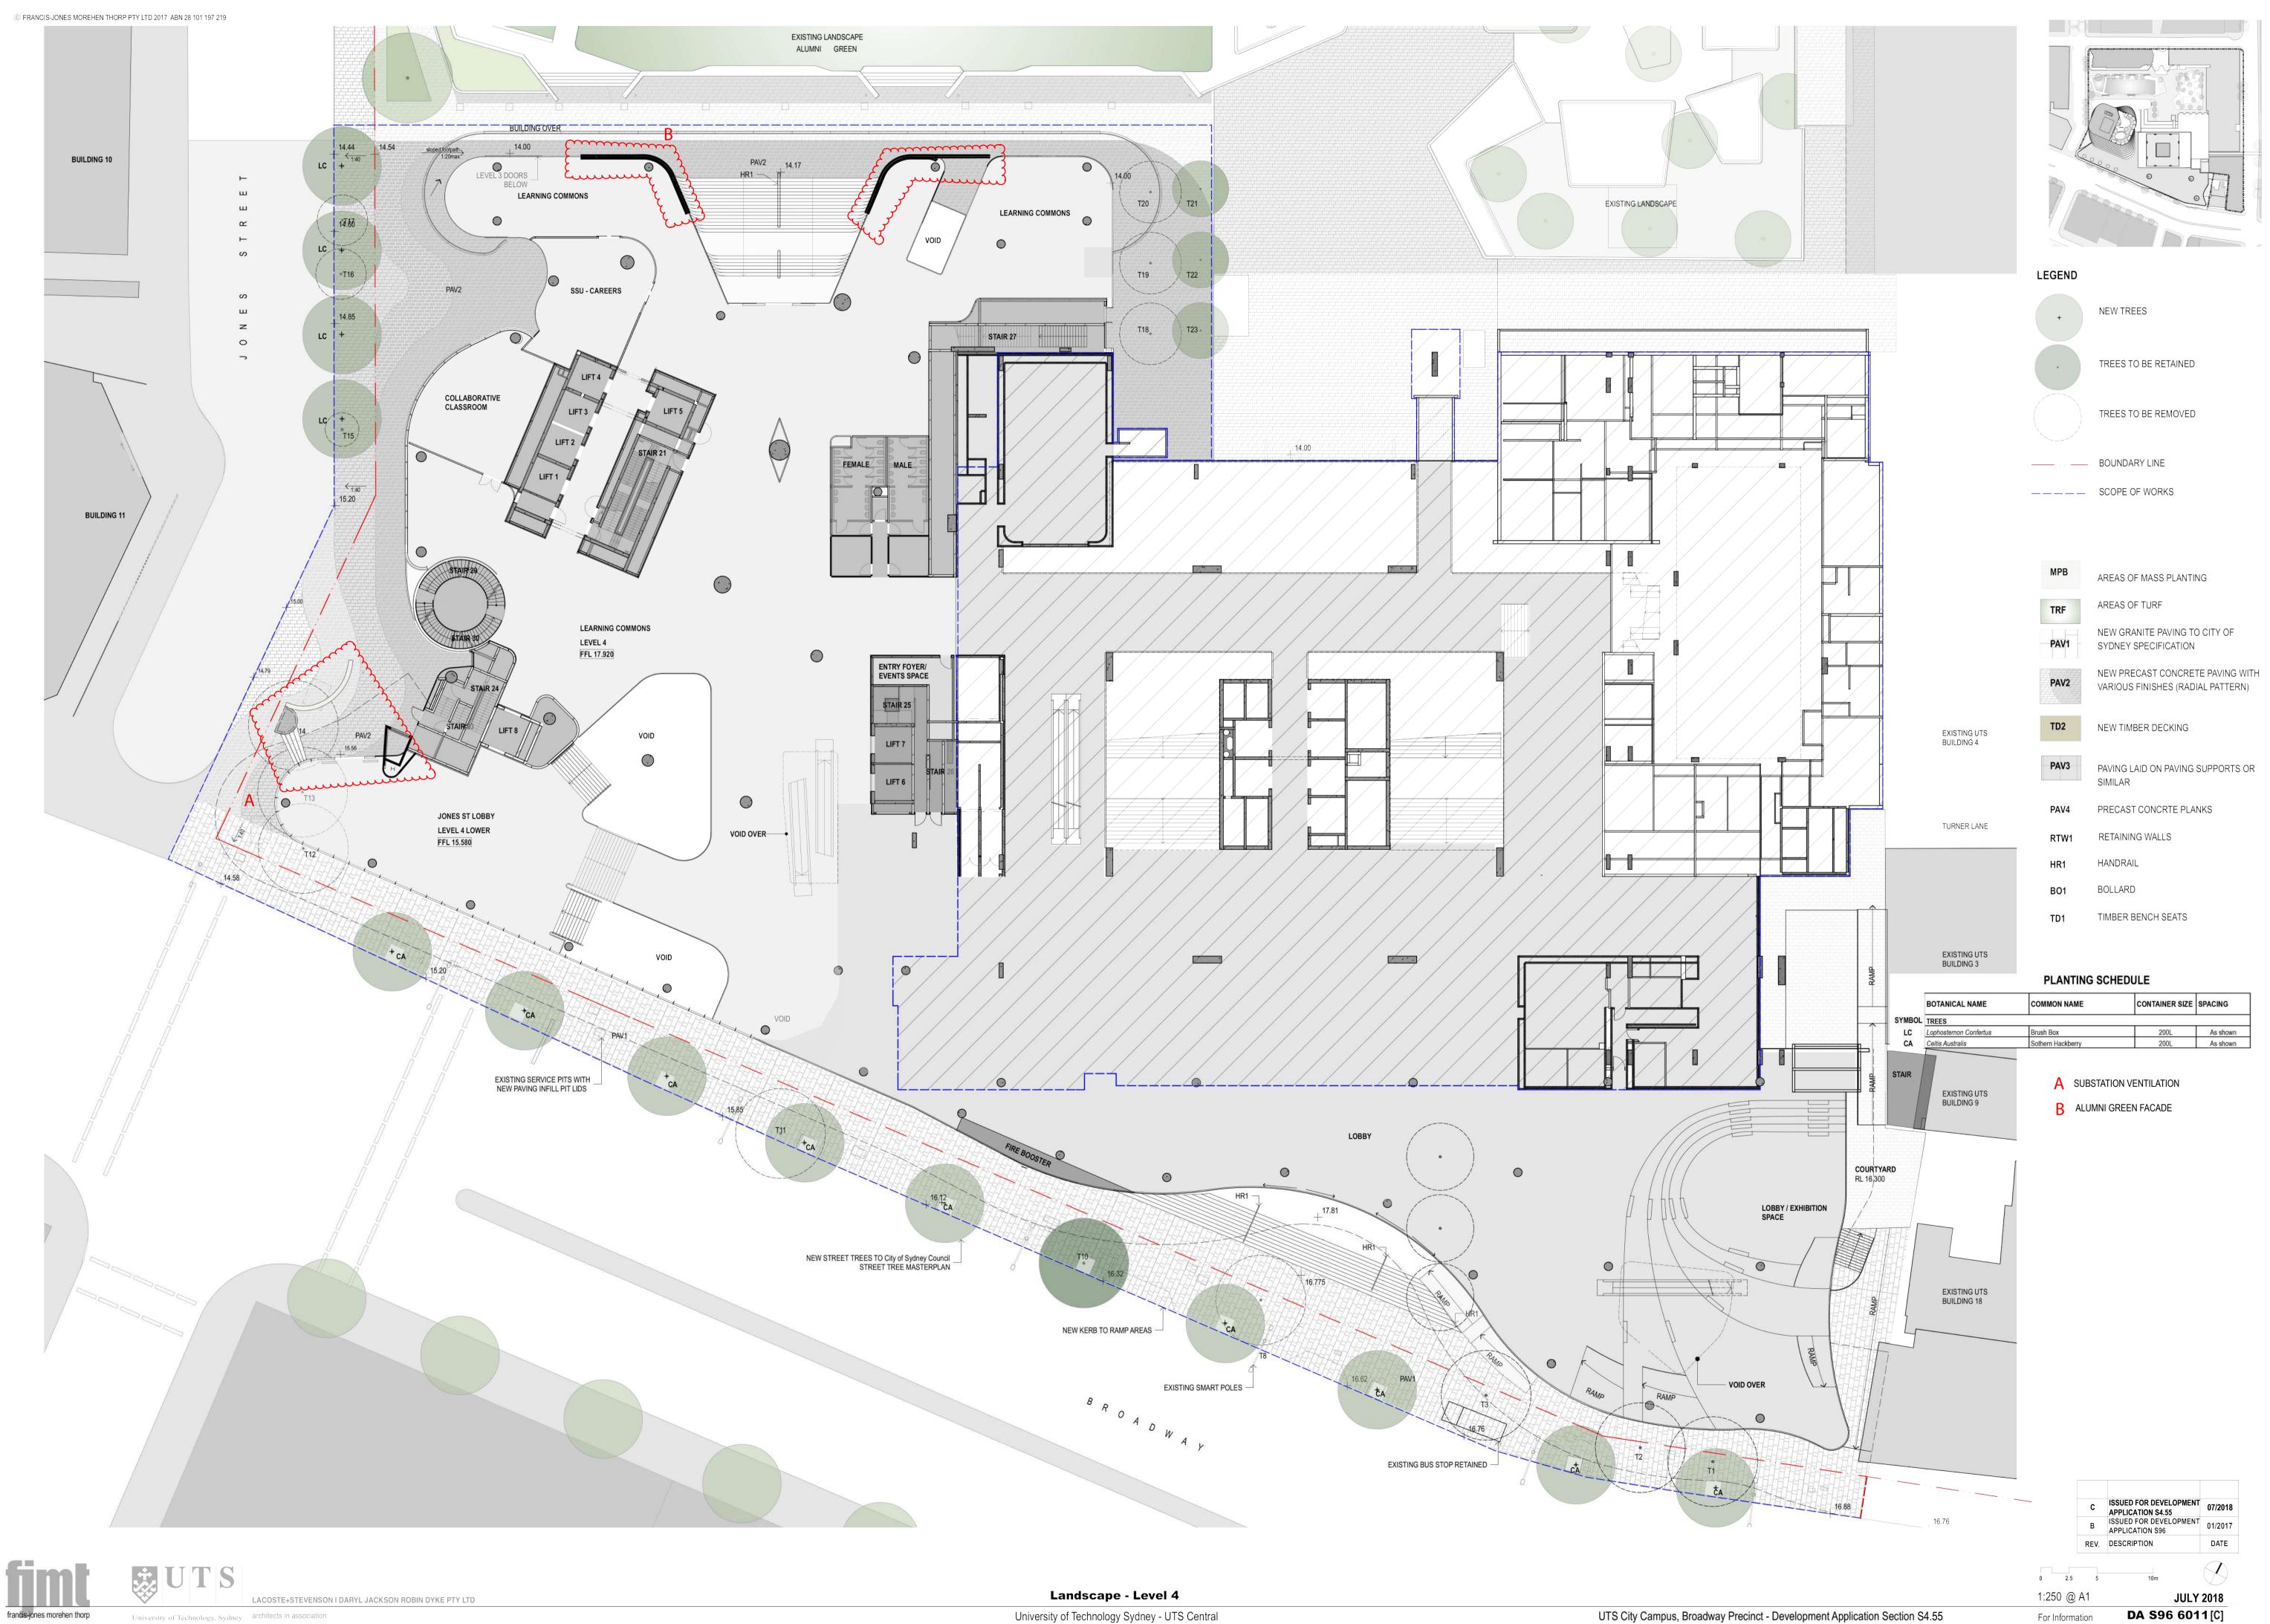

LACOSTE+STEVENSON I DARYL JACKSON ROBIN DYKE PTY LTD

Ground Plane and Level 4

UTS City Campus, Broadway Precinct - Development Application Section S4.55

1:500 @ A1 .IIII Y 2018

1:500 @ A1 JULY 2018

For Information DA \$96 1002 [C]

1:250 @ A1

A SUBSTATION VENTILATION

B ALUMNI GREEN FACADE