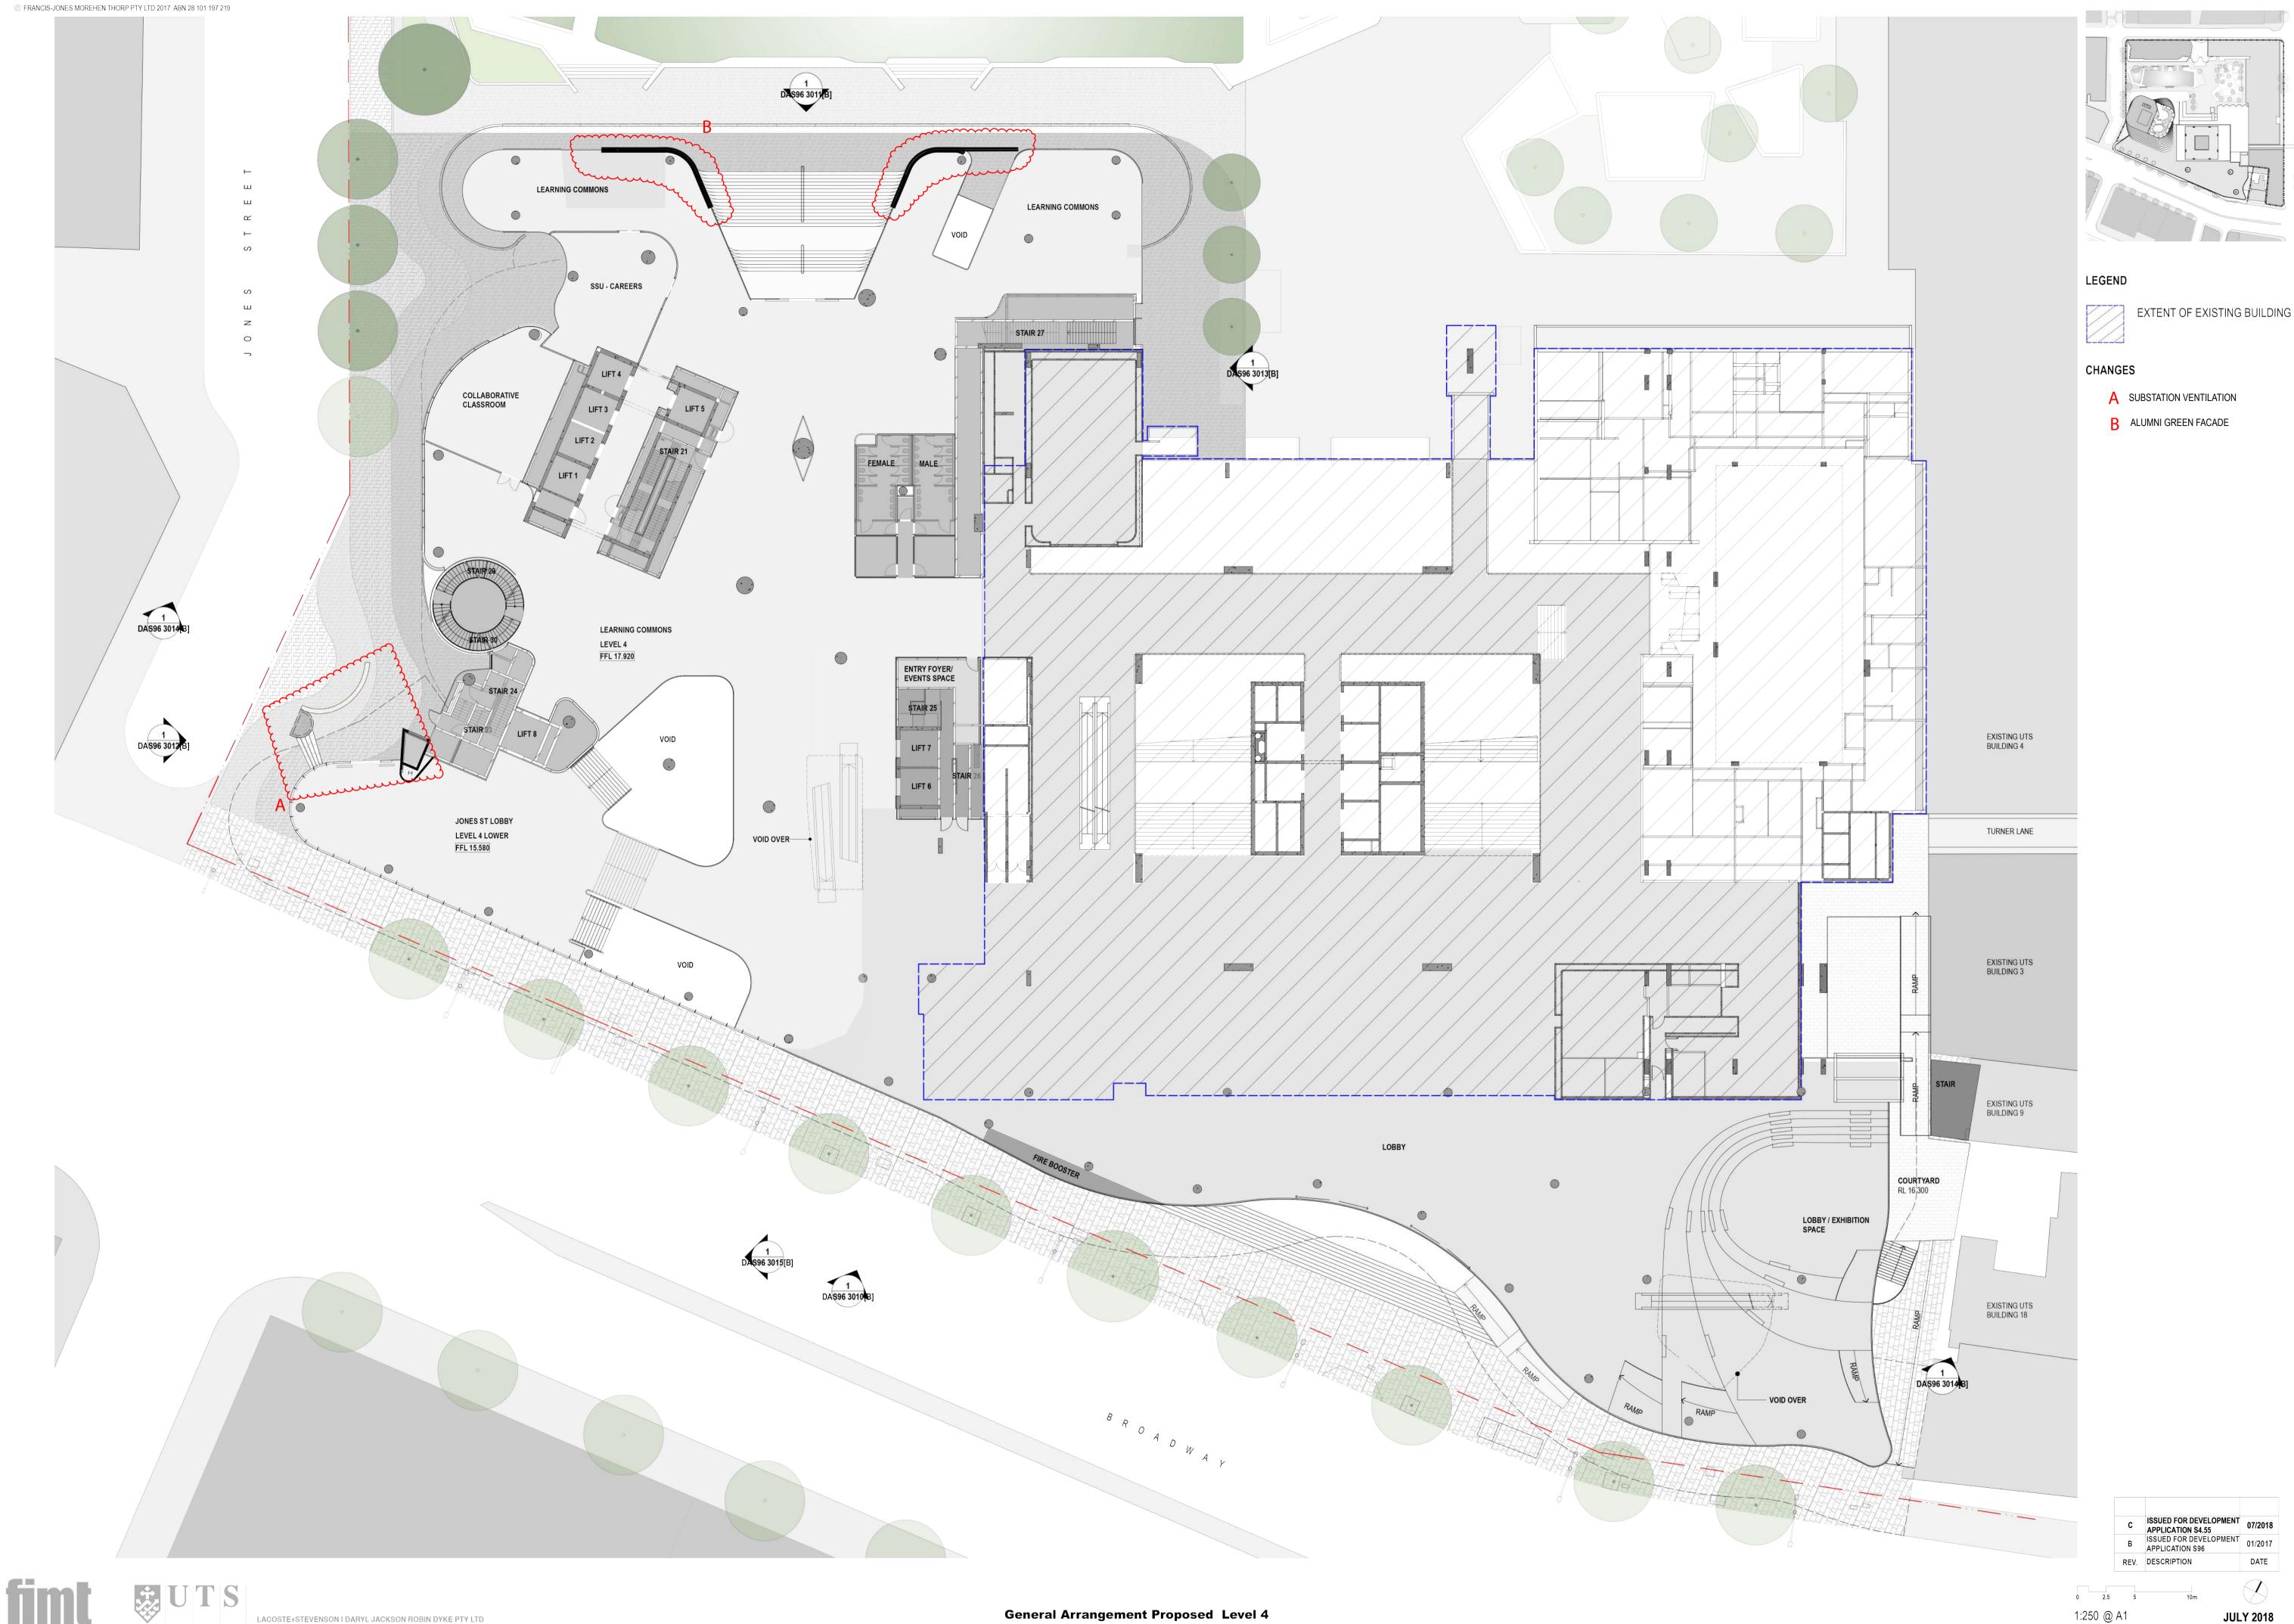

UTS City Campus, Broadway Precinct - Development Application Section S4.55

**DA S96 6011**[C] For Information

University of Technology, Sydney architects in association

General Arrangement Proposed Level 4

1:250 @ A1

A SUBSTATION VENTILATION

B ALUMNI GREEN FACADE