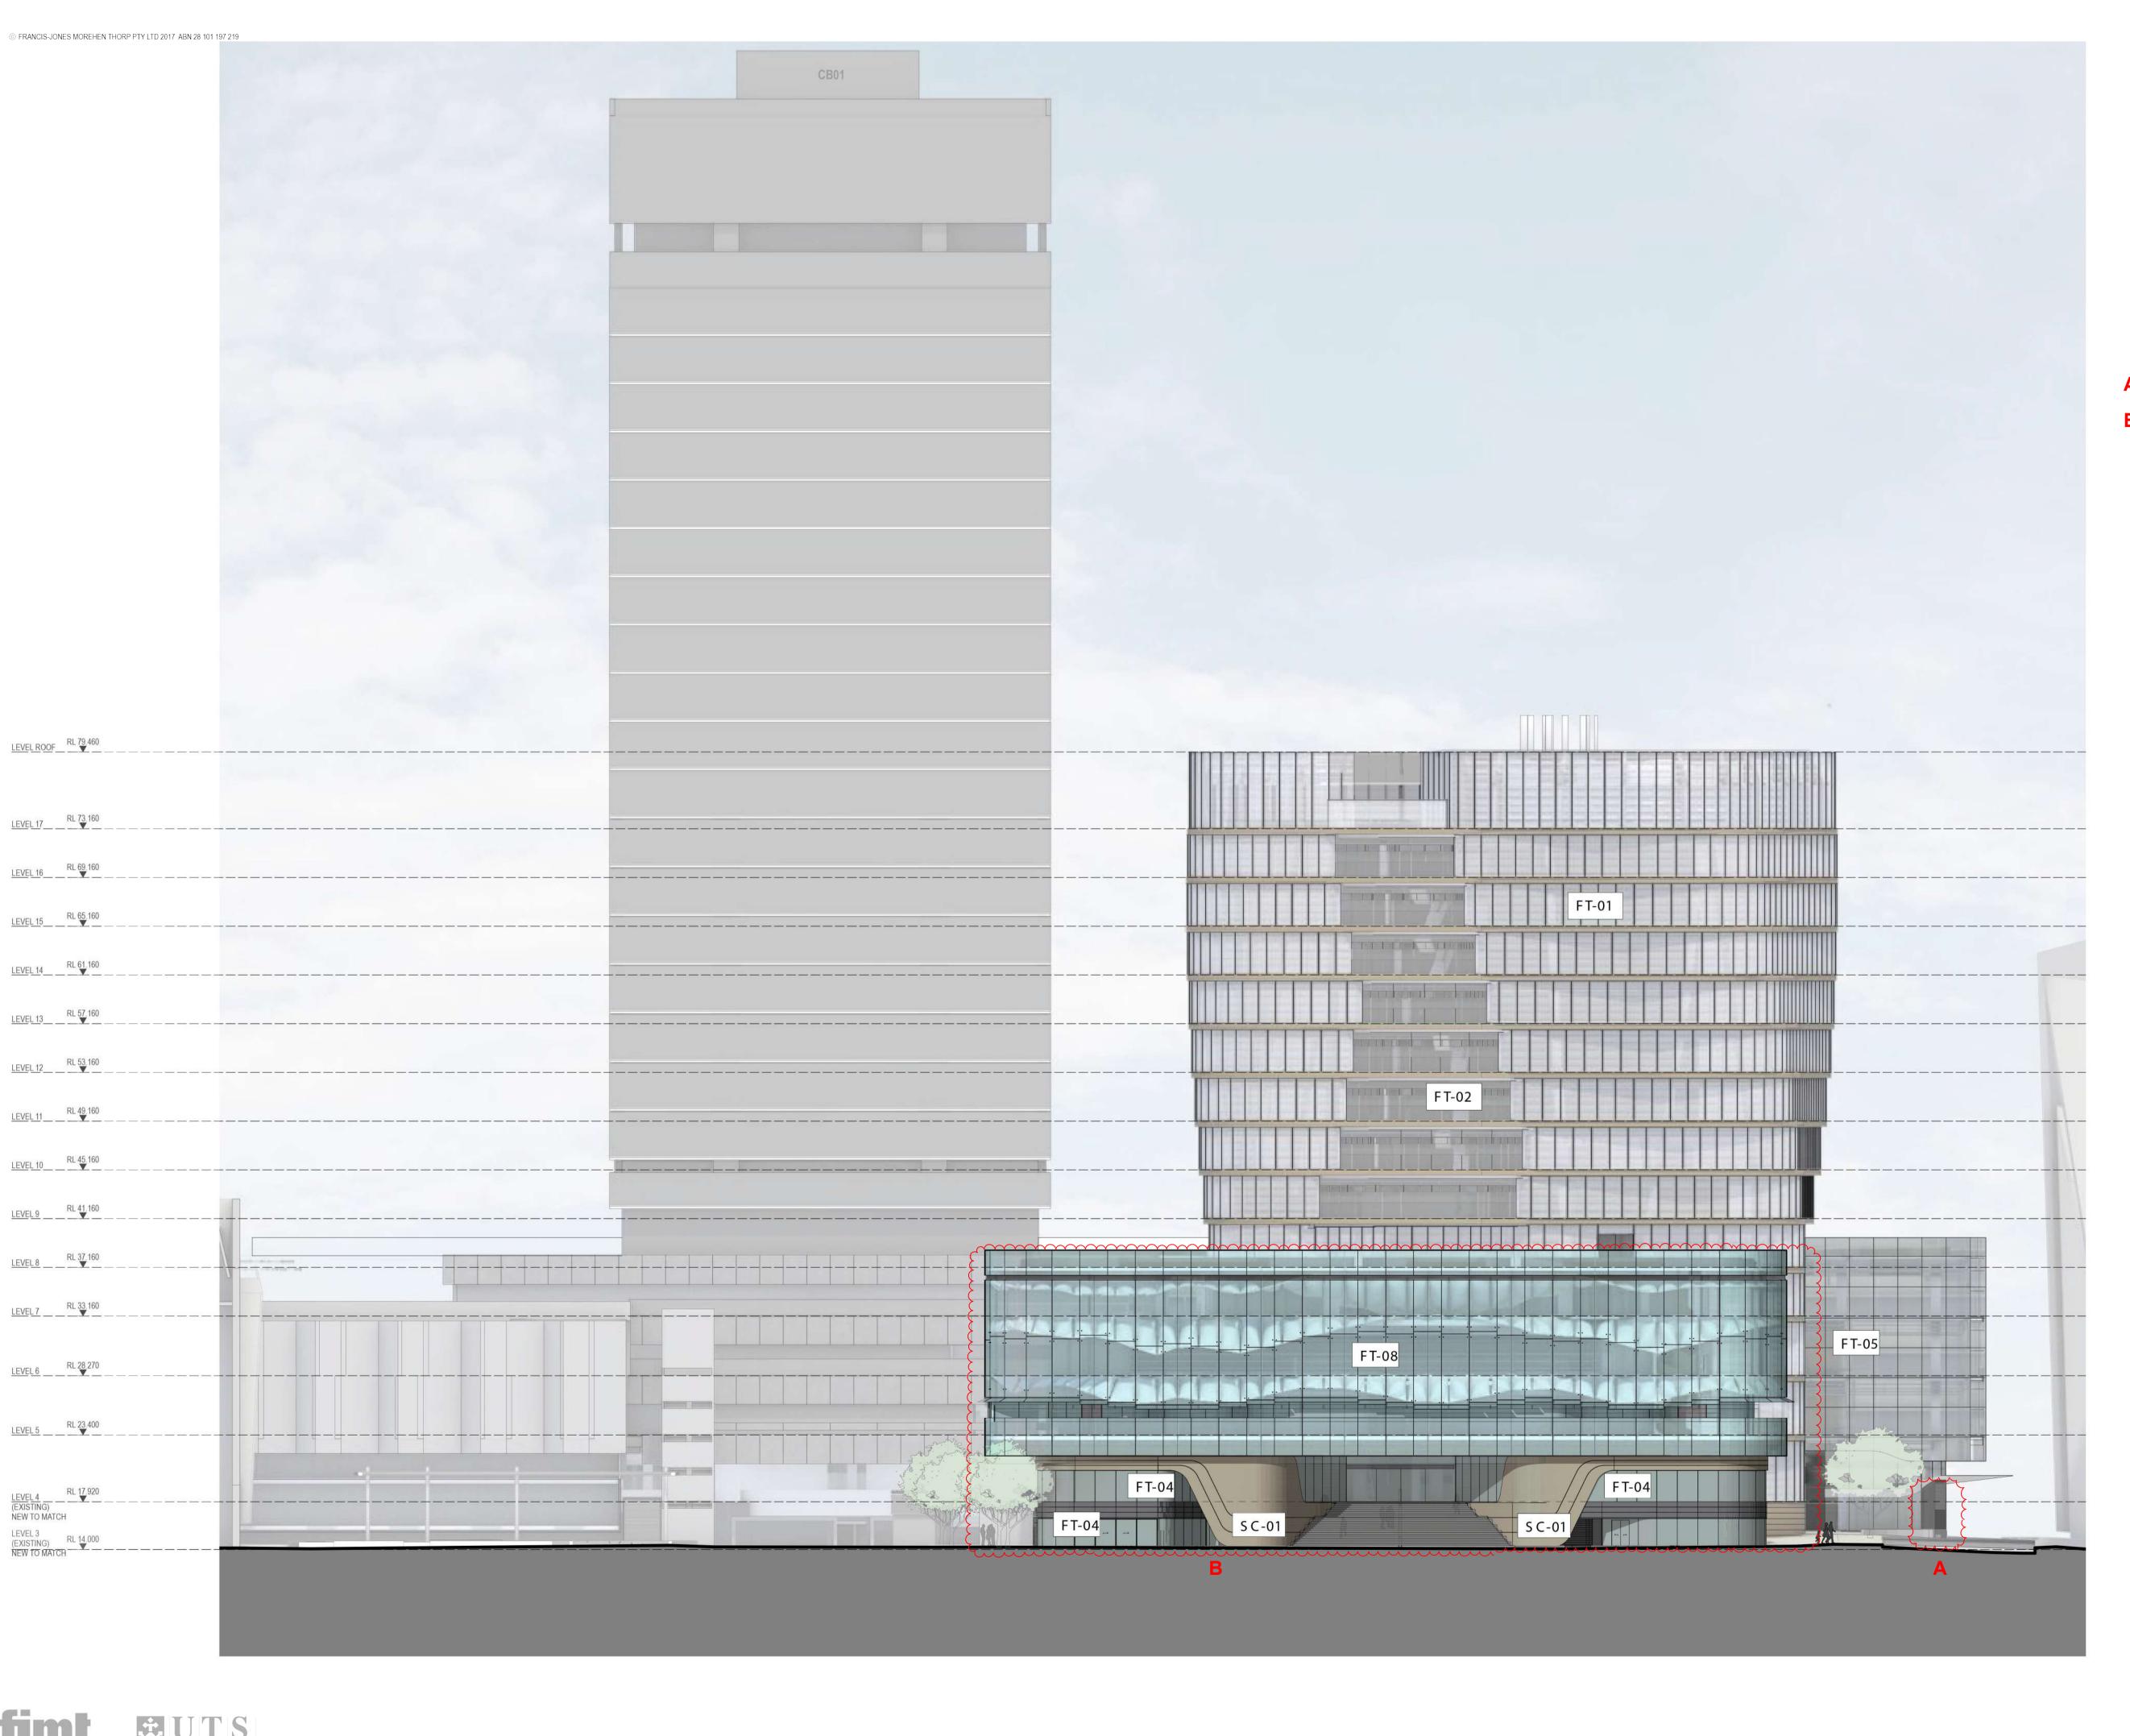

## **FACADE TYPE LEGEND**

- FT01 ALUMINIUM FRAMED CLOSED CAVITY CURTAIN WALL SYSTEM WITH INTEGRATED ALUMINIUM VENETIAN BLINDS.
- FT02 GLAZED FIN SUPPORTED SINGLE LEAF GLAZING SYSTEM
- FT03 GLAZED FIN SUPPORTED SHOPFRONT GLAZING SYSTEM
- FT04 GLAZED FACADE COMPRISING VISION AND SPANDREL STRIPS WITH EXTERNAL BATTENS
- FT05 GLAZED FACADE COMPRISING VISION AND SPANDREL STRIPS. STEEL FRAMED HORIZONTAL SYSTEM WITH 3 TRANSOMS NOM. PER FLOOR
- FT06 GLAZED FRAMELESS FACADE
- FT08 FIXED SINGLE SKIN GLAZING WITH BANKS OF OPERABLE LOUVRES
- SC01 NATURAL SANDSTONE PANELS ON PROPRIETARY SUB FRAMING OR STUB

LACOSTE+STEVENSON I DARYL JACKSON ROBIN DYKE PTY LTD

University of Technology, Sydney architects in association

FT-01

SC-01

FT-04

FT-06

A SUBSTATION VENTILATION

B ALUMNI GREEN FACADE

## **FACADE TYPE LEGEND**

- FT01 ALUMINIUM FRAMED CLOSED CAVITY CURTAIN WALL SYSTEM WITH INTEGRATED ALUMINIUM VENETIAN
- FT02 GLAZED FIN SUPPORTED SINGLE LEAF GLAZING SYSTEM
- FT03 GLAZED FIN SUPPORTED SHOPFRONT **GLAZING SYSTEM**
- FT04 GLAZED FACADE COMPRISING VISION AND SPANDREL STRIPS WITH EXTERNAL BATTENS
- FT05 GLAZED FACADE COMPRISING VISION AND SPANDREL STRIPS. STEEL FRAMED HORIZONTAL SYSTEM WITH 3 TRANSOMS NOM. PER FLOOR
- FT06 GLAZED FRAMELESS FACADE
- FT08 FIXED SINGLE SKIN GLAZING WITH BANKS OF OPERABLE LOUVRES
- SC01 NATURAL SANDSTONE PANELS ON PROPRIETARY SUB FRAMING OR STUB

University of Technology, Sydney architects in association

LEVEL 7 \_\_\_\_ RL 33.160

LEVEL 6 RL 28,270

LEVEL 5 RL 23.400

FT-05