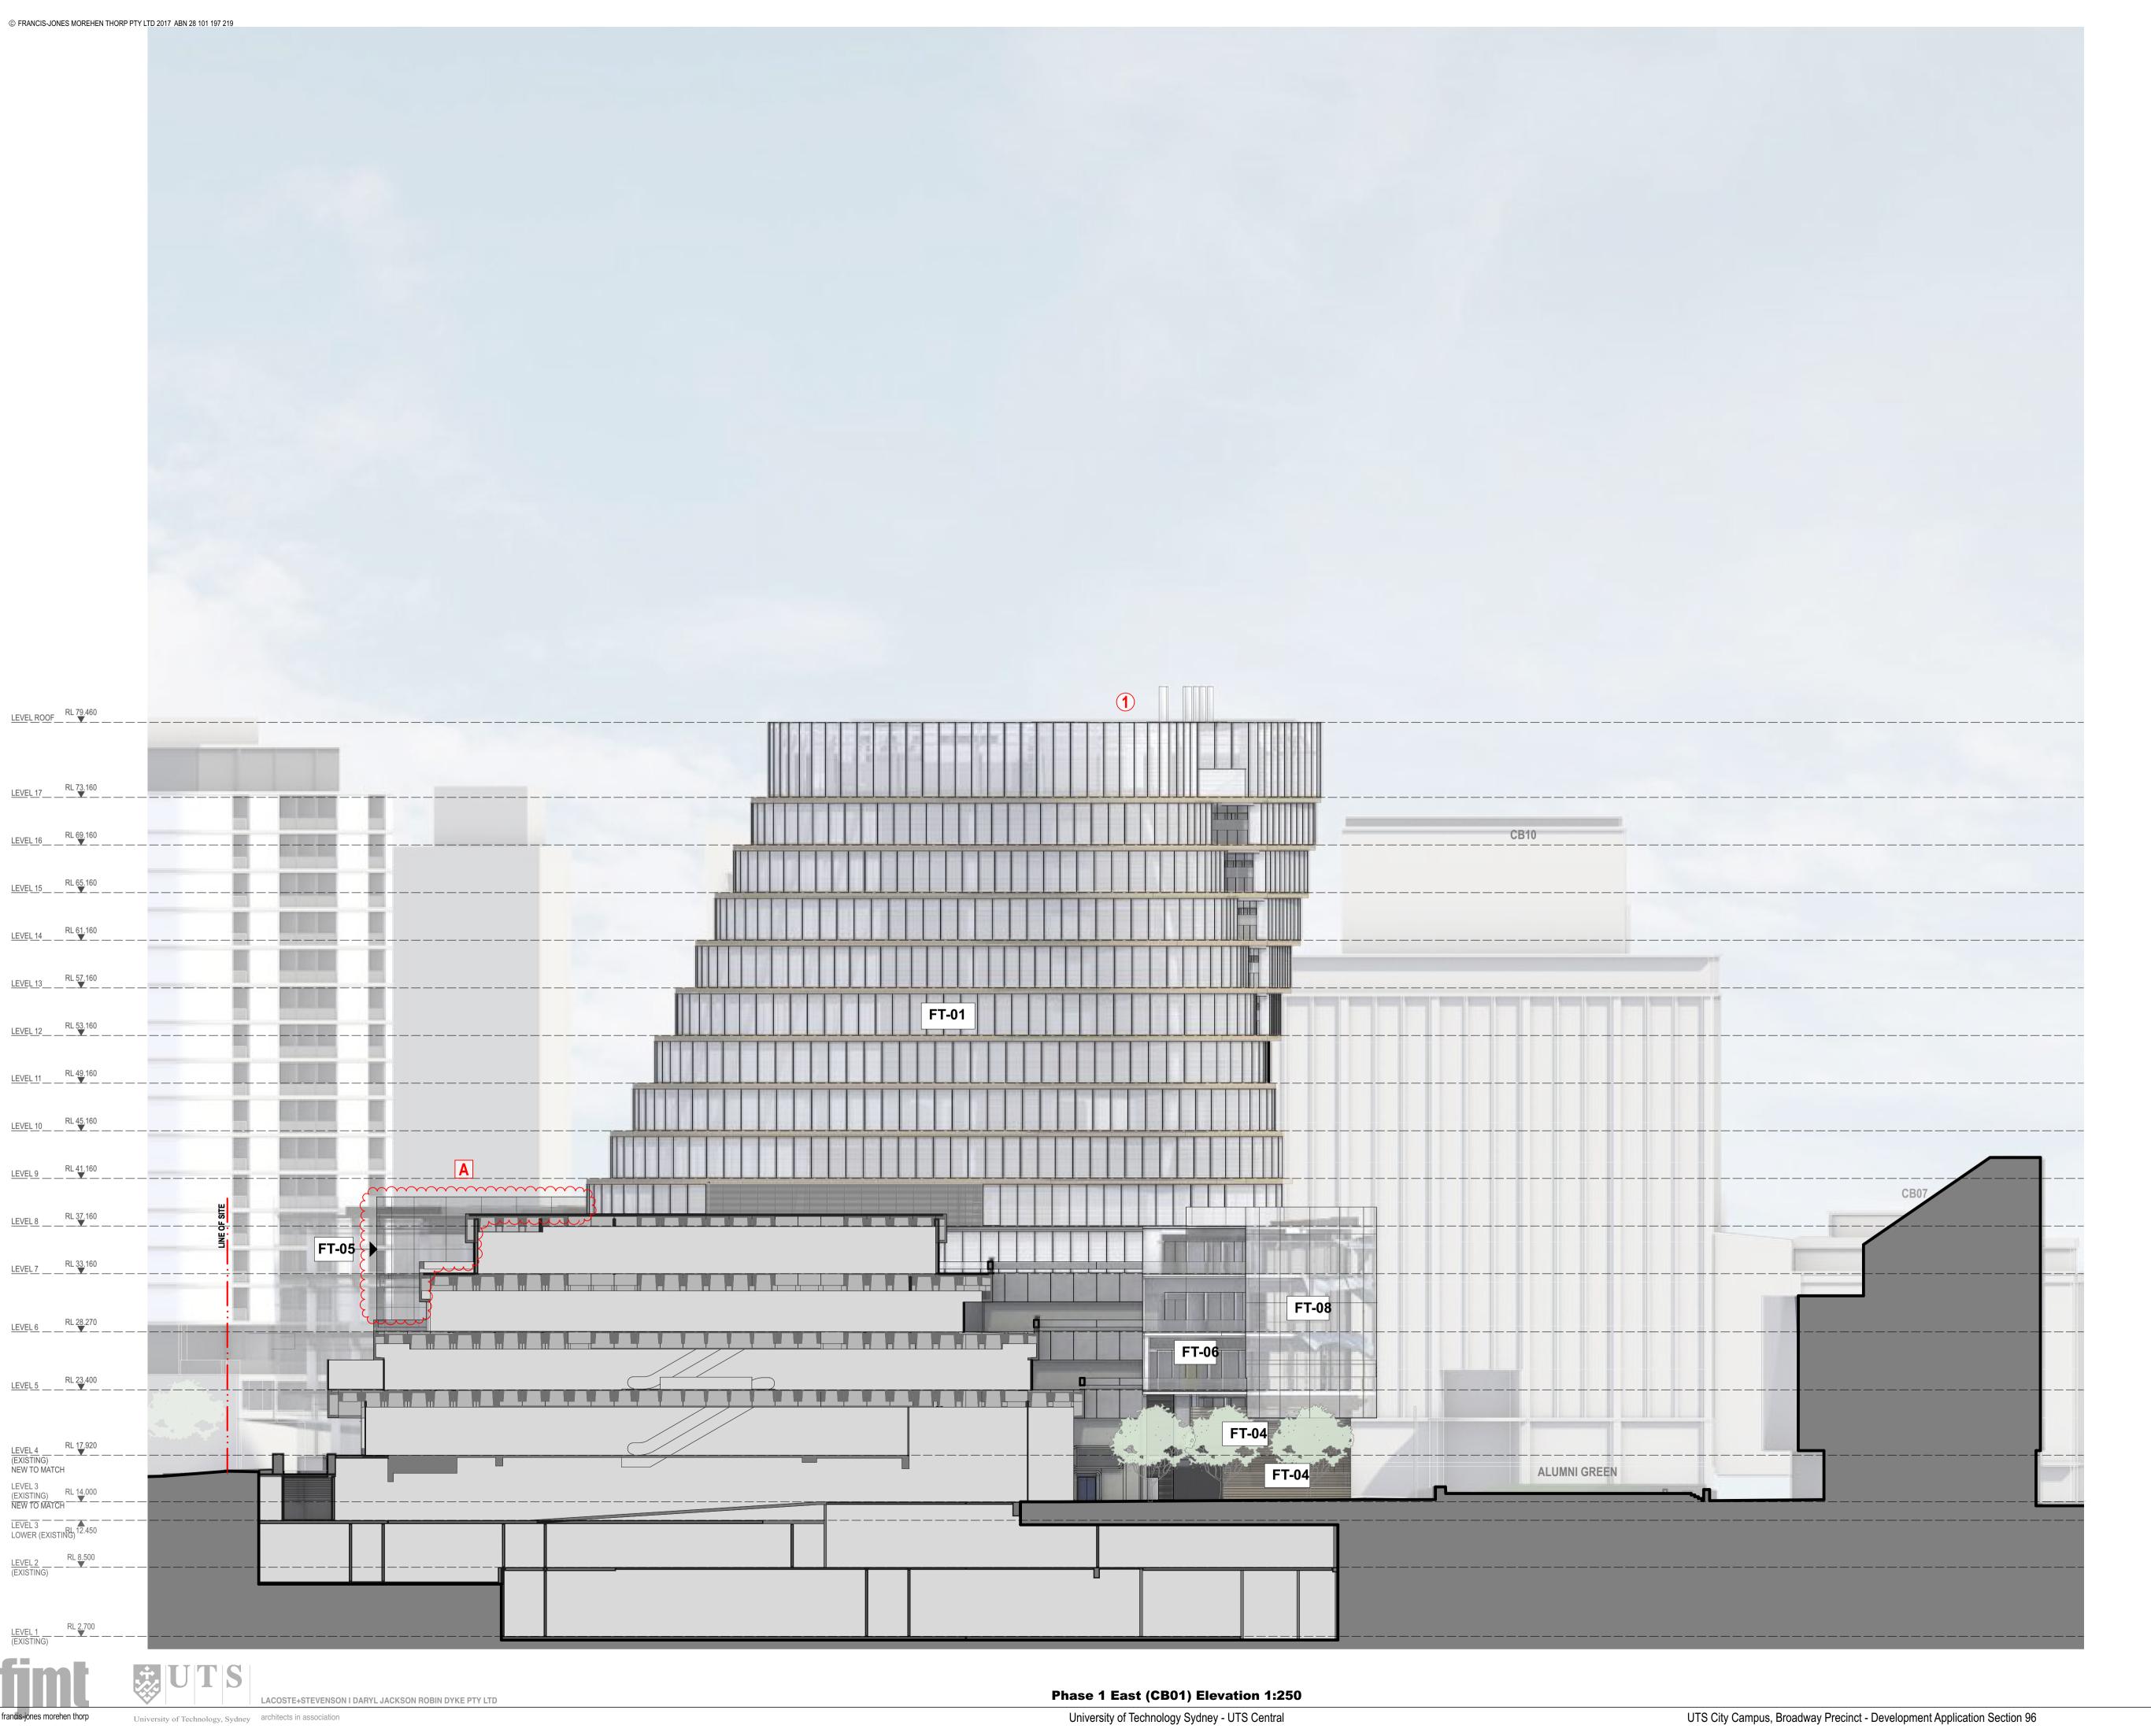

## **CHANGES**

1 SUPERLAB FLUES

A PHASE 1 ADJUSTMENT

ADJUSTMENT TO BROADWAY / JONES STREET FACADE & JONES STREET ENTRY

## **FACADE TYPE LEGEND**

FT01 ALUMINIUM FRAMED CLOSED CAVITY CURTAIN WALL SYSTEM WITH INTEGRATED ALUMINIUM VENETIAN BLINDS.

FT02 GLAZED FIN SUPPORTED SINGLE LEAF GLAZING SYSTEM

FT03 GLAZED FIN SUPPORTED SHOPFRONT GLAZING SYSTEM

FT04 GLAZED FACADE COMPRISING VISION AND SPANDREL STRIPS WITH EXTERNAL BATTENS

**FT05** GLAZED FACADE COMPRISING VISION AND SPANDREL STRIPS. STEEL FRAMED HORIZONTAL SYSTEM WITH 3 TRANSOMS NOM. PER FLOOR

FT06 GLAZED FRAMELESS FACADE

FT08 FIXED SINGLE SKIN GLAZING WITH BANKS
OF OPERABLE LOUVRES

SC01 NATURAL SANDSTONE PANELS ON PROPRIETARY SUB FRAMING OR STUB