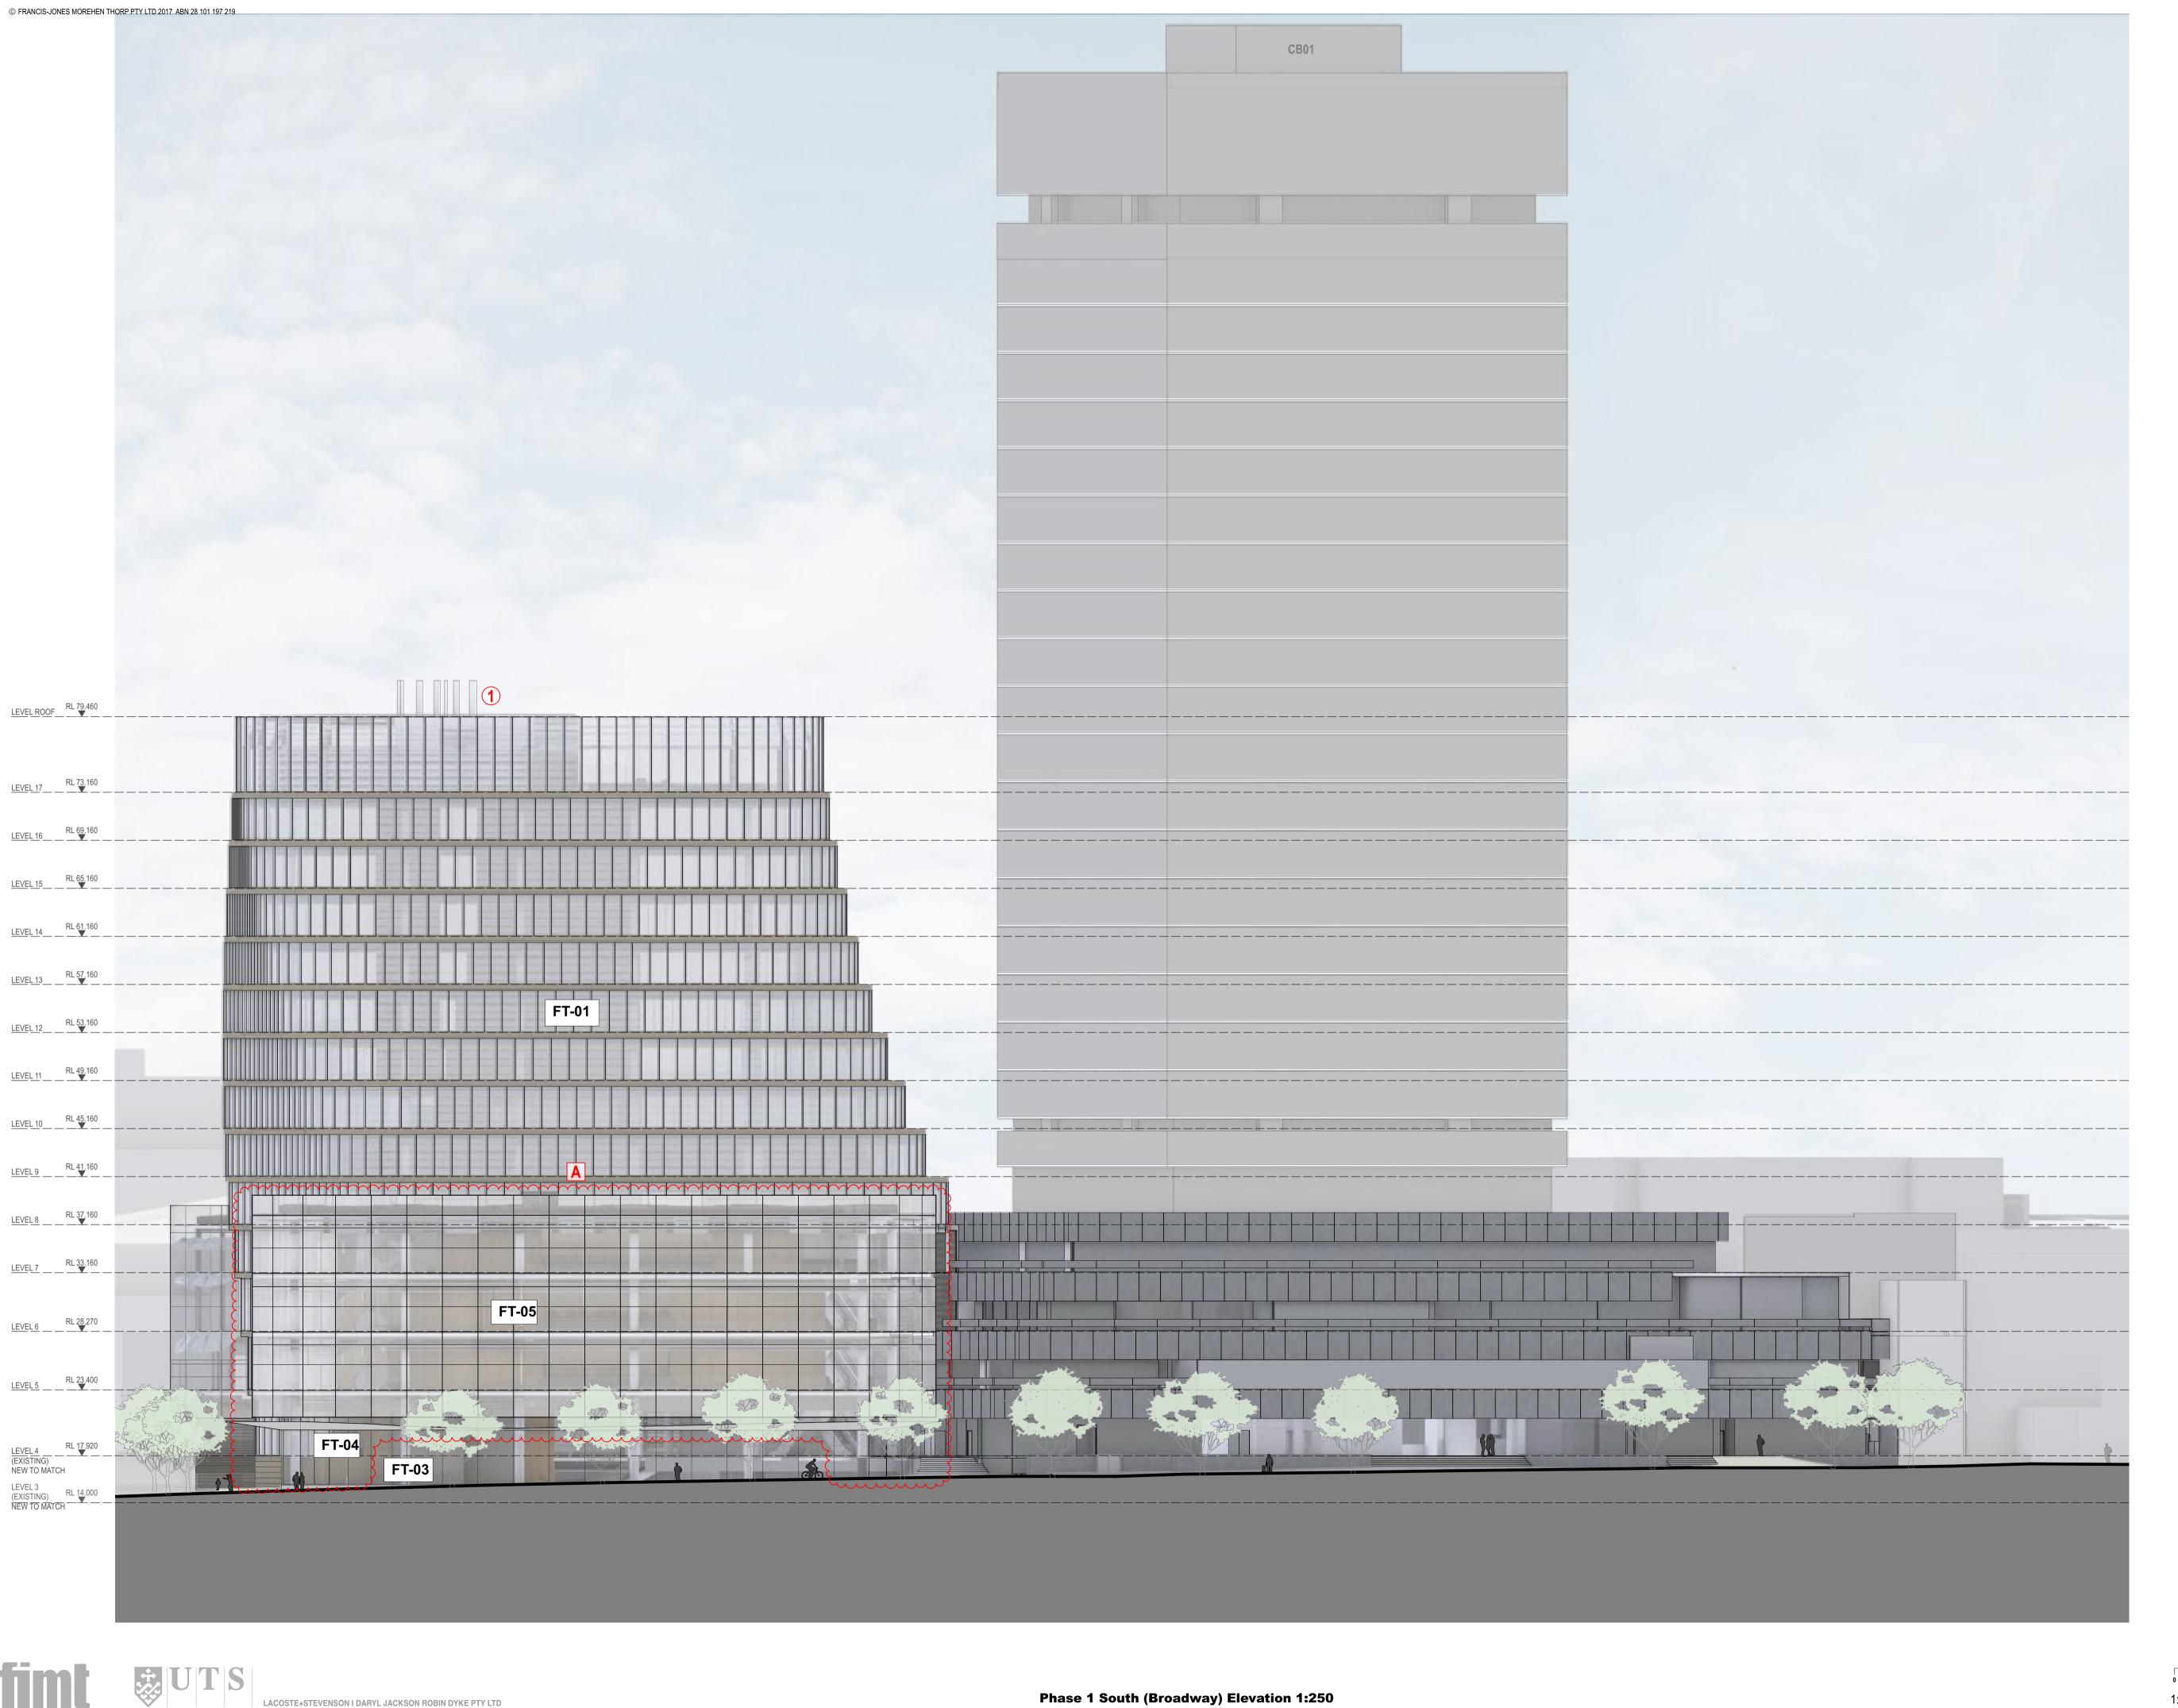

## **CHANGES**

1 SUPERLAB FLUES

A PHASE 1 ADJUSTMENT

ADJUSTMENT TO BROADWAY / JONES STREET FACADE & JONES STREET ENTRY

## **FACADE TYPE LEGEND**

FT01 ALUMINIUM FRAMED CLOSED CAVITY CURTAIN WALL SYSTEM WITH INTEGRATED ALUMINIUM VENETIAN BLINDS.

FT02 GLAZED FIN SUPPORTED SINGLE LEAF GLAZING SYSTEM

FT03 GLAZED FIN SUPPORTED SHOPFRONT GLAZING SYSTEM

FT04 GLAZED FACADE COMPRISING VISION AND SPANDREL STRIPS WITH EXTERNAL BATTENS

FT05 GLAZED FACADE COMPRISING VISION AND SPANDREL STRIPS. STEEL FRAMED HORIZONTAL SYSTEM WITH 3 TRANSOMS NOM. PER FLOOR

FT06 GLAZED FRAMELESS FACADE

FT08 FIXED SINGLE SKIN GLAZING WITH BANKS OF OPERABLE LOUVRES

SC01 NATURAL SANDSTONE PANELS ON PROPRIETARY SUB FRAMING OR STUB

> A ISSUED FOR DEVELOPMENT APPLICATION S96 01/2017 REV. DESCRIPTION

University of Technology Sydney - UTS Central