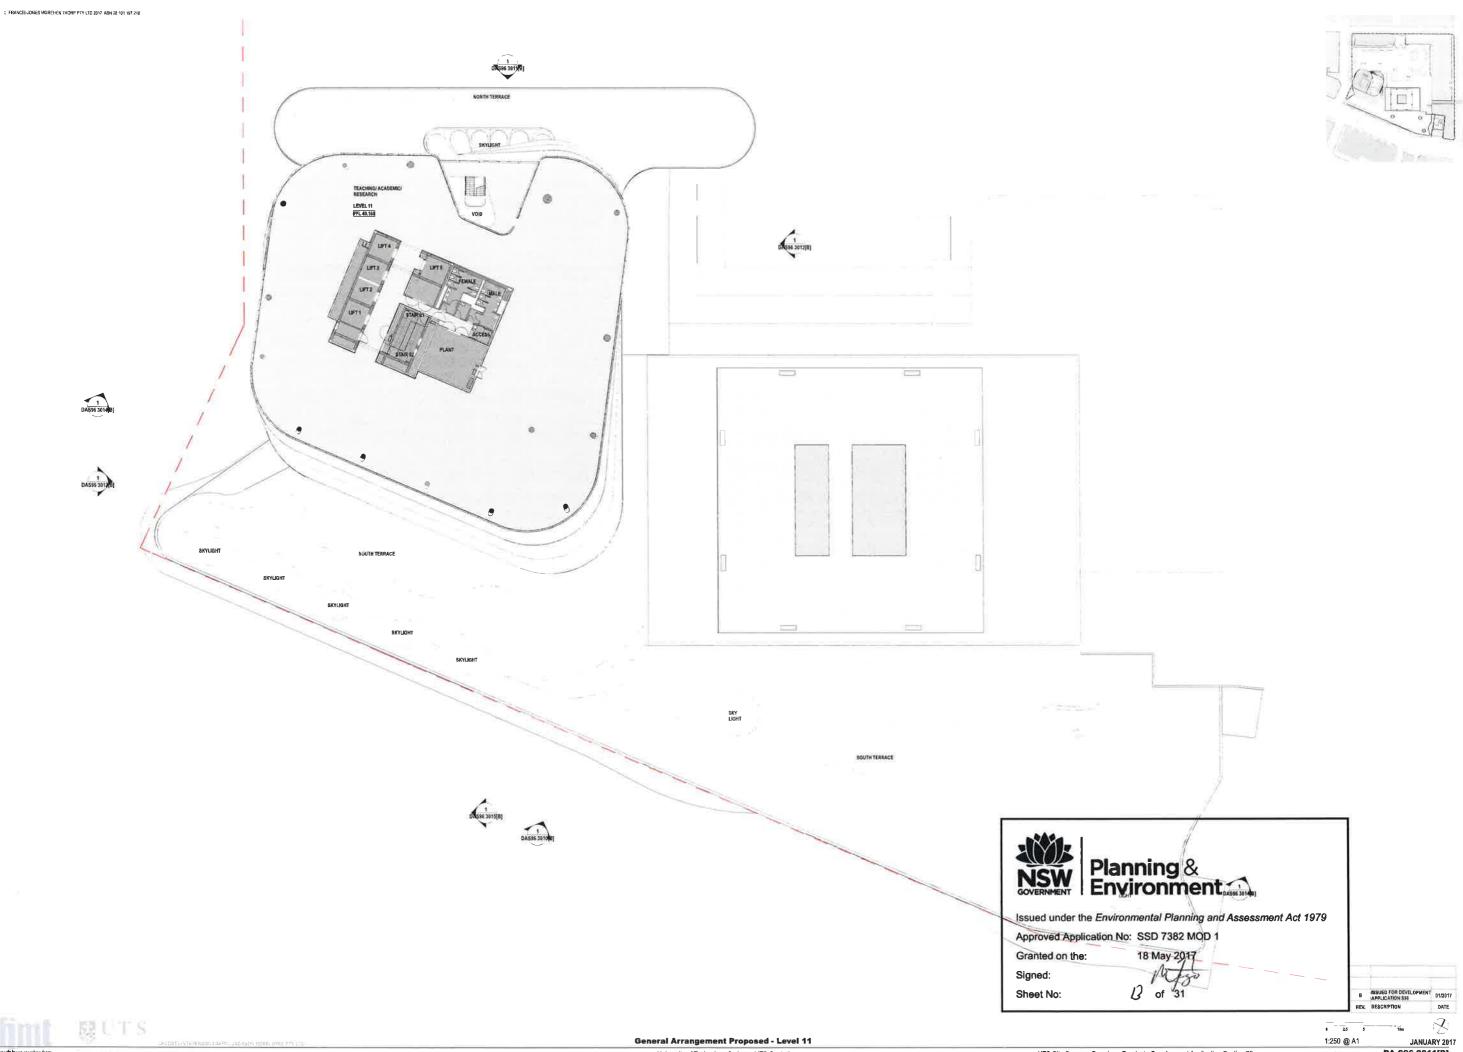

TS City Campus, Broadway Precinct - Development Application Section 96

1:500 @ A1 JANUARY 2017 DA S96 1002[B] For Information



fime

FRANCIS-JONES MOREHEN THORP PTY LTD 2017 ABN 28 101 197 219

мовис-этемная пинк этемногия

General Arrangement Proposed - Level 1

1:250 @ A1





General Arrangement Proposed - Level 3 University of Technology Sydney - UTS Central

1:250 @ A1 JANUARY 2017 DA S96 2203[B]



francis-fones morehen thorp

University of Technology Sydney - UTS Central

UTS City Campus, Broadway Precinct - Development Application Section 96

For Information DA S96 2204[B]







University of Technology Sydney - UTS Central

UTS City Campus, Broadway Precinct - Development Application Section 96

1:250 @ A1 DA S96 2207[B]



DA S96 2208[B]





For Information DA \$96 2210[B]



For Information DA S96 2211[B]



DA S96 2212[B] For Information



DA S96 2213[B] For Information



DA S96 2214[B]



For Information



For Information DA S96 2216[B]







FRANCIS JONES MOREHEN THORP PTY LTD 2017 ABN 28 101 197 219 CHANGES 1 SUPERLAB FLUES A PHASE 1 & 2 ADJUSTMENT ADJUSTMENT TO BROADWAY / JONES STREET FACADE & JONES STREET ENTRY 1 LEVEL BOOK BUT PLACE FACADE TYPE LEGEND FT01 ALUMINIUM FRAMED CLOSED CAVITY
CURTAIN WALL SYSTEM WITH
INTEGRATED ALUMINIUM VENETIAN LEVEL 37 RE 70,161. FT02 GLAZED FIN SUPPORTED SINGLE LEAF GLAZING SYSTEM FT03 | GLAZED FIN SUPPORTED SHOPFRONT GLAZING SYSTEM FT-01 FT04 GLAZED FACADE COMPRISING VISION AND SPANDREL STRIPS WITH EXTERNAL BATTENS FT05 - GLAZED FACADE COMPRISING VISION AND SPANDREL STRIPS, STEEL FRAMED HORIZONTAL SYSTEM WITH 3 TRA