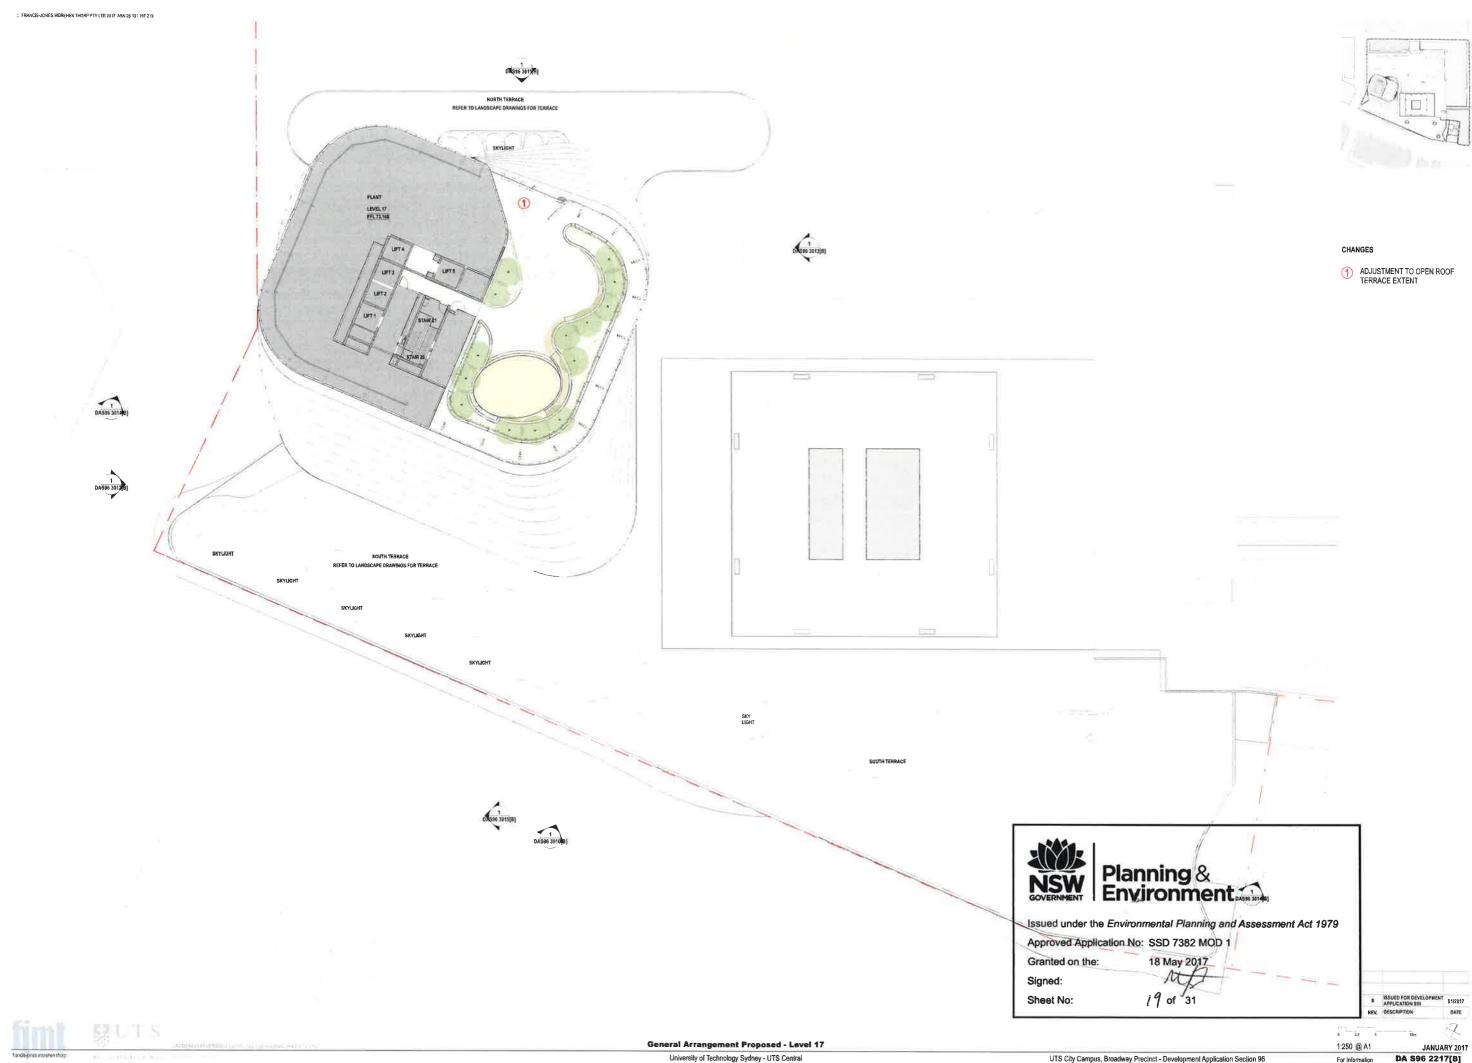

017 ABN 28 101 197 219

мовис-этемная пинк этемногия

General Arrangement Proposed - Level 1

1:250 @ A1





General Arrangement Proposed - Level 3 University of Technology Sydney - UTS Central

1:250 @ A1 JANUARY 2017 DA S96 2203[B]



francis-fones morehen thorp

University of Technology Sydney - UTS Central

UTS City Campus, Broadway Precinct - Development Application Section 96

For Information DA S96 2204[B]







University of Technology Sydney - UTS Central

UTS City Campus, Broadway Precinct - Development Application Section 96

1:250 @ A1 DA S96 2207[B]



DA S96 2208[B]





For Information DA \$96 2210[B]



For Information DA S96 2211[B]



DA S96 2212[B] For Information



DA S96 2213[B] For Information



DA S96 2214[B]



For Information



For Information DA S96 2216[B]







FRANCIS JONES MOREHEN THORP PTY LTD 2017 ABN 28 101 197 219 CHANGES 1 SUPERLAB FLUES A PHASE 1 & 2 ADJUSTMENT ADJUSTMENT TO BROADWAY / JONES STREET FACADE & JONES STREET ENTRY 1 LEVEL BOOK BUT PLACE FACADE TYPE LEGEND FT01 ALUMINIUM FRAMED CLOSED CAVITY
CURTAIN WALL SYSTEM WITH
INTEGRATED ALUMINIUM VENETIAN LEVEL 37 RE 70,161. FT02 GLAZED FIN SUPPORTED SINGLE LEAF GLAZING SYSTEM FT03 | GLAZED FIN SUPPORTED SHOPFRONT GLAZING SYSTEM FT-01 FT04 GLAZED FACADE COMPRISING VISION AND SPANDREL STRIPS WITH EXTERNAL BATTENS FT05 - GLAZED FACADE COMPRISING VISION AND SPANDREL STRIPS, STEEL FRAMED HORIZONTAL SYSTEM WITH 3 TRANSOMS NOM, PER FLOOR EE7EU12 SEEJ 61 FT06 GLAZED FRAMELESS FACADE FT0B FIXED SINGLE SKIN GLAZING WITH BANKS OF OPERABLE LOUVRES LEVEL 15 Rt 49,161 SC01 NATURAL SANDSTONE PAN