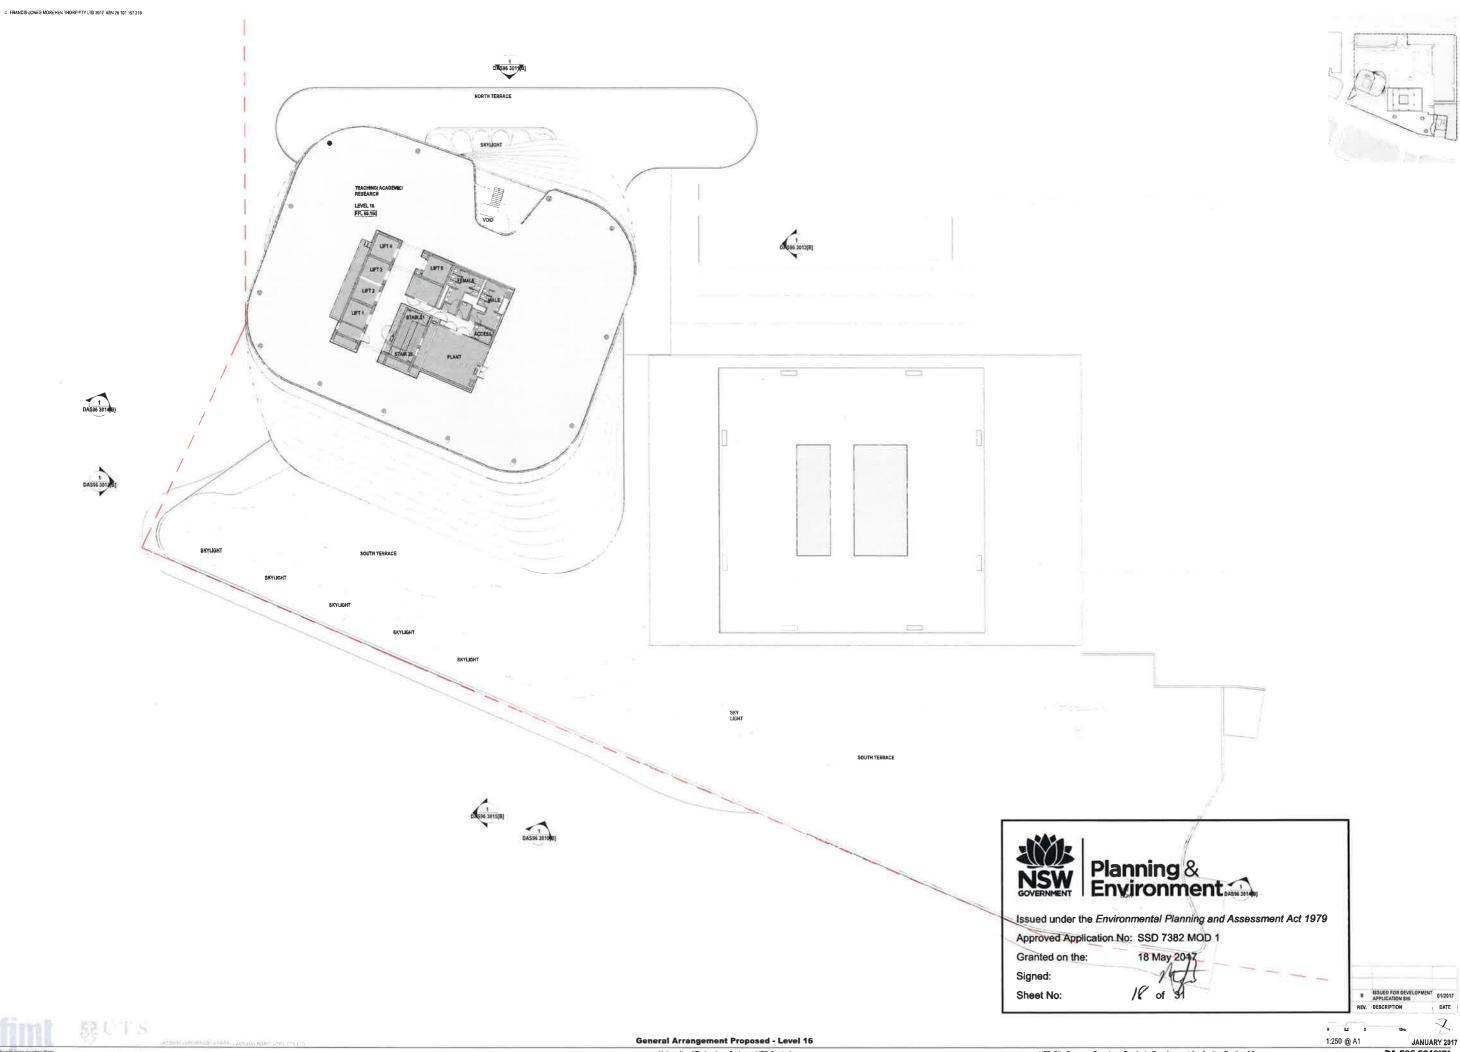

NCIS-JONES MOREHEN THORP PTY LTD 2017 ABN 28 101 197 219

мовис-этемная пинк этемногия

General Arrangement Proposed - Level 1

1:250 @ A1





General Arrangement Proposed - Level 3 University of Technology Sydney - UTS Central

1:250 @ A1 JANUARY 2017 DA S96 2203[B]



francis-fones morehen thorp

University of Technology Sydney - UTS Central

UTS City Campus, Broadway Precinct - Development Application Section 96

For Information DA S96 2204[B]







University of Technology Sydney - UTS Central

UTS City Campus, Broadway Precinct - Development Application Section 96

1:250 @ A1 DA S96 2207[B]



DA S96 2208[B]





For Information DA \$96 2210[B]



For Information DA S96 2211[B]



DA S96 2212[B] For Information



DA S96 2213[B] For Information



DA S96 2214[B]



For Information



For Information DA S96 2216[B]







FRANCIS JONES MOREHEN THORP PTY LTD 2017 ABN 28 101 197 219 CHANGES 1 SUPERLAB FLUES A PHASE 1 & 2 ADJUSTMENT ADJUSTMENT TO BROADWAY / JONES STREET FACADE & JONES STREET ENTRY 1 LEVEL BOOK BUT PLACE FACADE TYPE LEGEND FT01 ALUMINIUM FRAMED CLOSED CAVITY
CURTAIN WALL SYSTEM WITH
INTEGRATED ALUMINIUM VENETIAN LEVEL 37 RE 70,161. FT02 GLAZED FIN SUPPORTED SINGLE LEAF GLAZING SYSTEM FT03 | GLAZED FIN SUPPORTED SHOPFRONT GLAZING SYSTEM FT-01 FT04 GLAZED FACADE COMPRISING VISION AND SPANDREL STRIPS WITH EXTERNAL BATTENS FT05 - GLAZED FACADE COMPRISING VISION AND SPANDREL STRIPS, STEEL FRAMED HORIZONTAL SYSTEM WITH 3 TRANSOMS NOM, PER FLOOR EE7EU12 SEEJ 61 FT06 GLAZED FRAMELESS FACADE FT0B FIXED SINGLE SKIN GLAZING WITH BANKS OF OPERABLE LOUVRES LEVEL 15 Rt