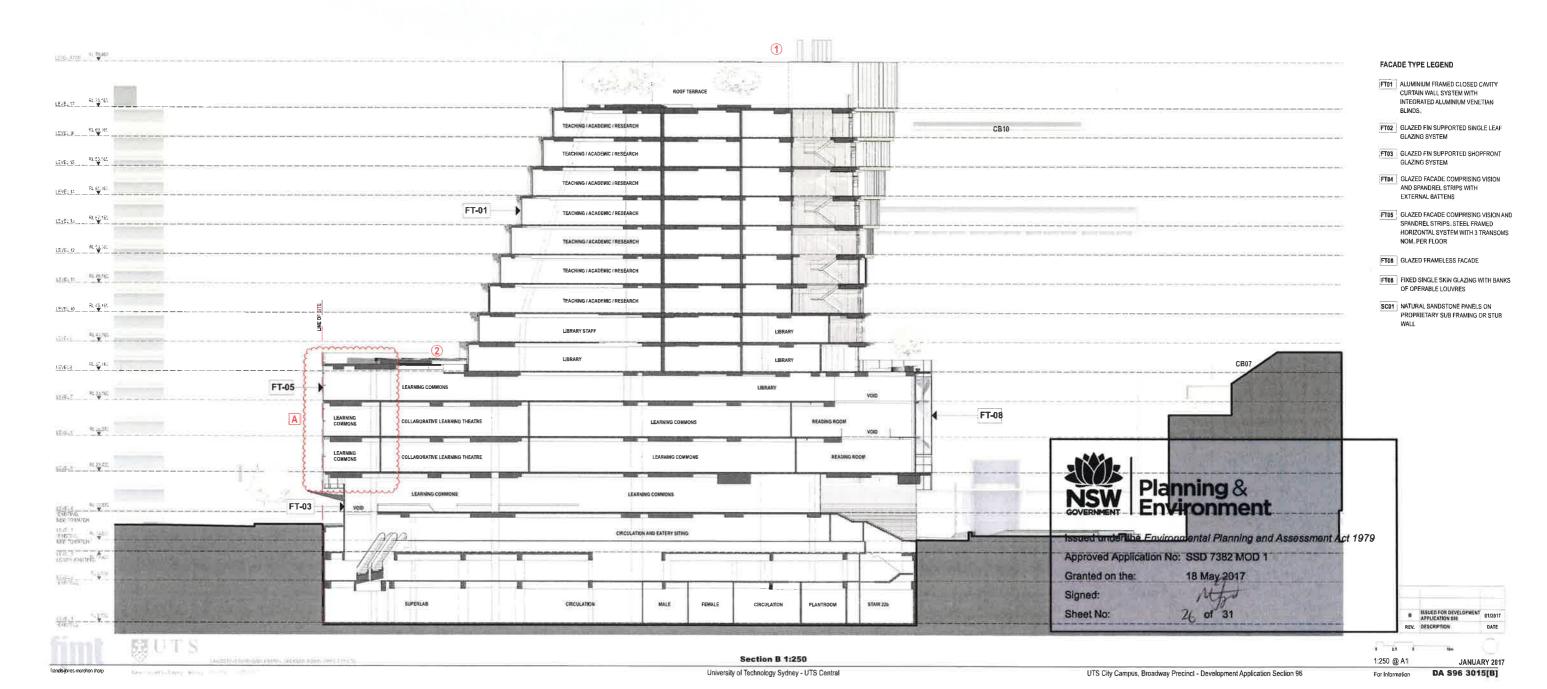

## CHANGES

- 1 SUPERLAB FLUES
- CHANGE TO RL OF TERRACE TO ALIGN WITH PHASE 2 FOOR SLAB
- A PHASE 1 ADJUSTMENT
- ADJUSTMENT TO BROADWAY / JONES STREET FACADE & JONES STREET ENTRY

1:250 @ A1

## CHANGES

- 1 SUPERLAB FLUES
- CHANGE TO RL OF TERRACE TO ALIGN WITH PHASE 2 FOOR SLAB
- A PHASE 1 ADJUSTMENT
- ADJUSTMENT TO BROADWAY / JONES STREET FACADE & JONES STREET ENTRY

JANUARY 2017

DA S96 6013[B]