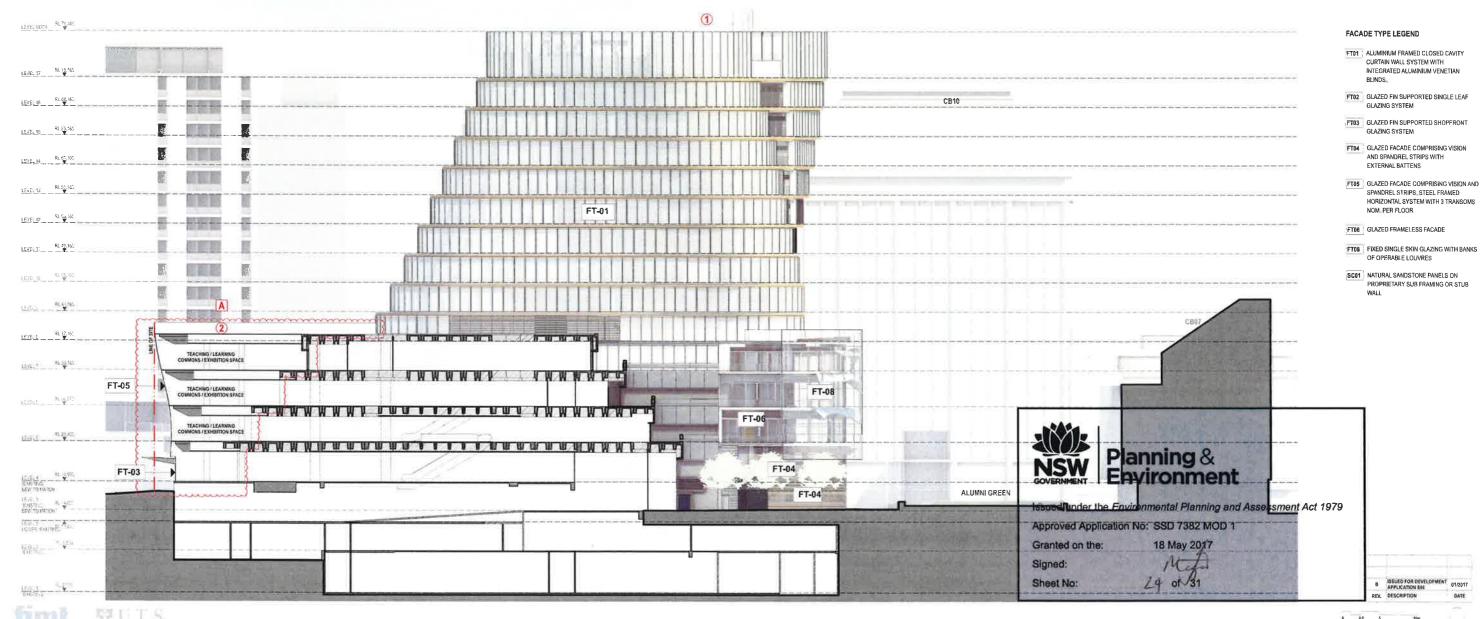

DA S96 2212[B] For Information

DA S96 2213[B] For Information

DA S96 2214[B]

For Information

For Information DA S96 2216[B]

FRANCIS JONES MOREHEN THORP PTY LTD 2017 ABN 28 101 197 219 CHANGES 1 SUPERLAB FLUES A PHASE 1 & 2 ADJUSTMENT ADJUSTMENT TO BROADWAY / JONES STREET FACADE & JONES STREET ENTRY 1 LEVEL BOOK BUT PLACE FACADE TYPE LEGEND FT01 ALUMINIUM FRAMED CLOSED CAVITY
CURTAIN WALL SYSTEM WITH
INTEGRATED ALUMINIUM VENETIAN LEVEL 37 RE 70,161. FT02 GLAZED FIN SUPPORTED SINGLE LEAF GLAZING SYSTEM FT03 | GLAZED FIN SUPPORTED SHOPFRONT GLAZING SYSTEM FT-01 FT04 GLAZED FACADE COMPRISING VISION AND SPANDREL STRIPS WITH EXTERNAL BATTENS FT05 - GLAZED FACADE COMPRISING VISION AND SPANDREL STRIPS, STEEL FRAMED HORIZONTAL SYSTEM WITH 3 TRANSOMS NOM, PER FLOOR EE7EU12 SEEJ 61 FT06 GLAZED FRAMELESS FACADE FT0B FIXED SINGLE SKIN GLAZING WITH BANKS OF OPERABLE LOUVRES LEVEL 15 Rt 49,161 SC01 NATURAL SANDSTONE PANELS ON 3 PROPRIETARY SUB FRAMING OR STUB etitus negret SEREN NA PER NA 12/4-2 ML20-16 FT-05 FT-08 15/64 N (1/2): 15/645 10 2010 Planning & FT-04 FT-04 Environment ENE-TWO PARTS FT-04 SC-01 SC-01 mental Planning and Assessment Act 1979 Approved Application No: SSD 7382 MOD 1 Granted on the: Signed: Sheet No: 22 of 31