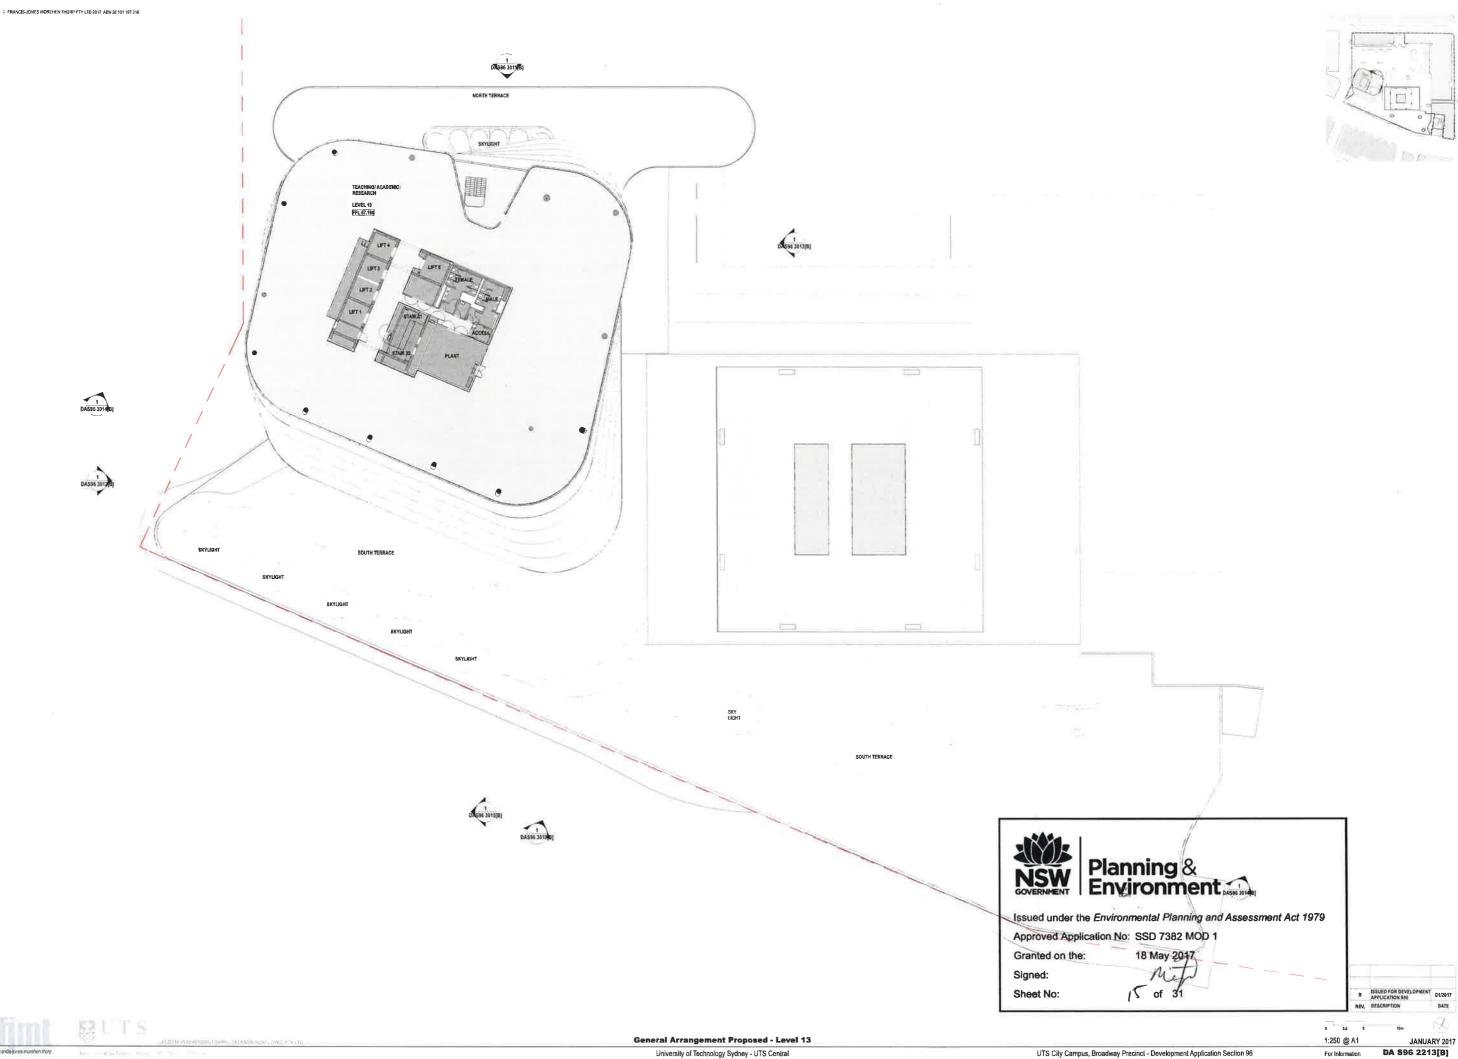

96

1:500 @ A1 JANUARY 2017 DA S96 1002[B] For Information



fime

FRANCIS-JONES MOREHEN THORP PTY LTD 2017 ABN 28 101 197 219

мовис-этемная пинк этемногия

General Arrangement Proposed - Level 1

1:250 @ A1





General Arrangement Proposed - Level 3 University of Technology Sydney - UTS Central

1:250 @ A1 JANUARY 2017 DA S96 2203[B]



francis-fones morehen thorp

University of Technology Sydney - UTS Central

UTS City Campus, Broadway Precinct - Development Application Section 96

For Information DA S96 2204[B]







University of Technology Sydney - UTS Central

UTS City Campus, Broadway Precinct - Development Application Section 96

1:250 @ A1 DA S96 2207[B]



DA S96 2208[B]





For Information DA \$96 2210[B]



For Information DA S96 2211[B]



DA S96 2212[B] For Information



DA S96 2213[B] For Information



DA S96 2214[B]



For Information



For Information DA S96 2216[B]







FRANCIS JONES MOREHEN THORP PTY LTD 2017 ABN 28 101 197 219 CHANGES 1 SUPERLAB FLUES A PHASE 1 & 2 ADJUSTMENT ADJUSTMENT TO BROADWAY / JONES STREET FACADE & JONES STREET ENTRY 1 LEVEL BOOK BUT PLACE FACADE TYPE LEGEND FT01 ALUMINIUM FRAMED CLOSED CAVITY
CURTAIN WALL SYSTEM WITH
INTEGRATED ALUMINIUM VENETIAN LEVEL 37 RE 70,161. FT02 GLAZED FIN SUPPORTED SINGLE LEAF GLAZING SYSTEM FT03 | GLAZED FIN SUPPORTED SHOPFRONT GLAZING SYSTEM FT-01 FT04 GLAZED FACADE COMPRISING VISION AND SPANDREL STRIPS WITH EXTERNAL BATTENS FT05 - GLAZED FACADE COMPRISING VISION AND SPANDREL STRIPS, STEEL FRAMED HORIZONTAL SYSTEM WITH 3 TRANSOMS NOM, PER FLOOR EE7EU12 SEEJ 61 FT06 GLAZED FRAMELESS FACADE FT