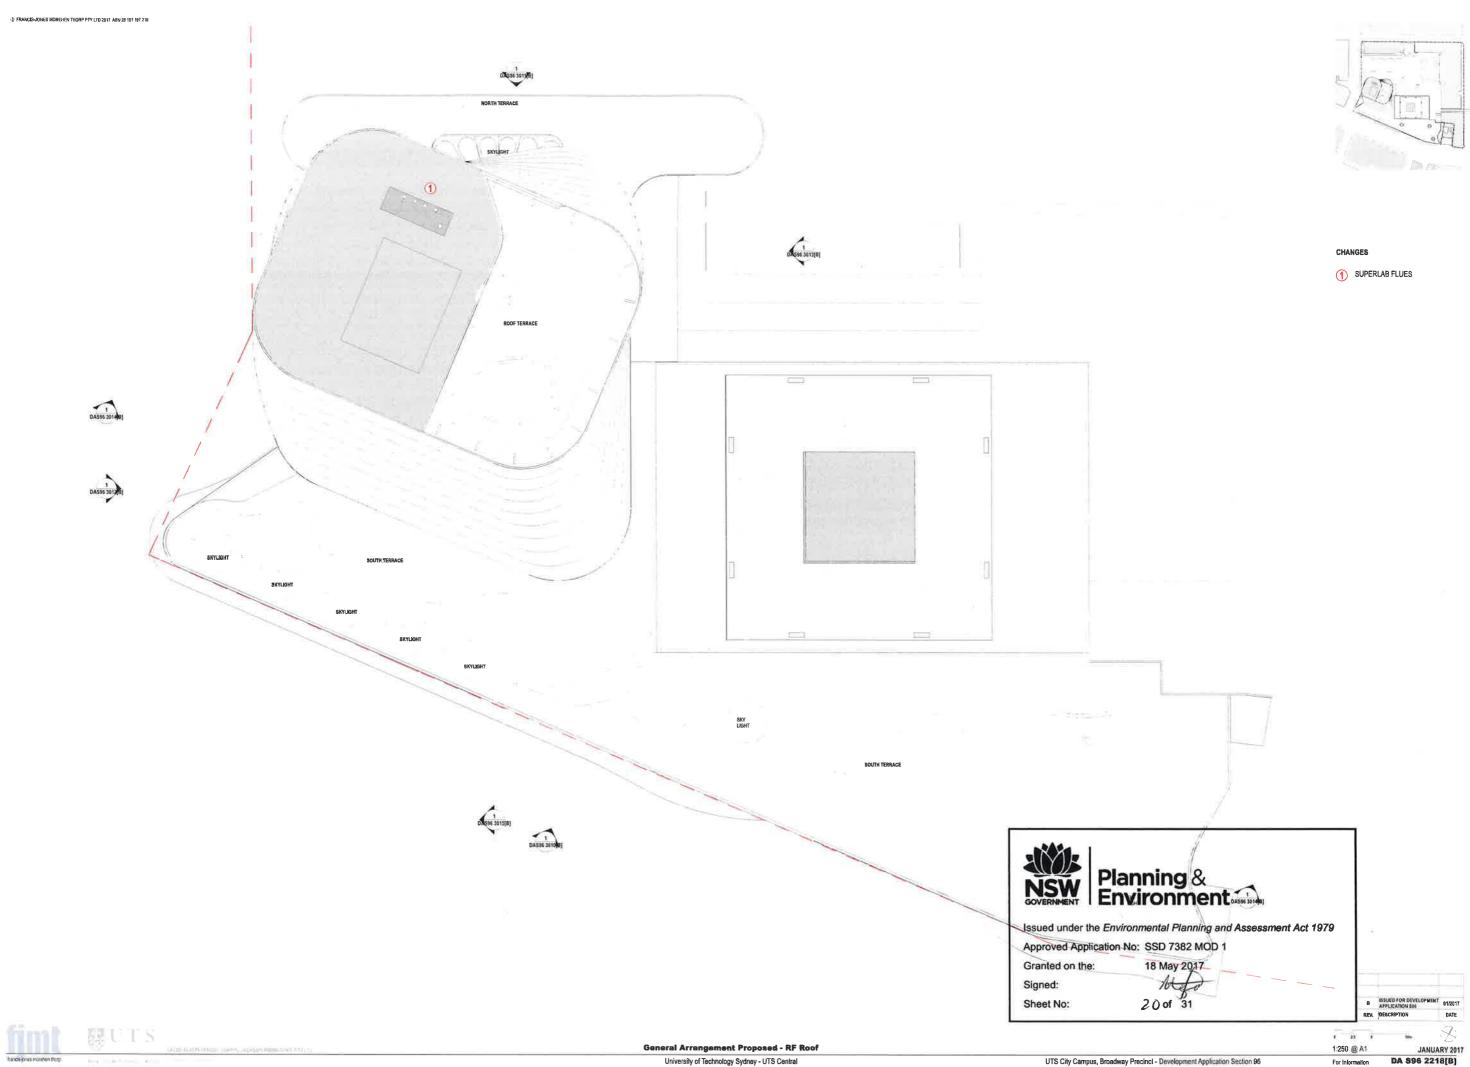

7 ABN 28 101 197 219

мовис-этемная пинк этемногия

General Arrangement Proposed - Level 1

1:250 @ A1





General Arrangement Proposed - Level 3 University of Technology Sydney - UTS Central

1:250 @ A1 JANUARY 2017 DA S96 2203[B]



francis-fones morehen thorp

University of Technology Sydney - UTS Central

UTS City Campus, Broadway Precinct - Development Application Section 96

For Information DA S96 2204[B]







University of Technology Sydney - UTS Central

UTS City Campus, Broadway Precinct - Development Application Section 96

1:250 @ A1 DA S96 2207[B]



DA S96 2208[B]





For Information DA \$96 2210[B]



For Information DA S96 2211[B]



DA S96 2212[B] For Information



DA S96 2213[B] For Information



DA S96 2214[B]



For Information



For Information DA S96 2216[B]







FRANCIS JONES MOREHEN THORP PTY LTD 2017 ABN 28 101 197 219 CHANGES 1 SUPERLAB FLUES A PHASE 1 & 2 ADJUSTMENT ADJUSTMENT TO BROADWAY / JONES STREET FACADE & JONES STREET ENTRY 1 LEVEL BOOK BUT PLACE FACADE TYPE LEGEND FT01 ALUMINIUM FRAMED CLOSED CAVITY
CURTAIN WALL SYSTEM WITH
INTEGRATED ALUMINIUM VENETIAN LEVEL 37 RE 70,161. FT02 GLAZED FIN SUPPORTED SINGLE LEAF GLAZING SYSTEM FT03 | GLAZED FIN SUPPORTED SHOPFRONT GLAZING SYSTEM FT-01 FT04 GLAZED FACADE COMPRISING VISION AND SPANDREL STRIPS WITH EXTERNAL BATTENS FT05 - GLAZED FACADE COMPRISING VISION AND SPANDREL STRIPS, STEEL FRAMED HORIZONTAL SYSTEM WITH 3 TRANSOMS NOM, PER FLOOR EE7EU12 SEEJ 61 FT06 GLAZED FRAMELESS FACADE FT0B FIXED SINGLE SKIN GLAZING WITH BANKS OF OPERABLE LOUVRES LEVEL 15 Rt 49,161 SC01 NATURAL SANDSTONE PANEL