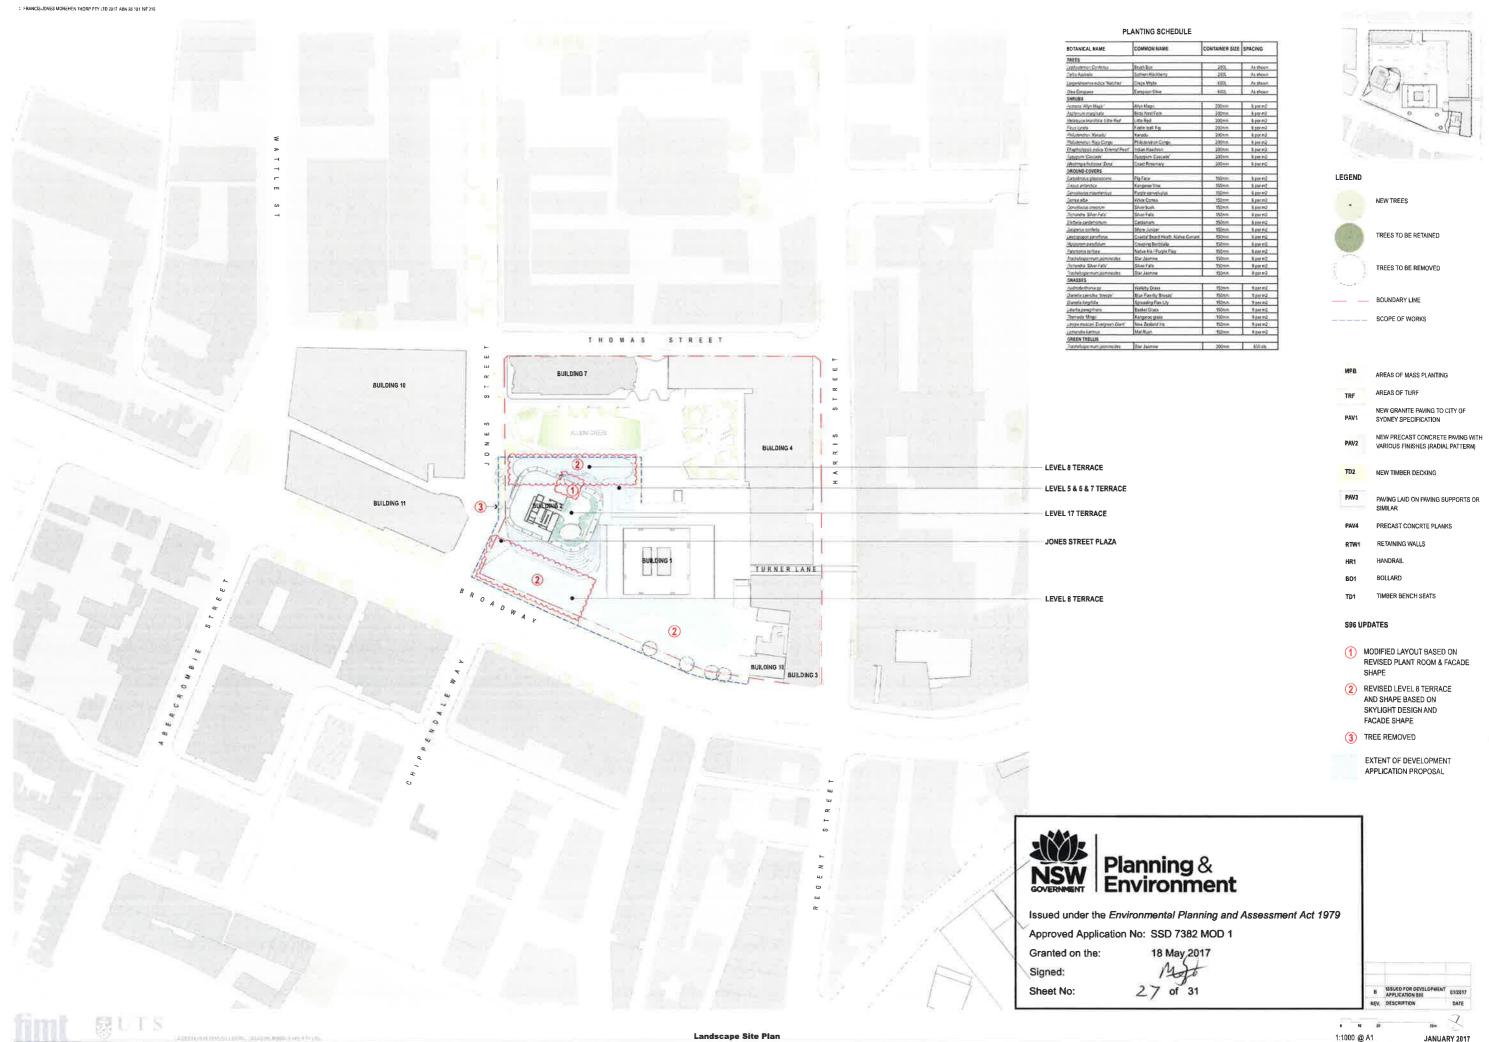

04 FT-04 Environment ENE-TWO PARTS FT-04 SC-01 SC-01 mental Planning and Assessment Act 1979 Approved Application No: SSD 7382 MOD 1 Granted on the: Signed: Sheet No: 22 of 31

fint

BUTS

North (Alumni Green) Elevation 1:250
University of Technology Sydney - UTS Central

1:250 @ A1
UTS Cily Campus, Broadway Precinct - Development Application Section 96 For Information

West (Jones St) Elevation 1:250

1:250 @ A1

## CHANGES

- 1 SUPERLAB FLUES
- CHANGE TO RL OF TERRACE TO ALIGN WITH PHASE 2 FOOR SLAB
- A PHASE 1 ADJUSTMENT
- ADJUSTMENT TO BROADWAY / JONES STREET FACADE & JONES STREET ENTRY



1:250 @ A1





## CHANGES

- 1 SUPERLAB FLUES
- CHANGE TO RL OF TERRACE TO ALIGN WITH PHASE 2 FOOR SLAB
- A PHASE 1 ADJUSTMENT
- ADJUSTMENT TO BROADWAY / JONES STREET FACADE & JONES STREET ENTRY





JANUARY 2017







DA S96 6013[B]



University of Technology Sydney - UTS Central

UTS City Campus, Broadway Precinct - Development Application Section 96

1:150 @ A1 JANUARY 2017 DA S96 6014[B]