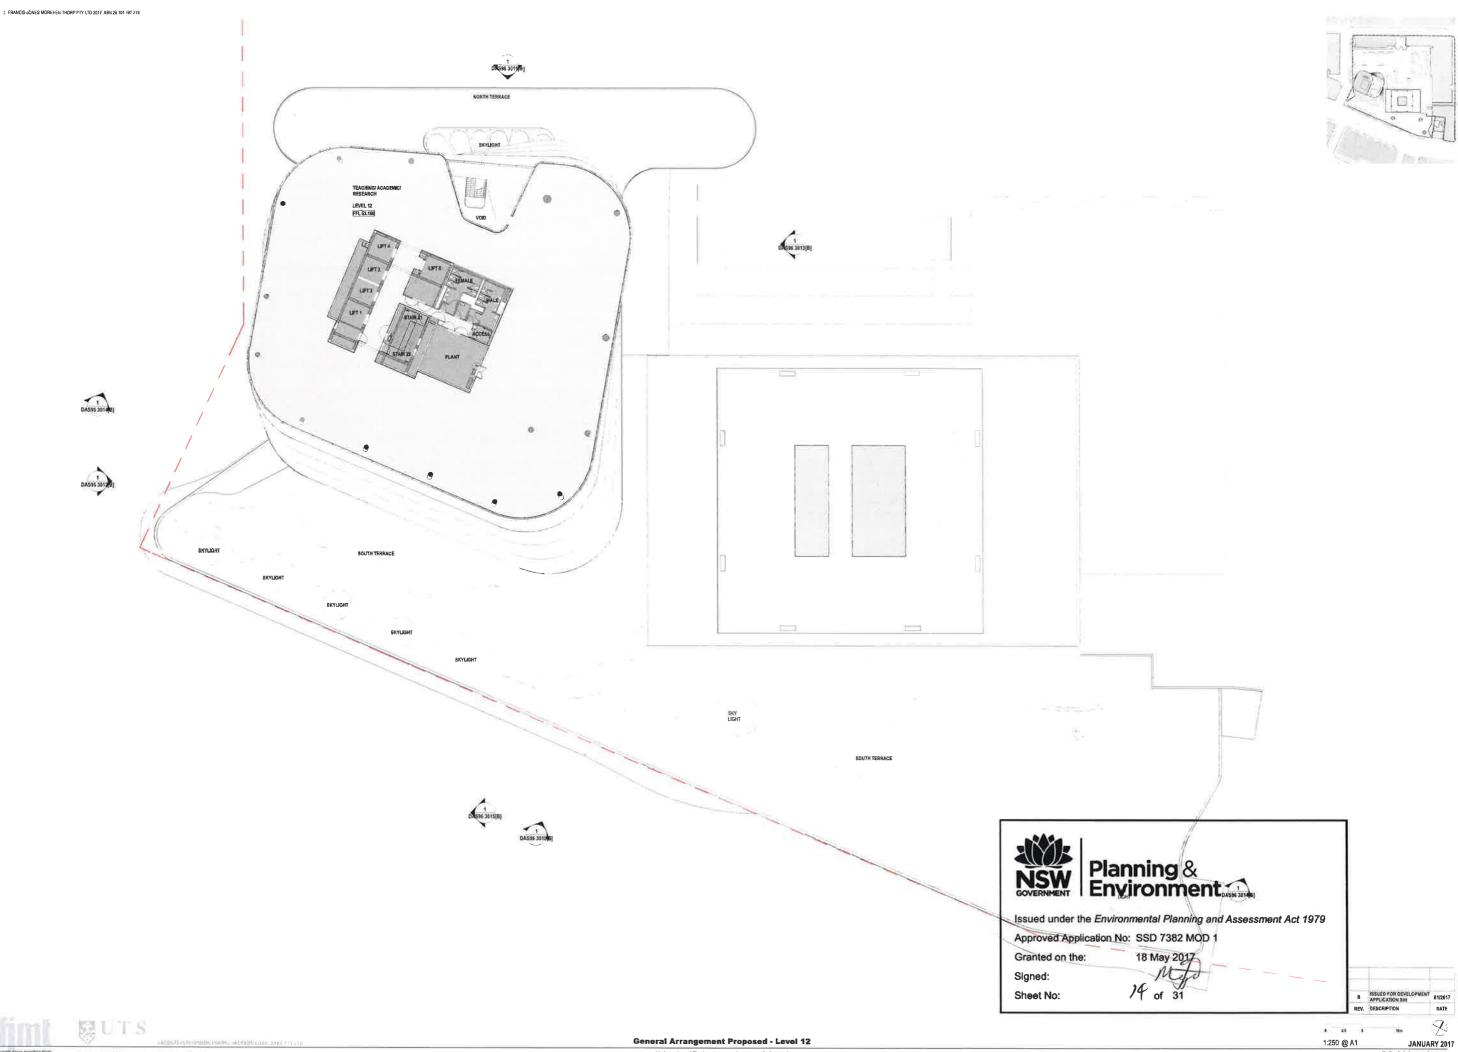

- Development Application Section 96

1:500 @ A1 JANUARY 2017 DA S96 1002[B] For Information



fime

FRANCIS-JONES MOREHEN THORP PTY LTD 2017 ABN 28 101 197 219

мовис-этемная пинк этемногия

General Arrangement Proposed - Level 1

1:250 @ A1





General Arrangement Proposed - Level 3 University of Technology Sydney - UTS Central

1:250 @ A1 JANUARY 2017 DA S96 2203[B]



francis-fones morehen thorp

University of Technology Sydney - UTS Central

UTS City Campus, Broadway Precinct - Development Application Section 96

For Information DA S96 2204[B]







University of Technology Sydney - UTS Central

UTS City Campus, Broadway Precinct - Development Application Section 96

1:250 @ A1 DA S96 2207[B]



DA S96 2208[B]





For Information DA \$96 2210[B]



For Information DA S96 2211[B]



DA S96 2212[B] For Information



DA S96 2213[B] For Information



DA S96 2214[B]



For Information



For Information DA S96 2216[B]







FRANCIS JONES MOREHEN THORP PTY LTD 2017 ABN 28 101 197 219 CHANGES 1 SUPERLAB FLUES A PHASE 1 & 2 ADJUSTMENT ADJUSTMENT TO BROADWAY / JONES STREET FACADE & JONES STREET ENTRY 1 LEVEL BOOK BUT PLACE FACADE TYPE LEGEND FT01 ALUMINIUM FRAMED CLOSED CAVITY
CURTAIN WALL SYSTEM WITH
INTEGRATED ALUMINIUM VENETIAN LEVEL 37 RE 70,161. FT02 GLAZED FIN SUPPORTED SINGLE LEAF GLAZING SYSTEM FT03 | GLAZED FIN SUPPORTED SHOPFRONT GLAZING SYSTEM FT-01 FT04 GLAZED FACADE COMPRISING VISION AND SPANDREL STRIPS WITH EXTERNAL BATTENS FT05 - GLAZED FACADE COMPRISING VISION AND SPANDREL STRIPS, STEEL FRAMED HORIZONTAL SYSTEM WITH 3 TRANSOMS NOM, PER FLOOR EE7EU12 SEEJ