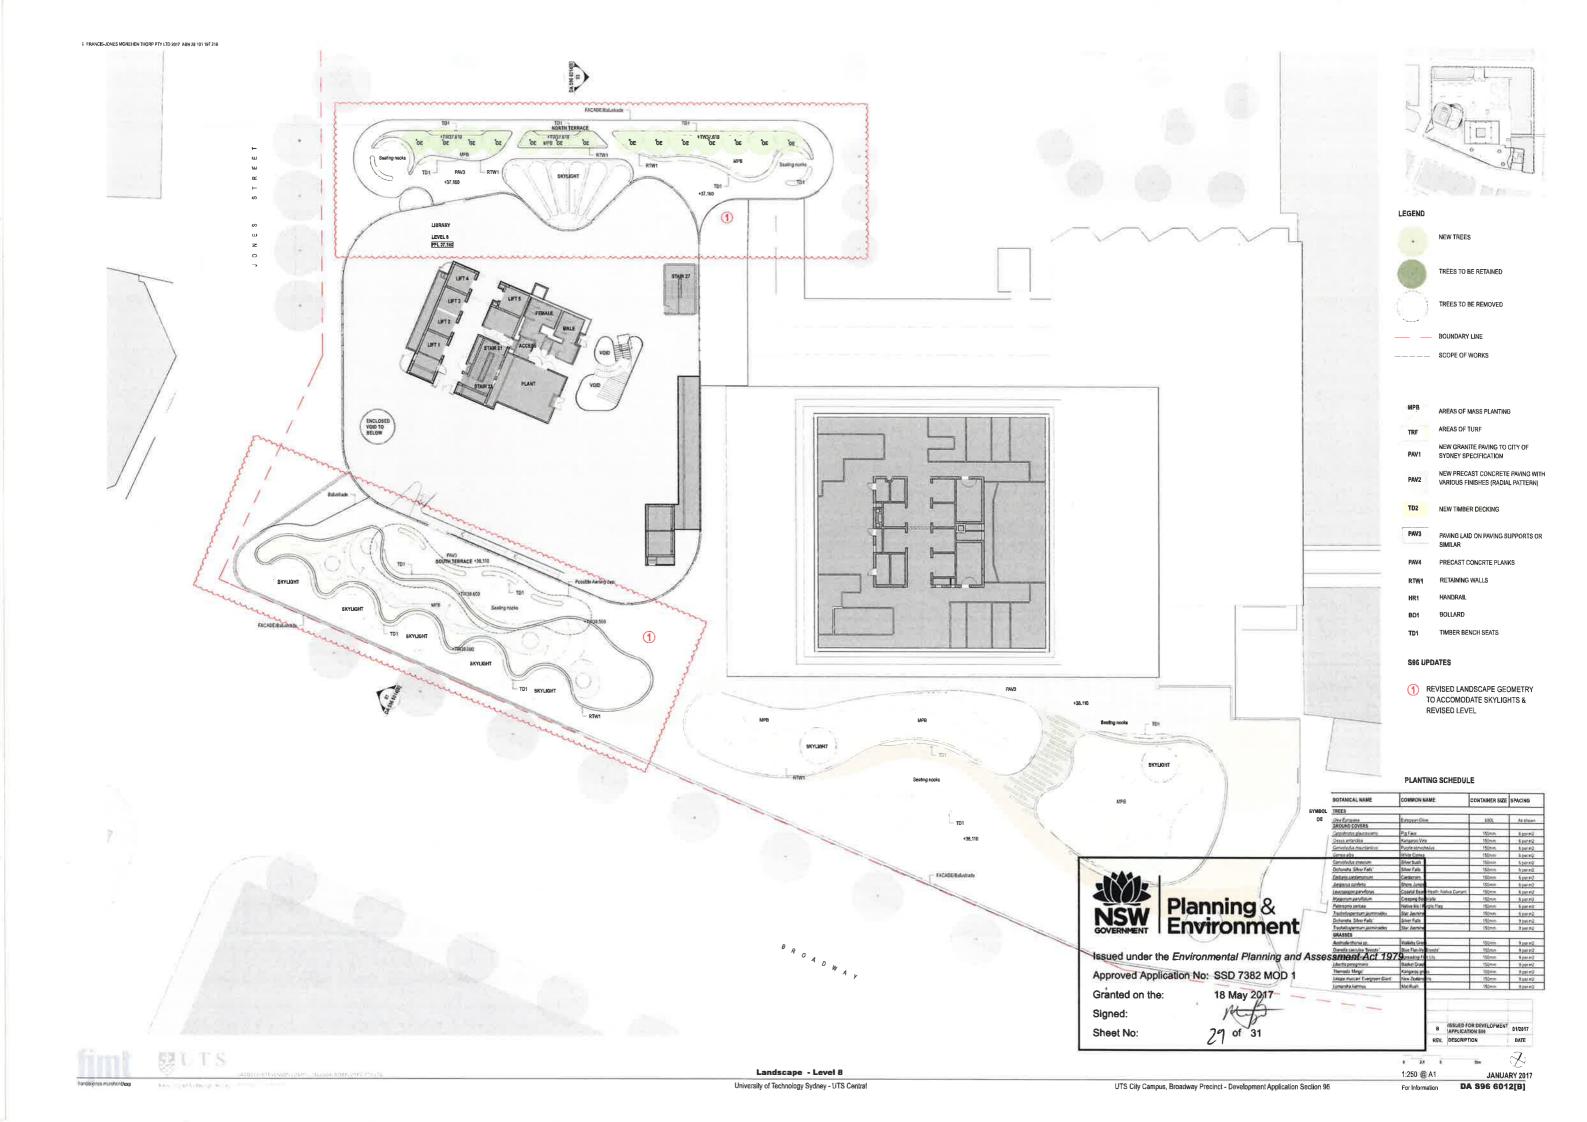

## CHANGES

- 1 SUPERLAB FLUES
- CHANGE TO RL OF TERRACE TO ALIGN WITH PHASE 2 FOOR SLAB
- A PHASE 1 ADJUSTMENT
- ADJUSTMENT TO BROADWAY / JONES STREET FACADE & JONES STREET ENTRY

1:250 @ A1