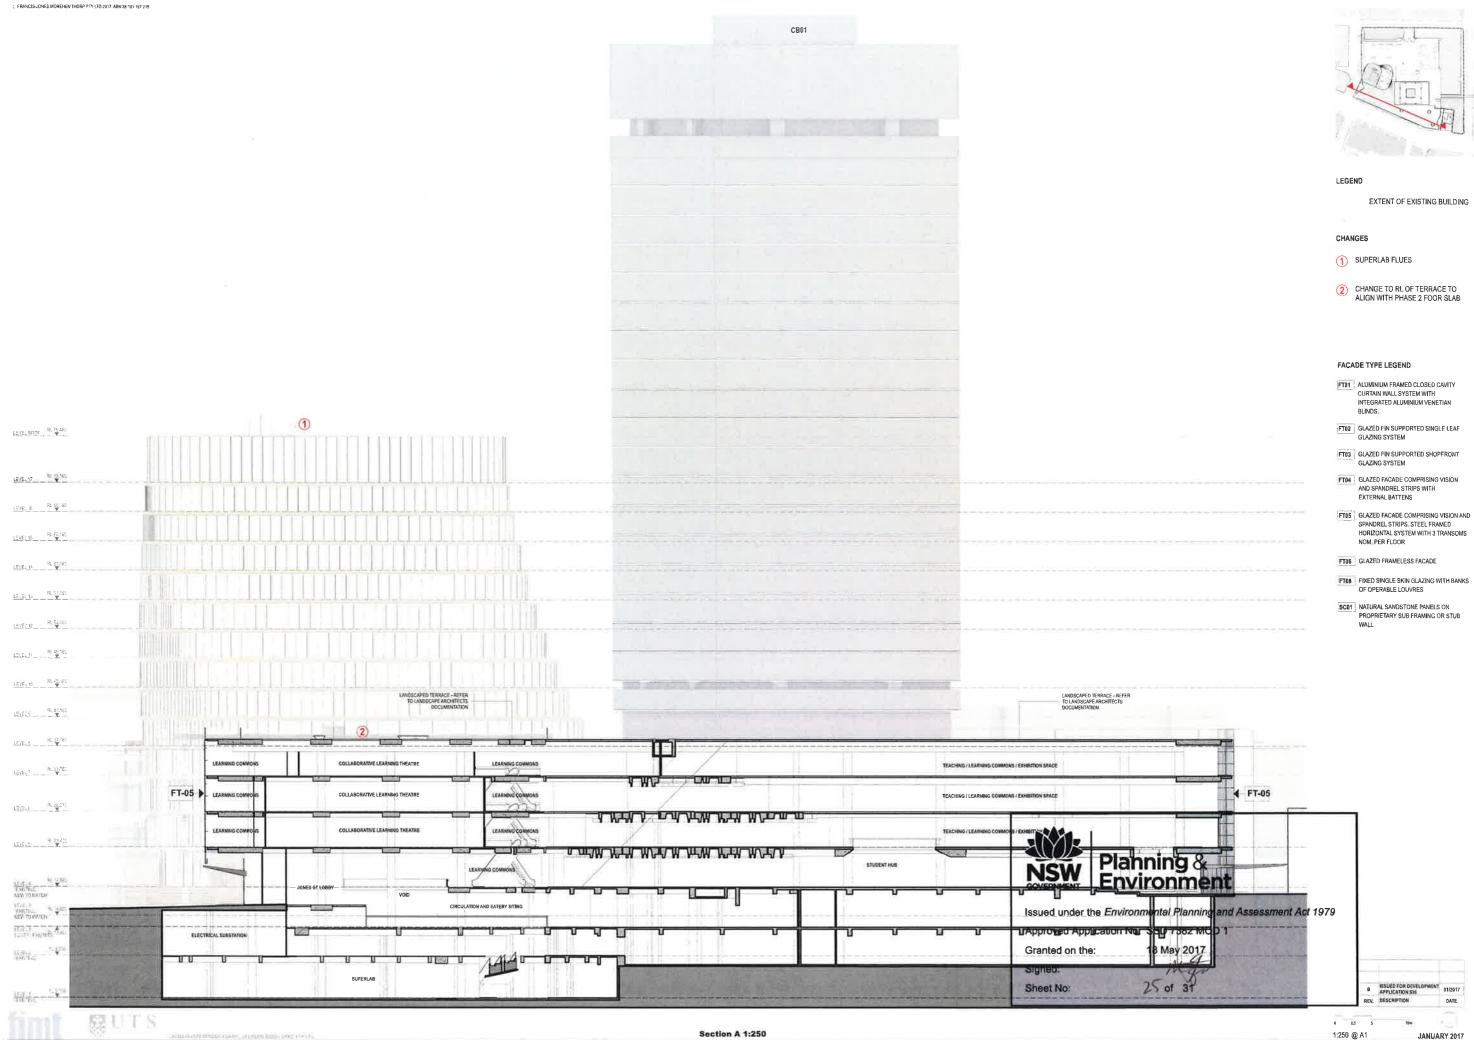

DA S96 2212[B] For Information

DA S96 2213[B] For Information

DA S96 2214[B]

For Information

For Information DA S96 2216[B]

FRANCIS JONES MOREHEN THORP PTY LTD 2017 ABN 28 101 197 219 CHANGES 1 SUPERLAB FLUES A PHASE 1 & 2 ADJUSTMENT ADJUSTMENT TO BROADWAY / JONES STREET FACADE & JONES STREET ENTRY 1 LEVEL BOOK BUT PLACE FACADE TYPE LEGEND FT01 ALUMINIUM FRAMED CLOSED CAVITY
CURTAIN WALL SYSTEM WITH
INTEGRATED ALUMINIUM VENETIAN LEVEL 37 RE 70,161. FT02 GLAZED FIN SUPPORTED SINGLE LEAF GLAZING SYSTEM FT03 | GLAZED FIN SUPPORTED SHOPFRONT GLAZING SYSTEM FT-01 FT04 GLAZED FACADE COMPRISING VISION AND SPANDREL STRIPS WITH EXTERNAL BATTENS FT05 - GLAZED FACADE COMPRISING VISION AND SPANDREL STRIPS, STEEL FRAMED HORIZONTAL SYSTEM WITH 3 TRANSOMS NOM, PER FLOOR EE7EU12 SEEJ 61 FT06 GLAZED FRAMELESS FACADE FT0B FIXED SINGLE SKIN GLAZING WITH BANKS OF OPERABLE LOUVRES LEVEL 15 Rt 49,161 SC01 NATURAL SANDSTONE PANELS ON 3 PROPRIETARY SUB FRAMING OR STUB etitus negret SEREN NA PER NA 12/4-2 ML20-16 FT-05 FT-08 15/64 N (1/2): 15/645 10 2010 Planning & FT-04 FT-04 Environment ENE-TWO PARTS FT-04 SC-01 SC-01 mental Planning and Assessment Act 1979 Approved Application No: SSD 7382 MOD 1 Granted on the: Signed: Sheet No: 22 of 31

## CHANGES

- 1 SUPERLAB FLUES
- CHANGE TO RL OF TERRACE TO ALIGN WITH PHASE 2 FOOR SLAB
- A PHASE 1 ADJUSTMENT
- ADJUSTMENT TO BROADWAY / JONES STREET FACADE & JONES STREET ENTRY

1:250 @ A1