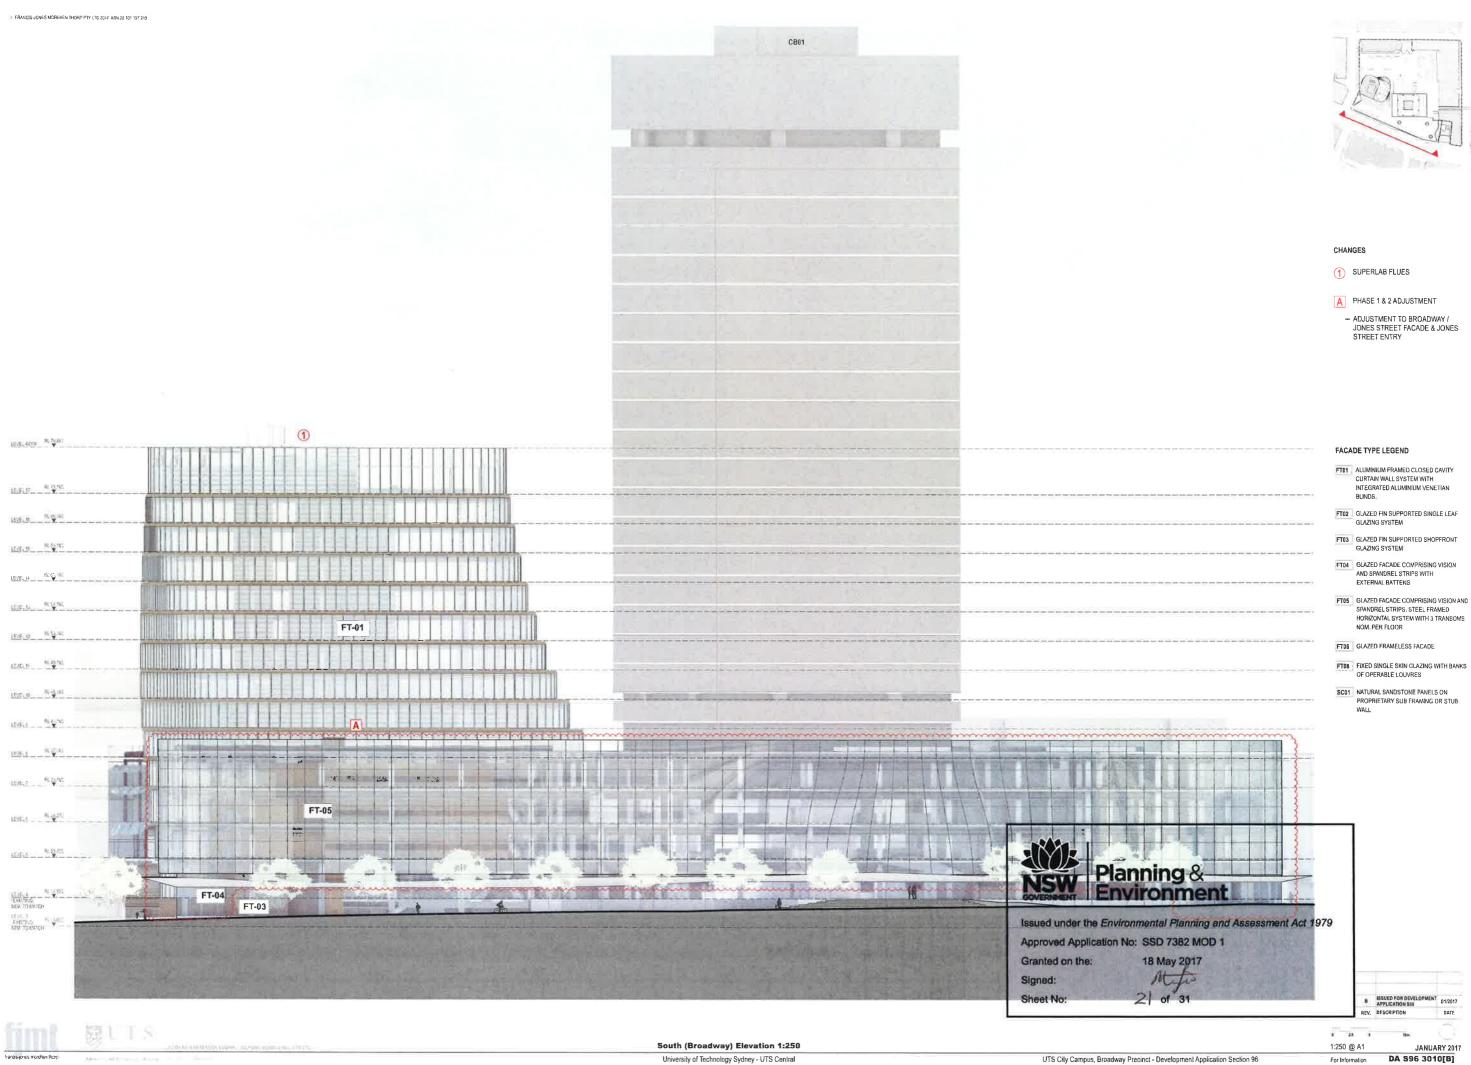

DA S96 2212[B] For Information

DA S96 2213[B] For Information

DA S96 2214[B]

For Information

For Information DA S96 2216[B]

FRANCIS JONES MOREHEN THORP PTY LTD 2017 ABN 28 101 197 219 CHANGES 1 SUPERLAB FLUES A PHASE 1 & 2 ADJUSTMENT ADJUSTMENT TO BROADWAY / JONES STREET FACADE & JONES STREET ENTRY 1 LEVEL BOOK BUT PLACE FACADE TYPE LEGEND FT01 ALUMINIUM FRAMED CLOSED CAVITY
CURTAIN WALL SYSTEM WITH
INTEGRATED ALUMINIUM VENETIAN LEVEL 37 RE 70,161. FT02 GLAZED FIN SUPPORTED SINGLE LEAF GLAZING SYSTEM FT03 | GLAZED FIN SUPPORTED SHOPFRONT GLAZING SYSTEM FT-01 FT04 GLAZED FACADE COMPRISING VISION AND SPANDREL STRIPS WITH EXTERNAL BATTENS FT05 - GLAZED FACADE COMPRISING VISION AND SPANDREL STRIPS, STEEL FRAMED HORIZONTAL SYSTEM WITH 3 TRANSOMS NOM, PER FLOOR EE7EU12 SEEJ 61 FT06 GLAZED FRAMELESS FACADE FT0B FIXED SINGLE SKIN GLAZING WITH BANKS OF OPERABLE LOUVRES LEVEL 15 Rt 49,161 SC01 NATURAL SANDSTONE PANELS ON 3 PROPRIETARY SUB FRAMING OR STUB etitus negret SEREN NA PER NA 12/4-2 ML20-16 FT-05 FT-08 15/64 N (1/2): 15/645 10 2010 Planning & FT-04 FT-04 Environment ENE-TWO PARTS FT-04 SC-01 SC-01 mental Planning and Assessment Act 1979 Approved Application No: SSD 7382 MOD 1 Granted on the: Signed: Sheet No: 22 of 31