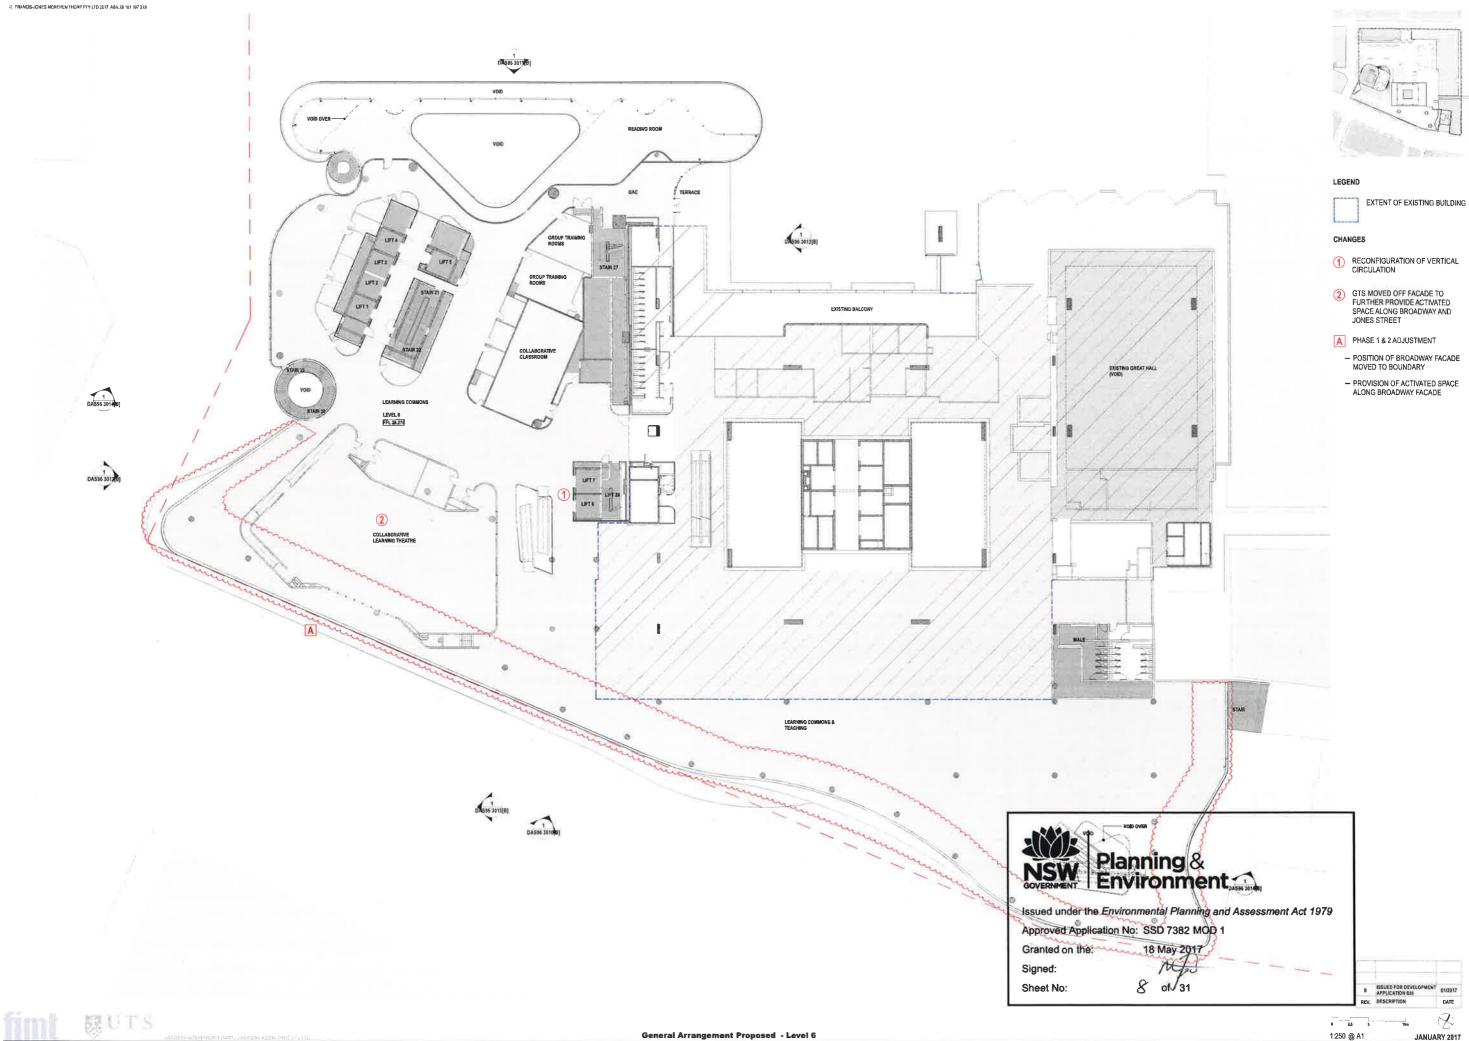

University of Technology Sydney - UTS Central

UTS City Campus, Broadway Precinct - Development Application Section 96

1:250 @ A1 DA S96 2207[B]

DA S96 2208[B]

For Information DA \$96 2210[B]

For Information DA S96 2211[B]