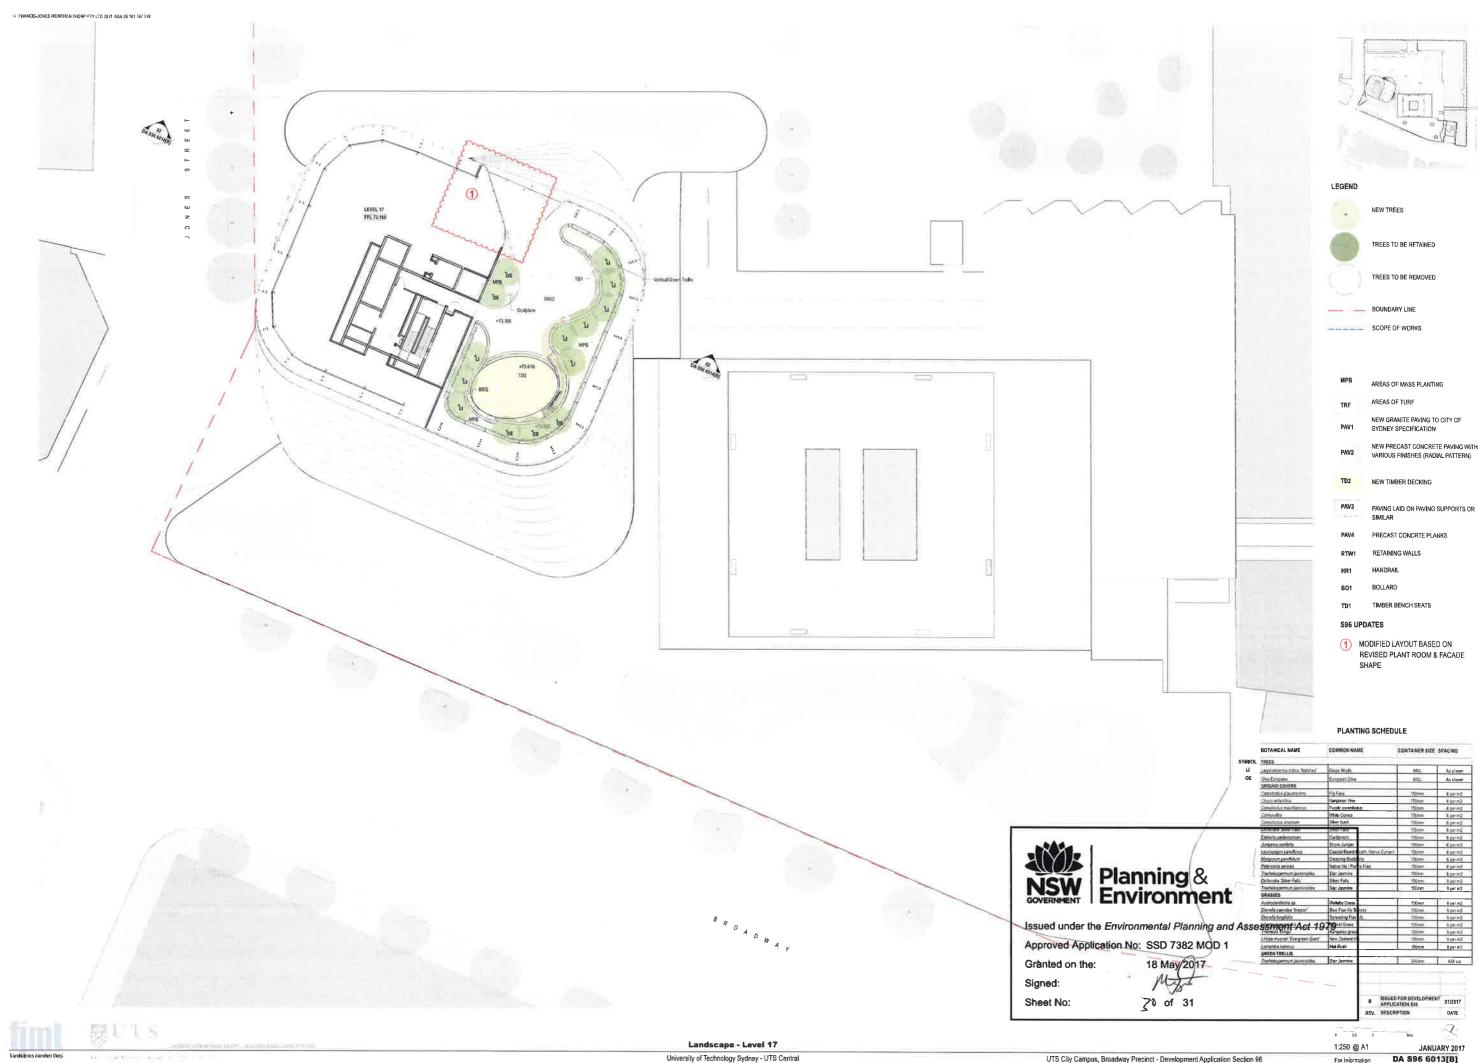

## CHANGES

- 1 SUPERLAB FLUES
- CHANGE TO RL OF TERRACE TO ALIGN WITH PHASE 2 FOOR SLAB
- A PHASE 1 ADJUSTMENT
- ADJUSTMENT TO BROADWAY / JONES STREET FACADE & JONES STREET ENTRY

JANUARY 2017

DA S96 6013[B]