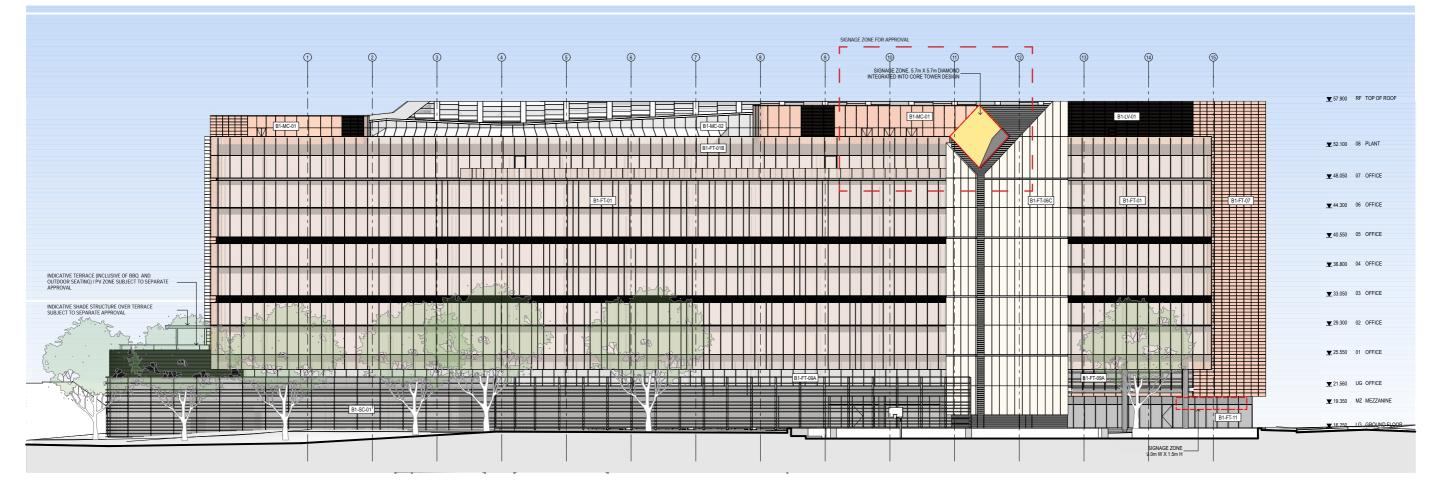

## **Elevations - South & East**

MIRVAC - AUSTRALIAN TECHNOLOGY PARK - BUILDING 1

| ION                                     | DESCRIPTION                                                                                                                   |
|-----------------------------------------|-------------------------------------------------------------------------------------------------------------------------------|
| I VOLUMES                               | GLAZED CURTAIN WALL, PROFILED & GLAZED SPANDRELS                                                                              |
| IVOLUMES                                | GLAZED CURTAIN WALL, PROFILED & GLAZED SPANDRELS<br>EXTERNAL ALUMINIUM SUNSHADES                                              |
| WEST RECESSES                           | GLAZED CURTAIN WALL, GLAZED SPANDREL<br>ALUMINIUM SUNSHADES                                                                   |
| OLUMES                                  | GLAZED CURTAIN WALL, GLAZED SPANDREL<br>ALUMINIUM BATTENS                                                                     |
| I-WEST VOLUME                           | GLAZED CURTAIN WALL, GLAZED SPANDREL                                                                                          |
| CLADDING<br>I CORE<br>CORE<br>I CORE    | SOLID PANEL CLADDING                                                                                                          |
| RETURNS                                 | SOLID PANEL CLADDING                                                                                                          |
| CLADDING<br>TIES<br>I-WEST VOLUME<br>IS | SOLID PANEL CLADDING                                                                                                          |
| W WALL<br>UTH<br>RTH<br>T               | GLAZED WINDOW WALL<br>WITH ALUMINIUM BATTENS EAST OF CORE ONLY                                                                |
| (GROUND FLOOR)                          | LOBBY GLAZING                                                                                                                 |
| (GROUND FLOOR)                          | RETAIL GLAZING                                                                                                                |
| RK CLADDING                             | METAL ARCHITECTURAL SCREEN WITH SOLID AND BATTENS                                                                             |
| PLANT                                   | METAL SOLID CLADDING                                                                                                          |
| PLANT                                   | ALUMINIUM LOUVRES                                                                                                             |
| I CHILDCARE                             | SCREEN WALL WITH OPPORTUNITY FOR INTEGRATED<br>ARTWORK AND VERTICAL LANDSCAPING SUBJECT TO<br>DEVELOPMENT OF ARTWORK STRATEGY |
|                                         |                                                                                                                               |