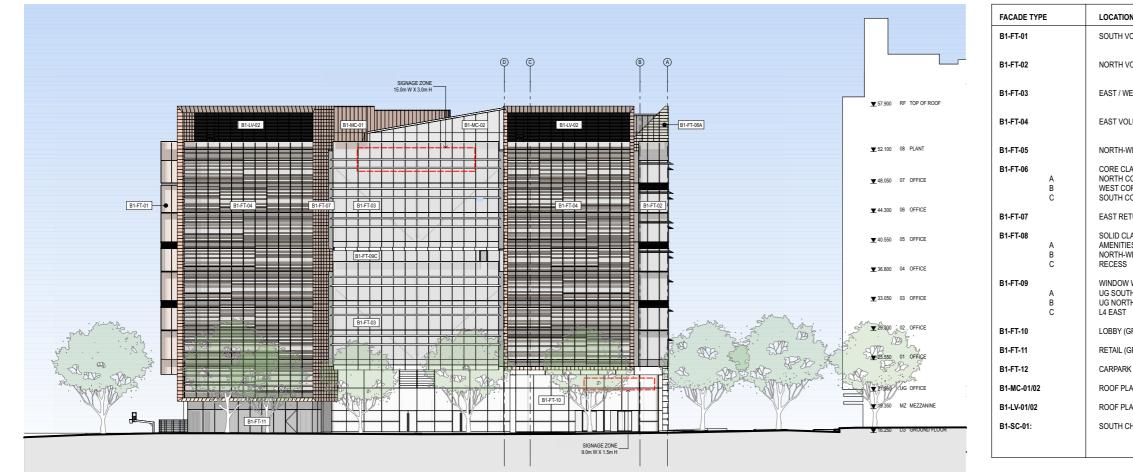

## **Elevations - South & East**

MIRVAC - AUSTRALIAN TECHNOLOGY PARK - BUILDING 1

| ION                                     | DESCRIPTION                                                                                                                   |
|-----------------------------------------|-------------------------------------------------------------------------------------------------------------------------------|
| I VOLUMES                               | GLAZED CURTAIN WALL, PROFILED & GLAZED SPANDRELS                                                                              |
| IVOLUMES                                | GLAZED CURTAIN WALL, PROFILED & GLAZED SPANDRELS<br>EXTERNAL ALUMINIUM SUNSHADES                                              |
| WEST RECESSES                           | GLAZED CURTAIN WALL, GLAZED SPANDREL<br>ALUMINIUM SUNSHADES                                                                   |
| OLUMES                                  | GLAZED CURTAIN WALL, GLAZED SPANDREL<br>ALUMINIUM BATTENS                                                                     |
| I-WEST VOLUME                           | GLAZED CURTAIN WALL, GLAZED SPANDREL                                                                                          |
| CLADDING<br>I CORE<br>CORE<br>I CORE    | SOLID PANEL CLADDING                                                                                                          |
| RETURNS                                 | SOLID PANEL CLADDING                                                                                                          |
| CLADDING<br>TIES<br>I-WEST VOLUME<br>IS | SOLID PANEL CLADDING                                                                                                          |
| W WALL<br>UTH<br>RTH<br>T               | GLAZED WINDOW WALL<br>WITH ALUMINIUM BATTENS EAST OF CORE ONLY                                                                |
| (GROUND FLOOR)                          | LOBBY GLAZING                                                                                                                 |
| (GROUND FLOOR)                          | RETAIL GLAZING                                                                                                                |
| RK CLADDING                             | METAL ARCHITECTURAL SCREEN WITH SOLID AND BATTENS                                                                             |
| PLANT                                   | METAL SOLID CLADDING                                                                                                          |
| PLANT                                   | ALUMINIUM LOUVRES                                                                                                             |
| I CHILDCARE                             | SCREEN WALL WITH OPPORTUNITY FOR INTEGRATED<br>ARTWORK AND VERTICAL LANDSCAPING SUBJECT TO<br>DEVELOPMENT OF ARTWORK STRATEGY |
|                                         |                                                                                                                               |