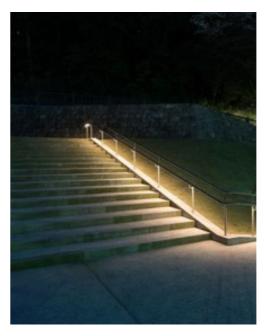

## LANDSCAPE FEATURE LIGHTING

The landscape feature lighting assists in establishing the visual identify of the ATP Public Domain. The feature lighting seeks to enhance the landscaping design by responding to the following 4 key principles:

- 1. Highlight forms and finishes to enhance the environment
- 2. Provide layering of accent and ambient lighting for visual interest
- 3. Assist with wayfinding and navigation through transitional zones
- 4. Provides discreet integration to minimise visibility of fixtures and visual distraction

Key lighting concepts will include uplighting to trees, accent lighting to greenery and planting, handrail lighting to increase wayfinding and accent level changes and integrated lighting into seating and landscape walls

Uplighting to trees

Lighting to planters and greenery

Uplighting to feature walls

Integrated lighting to seating

Accent lighting to level changes with integrated lighting to steps or handrails

Integrated lighting to timber deck/stage areas