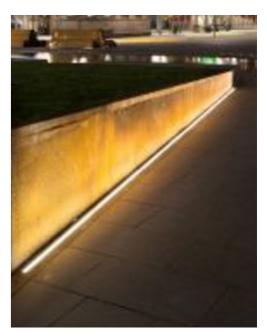

## LANDSCAPE FEATURE LIGHTING

The landscape feature lighting assists in establishing the visual identify of the ATP Public Domain. The feature lighting seeks to enhance the landscaping design by responding to the following 4 key principles:

- 1. Highlight forms and finishes to enhance the environment
- 2. Provide layering of accent and ambient lighting for visual interest
- 3. Assist with wayfinding and navigation through transitional zones
- 4. Provides discreet integration to minimise visibility of fixtures and visual distraction

Key lighting concepts will include uplighting to trees, accent lighting to greenery and planting, handrail lighting to increase wayfinding and accent level changes and integrated lighting into seating and landscape walls

Uplighting to trees

Lighting to planters and greenery

Uplighting to feature walls

Integrated lighting to seating

Accent lighting to level changes with integrated lighting to steps or handrails

Integrated lighting to timber deck/stage areas