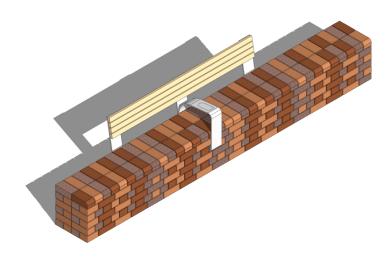

### Furniture Details

BENCH DETAIL - EVELEIGH GREEN | NTS

BENCH DETAIL - BENCH WITH BACKREST AND ARMREST | 1:20 @ A3