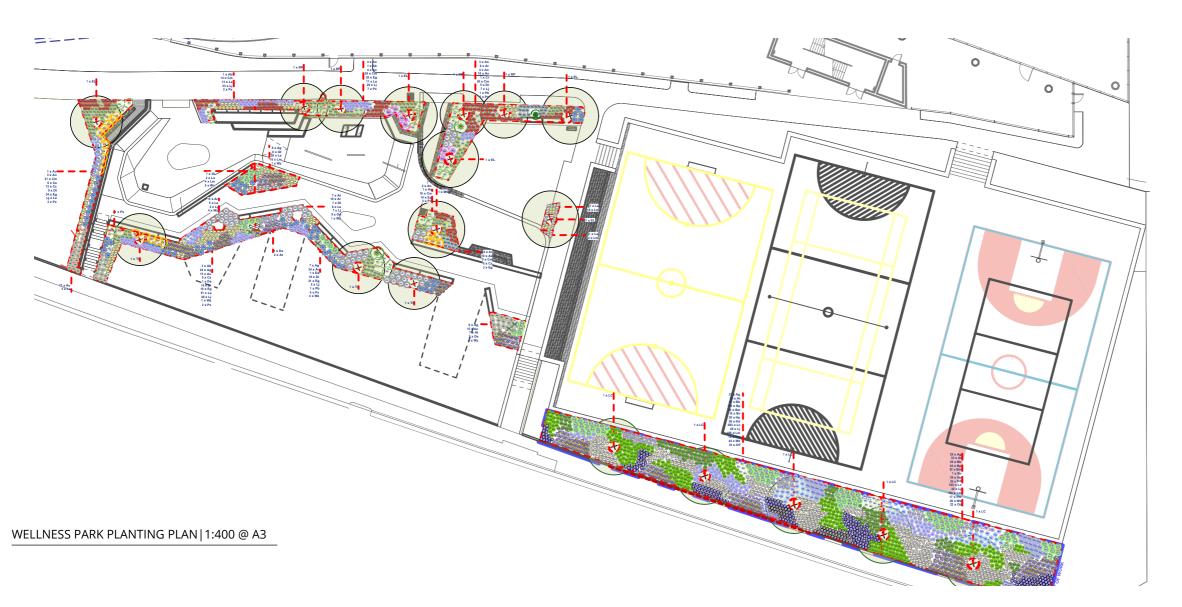

## Planting Plan

Eucalyptus leucoxylon

Westringia fruticosa 'Zena'

Asplenium nidus

Anigozanthos 'Gold Velvet'

#### PLANT SCHEDULE

| TREES |                                          |                             |
|-------|------------------------------------------|-----------------------------|
|       |                                          |                             |
| EL    | Eucalyptus leucoxylon                    | Yellow Gum                  |
| LC    | Lophostemon confertus                    | Brush Box                   |
| RP    | Robinia pseudoacacia 'Frisia'            | Golden Robinia              |
| TI    | Tristaniopsis laurina                    | Water Gum                   |
| MS    | Magnolia x soulangeana                   | Magnolia                    |
|       |                                          |                             |
| SHRUB | 5                                        |                             |
|       |                                          |                             |
| At    | Anigozanthos 'Regal Velvet"              | Kangaroo paws 'regal Velvet |
| Ag    | Anigozanthos 'Gold Velvet'               | Kangaroo paws 'Gold Velvet  |
| Ab    | Alcantarea imperialis                    | Bromeliad                   |
| Ao    | Acanthus mollis                          | Oyster Plant                |
| Ax    | Anemone x hybrida 'Pink'                 | Anemone                     |
| An    | Asplenium nidus                          | Bird's Nest Fern            |
| CI    | Colocasia esculenta 'Heart of the Jungle | Elephant Ear                |
| De    | Doryanthes Excelsa                       | Gymea Lily                  |
| Cs    | Ctenanthe setosa 'Grey Star'             | Ctenanthe 'Grey Star'       |
| Нр    | Helichrysum petiolare                    | Licorice-Plant              |
| Od    | Ozothamnus diosmifolius                  | Rice Flower                 |
| Px    | Philodendron Xanadu                      | Philodendron Xanadu         |
| Pb    | Philodendron bipinnatifidum              | Philodendron Selloum        |
| Pm    | Philotheca myoporoides 'Profusion        | Wax Flower                  |
| Wz    | Westringia fruticosa 'Zena"              | Coastal Rosemary            |

| GRASSES AND CLUMPING PLANTS |                                       |                       |
|-----------------------------|---------------------------------------|-----------------------|
|                             |                                       |                       |
| Ar                          | Arthropodium cirratum                 | New Zealand Rock Lily |
| Au                          | Agapanthus africanus                  | Lily of the Nile      |
| Bb                          | Brachyscome multifida 'Magenta Bliss' | Magenta Bliss Daisy   |
| Bm                          | Brachyscome multifida 'White Delight' | White Delight Daisy   |
| Вр                          | Brachyscome multifida                 | Native Daisy          |
| Bv                          | Baeckea virgata 'Compacta'            | Twiggy Heath Mytle    |
| Cm                          | Clivia miniata                        | Kaffir Lilly          |
| Cz                          | Calathea zebrina                      | Zebra Plant           |
| Di                          | Dianella 'Casa Blue'                  | Flax Lily             |
| Eg                          | Aspidistra elatior                    | Cast Iron Plant       |
| Kd                          | Lomandra longifolia 'Katrinus'        | Lomandra Katrinus     |
| Lc                          | Lomandra confertiolia 'Verdey'        | Lomandra Verdey       |
| Le                          | Liriope muscari 'Evergreen Giant'     | Evergreen Giant       |
| Lm                          | Liriope muscari 'Evergreen Giant'     | Evergreen Giant       |
| Lj                          | Dianella caerulea 'Little Jess'       | Dianella Little Jess  |