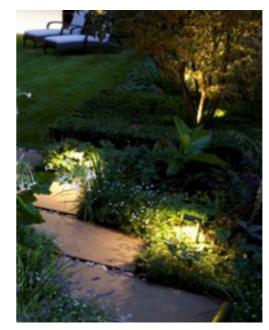

## LANDSCAPE FEATURE LIGHTING

The landscape feature lighting assists in establishing the visual identify of the ATP Public Domain. The feature lighting seeks to enhance the landscaping design by responding to the following 4 key principles:

- 1. Highlight forms and finishes to enhance the environment
- 2. Provide layering of accent and ambient lighting for visual interest
- 3. Assist with wayfinding and navigation through transitional zones
- 4. Provides discreet integration to minimise visibility of fixtures and visual distraction

Key lighting concepts will include uplighting to trees, accent lighting to greenery and planting, handrail lighting to increase wayfinding and accent level changes and integrated lighting into seating and landscape walls

Uplighting to trees

Lighting to planters and greenery

Uplighting to feature walls

Integrated lighting to seating

Accent lighting to level changes with integrated lighting to steps or handrails

Integrated lighting to timber deck/stage areas