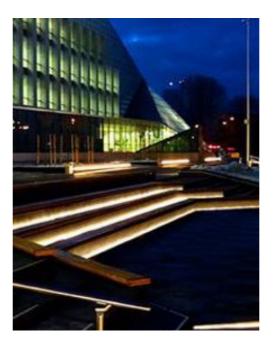

## LANDSCAPE FEATURE LIGHTING

The landscape feature lighting assists in establishing the visual identify of the ATP Public Domain. The feature lighting seeks to enhance the landscaping design by responding to the following 4 key principles:

- 1. Highlight forms and finishes to enhance the environment
- 2. Provide layering of accent and ambient lighting for visual interest
- 3. Assist with wayfinding and navigation through transitional zones
- 4. Provides discreet integration to minimise visibility of fixtures and visual distraction

Key lighting concepts will include uplighting to trees, accent lighting to greenery and planting, handrail lighting to increase wayfinding and accent level changes and integrated lighting into seating and landscape walls

Uplighting to trees

Lighting to planters and greenery

Uplighting to feature walls

Integrated lighting to seating

Accent lighting to level changes with integrated lighting to steps or handrails

Integrated lighting to timber deck/stage areas