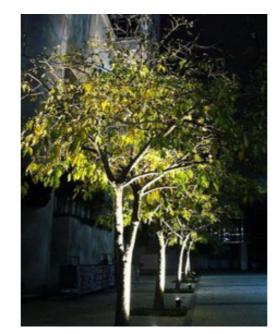

## LANDSCAPE FEATURE LIGHTING

The landscape feature lighting assists in establishing the visual identify of the ATP Public Domain. The feature lighting seeks to enhance the landscaping design by responding to the following 4 key principles:

- 1. Highlight forms and finishes to enhance the environment
- 2. Provide layering of accent and ambient lighting for visual interest
- 3. Assist with wayfinding and navigation through transitional zones
- 4. Provides discreet integration to minimise visibility of fixtures and visual distraction

Key lighting concepts will include uplighting to trees, accent lighting to greenery and planting, handrail lighting to increase wayfinding and accent level changes and integrated lighting into seating and landscape walls

Uplighting to trees

Lighting to planters and greenery

Uplighting to feature walls

Integrated lighting to seating

Accent lighting to level changes with integrated lighting to steps or handrails

Integrated lighting to timber deck/stage areas