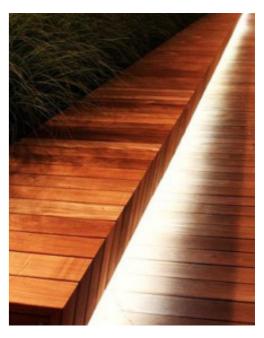

## LANDSCAPE FEATURE LIGHTING

The landscape feature lighting assists in establishing the visual identify of the ATP Public Domain. The feature lighting seeks to enhance the landscaping design by responding to the following 4 key principles:

- 1. Highlight forms and finishes to enhance the environment
- 2. Provide layering of accent and ambient lighting for visual interest
- 3. Assist with wayfinding and navigation through transitional zones
- 4. Provides discreet integration to minimise visibility of fixtures and visual distraction

Key lighting concepts will include uplighting to trees, accent lighting to greenery and planting, handrail lighting to increase wayfinding and accent level changes and integrated lighting into seating and landscape walls

Uplighting to trees

Lighting to planters and greenery

Uplighting to feature walls

Integrated lighting to seating

Accent lighting to level changes with integrated lighting to steps or handrails

Integrated lighting to timber deck/stage areas