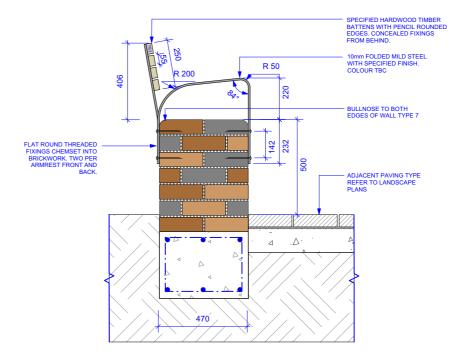

### Furniture Details

BENCH DETAIL - EVELEIGH GREEN | NTS

BENCH DETAIL - BENCH WITH BACKREST AND ARMREST | 1:20 @ A3