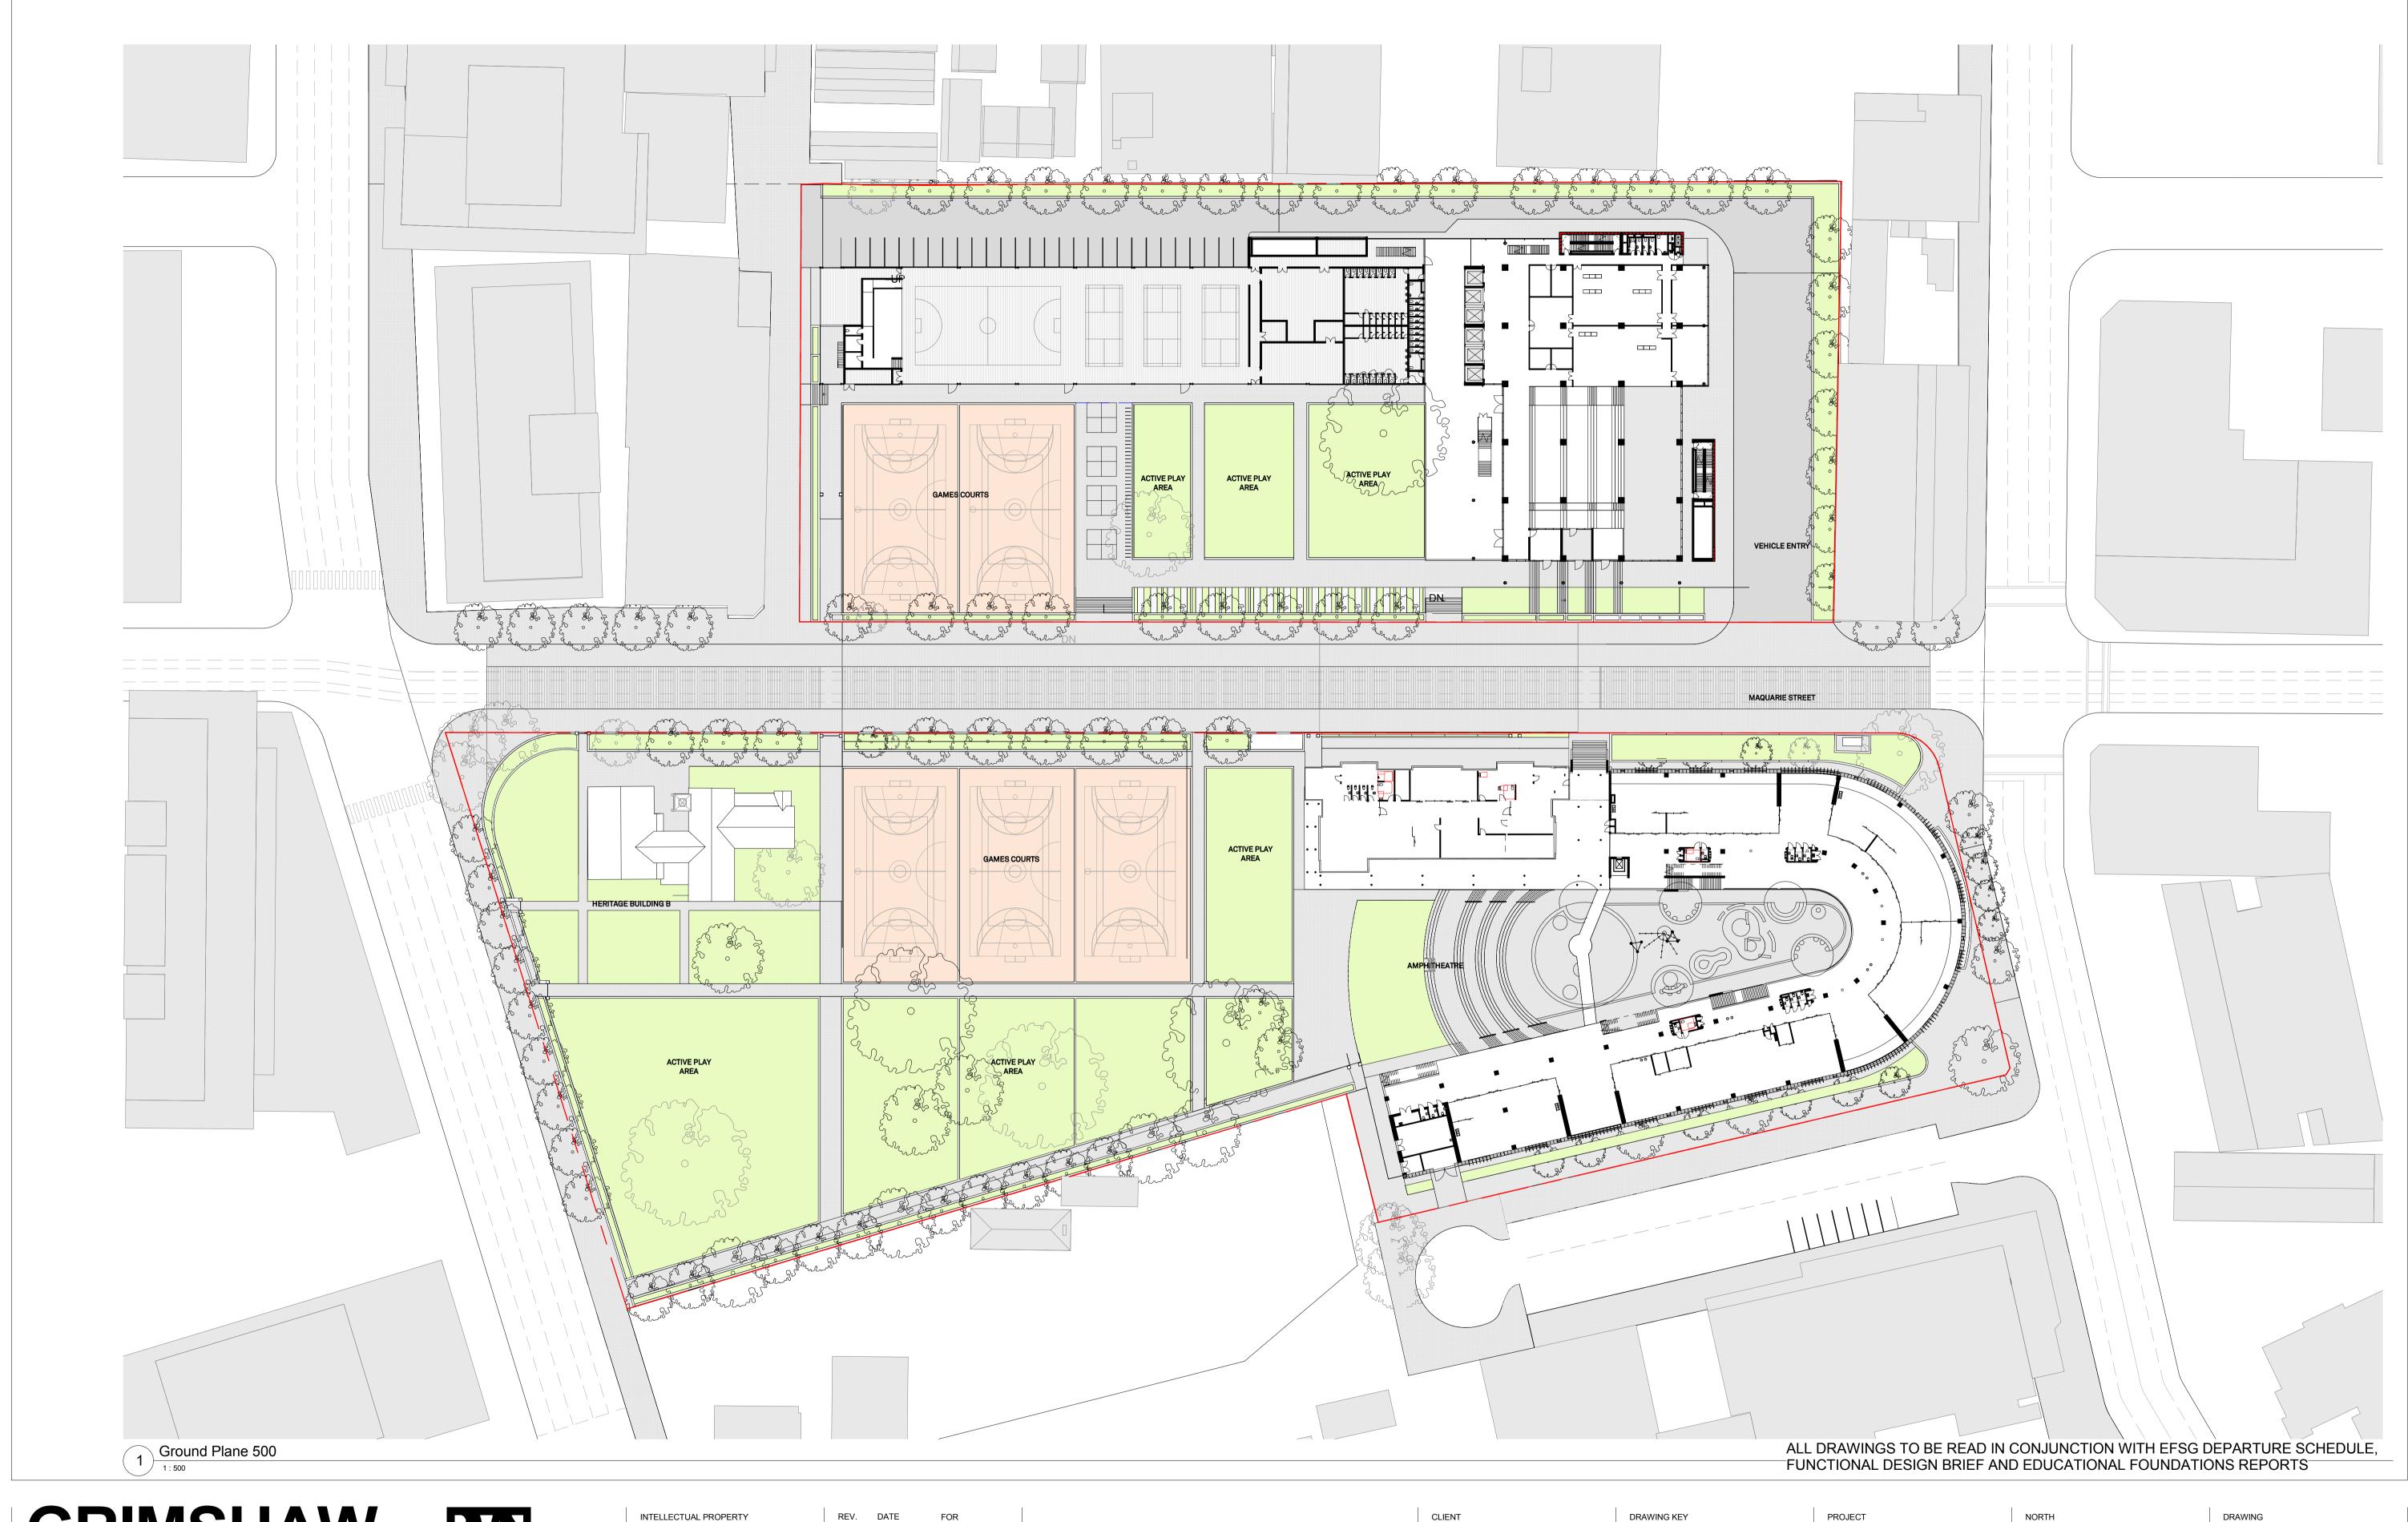

DoE 11.03.16 21.03.16 12.04.16 DoE APPROVAL 15.04.16 PLANNING DRAFT PLANNING ISSUE 02.05.16

Department of Education

15091

Arthur Phillip High School and Parramatta Public School

ADDRESS 171 - 177 Macquarie Street

102-116 Macquarie Street

Parramatta NSW 2150

Australia

SCALE at A1 1:500 STATUS SSD SUBMISSION ISSUE SITE PLANS CONTEXT PLAN **UPPER GROUND** CHECKED AUTHORISED

REVISION DRAWING NUMBER AR-A02-1002