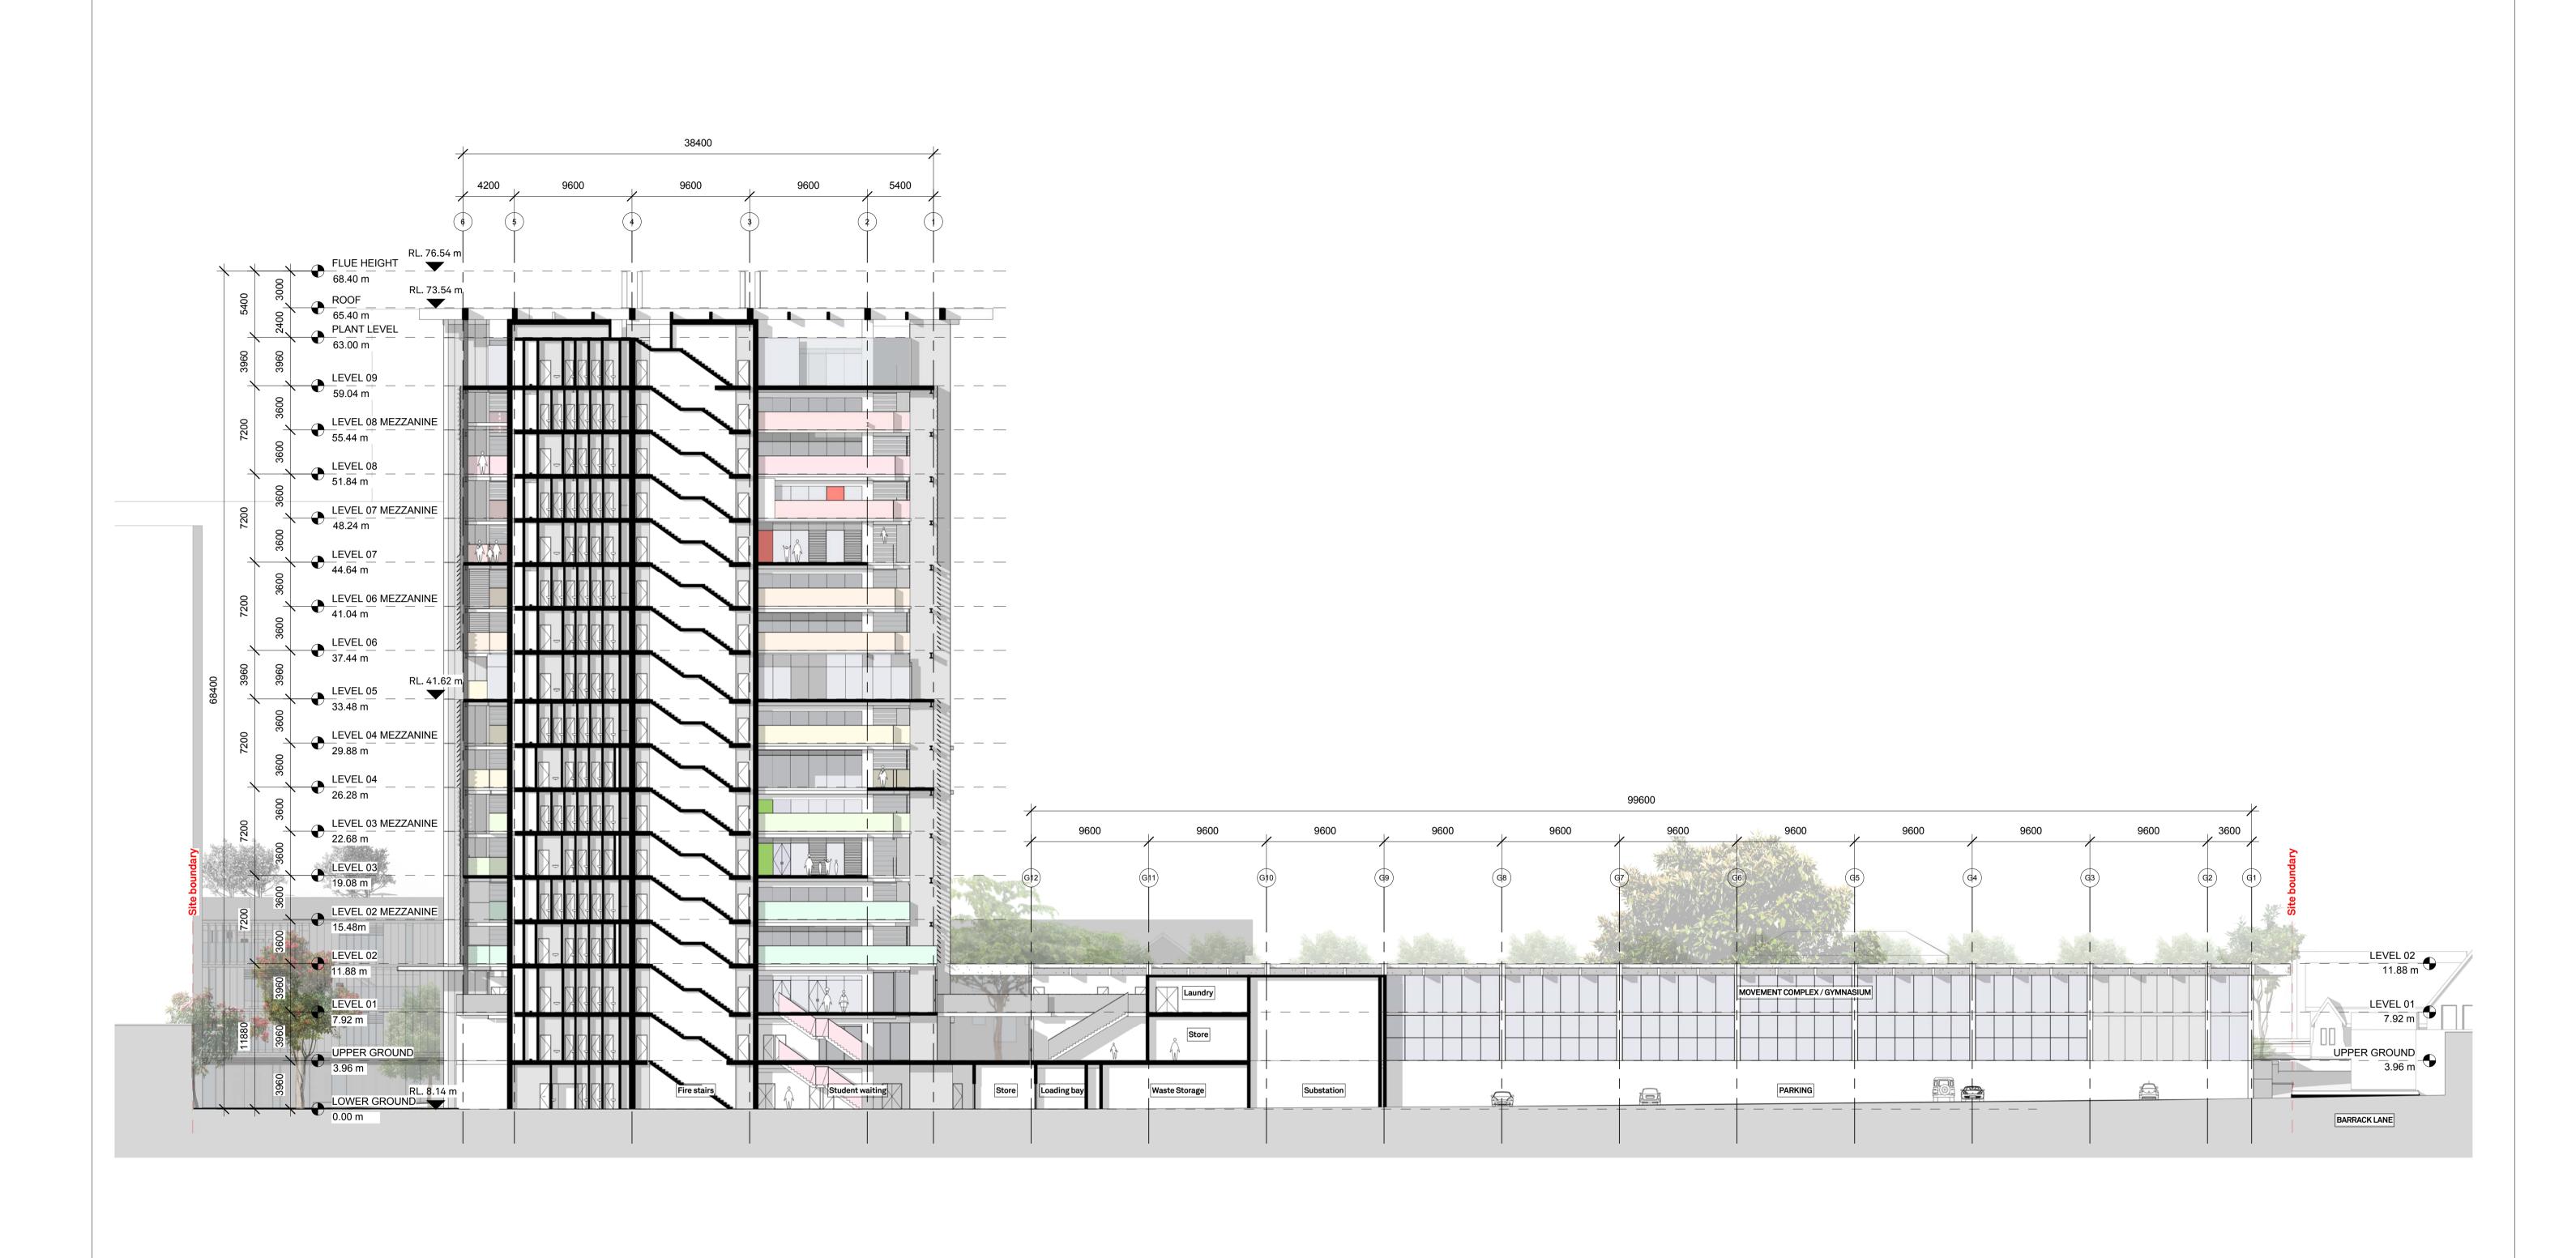

**Department of Education** 

GRIMSHAW PROJECT NO. 15091

DRAWING KEY 171 - 177 Macquarie Street 102-116 Macquarie Street

PROJECT **Arthur Phillip High School** and Parramatta Public School ADDRESS

Parramatta NSW 2150

Australia

SCALE AT A1 1:250

DRAWING **ELEVATIONS NORTH ELEVATION - INNER FACADE** CHECKED AUTHORISED DRAWN EE/LJ LB

REVISION

STATUS

DRAWING NUMBER SSD SUBMISSION ISSUE AR-A06-1224

www.grimshaw-architects.com