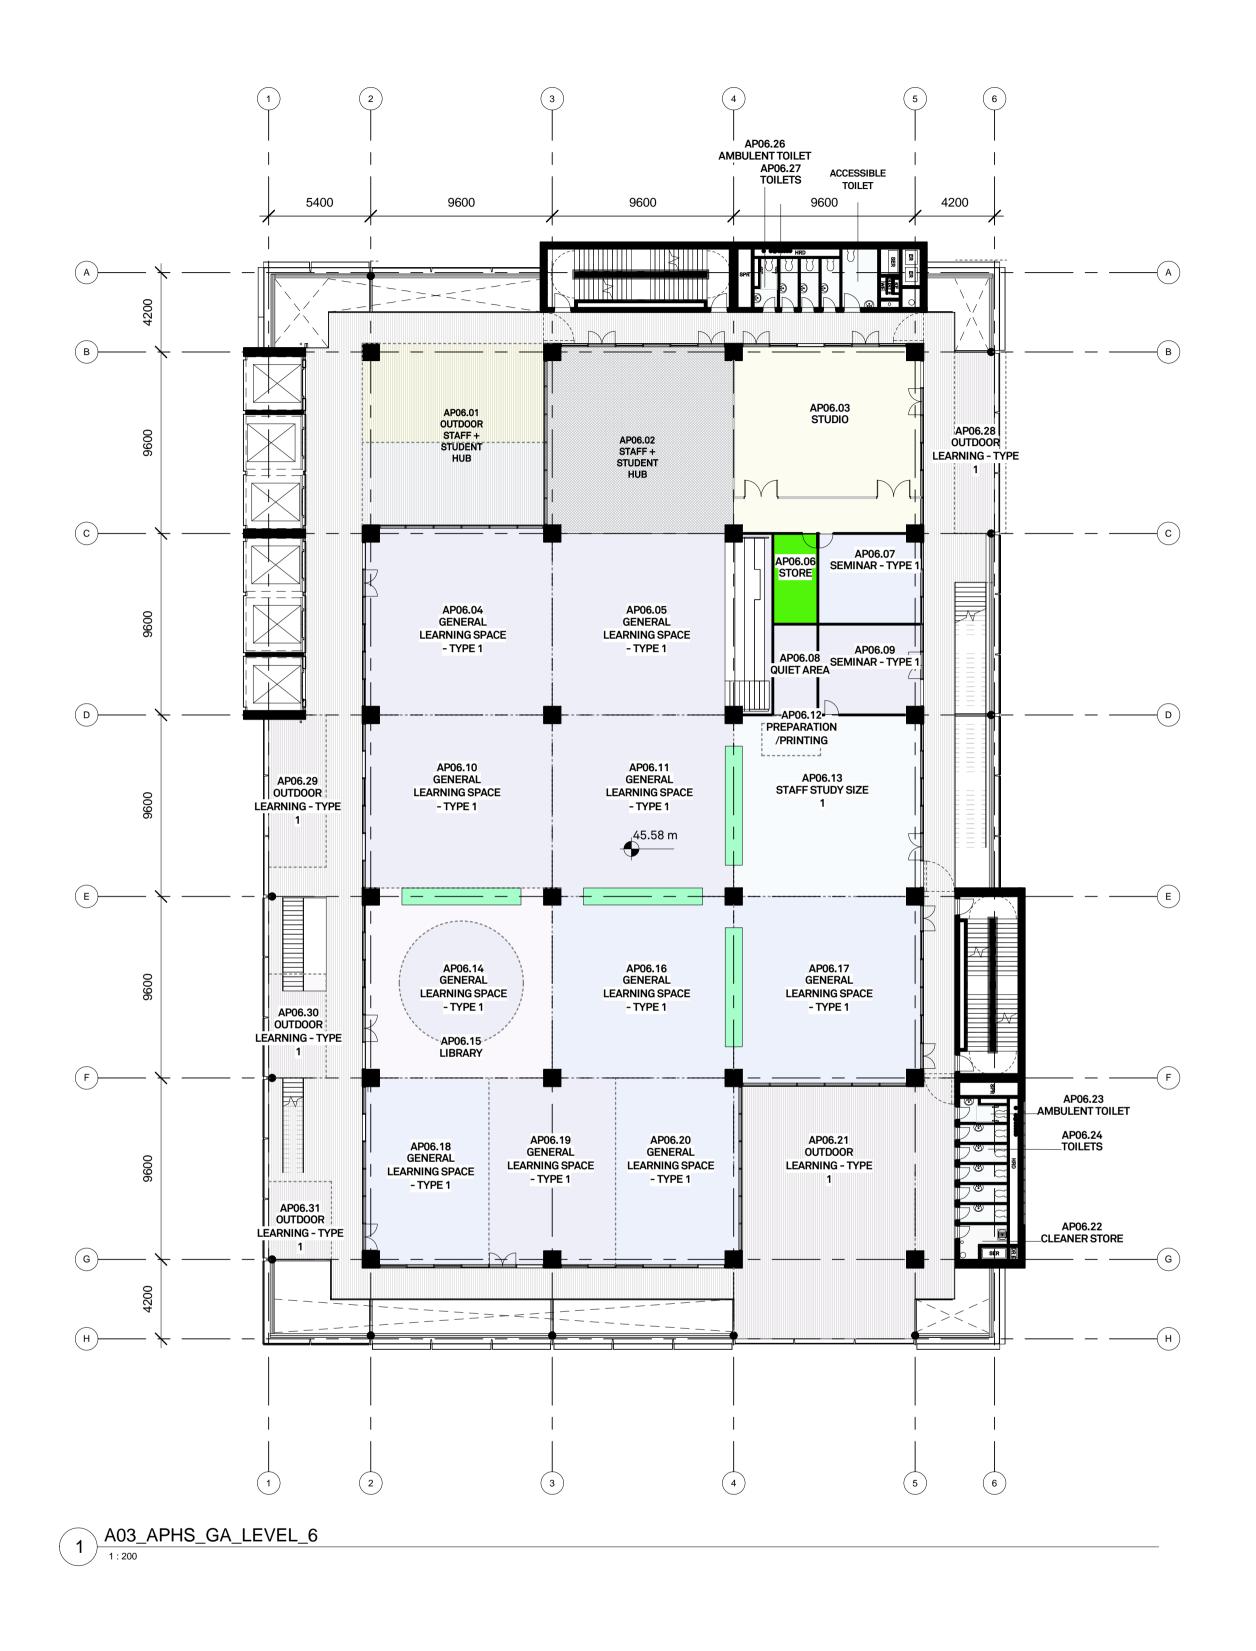

Arthur Phillip High School and Parramatta Public School ADDRESS 171 - 177 Macquarie Street

SCALE AT A1 1:200 STATUS

NORTH

**GENERAL ARRANGEMENT** FLOOR PLANS APHS-GA-LEVEL 6 CHECKED AUTHORISED DRAWN

EE/LJ LB