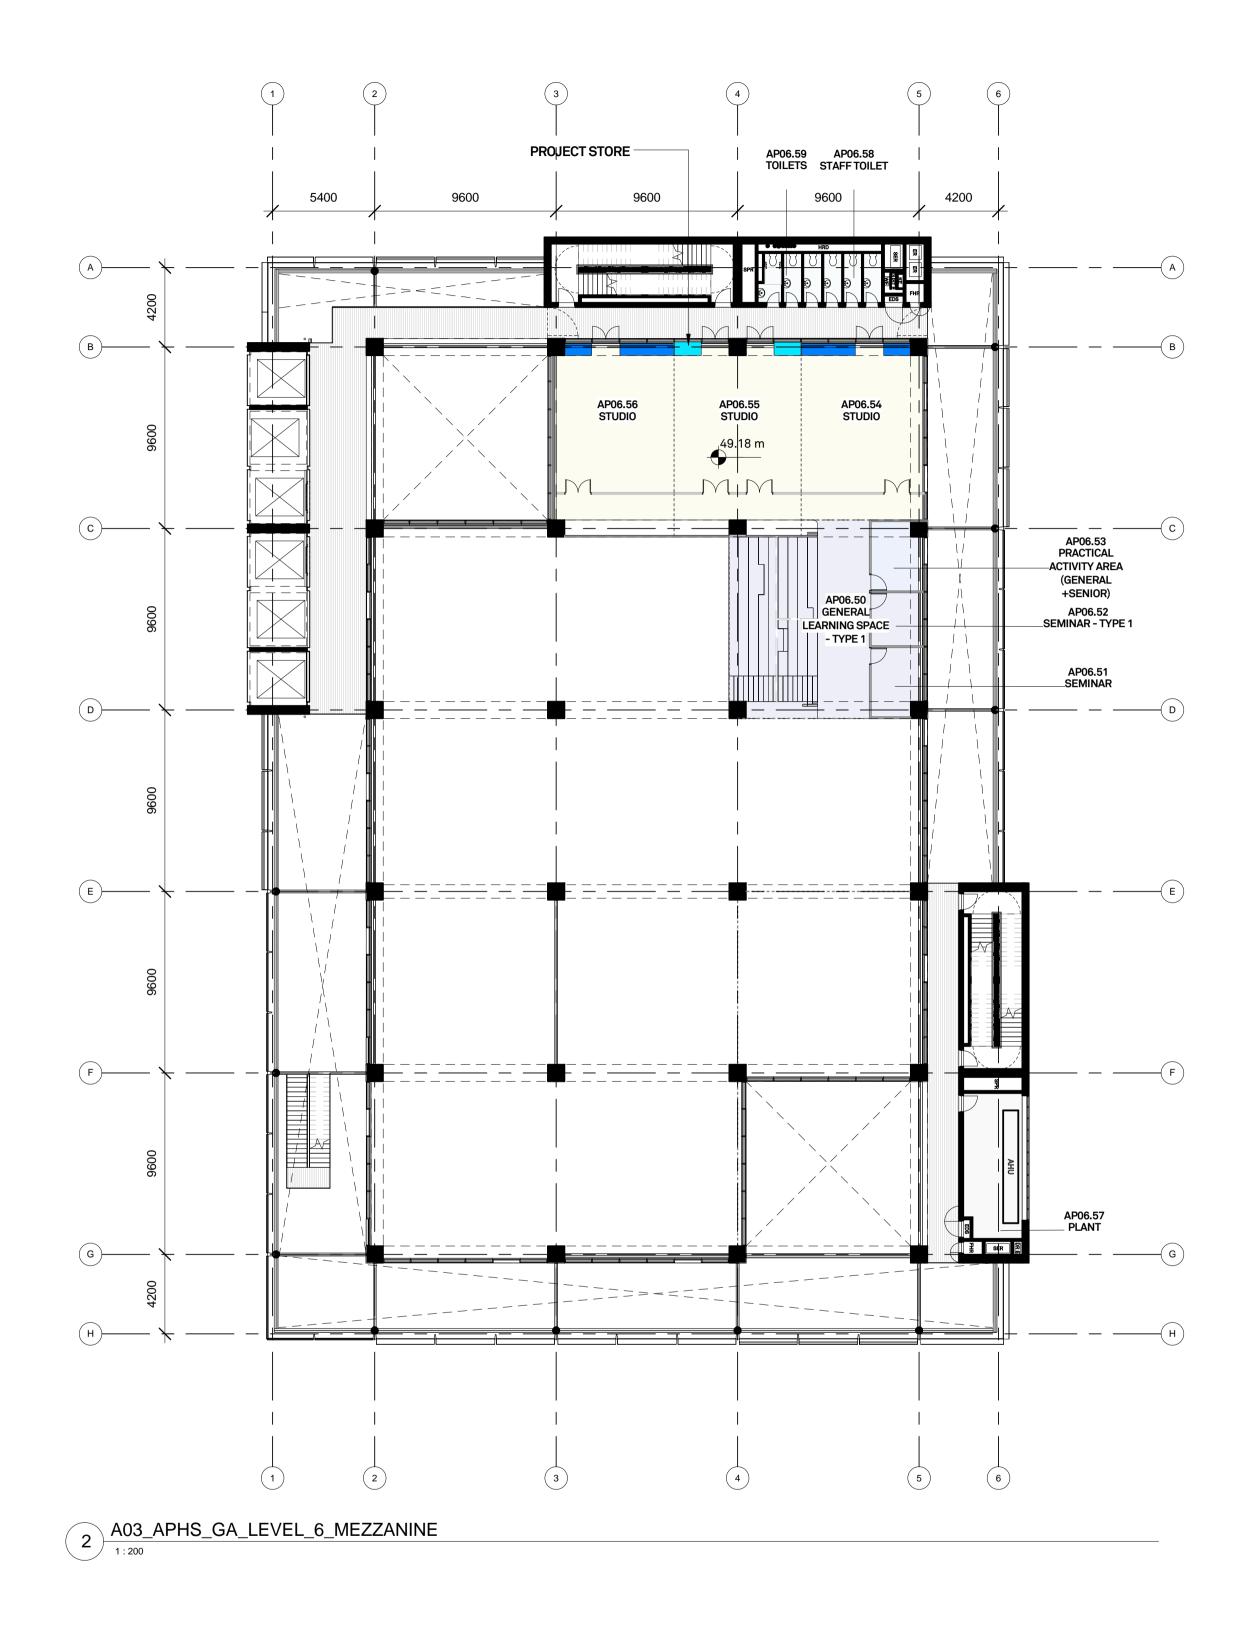

Arthur Phillip High School and Parramatta Public School ADDRESS 171 - 177 Macquarie Street

SCALE AT A1 1:200 STATUS

NORTH

**GENERAL ARRANGEMENT** FLOOR PLANS APHS-GA-LEVEL 6 CHECKED AUTHORISED DRAWN

EE/LJ LB