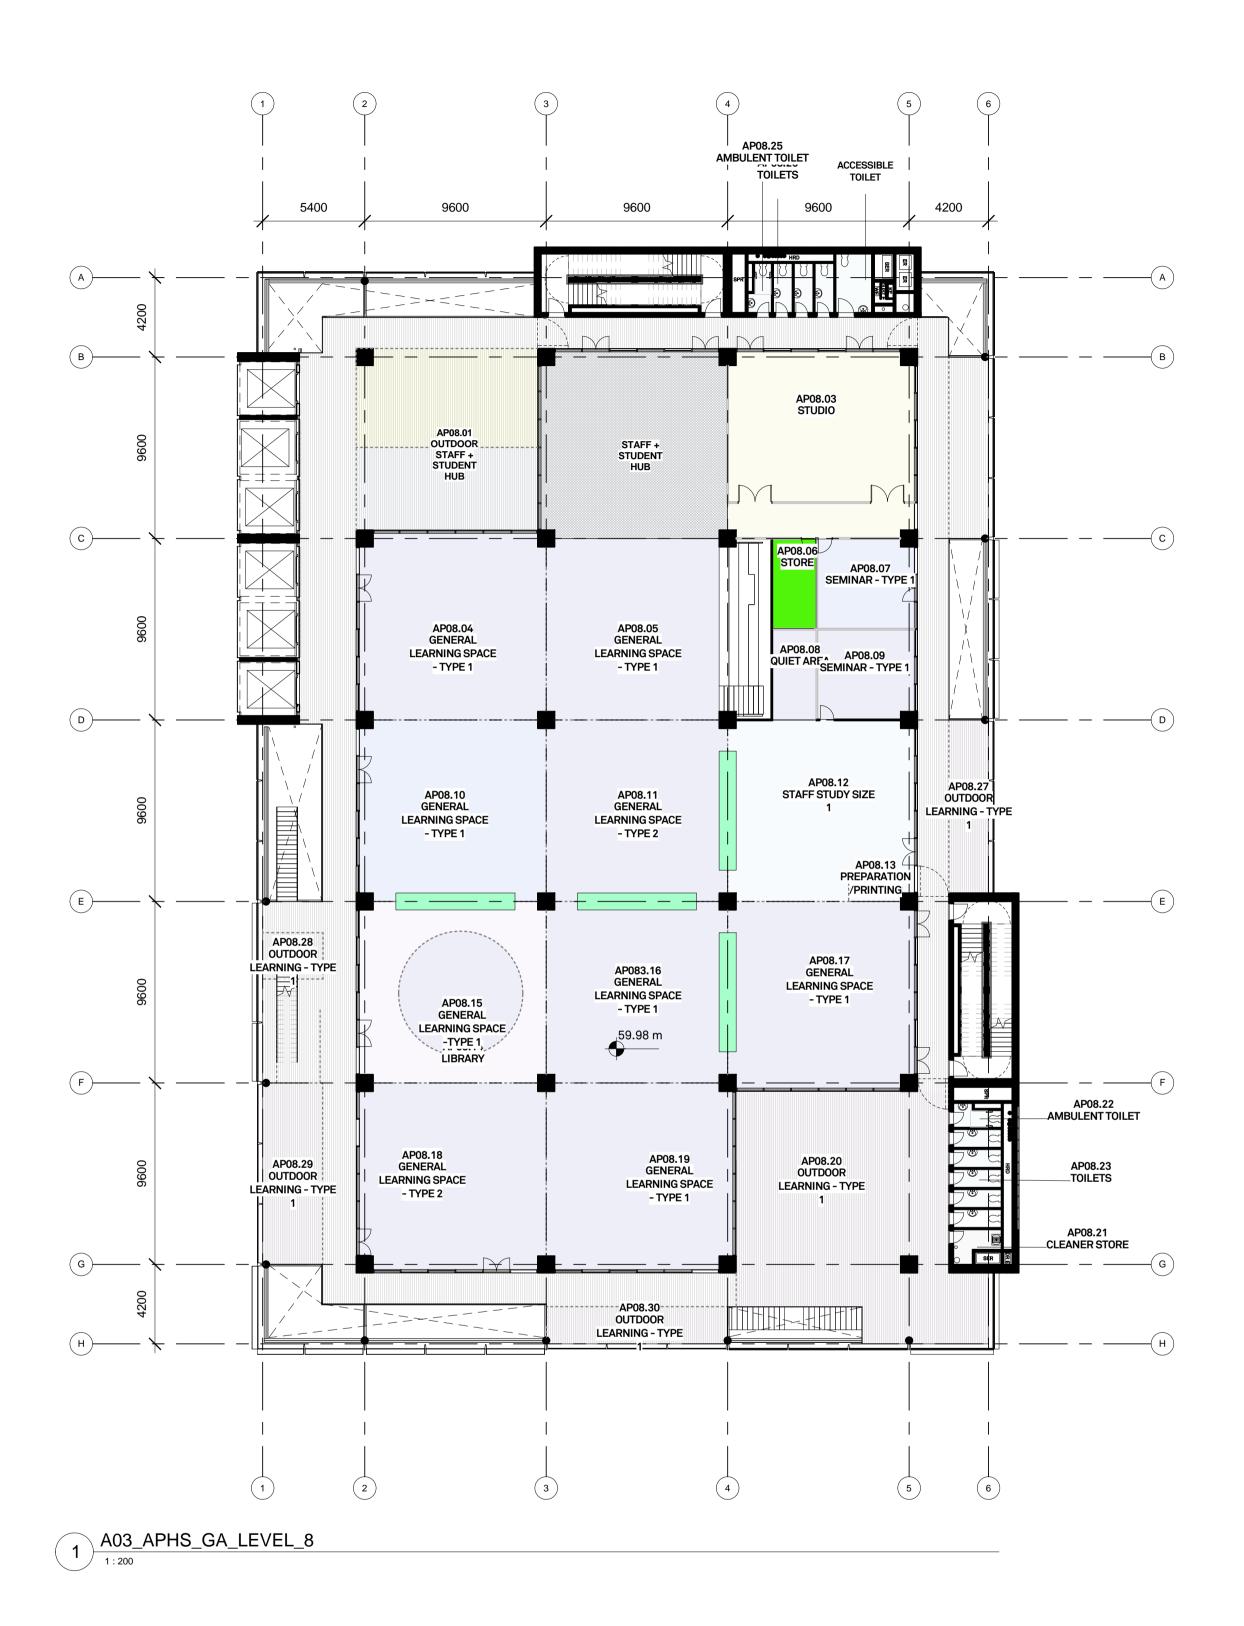

## ALL DRAWINGS TO BE READ IN CONJUNCTION WITH EFSG DEPARTURE SCHEDULE, FUNCTIONAL DESIGN BRIEF AND EDUCATIONAL FOUNDATIONS REPORTS

PROJECT Arthur Phillip High School and Parramatta Public School

ADDRESS (PPS) 171 - 177 Macquarie Street

(APHS) 102-116 Macquarie Street Parramatta NSW 2150 Australia

STATUS SSD SUBMISSION ISSUE

DRAWING GENERAL ARRANGEMENT FLOOR PLANS APHS-GA-LEVEL 8

DRAWN GAS

CHECKED AUTHORISED EE/LJ LB

DRAWING NUMBER AR-A03-1210