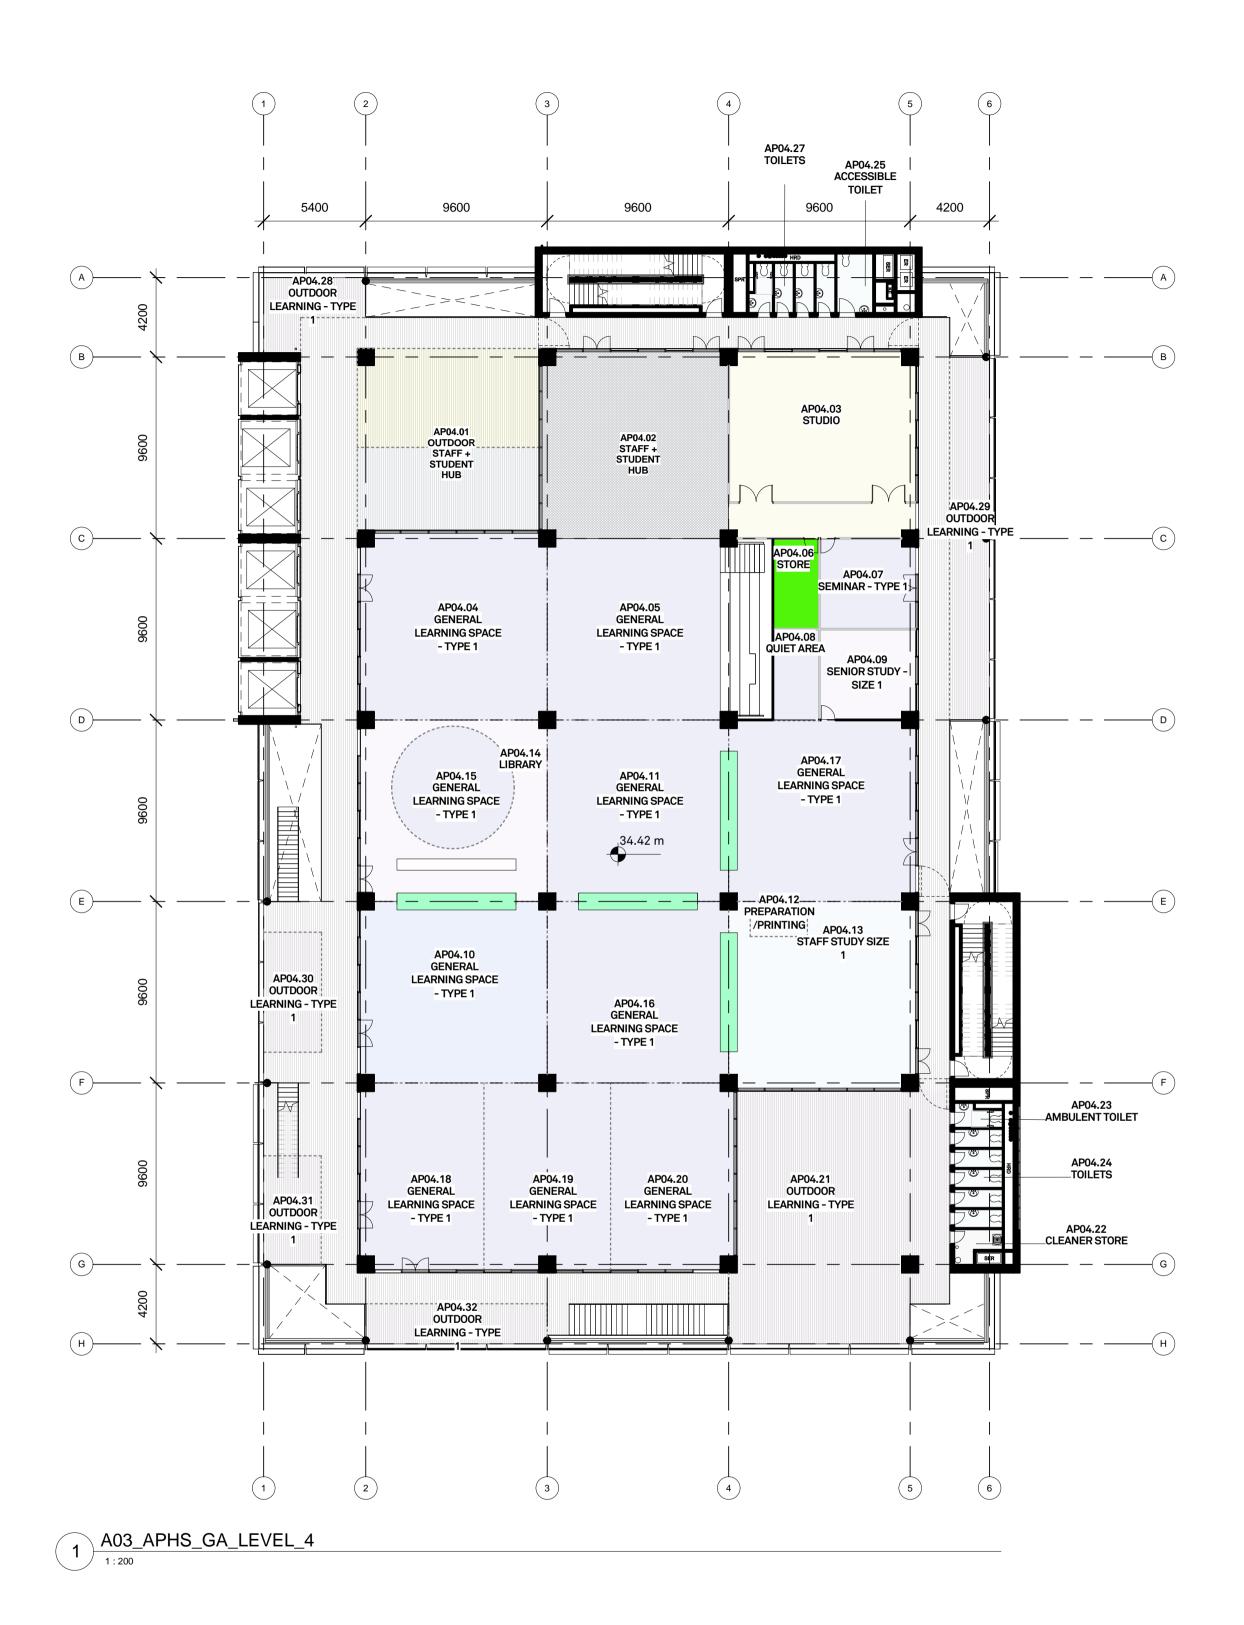

## ALL DRAWINGS TO BE READ IN CONJUNCTION WITH EFSG DEPARTURE SCHEDULE, FUNCTIONAL DESIGN BRIEF AND EDUCATIONAL FOUNDATIONS REPORTS

PROJECT Arthur Phillip High School and Parramatta Public School

ADDRESS (PPS) 171 - 177 Macquarie Street

(APHS) 102-116 Macquarie Street Parramatta NSW 2150 Australia

SCALE AT A1 1 : 200

STATUS SSD SUBMISSION ISSUE

DRAWING GENERAL ARRANGEMENT FLOOR PLANS APHS-GA-LEVEL 4

DRAWN GAS

CHECKED AUTHORISED EE/LJ LB

DRAWING NUMBER AR-A03-1206