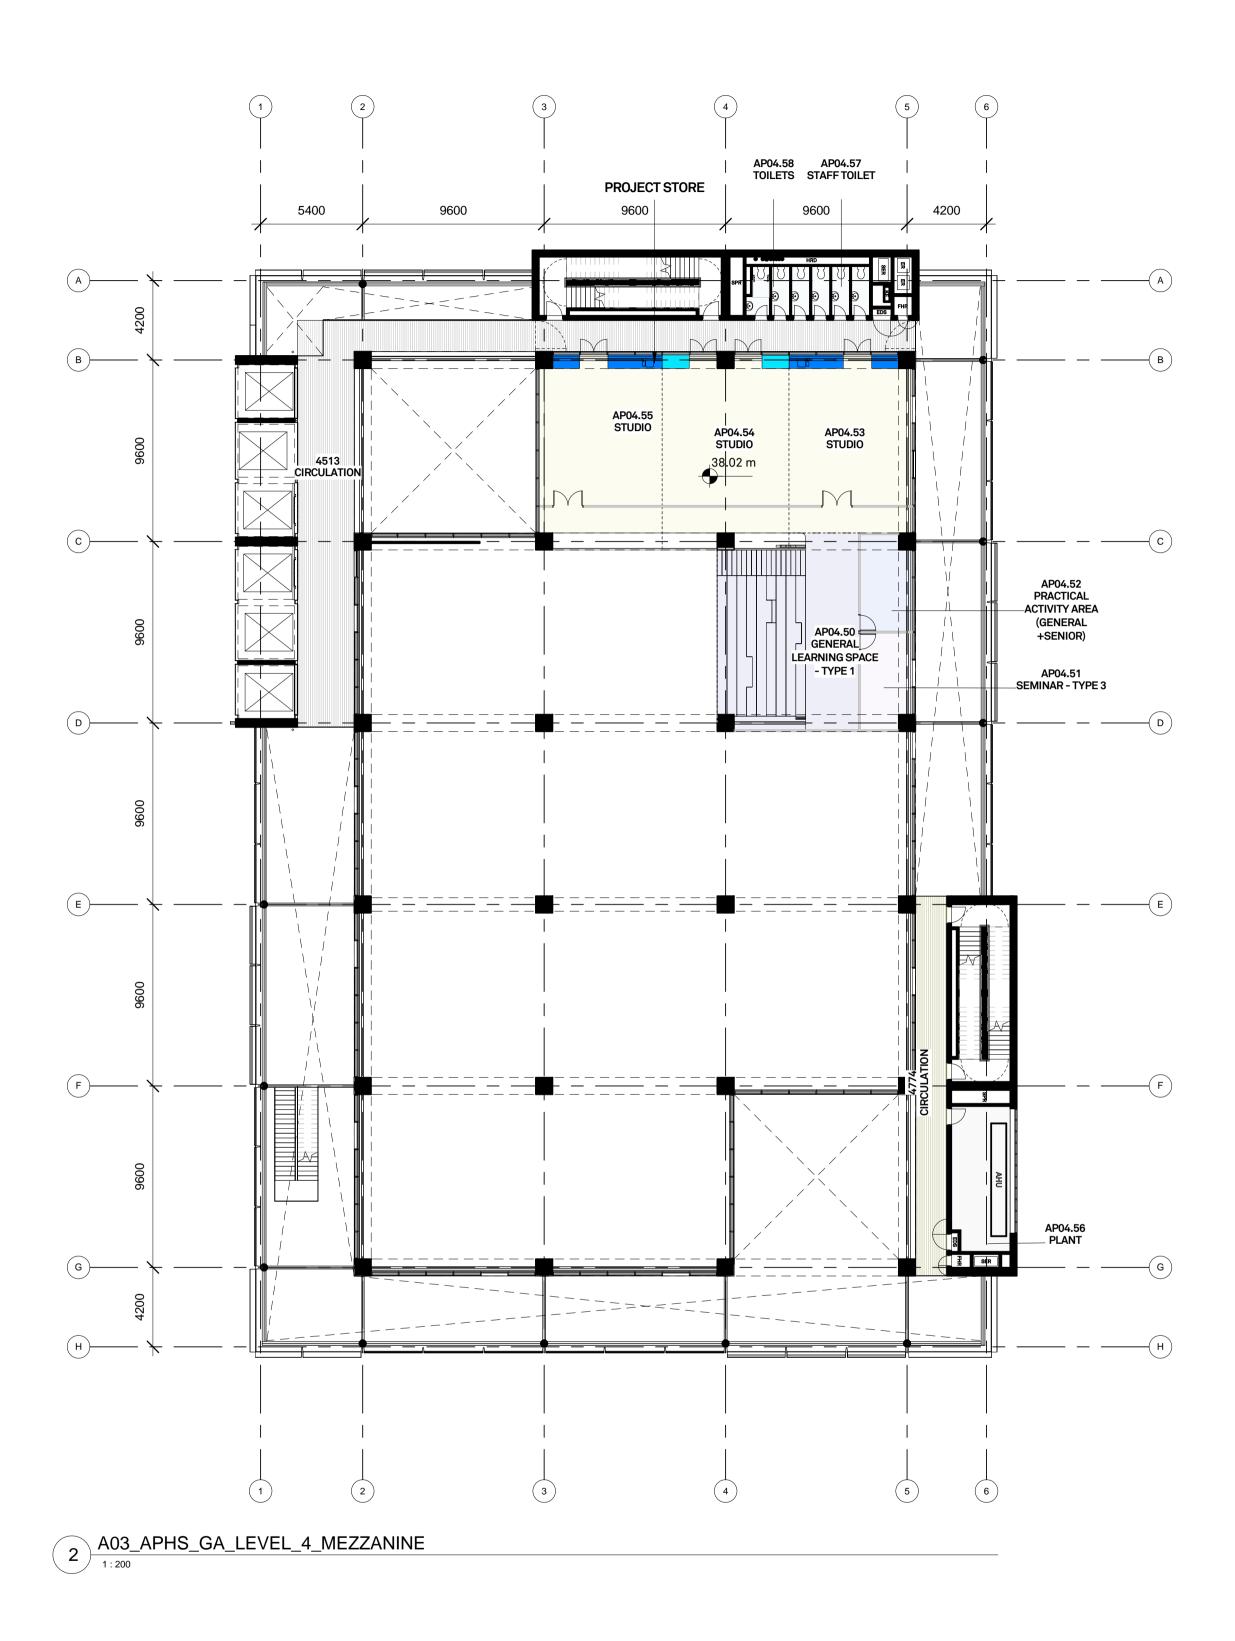

## ALL DRAWINGS TO BE READ IN CONJUNCTION WITH EFSG DEPARTURE SCHEDULE, FUNCTIONAL DESIGN BRIEF AND EDUCATIONAL FOUNDATIONS REPORTS

PROJECT Arthur Phillip High School and Parramatta Public School

ADDRESS (PPS) 171 - 177 Macquarie Street

(APHS) 102-116 Macquarie Street Parramatta NSW 2150 Australia

SCALE AT A1 1 : 200

STATUS SSD SUBMISSION ISSUE

DRAWING GENERAL ARRANGEMENT FLOOR PLANS APHS-GA-LEVEL 4

DRAWN GAS

CHECKED AUTHORISED EE/LJ LB

DRAWING NUMBER AR-A03-1206